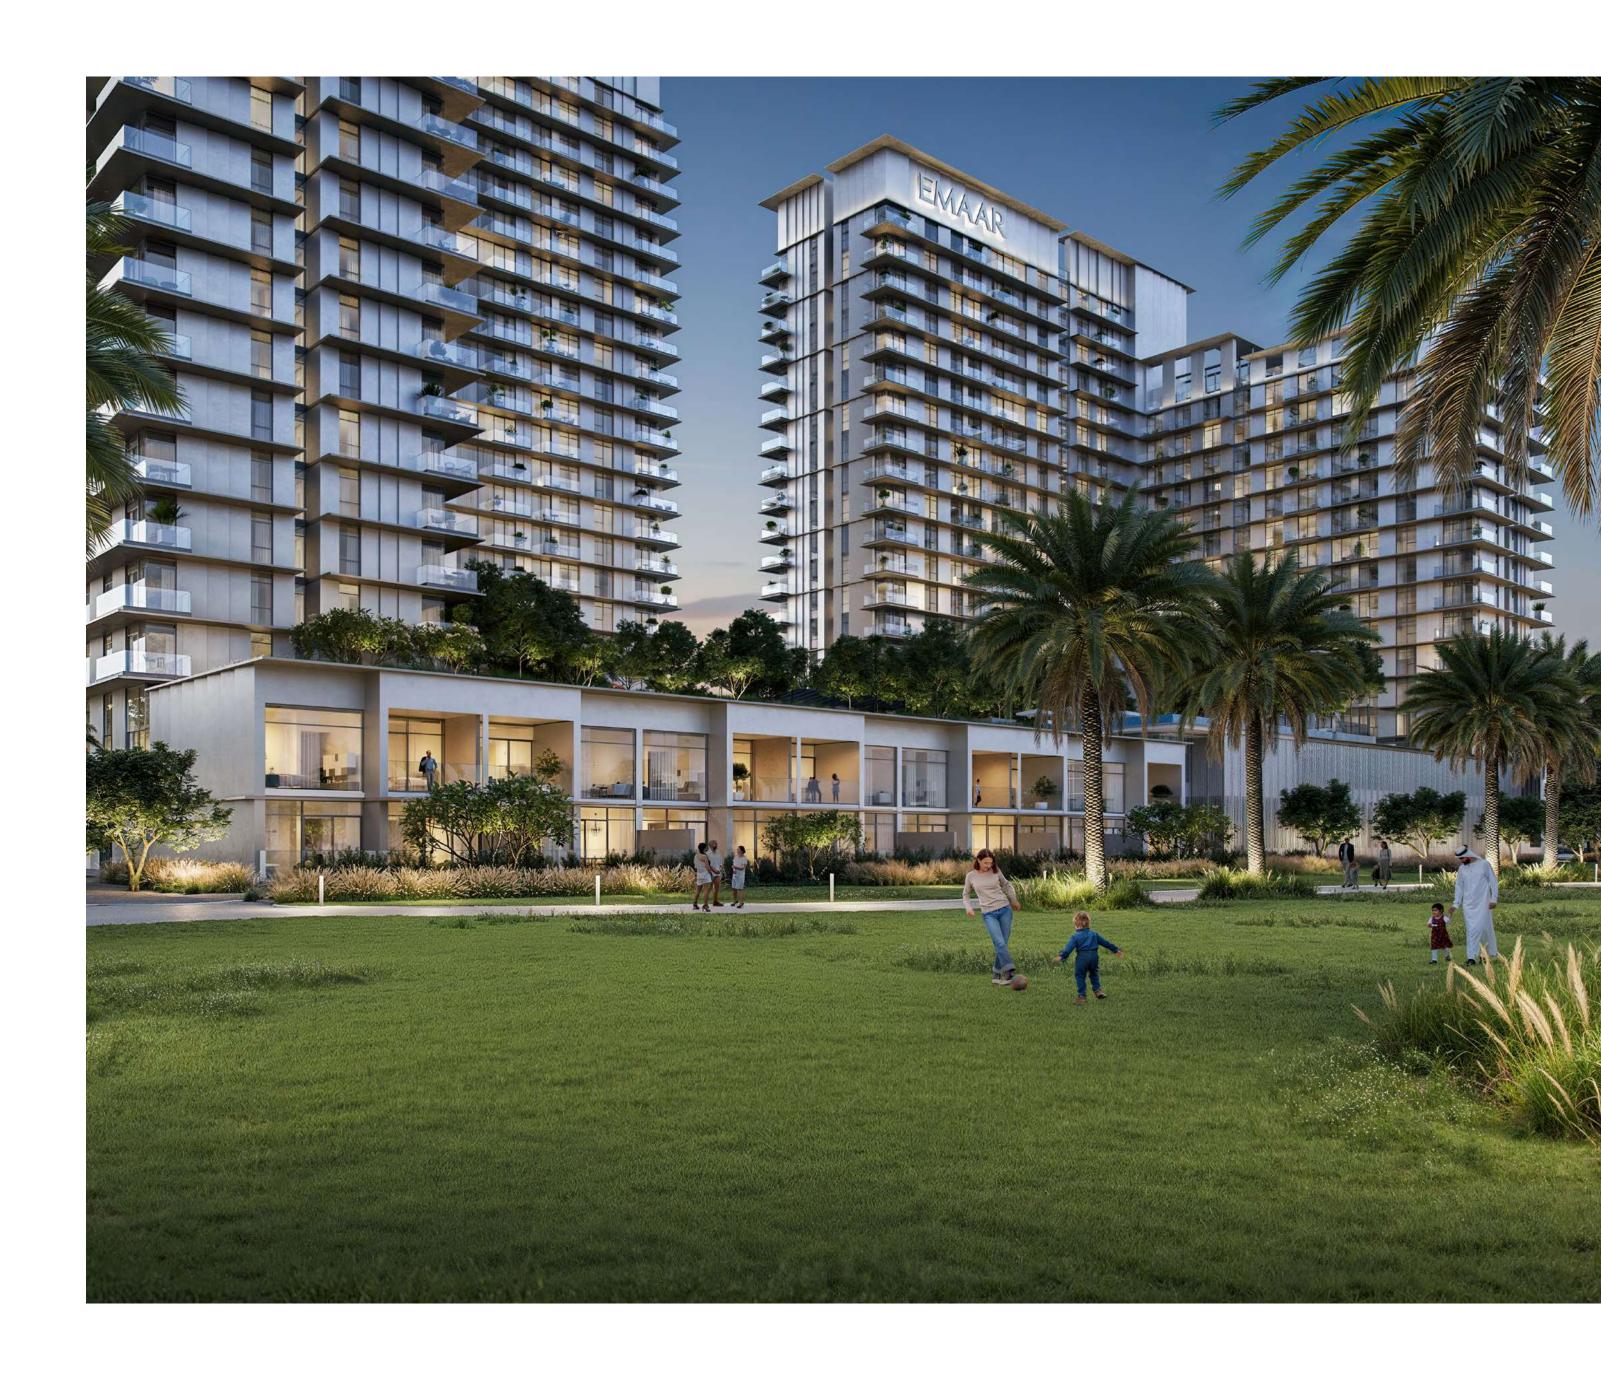

### Modern Heights, New Horizons

Address Residences Dubai Hills Estate embodies modernity set against a lush backdrop. The development features two towers: Tower A, with 18 floors, and Tower B, with 21 floors. Positioned to maximize views of Dubai Hills Park and Dubai Hills Mall, the towers boast versatile layouts, clean lines, and eco-friendly choices, enhancing both functionality and sustainability.

### Designed For You

Step into Address Residences Dubai Hills Estate and be welcomed by a stylish lobby with chic seating areas that set the tone for luxury and elegance. Beyond the grand entrance, discover meticulously designed homes ranging from one to three-bedroom apartments and spacious townhouses, each residence seamlessly blends modern design with practical utility.