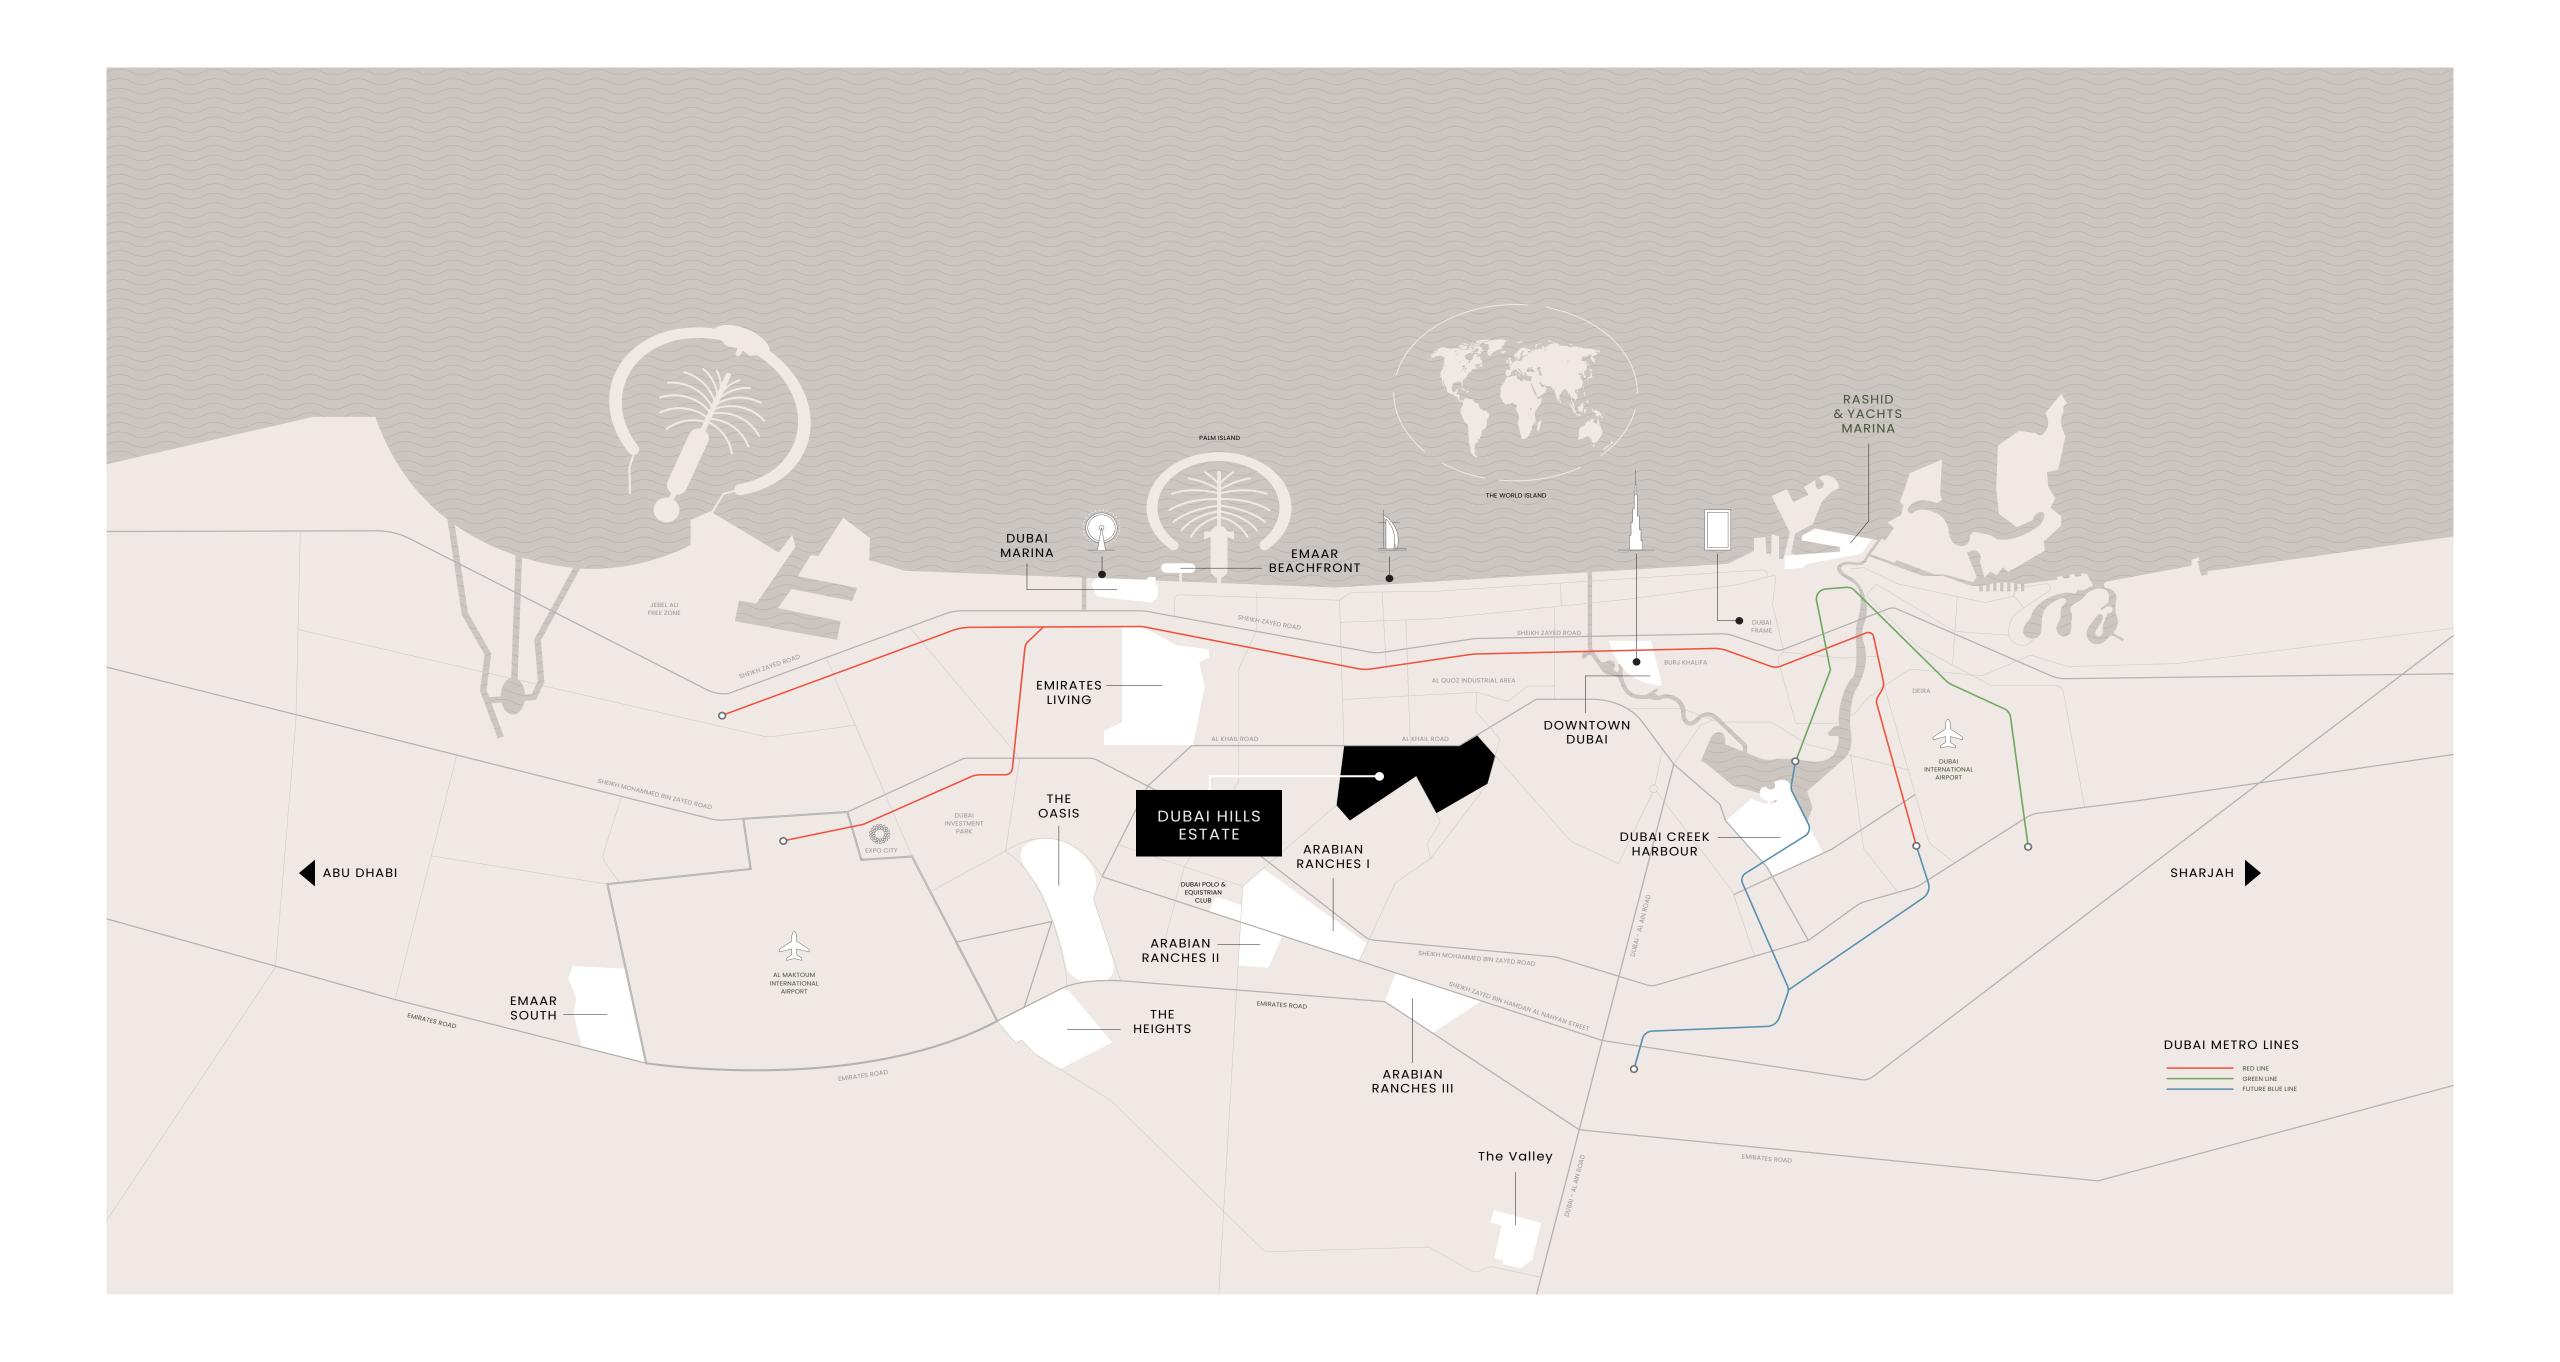

## The Green Heart of Dubai

Dubai Hills Estate - the green heart of Dubai - is a premier destination offering a perfect blend of luxury living and natural beauty.

Strategically positioned within the Mohammed Bin Rashid City, this master-planned community is located between Downtown Dubai and Dubai Marina, with easy access to the city's most popular districts and attractions via Al Khail Road.

### Central Elegance

Experience luxury—strategically positioned, yet distant from the city's hustle. Thanks to Al Khail Road, Downtown Dubai and major hubs are minutes away. Soon, Etihad Rail and Dubai Metro will offer swift airport and emirate connections.

12 mins

to Downtown Dubai

15 mins

to Dubai Marina

20 mins

to Dubai Int'l Airport & Al Maktoum Int'l Airport 25 mins

to District 2020 Strategically Placed, Distinctly Elegant.

Modern Luxury,
Timeless Elegance

Dubai Hills Estate, the green heart of Dubai, is a unique destination. As a cornerstone of Mohammed Bin Rashid City, it bridges Downtown Dubai and Dubai Marina. Positioned by Al Khail Road, the estate ensures seamless access to the city's iconic locales.