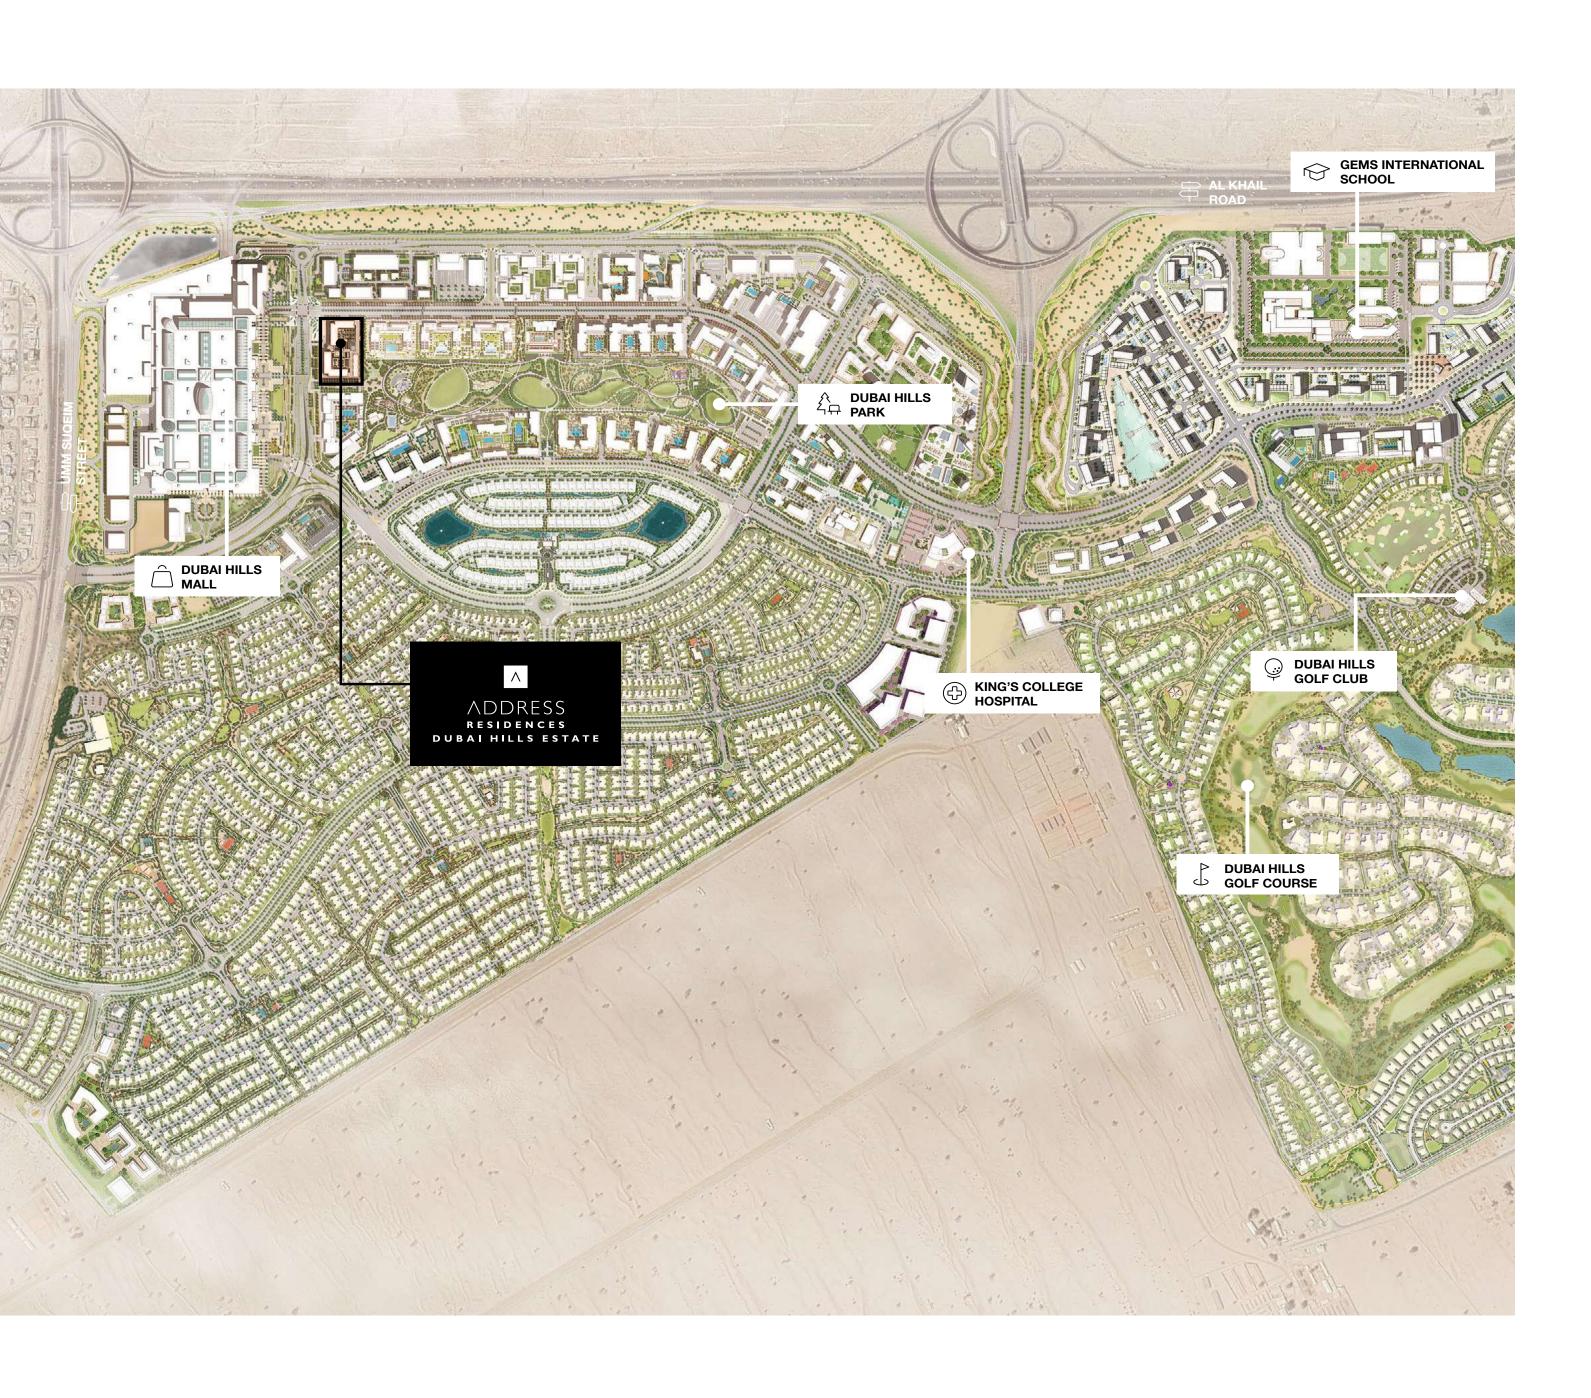

## The Green Heart of Dubai

Dubai Hills Estate - the green heart of Dubai - is a premier destination offering a perfect blend of luxury living and natural beauty.

Strategically positioned within the Mohammed Bin Rashid City, this master-planned community is located between Downtown Dubai and Dubai Marina, with easy access to the city's most popular districts and attractions via Al Khail Road.

Central Location

Dubai Hills Park

Dubai Hills Mall

Business Park

12 mins

to Downtown Dubai

15 mins

to Dubai Marina

20 mins

to Dubai Int'l Airport & Al Maktoum Int'l Airport 25 mins

to District 2020 Strategically Placed, Distinctly Elegant.

Modern Luxury,
Timeless Elegance

Dubai Hills Estate, the green heart of Dubai, is a unique destination. As a cornerstone of Mohammed Bin Rashid City, it bridges Downtown Dubai and Dubai Marina. Positioned by Al Khail Road, the estate ensures seamless access to the city's iconic locales.

### Opulent City Living

This green, family-centric area, rich in simplicity and elegance, effortlessly connects residents to conveniences.

Address Residences Dubai Hills Estate offers a tranquil urban pocket of Dubai, with city centre attractions just moments away. Nearby, you'll find premium healthcare, educational centres, a central park, and the expansive Dubai Hills Mall.

## Everything at Your Doorstep

Beyond Address Residences Dubai Hills Estate's retail offerings, embrace a neighbourhood rich in greenery.

Experience Dubai Hills Estate's variety of cafés, restaurants, and shops, just a short walk from Dubai Hills Mall and Dubai Hills Park.