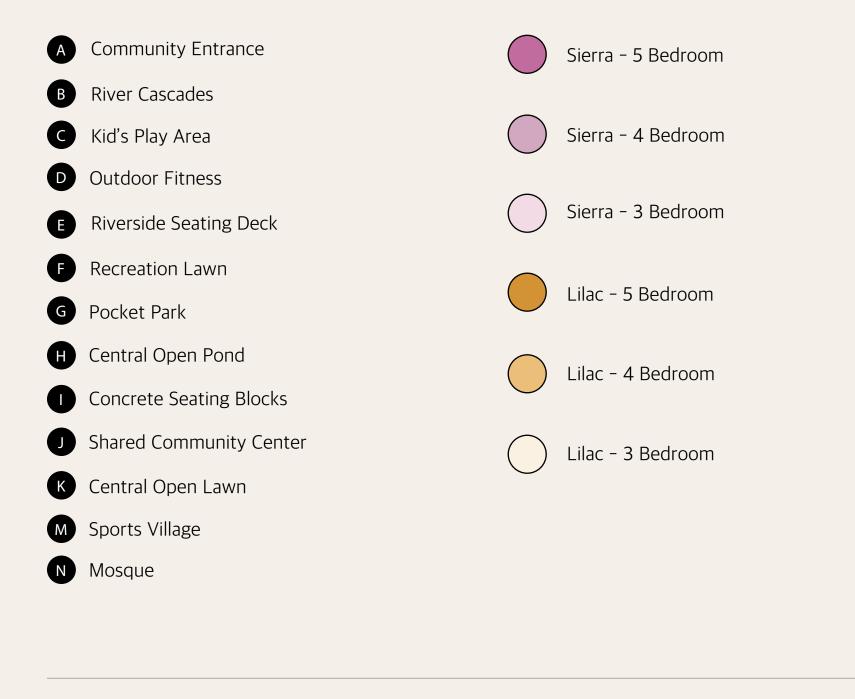

### Sierra

Melding straight lines with graceful curves, this design speaks to warmth and fluidity, reminiscent of nature's ebbs and flows, creating expansive and interconnected spaces.

#### Sierra

## Linear Precision Curved Elegance