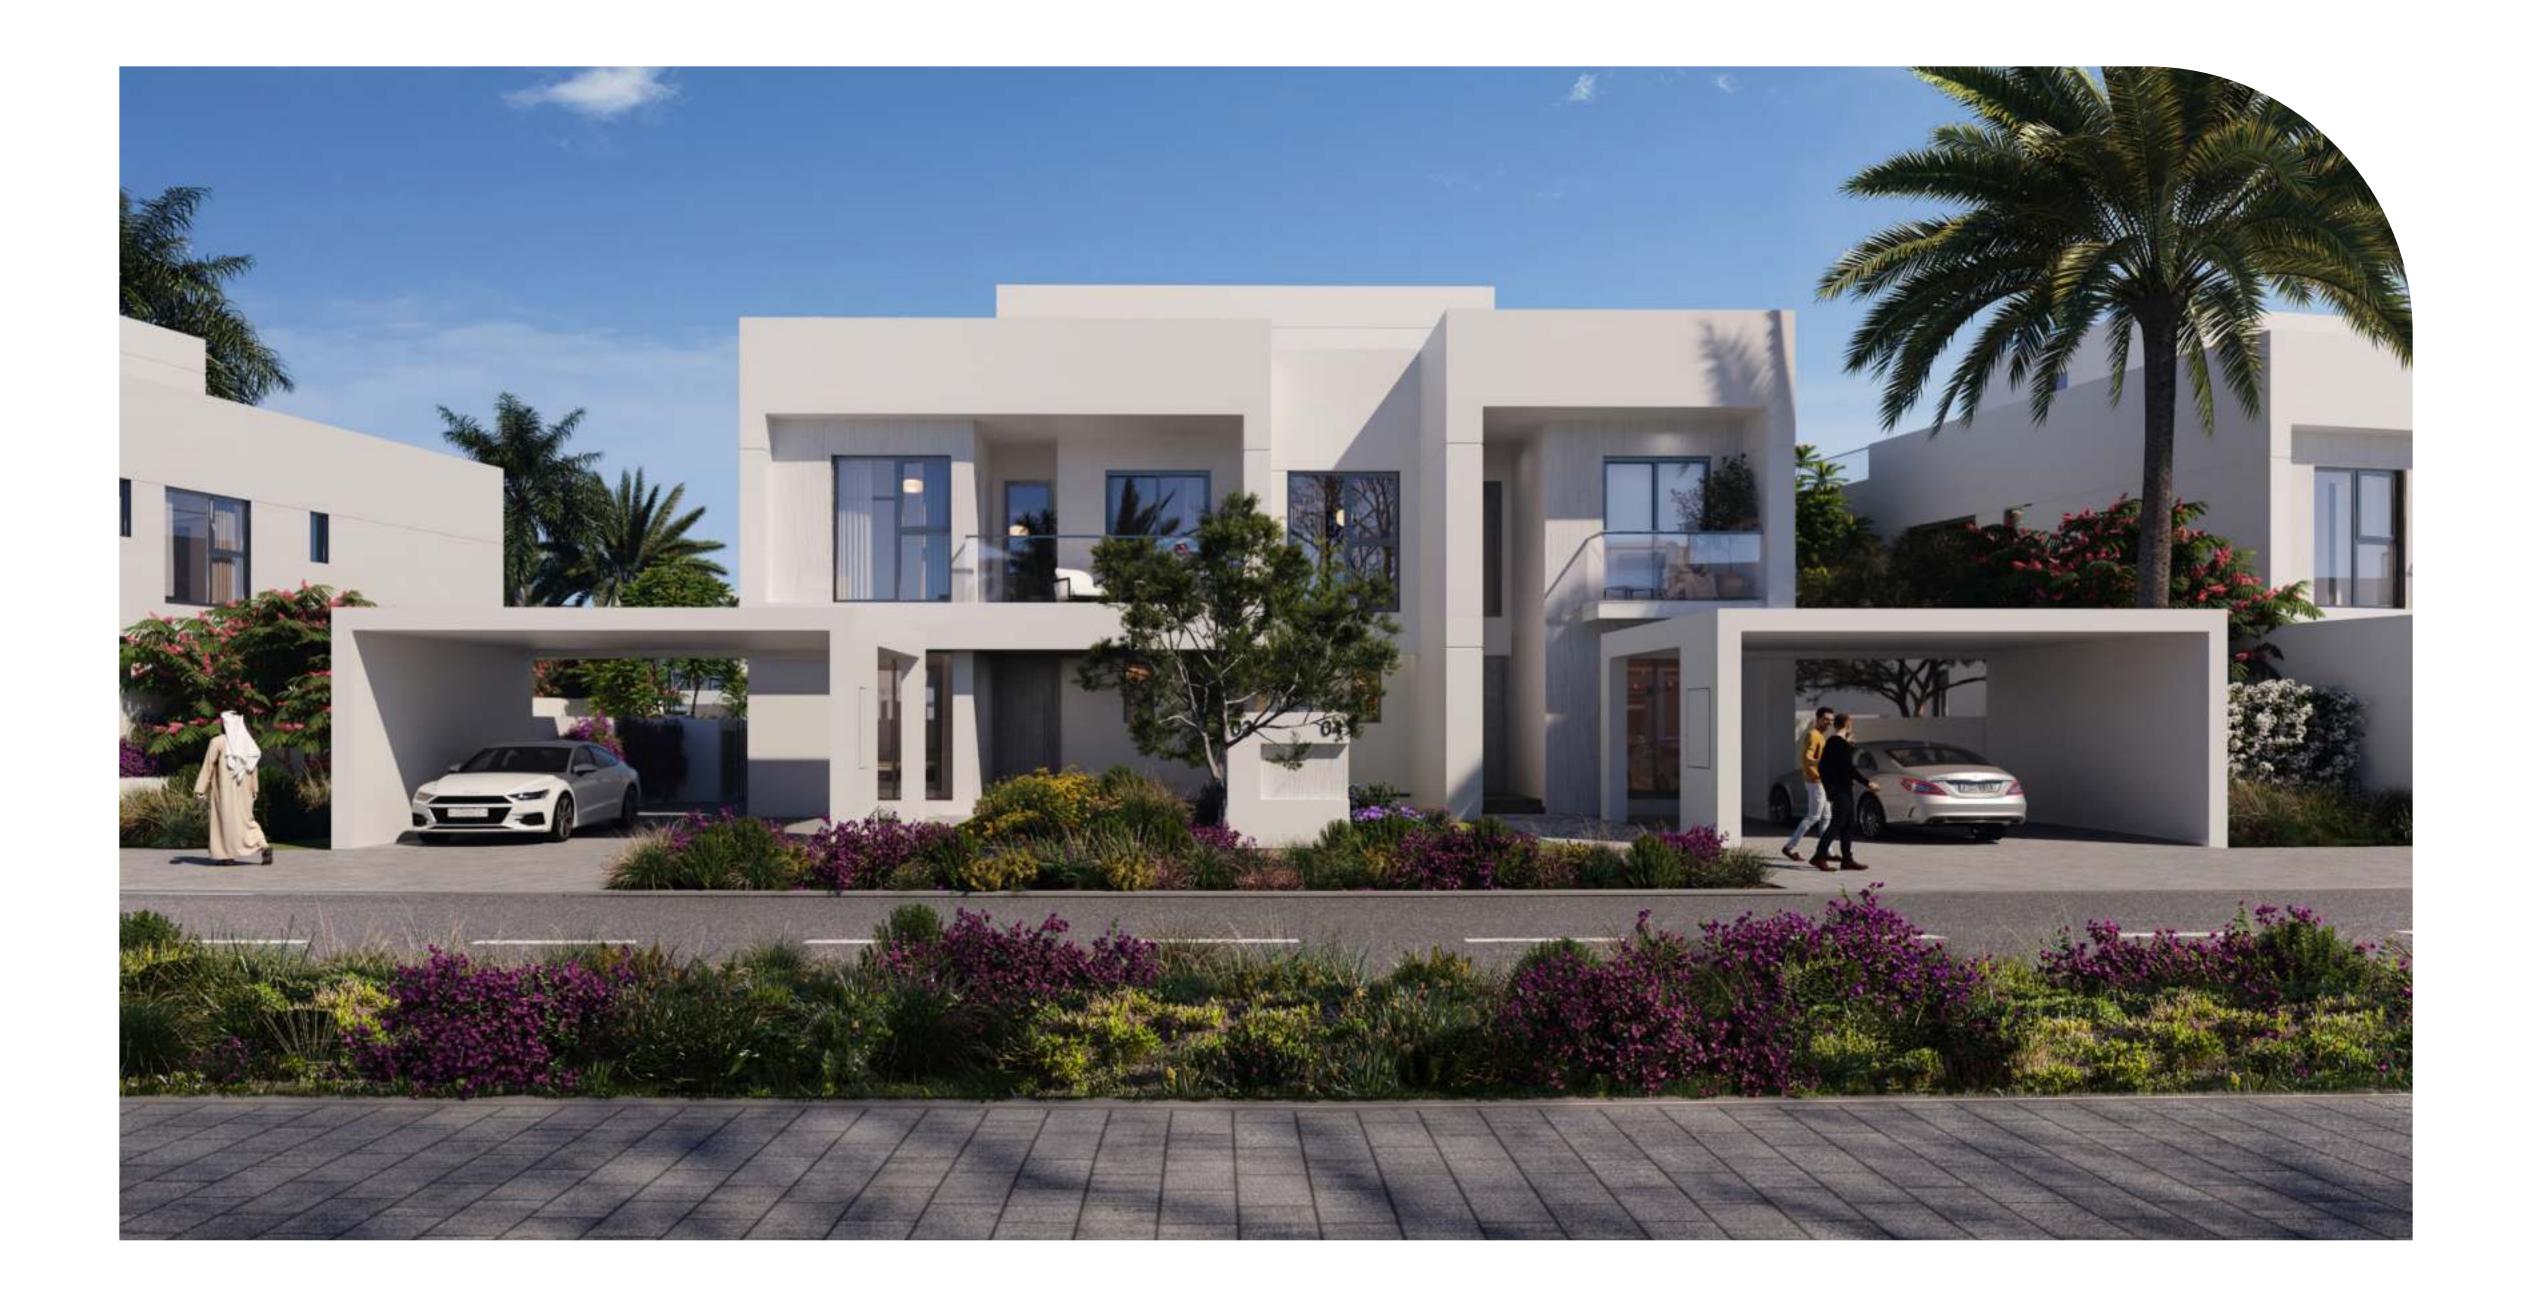

### Sierra

Melding straight lines with graceful curves, this design speaks to warmth and fluidity, reminiscent of nature's ebbs and flows, creating expansive and interconnected spaces.

### Lilac

A testament to contemporary art, this design embodies precision with its straight, linear lines. It's an edgy aesthetic that conveys strength and modern sophistication.

| Guardhouse | Substations | Utility |  |
|------------|-------------|---------|--|
|            |             |         |  |