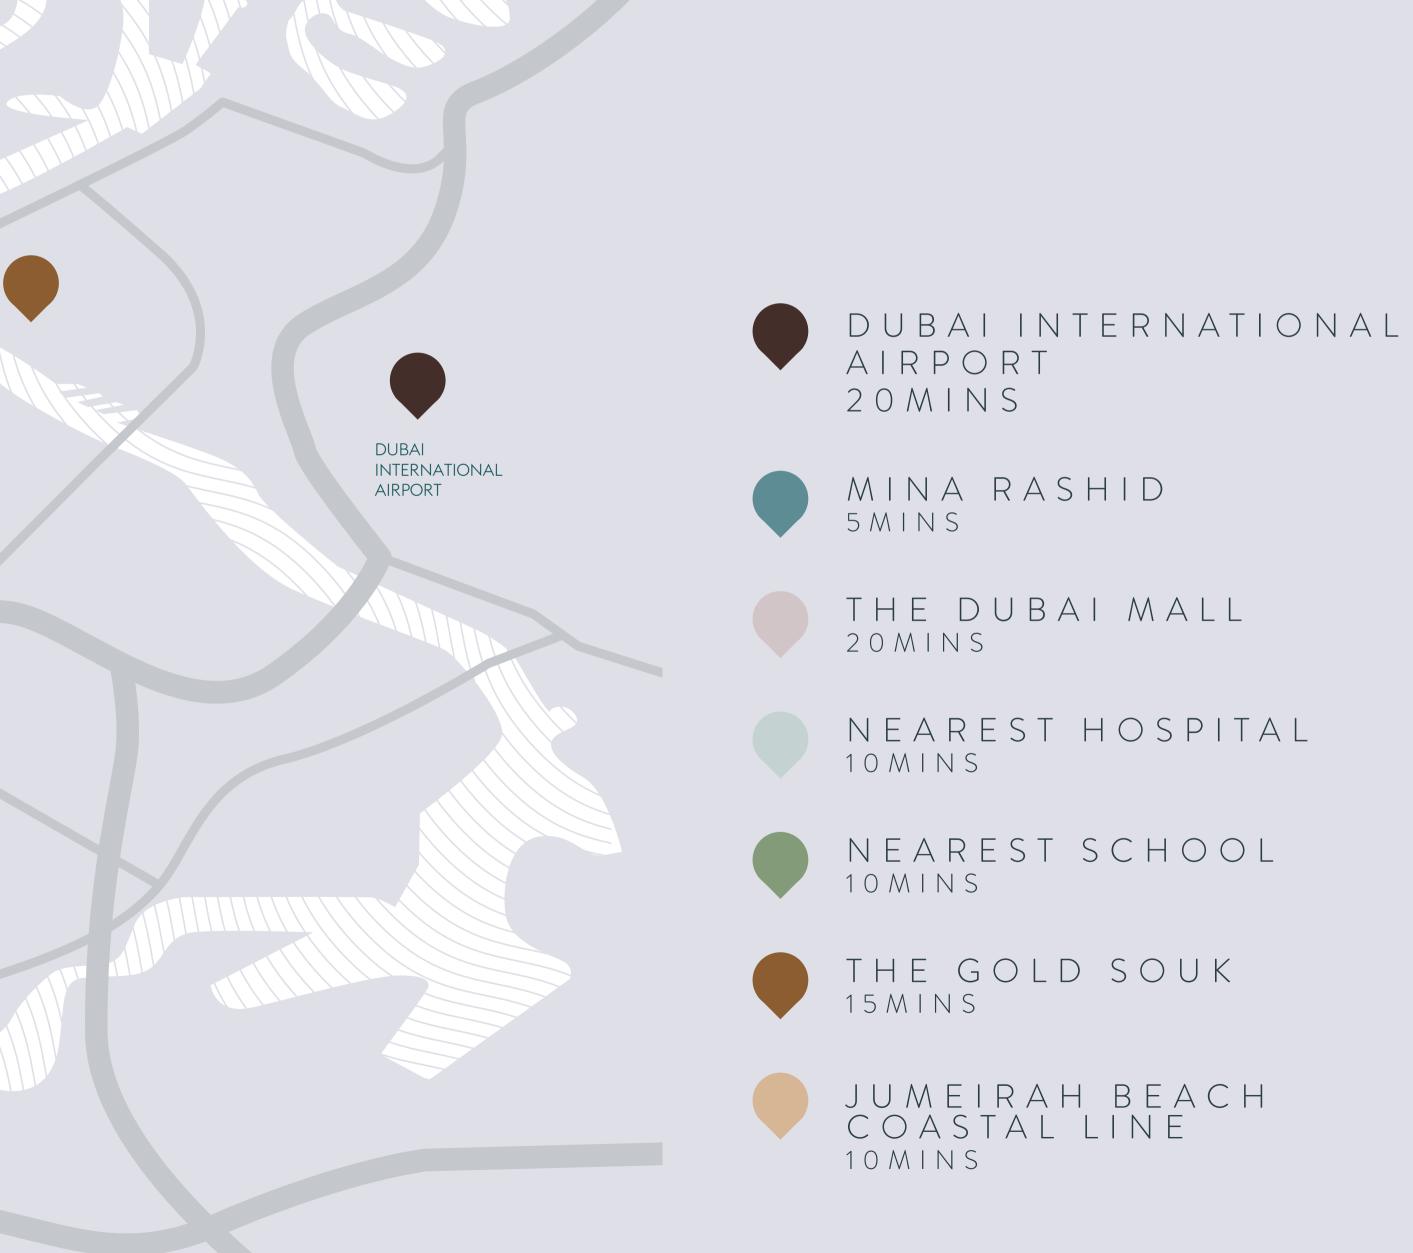

### FROM LAID-BACK TO GLAMOROUS, ANWA'S NEIGHBORHOOD IS RICH IN HOTEL AND BEACH FRONT DESTINATIONS THAT INDULGE, ENTERTAIN AND INSPIRE

Within five minutes from your peaceful home at ANWA you can find a premium selection of thrilling destinations in Jumeirah, such as the famously cool Nikki Beach club or the stunningly extravagant Bulgari Resort Dubai and the exclusive Four Seasons Resort. If you're craving laid-back or action-packed fun, La Mer is the perfect playground, with a vast array of entertainment offers for the family. ANWA is surrounded by some of the most iconic destinations in Dubai, such as the Queen Elizabeth II, the ocean liner is now a wondrous 13 deck hotel, dining, and events venue, docked a few minutes away from your home at ANWA.

### MINA RASHID, AN EXCLUSIVE SAILING AND CRUISE DESTINATION

Connected to ANWA with a beautiful promenade and features numerous shopping and amusement attractions including "The Dubai Mall by Sea", floating yacht club and waterfront dining, an enormous sandy beach, Dubai's longest swimming pool, a private beach club, a Venetian piazza with glamorous retail and art galleries, as well as a theatre and a museum.

### SURROUNDED BY THE ARABIAN GULF, AIRPORT, PUBLIC TRANSPORTATION AND DUBAI'S LANDMARKS

Dubai Maritime City, established according to the vision of his Highness Sheikh Mohammed Bin Rashid Al Maktoum, is the most comprehensive maritime development in the world. It is located on a man-made peninsula, between Port Rashid and Dubai Dry Docks, surrounded by the Arabian Gulf. The development has an impressive size, as the sea peninsula covers over 2.16 million m<sup>2</sup>, with open sea access, making it a spectacular location.