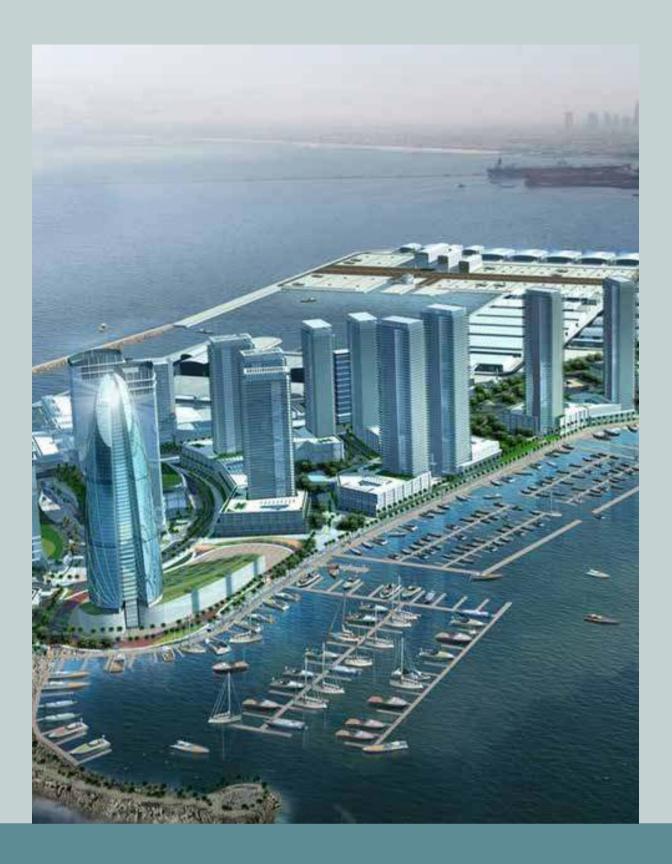

# Towering above Dubai Maritime City.

### PROUD TO BE THE TALLEST.

ANWA is the tallest tower in Dubai Maritime City, masterfully designed and positioned to capture the breathtaking views of the sea and light up elegant apartments with the glorious Dubai sun.