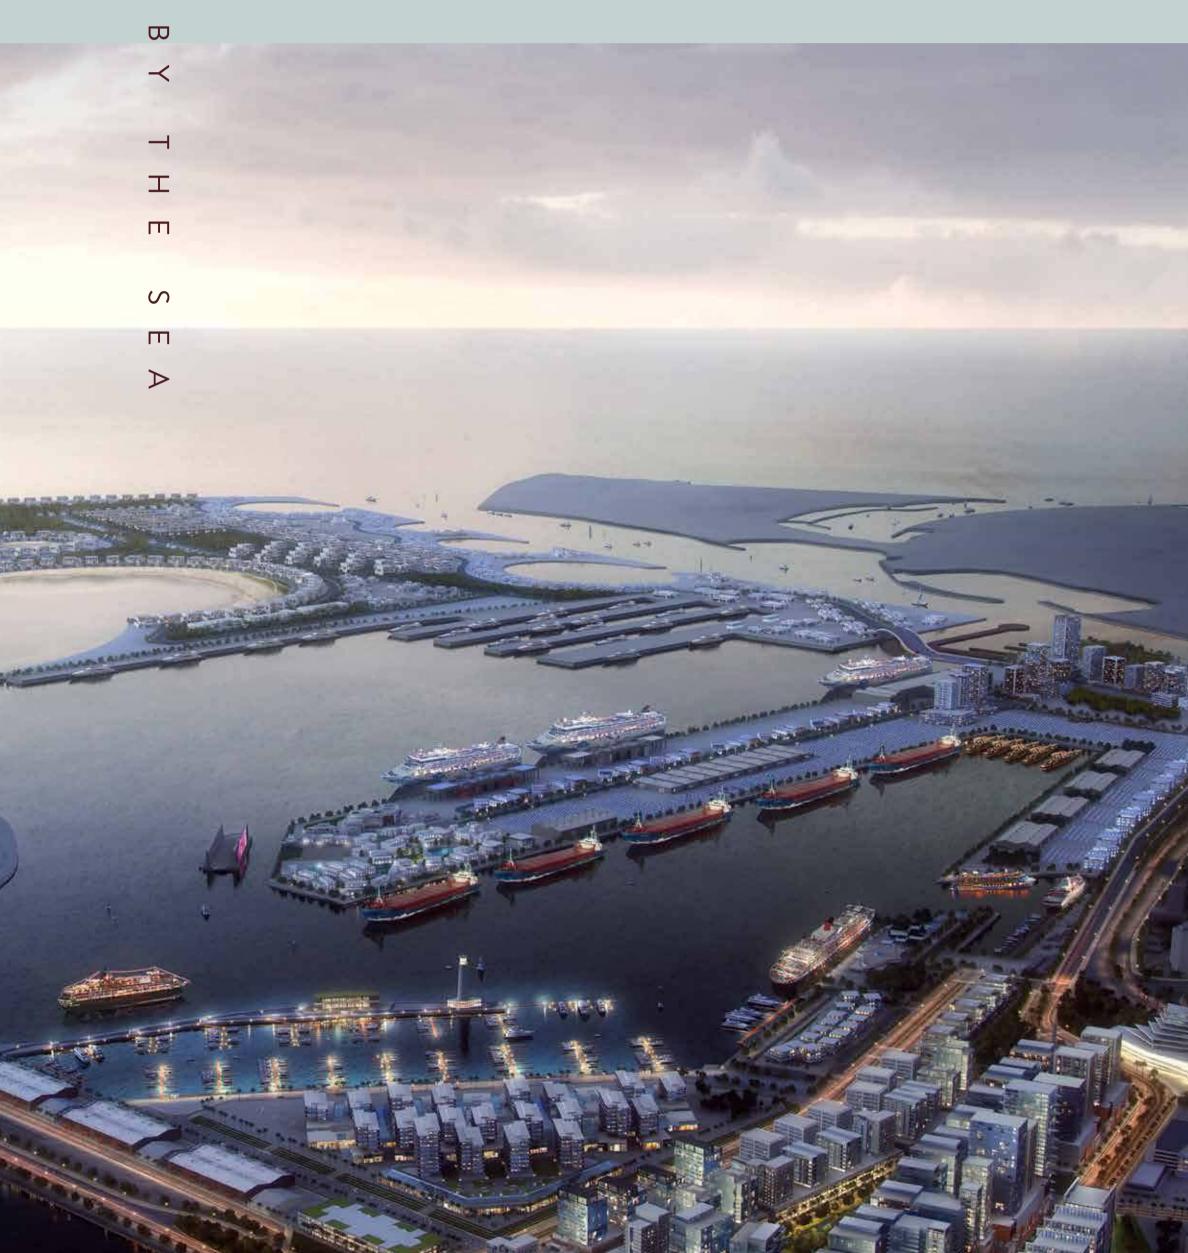

### MINA RASHID, AN EXCLUSIVE SAILING AND CRUISE DESTINATION

Connected to ANWA with a beautiful promenade and features numerous shopping and amusement attractions including "The Dubai Mall by Sea", floating yacht club and waterfront dining, an enormous sandy beach, Dubai's longest swimming pool, a private beach club, a Venetian piazza with glamorous retail and art galleries, as well as a theatre and a museum.

# A stunning boardwalk connects ANWA to thrilling socializing, entertainment, cultural, retail and culinary experiences.

MINA RASHID 16

CREATING A FUTURE-READY URBAN PARADISE FOR THOSE WHO SEEK LUXURY WATERFRONT LIVING

Connected to Dubai Maritime City with a stunning boardwalk is the commercial port Mina Rashid - one of the largest ports in the region and a Riviera style coastal destination catering to the needs of super yacht owners and operators, watersport and sailing enthusiasts, beach lovers, and tourists from all over the world.