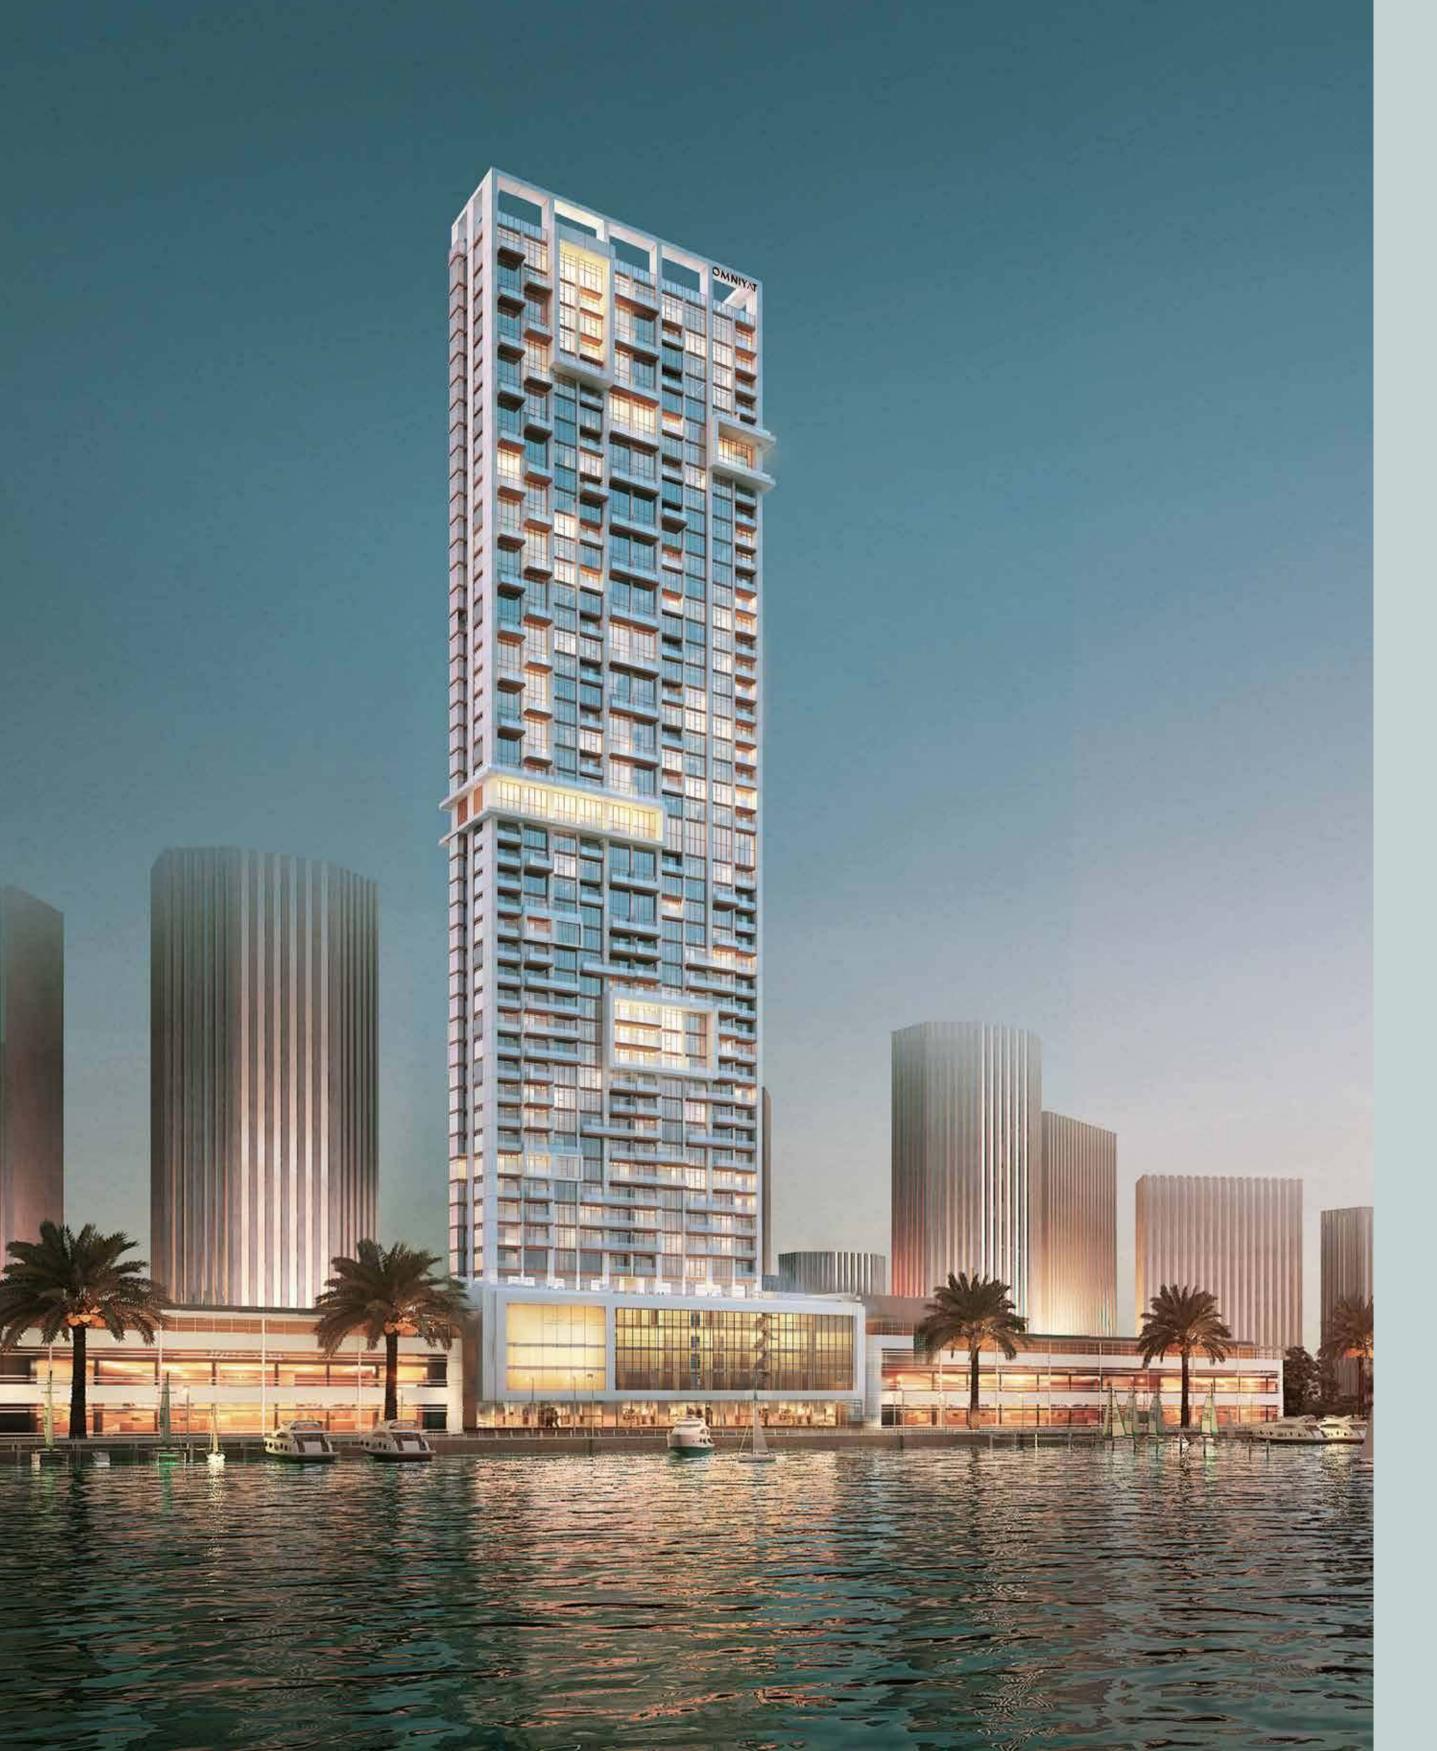

# Nothing between you and the sea

WHERE THE MAGICAL BEAUTY AND SERENITY OF THE SEA BLENDS PERFECTLY WITH REFINED LUXURY LIVING AND THE EXCITEMENT OF DUBAI

ANWA is the first and tallest tower in Dubai Maritime City, with 44 dazzling floors and 225 elegant residences - all with magnificent views of the Arabian sea and Dubai. Its unique location and splendid design make it the perfect home - a place where you can truly relax and enjoy life, to a spectacular soundtrack of waves, with an ever-inspiring interplay of sea and sun, in absolute tranquility - yet just a step away from exciting and amazing dining, entertainment and cultural possibilities.

# Towering above Dubai Maritime City.

### PROUD TO BE THE TALLEST.

ANWA is the tallest tower in Dubai Maritime City, masterfully designed and positioned to capture the breathtaking views of the sea and light up elegant apartments with the glorious Dubai sun.