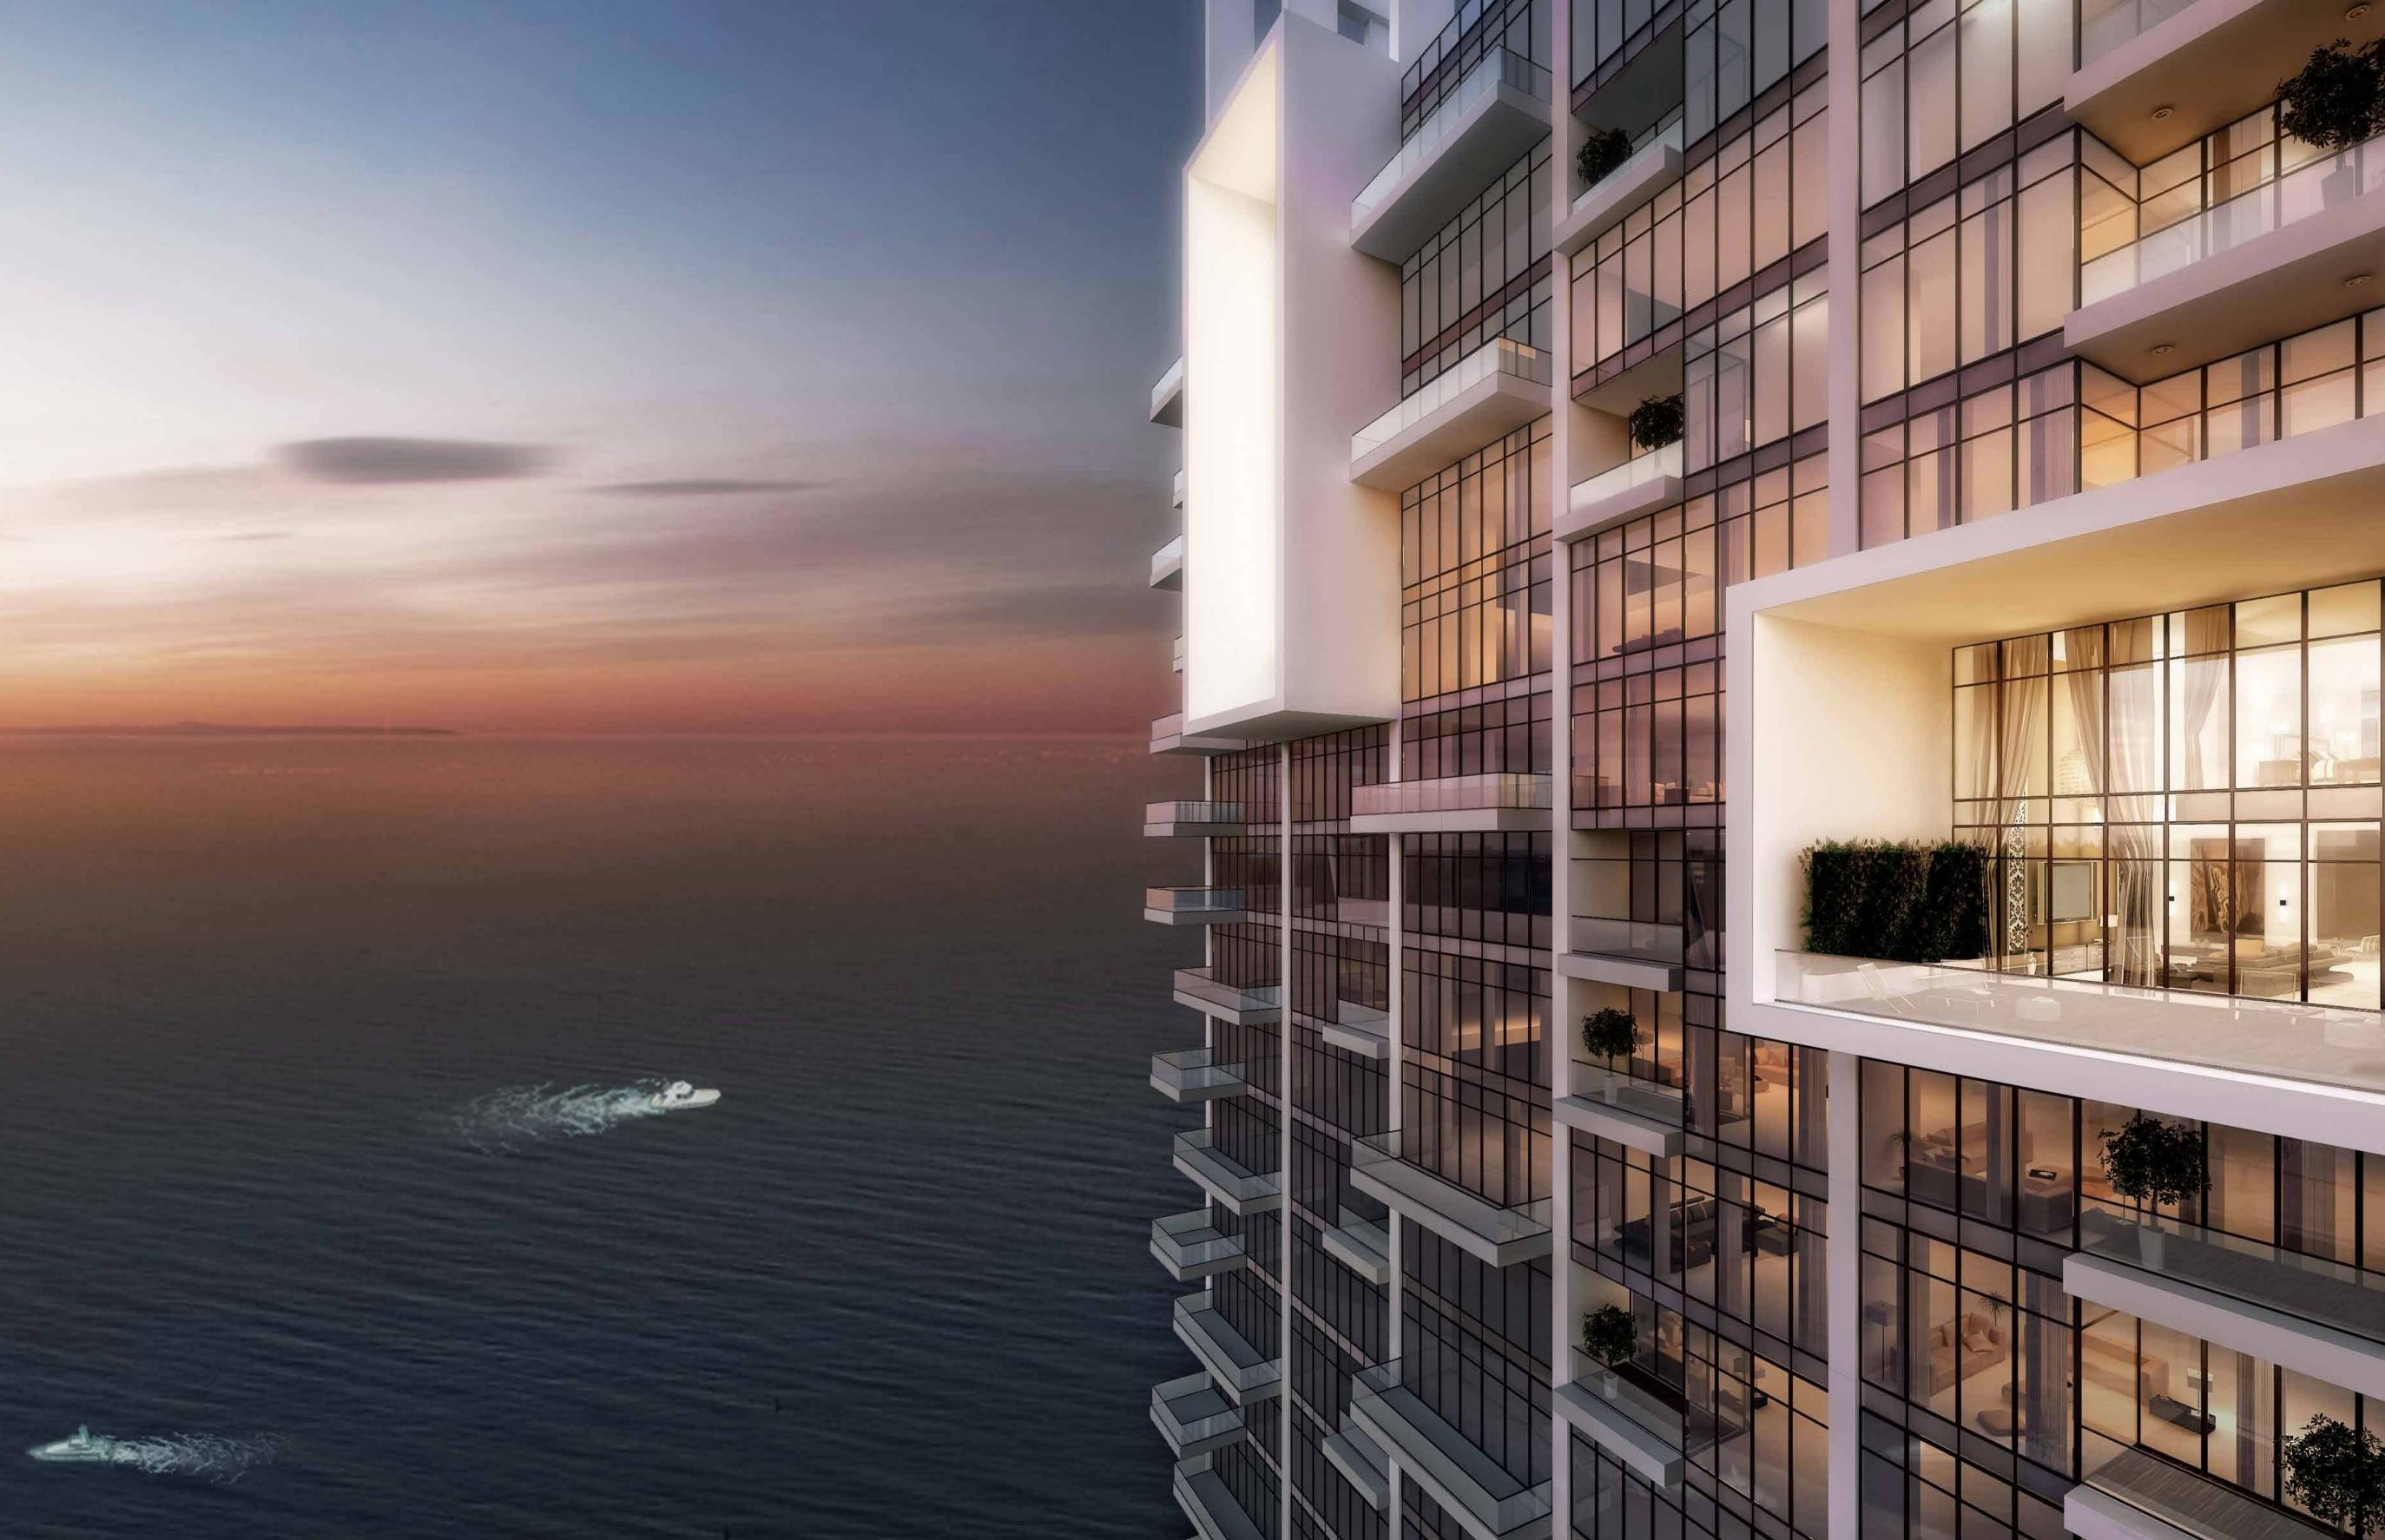

### CREATED WITH THE HIGHEST STANDARDS, FOR AN ELEVATED LIFESTYLE

Omniyat has an impressive track record as a developer and an impeccable reputation because of the extraordinary quality of design and materials used, as well as superb attention to detail. Therefore, you can expect nothing but the best in your ANWA home, such as premium natural marble stone flooring throughout all living areas, Italian Travertino ceramic tiles and Bagno Design tapware in the bathrooms and Alico system glazing. A particular feature of each ANWA home is the 3.2 meter floor-to-ceiling walls and in double height areas an impressive 6.3 meters providing maximum nautural light, uninterrupted and breathtaking views of the sea.

### SOFT PASTEL COLOURS ARE OFFSET BY VIVID, IMAGINATIVE ACCENTS

Naga architects drew inspiration for their modern design of the residences from the colors dominating the surroundings at ANWA - the magnificent and different shades of the sea, sun and sand - creating elegant, breezy, and tranquil spaces that mirror the beauty of the outside world within the privacy of your own home.

DOUBLE HEIGHT (6.3M) GLASS WALLS AMPLIFY THE CONNECTION WITH THE BEAUTY OF NATURE

The spectacular four-bedroom duplex penthouses, perched on top of the slender ANWA tower, rise proudly over Dubai Maritime City, with endless views of the sea and the city. The interior space is exquisitely stylish, furnished with luxurious designer furniture, artistic lighting and unique touches that exemplify refined taste. The layouts are open and flowing, with elegant divisions that both separate and connect diverse areas. Complementing and amplifying the openness and grandeur of the interior are the sprawling terraces where you can enjoy the spectacle of the sea, sun and sand.