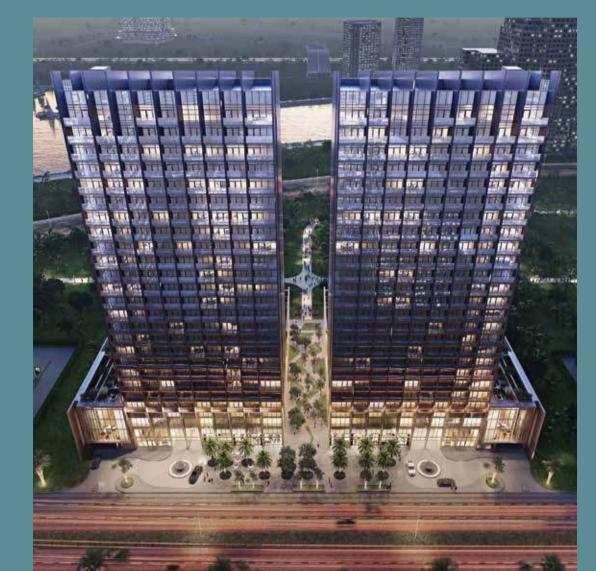

### THE STERLING BY OMNIYAT

The Sterling is a luxury residential project, Consisting of two stunning towers situated in the Burj Khalifa District in Downtown Dubai. It features 25 storeys of premium apartments, exclusive townhouses, lavish penthouses, with elevated gardens and wondrous amenities, as well as impressive views of Dubai, including the majestic Burj Khalifa and the Creek. The Sterling is an embodiment of the best of Downtown Dubai: amazing retail, exciting international culinary experiences, fascinating nightlife, stunning entertainment - the trendiest address in Downtown Dubai, in the heart of it all.