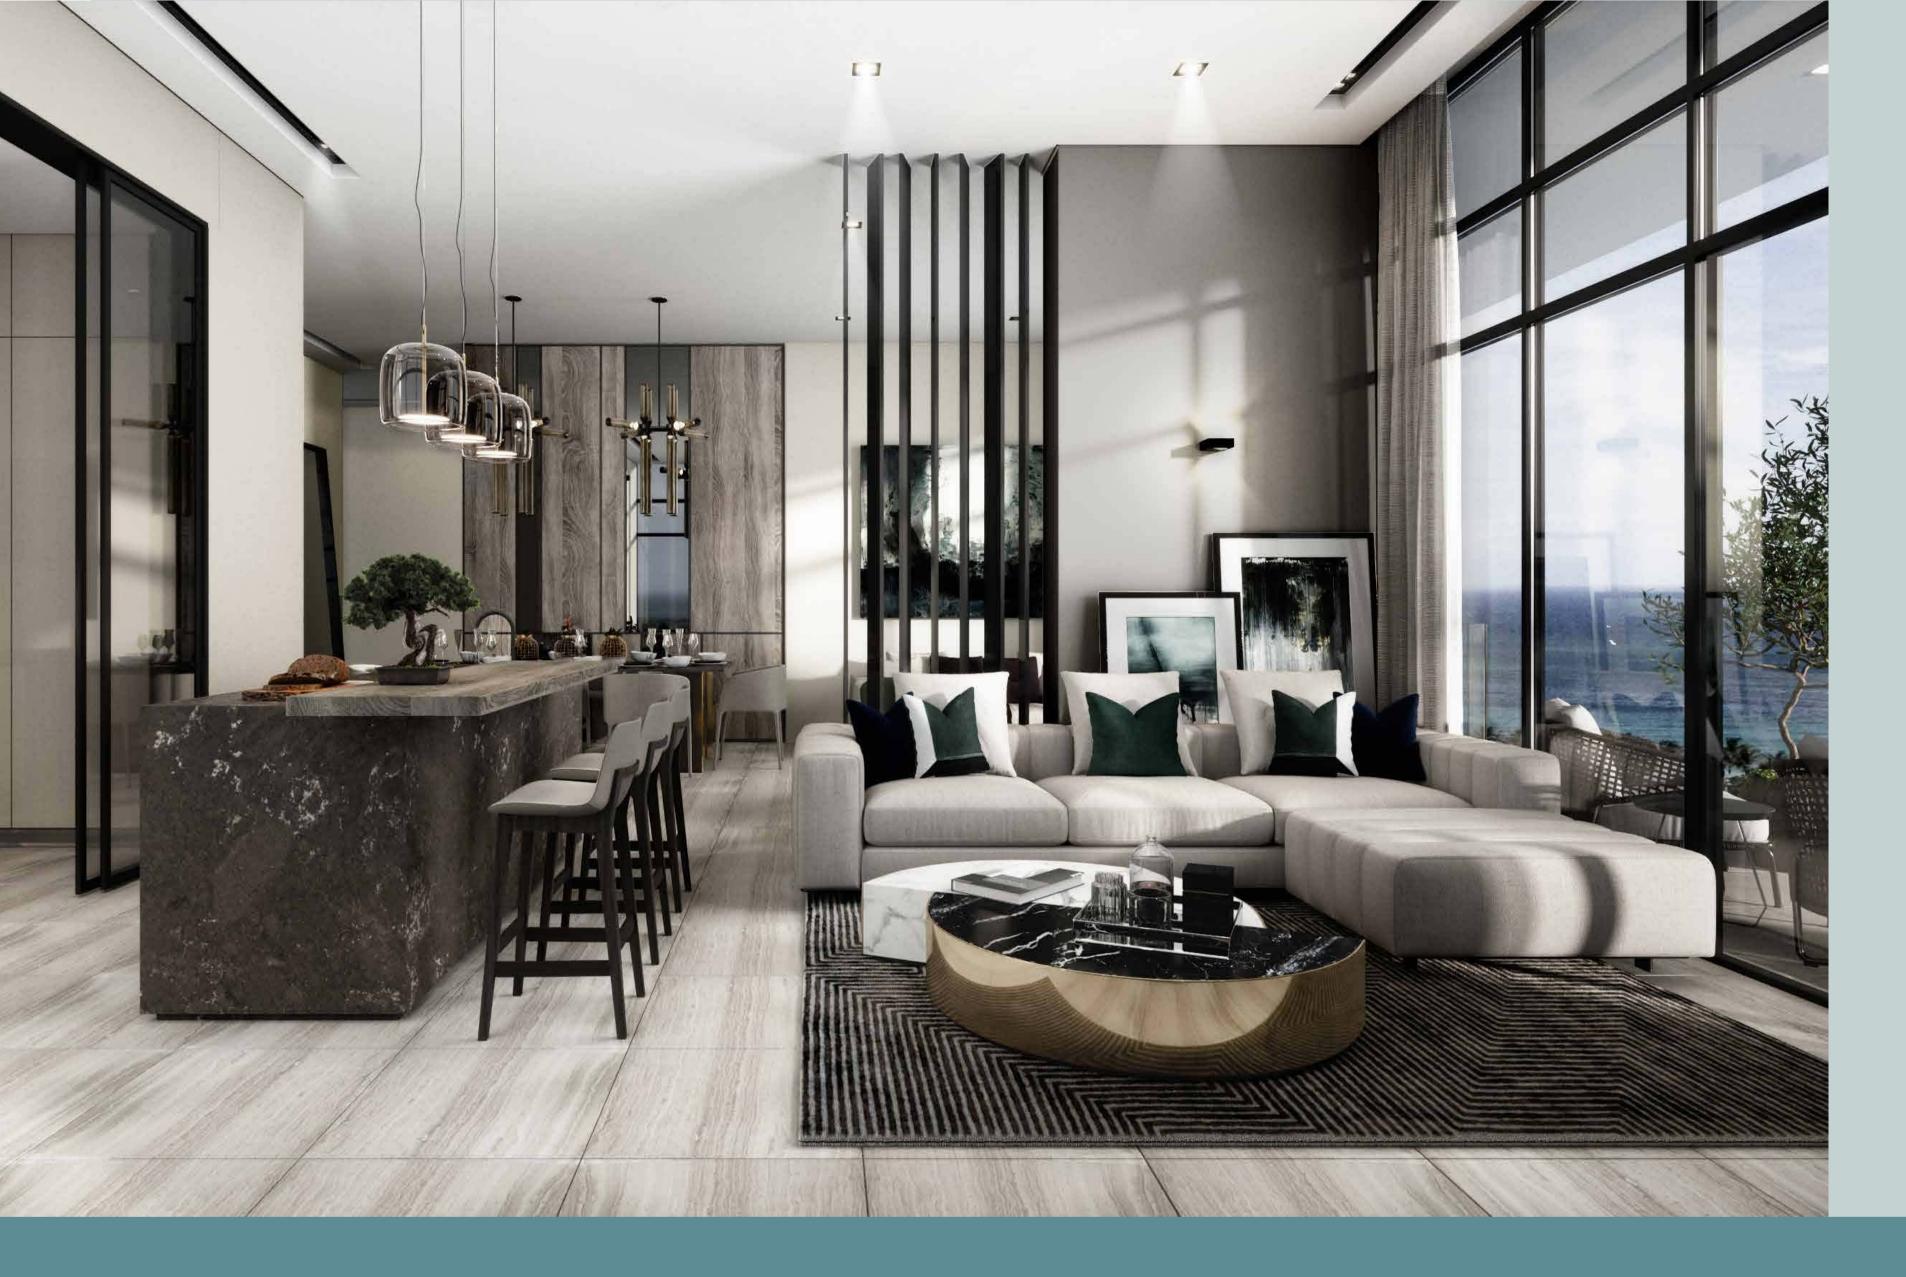

### CREATED WITH THE HIGHEST STANDARDS, FOR AN ELEVATED LIFESTYLE

Omniyat has an impressive track record as a developer and an impeccable reputation because of the extraordinary quality of design and materials used, as well as superb attention to detail. Therefore, you can expect nothing but the best in your ANWA home, such as premium natural marble stone flooring throughout all living areas, Italian Travertino ceramic tiles and Bagno Design tapware in the bathrooms and Alico system glazing. A particular feature of each ANWA home is the 3.2 meter floor-to-ceiling walls and in double height areas an impressive 6.3 meters providing maximum nautural light, uninterrupted and breathtaking views of the sea.

### SOFT PASTEL COLOURS ARE OFFSET BY VIVID, IMAGINATIVE ACCENTS

Naga architects drew inspiration for their modern design of the residences from the colors dominating the surroundings at ANWA - the magnificent and different shades of the sea, sun and sand - creating elegant, breezy, and tranquil spaces that mirror the beauty of the outside world within the privacy of your own home.