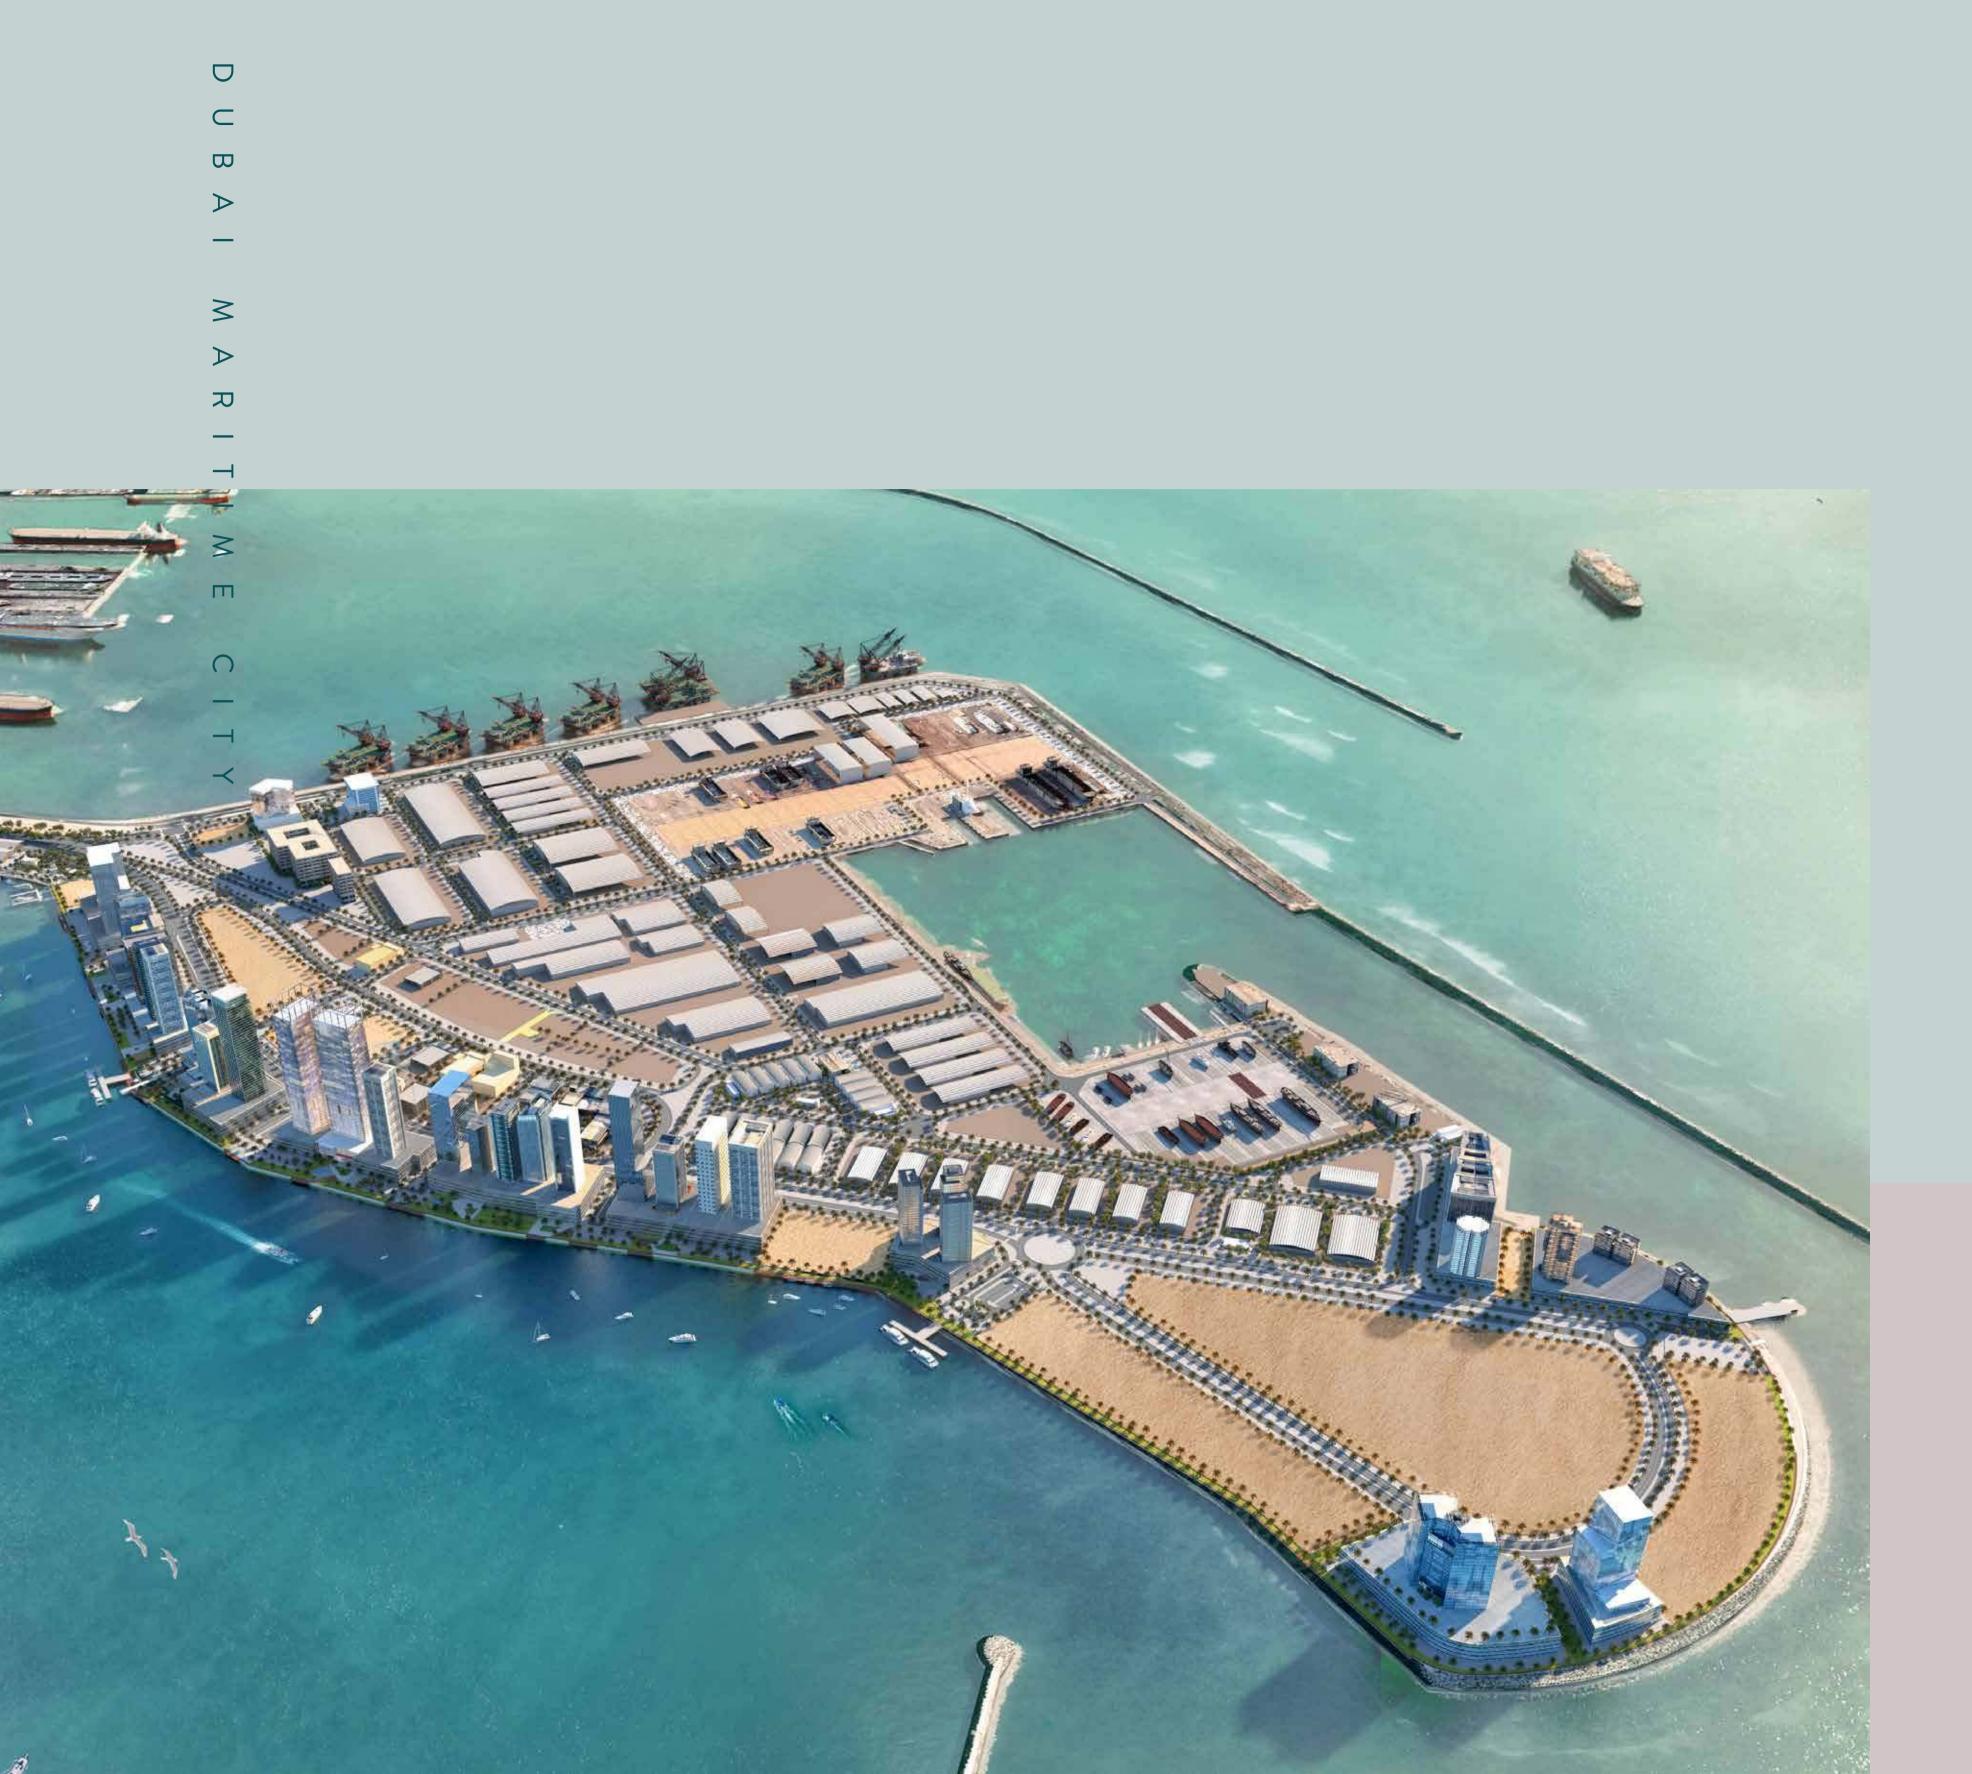

# Towering above Dubai Maritime City.

### PROUD TO BE THE TALLEST.

ANWA is the tallest tower in Dubai Maritime City, masterfully designed and positioned to capture the breathtaking views of the sea and light up elegant apartments with the glorious Dubai sun.

### SURROUNDED BY THE ARABIAN GULF, AIRPORT, PUBLIC TRANSPORTATION AND DUBAI'S LANDMARKS

Dubai Maritime City, established according to the vision of his Highness Sheikh Mohammed Bin Rashid Al Maktoum, is the most comprehensive maritime development in the world. It is located on a man-made peninsula, between Port Rashid and Dubai Dry Docks, surrounded by the Arabian Gulf. The development has an impressive size, as the sea peninsula covers over 2.16 million m<sup>2</sup>, with open sea access, making it a spectacular location.