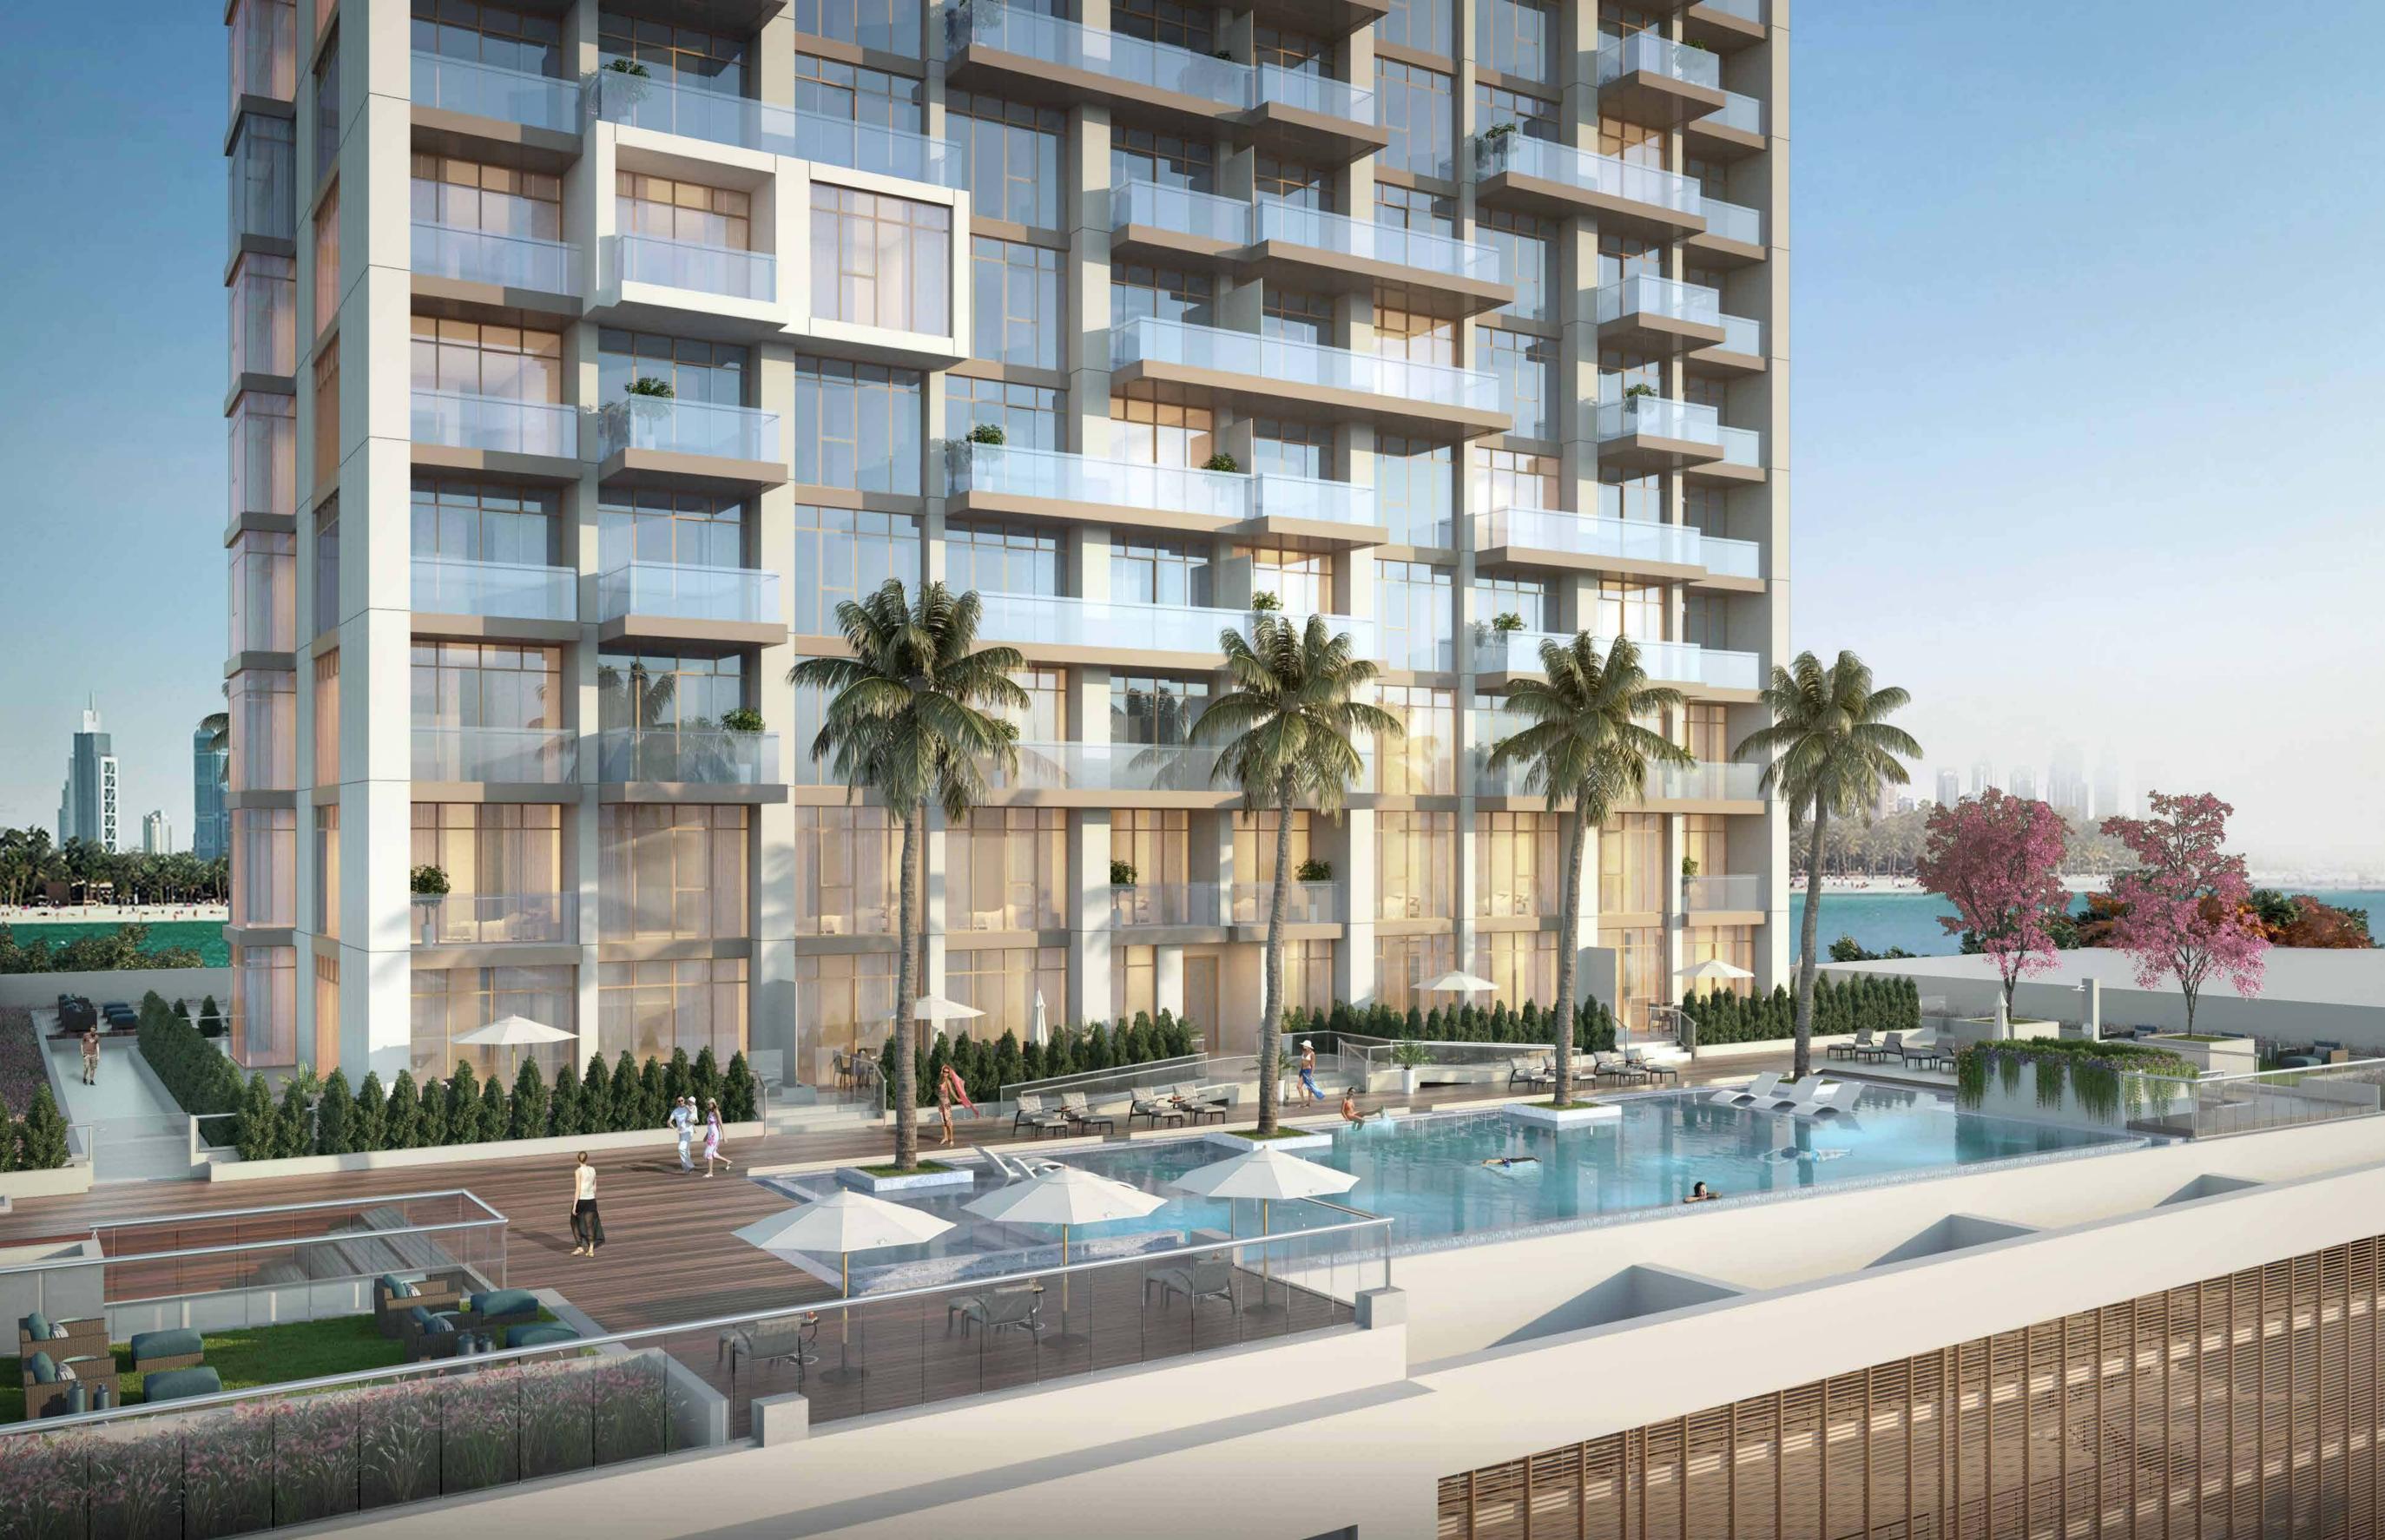

# Towering above Dubai Maritime City.

### PROUD TO BE THE TALLEST.

ANWA is the tallest tower in Dubai Maritime City, masterfully designed and positioned to capture the breathtaking views of the sea and light up elegant apartments with the glorious Dubai sun.