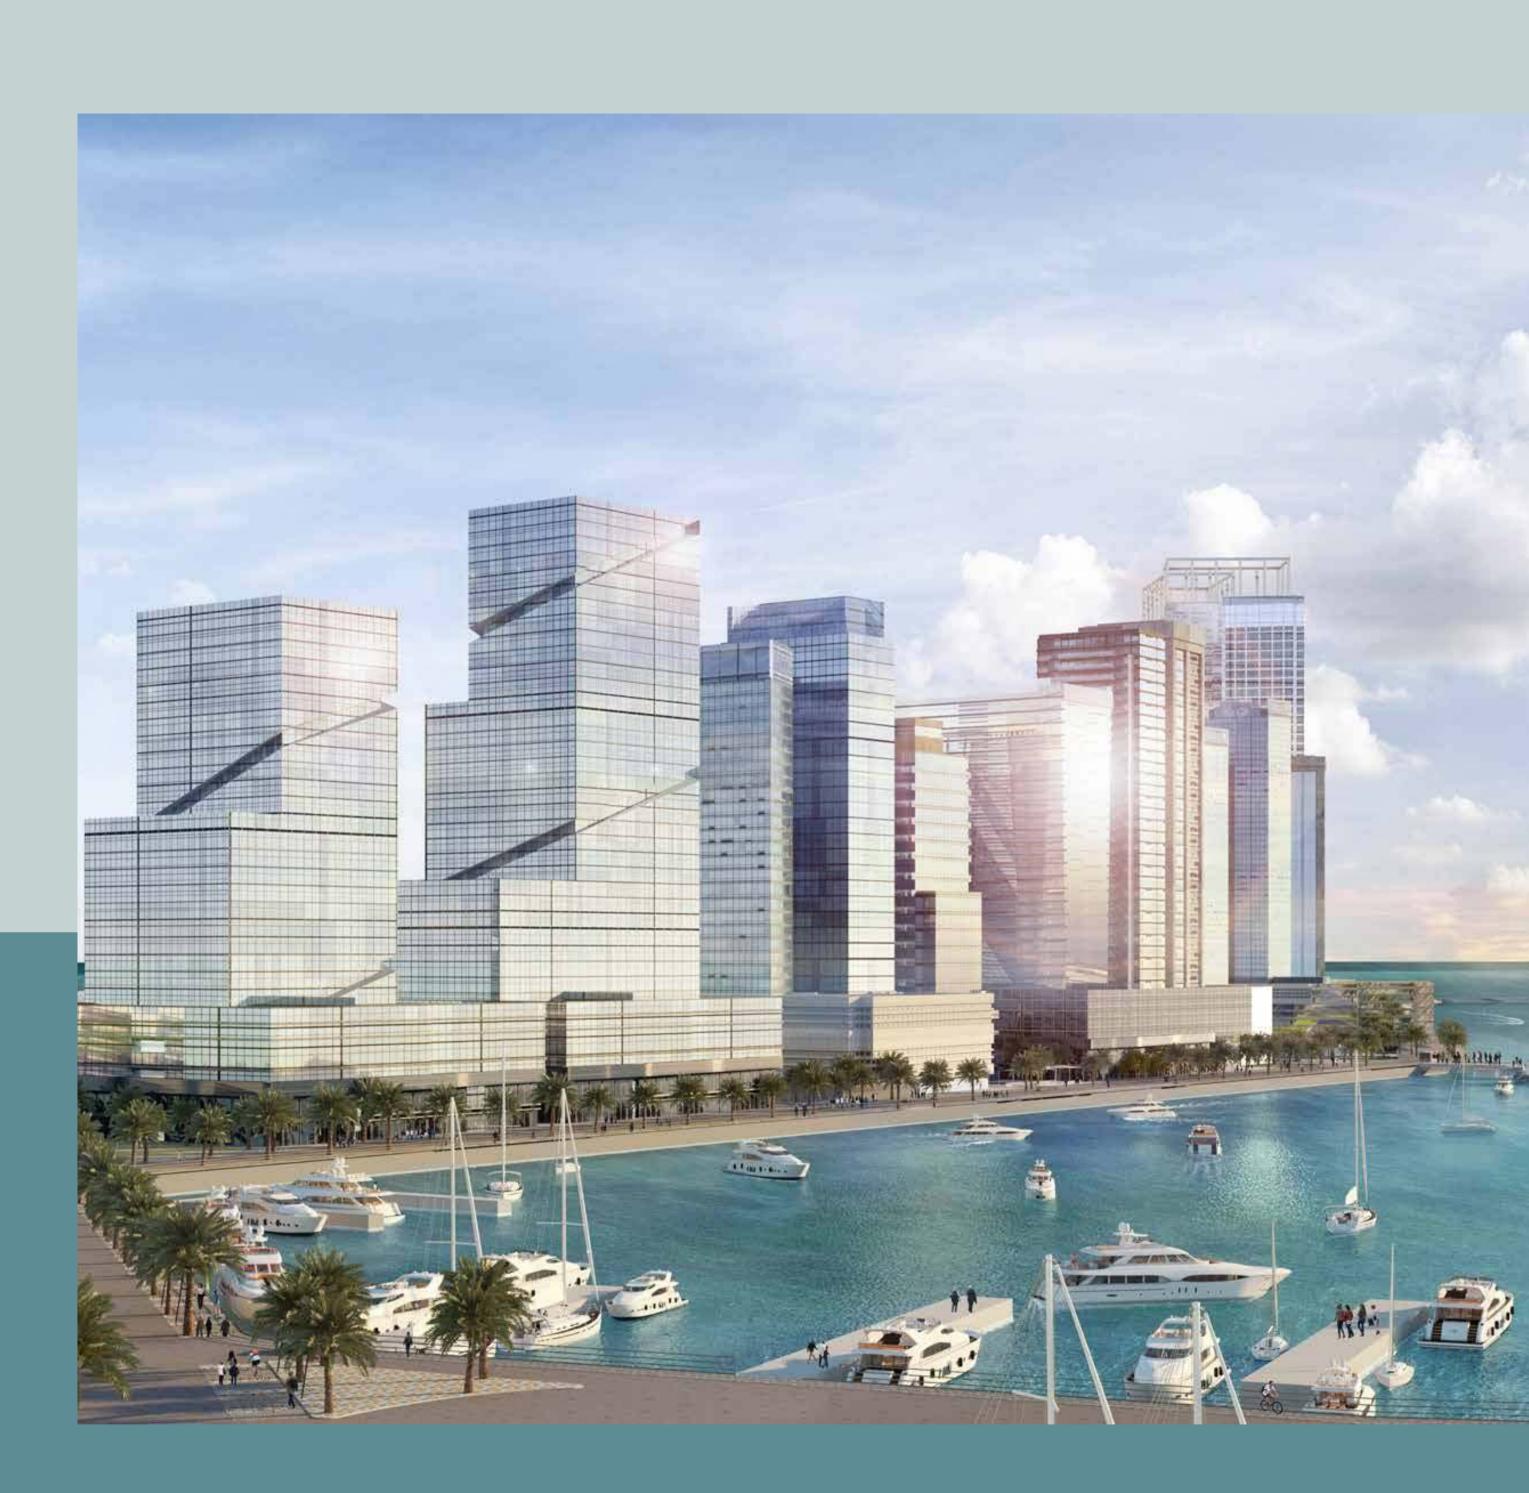

# Dream in colours borrowed from the ocean.

ANWA IS THE TALLEST TOWER IN DUBAI MARITIME CITY, MASTERFULLY DESIGNED AND POSITIONED TO CAPTURE THE BREATHTAKING VIEWS OF THE SEA AND LIGHT UP THE ELEGANT APARTMENTS WITH THE GLORIOUS DUBAI SUN

### PROUD TO BE THE TALLEST.

ANWA is the tallest tower in Dubai Maritime City, masterfully designed and positioned to capture the breathtaking views of the sea and light up elegant apartments with the glorious Dubai sun.