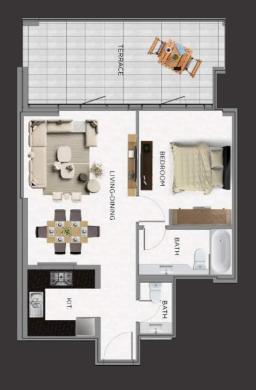

### ONE BEDROOM LAYOUT

ONE BEDROOM TYPE 1 ONE BEDROOM TYPE 2 ONE BEDROOM TYPE 4