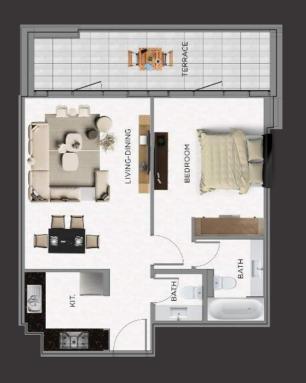

### ONE BEDROOM LAYOUT

ONE BEDROOM TYPE 1 ONE BEDROOM TYPE 2 ONE BEDROOM TYPE 4