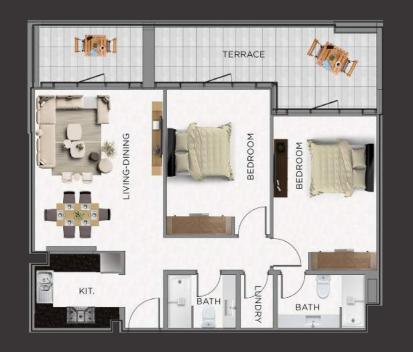

ns, double glazed windows, ceramic tiled floors and fitted kitchen and cabinets. Our building offers not only a healthy environment but a sense of community in the convenience it offers from elevators to all floors, security, swimming pools and maintenance and upkeep of the common facilities in the building.









# StepINTO WORLD CLASS AMENITIES

Relax and unwind in the calming water of the swimming pool and soak away the stresses of the day.



Surveillance System



Firefighting System



Children's play area



**Community Area** 



24x7 Security



Pool



Indoor Parking



Outdoor Gym

### STUDIO LAYOUT











STUDIO TYPE 1 STUDIO TYPE 2 STUDIO TYPE 3 STUDIO TYPE 4

### ONE BEDROOM LAYOUT











ONE BEDROOM TYPE 1 ONE BEDROOM TYPE 2 ONE BEDROOM TYPE 4

### TWO BEDROOM











TWO BEDROOM TYPE 1 TWO BEDROOM TYPE 2 TWO BEDROOM TYPE 4

### THREE BEDROOM