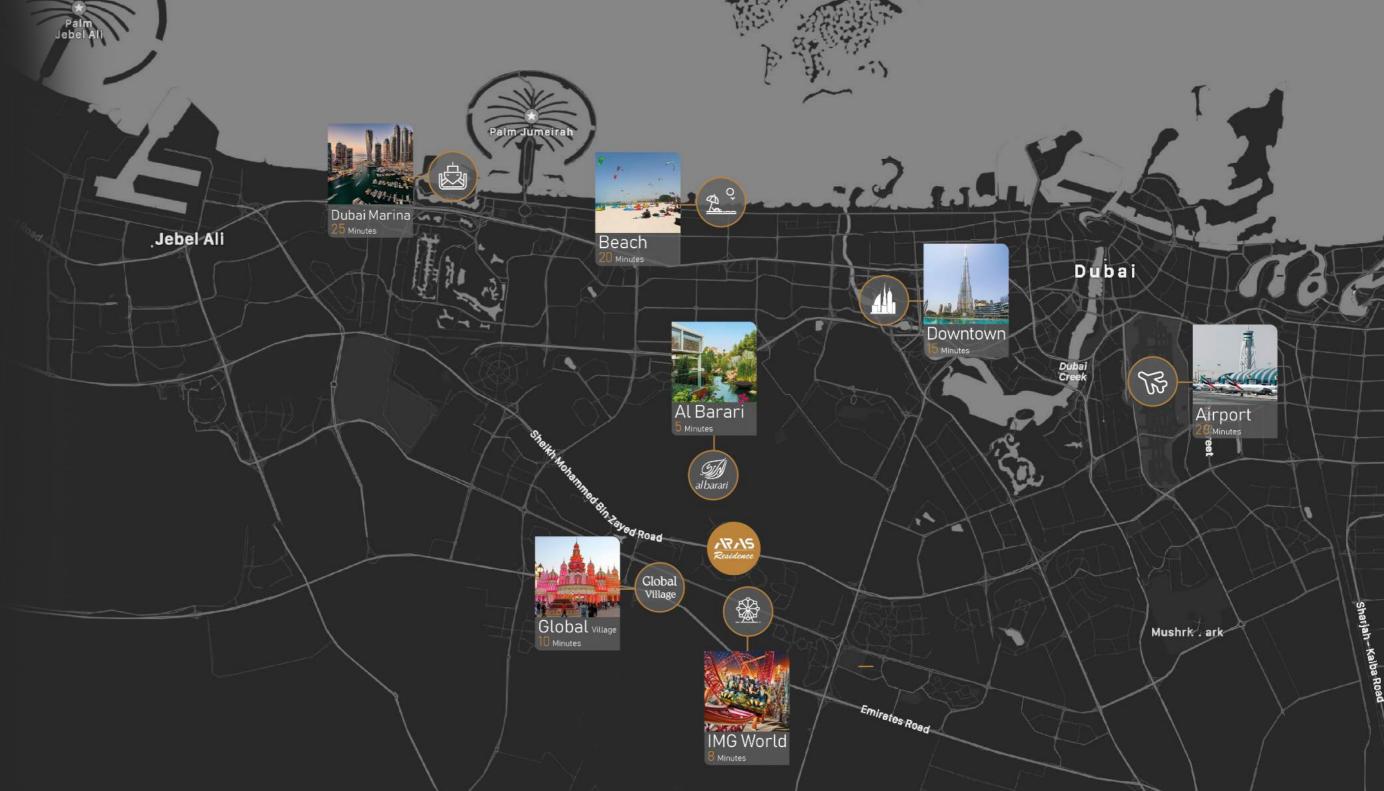

# Step into Majan, Dubai Land

Prime location on Emirates Road with easy access to Dubailand attractions including Mall of Arabia, the world's largest mall. Covering an area of 16.5 million square feet, the mixed-use community is set to be the "Downtown of DubaiLand". It is the home of the iconic Abraaj Tatweer as well as centrally located parks and several entertainment areas.

GLOBAL VILLAGE
GLOBAL VILLAGE IS THE FIRST FAMILY
DESTINATION FOR CULTURE, ENTERTAINMENT
AND SHOPPING IN THE REGION.

AL BARARI DUBAI
THE GREEN HEART OF DUBAI, A UNIQUE DESTINATION. A PLACE WHERE
YOU CAN LIVE, STAY, PLAY, SHOP, DINE, AND WORK, FROM THE ARABIC WORD
MEANING WILDERNESS.

IMG WORLDS OF ADVENTURE

OWNED BY IMG GROUP, IMG WORLDS OF ADVENTURE IS DUBAI'S FIRST MEGA

THEMED ENTERTAINMENT DESTINATION PROMISING VISITORS FROM AROUND
THE WORLD.

- ARAS DEVELOPMENT is a world-leading master developer whose innovative projects form an iconic portfolio of master communities including residential, retail and leisure developments that are focal to realising Dubai's vision.
- Aras Development is playing a leading role in successfully developing and delivering the next generation of iconic real estate in the