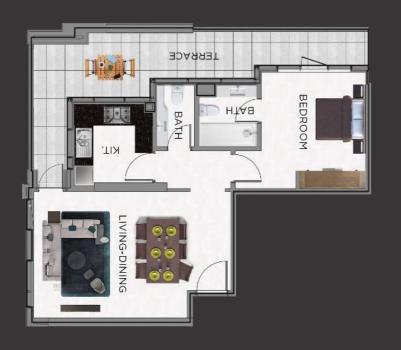

### ONE BEDROOM LAYOUT

ONE BEDROOM TYPE 1 ONE BEDROOM TYPE 2 ONE BEDROOM TYPE 4