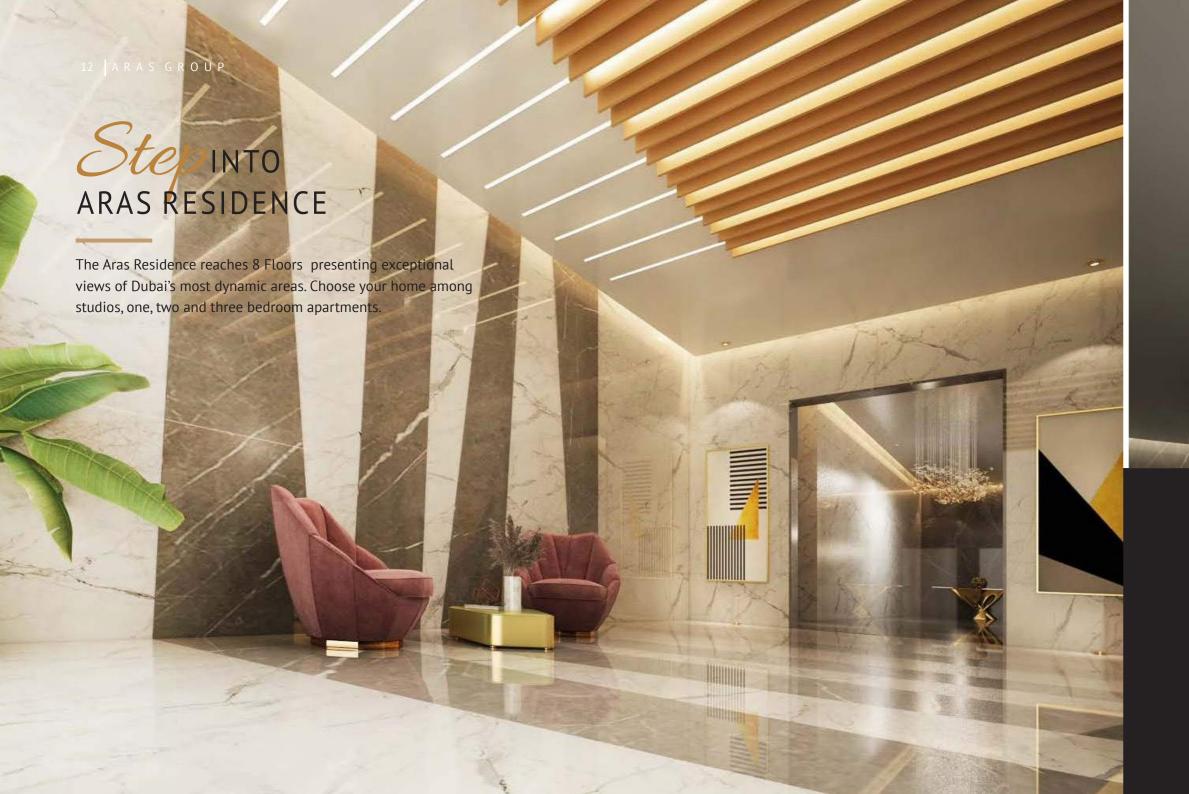

## Step INTO HOMES THAT FIT YOUR DREAMS

**Location**Majan Dubai, UAE

**Apartments** 96

Flat Sizes 431 - 2443 Sq ft

Total Floor G + 2P + 8F

Completion Date
3rd Quarter 2021

## Step INTO EXCLUSIVELY CRAFTED SPACES

A well established residence that offers a world of intelligent design through apartments comprising of balconies, air conditions, double glazed windows, ceramic tiled floors and fitted kitchen and cabinets. Our building offers not only a healthy environment but a sense of community in the convenience it offers from elevators to all floors, security, swimming pools and maintenance and upkeep of the common facilities in the building.