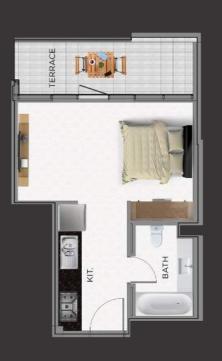

21

## Step INTO EXCLUSIVELY CRAFTED SPACES

A well established residence that offers a world of intelligent design through apartments comprising of balconies, air conditions, double glazed windows, ceramic tiled floors and fitted kitchen and cabinets. Our building offers not only a healthy environment but a sense of community in the convenience it offers from elevators to all floors, security, swimming pools and maintenance and upkeep of the common facilities in the building.









# StepINTO WORLD CLASS AMENITIES

Relax and unwind in the calming water of the swimming pool and soak away the stresses of the day.



Surveillance System



Firefighting System



Children's play area



**Community Area** 



24x7 Security



Pool



Indoor Parking



Outdoor Gym

### STUDIO LAYOUT











STUDIO TYPE 1 STUDIO TYPE 2 STUDIO TYPE 3 STUDIO TYPE 4

### ONE BEDROOM LAYOUT











ONE BEDROOM TYPE 1 ONE BEDROOM TYPE 2 ONE BEDROOM TYPE 4

### TWO BEDROOM











TWO BEDROOM TYPE 1 TWO BEDROOM TYPE 2 TWO BEDROOM TYPE 4

### THREE BEDROOM