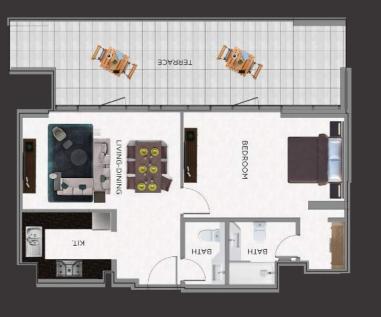

of intelligent design through apartments comprising of balconies, air conditions, double glazed windows, ceramic tiled floors and fitted kitchen and cabinets. Our building offers not only a healthy environment but a sense of community in the convenience it offers from elevators to all floors, security, swimming pools and maintenance and upkeep of the common facilities in the building.









# StepINTO WORLD CLASS AMENITIES

Relax and unwind in the calming water of the swimming pool and soak away the stresses of the day.



Surveillance System



Firefighting System



Children's play area



**Community Area** 



24x7 Security



Pool



Indoor Parking



Outdoor Gym

### STUDIO LAYOUT











STUDIO TYPE 1 STUDIO TYPE 2 STUDIO TYPE 3 STUDIO TYPE 4

### ONE BEDROOM LAYOUT











ONE BEDROOM TYPE 1 ONE BEDROOM TYPE 2 ONE BEDROOM TYPE 4

### TWO BEDROOM











TWO BEDROOM TYPE 1 TWO BEDROOM TYPE 2 TWO BEDROOM TYPE 4

### THREE BEDROOM