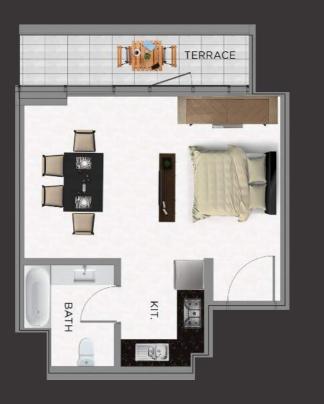

### ONE BEDROOM LAYOUT

ONE BEDROOM TYPE 1 ONE BEDROOM TYPE 2 ONE BEDROOM TYPE 4