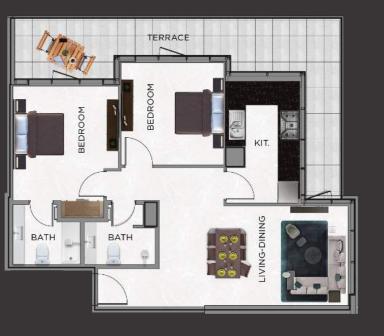

uble glazed windows, ceramic tiled floors and fitted kitchen and cabinets. Our building offers not only a healthy environment but a sense of community in the convenience it offers from elevators to all floors, security, swimming pools and maintenance and upkeep of the common facilities in the building.









# StepINTO WORLD CLASS AMENITIES

Relax and unwind in the calming water of the swimming pool and soak away the stresses of the day.



Surveillance System



Firefighting System



Children's play area



**Community Area** 



24x7 Security



Pool



Indoor Parking



Outdoor Gym

### STUDIO LAYOUT











STUDIO TYPE 1 STUDIO TYPE 2 STUDIO TYPE 3 STUDIO TYPE 4

### ONE BEDROOM LAYOUT











ONE BEDROOM TYPE 1 ONE BEDROOM TYPE 2 ONE BEDROOM TYPE 4

### TWO BEDROOM











TWO BEDROOM TYPE 1 TWO BEDROOM TYPE 2 TWO BEDROOM TYPE 4

### THREE BEDROOM