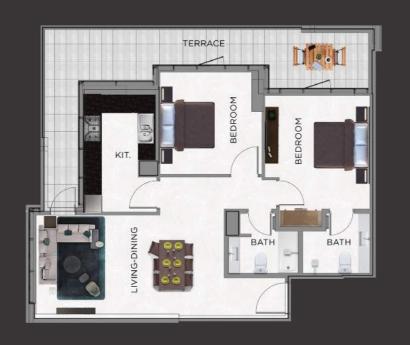

, double glazed windows, ceramic tiled floors and fitted kitchen and cabinets. Our building offers not only a healthy environment but a sense of community in the convenience it offers from elevators to all floors, security, swimming pools and maintenance and upkeep of the common facilities in the building.









# StepINTO WORLD CLASS AMENITIES

Relax and unwind in the calming water of the swimming pool and soak away the stresses of the day.



Surveillance System



Firefighting System



Children's play area



**Community Area** 



24x7 Security



Pool



Indoor Parking



Outdoor Gym

### STUDIO LAYOUT











STUDIO TYPE 1 STUDIO TYPE 2 STUDIO TYPE 3 STUDIO TYPE 4

### ONE BEDROOM LAYOUT











ONE BEDROOM TYPE 1 ONE BEDROOM TYPE 2 ONE BEDROOM TYPE 4

### TWO BEDROOM











TWO BEDROOM TYPE 1 TWO BEDROOM TYPE 2 TWO BEDROOM TYPE 4

### THREE BEDROOM