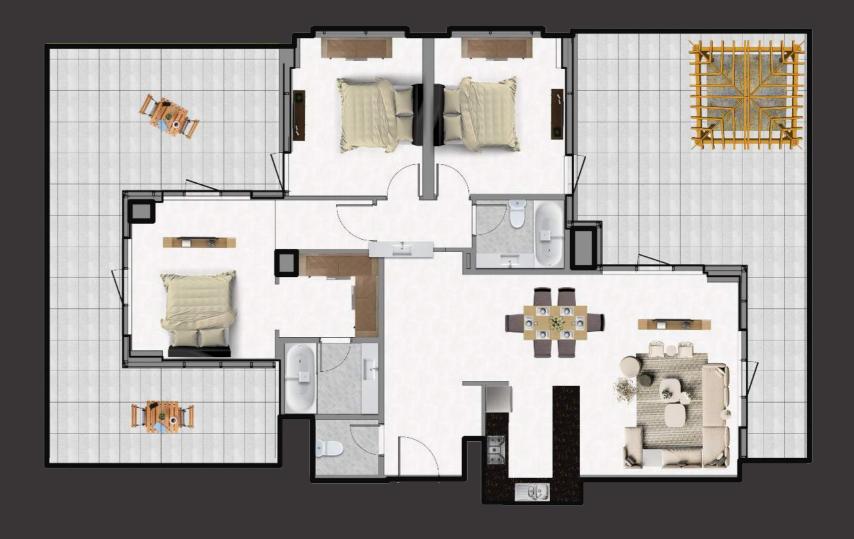

building offers not only a healthy environment but a sense of community in the convenience it offers from elevators to all floors, security, swimming pools and maintenance and upkeep of the common facilities in the building.









# StepINTO WORLD CLASS AMENITIES

Relax and unwind in the calming water of the swimming pool and soak away the stresses of the day.



Surveillance System



Firefighting System



Children's play area



**Community Area** 



24x7 Security



Pool



Indoor Parking



Outdoor Gym

### STUDIO LAYOUT











STUDIO TYPE 1 STUDIO TYPE 2 STUDIO TYPE 3 STUDIO TYPE 4

### ONE BEDROOM LAYOUT











ONE BEDROOM TYPE 1 ONE BEDROOM TYPE 2 ONE BEDROOM TYPE 4

### TWO BEDROOM











TWO BEDROOM TYPE 1 TWO BEDROOM TYPE 2 TWO BEDROOM TYPE 4

### THREE BEDROOM