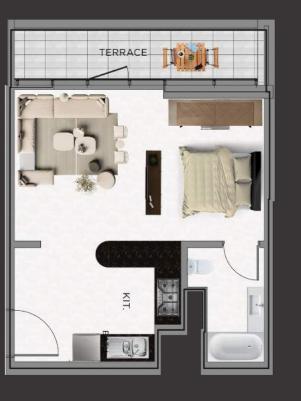

## Step INTO EXCLUSIVELY CRAFTED SPACES

A well established residence that offers a world of intelligent design through apartments comprising of balconies, air conditions, double glazed windows, ceramic tiled floors and fitted kitchen and cabinets. Our building offers not only a healthy environment but a sense of community in the convenience it offers from elevators to all floors, security, swimming pools and maintenance and upkeep of the common facilities in the building.









# StepINTO WORLD CLASS AMENITIES

Relax and unwind in the calming water of the swimming pool and soak away the stresses of the day.



Surveillance System



Firefighting System



Children's play area



**Community Area** 



24x7 Security



Pool



Indoor Parking



Outdoor Gym

### STUDIO LAYOUT











STUDIO TYPE 1 STUDIO TYPE 2 STUDIO TYPE 3 STUDIO TYPE 4

### ONE BEDROOM LAYOUT











ONE BEDROOM TYPE 1 ONE BEDROOM TYPE 2 ONE BEDROOM TYPE 4

### TWO BEDROOM











TWO BEDROOM TYPE 1 TWO BEDROOM TYPE 2 TWO BEDROOM TYPE 4

### THREE BEDROOM