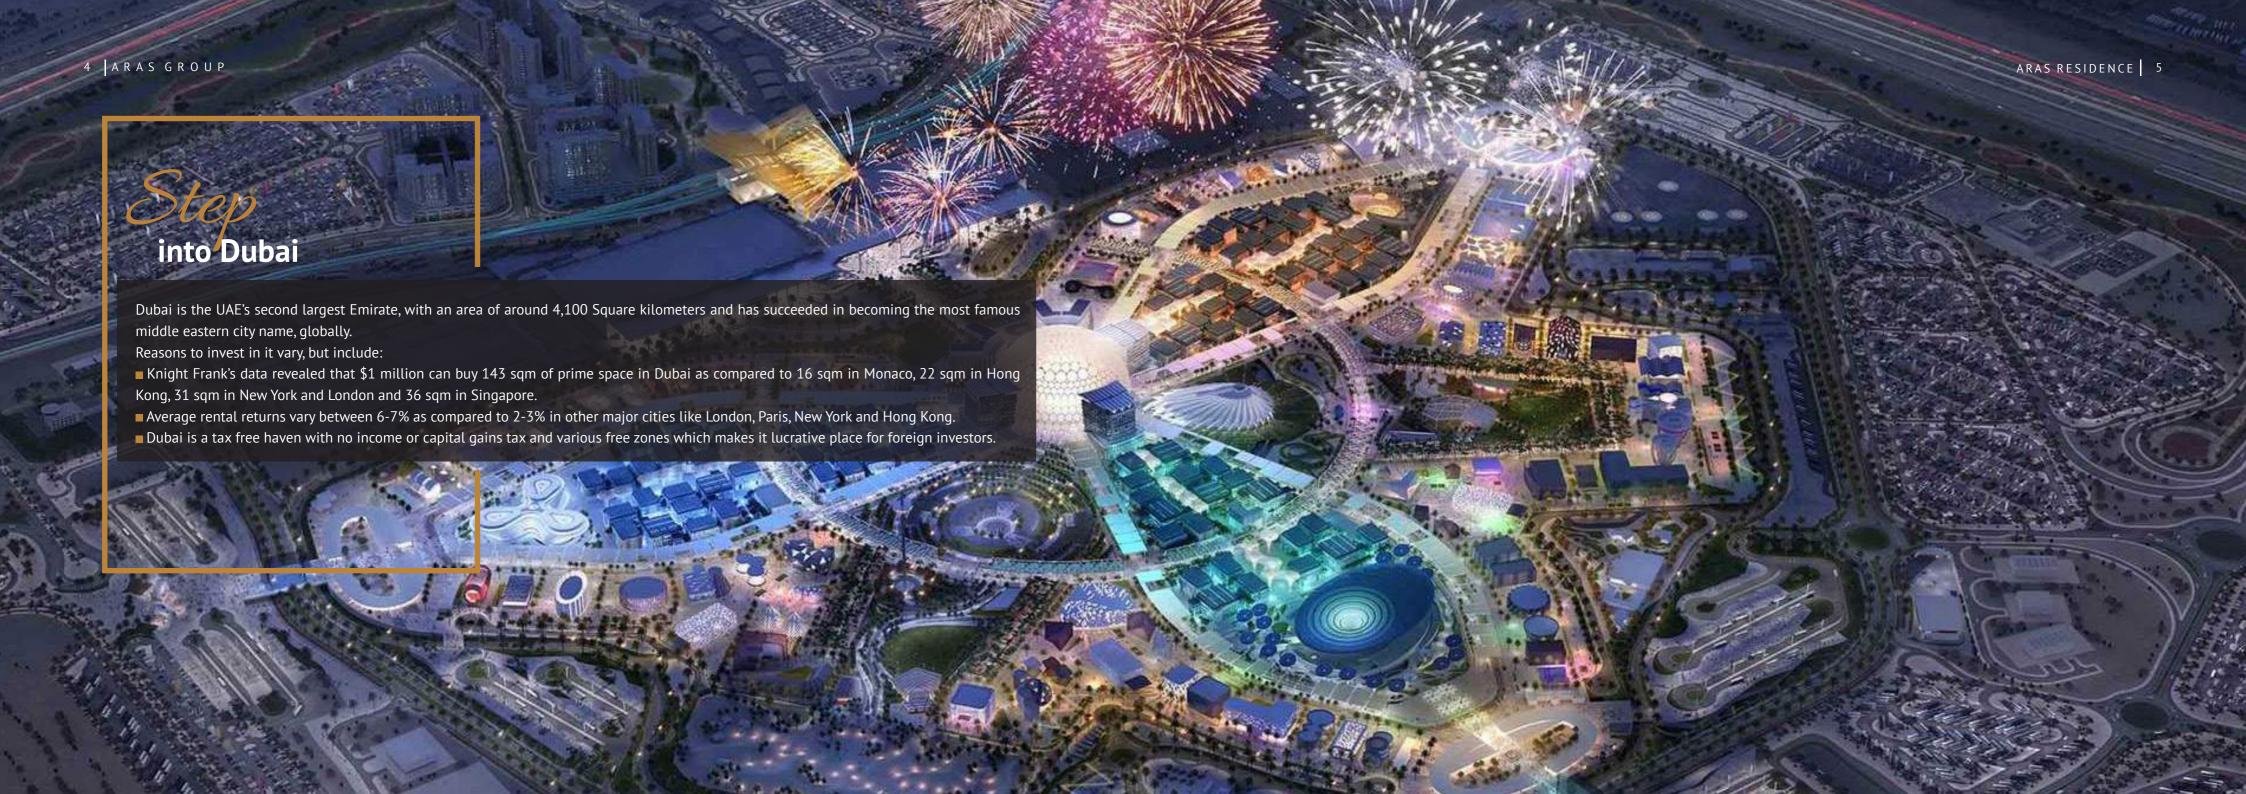

### ARAS RESIDENCE INTO YOUR DREAM HOME





# Step into Majan, Dubai Land

Prime location on Emirates Road with easy access to Dubailand attractions including Mall of Arabia, the world's largest mall. Covering an area of 16.5 million square feet, the mixed-use community is set to be the "Downtown of DubaiLand". It is the home of the iconic Abraaj Tatweer as well as centrally located parks and several entertainment areas.



GLOBAL VILLAGE
GLOBAL VILLAGE IS THE FIRST FAMILY
DESTINATION FOR CULTURE, ENTERTAINMENT
AND SHOPPING IN THE REGION.



AL BARARI DUBAI
THE GREEN HEART OF DUBAI, A UNIQUE DESTINATION. A PLACE WHERE
YOU CAN LIVE, STAY, PLAY, SHOP, DINE, AND WORK, FROM THE ARABIC WORD
MEANING WILDERNESS.



IMG WORLDS OF ADVENTURE

OWNED BY IMG GROUP, IMG WORLDS OF ADVENTURE IS DUBAI'S FIRST MEGA

THEMED ENTERTAINMENT DESTINATION