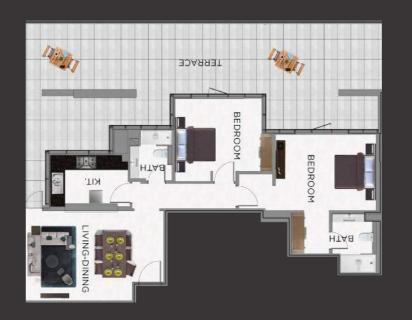

double glazed windows, ceramic tiled floors and fitted kitchen and cabinets. Our building offers not only a healthy environment but a sense of community in the convenience it offers from elevators to all floors, security, swimming pools and maintenance and upkeep of the common facilities in the building.









# StepINTO WORLD CLASS AMENITIES

Relax and unwind in the calming water of the swimming pool and soak away the stresses of the day.



Surveillance System



Firefighting System



Children's play area



**Community Area** 



24x7 Security



Pool



Indoor Parking



Outdoor Gym

### STUDIO LAYOUT











STUDIO TYPE 1 STUDIO TYPE 2 STUDIO TYPE 3 STUDIO TYPE 4

### ONE BEDROOM LAYOUT











ONE BEDROOM TYPE 1 ONE BEDROOM TYPE 2 ONE BEDROOM TYPE 4

### TWO BEDROOM











TWO BEDROOM TYPE 1 TWO BEDROOM TYPE 2 TWO BEDROOM TYPE 4

### THREE BEDROOM