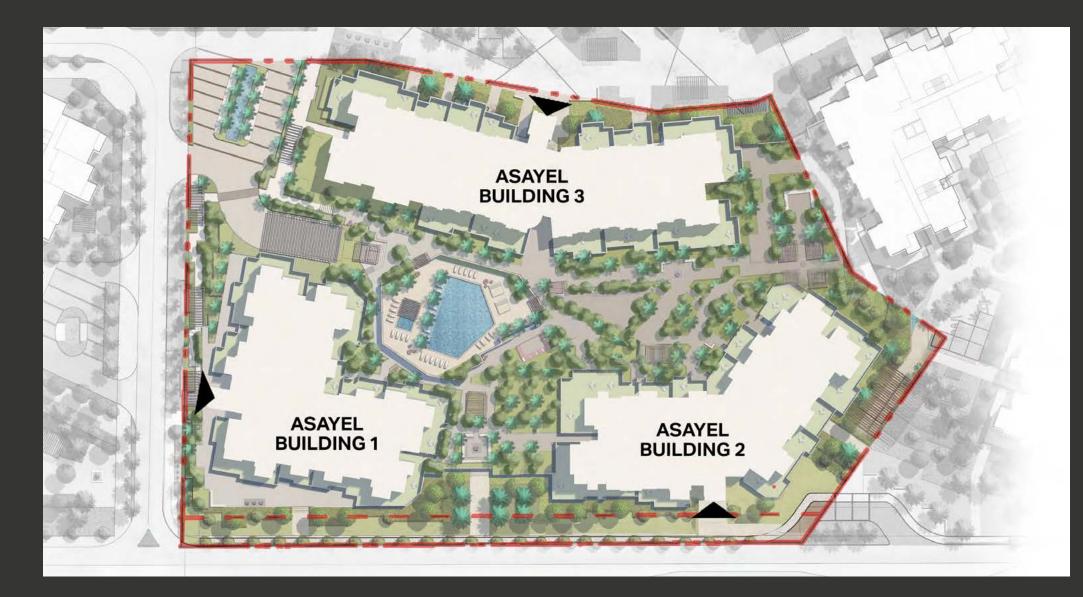

# ASAYEL

BUILDING 1

## E X C L U S I V I T Y W I T H G R A N D C H A R A C T E R

A premium location. A classic architectural style. Madinat Jumeirah Living introduces Asayel to its collection of premium residences. Take the ultimate opportunity to live and invest in an exclusive development in Umm Squeem, with impressive views of the upcoming Burj Jumeira and located adjacent to the iconic Burj Al Arab. The gated community is also directly connected to Madinat Jumeirah Resort and Souk by an air-conditioned walkway.

#### ESSENTIAL INTER-CONNECTIONS

onnected by well-established road network – Jumeirah Beach Road and Umm Squeem Road – and linked

by a footbridge to Madinat Jumeira, this privileged development enjoys great food and beverage on its doorstep, close proximity to schools, retail offering, entertainment, and luxury hospitality.