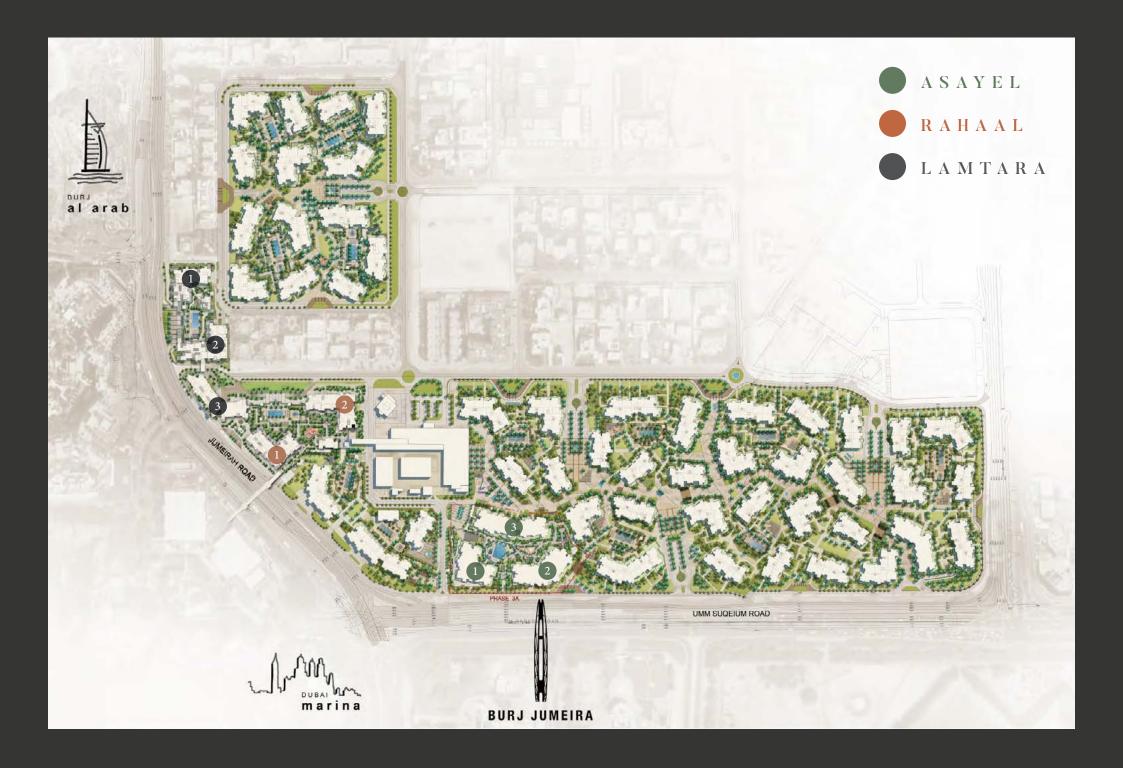

# ASAYEL

BUILDING 1

#### ESSENTIAL INTER-CONNECTIONS

onnected by well-established road network – Jumeirah Beach Road and Umm Squeem Road – and linked

by a footbridge to Madinat Jumeira, this privileged development enjoys great food and beverage on its doorstep, close proximity to schools, retail offering, entertainment, and luxury hospitality.