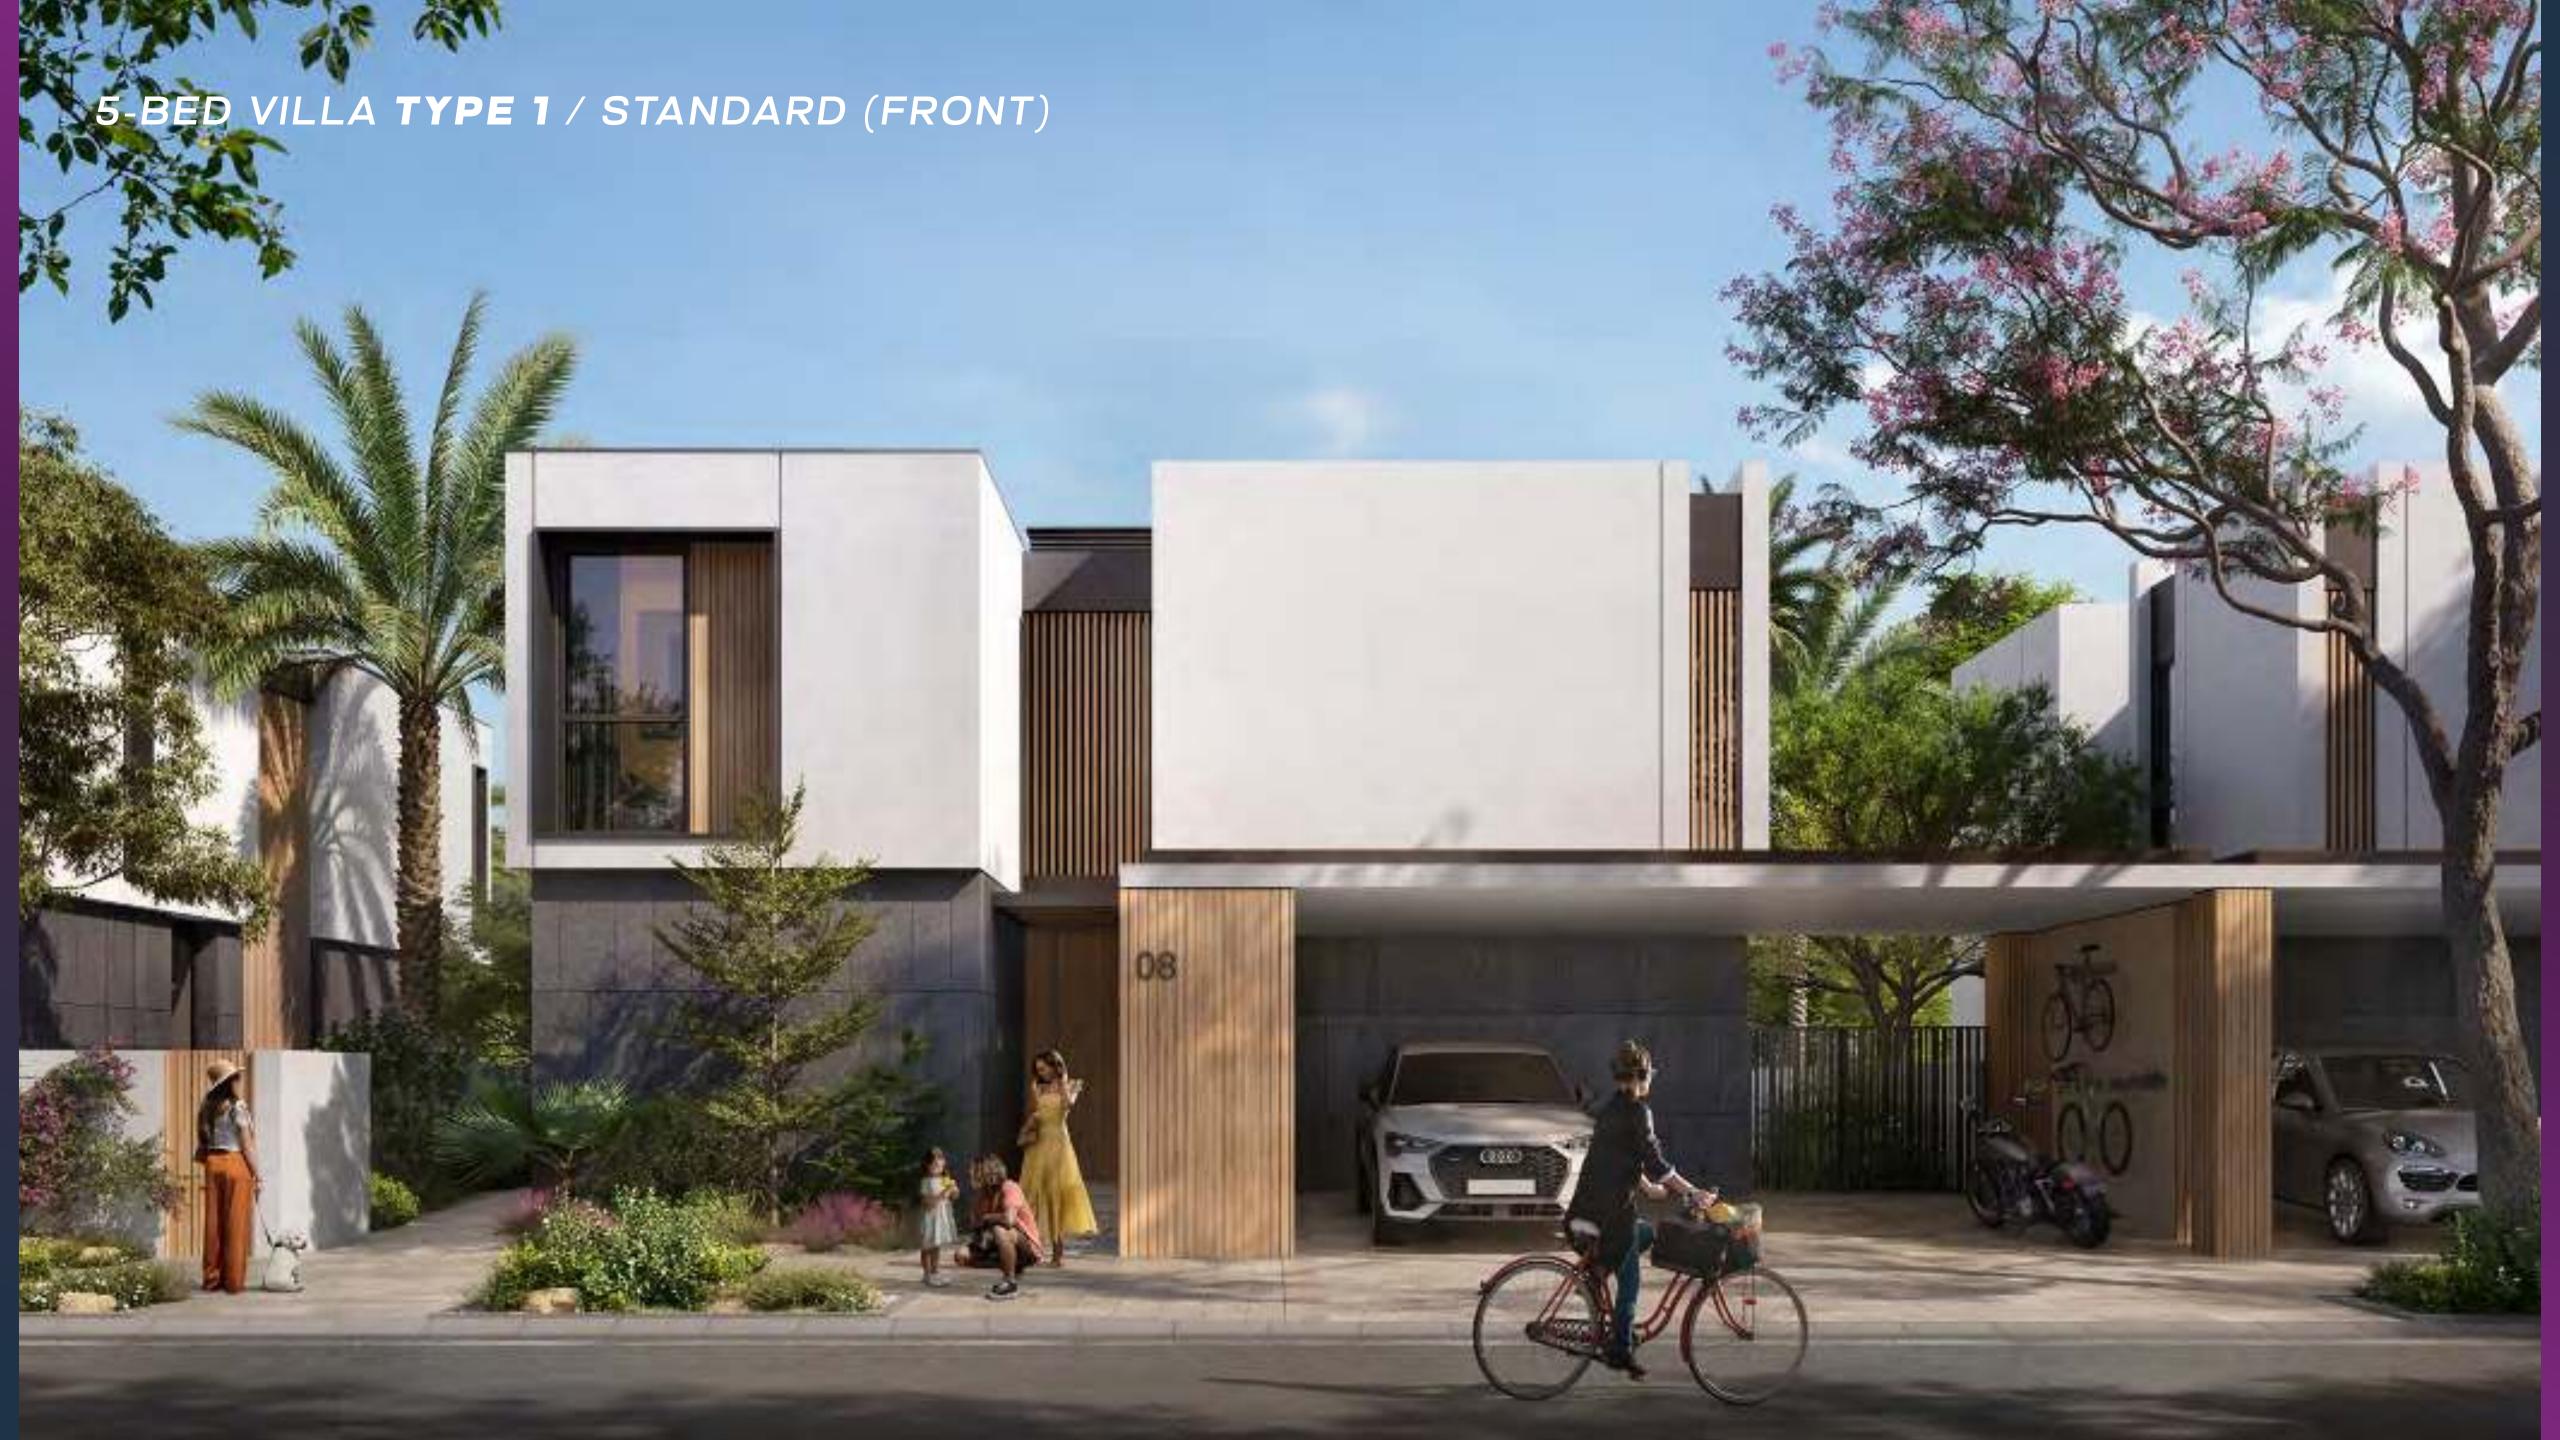

## THE LUSHEST LOCATION

Perfectly positioned in Dubailand, Athlon is only 25 minutes from Dubai International Airport and 30 minutes from Jumeirah Beach. Set within one of the largest green spaces in Dubai, the community is surrounded by nature.