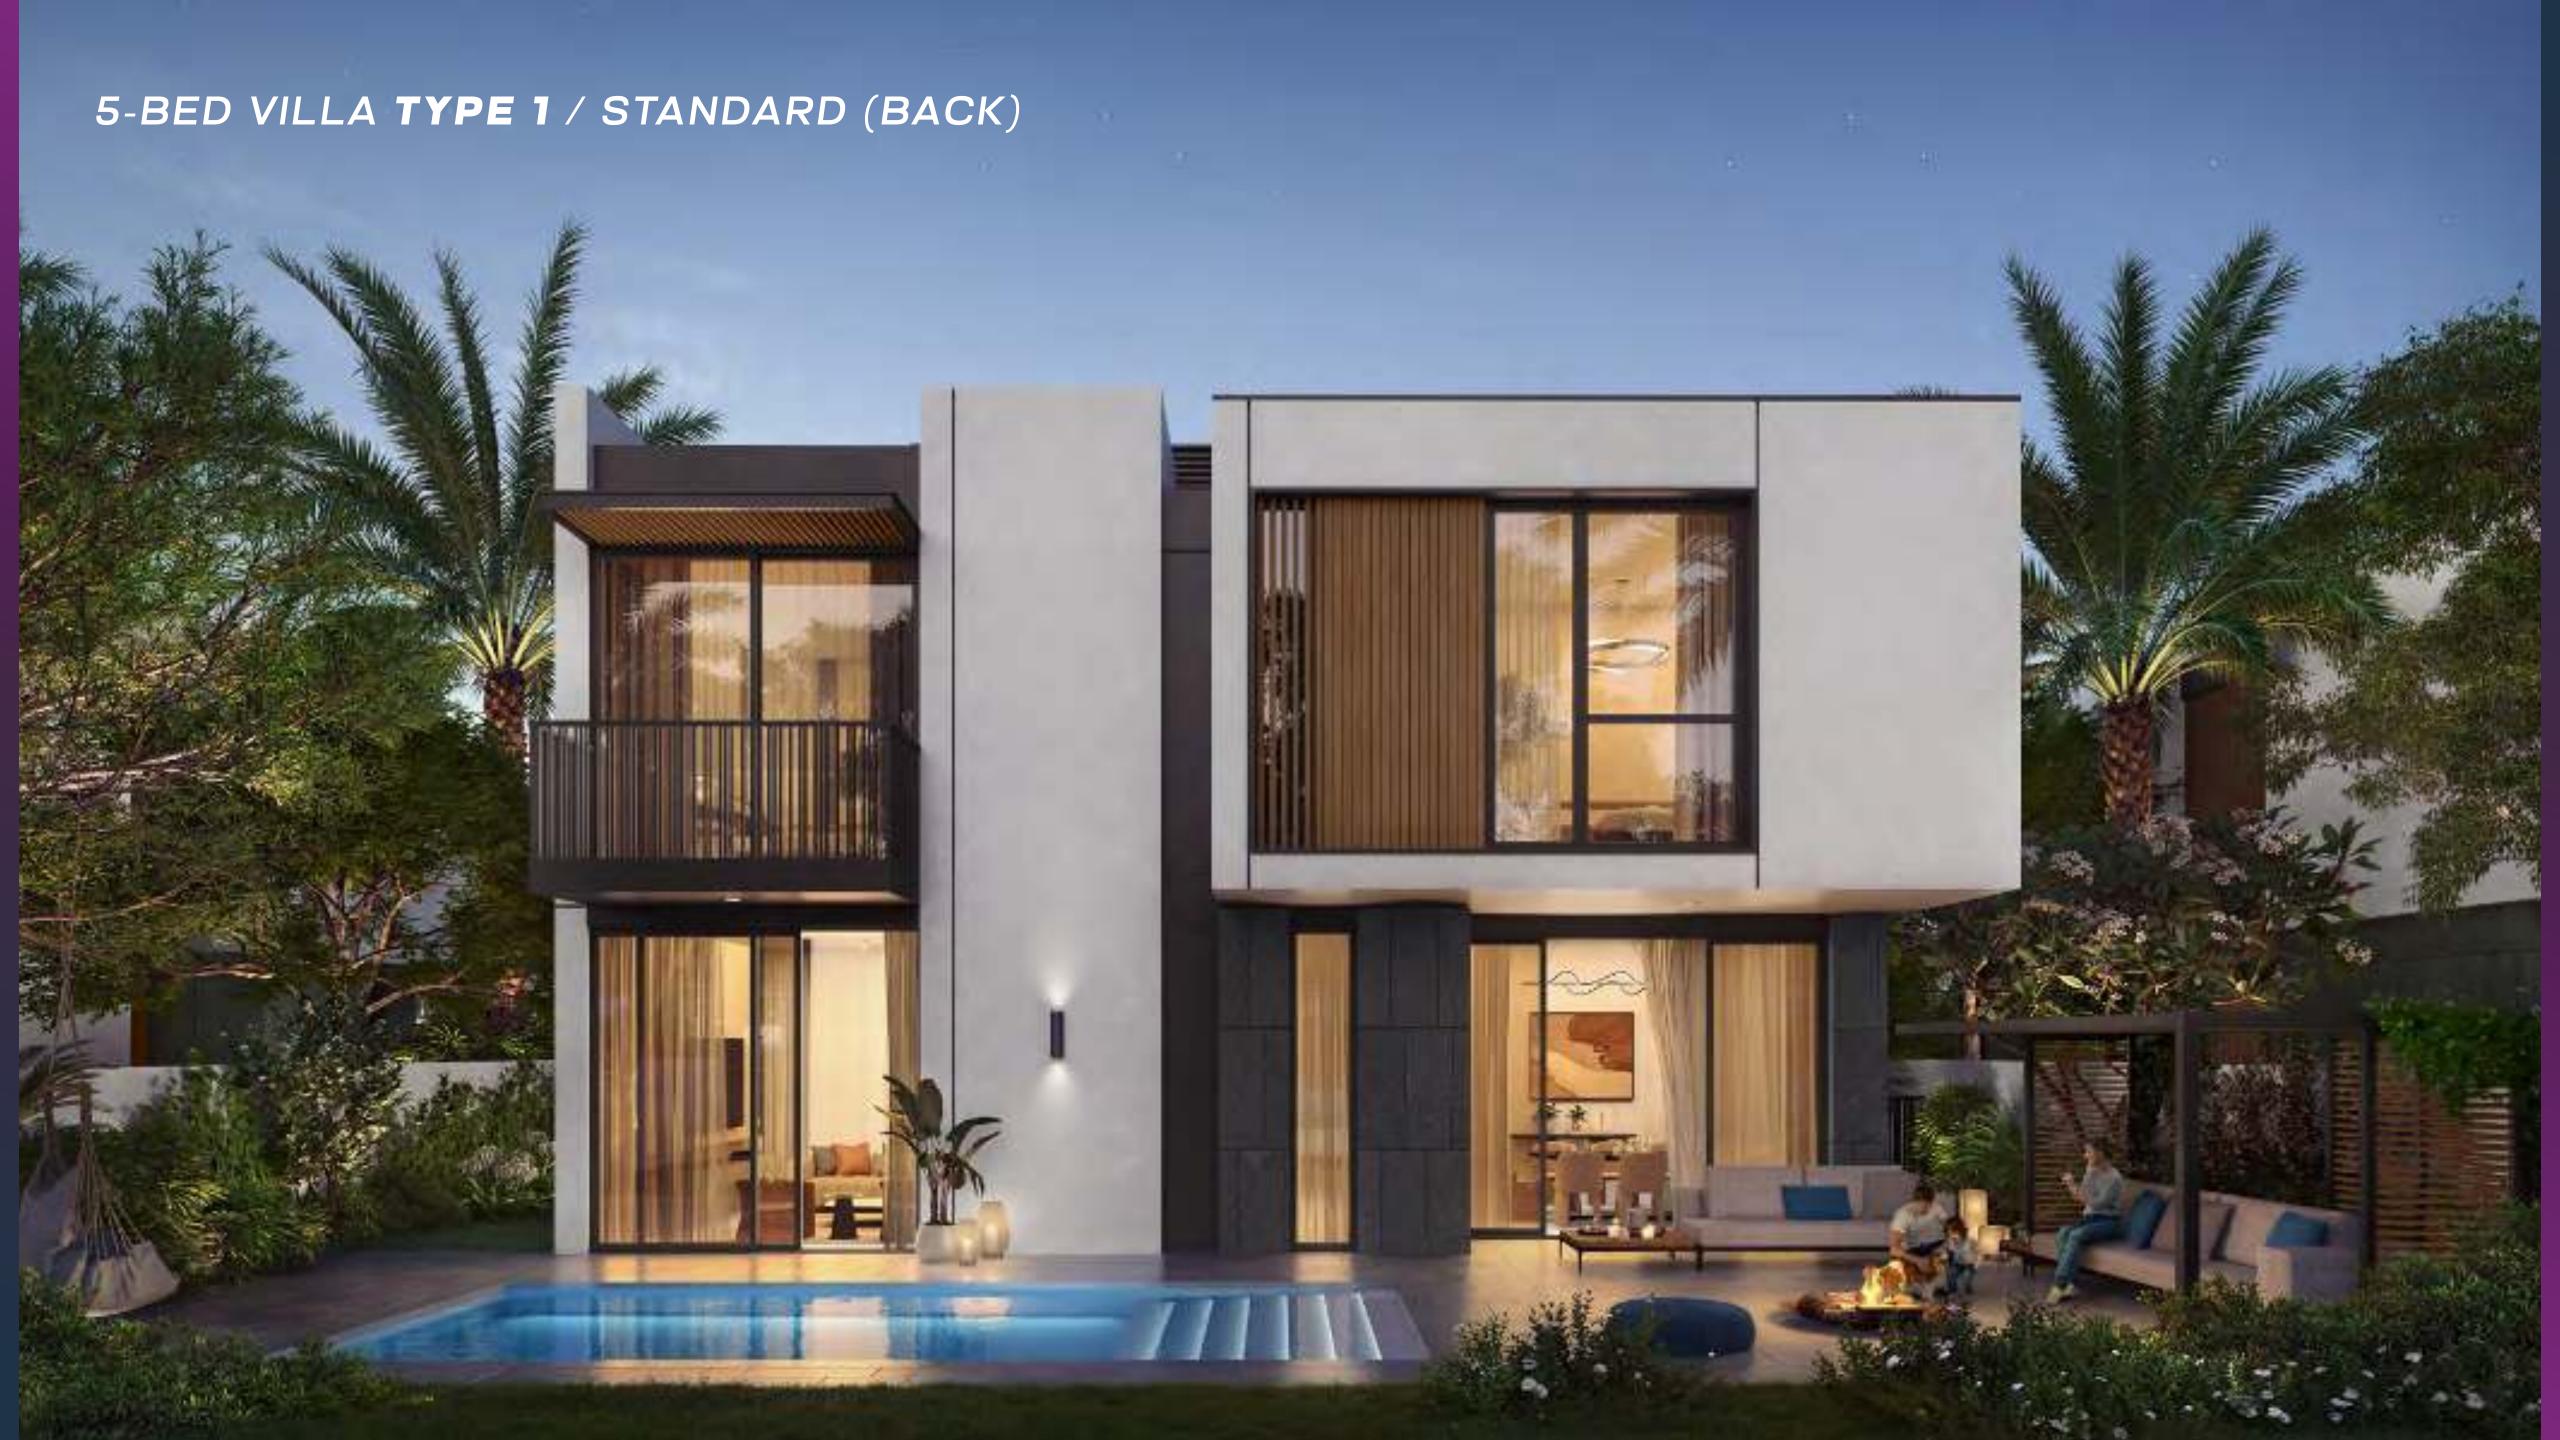

## THE LUSHEST LOCATION

Perfectly positioned in Dubailand, Athlon is only 25 minutes from Dubai International Airport and 30 minutes from Jumeirah Beach. Set within one of the largest green spaces in Dubai, the community is surrounded by nature.