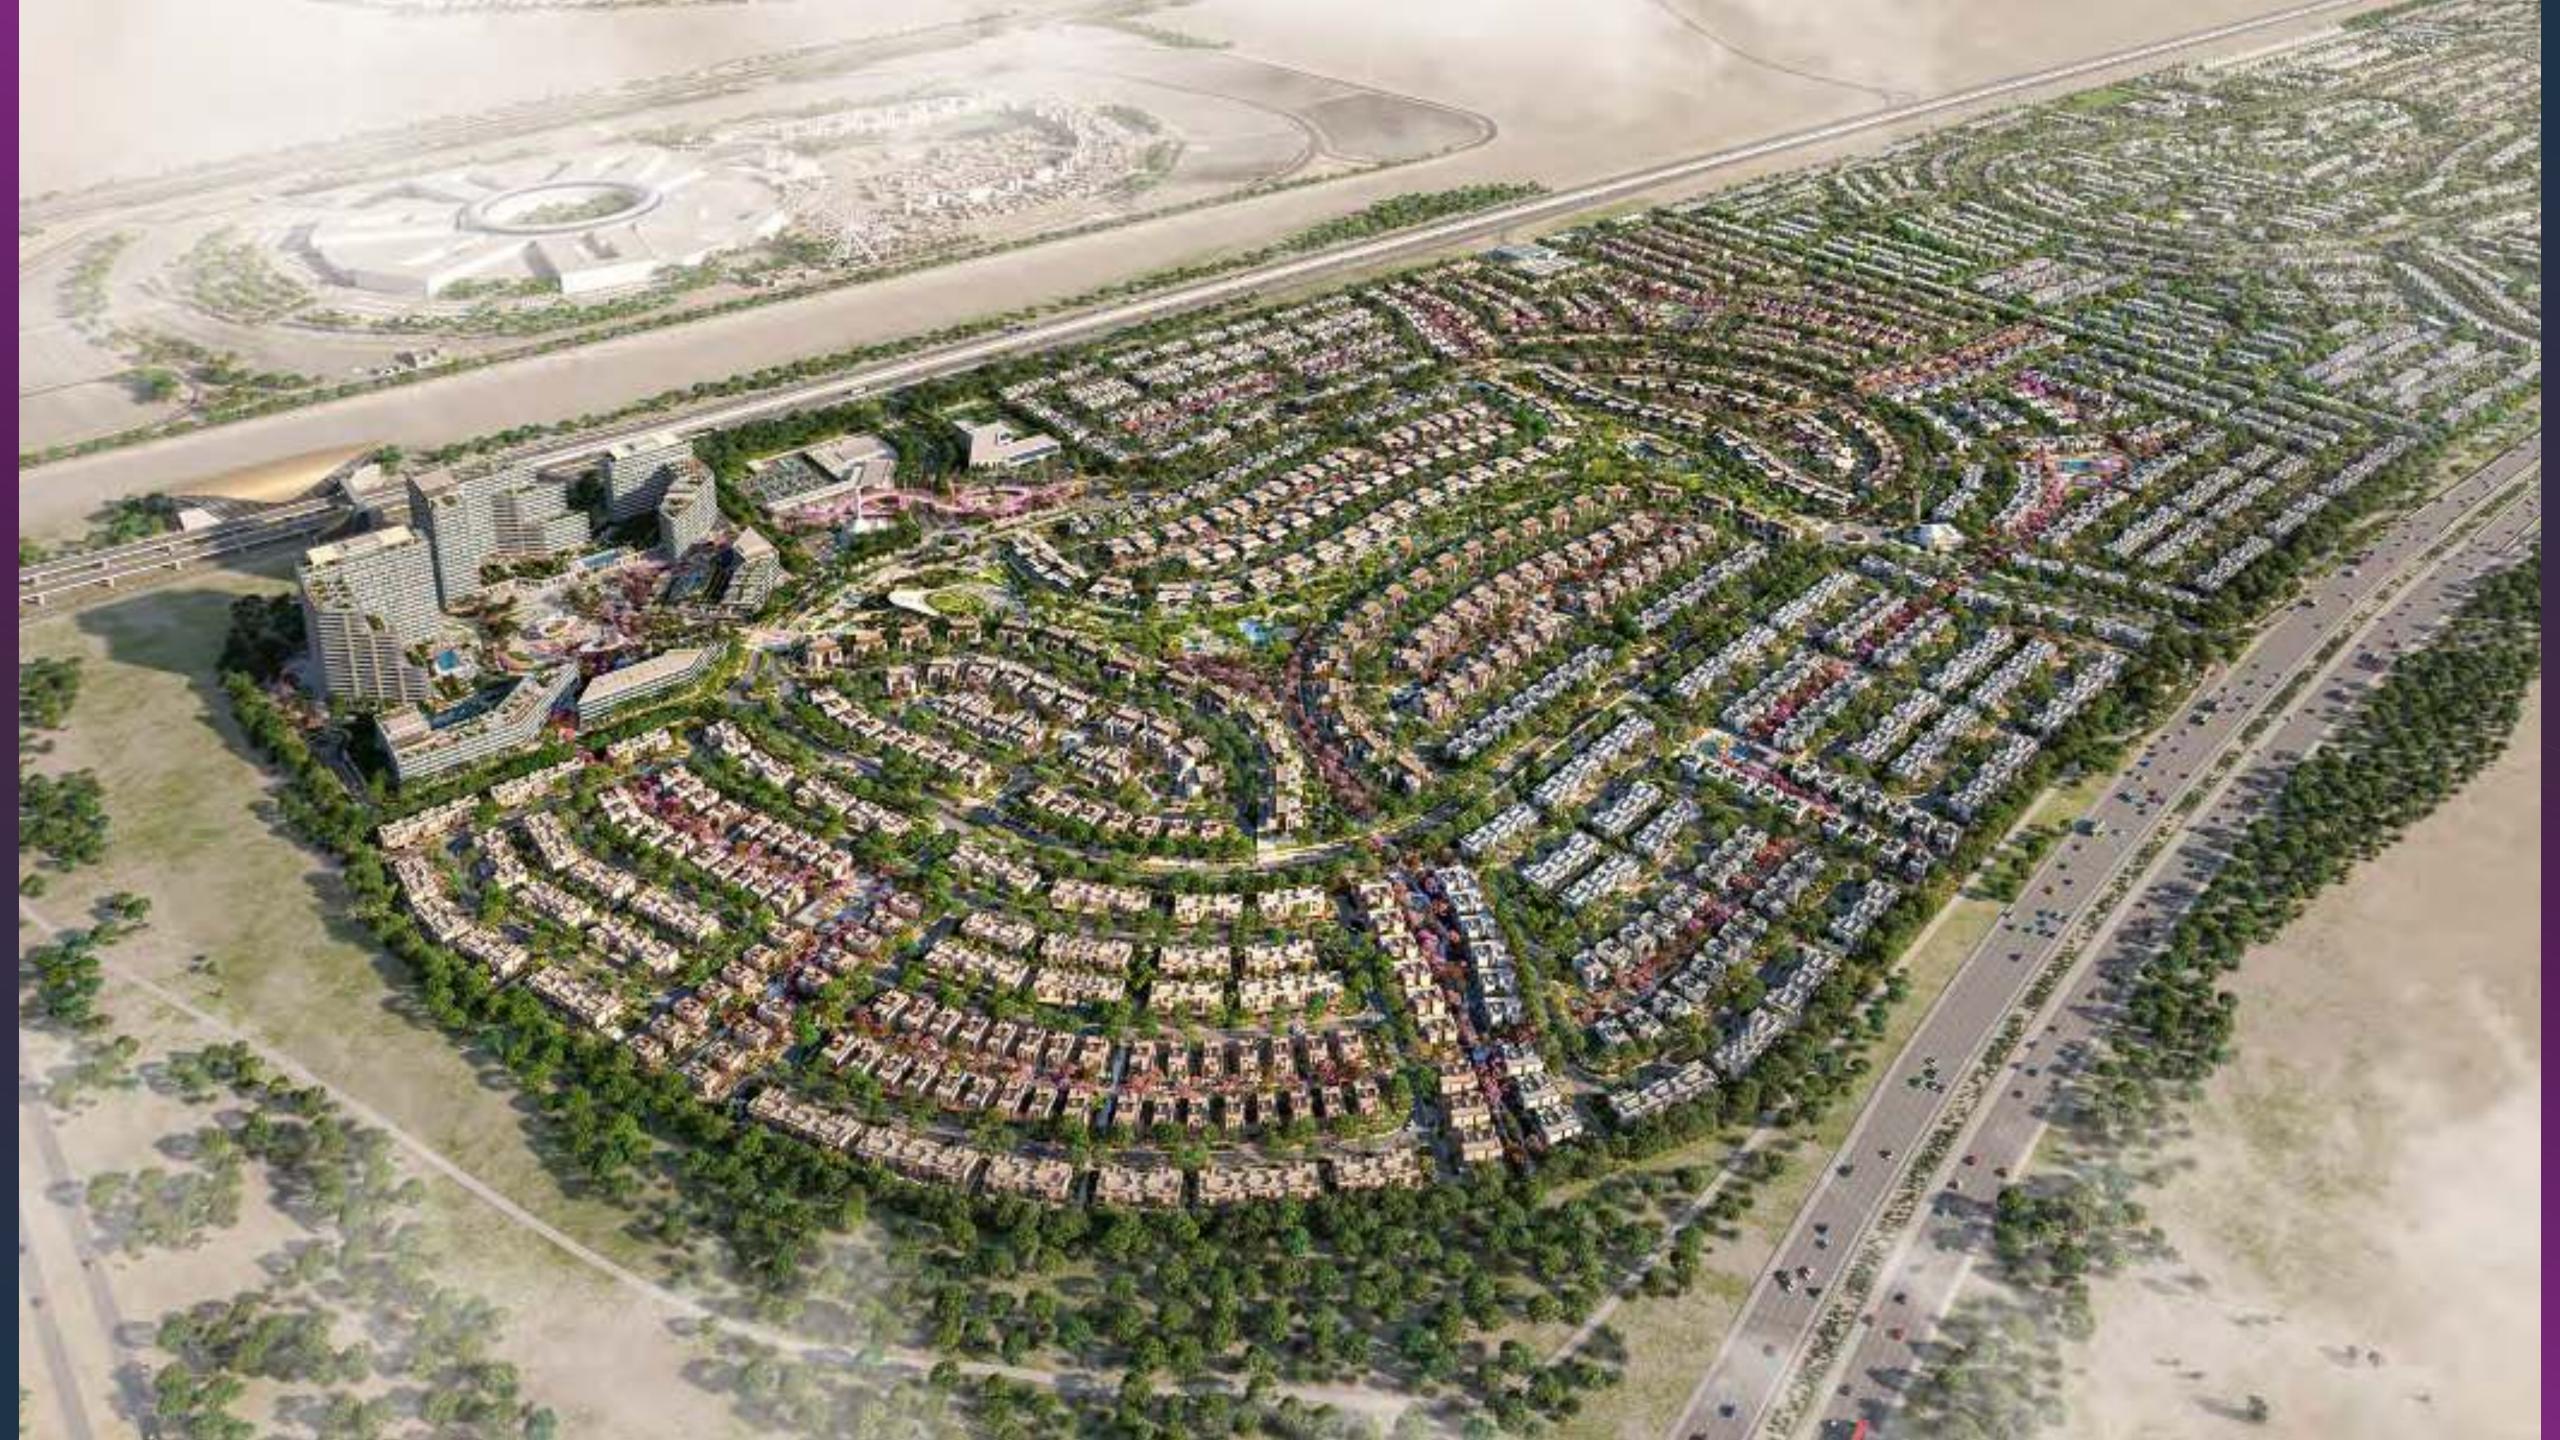

## THE LUSHEST LOCATION

Perfectly positioned in Dubailand, Athlon is only 25 minutes from Dubai International Airport and 30 minutes from Jumeirah Beach. Set within one of the largest green spaces in Dubai, the community is surrounded by nature.