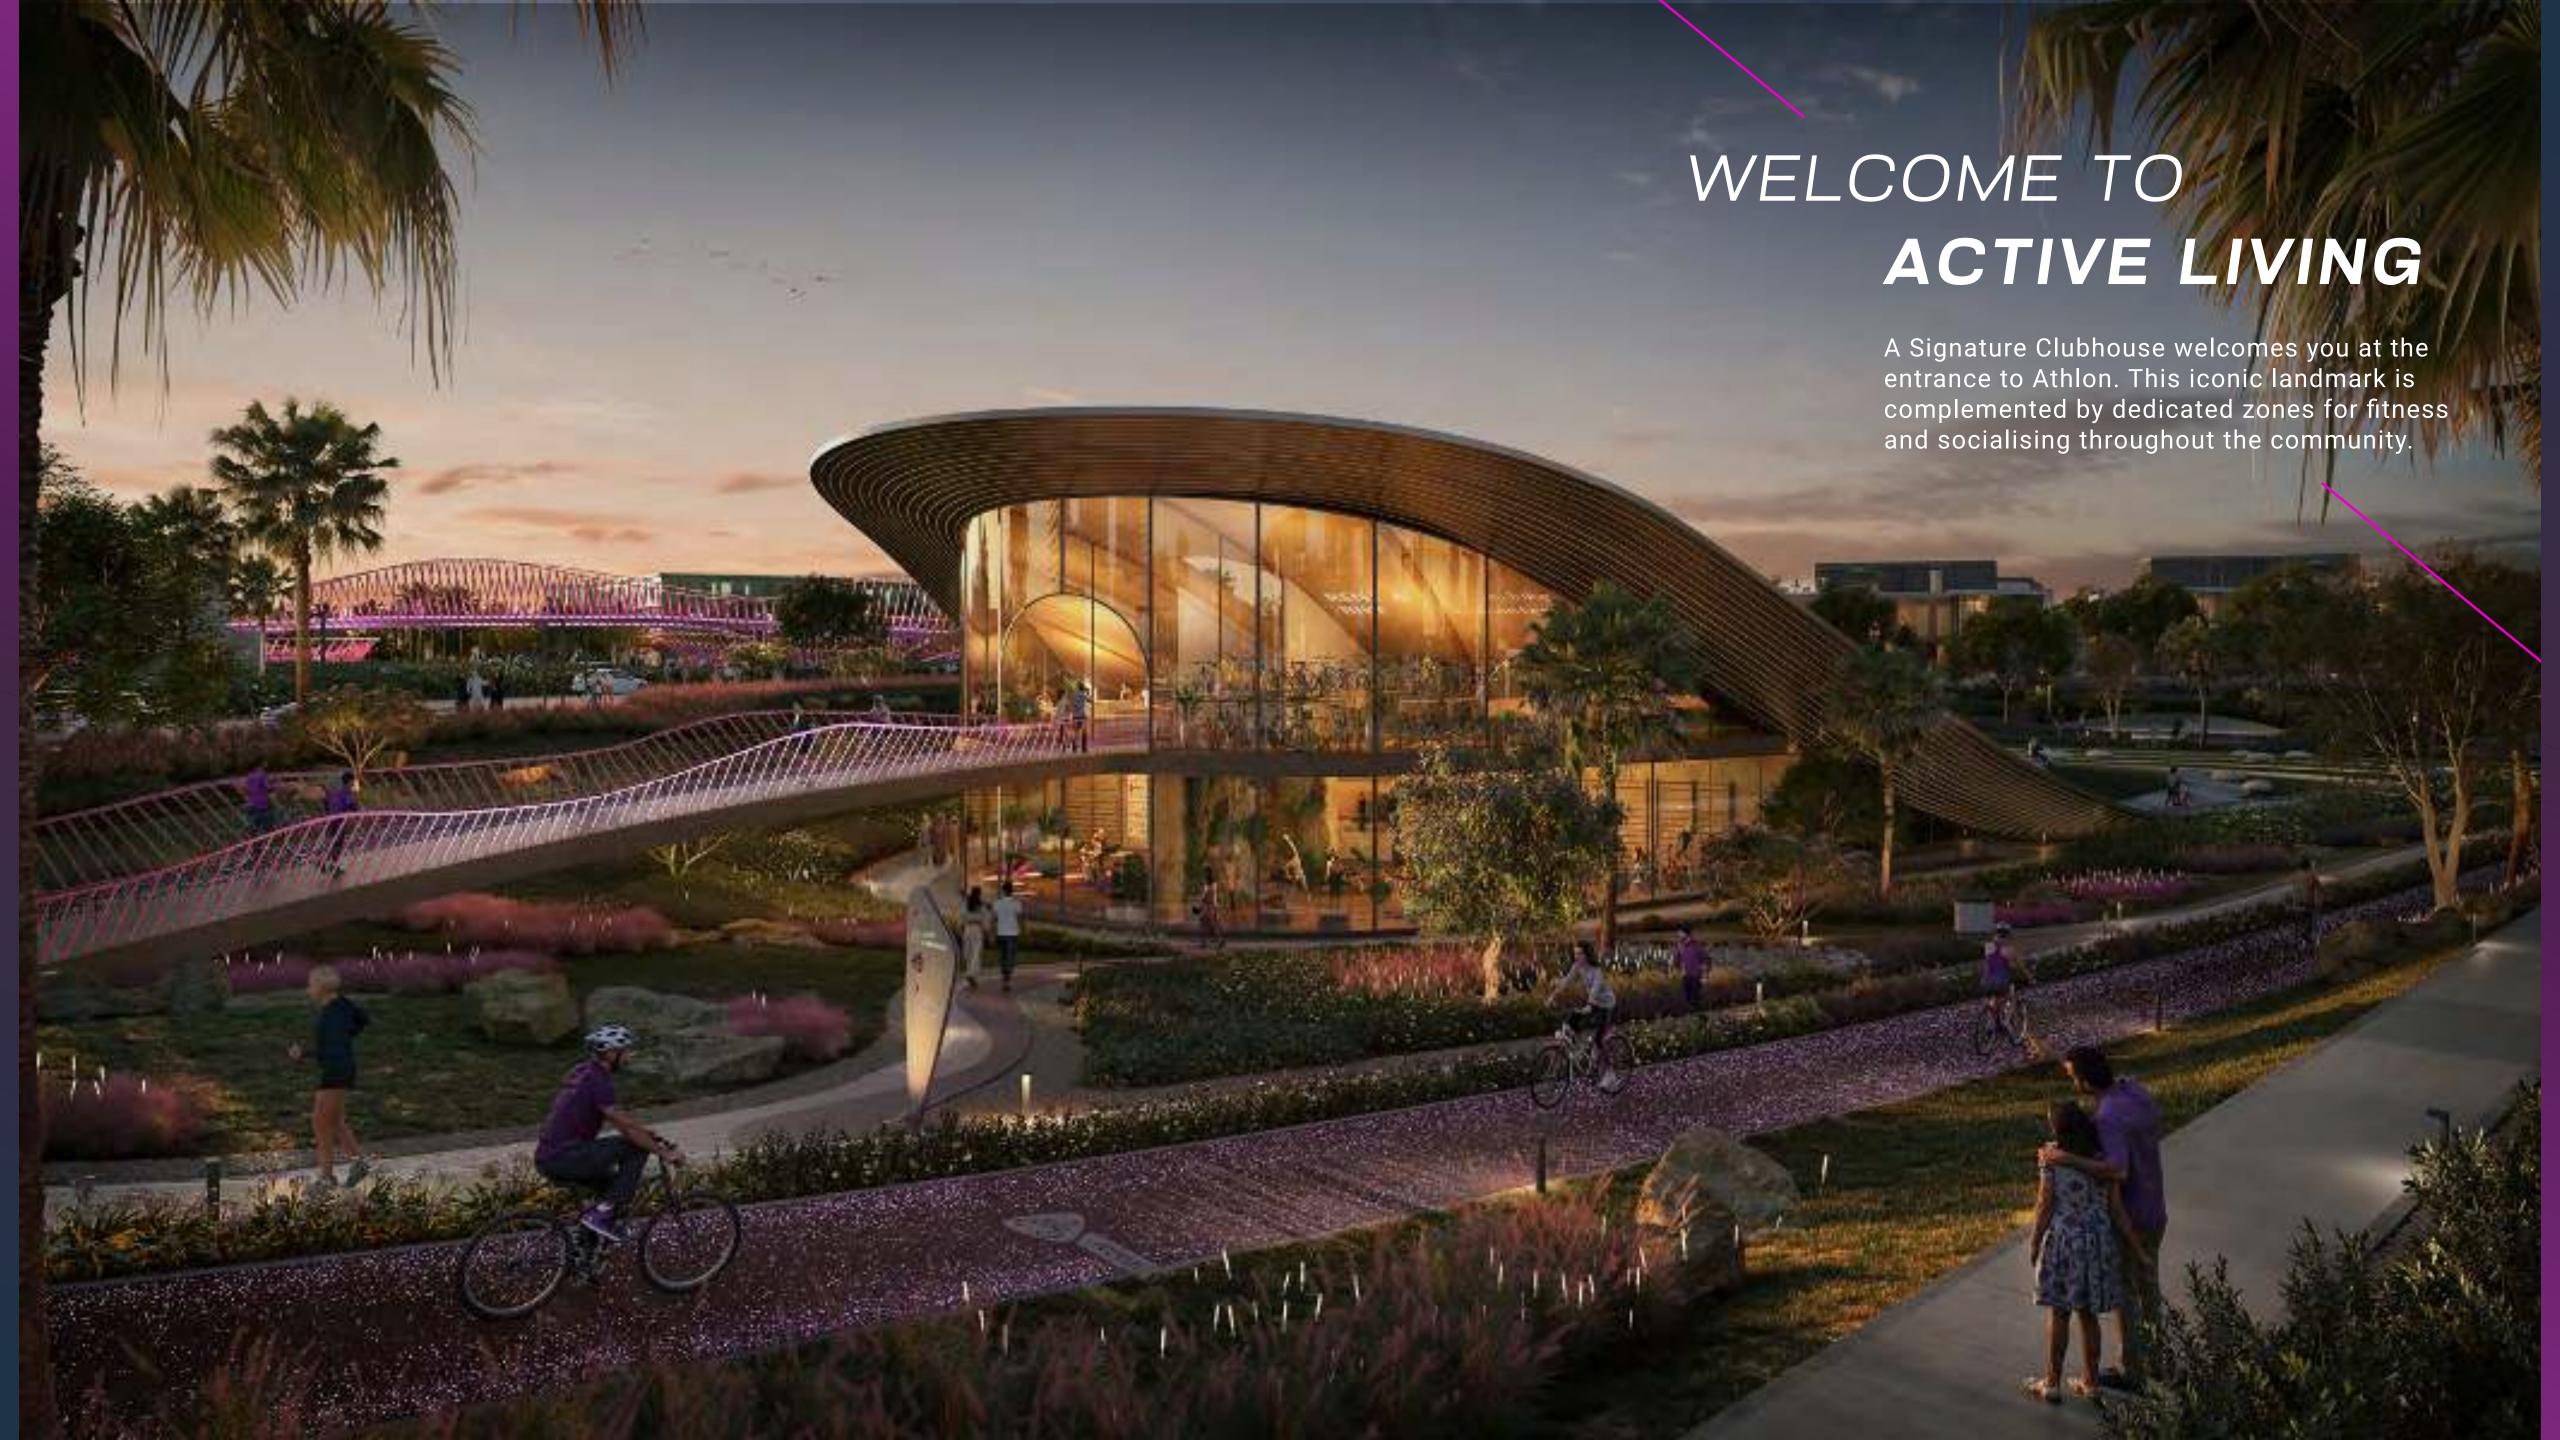

# **SUSTAINABILITY**FEATURES

HUMAN-CENTRIC COMMUNITY DESIGN

ENERGY AND WATER EFFICIENCY

OPTIMISED HVAC SYSTEM

NATURAL LIGHTING

GENEROUS GREEN SPACES

NATIVE LANDSCAPING

EASY ACCESS TO SERVICES

PUBLIC TRANSPORT

SHADED WALKWAYS & BIKEWAYS

EV CHARGING FACILITIES

ENHANCED AIR QUALITY

PHOTOVOLTAIC SYSTEMS

WATER CONSERVATION SYSTEMS

SMART WASTE SYSTEMS

LOCAL MATERIALS