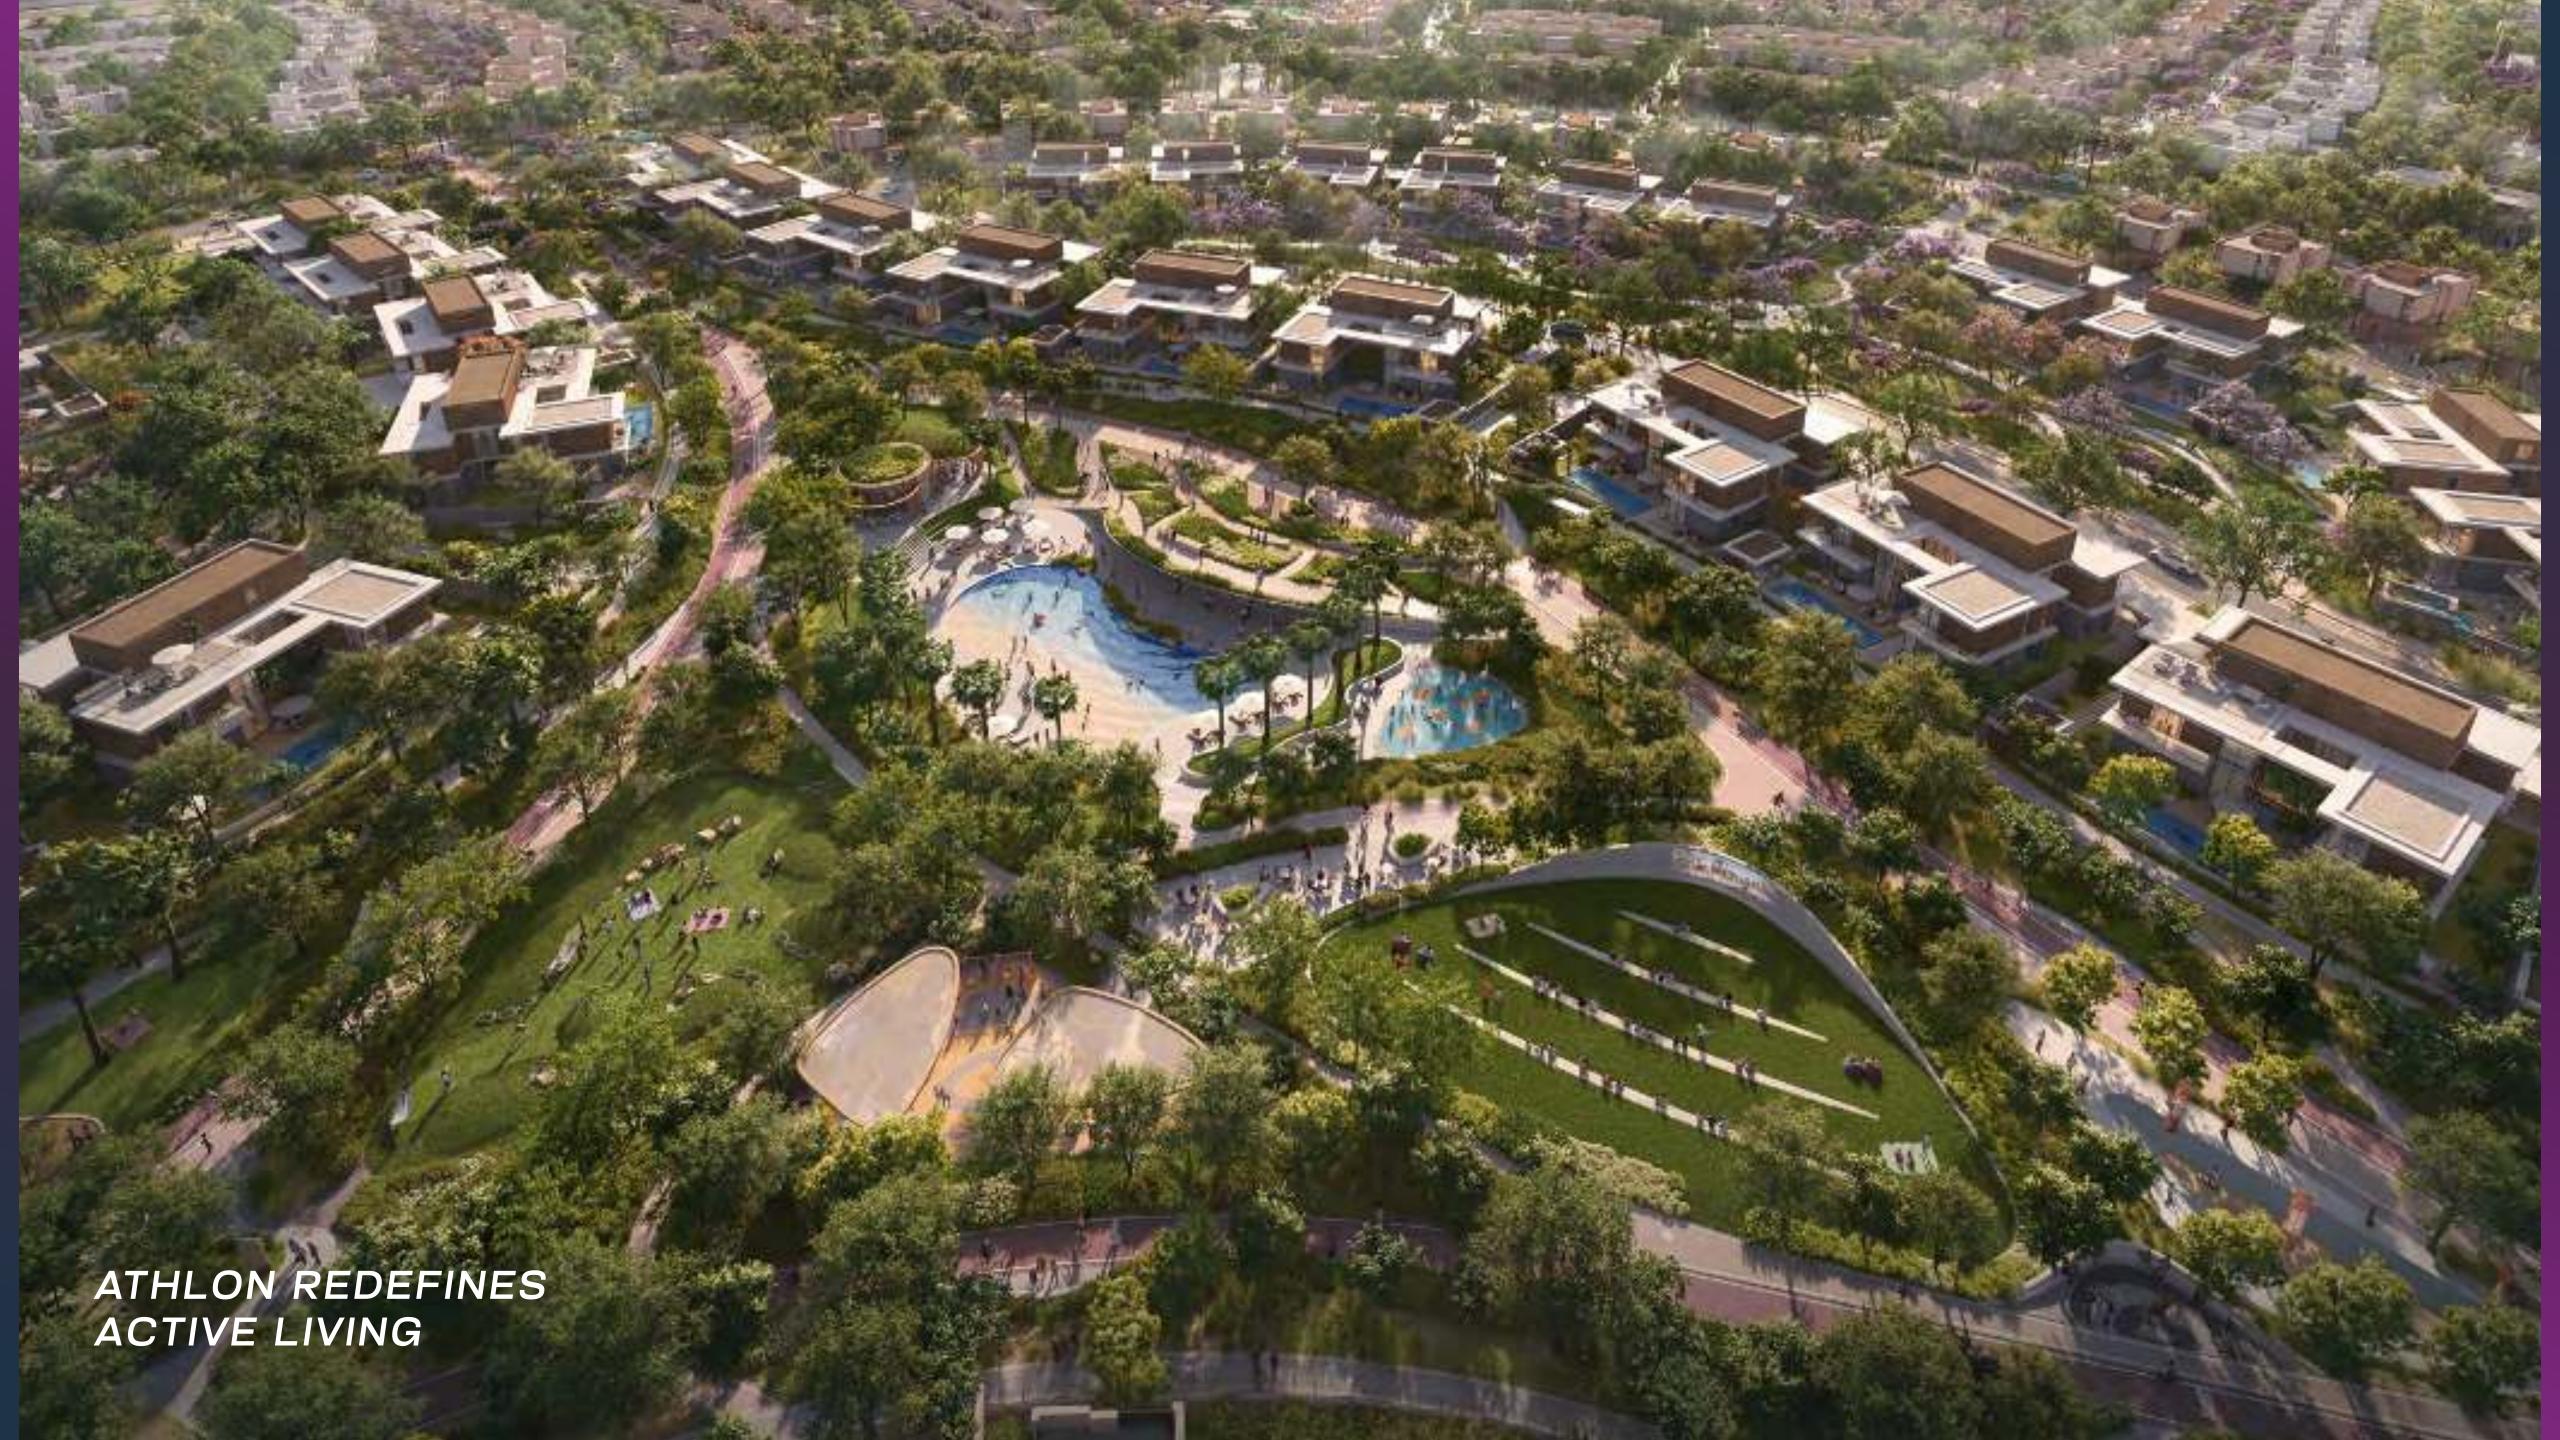

## THE LUSHEST LOCATION

Perfectly positioned in Dubailand, Athlon is only 25 minutes from Dubai International Airport and 30 minutes from Jumeirah Beach. Set within one of the largest green spaces in Dubai, the community is surrounded by nature.