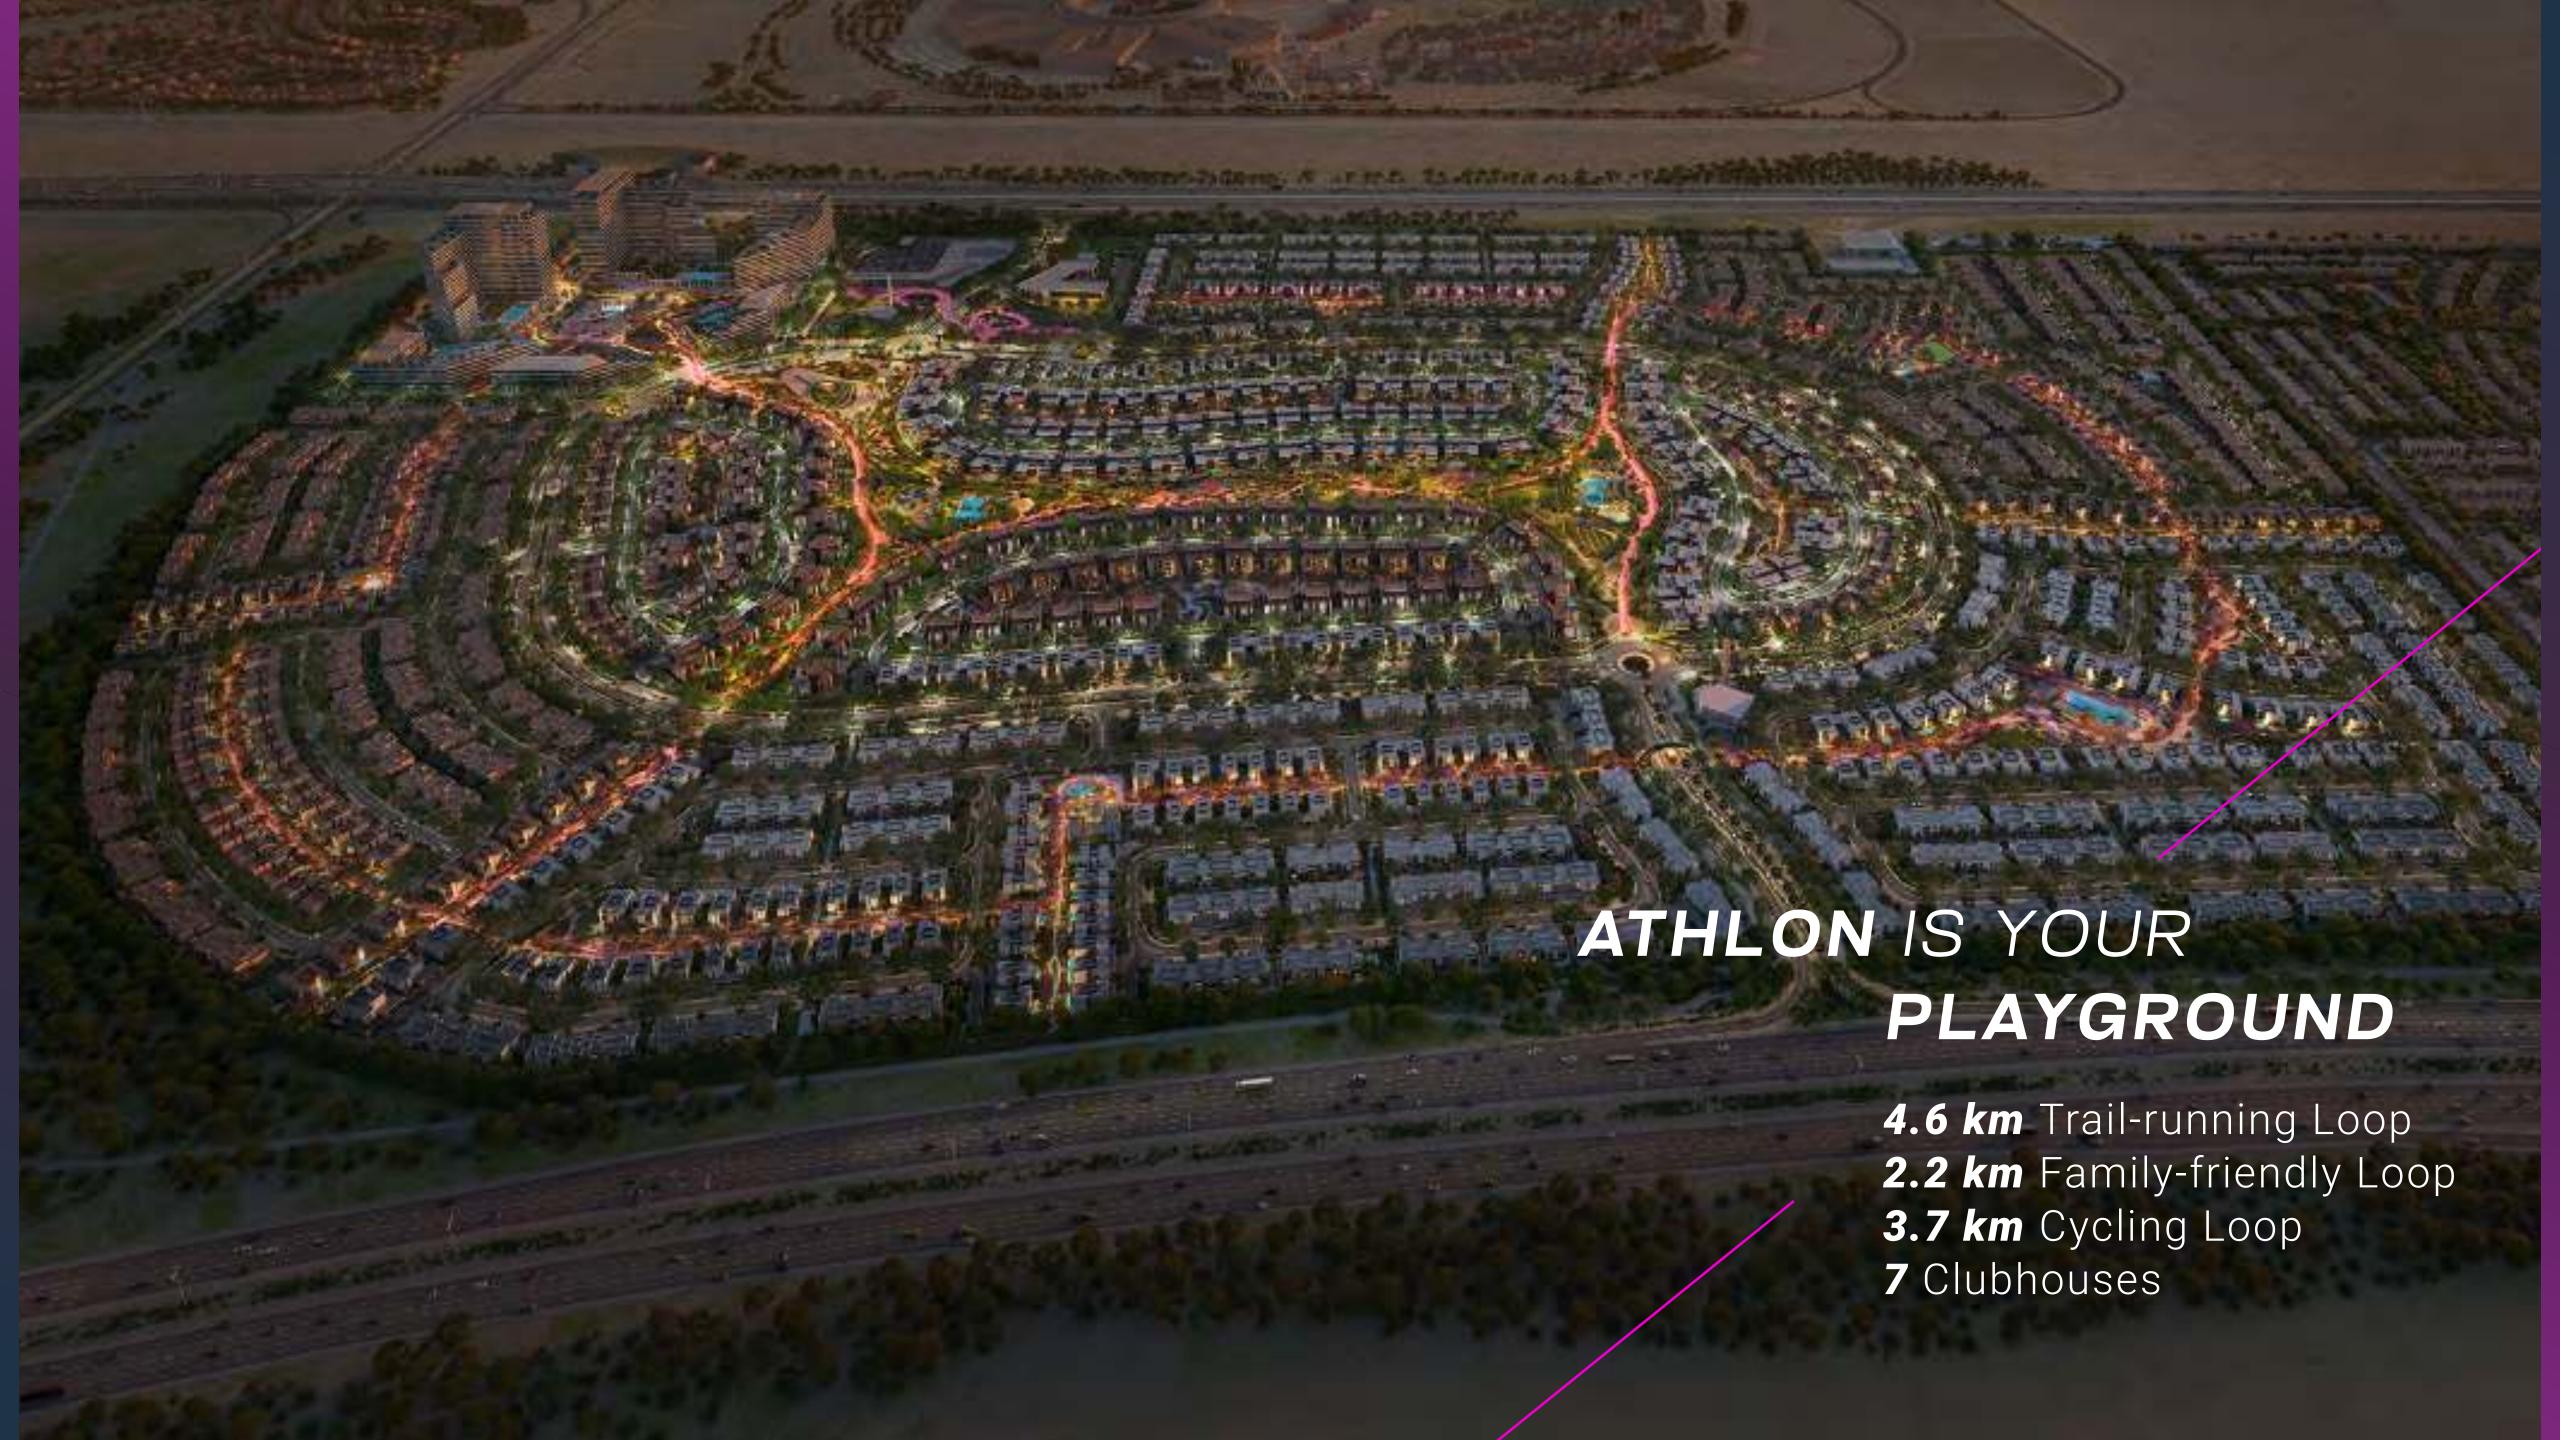

## THE LUSHEST LOCATION

Perfectly positioned in Dubailand, Athlon is only 25 minutes from Dubai International Airport and 30 minutes from Jumeirah Beach. Set within one of the largest green spaces in Dubai, the community is surrounded by nature.

Dubai Mall, Downtown & Burj Khalifa 30 mins

DXB Airport 30 min

Dubai - Al Ain Road

Nad Al Sheba

Dubai Hills

Mall of the Emirates

Al Barari

Al Barsha

Global Village

Dubai Marina

The Palm

**Dubai Sports City** 

Jebel Ali Freezone

Expo City Dubai





























### À LA CARTE SERVICES

#### HEALTH, WELLNESS & FITNESS

FITNESS & WELLNESS CLASSES (ADULTS & KIDS)

NUTRITIONIST CONSULTANTS

ORGANIC FOOD & PRODUCT DELIVERY

WELLNESS WEBINARS & TALKS

CPR & FIRST AID TRAINING

#### PRE MOVE IN/HANDOVER

PRE-QUALIFIED FITOUT