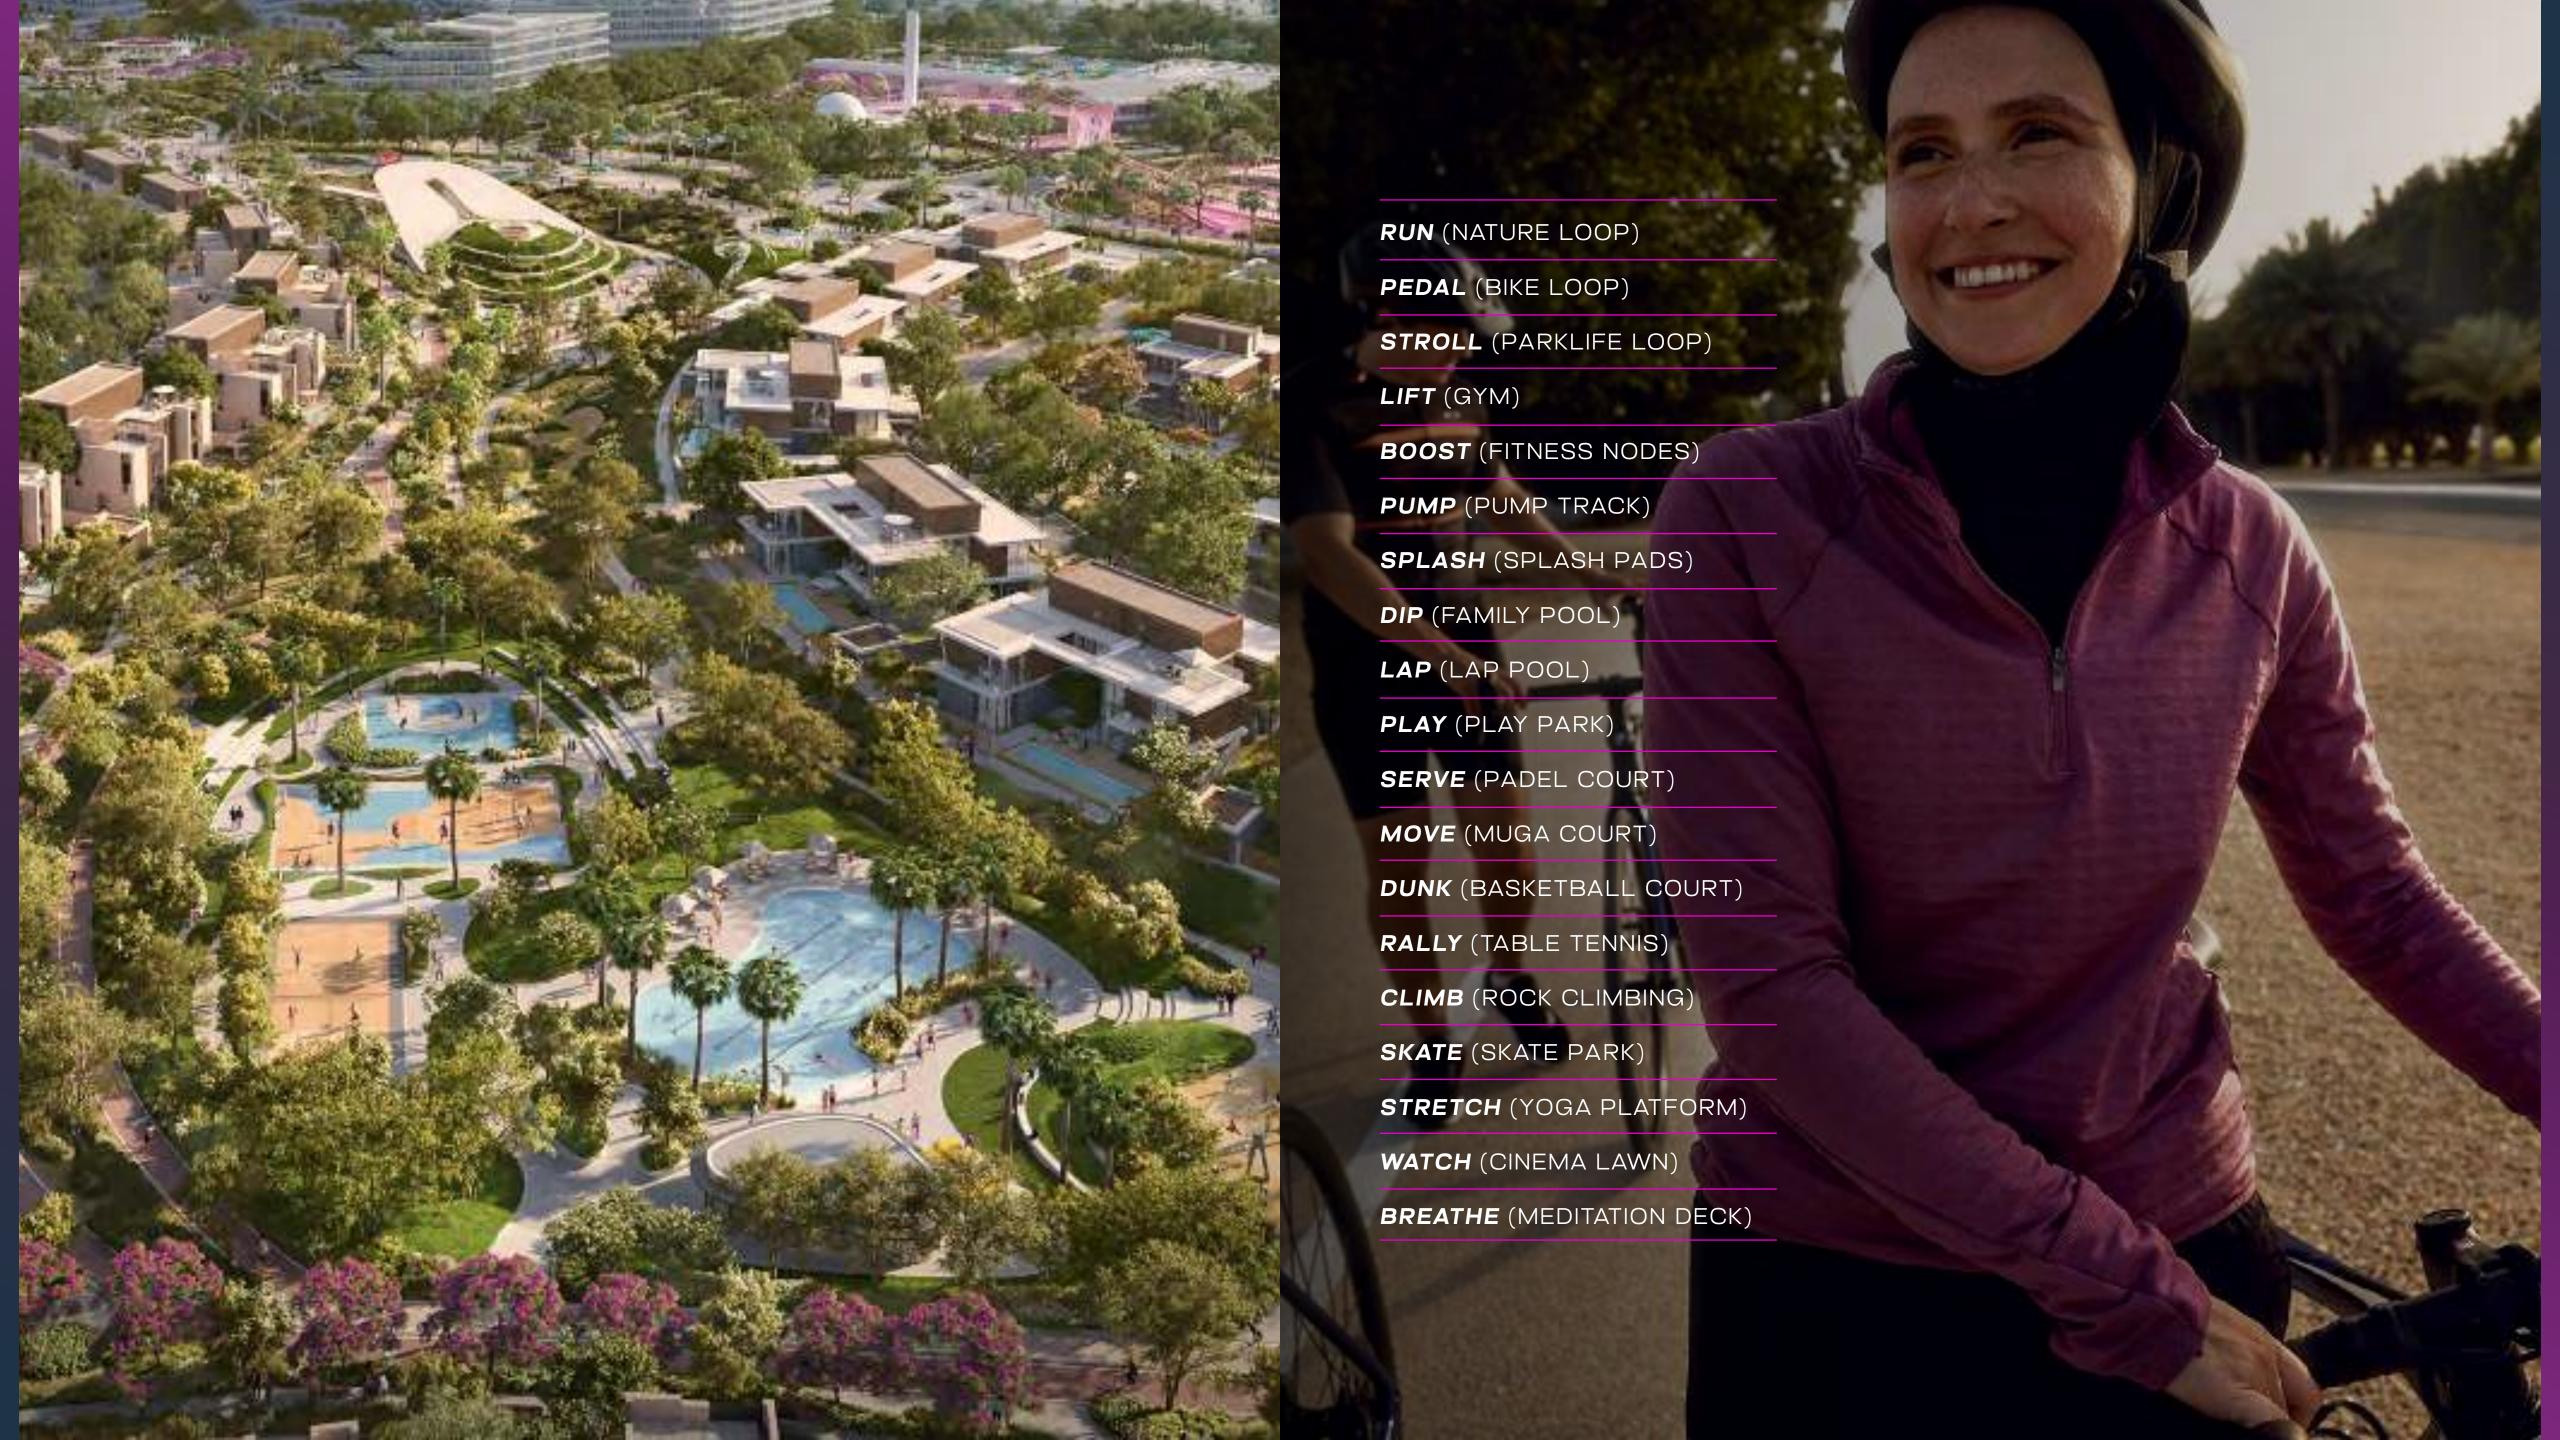

## THE LUSHEST LOCATION

Perfectly positioned in Dubailand, Athlon is only 25 minutes from Dubai International Airport and 30 minutes from Jumeirah Beach. Set within one of the largest green spaces in Dubai, the community is surrounded by nature.