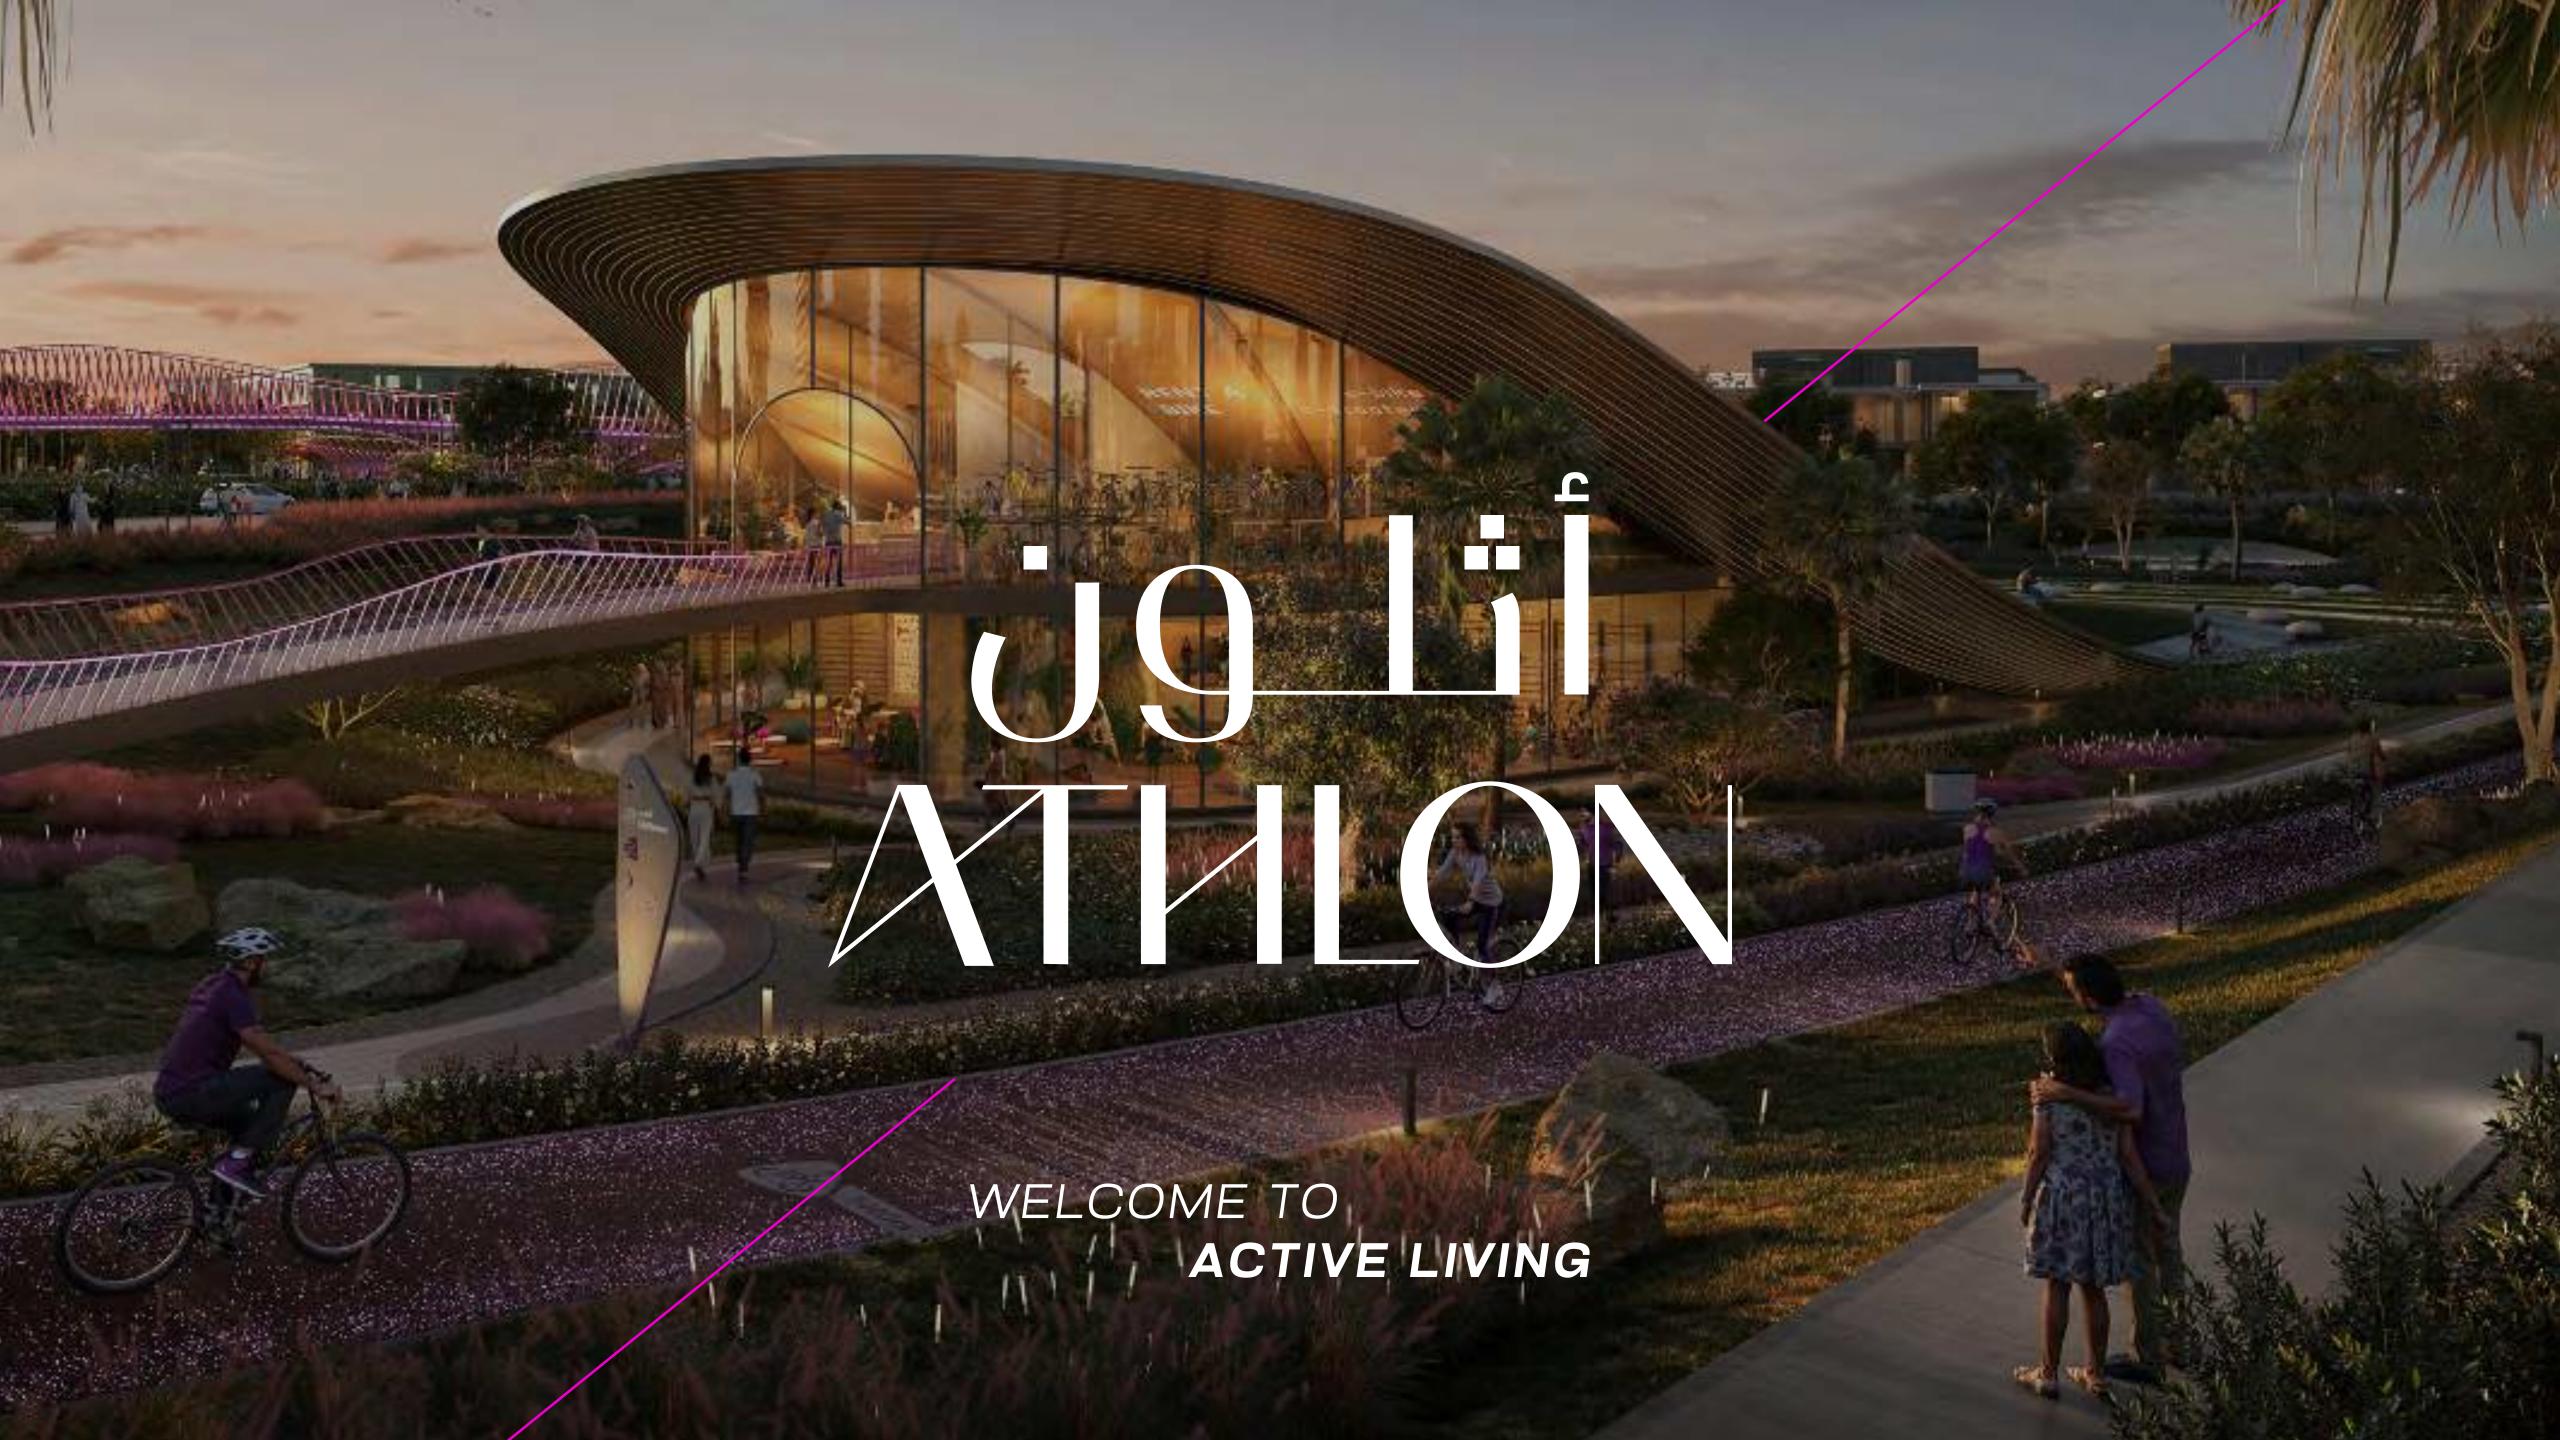

## THE LUSHEST LOCATION

Perfectly positioned in Dubailand, Athlon is only 25 minutes from Dubai International Airport and 30 minutes from Jumeirah Beach. Set within one of the largest green spaces in Dubai, the community is surrounded by nature.