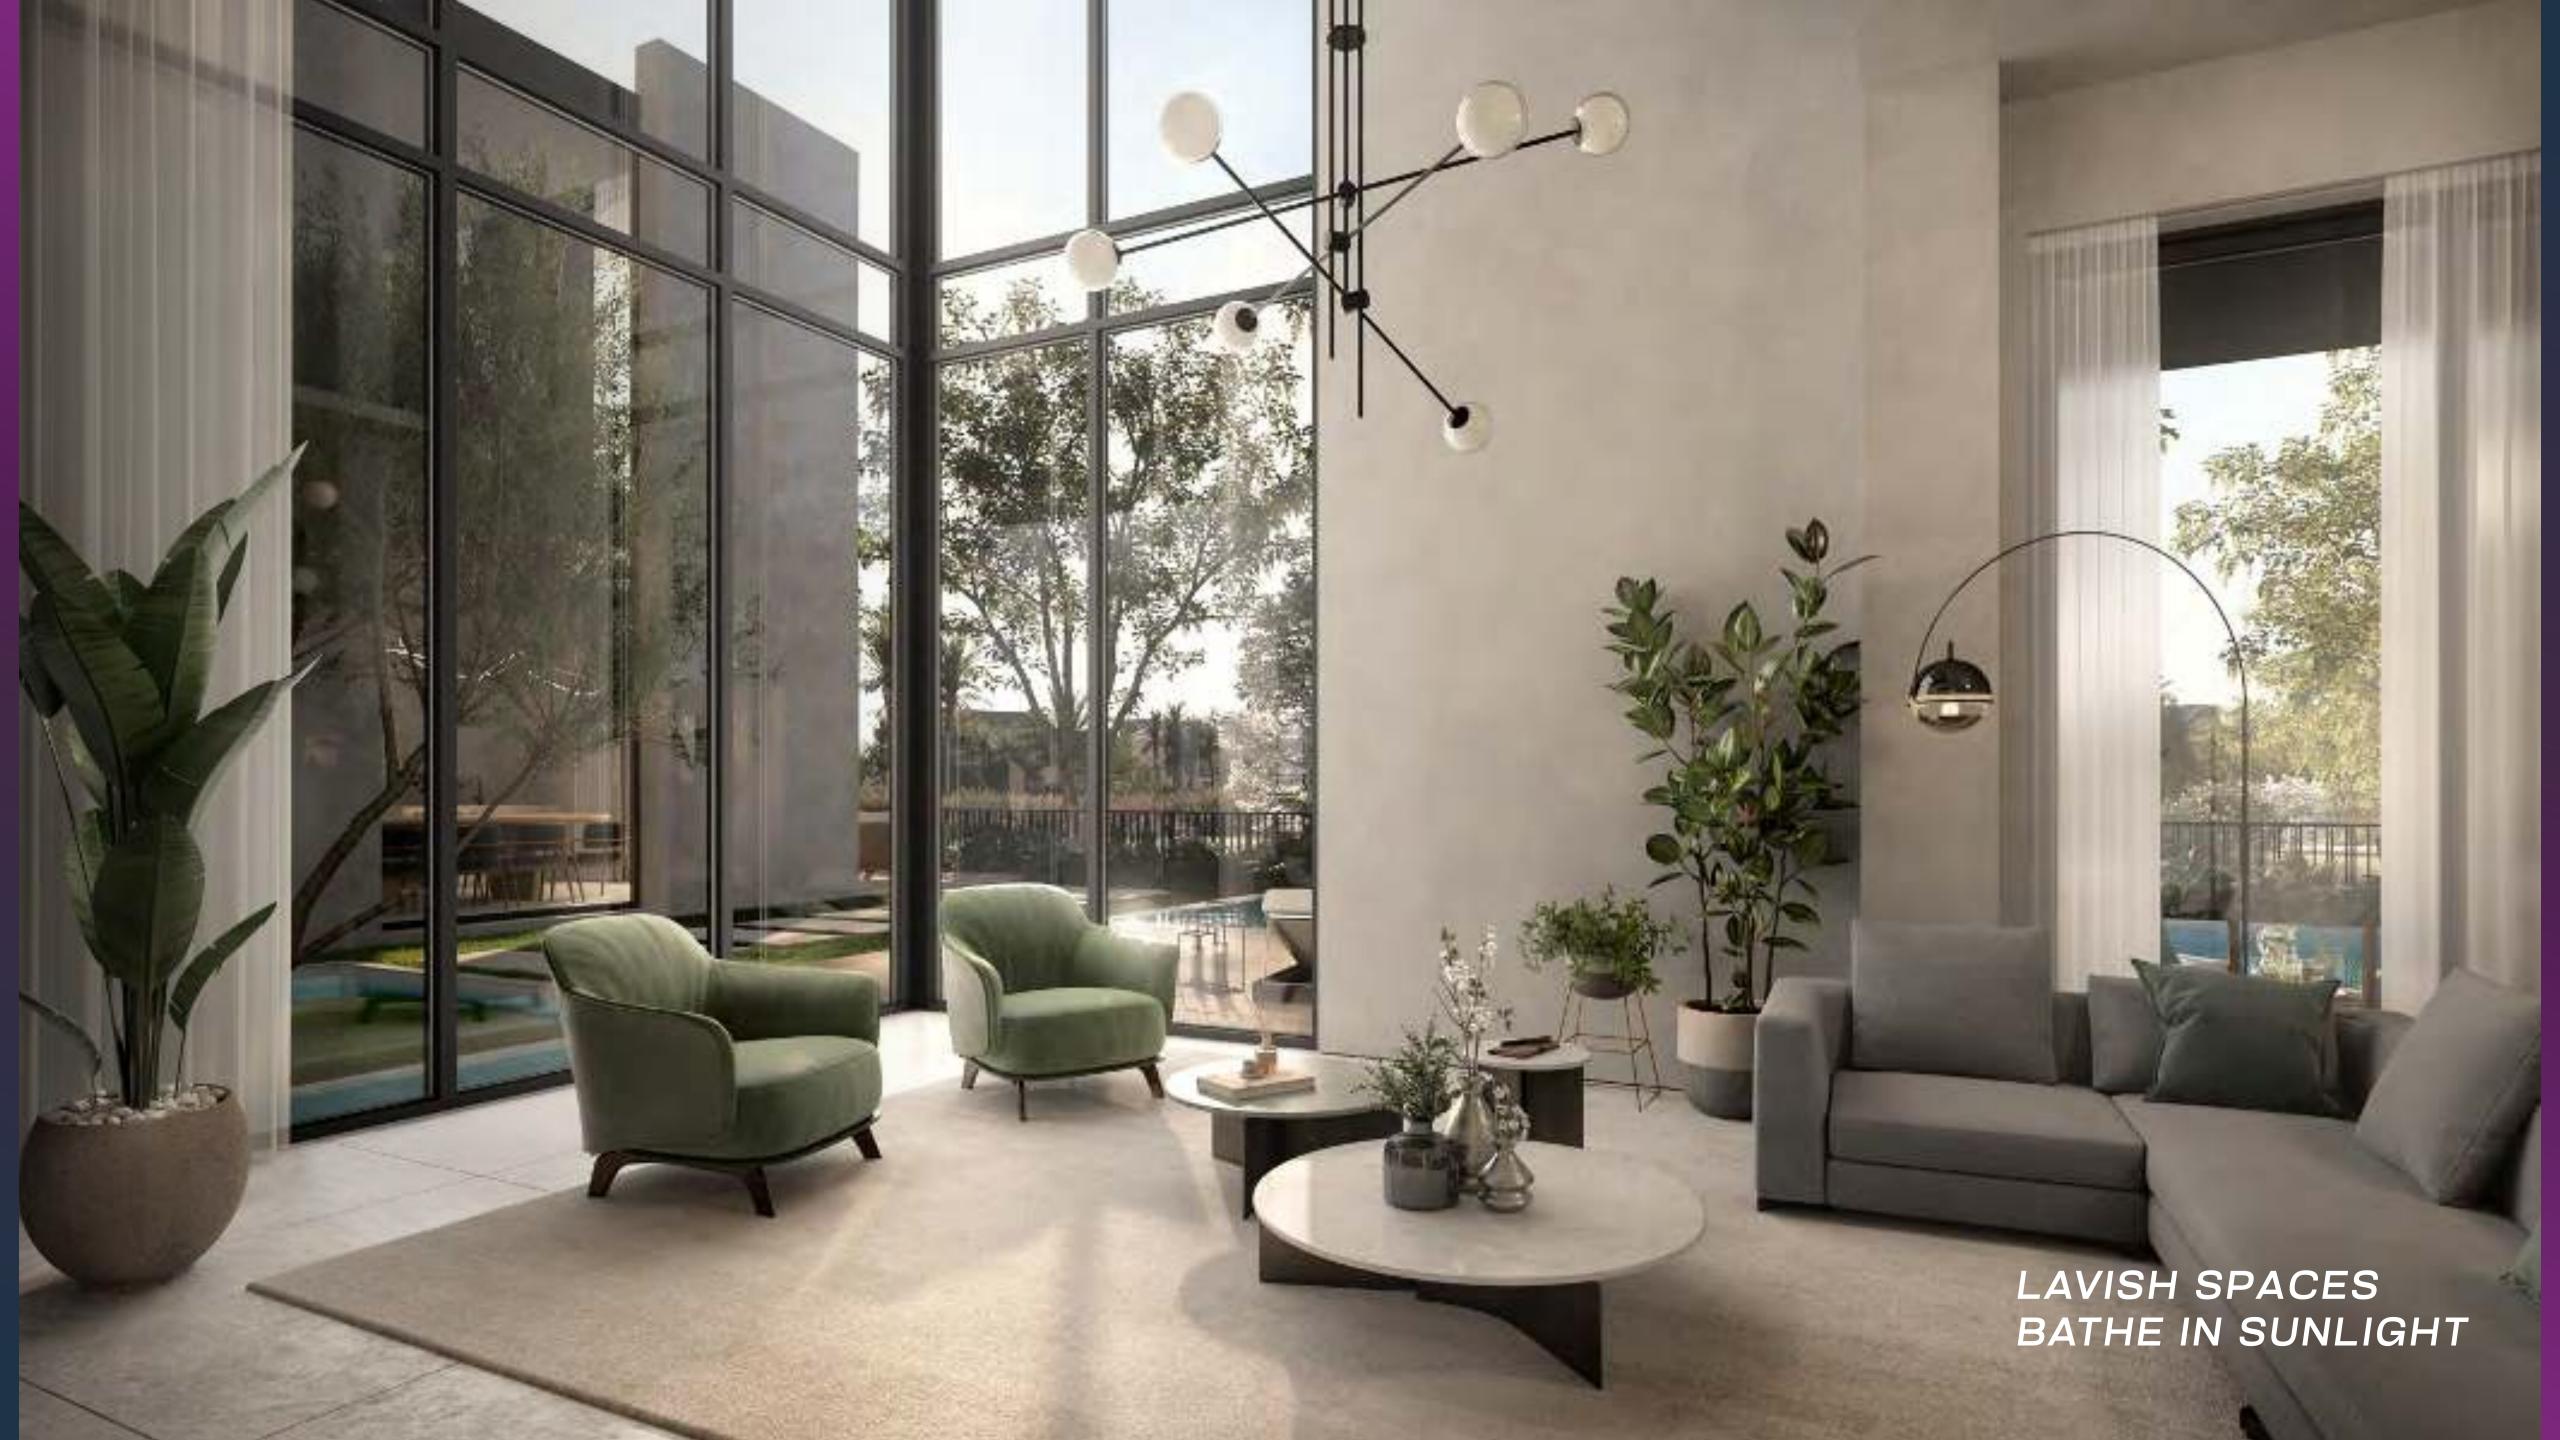

# **SUSTAINABILITY**FEATURES

HUMAN-CENTRIC COMMUNITY DESIGN

ENERGY AND WATER EFFICIENCY

OPTIMISED HVAC SYSTEM

NATURAL LIGHTING

GENEROUS GREEN SPACES

NATIVE LANDSCAPING

EASY ACCESS TO SERVICES

PUBLIC TRANSPORT

SHADED WALKWAYS & BIKEWAYS

EV CHARGING FACILITIES

ENHANCED AIR QUALITY

PHOTOVOLTAIC SYSTEMS

WATER CONSERVATION SYSTEMS

SMART WASTE SYSTEMS

LOCAL MATERIALS