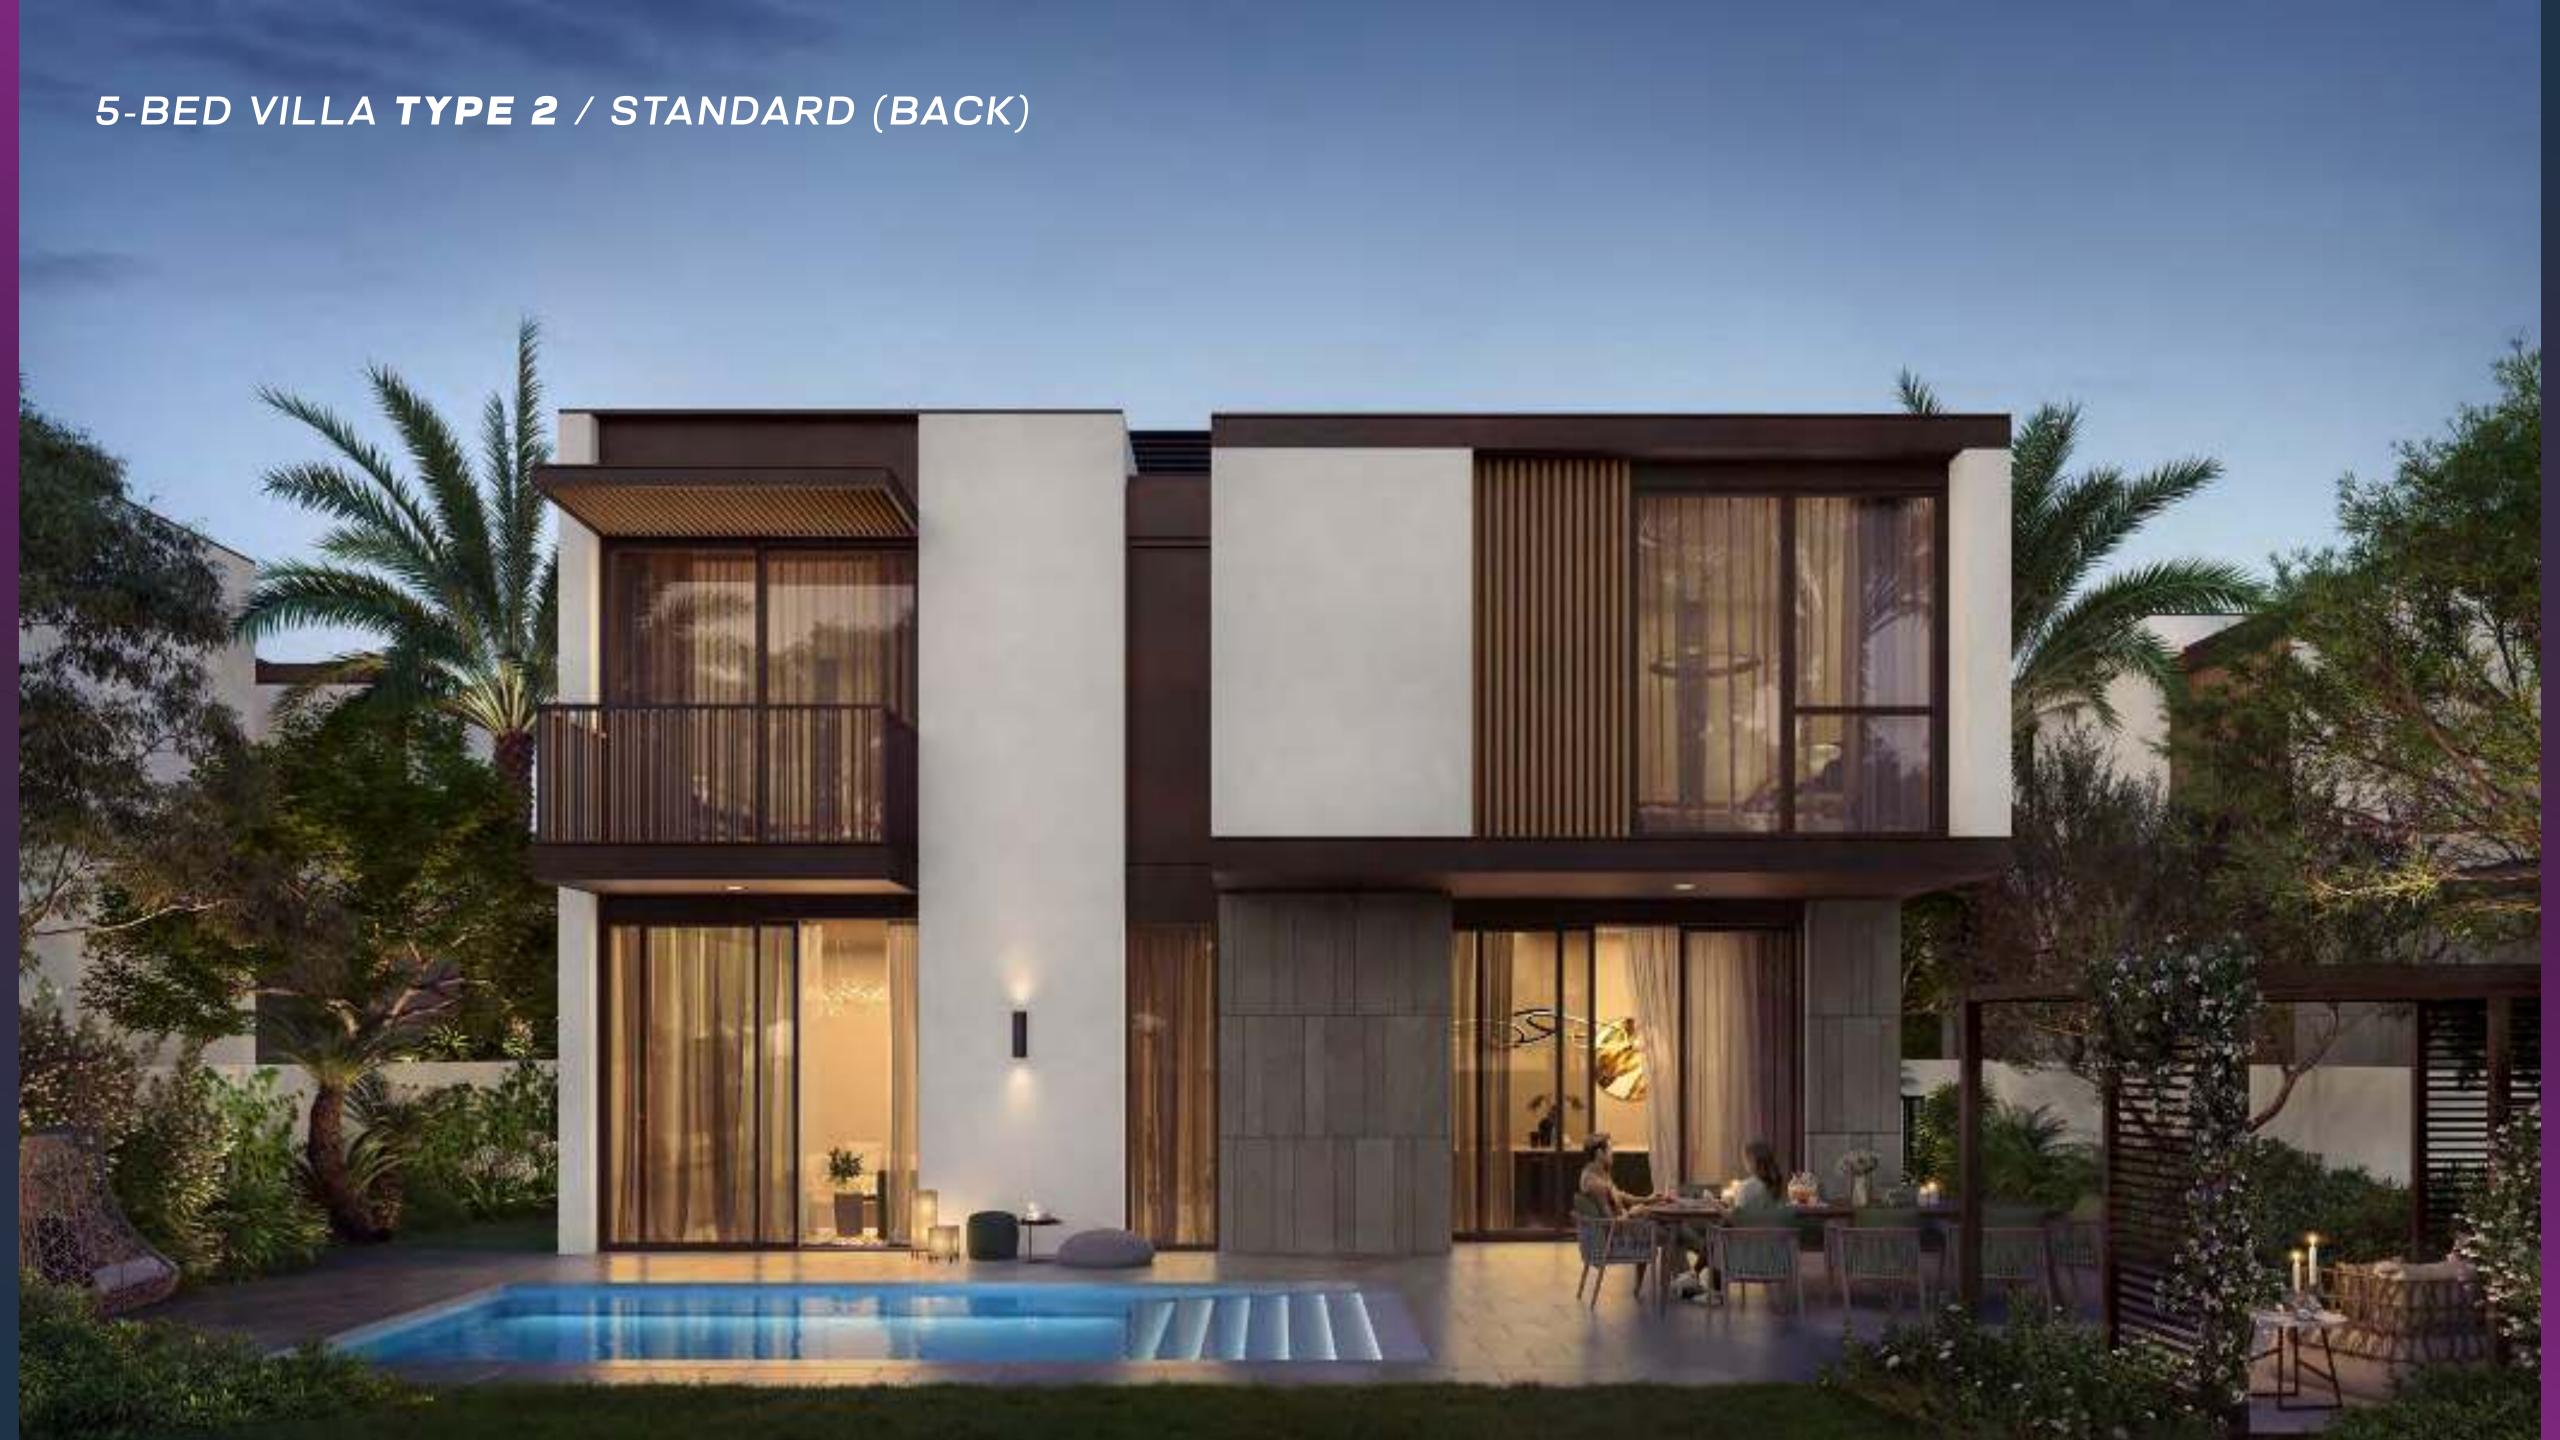

## THE LUSHEST LOCATION

Perfectly positioned in Dubailand, Athlon is only 25 minutes from Dubai International Airport and 30 minutes from Jumeirah Beach. Set within one of the largest green spaces in Dubai, the community is surrounded by nature.