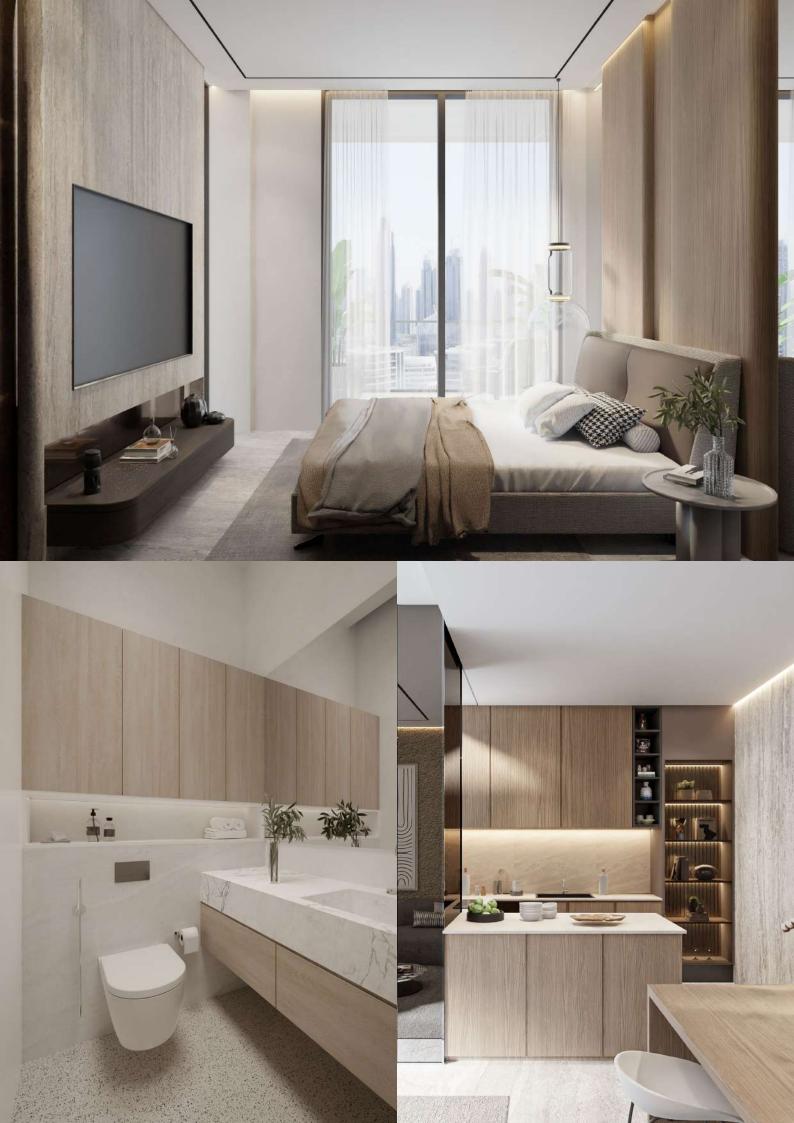

### step into Aura Elegance

From the moment you enter, Aura's lobby speaks volumes of the luxurythat awaits within. Adorned with elegant chandeliers, marble floors, and plush furnishings, the lobby is a testament to grandeur and sophistication.

Lavish Double-Height Lobby

Spacious Balconies with 2 Metr es of W idth

Rooms with Expansive Lay outs, Decorative Ceilings & Premium Finishes

Modular Kitchens with Inbuilt White Goods

Toilets with Vanity Counters and Sho wer Incloser