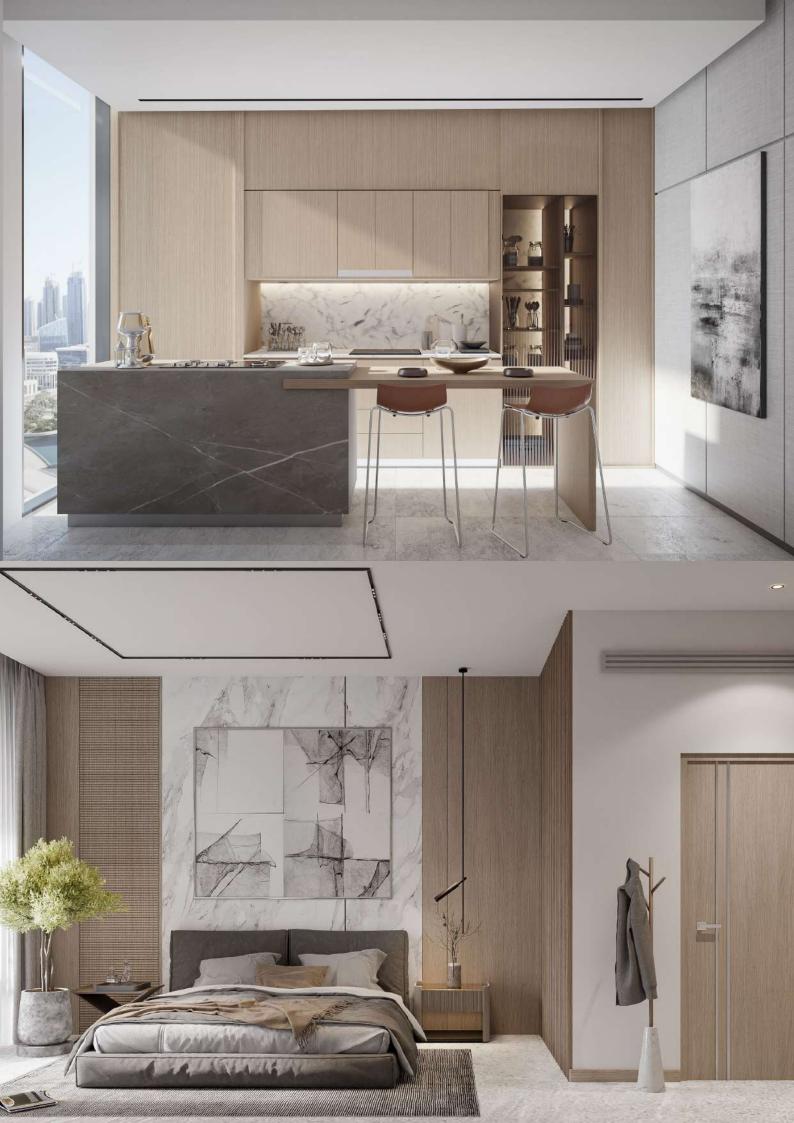

### step into Aura Elegance

From the moment you enter, Aura's lobby speaks volumes of the luxurythat awaits within. Adorned with elegant chandeliers, marble floors, and plush furnishings, the lobby is a testament to grandeur and sophistication.

Lavish Double-Height Lobby

Spacious Balconies with 2 Metr es of W idth

Rooms with Expansive Lay outs, Decorative Ceilings & Premium Finishes

Modular Kitchens with Inbuilt White Goods

Toilets with Vanity Counters and Sho wer Incloser