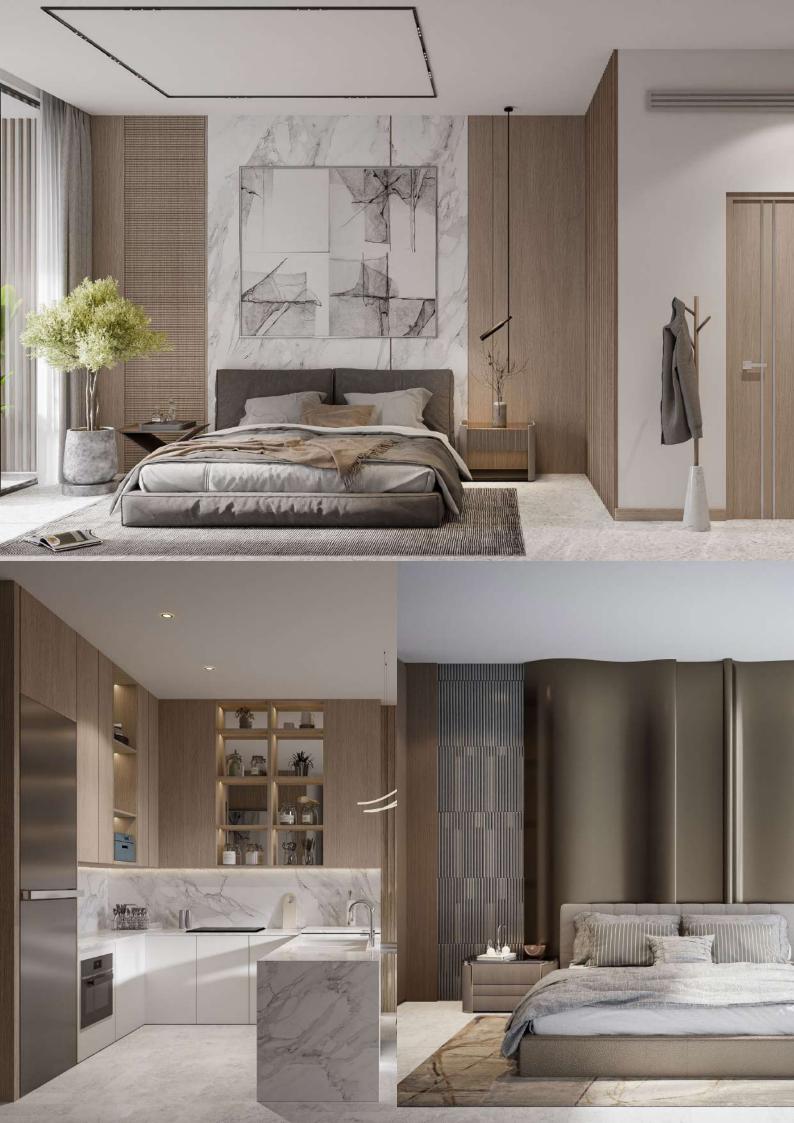

### step into Aura Elegance

From the moment you enter, Aura's lobby speaks volumes of the luxurythat awaits within. Adorned with elegant chandeliers, marble floors, and plush furnishings, the lobby is a testament to grandeur and sophistication.

Lavish Double-Height Lobby

Spacious Balconies with 2 Metr es of W idth

Rooms with Expansive Lay outs, Decorative Ceilings & Premium Finishes

Modular Kitchens with Inbuilt White Goods

Toilets with Vanity Counters and Sho wer Incloser