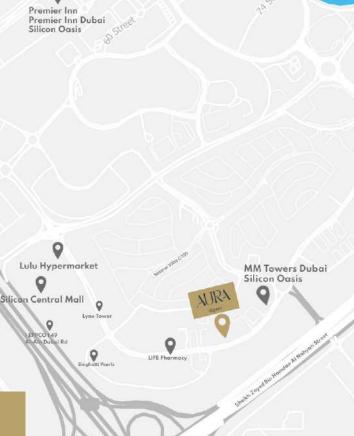

#### Dubai Silicon Oasis

The location stands as a testament to Dubai's vision of blending cutting-edge technology with luxurious living. Nestled amidst this technological haven, our new luxury property offers esidents an unpar alleled urban experience.

Don't just aspire, live your dream.

Airport - 20 minutes
Dubai Mall - 20 minutes
Accedamuc City - 6 minutes
International School - 3 minutes
Biggest Lulu Supermarket - 3 minutes