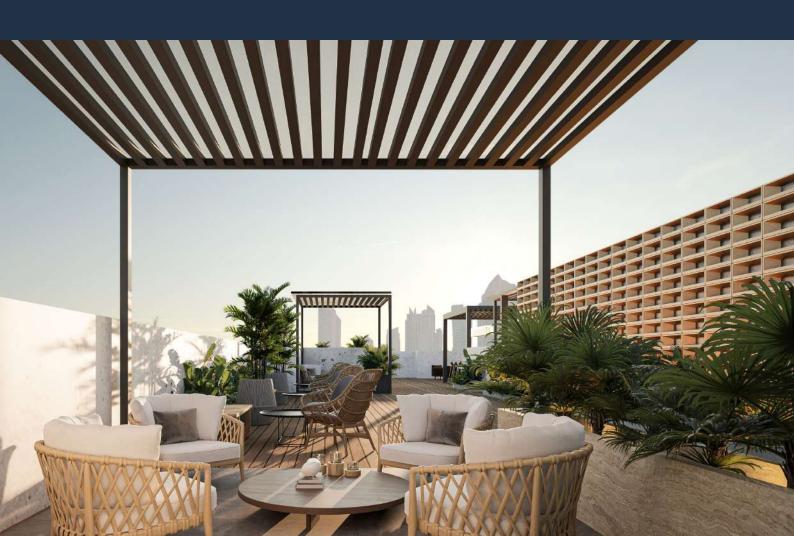

### step into Aura Elegance

From the moment you enter, Aura's lobby speaks volumes of the luxurythat awaits within. Adorned with elegant chandeliers, marble floors, and plush furnishings, the lobby is a testament to grandeur and sophistication.

Lavish Double-Height Lobby

Spacious Balconies with 2 Metr es of W idth

Rooms with Expansive Lay outs, Decorative Ceilings & Premium Finishes

Modular Kitchens with Inbuilt White Goods

Toilets with Vanity Counters and Sho wer Incloser

#### unparalleled Amenities for an Elevated Lifestyle

At Aura, we believe in crafting experiences that go beyond the ordinary. Every amenity is thoughtfully designed, merging elegance with functionality, to offer our residents a lifestyle that's both lavish and fulfilling. Au a encapsulates a w orld of luxury, waiting to be discovered.

Leisure Area of Appr ox. 9000 Sq. Ft.

Spacious BBQ Ar ea with a Party Place on T errace

Well-Equipped Gym, Y oga R oom, & Recreation R oom

Children's Play Ar ea

Temperature-Controlled S wimming Pool with Water F eatures