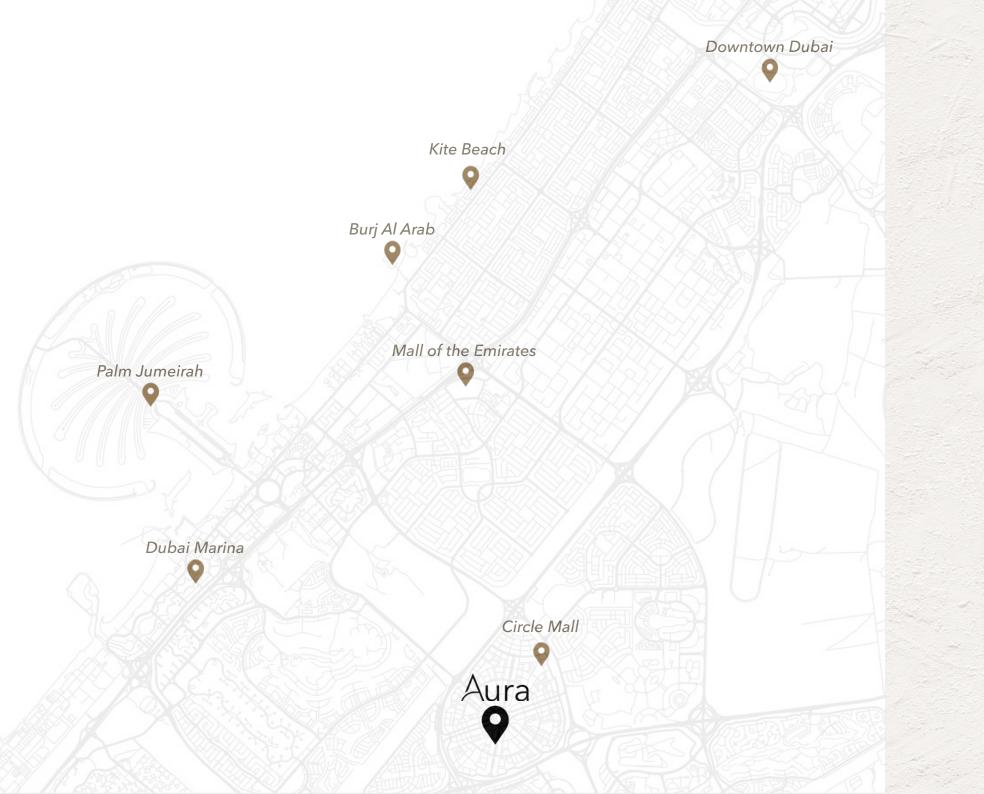

# CONNECTED TO THE CITY

5 Circle Mall

Dubai Autodrome

10 Mall of the Emirates

15 Dubai Marina

15 Kite Beach

15 grann Palm Jumeirah

20 Burj Khalifa

25 Dubai Intl. Airport