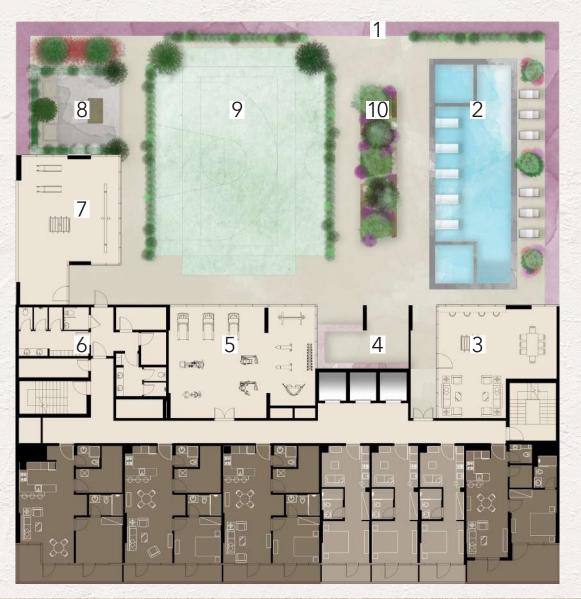

## FLOOR PLATE

STUDIO APARTMENTS

1 BEDROOM APARTMENTS

CORRIDOR & AMENITIES

1- JOGGING TRACK

2- SWIMMING POOL

3- RESIDENT'S LOUNGE

4- POOL BAR

5- GYM

6- STEAM & SAUNA

7- KID'S PLAY AREA

8- BBQ AREA

9- MULTISPORT COURT

10-COMMUNAL GARDEN