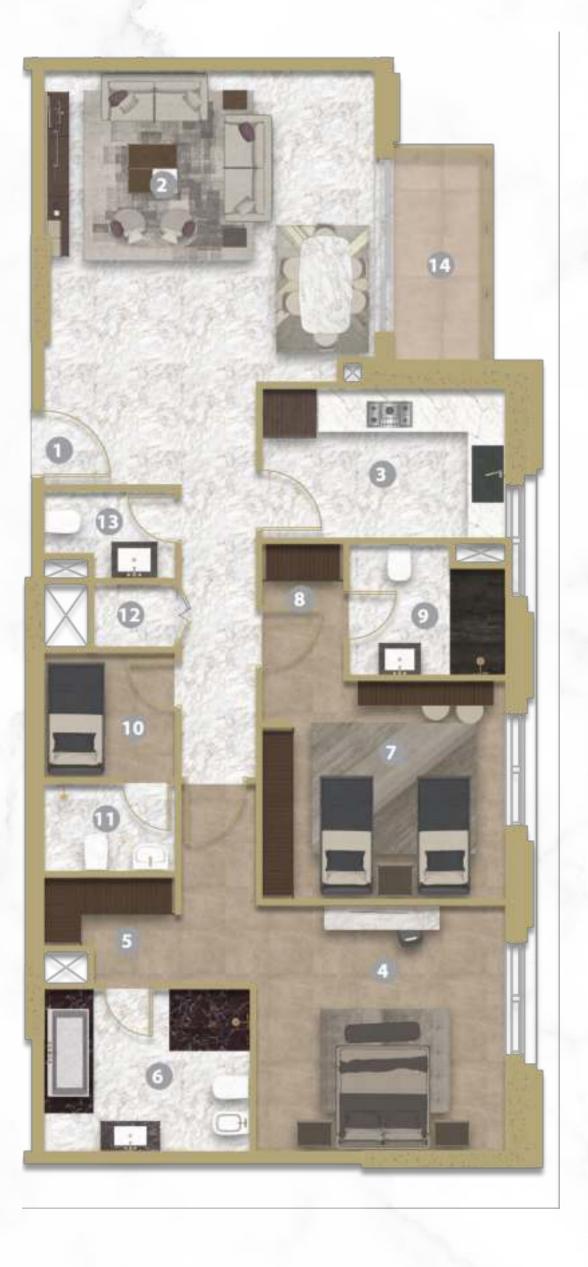

#### Suite | Pent House | UNIT - 201/301/401/501/601/701/801/901/1001 (3 BEDROOM + MAID'S)

#### Legend (Meters)

| 1. Entrance       | 4.35 x 1.90 |
|-------------------|-------------|
| 2. Living Room    | 5.53 x 7.75 |
| Dining            |             |
| 3. Kitchen        | 4.45 x 3.70 |
| 4. Master Bedroom | 4.10 x 4.50 |
| 5. Master Dress   | 2.00 x 2.00 |
| 6. Master Bath    | 2.70 x 3.20 |
| 7. Bedroom 1      | 3.60 x 4.90 |
| 8. Dress 1        | 2.20 x 2.20 |
| 9. Bath 1         | 2.20 x 2.60 |
| 10. Bedroom 2     | 3.90 x 3.50 |
| 11. Dress 2       | 1.90 x 2.10 |
| 12. Bath 2        | 2.00 x 2.80 |
| 13. Maid's Room   | 2.50 x 2.10 |
| 14. Maid's Bath   | 1.20 x 2.10 |
| 15. Guest Wash    | 2.15 x 1.60 |
| 16. Laundry       | 0.85 x 1.60 |
| 17. Balcony 1     | 3.20 x 1.60 |
| 18. Balcony 2     | 2.40 x 1.60 |
|                   |             |

|      |            |           | Unit Area |         | Balcony/Terrace |         | Total Aera |         |
|------|------------|-----------|-----------|---------|-----------------|---------|------------|---------|
| Unit | Туре       | Floor     | Sq. m.    | Sq. ft. | Sq. m.          | Sq. ft. | Sq. m.     | Sq. ft. |
| 201  | Suite      | 2nd Floor | 203.41    | 2189.48 | 8.96            | 96.44   | 212.37     | 2285.92 |
| 301  | Suite      | 3rd Floor | 203.41    | 2189.48 | 8.96            | 96.44   | 212.37     | 2285.92 |
| 401  | Suite      | 4th Floor | 203.41    | 2189.48 | 8.96            | 96.44   | 212.37     | 2285.92 |
| 501  | Suite      | 5th Floor | 203.41    | 2189.48 | 8.96            | 96.44   | 212.37     | 2285.92 |
| 601  | Suite      | 6th Floor | 203.41    | 2189.48 | 8.96            | 96.44   | 212.37     | 2285.92 |
| 701  | Pent House | 7th Floor | 203.41    | 2189.48 | 8.96            | 96.44   | 212.37     | 2285.92 |
| 801  | Pent House | 8th Floor | 203.41    | 2189.48 | 8.96            | 96.44   | 212.37     | 2285.92 |
|      |            |           |           |         |                 |         |            |         |

| 901  | Pent House | 9th Floor  | 203.41 | 2189.48 | 8.96 | 96.44 | 212.37 | 2285.92 |
|------|------------|------------|--------|---------|------|-------|--------|---------|
| 1001 | Pent House | 10th Floor | 203.41 | 2189.48 | 8.96 | 96.44 | 212.37 | 2285.92 |