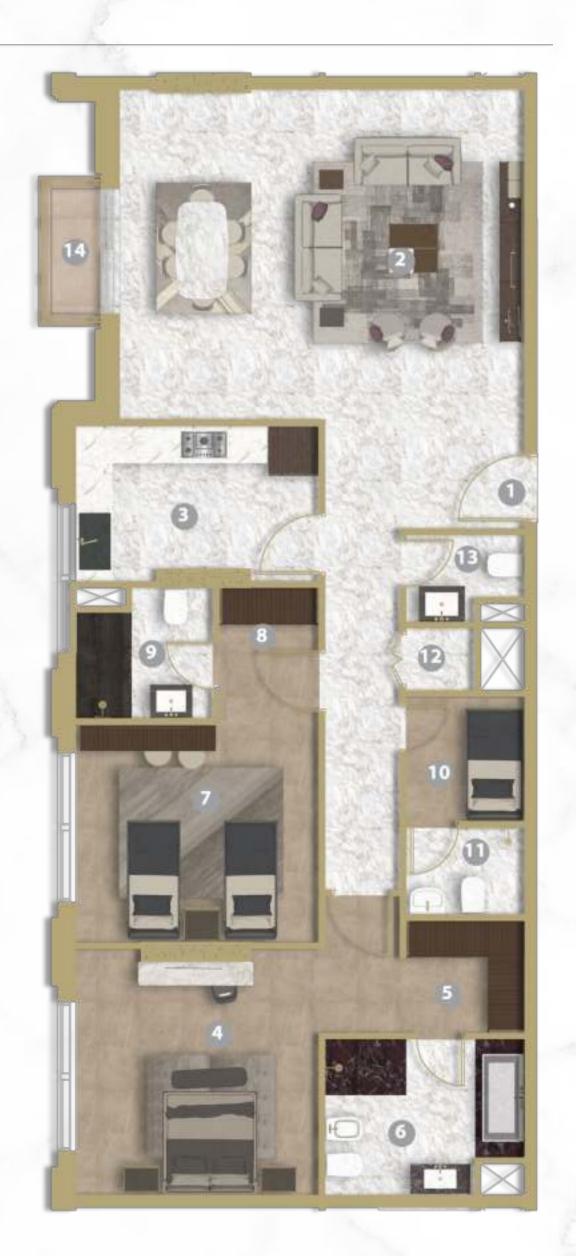

#### Suite | Pent House | UNIT - 201/301/401/501/601/701/801/901/1001 (3 BEDROOM + MAID'S)

#### Legend (Meters)

| 1. Entrance       | 4.35 x 1.90 |
|-------------------|-------------|
| 2. Living Room    | 5.53 x 7.75 |
| Dining            |             |
| 3. Kitchen        | 4.45 x 3.70 |
| 4. Master Bedroom | 4.10 x 4.50 |
| 5. Master Dress   | 2.00 x 2.00 |
| 6. Master Bath    | 2.70 x 3.20 |
| 7. Bedroom 1      | 3.60 x 4.90 |
| 8. Dress 1        | 2.20 x 2.20 |
| 9. Bath 1         | 2.20 x 2.60 |
| 10. Bedroom 2     | 3.90 x 3.50 |
| 11. Dress 2       | 1.90 x 2.10 |
| 12. Bath 2        | 2.00 x 2.80 |
| 13. Maid's Room   | 2.50 x 2.10 |
| 14. Maid's Bath   | 1.20 x 2.10 |
| 15. Guest Wash    | 2.15 x 1.60 |
| 16. Laundry       | 0.85 x 1.60 |
| 17. Balcony 1     | 3.20 x 1.60 |
| 18. Balcony 2     | 2.40 x 1.60 |
|                   |             |

|      |            |           | Unit Area |         | Balcony/Terrace |         | Total Aera |         |
|------|------------|-----------|-----------|---------|-----------------|---------|------------|---------|
| Unit | Туре       | Floor     | Sq. m.    | Sq. ft. | Sq. m.          | Sq. ft. | Sq. m.     | Sq. ft. |
| 201  | Suite      | 2nd Floor | 203.41    | 2189.48 | 8.96            | 96.44   | 212.37     | 2285.92 |
| 301  | Suite      | 3rd Floor | 203.41    | 2189.48 | 8.96            | 96.44   | 212.37     | 2285.92 |
| 401  | Suite      | 4th Floor | 203.41    | 2189.48 | 8.96            | 96.44   | 212.37     | 2285.92 |
| 501  | Suite      | 5th Floor | 203.41    | 2189.48 | 8.96            | 96.44   | 212.37     | 2285.92 |
| 601  | Suite      | 6th Floor | 203.41    | 2189.48 | 8.96            | 96.44   | 212.37     | 2285.92 |
| 701  | Pent House | 7th Floor | 203.41    | 2189.48 | 8.96            | 96.44   | 212.37     | 2285.92 |
| 801  | Pent House | 8th Floor | 203.41    | 2189.48 | 8.96            | 96.44   | 212.37     | 2285.92 |
|      |            |           |           |         |                 |         |            |         |

| 901  | Pent House | 9th Floor  | 203.41 | 2189.48 | 8.96 | 96.44 | 212.37 | 2285.92 |
|------|------------|------------|--------|---------|------|-------|--------|---------|
| 1001 | Pent House | 10th Floor | 203.41 | 2189.48 | 8.96 | 96.44 | 212.37 | 2285.92 |