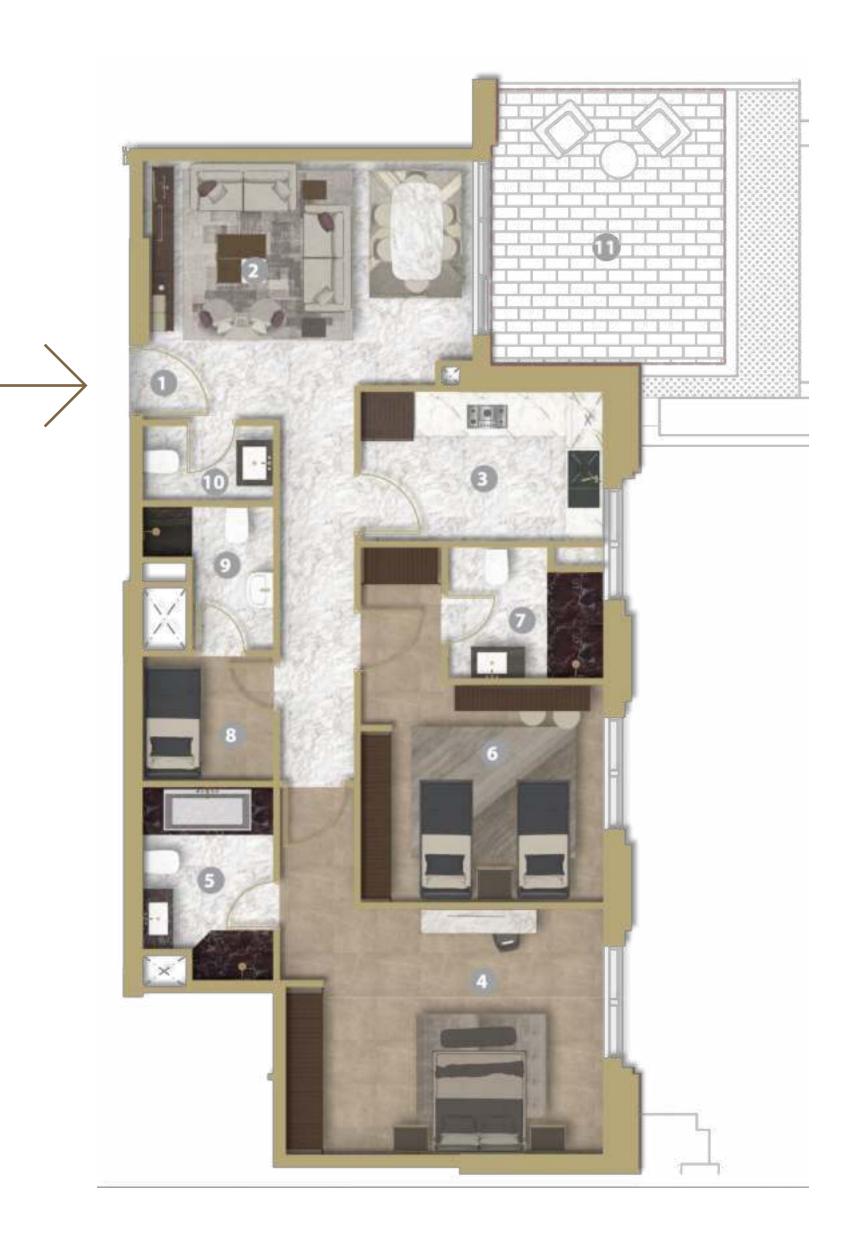

#### Suite | Pent House | UNIT - 201/301/401/501/601/701/801/901/1001 (3 BEDROOM + MAID'S)

#### Legend (Meters)

| 1. Entrance       | 4.35 x 1.90 |
|-------------------|-------------|
| 2. Living Room    | 5.53 x 7.75 |
| Dining            |             |
| 3. Kitchen        | 4.45 x 3.70 |
| 4. Master Bedroom | 4.10 x 4.50 |
| 5. Master Dress   | 2.00 x 2.00 |
| 6. Master Bath    | 2.70 x 3.20 |
| 7. Bedroom 1      | 3.60 x 4.90 |
| 8. Dress 1        | 2.20 x 2.20 |
| 9. Bath 1         | 2.20 x 2.60 |
| 10. Bedroom 2     | 3.90 x 3.50 |
| 11. Dress 2       | 1.90 x 2.10 |
| 12. Bath 2        | 2.00 x 2.80 |
| 13. Maid's Room   | 2.50 x 2.10 |
| 14. Maid's Bath   | 1.20 x 2.10 |
| 15. Guest Wash    | 2.15 x 1.60 |
| 16. Laundry       | 0.85 x 1.60 |
| 17. Balcony 1     | 3.20 x 1.60 |
| 18. Balcony 2     | 2.40 x 1.60 |
|                   |             |

|      |            |           | Unit Area |         | Balcony/Terrace |         | Total Aera |         |
|------|------------|-----------|-----------|---------|-----------------|---------|------------|---------|
| Unit | Туре       | Floor     | Sq. m.    | Sq. ft. | Sq. m.          | Sq. ft. | Sq. m.     | Sq. ft. |
| 201  | Suite      | 2nd Floor | 203.41    | 2189.48 | 8.96            | 96.44   | 212.37     | 2285.92 |
| 301  | Suite      | 3rd Floor | 203.41    | 2189.48 | 8.96            | 96.44   | 212.37     | 2285.92 |
| 401  | Suite      | 4th Floor | 203.41    | 2189.48 | 8.96            | 96.44   | 212.37     | 2285.92 |
| 501  | Suite      | 5th Floor | 203.41    | 2189.48 | 8.96            | 96.44   | 212.37     | 2285.92 |
| 601  | Suite      | 6th Floor | 203.41    | 2189.48 | 8.96            | 96.44   | 212.37     | 2285.92 |
| 701  | Pent House | 7th Floor | 203.41    | 2189.48 | 8.96            | 96.44   | 212.37     | 2285.92 |
| 801  | Pent House | 8th Floor | 203.41    | 2189.48 | 8.96            | 96.44   | 212.37     | 2285.92 |
|      |            |           |           |         |                 |         |            |         |