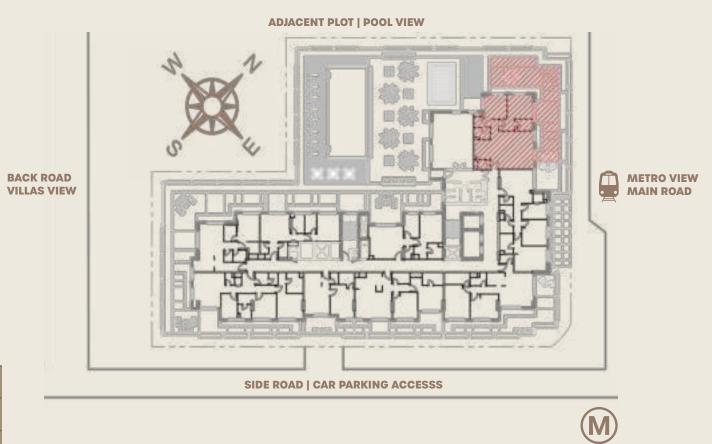

#### Key Plan

ADJACENT PLOT | POOL VIEW

|      |      |           | Unit Area |         | Balcony/Terrace |         | Total Aera |         |
|------|------|-----------|-----------|---------|-----------------|---------|------------|---------|
| Unit | Туре | Floor     | Sq. m.    | Sq. ft. | Sq. m.          | Sq. ft. | Sq. m.     | Sq. ft. |
| 104  | 2BR  | 1st Floor | 100.93    | 1083.71 | 32.41           | 348.85  | 133.09     | 1432.56 |
| 204  | 2BR  | 2nd Floor | 101.93    | 1097.16 | 3.92            | 42.19   | 105.85     | 1139.35 |
| 304  | 2BR  | 3rd Floor | 101.93    | 1097.16 | 3.92            | 42.19   | 105.85     | 1139.35 |
| 101  |      | Ath Floor | 101 00    | 100714  | 2.02            | 4010    | 105.05     | 1120.25 |

#### Key Plan

ADJACENT PLOT | POOL VIEW

| 403 | ZDR | 401 FI001 | 100.27 | 1143.00 | 5.52 | 39.42 | 111.79 | 1203.30 |
|-----|-----|-----------|--------|---------|------|-------|--------|---------|
| 503 | 2BR | 5th Floor | 106.27 | 1143.88 | 5.52 | 59.42 | 111.79 | 1203.30 |

#### Key Plan

ADJACENT PLOT | POOL VIEW