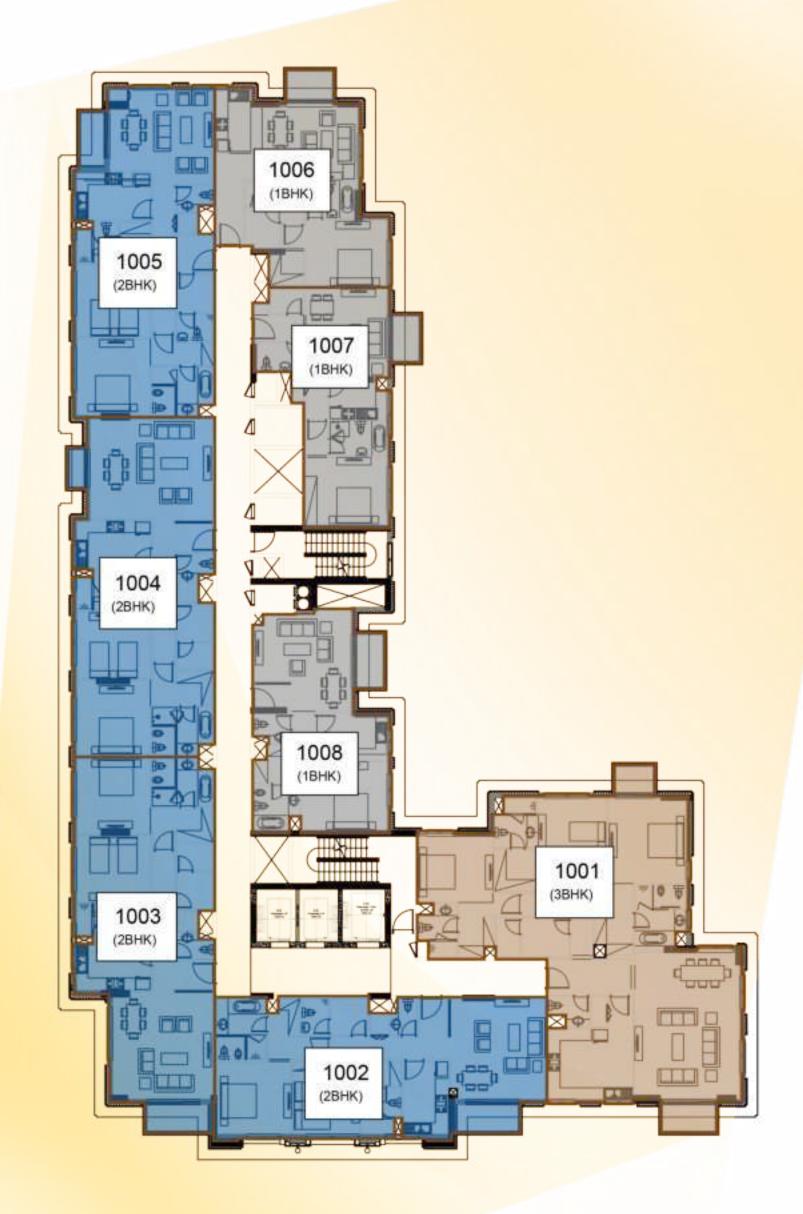

#### Sunrise

Floor Layout **10th Floor** 

Sunset

#### Sunrise

1 Bedroom Unit2 Bedroom Unit3 Bedroom Unit