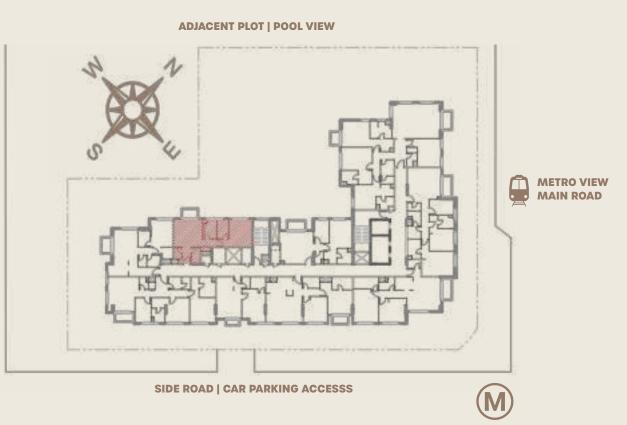

#### Key Plan

ADJACENT PLOT | POOL VIEW

|      |      |           | Unit Area |         | Balcony/Terrace |         | Total Aera |         |
|------|------|-----------|-----------|---------|-----------------|---------|------------|---------|
| Unit | Туре | Floor     | Sq. m.    | Sq. ft. | Sq. m.          | Sq. ft. | Sq. m.     | Sq. ft. |
| 104  | 2BR  | 1st Floor | 100.93    | 1083.71 | 32.41           | 348.85  | 133.09     | 1432.56 |
| 204  | 2BR  | 2nd Floor | 101.93    | 1097.16 | 3.92            | 42.19   | 105.85     | 1139.35 |
| 304  | 2BR  | 3rd Floor | 101.93    | 1097.16 | 3.92            | 42.19   | 105.85     | 1139.35 |
| 101  |      | Ath Floor | 101 00    | 100714  | 2.02            | 4010    | 105.05     | 1120.25 |

#### Key Plan

ADJACENT PLOT | POOL VIEW

| 403 | ZDR | 401 FI001 | 100.27 | 1143.00 | 5.52 | 39.42 | 111.79 | 1203.30 |
|-----|-----|-----------|--------|---------|------|-------|--------|---------|
| 503 | 2BR | 5th Floor | 106.27 | 1143.88 | 5.52 | 59.42 | 111.79 | 1203.30 |

#### Key Plan

ADJACENT PLOT | POOL VIEW