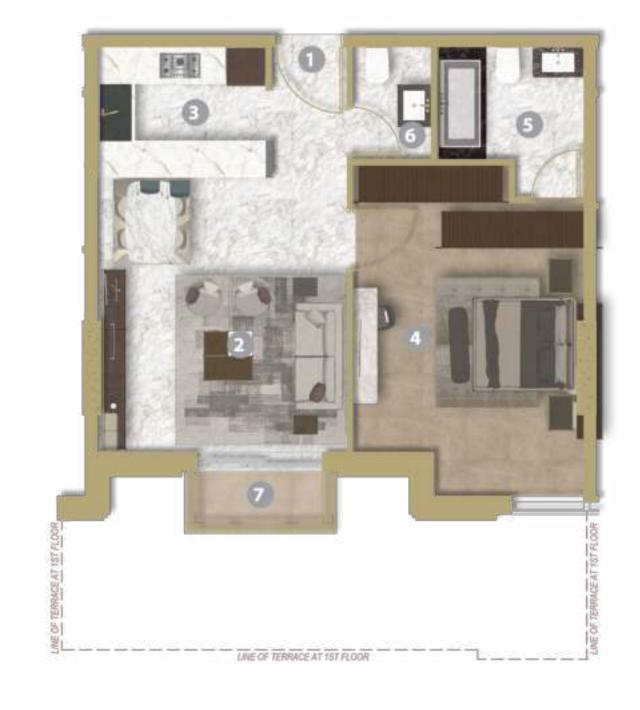

#### **1 BEDROOM** | UNIT - 105/205/305/405/505

#### Legend (Meters)

| 1. | Entrance       | 2.10 x 1 |
|----|----------------|----------|
| 2. | Living Room    | 4.40 x   |
|    | Dining         |          |
| З. | Kitchen        | 2.10 x 2 |
| 4. | Master Bedroom | 5.30 x   |
| 5. | Master Bath    | 2.40 x   |
| 6. | Guest Wash     | 1.80 x 1 |
| 7. | Balcony        | 1.00 x 2 |
|    |                |          |

| 0 x 1.20  |  |
|-----------|--|
| 40 x 4.00 |  |
|           |  |
| 0 x 2.70  |  |
| 30 x 3.70 |  |
| 40 x 2.35 |  |
| 0 x 1.25  |  |
| 0 x 2.40  |  |

|      |      | Unit Area |        | Balcony/Terrace |        | Total Aera |        |         |
|------|------|-----------|--------|-----------------|--------|------------|--------|---------|
| Unit | Туре | Floor     | Sq. m. | Sq. ft.         | Sq. m. | Sq. ft.    | Sq. m. | Sq. ft. |
| 105  | 1BR  | 1st Floor | 58.64  | 631.19          | 19.76  | 212.69     | 78.40  | 843.88  |
| 205  | 1BR  | 2nd Floor | 58.64  | 631.19          | 2.40   | 25.83      | 61.04  | 657.02  |
| 305  | 1BR  | 3rd Floor | 58.64  | 631.19          | 2.40   | 25.83      | 61.04  | 657.02  |
| 105  | 1RD  | Ath Floor | 59.61  | 62110           | 240    | 25.93      | 6104   | 65702   |