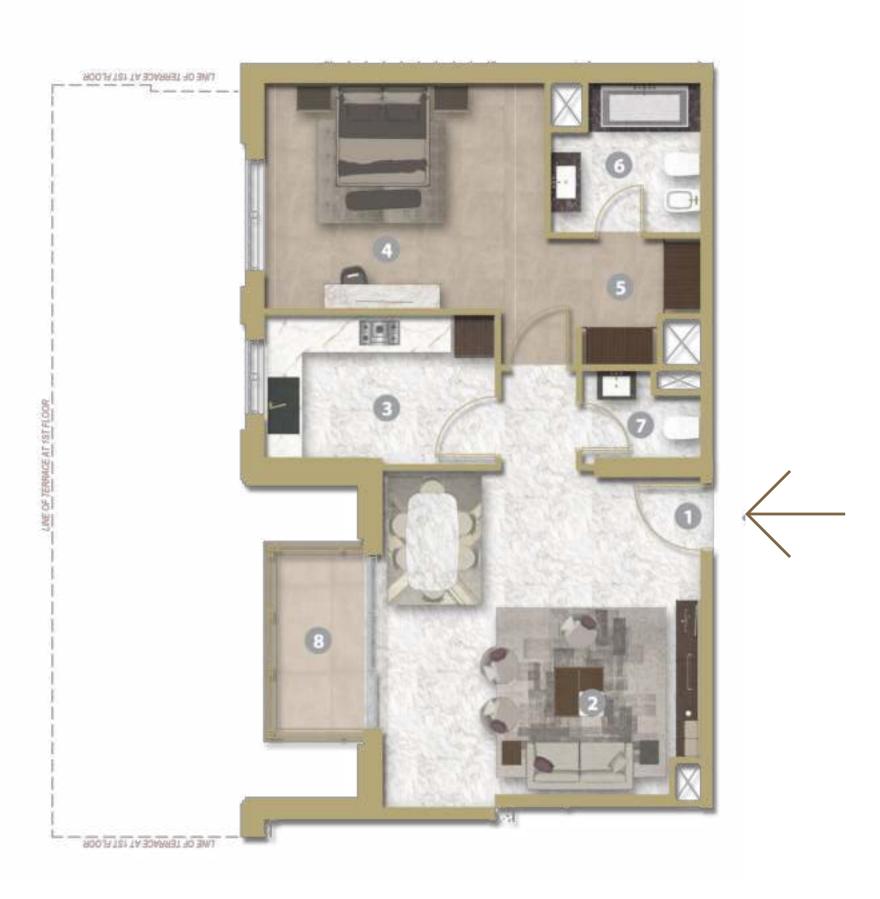

#### **2 BEDROOM** | UNIT - 101

#### Legend (Meters)

|                   |   |     | Paloony/Torrago | Total Aor |
|-------------------|---|-----|-----------------|-----------|
| (Only On If)      |   |     |                 |           |
| 11. Private Garde |   | 14. | 80 x 10.85      |           |
| 10. Guest Wash    |   | 1.4 | 0 x 1.90        |           |
| 9. Bath           |   | 1.8 | 0 x 2.50        |           |
| 8. Dress          |   | 1.6 | 5 x 2.50        |           |
| 7. Bedroom        |   | 3.6 | 58 x 3.55       |           |
| 6. Master Bath    |   | 1.8 | 0 x 2.90        |           |
| 5. Master Dress   |   | 1.8 | 0 x 2.40        |           |
| 4. Master Bedrooi | m | 3.6 | 68 x 4.10       |           |
| 3. Kitchen        |   | 3.0 | 00 x 2.60       |           |
| Dining            |   | 0.0 |                 |           |
| 2. Living Room    |   | 5.8 | 30 x 6.70       |           |
| 1. Entrance       |   | 1.9 | 0 x 1.40        |           |
|                   |   |     |                 |           |

|      |      |           | Unit Area |         | Balcony/Terrace |         | Total Aera |         |
|------|------|-----------|-----------|---------|-----------------|---------|------------|---------|
| Unit | Туре | Floor     | Sq. m.    | Sq. ft. | Sq. m.          | Sq. ft. | Sq. m.     | Sq. ft. |
| 101  | 2 BR | 1st Floor | 111.69    | 1202.22 | 112.80          | 1214.17 | 224.49     | 2416.39 |