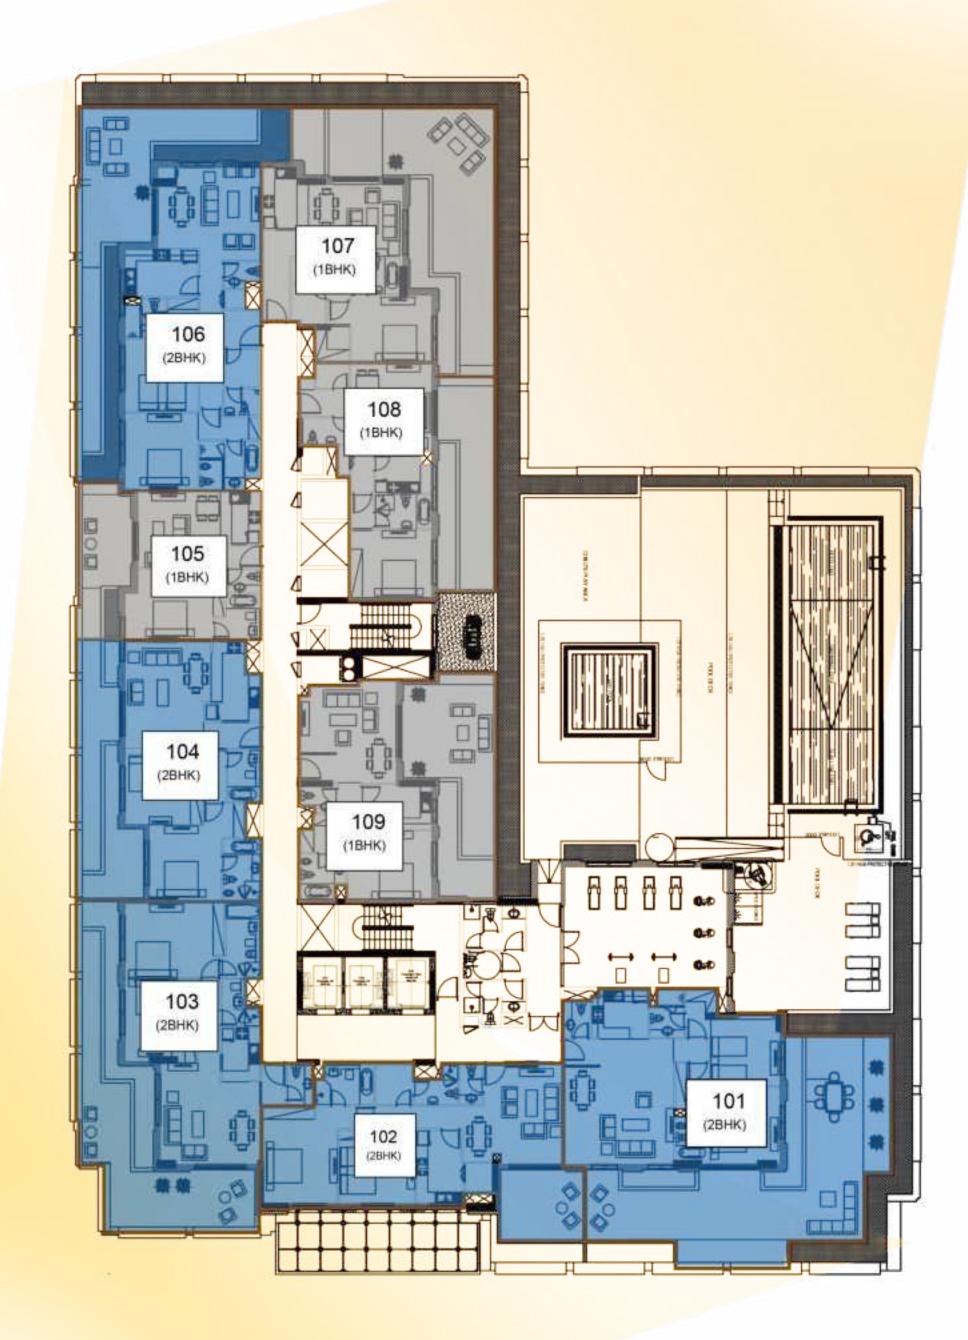

### **2nd Floor** to 5th Floor

202

503

504

505

506

507

508

509

Sunset

| Туре | 2nd Floor | 3rd Floor | 4th Floor | 5th Floor |
|------|-----------|-----------|-----------|-----------|
| ЗВНК | 201       | 301       | 401       | 501       |
| 2DUK | 202       | 302       | 402       | 502       |