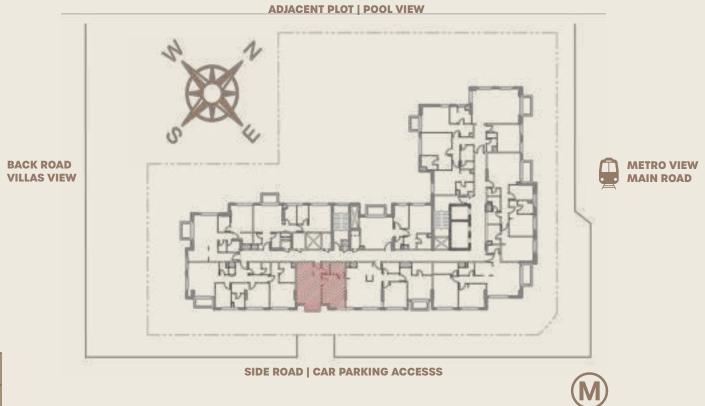

g solutions for your convenience and peace of mind.



3.2 meters floor to ceiling height



Your safety, our priority constant protection for peace of mind



### Building Floor Plan



SIDE ROAD CAR PARKING ACCESS

M

#### **1 BEDROOM** | UNIT - 105/205/305/405/505





#### Legend (Meters)

| 1. | Entrance       | 2.10 x 1 |
|----|----------------|----------|
| 2. | Living Room    | 4.40 x   |
|    | Dining         |          |
| З. | Kitchen        | 2.10 x 2 |
| 4. | Master Bedroom | 5.30 x   |
| 5. | Master Bath    | 2.40 x   |
| 6. | Guest Wash     | 1.80 x 1 |
| 7. | Balcony        | 1.00 x 2 |
|    |                |          |

| 0 x 1.20  |  |
|-----------|--|
| 40 x 4.00 |  |
|           |  |
| 0 x 2.70  |  |
| 30 x 3.70 |  |
| 40 x 2.35 |  |
| 0 x 1.25  |  |
| 0 x 2.40  |  |



|      |      | Unit Area |        | Balcony/Terrace |        | Total Aera |        |         |
|------|------|-----------|--------|-----------------|--------|------------|--------|---------|
| Unit | Туре | Floor     | Sq. m. | Sq. ft.         | Sq. m. | Sq. ft.    | Sq. m. | Sq. ft. |
| 105  | 1BR  | 1st Floor | 58.64  | 631.19          | 19.76  | 212.69     | 78.40  | 843.88  |
| 205  | 1BR  | 2nd Floor | 58.64  | 631.19          | 2.40   | 25.83      | 61.04  | 657.02  |
| 305  | 1BR  | 3rd Floor | 58.64  | 631.19          | 2.40   | 25.83      | 61.04  | 657.02  |
| 105  | 1RD  | Ath Floor | 59.61  | 62110           | 240    | 25.93      | 6104   | 65702   |

| 405 | IDR | 401 FI001 | 38.04 | 031.19 | 2.40 | 20.83 | 01.04 | 057.02 |
|-----|-----|-----------|-------|--------|------|-