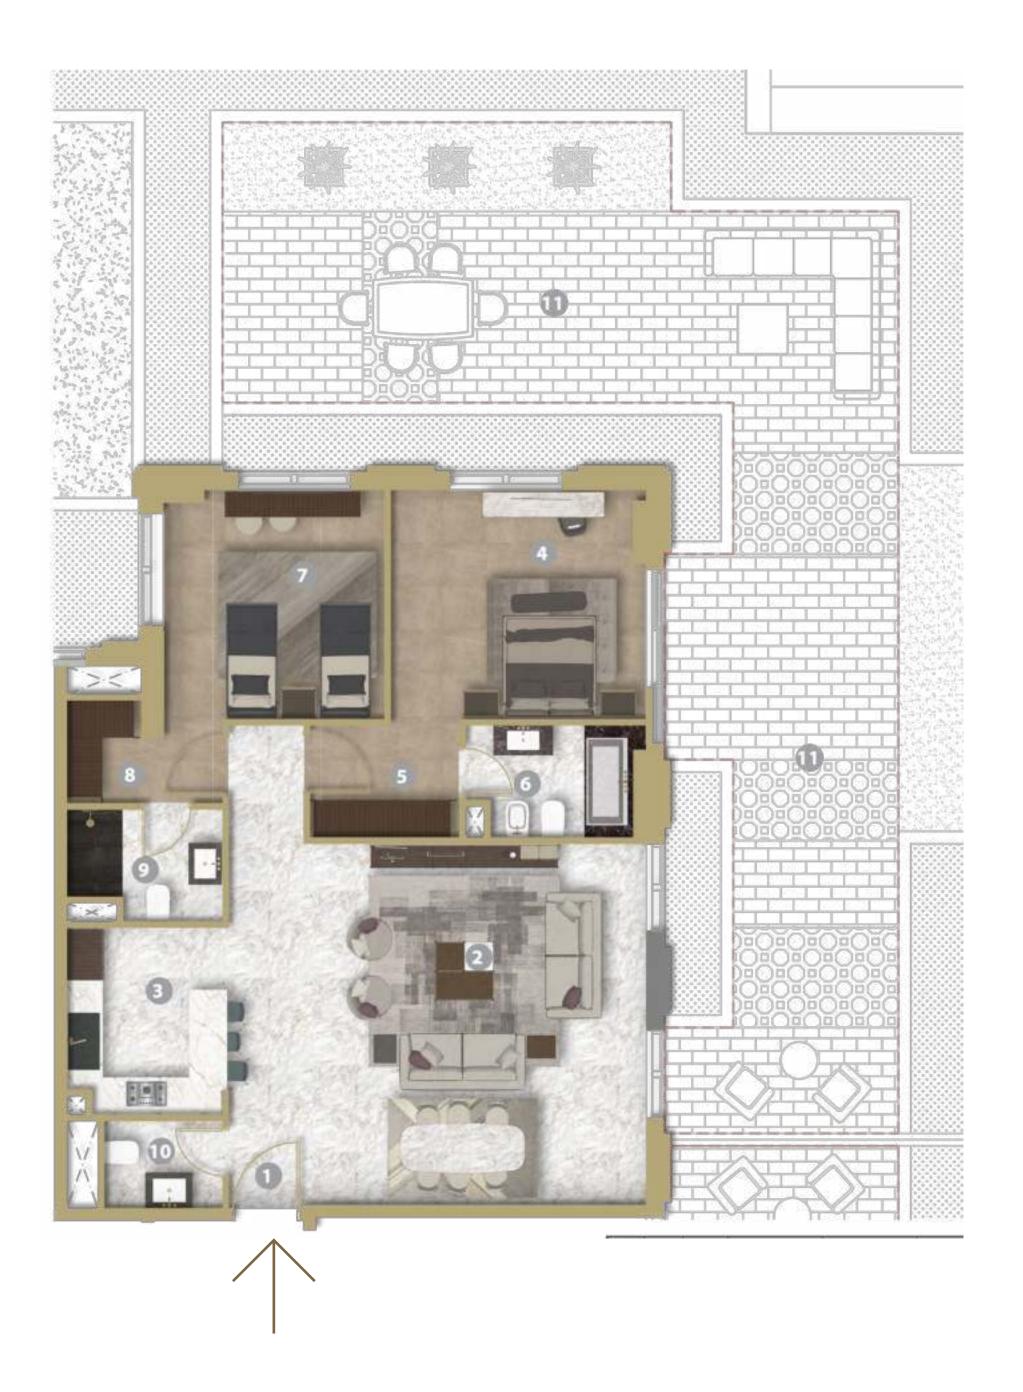

#### Suite | Pent House | UNIT - 201/301/401/501/601/701/801/901/1001 (3 BEDROOM + MAID'S)

#### Legend (Meters)

| 1. Entrance       | 4.35 x 1.90 |
|-------------------|-------------|
| 2. Living Room    | 5.53 x 7.75 |
| Dining            |             |
| 3. Kitchen        | 4.45 x 3.70 |
| 4. Master Bedroom | 4.10 x 4.50 |
| 5. Master Dress   | 2.00 x 2.00 |
| 6. Master Bath    | 2.70 x 3.20 |
| 7. Bedroom 1      | 3.60 x 4.90 |
| 8. Dress 1        | 2.20 x 2.20 |
| 9. Bath 1         | 2.20 x 2.60 |
| 10. Bedroom 2     | 3.90 x 3.50 |
| 11. Dress 2       | 1.90 x 2.10 |
| 12. Bath 2        | 2.00 x 2.80 |
| 13. Maid's Room   | 2.50 x 2.10 |
| 14. Maid's Bath   | 1.20 x 2.10 |
| 15. Guest Wash    | 2.15 x 1.60 |
| 16. Laundry       | 0.85 x 1.60 |
| 17. Balcony 1     | 3.20 x 1.60 |
| 18. Balcony 2     | 2.40 x 1.60 |
|                   |             |

|      |            |           | Unit Area |         | Balcony/Terrace |         | Total Aera |         |
|------|------------|-----------|-----------|---------|-----------------|---------|------------|---------|
| Unit | Туре       | Floor     | Sq. m.    | Sq. ft. | Sq. m.          | Sq. ft. | Sq. m.     | Sq. ft. |
| 201  | Suite      | 2nd Floor | 203.41    | 2189.48 | 8.96            | 96.44   | 212.37     | 2285.92 |
| 301  | Suite      | 3rd Floor | 203.41    | 2189.48 | 8.96            | 96.44   | 212.37     | 2285.92 |
| 401  | Suite      | 4th Floor | 203.41    | 2189.48 | 8.96            | 96.44   | 212.37     | 2285.92 |
| 501  | Suite      | 5th Floor | 203.41    | 2189.48 | 8.96            | 96.44   | 212.37     | 2285.92 |
| 601  | Suite      | 6th Floor | 203.41    | 2189.48 | 8.96            | 96.44   | 212.37     | 2285.92 |
| 701  | Pent House | 7th Floor | 203.41    | 2189.48 | 8.96            | 96.44   | 212.37     | 2285.92 |
| 801  | Pent House | 8th Floor | 203.41    | 2189.48 | 8.96            | 96.44   | 212.37     | 2285.92 |
|      |            |           |           |         |                 |         |            |         |