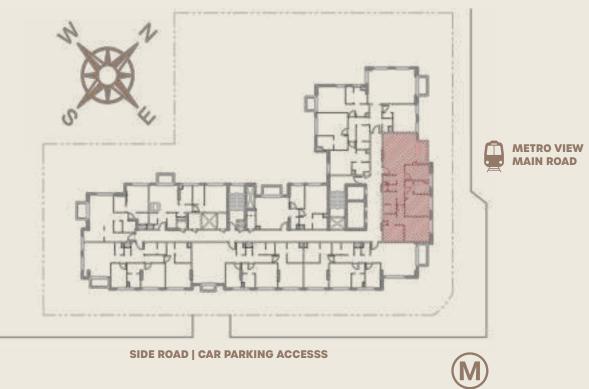

.60 |
|                   |             |

|      |       |           | Unit Area |         | Balcony/Terrace |         | Total Aera |         |
|------|-------|-----------|-----------|---------|-----------------|---------|------------|---------|
| Unit | Туре  | Floor     | Sq. m.    | Sq. ft. | Sq. m.          | Sq. ft. | Sq. m.     | Sq. ft. |
| 202  | 2BR+M | 2nd Floor | 124.84    | 1343.76 | 5.52            | 59.42   | 130.36     | 1403.18 |
| 302  | 2BR+M | 3rd Floor | 124.84    | 1343.76 | 5.52            | 59.42   | 130.36     | 1403.18 |
| 402  | 2BR+M | 4th Floor | 124.84    | 1343.76 | 5.52            | 59.42   | 130.36     | 1403.18 |
| 502  | 2BR+M | 5th Floor | 124.84    | 1343.76 | 5.52            | 59.42   | 130.36     | 1403.18 |

#### Key Plan

ADJACENT PLOT | POOL VIEW



#### **2 BEDROOM + MAID'S** | UNIT - 106/206/306/406/506/605/705/805/905/1005



#### Legend (Meters)

| 1. Entrance       | 3.20 x 2.00 |
|-------------------|-------------|
| 2. Living Room    | 5.45 x 4.30 |
| Dining            |             |
| 3. Kitchen        | 3.90 x 2.50 |
| 4. Master Bedroom | 3.90 x 4.05 |
| 5. Master Dress   | 2.00 x 1.20 |
| 6. Master Bath    | 3.20 x 2.55 |
| 7. Bedroom        | 3.90 x 3.85 |
| 8. Dress          | 1.60 x 2.10 |
| 9. Bath           | 2.20 x 2.10 |
| 10. Maid's Room   | 1.90 x 2.00 |
| 11. Maid's Bath   | 1.90 x 1.40 |
| 12. Guest Wash    | 1.90 x 1.40 |
| 13. Laundry       | 1.10 × 1.00 |
| 14. Balcony       | 1.45 x 3.00 |
|                   |             |

|      |       |           | Unit Area |         | Balcony/Terrace |         | Tot