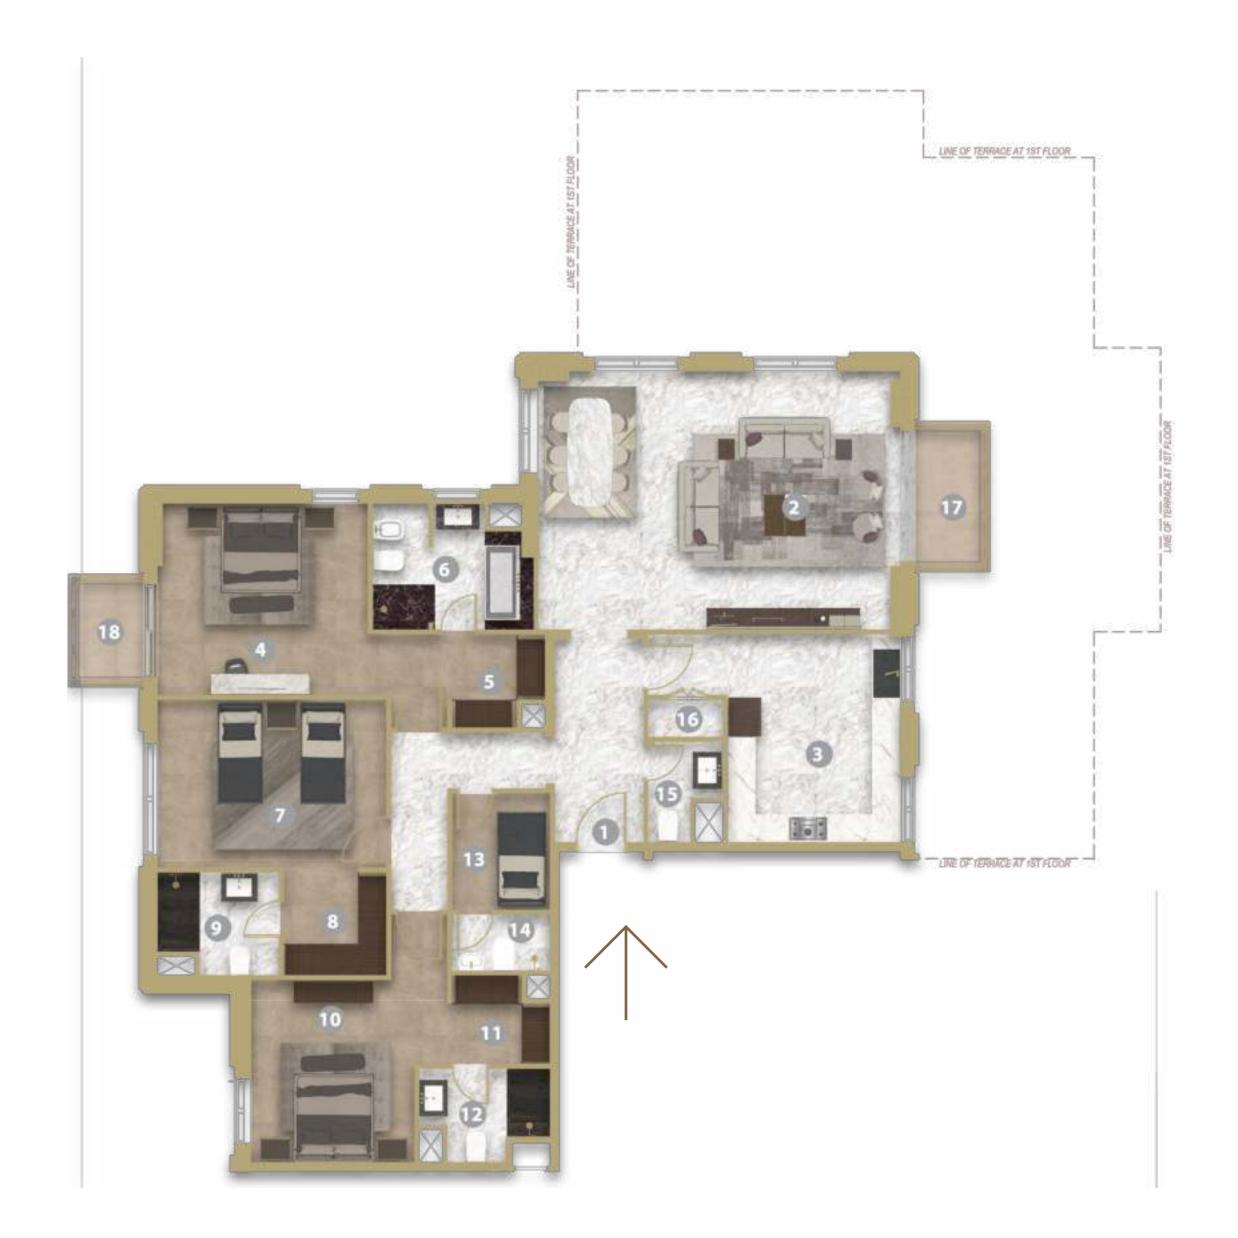

#### **2 BEDROOM** | UNIT - 101

#### Legend (Meters)

|                   |   |     | Paloony/Torrago | Total Aor |
|-------------------|---|-----|-----------------|-----------|
| (Only On If)      |   |     |                 |           |
| 11. Private Garde |   | 14. | 80 x 10.85      |           |
| 10. Guest Wash    |   | 1.4 | 0 x 1.90        |           |
| 9. Bath           |   | 1.8 | 0 x 2.50        |           |
| 8. Dress          |   | 1.6 | 5 x 2.50        |           |
| 7. Bedroom        |   | 3.6 | 58 x 3.55       |           |
| 6. Master Bath    |   | 1.8 | 0 x 2.90        |           |
| 5. Master Dress   |   | 1.8 | 0 x 2.40        |           |
| 4. Master Bedrooi | m | 3.6 | 68 x 4.10       |           |
| 3. Kitchen        |   | 3.0 | 00 x 2.60       |           |
| Dining            |   | 0.0 |                 |           |
| 2. Living Room    |   | 5.8 | 30 x 6.70       |           |
| 1. Entrance       |   | 1.9 | 0 x 1.40        |           |
|                   |   |     |                 |           |

|      |      |           | Unit Area |         | Balcony/Terrace |         | Total Aera |         |
|------|------|-----------|-----------|---------|-----------------|---------|------------|---------|
| Unit | Туре | Floor     | Sq. m.    | Sq. ft. | Sq. m.          | Sq. ft. | Sq. m.     | Sq. ft. |
| 101  | 2 BR | 1st Floor | 111.69    | 1202.22 | 112.80          | 1214.17 | 224.49     | 2416.39 |