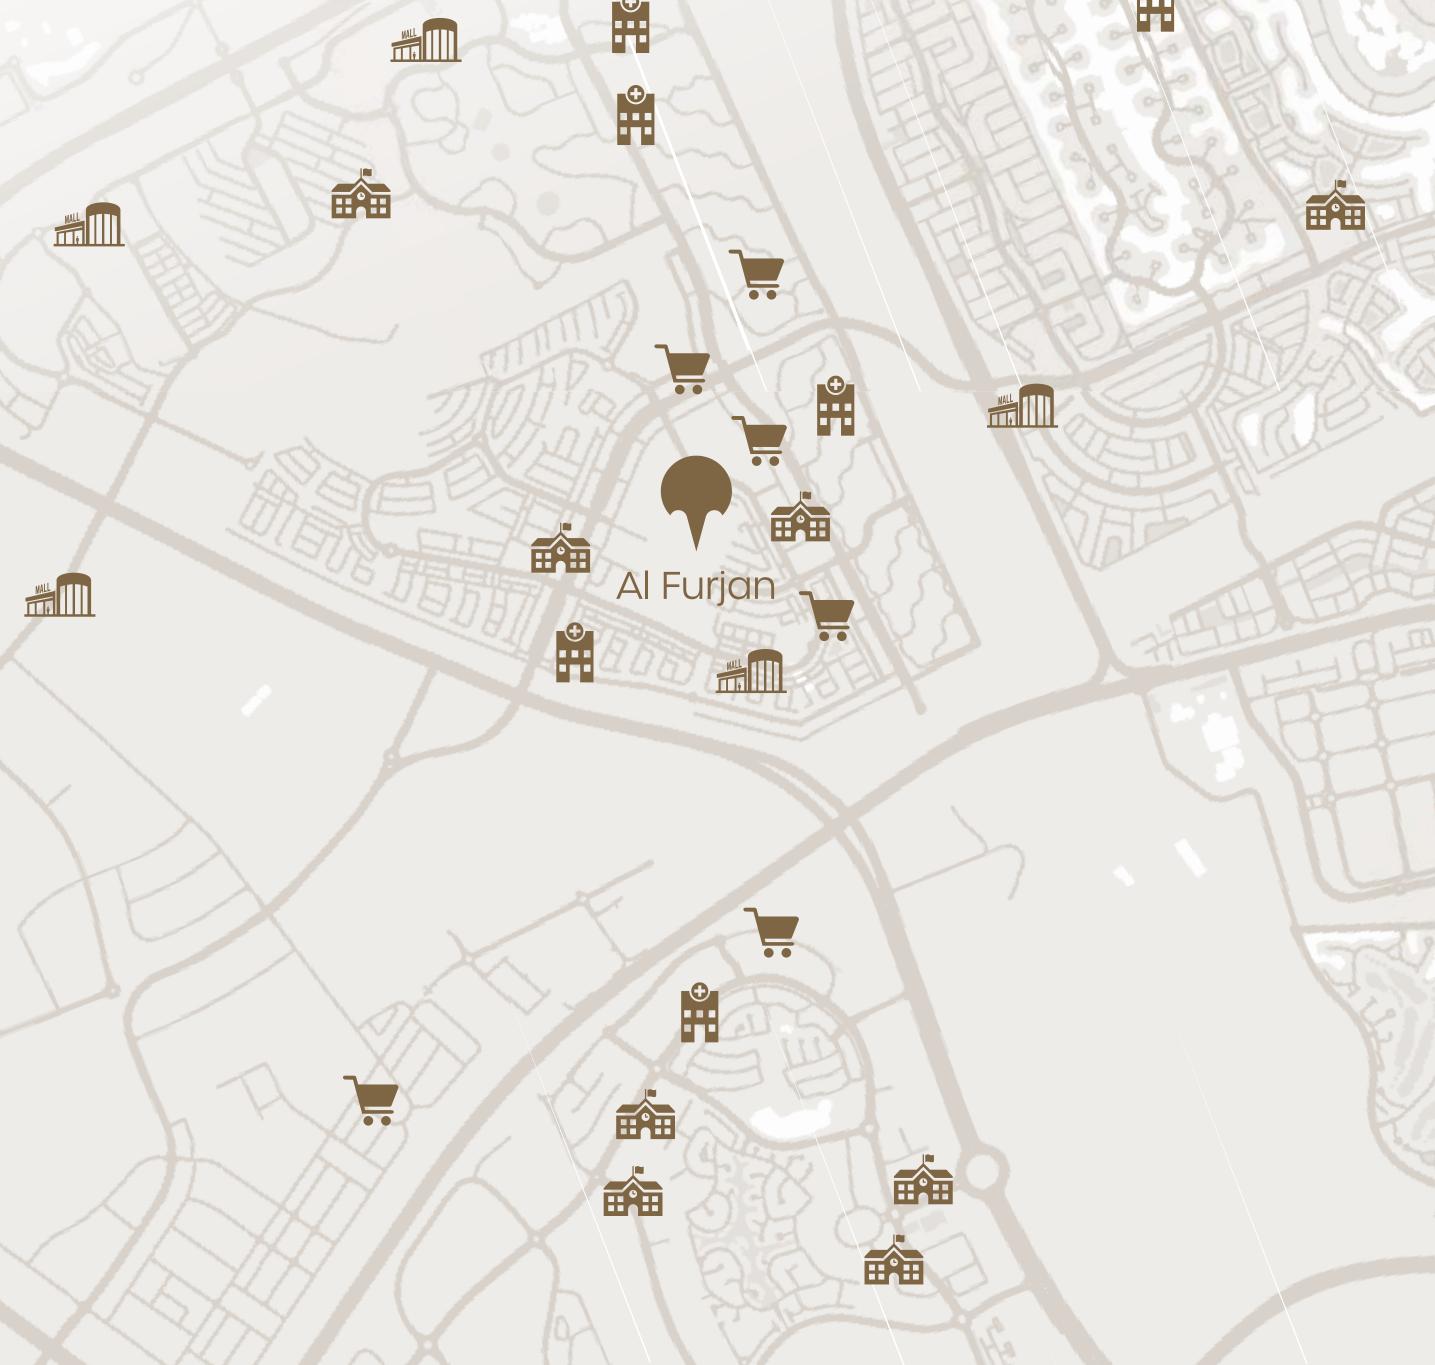

- Ibn Battuta
- Festival Plaza
- Discovey Garden Pavilion
- Al Furjan Pavilion
- Mall of the Emirates
- Dubai Marina Mall

#### Hospitals / Clinics

- Chubby cheeks nursery
- NMC Speciality Hospital
- Life Medical Centre
- Aster Clinic
- Medcare Medical Centre
- Mediclinic Meadows

- The Arbor School
- Nibras Int. School
- Arcadia Global School
- Bright Riders School
- DPS School
- Dubai British School
- Emirates International School-Meadows
- Dubai International Academy
- Dove Green
- Durham School Dubai

#### Supermarkets

- Carrefour
- Spinneys
- West Zone
- Central Hypermarket