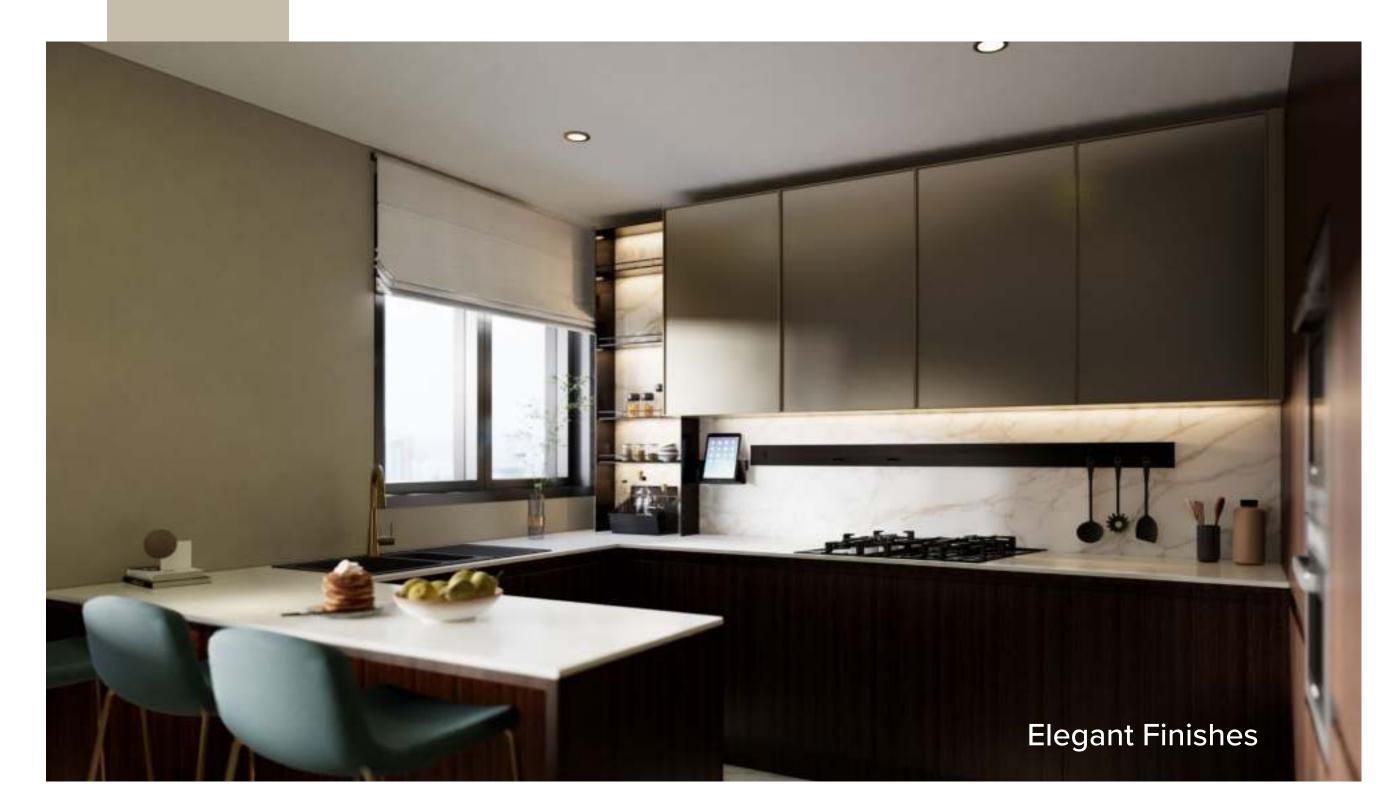

#### Iocated at the heart of Al Furjan area G + 1P + 10 floors

- Stunning City and Dubai Skyline view
- Fitted out with Italian manufactured brands
- Floor-to-ceiling 3.2 meter and double height reception
- Built-in Siemens kitchen appliances
- Branded Tooy chandeliers
- Golden finish accessories
- Chiller free
- Secure G + 1 Podium parking + 10 residential floors
- Contemporary classic design
- Latest gym equipment from Technogym
- Temperature controlled swimming pool + Kids swimming pool
- Barbecue area
- Kids playground
- 24/7 security

Elevate outdoor living with our picturesque, modern barbecue and relaxation haven

Multiple SIEMENS<sup>™</sup> built in appliances

Indulge in comfort and luxury at nearby exceptional hotel destinations

RESTAURANTS