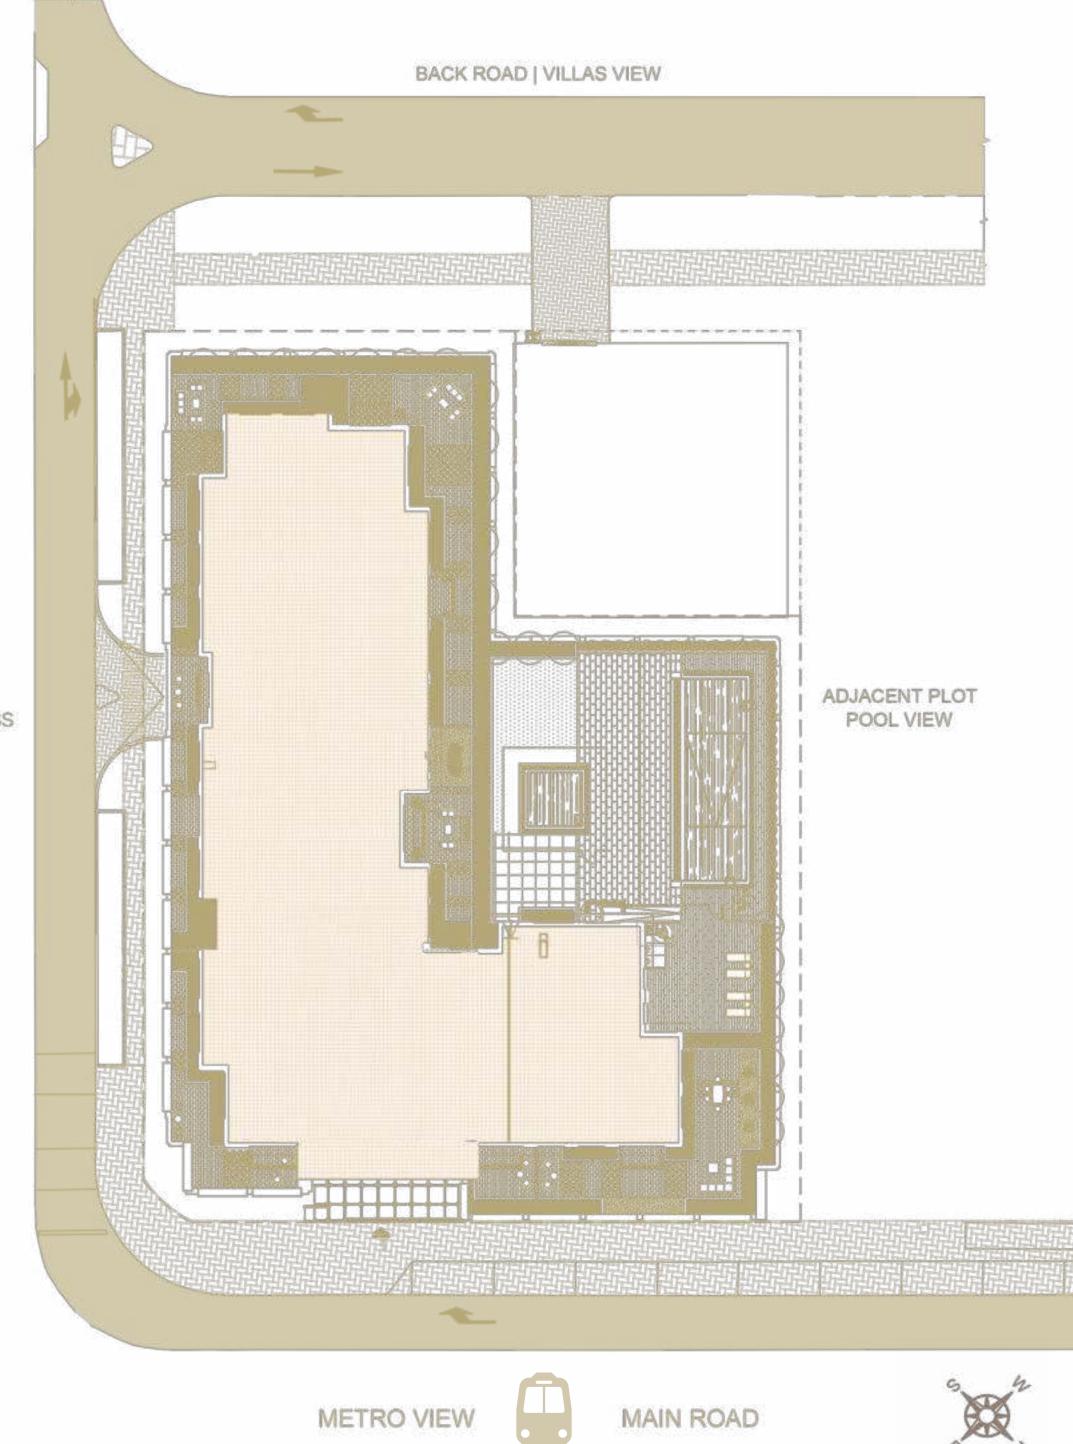

$ with expert guidance



Save Money on your cooling bills



Immerse in elegance and craftsmanship with our authentic Italian-designed and manufacture fittings



Elevate elegance with our exquisite and luxurious **Golden Finish Accessories** 



Elevate outdoor living with our picturesque, modern barbecue and relaxation haven



Multiple SIEMENS<sup>™</sup> built in appliances









Indulge in comfort and luxury at nearby exceptional hotel destinations

RESTAURANTS

Savor delightful moments at nearby diverse and inviting dining establishments

TOOY TOOY <sup>™</sup>CHANDELIERS



Effortless G + 1 parking solutions for your convenience and peace of mind.



3.2 meters floor to ceiling height



Your safety, our priority constant protection for peace of mind



### Building Floor Plan



SIDE ROAD CAR PARKING ACCESS

M

#### **1 BEDROOM** | UNIT - 105/205/305/405/505





#### Legend (Meters)

| 1. | Entrance       | 2.10 x 1 |
|----|----------------|----------|
| 2. | Living Room    | 4.40 x   |
|    | Dining         |          |
| З. | Kitchen        | 2.10 x 2 |
| 4. | Master Bedroom | 5.30 x   |
| 5. | Master Bath    | 2.40 x   |
| 6. | Guest Wash     | 1.80 x 1 |
| 7. | Balcony        | 1.00 x 2 |
|    |                |          |

| 0 x 1.20  |  |
|-----------|--|
| 40 x 4.00 |  |
|           |  |
| 0 x 2.70  |  |
| 30 x 3.70 |  |
| 40 x 2.35 |  |
| 0 x 1.25  |  |
| 0 x 2.40  |  |



|      |      | Unit Area |        | Balcony/Terrace |        | Total Aera |        |         |
|------|------|-----------|--------|-----------------|--------|------------|--------|--