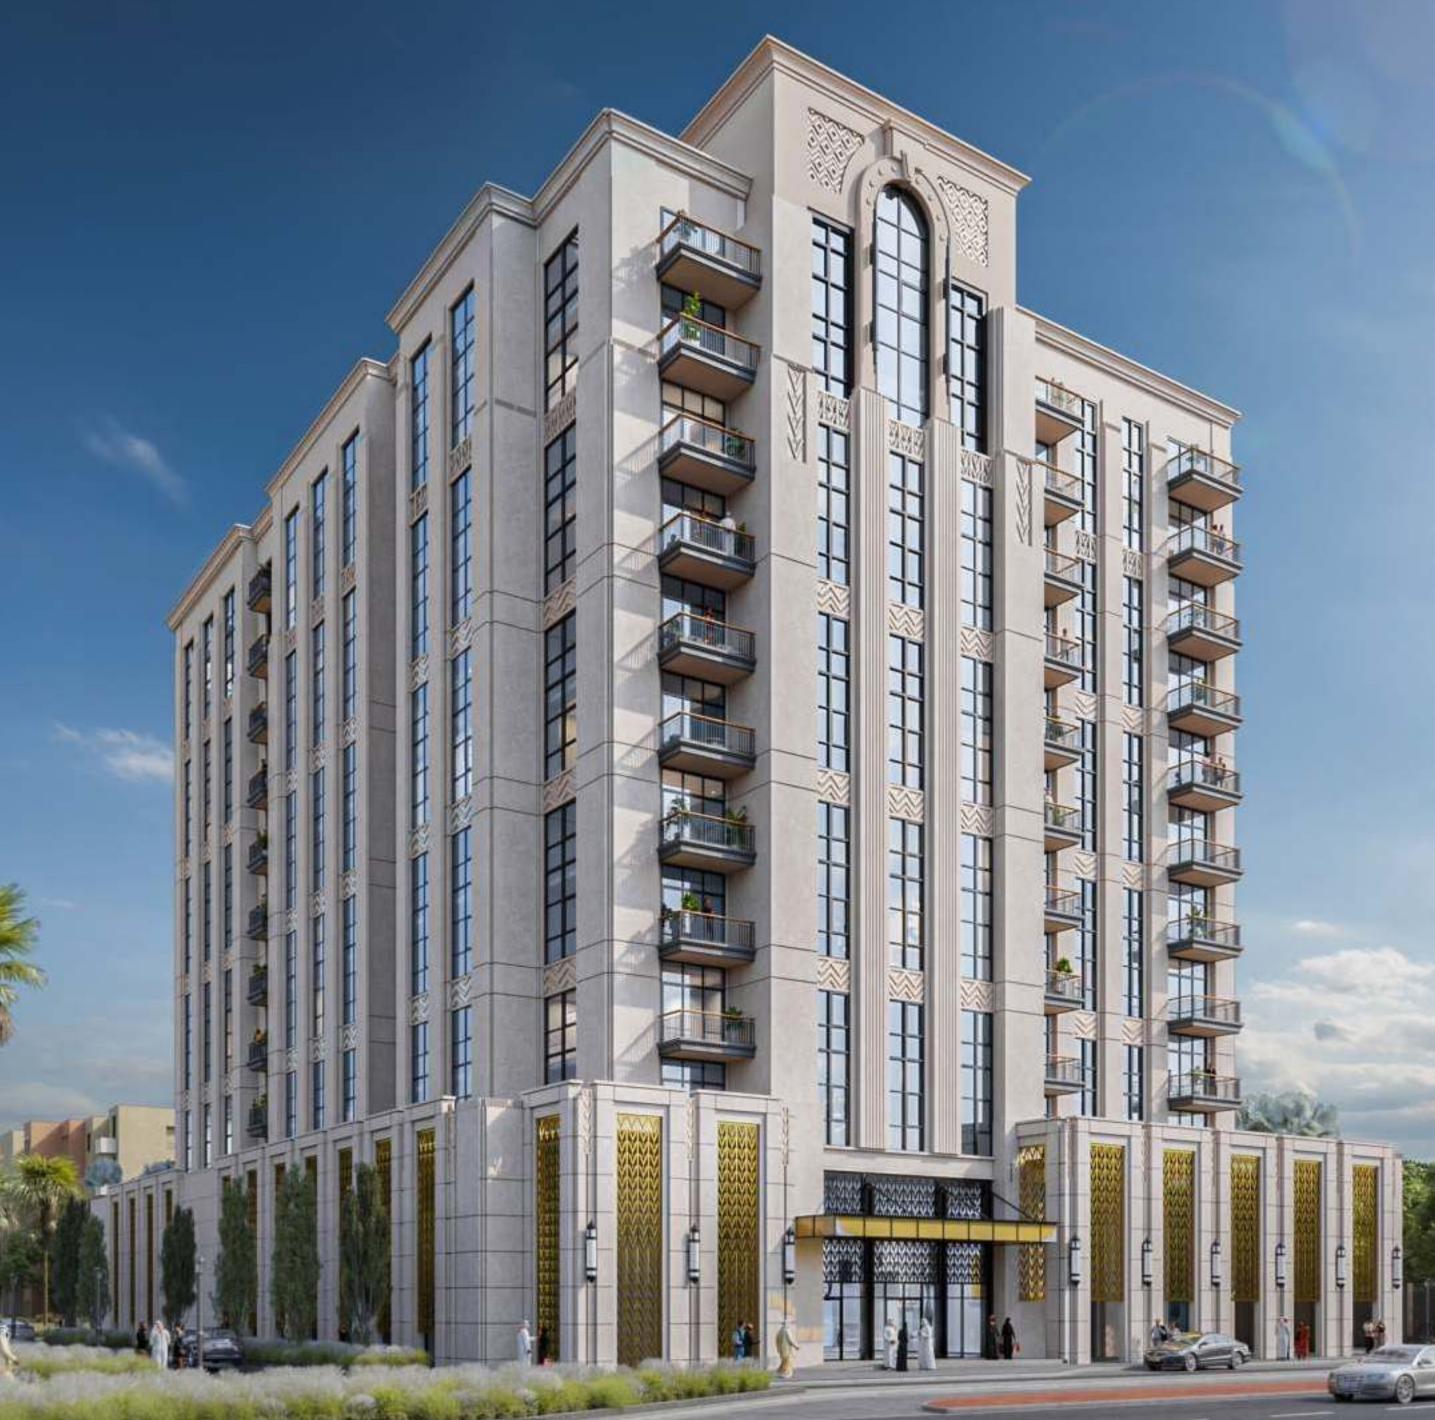

#### 

**Avenue Residence 5** 

### Paradise Embodied

Avenue Residence 5, by Nabni development, offering a limited collection of 85 unique residences, designed for those with a discerning eye, a taste for the extraordinary, and a habit of acquiring only the best. Experience a bespoke lifestyle, Effortlessly captivating presented through amenities and offerings curated for those seeking the luxurious alternative. Savour daily experiences in bespoke hospitality, fine dinning, and unique residences. Experience refined & elegance like no other.

## Project Features

storey luxury apartments building

#### Iocated at the heart of Al Furjan area G + 1P + 10 floors

- Stunning City and Dubai Skyline view
- Fitted out with Italian manufactured brands
- Floor-to-ceiling 3.2 meter and double height reception
- Built-in Siemens kitchen appliances
- Branded Tooy chandeliers
- Golden finish accessories
- Chiller free
- Secure G + 1 Podium parking + 10 residential floors
- Contemporary classic design
- Latest gym equipment from Technogym
- Temperature controlled swimming pool + Kids swimming pool
- Barbecue area
- Kids playground
- 24/7 security