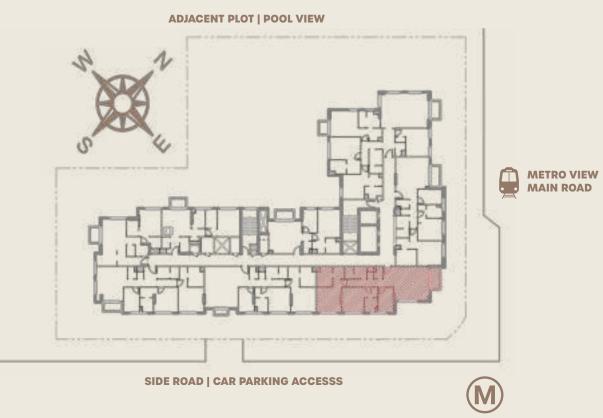

|         | Balcony/Terrace |         | Total Aera |         |
|------|-------|------------|-----------|---------|-----------------|---------|------------|---------|
| Unit | Туре  | Floor      | Sq. m.    | Sq. ft. | Sq. m.          | Sq. ft. | Sq. m.     | Sq. ft. |
| 603  | 2BR+M | 6th Floor  | 129.89    | 1398.12 | 5.52            | 59.42   | 135.41     | 1457.54 |
| 703  | 2BR+M | 7th Floor  | 129.89    | 1398.12 | 5.52            | 59.42   | 135.41     | 1457.54 |
| 803  | 2BR+M | 8th Floor  | 129.89    | 1398.12 | 5.52            | 59.42   | 135.41     | 1457.54 |
| 903  | 2BR+M | 9th Floor  | 129.89    | 1398.12 | 5.52            | 59.42   | 135.41     | 1457.54 |
| 1003 | 2BR+M | 10th Floor | 129.89    | 1398.12 | 5.52            | 59.42   | 135.41     | 1457.54 |

#### Key Plan



#### **2 BEDROOM + MAID'S** | UNIT - 602/702/802/902/1002



#### Legend (Meters)

| 1. Entrance       | 1.60 x 3.40 |             |
|-------------------|-------------|-------------|
| 2. Living Room    | 5.00 x 5.30 |             |
| Dining            |             |             |
| 3. Kitchen        | 2.40 x 3.90 |             |
| 4. Master Bedroom | 3.95 x 4.00 |             |
| 5. Master Dress   | 1.70 x 2.10 |             |
| 6. Master Bath    | 2.60 x 3.30 |             |
| 7. Bedroom        | 3.50 x 3.90 | BACK ROAD   |
| 8. Dress          | 2.20 x 1.30 | VILLAS VIEW |
| 9. Bath           | 2.10 x 2.50 |             |
| 10. Maid's Room   | 2.00 x 2.10 |             |
| 11. Maid's Bath   | 1.40 x 2.10 |             |
| 12. Laundry       | 1.00 x 3.00 |             |
| 13. Guest Was