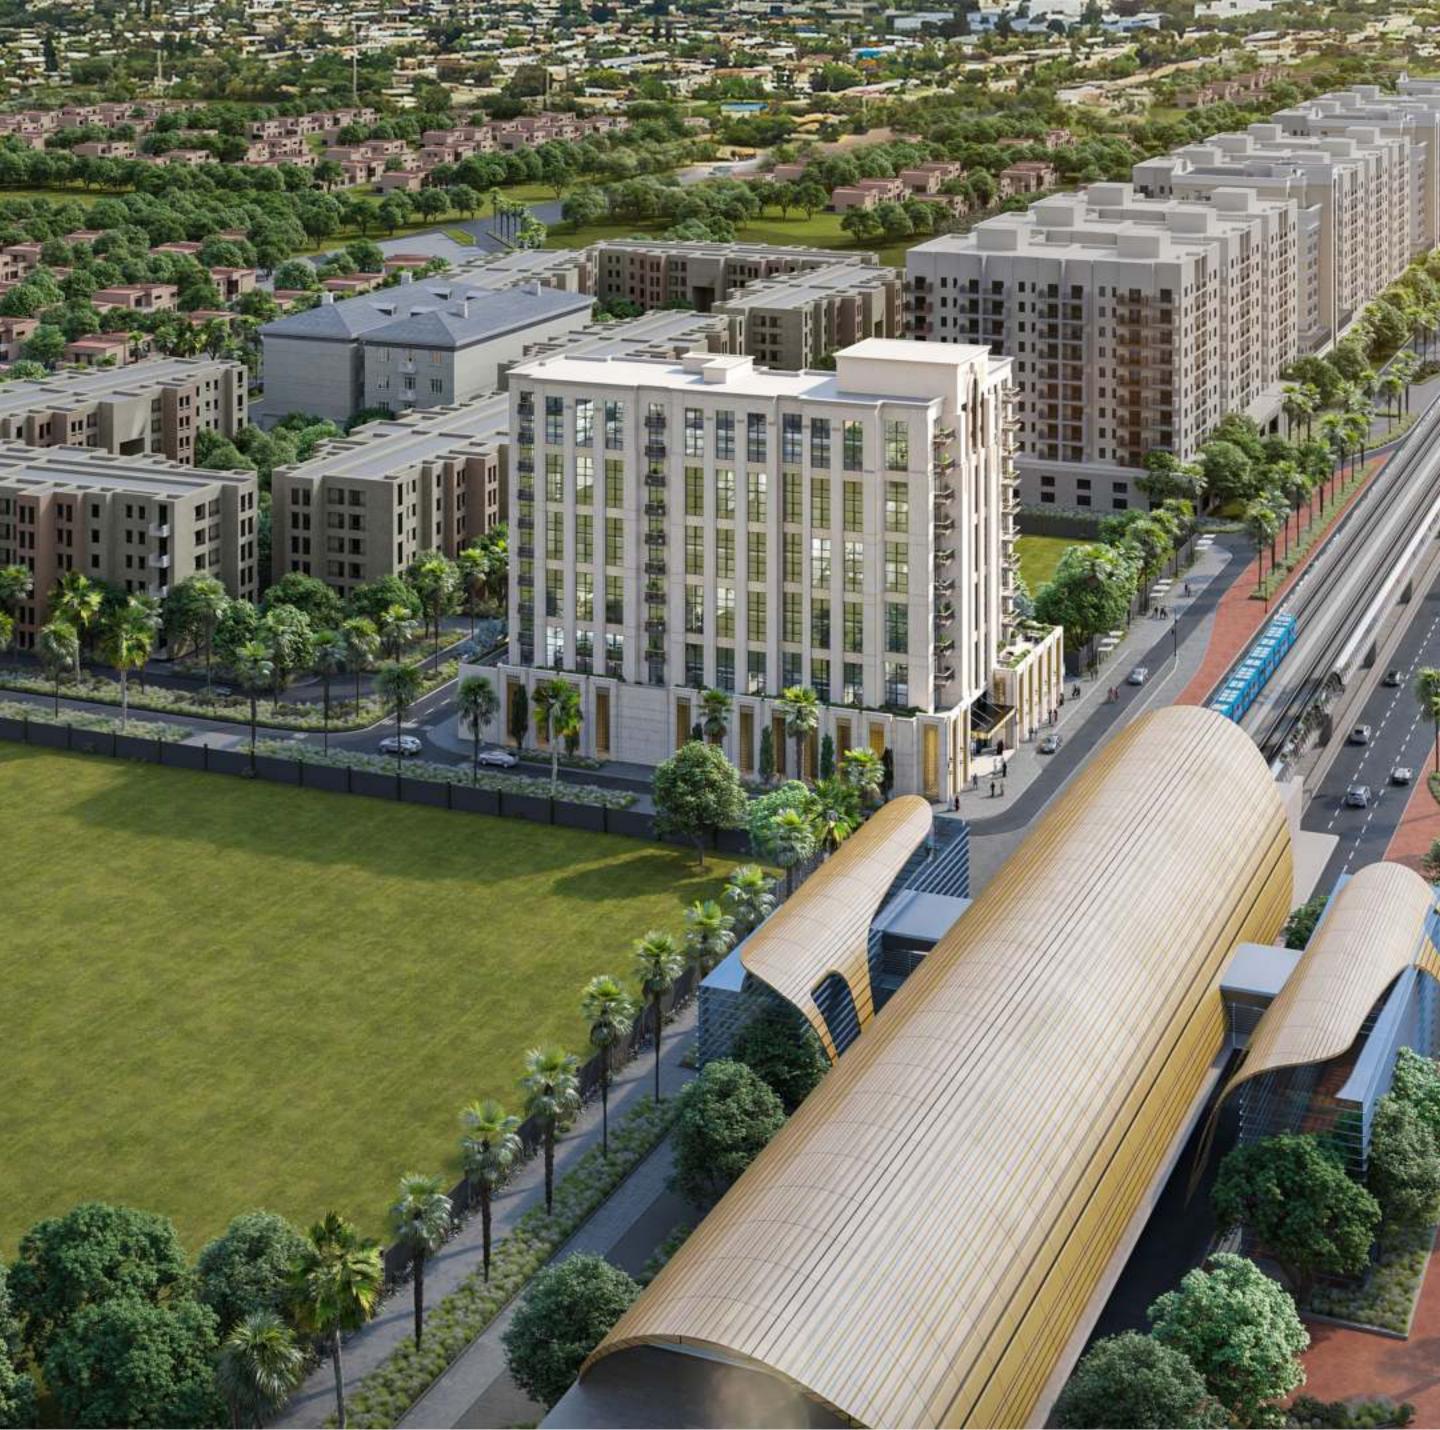

## Project Features

storey luxury apartments building

#### Iocated at the heart of Al Furjan area G + 1P + 10 floors

- Stunning City and Dubai Skyline view
- Fitted out with Italian manufactured brands
- Floor-to-ceiling 3.2 meter and double height reception
- Built-in Siemens kitchen appliances
- Branded Tooy chandeliers
- Golden finish accessories
- Chiller free
- Secure G + 1 Podium parking + 10 residential floors
- Contemporary classic design
- Latest gym equipment from Technogym
- Temperature controlled swimming pool + Kids swimming pool
- Barbecue area
- Kids playground
- 24/7 security