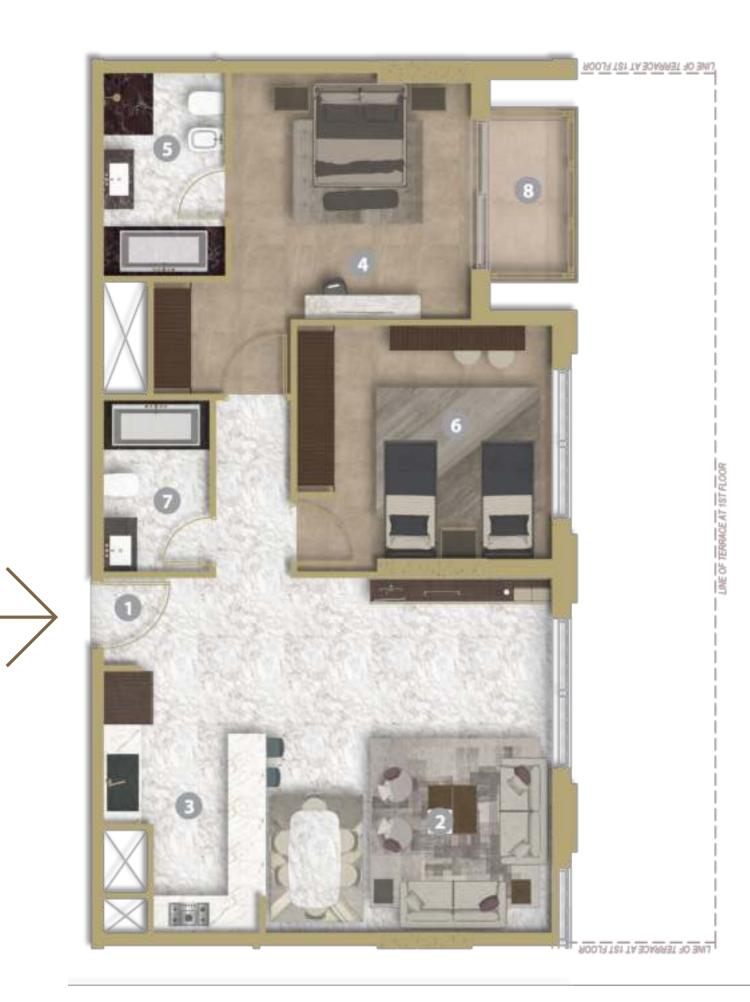

#### Suite | Pent House | UNIT - 201/301/401/501/601/701/801/901/1001 (3 BEDROOM + MAID'S)

#### Legend (Meters)

| 1. Entrance       | 4.35 x 1.90 |
|-------------------|-------------|
| 2. Living Room    | 5.53 x 7.75 |
| Dining            |             |
| 3. Kitchen        | 4.45 x 3.70 |
| 4. Master Bedroom | 4.10 x 4.50 |
| 5. Master Dress   | 2.00 x 2.00 |
| 6. Master Bath    | 2.70 x 3.20 |
| 7. Bedroom 1      | 3.60 x 4.90 |
| 8. Dress 1        | 2.20 x 2.20 |
| 9. Bath 1         | 2.20 x 2.60 |
| 10. Bedroom 2     | 3.90 x 3.50 |
| 11. Dress 2       | 1.90 x 2.10 |
| 12. Bath 2        | 2.00 x 2.80 |
| 13. Maid's Room   | 2.50 x 2.10 |
| 14. Maid's Bath   | 1.20 x 2.10 |
| 15. Guest Wash    | 2.15 x 1.60 |
| 16. Laundry       | 0.85 x 1.60 |
| 17. Balcony 1     | 3.20 x 1.60 |
| 18. Balcony 2     | 2.40 x 1.60 |
|                   |             |

|      |            |           | Unit Area |         | Balcony/Terrace |         | Total Aera |         |
|------|------------|-----------|-----------|---------|-----------------|---------|------------|---------|
| Unit | Туре       | Floor     | Sq. m.    | Sq. ft. | Sq. m.          | Sq. ft. | Sq. m.     | Sq. ft. |
| 201  | Suite      | 2nd Floor | 203.41    | 2189.48 | 8.96            | 96.44   | 212.37     | 2285.92 |
| 301  | Suite      | 3rd Floor | 203.41    | 2189.48 | 8.96            | 96.44   | 212.37     | 2285.92 |
| 401  | Suite      | 4th Floor | 203.41    | 2189.48 | 8.96            | 96.44   | 212.37     | 2285.92 |
| 501  | Suite      | 5th Floor | 203.41    | 2189.48 | 8.96            | 96.44   | 212.37     | 2285.92 |
| 601  | Suite      | 6th Floor | 203.41    | 2189.48 | 8.96            | 96.44   | 212.37     | 2285.92 |
| 701  | Pent House | 7th Floor | 203.41    | 2189.48 | 8.96            | 96.44   | 212.37     | 2285.92 |
| 801  | Pent House | 8th Floor | 203.41    | 2189.48 | 8.96            | 96.44   | 212.37     | 2285.92 |
|      |            |           |           |         |                 |         |            |         |