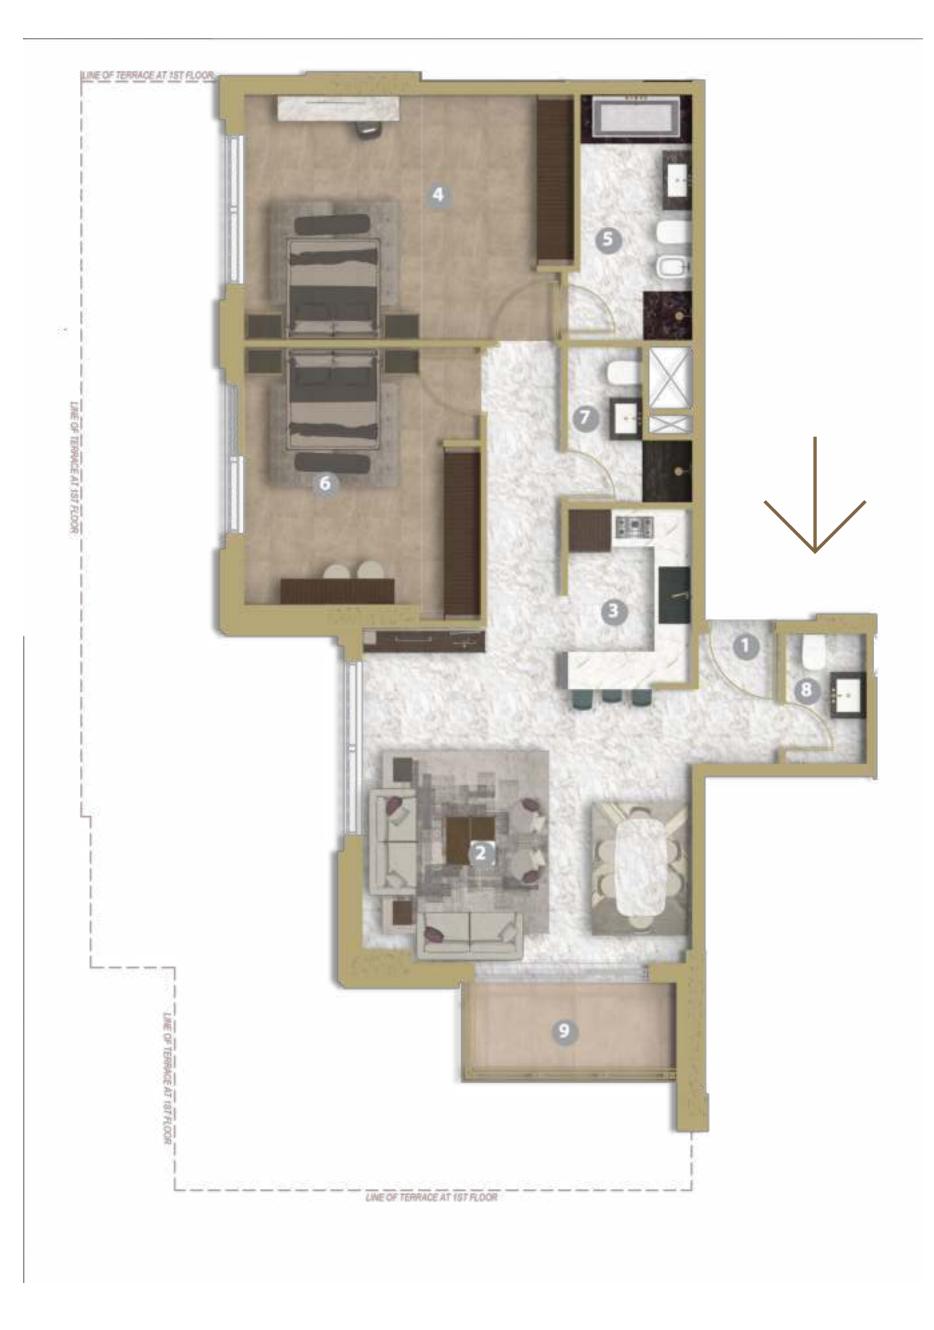

#### Suite | Pent House | UNIT - 201/301/401/501/601/701/801/901/1001 (3 BEDROOM + MAID'S)

#### Legend (Meters)

| 1. Entrance       | 4.35 x 1.90 |
|-------------------|-------------|
| 2. Living Room    | 5.53 x 7.75 |
| Dining            |             |
| 3. Kitchen        | 4.45 x 3.70 |
| 4. Master Bedroom | 4.10 x 4.50 |
| 5. Master Dress   | 2.00 x 2.00 |
| 6. Master Bath    | 2.70 x 3.20 |
| 7. Bedroom 1      | 3.60 x 4.90 |
| 8. Dress 1        | 2.20 x 2.20 |
| 9. Bath 1         | 2.20 x 2.60 |
| 10. Bedroom 2     | 3.90 x 3.50 |
| 11. Dress 2       | 1.90 x 2.10 |
| 12. Bath 2        | 2.00 x 2.80 |
| 13. Maid's Room   | 2.50 x 2.10 |
| 14. Maid's Bath   | 1.20 x 2.10 |
| 15. Guest Wash    | 2.15 x 1.60 |
| 16. Laundry       | 0.85 x 1.60 |
| 17. Balcony 1     | 3.20 x 1.60 |
| 18. Balcony 2     | 2.40 x 1.60 |
|                   |             |

|      |            |           | Unit Area |         | Balcony/Terrace |         | Total Aera |         |
|------|------------|-----------|-----------|---------|-----------------|---------|------------|---------|
| Unit | Туре       | Floor     | Sq. m.    | Sq. ft. | Sq. m.          | Sq. ft. | Sq. m.     | Sq. ft. |
| 201  | Suite      | 2nd Floor | 203.41    | 2189.48 | 8.96            | 96.44   | 212.37     | 2285.92 |
| 301  | Suite      | 3rd Floor | 203.41    | 2189.48 | 8.96            | 96.44   | 212.37     | 2285.92 |
| 401  | Suite      | 4th Floor | 203.41    | 2189.48 | 8.96            | 96.44   | 212.37     | 2285.92 |
| 501  | Suite      | 5th Floor | 203.41    | 2189.48 | 8.96            | 96.44   | 212.37     | 2285.92 |
| 601  | Suite      | 6th Floor | 203.41    | 2189.48 | 8.96            | 96.44   | 212.37     | 2285.92 |
| 701  | Pent House | 7th Floor | 203.41    | 2189.48 | 8.96            | 96.44   | 212.37     | 2285.92 |
| 801  | Pent House | 8th Floor | 203.41    | 2189.48 | 8.96            | 96.44   | 212.37     | 2285.92 |
|      |            |           |           |         |                 |         |            |         |