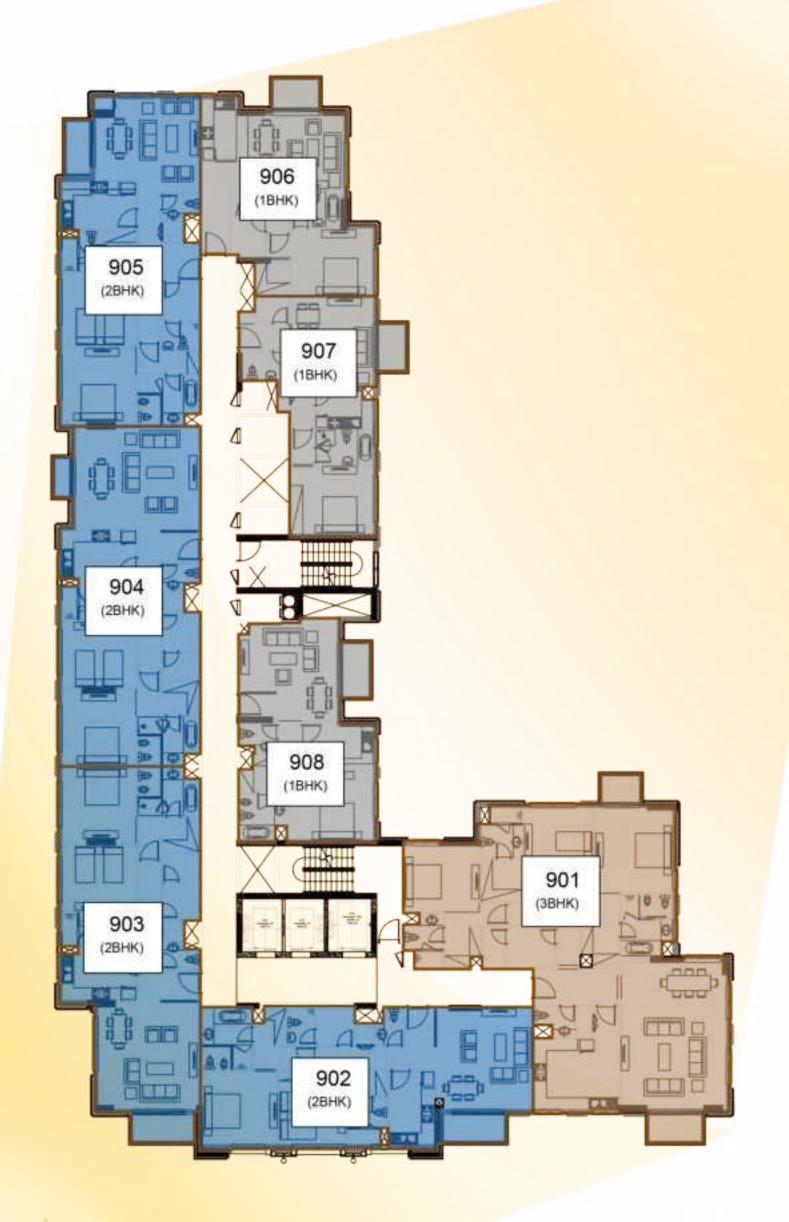

#### Sunrise

Floor Layout **9th Floor** 

Sunset

1 Bedroom Unit2 Bedroom Unit3 Bedroom Unit