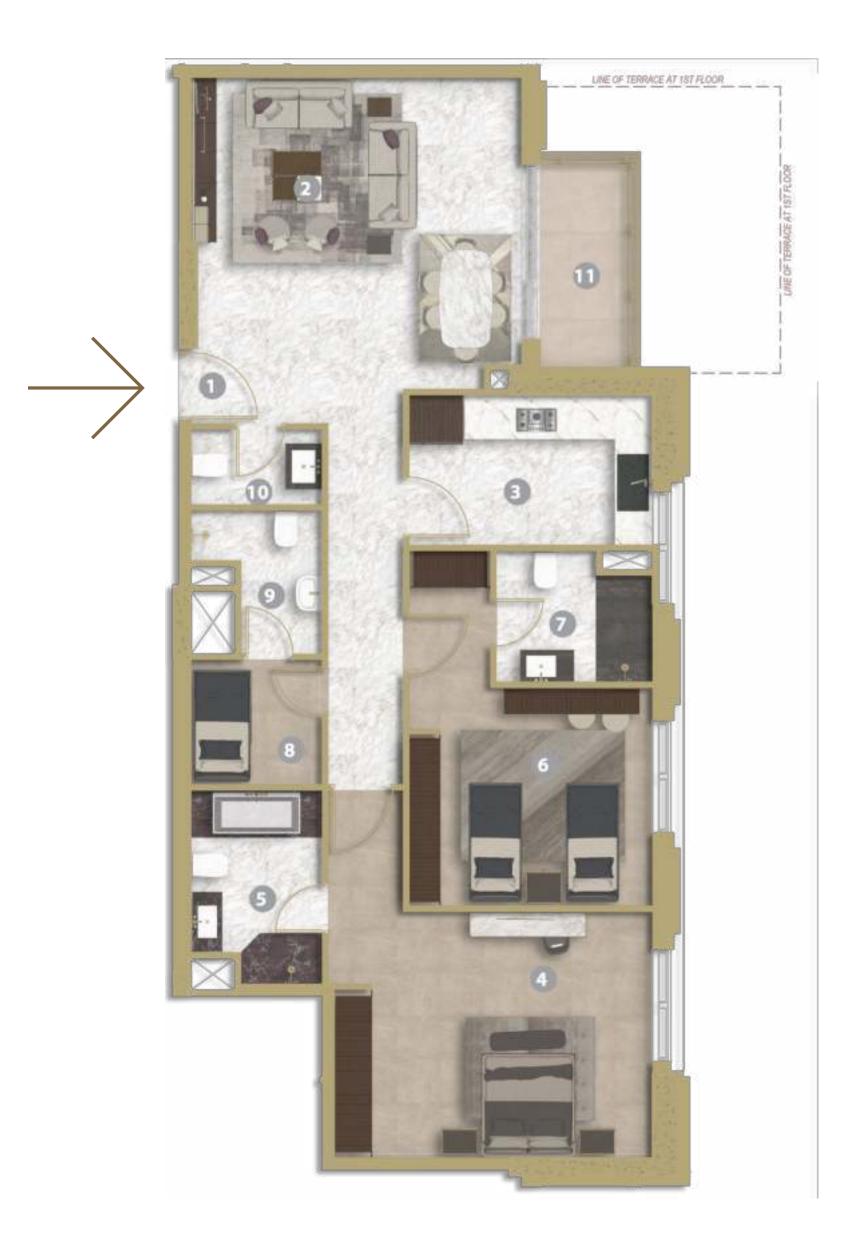

#### Suite | Pent House | UNIT - 201/301/401/501/601/701/801/901/1001 (3 BEDROOM + MAID'S)

#### Legend (Meters)

| 1. Entrance       | 4.35 x 1.90 |
|-------------------|-------------|
| 2. Living Room    | 5.53 x 7.75 |
| Dining            |             |
| 3. Kitchen        | 4.45 x 3.70 |
| 4. Master Bedroom | 4.10 x 4.50 |
| 5. Master Dress   | 2.00 x 2.00 |
| 6. Master Bath    | 2.70 x 3.20 |
| 7. Bedroom 1      | 3.60 x 4.90 |
| 8. Dress 1        | 2.20 x 2.20 |
| 9. Bath 1         | 2.20 x 2.60 |
| 10. Bedroom 2     | 3.90 x 3.50 |
| 11. Dress 2       | 1.90 x 2.10 |
| 12. Bath 2        | 2.00 x 2.80 |
| 13. Maid's Room   | 2.50 x 2.10 |
| 14. Maid's Bath   | 1.20 x 2.10 |
| 15. Guest Wash    | 2.15 x 1.60 |
| 16. Laundry       | 0.85 x 1.60 |
| 17. Balcony 1     | 3.20 x 1.60 |
| 18. Balcony 2     | 2.40 x 1.60 |
|                   |             |

|      |            |           | Unit Area |         | Balcony/Terrace |         | Total Aera |         |
|------|------------|-----------|-----------|---------|-----------------|---------|------------|---------|
| Unit | Туре       | Floor     | Sq. m.    | Sq. ft. | Sq. m.          | Sq. ft. | Sq. m.     | Sq. ft. |
| 201  | Suite      | 2nd Floor | 203.41    | 2189.48 | 8.96            | 96.44   | 212.37     | 2285.92 |
| 301  | Suite      | 3rd Floor | 203.41    | 2189.48 | 8.96            | 96.44   | 212.37     | 2285.92 |
| 401  | Suite      | 4th Floor | 203.41    | 2189.48 | 8.96            | 96.44   | 212.37     | 2285.92 |
| 501  | Suite      | 5th Floor | 203.41    | 2189.48 | 8.96            | 96.44   | 212.37     | 2285.92 |
| 601  | Suite      | 6th Floor | 203.41    | 2189.48 | 8.96            | 96.44   | 212.37     | 2285.92 |
| 701  | Pent House | 7th Floor | 203.41    | 2189.48 | 8.96            | 96.44   | 212.37     | 2285.92 |
| 801  | Pent House | 8th Floor | 203.41    | 2189.48 | 8.96            | 96.44   | 212.37     | 2285.92 |
|      |            |           |           |         |                 |         |            |         |