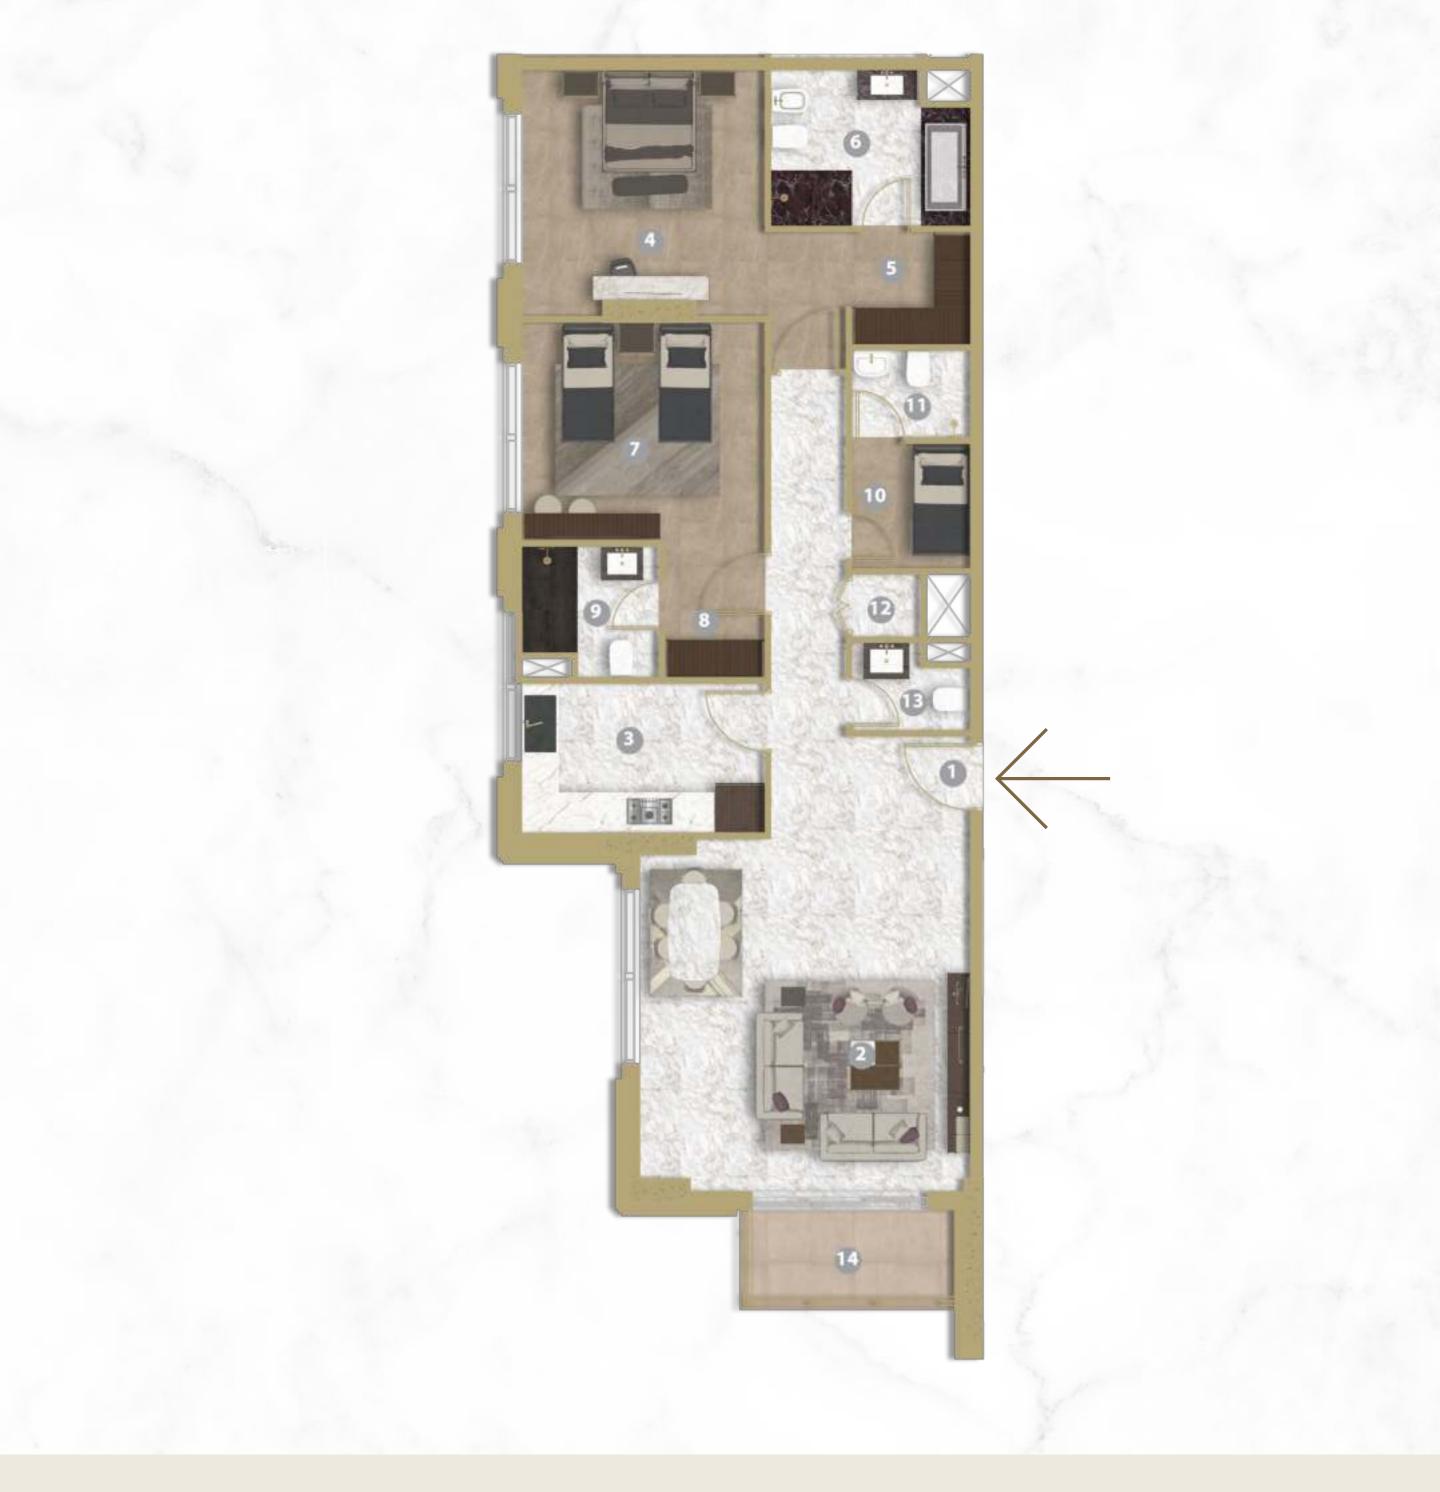

#### Suite | Pent House | UNIT - 201/301/401/501/601/701/801/901/1001 (3 BEDROOM + MAID'S)

#### Legend (Meters)

| 1. Entrance       | 4.35 x 1.90 |
|-------------------|-------------|
| 2. Living Room    | 5.53 x 7.75 |
| Dining            |             |
| 3. Kitchen        | 4.45 x 3.70 |
| 4. Master Bedroom | 4.10 x 4.50 |
| 5. Master Dress   | 2.00 x 2.00 |
| 6. Master Bath    | 2.70 x 3.20 |
| 7. Bedroom 1      | 3.60 x 4.90 |
| 8. Dress 1        | 2.20 x 2.20 |
| 9. Bath 1         | 2.20 x 2.60 |
| 10. Bedroom 2     | 3.90 x 3.50 |
| 11. Dress 2       | 1.90 x 2.10 |
| 12. Bath 2        | 2.00 x 2.80 |
| 13. Maid's Room   | 2.50 x 2.10 |
| 14. Maid's Bath   | 1.20 x 2.10 |
| 15. Guest Wash    | 2.15 x 1.60 |
| 16. Laundry       | 0.85 x 1.60 |
| 17. Balcony 1     | 3.20 x 1.60 |
| 18. Balcony 2     | 2.40 x 1.60 |
|                   |             |

|      |            |           | Unit Area |         | Balcony/Terrace |         | Total Aera |         |
|------|------------|-----------|-----------|---------|-----------------|---------|------------|---------|
| Unit | Туре       | Floor     | Sq. m.    | Sq. ft. | Sq. m.          | Sq. ft. | Sq. m.     | Sq. ft. |
| 201  | Suite      | 2nd Floor | 203.41    | 2189.48 | 8.96            | 96.44   | 212.37     | 2285.92 |
| 301  | Suite      | 3rd Floor | 203.41    | 2189.48 | 8.96            | 96.44   | 212.37     | 2285.92 |
| 401  | Suite      | 4th Floor | 203.41    | 2189.48 | 8.96            | 96.44   | 212.37     | 2285.92 |
| 501  | Suite      | 5th Floor | 203.41    | 2189.48 | 8.96            | 96.44   | 212.37     | 2285.92 |
| 601  | Suite      | 6th Floor | 203.41    | 2189.48 | 8.96            | 96.44   | 212.37     | 2285.92 |
| 701  | Pent House | 7th Floor | 203.41    | 2189.48 | 8.96            | 96.44   | 212.37     | 2285.92 |
| 801  | Pent House | 8th Floor | 203.41    | 2189.48 | 8.96            | 96.44   | 212.37     | 2285.92 |
|      |            |           |           |         |                 |         |            |         |

| 901  | Pent House | 9th Floor  | 203.41 | 2189.48 | 8.96 | 96.44 | 212.37 | 2285.92 |
|------|------------|------------|--------|---------|------|-------|--------|---------|
| 1001 | Pent House | 10th Floor | 203.41 | 2189.48 | 8.96 | 96.44 | 212.37 | 2285.92 |