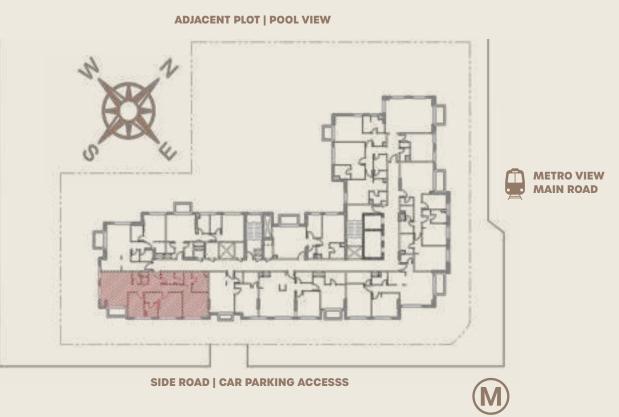

.67    | 1363.46 | 4.35            | 46.82   | 131.02     | 1410.28 |
| 306  | 2BR+M | 3rd Floor | 126.67    | 1363.46 | 4.35            | 46.82   | 131.02     | 1410.28 |
| 406  | 2BR+M | 4th Floor | 126.67    | 1363.46 | 4.35            | 46.82   | 131.02     | 1410.28 |
| 506  | 2BR+M | 5th Floor | 126.67    | 1363.46 | 4.35            | 46.82   | 131.02     | 1410.28 |
| 605  | 2BR+M | 6th Floor | 126.67    | 1363.46 | 4.35            | 46.82   | 131.02     | 1410.28 |
| 705  | 2BR+M | 7th Floor | 126.67    | 1363.46 | 4.35            | 46.82   | 131.02     | 1410.28 |
| 805  | 2BR+M | 8th Floor | 126.67    | 1363.46 | 4.35            | 46.82   | 131.02     | 1410.28 |
|      |       |           |           |         |                 |         |            |         |

#### Key Plan



| 905  | 2BR+M | 9th Floor  | 126.67 | 1363.46 | 4.35 | 46.82 | 131.02 | 1410.28 |
|------|-------|------------|--------|---------|------|-------|--------|---------|
| 1005 | 2BR+M | 10th Floor | 126.67 | 1363.46 | 4.35 | 46.82 | 131.02 | 1410.28 |

#### **2 BEDROOM + MAID'S** | UNIT - 603/703/803/903/1003



#### Legend (Meters)

| 1. Entrance                                                                                                                                                                                                                           | 2.00 x 1.55                                                                                                                                        |
|---------------------------------------------------------------------------------