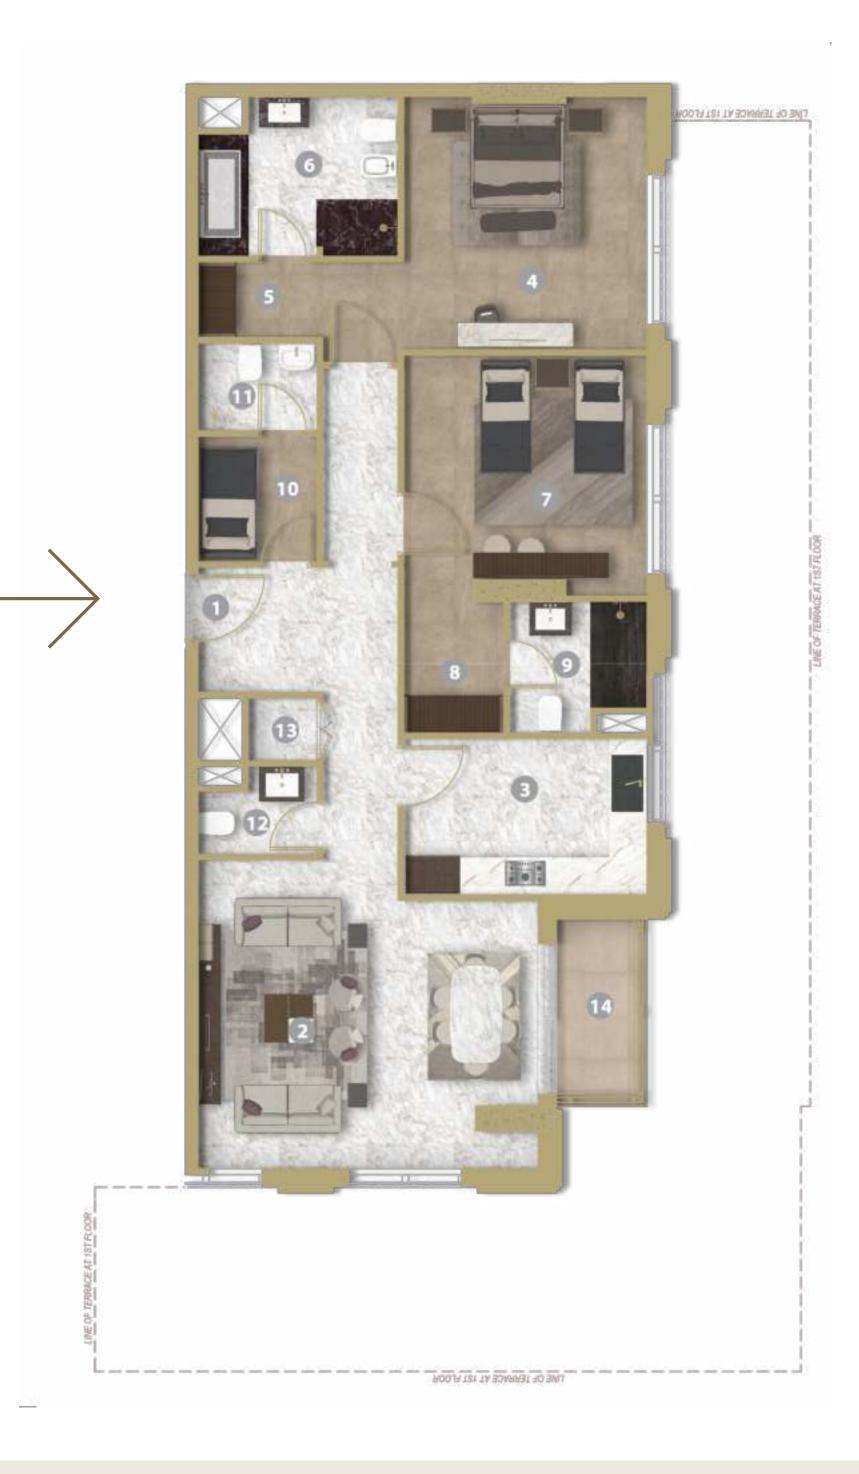

#### Suite | Pent House | UNIT - 201/301/401/501/601/701/801/901/1001 (3 BEDROOM + MAID'S)

#### Legend (Meters)

| 1. Entrance       | 4.35 x 1.90 |
|-------------------|-------------|
| 2. Living Room    | 5.53 x 7.75 |
| Dining            |             |
| 3. Kitchen        | 4.45 x 3.70 |
| 4. Master Bedroom | 4.10 x 4.50 |
| 5. Master Dress   | 2.00 x 2.00 |
| 6. Master Bath    | 2.70 x 3.20 |
| 7. Bedroom 1      | 3.60 x 4.90 |
| 8. Dress 1        | 2.20 x 2.20 |
| 9. Bath 1         | 2.20 x 2.60 |
| 10. Bedroom 2     | 3.90 x 3.50 |
| 11. Dress 2       | 1.90 x 2.10 |
| 12. Bath 2        | 2.00 x 2.80 |
| 13. Maid's Room   | 2.50 x 2.10 |
| 14. Maid's Bath   | 1.20 x 2.10 |
| 15. Guest Wash    | 2.15 x 1.60 |
| 16. Laundry       | 0.85 x 1.60 |
| 17. Balcony 1     | 3.20 x 1.60 |
| 18. Balcony 2     | 2.40 x 1.60 |
|                   |             |

|      |            |           | Unit Area |         | Balcony/Terrace |         | Total Aera |         |
|------|------------|-----------|-----------|---------|-----------------|---------|------------|---------|
| Unit | Туре       | Floor     | Sq. m.    | Sq. ft. | Sq. m.          | Sq. ft. | Sq. m.     | Sq. ft. |
| 201  | Suite      | 2nd Floor | 203.41    | 2189.48 | 8.96            | 96.44   | 212.37     | 2285.92 |
| 301  | Suite      | 3rd Floor | 203.41    | 2189.48 | 8.96            | 96.44   | 212.37     | 2285.92 |
| 401  | Suite      | 4th Floor | 203.41    | 2189.48 | 8.96            | 96.44   | 212.37     | 2285.92 |
| 501  | Suite      | 5th Floor | 203.41    | 2189.48 | 8.96            | 96.44   | 212.37     | 2285.92 |
| 601  | Suite      | 6th Floor | 203.41    | 2189.48 | 8.96            | 96.44   | 212.37     | 2285.92 |
| 701  | Pent House | 7th Floor | 203.41    | 2189.48 | 8.96            | 96.44   | 212.37     | 2285.92 |
| 801  | Pent House | 8th Floor | 203.41    | 2189.48 | 8.96            | 96.44   | 212.37     | 2285.92 |
|      |            |           |           |         |                 |         |            |         |

| 901  | Pent House | 9th Floor  | 203.41 | 2189.48 | 8.96 | 96.44 | 212.37 | 2285.92 |
|------|------------|------------|--------|---------|------|-------|--------|---------|
| 1001 | Pent House | 10th Floor | 203.41 | 2189.48 | 8.96 | 96.44 | 212.37 | 2285.92 |