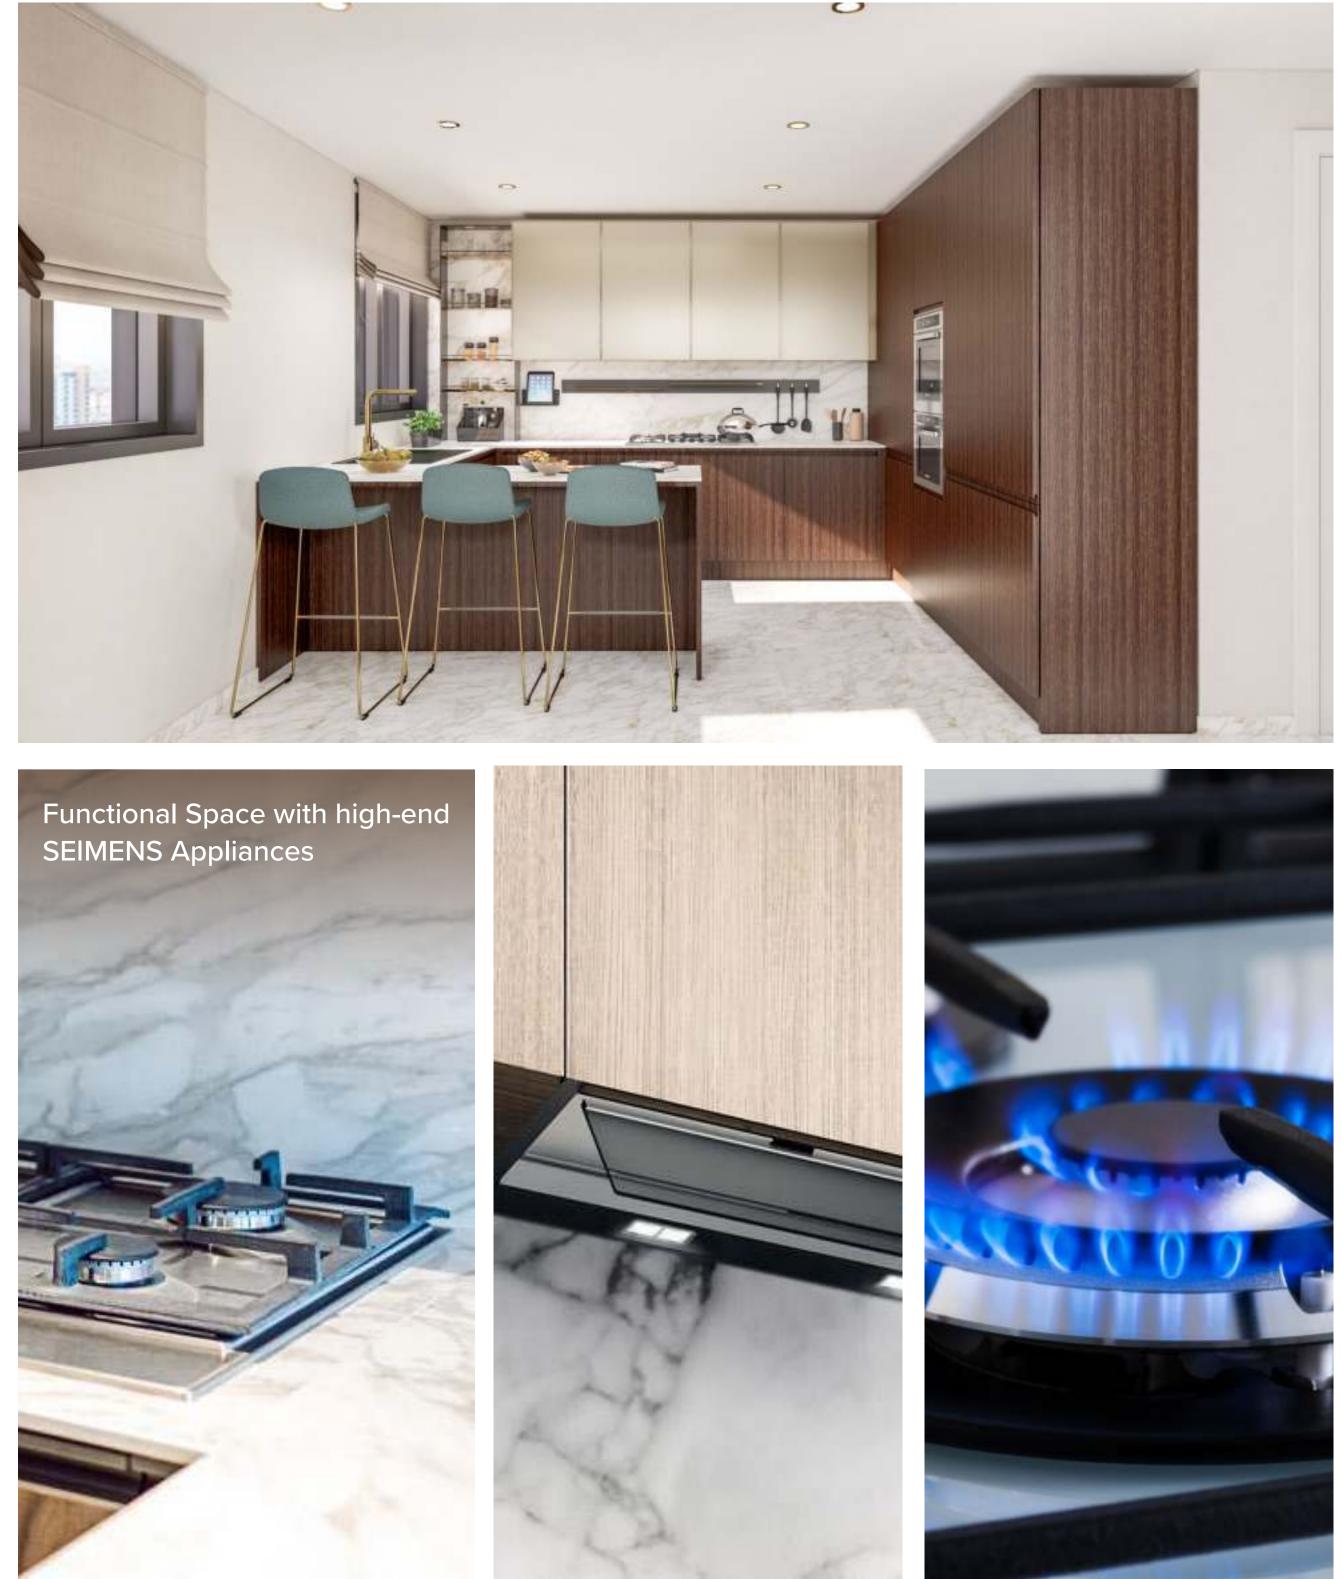

#### Iocated at the heart of Al Furjan area G + 1P + 10 floors

- Stunning City and Dubai Skyline view
- Fitted out with Italian manufactured brands
- Floor-to-ceiling 3.2 meter and double height reception
- Built-in Siemens kitchen appliances
- Branded Tooy chandeliers
- Golden finish accessories
- Chiller free
- Secure G + 1 Podium parking + 10 residential floors
- Contemporary classic design
- Latest gym equipment from Technogym
- Temperature controlled swimming pool + Kids swimming pool
- Barbecue area
- Kids playground
- 24/7 security

State of the art TECHNOGYM  $^{\textcircled{m}}$ with expert guidance

Save Money on your cooling bills

Immerse in elegance and craftsmanship with our authentic Italian-designed and manufacture fittings

Elevate elegance with our exquisite and luxurious **Golden Finish Accessories** 

Elevate outdoor living with our picturesque, modern barbecue and relaxation haven

Multiple SIEMENS<sup>™</sup> built in appliances

Indulge in comfort and luxury at nearby exceptional hotel destinations

RESTAURANTS