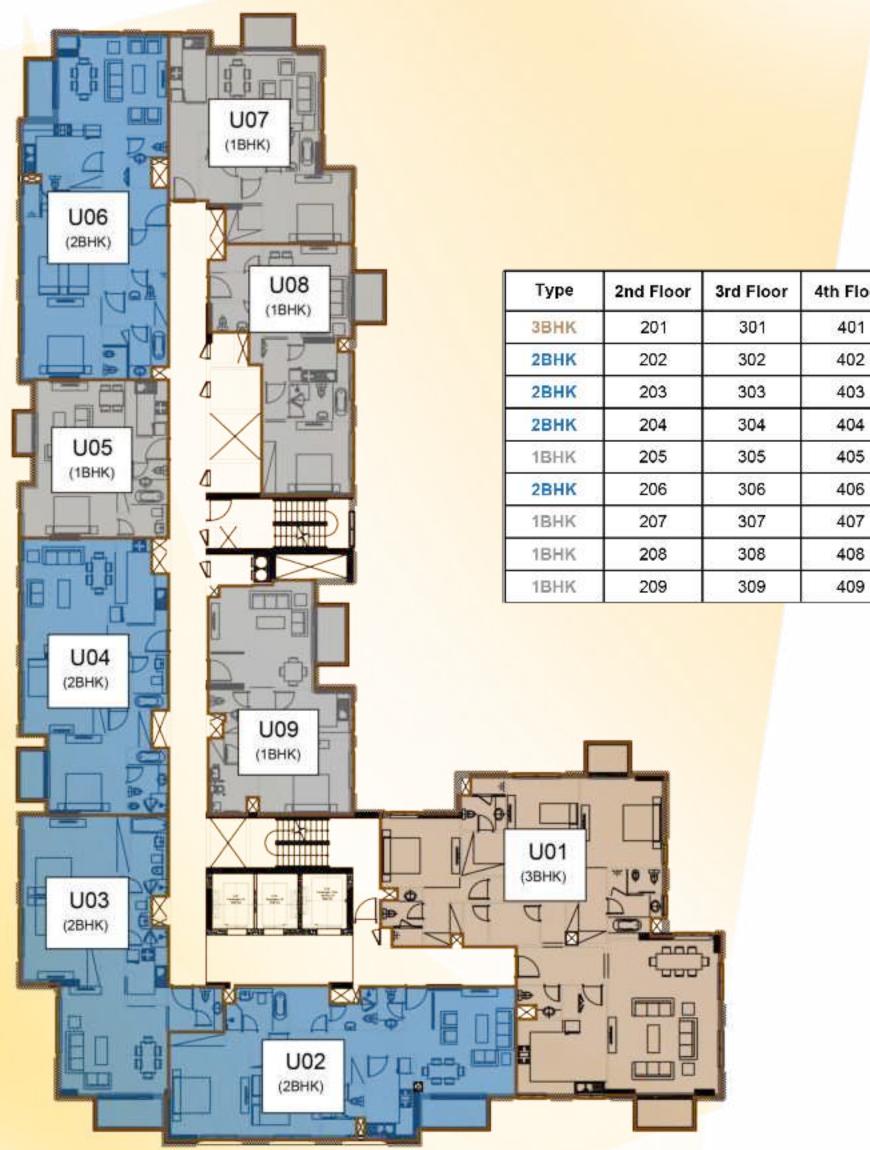

### **2nd Floor** to 5th Floor

202

503

504

505

506

507

508

509

Sunset

| Туре | 2nd Floor | 3rd Floor | 4th Floor | 5th Floor |
|------|-----------|-----------|-----------|-----------|
| ЗВНК | 201       | 301       | 401       | 501       |
| 2DUK | 202       | 302       | 402       | 502       |