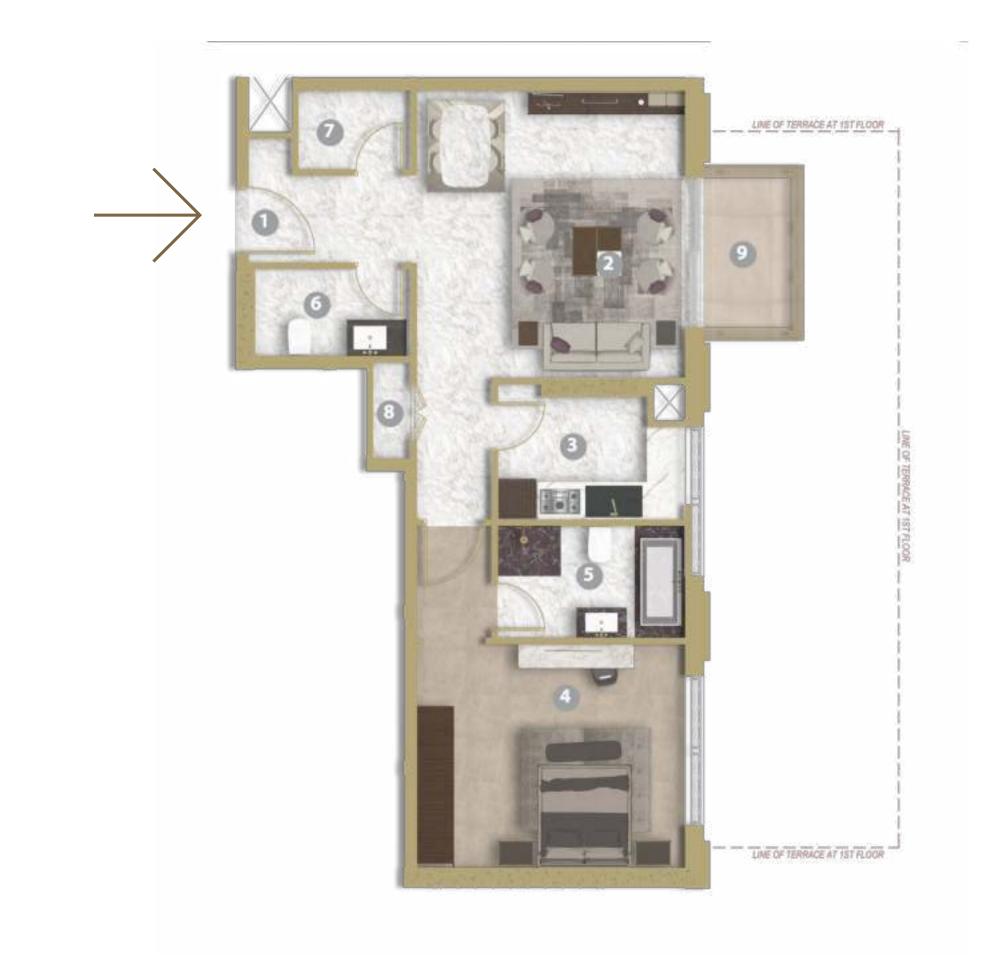

#### Suite | Pent House | UNIT - 201/301/401/501/601/701/801/901/1001 (3 BEDROOM + MAID'S)

#### Legend (Meters)

| 1. Entrance       | 4.35 x 1.90 |
|-------------------|-------------|
| 2. Living Room    | 5.53 x 7.75 |
| Dining            |             |
| 3. Kitchen        | 4.45 x 3.70 |
| 4. Master Bedroom | 4.10 x 4.50 |
| 5. Master Dress   | 2.00 x 2.00 |
| 6. Master Bath    | 2.70 x 3.20 |
| 7. Bedroom 1      | 3.60 x 4.90 |
| 8. Dress 1        | 2.20 x 2.20 |
| 9. Bath 1         | 2.20 x 2.60 |
| 10. Bedroom 2     | 3.90 x 3.50 |
| 11. Dress 2       | 1.90 x 2.10 |
| 12. Bath 2        | 2.00 x 2.80 |
| 13. Maid's Room   | 2.50 x 2.10 |
| 14. Maid's Bath   | 1.20 x 2.10 |
| 15. Guest Wash    | 2.15 x 1.60 |
| 16. Laundry       | 0.85 x 1.60 |
| 17. Balcony 1     | 3.20 x 1.60 |
| 18. Balcony 2     | 2.40 x 1.60 |
|                   |             |

|      |            |           | Unit Area |         | Balcony/Terrace |         | Total Aera |         |
|------|------------|-----------|-----------|---------|-----------------|---------|------------|---------|
| Unit | Туре       | Floor     | Sq. m.    | Sq. ft. | Sq. m.          | Sq. ft. | Sq. m.     | Sq. ft. |
| 201  | Suite      | 2nd Floor | 203.41    | 2189.48 | 8.96            | 96.44   | 212.37     | 2285.92 |
| 301  | Suite      | 3rd Floor | 203.41    | 2189.48 | 8.96            | 96.44   | 212.37     | 2285.92 |
| 401  | Suite      | 4th Floor | 203.41    | 2189.48 | 8.96            | 96.44   | 212.37     | 2285.92 |
| 501  | Suite      | 5th Floor | 203.41    | 2189.48 | 8.96            | 96.44   | 212.37     | 2285.92 |
| 601  | Suite      | 6th Floor | 203.41    | 2189.48 | 8.96            | 96.44   | 212.37     | 2285.92 |
| 701  | Pent House | 7th Floor | 203.41    | 2189.48 | 8.96            | 96.44   | 212.37     | 2285.92 |
| 801  | Pent House | 8th Floor | 203.41    | 2189.48 | 8.96            | 96.44   | 212.37     | 2285.92 |
|      |            |           |           |         |                 |         |            |         |