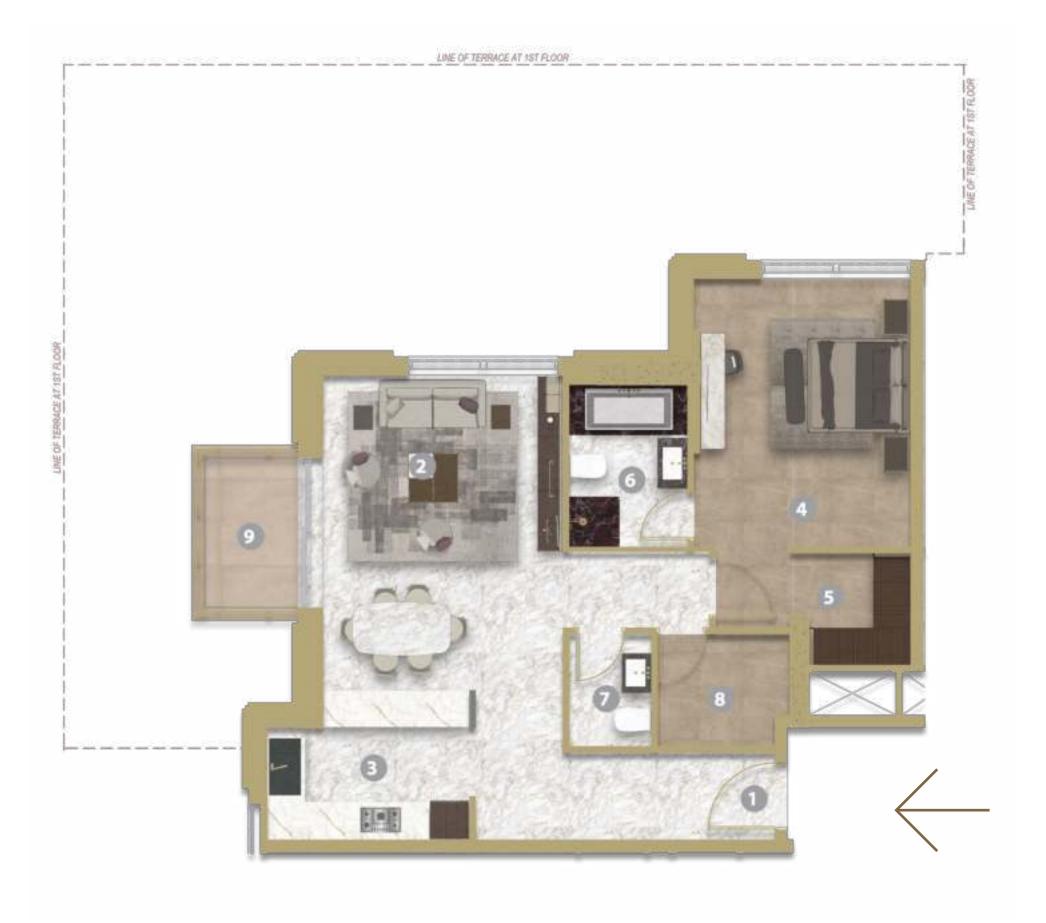

#### 2 BEDROOM + MAID'S | UNIT - 102

#### Legend (Meters)

2BR+M 1st Floor 116.22

102

| 1. Er             | ntrand | ce       |        |             | 1.40 x 2.10 |                 |         |        |         |
|-------------------|--------|----------|--------|-------------|-------------|-----------------|---------|--------|---------|
| 2. Liv            | ving F | Room     |        |             | 5.0         | 00 x 5.3        | 0       |        |         |
| Di                | ning   |          |        |             |             |                 |         |        |         |
| 3. Ki             | tcher  | 1        |        |             | 2.4         | 40 x 3.90       | О       |        |         |
| 4. M              | aster  | Bedroo   | m      |             | 3.9         | 95 x 5.1C       | )       |        |         |
| 5. M              | aster  | Bath     |        |             | 3.1         | 0 x 2.10        |         |        |         |
| 6. Be             | edroo  | m        |        | 3.50 x 3.90 |             |                 |         |        |         |
| 7. Bo             | ath    |          |        | 2.10 x 3.50 |             |                 |         |        |         |
| 8. M              | aid's  | Room     |        |             | 2.00 x 2.10 |                 |         |        |         |
| 9. M              | aid's  | Bath     |        |             | 2.30 x 2.10 |                 |         |        |         |
| 10. GI            | uest \ | Nash     |        |             | 1.20 x 2.10 |                 |         |        |         |
| 11. Pr            | rivate | te Garde |        |             | 4.40 x 3.75 |                 |         |        |         |
| (C                | nly O  | n lf)    |        |             |             |                 |         |        |         |
|                   |        |          | Unit A | Area        |             | Balcony/Terrace |         | Total  | Aera    |
| Unit <sup>·</sup> | Туре   | Floor    | Sq. m. | Sq. 1       | ft.         | Sq. m.          | Sq. ft. | Sq. m. | Sq. ft. |

1250.98 23.57

253.70 139.79

1504.68