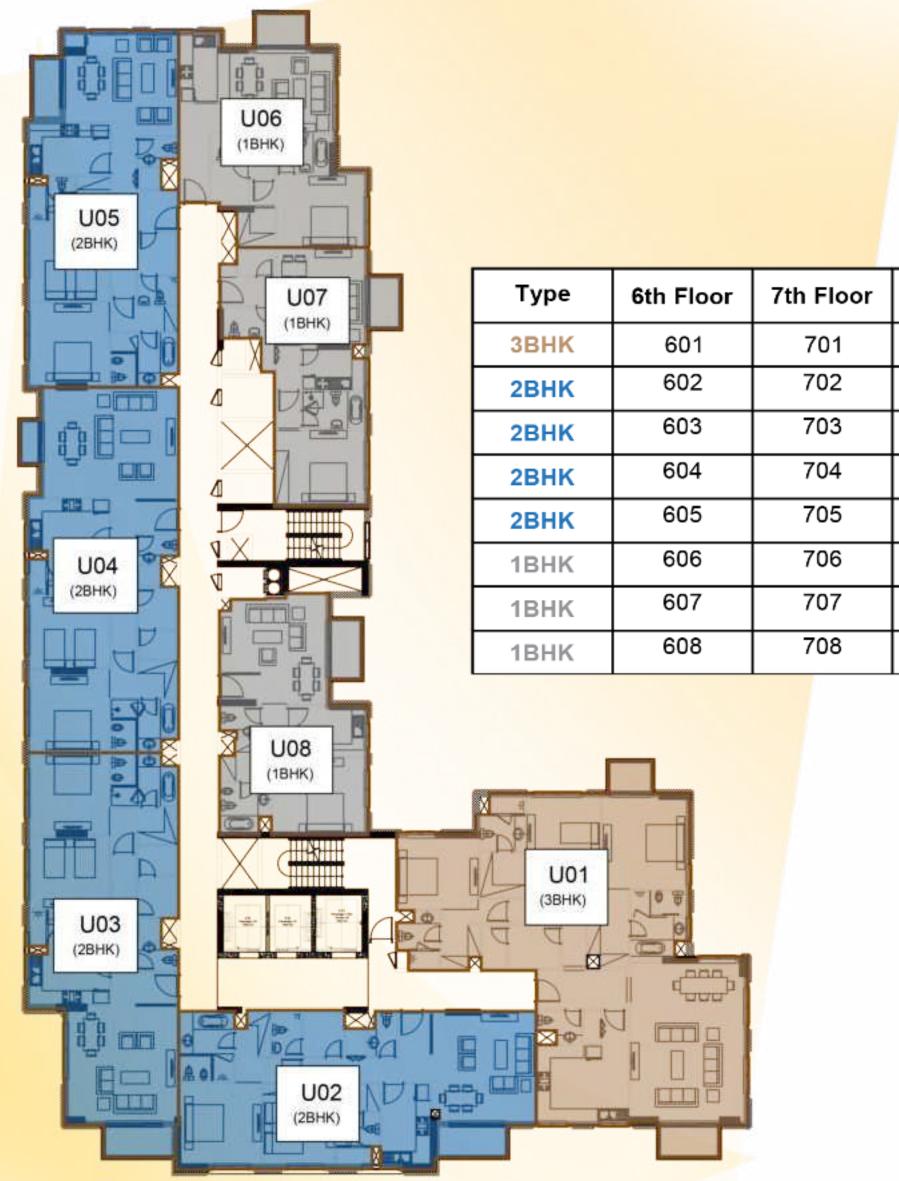

### **6th Floor** to 8th Floor

803

804

805

806

807

808

Sunset

| Туре   | 6th Floor | 7th Floor | 8th Floor |
|--------|-----------|-----------|-----------|
| 3BHK   | 601       | 701       | 801       |
| 2011/2 | 602       | 702       | 802       |

1 Bedroom Unit 2 Bedroom Unit 3 Bedroom Unit