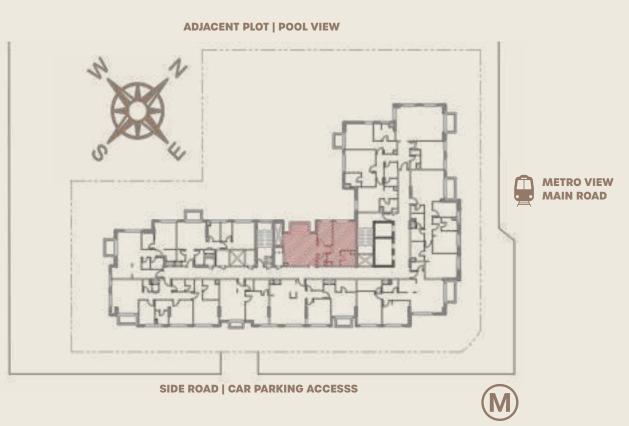

#### Key Plan

ADJACENT PLOT | POOL VIEW

|      |      |           | Unit Area |         | Balcony/Terrace |         | Total Aera |         |
|------|------|-----------|-----------|---------|-----------------|---------|------------|---------|
| Unit | Туре | Floor     | Sq. m.    | Sq. ft. | Sq. m.          | Sq. ft. | Sq. m.     | Sq. ft. |
| 104  | 2BR  | 1st Floor | 100.93    | 1083.71 | 32.41           | 348.85  | 133.09     | 1432.56 |
| 204  | 2BR  | 2nd Floor | 101.93    | 1097.16 | 3.92            | 42.19   | 105.85     | 1139.35 |
| 304  | 2BR  | 3rd Floor | 101.93    | 1097.16 | 3.92            | 42.19   | 105.85     | 1139.35 |
| 101  |      | Ath Floor | 101 00    | 100714  | 2.02            | 4010    | 105.05     | 1120.25 |

#### Key Plan

ADJACENT PLOT | POOL VIEW

| 403 | ZDR | 401 FI001 | 100.27 | 1143.00 | 5.52 | 39.42 | 111.79 | 1203.30 |
|-----|-----|-----------|--------|---------|------|-------|--------|---------|
| 503 | 2BR | 5th Floor | 106.27 | 1143.88 | 5.52 | 59.42 | 111.79 | 1203.30 |

#### Key Plan

ADJACENT PLOT | POOL VIEW