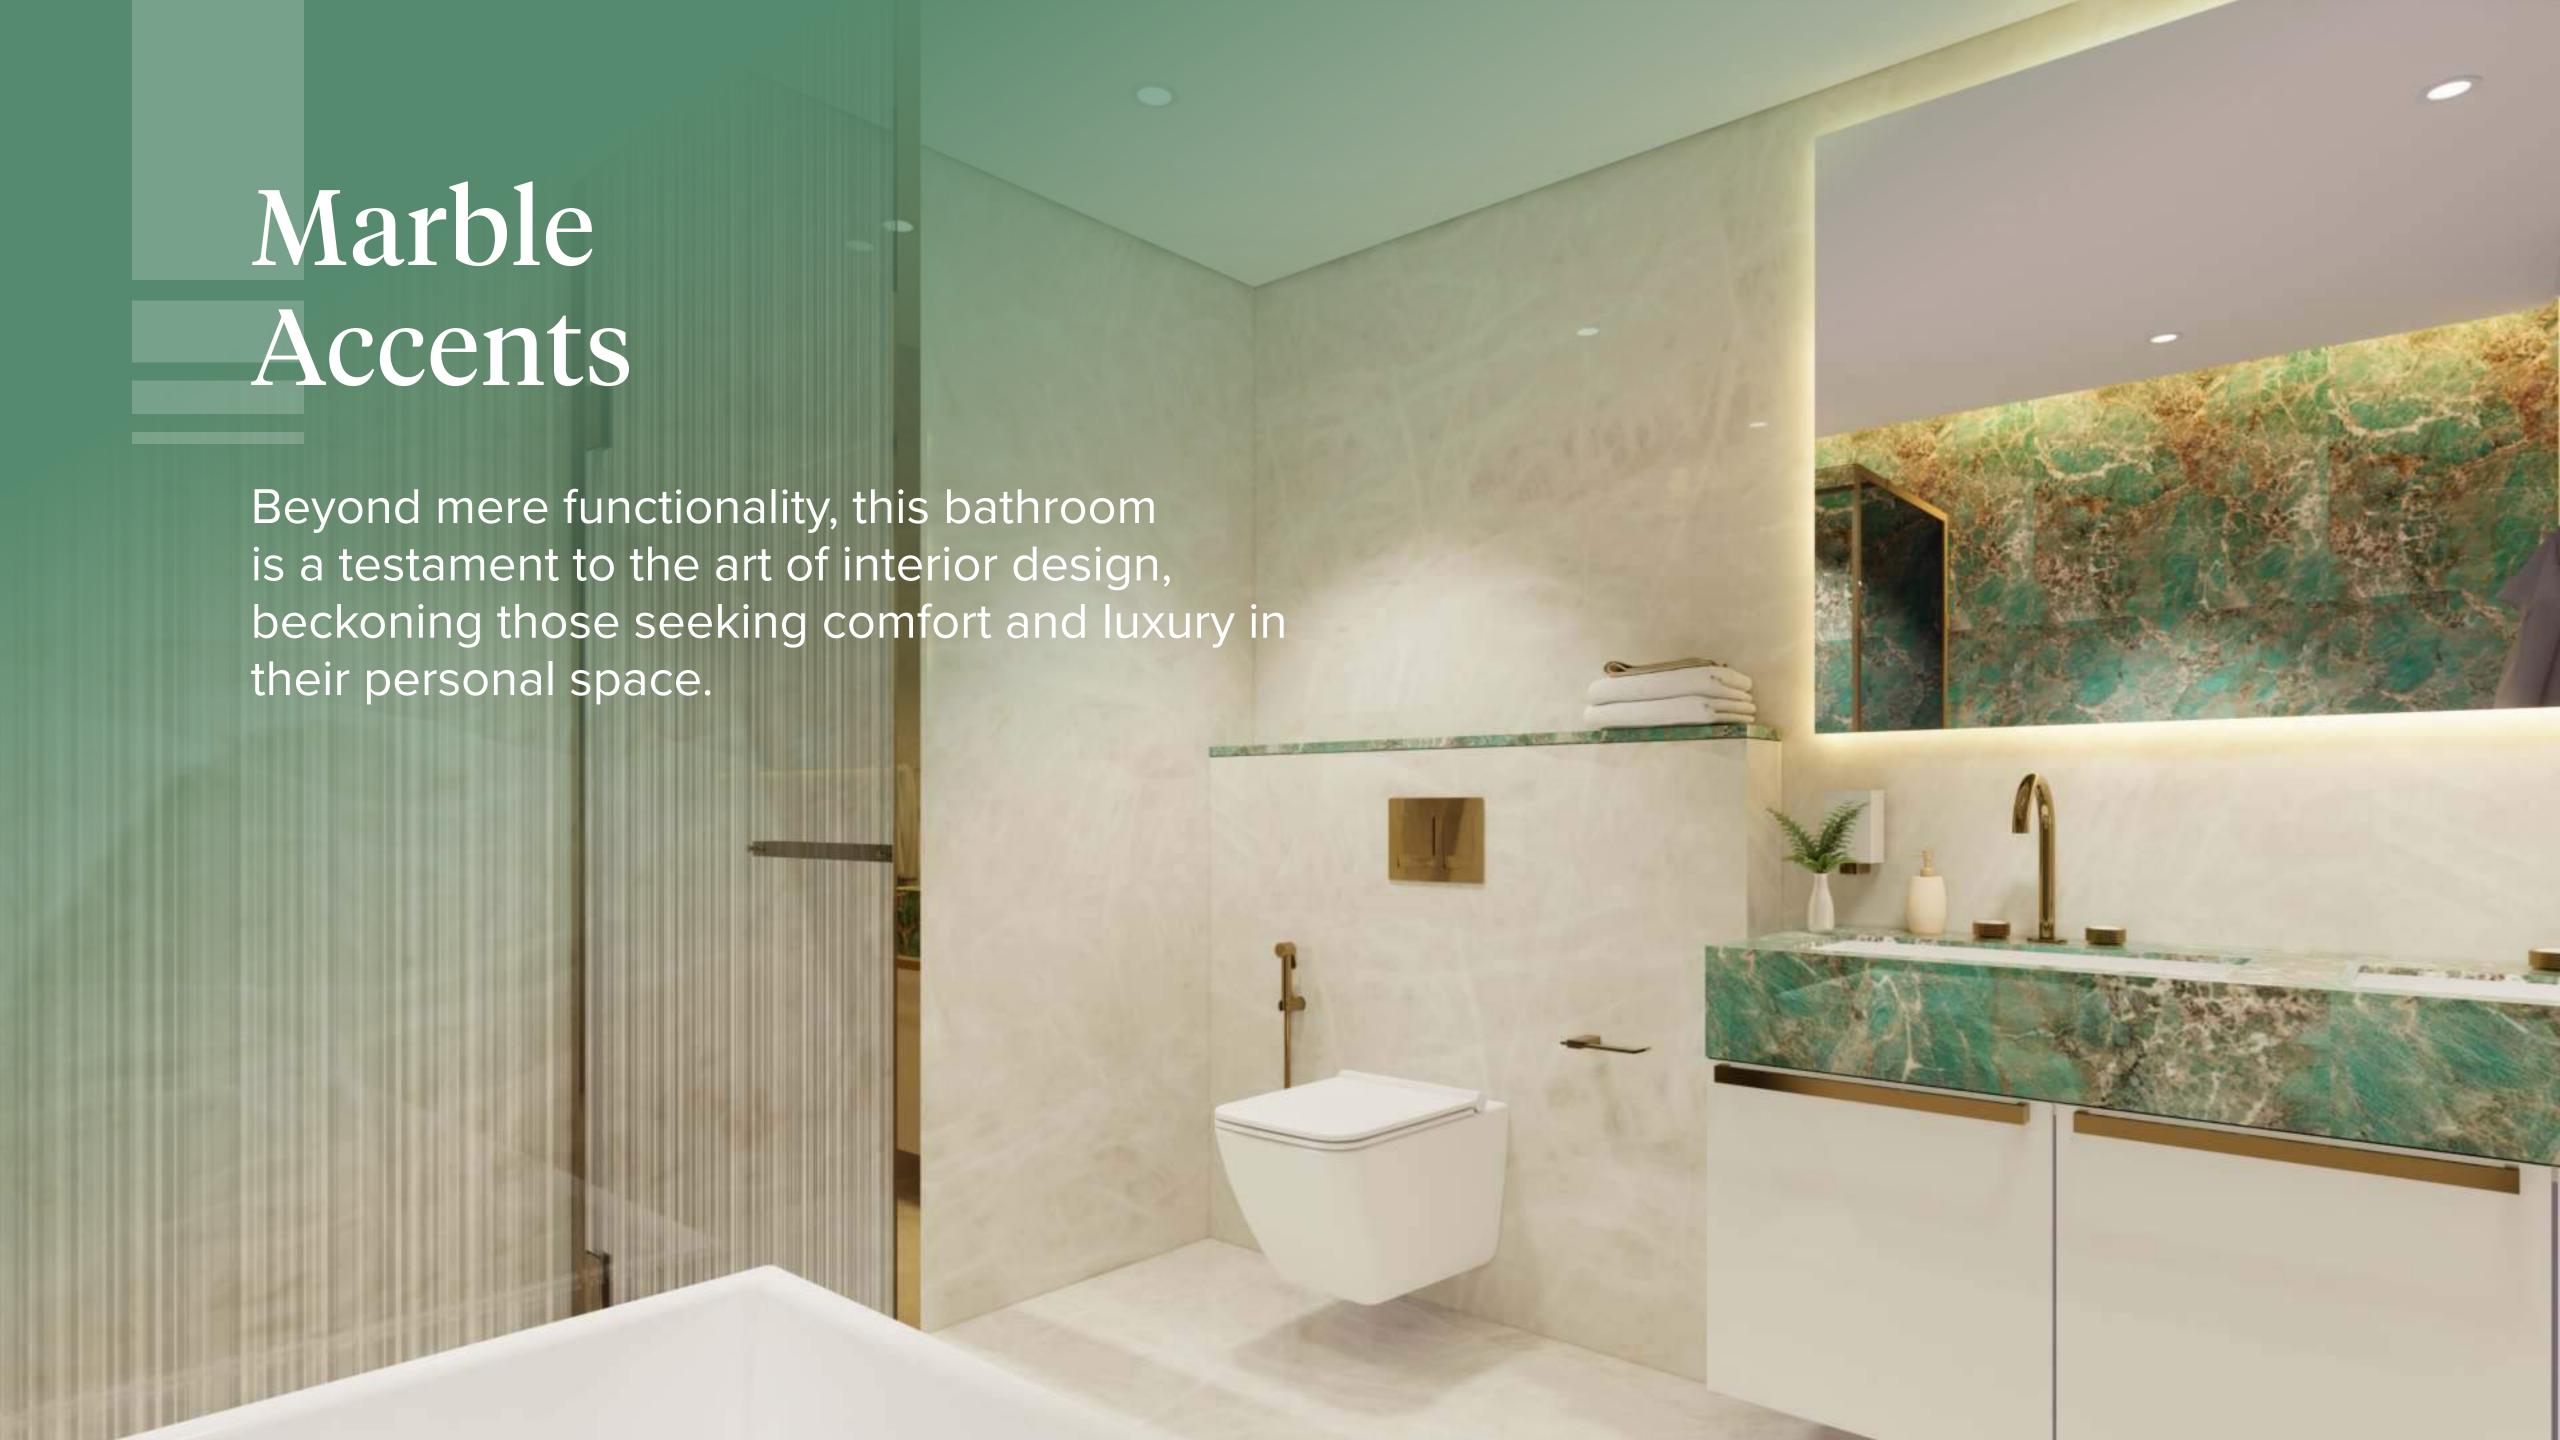

### Stone Symphony

Exquisite marble with captivating veining and a polished finish, creating a luxurious and sophisticated focal point in the elegant bathroom design.