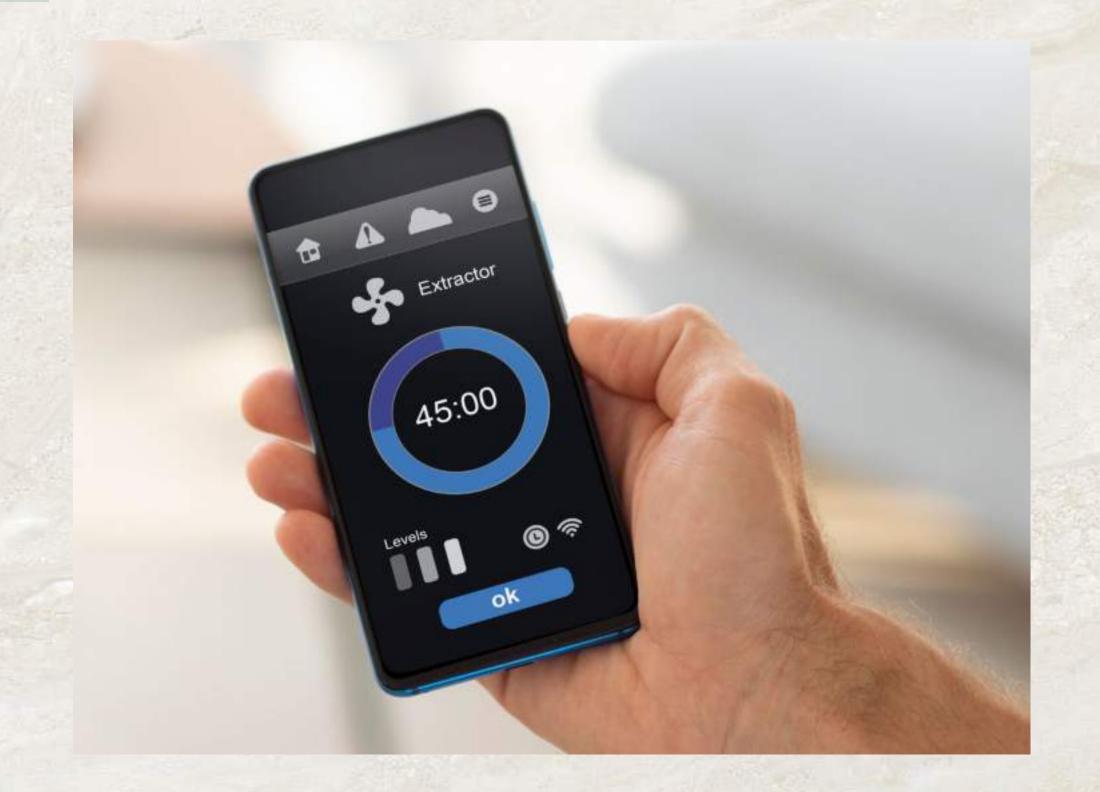

ents building located at the heart of Al Furjan area G + 1P + 10 floors

| UNIT - Type  | Size Range Sq. Ft.     | No. of units |
|--------------|------------------------|--------------|
| 1 BHK        | 818 sqft to 1954 sqft  | 30           |
| 2 BHK + MAID | 1237 sqft to 2161 sqft | 56           |
| 3 BHK + MAID | 1979 sqft to 2827 sqft | 10           |

- Stunning City and Dubai Skyline view
- Fitted out with Italian manufactured brands
- Floor-to-ceiling 3.2 meter and double height reception
- Built-in Siemens kitchen appliances
- Branded Tooy chandeliers
- Golden finish accessories
- Chiller free
- Secure G + 1 Podium parking + 10 residential floors
- Contemporary classic design
- Latest gym equipment from Technogym
- 24/7 security
- Smart home automation

#### Smart Home Automation







#### Elegant Textures

At Avenue Residence 6 by NABNI, we merge architectural genius with the finest materials, creating masterpieces you call home.













#### Arrival Experience

Step into a world of unparalleled luxury and elegance; every detail is meticulously crafted to perfection at Avenue Residence 6 by NABNI.









### Limitless Panorama

Artfully constructed residences with panoramic skyline views, presenting limitless prospects in Dubai's vibrant landscape.







#### Urban Expansion

A symphony of urban planning: Al Furjan area's unparalleled residential offering.



#### Refined Living

Embodying luxury with every detail, NABNI transforms mere spaces into timeless pieces of art, elevating the standards of real estate craftsmanship.













#### Modern Simpl