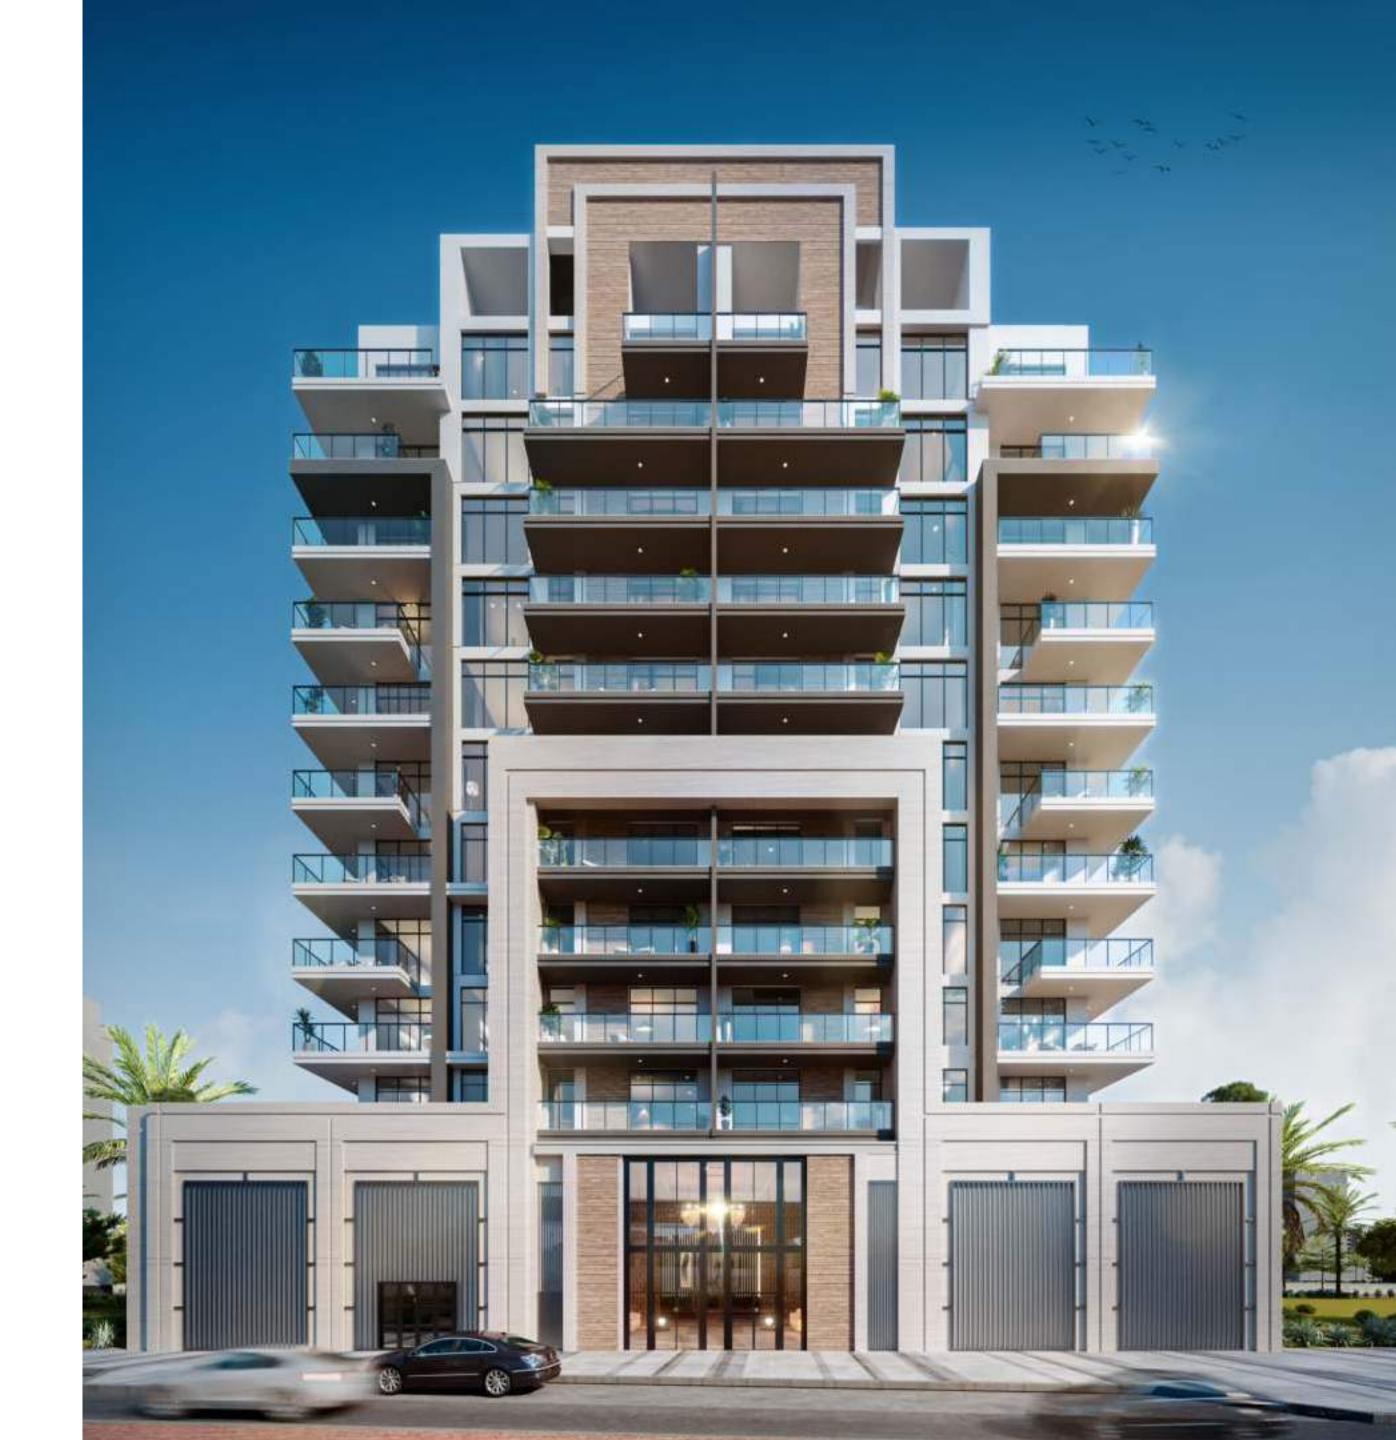

## Project Features

storey luxury apartments building located at the heart of Al Furjan area G + 1P + 10 floors

| UNIT - Type  | Size Range Sq. Ft.     | No. of units |
|--------------|------------------------|--------------|
| 1 BHK        | 818 sqft to 1954 sqft  | 30           |
| 2 BHK + MAID | 1237 sqft to 2161 sqft | 56           |
| 3 BHK + MAID | 1979 sqft to 2827 sqft | 10           |

- Stunning City and Dubai Skyline view
- Fitted out with Italian manufactured brands
- Floor-to-ceiling 3.2 meter and double height reception
- Built-in Siemens kitchen appliances
- Branded Tooy chandeliers
- Golden finish accessories
- Chiller free
- Secure G + 1 Podium parking + 10 residential floors
- Contemporary classic design
- Latest gym equipment from Technogym
- 24/7 security
- Smart home automation