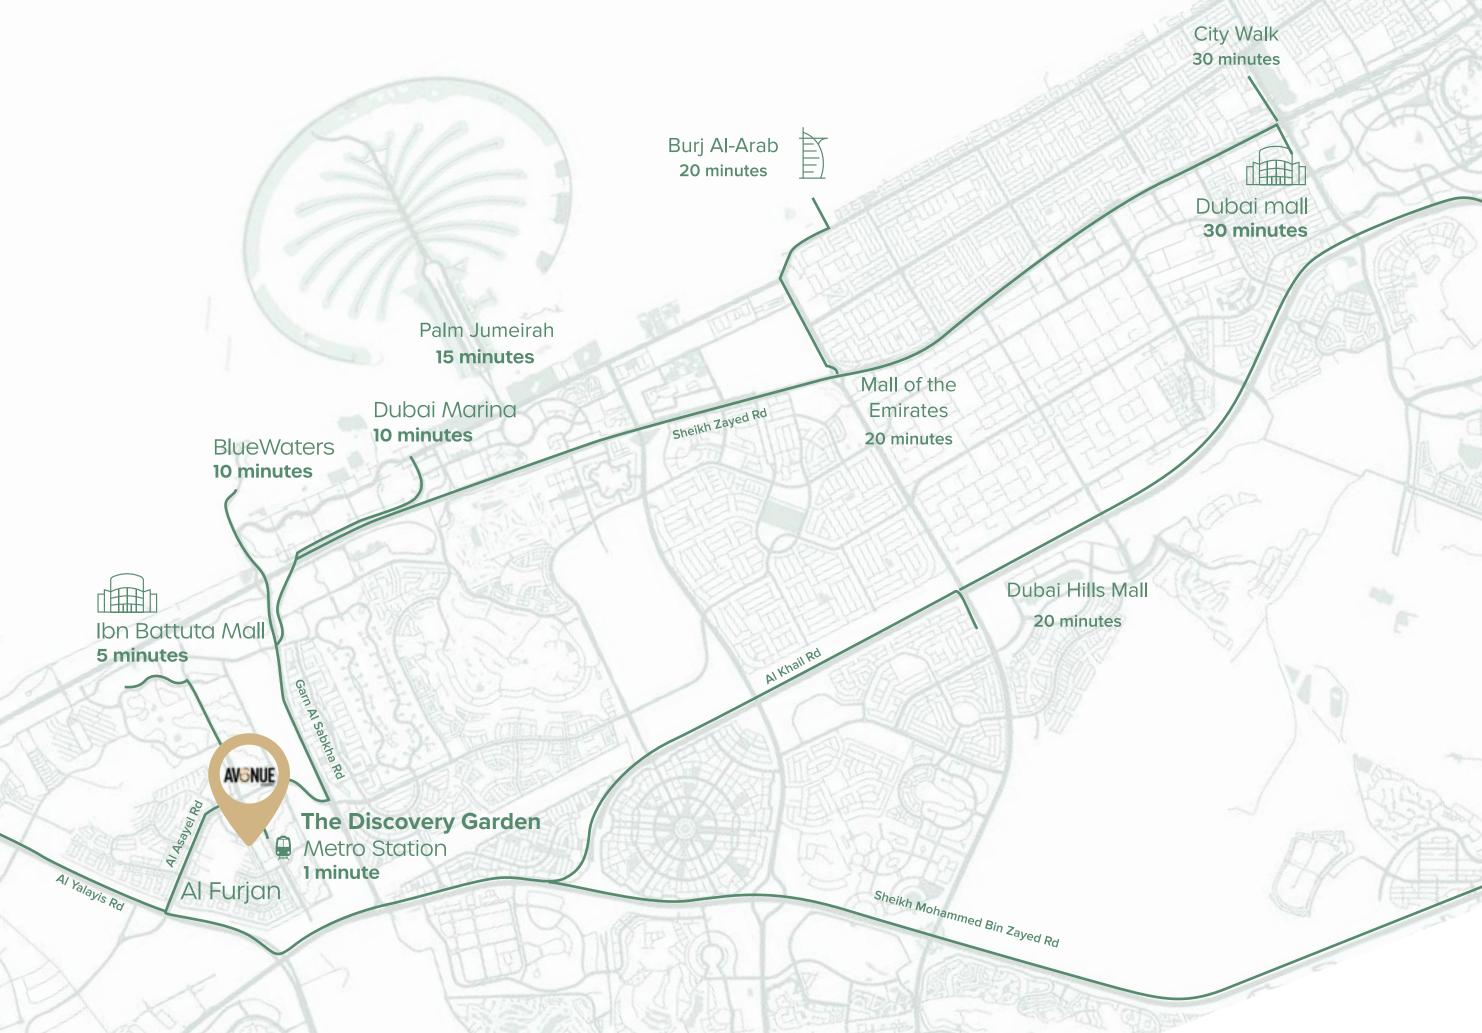

# Esteemed and Distinguished Location

| <ul> <li>Discovery</li> </ul>                     | y Garden Metro Stat               | ion        | 1 min.   |
|---------------------------------------------------|-----------------------------------|------------|----------|
| • Ibn Battu                                       | ta Mall                           |            | 5 mins.  |
| <ul> <li>Dubai Ma</li> </ul>                      | rina & Bluewaters                 |            | 10 mins. |
| <ul> <li>Dubai Mall and Downtown Dubai</li> </ul> |                                   |            | 30 mins. |
| • Palm Jum                                        | neirah                            |            | 15 mins. |
| Al Maktor                                         | um International Air <sub>l</sub> | oort (DWC) | 20 mins. |
| • Burj Al-Ar                                      | ab                                |            | 20 mins. |
| <ul> <li>Dubai Hil</li> </ul>                     | ls Mall                           |            | 20 mins. |
| <ul> <li>Mall of th</li> </ul>                    | e Emirates                        |            | 20 mins. |
| <ul> <li>City Walk</li> </ul>                     |                                   |            | 30 mins. |
|                                                   |                                   |            |          |