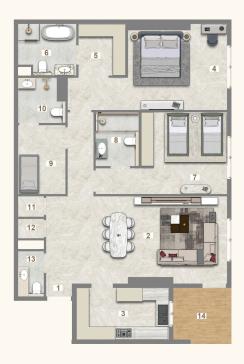

## 3 BEDROOM + MAID (TYPE A)

UNIT - 113, 215, 316, 416, 516, 616, 716, 816, 916, 1016

## Legend (Meters)

| 1. Entrance        | 1.30 x 1.20 |
|--------------------|-------------|
| 2. Living & Dining | 6.00 x 3.89 |
| 3. Kitchen         | 2.80 x 2.59 |
| 4. Master Bedroom  | 3.90 x 4.33 |
| 5. Master Dress    | 2.40 x 2.43 |
| 6. Master Bath     | 2.40 x 1.80 |
| 7. Bedroom 1       | 4.50 x 3.90 |
| 8. Bathroom 1      | 1.80 x 2.60 |
| 9. Bedroom 2       | 4.50 x 3.90 |
| 10. Bathroom 2     | 1.80 x 2.60 |

| 11. Maid's Room | 2.40 x 2.43  |
|-----------------|--------------|
| 12. Maid's Bath | 1.40 x 1.80  |
| 13. Laundry     | 1.20 x 2.50  |
| 14. Guest Wash  | 1.20 x 2.30  |
| 15. Balcony 1   | 8.50 x 10.33 |
| 16. Balcony 2   | 1.80 x 7.60  |

| UNIT | TYPE              | FLOOR<br>LEVEL | SUITE AREA |          | BALC/TERRACE |         | TOTAL AREA |          |
|------|-------------------|----------------|------------|----------|--------------|---------|------------|----------|
|      |                   |                | SQ. M.     | SQ. FT.  | SQ. M.       | SQ. FT. | SQ. FT.    | SQ. FT.  |
| 113  | 3 BR<br>+<br>MAID | 1st            | 114.50     | 1,555.39 | 44.72        | 481.36  | 189.22     | 2.036.75 |
| 215  |                   | 2nd            | 114.50     | 1,555.39 | 44.72        | 481.36  | 189.22     | 2.036.75 |
| 316  |                   | 3rd            | 114.50     | 1,555.39 | 44.72        | 481.36  | 189.22     | 2.036.75 |
| 416  |                   | 4th            | 114.50     | 1,555.39 | 44.72        | 481.36  | 189.22     | 2.036.75 |
| 516  |                   | 5th            | 114.50     | 1,555.39 | 44.72        | 481.36  | 189.22     | 2.036.75 |
| 616  |                   | 6th            | 114.50     | 1,555.39 | 44.72        | 481.36  | 189.22     | 2.036.75 |
| 716  |                   | 7th            | 114.50     | 1,555.39 | 44.72        | 481.36  | 189.22     | 2.036.75 |
| 816  |                   | 8th            | 114.50     | 1,555.39 | 44.72        | 481.36  | 189.22     | 2.036.75 |
| 916  |                   | 9th            | 114.50     | 1,555.39 | 44.72        | 481.36  | 189.22     | 2.036.75 |
| 1016 |                   | 10th           | 114.50     | 1,555.39 | 44.72        | 481.36  | 189.22     | 2.036.75 |