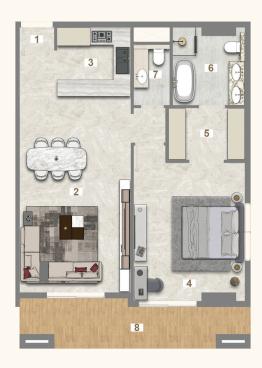

# 2 BEDROOM (TYPE D1)

UNIT - 107, 209, 309, 409, 509, 609, 709, 809, 909, 1009

## Legend (Meters)

| 1. Entrance        | 1.20 x 1.30                |
|--------------------|----------------------------|
| 2. Living & Dining | 4.25 x 6.45                |
| 3. Kitchen         | 2.40 x 3.10                |
| 4. Master Bedroom  | 3.60 x 4.00                |
| 5. Master Dress    | 2.40 x 1.60                |
| 6. Master Bath     | 2.40 x 2.60                |
| 7. Bedroom         | 3.75 x 3.25                |
| 8. Dress           | 0.55 4.60                  |
| 0. D1033           | 2.55 x 1.60                |
| 9. Bathroom        | 2.55 x 1.60<br>2.55 x 1.80 |
|                    | 2.00 X 1.00                |
| 9. Bathroom        | 2.55 x 1.80                |

| UNIT | TYPE | FLOOR | SUITE AREA |          | BALC/TERRACE |         | TOTAL AREA |          |
|------|------|-------|------------|----------|--------------|---------|------------|----------|
|      |      | LEVEL | SQ. M.     | SQ. FT.  | SQ. M.       | SQ. FT. | SQ. FT.    | SQ. FT.  |
| 107  |      | 1st   | 106.69     | 1,148.40 | 14.21        | 152.96  | 120.90     | 1,301.36 |
| 209  |      | 2nd   | 106.71     | 1,148.62 | 14.19        | 152.74  | 120.90     | 1,301.36 |
| 309  |      | 3rd   | 106.71     | 1,148.62 | 14.19        | 152.74  | 120.90     | 1,301.36 |
| 409  |      | 4th   | 106.71     | 1,148.62 | 14.19        | 152.74  | 120.90     | 1,301.36 |
| 509  | 2 BR | 5th   | 106.71     | 1,148.62 | 14.19        | 152.74  | 120.90     | 1,301.36 |
| 609  |      | 6th   | 106.71     | 1,148.62 | 14.19        | 152.74  | 120.90     | 1,301.36 |
| 709  |      | 7th   | 106.71     | 1,148.62 | 14.19        | 152.74  | 120.90     | 1,301.36 |
| 809  |      | 8th   | 106.71     | 1,148.62 | 14.19        | 152.74  | 120.90     | 1,301.36 |
| 909  |      | 9th   | 106.71     | 1,148.62 | 14.19        | 152.74  | 120.90     | 1,301.36 |
| 1009 |      | 10th  | 106.71     | 1,148.62 | 14.19        | 152.74  | 120.90     | 1,301.36 |