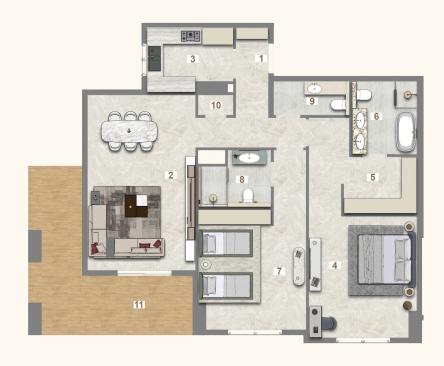

## 3 BEDROOM + MAID (TYPE B)

UNIT - 208, 308, 308, 408, 508, 608, 708, 808, 908, 1008

## Legend (Meters)

| 1. Entrance        | 1.90 x 3.46 |
|--------------------|-------------|
| 2. Living & Dining | 8.46 x 4.90 |
| 3. Kitchen         | 2.40 x 3.60 |
| 4. Master Bedroom  | 4.80 x 3.85 |
| 5. Master Dress    | 2.00 x 2.40 |
| 6. Master Bath     | 2.70 x 2.40 |
| 7. Bedroom 1       | 4.30 x 3.40 |
| 8. Bathroom 1      | 2.10 x 2.10 |
| 9. Bedroom 2       | 4.30 x 3.40 |
| 10. Bathroom 2     | 2.10 x 2.10 |

| 11. Laundry     | 1.80 x 1.20 |
|-----------------|-------------|
| 12. Guest Wash  | 1.50 x 1.90 |
| 13. Maid's Room | 1.80 x 2.90 |
| 13. Maid's Bath | 1.80 x 2.55 |
| 15. Balcony 1   | 8.50 x 2.05 |

| UNIT | TYPE              | FLOOR<br>LEVEL | SUITE AREA |          | BALC/TERRACE |         | TOTAL AREA |          |
|------|-------------------|----------------|------------|----------|--------------|---------|------------|----------|
|      |                   |                | SQ. M.     | SQ. FT.  | SQ. M.       | SQ. FT. | SQ. FT.    | SQ. FT.  |
| 208  | 3 BR<br>+<br>MAID | 2nd            | 170.68     | 1,837.18 | 16.77        | 180.51  | 187.45     | 2,017.70 |
| 308  |                   | 3rd            | 170.74     | 1.837.83 | 16.77        | 180.51  | 187.51     | 2,018.34 |
| 408  |                   | 4th            | 170.74     | 1.837.83 | 16.77        | 180.51  | 187.51     | 2,018.34 |
| 508  |                   | 5th            | 170.74     | 1.837.83 | 16.77        | 180.51  | 187.51     | 2,018.34 |
| 608  |                   | 6th            | 170.74     | 1.837.83 | 16.77        | 180.51  | 187.51     | 2,018.34 |
| 708  |                   | 7th            | 170.74     | 1.837.83 | 16.77        | 180.51  | 187.51     | 2,018.34 |
| 808  |                   | 8th            | 170.74     | 1.837.83 | 16.77        | 180.51  | 187.51     | 2,018.34 |
| 908  |                   | 9th            | 170.74     | 1.837.83 | 16.77        | 180.51  | 187.51     | 2,018.34 |
| 1008 |                   | 10th           | 170.74     | 1.837.83 | 16.77        | 180.51  | 187.51     | 2,018.34 |