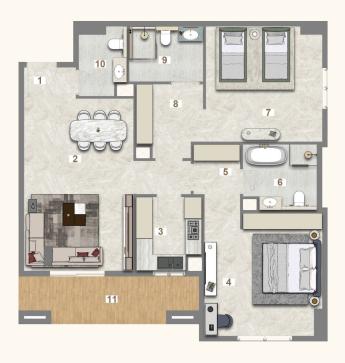

## 3 BEDROOM + MAID (TYPE A)

UNIT - 113, 215, 316, 416, 516, 616, 716, 816, 916, 1016

## Legend (Meters)

| 1. Entrance        | 1.30 x 1.20 |
|--------------------|-------------|
| 2. Living & Dining | 6.00 x 3.89 |
| 3. Kitchen         | 2.80 x 2.59 |
| 4. Master Bedroom  | 3.90 x 4.33 |
| 5. Master Dress    | 2.40 x 2.43 |
| 6. Master Bath     | 2.40 x 1.80 |
| 7. Bedroom 1       | 4.50 x 3.90 |
| 8. Bathroom 1      | 1.80 x 2.60 |
| 9. Bedroom 2       | 4.50 x 3.90 |
| 10. Bathroom 2     | 1.80 x 2.60 |

| 11. Maid's Room | 2.40 x 2.43  |
|-----------------|--------------|
| 12. Maid's Bath | 1.40 x 1.80  |
| 13. Laundry     | 1.20 x 2.50  |
| 14. Guest Wash  | 1.20 x 2.30  |
| 15. Balcony 1   | 8.50 x 10.33 |
| 16. Balcony 2   | 1.80 x 7.60  |

| UNIT | TYPE              | FLOOR<br>LEVEL | SUITE AREA |          | BALC/TERRACE |         | TOTAL AREA |          |
|------|-------------------|----------------|------------|----------|--------------|---------|------------|----------|
|      |                   |                | SQ. M.     | SQ. FT.  | SQ. M.       | SQ. FT. | SQ. FT.    | SQ. FT.  |
| 113  | 3 BR<br>+<br>MAID | 1st            | 114.50     | 1,555.39 | 44.72        | 481.36  | 189.22     | 2.036.75 |
| 215  |                   | 2nd            | 114.50     | 1,555.39 | 44.72        | 481.36  | 189.22     | 2.036.75 |
| 316  |                   | 3rd            | 114.50     | 1,555.39 | 44.72        | 481.36  | 189.22     | 2.036.75 |
| 416  |                   | 4th            | 114.50     | 1,555.39 | 44.72        | 481.36  | 189.22     | 2.036.75 |
| 516  |                   | 5th            | 114.50     | 1,555.39 | 44.72        | 481.36  | 189.22     | 2.036.75 |
| 616  |                   | 6th            | 114.50     | 1,555.39 | 44.72        | 481.36  | 189.22     | 2.036.75 |
| 716  |                   | 7th            | 114.50     | 1,555.39 | 44.72        | 481.36  | 189.22     | 2.036.75 |
| 816  |                   | 8th            | 114.50     | 1,555.39 | 44.72        | 481.36  | 189.22     | 2.036.75 |
| 916  |                   | 9th            | 114.50     | 1,555.39 | 44.72        | 481.36  | 189.22     | 2.036.75 |
| 1016 |                   | 10th           | 114.50     | 1,555.39 | 44.72        | 481.36  | 189.22     | 2.036.75 |