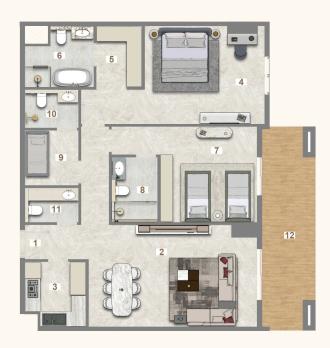

# 2 BEDROOM + MAID (TYPE C)

UNIT - 205, 305, 405, 505, 605, 705, 805, 905, 1005

## Legend (Meters)

| 1. Entrance        | 1.20 x 0.60 |
|--------------------|-------------|
| 2. Living & Dining | 8.40 x 4.05 |
| 3. Kitchen         | 4.30 x 2.40 |
| 4. Master Bedroom  | 4.60 x 4.00 |
| 5. Master Dress    | 2.20 x 2.40 |
| 6. Master Bath     | 2.70 x 2.40 |
| 7. Bedroom         | 4.00 x 3.80 |
| 8. Bathroom        | 2.00 x 2.50 |
| 9. Maid's Room     | 2.20 x 3.20 |
| 10. Maid's Bath    | 2.20 x 2.10 |

| 11. Store      | 1.20 x 0.95 |
|----------------|-------------|
| 12. Laundry    | 1.20 x 0.90 |
| 13. Guest Wash | 1.20 x 2.10 |
| 14. Balcony    | 2.70 x 2.60 |

| UNIT | TYPE      | FLOOR<br>LEVEL | SUITE  | AREA     |        | CONY/<br>RACE | TOTA    | L AREA   |
|------|-----------|----------------|--------|----------|--------|---------------|---------|----------|
|      |           |                | SQ. M. | SQ. FT.  | SQ. M. | SQ. FT.       | SQ. FT. | SQ. FT.  |
| 205  |           | 2nd            | 133.90 | 1,441.29 | 7.13   | 76.75         | 141.03  | 1,518.03 |
| 305  |           | 3rd            | 133.90 | 1,441.29 | 7.13   | 76.75         | 141.03  | 1,518.03 |
| 405  |           | 4th            | 133.90 | 1,441.29 | 7.13   | 76.75         | 141.03  | 1,518.03 |
| 505  | 2 BR<br>+ | 5th            | 133.90 | 1,441.29 | 7.13   | 76.75         | 141.03  | 1,518.03 |
| 605  | MAID      | 6th            | 133.90 | 1,441.29 | 7.13   | 76.75         | 141.03  | 1,518.03 |
| 705  |           | 7th            | 133.90 | 1,441.29 | 7.13   | 76.75         | 141.03  | 1,518.03 |
| 805  |           | 8th            | 133.90 | 1,441.29 | 7.13   | 76.75         | 141.03  | 1,518.03 |
| 905  |           | 9th            | 133.90 | 1,441.29 | 7.13   | 76.75         | 141.03  | 1,518.03 |
| 1005 |           | 10th           | 133.90 | 1,441.29 | 7.13   | 76.75         | 141.03  | 1,518.03 |