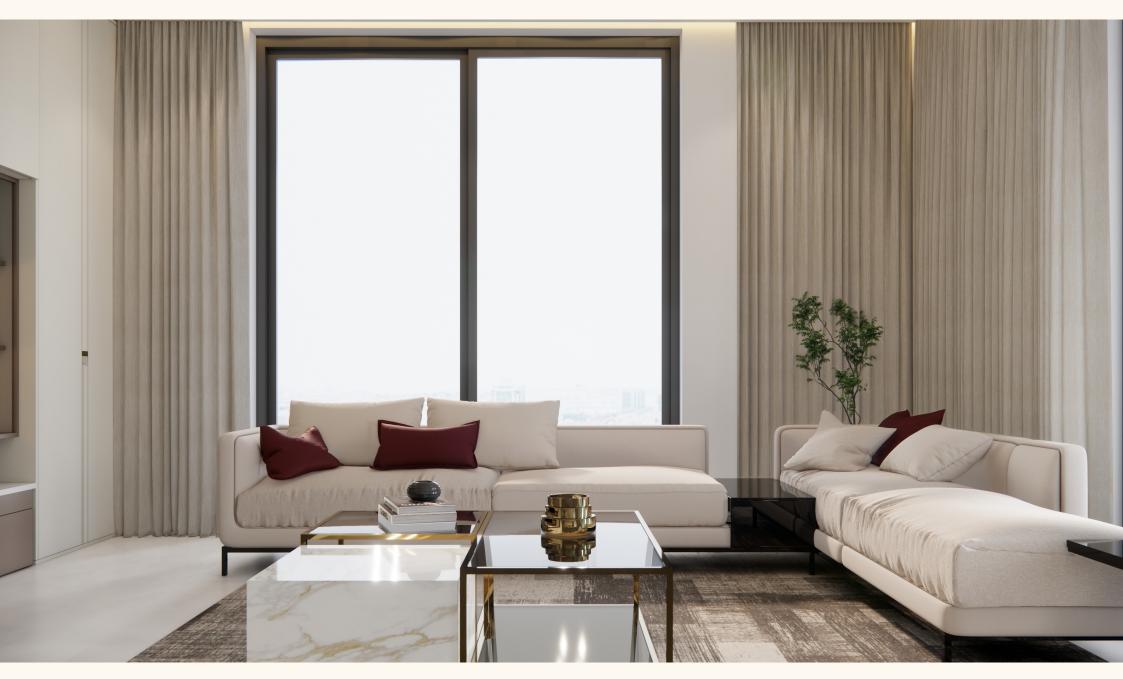

## Radiant Living Space

Celebrate natural light in the living room, where floor-to-ceiling windows invite sunshine to dance across elegant surfaces. This light-filled space fosters an unmatched sense of openness, making it perfect for serene relaxation and lively gatherings, all enveloped in the warmth of the sun.