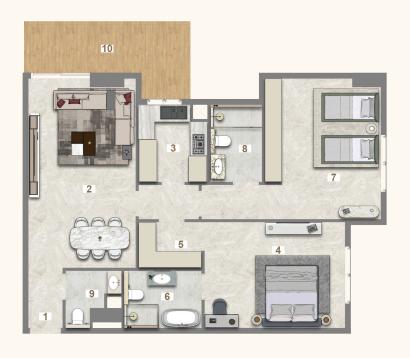

## 3 BEDROOM + MAID (TYPE A)

UNIT - 113, 215, 316, 416, 516, 616, 716, 816, 916, 1016

## Legend (Meters)

| 1. Entrance        | 1.30 x 1.20 |
|--------------------|-------------|
| 2. Living & Dining | 6.00 x 3.89 |
| 3. Kitchen         | 2.80 x 2.59 |
| 4. Master Bedroom  | 3.90 x 4.33 |
| 5. Master Dress    | 2.40 x 2.43 |
| 6. Master Bath     | 2.40 x 1.80 |
| 7. Bedroom 1       | 4.50 x 3.90 |
| 8. Bathroom 1      | 1.80 x 2.60 |
| 9. Bedroom 2       | 4.50 x 3.90 |
| 10. Bathroom 2     | 1.80 x 2.60 |

| 11. Maid's Room | 2.40 x 2.43  |
|-----------------|--------------|
| 12. Maid's Bath | 1.40 x 1.80  |
| 13. Laundry     | 1.20 x 2.50  |
| 14. Guest Wash  | 1.20 x 2.30  |
| 15. Balcony 1   | 8.50 x 10.33 |
| 16. Balcony 2   | 1.80 x 7.60  |

| UNIT | TYPE              | FLOOR<br>LEVEL | SUITE AREA |          | BALC/TERRACE |         | TOTAL AREA |          |
|------|-------------------|----------------|------------|----------|--------------|---------|------------|----------|
|      |                   |                | SQ. M.     | SQ. FT.  | SQ. M.       | SQ. FT. | SQ. FT.    | SQ. FT.  |
| 113  | 3 BR<br>+<br>MAID | 1st            | 114.50     | 1,555.39 | 44.72        | 481.36  | 189.22     | 2.036.75 |
| 215  |                   | 2nd            | 114.50     | 1,555.39 | 44.72        | 481.36  | 189.22     | 2.036.75 |
| 316  |                   | 3rd            | 114.50     | 1,555.39 | 44.72        | 481.36  | 189.22     | 2.036.75 |
| 416  |                   | 4th            | 114.50     | 1,555.39 | 44.72        | 481.36  | 189.22     | 2.036.75 |
| 516  |                   | 5th            | 114.50     | 1,555.39 | 44.72        | 481.36  | 189.22     | 2.036.75 |
| 616  |                   | 6th            | 114.50     | 1,555.39 | 44.72        | 481.36  | 189.22     | 2.036.75 |
| 716  |                   | 7th            | 114.50     | 1,555.39 | 44.72        | 481.36  | 189.22     | 2.036.75 |
| 816  |                   | 8th            | 114.50     | 1,555.39 | 44.72        | 481.36  | 189.22     | 2.036.75 |
| 916  |                   | 9th            | 114.50     | 1,555.39 | 44.72        | 481.36  | 189.22     | 2.036.75 |
| 1016 |                   | 10th           | 114.50     | 1,555.39 | 44.72        | 481.36  | 189.22     | 2.036.75 |