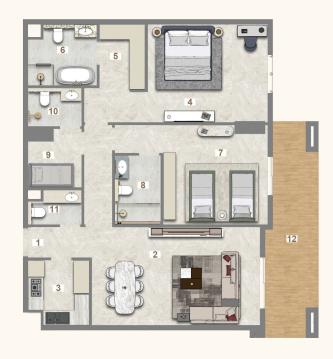

# Unit Layout

# 1 BEDROOM (TYPE A)

UNIT - 104, 204, 304, 404, 504, 604, 704, 804, 904, 1004

### Legend (Meters)

| 1. Entrance        | 1.20 x 2.40  |
|--------------------|--------------|
| 2. Living & Dining | 3.85 x 8.90  |
| 3. Kitchen         | 2.5 5 x 2.40 |
| 4. Master Bedroom  | 3.85 x 4.50  |
| 5. Master Dress    | 1.80 x 2.55  |
| 6. Master Bath     | 2.40 x 2.70  |
| 7. Guest Wash      | 1.35 x 1.70  |
| 8. Laundry         | 1.35 x 0.90  |
| 9. Balcony         | 8.00 x 2.70  |

| UNIT |      | FLOOR<br>LEVEL | SUITE AREA |         | BALC/TERRACE |         | TOTAL AREA |          |
|------|------|----------------|------------|---------|--------------|---------|------------|----------|
|      |      | LLVLL          | SQ. M.     | SQ. FT. | SQ. M.       | SQ. FT. | SQ. FT.    | SQ. FT.  |
| 104  |      | 1st            | 73.84      | 794.81  | 20.25        | 217.97  | 94.09      | 1,012.78 |
| 204  |      | 2nd            | 73.83      | 794.70  | 20.25        | 217.97  | 94.08      | 1,012.67 |
| 304  |      | 3rd            | 73.83      | 794.70  | 20.25        | 217.97  | 94.08      | 1,012.67 |
| 404  |      | 4th            | 73.83      | 794.70  | 20.25        | 217.97  | 94.08      | 1,012.67 |
| 504  | 1 BR | 5th            | 73.83      | 794.70  | 20.25        | 217.97  | 94.08      | 1,012.67 |
| 604  |      | 6th            | 73.83      | 794.70  | 20.25        | 217.97  | 94.08      | 1,012.67 |
| 704  |      | 7th            | 73.83      | 794.70  | 20.25        | 217.97  | 94.08      | 1,012.67 |
| 804  |      | 8th            | 73.83      | 794.70  | 20.25        | 217.97  | 94.08      | 1,012.67 |
| 904  |      | 9th            | 73.83      | 794.70  | 20.25        | 217.97  | 94.08      | 1,012.67 |
| 1004 |      | 10th           | 73.83      | 794.70  | 20.25        | 217.97  | 94.08      | 1,012.67 |