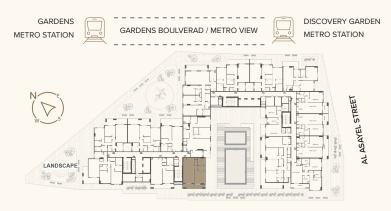

| 76.54  | 823.87       | 12.10  | 130.24     | 88.64   | 954.11  |
| 406  |            | 4th        | 76.54  | 823.87       | 12.10  | 130.24     | 88.64   | 954.11  |
| 506  |            | 5th        | 76.54  | 823.87       | 12.10  | 130.24     | 88.64   | 954.11  |
| 606  | 1 BR       | 6th        | 76.54  | 823.87       | 12.10  | 130.24     | 88.64   | 954.11  |
| 706  |            | 7th        | 76.54  | 823.87       | 12.10  | 130.24     | 88.64   | 954.11  |
| 806  |            | 8th        | 76.54  | 823.87       | 12.10  | 130.24     | 88.64   | 954.11  |
| 906  |            | 9th        | 76.54  | 823.87       | 12.10  | 130.24     | 88.64   | 954.11  |
| 1006 |            | 10th       | 76.54  | 823.87       | 12.10  | 130.24     | 88.64   | 954.11  |



#### KEY PLAN



# 1 BEDROOM (TYPE C)

UNIT - 105, 207, 307, 407, 507, 607, 707,807, 907, 1007

## Legend (Meters)

| 1. Entrance        | 1.20 x 2.40 |
|--------------------|-------------|
| 2. Living & Dining | 4.00 x 7.10 |
| 3. Kitchen         | 2.80 x 2.40 |
| 4. Master Bedroom  | 4.00 x 4.55 |
| 5. Master Dress    | 2.70 x 1.75 |
| 6. Master Bath     | 2.40 x 2.70 |
| 7. Guest Wash      | 1.50 x 1.70 |
| 8. Laundry         | 1.50 x 0.90 |
| 9. Balcony         | 8.50 x 1.75 |

| UNIT | UNIT TYPE | FLOOR<br>LEVEL | SUITE AREA |         | BALC/TERRACE |         | TOTAL AREA |         |
|------|-----------|----------------|------------|---------|--------------|---------|------------|---------|
|      |           |                | SQ. M.     | SQ. FT. | SQ. M.       | SQ. FT. | SQ. FT.    | SQ. FT. |
|