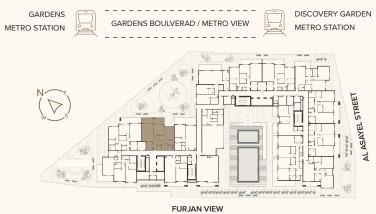

.07  | 183.74  | 123.36  | 1,327.84 |
| 303  |      | 3rd            | 106.29 | 1,144.10 | 17.07  | 183.74  | 123.36  | 1,327.84 |
| 403  | 2 BR | 4th            | 106.29 | 1,144.10 | 17.07  | 183.74  | 123.36  | 1,327.84 |
| 503  | +    | 5th            | 106.29 | 1,144.10 | 17.07  | 183.74  | 123.36  | 1,327.84 |
| 603  | MAID | 6th            | 106.29 | 1,144.10 | 17.07  | 183.74  | 123.36  | 1,327.84 |
| 703  |      | 7th            | 106.29 | 1,144.10 | 17.07  | 183.74  | 123.36  | 1,327.84 |
| 803  |      | 8th            | 106.29 | 1,144.10 | 17.07  | 183.74  | 123.36  | 1,327.84 |
| 903  |      | 9th            | 106.29 | 1,144.10 | 17.07  | 183.74  | 123.36  | 1,327.84 |
| 1003 |      | 10th           | 106.29 | 1,144.10 | 17.07  | 183.74  | 123.36  | 1,327.84 |



#### KEY PLAN



RJAN VIEW

58

# 2 BEDROOM + MAID (TYPE C)

UNIT - 205, 305, 405, 505, 605, 705, 805, 905, 1005

## Legend (Meters)

| 1. Entrance        | 1.20 x 0.60 |
|--------------------|-------------|
| 2. Living & Dining | 8.40 x 4.05 |
| 3. Kitchen         | 4.30 x 2.40 |
| 4. Master Bedroom  | 4.60 x 4.00 |
| 5. Master Dress    | 2.20 x 2.40 |
| 6. Master Bath     | 2.70 x 2.40 |
| 7. Bedroom         | 4.00 x 3.80 |
| 8. Bathroom        | 2.00 x 2.50 |
| 9. Maid's Room     | 2.20 x 3.20 |
| 10. Maid's Bath    | 2.20 x 2.10 |

| 11. Store      | 1.20 x 0.95 |
|----------------|-------------|
| 12. Laundry    | 1.20 x 0.90 |
| 13. Guest Wash | 1.20 x 2.10 |
| 14. Balcony    | 2.70 x 2.60 |

| UNIT | TYPE      | FLOOR<br>LEVEL | SUITE  | AREA     |        | CONY/<br>RACE | TOTA    | L AREA   |
|--