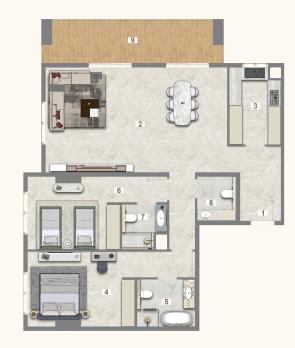

## 3 BEDROOM + MAID (TYPE A)

UNIT - 113, 215, 316, 416, 516, 616, 716, 816, 916, 1016

## Legend (Meters)

| 1. Entrance        | 1.30 x 1.20 |
|--------------------|-------------|
| 2. Living & Dining | 6.00 x 3.89 |
| 3. Kitchen         | 2.80 x 2.59 |
| 4. Master Bedroom  | 3.90 x 4.33 |
| 5. Master Dress    | 2.40 x 2.43 |
| 6. Master Bath     | 2.40 x 1.80 |
| 7. Bedroom 1       | 4.50 x 3.90 |
| 8. Bathroom 1      | 1.80 x 2.60 |
| 9. Bedroom 2       | 4.50 x 3.90 |
| 10. Bathroom 2     | 1.80 x 2.60 |

| 11. Maid's Room | 2.40 x 2.43  |
|-----------------|--------------|
| 12. Maid's Bath | 1.40 x 1.80  |
| 13. Laundry     | 1.20 x 2.50  |
| 14. Guest Wash  | 1.20 x 2.30  |
| 15. Balcony 1   | 8.50 x 10.33 |
| 16. Balcony 2   | 1.80 x 7.60  |

| UNIT | TYPE              | FLOOR<br>LEVEL | SUITE AREA |          | BALC/TERRACE |         | TOTAL AREA |          |
|------|-------------------|----------------|------------|----------|--------------|---------|------------|----------|
|      |                   |                | SQ. M.     | SQ. FT.  | SQ. M.       | SQ. FT. | SQ. FT.    | SQ. FT.  |
| 113  | 3 BR<br>+<br>MAID | 1st            | 114.50     | 1,555.39 | 44.72        | 481.36  | 189.22     | 2.036.75 |
| 215  |                   | 2nd            | 114.50     | 1,555.39 | 44.72        | 481.36  | 189.22     | 2.036.75 |
| 316  |                   | 3rd            | 114.50     | 1,555.39 | 44.72        | 481.36  | 189.22     | 2.036.75 |
| 416  |                   | 4th            | 114.50     | 1,555.39 | 44.72        | 481.36  | 189.22     | 2.036.75 |
| 516  |                   | 5th            | 114.50     | 1,555.39 | 44.72        | 481.36  | 189.22     | 2.036.75 |
| 616  |                   | 6th            | 114.50     | 1,555.39 | 44.72        | 481.36  | 189.22     | 2.036.75 |
| 716  |                   | 7th            | 114.50     | 1,555.39 | 44.72        | 481.36  | 189.22     | 2.036.75 |
| 816  |                   | 8th            | 114.50     | 1,555.39 | 44.72        | 481.36  | 189.22     | 2.036.75 |
| 916  |                   | 9th            | 114.50     | 1,555.39 | 44.72        | 481.36  | 189.22     | 2.036.75 |
| 1016 |                   | 10th           | 114.50     | 1,555.39 | 44.72        | 481.36  | 189.22     | 2.036.75 |