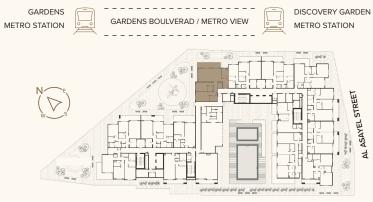

| 1.90 x 3.46 |
|--------------------|-------------|
| 2. Living & Dining | 8.40 x 4.90 |
| 3. Kitchen         | 2.40 x 3.60 |
| 4. Master Bedroom  | 5.00 x 3.50 |
| 5. Master Bath     | 2.70 x 2.20 |
| 6. Bedroom         | 4.30 x 3.40 |
| 7. Bathroom        | 2.10 x 2.10 |
| 8. Guest Wash      | 1.80 x 2.06 |
| 9. Balcony         | 8.50 x 2.05 |

| UNIT | TYPE | FLOOR<br>LEVEL | SUITE AREA |          | BALC/TERRACE |         | TOTAL AREA |          |
|------|------|----------------|------------|----------|--------------|---------|------------|----------|
|      |      |                | SQ. M.     | SQ. FT.  | SQ. M.       | SQ. FT. | SQ. FT.    | SQ. FT.  |
| 106  | 2 BR | 1st            | 123.11     | 1,325.15 | 16.77        | 180.51  | 139.88     | 1,505.66 |



#### KEY PLAN



## 3 BEDROOM + MAID (TYPE A)

UNIT - 113, 215, 316, 416, 516, 616, 716, 816, 916, 1016

## Legend (Meters)

| 1. Entrance        | 1.30 x 1.20 |
|--------------------|-------------|
| 2. Living & Dining | 6.00 x 3.89 |
| 3. Kitchen         | 2.80 x 2.59 |
| 4. Master Bedroom  | 3.90 x 4.33 |
| 5. Master Dress    | 2.40 x 2.43 |
| 6. Master Bath     | 2.40 x 1.80 |
| 7. Bedroom 1       | 4.50 x 3.90 |
| 8. Bathroom 1      | 1.80 x 2.60 |
| 9. Bedroom 2       | 4.50 x 3.90 |
| 10. Bathroom 2     | 1.80 x 2.60 |

| 11. Maid's Room | 2.40 x 2.43  |
|-----------------|--------------|
| 12. Maid's Bath | 1.40 x 1.80  |
| 13. Laundry     | 1.20 x 2.50  |
| 14. Guest Wash  | 1.20 x 2.30  |
| 15. Balcony 1   | 8.50 x 10.33 |
| 16. Balcony 2   | 1.80 x 7.60  |

| UNIT | TYPE              | FLOOR<b