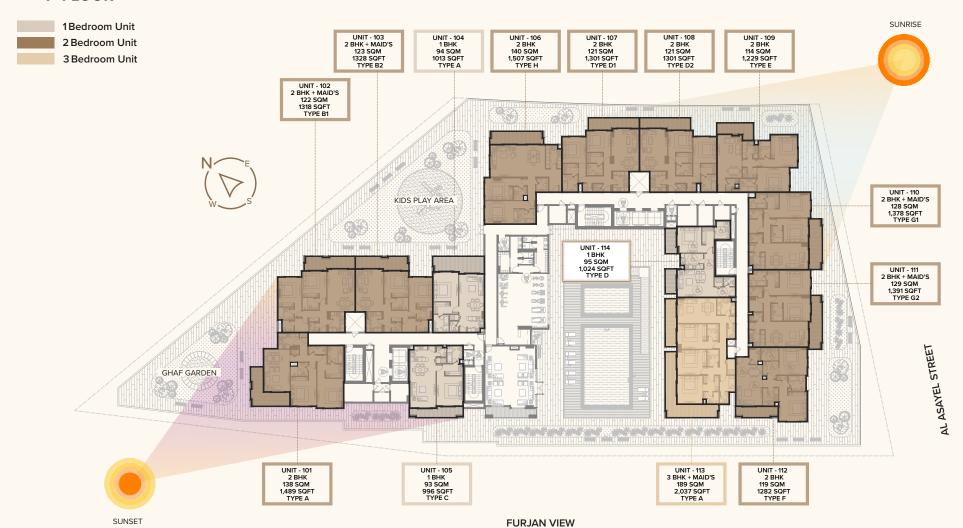

### 1<sup>st</sup> FLOOR

# 1 BEDROOM (TYPE A)

UNIT - 104, 204, 304, 404, 504, 604, 704, 804, 904, 1004

# 2 BEDROOM (TYPE A)

UNIT - 101, 201, 301, 401, 501, 601, 701, 801, 901, 1001

# 2 BEDROOM + MAID (TYPE B1)

UNIT - 102, 202, 302, 402, 502, 602, 702, 802, 902, 1002

## 2 BEDROOM + MAID (TYPE B2)

UNIT - 103, 203, 303, 403, 503, 603, 703, 803, 903, 1003

# 2 BEDROOM (TYPE D1)

UNIT - 107, 209, 309, 409, 509, 609, 709, 809, 909, 1009

# 2 BEDROOM (TYPE D2)

UNIT - 108, 210, 310, 410, 510, 610, 710, 810, 910, 1010

# 2 BEDROOM (TYPE E)

UNIT - 109, 211, 311, 411, 511, 611, 711, 811, 911, 1011

## 2 BEDROOM (TYPE F)

UNIT - 112, 214, 315, 415, 515, 615, 715, 815, 915, 1015

# 2 BEDROOM + MAID (TYPE G1)

UNIT - 110, 212

# 2 BEDROOM + MAID (TYPE G2)

UNIT - 111, 213

# 2 BEDROOM (TYPE H)

UNIT - 106

## 3 BEDROOM + MAID (TYPE A)

UNIT - 113, 215, 316, 416, 516, 616, 716, 816, 916, 1016