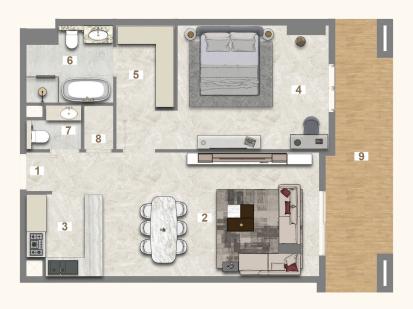

## 3 BEDROOM + MAID (TYPE A)

UNIT - 113, 215, 316, 416, 516, 616, 716, 816, 916, 1016

## Legend (Meters)

| 1. Entrance        | 1.30 x 1.20 |
|--------------------|-------------|
| 2. Living & Dining | 6.00 x 3.89 |
| 3. Kitchen         | 2.80 x 2.59 |
| 4. Master Bedroom  | 3.90 x 4.33 |
| 5. Master Dress    | 2.40 x 2.43 |
| 6. Master Bath     | 2.40 x 1.80 |
| 7. Bedroom 1       | 4.50 x 3.90 |
| 8. Bathroom 1      | 1.80 x 2.60 |
| 9. Bedroom 2       | 4.50 x 3.90 |
| 10. Bathroom 2     | 1.80 x 2.60 |

| 11. Maid's Room | 2.40 x 2.43  |
|-----------------|--------------|
| 12. Maid's Bath | 1.40 x 1.80  |
| 13. Laundry     | 1.20 x 2.50  |
| 14. Guest Wash  | 1.20 x 2.30  |
| 15. Balcony 1   | 8.50 x 10.33 |
| 16. Balcony 2   | 1.80 x 7.60  |

| UNIT | TYPE              | FLOOR<br>LEVEL | SUITE AREA |          | BALC/TERRACE |         | TOTAL AREA |          |
|------|-------------------|----------------|------------|----------|--------------|---------|------------|----------|
|      |                   |                | SQ. M.     | SQ. FT.  | SQ. M.       | SQ. FT. | SQ. FT.    | SQ. FT.  |
| 113  | 3 BR<br>+<br>MAID | 1st            | 114.50     | 1,555.39 | 44.72        | 481.36  | 189.22     | 2.036.75 |
| 215  |                   | 2nd            | 114.50     | 1,555.39 | 44.72        | 481.36  | 189.22     | 2.036.75 |
| 316  |                   | 3rd            | 114.50     | 1,555.39 | 44.72        | 481.36  | 189.22     | 2.036.75 |
| 416  |                   | 4th            | 114.50     | 1,555.39 | 44.72        | 481.36  | 189.22     | 2.036.75 |
| 516  |                   | 5th            | 114.50     | 1,555.39 | 44.72        | 481.36  | 189.22     | 2.036.75 |
| 616  |                   | 6th            | 114.50     | 1,555.39 | 44.72        | 481.36  | 189.22     | 2.036.75 |
| 716  |                   | 7th            | 114.50     | 1,555.39 | 44.72        | 481.36  | 189.22     | 2.036.75 |
| 816  |                   | 8th            | 114.50     | 1,555.39 | 44.72        | 481.36  | 189.22     | 2.036.75 |
| 916  |                   | 9th            | 114.50     | 1,555.39 | 44.72        | 481.36  | 189.22     | 2.036.75 |
| 1016 |                   | 10th           | 114.50     | 1,555.39 | 44.72        | 481.36  | 189.22     | 2.036.75 |