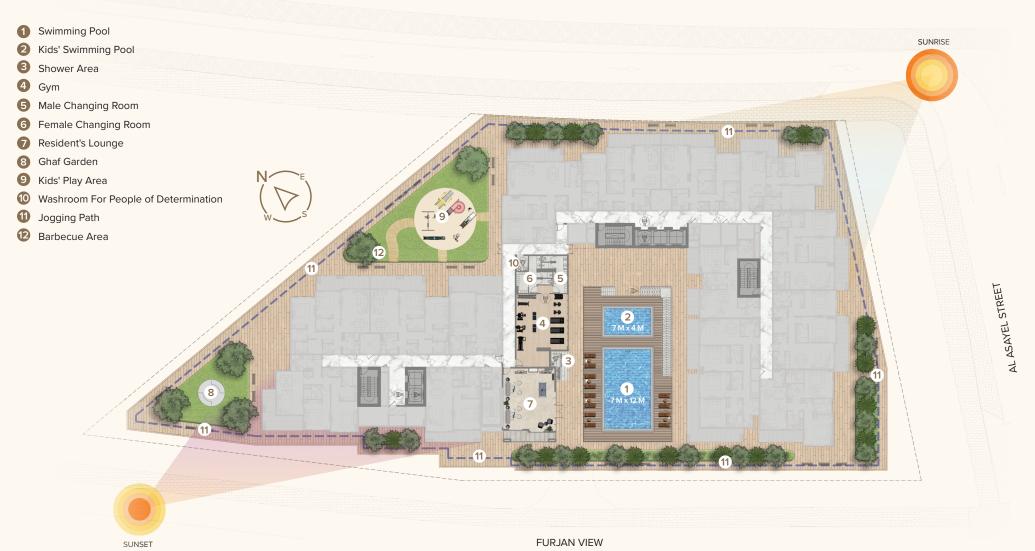

# Beyond Extraordinary Amenities

An array of exquisitely designed amenities enriches every facet of life. With serene retreats and vibrant social spaces, each element seamlessly blends luxury with functionality, crafting a sophisticated environment for relaxation, connection, and well-being. This new standard of comfort and elegance reflects refined living and inspirational style, where every moment celebrates exceptional quality.

Swimming Pool

# Ghaf Serenity Deck

One standout feature is the Ghaf Garden, a serene podium retreat inspired by the UAE's national tree, the Ghaf. This elegantly designed deck offers a lush, tranquil escape, seamlessly blending natural beauty with cultural significance. The resilient Ghaf tree imparts a sense of heritage and calm, making it an ideal setting for relaxation and reflection amidst vibrant greenery.

Beyond its aesthetic appeal, the Ghaf tree offers numerous benefits. Its leaves possess medicinal properties, providing anti-inflammatory and digestive support, while the edible pods serve as a nutritious food source for both wildlife and humans. This blend of beauty and utility enriches the garden's significance as a space for enjoyment and ecological education.

Kids Play Area

Barbecue Area