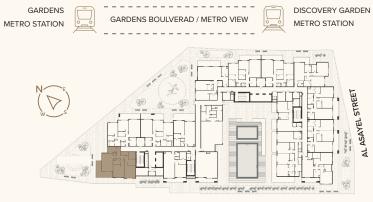

26.47  | 138.33  | 1,488.97 |
| 301  |      | 3rd            | 117.29 | 1,262.50 | 21.04   | 226.47  | 138.33  | 1,488.97 |
| 401  |      | 4th            | 117.29 | 1,262.50 | 21.04   | 226.47  | 138.33  | 1,488.97 |
| 501  | 2 BR | 5th            | 117.29 | 1,262.50 | 21.04   | 226.47  | 138.33  | 1,488.97 |
| 601  |      | 6th            | 117.29 | 1,262.50 | 21.04   | 226.47  | 138.33  | 1,488.97 |
| 701  |      | 7th            | 117.29 | 1,262.50 | 21.04   | 226.47  | 138.33  | 1,488.97 |
| 801  |      | 8th            | 117.29 | 1,262.50 | 21.04   | 226.47  | 138.33  | 1,488.97 |
| 901  |      | 9th            | 117.29 | 1,262.50 | 21.04   | 226.47  | 138.33  | 1,488.97 |
| 1001 |      | 10th           | 117.29 | 1,262.50 | 21.04   | 226.47  | 138.33  | 1,488.97 |



#### KEY PLAN



FURJAN VIEW

56

# 2 BEDROOM + MAID (TYPE B1)

UNIT - 102, 202, 302, 402, 502, 602, 702, 802, 902, 1002

## Legend (Meters)

| 1. Entrance        | 1.20 x 2.20 |
|--------------------|-------------|
| 2. Living & Dining | 4.25 x 6.45 |
| 3. Kitchen         | 2.40 x 3.10 |
| 4. Master Bedroom  | 3.75 x 3.95 |
| 5. Master Bath     | 2.55 x 1.90 |
| 6. Bedroom         | 3.60 x 4.50 |
| 7. Bathroom        | 2.40 x 1.90 |
| 8. Maid's room     | 2.15 x 2.10 |
| 9. Maid's Bath     | 1.80 x 1.80 |
| 10. Guest Wash     | 1.50 x 1.50 |
| 11. Balcony        | 7.90 x 1.95 |

| UNIT | TYPE | FLOOR | SUITE  | AREA     | BALC/TI | ERRACE  | ТОТА    | L AREA   |
|------|------|-------|--------|----------|---------|---------|---------|----------|
|      |      | LEVEL | SQ. M. | SQ. FT.  | SQ. M.  | SQ.