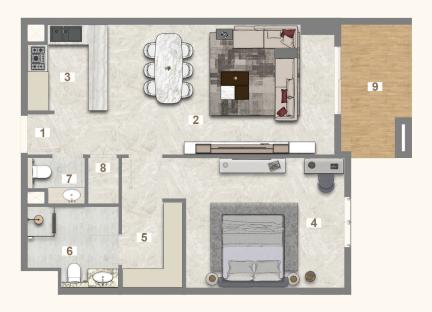

# 1 BEDROOM (TYPE A)

UNIT - 104, 204, 304, 404, 504, 604, 704, 804, 904, 1004

### Legend (Meters)

| 1. Entrance        | 1.20 x 2.40  |
|--------------------|--------------|
| 2. Living & Dining | 3.85 x 8.90  |
| 3. Kitchen         | 2.5 5 x 2.40 |
| 4. Master Bedroom  | 3.85 x 4.50  |
| 5. Master Dress    | 1.80 x 2.55  |
| 6. Master Bath     | 2.40 x 2.70  |
| 7. Guest Wash      | 1.35 x 1.70  |
| 8. Laundry         | 1.35 x 0.90  |
| 9. Balcony         | 8.00 x 2.70  |

| UNIT |      | FLOOR<br>LEVEL | SUITE AREA |         | BALC/TERRACE |         | TOTAL AREA |          |
|------|------|----------------|------------|---------|--------------|---------|------------|----------|
|      |      | LLVLL          | SQ. M.     | SQ. FT. | SQ. M.       | SQ. FT. | SQ. FT.    | SQ. FT.  |
| 104  |      | 1st            | 73.84      | 794.81  | 20.25        | 217.97  | 94.09      | 1,012.78 |
| 204  |      | 2nd            | 73.83      | 794.70  | 20.25        | 217.97  | 94.08      | 1,012.67 |
| 304  |      | 3rd            | 73.83      | 794.70  | 20.25        | 217.97  | 94.08      | 1,012.67 |
| 404  |      | 4th            | 73.83      | 794.70  | 20.25        | 217.97  | 94.08      | 1,012.67 |
| 504  | 1 BR | 5th            | 73.83      | 794.70  | 20.25        | 217.97  | 94.08      | 1,012.67 |
| 604  |      | 6th            | 73.83      | 794.70  | 20.25        | 217.97  | 94.08      | 1,012.67 |
| 704  |      | 7th            | 73.83      | 794.70  | 20.25        | 217.97  | 94.08      | 1,012.67 |
| 804  |      | 8th            | 73.83      | 794.70  | 20.25        | 217.97  | 94.08      | 1,012.67 |
| 904  |      | 9th            | 73.83      | 794.70  | 20.25        | 217.97  | 94.08      | 1,012.67 |
| 1004 |      | 10th           | 73.83      | 794.70  | 20.25        | 217.97  | 94.08      | 1,012.67 |