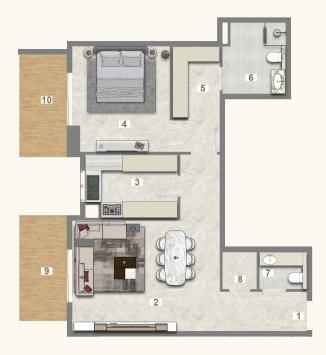

## 3 BEDROOM + MAID (TYPE B)

UNIT - 208, 308, 308, 408, 508, 608, 708, 808, 908, 1008

## Legend (Meters)

| 1. Entrance        | 1.90 x 3.46 |
|--------------------|-------------|
| 2. Living & Dining | 8.46 x 4.90 |
| 3. Kitchen         | 2.40 x 3.60 |
| 4. Master Bedroom  | 4.80 x 3.85 |
| 5. Master Dress    | 2.00 x 2.40 |
| 6. Master Bath     | 2.70 x 2.40 |
| 7. Bedroom 1       | 4.30 x 3.40 |
| 8. Bathroom 1      | 2.10 x 2.10 |
| 9. Bedroom 2       | 4.30 x 3.40 |
| 10. Bathroom 2     | 2.10 x 2.10 |

| 11. Laundry     | 1.80 x 1.20 |
|-----------------|-------------|
| 12. Guest Wash  | 1.50 x 1.90 |
| 13. Maid's Room | 1.80 x 2.90 |
| 13. Maid's Bath | 1.80 x 2.55 |
| 15. Balcony 1   | 8.50 x 2.05 |

| UNIT | TYPE              | FLOOR<br>LEVEL | SUITE AREA |          | BALC/TERRACE |         | TOTAL AREA |          |
|------|-------------------|----------------|------------|----------|--------------|---------|------------|----------|
|      |                   |                | SQ. M.     | SQ. FT.  | SQ. M.       | SQ. FT. | SQ. FT.    | SQ. FT.  |
| 208  | 3 BR<br>+<br>MAID | 2nd            | 170.68     | 1,837.18 | 16.77        | 180.51  | 187.45     | 2,017.70 |
| 308  |                   | 3rd            | 170.74     | 1.837.83 | 16.77        | 180.51  | 187.51     | 2,018.34 |
| 408  |                   | 4th            | 170.74     | 1.837.83 | 16.77        | 180.51  | 187.51     | 2,018.34 |
| 508  |                   | 5th            | 170.74     | 1.837.83 | 16.77        | 180.51  | 187.51     | 2,018.34 |
| 608  |                   | 6th            | 170.74     | 1.837.83 | 16.77        | 180.51  | 187.51     | 2,018.34 |
| 708  |                   | 7th            | 170.74     | 1.837.83 | 16.77        | 180.51  | 187.51     | 2,018.34 |
| 808  |                   | 8th            | 170.74     | 1.837.83 | 16.77        | 180.51  | 187.51     | 2,018.34 |
| 908  |                   | 9th            | 170.74     | 1.837.83 | 16.77        | 180.51  | 187.51     | 2,018.34 |
| 1008 |                   | 10th           | 170.74     | 1.837.83 | 16.77        | 180.51  | 187.51     | 2,018.34 |