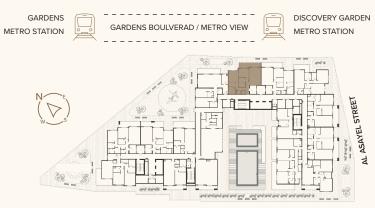

.36 |
| 309  |      | 3rd   | 106.71     | 1,148.62 | 14.19        | 152.74  | 120.90     | 1,301.36 |
| 409  |      | 4th   | 106.71     | 1,148.62 | 14.19        | 152.74  | 120.90     | 1,301.36 |
| 509  | 2 BR | 5th   | 106.71     | 1,148.62 | 14.19        | 152.74  | 120.90     | 1,301.36 |
| 609  |      | 6th   | 106.71     | 1,148.62 | 14.19        | 152.74  | 120.90     | 1,301.36 |
| 709  |      | 7th   | 106.71     | 1,148.62 | 14.19        | 152.74  | 120.90     | 1,301.36 |
| 809  |      | 8th   | 106.71     | 1,148.62 | 14.19        | 152.74  | 120.90     | 1,301.36 |
| 909  |      | 9th   | 106.71     | 1,148.62 | 14.19        | 152.74  | 120.90     | 1,301.36 |
| 1009 |      | 10th  | 106.71     | 1,148.62 | 14.19        | 152.74  | 120.90     | 1,301.36 |



#### KEY PLAN



# 2 BEDROOM (TYPE D2)

UNIT - 108, 210, 310, 410, 510, 610, 710, 810, 910, 1010

## Legend (Meters)

| 1. Entrance        | 1.20 x 3.20 |
|--------------------|-------------|
| 2. Living & Dining | 4.25 x 6.45 |
| 3. Kitchen         | 2.40 x 3.10 |
| 4. Master Bedroom  | 3.60 x 4.00 |
| 5. Master Dress    | 2.40 x 1.60 |
| 6. Master Bath     | 2.40 x 2.60 |
| 7. Bedroom         | 3.75 x 3.25 |
| 8. Dress           | 2.55 x 1.60 |
| 9. Bathroom        | 2.55 x 1.80 |
| 10. Guest Wash     | 1.55 x 1.20 |
| 11. Laundry        | 1.50 x 1.20 |
| 12. Balcony        | 7.90 x 1.95 |

| UNIT | TYPE | FLOOR | SUITE AREA |          | BALC/TERRACE |         | TOTAL AREA |          |
|------|------|-------|------------|----------|--------------|---------|------------|----------|
|      |      | LEVEL