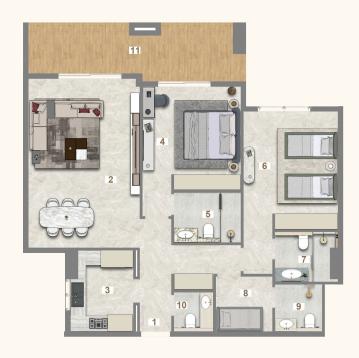

## 3 BEDROOM + MAID (TYPE B)

UNIT - 208, 308, 308, 408, 508, 608, 708, 808, 908, 1008

## Legend (Meters)

| 1. Entrance        | 1.90 x 3.46 |
|--------------------|-------------|
| 2. Living & Dining | 8.46 x 4.90 |
| 3. Kitchen         | 2.40 x 3.60 |
| 4. Master Bedroom  | 4.80 x 3.85 |
| 5. Master Dress    | 2.00 x 2.40 |
| 6. Master Bath     | 2.70 x 2.40 |
| 7. Bedroom 1       | 4.30 x 3.40 |
| 8. Bathroom 1      | 2.10 x 2.10 |
| 9. Bedroom 2       | 4.30 x 3.40 |
| 10. Bathroom 2     | 2.10 x 2.10 |

| 11. Laundry     | 1.80 x 1.20 |
|-----------------|-------------|
| 12. Guest Wash  | 1.50 x 1.90 |
| 13. Maid's Room | 1.80 x 2.90 |
| 13. Maid's Bath | 1.80 x 2.55 |
| 15. Balcony 1   | 8.50 x 2.05 |

| UNIT | TYPE              | FLOOR<br>LEVEL | SUITE AREA |          | BALC/TERRACE |         | TOTAL AREA |          |
|------|-------------------|----------------|------------|----------|--------------|---------|------------|----------|
|      |                   |                | SQ. M.     | SQ. FT.  | SQ. M.       | SQ. FT. | SQ. FT.    | SQ. FT.  |
| 208  | 3 BR<br>+<br>MAID | 2nd            | 170.68     | 1,837.18 | 16.77        | 180.51  | 187.45     | 2,017.70 |
| 308  |                   | 3rd            | 170.74     | 1.837.83 | 16.77        | 180.51  | 187.51     | 2,018.34 |
| 408  |                   | 4th            | 170.74     | 1.837.83 | 16.77        | 180.51  | 187.51     | 2,018.34 |
| 508  |                   | 5th            | 170.74     | 1.837.83 | 16.77        | 180.51  | 187.51     | 2,018.34 |
| 608  |                   | 6th            | 170.74     | 1.837.83 | 16.77        | 180.51  | 187.51     | 2,018.34 |
| 708  |                   | 7th            | 170.74     | 1.837.83 | 16.77        | 180.51  | 187.51     | 2,018.34 |
| 808  |                   | 8th            | 170.74     | 1.837.83 | 16.77        | 180.51  | 187.51     | 2,018.34 |
| 908  |                   | 9th            | 170.74     | 1.837.83 | 16.77        | 180.51  | 187.51     | 2,018.34 |
| 1008 |                   | 10th           | 170.74     | 1.837.83 | 16.77        | 180.51  | 187.51     | 2,018.34 |