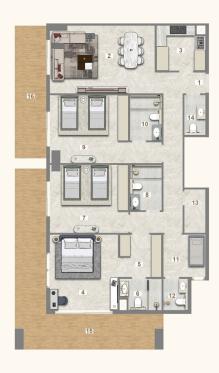

## 3 BEDROOM + MAID (TYPE A)

UNIT - 113, 215, 316, 416, 516, 616, 716, 816, 916, 1016

## Legend (Meters)

| 1. Entrance        | 1.30 x 1.20 |
|--------------------|-------------|
| 2. Living & Dining | 6.00 x 3.89 |
| 3. Kitchen         | 2.80 x 2.59 |
| 4. Master Bedroom  | 3.90 x 4.33 |
| 5. Master Dress    | 2.40 x 2.43 |
| 6. Master Bath     | 2.40 x 1.80 |
| 7. Bedroom 1       | 4.50 x 3.90 |
| 8. Bathroom 1      | 1.80 x 2.60 |
| 9. Bedroom 2       | 4.50 x 3.90 |
| 10. Bathroom 2     | 1.80 x 2.60 |

| 11. Maid's Room | 2.40 x 2.43  |
|-----------------|--------------|
| 12. Maid's Bath | 1.40 x 1.80  |
| 13. Laundry     | 1.20 x 2.50  |
| 14. Guest Wash  | 1.20 x 2.30  |
| 15. Balcony 1   | 8.50 x 10.33 |
| 16. Balcony 2   | 1.80 x 7.60  |

| UNIT | TYPE              | FLOOR<br>LEVEL | SUITE AREA |          | BALC/TERRACE |         | TOTAL AREA |          |
|------|-------------------|----------------|------------|----------|--------------|---------|------------|----------|
|      |                   |                | SQ. M.     | SQ. FT.  | SQ. M.       | SQ. FT. | SQ. FT.    | SQ. FT.  |
| 113  | 3 BR<br>+<br>MAID | 1st            | 114.50     | 1,555.39 | 44.72        | 481.36  | 189.22     | 2.036.75 |
| 215  |                   | 2nd            | 114.50     | 1,555.39 | 44.72        | 481.36  | 189.22     | 2.036.75 |
| 316  |                   | 3rd            | 114.50     | 1,555.39 | 44.72        | 481.36  | 189.22     | 2.036.75 |
| 416  |                   | 4th            | 114.50     | 1,555.39 | 44.72        | 481.36  | 189.22     | 2.036.75 |
| 516  |                   | 5th            | 114.50     | 1,555.39 | 44.72        | 481.36  | 189.22     | 2.036.75 |
| 616  |                   | 6th            | 114.50     | 1,555.39 | 44.72        | 481.36  | 189.22     | 2.036.75 |
| 716  |                   | 7th            | 114.50     | 1,555.39 | 44.72        | 481.36  | 189.22     | 2.036.75 |
| 816  |                   | 8th            | 114.50     | 1,555.39 | 44.72        | 481.36  | 189.22     | 2.036.75 |
| 916  |                   | 9th            | 114.50     | 1,555.39 | 44.72        | 481.36  | 189.22     | 2.036.75 |
| 1016 |                   | 10th           | 114.50     | 1,555.39 | 44.72        | 481.36  | 189.22     | 2.036.75 |