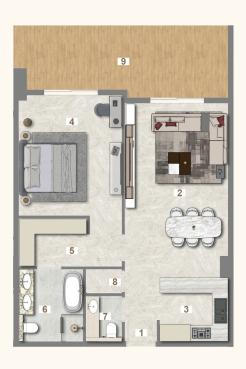

# 1 BEDROOM (TYPE A)

UNIT - 104, 204, 304, 404, 504, 604, 704, 804, 904, 1004

### Legend (Meters)

| 1. Entrance        | 1.20 x 2.40  |
|--------------------|--------------|
| 2. Living & Dining | 3.85 x 8.90  |
| 3. Kitchen         | 2.5 5 x 2.40 |
| 4. Master Bedroom  | 3.85 x 4.50  |
| 5. Master Dress    | 1.80 x 2.55  |
| 6. Master Bath     | 2.40 x 2.70  |
| 7. Guest Wash      | 1.35 x 1.70  |
| 8. Laundry         | 1.35 x 0.90  |
| 9. Balcony         | 8.00 x 2.70  |

| UNIT |      | FLOOR<br>LEVEL | SUITE AREA |         | BALC/TERRACE |         | TOTAL AREA |          |
|------|------|----------------|------------|---------|--------------|---------|------------|----------|
|      |      | LLVLL          | SQ. M.     | SQ. FT. | SQ. M.       | SQ. FT. | SQ. FT.    | SQ. FT.  |
| 104  |      | 1st            | 73.84      | 794.81  | 20.25        | 217.97  | 94.09      | 1,012.78 |
| 204  |      | 2nd            | 73.83      | 794.70  | 20.25        | 217.97  | 94.08      | 1,012.67 |
| 304  |      | 3rd            | 73.83      | 794.70  | 20.25        | 217.97  | 94.08      | 1,012.67 |
| 404  |      | 4th            | 73.83      | 794.70  | 20.25        | 217.97  | 94.08      | 1,012.67 |
| 504  | 1 BR | 5th            | 73.83      | 794.70  | 20.25        | 217.97  | 94.08      | 1,012.67 |
| 604  |      | 6th            | 73.83      | 794.70  | 20.25        | 217.97  | 94.08      | 1,012.67 |
| 704  |      | 7th            | 73.83      | 794.70  | 20.25        | 217.97  | 94.08      | 1,012.67 |
| 804  |      | 8th            | 73.83      | 794.70  | 20.25        | 217.97  | 94.08      | 1,012.67 |
| 904  |      | 9th            | 73.83      | 794.70  | 20.25        | 217.97  | 94.08      | 1,012.67 |
| 1004 |      | 10th           | 73.83      | 794.70  | 20.25        | 217.97  | 94.08      | 1,012.67 |