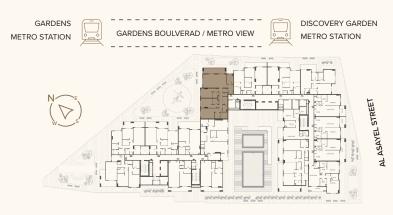

4     | 1.837.83 | 16.77        | 180.51  | 187.51     | 2,018.34 |
| 508  |                   | 5th            | 170.74     | 1.837.83 | 16.77        | 180.51  | 187.51     | 2,018.34 |
| 608  |                   | 6th            | 170.74     | 1.837.83 | 16.77        | 180.51  | 187.51     | 2,018.34 |
| 708  |                   | 7th            | 170.74     | 1.837.83 | 16.77        | 180.51  | 187.51     | 2,018.34 |
| 808  |                   | 8th            | 170.74     | 1.837.83 | 16.77        | 180.51  | 187.51     | 2,018.34 |
| 908  |                   | 9th            | 170.74     | 1.837.83 | 16.77        | 180.51  | 187.51     | 2,018.34 |
| 1008 |                   | 10th           | 170.74     | 1.837.83 | 16.77        | 180.51  | 187.51     | 2,018.34 |



#### KEY PLAN



69

# Floor Layout



### 1<sup>st</sup> FLOOR





#### GARDENS BOULVERAD / METRO VIEW



### 2<sup>nd</sup> FLOOR



#### GARDENS BOULVERAD / METRO VIEW