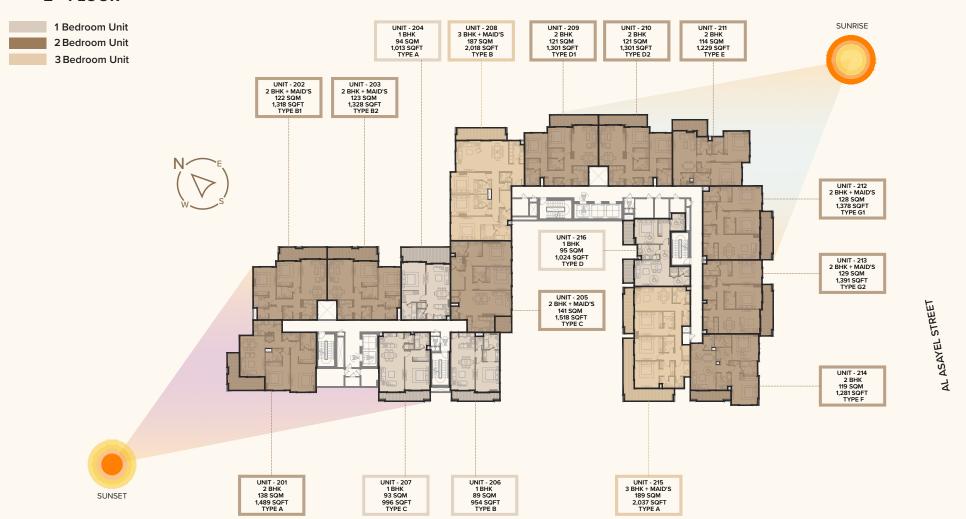

### 2<sup>nd</sup> FLOOR

# 1 BEDROOM (TYPE B)

UNIT - 206, 306, 406, 506, 606, 706,806, 906, 1006

# 1 BEDROOM (TYPE C)

UNIT - 105, 207, 307, 407, 507, 607, 707,807, 907, 1007

# 1 BEDROOM (TYPE D)

UNIT - 114, 216, 317, 417, 517, 617, 717, 817, 917, 1017

# 1 BEDROOM (TYPE E1)

UNIT - 312, 412, 512, 612, 712, 812, 912, 1012

# 1 BEDROOM (TYPE E2)

UNIT - 313, 413, 513, 613, 713, 813, 913, 1013

# 1 BEDROOM (TYPE F)

UNIT - 314, 414, 514, 614, 714, 814, 914, 1014

# 2 BEDROOM + MAID (TYPE C)

UNIT - 205, 305, 405, 505, 605, 705, 805, 905, 1005

# 2 BEDROOM (TYPE D1)

UNIT - 107, 209, 309, 409, 509, 609, 709, 809, 909, 1009

# 2 BEDROOM (TYPE D2)

UNIT - 108, 210, 310, 410, 510, 610, 710, 810, 910, 1010

# 2 BEDROOM (TYPE E)

UNIT - 109, 211, 311, 411, 511, 611, 711, 811, 911, 1011

## 2 BEDROOM (TYPE F)

UNIT - 112, 214, 315, 415, 515, 615, 715, 815, 915, 1015

# 2 BEDROOM + MAID (TYPE G1)

UNIT - 110, 212

# 2 BEDROOM + MAID (TYPE G2)

UNIT - 111, 213

## 3 BEDROOM + MAID (TYPE A)

UNIT - 113, 215, 316, 416, 516, 616, 716, 816, 916, 1016

## 3 BEDROOM + MAID (TYPE B)

UNIT - 208, 308, 308, 408, 508, 608, 708, 808, 908, 1008