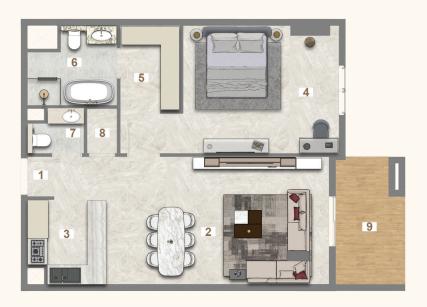

# 1 BEDROOM (TYPE A)

UNIT - 104, 204, 304, 404, 504, 604, 704, 804, 904, 1004

### Legend (Meters)

| 1. Entrance        | 1.20 x 2.40  |
|--------------------|--------------|
| 2. Living & Dining | 3.85 x 8.90  |
| 3. Kitchen         | 2.5 5 x 2.40 |
| 4. Master Bedroom  | 3.85 x 4.50  |
| 5. Master Dress    | 1.80 x 2.55  |
| 6. Master Bath     | 2.40 x 2.70  |
| 7. Guest Wash      | 1.35 x 1.70  |
| 8. Laundry         | 1.35 x 0.90  |
| 9. Balcony         | 8.00 x 2.70  |

| UNIT |      | FLOOR<br>LEVEL | SUITE AREA |         | BALC/TERRACE |         | TOTAL AREA |          |
|------|------|----------------|------------|---------|--------------|---------|------------|----------|
|      |      | LLVLL          | SQ. M.     | SQ. FT. | SQ. M.       | SQ. FT. | SQ. FT.    | SQ. FT.  |
| 104  |      | 1st            | 73.84      | 794.81  | 20.25        | 217.97  | 94.09      | 1,012.78 |
| 204  |      | 2nd            | 73.83      | 794.70  | 20.25        | 217.97  | 94.08      | 1,012.67 |
| 304  |      | 3rd            | 73.83      | 794.70  | 20.25        | 217.97  | 94.08      | 1,012.67 |
| 404  |      | 4th            | 73.83      | 794.70  | 20.25        | 217.97  | 94.08      | 1,012.67 |
| 504  | 1 BR | 5th            | 73.83      | 794.70  | 20.25        | 217.97  | 94.08      | 1,012.67 |
| 604  |      | 6th            | 73.83      | 794.70  | 20.25        | 217.97  | 94.08      | 1,012.67 |
| 704  |      | 7th            | 73.83      | 794.70  | 20.25        | 217.97  | 94.08      | 1,012.67 |
| 804  |      | 8th            | 73.83      | 794.70  | 20.25        | 217.97  | 94.08      | 1,012.67 |
| 904  |      | 9th            | 73.83      | 794.70  | 20.25        | 217.97  | 94.08      | 1,012.67 |
| 1004 |      | 10th           | 73.83      | 794.70  | 20.25        | 217.97  | 94.08      | 1,012.67 |