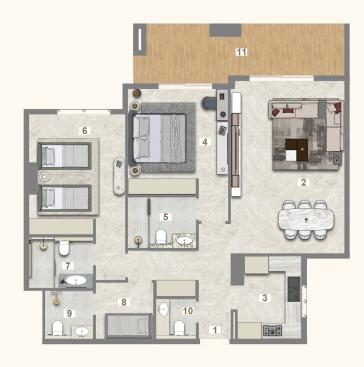

## 3 BEDROOM + MAID (TYPE A)

UNIT - 113, 215, 316, 416, 516, 616, 716, 816, 916, 1016

## Legend (Meters)

| 1. Entrance        | 1.30 x 1.20 |
|--------------------|-------------|
| 2. Living & Dining | 6.00 x 3.89 |
| 3. Kitchen         | 2.80 x 2.59 |
| 4. Master Bedroom  | 3.90 x 4.33 |
| 5. Master Dress    | 2.40 x 2.43 |
| 6. Master Bath     | 2.40 x 1.80 |
| 7. Bedroom 1       | 4.50 x 3.90 |
| 8. Bathroom 1      | 1.80 x 2.60 |
| 9. Bedroom 2       | 4.50 x 3.90 |
| 10. Bathroom 2     | 1.80 x 2.60 |

| 11. Maid's Room | 2.40 x 2.43  |
|-----------------|--------------|
| 12. Maid's Bath | 1.40 x 1.80  |
| 13. Laundry     | 1.20 x 2.50  |
| 14. Guest Wash  | 1.20 x 2.30  |
| 15. Balcony 1   | 8.50 x 10.33 |
| 16. Balcony 2   | 1.80 x 7.60  |

| UNIT | TYPE              | FLOOR<br>LEVEL | SUITE AREA |          | BALC/TERRACE |         | TOTAL AREA |          |
|------|-------------------|----------------|------------|----------|--------------|---------|------------|----------|
|      |                   |                | SQ. M.     | SQ. FT.  | SQ. M.       | SQ. FT. | SQ. FT.    | SQ. FT.  |
| 113  | 3 BR<br>+<br>MAID | 1st            | 114.50     | 1,555.39 | 44.72        | 481.36  | 189.22     | 2.036.75 |
| 215  |                   | 2nd            | 114.50     | 1,555.39 | 44.72        | 481.36  | 189.22     | 2.036.75 |
| 316  |                   | 3rd            | 114.50     | 1,555.39 | 44.72        | 481.36  | 189.22     | 2.036.75 |
| 416  |                   | 4th            | 114.50     | 1,555.39 | 44.72        | 481.36  | 189.22     | 2.036.75 |
| 516  |                   | 5th            | 114.50     | 1,555.39 | 44.72        | 481.36  | 189.22     | 2.036.75 |
| 616  |                   | 6th            | 114.50     | 1,555.39 | 44.72        | 481.36  | 189.22     | 2.036.75 |
| 716  |                   | 7th            | 114.50     | 1,555.39 | 44.72        | 481.36  | 189.22     | 2.036.75 |
| 816  |                   | 8th            | 114.50     | 1,555.39 | 44.72        | 481.36  | 189.22     | 2.036.75 |
| 916  |                   | 9th            | 114.50     | 1,555.39 | 44.72        | 481.36  | 189.22     | 2.036.75 |
| 1016 |                   | 10th           | 114.50     | 1,555.39 | 44.72        | 481.36  | 189.22     | 2.036.75 |