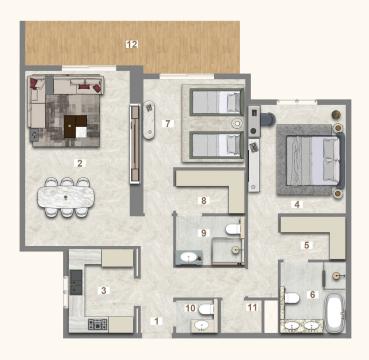

## 3 BEDROOM + MAID (TYPE B)

UNIT - 208, 308, 308, 408, 508, 608, 708, 808, 908, 1008

## Legend (Meters)

| 1. Entrance        | 1.90 x 3.46 |
|--------------------|-------------|
| 2. Living & Dining | 8.46 x 4.90 |
| 3. Kitchen         | 2.40 x 3.60 |
| 4. Master Bedroom  | 4.80 x 3.85 |
| 5. Master Dress    | 2.00 x 2.40 |
| 6. Master Bath     | 2.70 x 2.40 |
| 7. Bedroom 1       | 4.30 x 3.40 |
| 8. Bathroom 1      | 2.10 x 2.10 |
| 9. Bedroom 2       | 4.30 x 3.40 |
| 10. Bathroom 2     | 2.10 x 2.10 |

| 11. Laundry     | 1.80 x 1.20 |
|-----------------|-------------|
| 12. Guest Wash  | 1.50 x 1.90 |
| 13. Maid's Room | 1.80 x 2.90 |
| 13. Maid's Bath | 1.80 x 2.55 |
| 15. Balcony 1   | 8.50 x 2.05 |

| UNIT | TYPE              | FLOOR<br>LEVEL | SUITE AREA |          | BALC/TERRACE |         | TOTAL AREA |          |
|------|-------------------|----------------|------------|----------|--------------|---------|------------|----------|
|      |                   |                | SQ. M.     | SQ. FT.  | SQ. M.       | SQ. FT. | SQ. FT.    | SQ. FT.  |
| 208  | 3 BR<br>+<br>MAID | 2nd            | 170.68     | 1,837.18 | 16.77        | 180.51  | 187.45     | 2,017.70 |
| 308  |                   | 3rd            | 170.74     | 1.837.83 | 16.77        | 180.51  | 187.51     | 2,018.34 |
| 408  |                   | 4th            | 170.74     | 1.837.83 | 16.77        | 180.51  | 187.51     | 2,018.34 |
| 508  |                   | 5th            | 170.74     | 1.837.83 | 16.77        | 180.51  | 187.51     | 2,018.34 |
| 608  |                   | 6th            | 170.74     | 1.837.83 | 16.77        | 180.51  | 187.51     | 2,018.34 |
| 708  |                   | 7th            | 170.74     | 1.837.83 | 16.77        | 180.51  | 187.51     | 2,018.34 |
| 808  |                   | 8th            | 170.74     | 1.837.83 | 16.77        | 180.51  | 187.51     | 2,018.34 |
| 908  |                   | 9th            | 170.74     | 1.837.83 | 16.77        | 180.51  | 187.51     | 2,018.34 |
| 1008 |                   | 10th           | 170.74     | 1.837.83 | 16.77        | 180.51  | 187.51     | 2,018.34 |