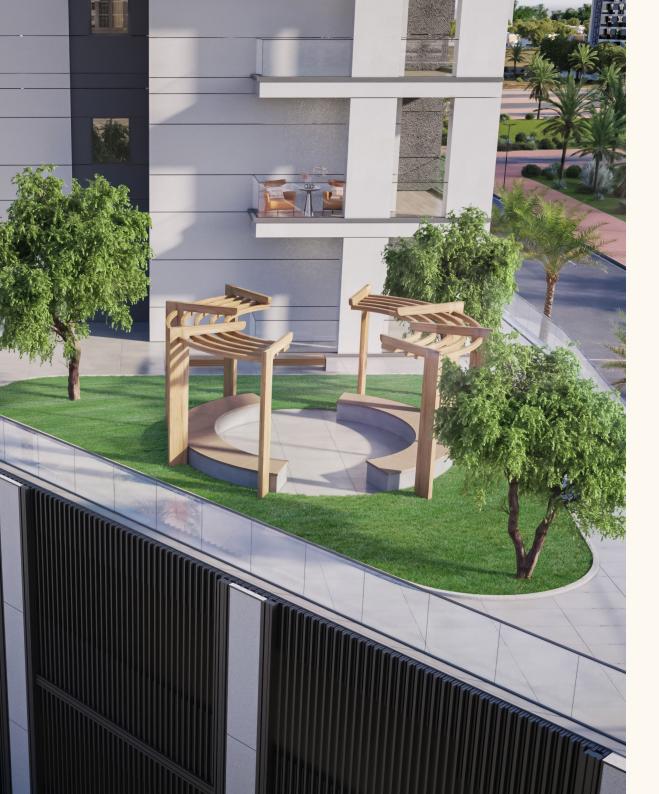

# Ghaf Serenity Deck

One standout feature is the Ghaf Garden, a serene podium retreat inspired by the UAE's national tree, the Ghaf. This elegantly designed deck offers a lush, tranquil escape, seamlessly blending natural beauty with cultural significance. The resilient Ghaf tree imparts a sense of heritage and calm, making it an ideal setting for relaxation and reflection amidst vibrant greenery.

Beyond its aesthetic appeal, the Ghaf tree offers numerous benefits. Its leaves possess medicinal properties, providing anti-inflammatory and digestive support, while the edible pods serve as a nutritious food source for both wildlife and humans. This blend of beauty and utility enriches the garden's significance as a space for enjoyment and ecological education.