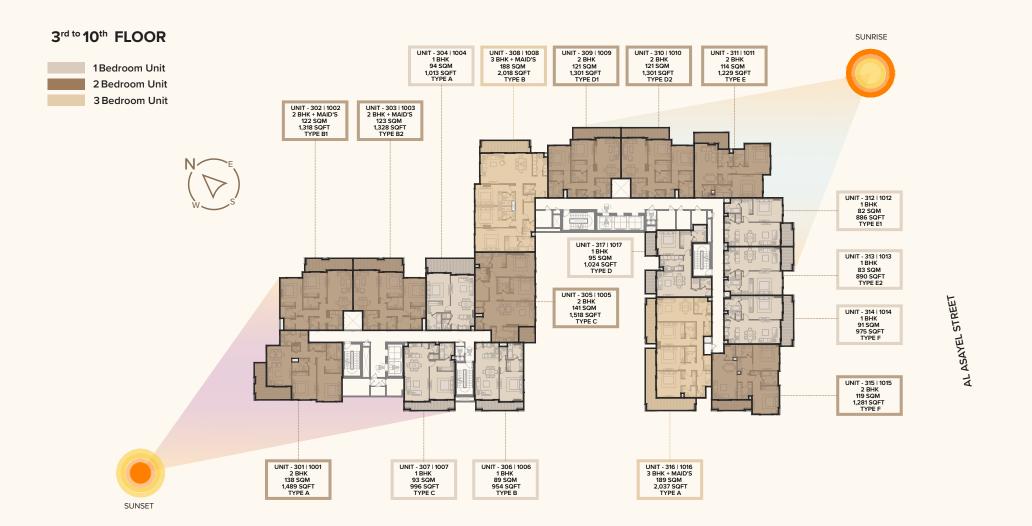

### Project Overview

12

Storey luxury apartments building located at the heart of Al Furjan area G + 1P + 10 floors. It includes 5 elevators for easy access.

# 1 BEDROOM (TYPE A)

UNIT - 104, 204, 304, 404, 504, 604, 704, 804, 904, 1004

# 1 BEDROOM (TYPE B)

UNIT - 206, 306, 406, 506, 606, 706,806, 906, 1006

# 1 BEDROOM (TYPE C)

UNIT - 105, 207, 307, 407, 507, 607, 707,807, 907, 1007

# 1 BEDROOM (TYPE D)

UNIT - 114, 216, 317, 417, 517, 617, 717, 817, 917, 1017

# 1 BEDROOM (TYPE E1)

UNIT - 312, 412, 512, 612, 712, 812, 912, 1012

# 1 BEDROOM (TYPE E2)

UNIT - 313, 413, 513, 613, 713, 813, 913, 1013

# 1 BEDROOM (TYPE F)

UNIT - 314, 414, 514, 614, 714, 814, 914, 1014

# 2 BEDROOM (TYPE A)

UNIT - 101, 201, 301, 401, 501, 601, 701, 801, 901, 1001

# 2 BEDROOM + MAID (TYPE B1)

UNIT - 102, 202, 302, 402, 502, 602, 702, 802, 902, 1002

## 2 BEDROOM + MAID (TYPE B2)

UNIT - 103, 203, 303, 403, 503, 603, 703, 803, 903, 1003

# 2 BEDROOM + MAID (TYPE C)

UNIT - 205, 305, 405, 505, 605, 705, 805, 905, 1005

# 2 BEDROOM (TYPE D1)

UNIT - 107, 209, 309, 409, 509, 609, 709, 809, 909, 1009

# 2 BEDROOM (TYPE D2)

UNIT - 108, 210, 310, 410, 510, 610, 710, 810, 910, 1010

# 2 BEDROOM (TYPE E)

UNIT - 109, 211, 311, 411, 511, 611, 711, 811, 911, 1011

## 2 BEDROOM (TYPE F)

UNIT - 112, 214, 315, 415, 515, 615, 715, 815, 915, 1015

## 3 BEDROOM + MAID (TYPE A)

UNIT - 113, 215, 316, 416, 516, 616, 716, 816, 916, 1016

## 3 BEDROOM + MAID (TYPE B)

UNIT - 208, 308, 308, 408, 508, 608, 708, 808, 908, 1008