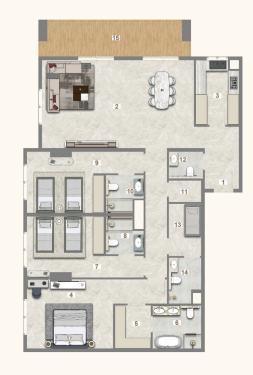

# 2 BEDROOM + MAID (TYPE G1)

UNIT - 110, 212

## Legend (Meters)

| 1. Entrance        | 2.50 x 1.35 |
|--------------------|-------------|
| 2. Living & Dining | 6.60 x 4.00 |
| 3. Kitchen         | 2.40 x 2.55 |
| 4. Master Bedroom  | 4.70 x 3.85 |
| 5. Master Dress    | 1.80 x 2.40 |
| 6. Master Bath     | 2.70 x 2.40 |
| 7. Bedroom         | 3.80 x 3.75 |
| 8. Bathroom        | 1.80 x 2.55 |
| 9. Maid's Room     | 2.10 x 2.15 |
| 10. Maid's Bath    | 2.10 x 1.50 |
| 11. Guest Wash     | 2.10 x 1.35 |
| 12. Balcony        | 2.10 x 8.00 |

| UNIT | TYPE      | FLOOR | SUITE AREA |          | BALC/TERRACE |         | TOTAL AREA |          |
|------|-----------|-------|------------|----------|--------------|---------|------------|----------|
|      |           | LEVEL | SQ. M.     | SQ. FT.  | SQ. M.       | SQ. FT. | SQ. FT.    | SQ. FT.  |
| 110  | 2 BR      | 1st   | 111.90     | 1,204.48 | 16.14        | 173.73  | 128.04     | 1,378.21 |
| 212  | +<br>MAID | 2nd   | 111.90     | 1,204.48 | 16.14        | 173.73  | 128.04     | 1,378.21 |