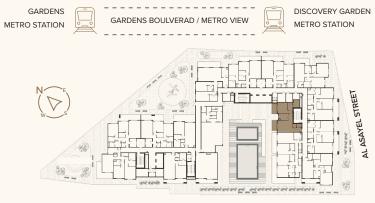

417  |             | 4th            | 81.01      | 871.98  | 14.14        | 152.20  | 95.15      | 1,024.19 |
| 517  | 1 BR        | 5th            | 81.01      | 871.98  | 14.14        | 152.20  | 95.15      | 1,024.19 |
| 617  |             | 6th            | 81.01      | 871.98  | 14.14        | 152.20  | 95.15      | 1,024.19 |
| 717  |             | 7th            | 81.01      | 871.98  | 14.14        | 152.20  | 95.15      | 1,024.19 |
| 817  |             | 8th            | 81.01      | 871.98  | 14.14        | 152.20  | 95.15      | 1,024.19 |
| 917  |             | 9th            | 81.01      | 871.98  | 14.14        | 152.20  | 95.15      | 1,024.19 |
| 1017 |             | 10th           | 81.01      | 871.98  | 14.14        | 152.20  | 95.15      | 1,024.19 |



#### KEY PLAN



# 1 BEDROOM (TYPE E1)

UNIT - 312, 412, 512, 612, 712, 812, 912, 1012

## Legend (Meters)

| 1. Entrance        | 1.20 x 2.40 |
|--------------------|-------------|
| 2. Living & Dining | 6.70 x 3.85 |
| 3. Kitchen         | 2.40 x 2.65 |
| 4. Master Bedroom  | 4.70 x 3.85 |
| 5. Master Dress    | 1.80 x 2.55 |
| 6. Master Bath     | 2.70 x 2.40 |
| 7. Guest Wash      | 1.70 x 1.35 |
| 8. Laundry         | 0.90 x 1.35 |
| 9. Balcony         | 2.10 x 3.85 |

| UNIT | TYPE FLOOR |      | SUITE  | SUITE AREA |        | BALCONY/<br>TERRACE |         | TOTAL AREA |  |
|------|------------|------|--------|------------|--------|---------------------|---------|------------|--|
|      |            |      | SQ. M. | SQ. FT.    | SQ. M. | SQ. FT.             | SQ. FT. | SQ. FT.    |  |
| 312  |