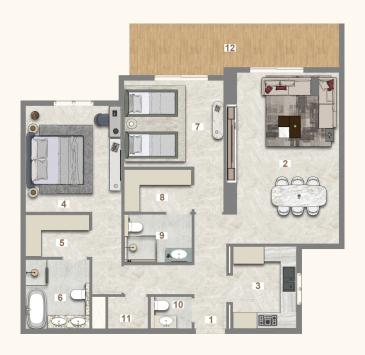

## 3 BEDROOM + MAID (TYPE B)

UNIT - 208, 308, 308, 408, 508, 608, 708, 808, 908, 1008

## Legend (Meters)

| 1. Entrance        | 1.90 x 3.46 |
|--------------------|-------------|
| 2. Living & Dining | 8.46 x 4.90 |
| 3. Kitchen         | 2.40 x 3.60 |
| 4. Master Bedroom  | 4.80 x 3.85 |
| 5. Master Dress    | 2.00 x 2.40 |
| 6. Master Bath     | 2.70 x 2.40 |
| 7. Bedroom 1       | 4.30 x 3.40 |
| 8. Bathroom 1      | 2.10 x 2.10 |
| 9. Bedroom 2       | 4.30 x 3.40 |
| 10. Bathroom 2     | 2.10 x 2.10 |

| 11. Laundry     | 1.80 x 1.20 |
|-----------------|-------------|
| 12. Guest Wash  | 1.50 x 1.90 |
| 13. Maid's Room | 1.80 x 2.90 |
| 13. Maid's Bath | 1.80 x 2.55 |
| 15. Balcony 1   | 8.50 x 2.05 |

| UNIT | TYPE              | FLOOR<br>LEVEL | SUITE AREA |          | BALC/TERRACE |         | TOTAL AREA |          |
|------|-------------------|----------------|------------|----------|--------------|---------|------------|----------|
|      |                   |                | SQ. M.     | SQ. FT.  | SQ. M.       | SQ. FT. | SQ. FT.    | SQ. FT.  |
| 208  | 3 BR<br>+<br>MAID | 2nd            | 170.68     | 1,837.18 | 16.77        | 180.51  | 187.45     | 2,017.70 |
| 308  |                   | 3rd            | 170.74     | 1.837.83 | 16.77        | 180.51  | 187.51     | 2,018.34 |
| 408  |                   | 4th            | 170.74     | 1.837.83 | 16.77        | 180.51  | 187.51     | 2,018.34 |
| 508  |                   | 5th            | 170.74     | 1.837.83 | 16.77        | 180.51  | 187.51     | 2,018.34 |
| 608  |                   | 6th            | 170.74     | 1.837.83 | 16.77        | 180.51  | 187.51     | 2,018.34 |
| 708  |                   | 7th            | 170.74     | 1.837.83 | 16.77        | 180.51  | 187.51     | 2,018.34 |
| 808  |                   | 8th            | 170.74     | 1.837.83 | 16.77        | 180.51  | 187.51     | 2,018.34 |
| 908  |                   | 9th            | 170.74     | 1.837.83 | 16.77        | 180.51  | 187.51     | 2,018.34 |
| 1008 |                   | 10th           | 170.74     | 1.837.83 | 16.77        | 180.51  | 187.51     | 2,018.34 |