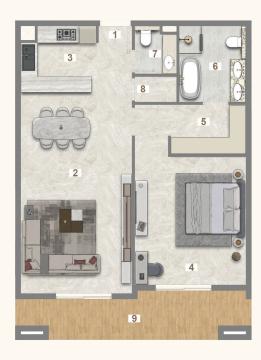

## 3 BEDROOM + MAID (TYPE A)

UNIT - 113, 215, 316, 416, 516, 616, 716, 816, 916, 1016

## Legend (Meters)

| 1. Entrance        | 1.30 x 1.20 |
|--------------------|-------------|
| 2. Living & Dining | 6.00 x 3.89 |
| 3. Kitchen         | 2.80 x 2.59 |
| 4. Master Bedroom  | 3.90 x 4.33 |
| 5. Master Dress    | 2.40 x 2.43 |
| 6. Master Bath     | 2.40 x 1.80 |
| 7. Bedroom 1       | 4.50 x 3.90 |
| 8. Bathroom 1      | 1.80 x 2.60 |
| 9. Bedroom 2       | 4.50 x 3.90 |
| 10. Bathroom 2     | 1.80 x 2.60 |

| 11. Maid's Room | 2.40 x 2.43  |
|-----------------|--------------|
| 12. Maid's Bath | 1.40 x 1.80  |
| 13. Laundry     | 1.20 x 2.50  |
| 14. Guest Wash  | 1.20 x 2.30  |
| 15. Balcony 1   | 8.50 x 10.33 |
| 16. Balcony 2   | 1.80 x 7.60  |

| UNIT | TYPE              | FLOOR<br>LEVEL | SUITE AREA |          | BALC/TERRACE |         | TOTAL AREA |          |
|------|-------------------|----------------|------------|----------|--------------|---------|------------|----------|
|      |                   |                | SQ. M.     | SQ. FT.  | SQ. M.       | SQ. FT. | SQ. FT.    | SQ. FT.  |
| 113  | 3 BR<br>+<br>MAID | 1st            | 114.50     | 1,555.39 | 44.72        | 481.36  | 189.22     | 2.036.75 |
| 215  |                   | 2nd            | 114.50     | 1,555.39 | 44.72        | 481.36  | 189.22     | 2.036.75 |
| 316  |                   | 3rd            | 114.50     | 1,555.39 | 44.72        | 481.36  | 189.22     | 2.036.75 |
| 416  |                   | 4th            | 114.50     | 1,555.39 | 44.72        | 481.36  | 189.22     | 2.036.75 |
| 516  |                   | 5th            | 114.50     | 1,555.39 | 44.72        | 481.36  | 189.22     | 2.036.75 |
| 616  |                   | 6th            | 114.50     | 1,555.39 | 44.72        | 481.36  | 189.22     | 2.036.75 |
| 716  |                   | 7th            | 114.50     | 1,555.39 | 44.72        | 481.36  | 189.22     | 2.036.75 |
| 816  |                   | 8th            | 114.50     | 1,555.39 | 44.72        | 481.36  | 189.22     | 2.036.75 |
| 916  |                   | 9th            | 114.50     | 1,555.39 | 44.72        | 481.36  | 189.22     | 2.036.75 |
| 1016 |                   | 10th           | 114.50     | 1,555.39 | 44.72        | 481.36  | 189.22     | 2.036.75 |