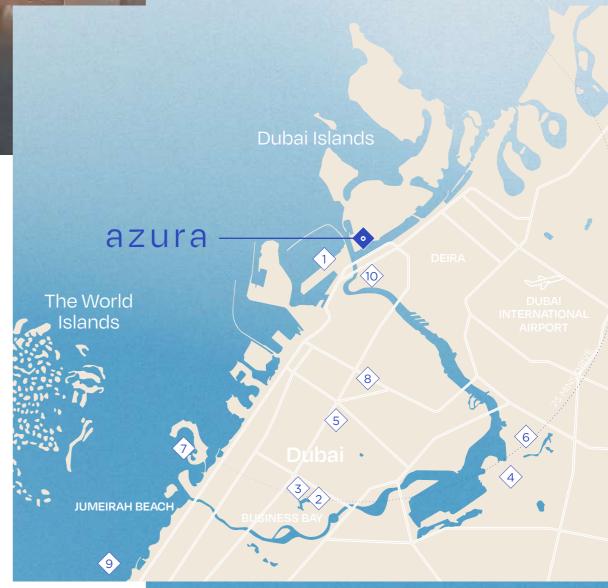

Dubai Creek Harbour

Mina Rashid
Downtown Dubai
Jumeirah Islands
Burj Khalifa
Dubai Frame
Dubai Creek Harbour
Musuem of the Future
Gold Soug

11

Azura's stunning frontage and arrival lobby hint at the impeccable standards awaiting every resident. It is symbolic of the building's scale and stature and reflective of its organic connection to the natural wonders of sky and sea.