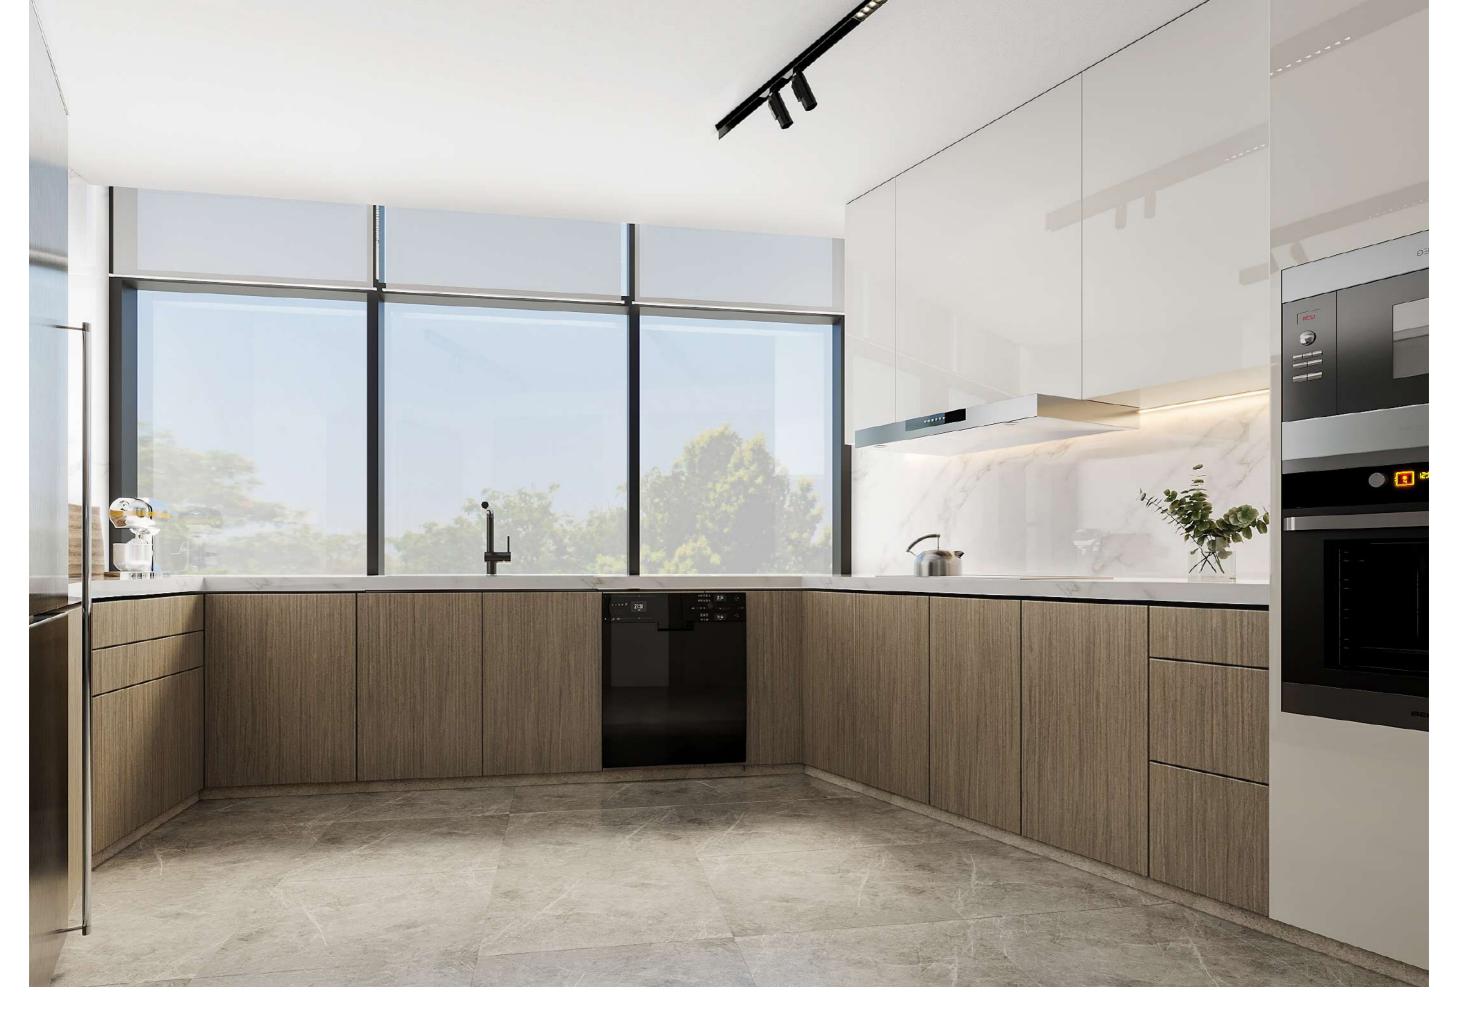

Built-in European-branded appliances (microwave, hob, oven, refrigerator) & free-standing washing machine.

HPL kitchen cabinets with porcelain countertops.

Built-in wardrobes with high quality finish.

Wooden doors with veneer finish.