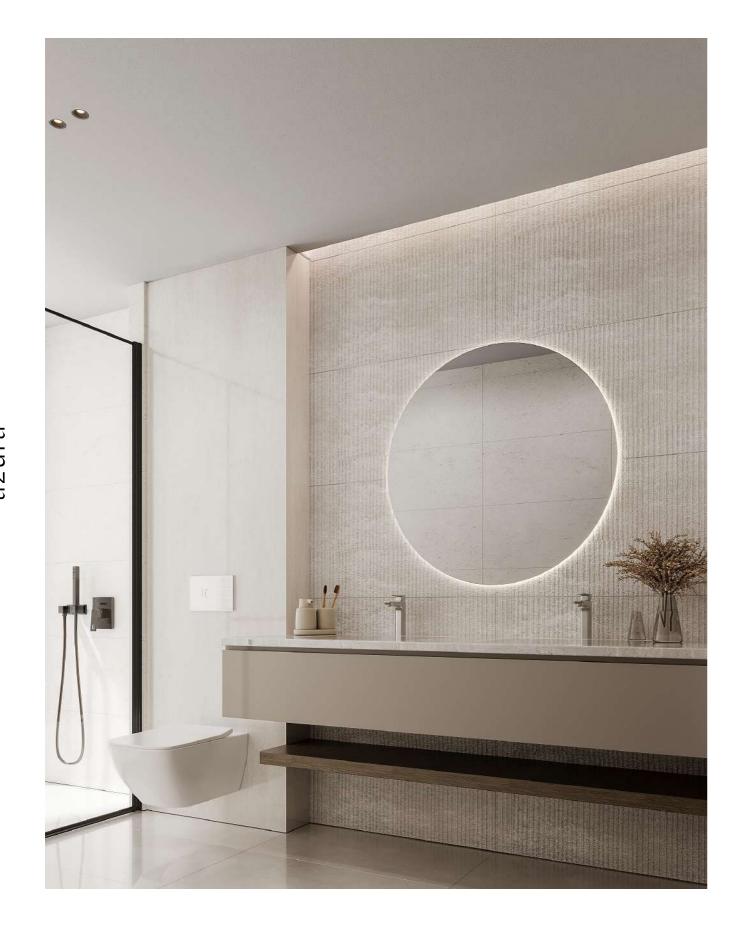

## Specifications

Porcelain tile floor finishing throughout.

Fully porcelain-tiled bathroom.

Vanity units with porcelain countertop and mirrors.

Wall-mounted WC, under-counter wash basin, and European-branded mixers.