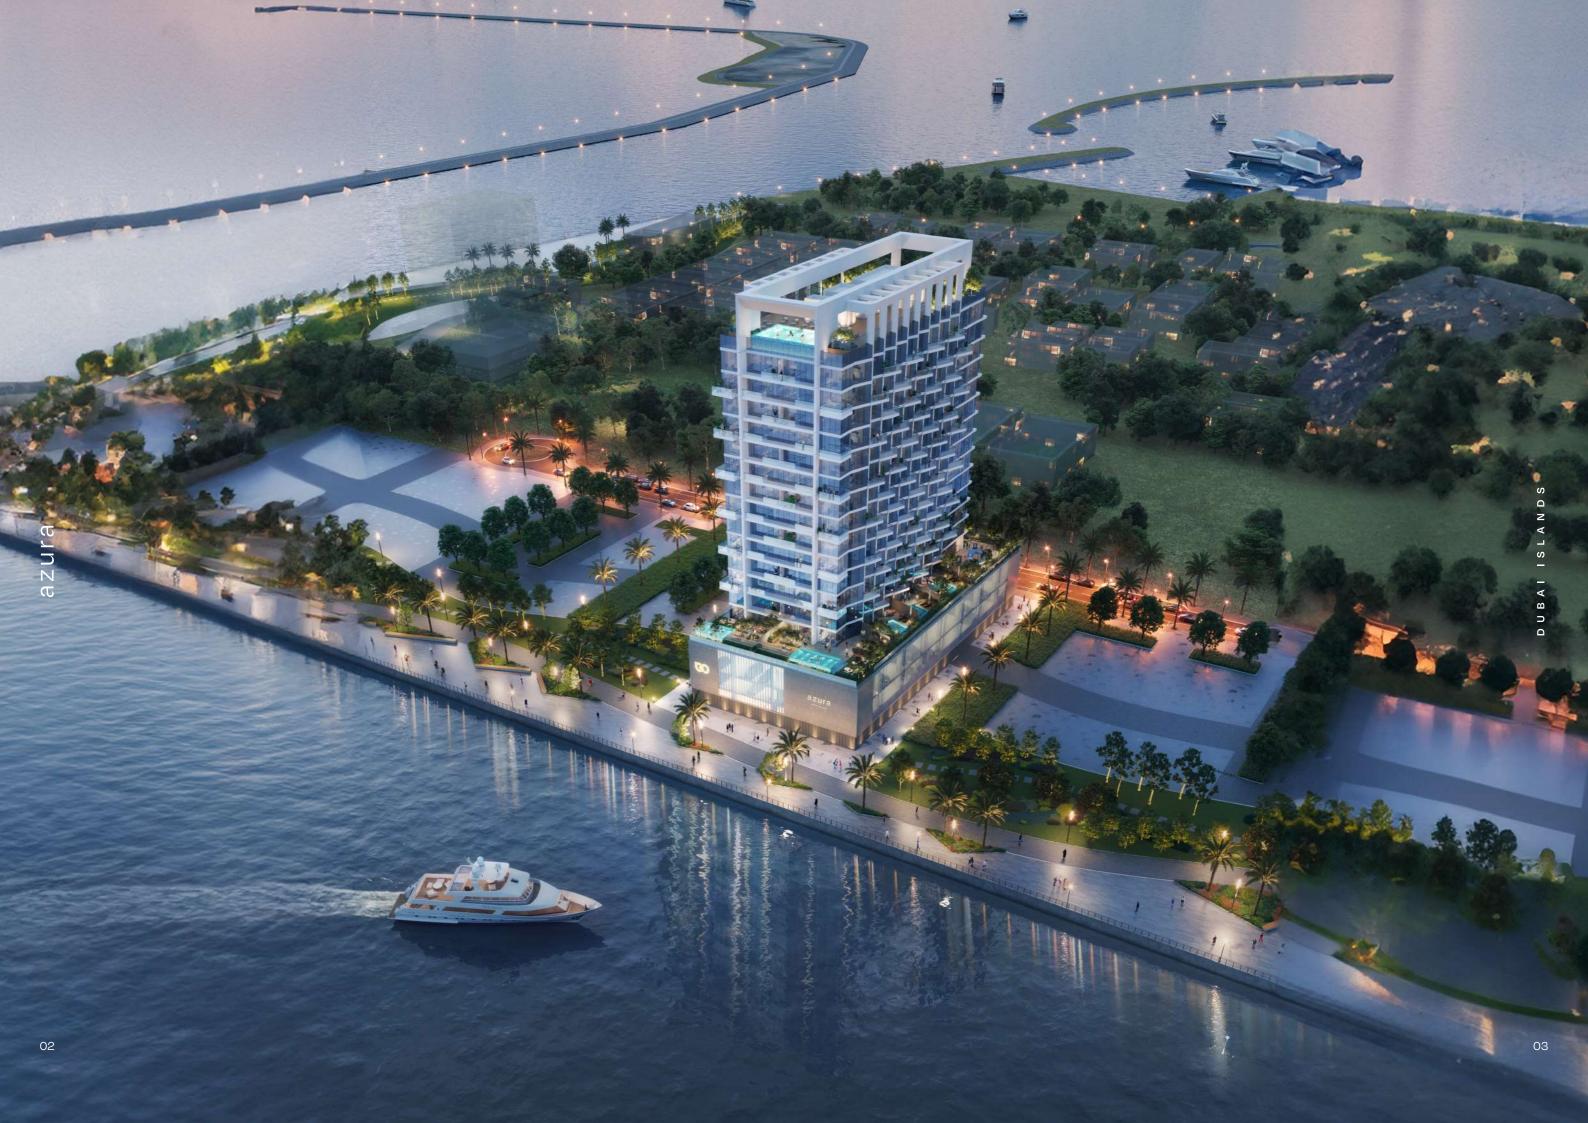

## azura

DUBAI ISLANDS

Azura is a stunning collection of 148 beautifully appointed residences that draws inspiration from its waterfront location. Blue water and sky frame the view. It is a tranquil sanctuary, yet just moments from the vibrant heart of Dubai. Not just the best of both worlds, it is home to infinite possibility.

Dubai Islands is an elegant archipelago, fast becoming synonymous with luxury lifestyles and high-class hospitality. Views across the Arabian Gulf are complemented by Blue Flag beaches, wellness hubs, ecoconscious spaces and premium golf courses. Azura residents will enjoy all of this and much more with direct mainland access via road and sea. It's a secluded oasis – a place to enjoy time and space with the people who matter most.

Dubai Creek Harbour

Mina Rashid
Downtown Dubai
Jumeirah Islands
Burj Khalifa
Dubai Frame
Dubai Creek Harbour
Musuem of the Future
Gold Soug

11

Azura's stunning frontage and arrival lobby hint at the impeccable standards awaiting every resident. It is symbolic of the building's scale and stature and reflective of its organic connection to the natural wonders of sky and sea.