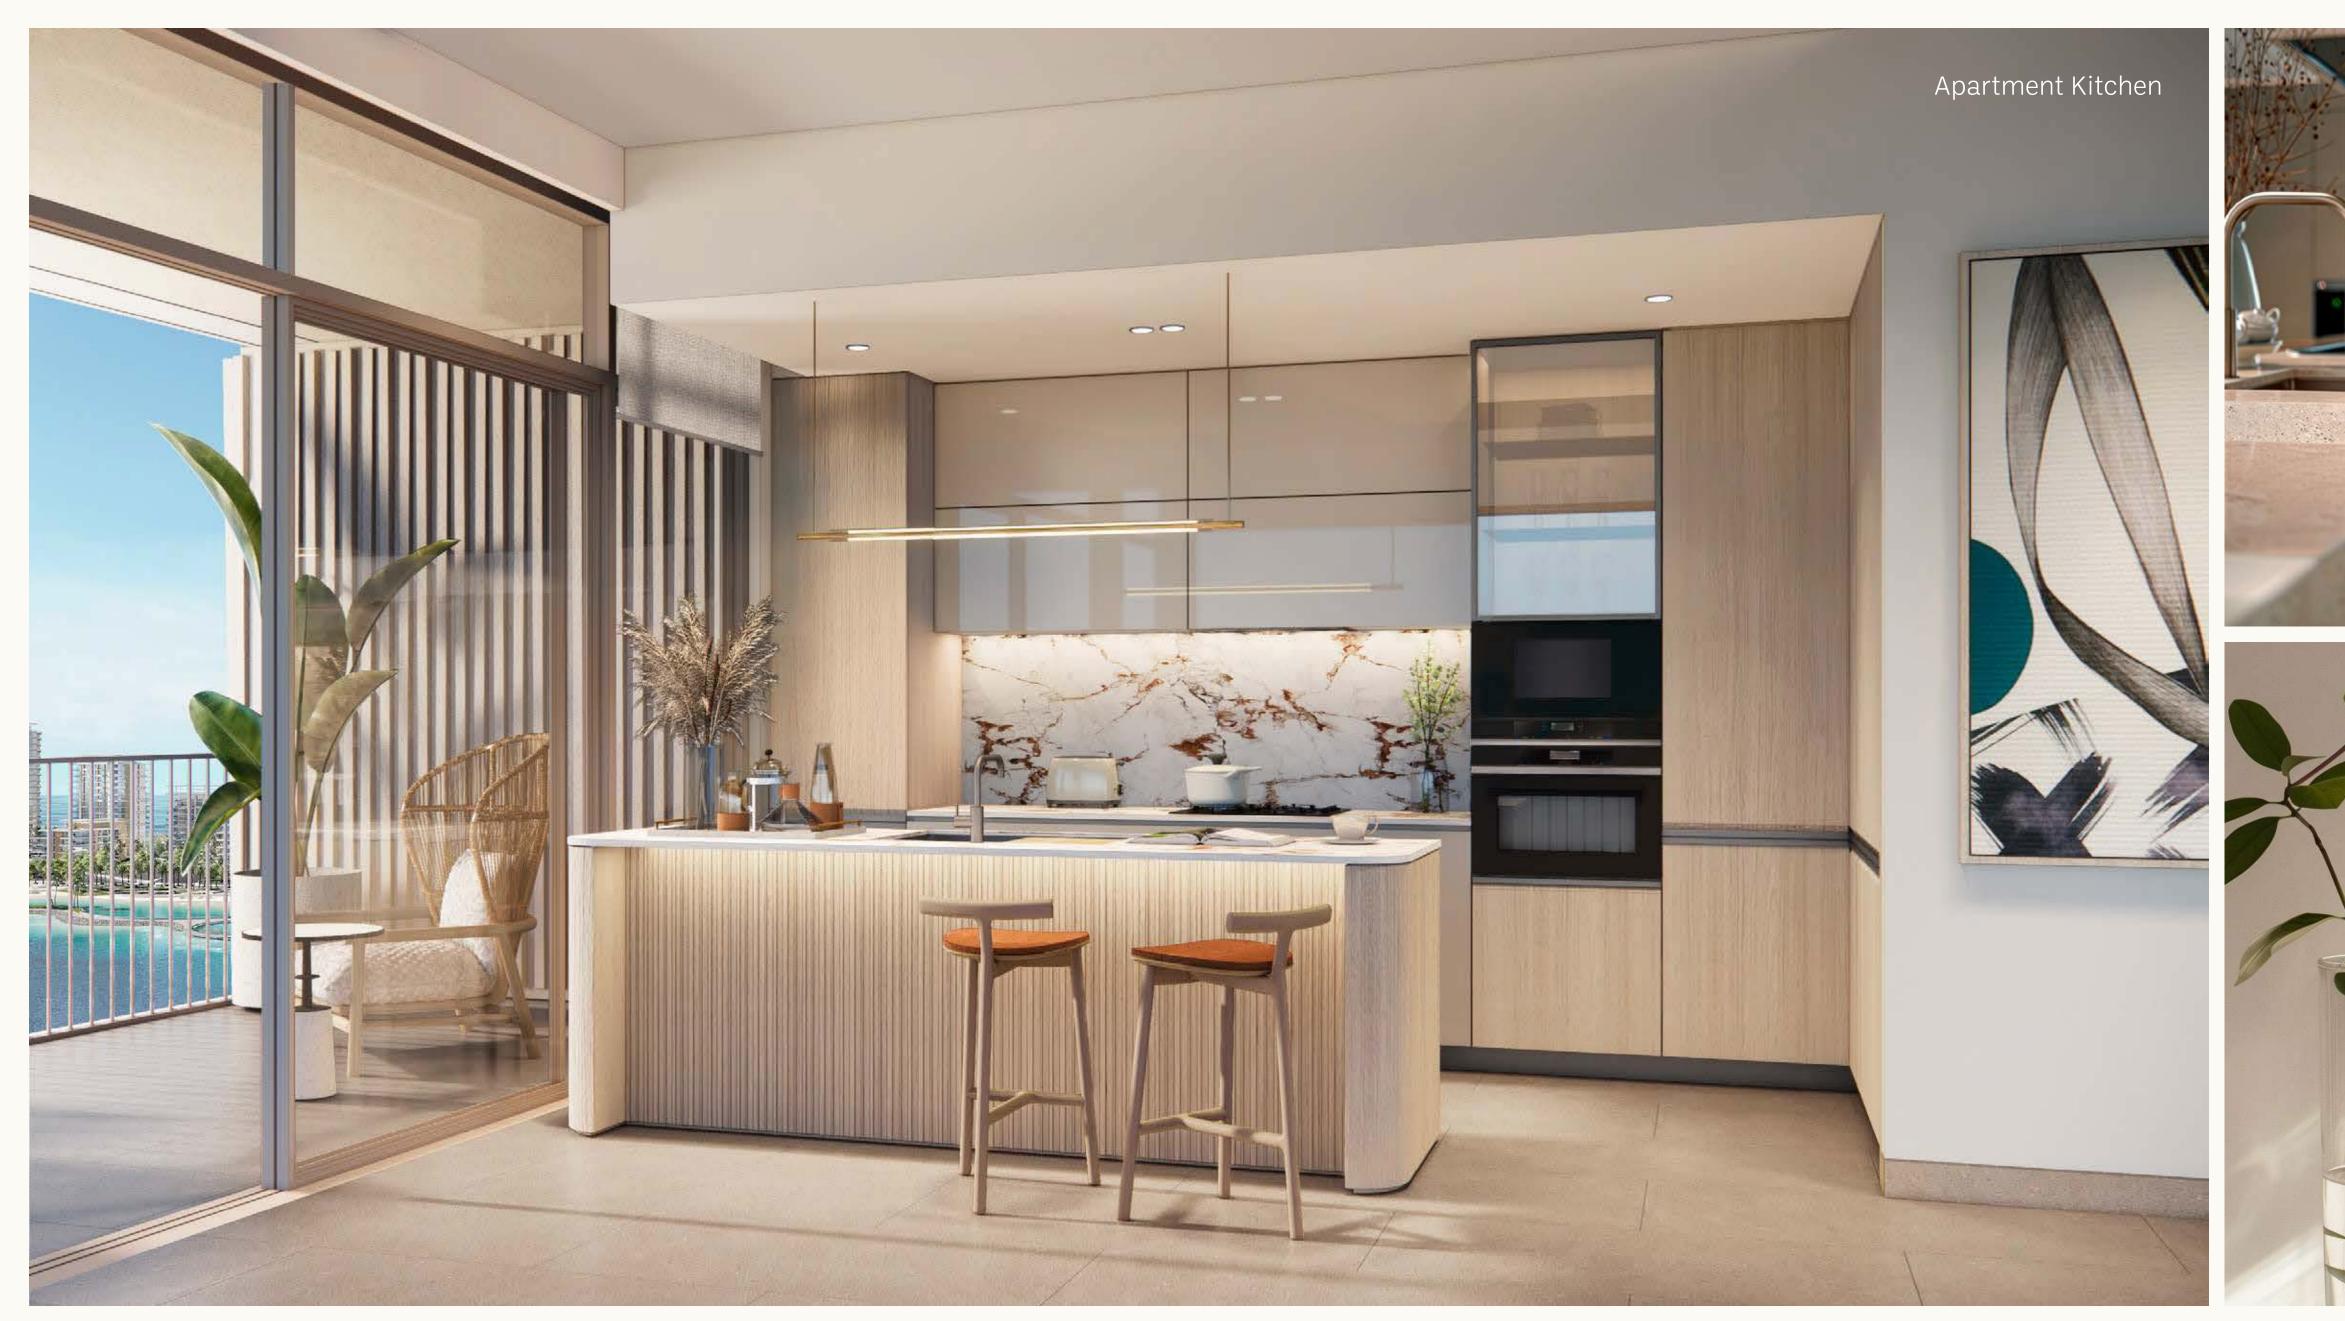

Enjoy a contemporary style with soft, soothing tones and warm, earthy wood grain accents. Elegant engineered stone countertops and carefully crafted lacquer cabinetry blend style and functionality, perfect for everyday meals and gourmet cooking.

Well-proportioned cabinetry provides plenty of pantry space, ensuring a seamless blend of aesthetics and practicality in your urban retreat.

INTERIORS