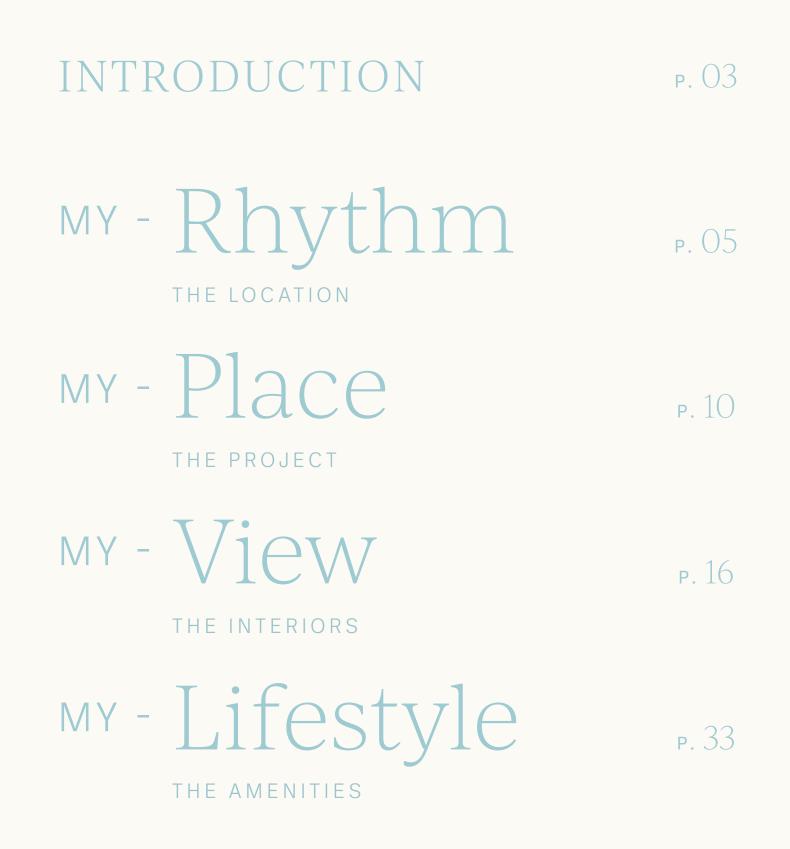

# MY - Rhythm

THE LOCATION

DUBAI ISLANDS

## Discover the unique charm of Dubai Islands. A *natural haven* with modern influences.

Located just north of the city, Dubai Islands features more than **50 km of stunning waterfront homes, 20 km of beaches,** and **vast premium golf spaces**. With the new access bridge and Infinity bridge, this coastal oasis remains closely connected to the city's vibrant historic centre. With its **beautiful landscape** filled with **parks** and **amenities** tailored to experiences for all age groups, Dubai Islands has a unique charm that keeps you in touch with nature.