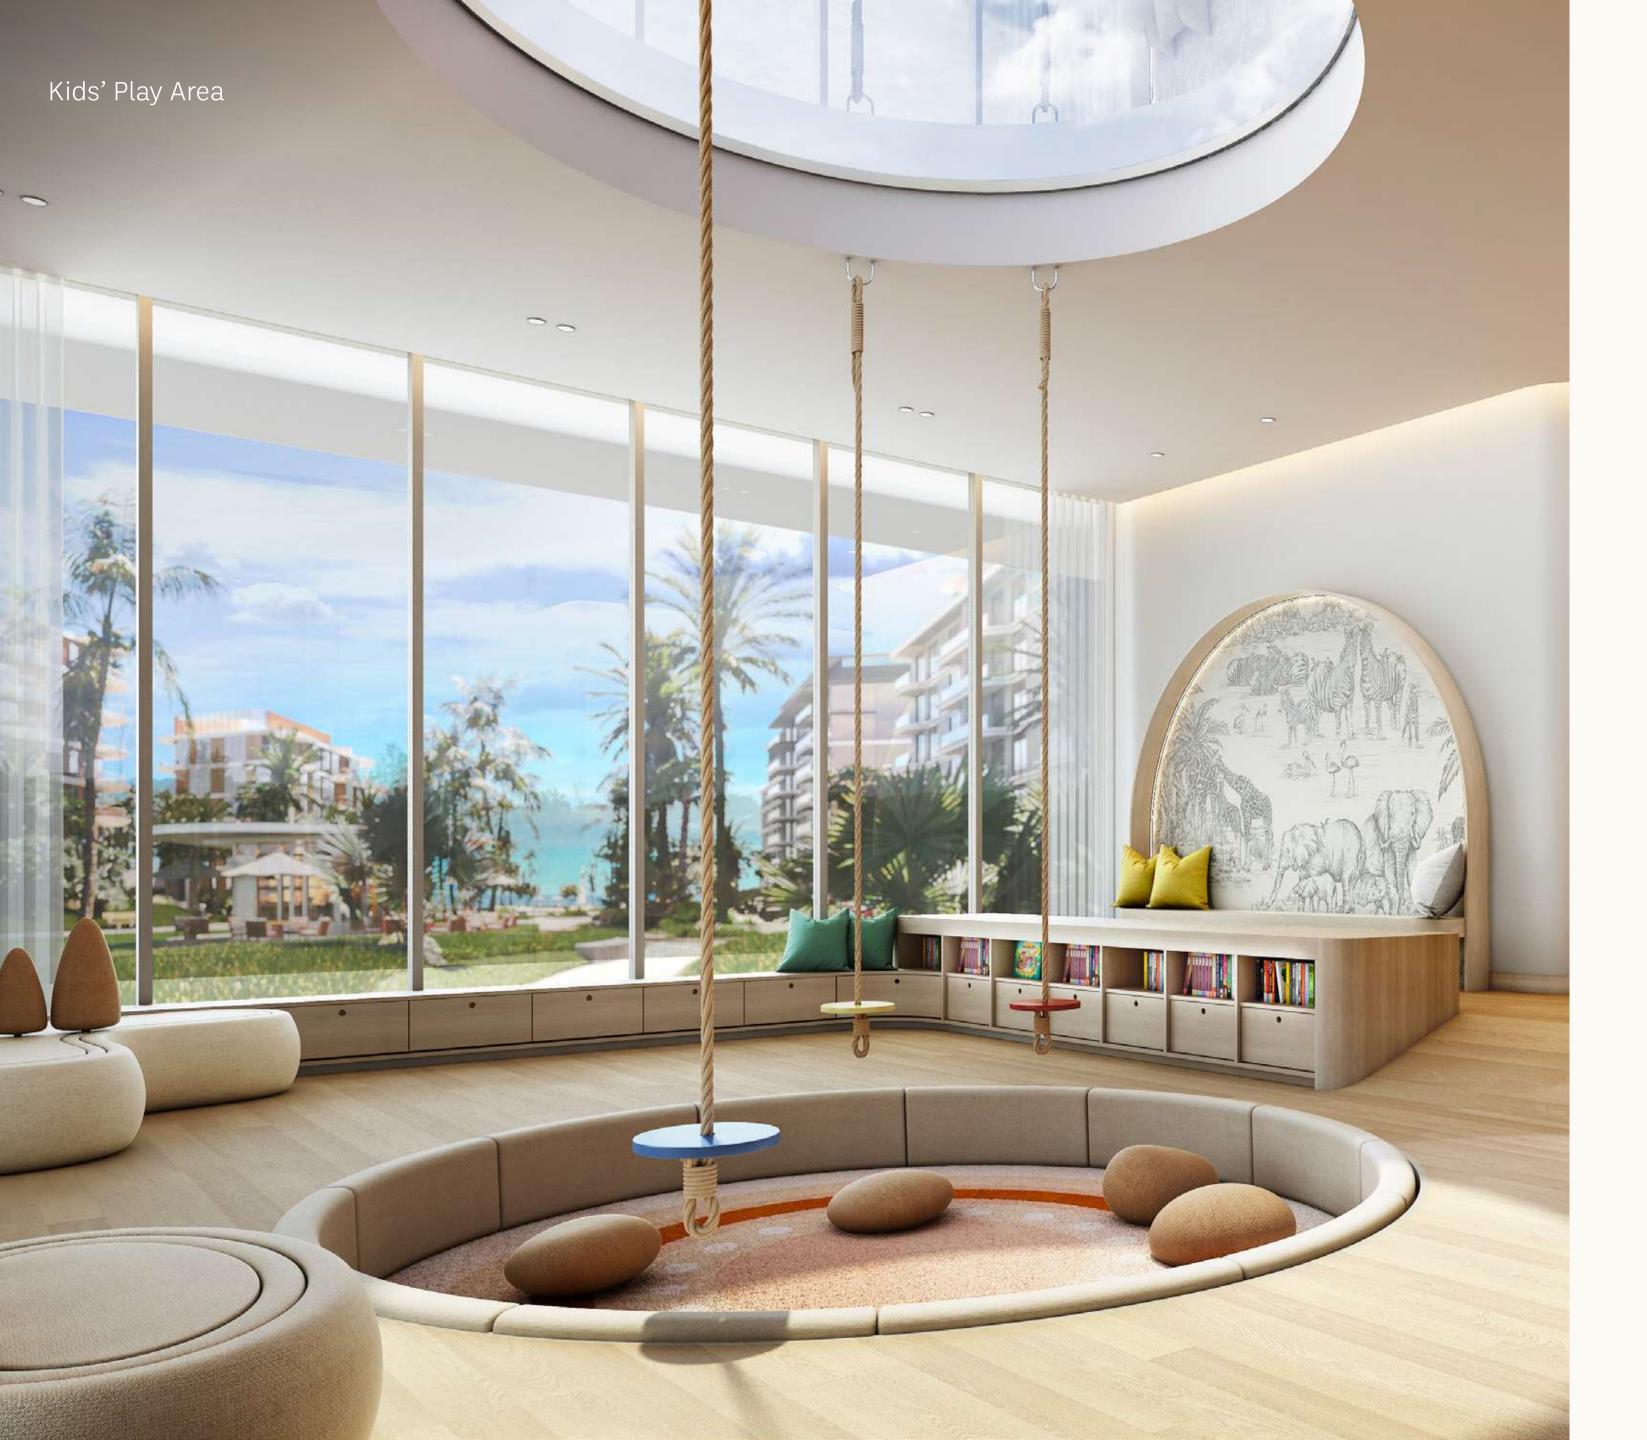

## Indoor/Outdoor Kids' Play Area

Fit with a pantry, a baby change room, and indoor and outdoor play structures.

### INDOOR AND OUTDOOR KIDS' PLAY AREAS

Our residence offers an array of dedicated kids' facilities to promote children's creativity and well-being. The internal play area is a **space filled with bright colours and engaging activities**, where children can play, letting their imaginations run wild. This area also includes family-friendly structures, such as a small pantry and a kids' toilet room with miniature fixtures and a baby changing table, providing **added comfort and convenience for parents.** 

Additionally, *there are open-air child-friendly activities* making for an ideal spot for kids to explore and enjoy outdoors. Perfect for hosting memorable birthday parties, our spaces ensure that your child's special day is both fun and stress-free.