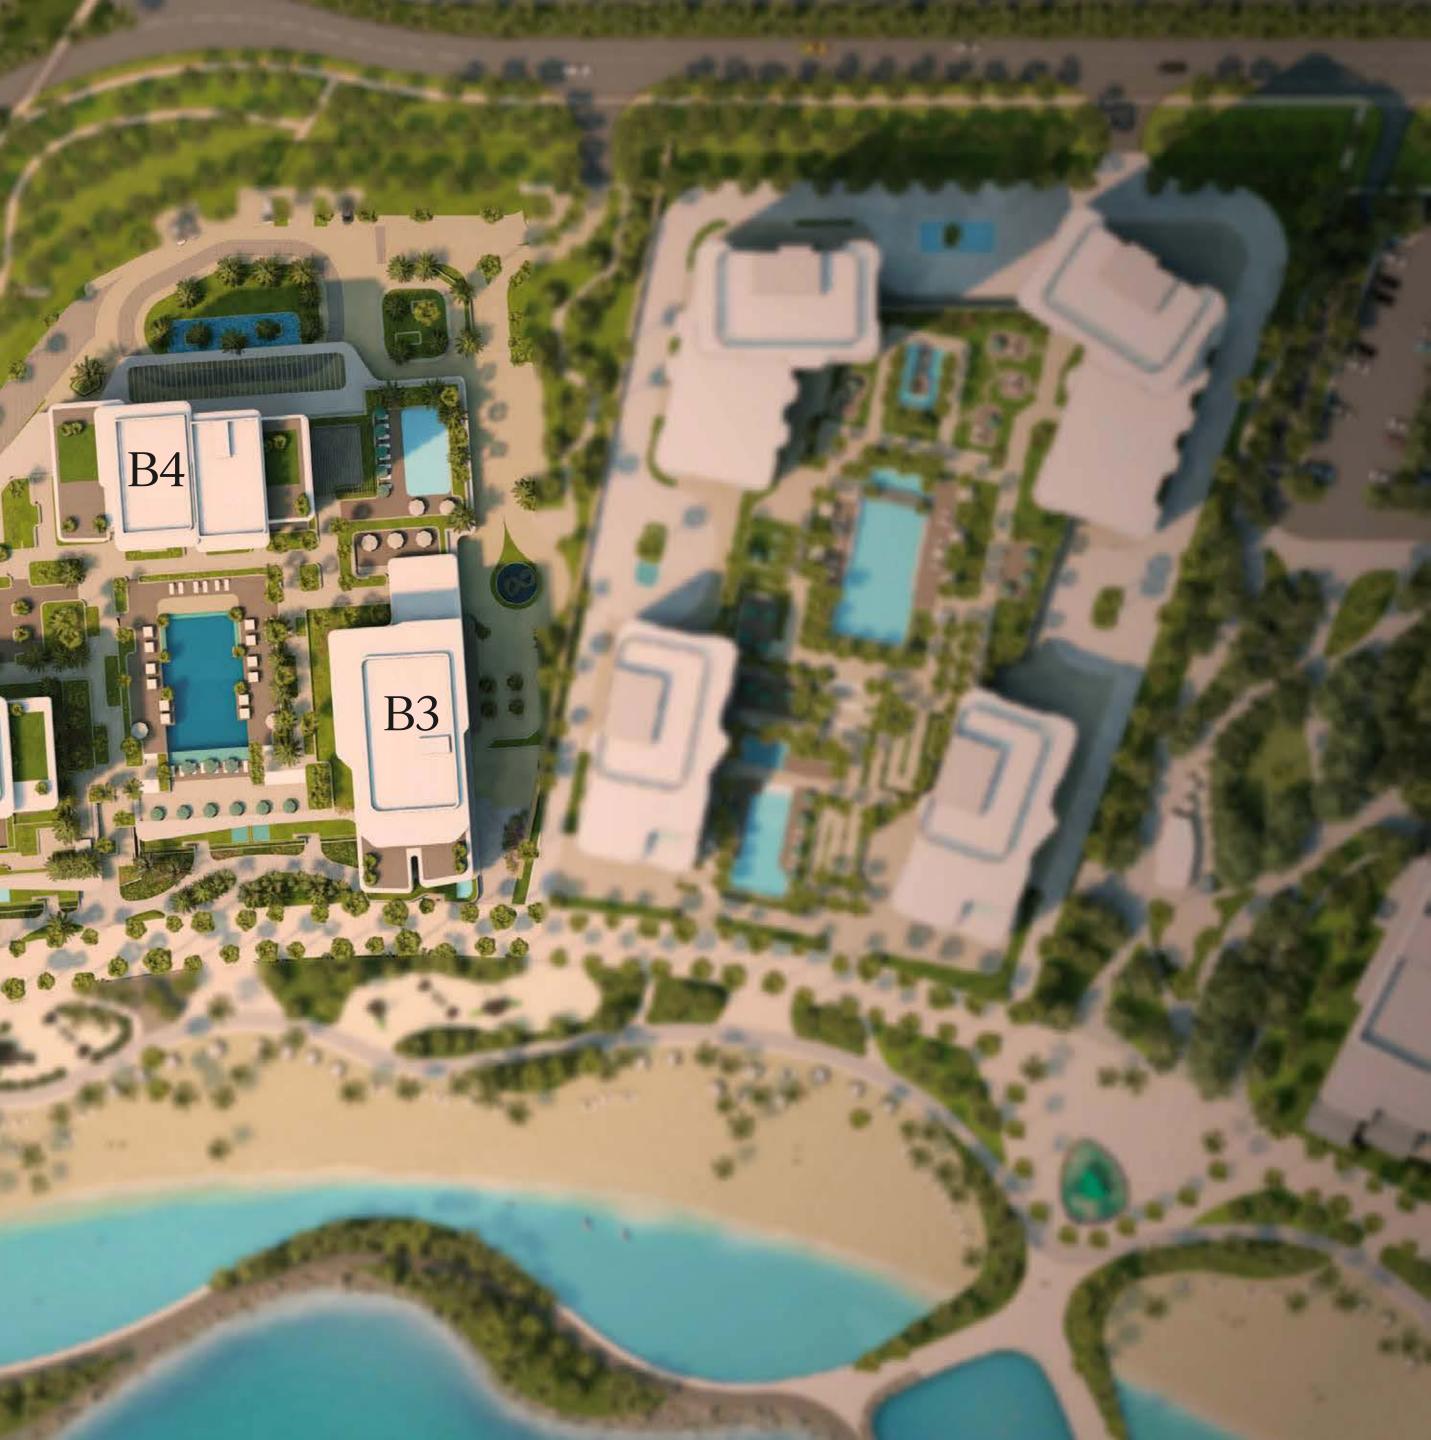

DUBAIISLANDS

DUBAIISLANDS

B2

B1

THE PROJECT

DUBAI ISLANDS

### BAY GROVE RESIDENCES AT DUBAI ISLANDS

## Scenic waterfront living.

Located in the Island's Marina district, Bay Grove Residences invite you to explore this **vibrant residential ecosystem**. Nestle into an elegant private retreat with beautiful apartments designed to accommodate both families and individuals alike. Residents can enjoy beautiful features like the boardwalk immersed in lush greenery and an exclusive raised ocean pool on the beachfront. Bay Grove Residences also offer a variety of **family-friendly entertainment**, including **play areas**, **verdant podium-level gardens**, **sunlit paths** for biking and walking, and **scenic sea views**. Fostering connections within this unique community has never felt simpler.

# Combining convenience with elegance.

Bay Grove Residences consist of 4 residential buildings connected via a verdant green podium and infinity pool. The buildings include 1-, 2-, and 3-bedroom apartments, as well as 4-bedroom duplexes and penthouses. These residences overlook the podium garden and raised ocean pool, blending life with maritime nature.