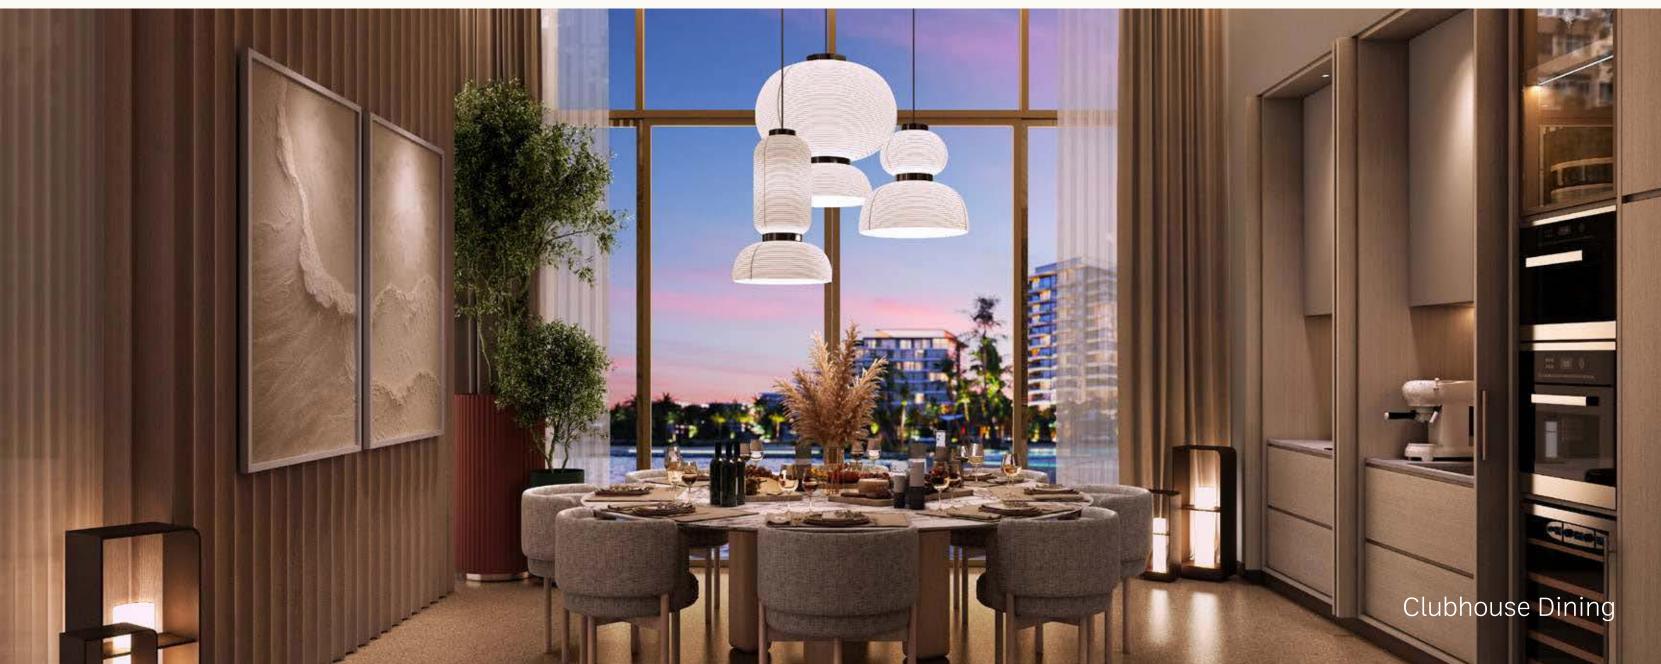

## Clubhouse

Includes a private dining room for classy parties.

## CLUBHOUSE | RESIDENTS' LOUNGE

Bay Grove Residences provide an elegant Clubhouse and Residents' Lounge where residents can share moments in an **exclusive setting**. Fitted with exquisite finishes, furniture and a **dining room**, the Clubhouse offers residents a unique way to connect with each other just steps away from home. Enlivening one's night with gatherings, meetings or family celebrations is all it takes to socialise in style.