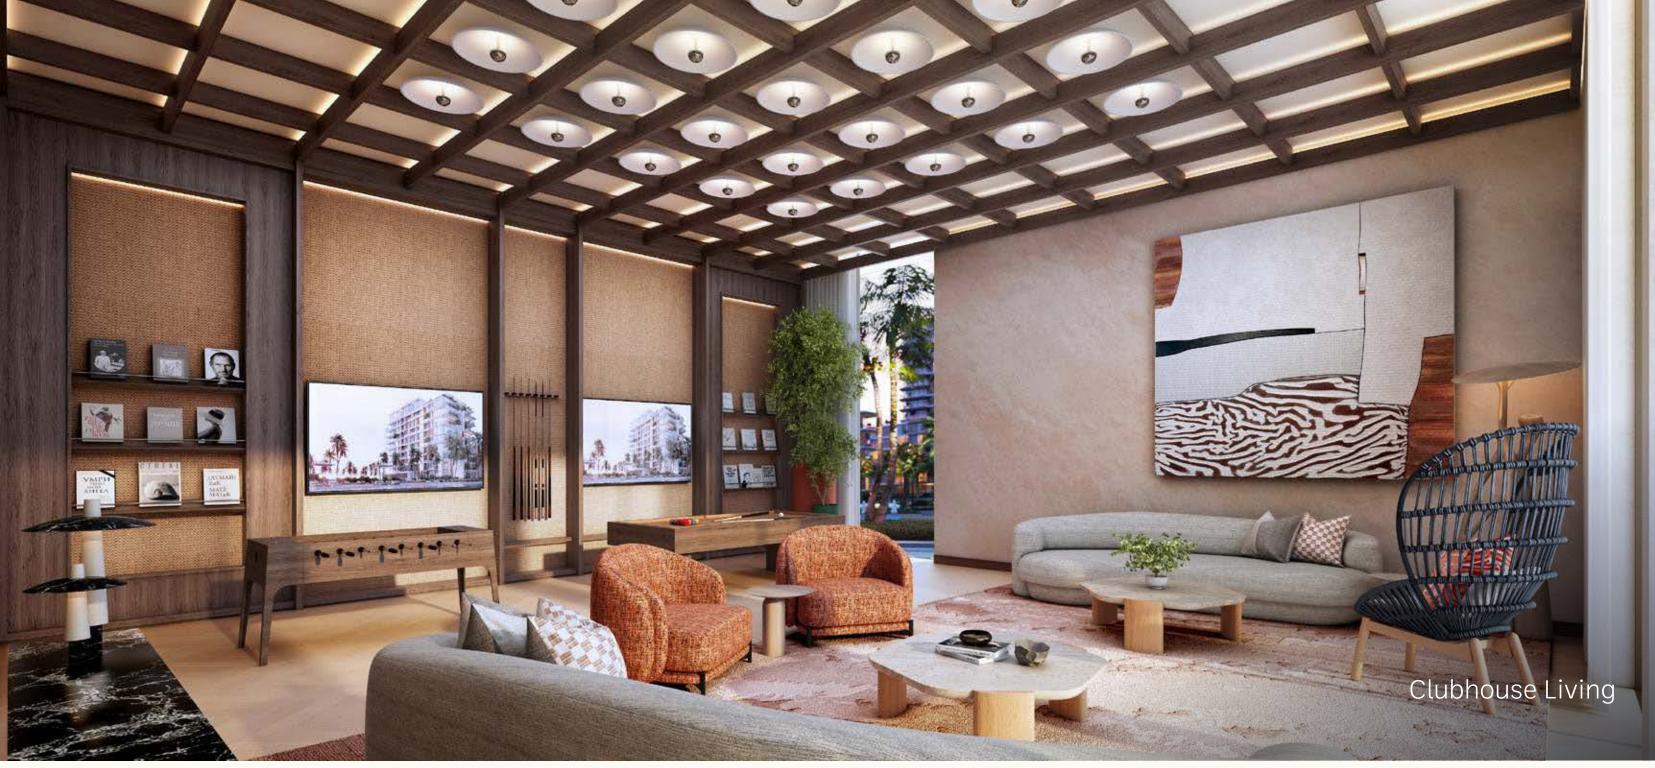

## Clubhouse

Includes a private dining room for classy parties.

## CLUBHOUSE | RESIDENTS' LOUNGE

Bay Grove Residences provide an elegant Clubhouse and Residents' Lounge where residents can share moments in an **exclusive setting**. Fitted with exquisite finishes, furniture and a **dining room**, the Clubhouse offers residents a unique way to connect with each other just steps away from home. Enlivening one's night with gatherings, meetings or family celebrations is all it takes to socialise in style.