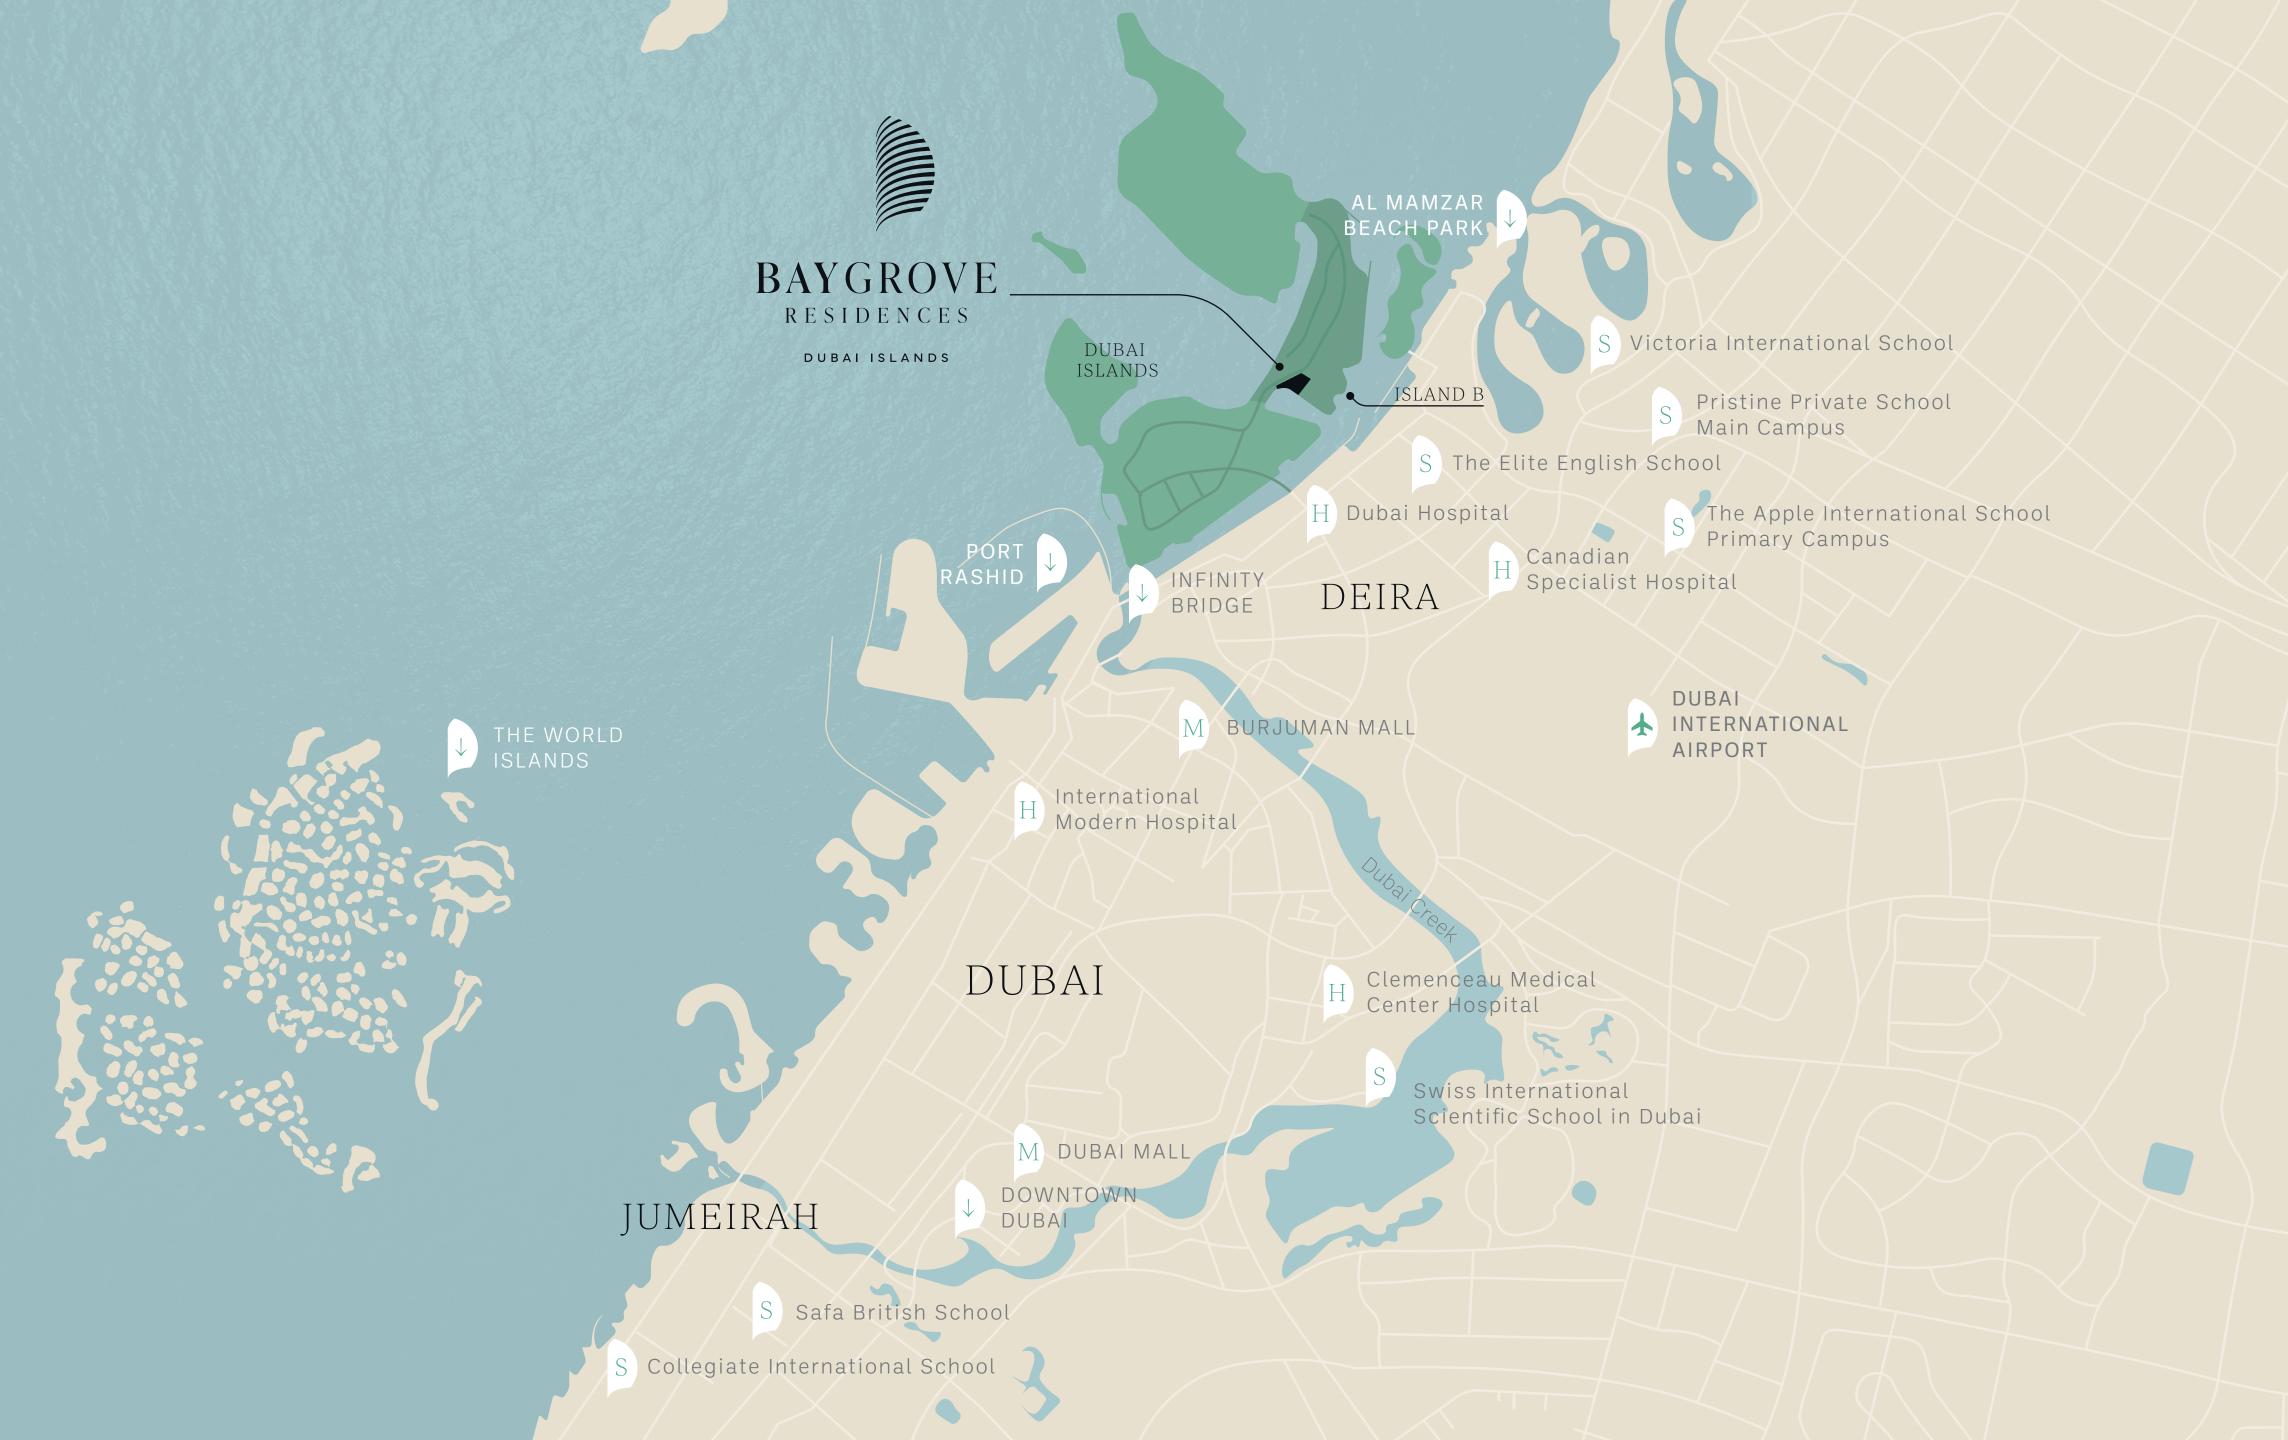

# MY - Rhythm

THE LOCATION

DUBAI ISLANDS

## Discover the unique charm of Dubai Islands. A *natural haven* with modern influences.

Located just north of the city, Dubai Islands features more than **50 km of stunning waterfront homes, 20 km of beaches,** and **vast premium golf spaces**. With the new access bridge and Infinity bridge, this coastal oasis remains closely connected to the city's vibrant historic centre. With its **beautiful landscape** filled with **parks** and **amenities** tailored to experiences for all age groups, Dubai Islands has a unique charm that keeps you in touch with nature.

ISLAND B

At Island B, discover dazzling *sea views* and *pristine shores*, all within the sight of the city's lights.

Being one of the nearest to the mainland, Island B is designed for **various styles of beachfront living**, from waterfront strolls to exhilarating watersports. Island B is closely connected to Dubai's most iconic dining and entertainment locations.