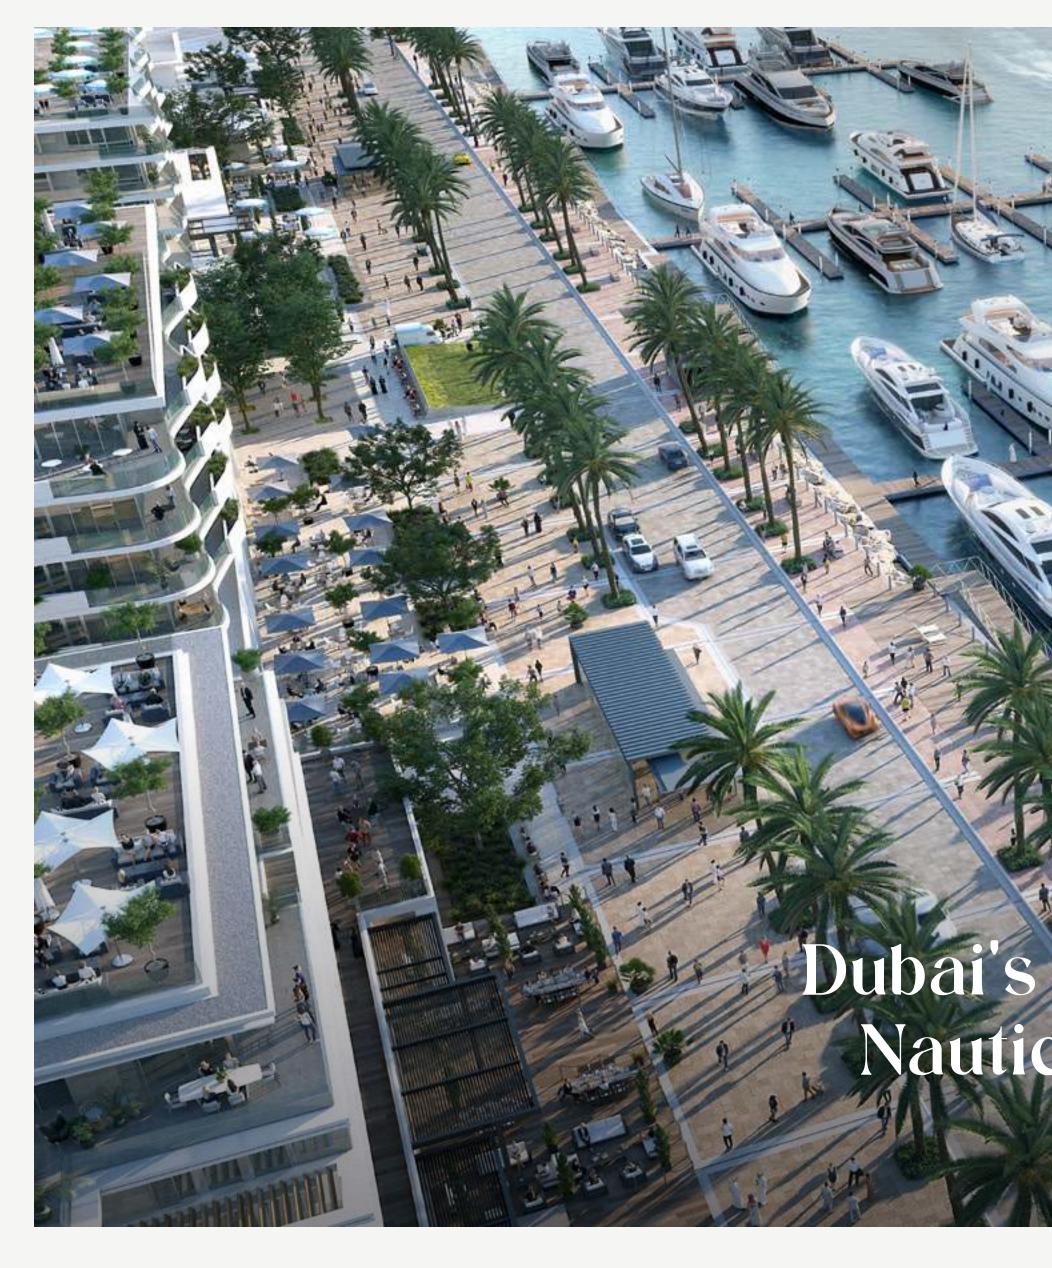

# Dubai's Pinnacle of Nautical Luxury

## World-class Super Yacht Hub

The new Marina at Rashid Yachts & Marina offers convenient, hassle-free access to Dubai, accommodating 430 wet berths for yachts up to 100m long with a range of flexible berthing options, from a single night through to seasonal and annual stays.

#### A Thriving Promenade

During the day or long after the sun dips beyond the sea's horizon, the Promenade is the essence of the Marina's thriving life with a rich variety of dining options and an eclectic selection of stylish shops that will accommodate your every need.