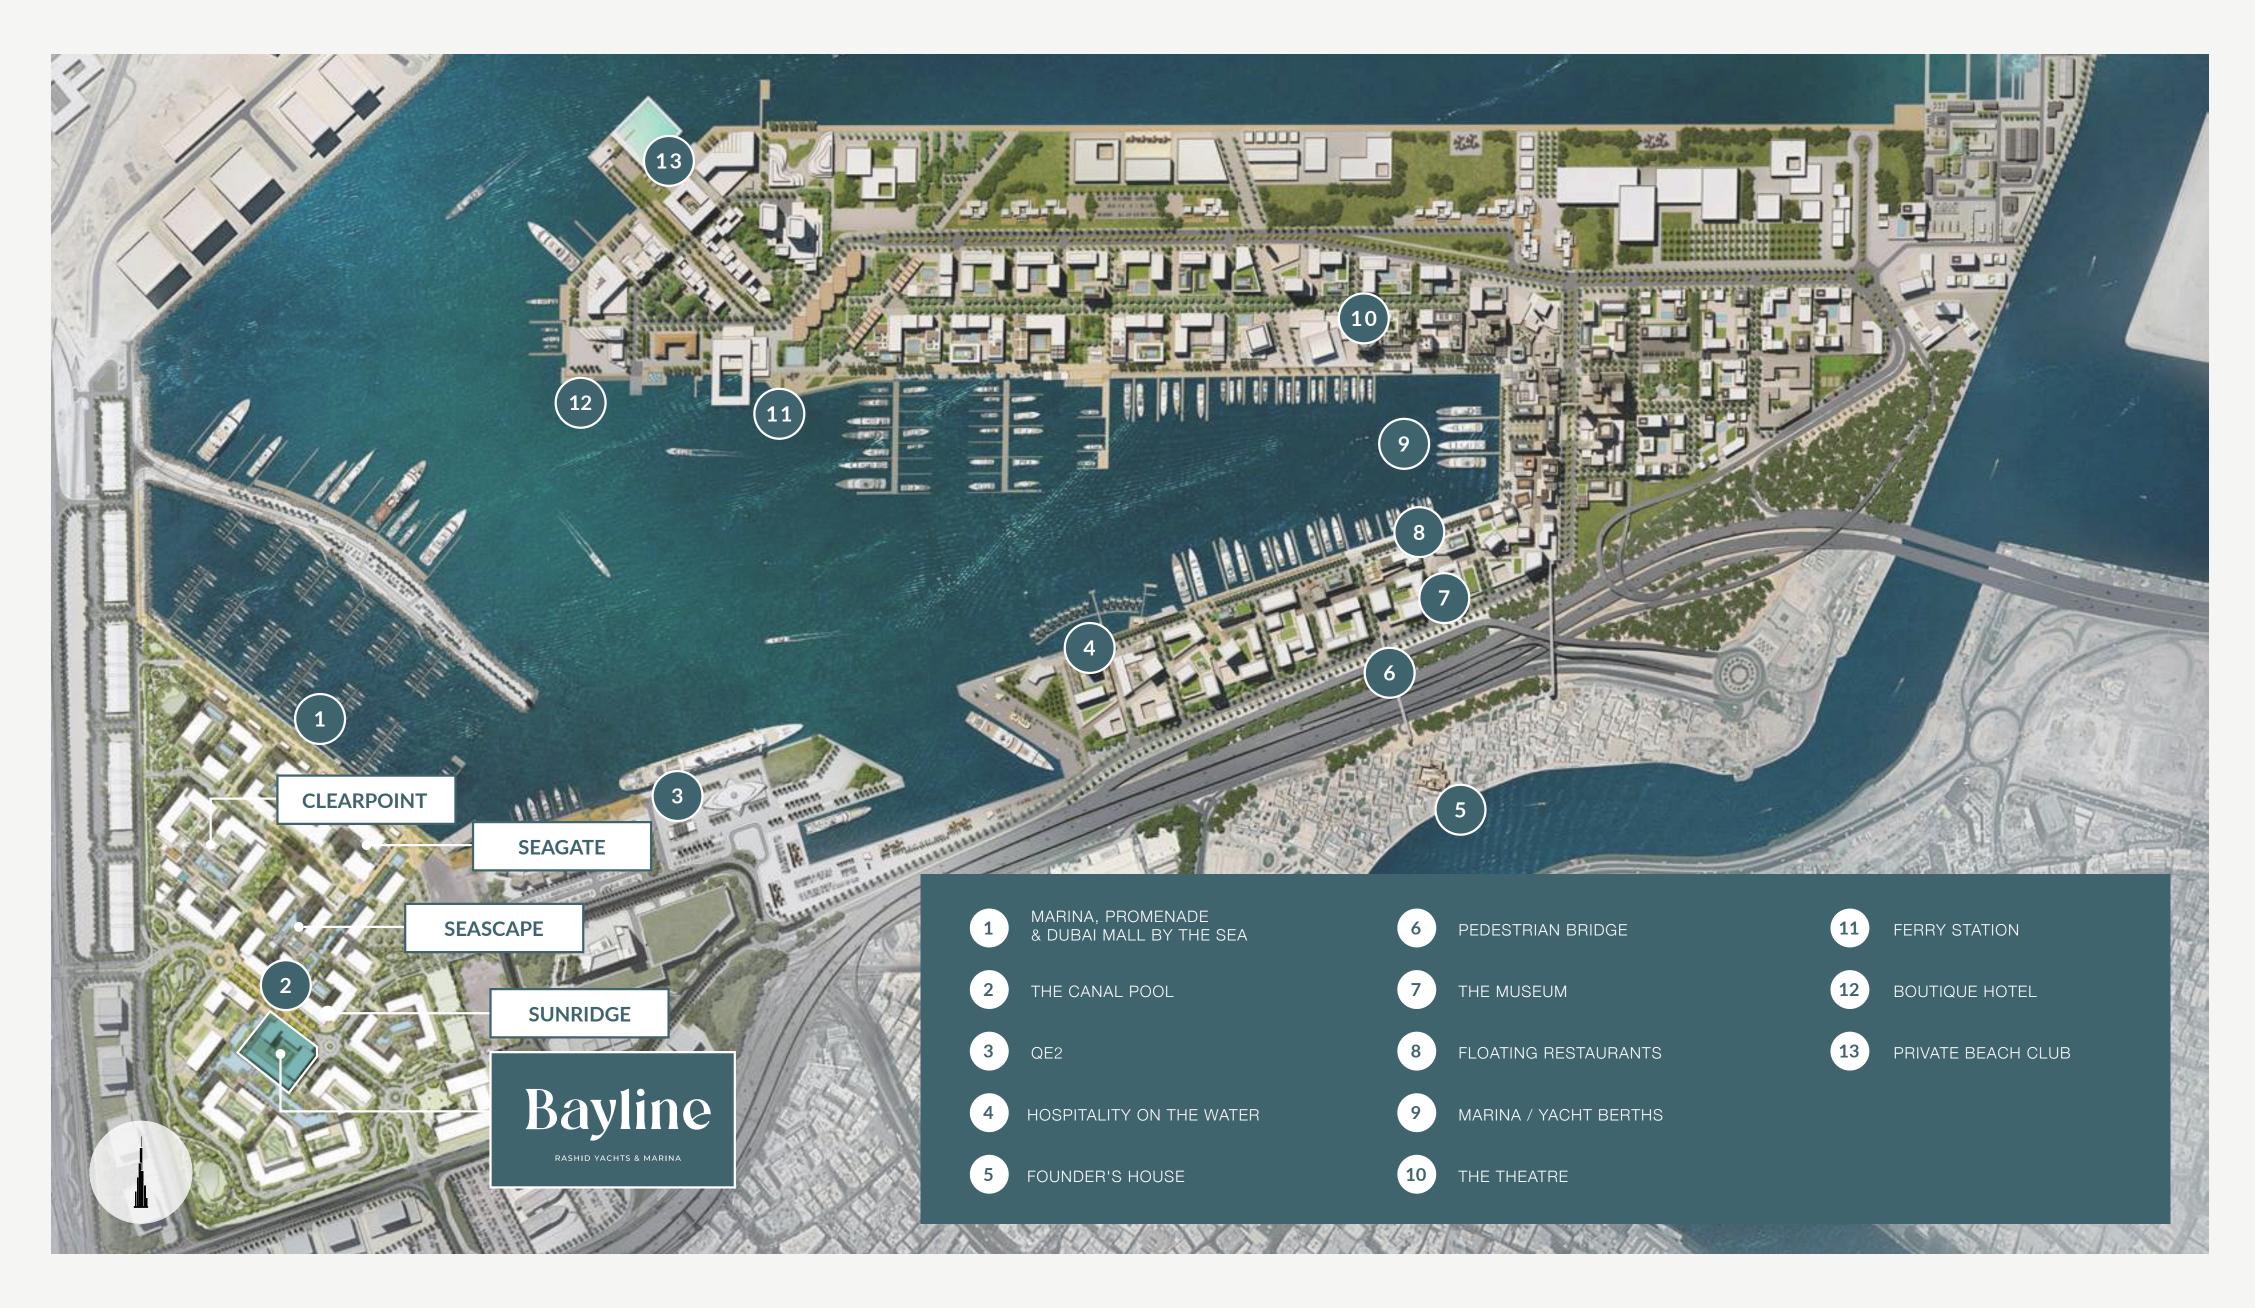

## World-class Super Yacht Hub

The new Marina at Rashid Yachts & Marina offers convenient, hassle-free access to Dubai, accommodating 430 wet berths for yachts up to 100m long with a range of flexible berthing options, from a single night through to seasonal and annual stays.

Downtown Dubai

Al Sabkha Gold Soug

∠:∖ Dubai Int'l Airport

Heritage Village

#### Perfectly Connected

20 min from Dubai Int'l Airport

min from Downtown Dubai 22 min from Al Sabkha Gold Souq

#### A Thriving Promenade

During the day or long after the sun dips beyond the sea's horizon, the Promenade is the essence of the Marina's thriving life with a rich variety of dining options and an eclectic selection of stylish shops that will accommodate your every need.

Located in one of Dubai's oldest neighbourhoods, every day brings fresh inspiration, thanks to the proximity of several cultural institutions including a theatre, a museum, and the former residence of Sheikh Saeed Al Maktoum.