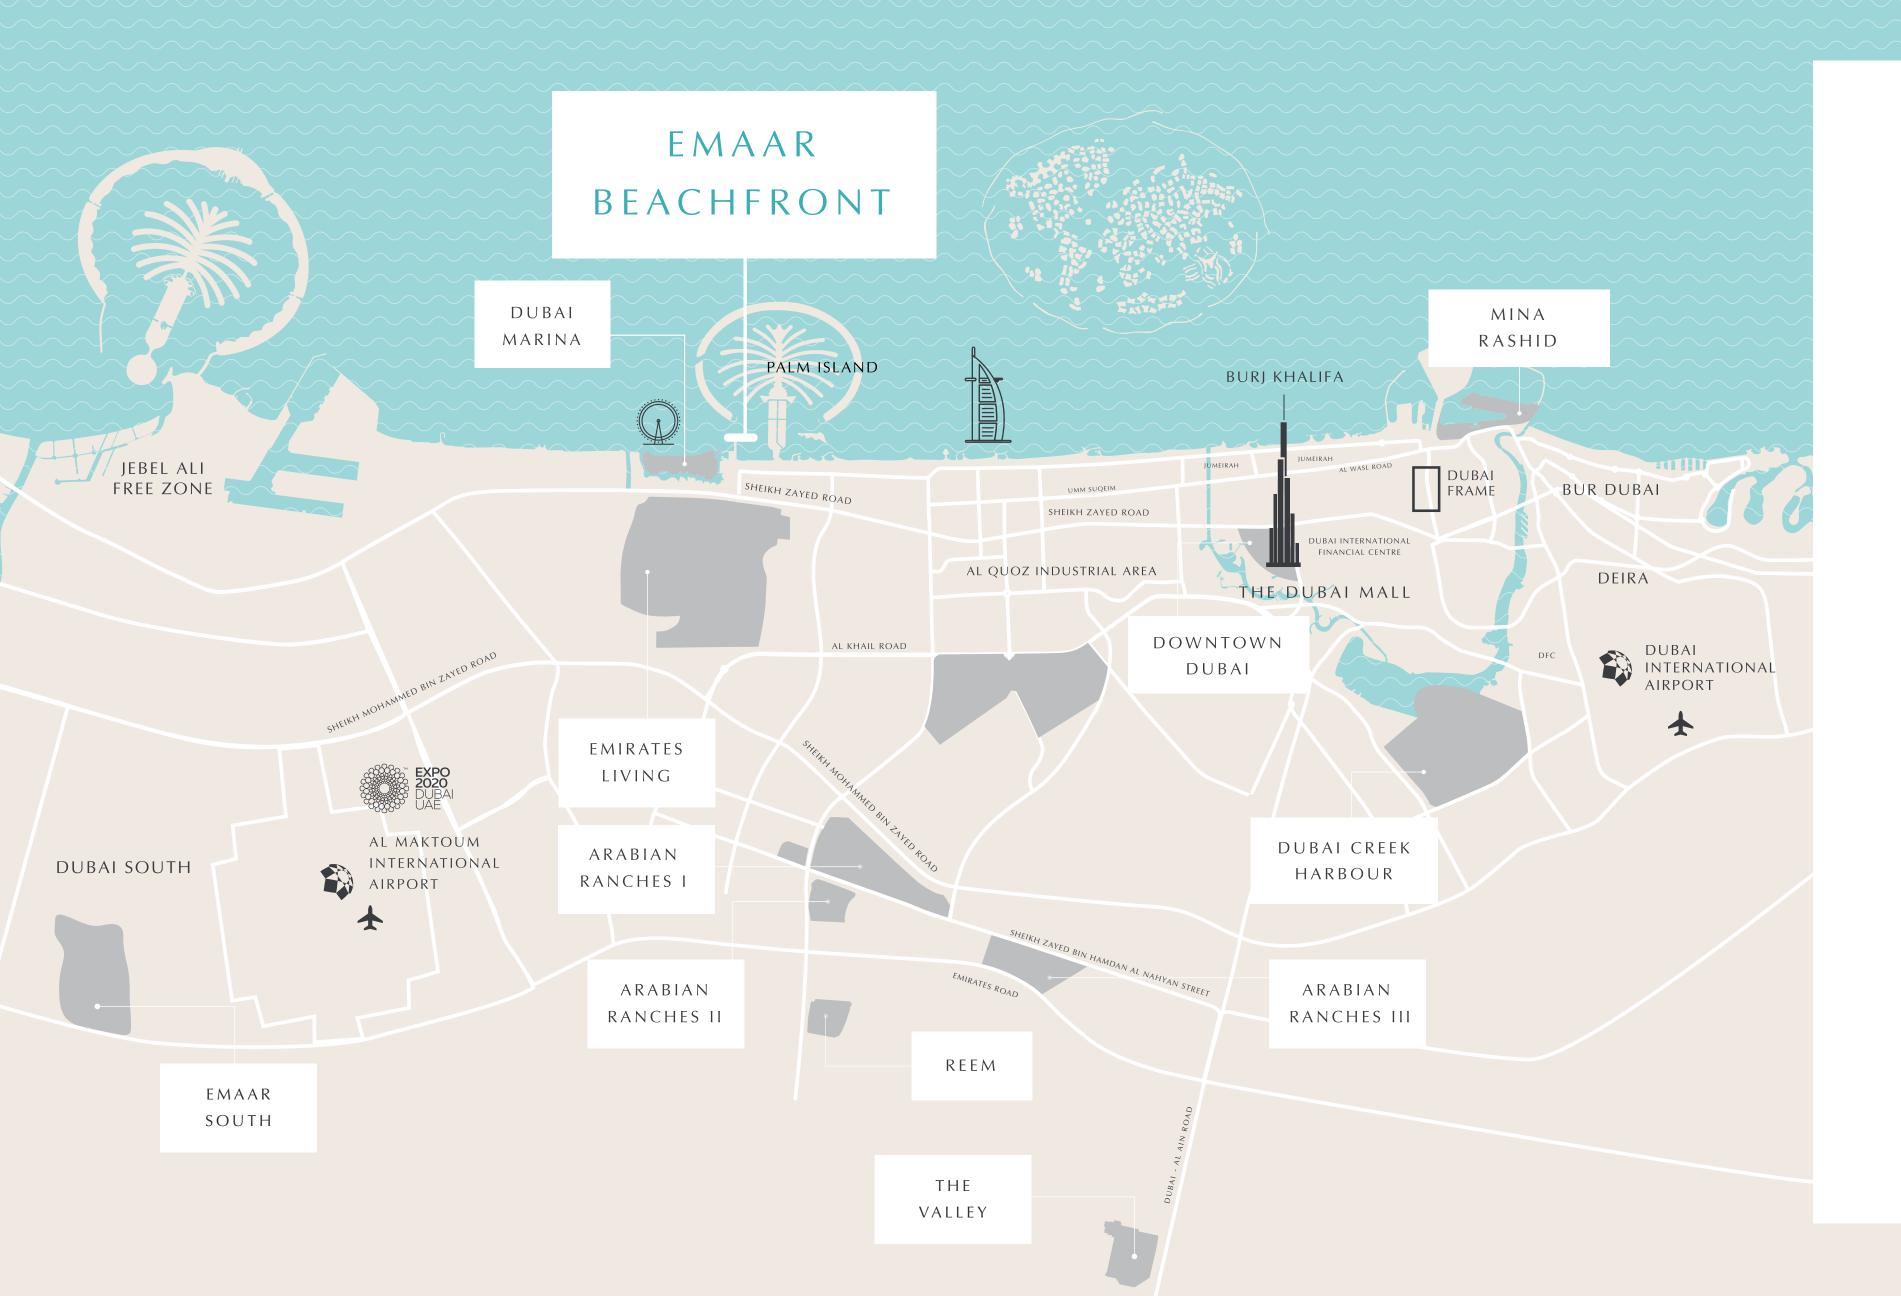

### PERFECTLY CONNECTED

- O5 Mins to Dubai Marina
- O5 Mins to Sheikh Zayed Road
- 15 Mins to Downtown Dubai
- 25 Mins to Dubai Int'l Airport
- 25 Mins to Al Maktoum Int'l Airport