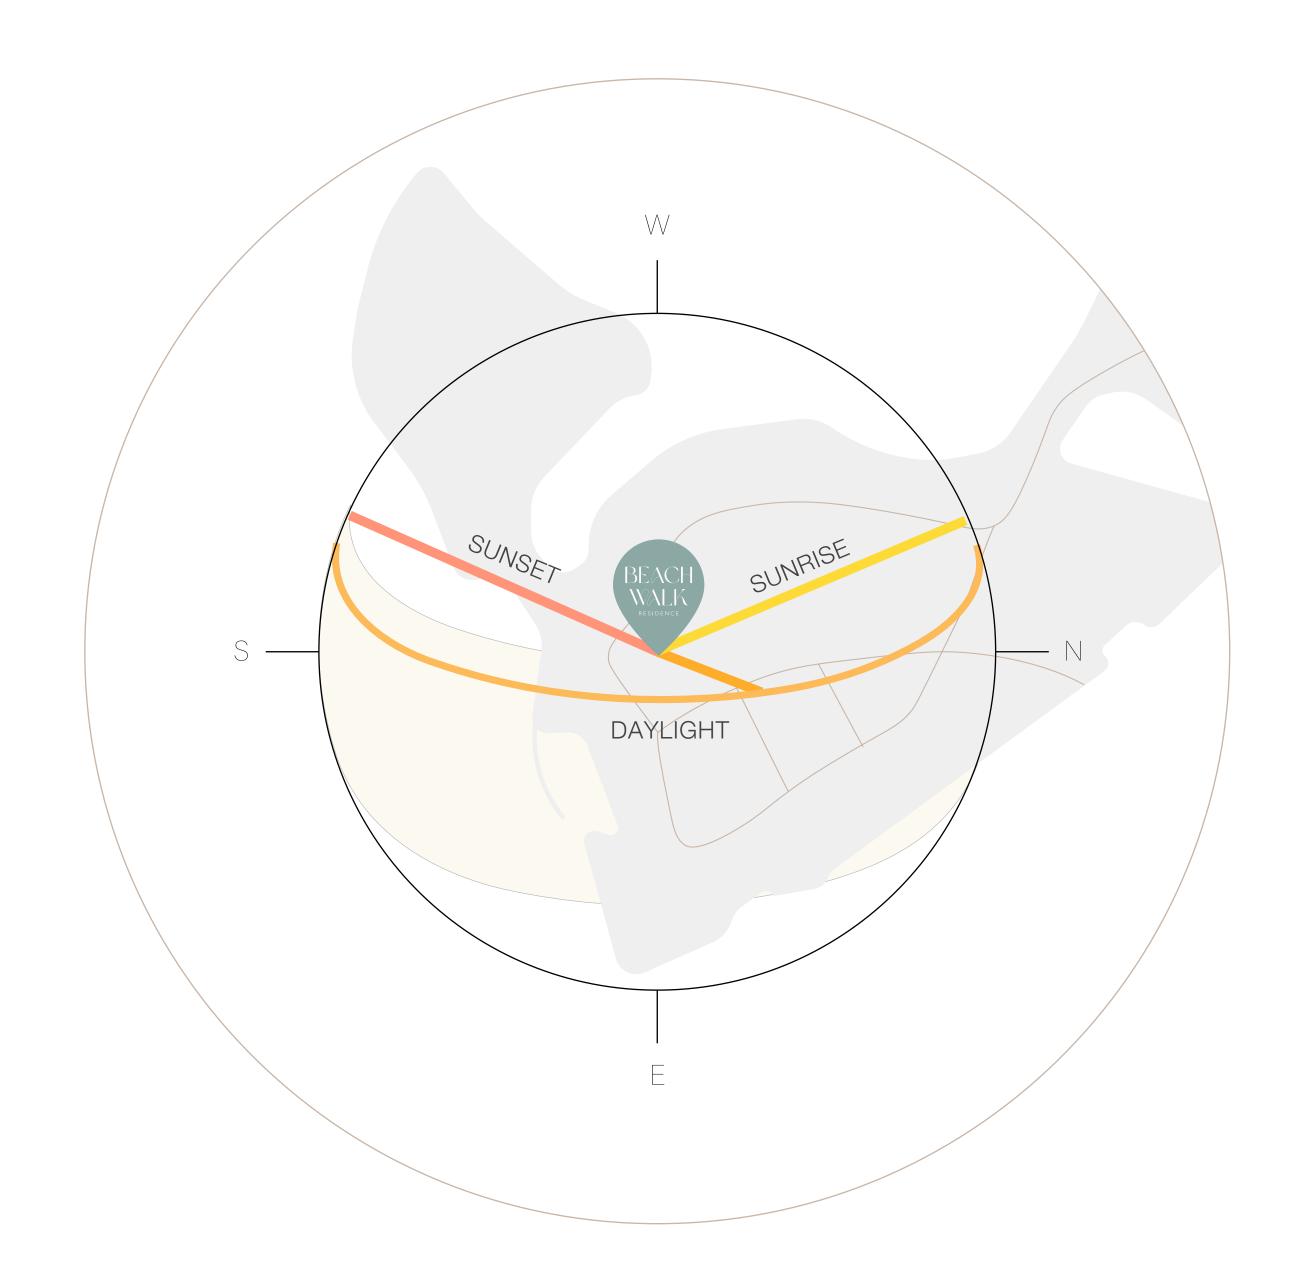

2 units

57 units

17 units

From 628 sq. ft to 700 sq. ft

From 900 sq. ft to 1,000+ sq. ft

From 1,000 sq. ft to 1,800 sq. ft

BUILDING

SUN & VIEWS analysis