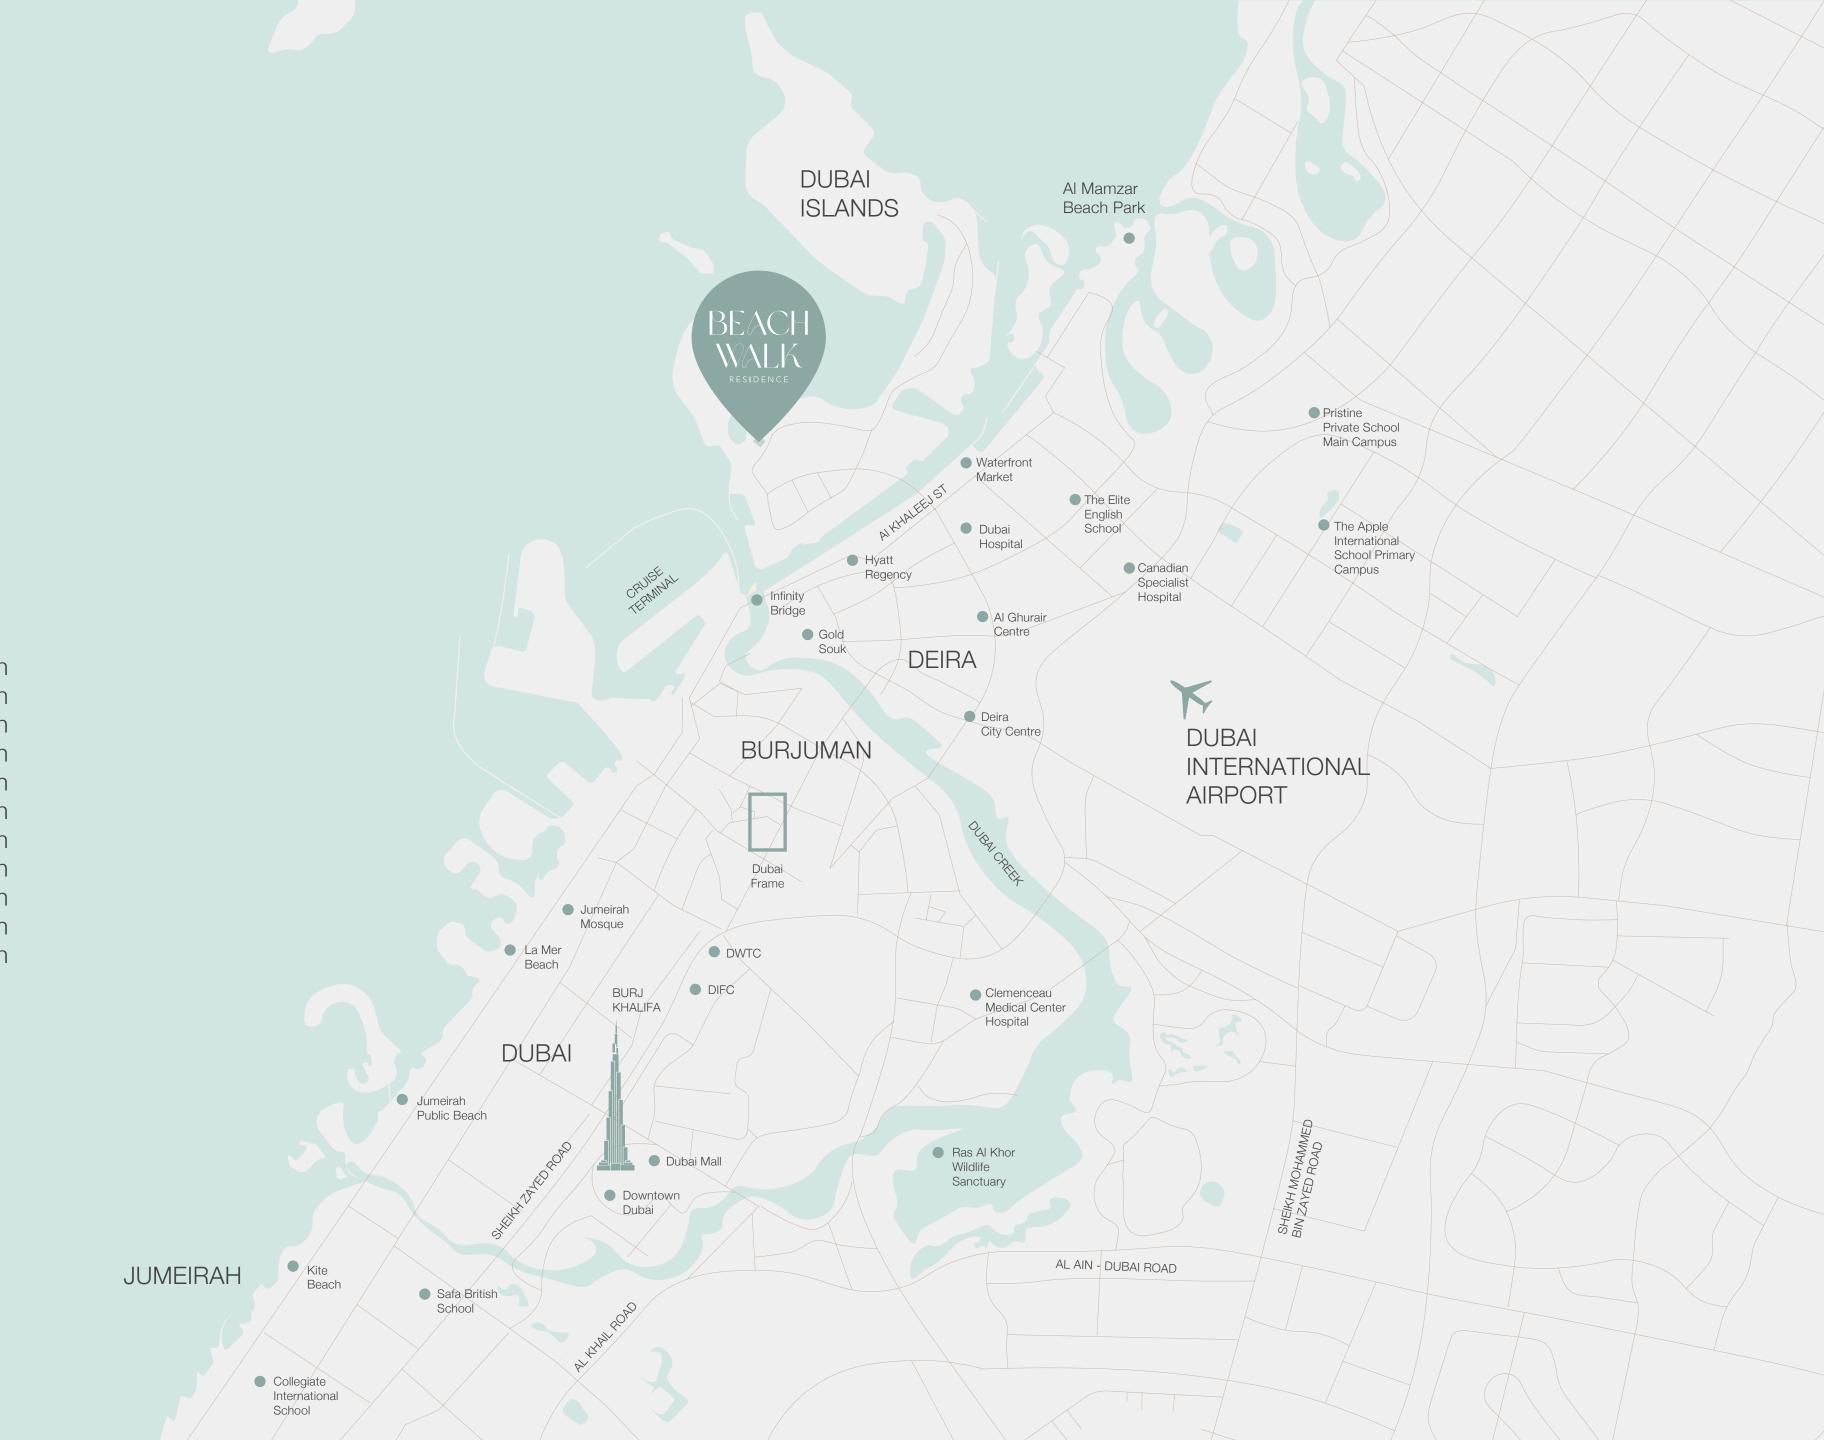

## POINTS OF interest

Infinity Bridge: 5 min Waterfront Market: 5 min Hyatt Regency: 5 min Nearest Metro Station: 8 min Gold Souk: 8 min Dubai Hospital: 8 min Al Mamzar Beach: 8 min Deira City Centre: 8 min Canadian Specialist Hospital: 10 min Dubai International Airport: 12 min The Elite English School: 12 min Al Ghurair Centre: 12 min Cruise Terminal: 15 min La Mer Beach: 15 min Jumeirah Mosque: 20 min Jumeirah Public Beach: 20 min Dubai Frame: 20 min Downtown Dubai: 24 min Dubai Mall: 24 min

### DUBAI islands

Dubai Islands enjoys the unique geographical advantage of being close to the heart of the city yet far enough away to nourish its island soul. The islands are easily accessible from the mainland via road and sea and are within easy reach of Dubai's landmarks and popular neighbourhoods. The drive to the islands is made even more spectacular by the new Infinity Bridge that links the islands to the city.