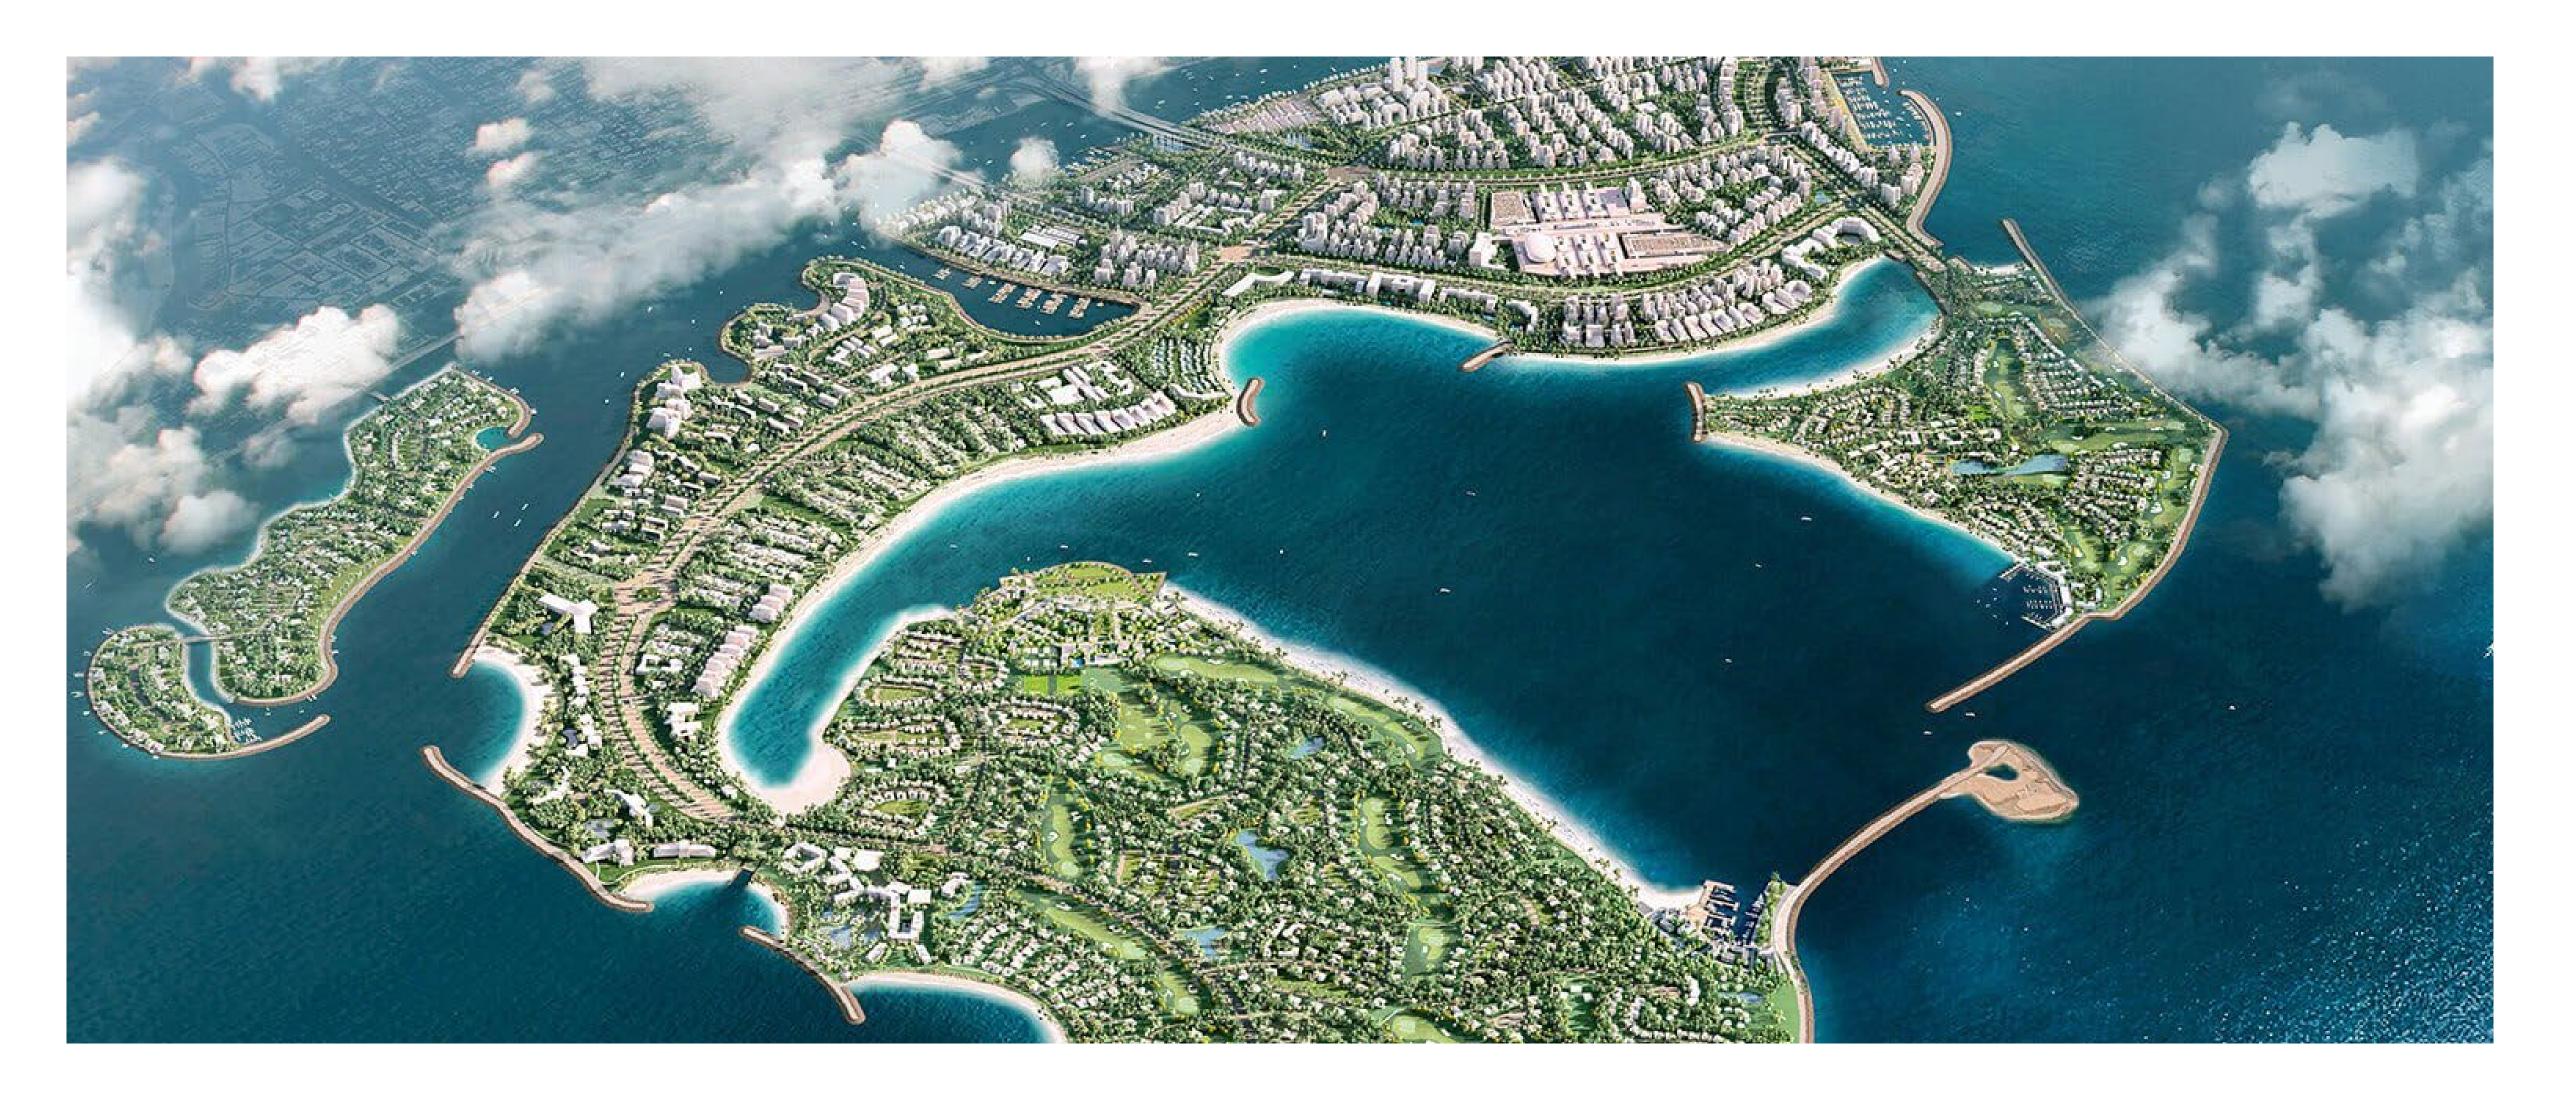

### DUBAI islands

Dubai Islands enjoys the unique geographical advantage of being close to the heart of the city yet far enough away to nourish its island soul. The islands are easily accessible from the mainland via road and sea and are within easy reach of Dubai's landmarks and popular neighbourhoods. The drive to the islands is made even more spectacular by the new Infinity Bridge that links the islands to the city.

Breathtaking Sunset Views

9 Marinas

21 KM Beachfront

86 Resorts & Hotels

2 Golf Courses