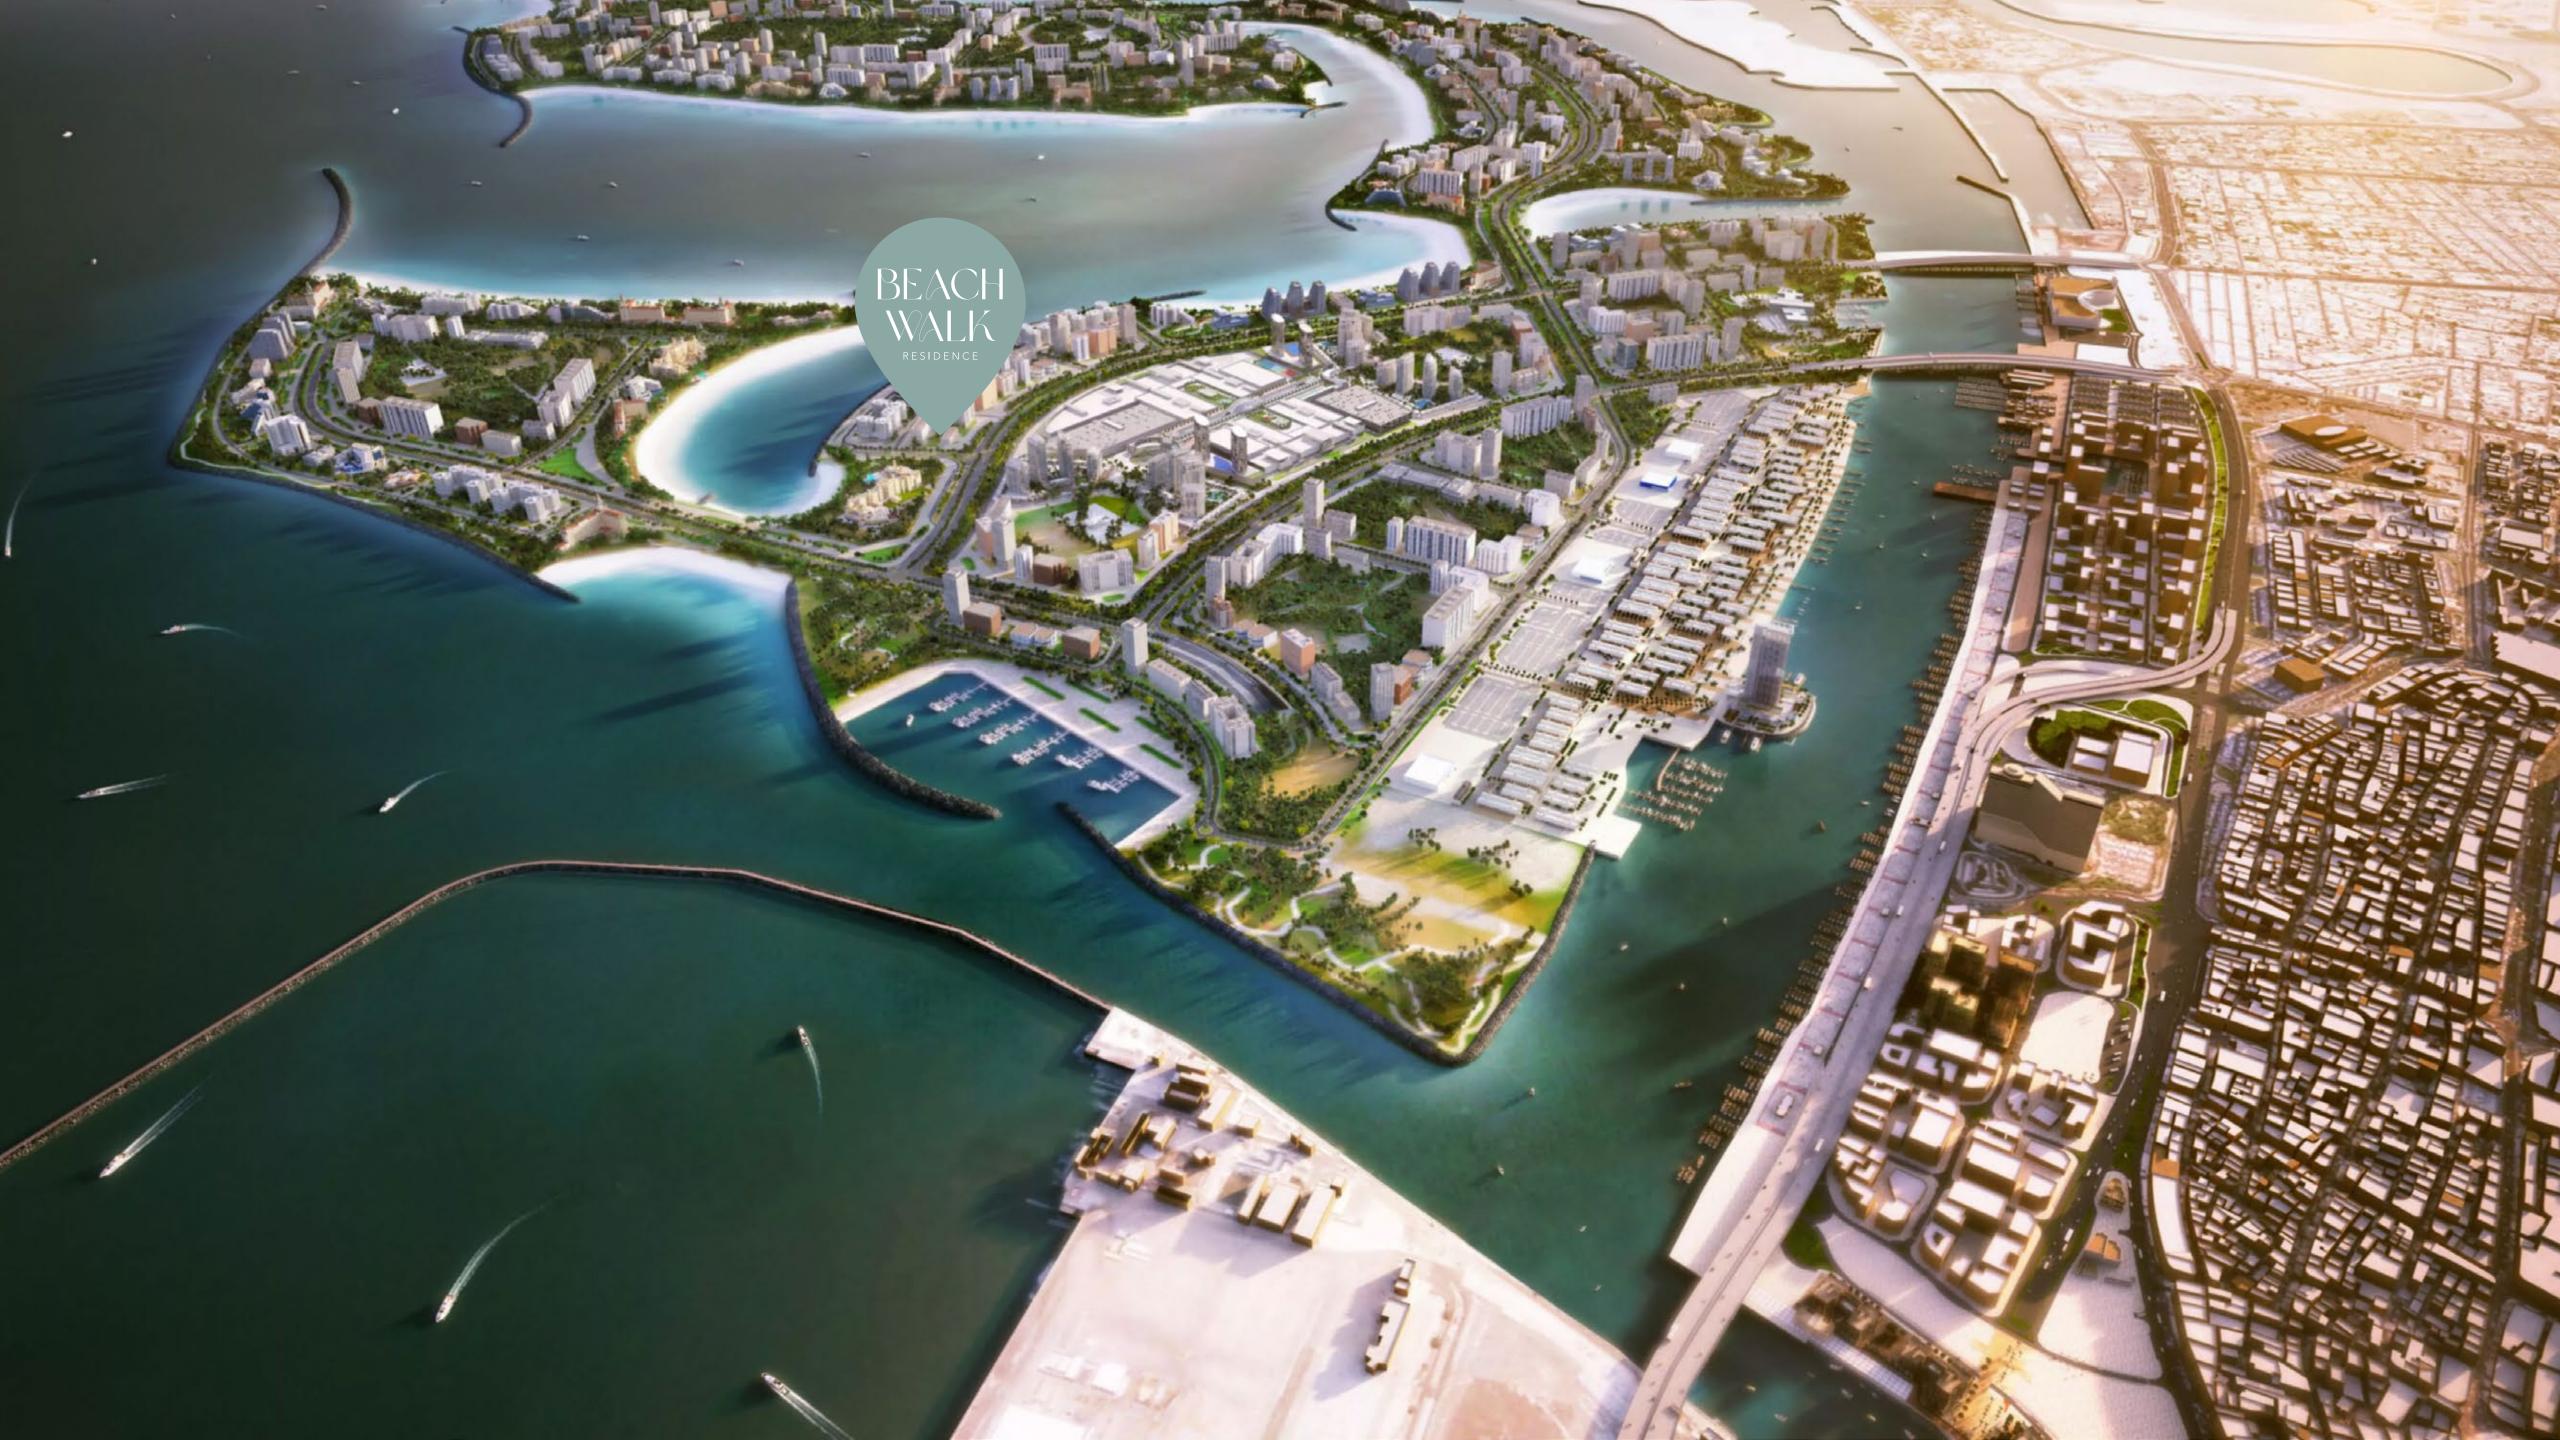

### DUBAI islands

Dubai Islands enjoys the unique geographical advantage of being close to the heart of the city yet far enough away to nourish its island soul. The islands are easily accessible from the mainland via road and sea and are within easy reach of Dubai's landmarks and popular neighbourhoods. The drive to the islands is made even more spectacular by the new Infinity Bridge that links the islands to the city.

## POINTS OF interest

Infinity Bridge: 5 min Waterfront Market: 5 min Hyatt Regency: 5 min Nearest Metro Station: 8 min Gold Souk: 8 min Dubai Hospital: 8 min Al Mamzar Beach: 8 min Deira City Centre: 8 min Canadian Specialist Hospital: 10 min Dubai International Airport: 12 min The Elite English School: 12 min Al Ghurair Centre: 12 min Cruise Terminal: 15 min La Mer Beach: 15 min Jumeirah Mosque: 20 min Jumeirah Public Beach: 20 min Dubai Frame: 20 min Downtown Dubai: 24 min Dubai Mall: 24 min