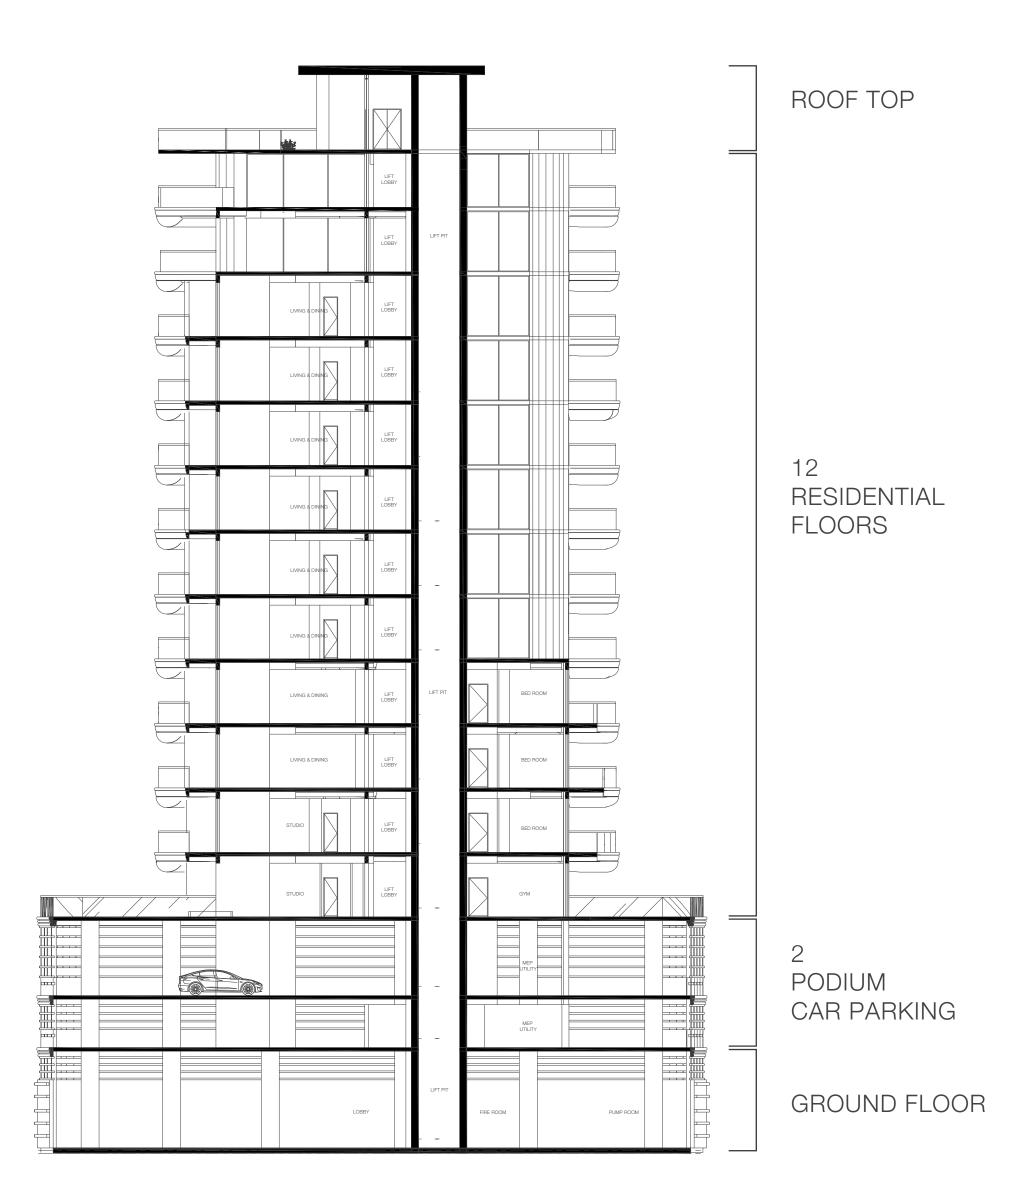

# UNIT TYPES AND sincs

| APARTMENTS | NUMBER OF UNITS | <b>SIZE RANGE</b> |
|------------|-----------------|-------------------|
|------------|-----------------|-------------------|

Studio

1 bedroom

2 bedrooms

2 units

57 units

17 units

From 628 sq. ft to 700 sq. ft

From 900 sq. ft to 1,000+ sq. ft

From 1,000 sq. ft to 1,800 sq. ft

BUILDING

SUN & VIEWS analysis