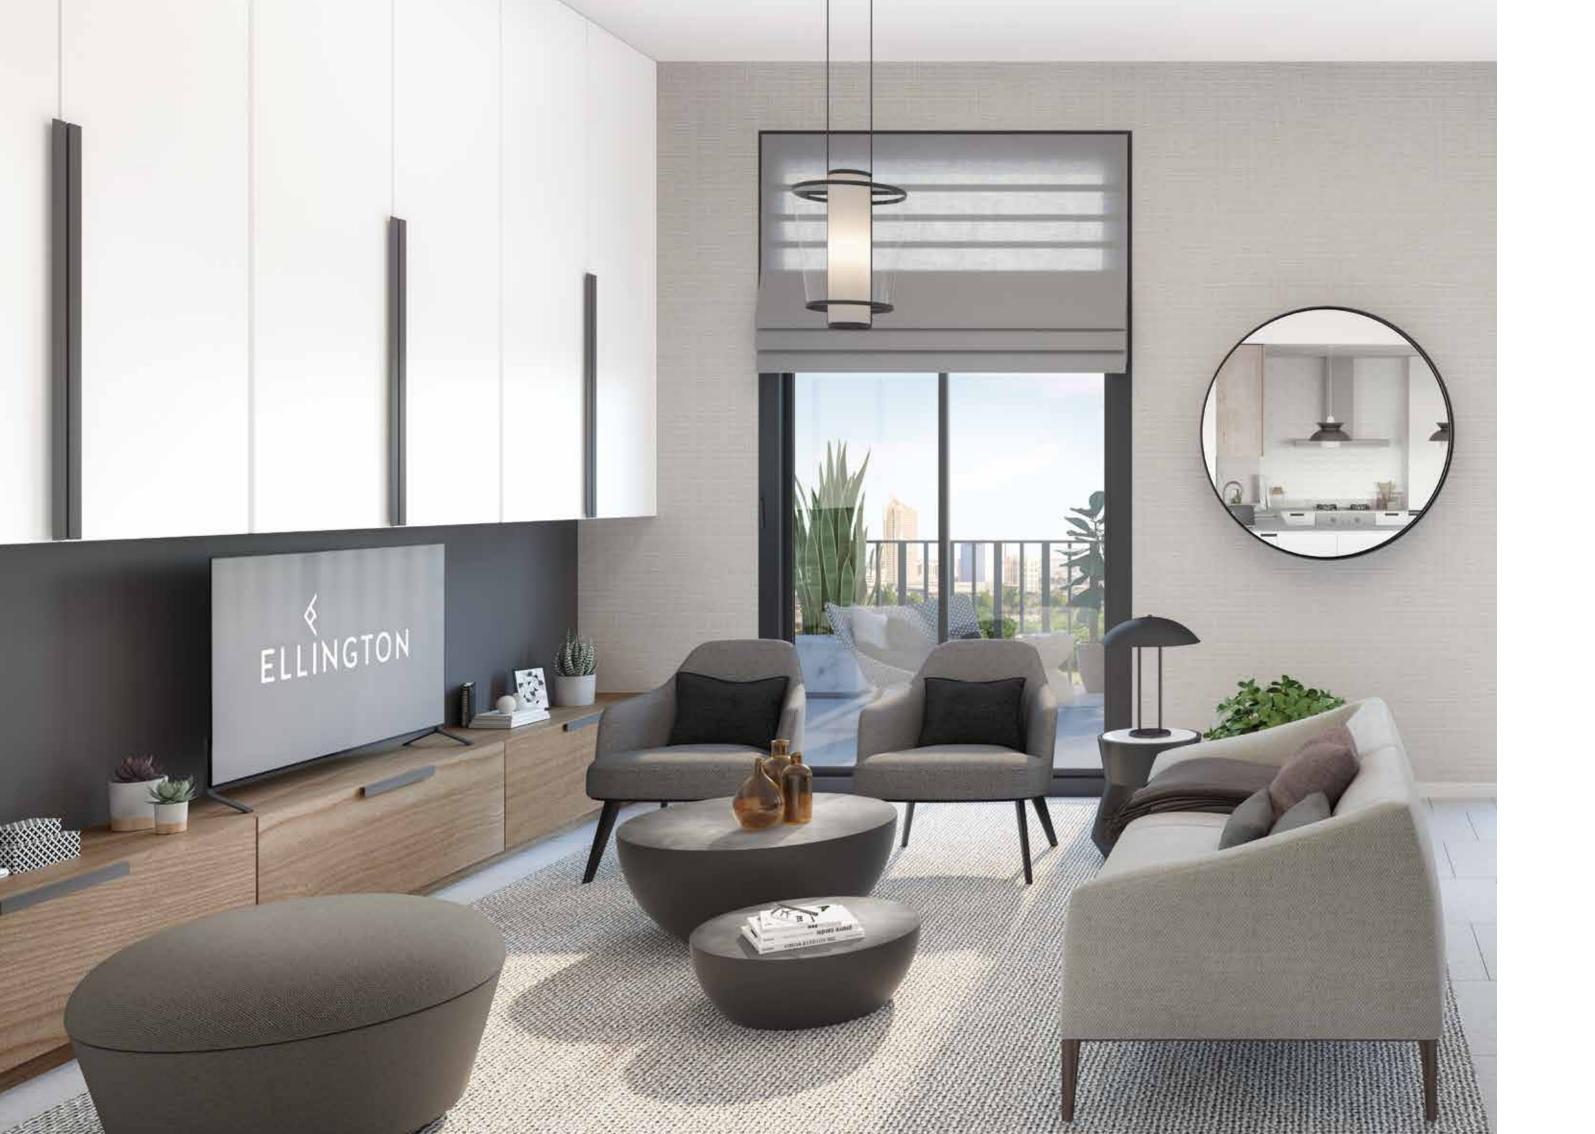

#### SOPHISTICATION MEETS SIMPLICITY

The Belgravia Heights II residential building is the manifestation of Ellington Properties continued passion and commitment to well detailed and designed residences in the heart of Jumeirah Village Circle Dubai. The Residential building is moments away from sister projects Belgravia, Belgravia II and III and Belgravia Heights I and commands a signature position along one of the main boulevards running through the community. 137 spacious studios, 1 and 2 bedroom units sit on a beautiful landscaped podium level with resort-style pool, children's play area and superb fitness center.

Featuring a warm gray palette, these chic apartments showcase beautiful open kitchens with quartz countertop and ash-gray oak wood look upper cabinets for contrast. With bespoke black hardware and concealed appliances, the spacious contemporary apartment receives lots of day light with vast balconies.

#### SUBLIME LIVING

With a sophisticated colour palette that includes whites, quartz countertops and grey porcelain-tiled floor, the interiors create a soft and serene atmosphere.