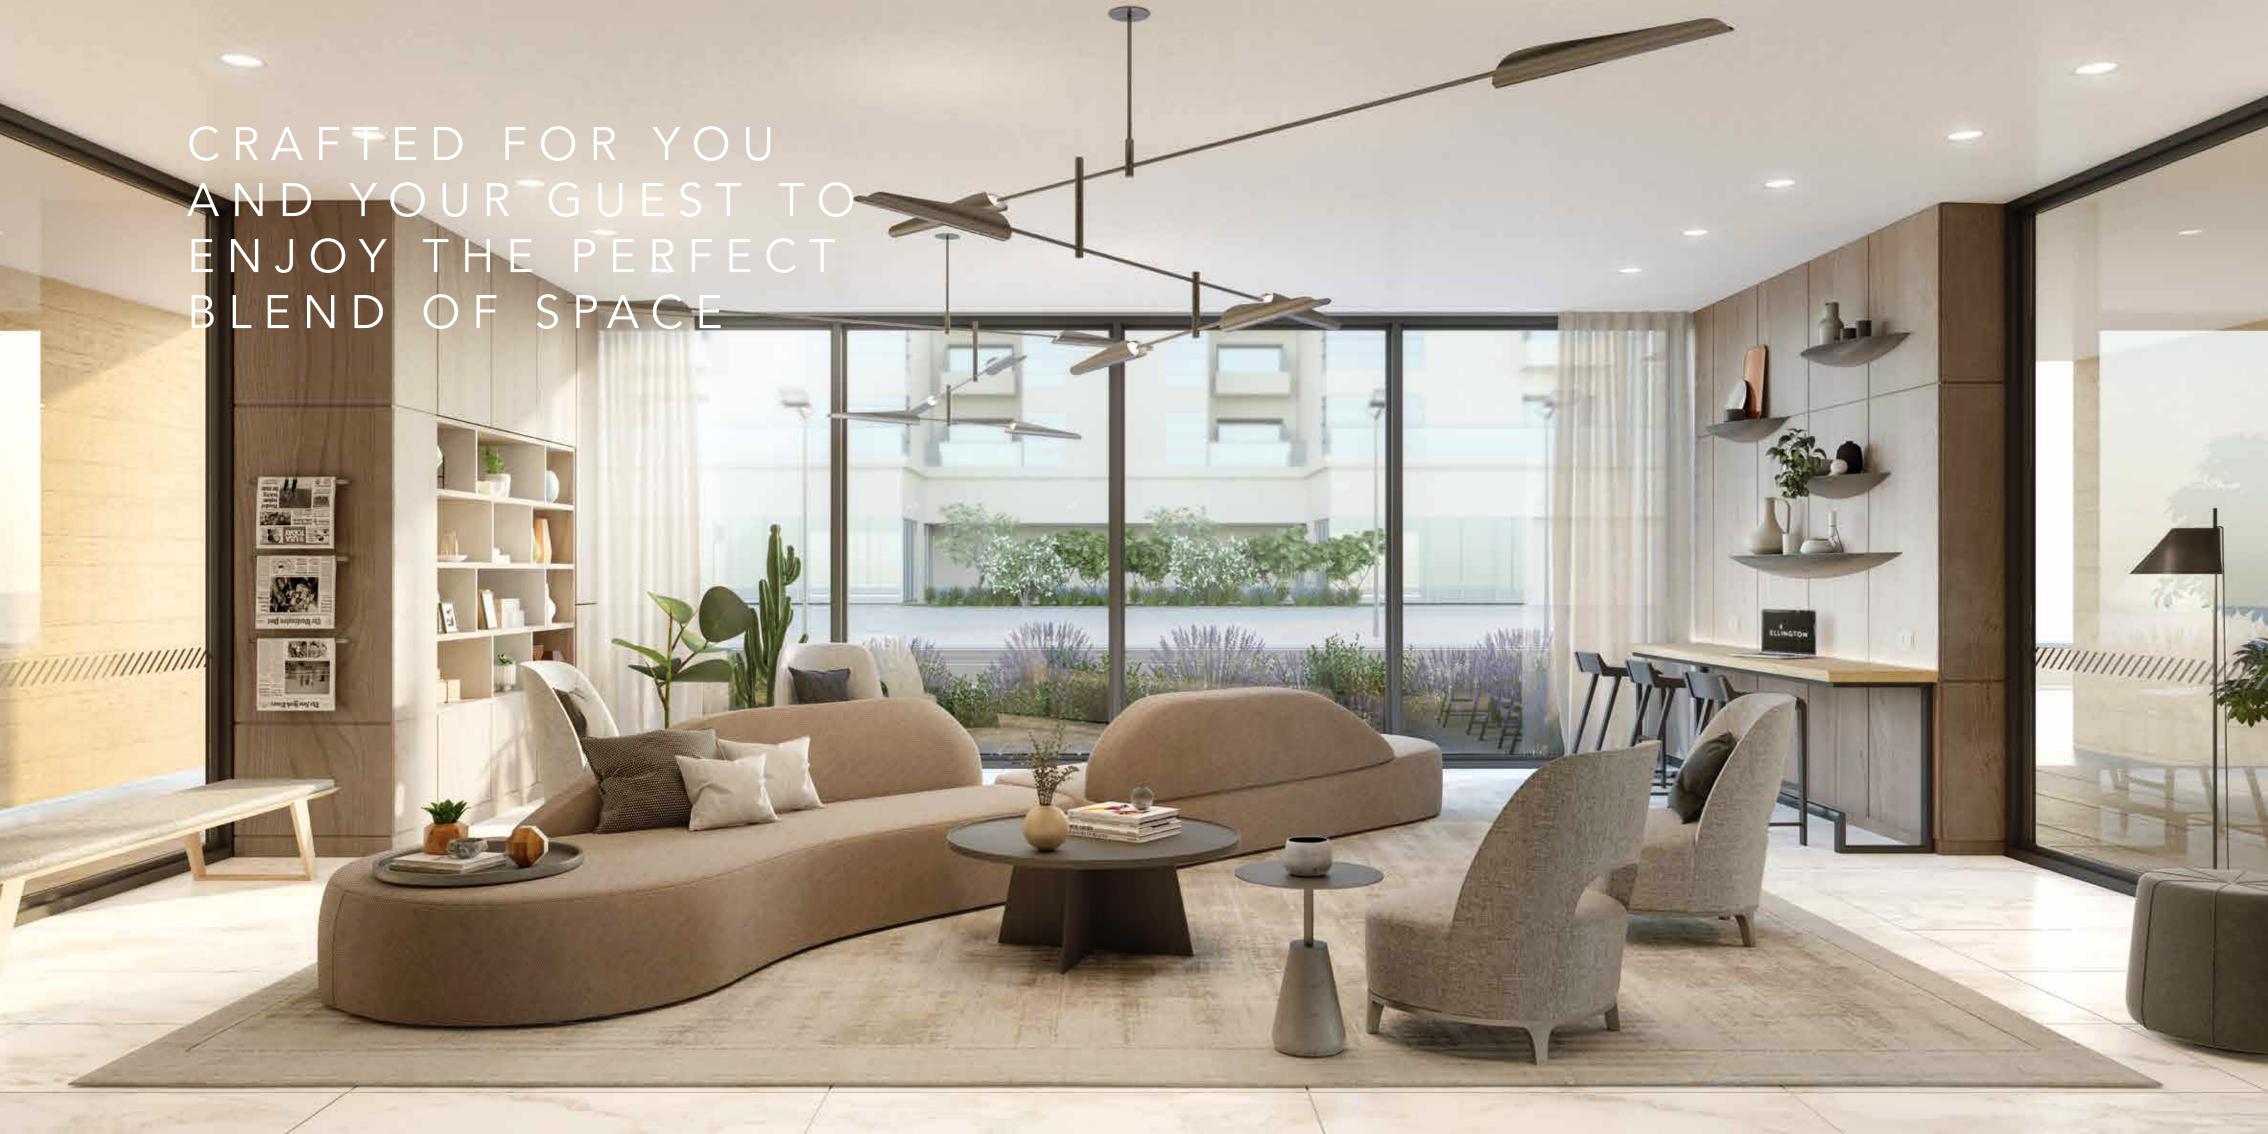

#### SUBLIME LIVING

With a sophisticated colour palette that includes whites, quartz countertops and grey porcelain-tiled floor, the interiors create a soft and serene atmosphere.