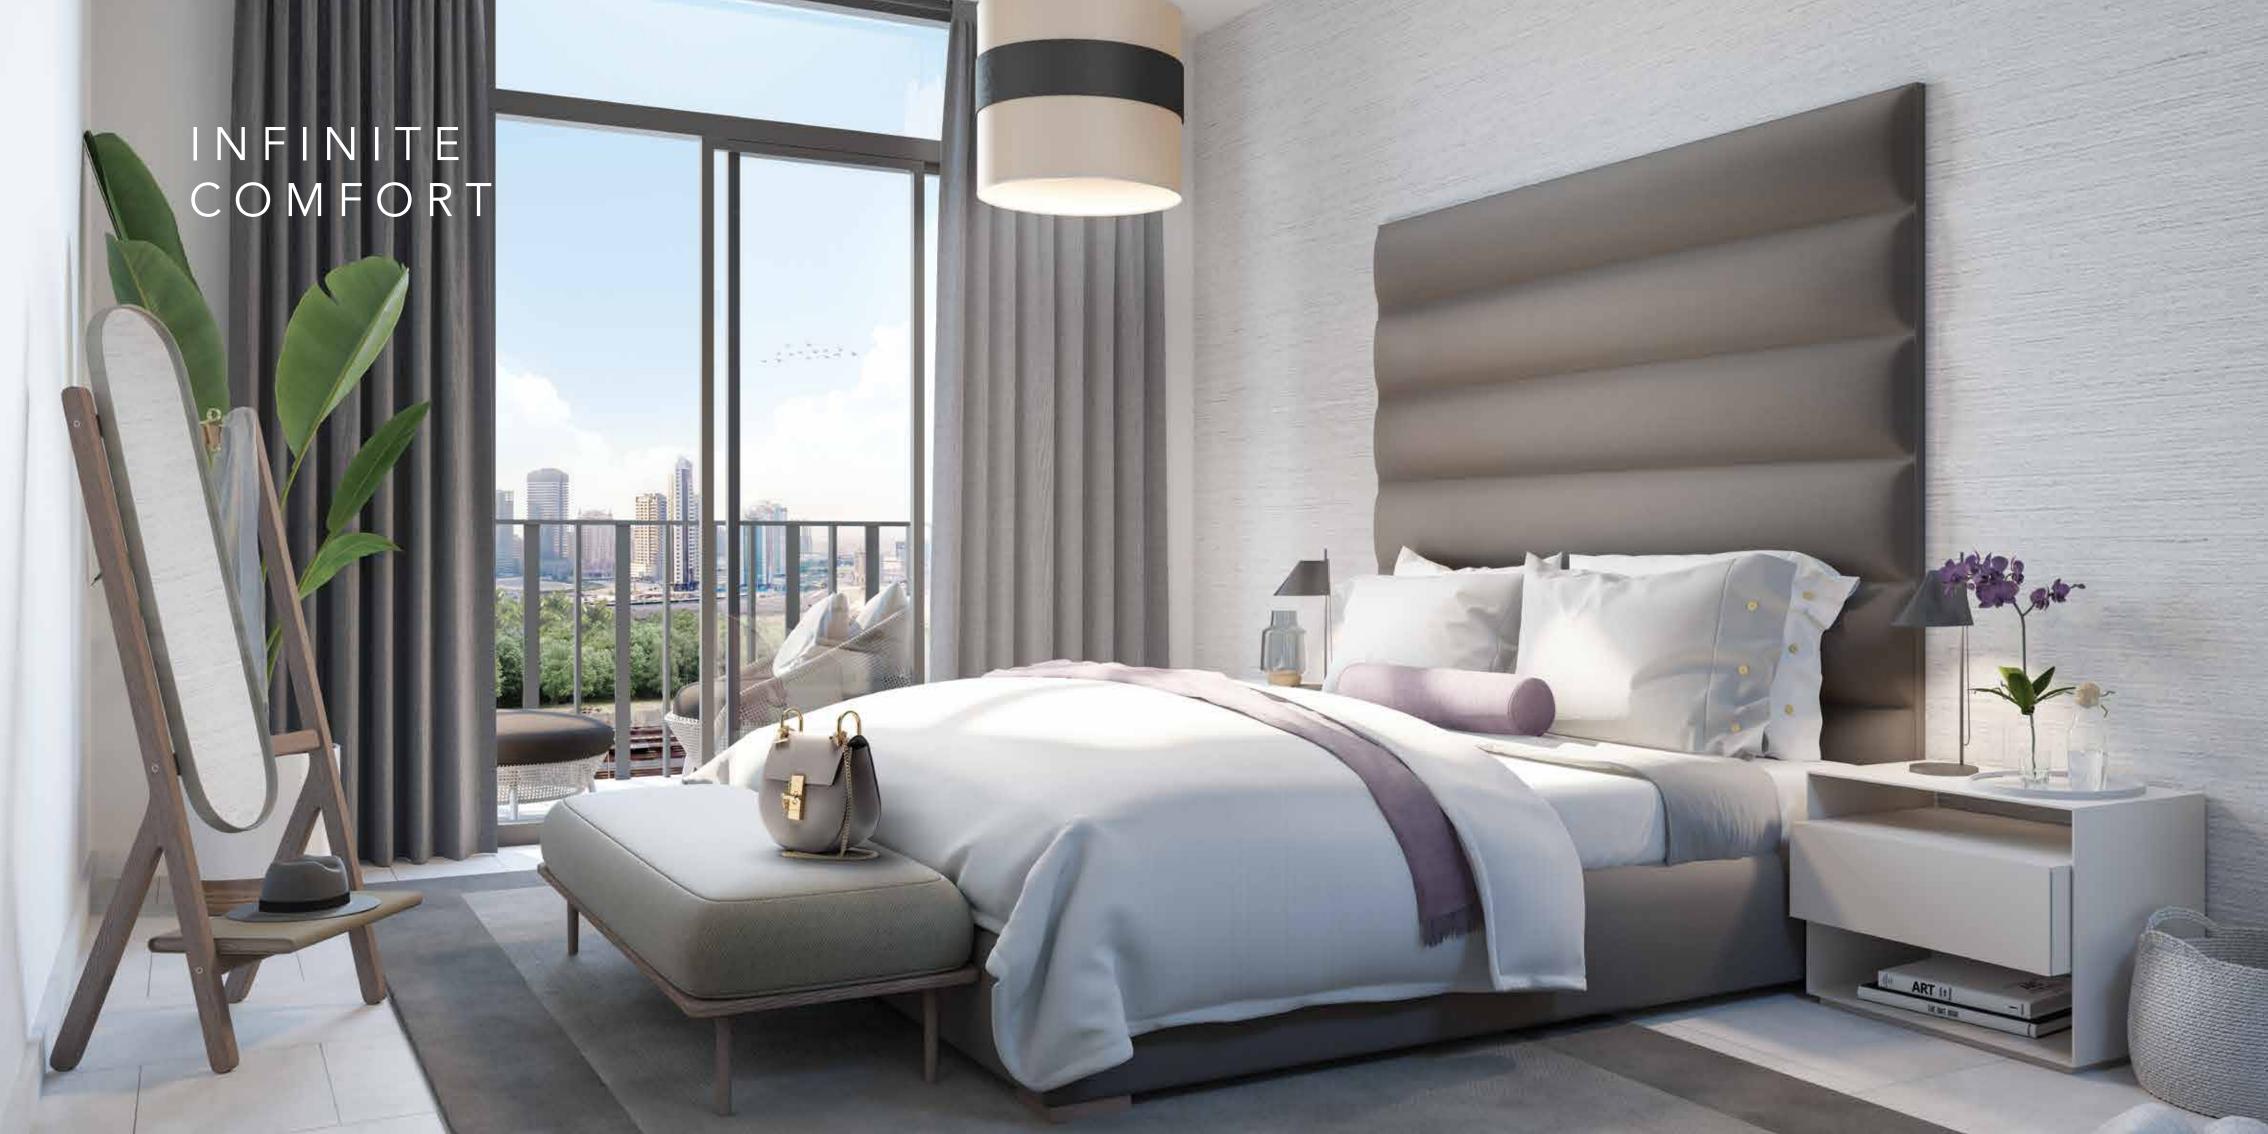

Featuring a warm gray palette, these chic apartments showcase beautiful open kitchens with quartz countertop and ash-gray oak wood look upper cabinets for contrast. With bespoke black hardware and concealed appliances, the spacious contemporary apartment receives lots of day light with vast balconies.

#### SUBLIME LIVING

With a sophisticated colour palette that includes whites, quartz countertops and grey porcelain-tiled floor, the interiors create a soft and serene atmosphere.