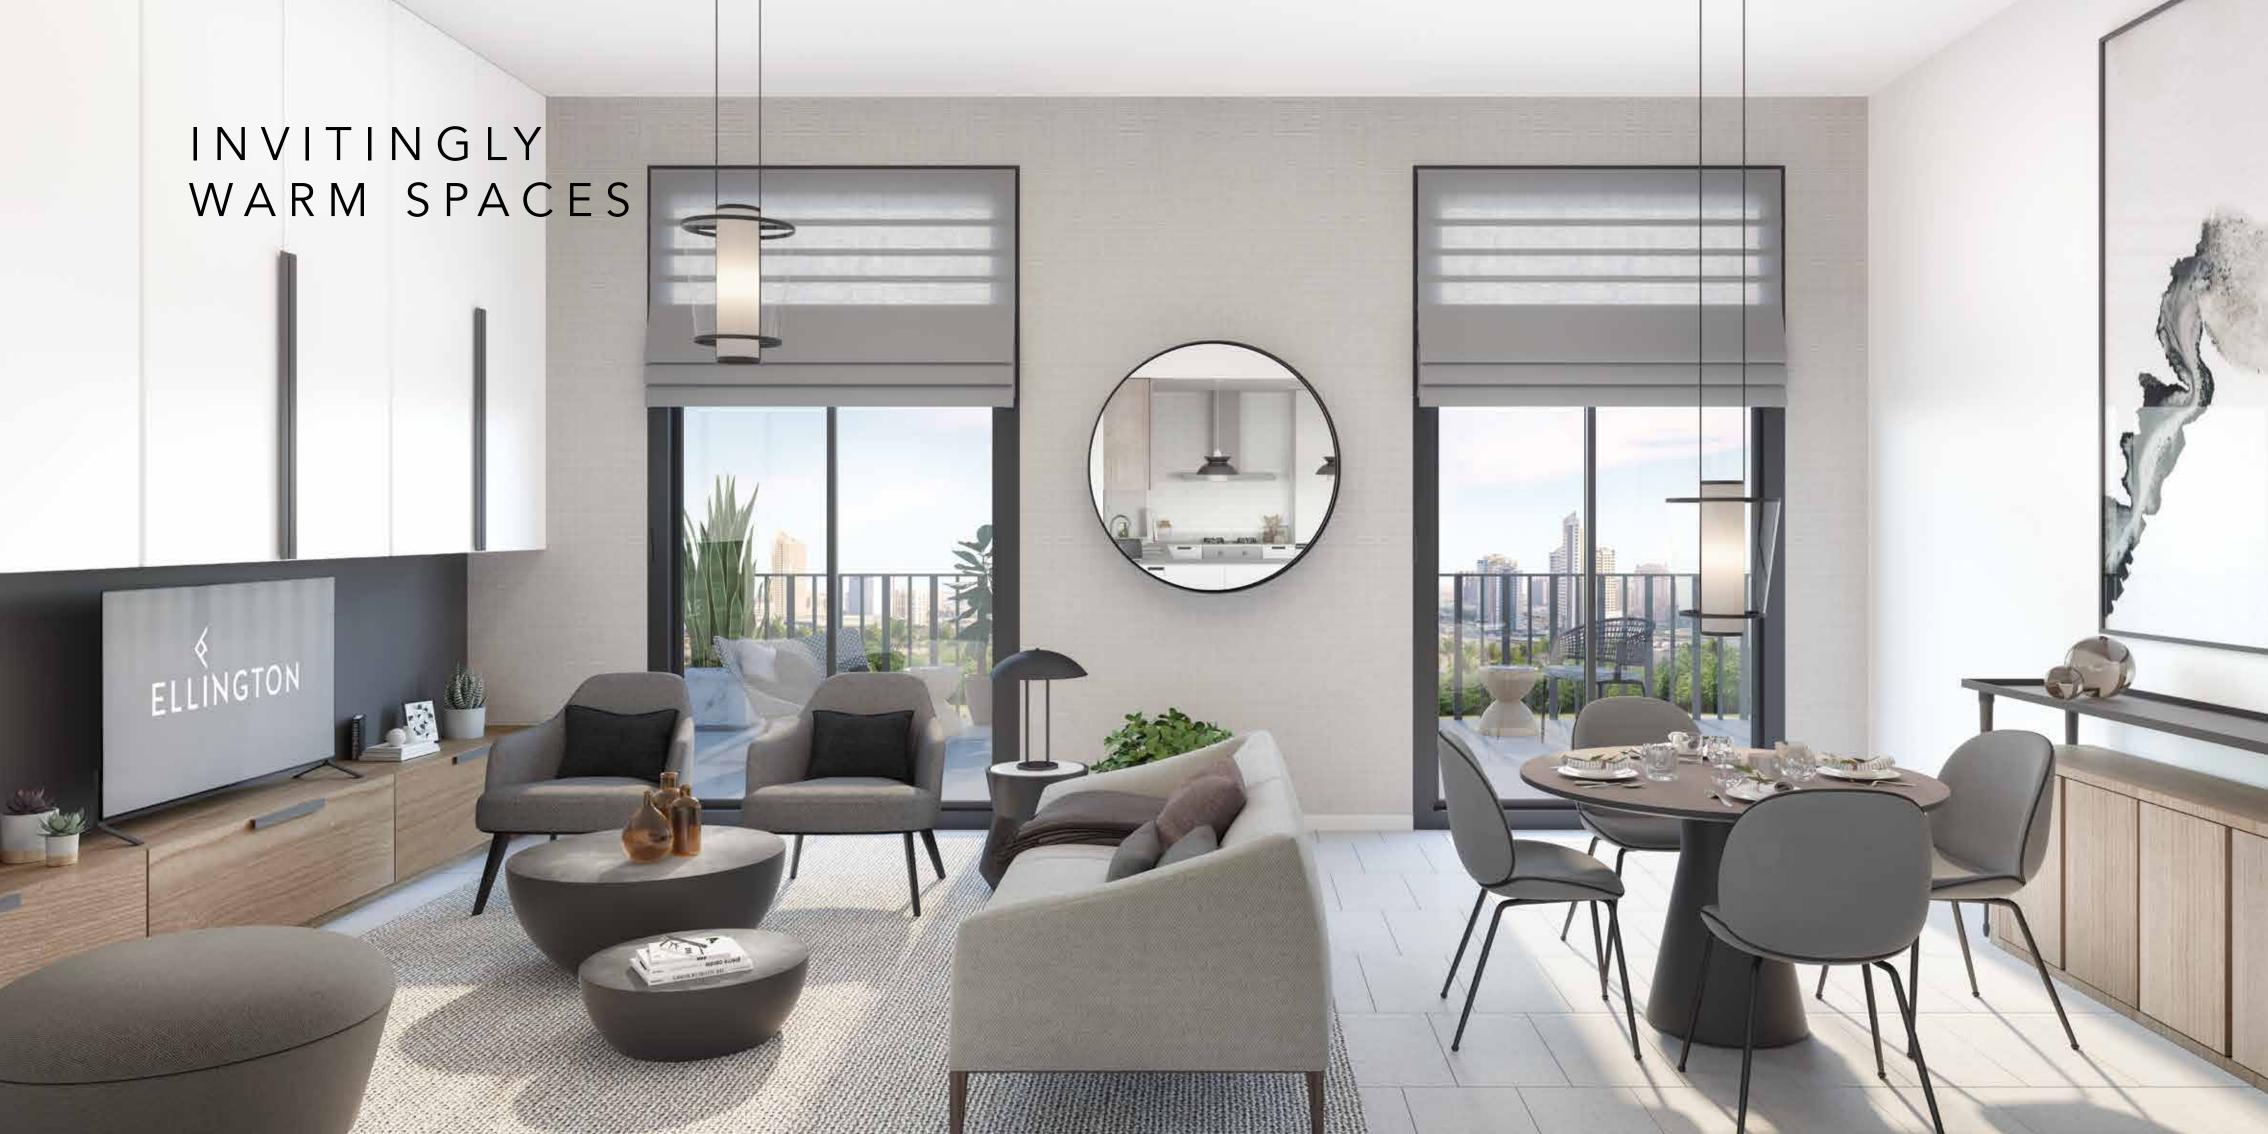

Featuring a warm gray palette, these chic apartments showcase beautiful open kitchens with quartz countertop and ash-gray oak wood look upper cabinets for contrast. With bespoke black hardware and concealed appliances, the spacious contemporary apartment receives lots of day light with vast balconies.

#### SUBLIME LIVING

With a sophisticated colour palette that includes whites, quartz countertops and grey porcelain-tiled floor, the interiors create a soft and serene atmosphere.