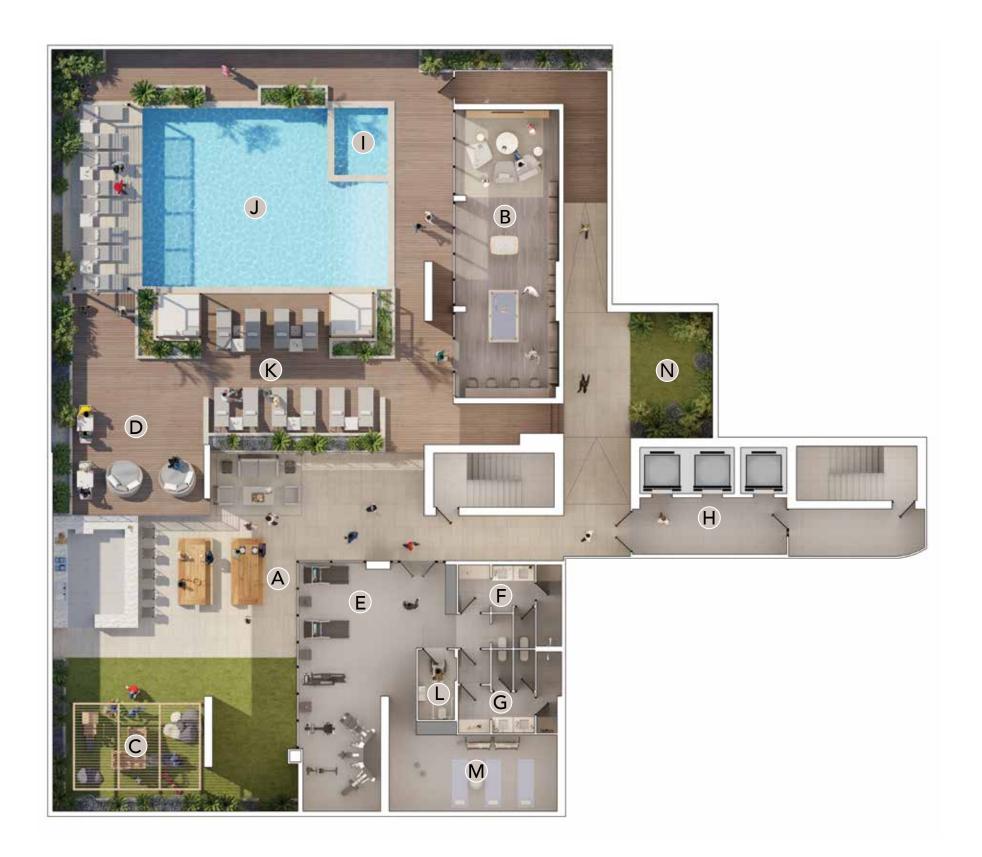

#### BELGRAVIA HEIGHTS II AMENITIES PLAN AT HEALTH CLUB LEVEL

- (A) OUTDOOR BBQ & DINING
- (B) CLUBHOUSE
- © OUTDOOR KIDS PLAY
- (D) CLUB TERRACE
- (E) FITNESS CENTER
- (F) MALE CHANGING ROOMS
- G FEMALE CHANGING ROOMS
- (H) LIFT LOBBY
- (I) KID'S POOL
- (J) SWIMMING POOL
- (K) POOL TERRACE
- (L) WHEELCHAIR ACCESSIBLE RESTROOM + BABY CHANGE
- M YOGA STUDIO
- (N) GARDEN