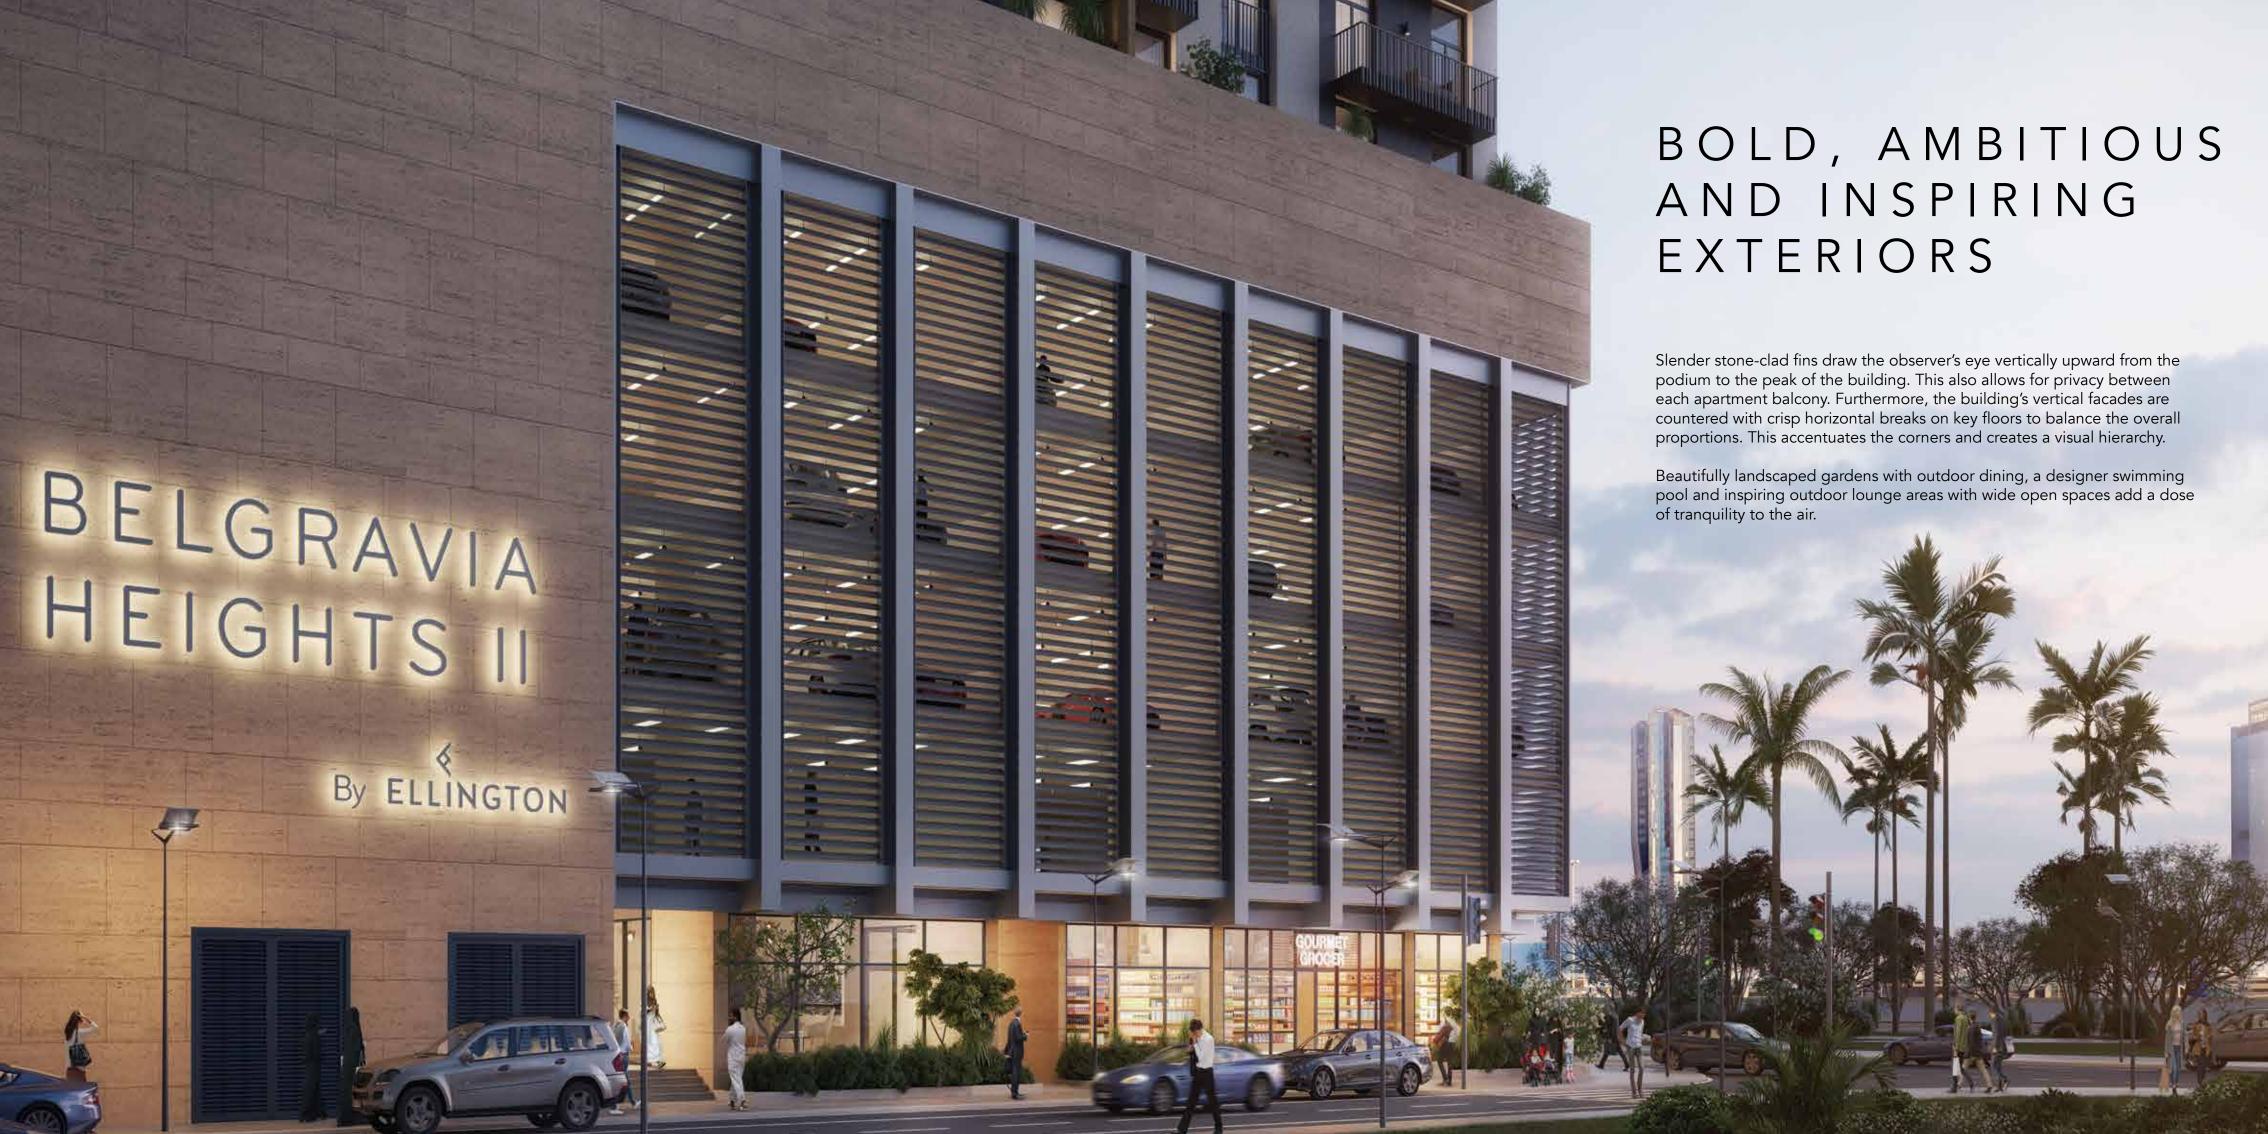

#### SOPHISTICATION MEETS SIMPLICITY

The Belgravia Heights II residential building is the manifestation of Ellington Properties continued passion and commitment to well detailed and designed residences in the heart of Jumeirah Village Circle Dubai. The Residential building is moments away from sister projects Belgravia, Belgravia II and III and Belgravia Heights I and commands a signature position along one of the main boulevards running through the community. 137 spacious studios, 1 and 2 bedroom units sit on a beautiful landscaped podium level with resort-style pool, children's play area and superb fitness center.

Featuring a warm gray palette, these chic apartments showcase beautiful open kitchens with quartz countertop and ash-gray oak wood look upper cabinets for contrast. With bespoke black hardware and concealed appliances, the spacious contemporary apartment receives lots of day light with vast balconies.