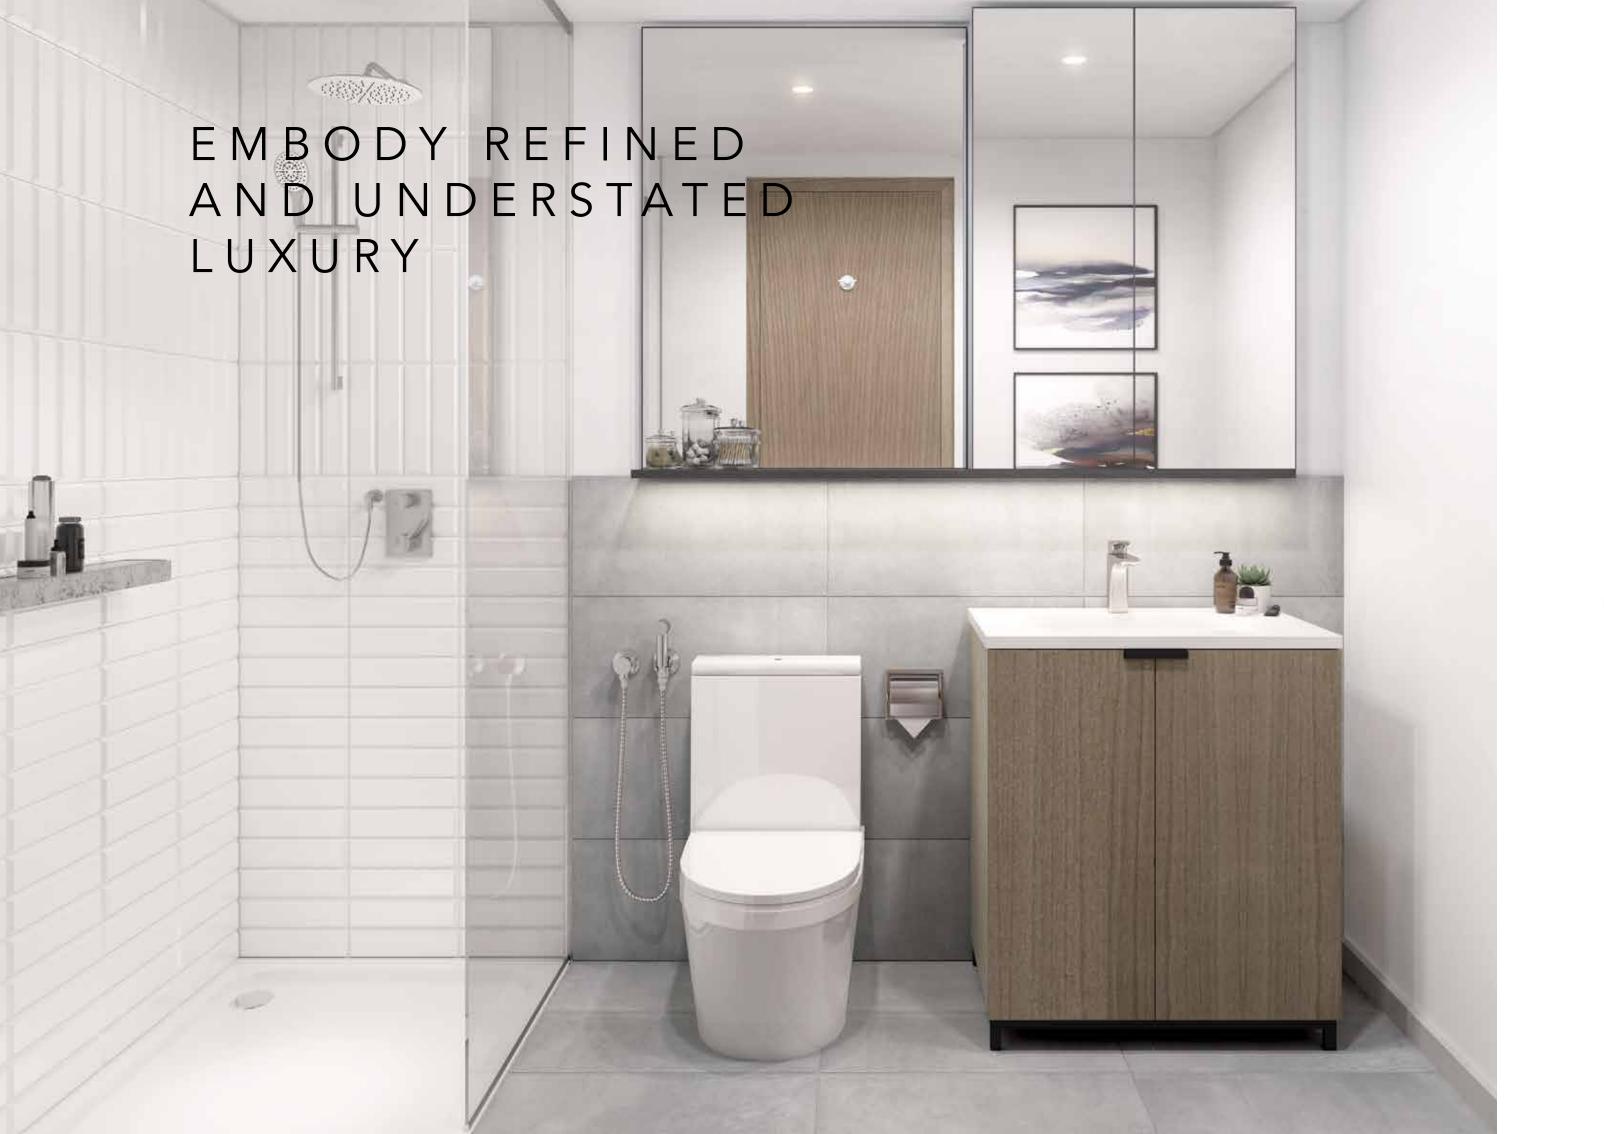

#### CONTEMPORARY ELEGANCE

Featuring exquisite porcelain and ceramic finishes and details.

#### SUBLIME LIVING

With a sophisticated colour palette that includes whites, quartz countertops and grey porcelain-tiled floor, the interiors create a soft and serene atmosphere.