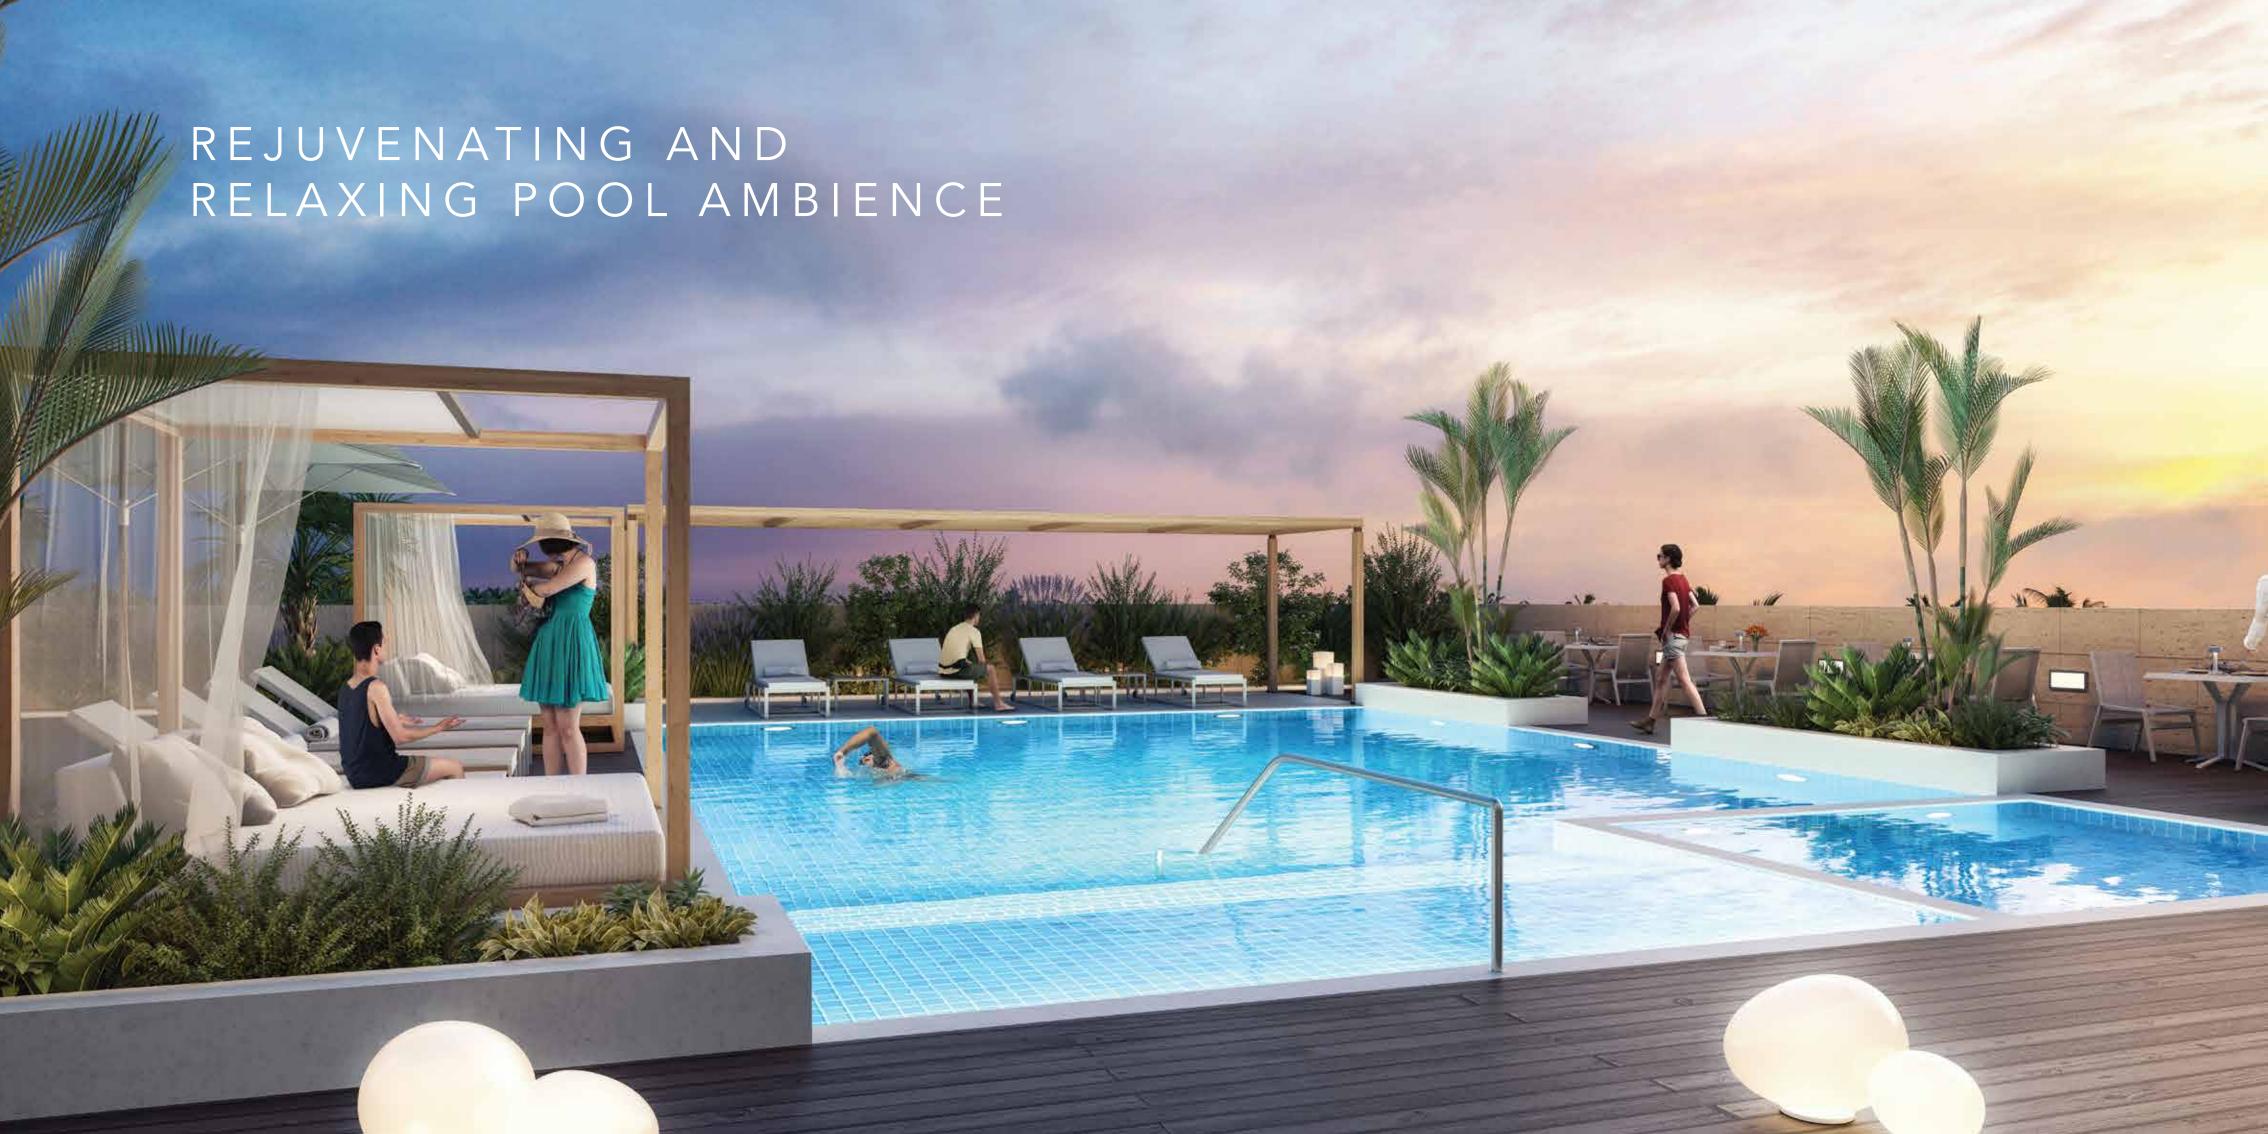

#### SOPHISTICATION MEETS SIMPLICITY

The Belgravia Heights II residential building is the manifestation of Ellington Properties continued passion and commitment to well detailed and designed residences in the heart of Jumeirah Village Circle Dubai. The Residential building is moments away from sister projects Belgravia, Belgravia II and III and Belgravia Heights I and commands a signature position along one of the main boulevards running through the community. 137 spacious studios, 1 and 2 bedroom units sit on a beautiful landscaped podium level with resort-style pool, children's play area and superb fitness center.

#### BELGRAVIA HEIGHTS II AMENITIES PLAN AT HEALTH CLUB LEVEL

- (A) OUTDOOR BBQ & DINING
- (B) CLUBHOUSE
- © OUTDOOR KIDS PLAY
- (D) CLUB TERRACE
- (E) FITNESS CENTER
- (F) MALE CHANGING ROOMS
- G FEMALE CHANGING ROOMS
- (H) LIFT LOBBY
- (I) KID'S POOL
- (J) SWIMMING POOL
- (K) POOL TERRACE
- (L) WHEELCHAIR ACCESSIBLE RESTROOM + BABY CHANGE
- M YOGA STUDIO
- (N) GARDEN