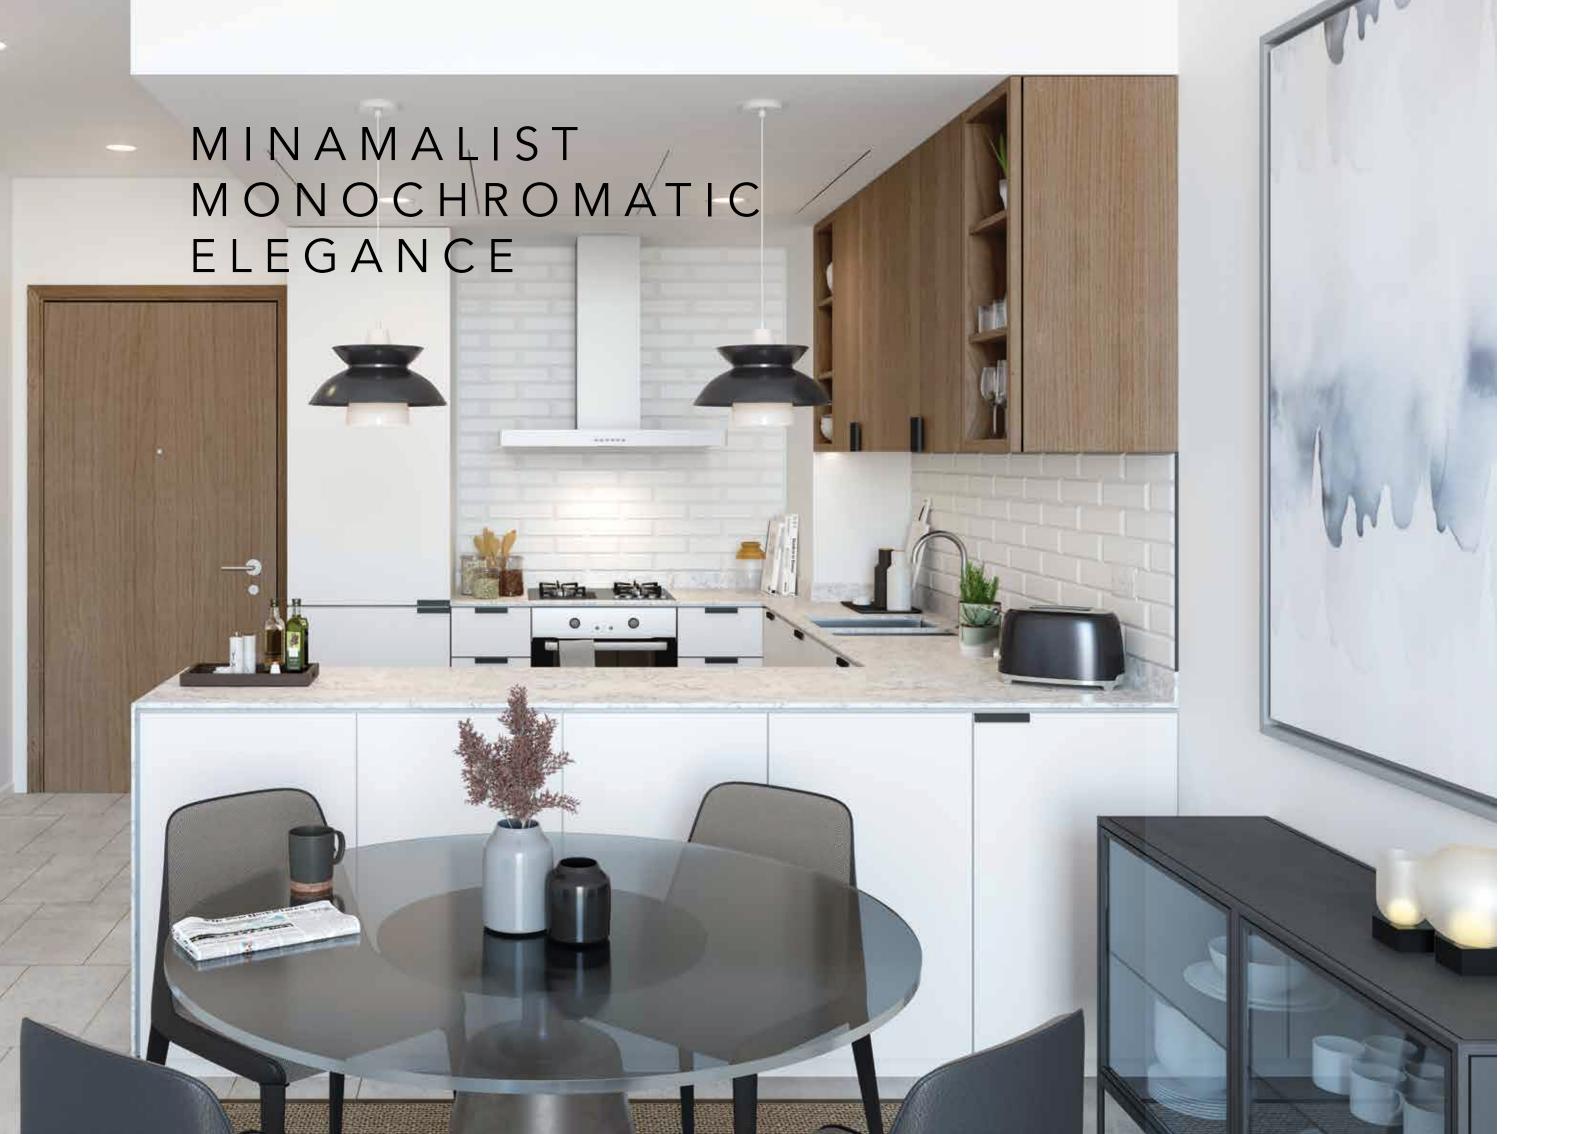

Featuring a warm gray palette, these chic apartments showcase beautiful open kitchens with quartz countertop and ash-gray oak wood look upper cabinets for contrast. With bespoke black hardware and concealed appliances, the spacious contemporary apartment receives lots of day light with vast balconies.