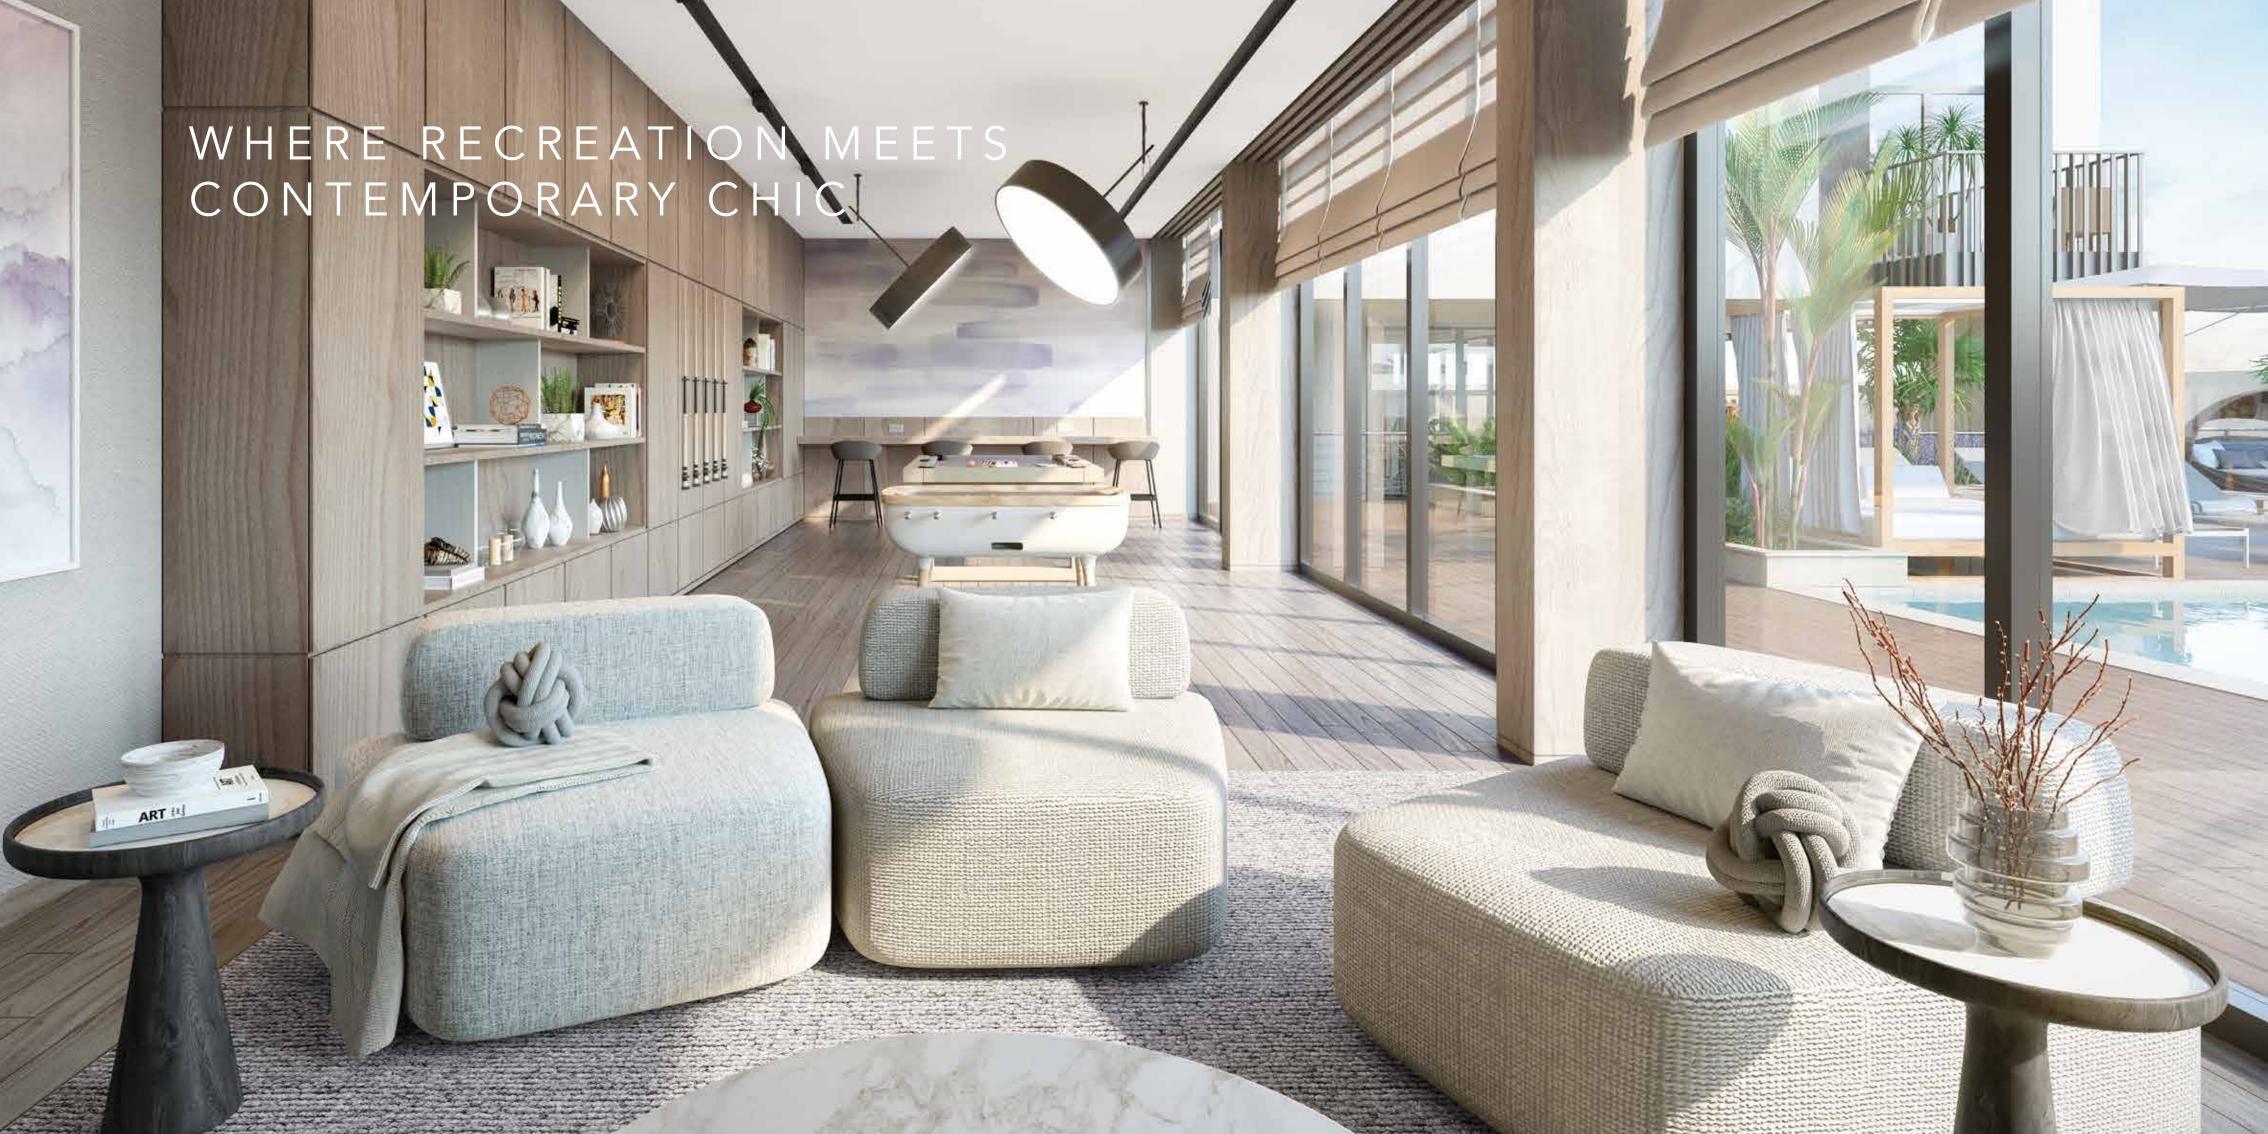

#### BELGRAVIA HEIGHTS II AMENITIES PLAN AT HEALTH CLUB LEVEL

- (A) OUTDOOR BBQ & DINING
- (B) CLUBHOUSE
- © OUTDOOR KIDS PLAY
- (D) CLUB TERRACE
- (E) FITNESS CENTER
- (F) MALE CHANGING ROOMS
- G FEMALE CHANGING ROOMS
- (H) LIFT LOBBY
- (I) KID'S POOL
- (J) SWIMMING POOL
- (K) POOL TERRACE
- (L) WHEELCHAIR ACCESSIBLE RESTROOM + BABY CHANGE
- M YOGA STUDIO
- (N) GARDEN