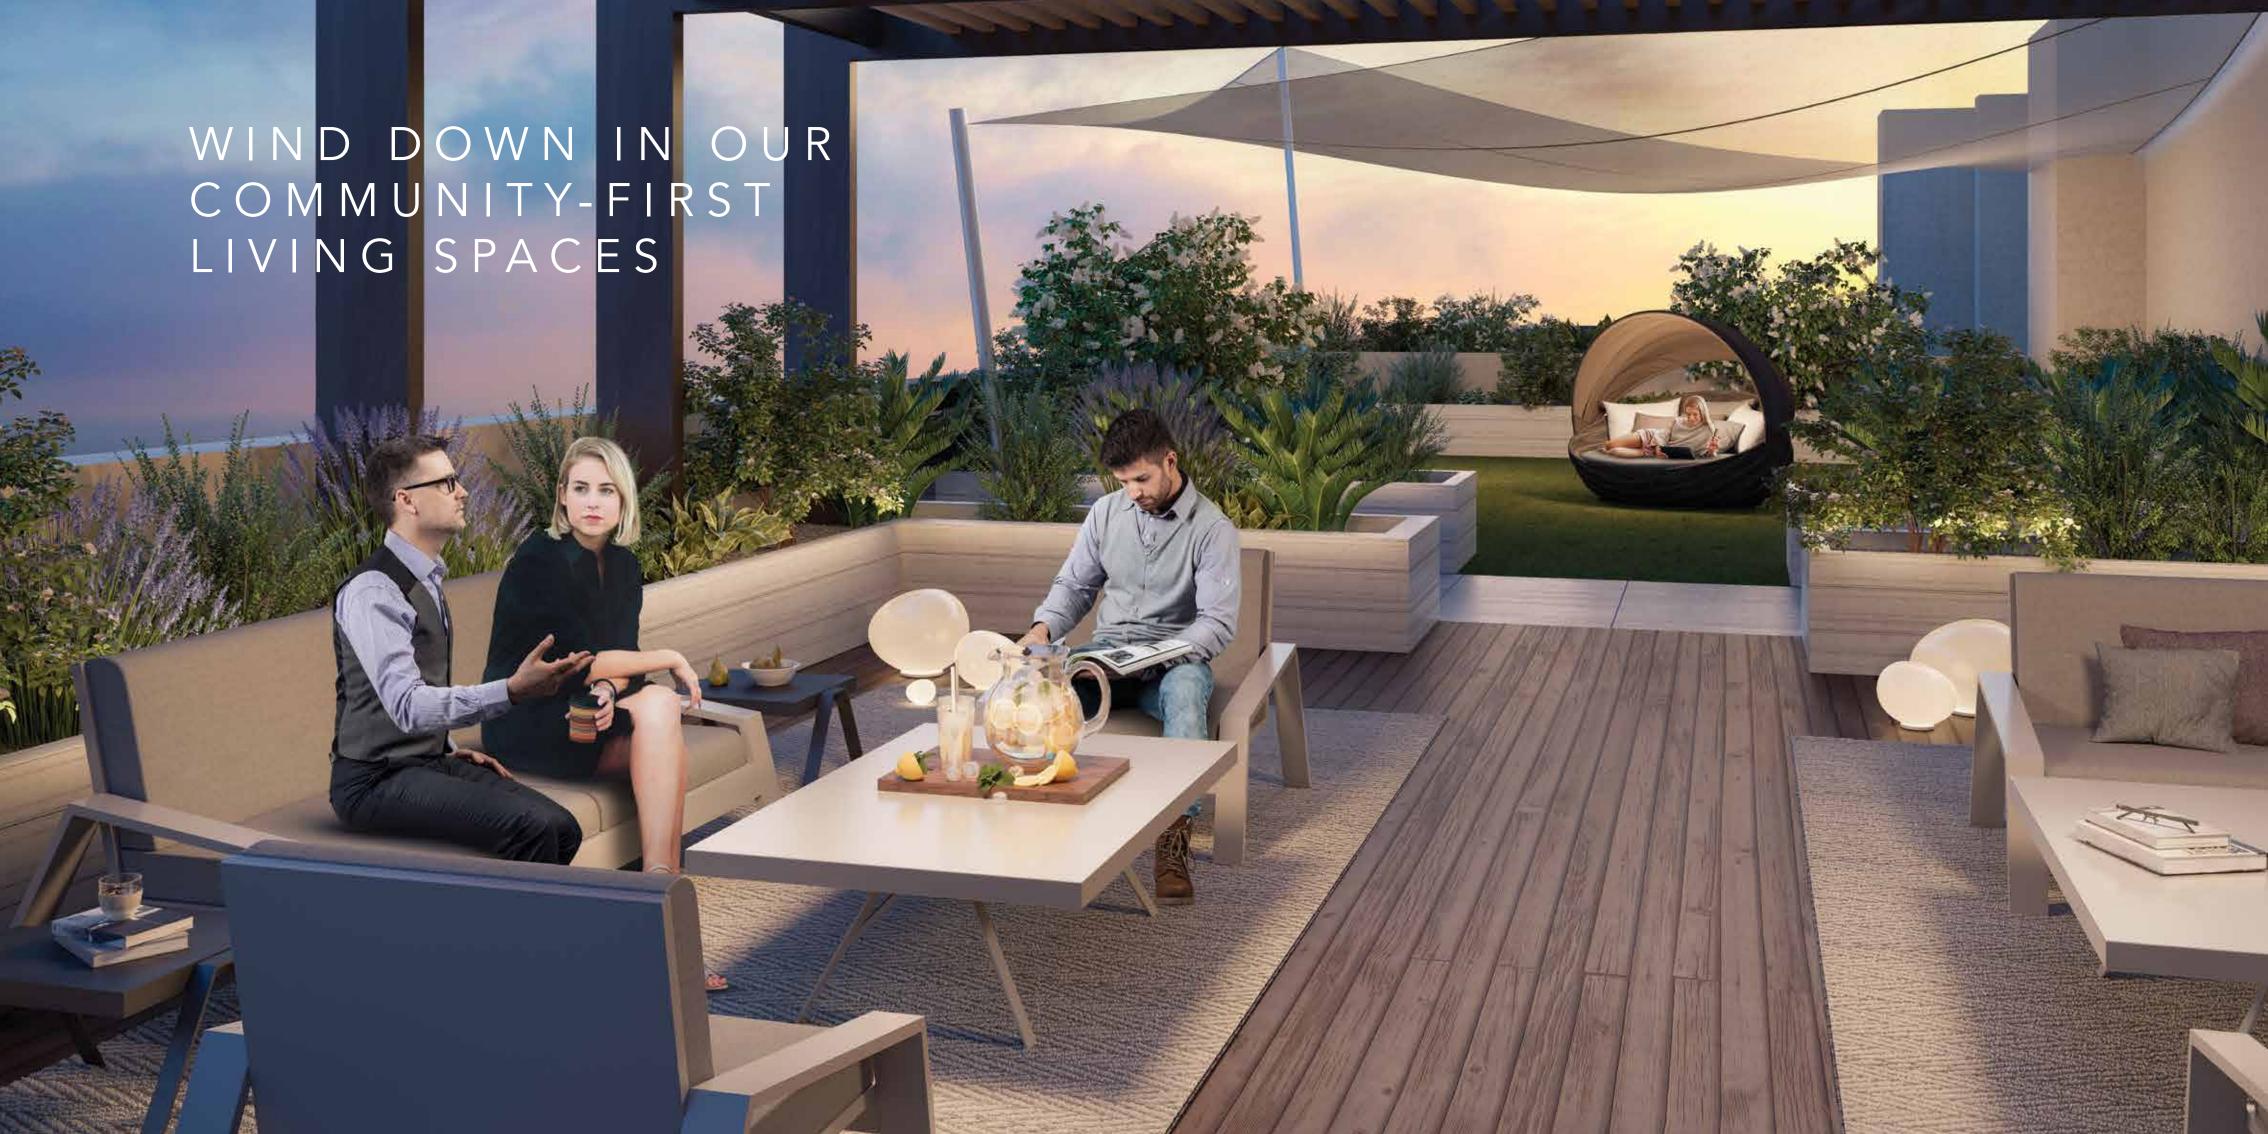

#### SOPHISTICATION MEETS SIMPLICITY

The Belgravia Heights II residential building is the manifestation of Ellington Properties continued passion and commitment to well detailed and designed residences in the heart of Jumeirah Village Circle Dubai. The Residential building is moments away from sister projects Belgravia, Belgravia II and III and Belgravia Heights I and commands a signature position along one of the main boulevards running through the community. 137 spacious studios, 1 and 2 bedroom units sit on a beautiful landscaped podium level with resort-style pool, children's play area and superb fitness center.

### BELGRAVIA HEIGHTS II AMENITIES PLAN AT ROOF TERRACE

- A ROOF DECK
- (B) GARDEN
- © YOGA RETREAT
- D LIFT LOBBY