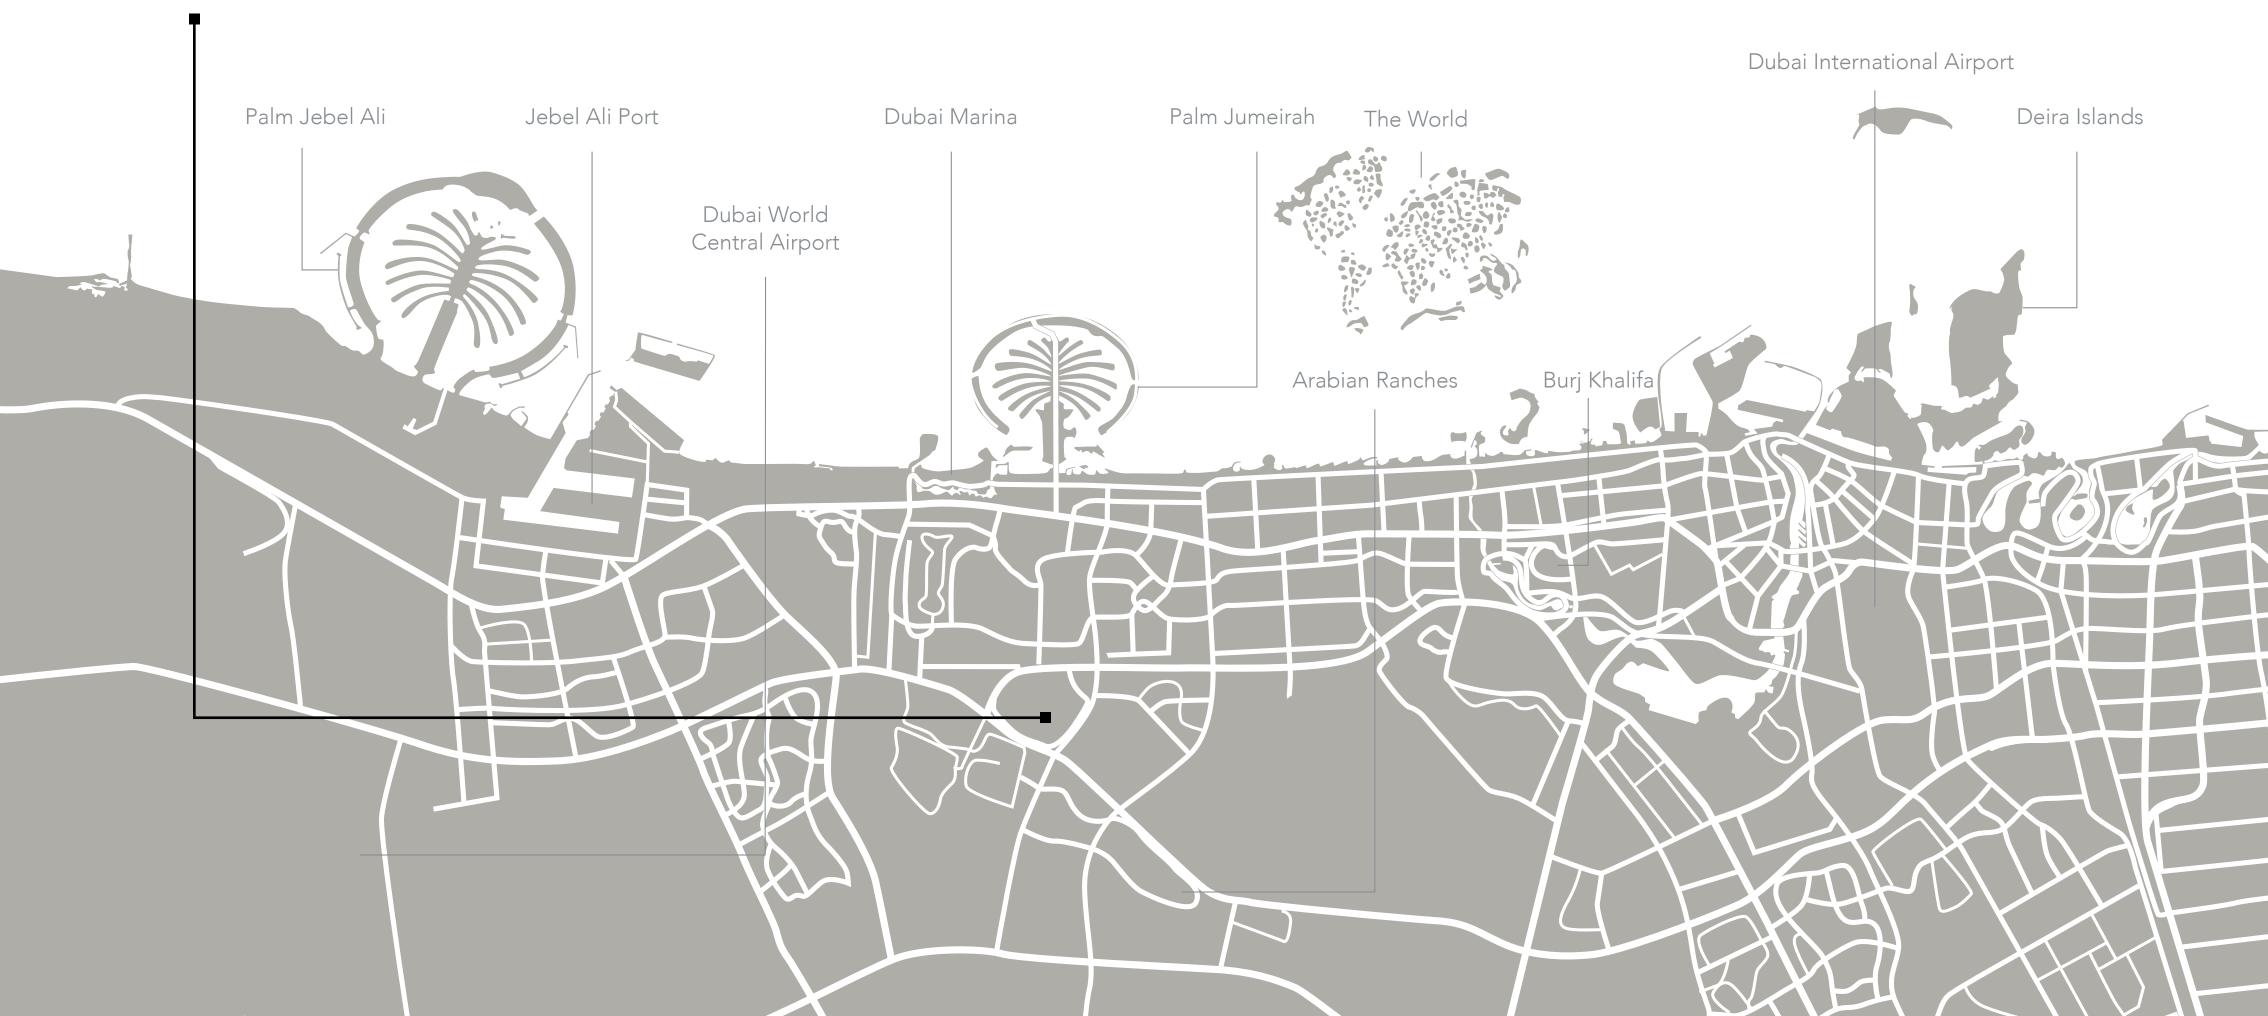

## CONNECTED TO THE CITY

5 minutes

Park in

Community

15 minutes

Downtown

Dubai

25 minutes Dubai International Airport

Dubai
Autodrome

Toutes

Dubai

Marina

Mall of the Emirates

Emirates
Golf Club

15 minutes
Burj
Al Arab

18 Palm
Jumeirah