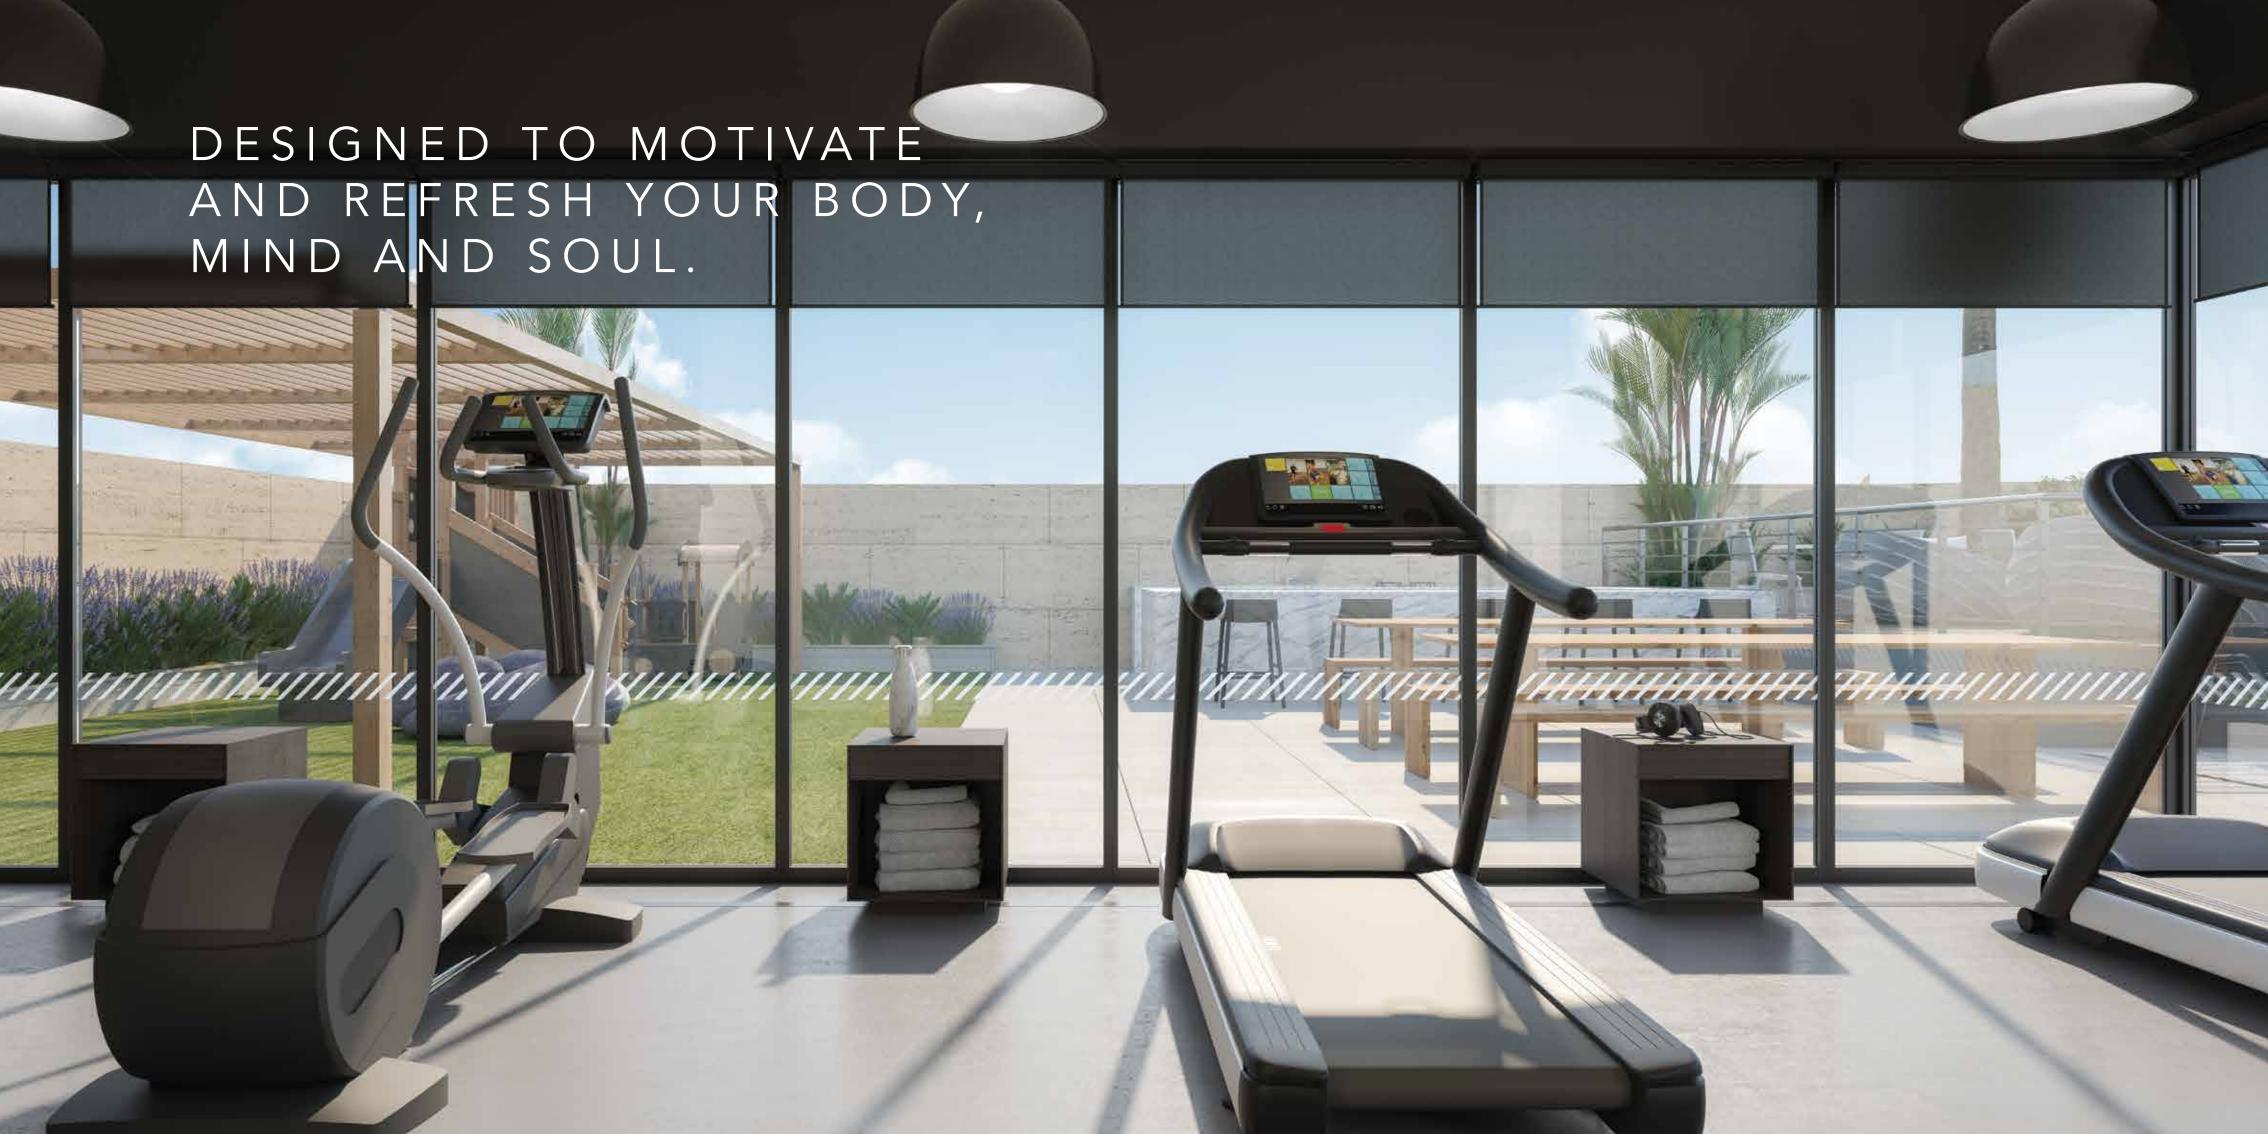

#### BELGRAVIA HEIGHTS II AMENITIES PLAN AT HEALTH CLUB LEVEL

- (A) OUTDOOR BBQ & DINING
- (B) CLUBHOUSE
- © OUTDOOR KIDS PLAY
- (D) CLUB TERRACE
- (E) FITNESS CENTER
- (F) MALE CHANGING ROOMS
- G FEMALE CHANGING ROOMS
- (H) LIFT LOBBY
- (I) KID'S POOL
- (J) SWIMMING POOL
- (K) POOL TERRACE
- (L) WHEELCHAIR ACCESSIBLE RESTROOM + BABY CHANGE
- M YOGA STUDIO
- (N) GARDEN