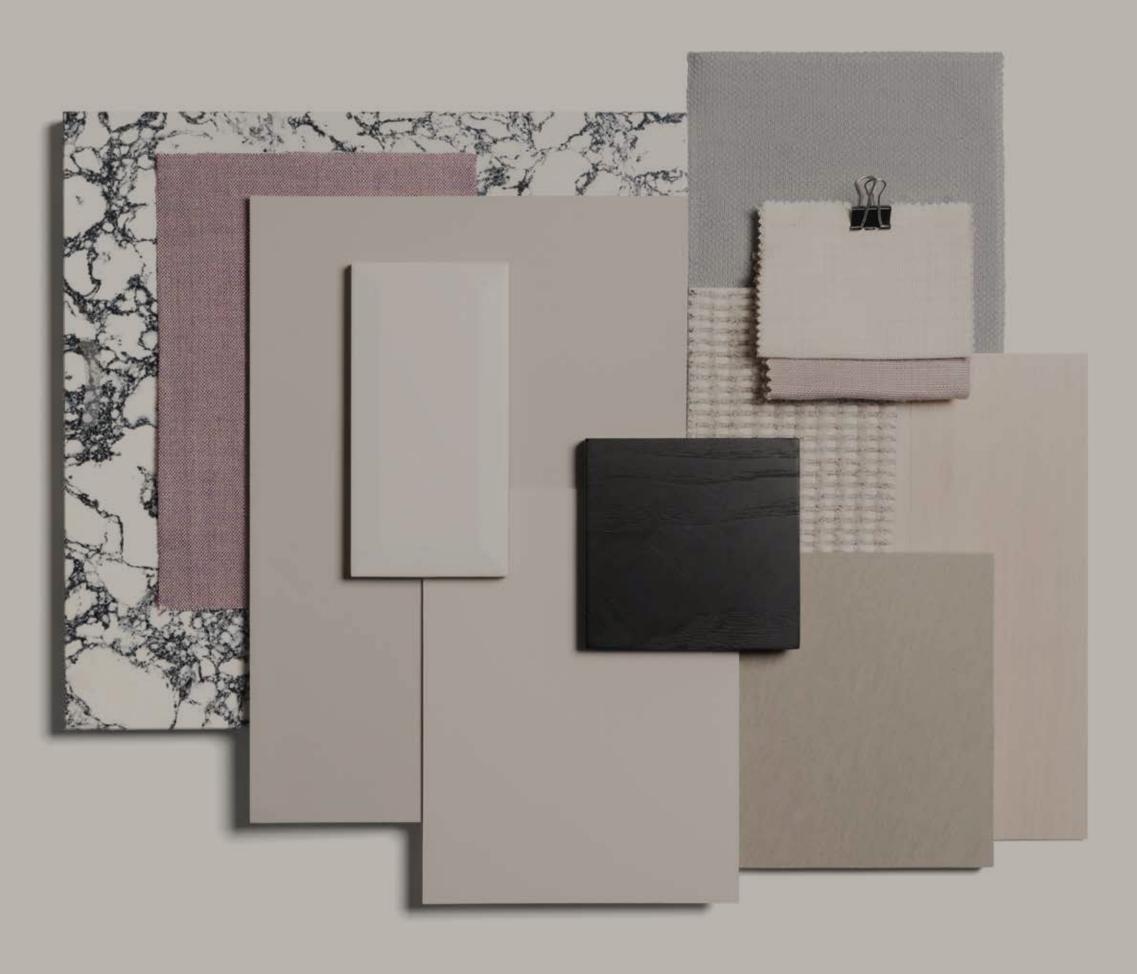

Featuring a warm gray palette, these chic apartments showcase beautiful open kitchens with quartz countertop and ash-gray oak wood look upper cabinets for contrast. With bespoke black hardware and concealed appliances, the spacious contemporary apartment receives lots of day light with vast balconies.

#### SUBLIME LIVING

With a sophisticated colour palette that includes whites, quartz countertops and grey porcelain-tiled floor, the interiors create a soft and serene atmosphere.