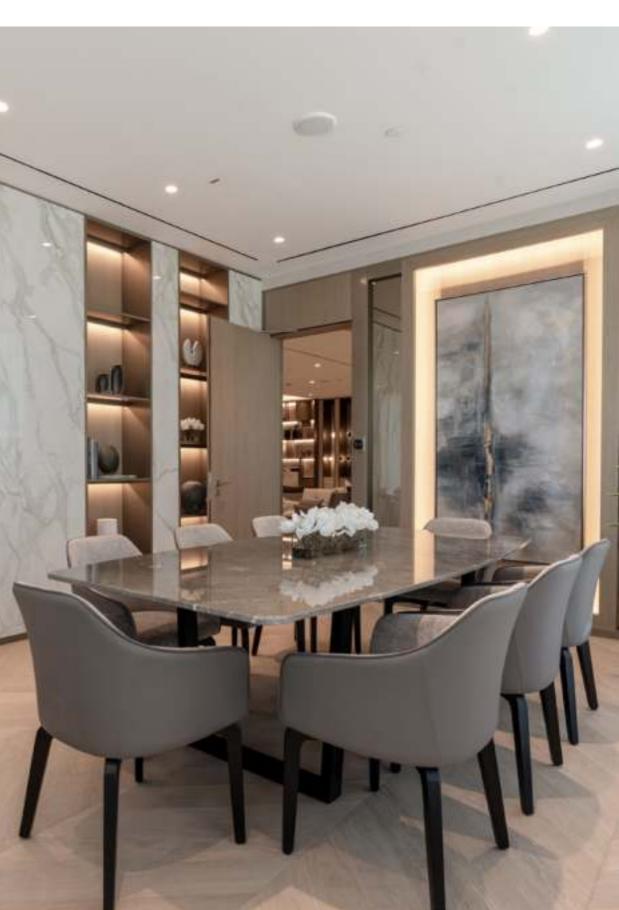

By making design minded choices, living spaces are curated to enhance look and use, while state-of-theart appliances and best-in-class finishes are fitted throughout to improve every aspect of the everyday.

### TIMELESS CRAFTSMANSHIP

The Berkeley is a testament to making design-led choices. Within it, design is used to connect and celebrate timelessness.

- Renowned opening systems from Blum & Salice in Austria
- Master woodwork from EGGER in Germany
- Contemporary wardrobes from Pianca & bespoke kitchen cabinetry from Snaidero in Italy
- Finely crafted fixtures from Bagno Design in Italy
- Bespoke finishings from Ilavio in Greece
- Precision German appliances from Bosch