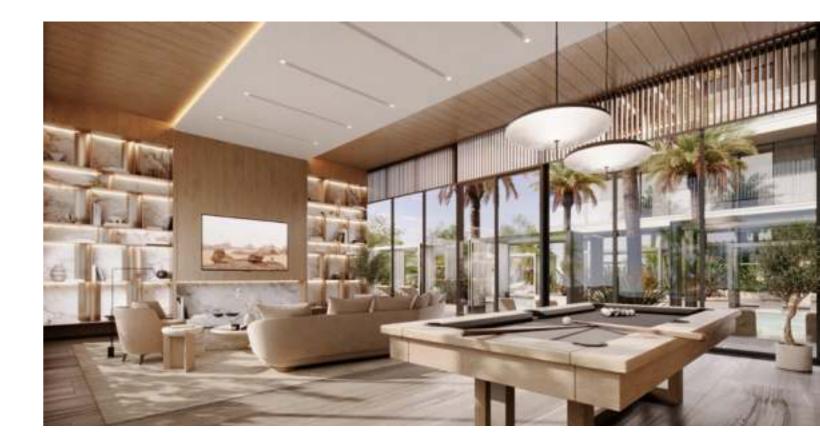

#### THE LOUNGE

The epitome of comfortable living. A bright and light-filled space to unwind and connect.