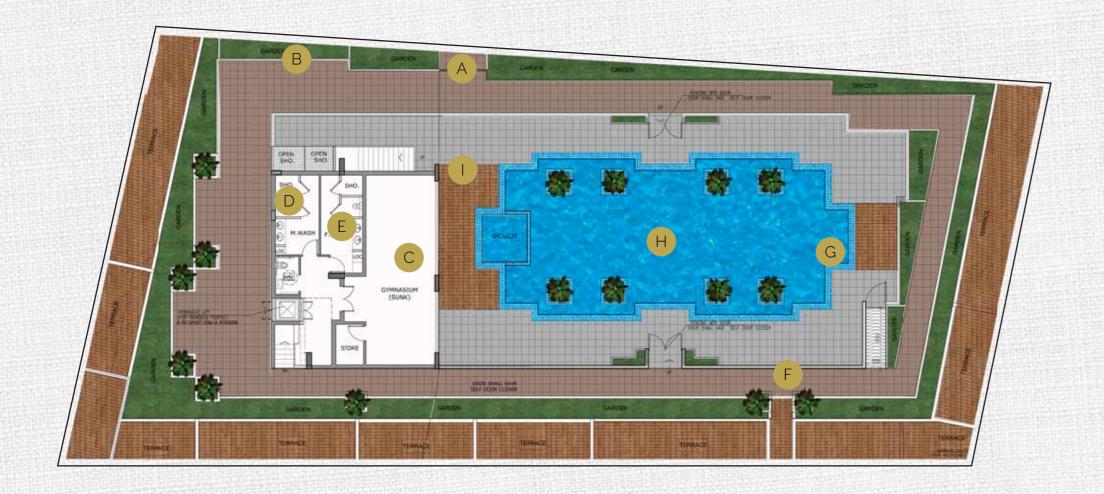

### DESIGNED AROUND THE WAY YOU LIVE

The heart of Beverly is undoubtedly the beautifully landscaped central court, a space to enjoy fresh air and socialise with other residents. A family-friendly development, that includes play areas for children as well as fitness and recreation facilities for adults.

### BEVERLY AMENITIES PLAN

- A OUTDOOR KITCHEN & DINING
- B KIDS PLAY
- C OUTDOOR GYM
- CHANGING ROOM MENS
- E CHANGING ROOM WOMENS
- F LIFT LOBBY
- G KIDS POOL
- H SWIMMING POOL
- POOLTERRACE

Ground Floor