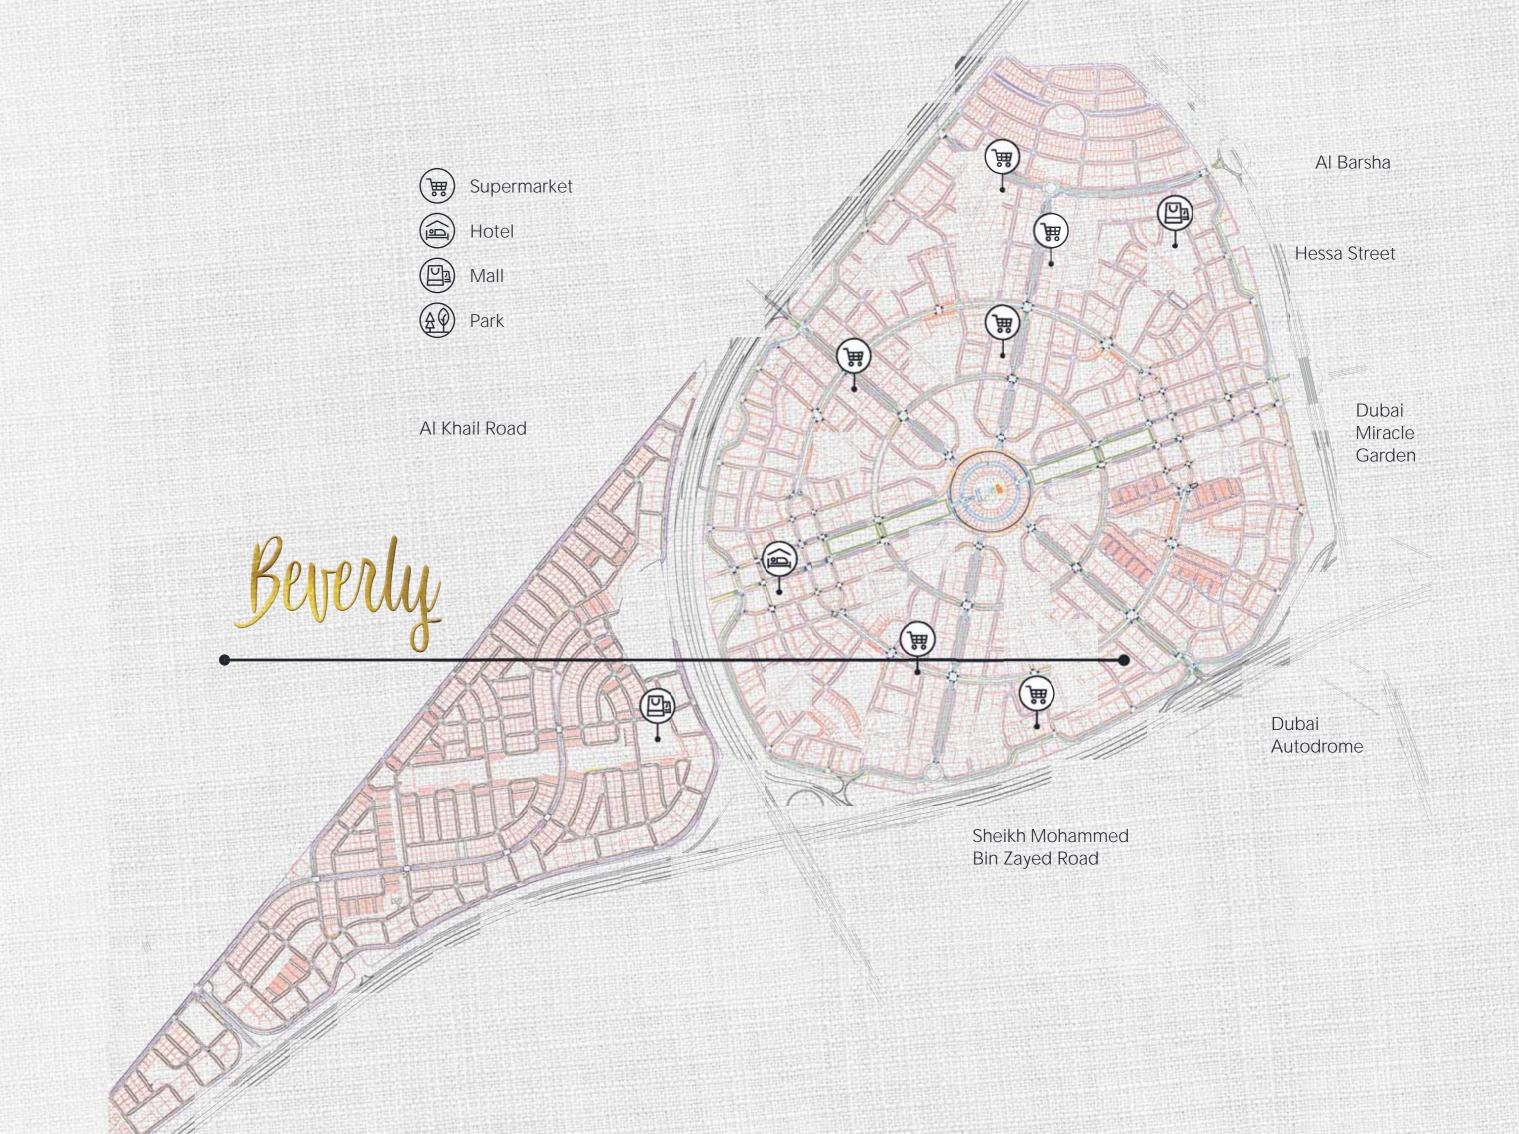

### A NEW-LEISURE HUB

To meet the needs of the growing population in and around Jumeirah Village, various malls and entertainment options are being developed in the

#### The Circle Mall

The Circle Mall at Jumeirah Village Circle, covering one million sq ft, will have 200 shops, an anchor supermarket, two department stores, a multi-screen cinema and a variety of dining outlets including a food court.

Strategically located between Sheikh Mohammed
Bin Zayed Road, Al Khail Road and Hessa Street,
The Circle Mall will serve hundreds of thousands of
people living in Jumeirah Village and surrounding
areas, and act as a new leisure destination for
residents and tourists across the rest of Dubai. The
mall is due to open in 2019.