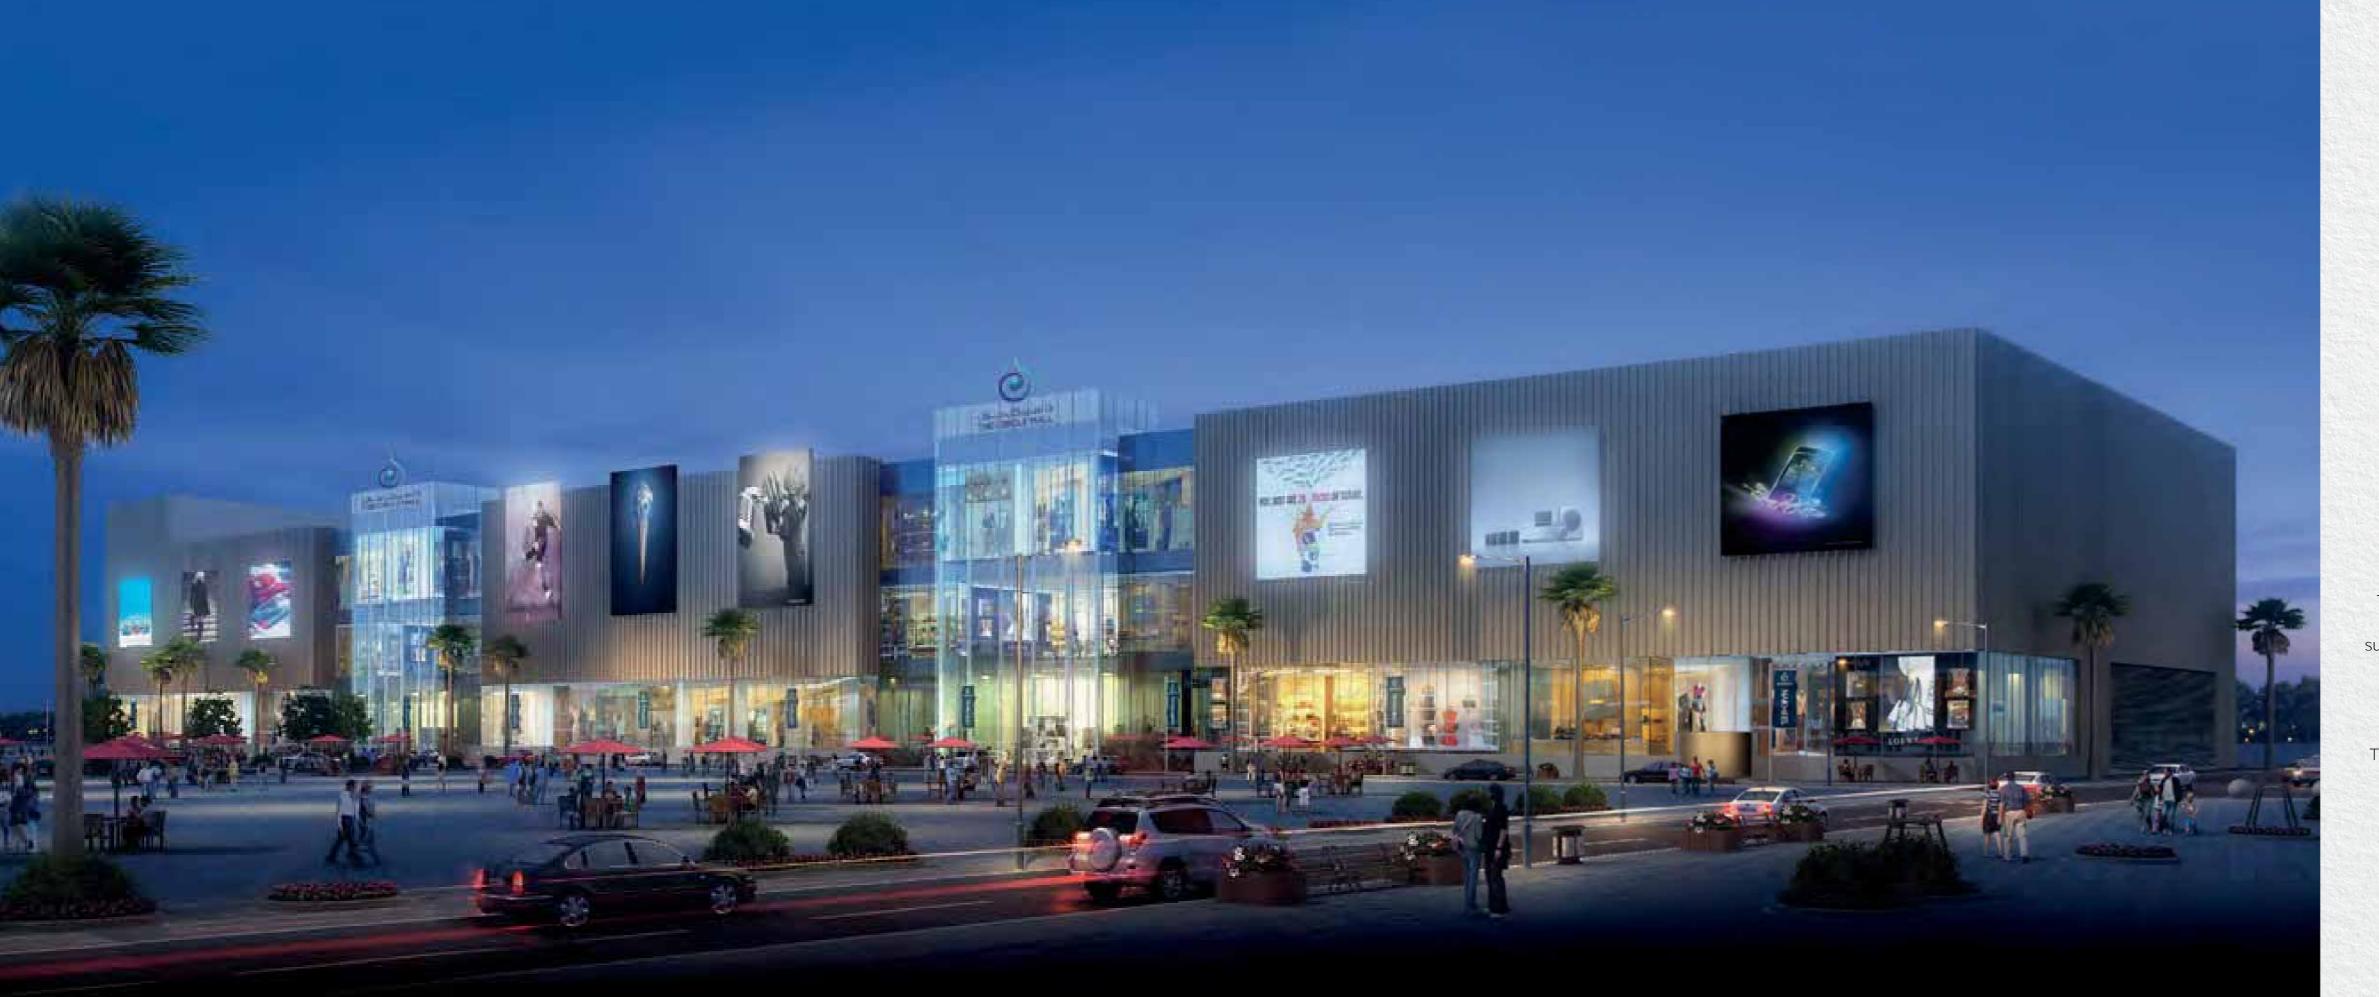

### A NEW-LEISURE HUB

To meet the needs of the growing population in and around Jumeirah Village, various malls and entertainment options are being developed in the

#### The Circle Mall

The Circle Mall at Jumeirah Village Circle, covering one million sq ft, will have 200 shops, an anchor supermarket, two department stores, a multi-screen cinema and a variety of dining outlets including a food court.

Strategically located between Sheikh Mohammed
Bin Zayed Road, Al Khail Road and Hessa Street,
The Circle Mall will serve hundreds of thousands of
people living in Jumeirah Village and surrounding
areas, and act as a new leisure destination for
residents and tourists across the rest of Dubai. The
mall is due to open in 2019.