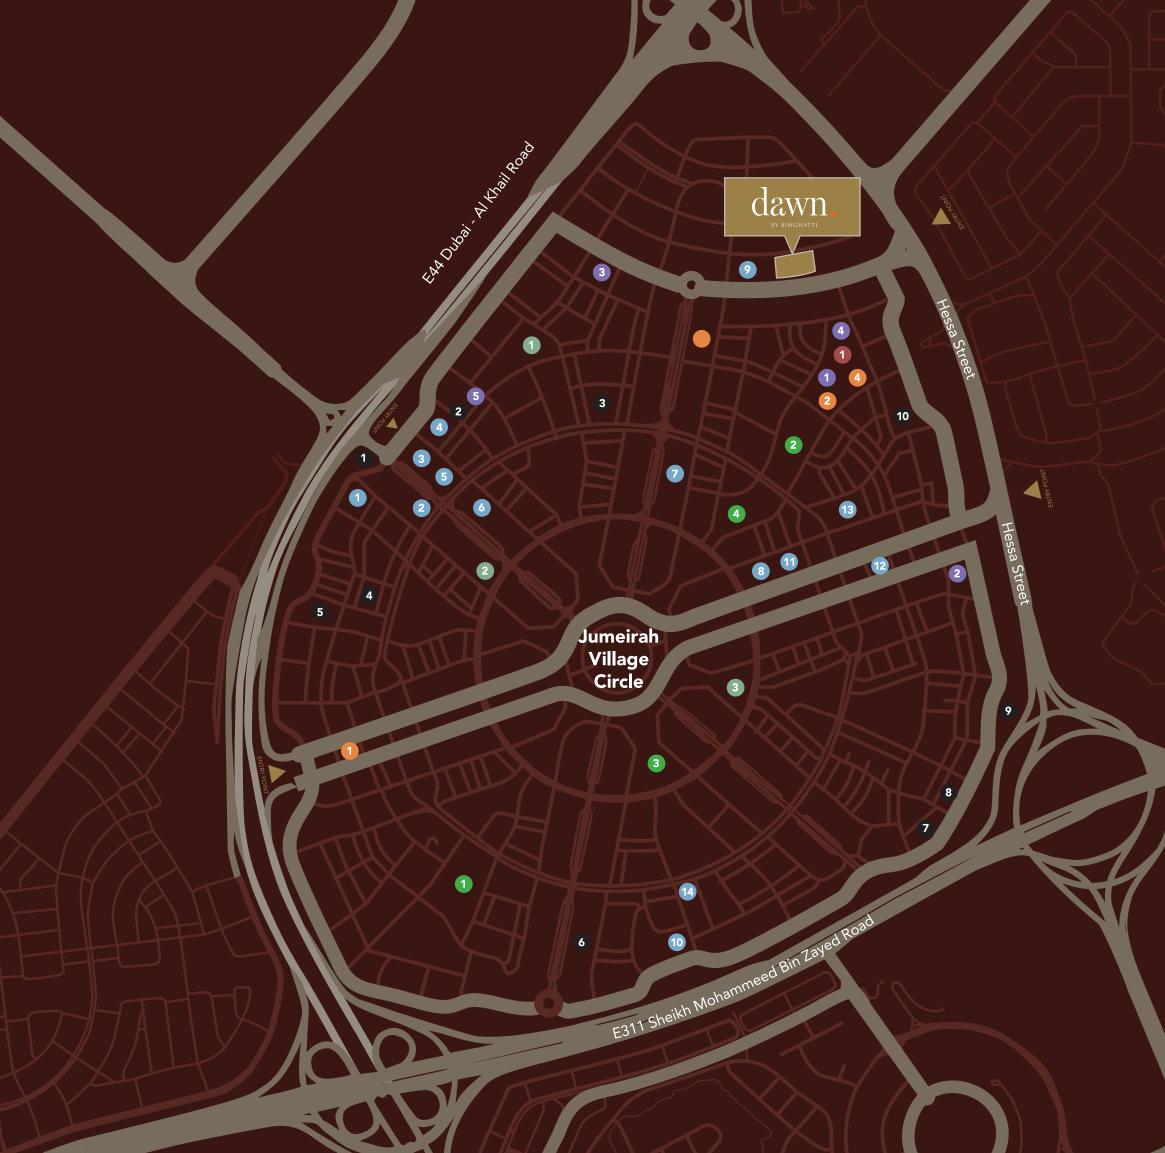

## Jumeirah Village Circle

Jumeirah Village Circle (JVC) stands as a demonstration of expansive growth in the real estate sector boasting a landscape that mirrors the city's rapid pace of development. With its strategic location and dynamic urban planning, JVC offers investors a promising landscape of opportunities for lucrative returns and sustainable development.

### NEARBY AMENITIES

#### MALL

#### 1. Circle Mall

#### SUPERMARKET

- 1. Spinneys
- 2. Grandiose
- 3. Choithrams
- 4. Nesto Hypermarket
- 5. Viva Supermarket

#### SCHOOL

- 1. JSS International School
- 2. Kids World Nursery
- 3. Ladybird Nursery

#### HOSPITAL/CLINIC

- 1. Aster Medical Clinic
- 2. Life Medical Center
- 3. Magnum Family Medical Center
- 4. Dr. Joy Dental Clinic

#### PARK

- 1. Halfa Park
- 2. RootsCamp
- 3. Community Park South
- 4. Community Park North

#### COMPLETED PROJECTS

- 1. Binghatti Gate
- 2. Binghatti Heights
- 3. Binghatti Mirage
- 4. Binghatti Rose
- 5. Binghatti Jasmine
- 6. Binghatti Crest
- 7. Binghatti Luna
- 8. Binghatti Nova
- 9. Binghatti Gems
- 10. Binghatti Crescent
- 11. Dawn by Binghatti

#### PROJECTS UNDER DEVELOPMENT

- 1. Binghatti Onyx
- 2. Binghatti Emerald
- 3. Binghatti House
- 4. Binghatti Corner
- 5. Binghatti Lavender
- 6. Binghatti Orchid
- 7. Binghatti Amber
- 8. Binghatti Gardenia
- 9. Binghatti Azure
- 10. Binghatti Venus
- 11. Binghatti Tulip
- 12. Binghatti Phantom
- 13. Binghatti Galaxy
- 14. Binghatti Phoenix

### JVC ENTRY POINT