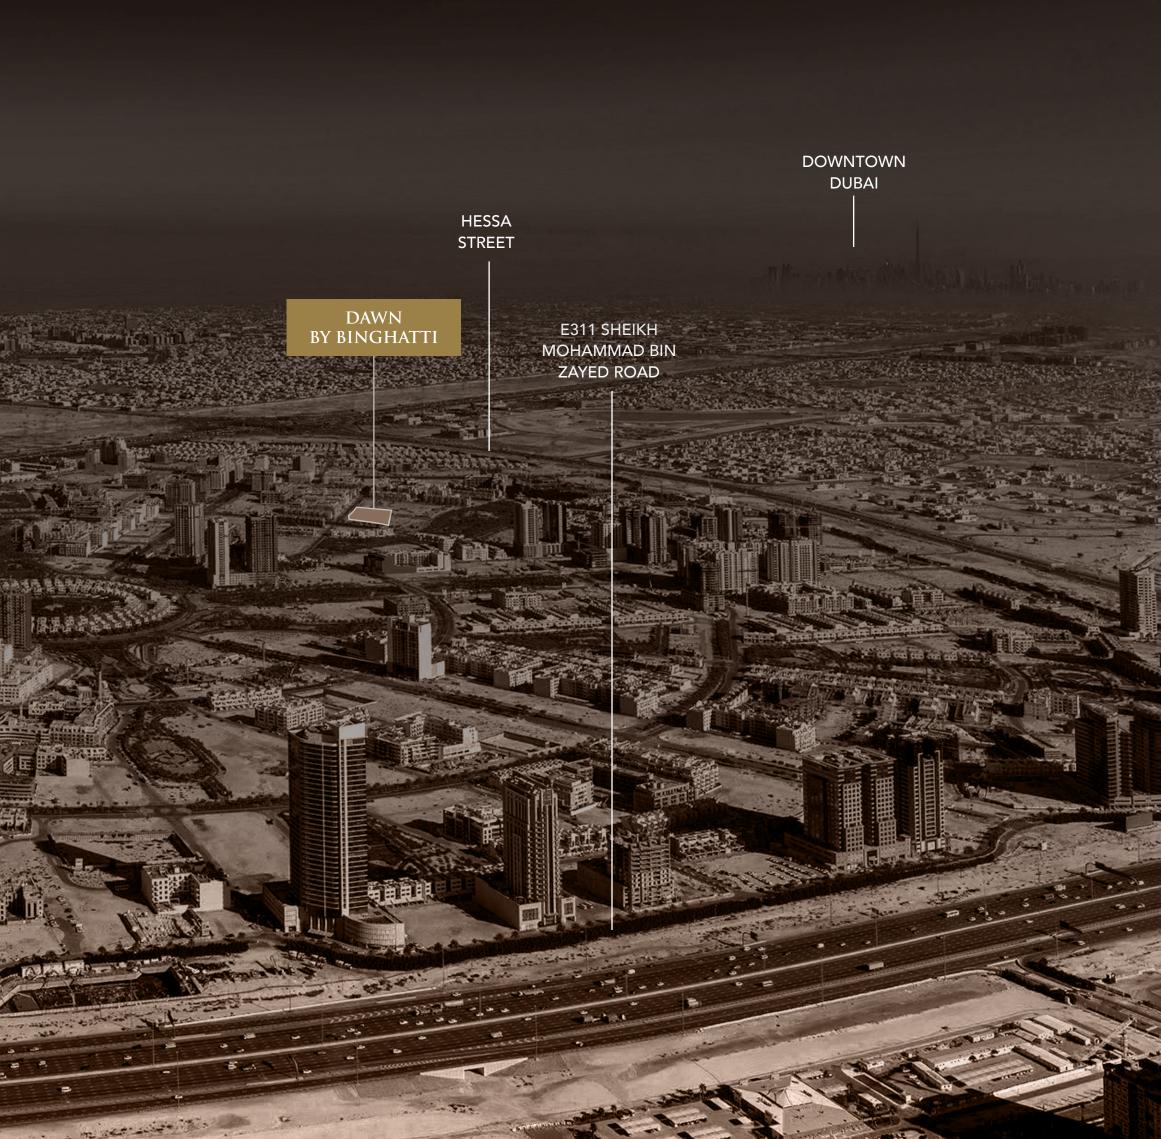

## The Path to Transcendence

BURJ AL ARAB

- S. 1

E44 DUBAI ALKHAIL ROAD

## Jumeirah Village Circle

Jumeirah Village Circle (JVC) stands as a demonstration of expansive growth in the real estate sector boasting a landscape that mirrors the city's rapid pace of development. With its strategic location and dynamic urban planning, JVC offers investors a promising landscape of opportunities for lucrative returns and sustainable development.