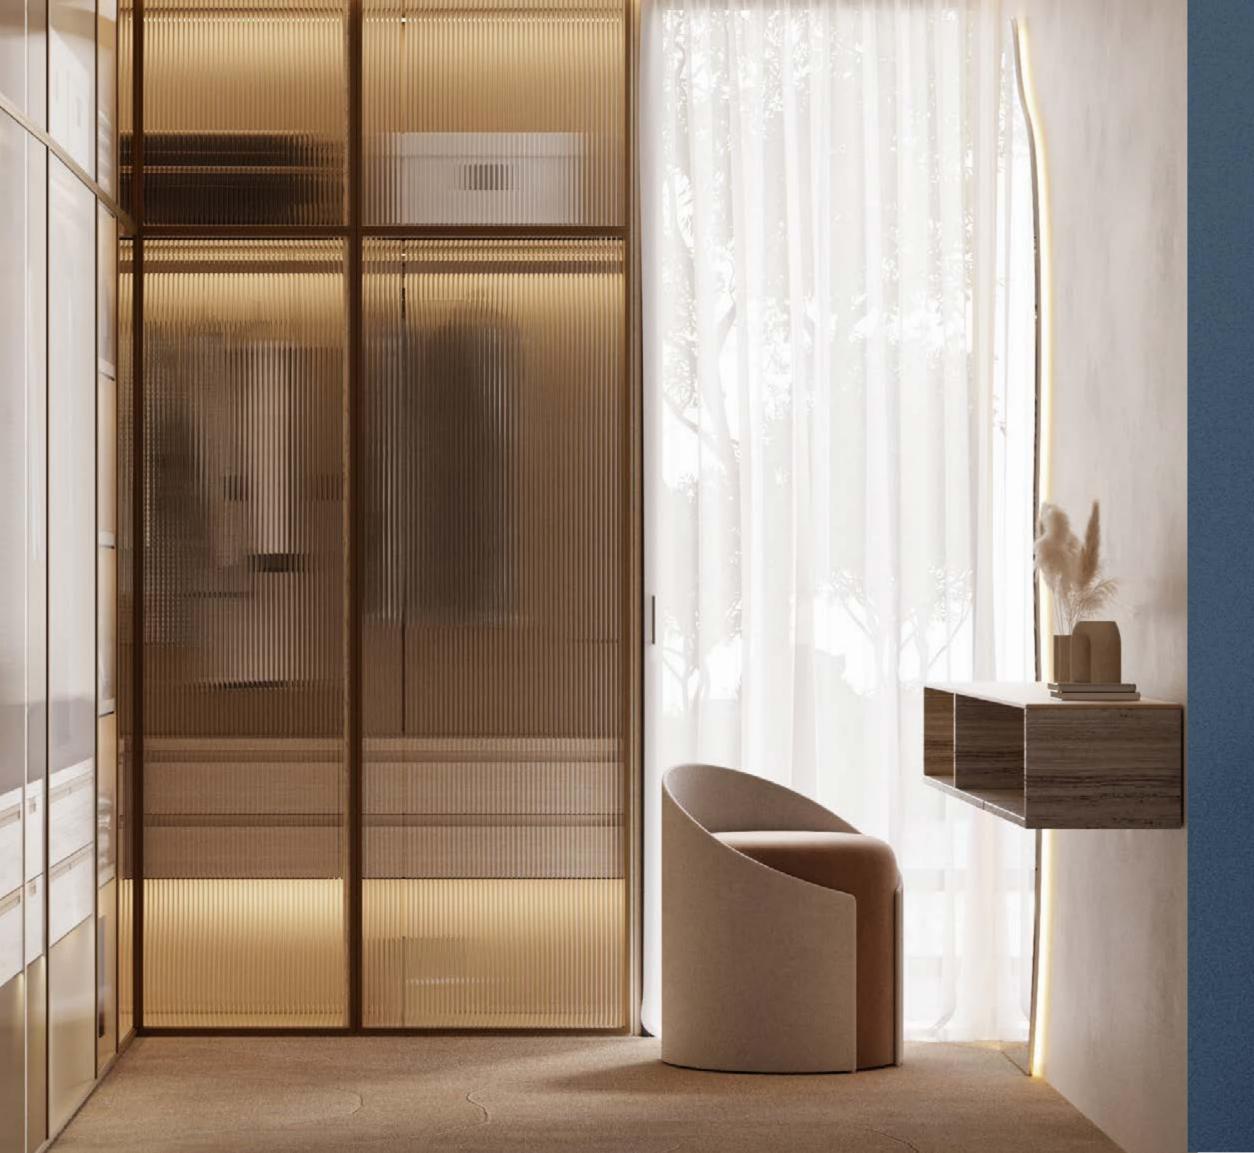

### APARTMENT

Oak Wood

Travertine

**Brushed Brass** 

Mirror

Fluted Oak Wood

Glossy White Wood

All finishes are subject to change without notice at our sole discretion for any reason including aesthetic purposes.