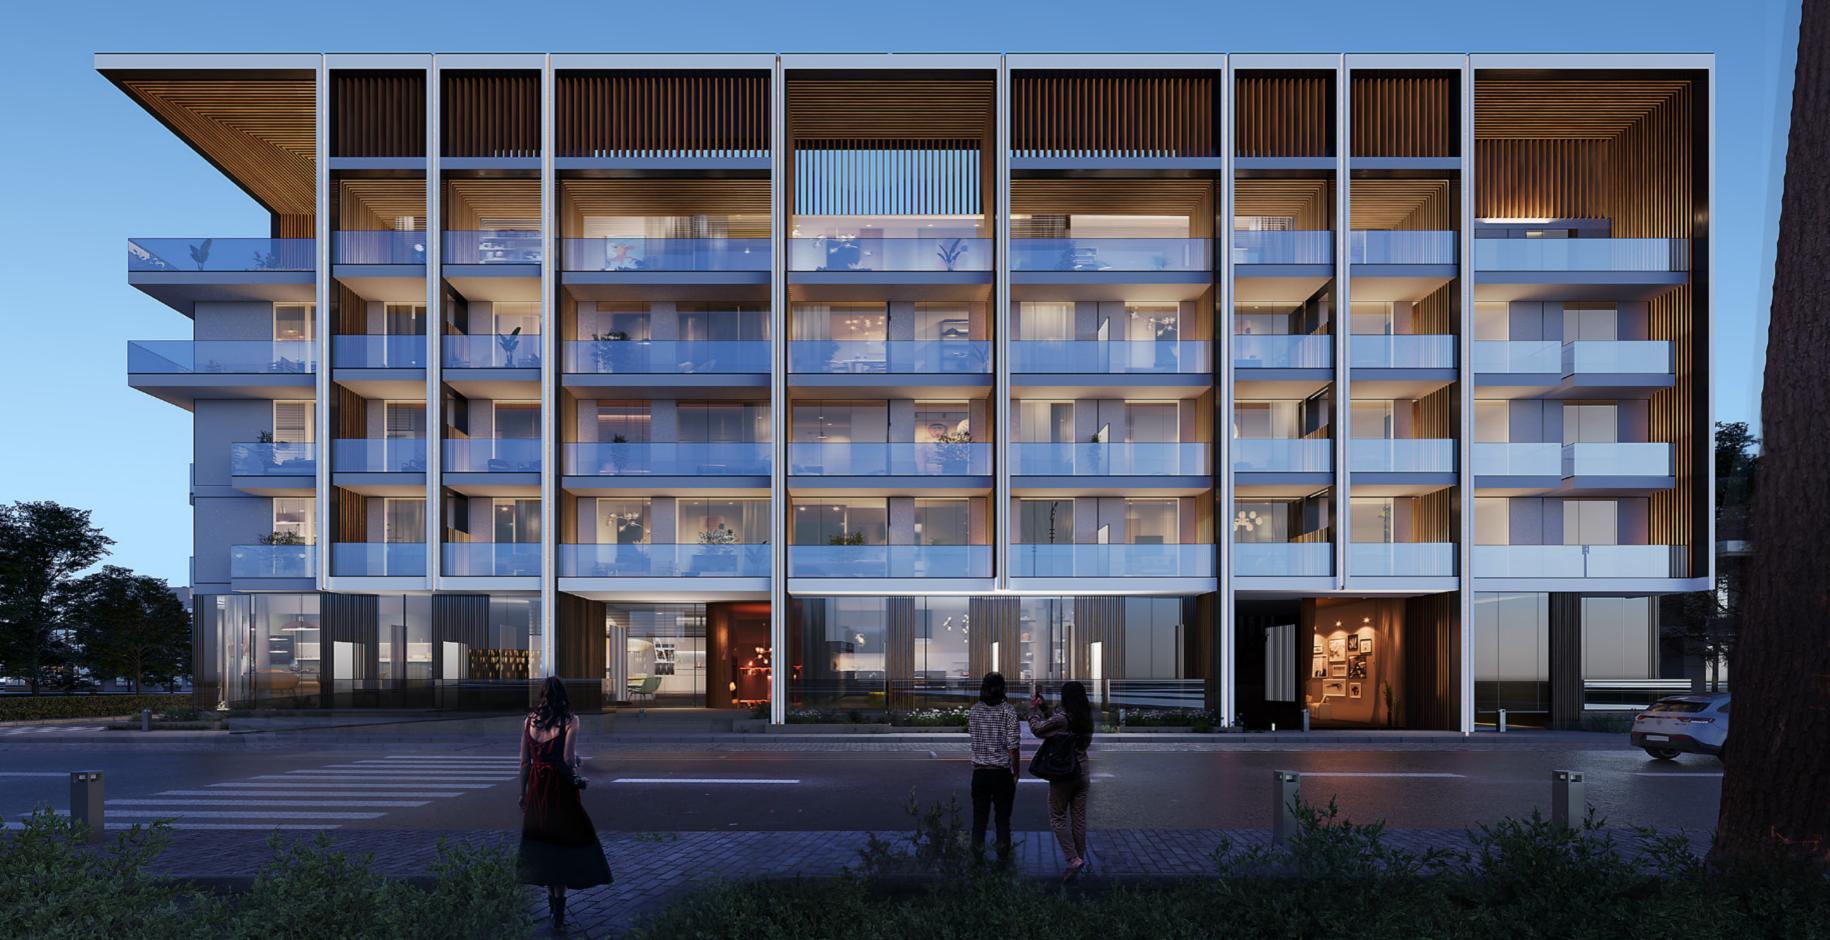

### THE EPITOME OF SPEED AND ADVANCEMENT

BINGHATTI Dusk

BURJ AL ARAB I

200

-----

-5-703

E44 DUBAI

ALKHAIL ROAD

DOWNTOWN DUBAI

HESSA STREET

14

1-1-1-

E311 SHEIKH MOHAMMAD BIN ZAYED ROAD ABOUT THE PROJECT

### PROJECT FACTS

**PROPERTY TYPE** RESIDENTIAL & RETAIL

**PLOT AREA** 2593.16 SQM / 27912.51 SQFT

**DESCRIPTION** 2B + G + 4 RESIDENTIAL FLOORS + ROOF

NUMBER OF UNITS STUDIO APARTMENT - 52 1 BEDROOM APARTMENT - 53

**TOTAL UNITS** RESIDENTIAL UNITS - 105 SHOP (GROUND FLOOR) - 02

DESIGN DETAILS