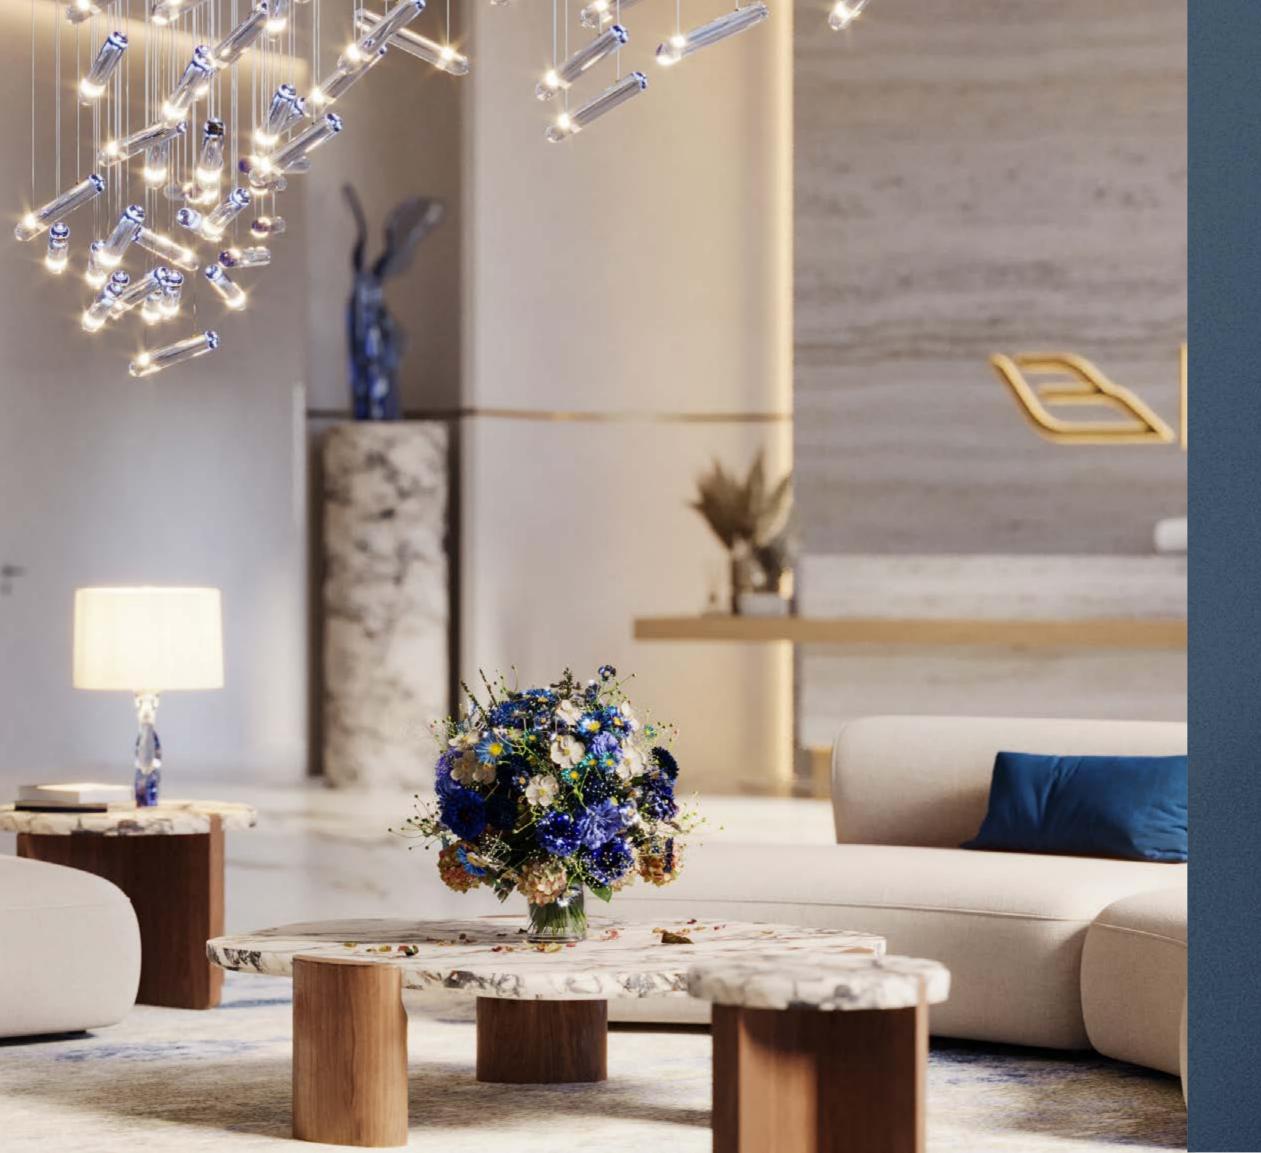

### **MAIN LOBBY**

Light Grey Honed Concrete Paint

**Brushed Brass** 

Tinted Glass

Oak Wood

Fluted Oak Wood

Wallpaper

All finishes are subject to change without notice at our sole discretion for any reason including aesthetic purposes.

## CREATING A SENSE OF FLOW AND MOVEMENT

6

MATERIAL LIST