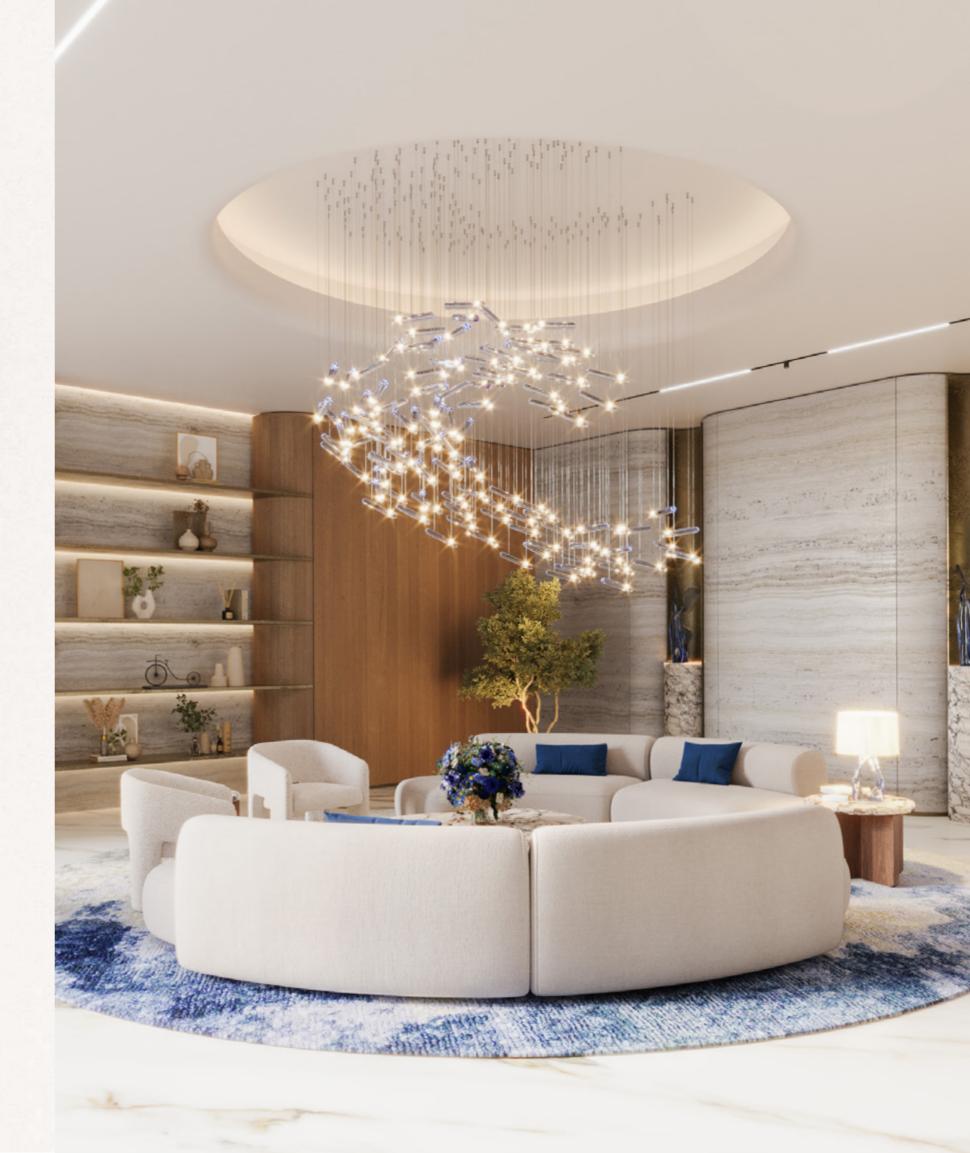

### **MAIN LOBBY**

Light Grey Honed Concrete Paint

**Brushed Brass** 

Tinted Glass

Oak Wood

Fluted Oak Wood

Wallpaper

All finishes are subject to change without notice at our sole discretion for any reason including aesthetic purposes.

## CREATING A SENSE OF FLOW AND MOVEMENT

6

MATERIAL LIST