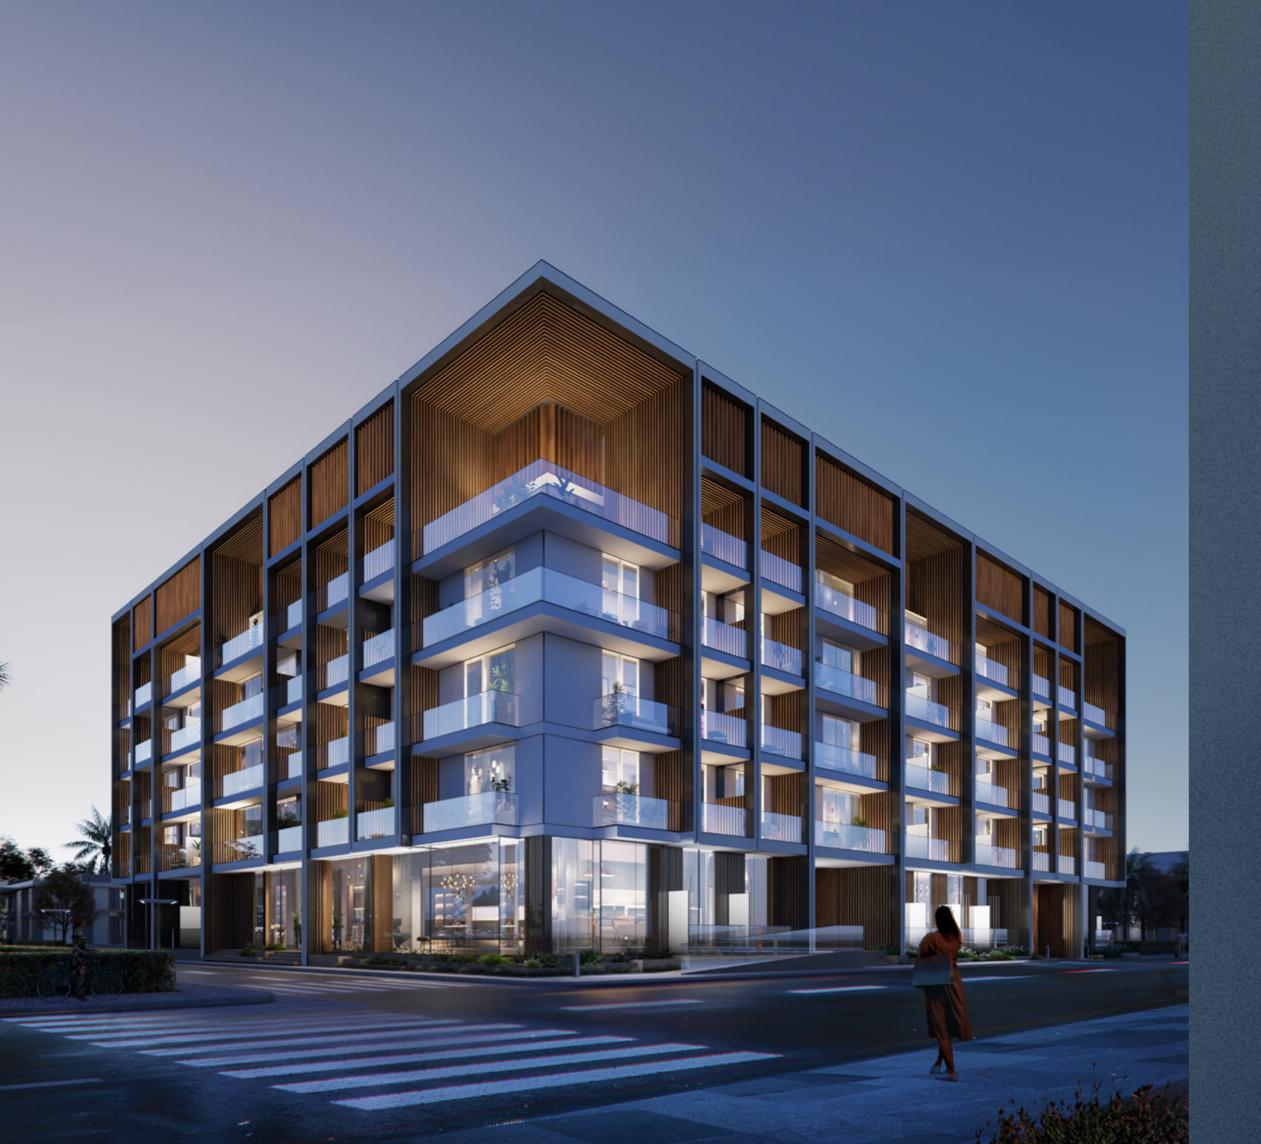

### THE EPITOME OF SPEED AND ADVANCEMENT

BINGHATTI Dusk

BURJ AL ARAB I

200

-----

-5-703

E44 DUBAI

ALKHAIL ROAD

### PROJECT FACTS

**PROPERTY TYPE** RESIDENTIAL & RETAIL

**PLOT AREA** 2593.16 SQM / 27912.51 SQFT

**DESCRIPTION** 2B + G + 4 RESIDENTIAL FLOORS + ROOF

NUMBER OF UNITS STUDIO APARTMENT - 52 1 BEDROOM APARTMENT - 53

**TOTAL UNITS** RESIDENTIAL UNITS - 105 SHOP (GROUND FLOOR) - 02

DESIGN DETAILS