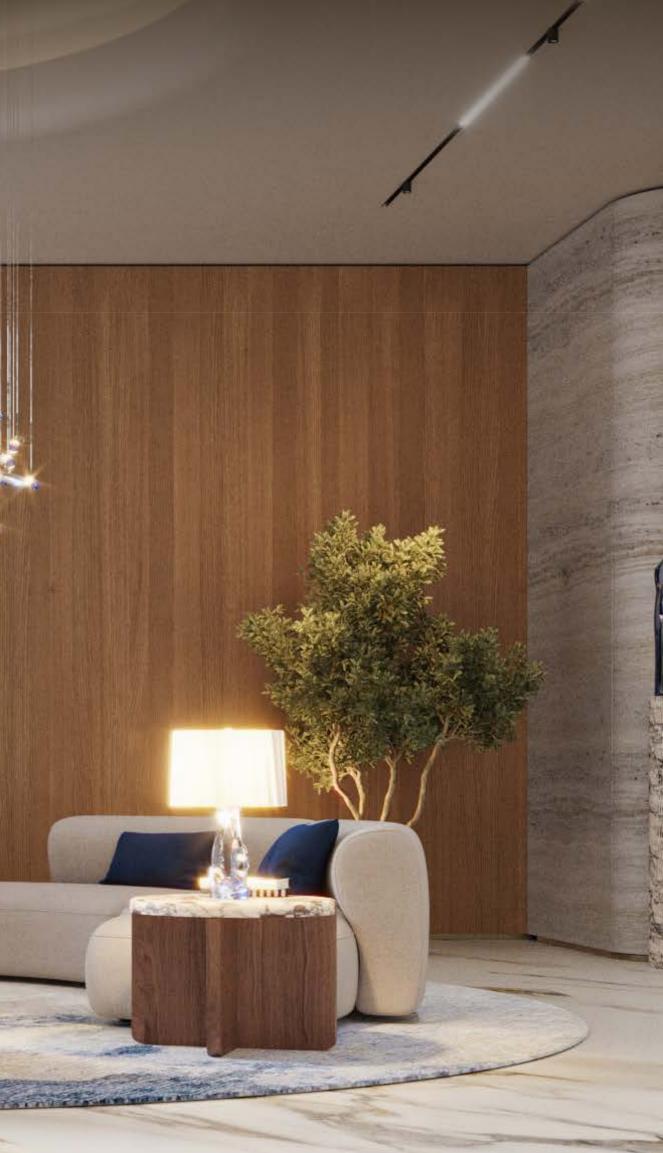

### **MAIN LOBBY**

Light Grey Honed Concrete Paint

**Brushed Brass** 

Tinted Glass

Oak Wood

Fluted Oak Wood

Wallpaper

All finishes are subject to change without notice at our sole discretion for any reason including aesthetic purposes.

## CREATING A SENSE OF FLOW AND MOVEMENT

6

MATERIAL LIST