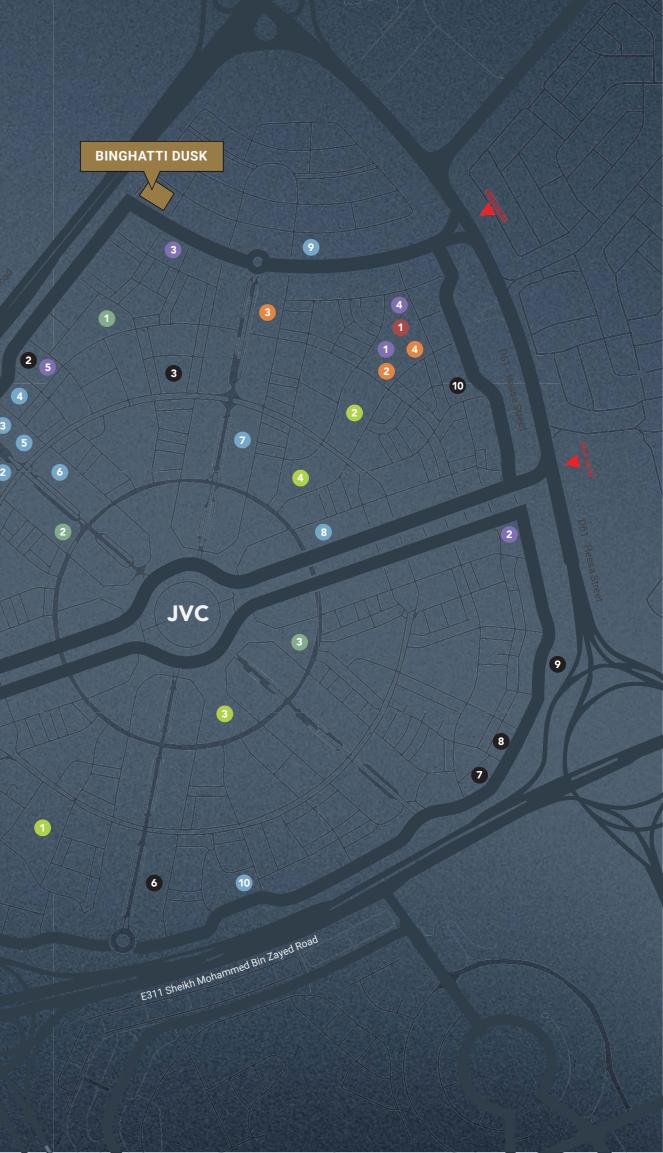

### ENDINGS FADE INTO NASCENT BEGINNINGS

PROJECT LOCATION

.6

### THE EPITOME OF SPEED AND ADVANCEMENT

BINGHATTI Dusk

BURJ AL ARAB I

200

-----

-5-703

E44 DUBAI

ALKHAIL ROAD

DOWNTOWN DUBAI

HESSA STREET

14

1-1-1-

E311 SHEIKH MOHAMMAD BIN ZAYED ROAD ABOUT THE PROJECT

### JUMEIRAH VILLAGE CIRCLE

Boasting a landscape that mirrors the city's relentless pace of advancement, Jumeirah Village Circle (JVC) stands as a testament to rapid growth in the real estate sector. With its strategic location and dynamic urban planning, JVC offers investors a promising landscape ripe with opportunities for lucrative returns and sustainable development.

### NEARBY AMENITIES

#### MALL

- 1. Circle Mall
- SUPERMARKET
- 1. Spinneys
- 2. Grandiose
- 3. Choithrams
- 4. Nesto Hypermarket
- 5. Viva Supermarket
- SCHOOL
- 1. JSS International School
- 2. Kids World Nursery
- 3. Ladybird Nursery
- ENTRY POINT

#### HOSPITAL/CLINIC

- 1. Aster Medical Clinic
- 2. Life Medical Center
- 3. Magnum Family Medical Center
- 4. Dr. Joy Dental Clinic

#### BINGHATTI PROJECTS

- 1. Binghatti Onyx
- 2. Binghatti Emerald
- 3. Binghatti House
- 4. Binghatti Corner
- 5. Binghatti Lavender
- 6. Binghatti Orchid
- 7. Binghatti Amber
- 8. Binghatti Gardenia
- 9. Binghatti Azure
- 10. Binghatti Venus

- PARK
- 1. Halfa Park
- 2. RootsCamp
- 3. Community Park South
- 4. Community Park North

#### BINGHATTI COMPLETED PROJECT

- 1. Binghatti Gate
- 2. Binghatti Heights
- 3. Binghatti Mirage
- 4. Binghatti Rose
- 5. Binghatti Jasmine
- 6. Binghatti Crest
- 7. Binghatti Luna
- 8. Binghatti Nova
- 9. Binghatti Gems
- 10. Binghatti Crescent