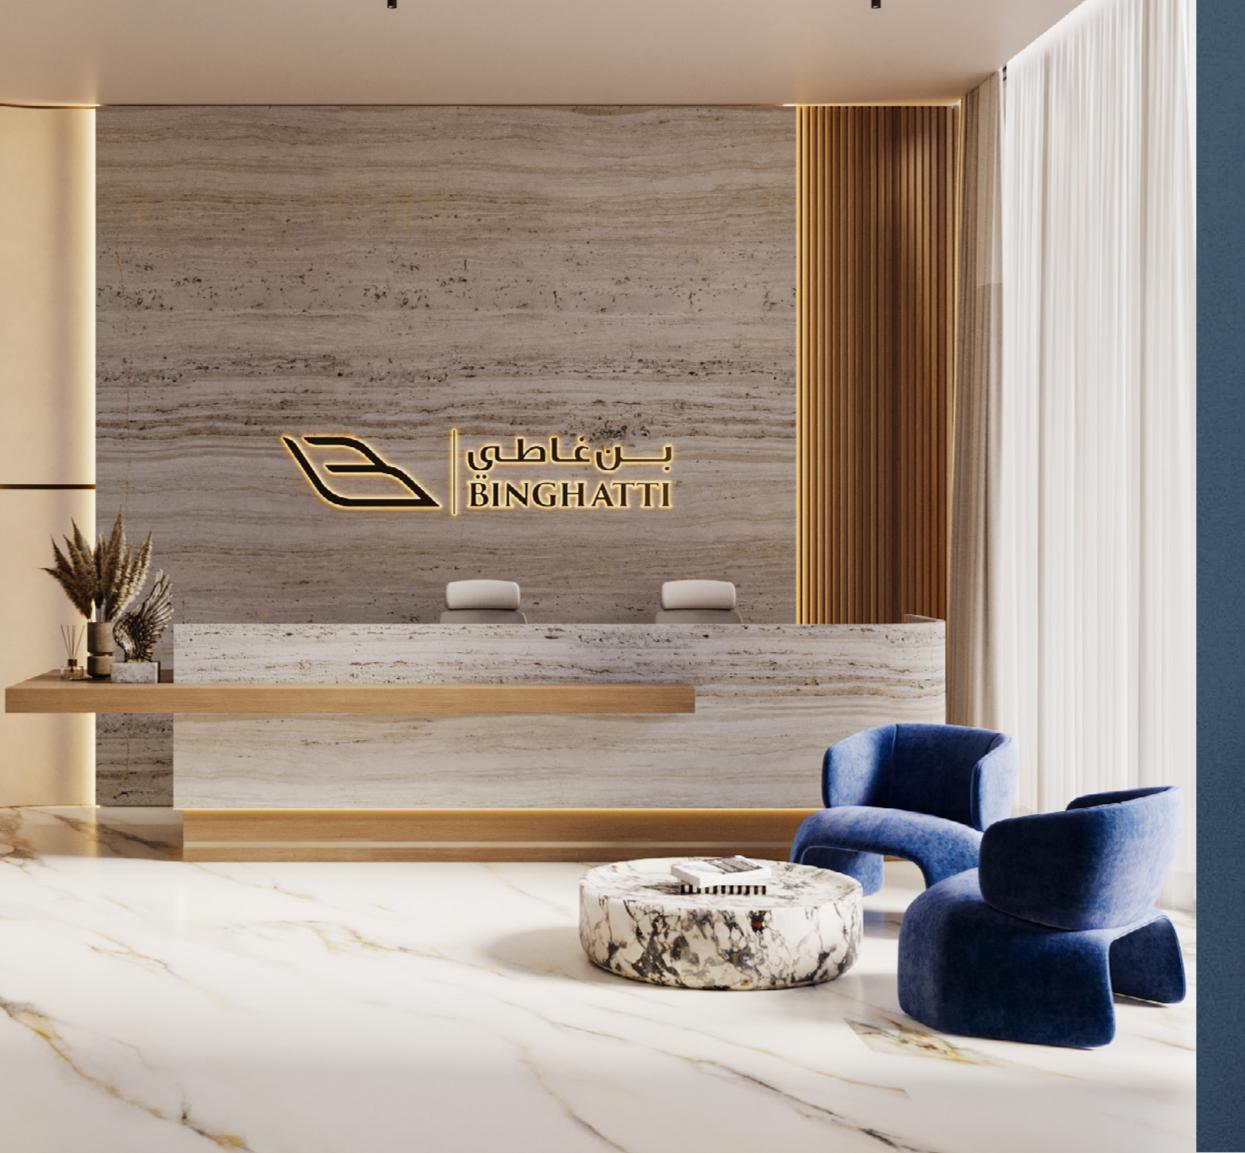

### **MAIN LOBBY**

Light Grey Honed Concrete Paint

**Brushed Brass** 

Tinted Glass

Oak Wood

Fluted Oak Wood

Wallpaper

All finishes are subject to change without notice at our sole discretion for any reason including aesthetic purposes.

## CREATING A SENSE OF FLOW AND MOVEMENT

6

MATERIAL LIST