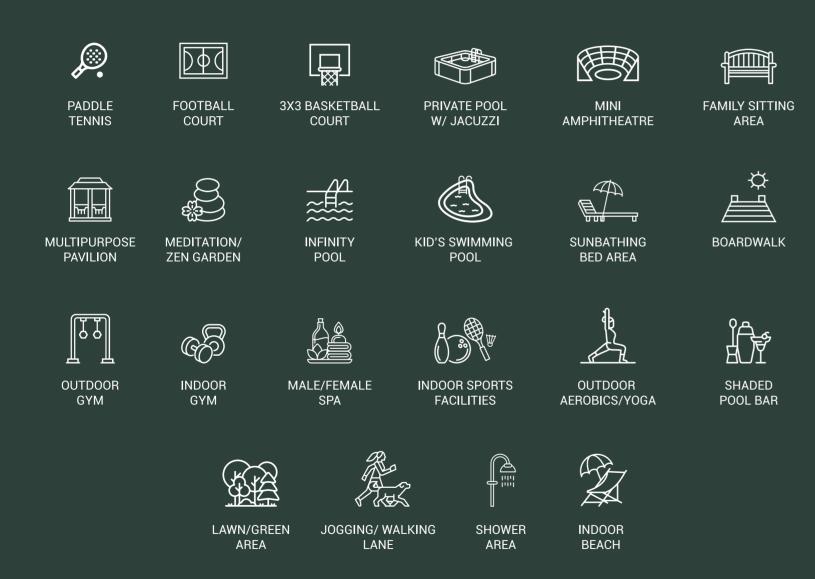

asterpiece that embodies the spirit of tranquility to offer respite from the bustle of urban life.

## Project View & Nearby Amenities



Dubai Hills Mall



Palm Jumeirah





Garden





Jumeirah Golf Estates



IMG Worlds of Adventure









bridging the gap between urban living and serene retreat





## Project Facts

## **Property Type**

Residential & Retail

#### Plot Area

13,938.46 Sqm. / 150,032.00 Sq. ft

## Description

2B + G + 3P + 41 Residential Floors

+ 1 Mech. Floor + Roof

## Number of Units

Studio Apartment - 852

1 Bedroom Apartment - 528

2 Bedroom Apartment - 286

## Total Units

Residential Units - 1666

Shop (Ground Floor) - 21



Situated in the Heart of A Bustling Urban Landscape







where Sophistication -

intertwines with // intert

## Stating Features









## Material List

## Main Entrance











Calacatta Gold







#### Apartment







Black Mirror







#### Bathroom



















# An Unwavering Dedication to Craftsmanship

Beyond mere aesthetics, the interior space becomes a sanctuary for the soul - a refuge from the chaos of urban living. Each space is a canvas adorned with opulent furnishings, exquisite textures, and bespoke accents to evoke a sense of timeless affluence.





Floorplans