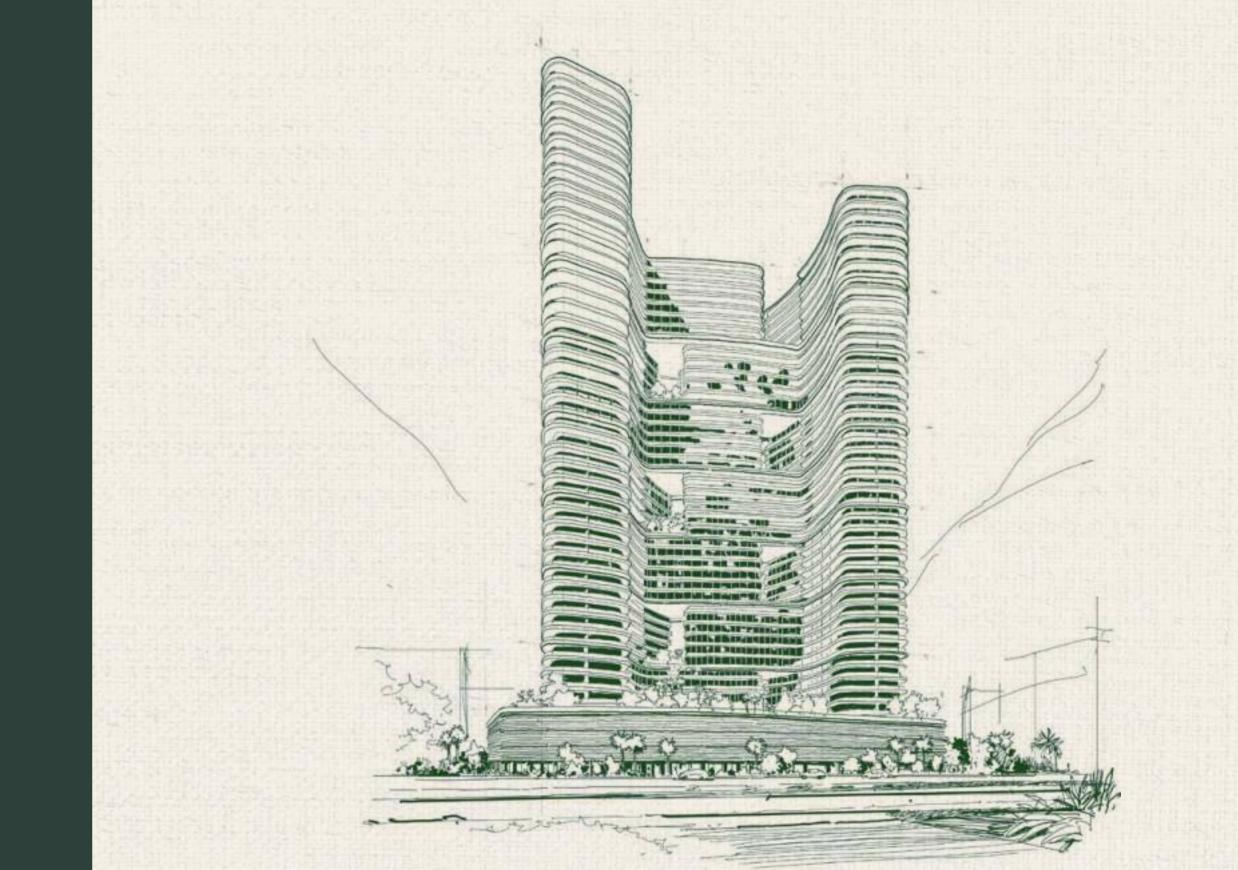

About the Project

2
Design
Details

5 Floorplans

Each contour within its architectural fabric eloquently mirrors the rolling terrain of nature. Drawing inspiration from the graceful inclines of expansive landscapes, the undulating waves intricately depict a metaphorical entwining of hands symbolizing the harmonious amalgamation of contemporary style and serene tranquility.

Inspired by the natural contours of a terrain, Binghatti Hills aims to capture the serene ambiance of rolling hill sides and translate it into an architectural masterpiece that embodies the spirit of tranquility to offer respite from the bustle of urban life.