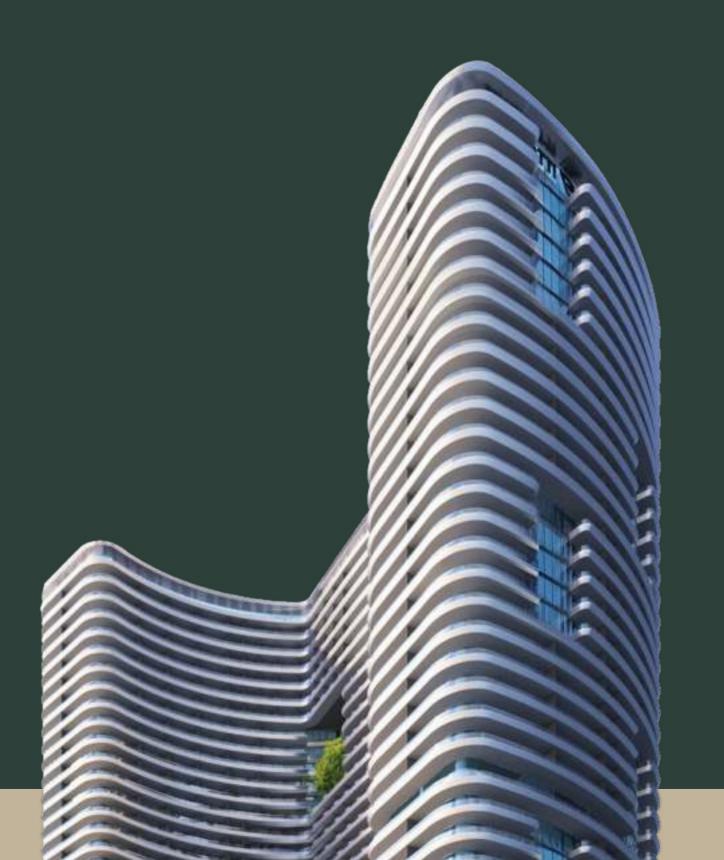

Escape the fush.

Find Colore in

Cevere Ensemble.

Drawing inspiration from the undulating slopes of the terrain, it captures the essence of its dynamic movement and organic grandeur. The rhythmic waves form a captivating illustration of two limbs intertwined representing the seamless integration of modernity and tranquillity. This emblematic gesture speaks about the brand's commitment to bridging the gap between urban living and serene retreat fostering a balanced cohesive environment where residents can thrive.

About the Project

2
Design
Details

5 Floorplans

Each contour within its architectural fabric eloquently mirrors the rolling terrain of nature. Drawing inspiration from the graceful inclines of expansive landscapes, the undulating waves intricately depict a metaphorical entwining of hands symbolizing the harmonious amalgamation of contemporary style and serene tranquility.