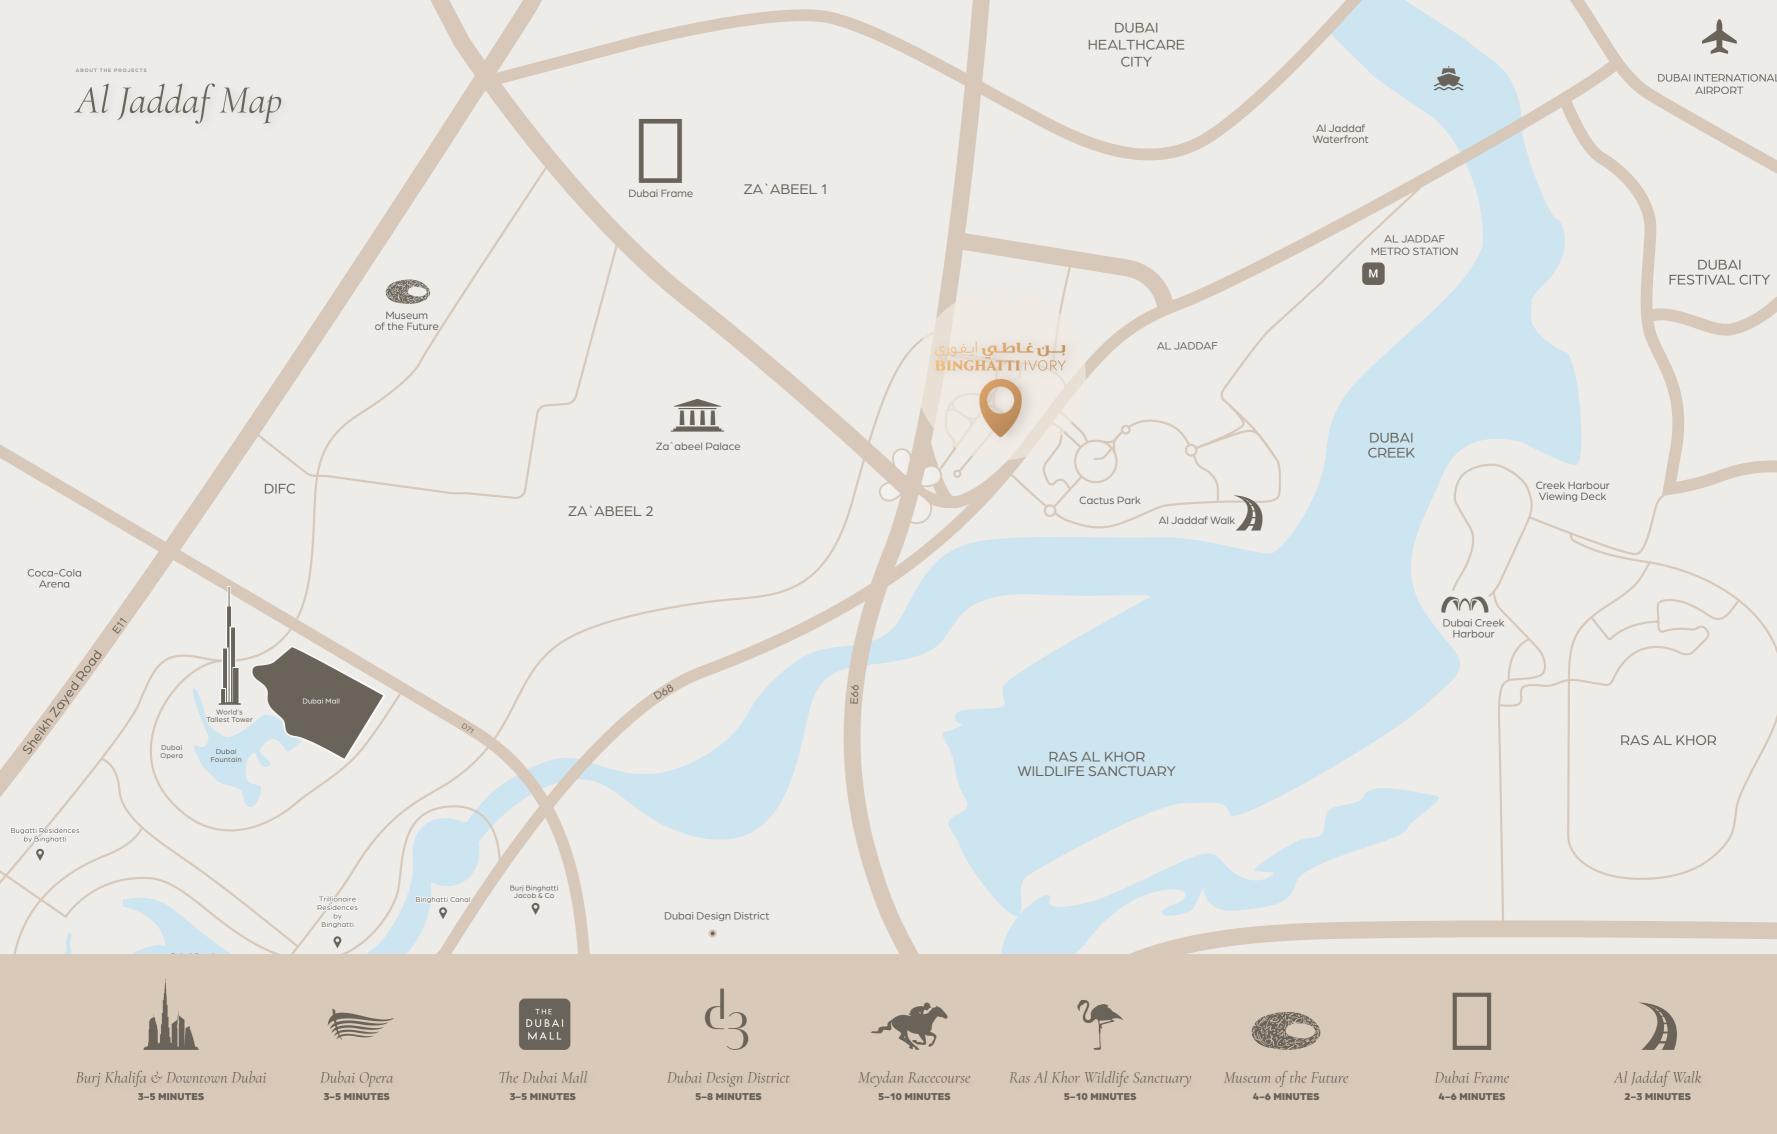

## Boundless in Al Jaddaf

ABOUT THE PROJECTS

Ivory's prime location in AI Jaddaf places you at the crossroads of Dubai's vibrant energy and serene artistry. Connected to the city's pulse yet offering a tranquil escape. Imagine awakening to panoramic views of the iconic Burj Khalifa, the majestic Dubai Frame, and the ever-evolving AI Khail Road, each a testament to boundless ambition and human ingenuity.