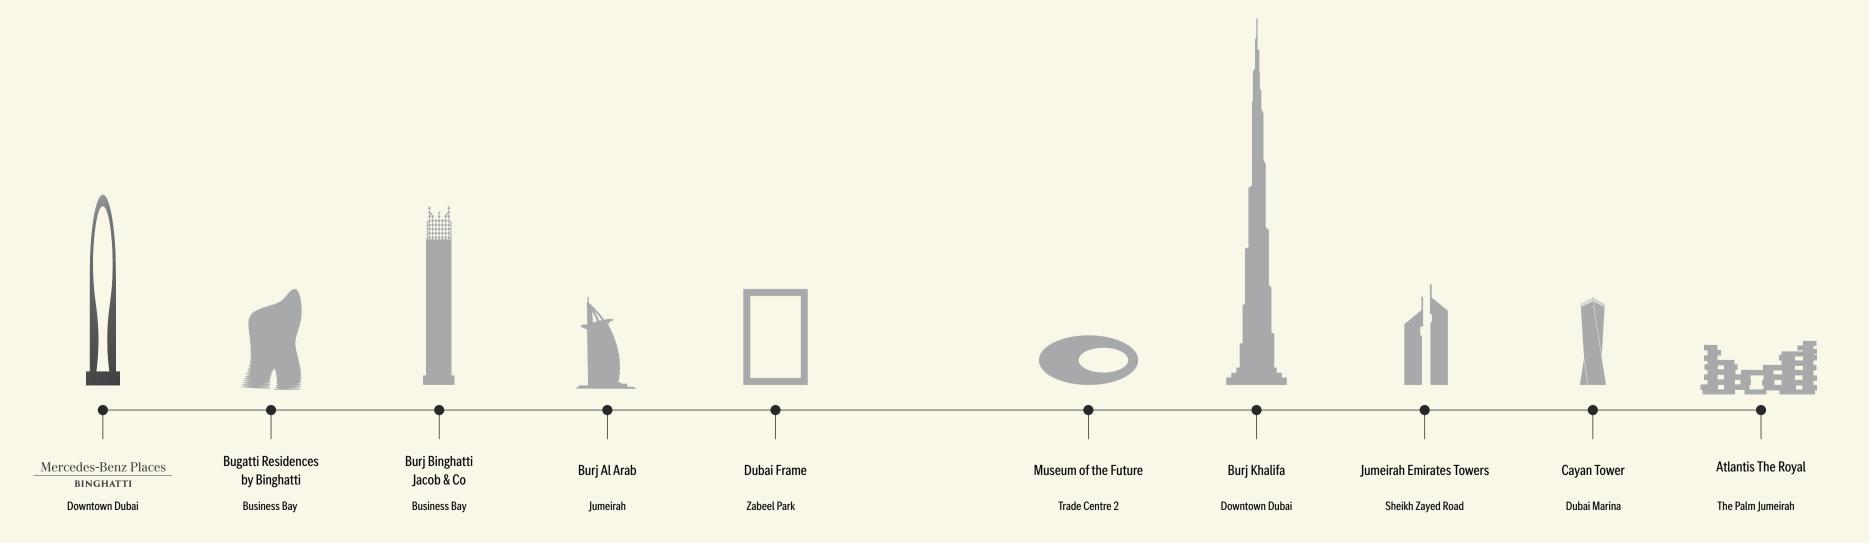

ty

New grounds for extraordinary moments

### Table of contents

O1
Design Philosophy

O2
Project Brief

03
Design Details

04 Project Layouts

05 Penthouse Layouts



### Design Philosophy





### Born from tomorrow

Mercedes-Benz Places | Binghatti explores the creation of concepts that are from tomorrow. In line with our philosophy of Sensual Purity, we created spectacular proportions that combine beauty and efficiency.





### Project Brief





# An unmatched icon amongst the city's skyline

Mercedes-Benz Places | Binghatti embodies the spirit of an icon that is quintessentially brilliant: an archetype of outstanding design. The deeply rooted design philosophy that shapes the hyper-tower harmonizes with its recognizable design DNA of Sensual Purity, making it unmistakably iconic.











Project Brief

### Project Facts

Developer name

Binghatti Developers

Project name

Mercedes-Benz Places | Binghatti

Property type

Residential Hyper-Tower

Suite Types (Level 12 to 52)

The Mercedes-Benz Pagoda Suite

2 Bedroom | Level 12-31 (140 - 170 sq.m)

**The Grand Mercedes Suite** 

3 Bedroom | Level 34-52 (200 - 215 sq.m)

Penthouses (level 55-66)

The Mercedes-Benz Vision One Eleven Penthouse

4 Bedroom Penthouse | Level 55-58 (245 - 280 sq.m)

The Mercedes-Benz Gullwing Penthouse

5 Bedroom Penthouse | Level 59-61 (623-667 sq.m)

The Mercedes-Benz Vision EQ Silver Arrow Penthouse

Duplex Penthouse | Level 62-63 (1160 sq.m)

The Mercedes-Benz Uhlenhaut Coupé Penthouse Ownership

Freehold

Location

Downtown Dubai

Total number of floors

(3B + G + 5P + 65 Floors)

Nu