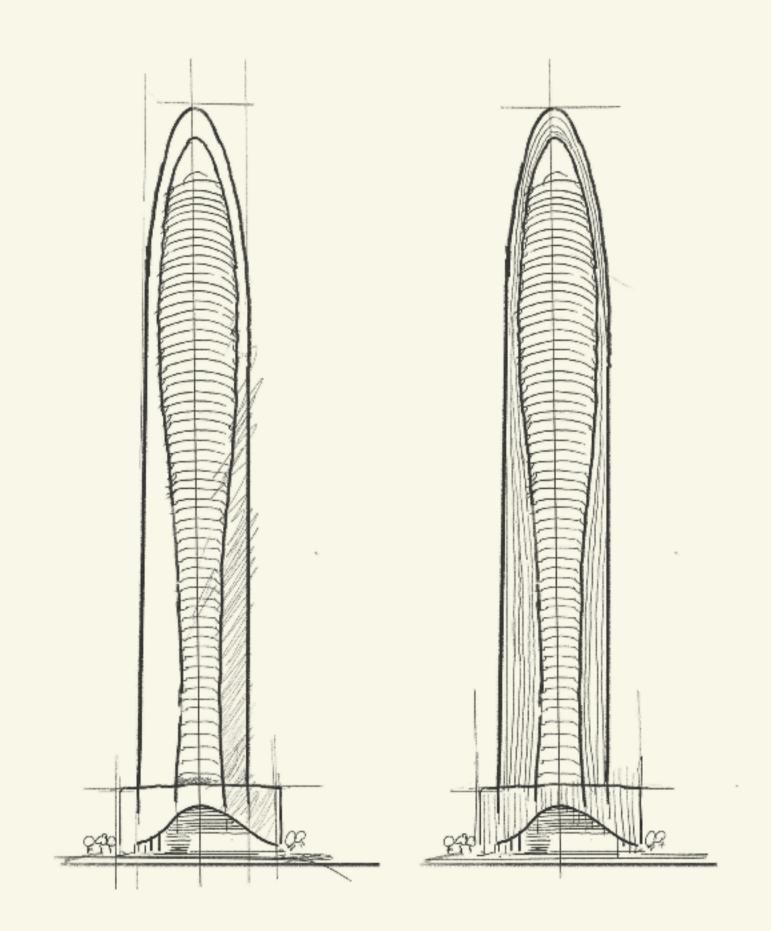

# An unmatched icon amongst the city's skyline

Mercedes-Benz Places | Binghatti embodies the spirit of an icon that is quintessentially brilliant: an archetype of outstanding design. The deeply rooted design philosophy that shapes the hyper-tower harmonizes with its recognizable design DNA of Sensual Purity, making it unmistakably iconic.

**Building** height

341 M

Unit type

Furnished / Unfurnished