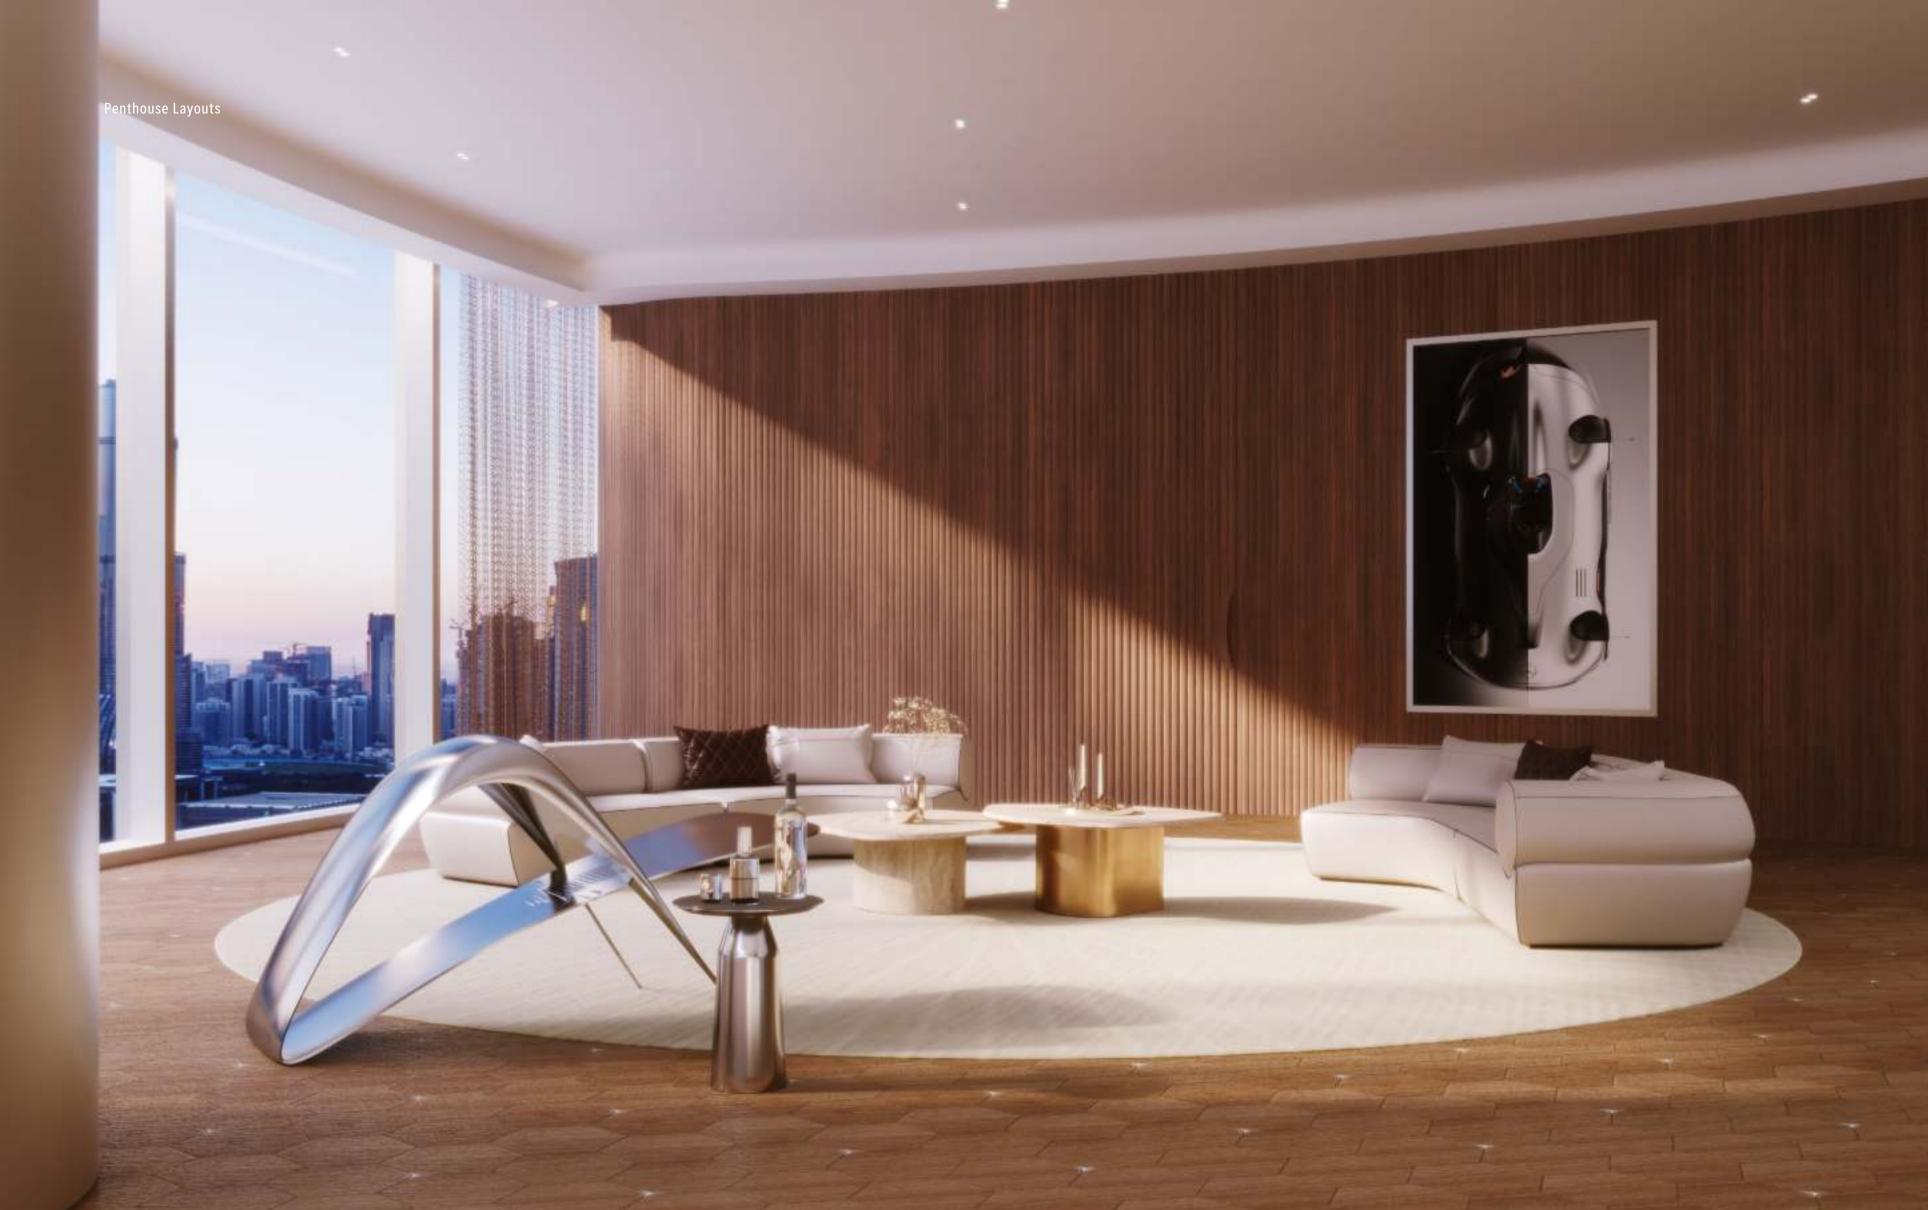

The Mercedes-Benz Pagoda Suite

2 Bedroom | Level 12-31 (140 - 170 sq.m)

**The Grand Mercedes Suite** 

3 Bedroom | Level 34-52 (200 - 215 sq.m)

Penthouses (level 55-66)

The Mercedes-Benz Vision One Eleven Penthouse

4 Bedroom Penthouse | Level 55-58 (245 - 280 sq.m)

The Mercedes-Benz Gullwing Penthouse

5 Bedroom Penthouse | Level 59-61 (623-667 sq.m)

The Mercedes-Benz Vision EQ Silver Arrow Penthouse

Duplex Penthouse | Level 62-63 (1160 sq.m)

The Mercedes-Benz Uhlenhaut Coupé Penthouse Ownership

Freehold

Location

Downtown Dubai

Total number of floors

(3B + G + 5P + 65 Floors)

Number of mechanical floors

6