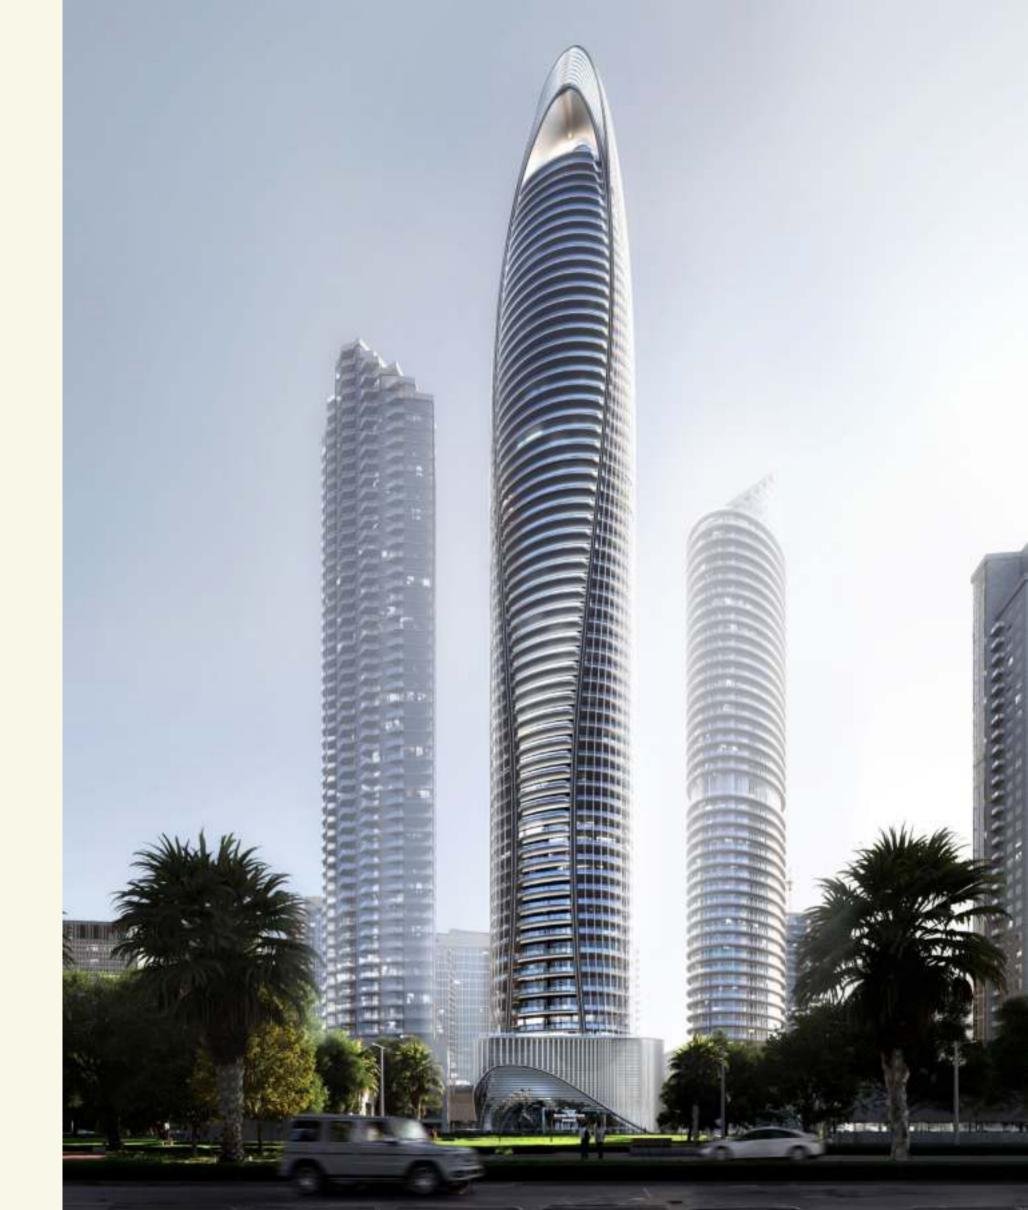

| Level 12-31 (140 - 170 sq.m)

**The Grand Mercedes Suite** 

3 Bedroom | Level 34-52 (200 - 215 sq.m)

Penthouses (level 55-66)

The Mercedes-Benz Vision One Eleven Penthouse

4 Bedroom Penthouse | Level 55-58 (245 - 280 sq.m)

The Mercedes-Benz Gullwing Penthouse

5 Bedroom Penthouse | Level 59-61 (623-667 sq.m)

The Mercedes-Benz Vision EQ Silver Arrow Penthouse

Duplex Penthouse | Level 62-63 (1160 sq.m)

The Mercedes-Benz Uhlenhaut Coupé Penthouse Ownership

Freehold

Location

Downtown Dubai

Total number of floors

(3B + G + 5P + 65 Floors)

Number of mechanical floors

6

Total Number of residential floors

51

Total number of amenities floors

3 + HC

Ceiling height

4.2 m (Slab to slab)

Total number of units

150

**Building** height

341 M

Unit type

Furnished / Unfurnished





#### Exclusive features and services



SOLAR PHOTOVOLTAIC TECHNOLOGY



LEED CERTIFICATION\*



**PENTHOUSES** PRIVATE PARKING



ACOUSTIC SYSTEM



SMART SYSTEM



SPA SERVICE





PRIVATE POOL

て甘っ



PODIUM POOL



GYM



CONCIERGE SERVICE



FOOD & BEVERAGE



VALET SERVICE





**PARKING ACCESS CARD** 



HOUSE KEEPING

<sup>\*</sup>The Mercedes-Benz Places | Binghatti is aiming to hold a LEED Qualification.





## Design Details







# Designed for holistic and eudemonic lifestyles

Mercedes-Benz Places | Binghatti is designed with interior details that live and breathe the spirit of wholeness and serenity. The details include fine hues that echo tones of a holistic lifestyle that is both elegant and harmonious.





### Conspicuous dexterity

A selection of the finest materi