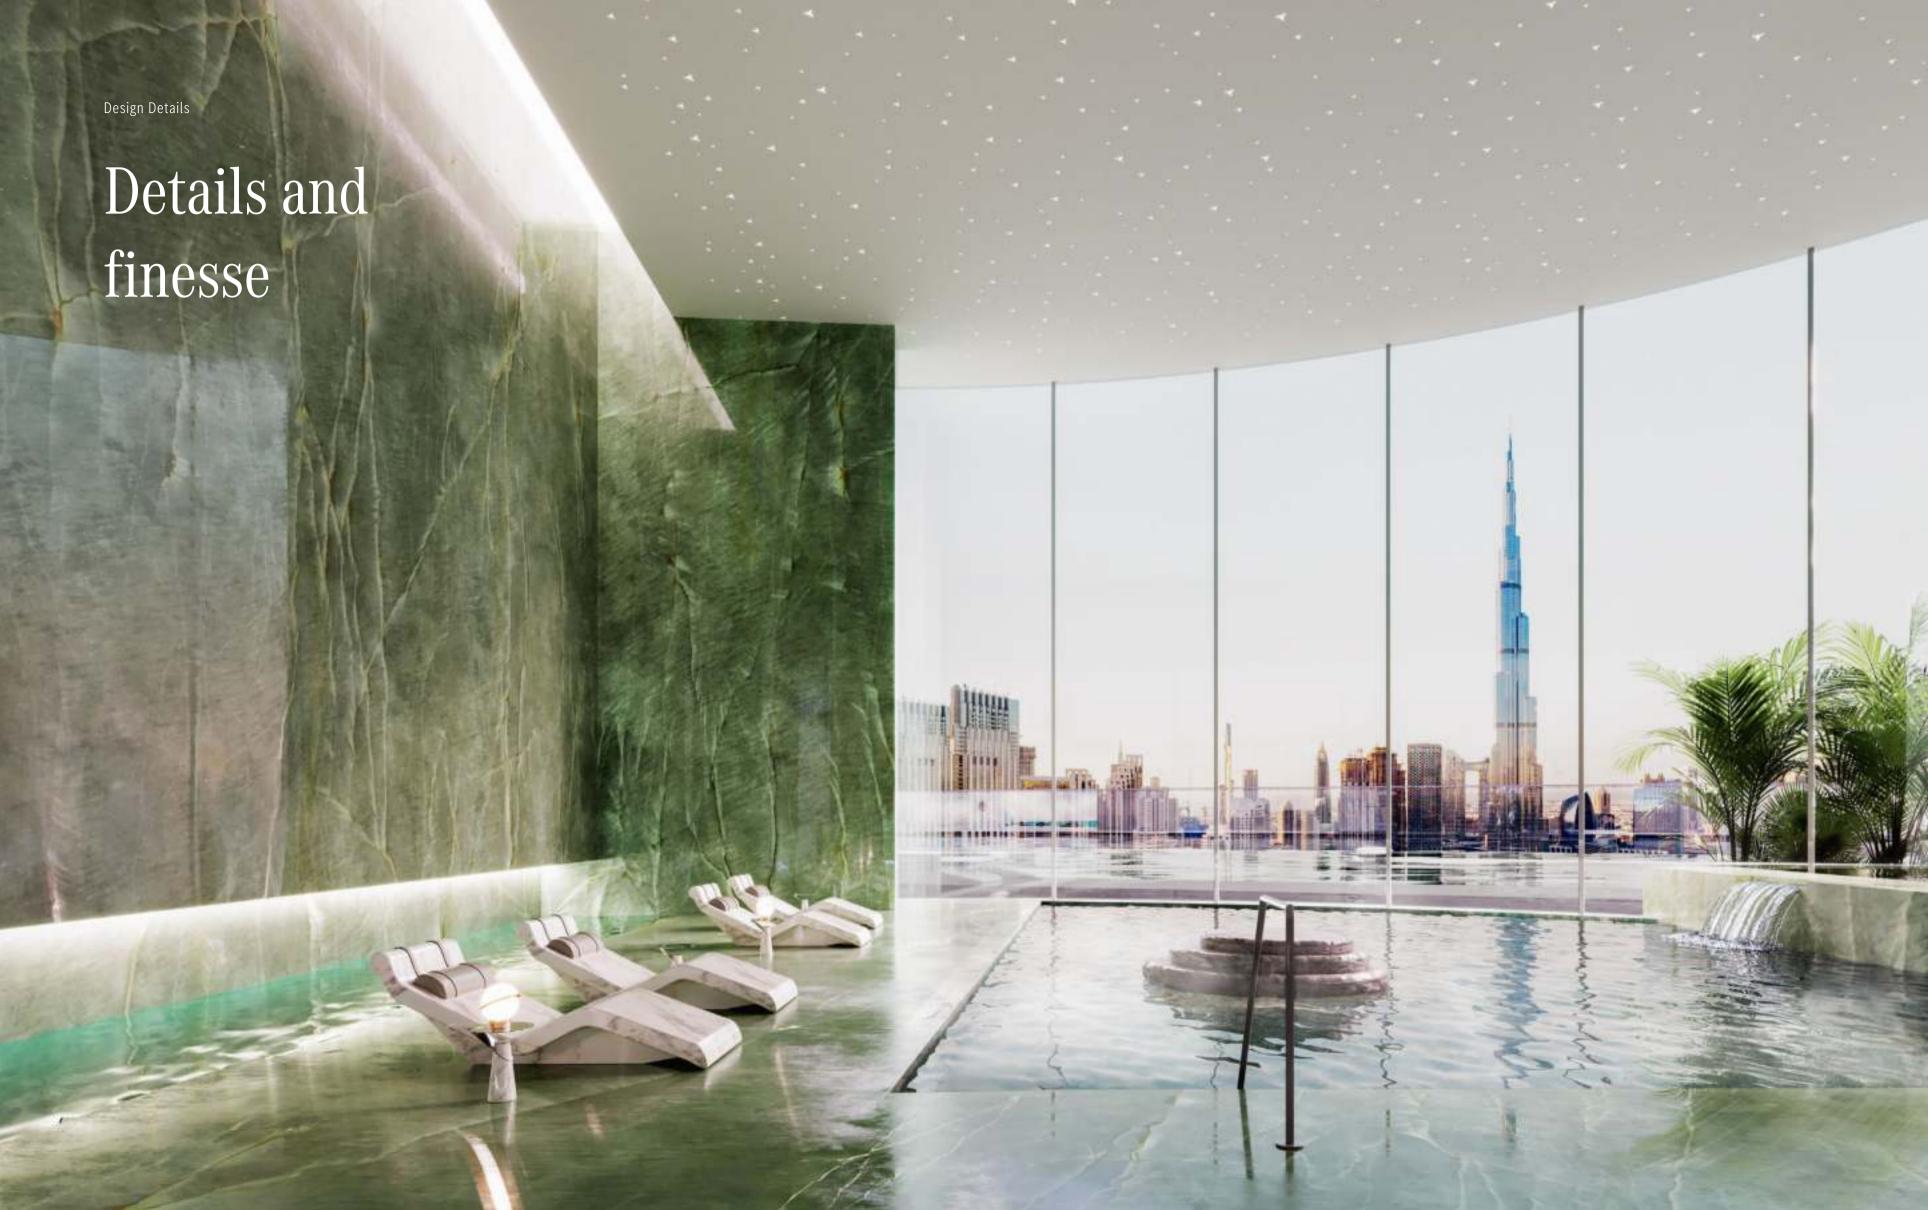

# Designed for holistic and eudemonic lifestyles

Mercedes-Benz Places | Binghatti is designed with interior details that live and breathe the spirit of wholeness and serenity. The details include fine hues that echo tones of a holistic lifestyle that is both elegant and harmonious.

### Conspicuous dexterity

A selection of the finest materials, seamlessly integrated