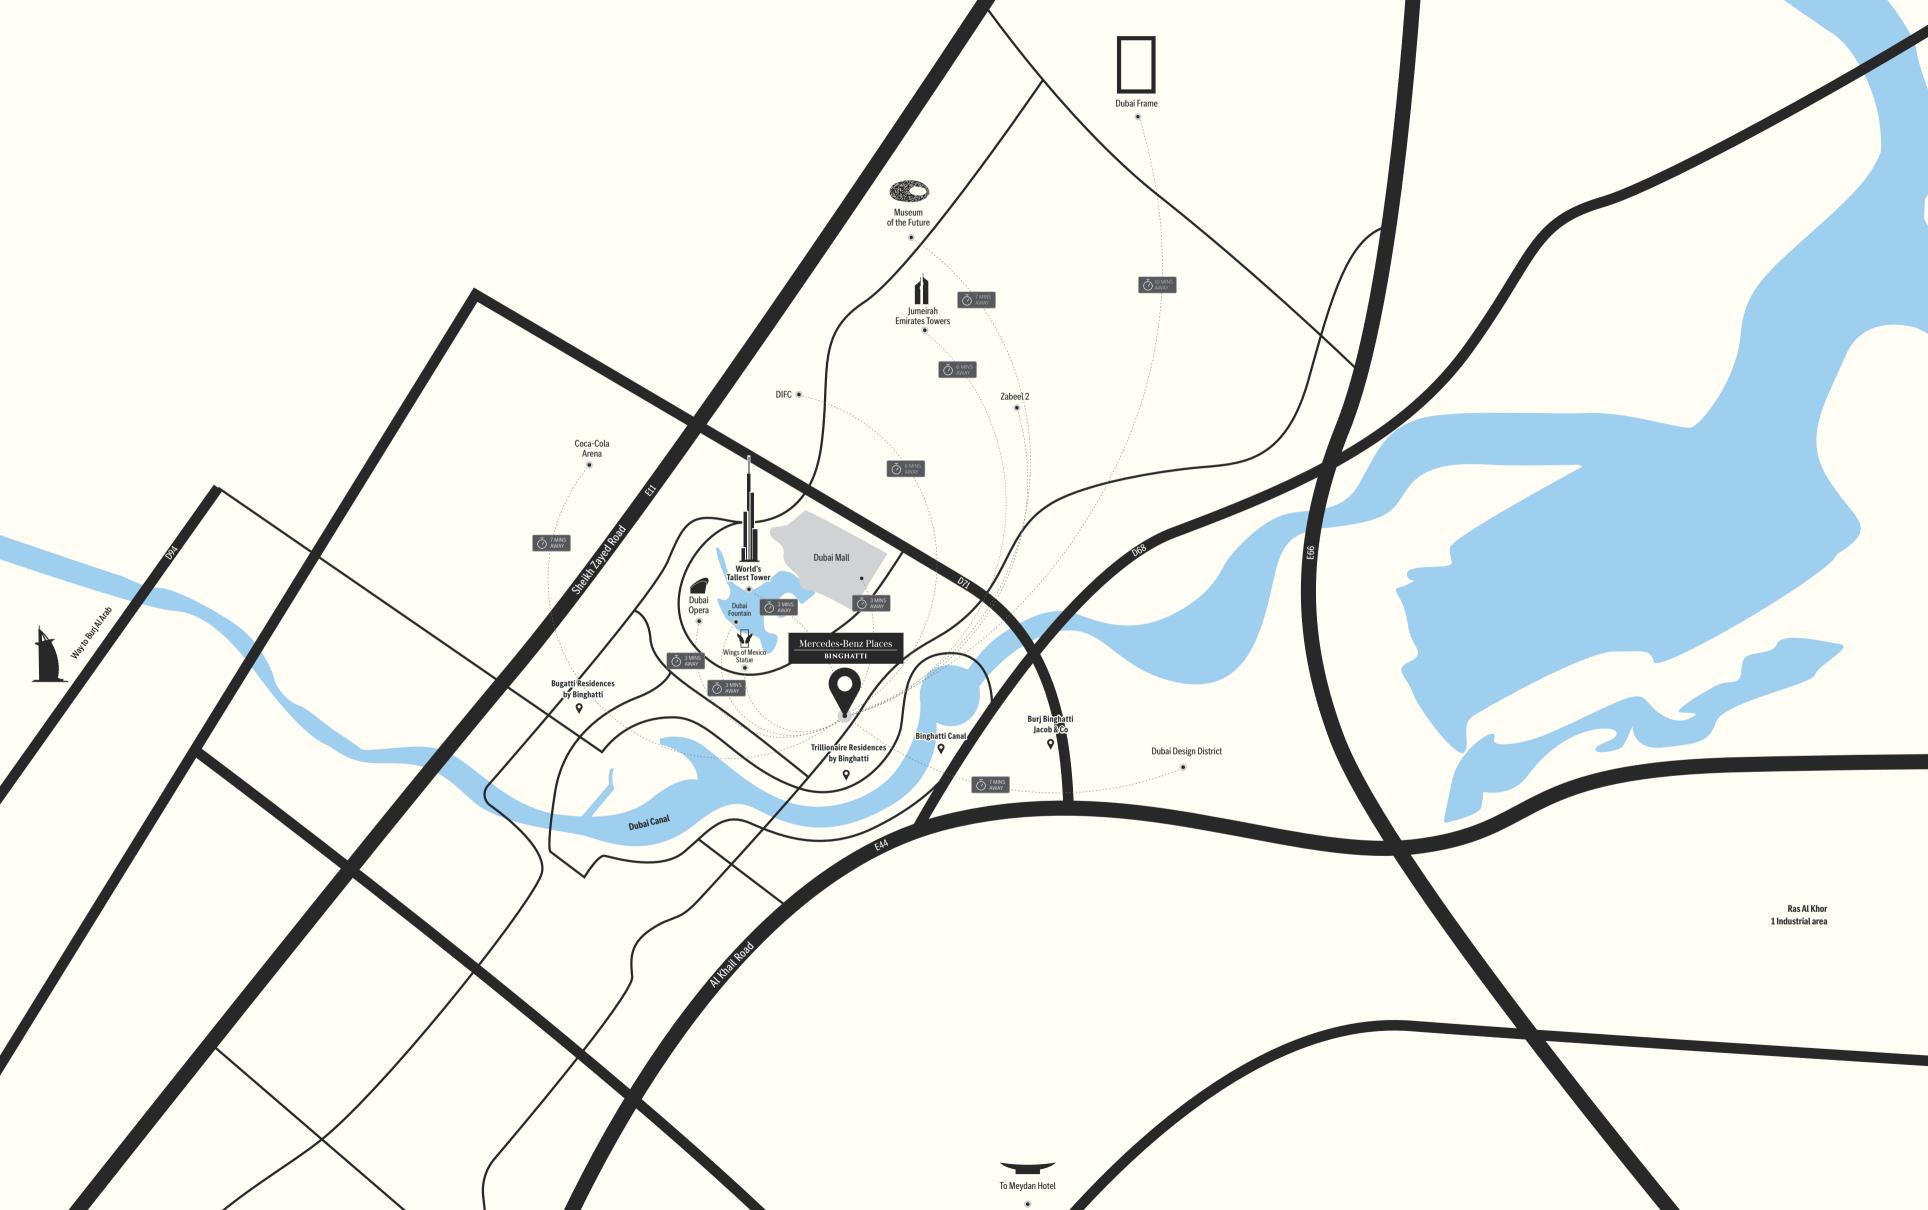

The Mercedes-Benz Uhlenhaut Coupé Penthouse Ownership

Freehold

Location

Downtown Dubai

Total number of floors

(3B + G + 5P + 65 Floors)

Number of mechanical floors

6