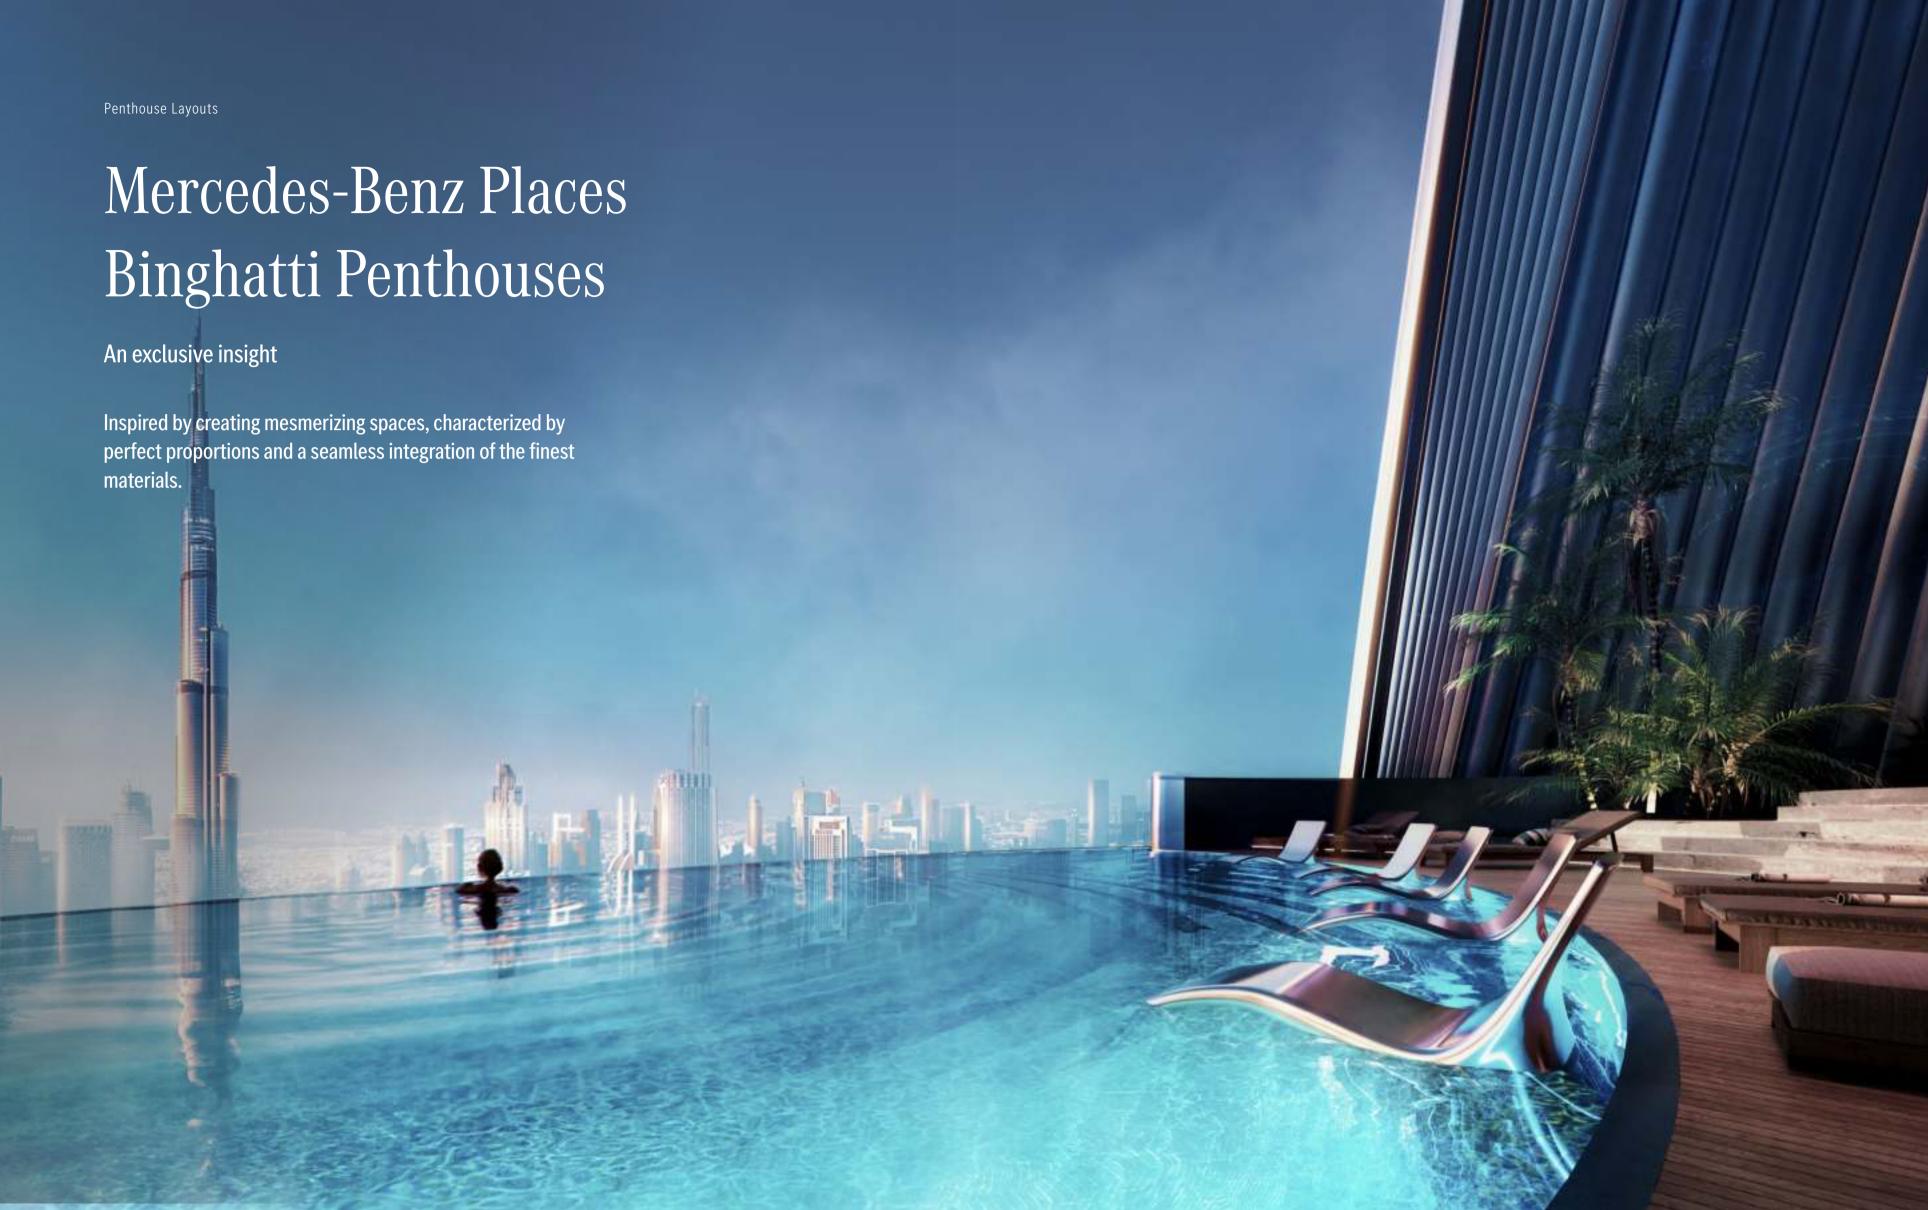

The Mercedes-Benz Pagoda Suite

2 Bedroom | Level 12-31 (140 - 170 sq.m)

**The Grand Mercedes Suite** 

3 Bedroom | Level 34-52 (200 - 215 sq.m)

Penthouses (level 55-66)

The Mercedes-Benz Vision One Eleven Penthouse

4 Bedroom Penthouse | Level 55-58 (245 - 280 sq.m)

The Mercedes-Benz Gullwing Penthouse

5 Bedroom Penthouse | Level 59-61 (623-667 sq.m)

The Mercedes-Benz Vision EQ Silver Arrow Penthouse

Duplex Penthouse | Level 62-63 (1160 sq.m)

The Mercedes-Benz Uhlenhaut Coupé Penthouse Ownership

Freehold

Location

Downtown Dubai

Total number of floors

(3B + G + 5P + 65 Floors)

Number of mechanical floors

6