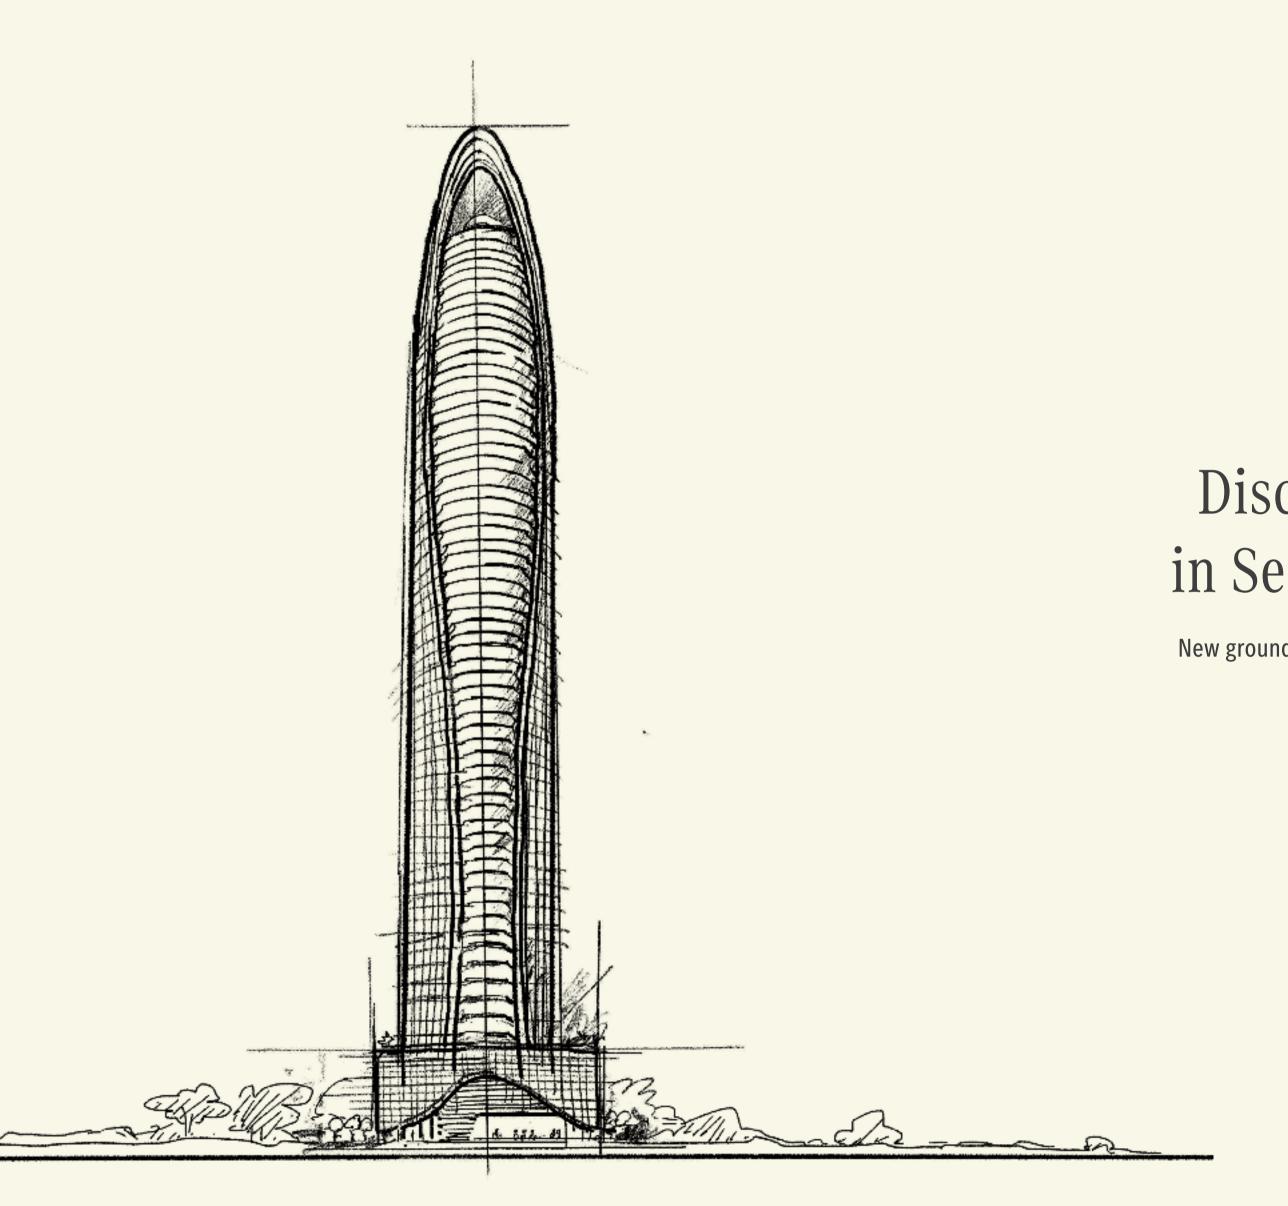

# An unmatched icon amongst the city's skyline

Mercedes-Benz Places | Binghatti embodies the spirit of an icon that is quintessentially brilliant: an archetype of outstanding design. The deeply rooted design philosophy that shapes the hyper-tower harmonizes with its recognizable design DNA of Sensual Purity, making it unmistakably iconic.

**Building** height

341 M

Unit type

Furnished / Unfurnished