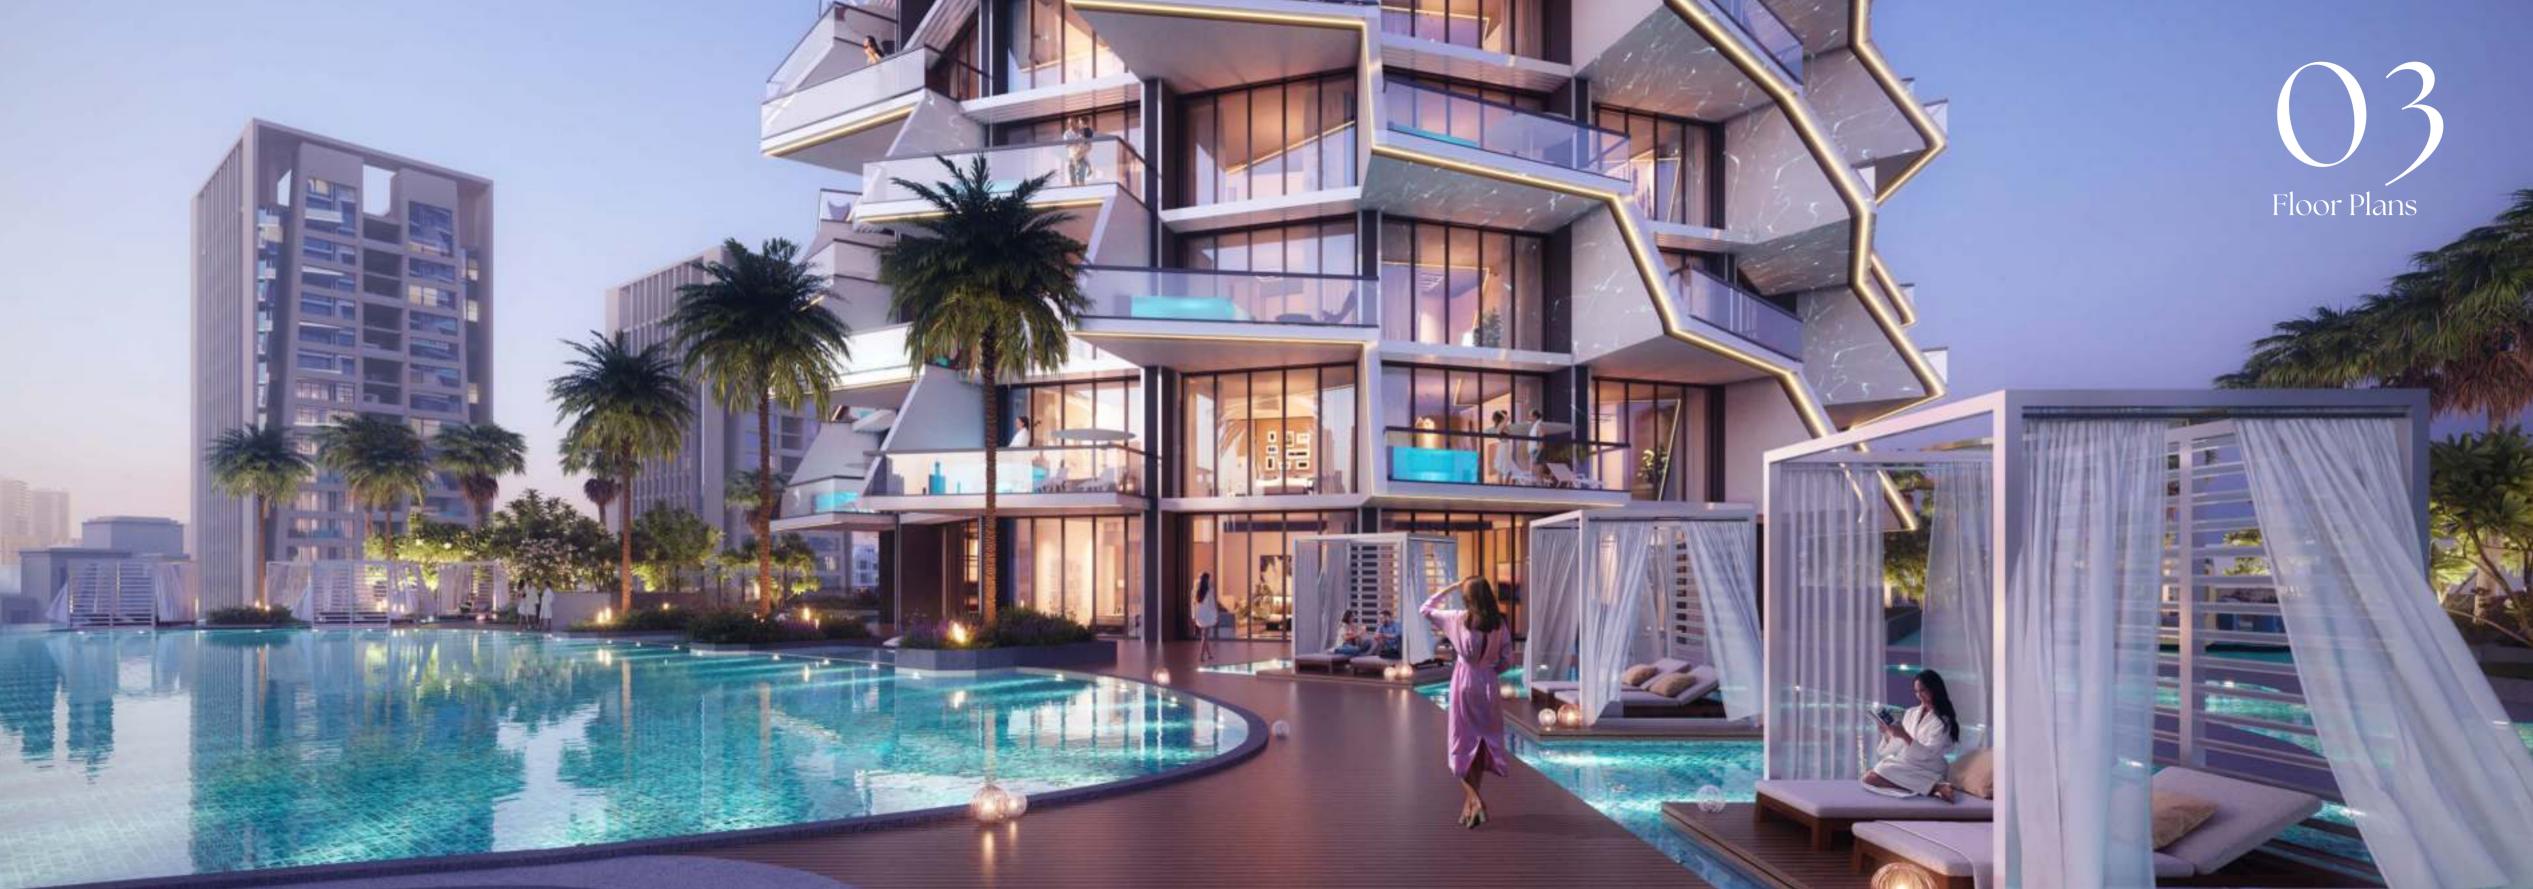

hatti Phantom

#### BINGHATTI COMPLETED PROJECT

1. Binghatti Gate

- 2. Binghatti Heights
- 3. Binghatti Mirage
- 4. Binghatti Rose
- 5. Binghatti Jasmine
- 6. Binghatti Crest
- 7. Binghatti Luna
- 8. Binghatti Nova
- 9. Binghatti Gems
- 10. Binghatti Crescent



ABOUT THE PROJECT

#### An Emblem of Architectural Prowess





#### Material List





**Phantom Black** 

Oak Wood



Mirror







Calacatta Oro



Patagonia



Wallpaper



Parquet Grey Ashwood



Calacatta Fabbricotti



Faience Museum Mainstone Cloud Mat



Travertino Pearl Porcelain



Walnut Wood



**Brushed Brass** 

# A Meticulous Curation ofElements





DESIGN DETAILS

## Designed to Radiate Vitality





DESIGN DETAILS

## A Seamless Integration of Natural Tones

## A Sublte Transition Through the Use of Zones









## Illuminating Immaculate Design 40000



## Curating Spaces that Resonate with the Rhythms of Nature







A Harmonious Interplay of Aesthetics and Functionality



## LOOR PLAN



#### Forging a Continuity that Transcends Physical Boundaries

the case

Hat

.

1.111





## Imbuing Sheer Sophistication & Refinement

9191

-

NORTH TRANSPORT