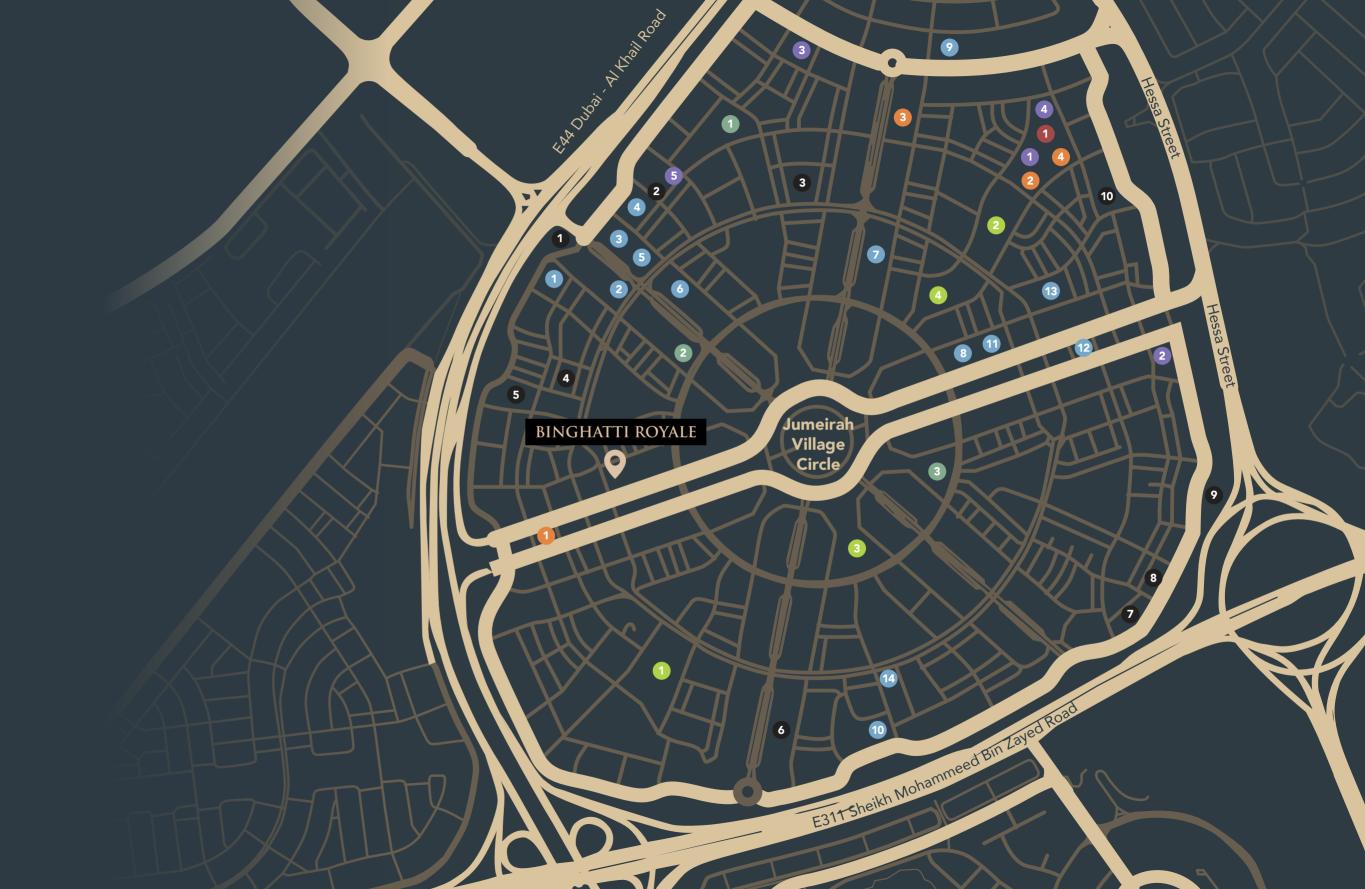

#### Jumeirah Village Circle

3. Ladybird Nursery

HOSPITAL/CLINIC

 Aster Medical Clinic
Life Medical Center
Magnum Family Medical Center

4. Dr. Joy Dental Clinic

PARK

Halfa Park
RootsCamp
Community Park South
Community Park North