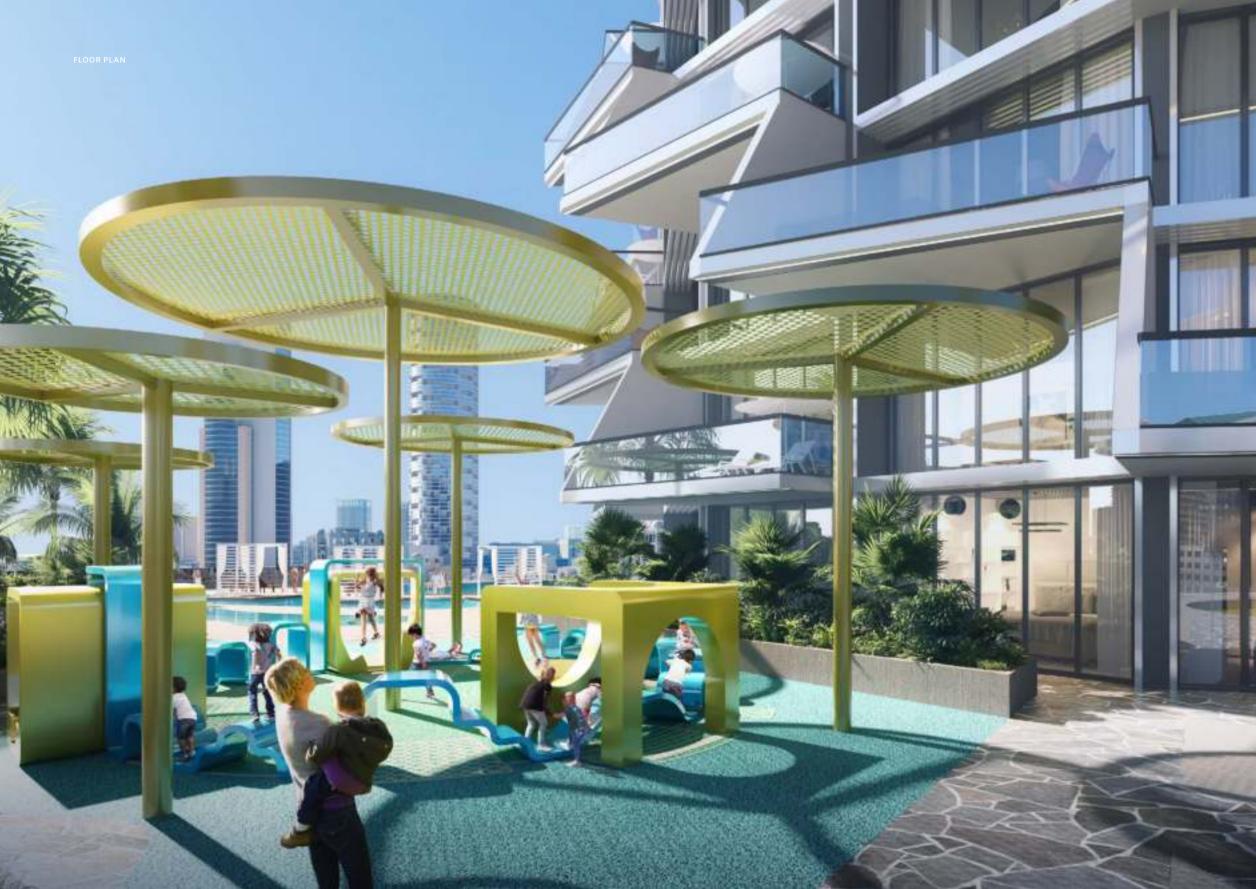

#### Amenities

KID'S PLAY AREA

KID'S POOL

JUICE BAR AND OUTDOOR DINING AREA

INFINITY POOL

LOUNGE POOL

OUTDOOR GYM

OUTDOOR SEATING AREA

PADDLE TENNIS COURT

MULTI-PURPOSE LAWN AREA