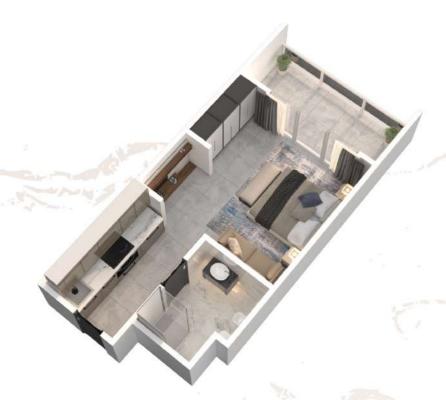

### APARTMENTS

Apartments in this beautiful building will delight you with first-class facilities, thoughtful layout and outstanding quality of life. They set new standards in comfort and space. **Boutique XII offers** spacious **studios** and apartments with **1, 2, 3 and 4 bedrooms**.

STUDIO from 325 sq ft

1 BEDROOM from 432 sq FT

2 BEDROOMS from 714 sq ft

4 BEDROOMS from 1609 sq FT