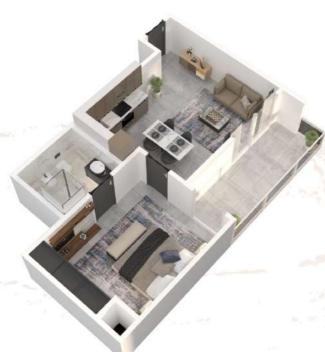

### APARTMENTS

Apartments in this beautiful building will delight you with first-class facilities, thoughtful layout and outstanding quality of life. They set new standards in comfort and space. **Boutique XII offers** spacious **studios** and apartments with **1, 2, 3 and 4 bedrooms**.

STUDIO from 325 sq ft

1 BEDROOM from 432 sq FT

2 BEDROOMS from 714 sq ft

4 BEDROOMS from 1609 sq FT