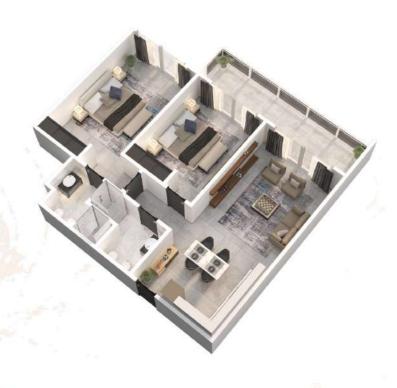

### APARTMENTS

Apartments in this beautiful building will delight you with first-class facilities, thoughtful layout and outstanding quality of life. They set new standards in comfort and space. **Boutique XII offers** spacious **studios** and apartments with **1, 2, 3 and 4 bedrooms**.

STUDIO from 325 sq ft

1 BEDROOM from 432 sq FT

2 BEDROOMS from 714 sq ft

4 BEDROOMS from 1609 sq FT