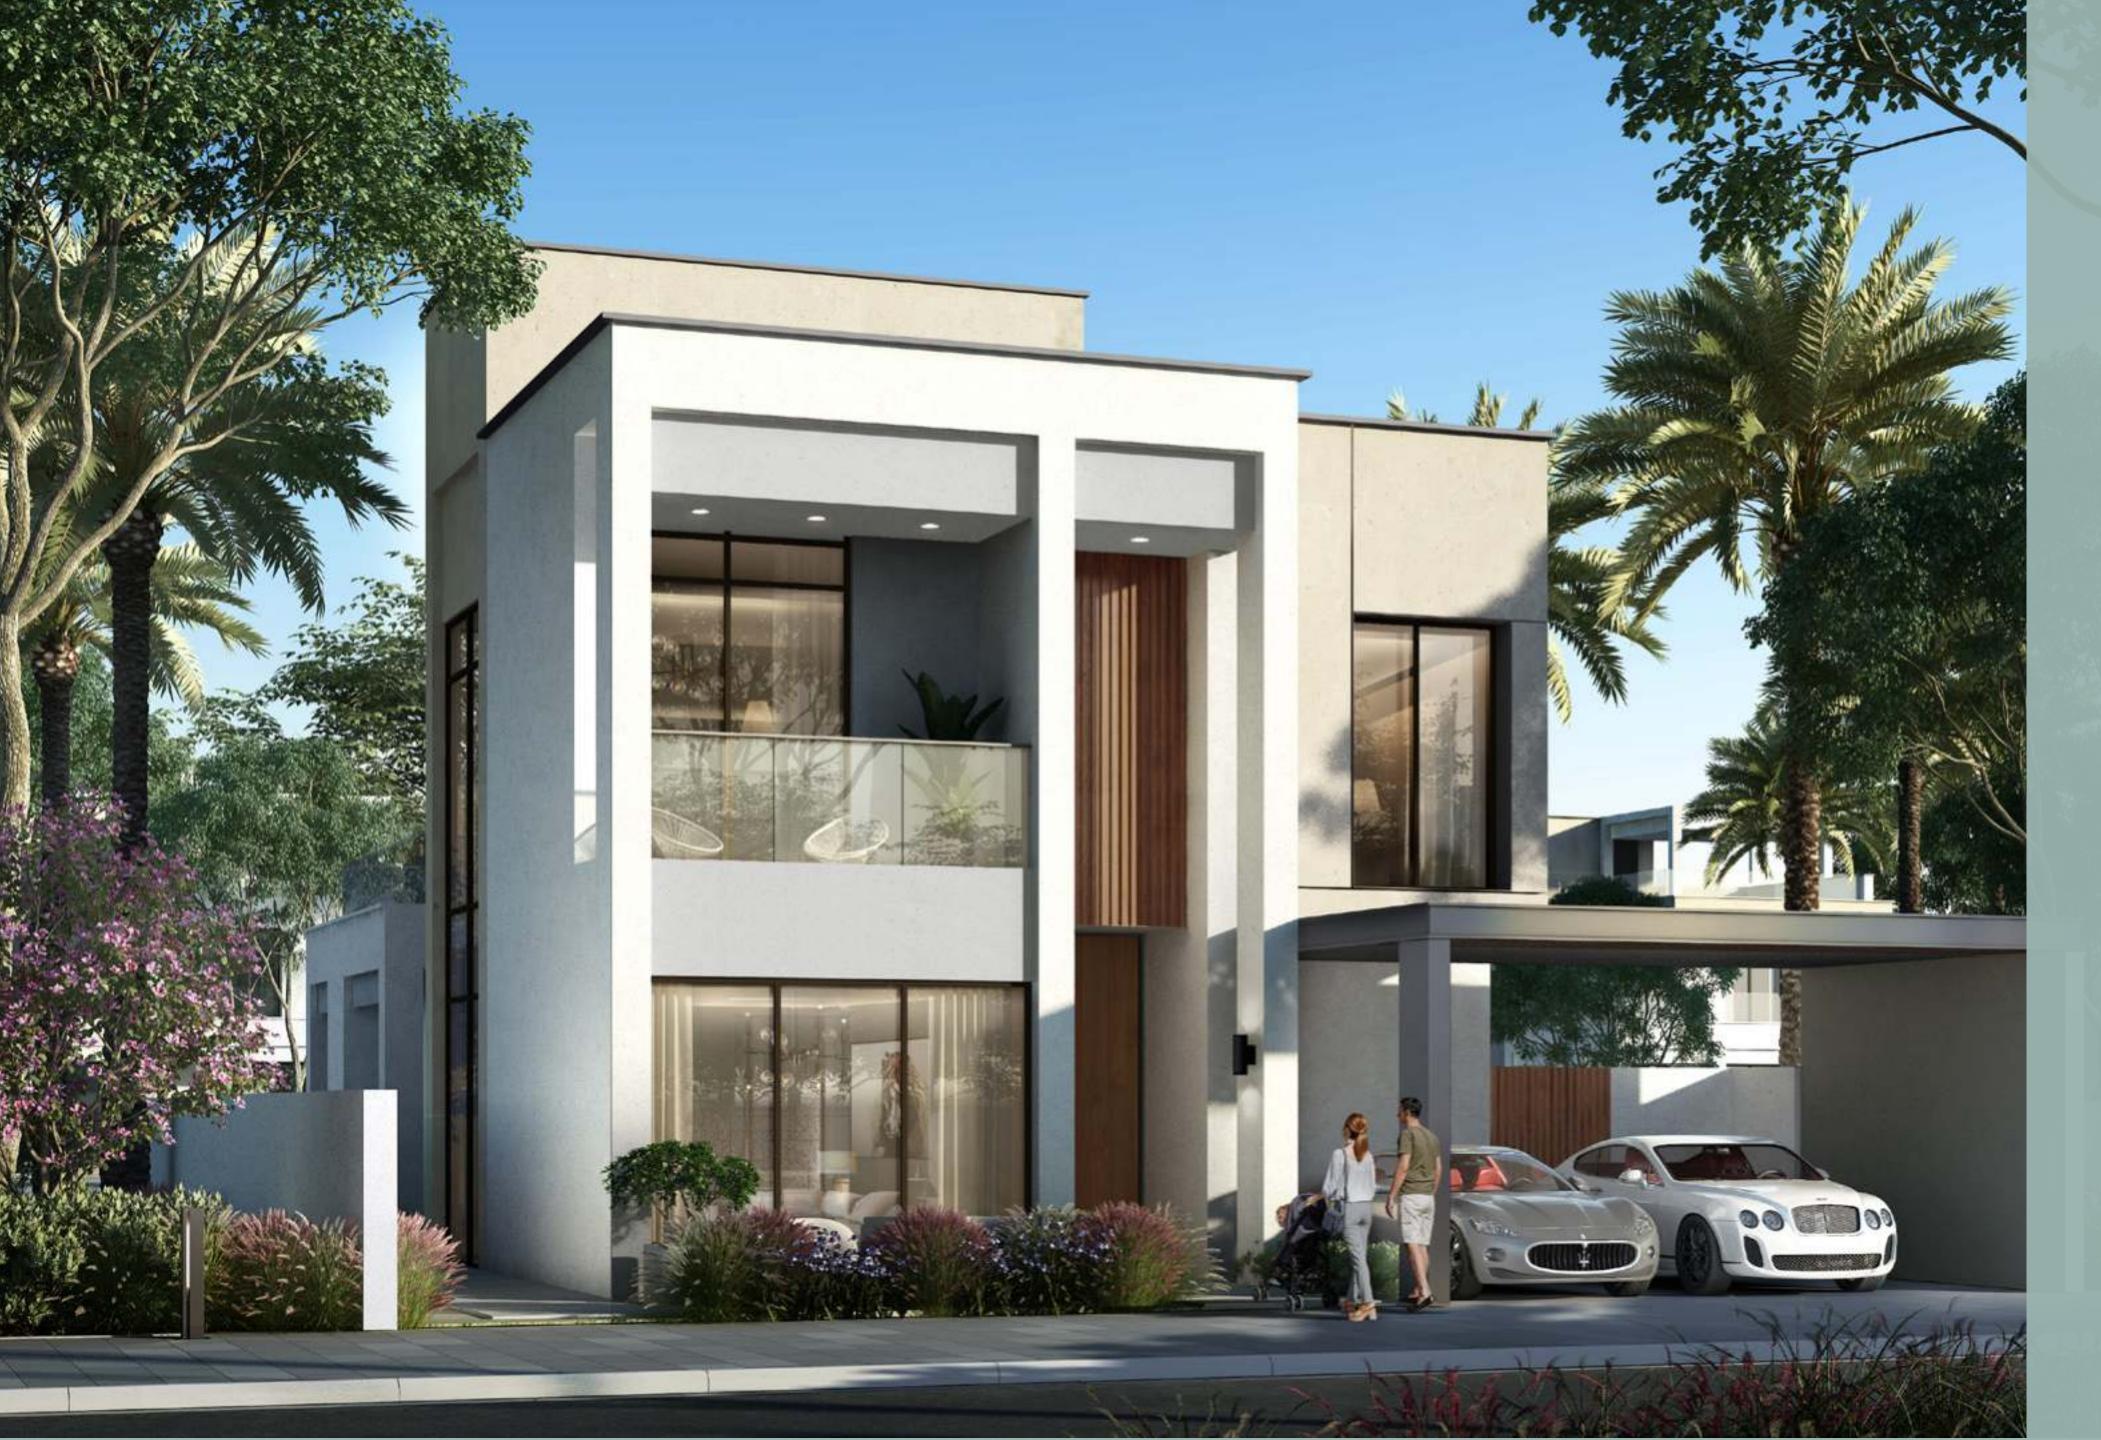

### 4 BEDROOM VILLAS (TYPE A)

Type A is a standalone and well-appointed contemporary villa of 4,097 SQ FT nestling in a generous plot served with terraces. A spacious living area leads to the garden and an alternative family area is located on the first floor near the large master bedroom. There is a garage for two cars.