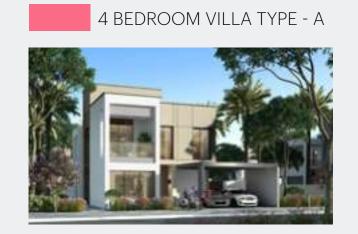

### 4 BEDROOM VILLAS (TYPE A)

Type A is a standalone and well-appointed contemporary villa of 4,097 SQ FT nestling in a generous plot served with terraces. A spacious living area leads to the garden and an alternative family area is located on the first floor near the large master bedroom. There is a garage for two cars.