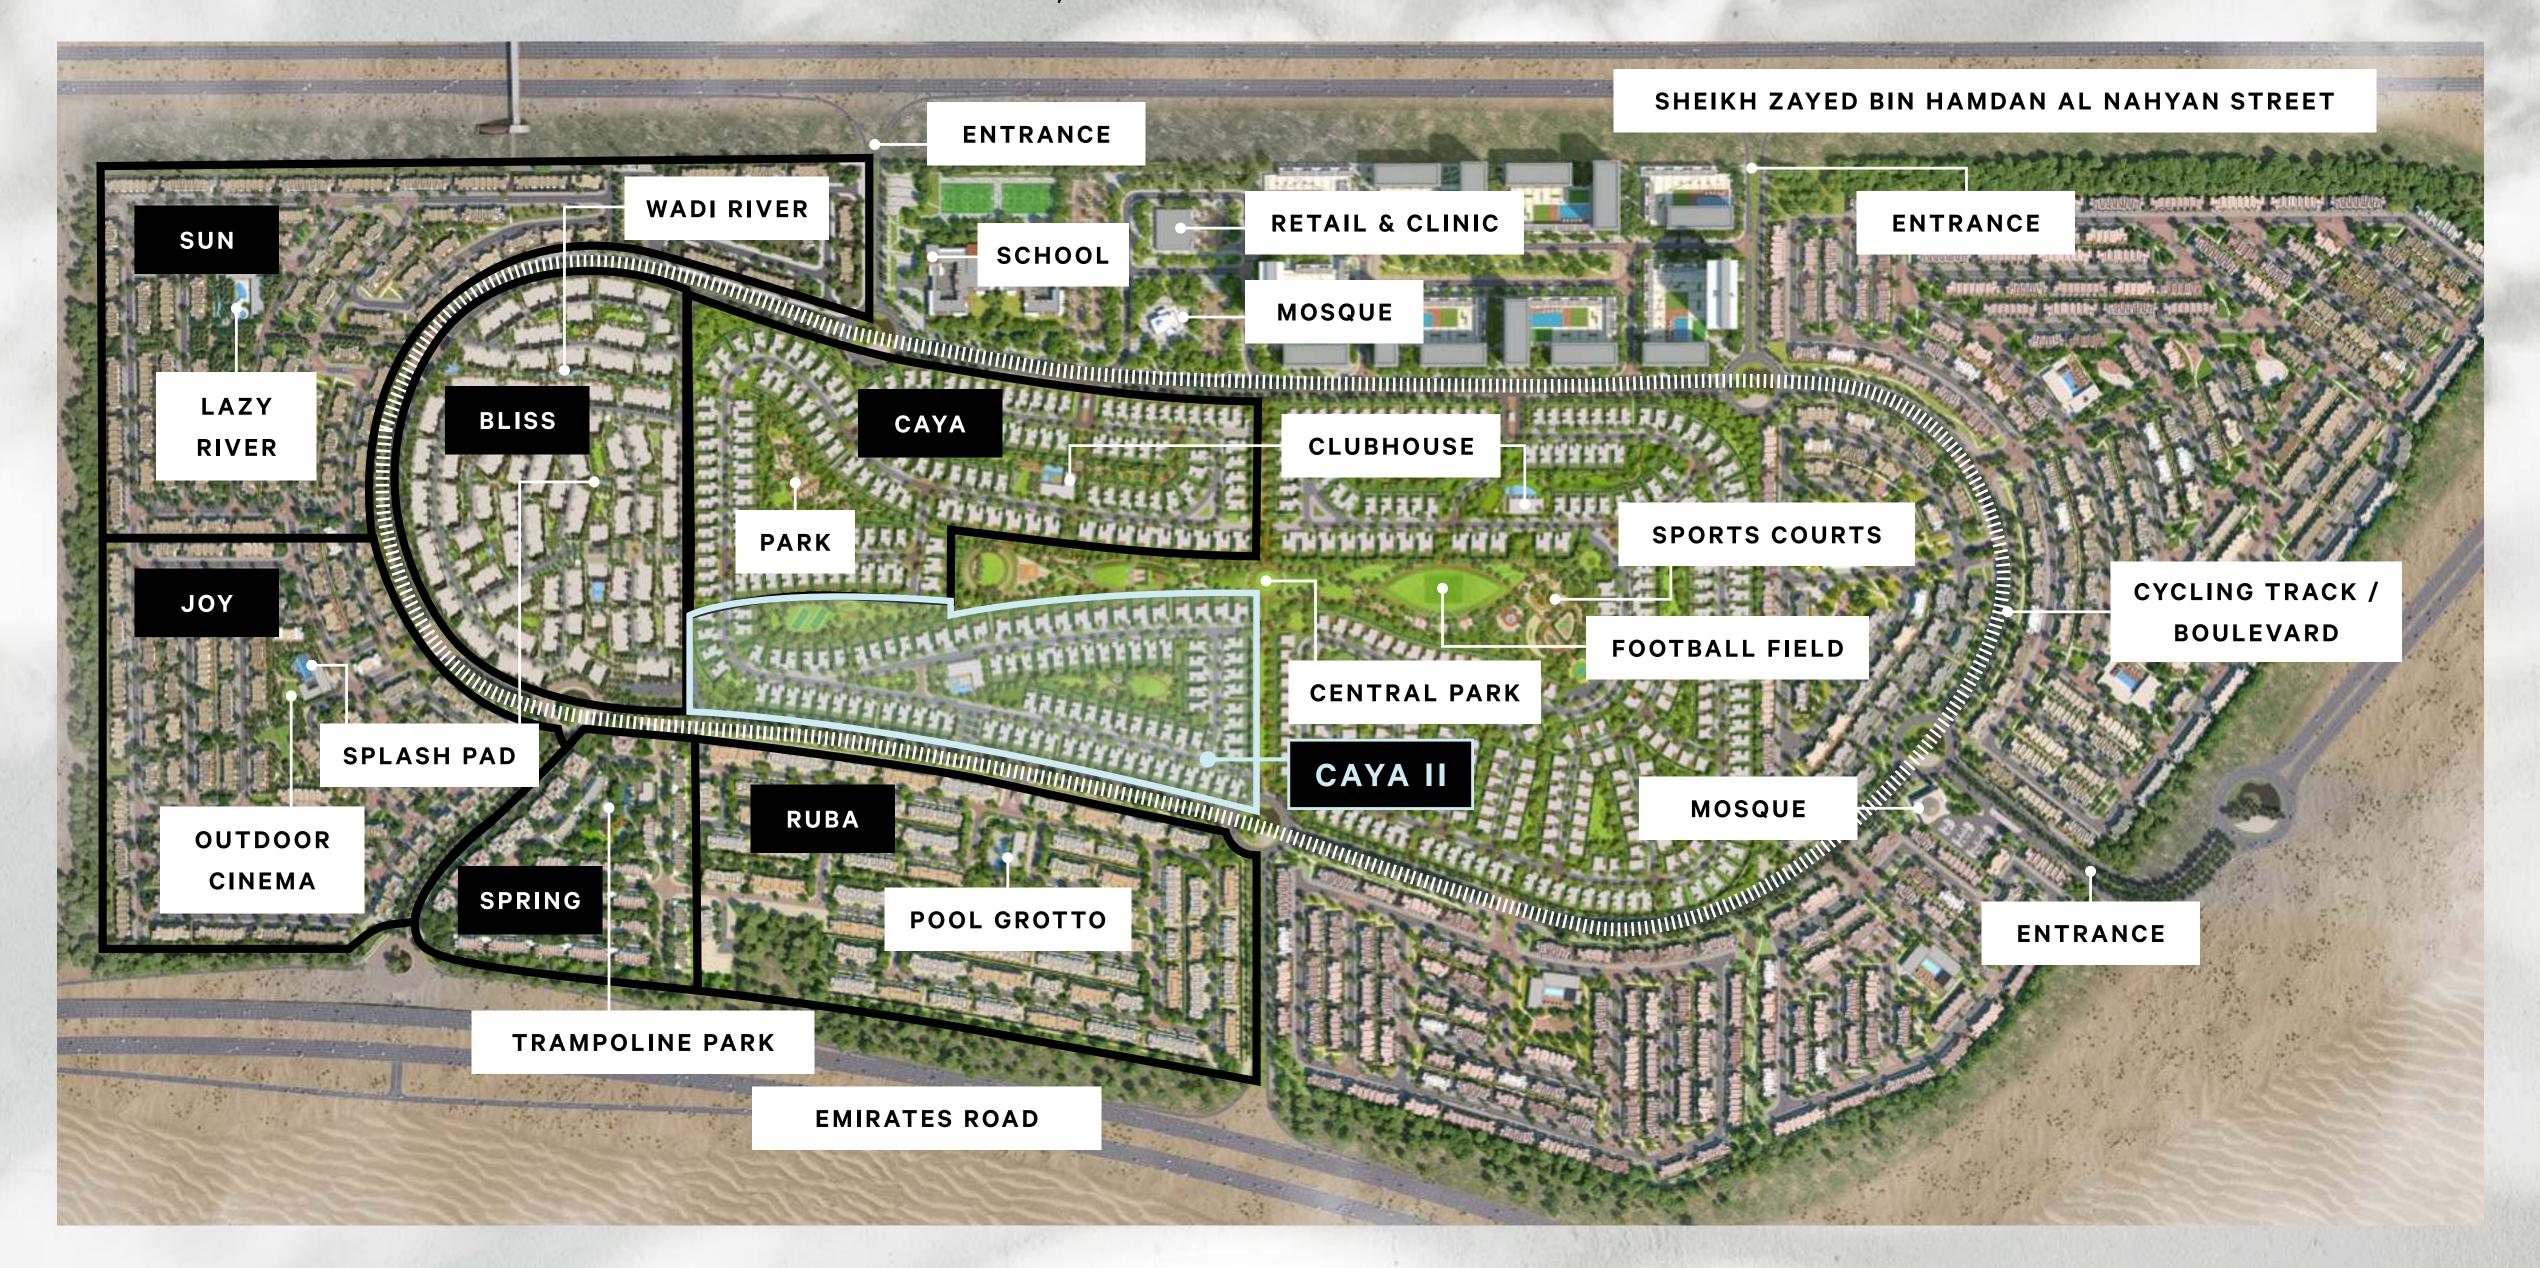

#### CAYA II VILLAS

#### ARABIAN RANCHES III

CAYA II

- 1 Villas
- 2 Gated entry
- 3 Clubhouse
- 4 Swimming pool

- 5 Sub-Station
- 6 Pocket Park
- 7 Central Park
- 8 Boulevard

FIREPLACE WITHIN VILLA PLOT