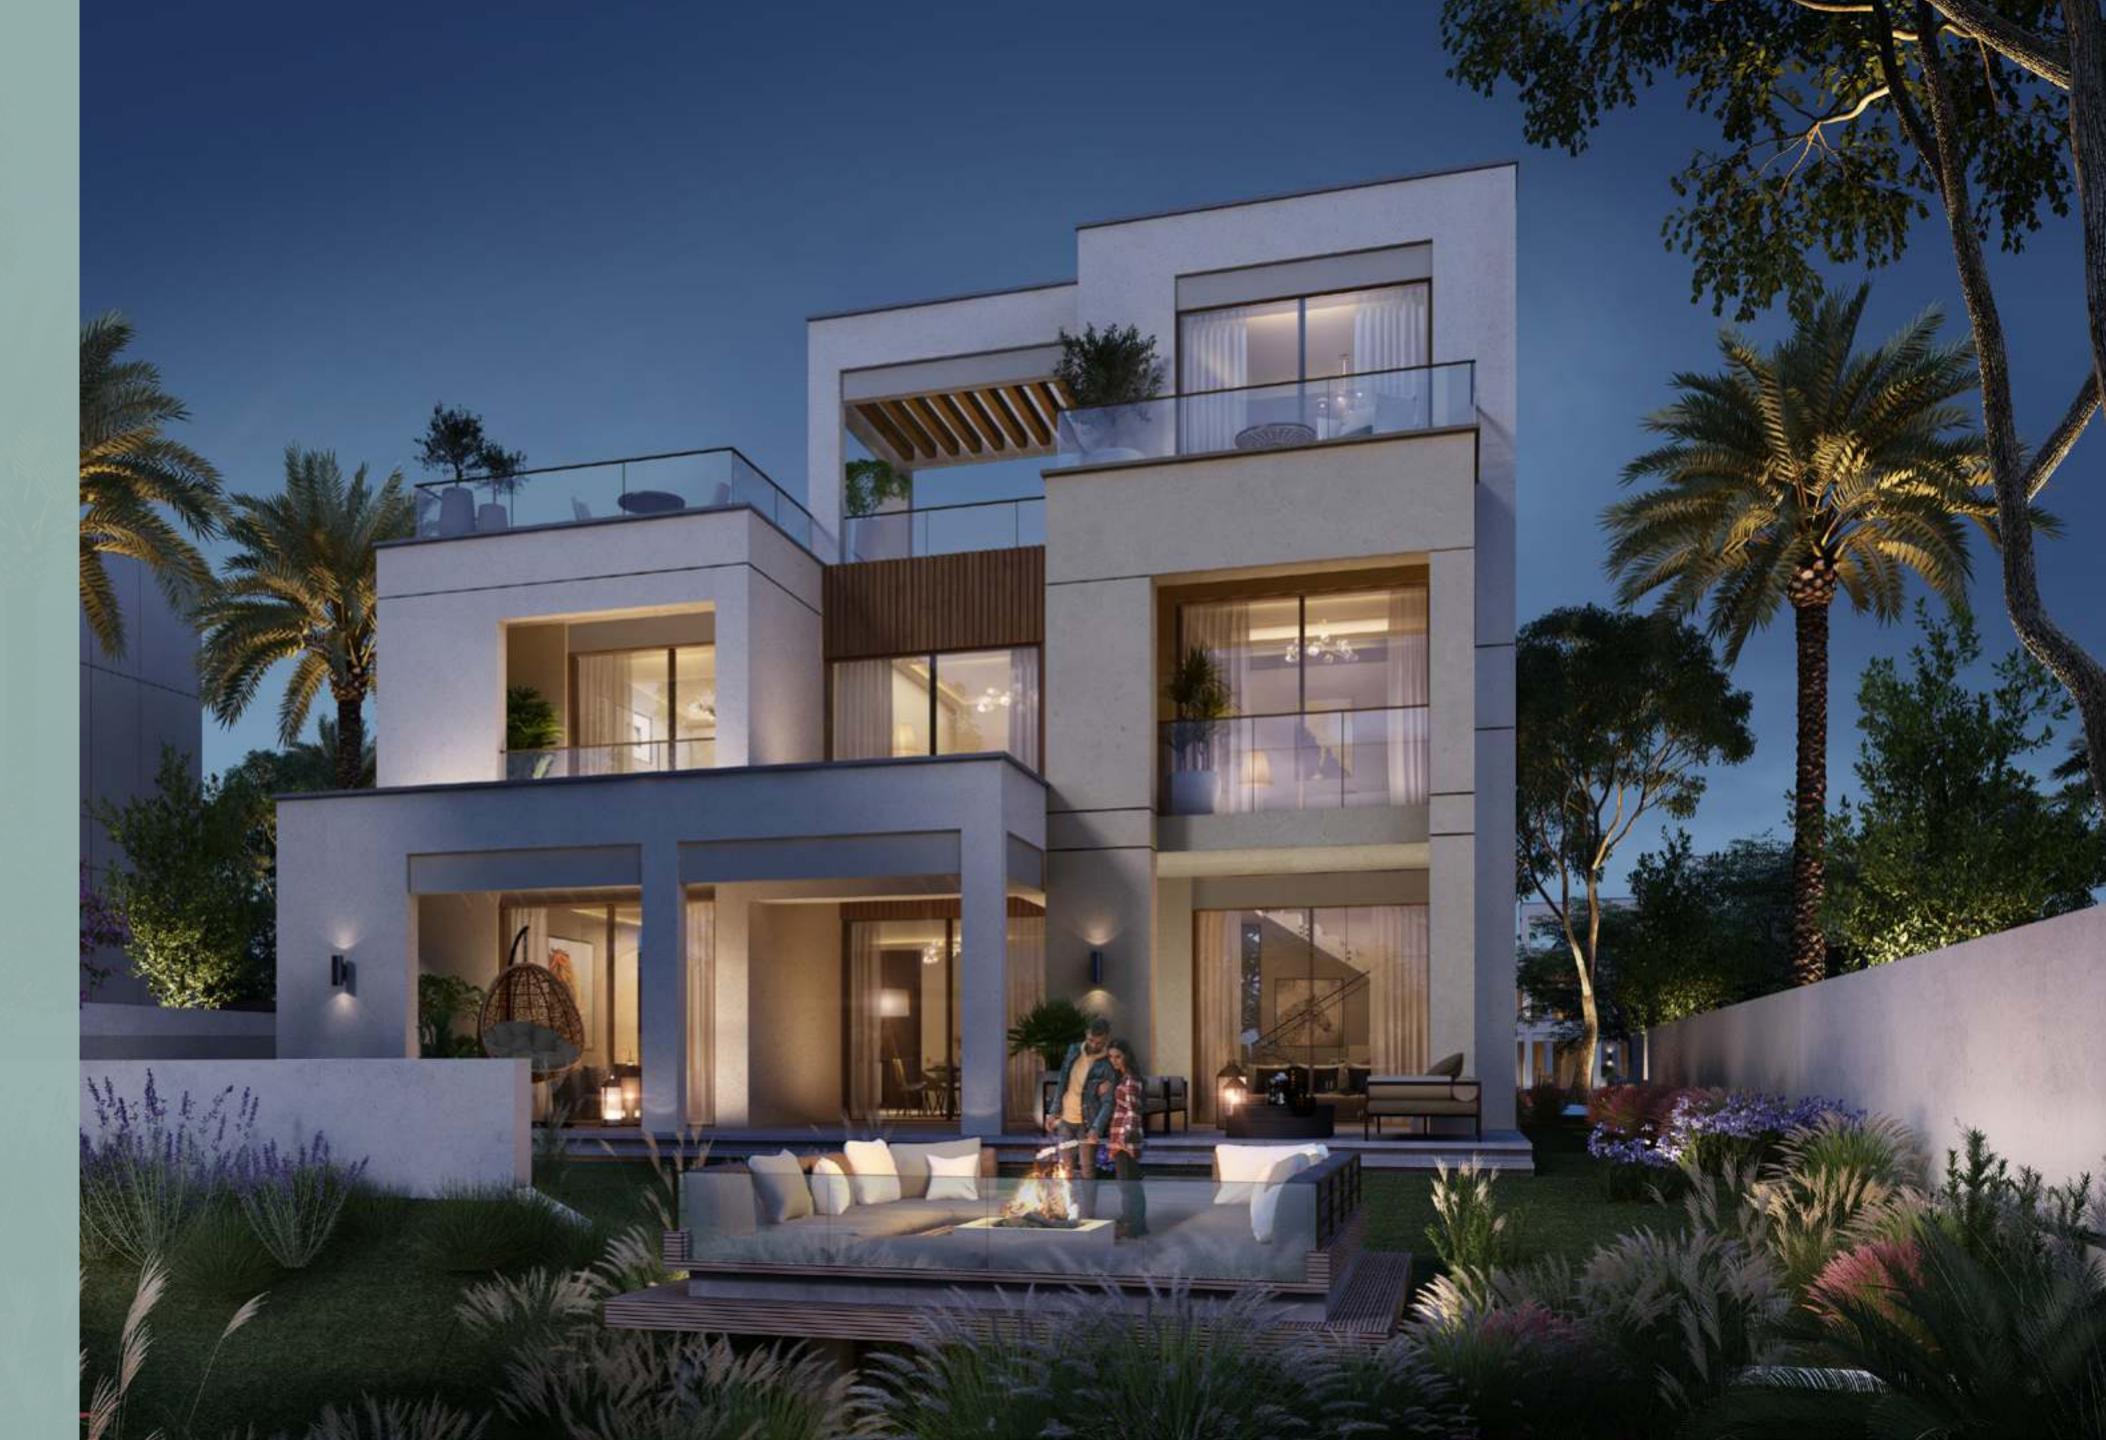

### 5 BEDROOM VILLAS

The modern 5-bedroom standalone villas face directly onto the central park and offer 5,484 SQ FT of living space. There are garages for 3 vehicles and the contemporary rooms are large and airy. Spacious balconies and terraces with ground-floor firepit and a substantial roof lounge offer views onto the lush parkland.