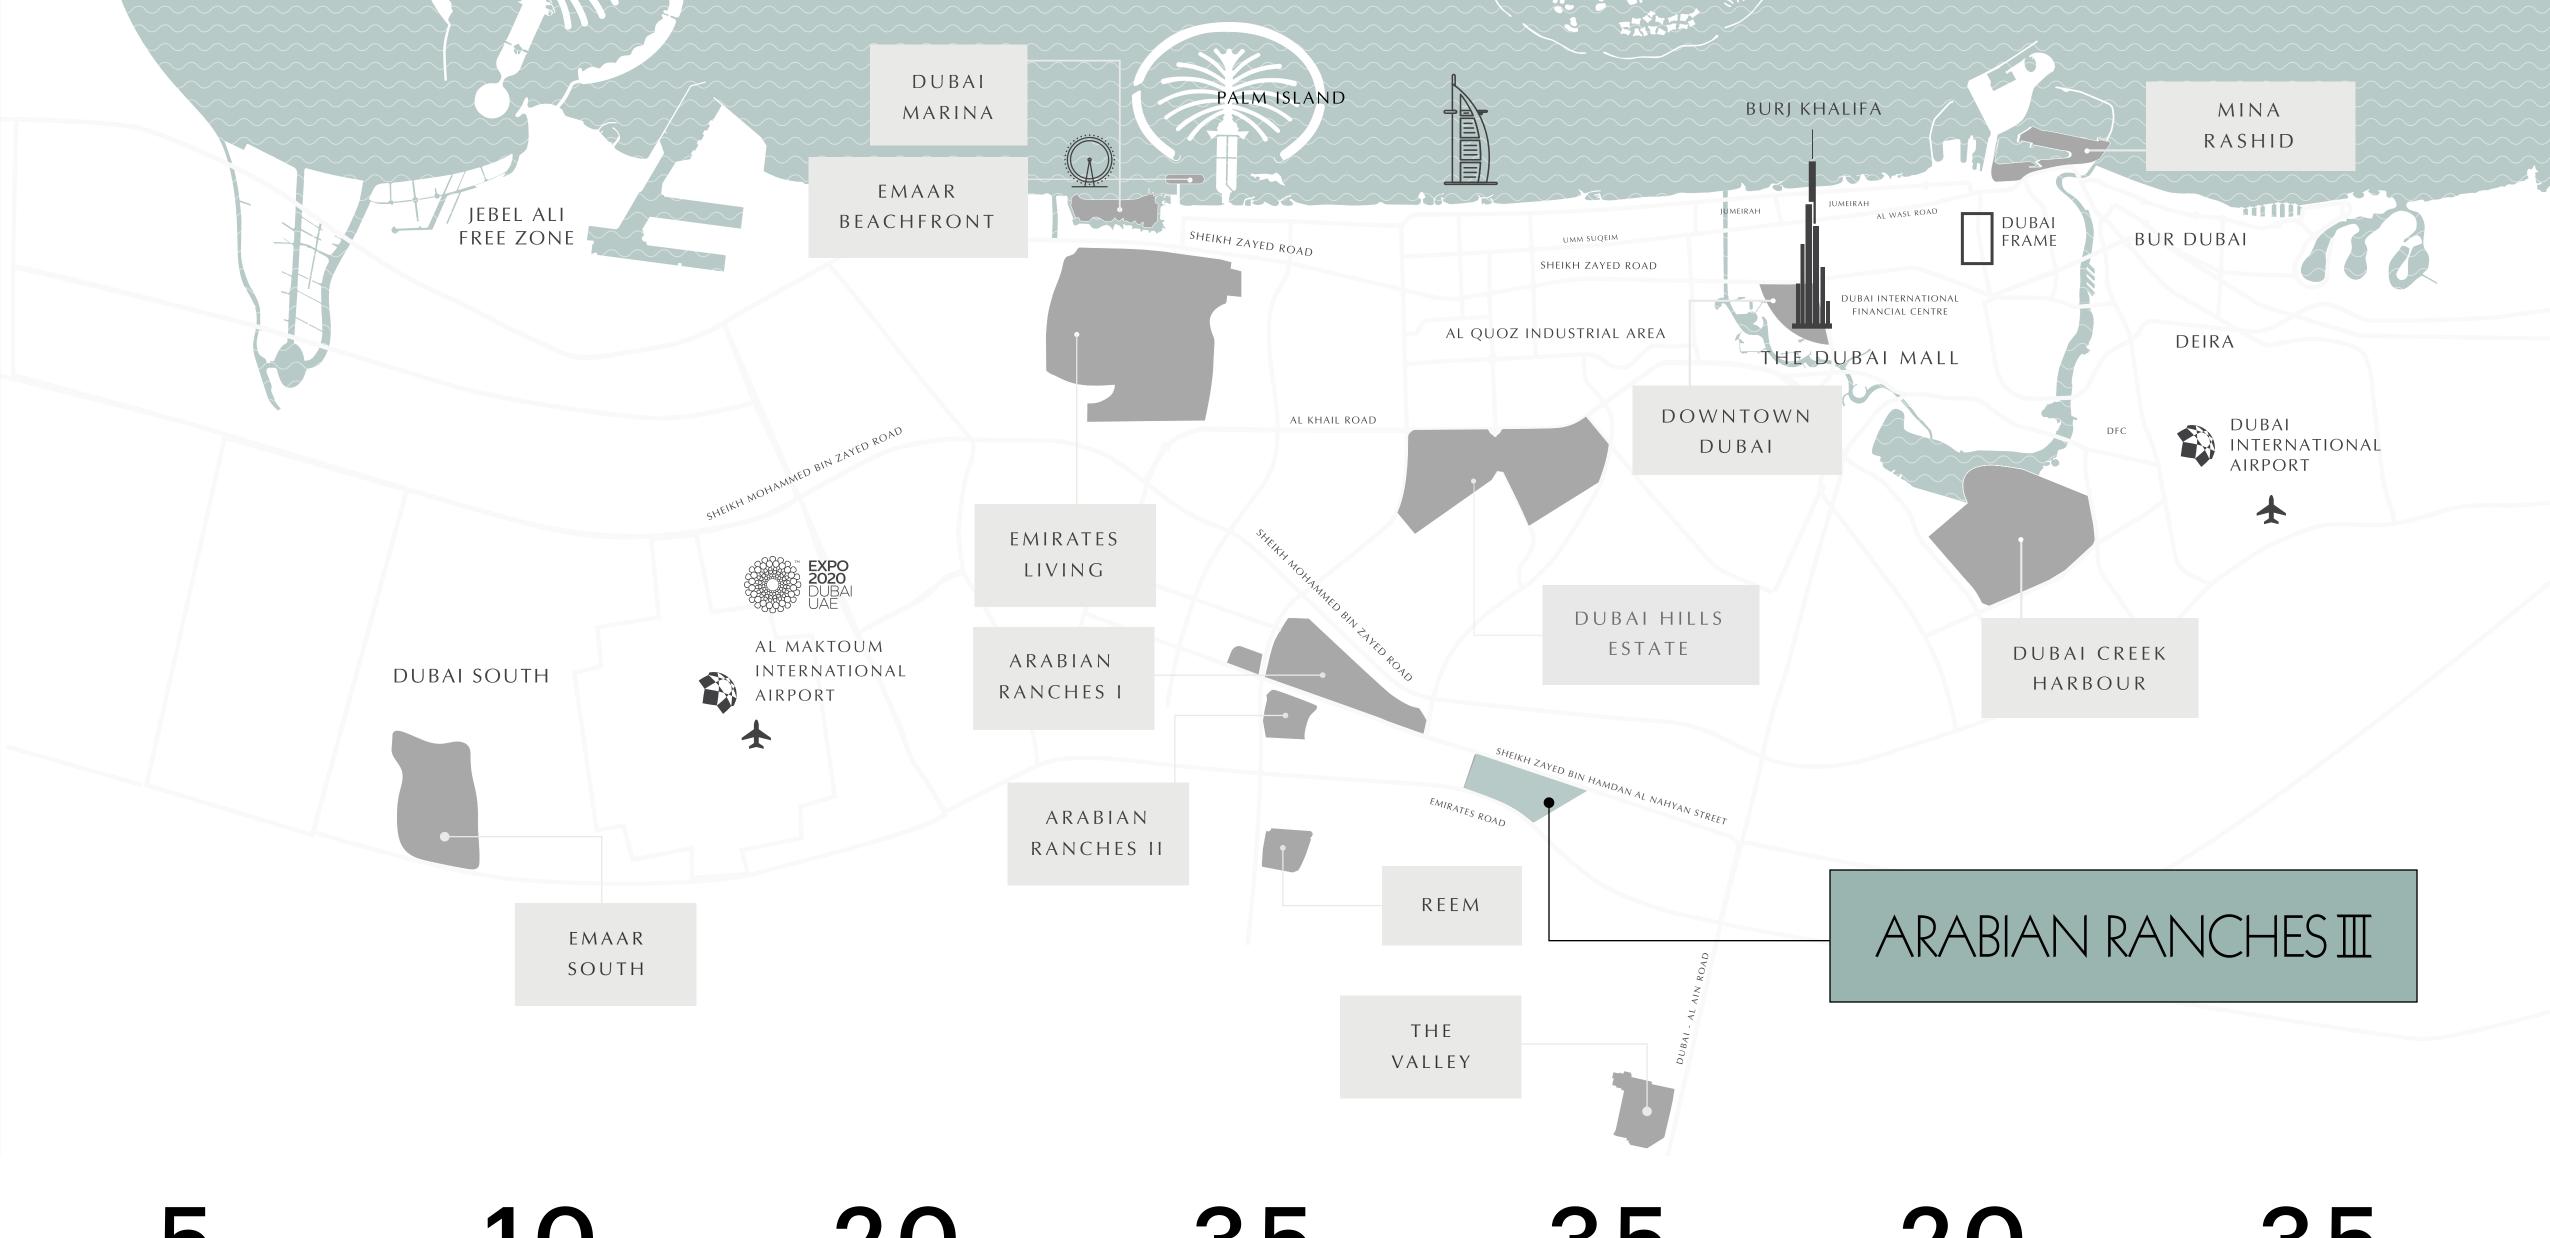

#### AT ARABIAN RANCHES III, WE'VE MADE SPACE TO FLOURISH

**MINUTES FROM GLOBAL VILLAGE** 

MINUTES FROM DUBAI POLO AND EQUESTRIAN CLUB

**MINUTES FROM DOWNTOWN DUBAI** 

**MINUTES FROM** THE DUBAI MALL

**MINUTES FROM DUBAI MARINA** 

MINUTES FROM **DUBAI INT'L AIRPORT** 

MINUTES FROM AL MAKTOUM INT'L AIRPORT

#### RESIDENTS OF ARABIAN RANCHES III WILL LIVE IN THE VICINITY OF

THE
FORTHCOMING
LARGEST AIRPORT
IN THE WORLD

EXPO 2020 DUBAI HILLS MALL AL QUDRA
CYCLING TRACK
AND MORE
TO COME

ACADEMIC RD, EMIRATES RD AND SEVERAL NEW ROADS