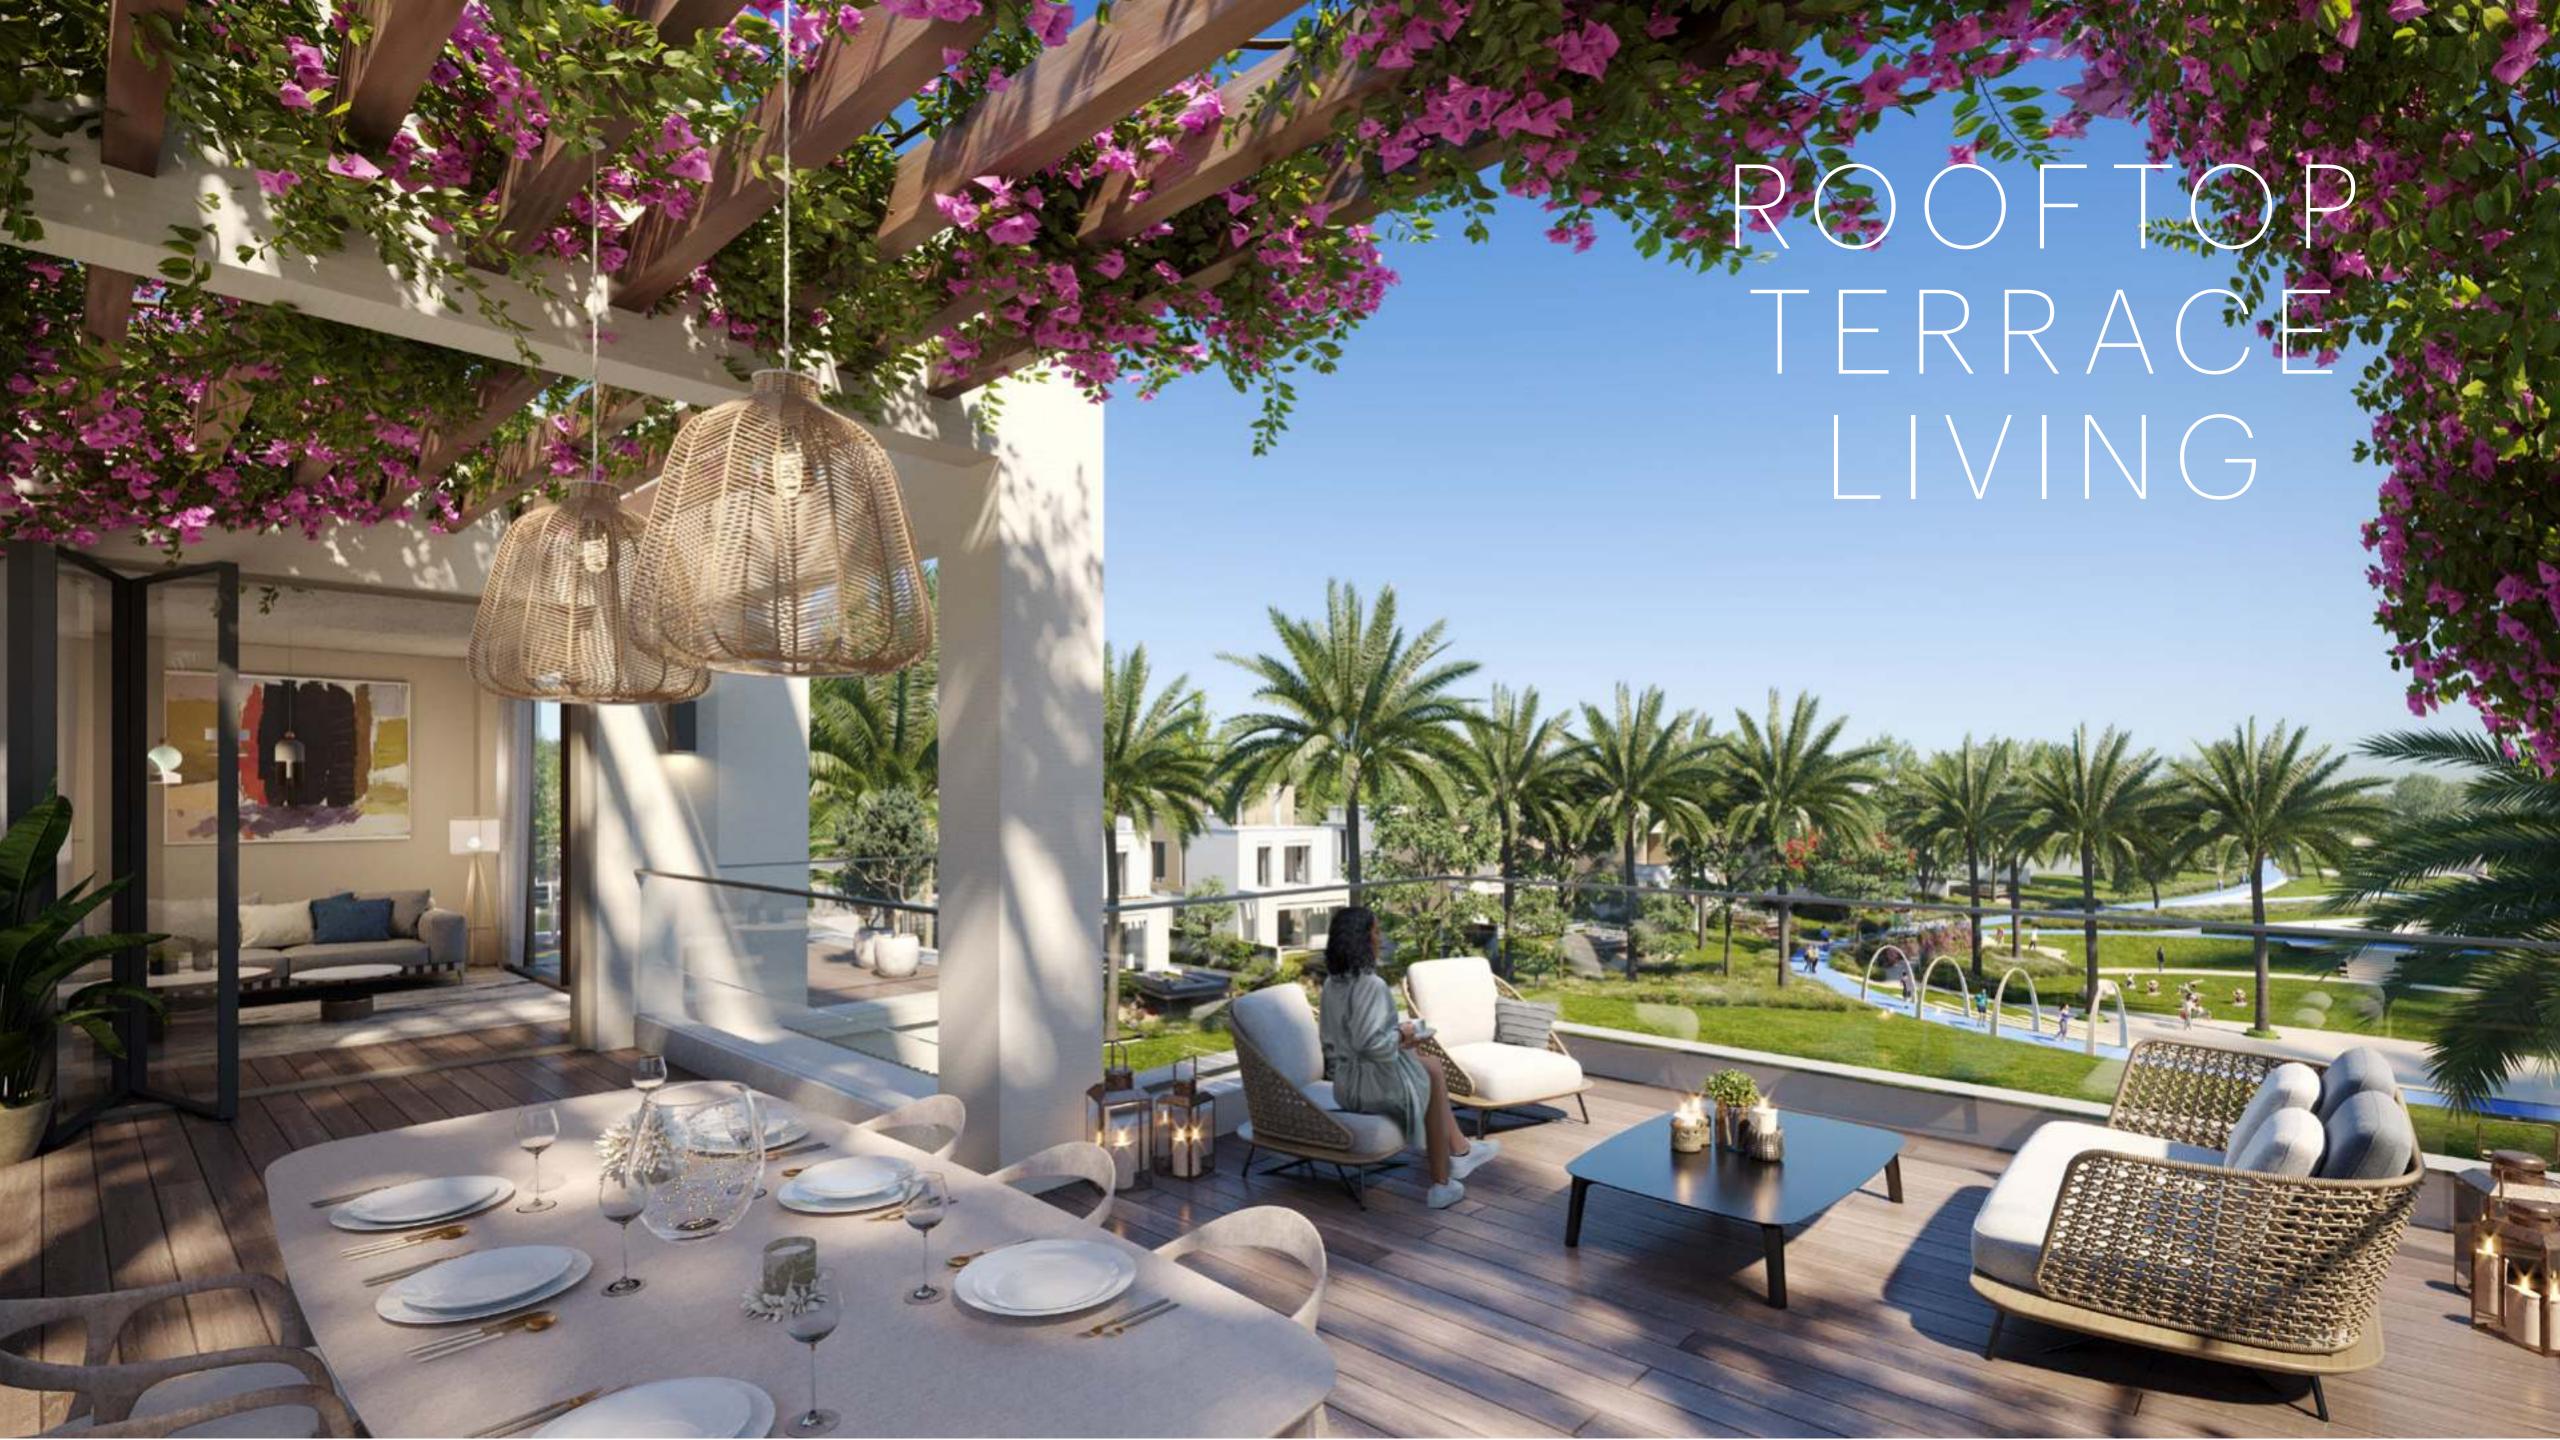

### 5 BEDROOM VILLAS

The modern 5-bedroom standalone villas face directly onto the central park and offer 5,484 SQ FT of living space. There are garages for 3 vehicles and the contemporary rooms are large and airy. Spacious balconies and terraces with ground-floor firepit and a substantial roof lounge offer views onto the lush parkland.