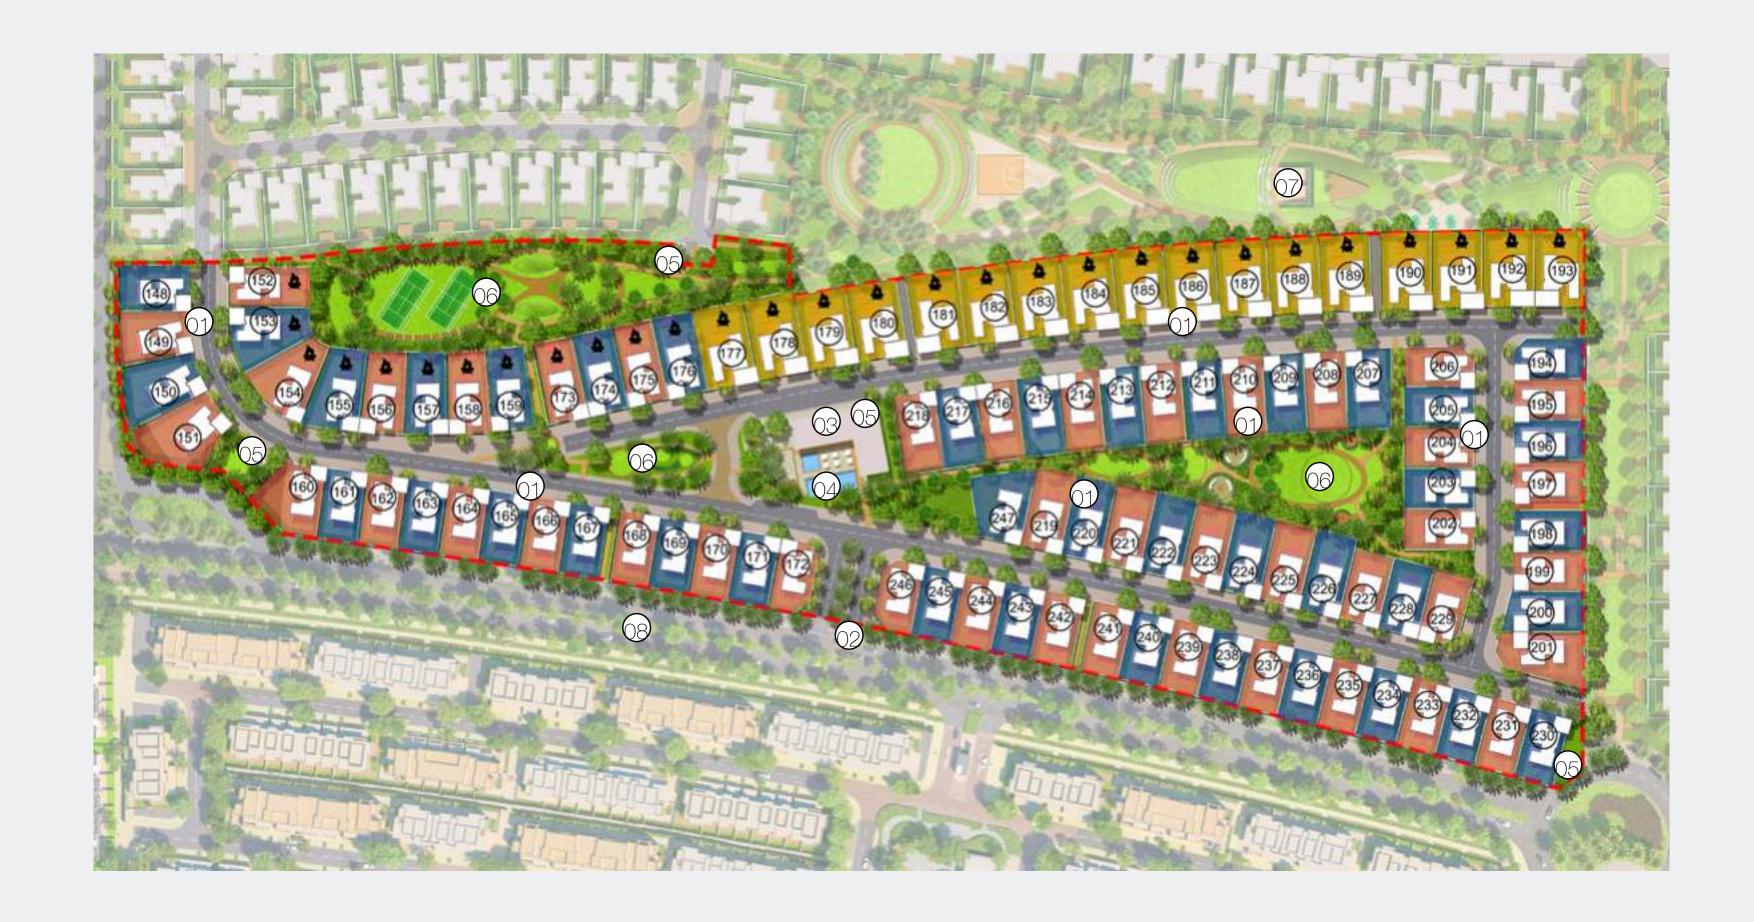

#### CAYA II VILLAS

#### ARABIAN RANCHES III

CAYA II

- 1 Villas
- 2 Gated entry
- 3 Clubhouse
- 4 Swimming pool

- 5 Sub-Station
- 6 Pocket Park
- 7 Central Park
- 8 Boulevard

FIREPLACE WITHIN VILLA PLOT