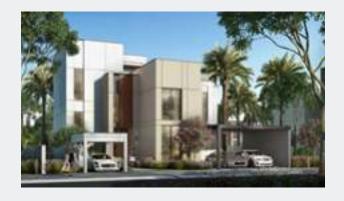

### 5 BEDROOM VILLAS

The modern 5-bedroom standalone villas face directly onto the central park and offer 5,484 SQ FT of living space. There are garages for 3 vehicles and the contemporary rooms are large and airy. Spacious balconies and terraces with ground-floor firepit and a substantial roof lounge offer views onto the lush parkland.