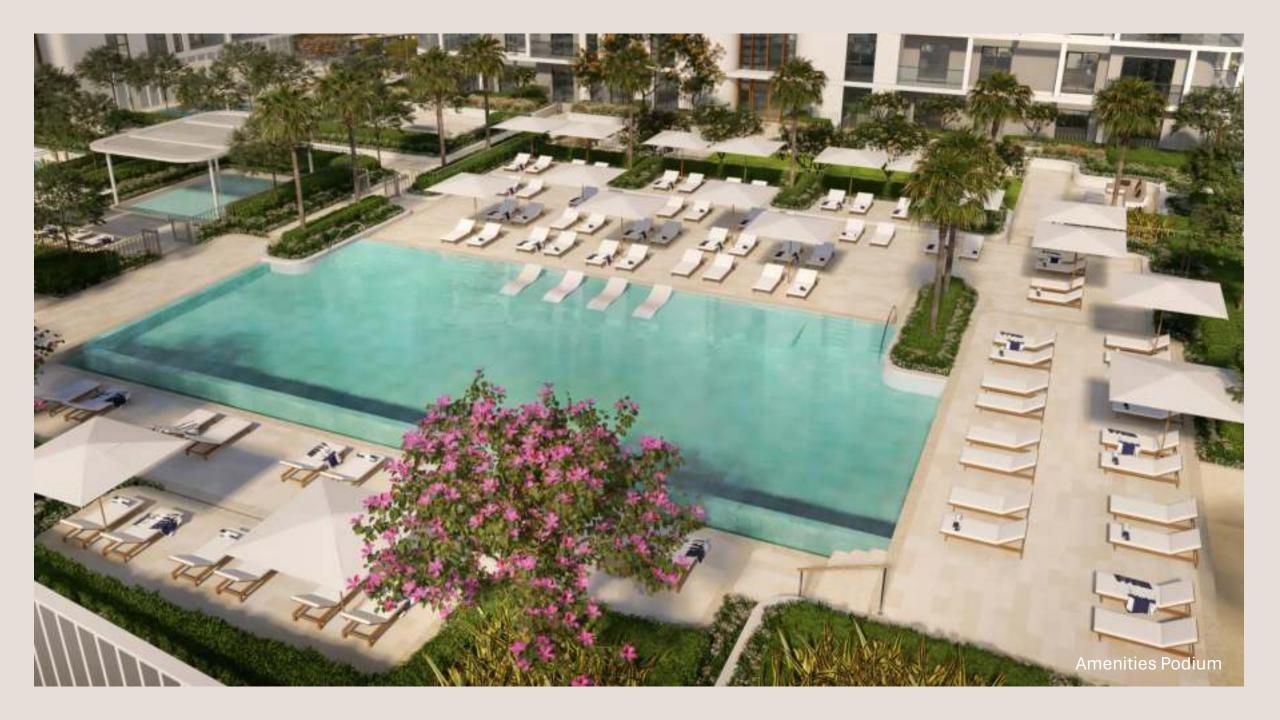

#### Amenities in harmony with your lifestyle

Outside, discover a large pool, kids' pool and outdoor gym, a zen reading spot, landscaped park, outdoor cinema and a BBQ area that sets the scene for memorable days and extraordinary nights.

- Swimming Pool
- Kid's Pool
- Outdoor & Indoor Gym
- Zen Reading Spot

- Barbecue Zone
- Landscaped Park
- Multipurpose Room
- Outdoor Cinema