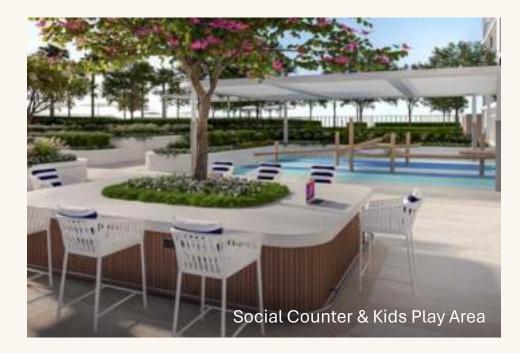

#### Amenities in harmony with your lifestyle

Outside, discover a large pool, kids' pool and outdoor gym, a zen reading spot, landscaped park, outdoor cinema and a BBQ area that sets the scene for memorable days and extraordinary nights.

- Swimming Pool
- Kid's Pool
- Outdoor & Indoor Gym
- Zen Reading Spot

- Barbecue Zone
- Landscaped Park
- Multipurpose Room
- Outdoor Cinema