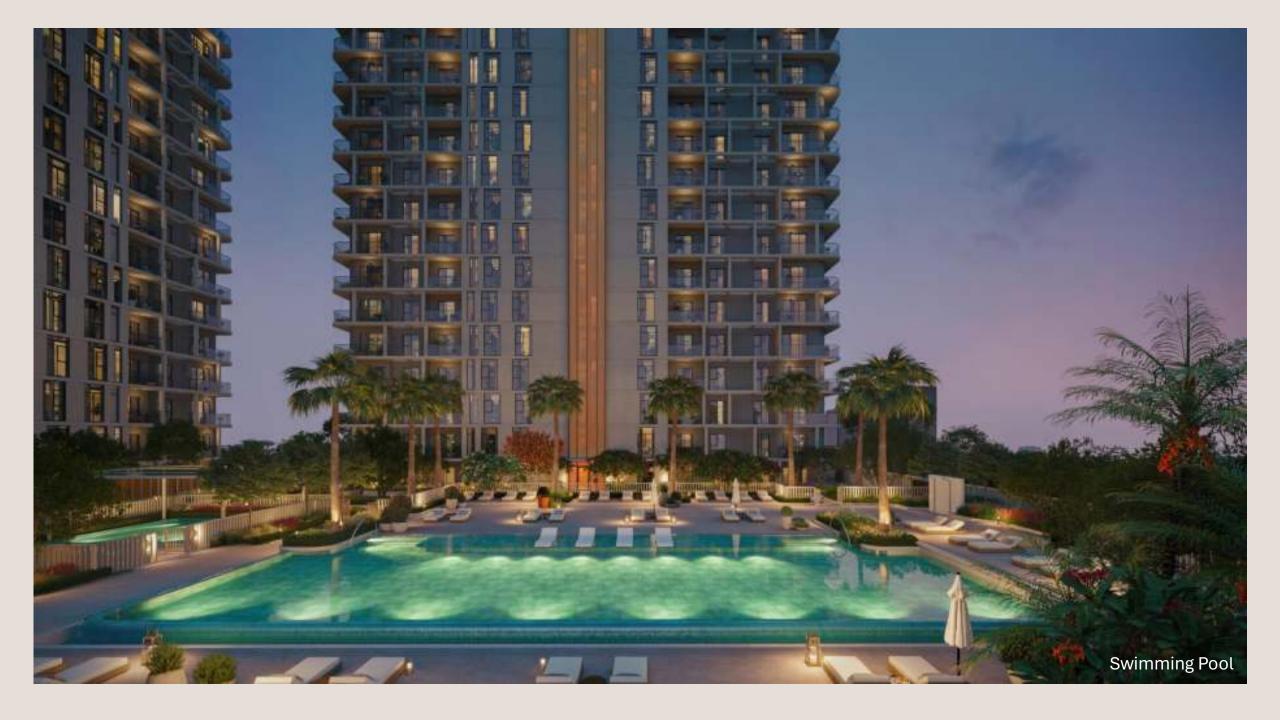

#### Amenities in harmony with your lifestyle

Outside, discover a large pool, kids' pool and outdoor gym, a zen reading spot, landscaped park, outdoor cinema and a BBQ area that sets the scene for memorable days and extraordinary nights.

- Swimming Pool
- Kid's Pool
- Outdoor & Indoor Gym
- Zen Reading Spot

- Barbecue Zone
- Landscaped Park
- Multipurpose Room
- Outdoor Cinema