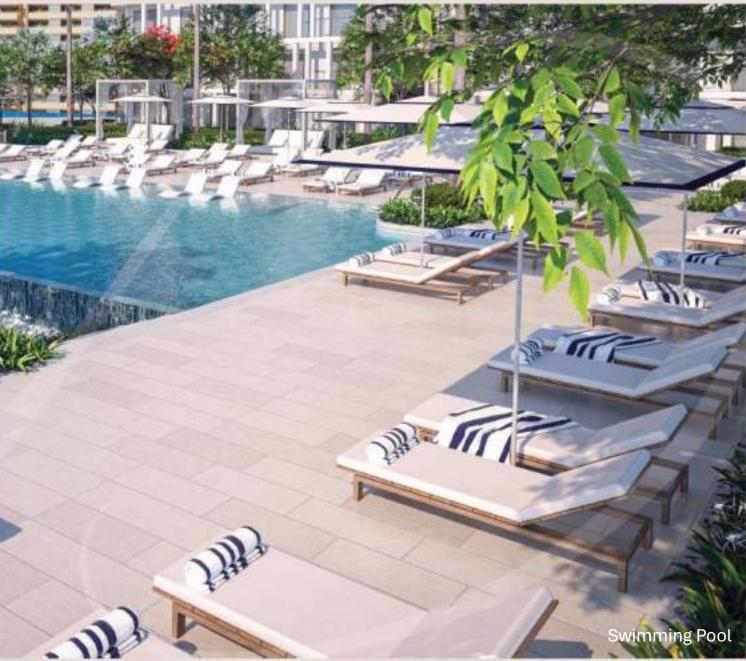

# Amenities

#### Amenities in harmony with your lifestyle

Outside, discover a large pool, kids' pool and outdoor gym, a zen reading spot, landscaped park, outdoor cinema and a BBQ area that sets the scene for memorable days and extraordinary nights.

- Swimming Pool
- Kid's Pool
- Outdoor & Indoor Gym
- Zen Reading Spot

- Barbecue Zone
- Landscaped Park
- Multipurpose Room
- Outdoor Cinema