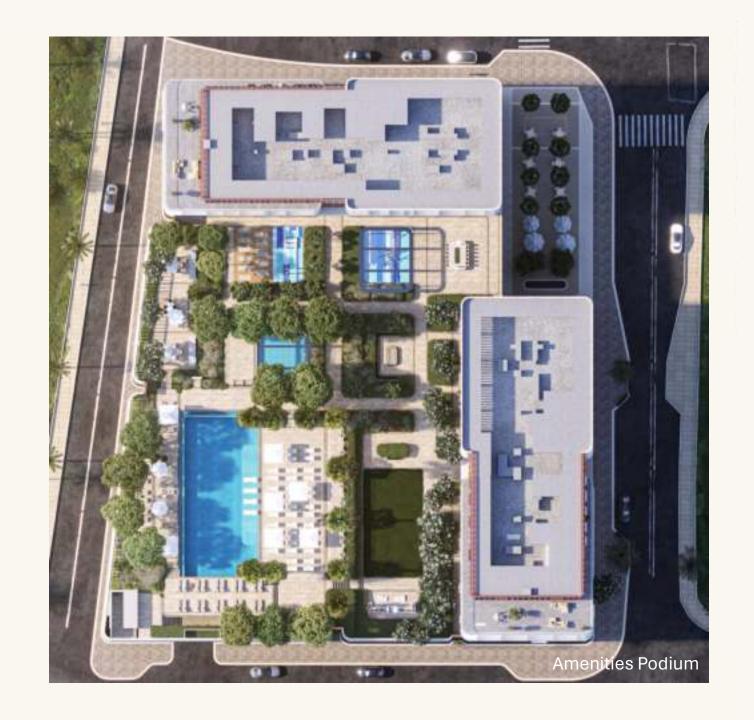

#### Amenities in harmony with your lifestyle

Outside, discover a large pool, kids' pool and outdoor gym, a zen reading spot, landscaped park, outdoor cinema and a BBQ area that sets the scene for memorable days and extraordinary nights.

- Swimming Pool
- Kid's Pool
- Outdoor & Indoor Gym
- Zen Reading Spot

- Barbecue Zone
- Landscaped Park
- Multipurpose Room
- Outdoor Cinema