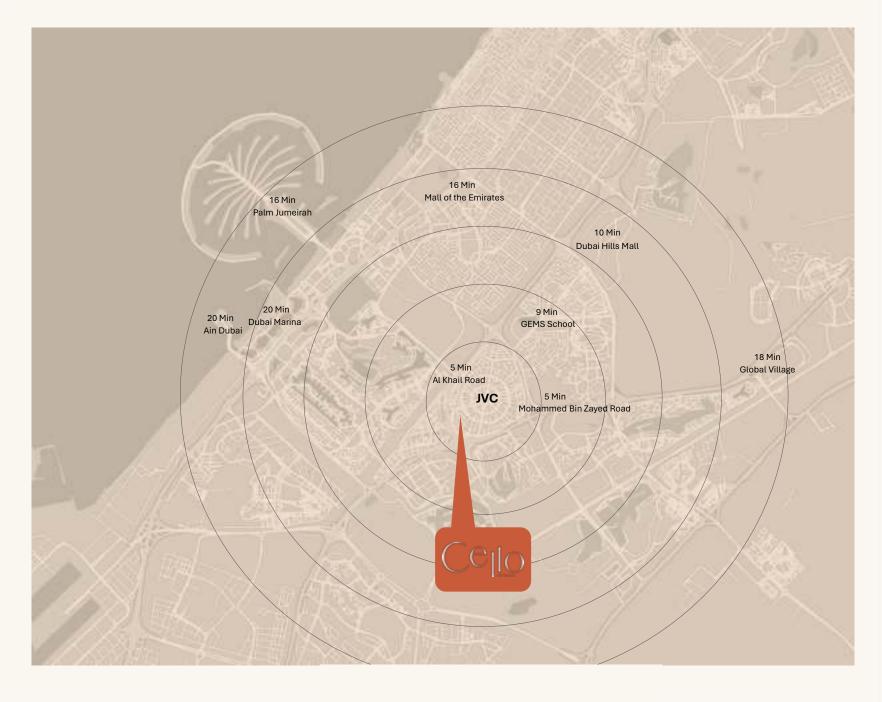

#### Stay connected to the symphony of the city

Easy access to major roads that include Al Khail Road and Hessa Street makes navigating the city for business or leisure completely effortless.

Stay within easy reach of everything Dubai has to offer, day or night.

**10 Minutes**Dubai Hills Mall

**18 Minutes**Palm Jumeirah

**20 Minutes**Dubai Marina

**25 Minutes**Jumeirah Beach

**20 Minutes** Ain Dubai

**35 Minutes**Dubai Airport

#### A community that moves to your beat

Jumeirah Village Circle is more than a sought-after area. It's a vibrant and well-established destination.

Parks and lush green spaces invite you to experience a connection with nature, while an abundance of retail stores, restaurants, bars and cafés are merely footsteps away, waiting to be discovered.

- 1. Halfa Park & Community Park
- 2. Circle Mall
- 3. JSS International School
- 4. Five Jumeirah Village