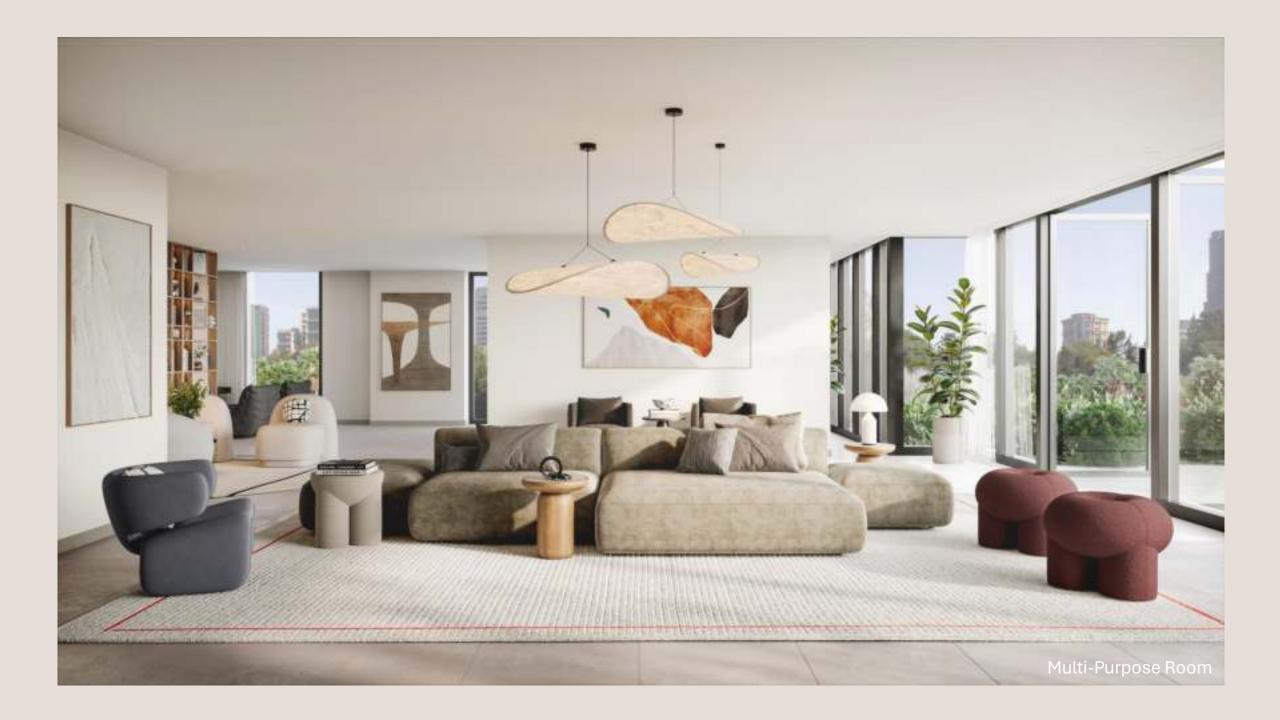

Inside highlights include an indoor gym, and a multipurpose room with professional lighting and sound system for impromptu karaoke sessions and parties.

In addition to this, relaxing music in every public area adds to the exclusive vibe.

- Swimming Pool
- Kid's Pool
- Outdoor & Indoor Gym
- Zen Reading Spot

- Barbecue Zone
- Landscaped Park
- Multipurpose Room
- Outdoor Cinema