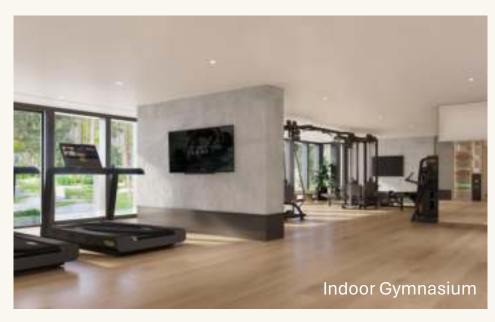

#### Amenities in harmony with your lifestyle

Outside, discover a large pool, kids' pool and outdoor gym, a zen reading spot, landscaped park, outdoor cinema and a BBQ area that sets the scene for memorable days and extraordinary nights.

Inside highlights include an indoor gym, and a multipurpose room with professional lighting and sound system for impromptu karaoke sessions and parties.

In addition to this, relaxing music in every public area adds to the exclusive vibe.

- Swimming Pool
- Kid's Pool
- Outdoor & Indoor Gym
- Zen Reading Spot

- Barbecue Zone
- Landscaped Park
- Multipurpose Room
- Outdoor Cinema