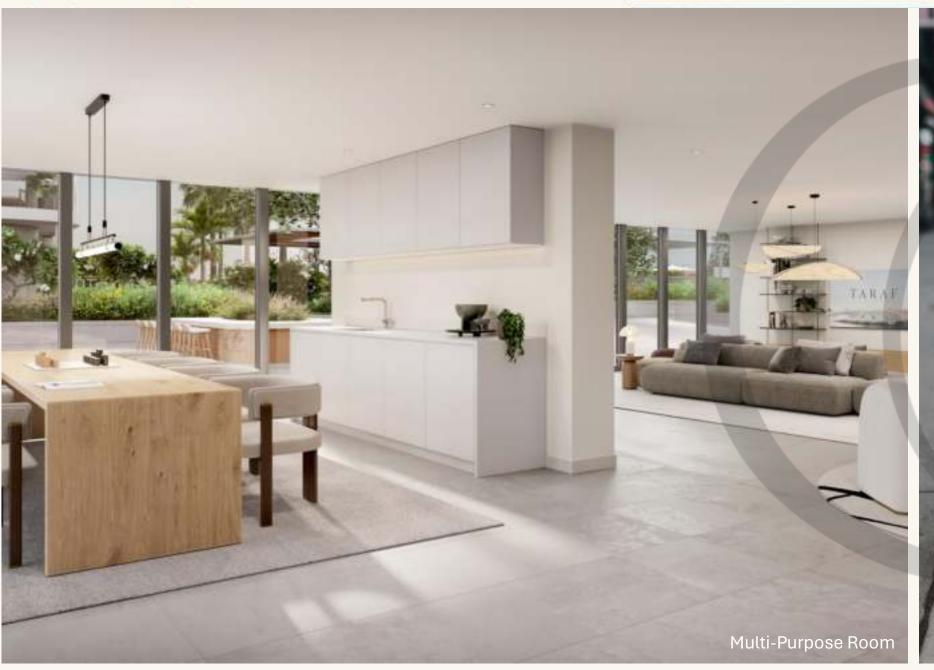

Inside highlights include an indoor gym, and a multipurpose room with professional lighting and sound system for impromptu karaoke sessions and parties.

In addition to this, relaxing music in every public area adds to the exclusive vibe.

- Swimming Pool
- Kid's Pool
- Outdoor & Indoor Gym
- Zen Reading Spot

- Barbecue Zone
- Landscaped Park
- Multipurpose Room
- Outdoor Cinema