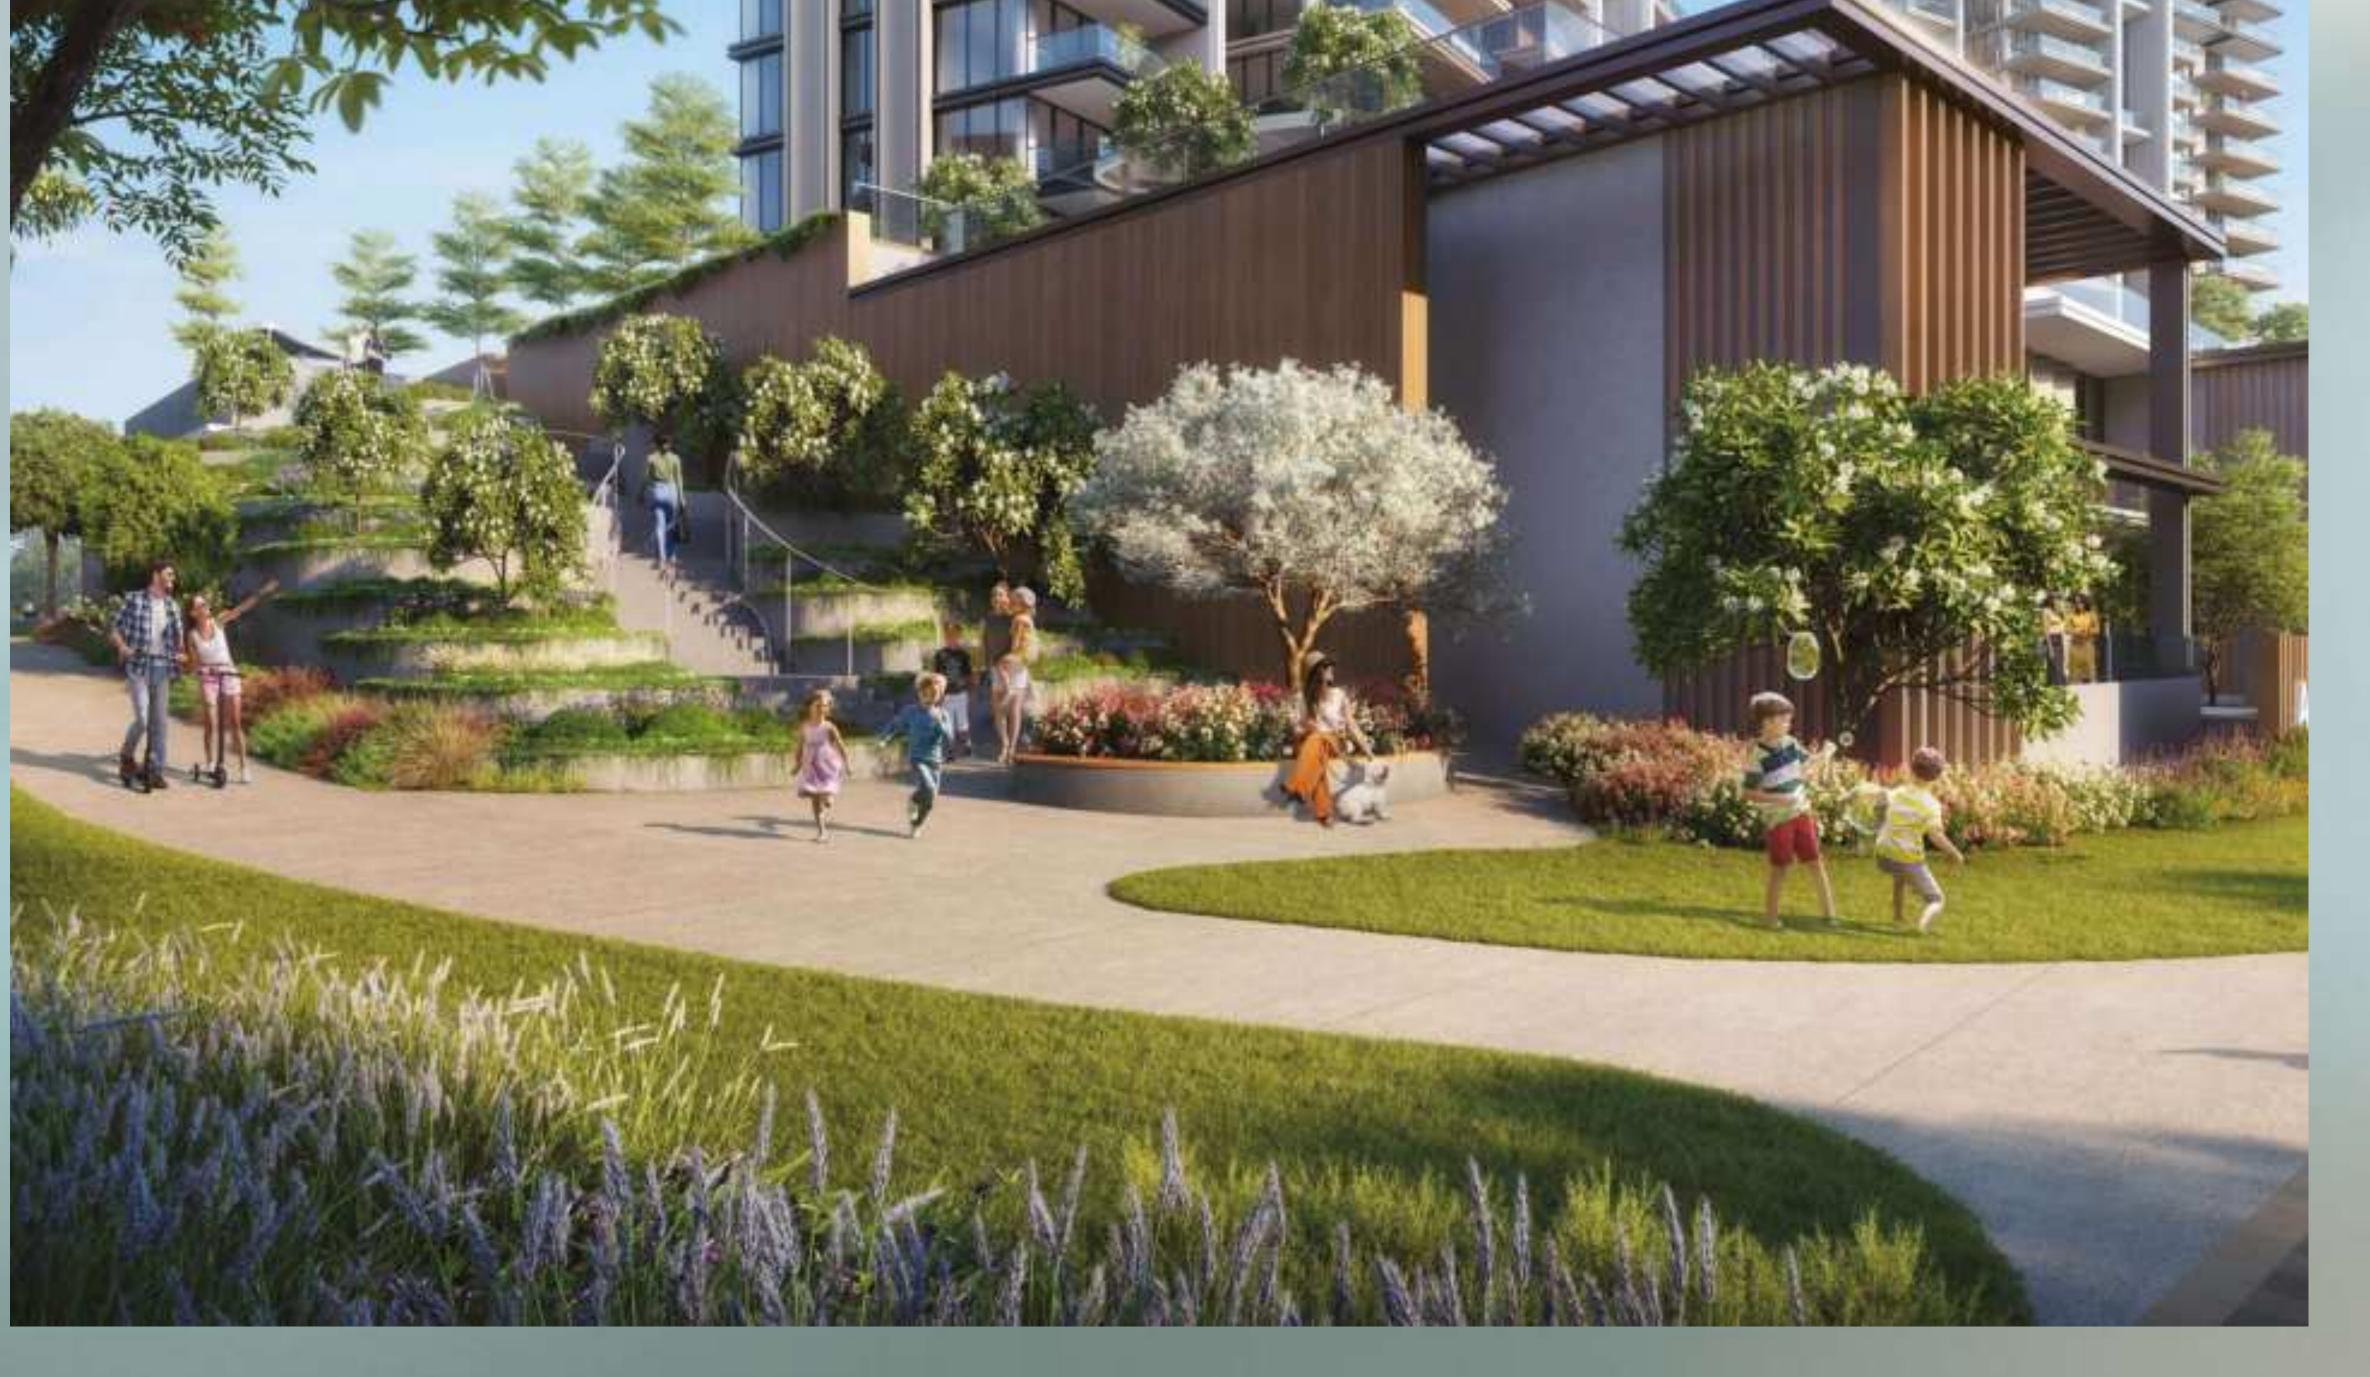

KEEP FIT IN THE FINEST ENVIRONMENTS

STEP INTO A WORLD OF EXCLUSIVE COMFORT

Central Park at City Walk features such a wide range of facilities and amenities that cannot be found in any other community in the city, ensuring something for every age group to enjoy.

Pools and water play areas | Kids' play area | Running track | Dog park | Multi-use games and sports lawns |
Tennis and squash courts | Halfcourt basketball | Skateable landscape | Games tables | Outdoor gym and
fitness station | Spa and sauna | Yoga and meditation areas | Dining outlets and retail stores |
Function rooms | Nursery | Events area | Picnic pavilions | Outdoor barbeque areas