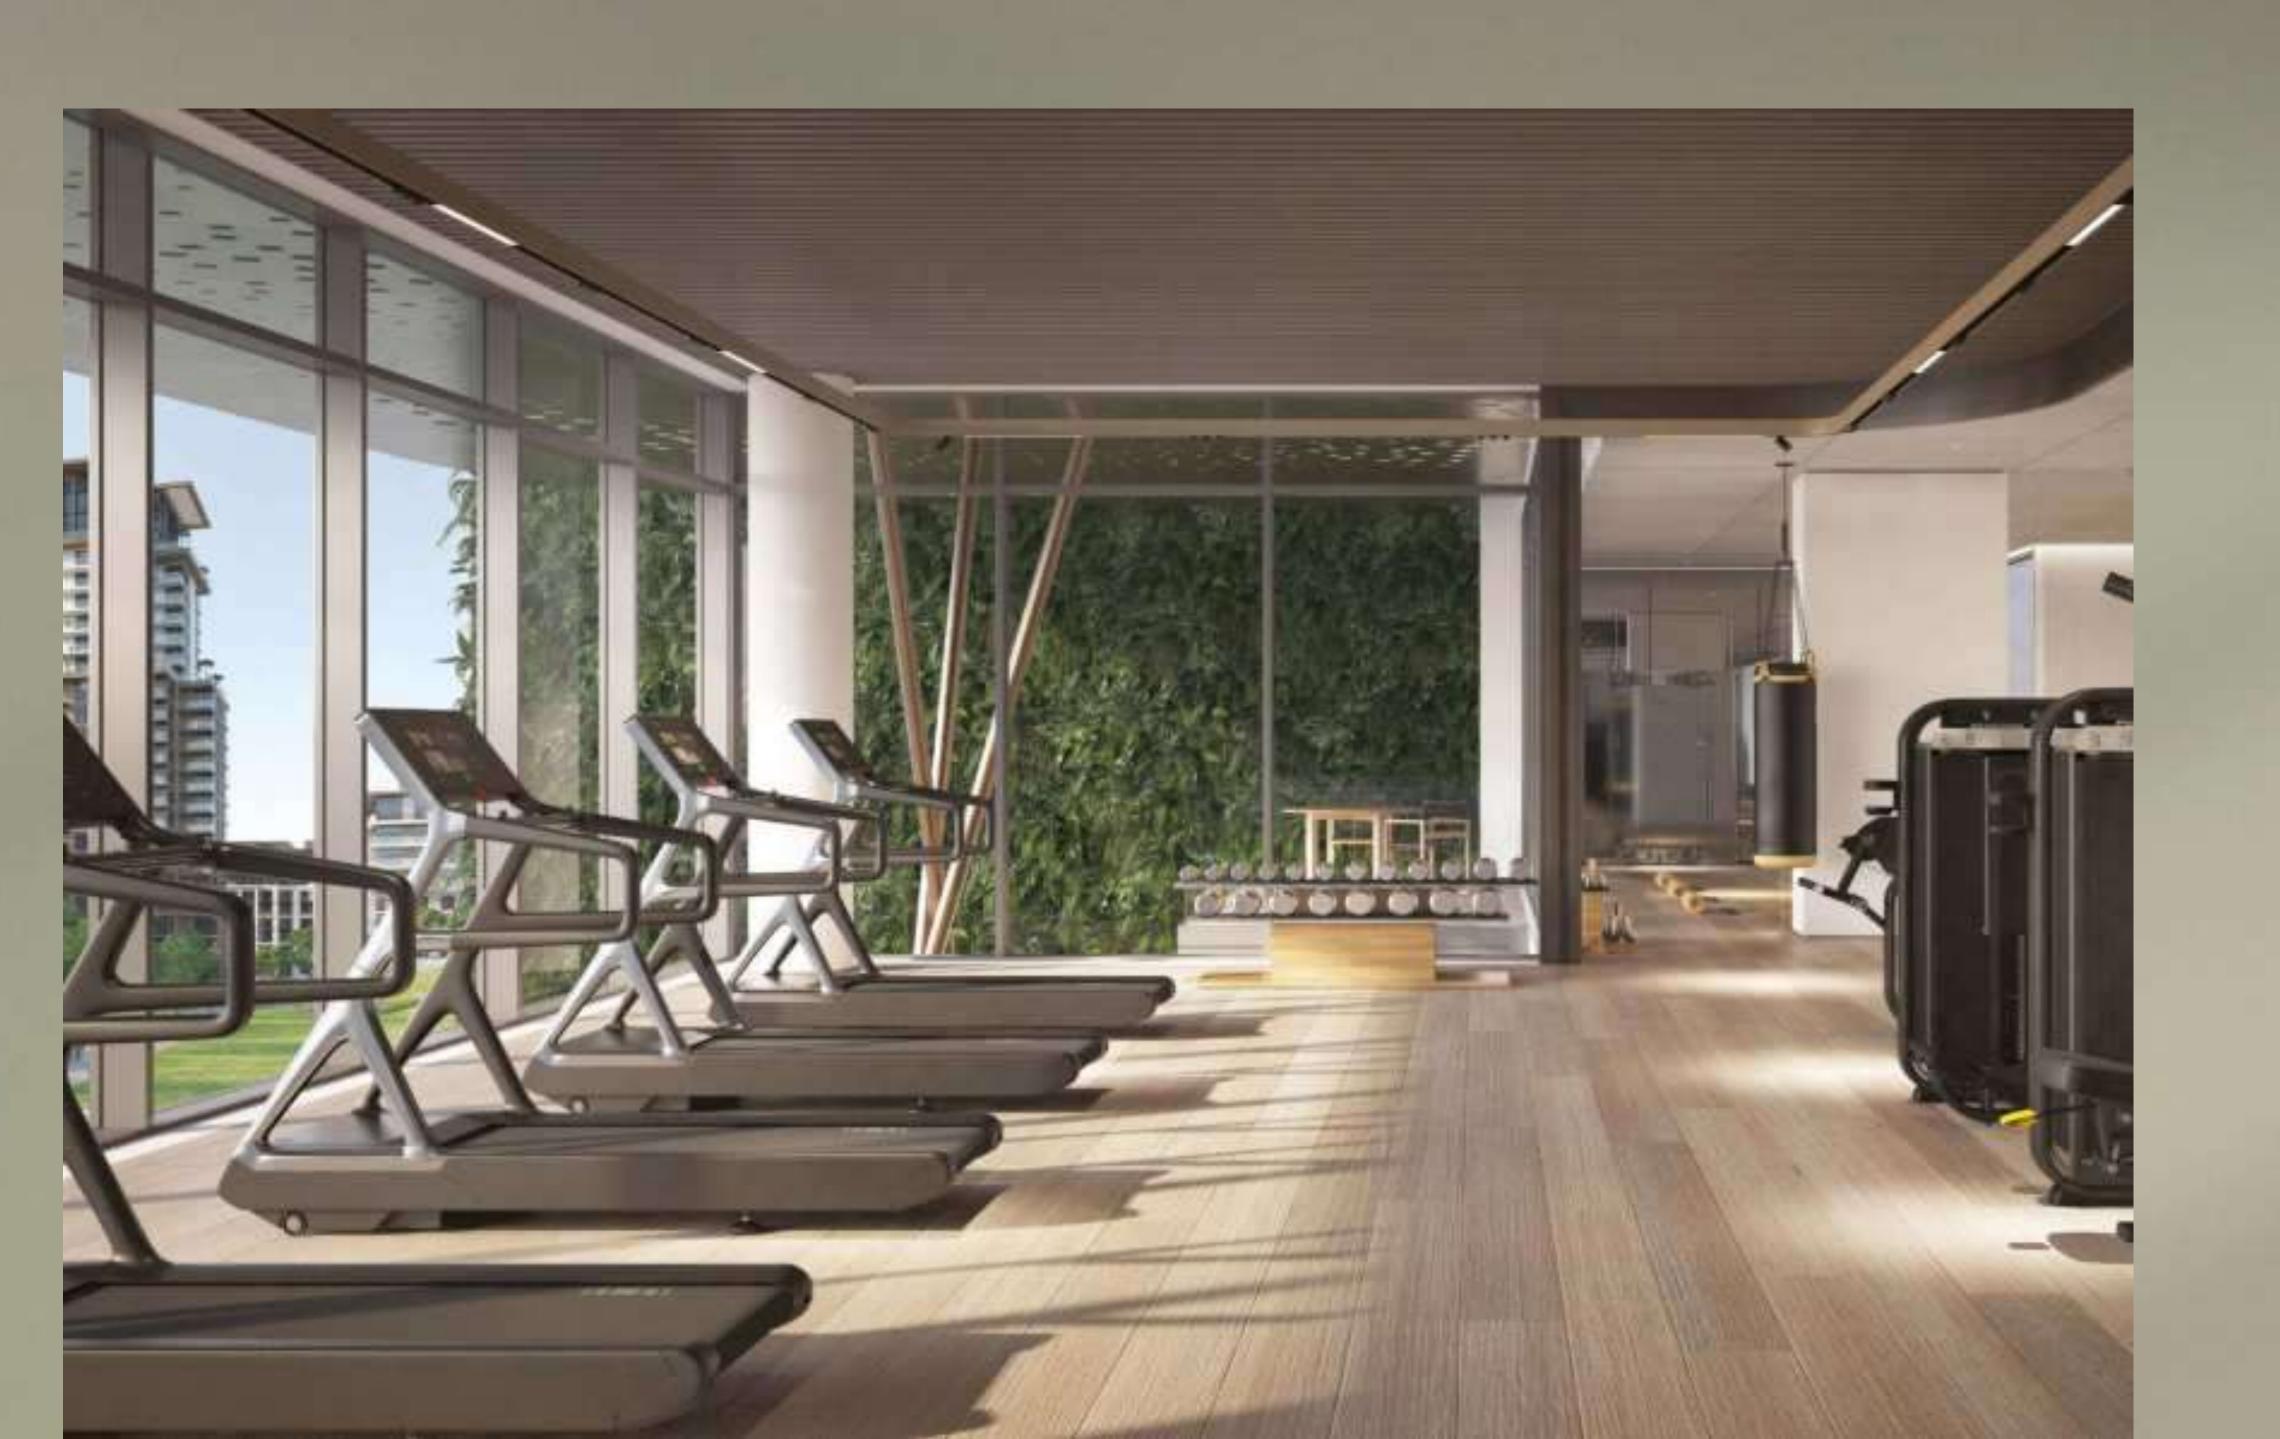

KEEP FIT IN THE FINEST ENVIRONMENTS

STEP INTO A WORLD OF EXCLUSIVE COMFORT

Central Park at City Walk features such a wide range of facilities and amenities that cannot be found in any other community in the city, ensuring something for every age group to enjoy.

Pools and water play areas | Kids' play area | Running track | Dog park | Multi-use games and sports lawns |
Tennis and squash courts | Halfcourt basketball | Skateable landscape | Games tables | Outdoor gym and
fitness station | Spa and sauna | Yoga and meditation areas | Dining outlets and retail stores |
Function rooms | Nursery | Events area | Picnic pavilions | Outdoor barbeque areas