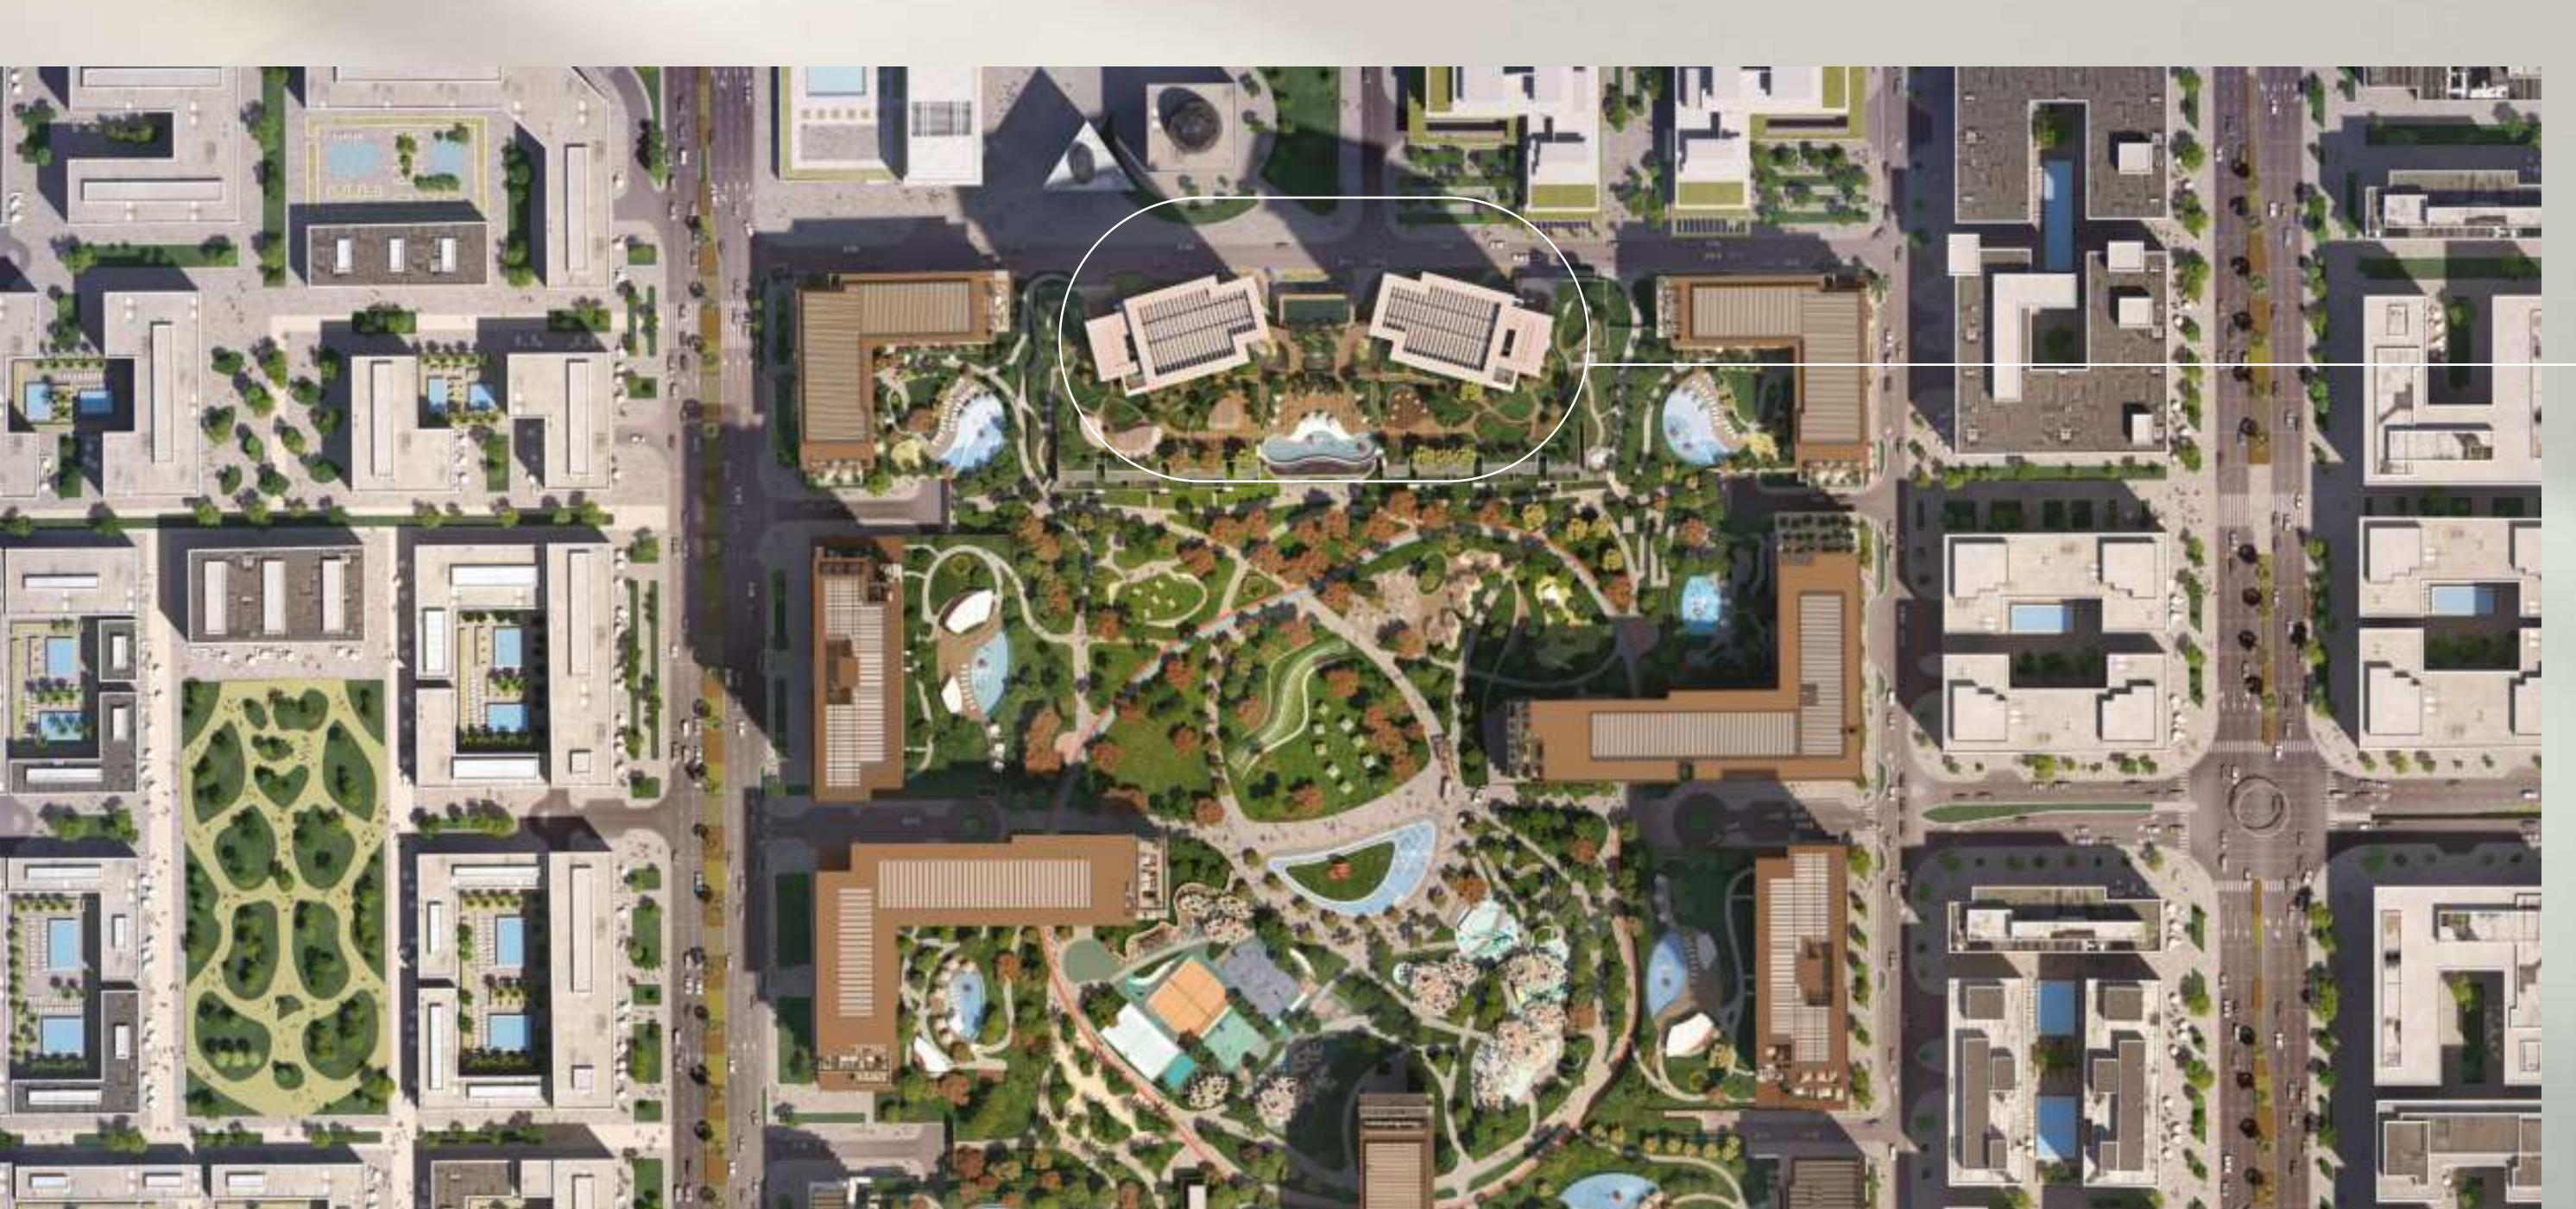

## URBAN ENERGY MEETS EXCLUSIVE LUXURY

Central Park Plaza represents the final, most premium phase of apartments at Central Park. The only residential offering in Dubai that boasts an unrivalled range of active-lifestyle facilities while being nestled in a lush, naturally green environment.

KEEP FIT IN THE FINEST ENVIRONMENTS

STEP INTO A WORLD OF EXCLUSIVE COMFORT

Central Park at City Walk features such a wide range of facilities and amenities that cannot be found in any other community in the city, ensuring something for every age group to enjoy.

Pools and water play areas | Kids' play area | Running track | Dog park | Multi-use games and sports lawns |
Tennis and squash courts | Halfcourt basketball | Skateable landscape | Games tables | Outdoor gym and
fitness station | Spa and sauna | Yoga and meditation areas | Dining outlets and retail stores |
Function rooms | Nursery | Events area | Picnic pavilions | Outdoor barbeque areas