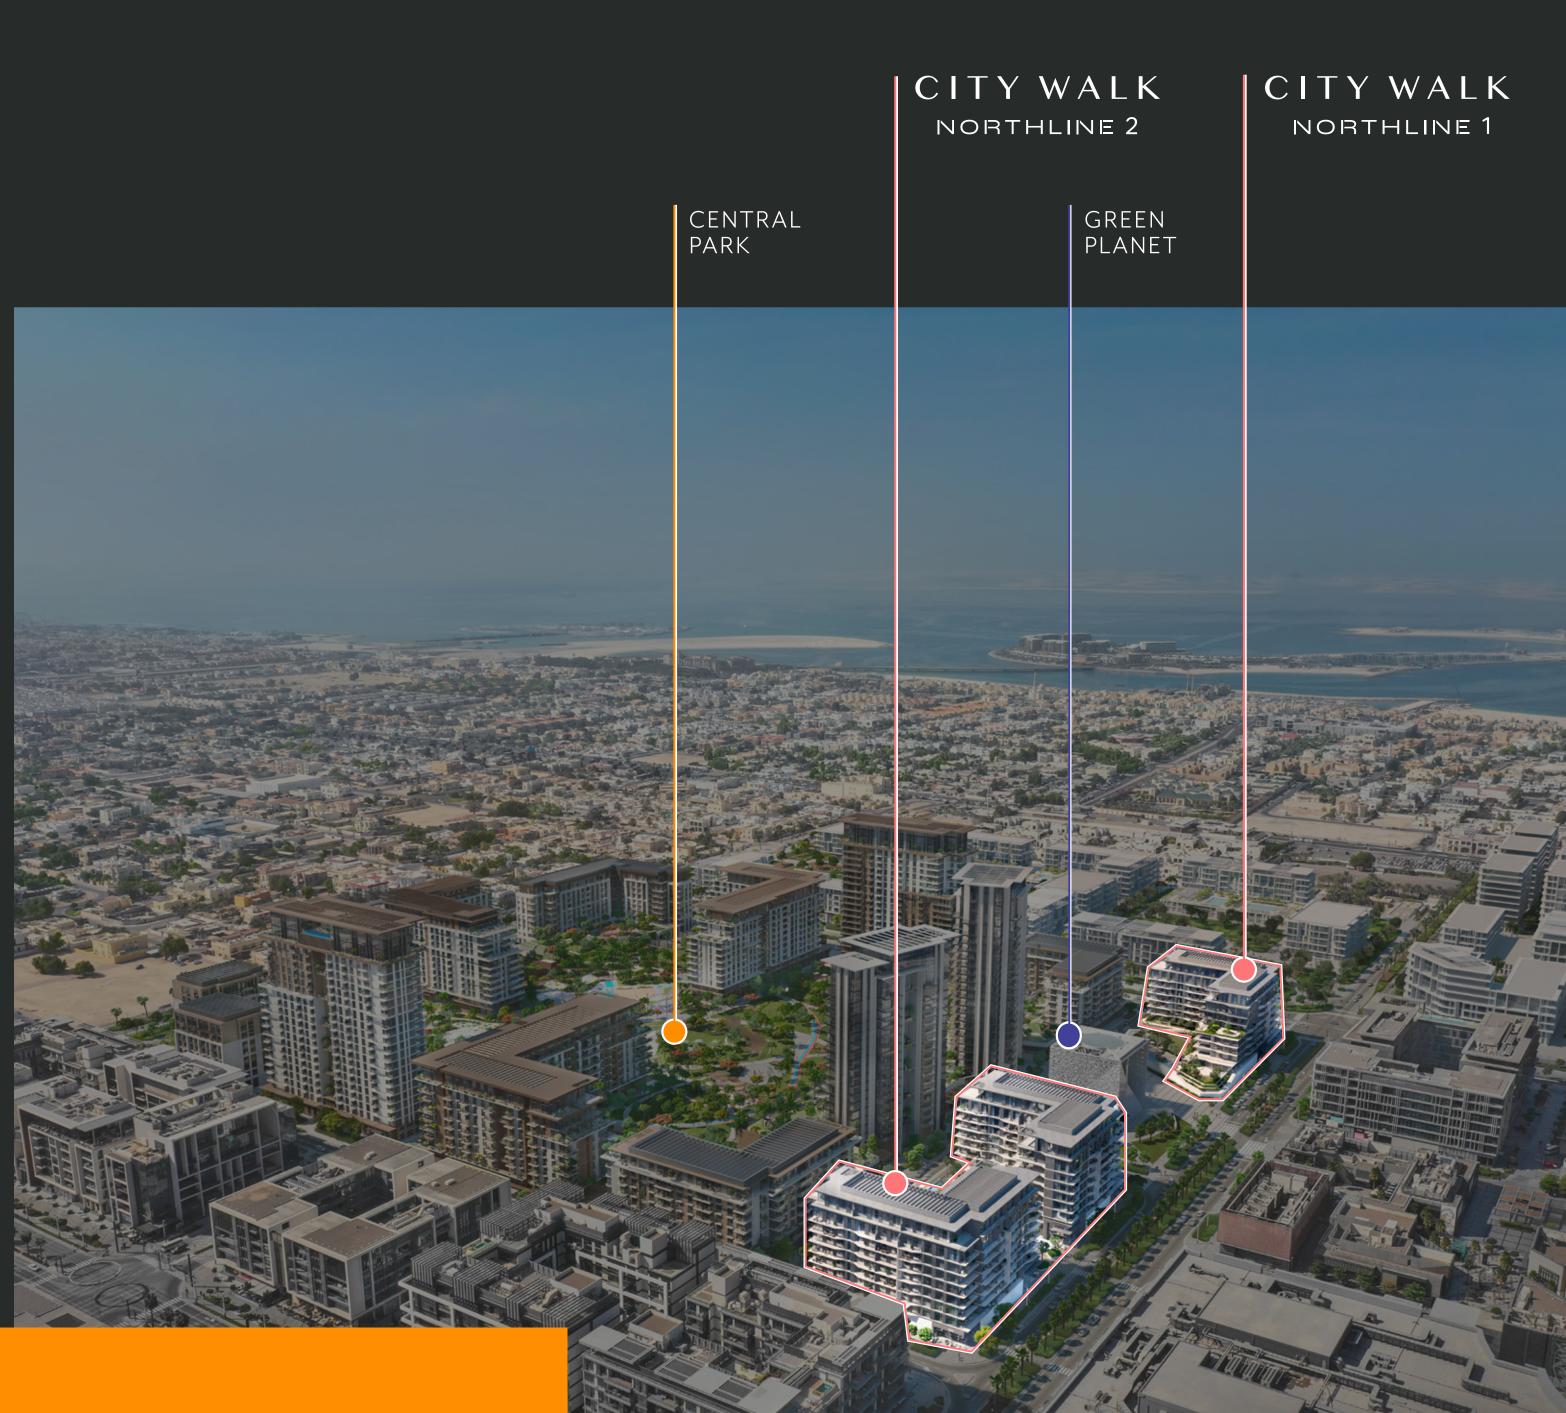

## NESTLED WITHIN CITY WALK

City Walk Northline is a sought-after location situated within City Walk, boasting excellent connectivity within the heart of Dubai.

#### CITY WALK NORTHLINE 1

Discover elevated privacy and breathtaking views from the top-floor apartments among the 114 carefully crafted urban homes, ranging from 1 to 3 bedrooms.

#### CITY WALK NORTHLINE 2

Experience urban living at the connected podium linking the two buildings housing 190 residences. Enjoy private terraces with an infinity-edge pool in the 1 to 3-bedroom units for a tranquil retreat.

# SITUATED JUST A FEW STEPS FROM CITY WALK RETAIL

11

CALCO.

#### A CENTRAL DROP-OFF CONNECTING CENTRAL PARK AND CITY WALK RETAIL