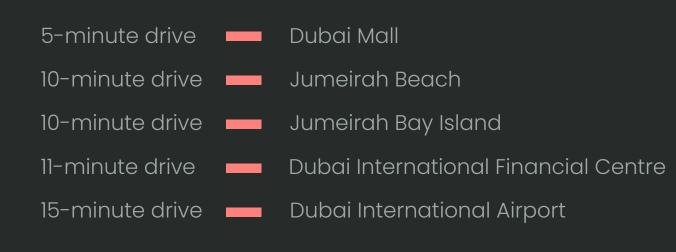

### AN EXCLUSIVE ADDRESS

Situated between Jumeirah Street and Sheikh Zayed Road (Burj Khalifa Road), City Walk Northline stands out as one of Dubai's most lively communities, surrounded by some of the city's most prominent landmarks.

## NESTLED WITHIN CITY WALK

City Walk Northline is a sought-after location situated within City Walk, boasting excellent connectivity within the heart of Dubai.

### CITY WALK. WHERE POSSIBILITIES UNFOLD.

City Walk is a creative lifestyle space to live, work, and play in the heart of Dubai. Drawing inspiration from the vibrancy of urban living and easy connectivity, City Walk has evolved into one of the city's most distinguished and recognisable neighbourhoods.