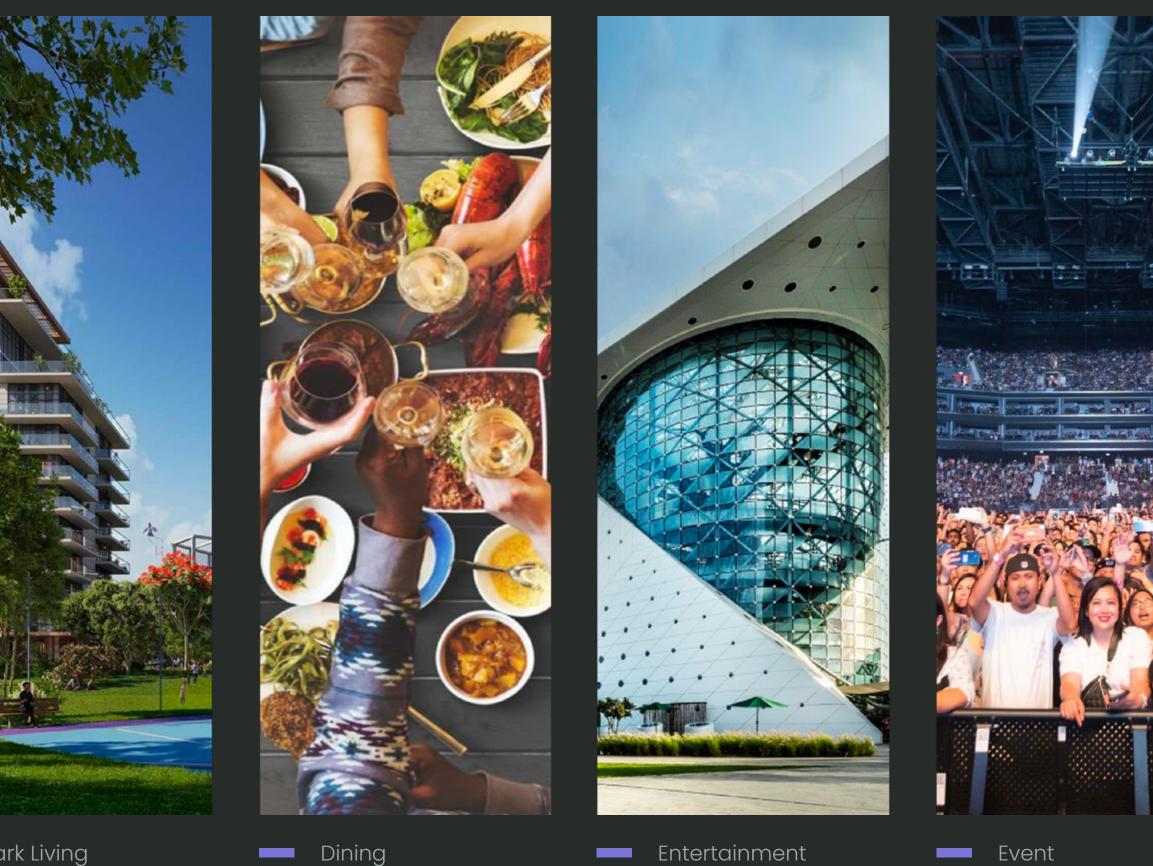

### CITY WALK. WHERE POSSIBILITIES UNFOLD.

City Walk is a creative lifestyle space to live, work, and play in the heart of Dubai. Drawing inspiration from the vibrancy of urban living and easy connectivity, City Walk has evolved into one of the city's most distinguished and recognisable neighbourhoods.

Retail

Urban Living

Park Living

Dining

Entertainment