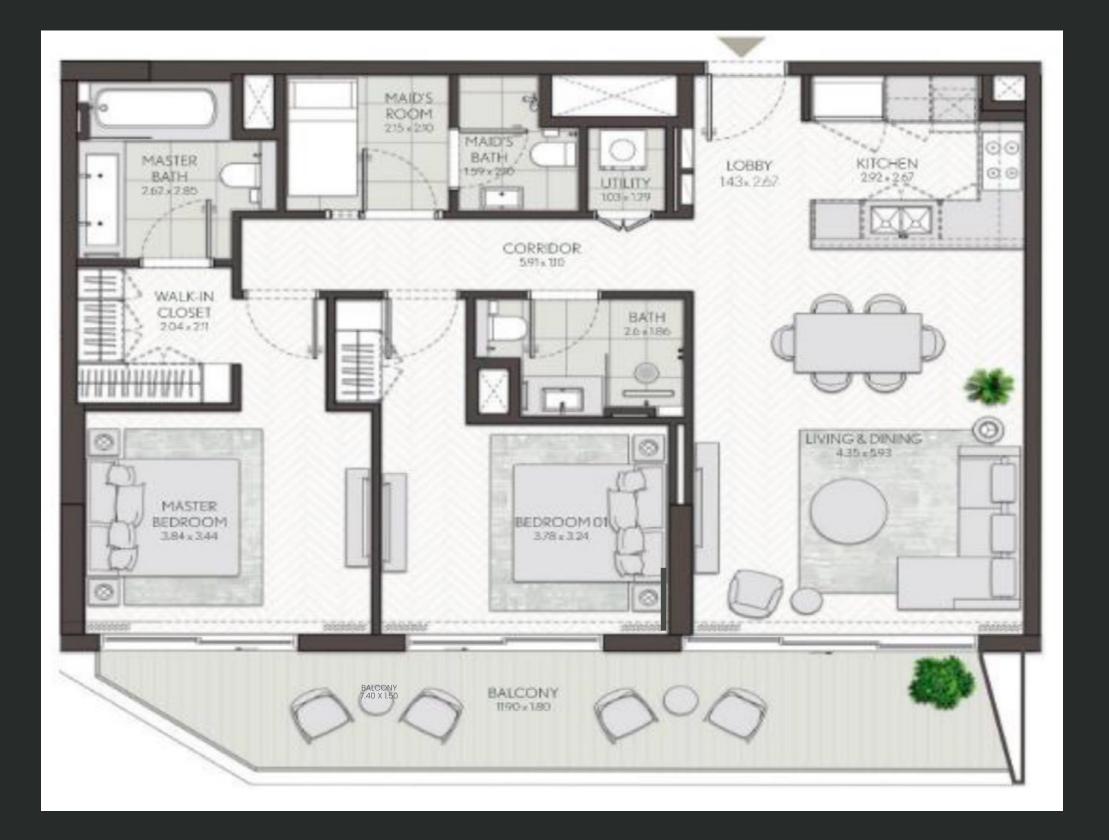

### CITY WALK NORTHLINE

## +2 BEDROOM

scale are illustrative only. Final areas, orientation, dimensions, layout and materials may differ from those stated.