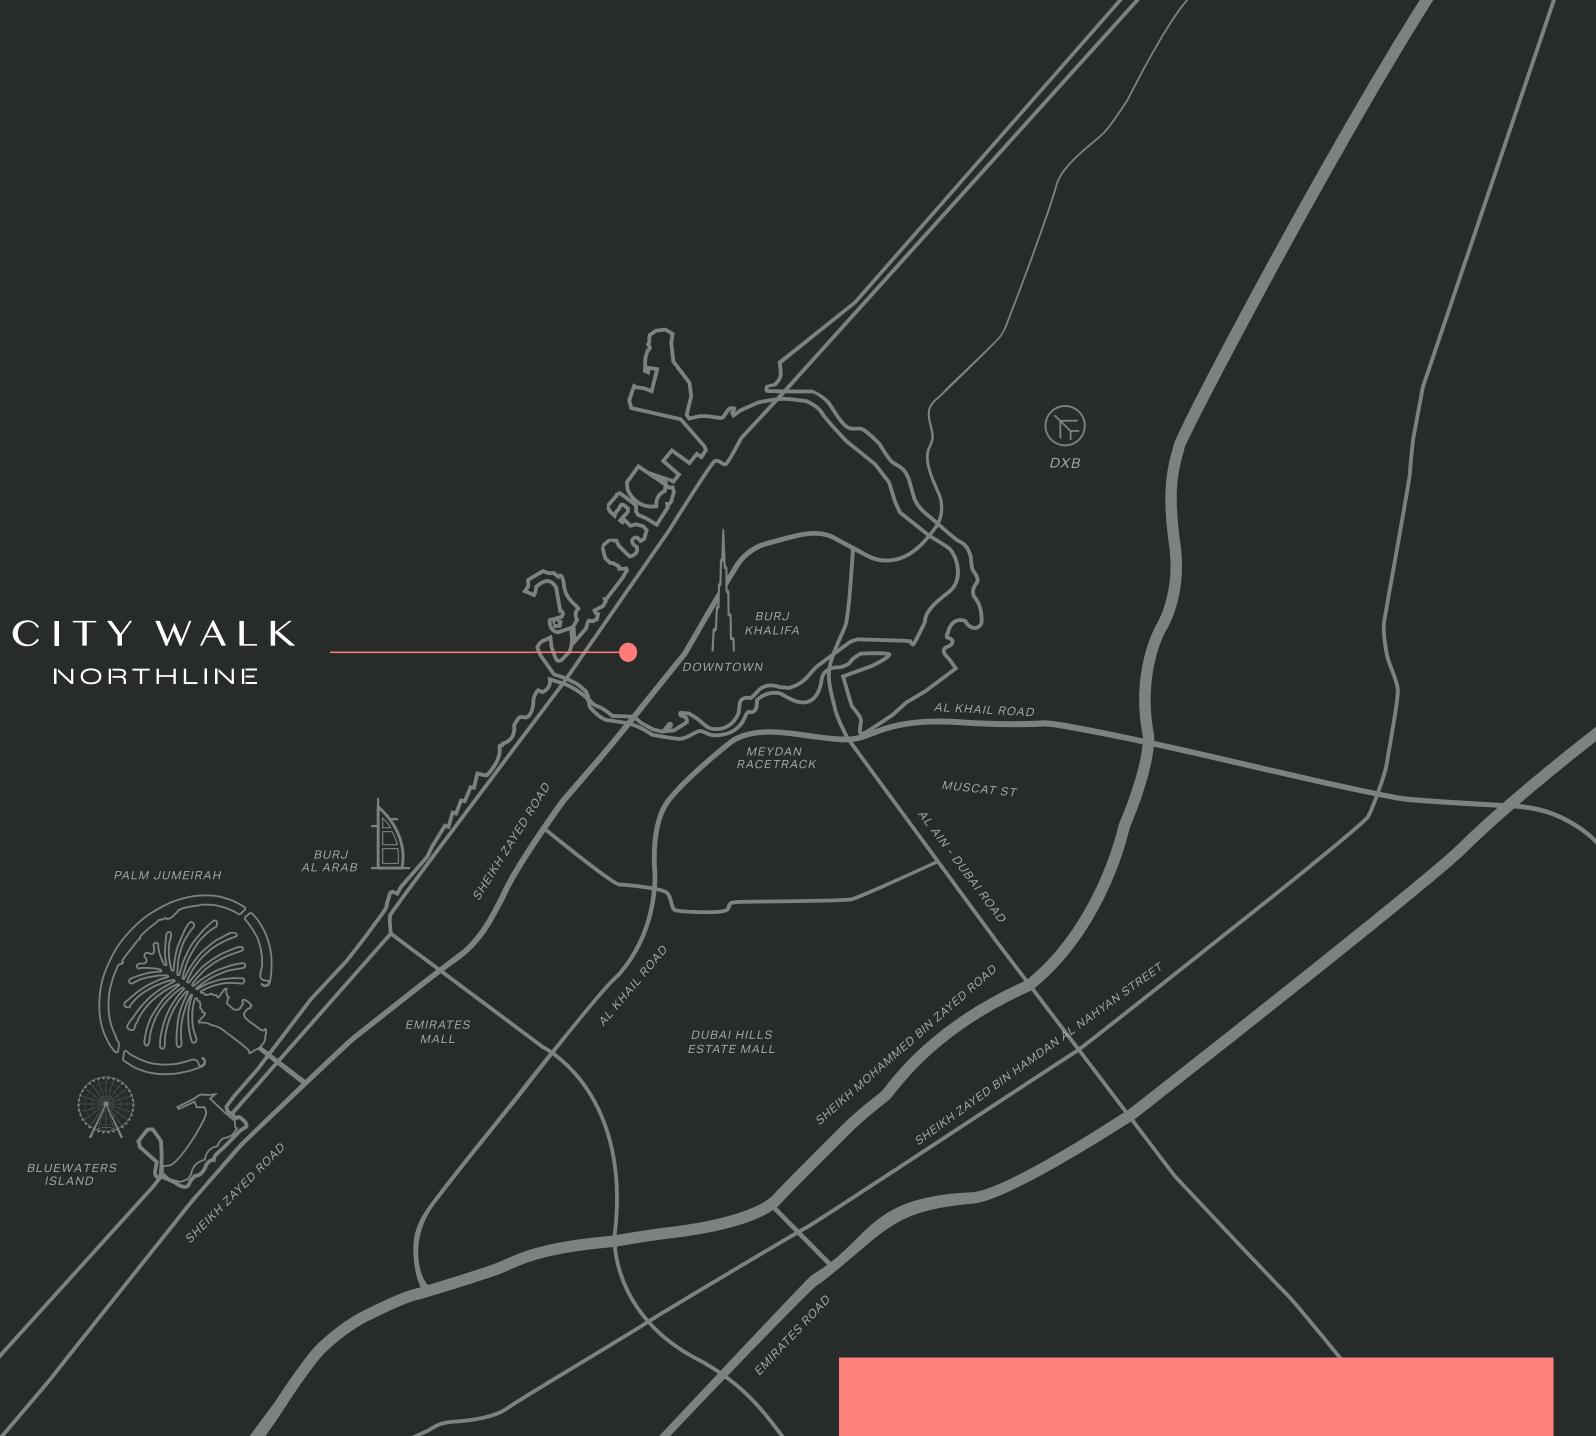

### AN EXCLUSIVE ADDRESS

Situated between Jumeirah Street and Sheikh Zayed Road (Burj Khalifa Road), City Walk Northline stands out as one of Dubai's most lively communities, surrounded by some of the city's most prominent landmarks.

## NESTLED WITHIN CITY WALK

City Walk Northline is a sought-after location situated within City Walk, boasting excellent connectivity within the heart of Dubai.

### CITY WALK. WHERE POSSIBILITIES UNFOLD.

City Walk is a creative lifestyle space to live, work, and play in the heart of Dubai. Drawing inspiration from the vibrancy of urban living and easy connectivity, City Walk has evolved into one of the city's most distinguished and recognisable neighbourhoods.