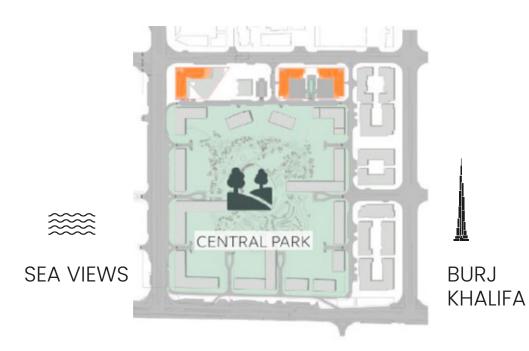

## NESTLED WITHIN CITY WALK

City Walk Northline is a sought-after location situated within City Walk, boasting excellent connectivity within the heart of Dubai.

### CITY WALK. WHERE POSSIBILITIES UNFOLD.

City Walk is a creative lifestyle space to live, work, and play in the heart of Dubai. Drawing inspiration from the vibrancy of urban living and easy connectivity, City Walk has evolved into one of the city's most distinguished and recognisable neighbourhoods.