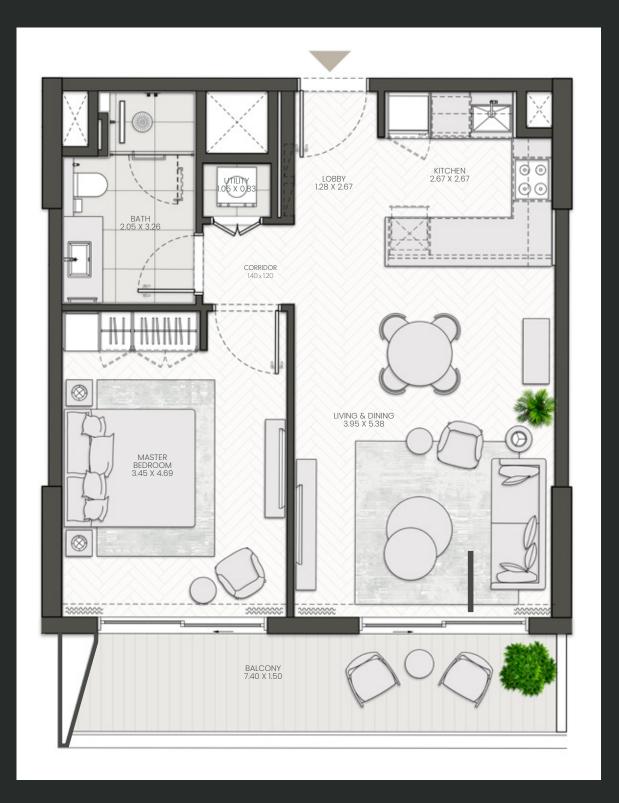

### CITY WALK NORTHLINE

## +2 BEDROOM

scale are illustrative only. Final areas, orientation, dimensions, layout and materials may differ from those stated.