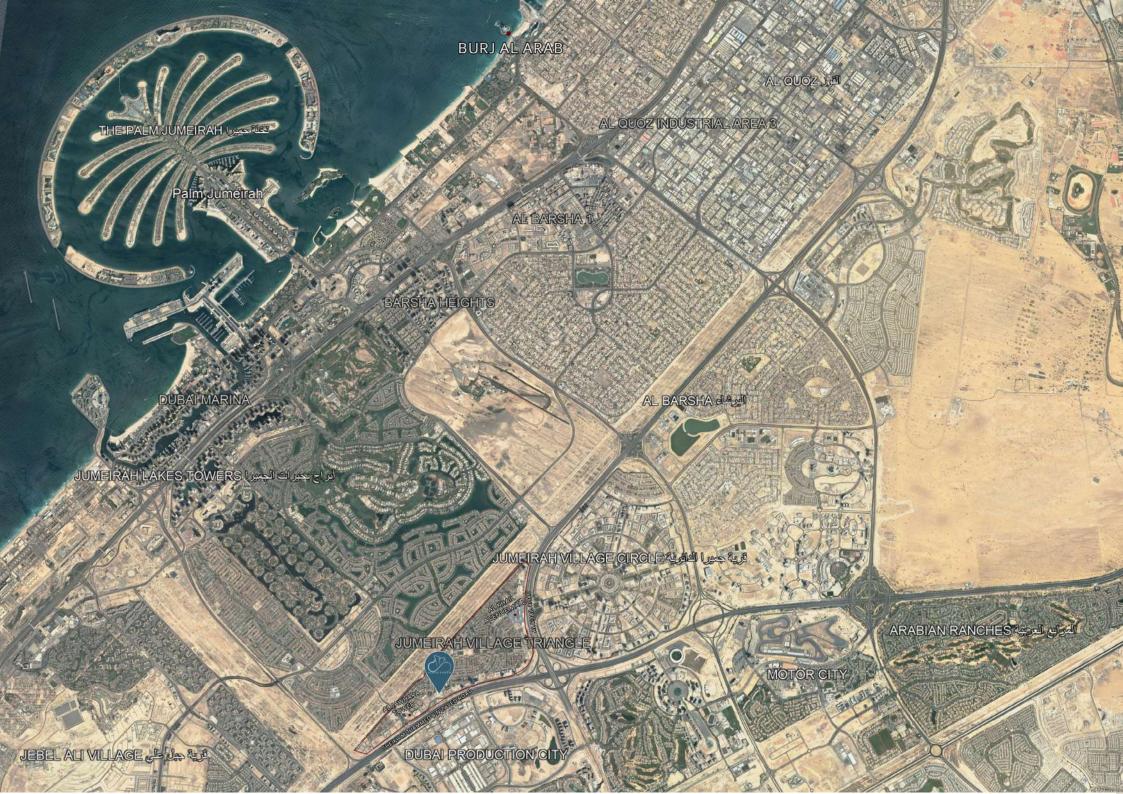

### LOCATION

Cloud Towers is located in the heart of Dubai at the crossroads of culture, entertainment and luxury Life, JVT is a dream place to live in for all.

It is located in the center of all main locations, accessible from Sheikh Zayed Road, Emirates Road, Al Khail Road and Sheikh Mohammad Bin Zayed road.

Whether you want to go towards south or north, you'll find your detour in the easiest possible way.

The lobby has a relaxing ambiance with a large sitting area with soft lighting, luxury finishes, restrooms and security front desk.