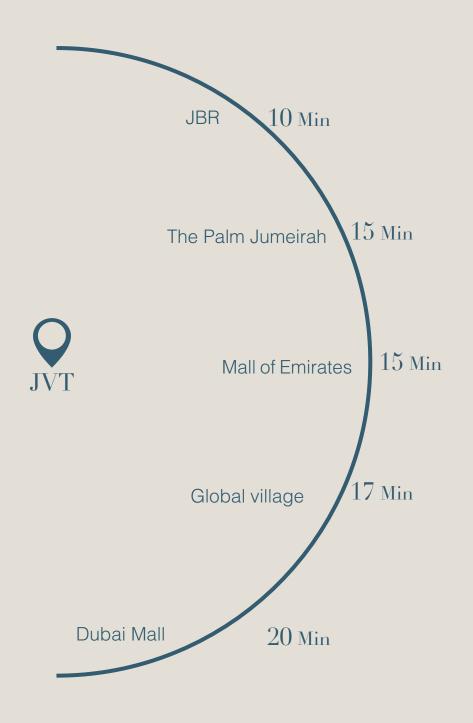

### LOCATION

Cloud Towers is located in the heart of Dubai at the crossroads of culture, entertainment and luxury Life, JVT is a dream place to live in for all.

It is located in the center of all main locations, accessible from Sheikh Zayed Road, Emirates Road, Al Khail Road and Sheikh Mohammad Bin Zayed road.

Whether you want to go towards south or north, you'll find your detour in the easiest possible way.

The lobby has a relaxing ambiance with a large sitting area with soft lighting, luxury finishes, restrooms and security front desk.