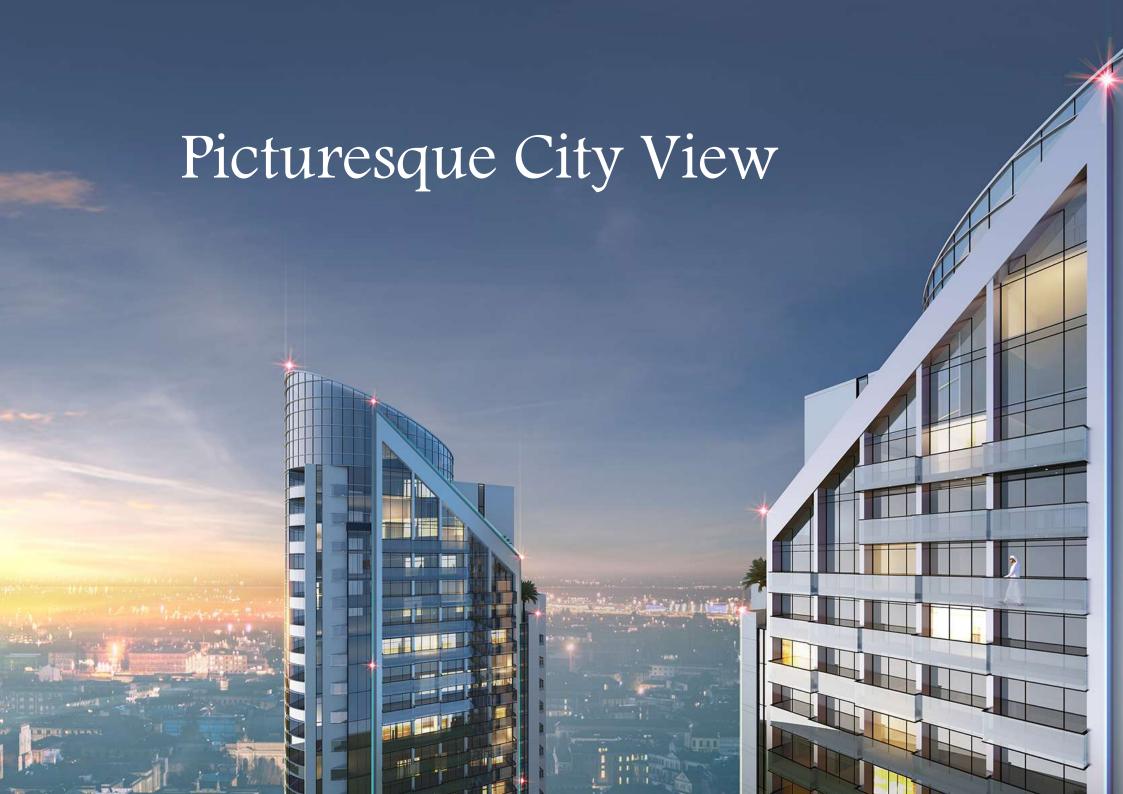

Each apartment unit has its own balcony or garden space featuring breathtaking views of The Palm Jumeirah and the Dubai citywide.