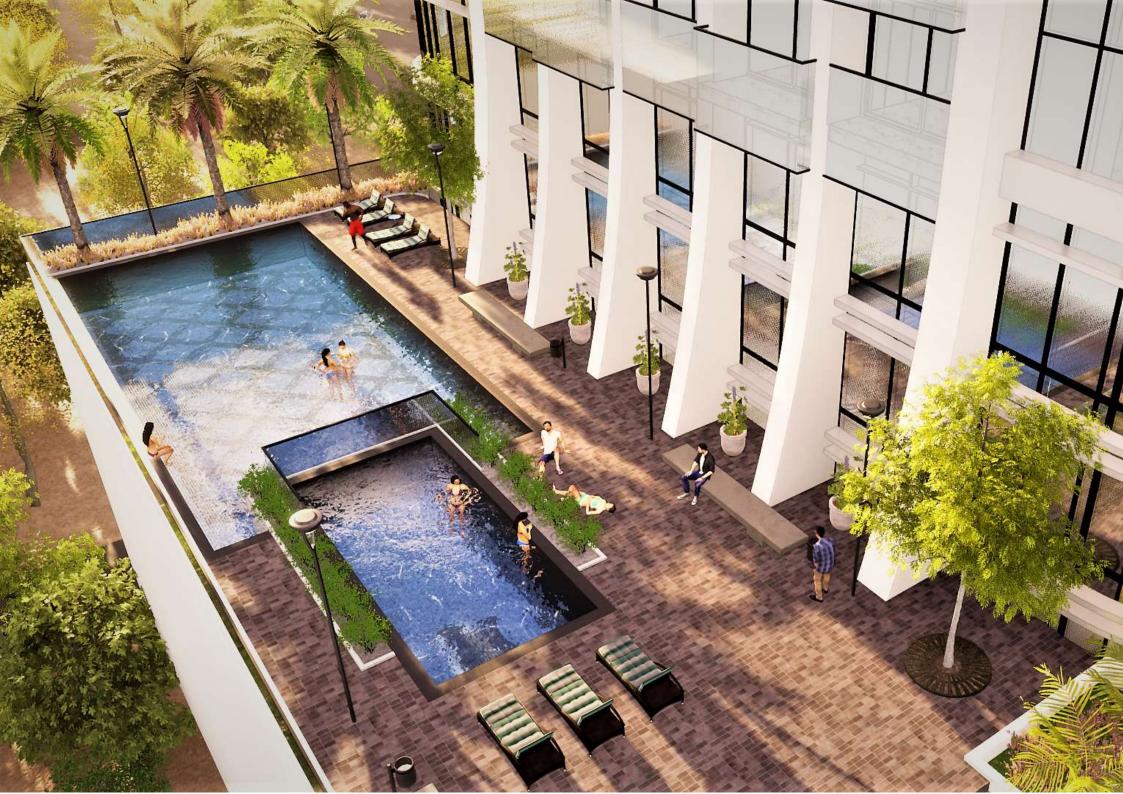

### SWIMMING POOL

As you want a perfect indulgence on your everyday life, you don't need to go far. Cloud tower provide heated pool which comes along with children pool, steam room, sauna room, separate his and hers shower and changing rooms.