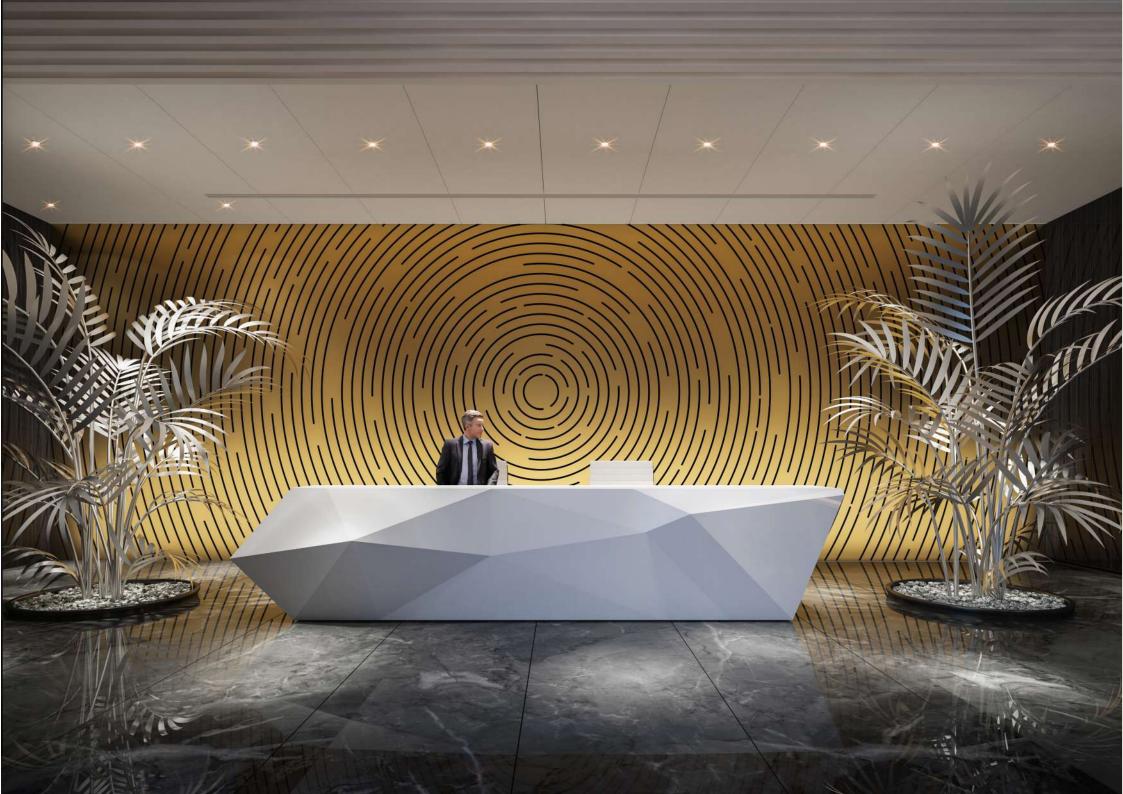

Whether you want to go towards south or north, you'll find your detour in the easiest possible way.

The lobby has a relaxing ambiance with a large sitting area with soft lighting, luxury finishes, restrooms and security front desk.