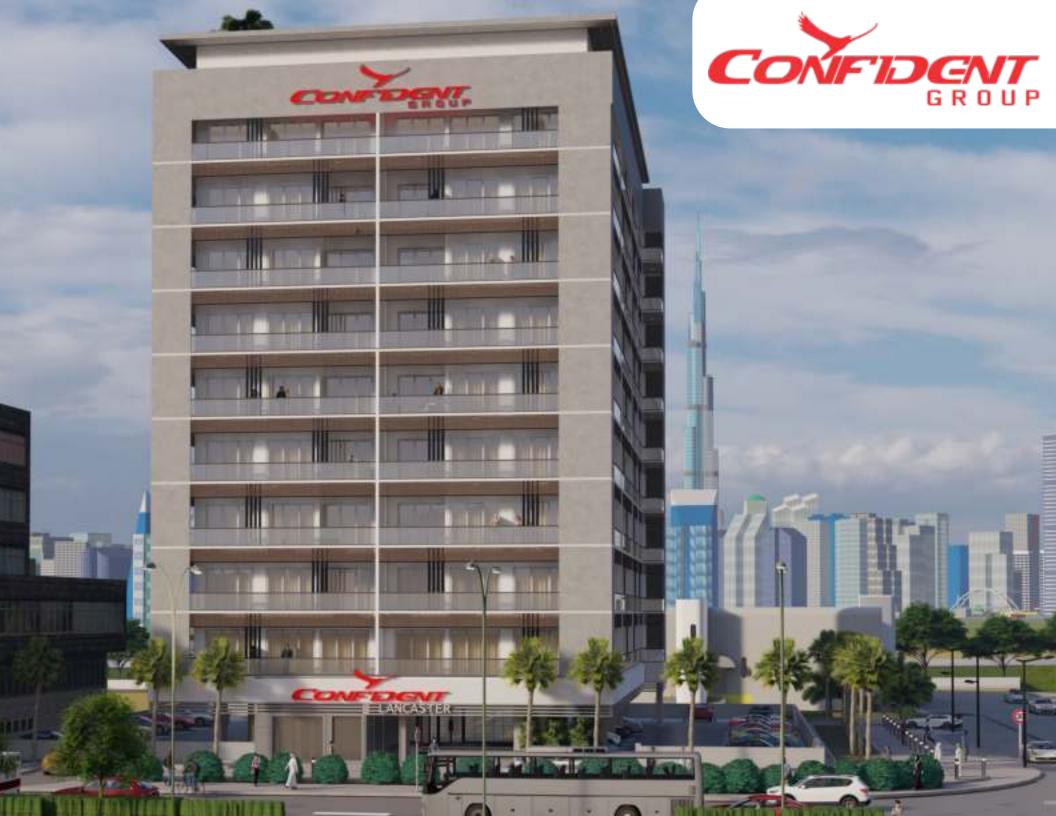

### **Overview Project**

Configuration

**Plot Area** 

**Apartment Built-up Area** 

1 & 2 Bed Apertment

27,000 sqft+

769 sqft - 1482

Construction

Location

**Possession** 

Full RCC - Aluform Technology

Liwan

April 2024 Onwards\*

Overall development cluster

### More than just a project

Liwan is a master-planned district located in Dubai, United Arab Emirates. Developed by Dubai Properties, it is a vibrant and integrated community designed to offer a balanced lifestyle with a mix of residential, commercial, and leisure facilities

### **About Liwan**

Liwan freehold development the intersection of Mohammed Bin Zayed Road (E31) and Dubai -Al Ain Road (E66). This gives Liwan residents direct access to a number of prominent areas in the city, such as Dubai International Airport, Meydan, Downtown Dubai. Silicon Oasis, Academic City & Sheikh more. many Mohammed Bin Zayed Road allows direct access to the Dubai International Airport, which means frequent travellers don't face challenges when it comes to commuting in and out of the city. Liwan is across Dubai Silicon Oasis (DSO), where projects new many are emerging. Spread across an area of 13 million sq. ft. The Liwan master community was launched & developed Dubai Properties Dubai under Holding, it Comprised beautifully of designed outdoor spaces.