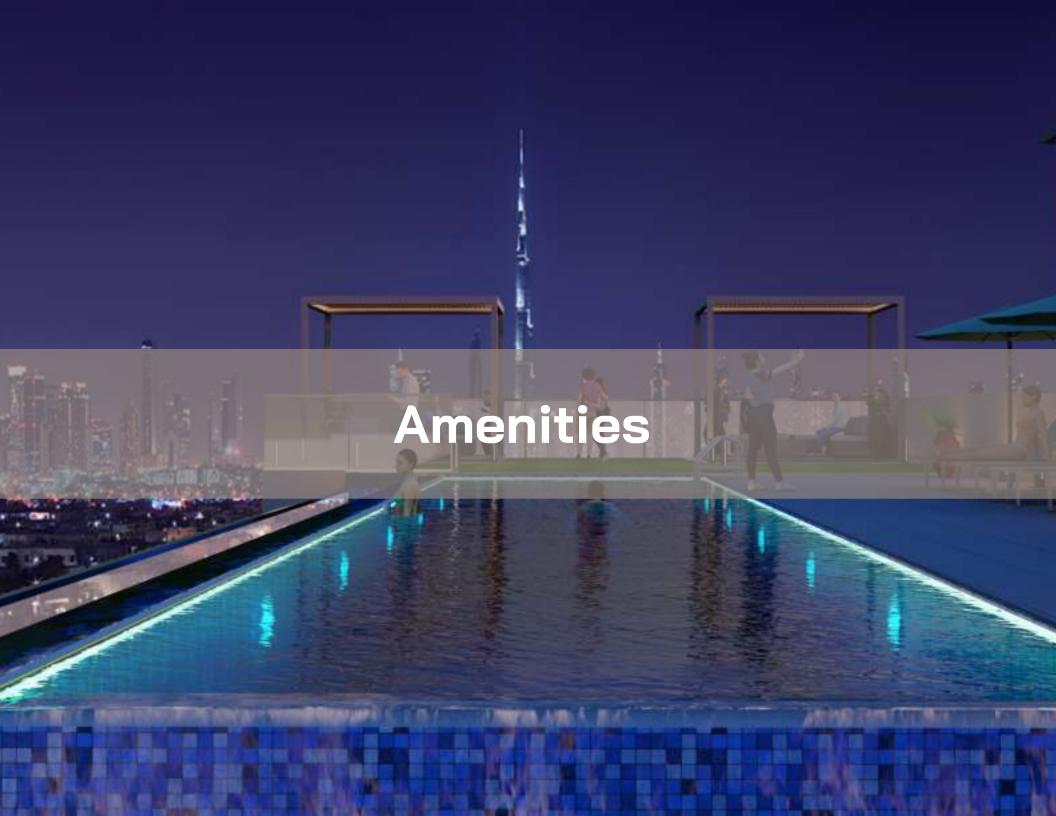

### The Amenities

ADI II T'C DOOL

| 1.         | ADOLISIOOL           |
|------------|----------------------|
| 2.         | KID'S POOL           |
| 3.         | SWIMMING POOL DECK   |
| 4.         | PERGOLA SEATING      |
| 5.         | OUTDOOR SHOWER       |
| <u>3</u> . | KID'S POOL DECK      |
| 7.         | KID'S PLAY AREA      |
| 3.         | PARTY HALL           |
| 9.         | CINEMA               |
| D.         | INDOOR GAMES         |
| 11.        | PARADOX              |
| 2.         | MEDITATION           |
| 3.         | TOILET & CHANGE ROOM |
| 4.         | CLUB HOUSE RECEPTION |
| 5.         | THE GYM              |

BARBECUE

16.