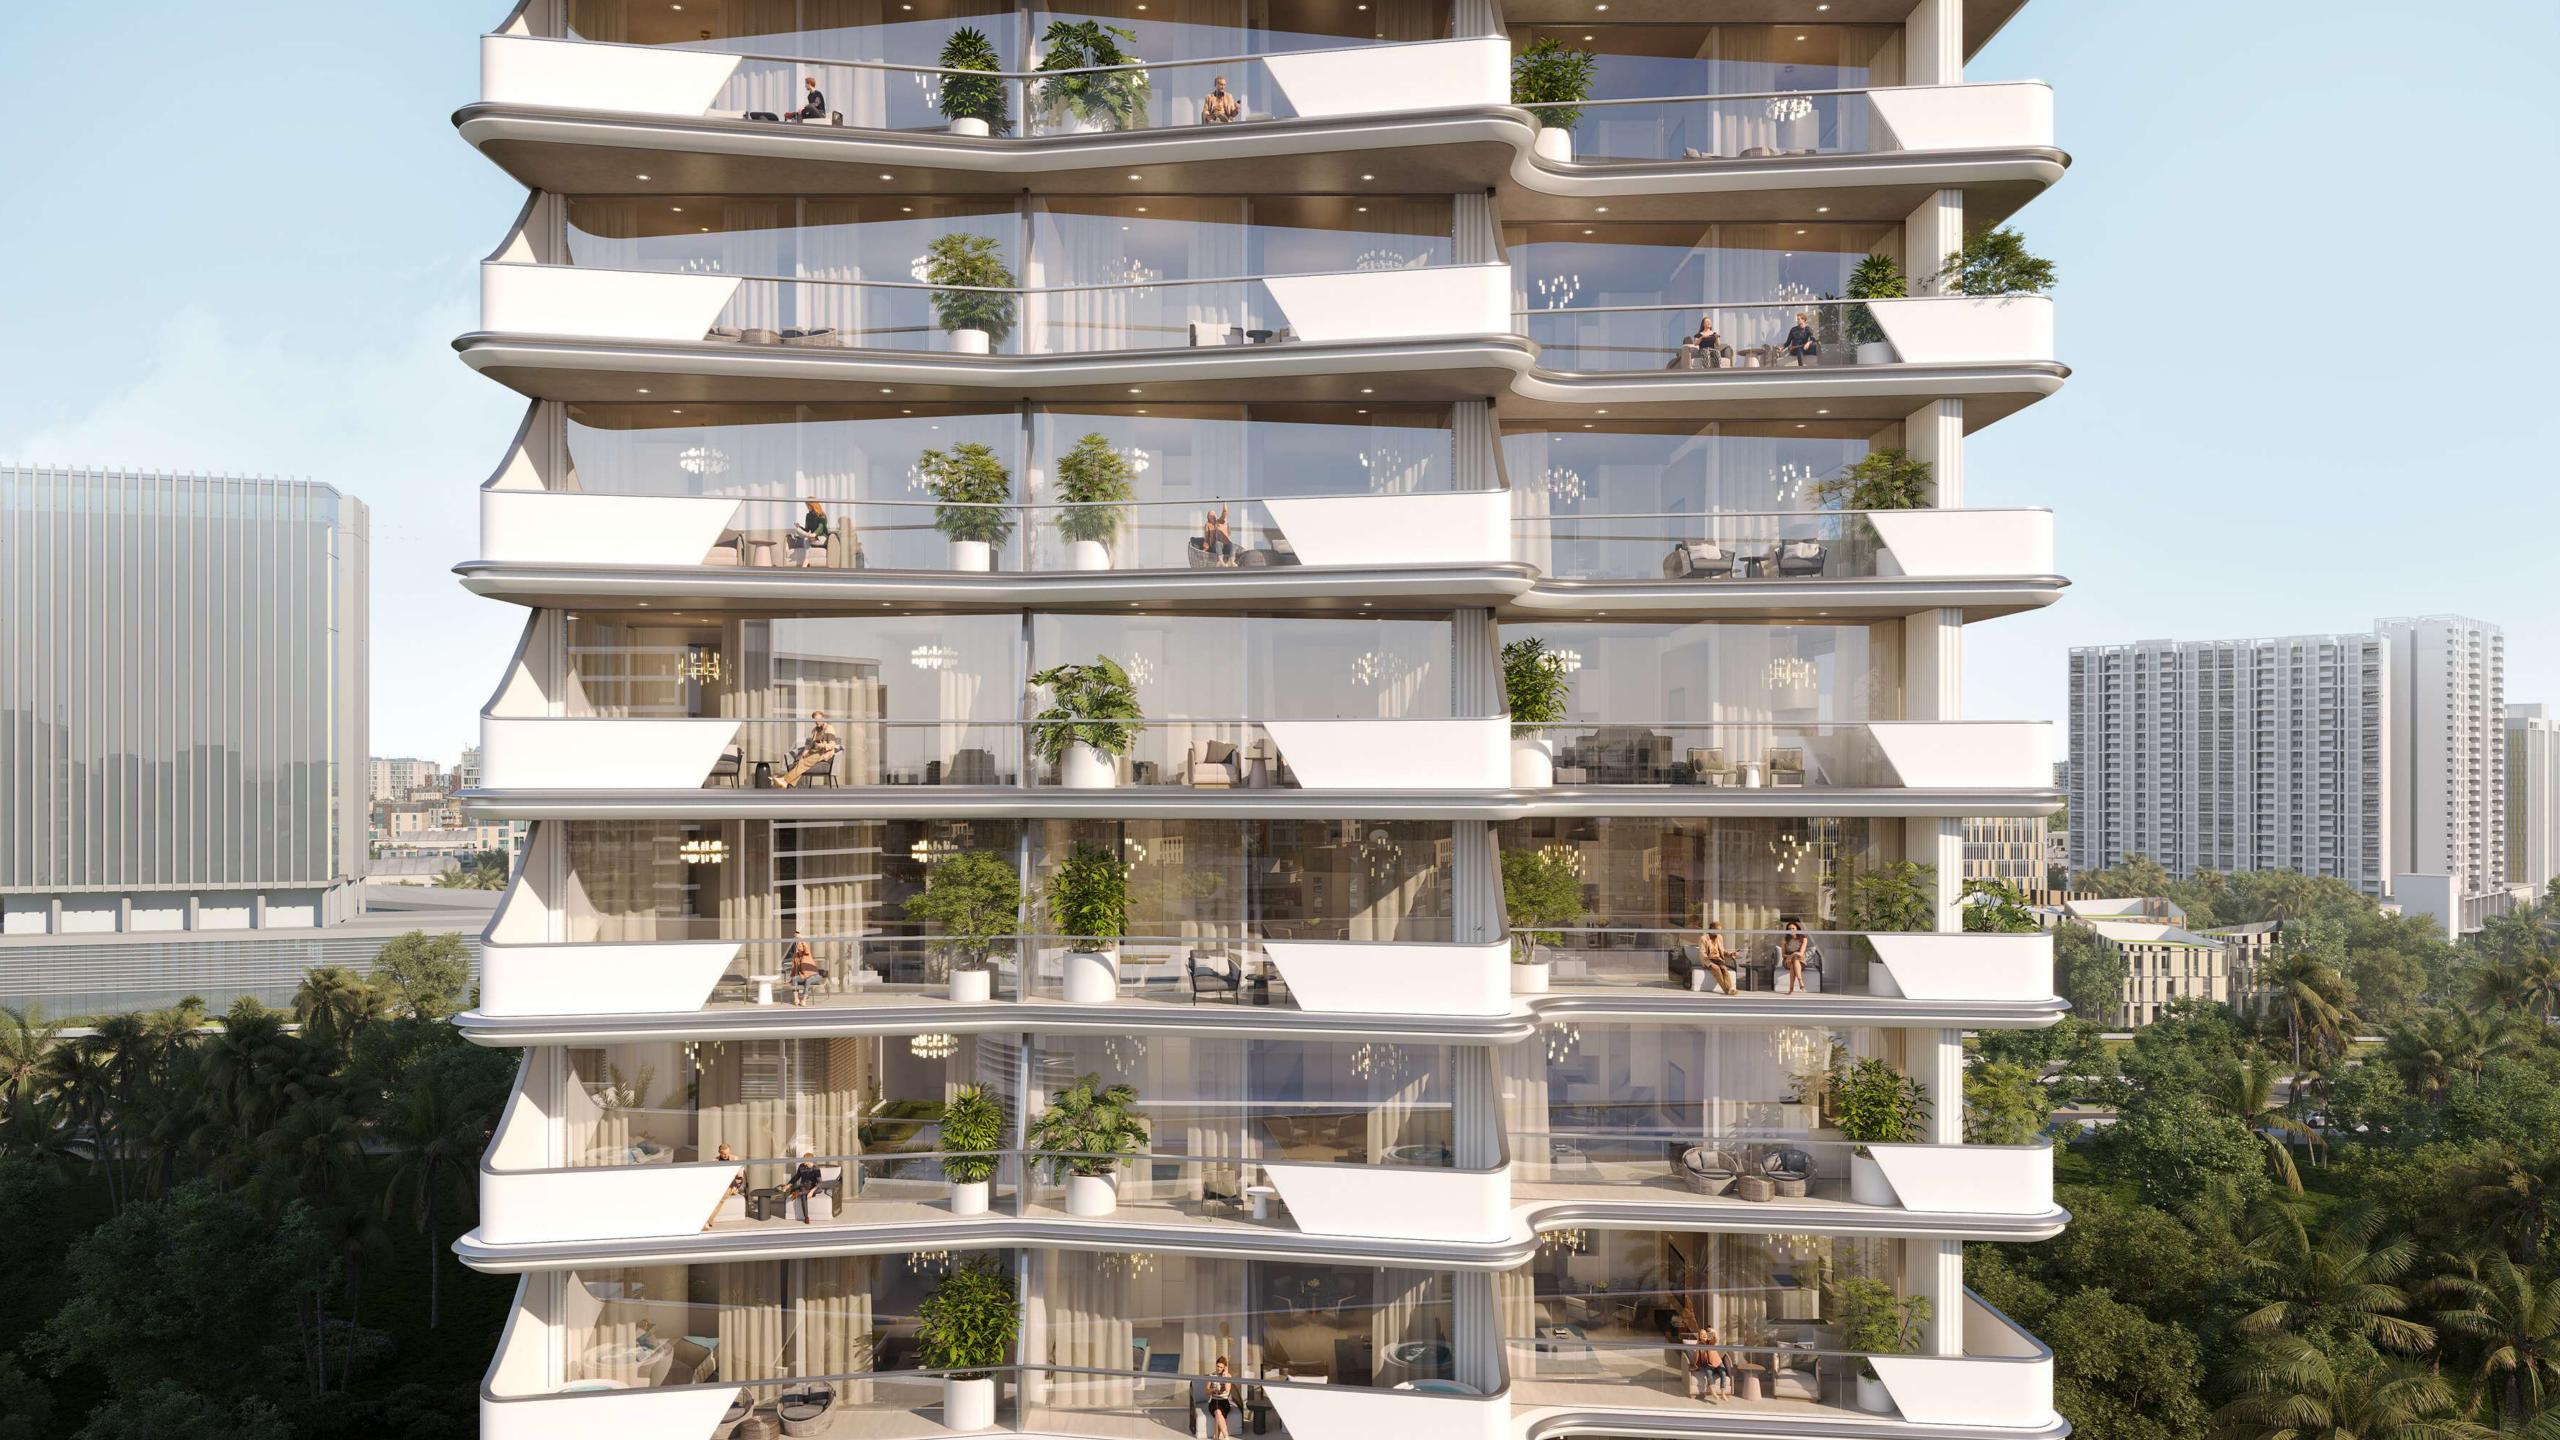

# A STRUCTURAL MARVEL

LUXURIOUS ASCENT

# 00 $\circ$ $\circ$ URAND ENTRANCE

# ARRIVE IN STYLE

As you enter Cove, you're greeted by a harmonious blend of emotions, where gold tones gently embrace wood in a warm, inviting welcome.

# FIRST IMPRESSIONS

The grand entrance leaves a lasting impression, stirring memories and stories that resonate deeply within the soul.