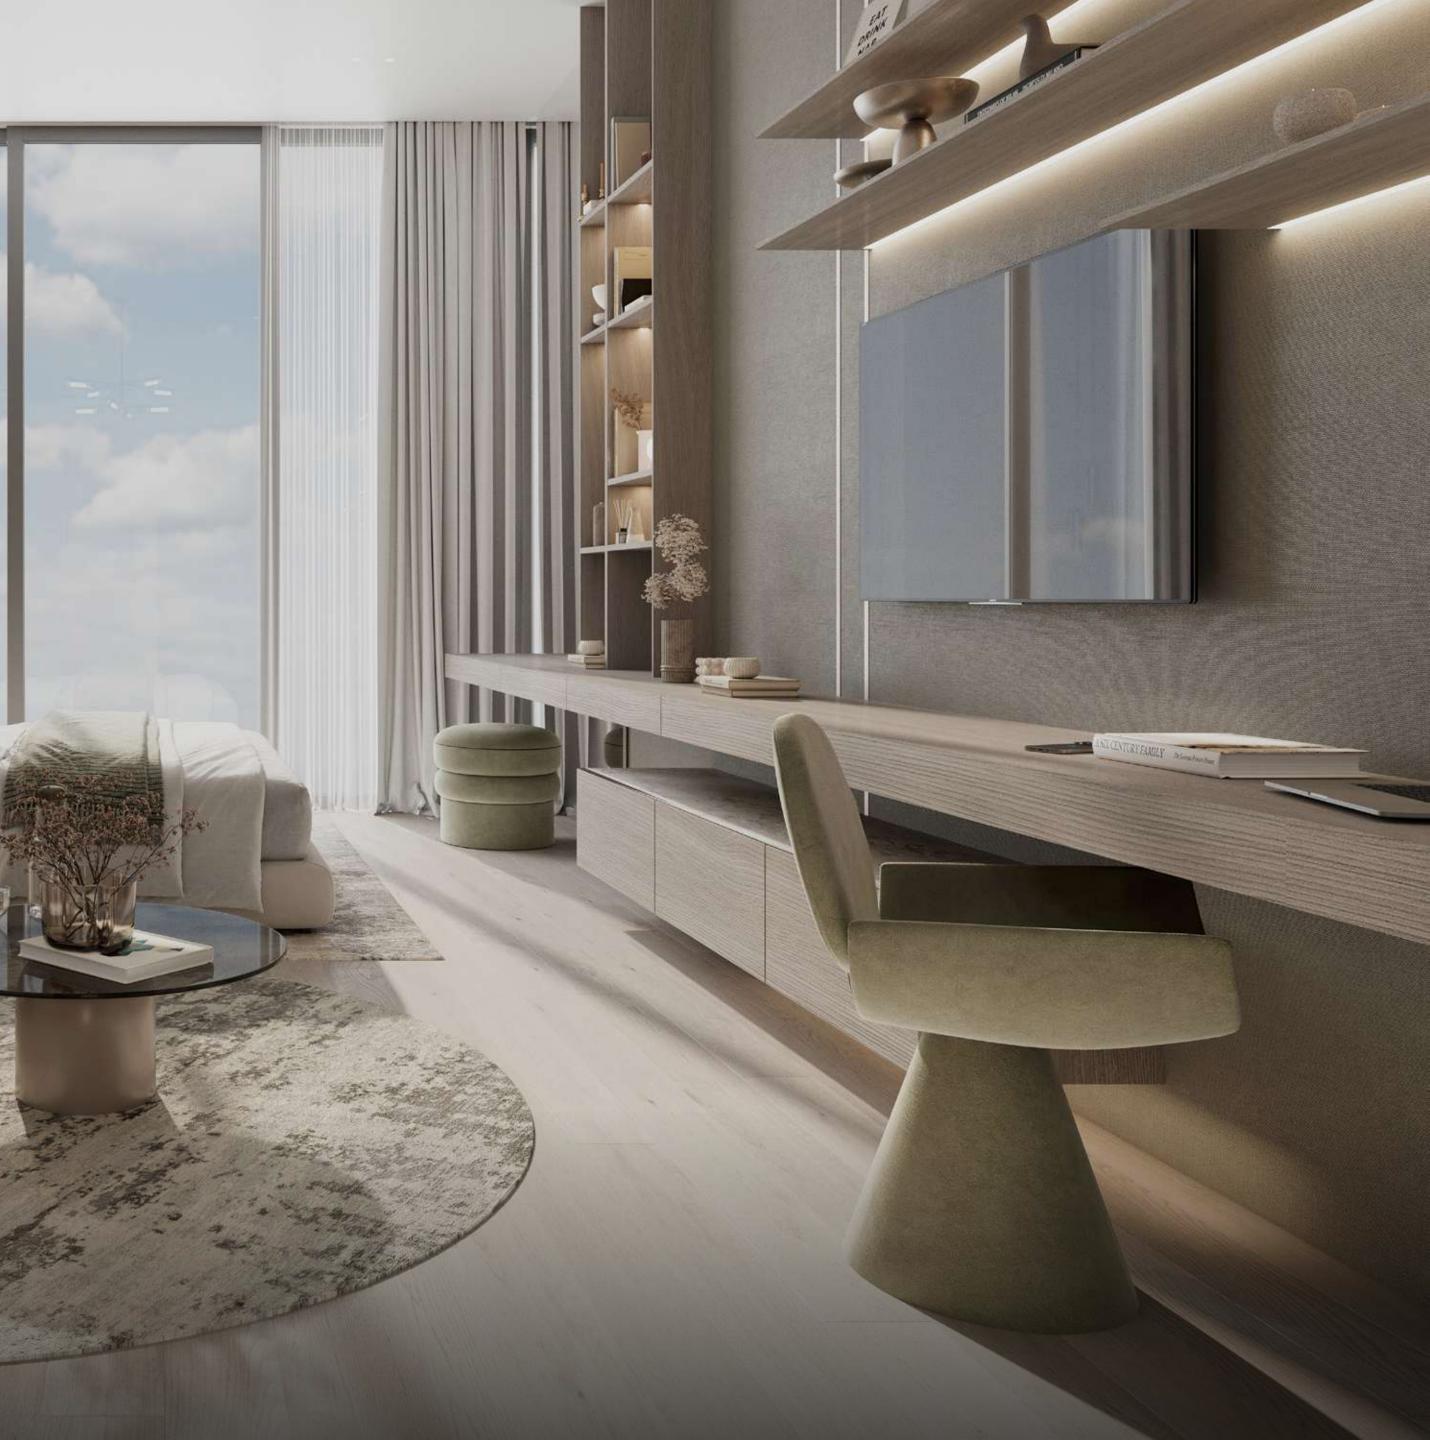

#### DESIGNER STUDIO APARTMENT

Begin the day with a calm mind in your personal sanctuary, fitted with custom-designed furniture. Soft hues bathe the space in a calming glow, while ambient lighting sets the mood for relaxation. Gold accents add a touch of sophistication, whispering tales of an ideal lifestyle.