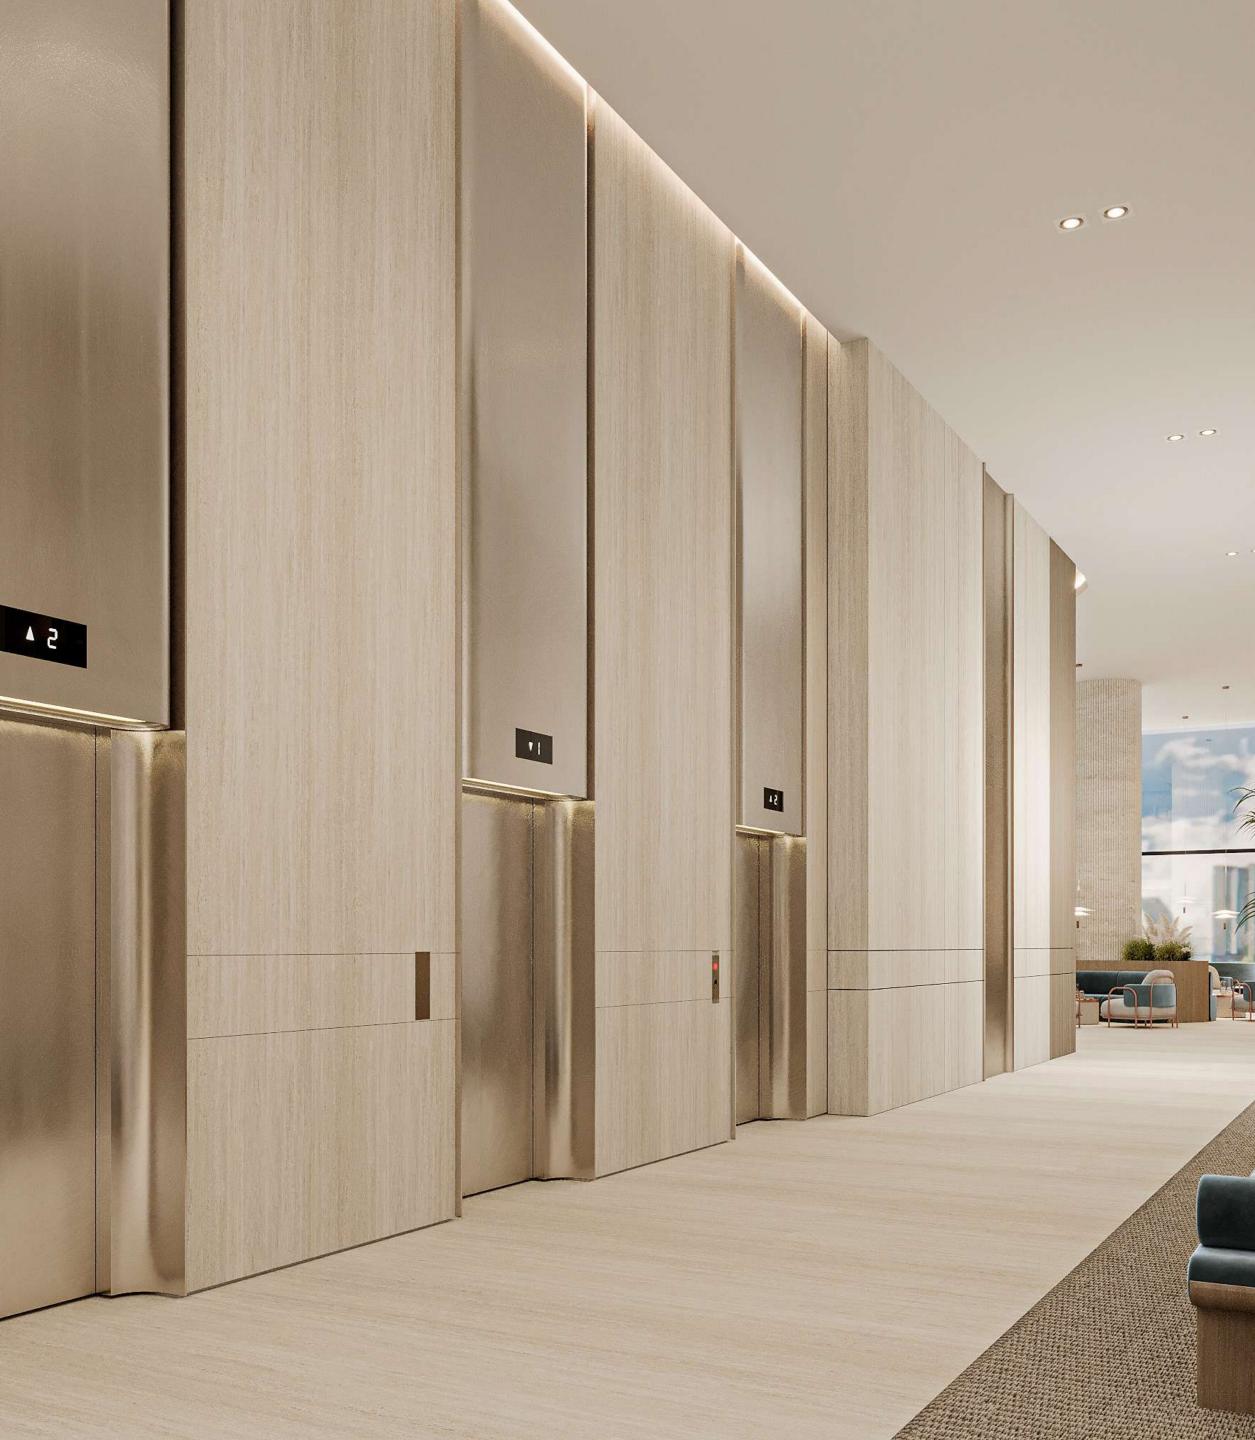

# ARRIVE IN STYLE

As you enter Cove, you're greeted by a harmonious blend of emotions, where gold tones gently embrace wood in a warm, inviting welcome.

# FIRST IMPRESSIONS

The grand entrance leaves a lasting impression, stirring memories and stories that resonate deeply within the soul.