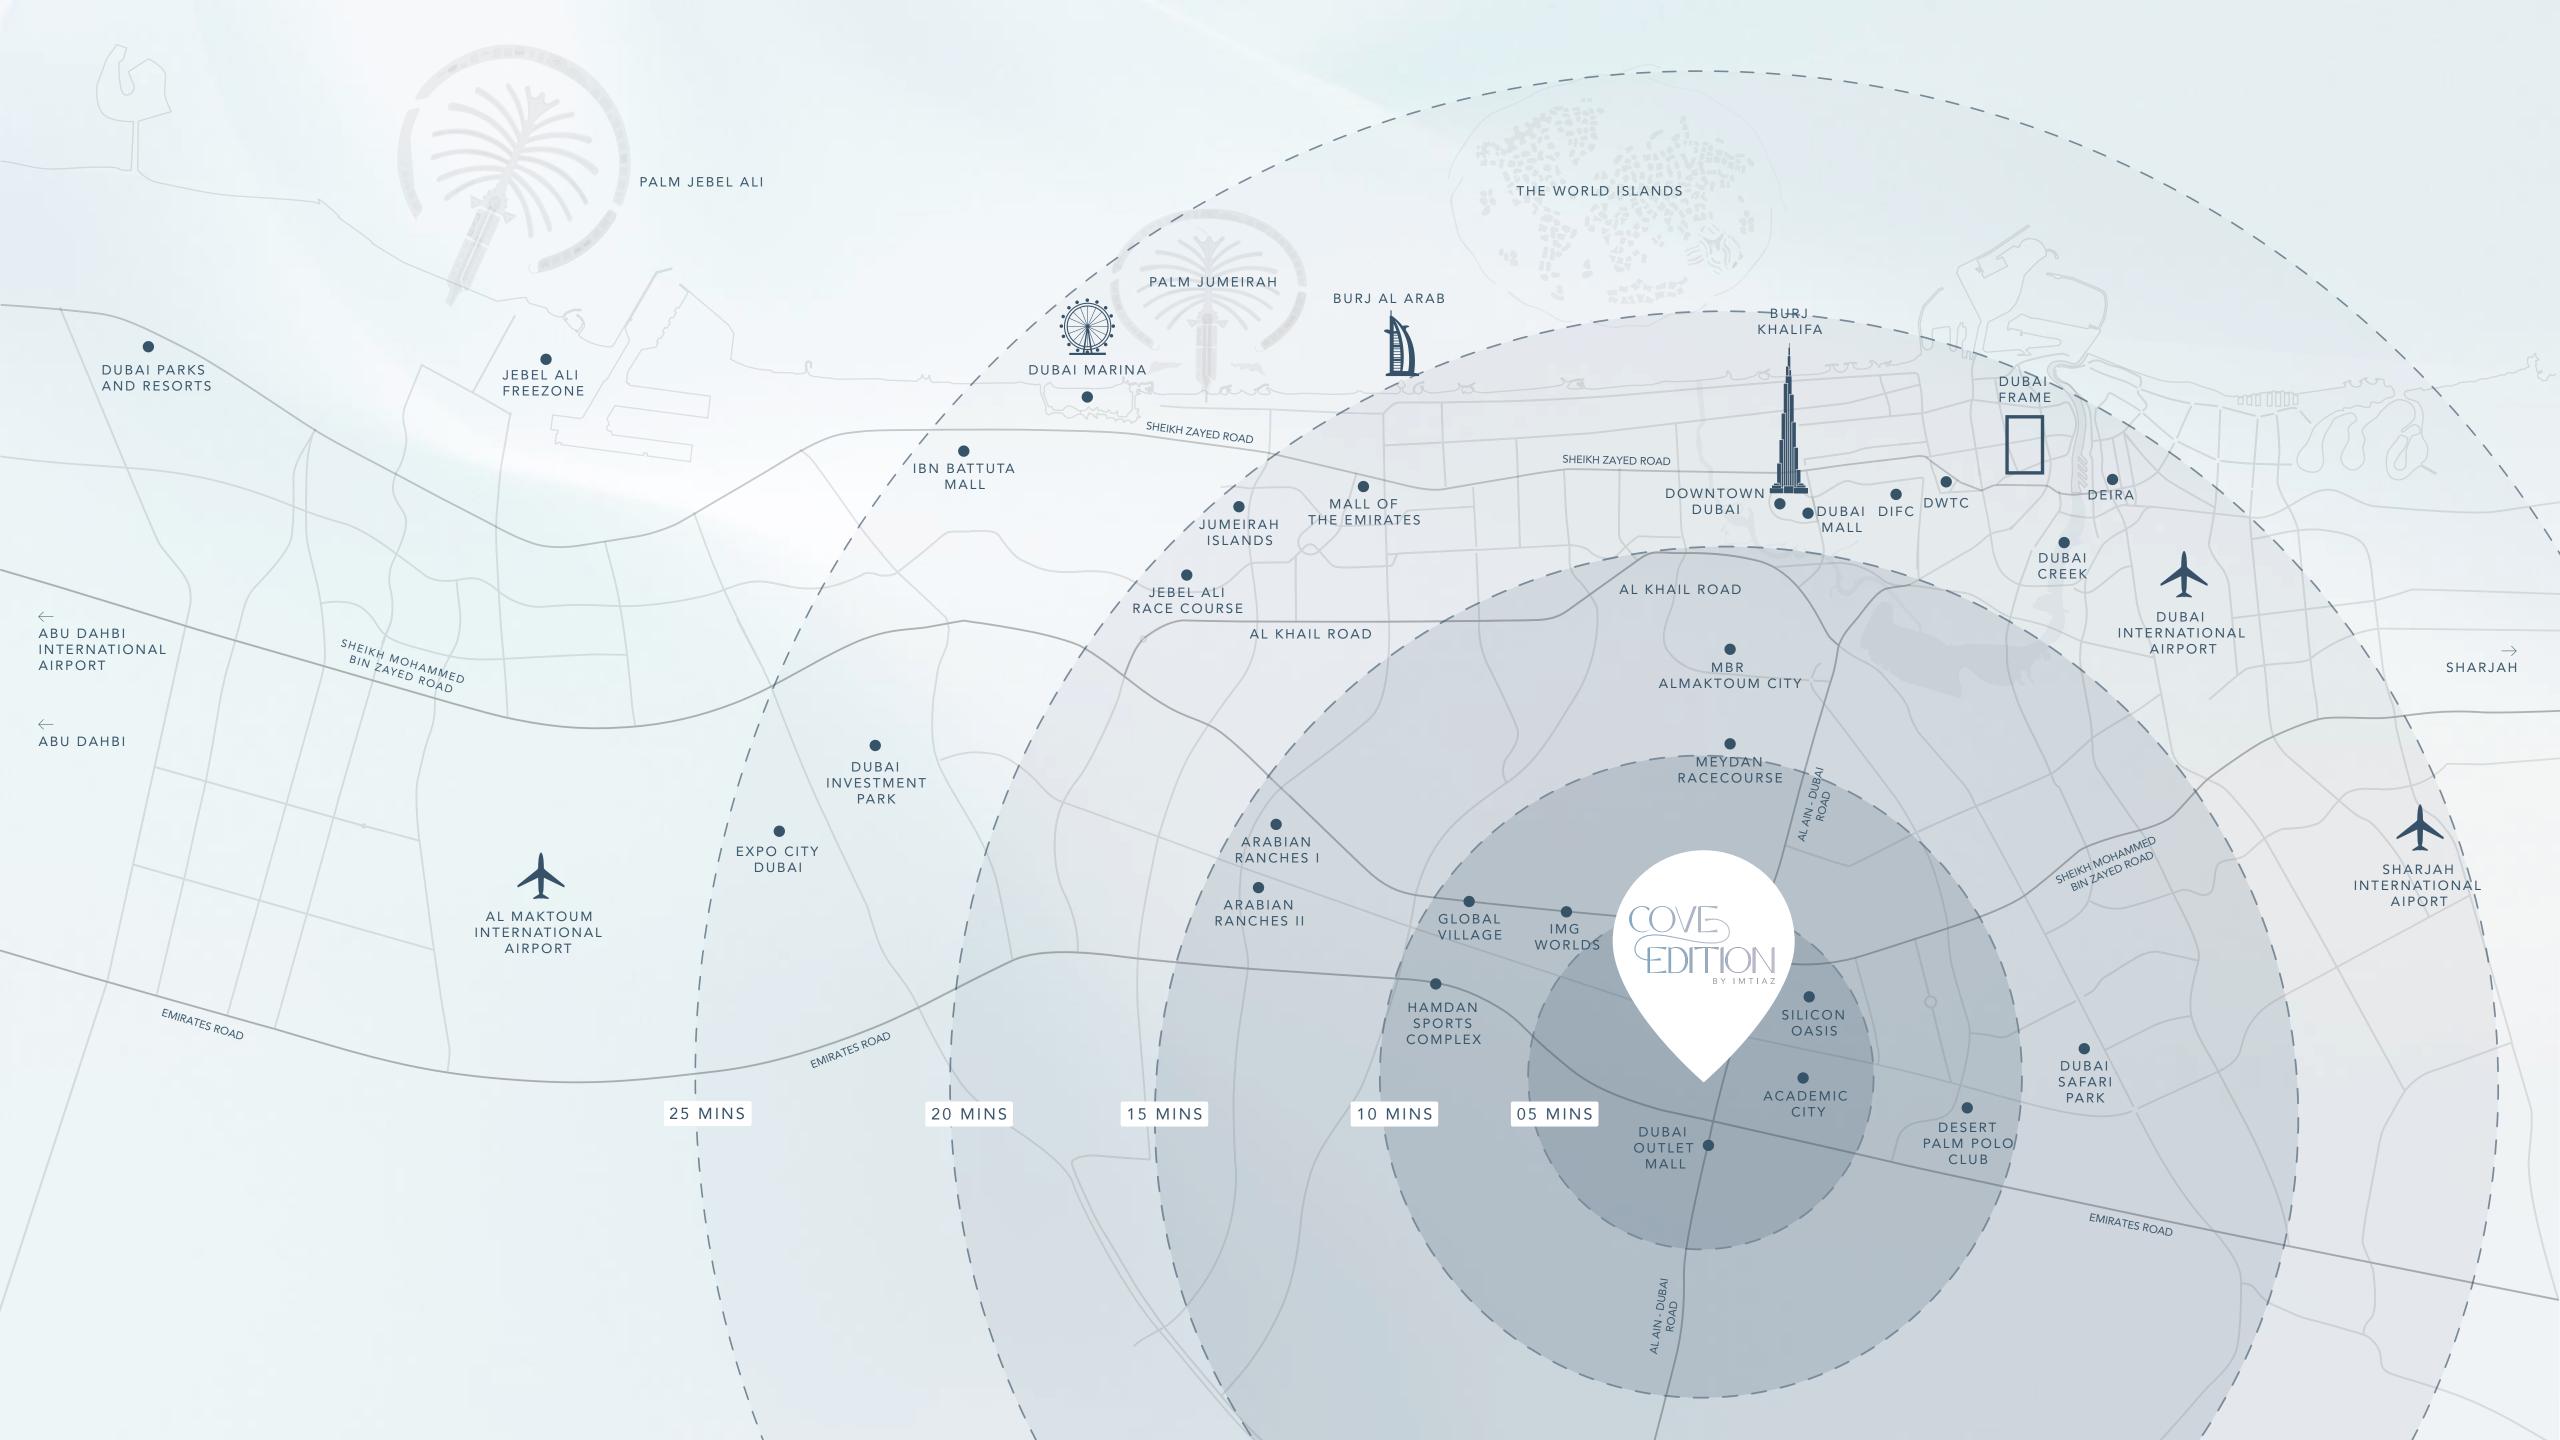

# AMENITIES

Rooftop

Lounges

Extra Visitor's Parking

Recharge Station

Rooftop Pool

BBQ Area

| DUBAI OUTLET MALL           | 05 mins |
|-----------------------------|---------|
| ACADEMIC CITY               | 05 mins |
| SILICON OASIS               | 05 mins |
| GLOBAL VILLAGE              | 10 mins |
| IMG WORLD                   | 10 mins |
| HAMDAN SPORTS COMPLEX       | 10 mins |
| DESERT PALM POLO CLUB       | 10 mins |
| DUBAI SAFARI PARK           | 10 mins |
| MEYDAN RACECOURSE           | 15 mins |
| ARABIAN RANCHES 1 & 2       | 15 mins |
| DUBAI INTERNATIONAL AIRPORT | 20 mins |
| MBR AL MAKTOUM CITY         | 20 mins |
| DOWNTOWN DUBAI              | 20 mins |
| DUBAI MALL                  | 20 mins |
| BURJ KHALIFA                | 20 mins |
| DUBAI FRAME                 | 20 mins |
| DUBAI CREEK                 | 20 mins |
| MALL OF THE EMIRATES        | 20 mins |
| DUBAI MARINA                | 25 mins |
| PALM JUMEIRAH               | 25 mins |
| JEBEL ALI RACE COURSE       | 25 mins |
| JUMEIRAH ISLANDS            | 25 mins |
| IBN BATTUTA MALL            | 25 mins |
| DUBAI PARKS AND RESORTS     | 25 mins |
| EXPO CITY DUBAI             | 25 mins |