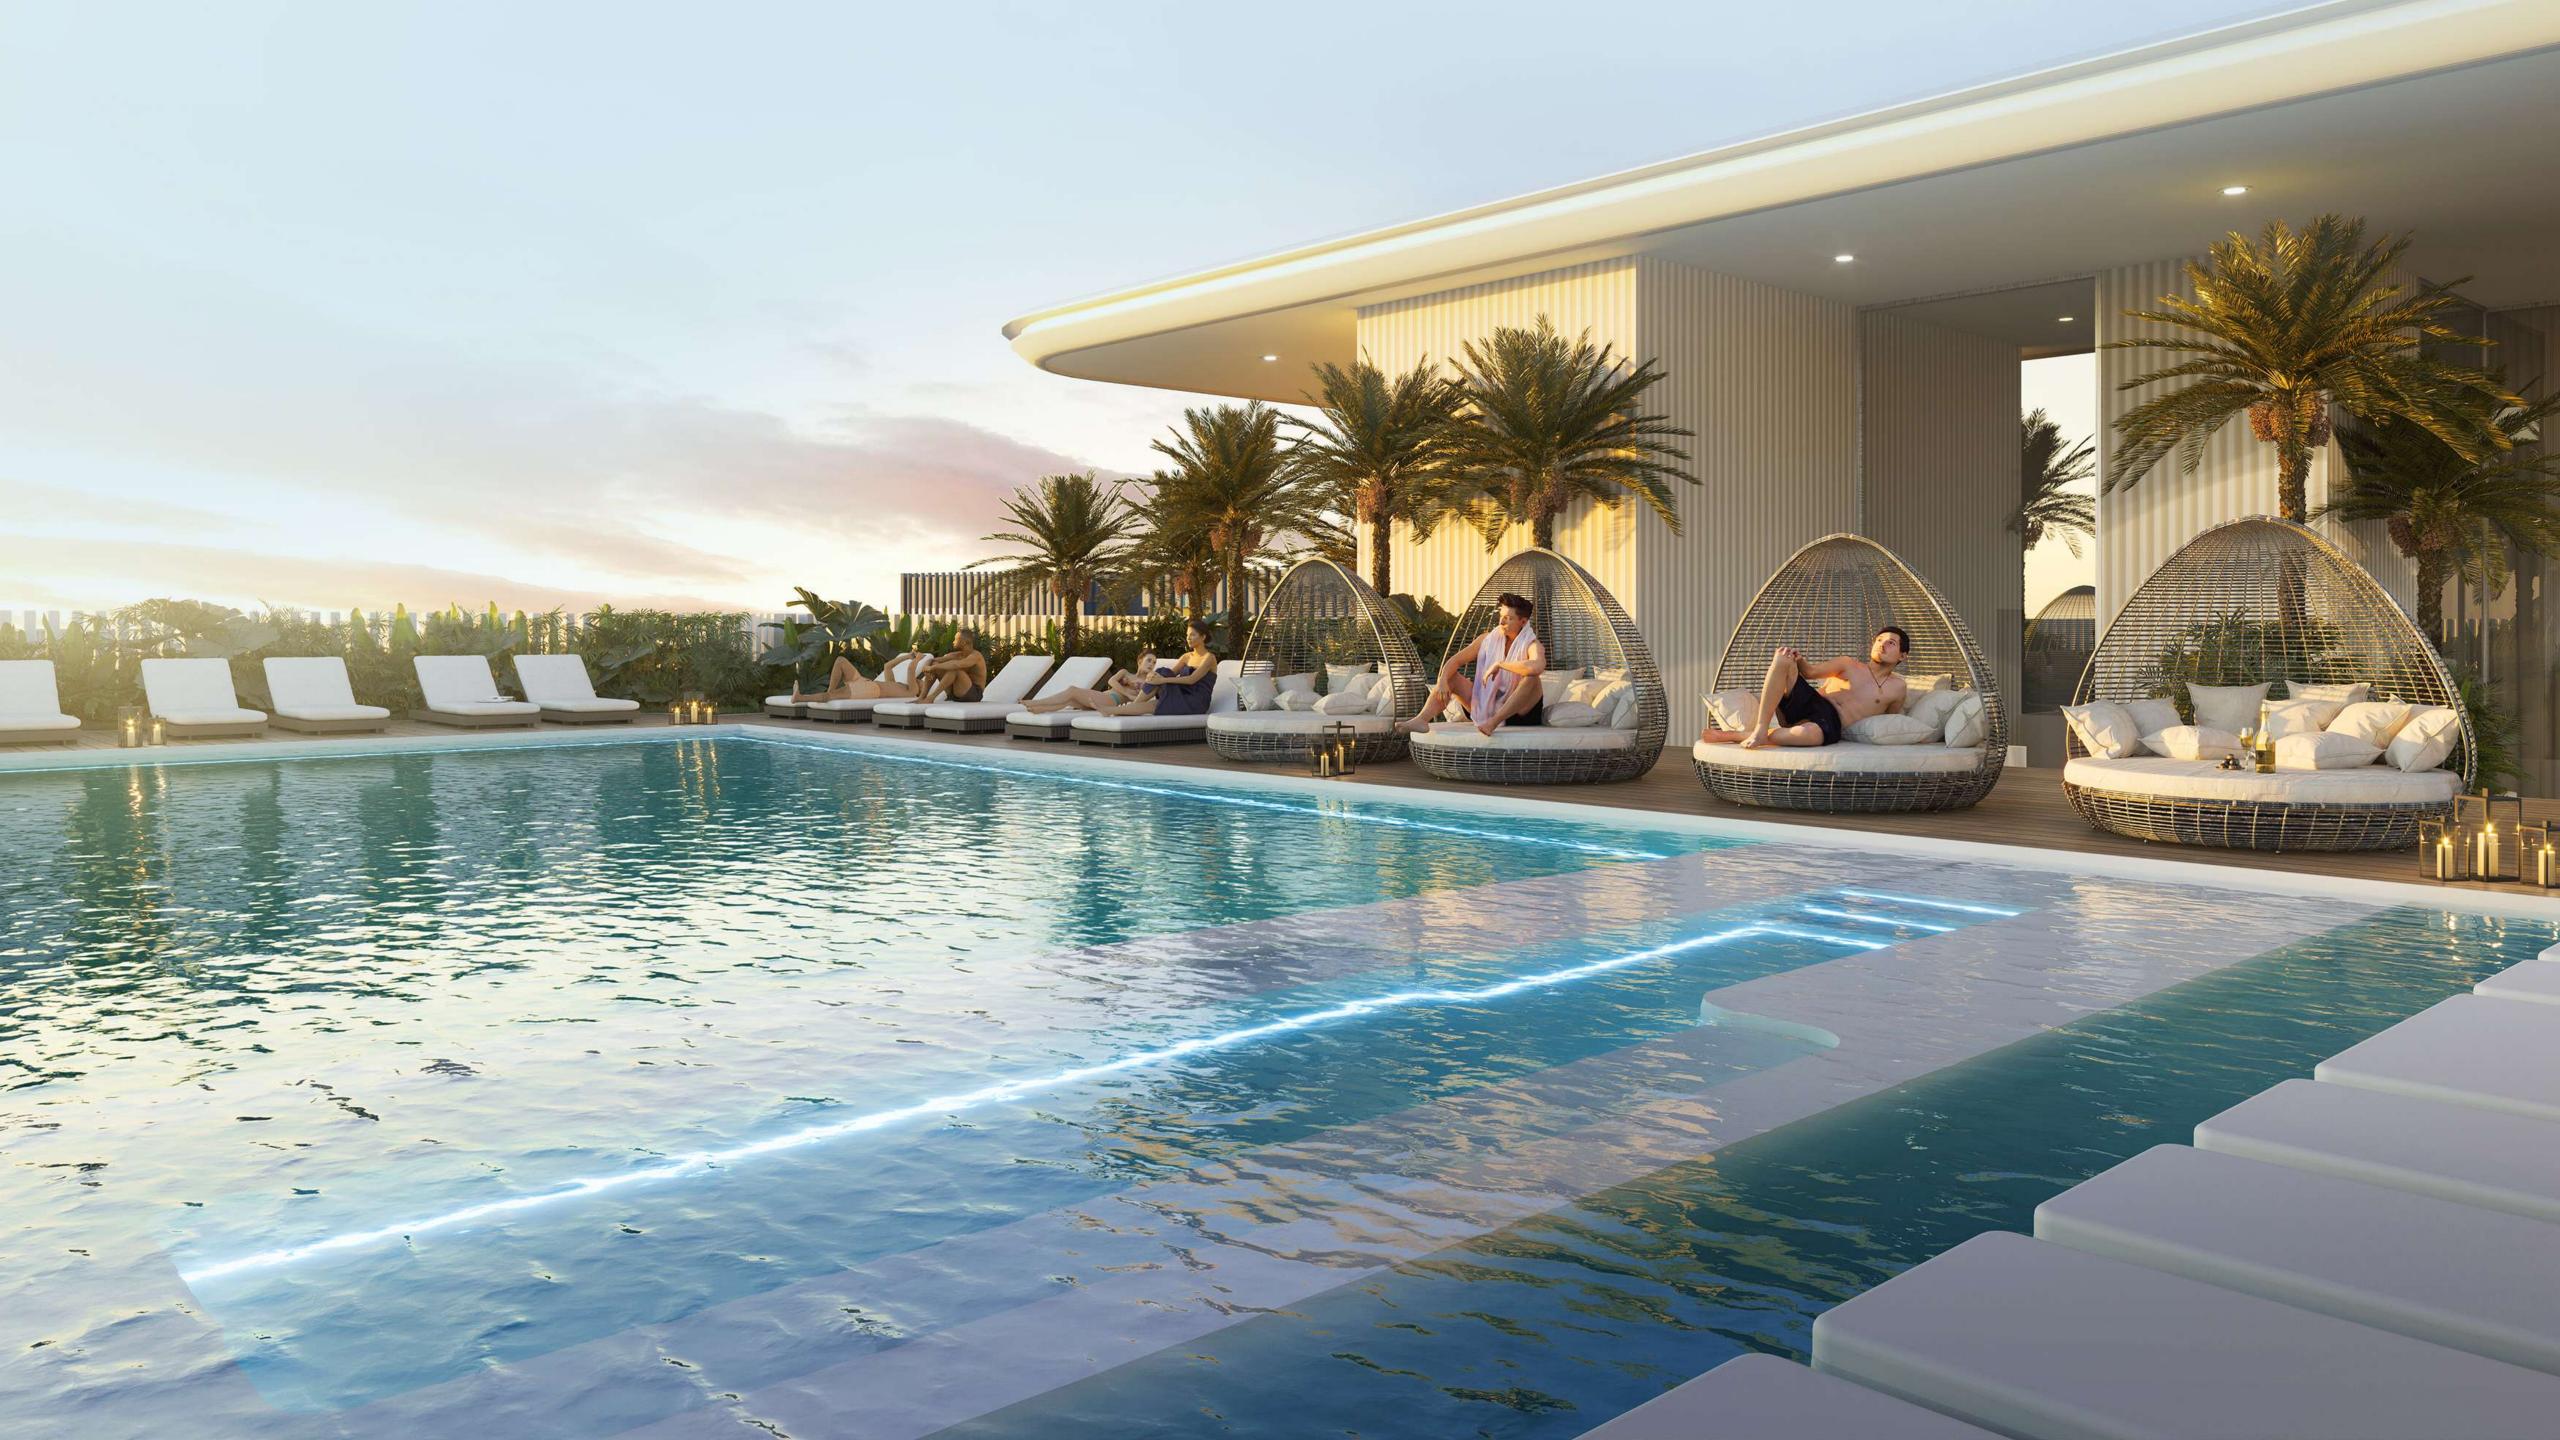

## SERENE CABANAS

Rejuvenate in our serene cabanas, nestled near the pool, offering a tranquil escape for outdoor relaxation and leisurely indulgence.

# LUXE POOLSIDE LOUNGE

Unwind in style, as you lounge on the sunbeds. It's the ideal spot for relaxation and enjoying a refreshing dip.

# PEACEFUL PERCH

Recharge your spirit in our serene sitting area, providing a tranquil sanctuary for relaxation and reflection amidst nature's embrace.