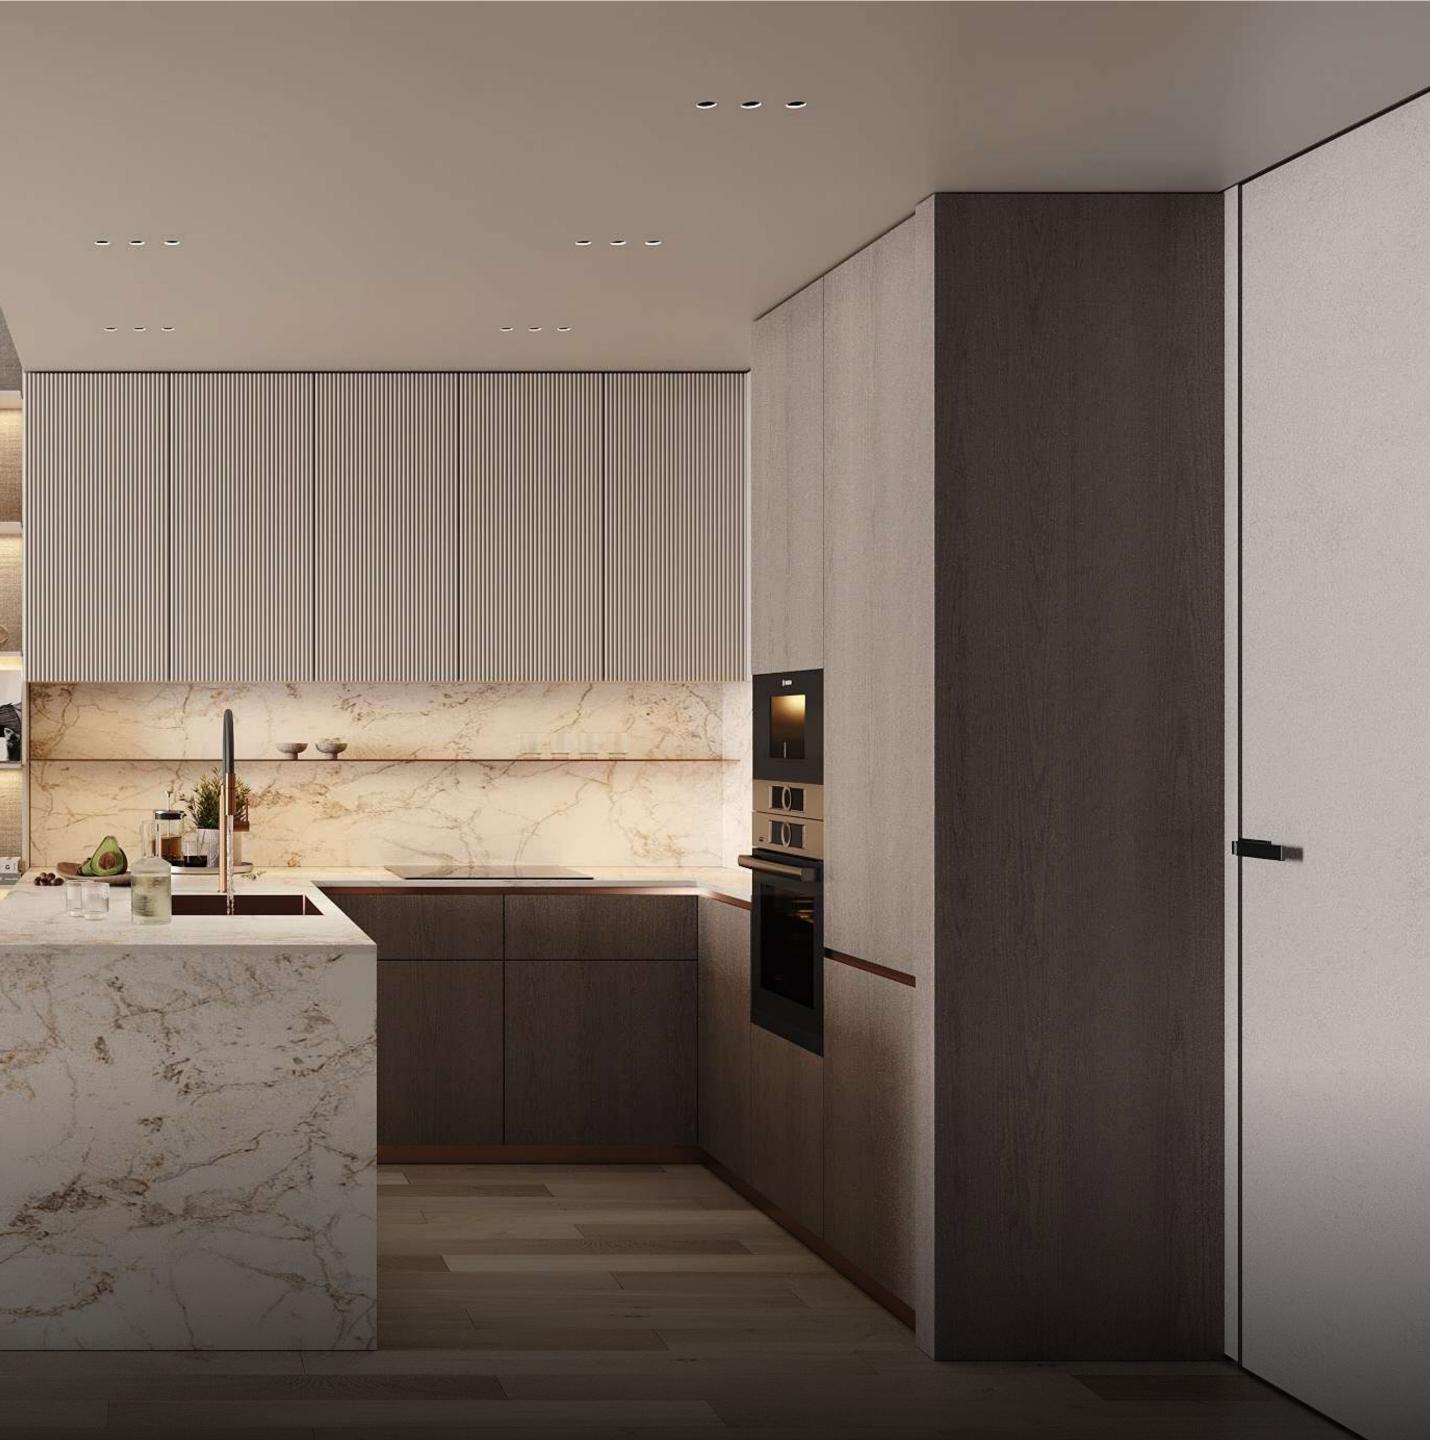

#### DESIGNER STUDIO APARTMENT

Begin the day with a calm mind in your personal sanctuary, fitted with custom-designed furniture. Soft hues bathe the space in a calming glow, while ambient lighting sets the mood for relaxation. Gold accents add a touch of sophistication, whispering tales of an ideal lifestyle.