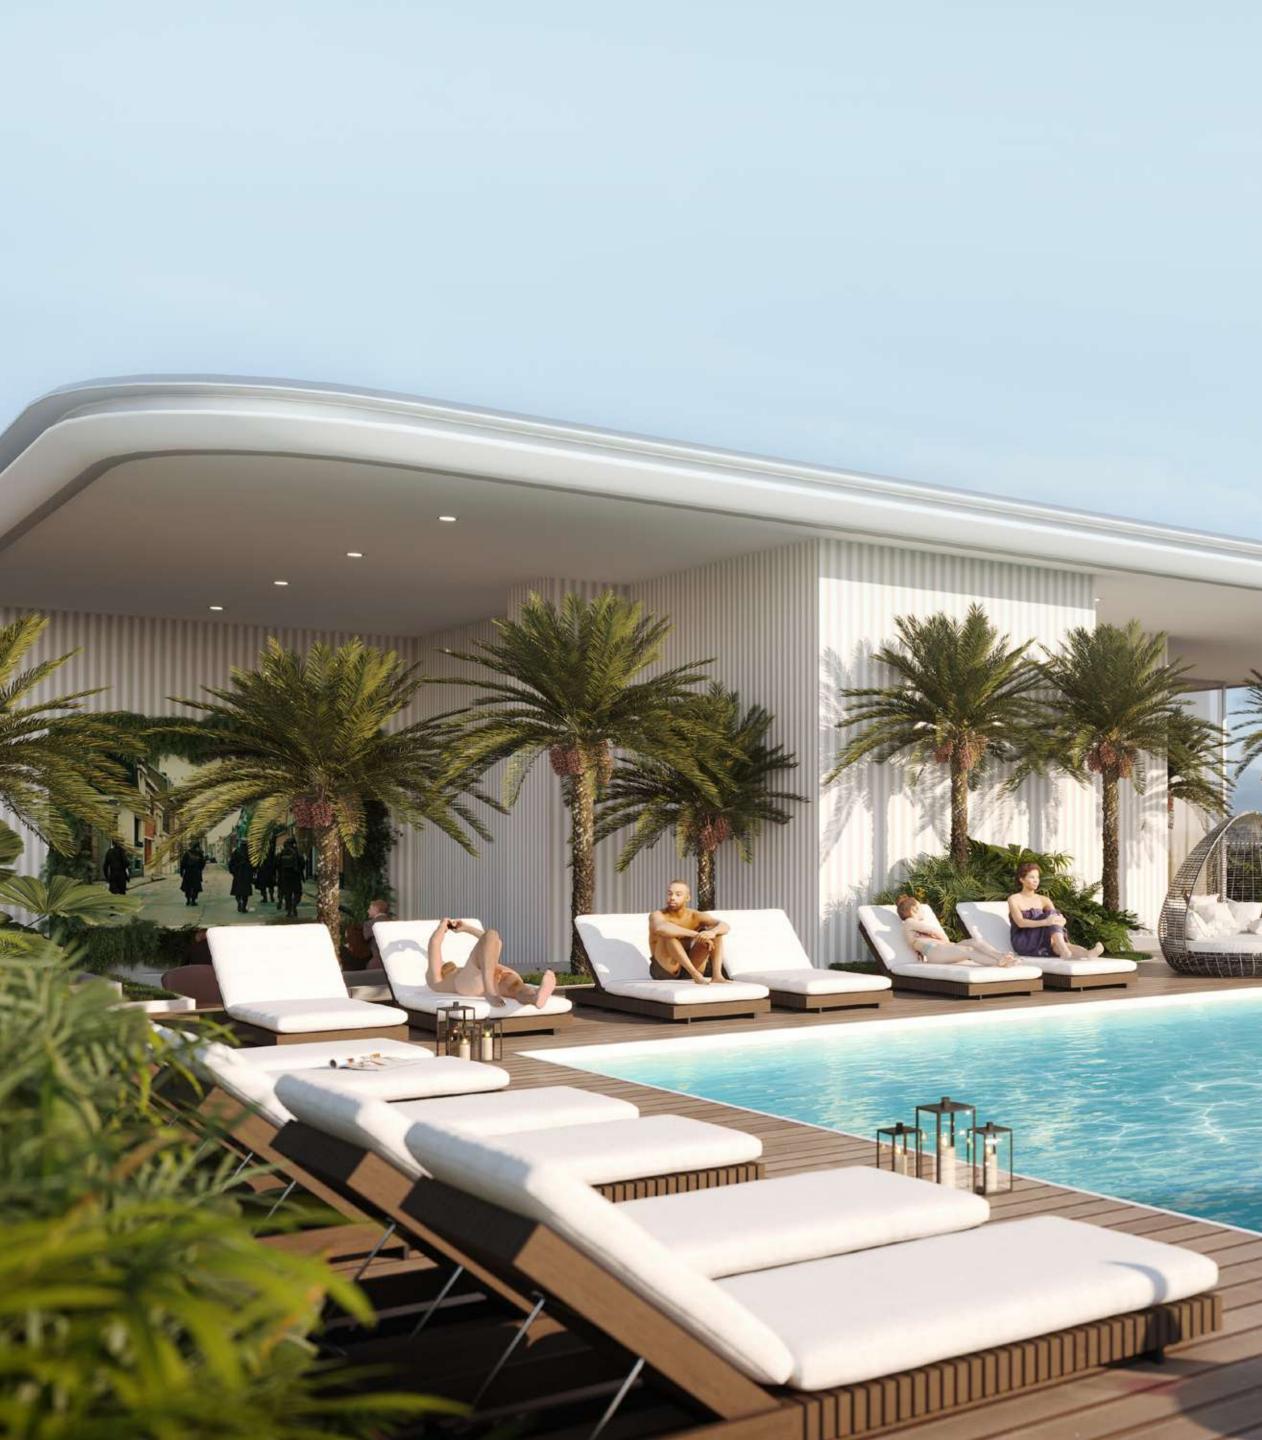

# LUXE POOLSIDE LOUNGE

Unwind in style, as you lounge on the sunbeds. It's the ideal spot for relaxation and enjoying a refreshing dip.

# PEACEFUL PERCH

Recharge your spirit in our serene sitting area, providing a tranquil sanctuary for relaxation and reflection amidst nature's embrace.