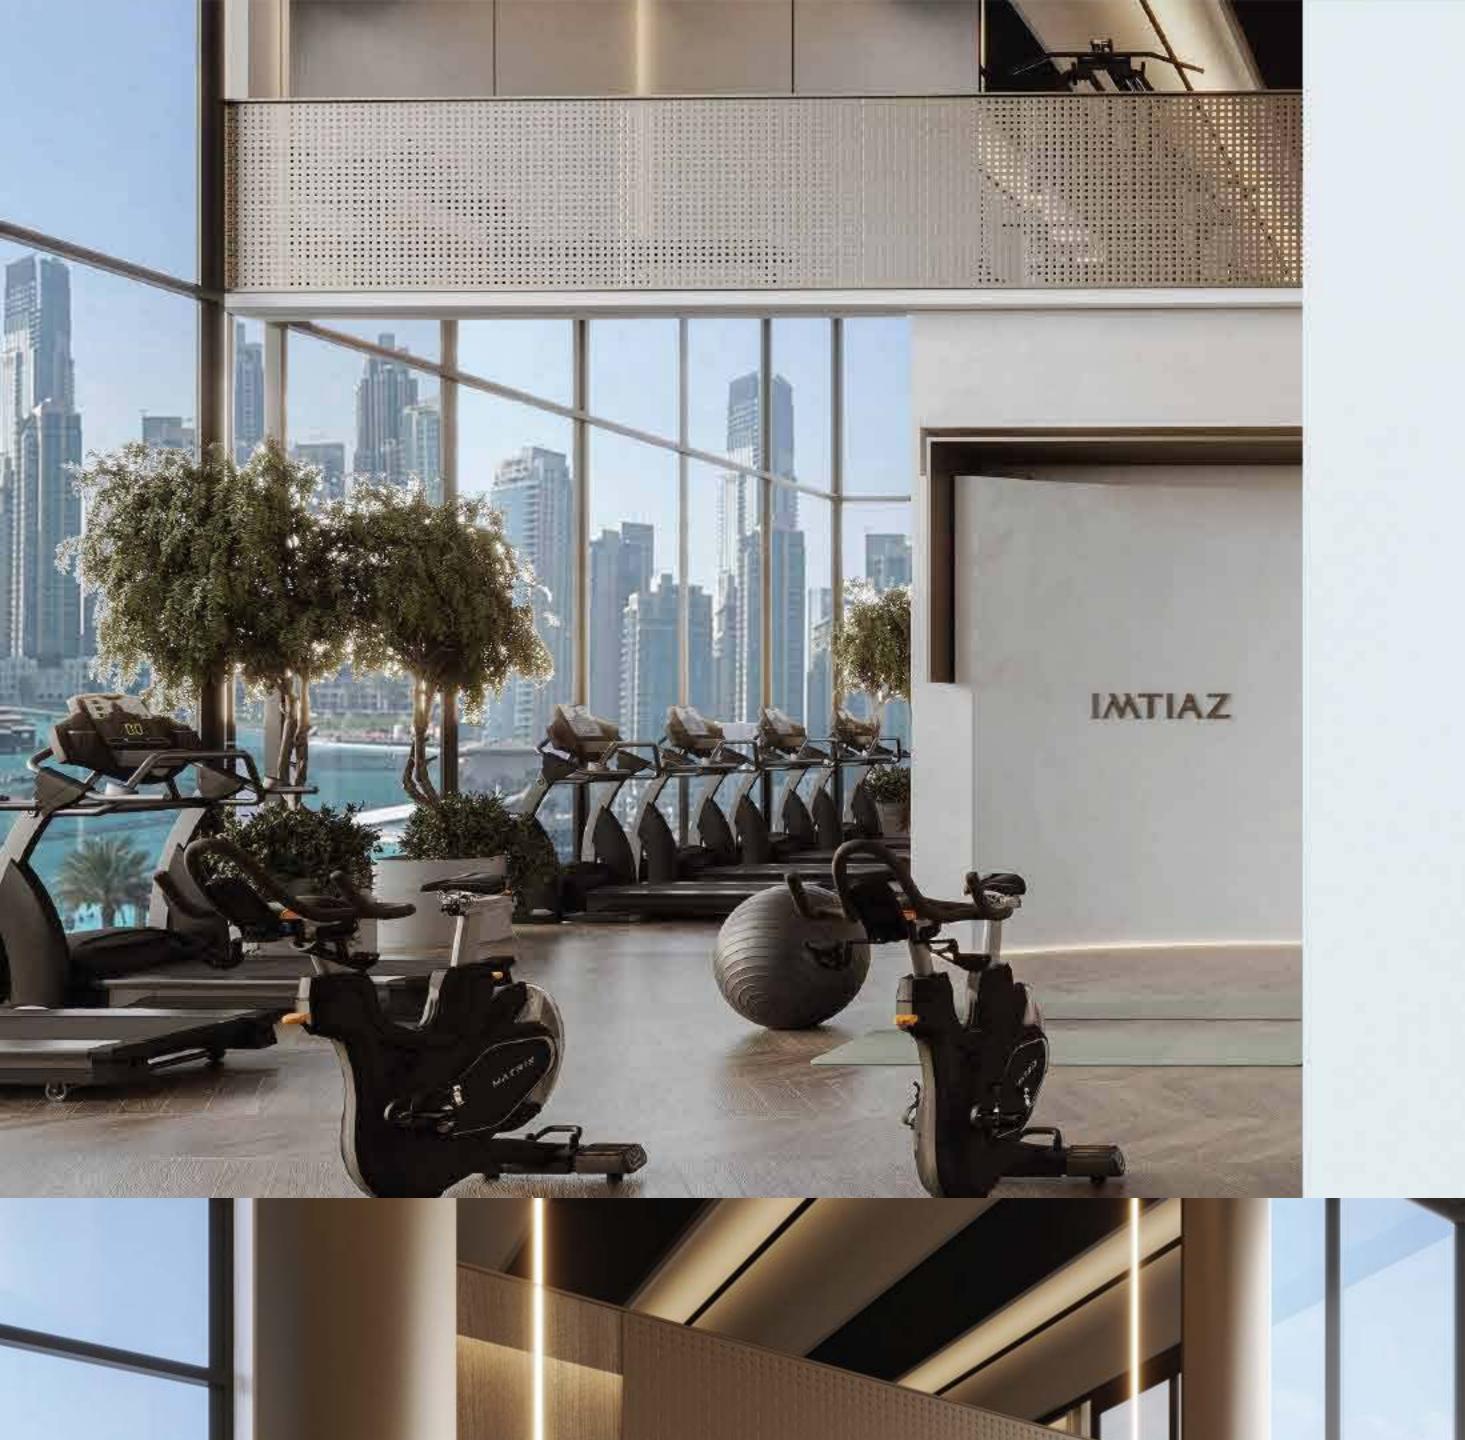

### INDOOR GYM

Energizing space with state-of-the-art equipment, fostering fitness and well-being in a dynamic environment.

Discover unparalleled fitness experiences at our modern gym facility. With advanced equipment and personalized guidance, achieve your wellness goals in an environment designed for success.

Immerse yourself in the sleek aesthetics of our gym, where modern design meets functionality. Every corner is meticulously curated to inspire and invigorate your workout experience.

Feel the invigorating ambiance of our gym, where motivation meets vitality. With energizing music and vibrant decor, every workout becomes an immersive experience in wellness and energy.