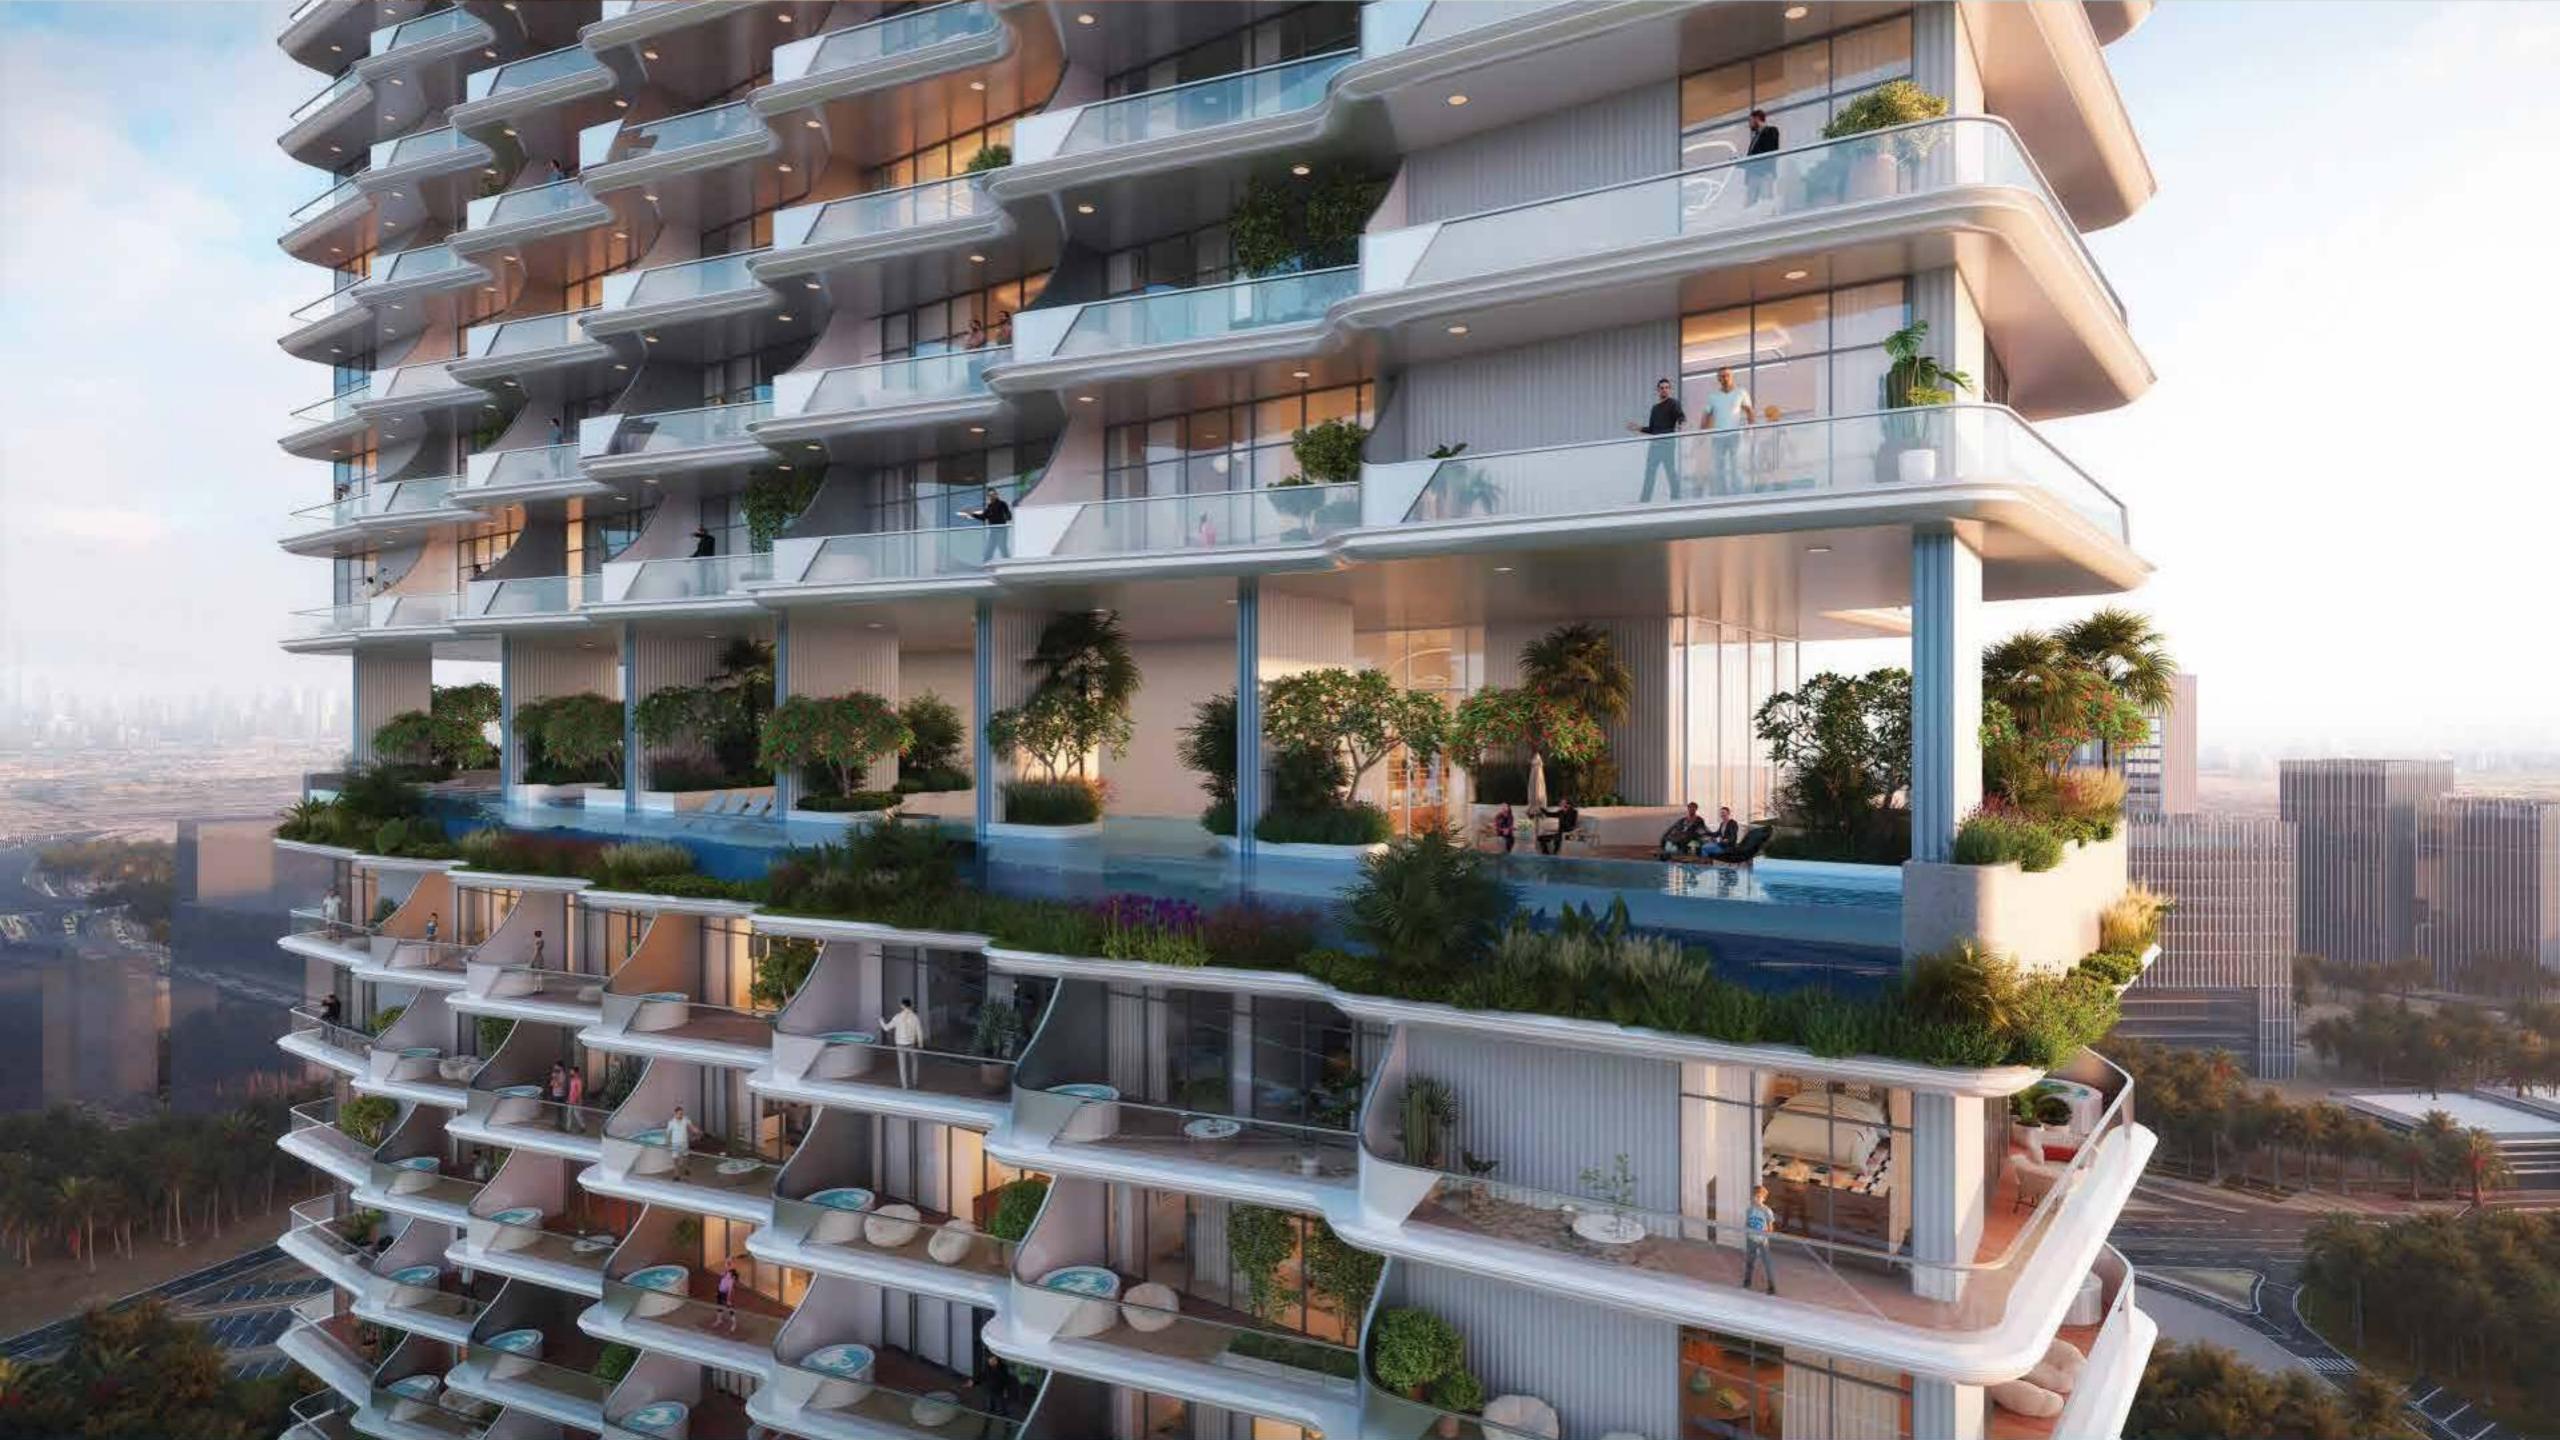

Cove by Imtiaz presents meticulously crafted interiors, adorned with timeless materials and unmatched finishes. Its transcendental aesthetics and harmonious spatial design elevate resident well-being. With unparalleled amenities, this vertical community invites discerning individuals to indulge in life's simple pleasures. Nestled in a tranquil locale with a magnificent backdrop, it offers elevated neighborhood living and unparalleled connectivity.

#### AMENITIES

PRIVATE POOL

FULLY EQUIPPED GYM

ROOFTOP POOL

INFINITY
SWIMMING POOL x2

SAUNA & STEAM

PADDLE TENNIS COURT

KIDS PLAY AREA

KIDS SWIMMING POOL x2

SITTING AREA

BBQ AREA

KIDS PLAY GROUND

RUNNING TRACK

OPEN AIR CINEMA

SKY GARDEN

BUSINESS CENTER