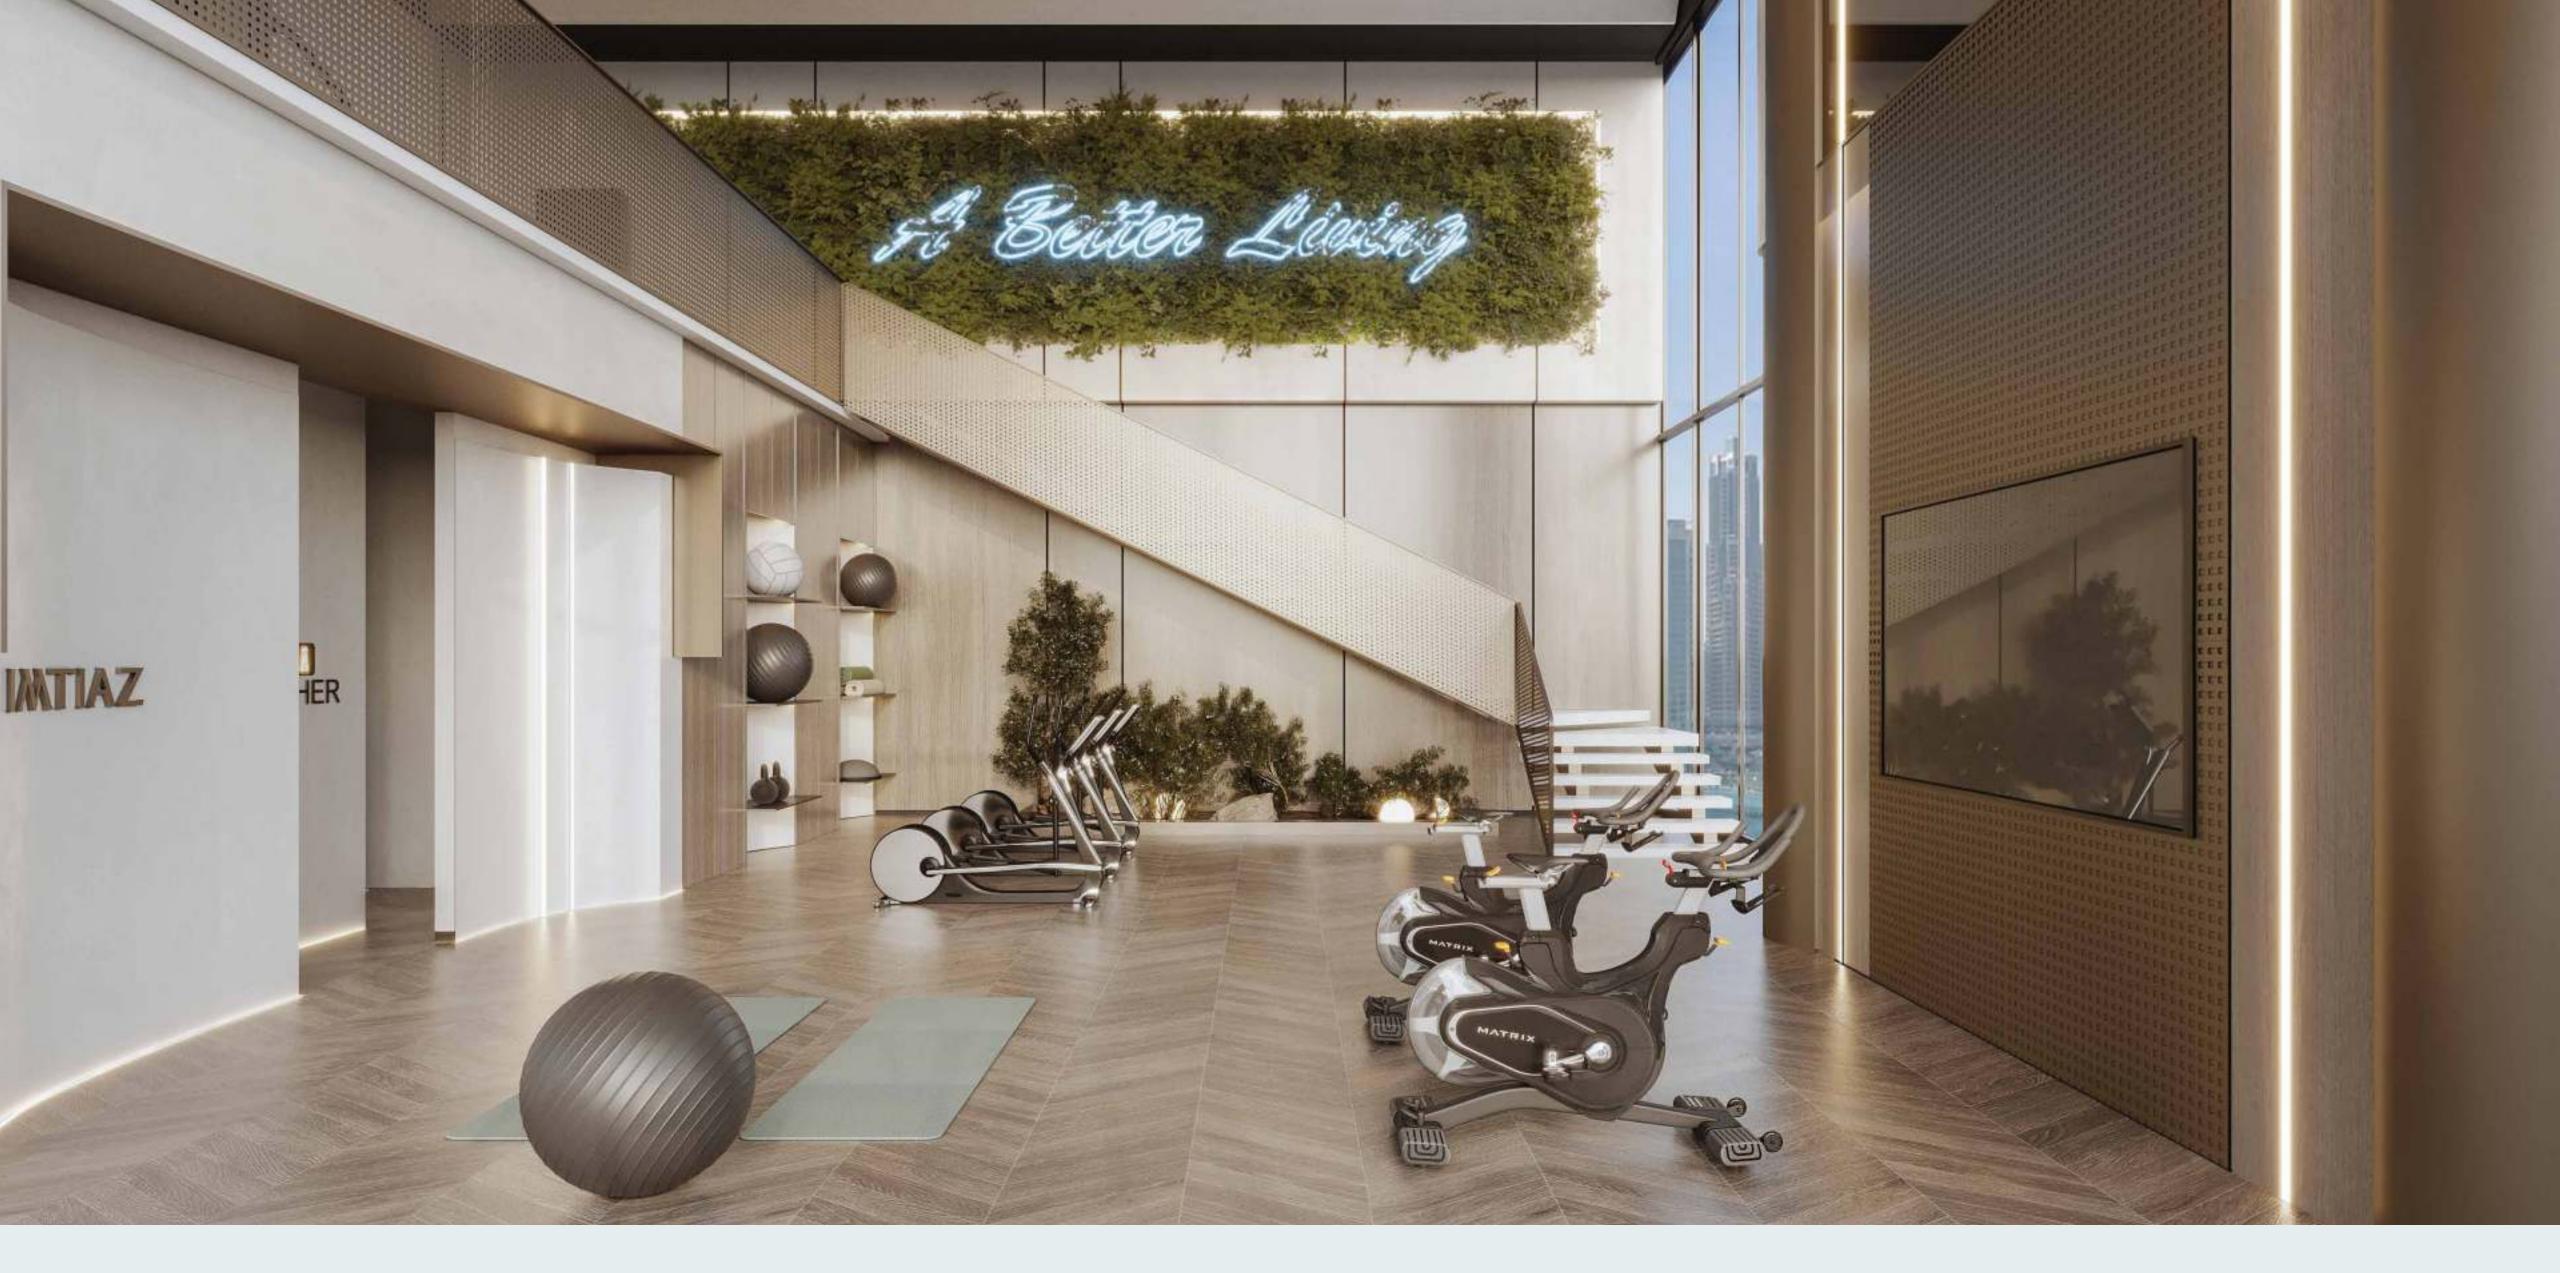

### INDOOR GYM

Energizing space with state-of-the-art equipment, fostering fitness and well-being in a dynamic environment.

Discover unparalleled fitness experiences at our modern gym facility. With advanced equipment and personalized guidance, achieve your wellness goals in an environment designed for success.

Immerse yourself in the sleek aesthetics of our gym, where modern design meets functionality. Every corner is meticulously curated to inspire and invigorate your workout experience.

Feel the invigorating ambiance of our gym, where motivation meets vitality. With energizing music and vibrant decor, every workout becomes an immersive experience in wellness and energy.