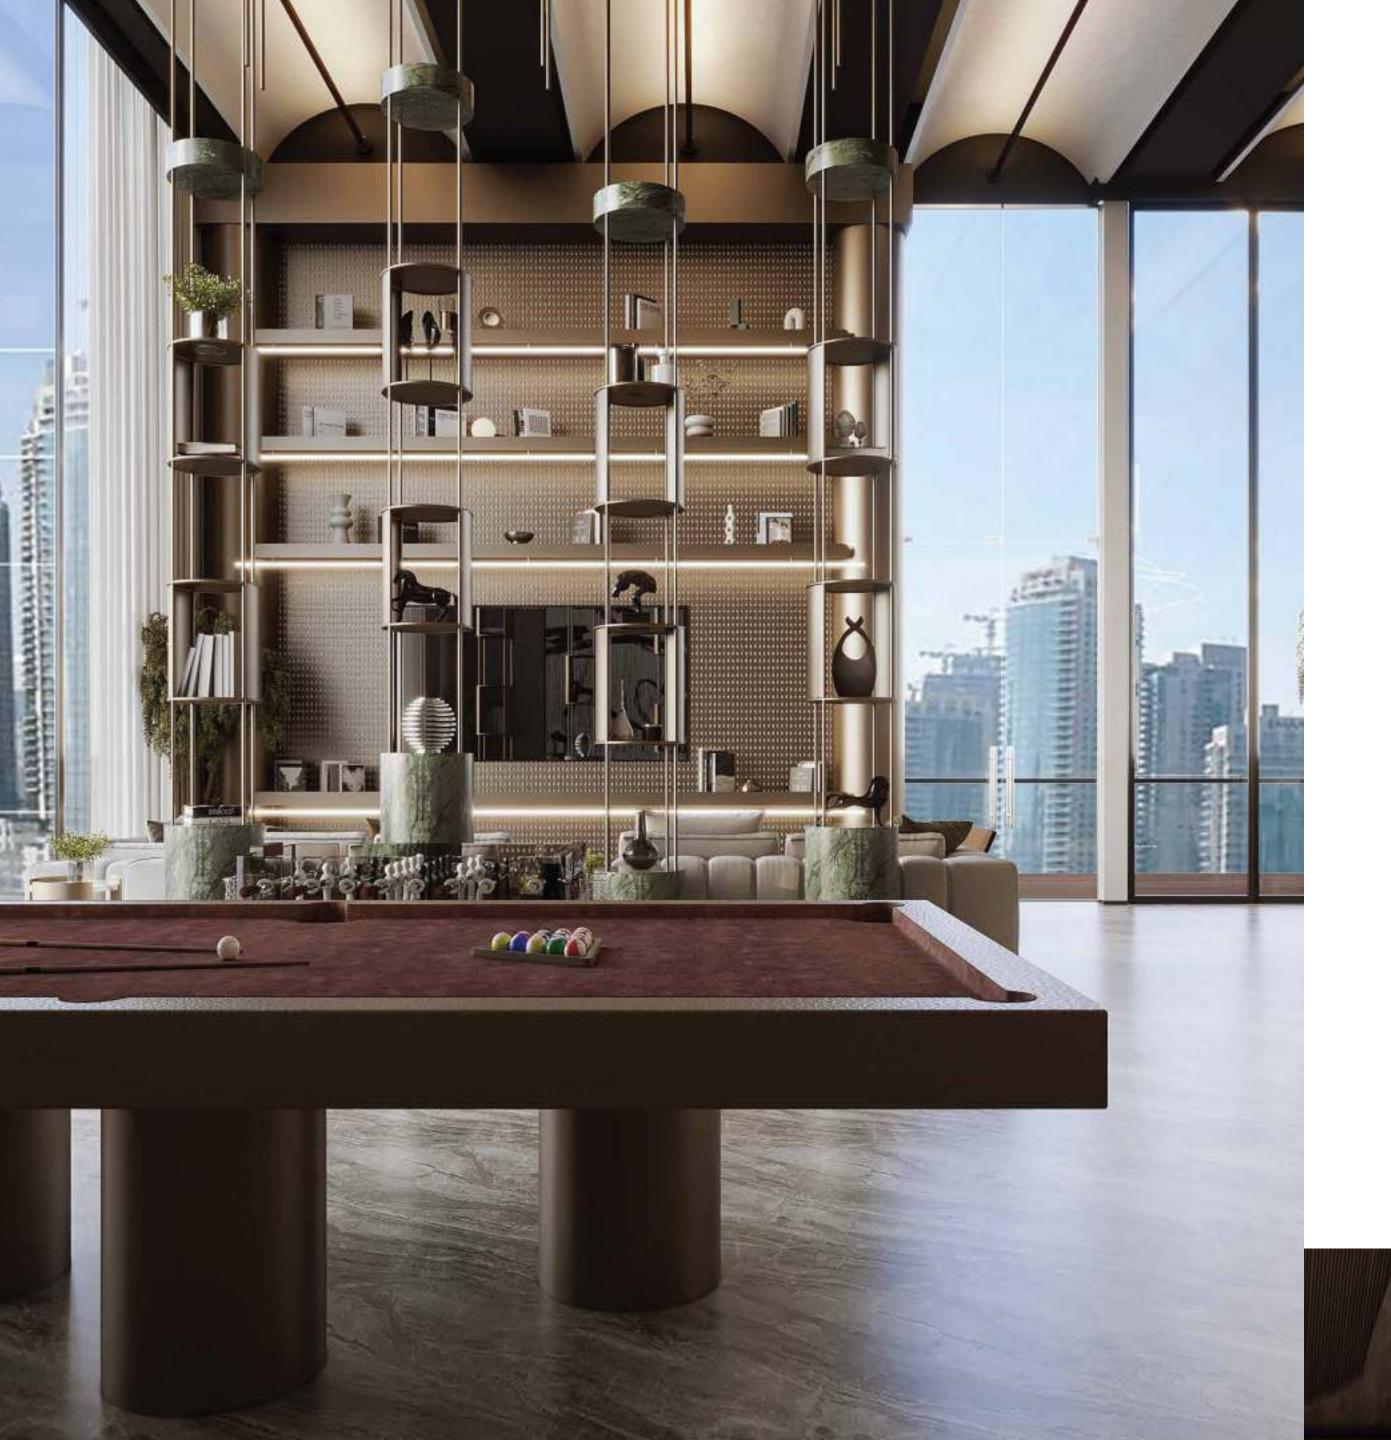

### CLUB ROOM

Grandeur, designing artisanal architecture, weaves urban essence, inviting an enchanting social experience.

Discover a haven of elegance in our clubhouse, where every corner exudes warmth and refinement. With its inviting ambiance and stylish decor, it's the ideal retreat for relaxation and socializing.

Unwind in our clubhouse, a sanctuary of elegance and relaxation, a haven of refined design and comfort. Its carefully curated color scheme and stylish decor offer a serene retreat within our community.

Relax and mingle in our recreational area, where leisure and socializing effortlessly merge. Enjoy a vibrant atmosphere filled with camaraderie and enjoyment.