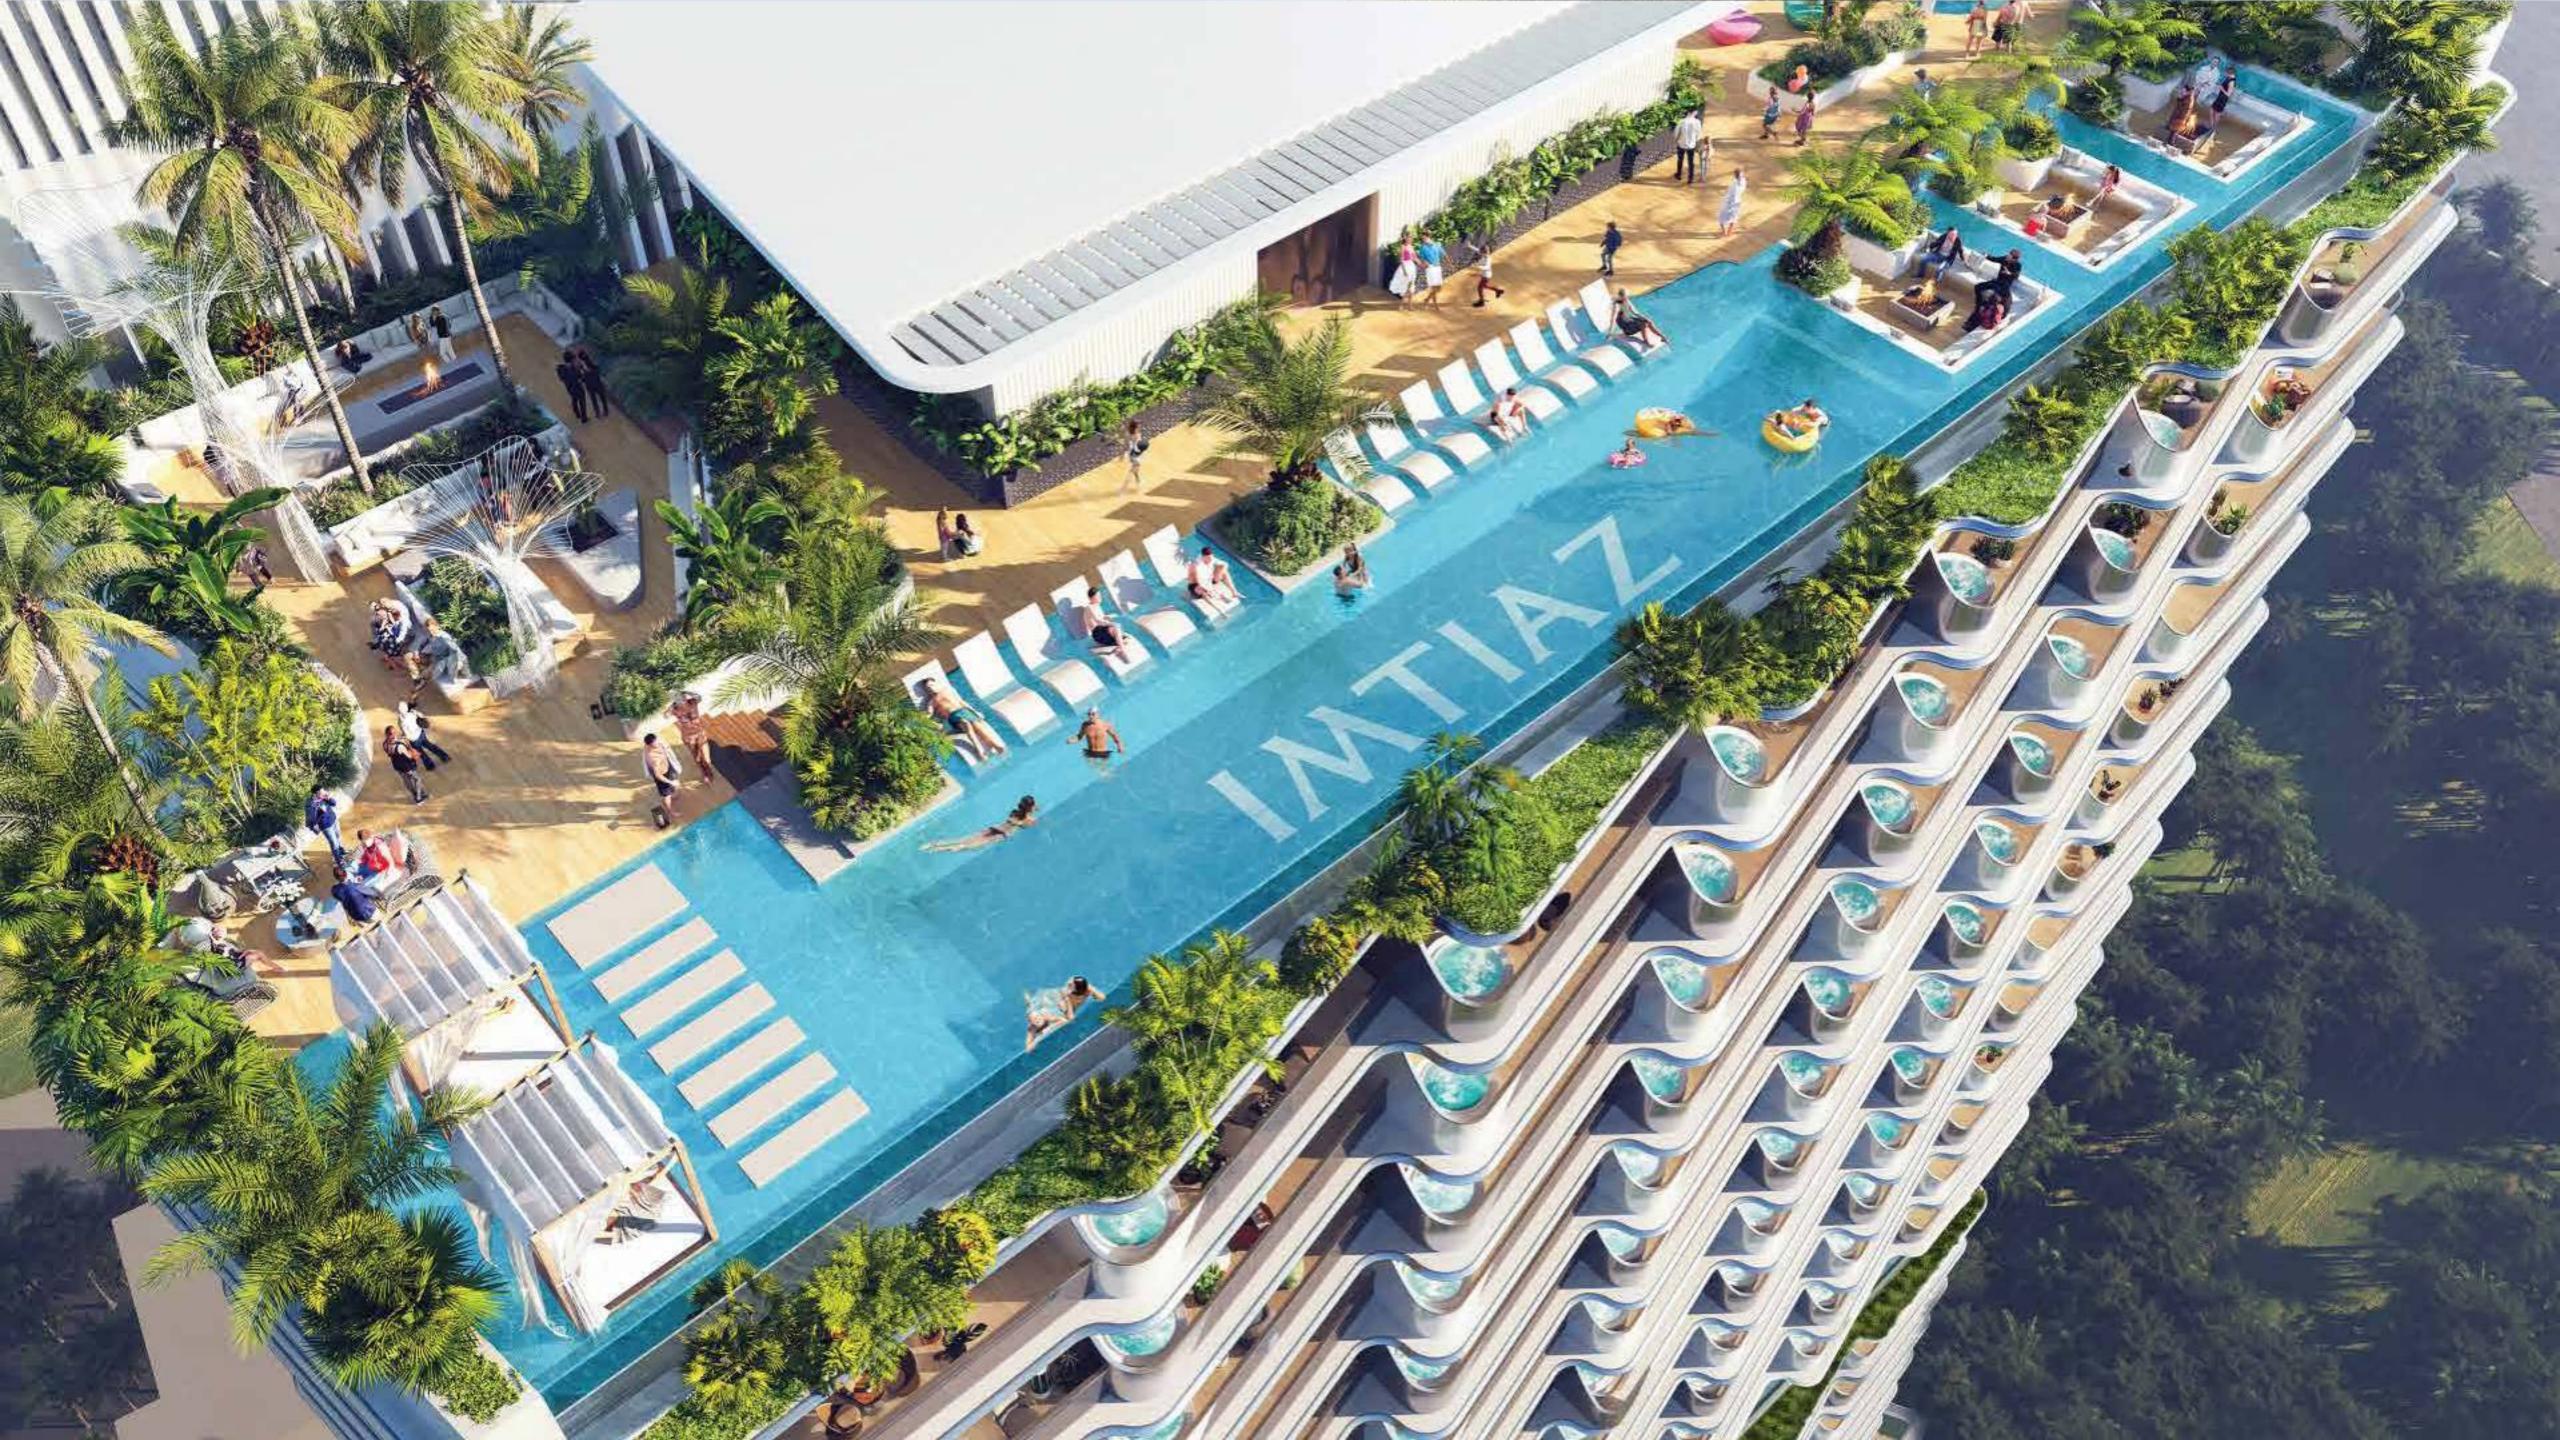

#### PARADISE ISLAND

Where leisure meets luxury in urban oasis.

ROOFTOP

19<sup>th</sup> FLOOR

1st FLOOR

# PARADISE POOL

Revitalize in our paradise pool, a serene oasis offering rejuvenation amidst breathtaking views, for an unparalleled outdoor leisure experience.

#### AMENITIES

PRIVATE POOL

FULLY EQUIPPED GYM

ROOFTOP POOL

INFINITY
SWIMMING POOL x2

SAUNA & STEAM

PADDLE TENNIS COURT

KIDS PLAY AREA