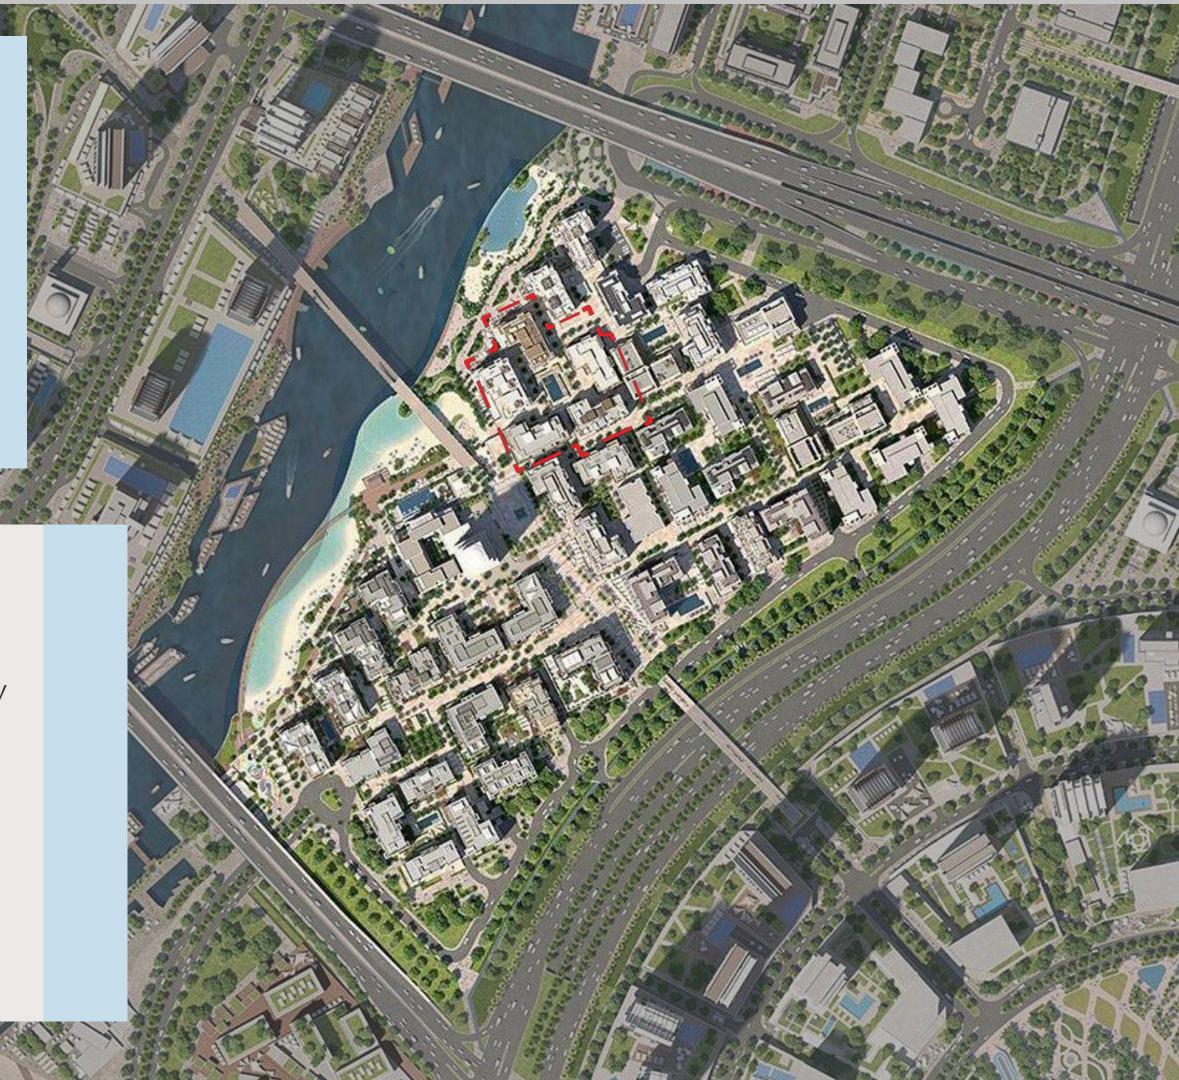

The vision is to create a modern interpretation of an old Middle Eastern city, with a vibrant ground level of F&B and retail, and residents above.

GROVE CLUSTER LOCATION

Grove is situated on the western edge of the site adjacent to Dubai Creek. The cluster presents Category B sized apartments. Buildings 3B2, 3B3 & 3B4 contain penthouse apartments to benefit from the spectacular views of the Creek and Dubai Creek Harbour Island

### **GROVE CLUSTER KEY FACTS**

5 BUILDINGS

262 APARTMENTS

MIX OF 1BR/2BR/3BR

9 PENTHOUSES

1 COMMUNITY SWIMMING POOL

KIDS PLAYGROUND

ACCESSIBLE ROOF TOP TERRACES