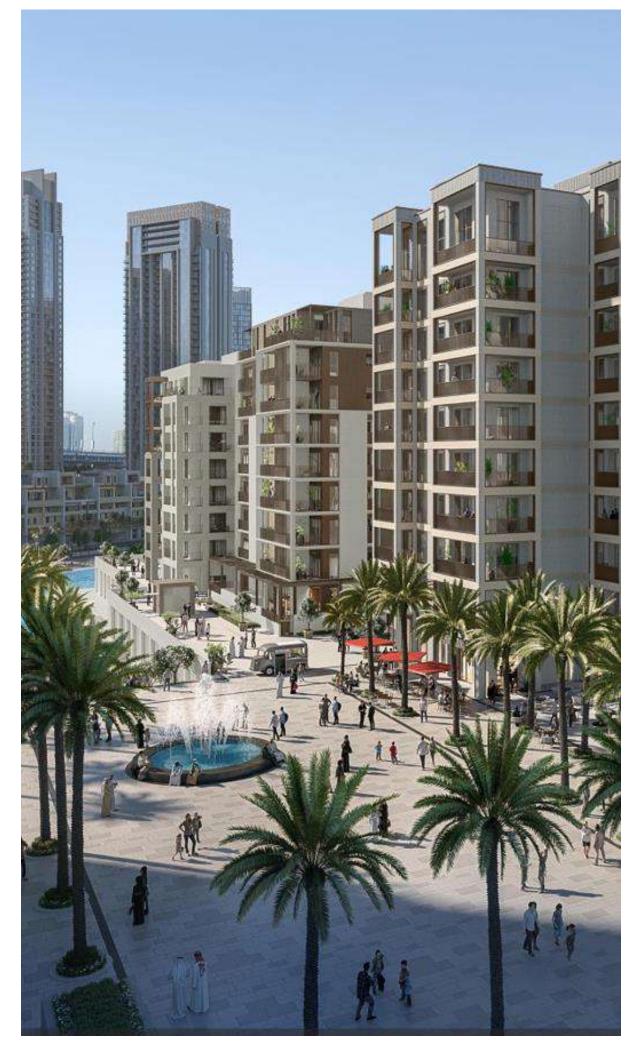

#### Overview

The Creek Beach District is an integral element of the overall Dubai Creek Harbour Masterplan. Located along with the last large plot on the historic Dubai Creek, the Dubai Creek Harbour will be an urban city that will provide a lifestyle experience not found anywhere else in Dubai.

Flanked by the Ras Al Khor Wildlife sanctuary on one side, this waterfront development with spectacular views towards the Dubai Skyline. With the building identified in the masterplan as low to midrise, the design intent is to have a pedestrian-friendly zone at a human scale that encourages shopping, socializing and relaxing.

The vision is to create a modern interpretation of an old Middle Eastern city, with a vibrant ground level of F&B and retail, and residents above.

GROVE CLUSTER LOCATION

Grove is situated on the western edge of the site adjacent to Dubai Creek. The cluster presents Category B sized apartments. Buildings 3B2, 3B3 & 3B4 contain penthouse apartments to benefit from the spectacular views of the Creek and Dubai Creek Harbour Island