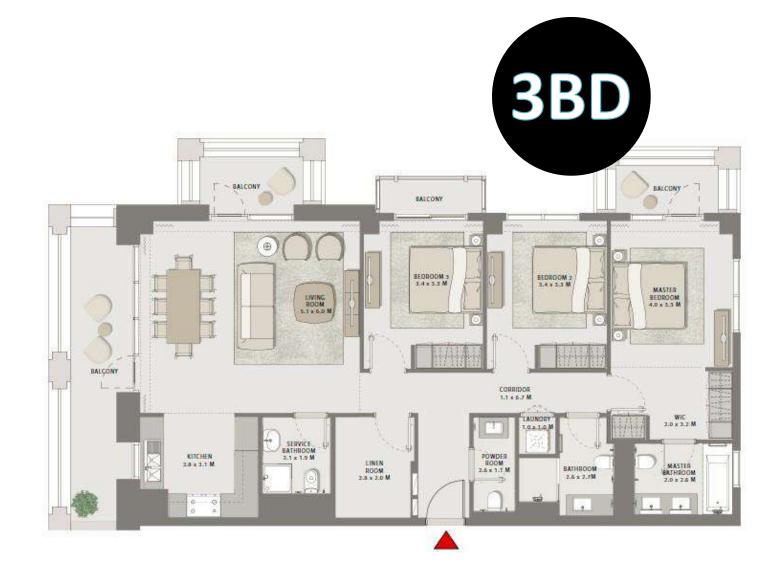

# RESIDENTIAL FLOOR PLANS

| APARTMENT AREA | 957.56 SQ.FT.  | 88.96 SQ.M.  |
|----------------|----------------|--------------|
| BALCONY AREA   | 492.99 SQ.FT.  | 45.80 SQ.M.  |
| TOTAL AREA     | 1450.55 SQ.FT. | 134.76 SQ.M. |

| APARTMENT AREA | 1455.93 SQ.FT. | 135.26 SQ.M. |
|----------------|----------------|--------------|
| BALCONY AREA   | 322.70 SQ.FT.  | 29.98 SQ.M.  |
| TOTAL AREA     | 1778.63 SQ.FT. | 165.24 SQ.M. |