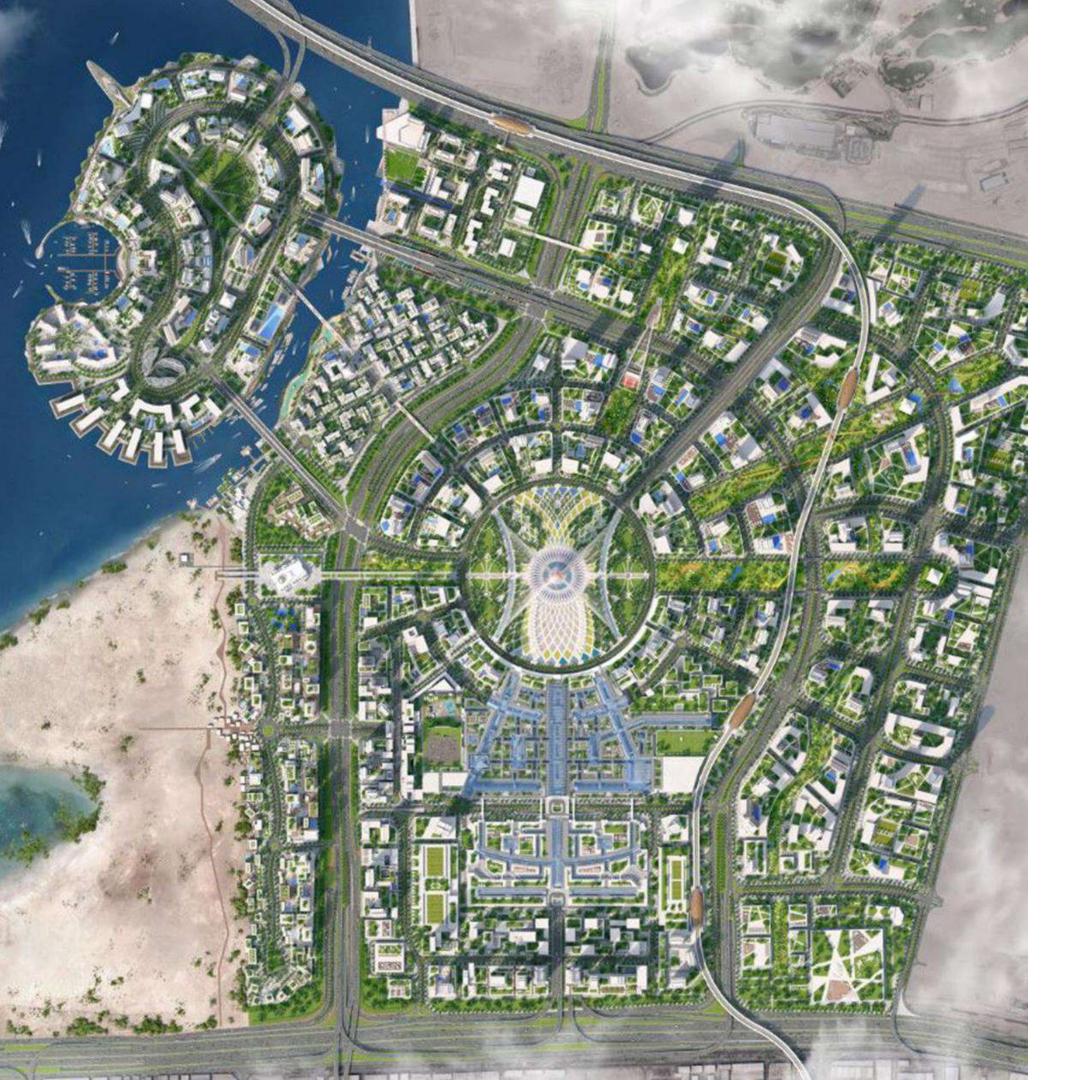

#### Overview

The Creek Beach District is an integral element of the overall Dubai Creek Harbour Masterplan. Located along with the last large plot on the historic Dubai Creek, the Dubai Creek Harbour will be an urban city that will provide a lifestyle experience not found anywhere else in Dubai.

Flanked by the Ras Al Khor Wildlife sanctuary on one side, this waterfront development with spectacular views towards the Dubai Skyline. With the building identified in the masterplan as low to midrise, the design intent is to have a pedestrian-friendly zone at a human scale that encourages shopping, socializing and relaxing.