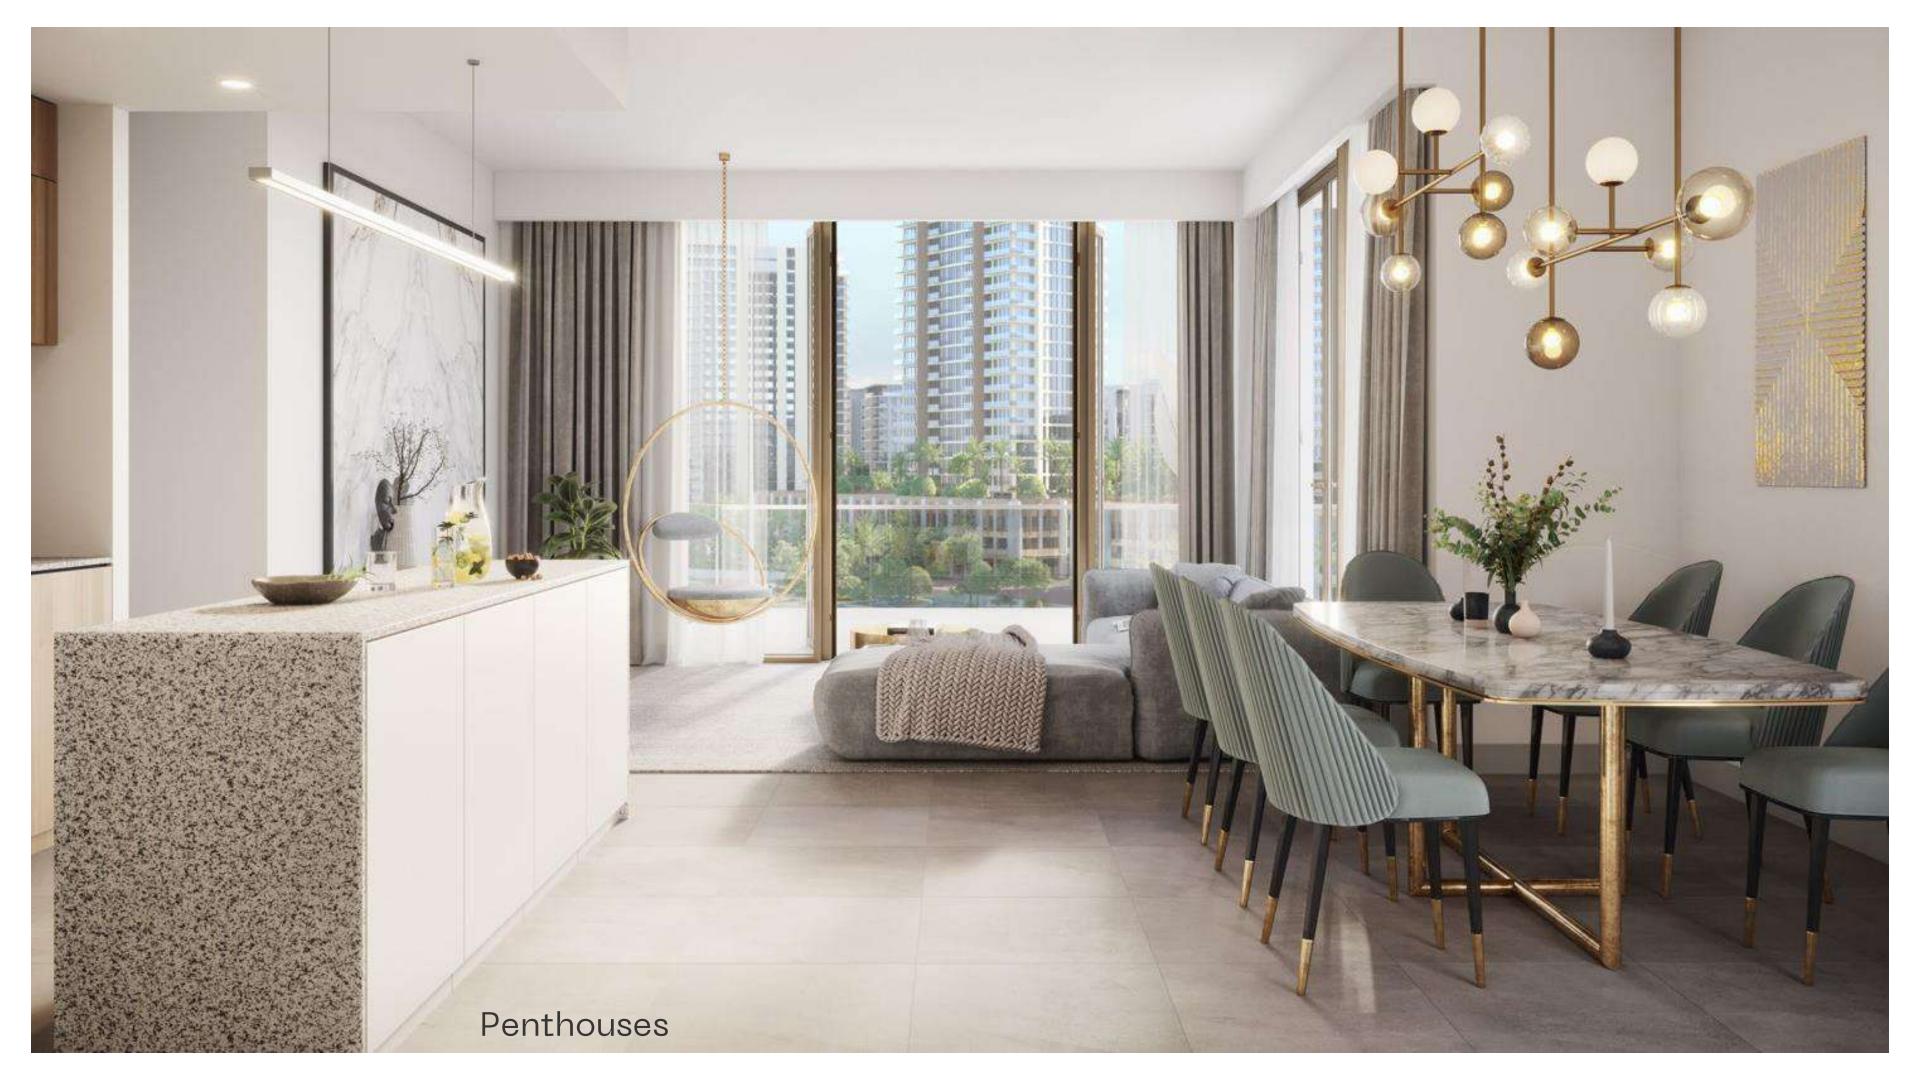

S

DIRECT BEACH ACCESS





## CREEK BEACH

#### GROVE

LENGTH OF THE BEACH – approx. 700M

DISTANCE FROM TO THE BEACH - approx. 50M

HANDOVER – JUNE'2025

BUILDING 1 – G+M+8

BUILDING 2 – G+M+9

BUILDING 3 - G + M + 8

BUILDING 4 - G + M + 7

BUILDING 5 – G+M+6





# RESIDENTIAL FLOOR PLANS







| APARTMENT AREA | 957.56 SQ.FT.  | 88.96 SQ.M.  |
|----------------|----------------|--------------|
| BALCONY AREA   | 492.99 SQ.FT.  | 45.80 SQ.M.  |
| TOTAL AREA     | 1450.55 SQ.FT. | 134.76 SQ.M. |



| APARTMENT AREA | 1455.93 SQ.FT. | 135.26 SQ.M. |
|----------------|----------------|--------------|
| BALCONY AREA   | 322.70 SQ.FT.  | 29.98 SQ.M.  |
| TOTAL AREA     | 1778.63 SQ.FT. | 165.24 SQ.M. |













INTERIOR DESIGN SCHEME



## INTERIOR DESIGN SCHEME

Penthouses