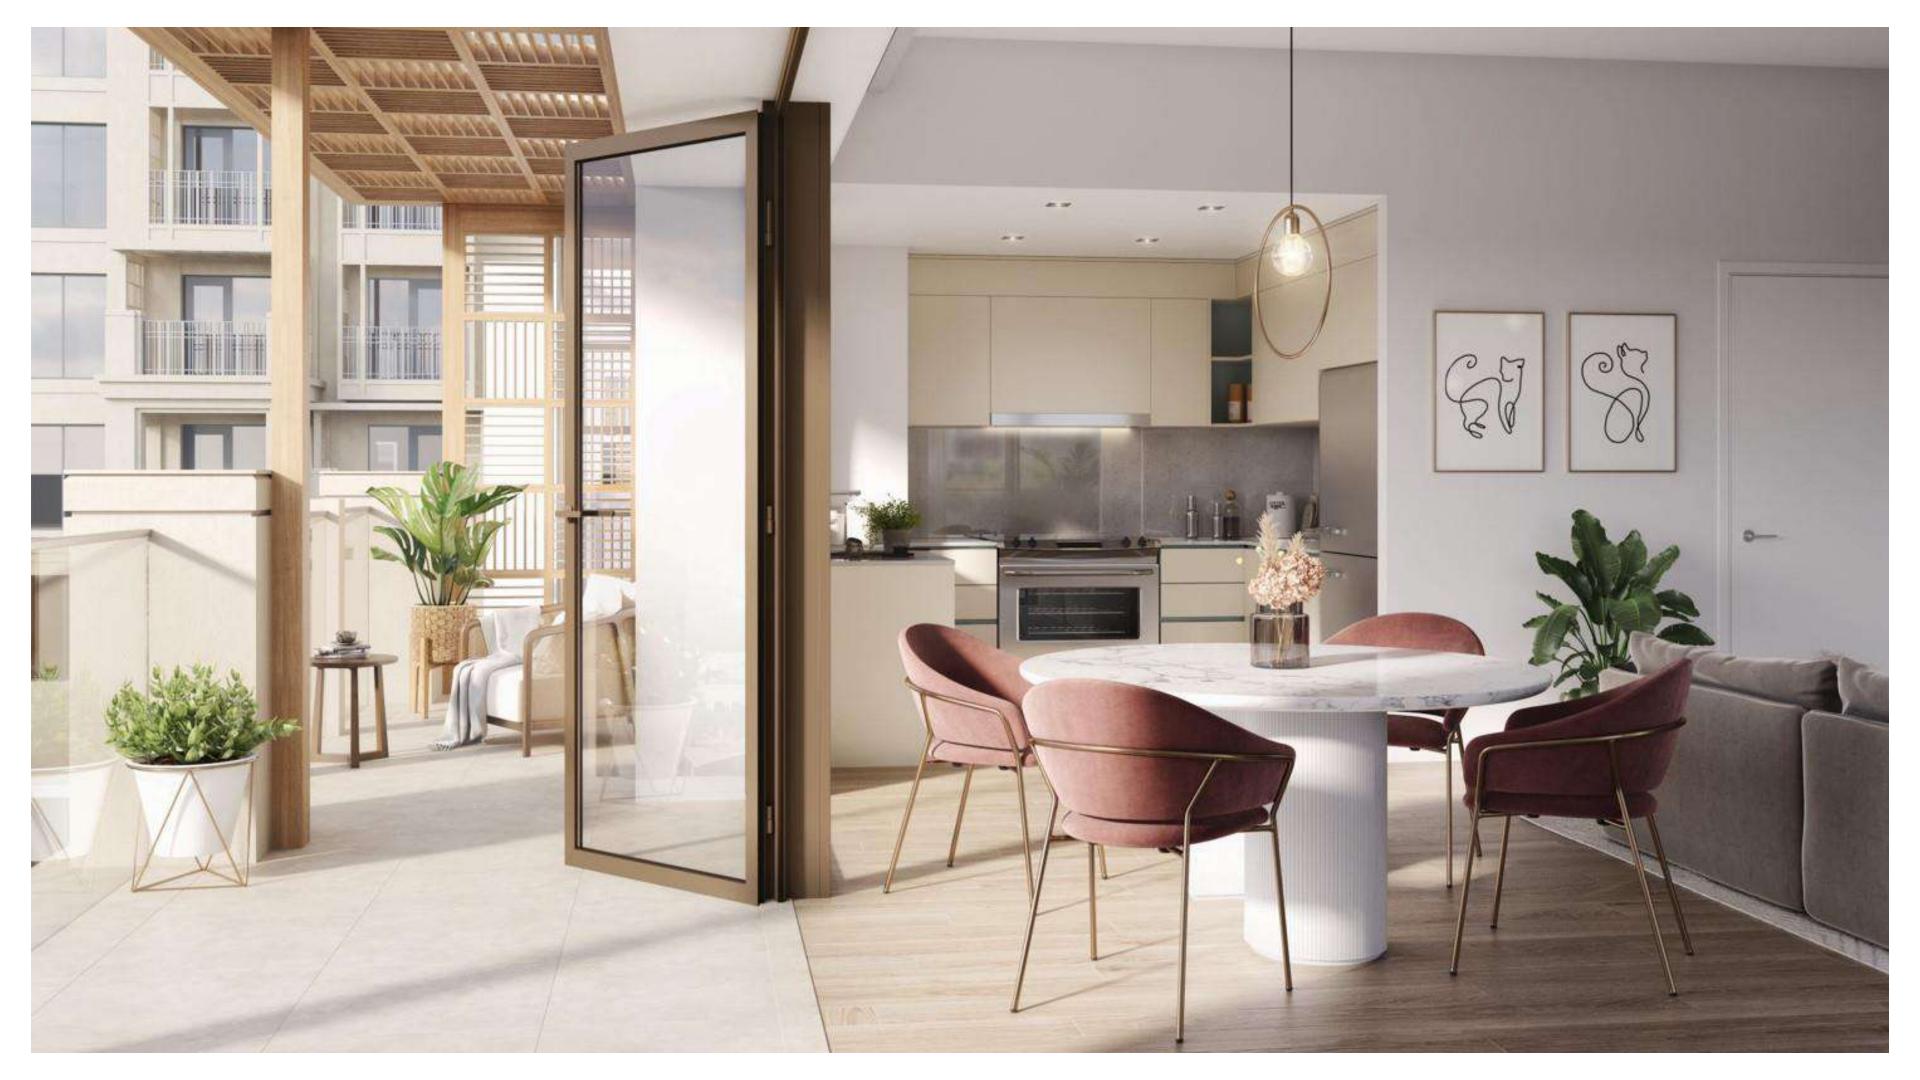

OP TERRACES

DIRECT BEACH ACCESS





## CREEK BEACH

#### GROVE

LENGTH OF THE BEACH – approx. 700M

DISTANCE FROM TO THE BEACH - approx. 50M

HANDOVER – JUNE'2025

BUILDING 1 – G+M+8

BUILDING 2 – G+M+9

BUILDING 3 - G + M + 8

BUILDING 4 - G + M + 7

BUILDING 5 – G+M+6





# RESIDENTIAL FLOOR PLANS







| APARTMENT AREA | 957.56 SQ.FT.  | 88.96 SQ.M.  |
|----------------|----------------|--------------|
| BALCONY AREA   | 492.99 SQ.FT.  | 45.80 SQ.M.  |
| TOTAL AREA     | 1450.55 SQ.FT. | 134.76 SQ.M. |



| APARTMENT AREA | 1455.93 SQ.FT. | 135.26 SQ.M. |
|----------------|----------------|--------------|
| BALCONY AREA   | 322.70 SQ.FT.  | 29.98 SQ.M.  |
| TOTAL AREA     | 1778.63 SQ.FT. | 165.24 SQ.M. |













INTERIOR DESIGN SCHEME



## INTERIOR DESIGN SCHEME

Penthouses