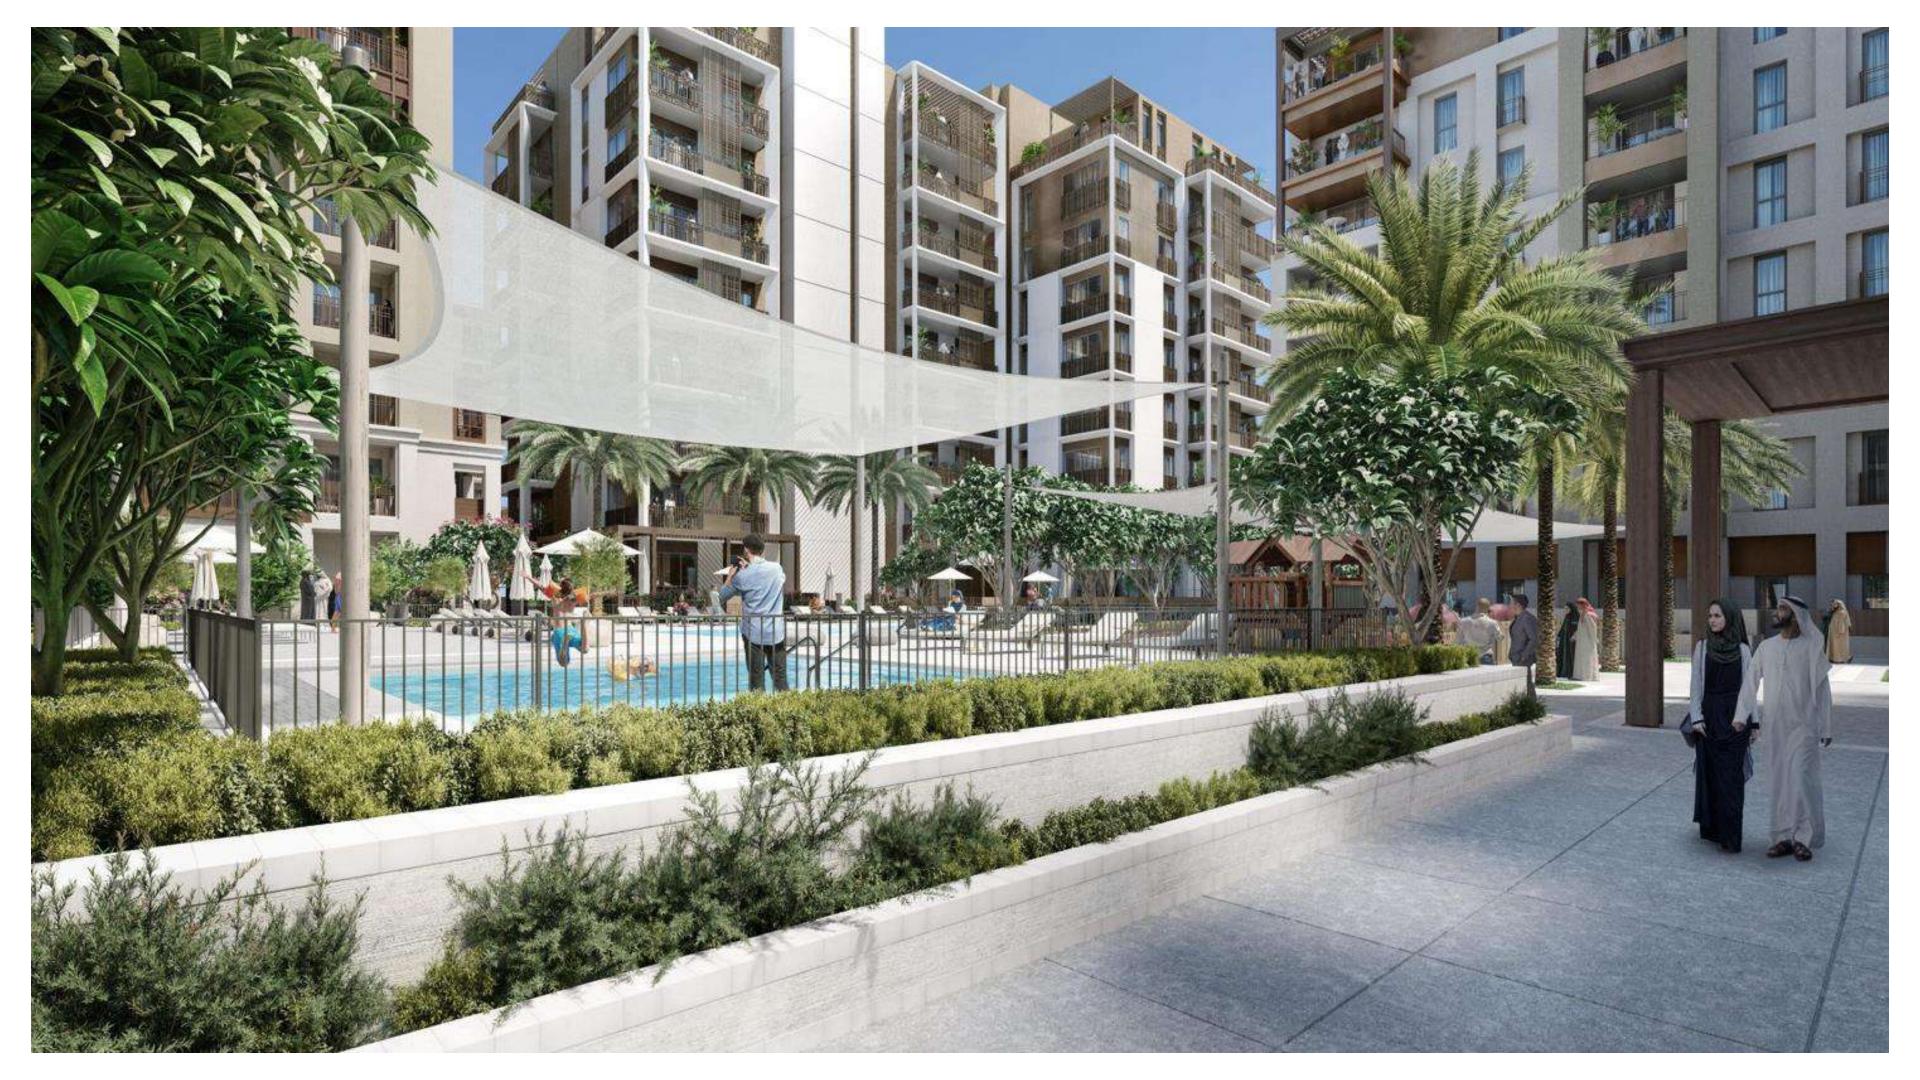

#### Overview

The Creek Beach District is an integral element of the overall Dubai Creek Harbour Masterplan. Located along with the last large plot on the historic Dubai Creek, the Dubai Creek Harbour will be an urban city that will provide a lifestyle experience not found anywhere else in Dubai.

Flanked by the Ras Al Khor Wildlife sanctuary on one side, this waterfront development with spectacular views towards the Dubai Skyline. With the building identified in the masterplan as low to midrise, the design intent is to have a pedestrian-friendly zone at a human scale that encourages shopping, socializing and relaxing.

The vision is to create a modern interpretation of an old Middle Eastern city, with a vibrant ground level of F&B and retail, and residents above.

GROVE CLUSTER LOCATION

Grove is situated on the western edge of the site adjacent to Dubai Creek. The cluster presents Category B sized apartments. Buildings 3B2, 3B3 & 3B4 contain penthouse apartments to benefit from the spectacular views of the Creek and Dubai Creek Harbour Island