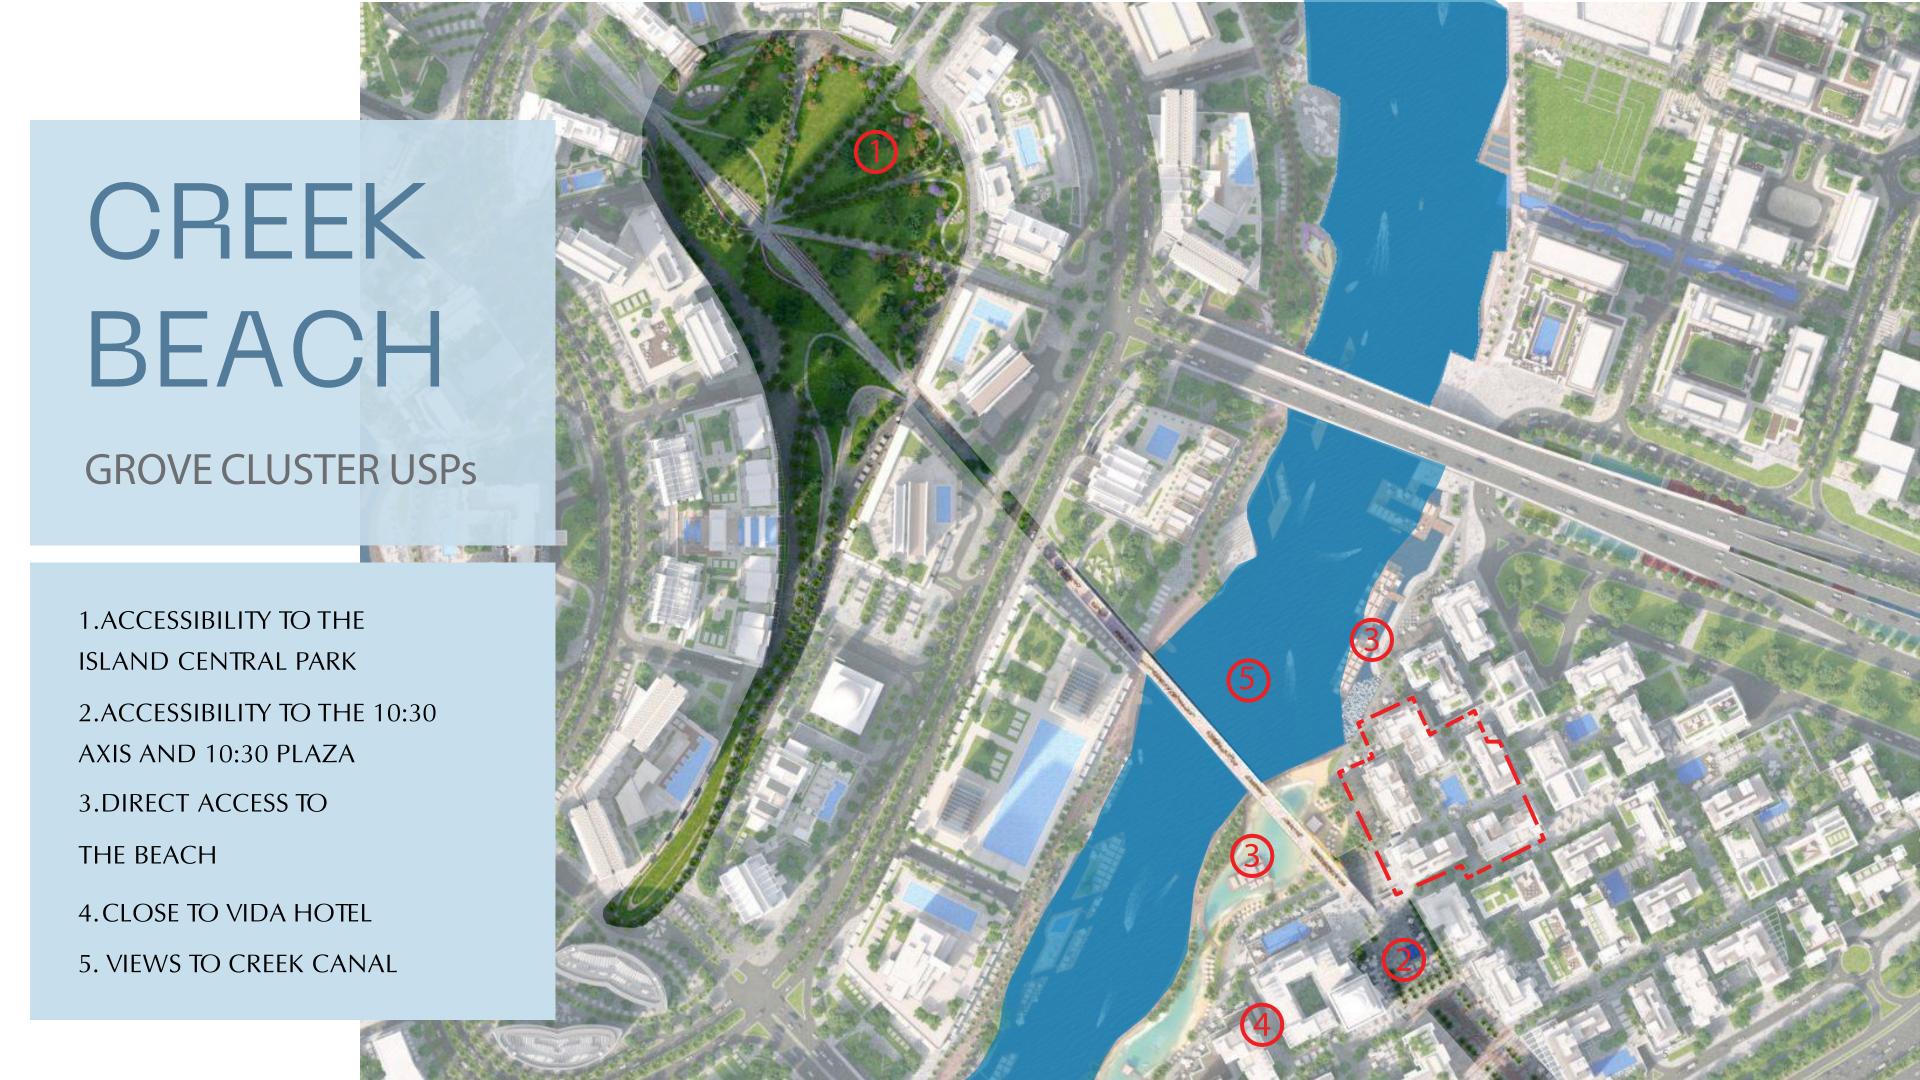

#### CREEK BEACH

#### Overview

The Creek Beach District is an integral element of the overall Dubai Creek Harbour Masterplan. Located along with the last large plot on the historic Dubai Creek, the Dubai Creek Harbour will be an urban city that will provide a lifestyle experience not found anywhere else in Dubai.

Flanked by the Ras Al Khor Wildlife sanctuary on one side, this waterfront development with spectacular views towards the Dubai Skyline. With the building identified in the masterplan as low to midrise, the design intent is to have a pedestrian-friendly zone at a human scale that encourages shopping, socializing and relaxing.

The vision is to create a modern interpretation of an old Middle Eastern city, with a vibrant ground level of F&B and retail, and residents above.

GROVE CLUSTER LOCATION

Grove is situated on the western edge of the site adjacent to Dubai Creek. The cluster presents Category B sized apartments. Buildings 3B2, 3B3 & 3B4 contain penthouse apartments to benefit from the spectacular views of the Creek and Dubai Creek Harbour Island

DIRECT BEACH ACCESS

#### GROVE

LENGTH OF THE BEACH – approx. 700M

DISTANCE FROM TO THE BEACH - approx. 50M

HANDOVER – JUNE'2025

BUILDING 1 – G+M+8

BUILDING 2 – G+M+9

BUILDING 3 - G + M + 8

BUILDING 4 - G + M + 7