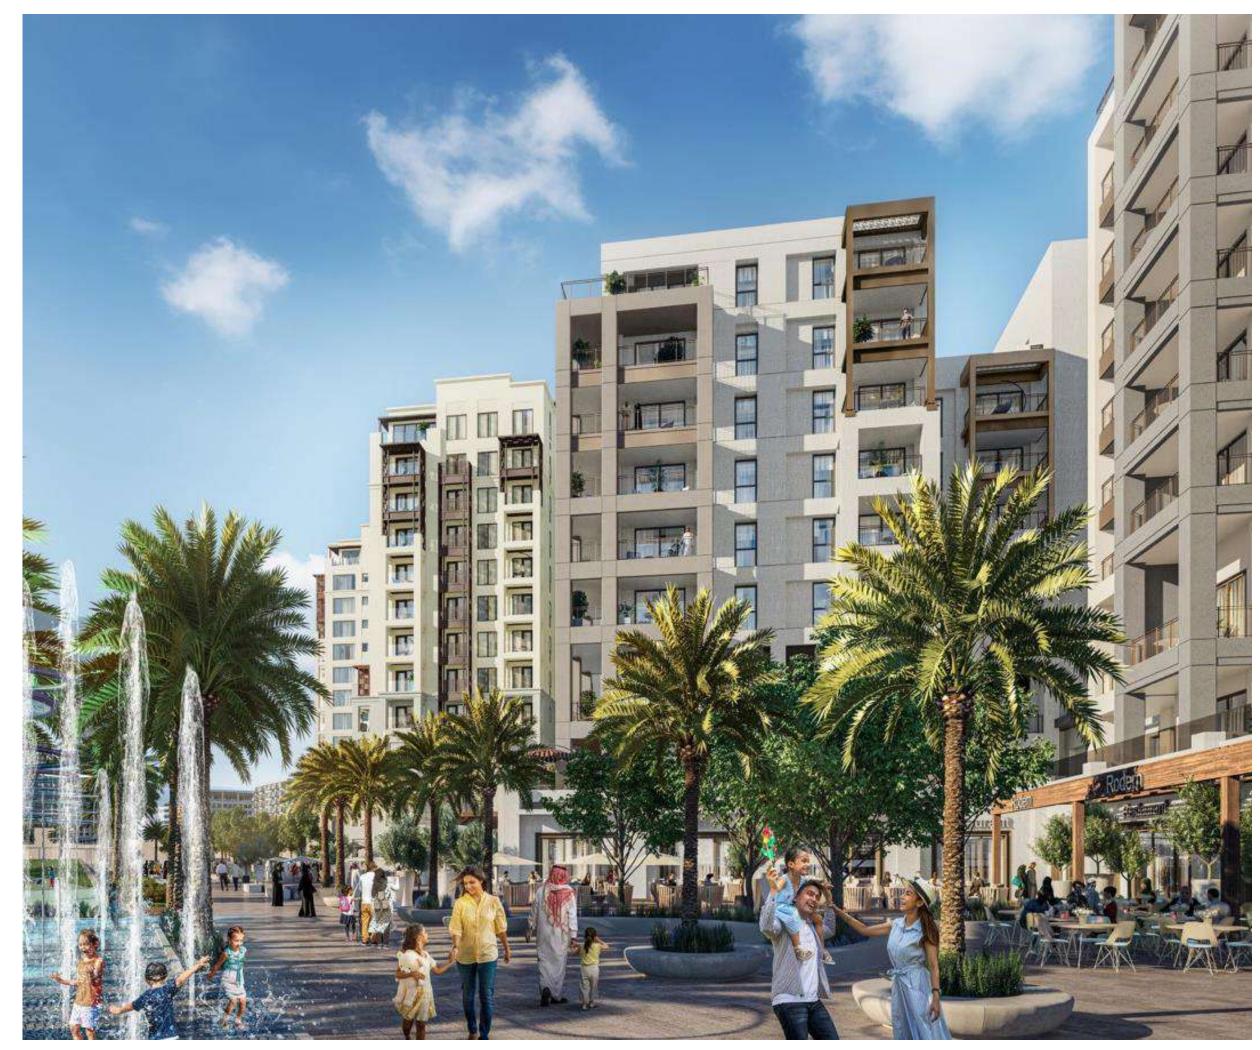

#### Overview

The Creek Beach District is an integral element of the overall Dubai Creek Harbour Masterplan. Located along with the last large plot on the historic Dubai Creek, the Dubai Creek Harbour will be an urban city that will provide a lifestyle experience not found anywhere else in Dubai.

Flanked by the Ras Al Khor Wildlife sanctuary on one side, this waterfront development with spectacular views towards the Dubai Skyline. With the building identified in the masterplan as low to midrise, the design intent is to have a pedestrian-friendly zone at a human scale that encourages shopping, socializing and relaxing.

The vision is to create a modern interpretation of an old Middle Eastern city, with a vibrant ground level of F&B and retail, and residents above.

GROVE CLUSTER LOCATION

Grove is situated on the western edge of the site adjacent to Dubai Creek. The cluster presents Category B sized apartments. Buildings 3B2, 3B3 & 3B4 contain penthouse apartments to benefit from the spectacular views of the Creek and Dubai Creek Harbour Island