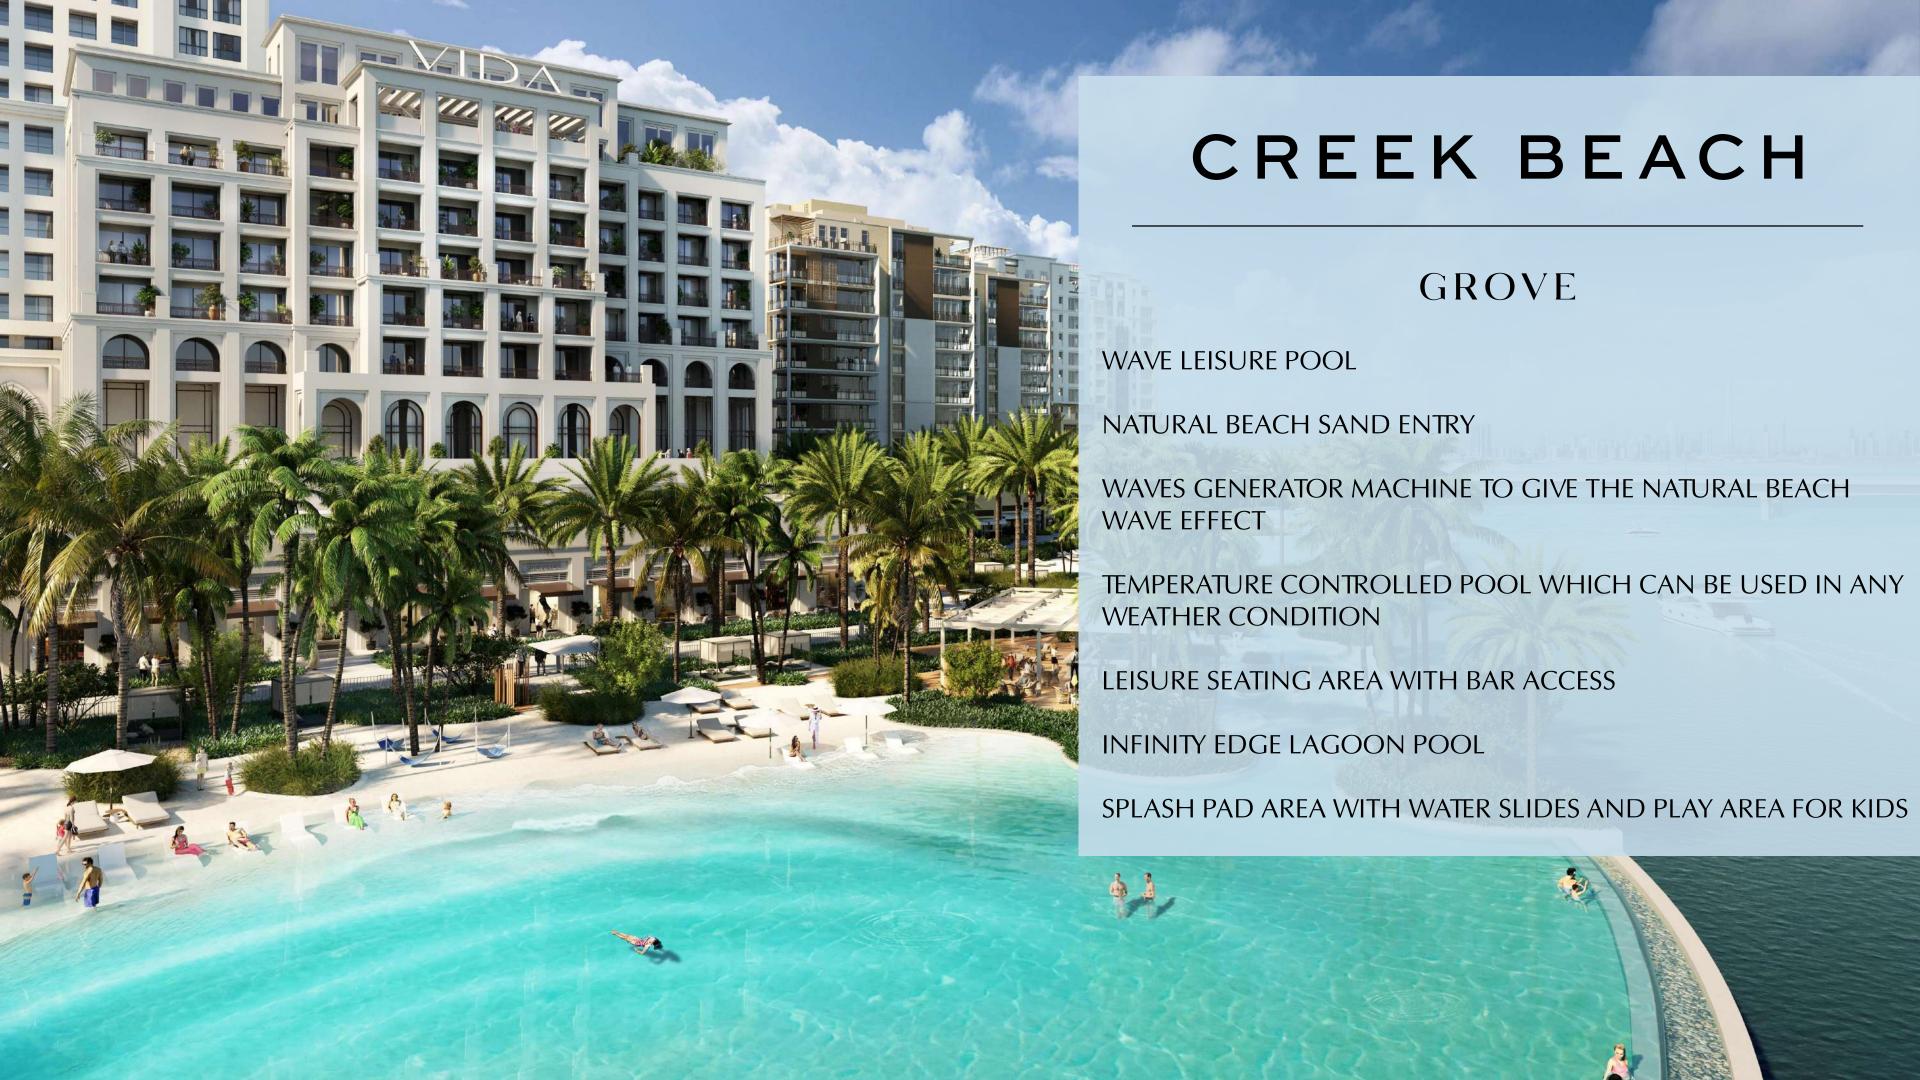

#### CREEK BEACH

#### **GROVE**

DIRECT BEACH ACCESS

#### GROVE

LENGTH OF THE BEACH – approx. 700M

DISTANCE FROM TO THE BEACH - approx. 50M

HANDOVER – JUNE'2025

BUILDING 1 – G+M+8

BUILDING 2 – G+M+9

BUILDING 3 - G + M + 8

BUILDING 4 - G + M + 7