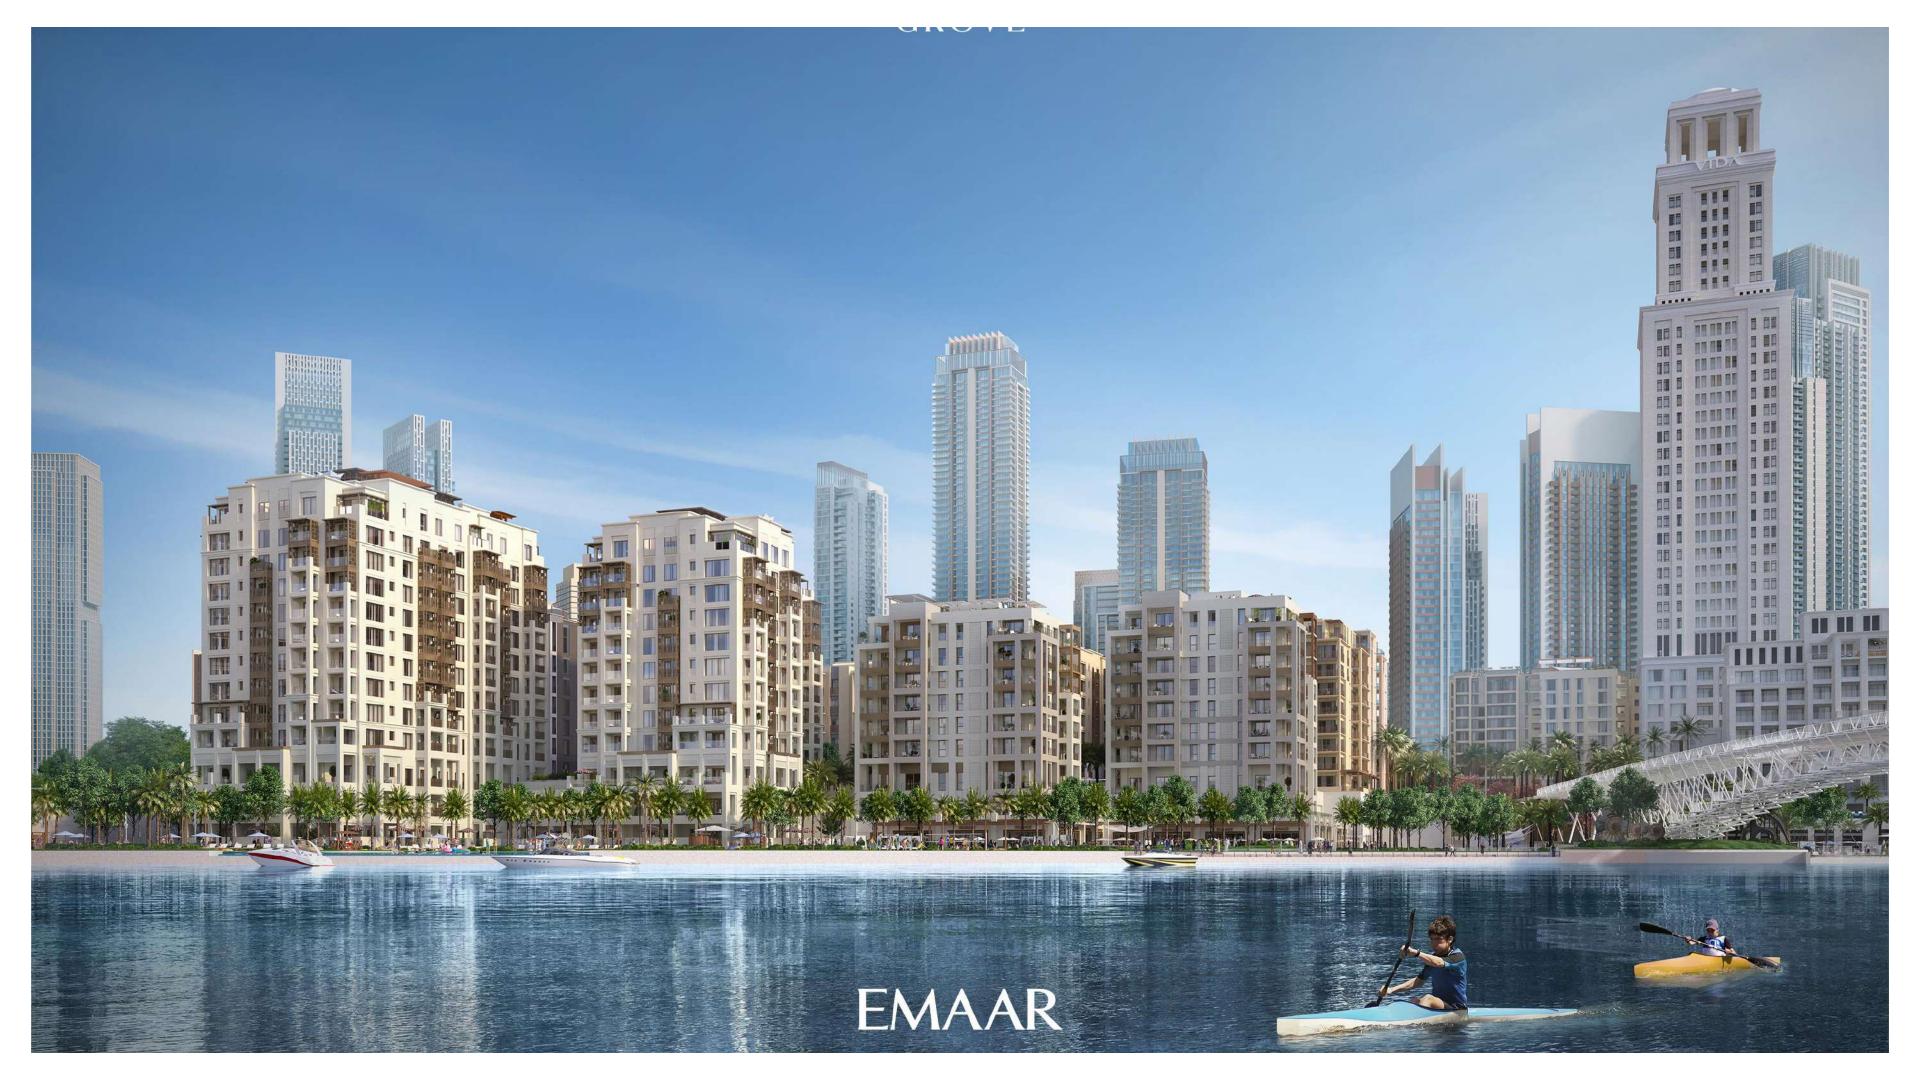

#### **GROVE**

The vision is to create a modern interpretation of an old Middle Eastern city, with a vibrant ground level of F&B and retail, and residents above.

GROVE CLUSTER LOCATION

Grove is situated on the western edge of the site adjacent to Dubai Creek. The cluster presents Category B sized apartments. Buildings 3B2, 3B3 & 3B4 contain penthouse apartments to benefit from the spectacular views of the Creek and Dubai Creek Harbour Island

GROVE

#### GROVE

LENGTH OF THE BEACH – approx. 700M

DISTANCE FROM TO THE BEACH - approx. 50M

HANDOVER – JUNE'2025

BUILDING 1 – G+M+8

BUILDING 2 – G+M+9

BUILDING 3 - G + M + 8

BUILDING 4 - G + M + 7