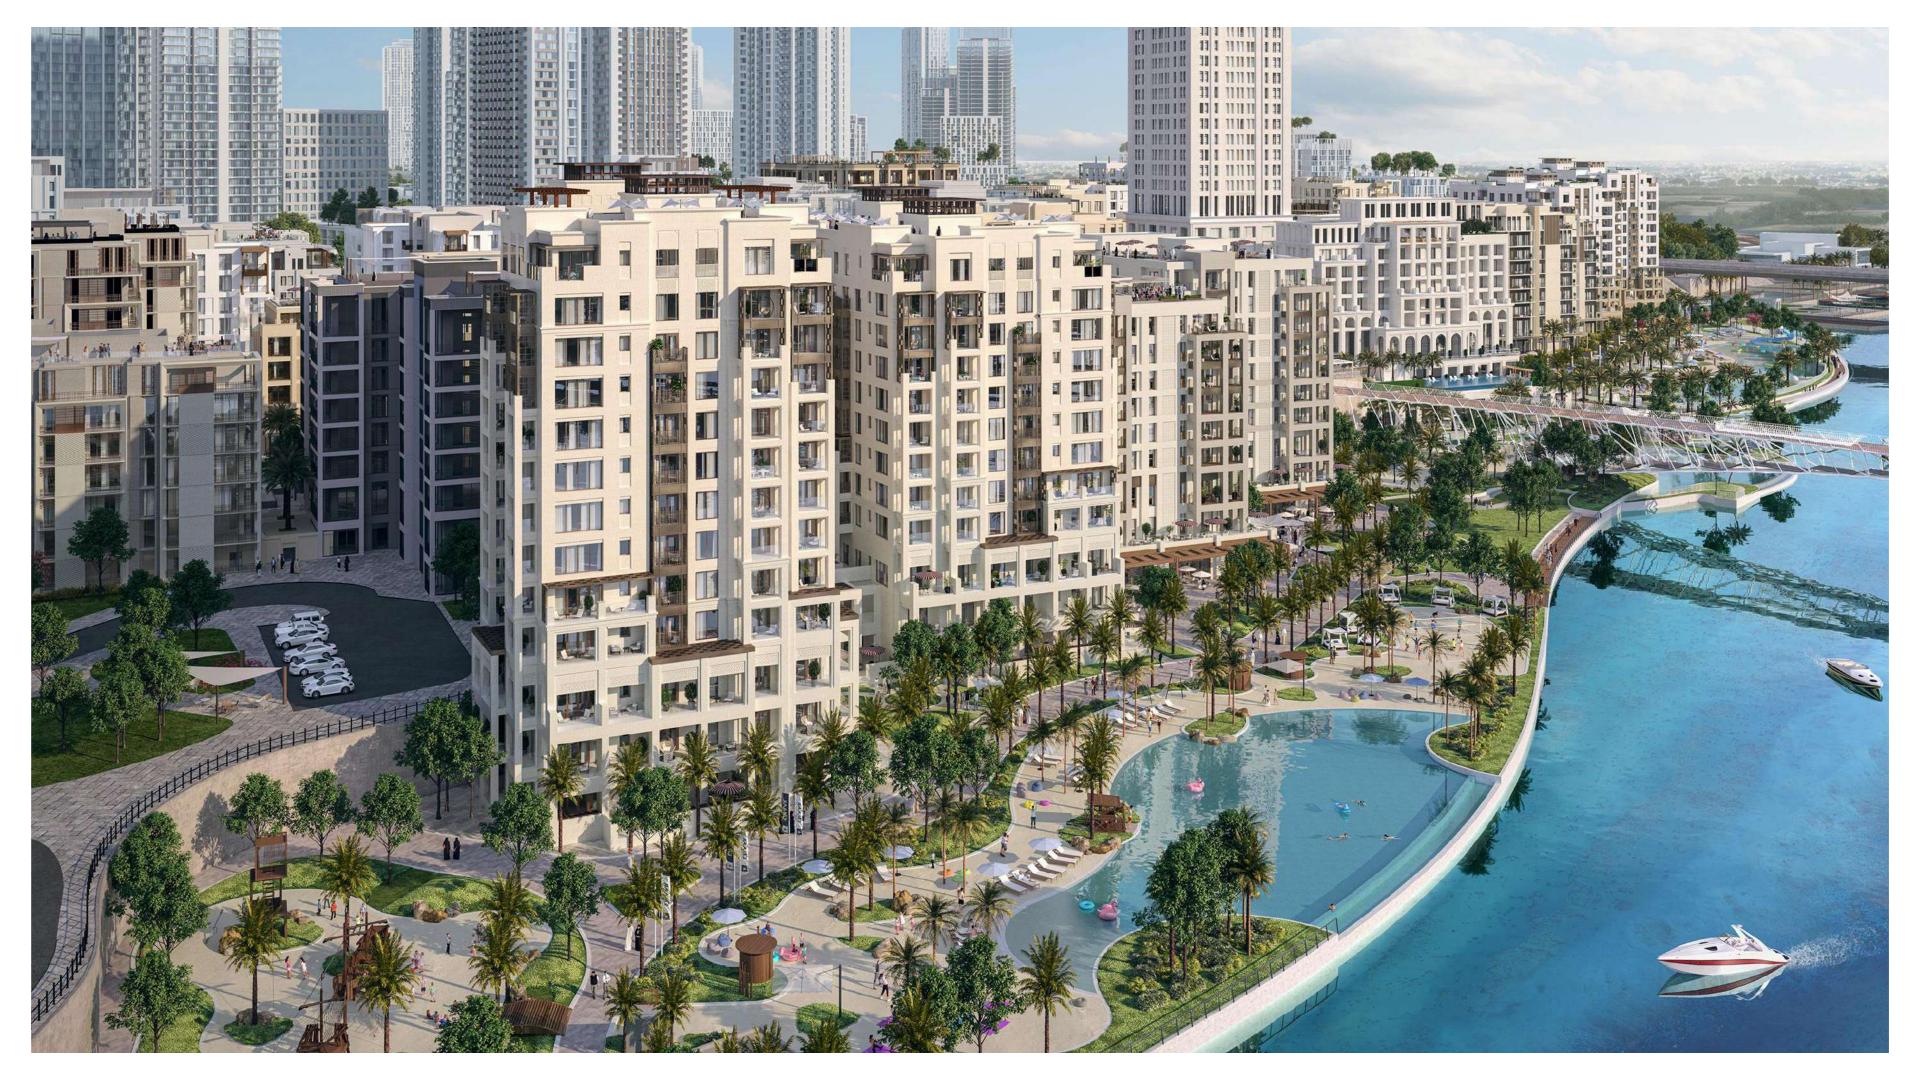

#### Overview

The Creek Beach District is an integral element of the overall Dubai Creek Harbour Masterplan. Located along with the last large plot on the historic Dubai Creek, the Dubai Creek Harbour will be an urban city that will provide a lifestyle experience not found anywhere else in Dubai.

Flanked by the Ras Al Khor Wildlife sanctuary on one side, this waterfront development with spectacular views towards the Dubai Skyline. With the building identified in the masterplan as low to midrise, the design intent is to have a pedestrian-friendly zone at a human scale that encourages shopping, socializing and relaxing.

The vision is to create a modern interpretation of an old Middle Eastern city, with a vibrant ground level of F&B and retail, and residents above.

GROVE CLUSTER LOCATION

Grove is situated on the western edge of the site adjacent to Dubai Creek. The cluster presents Category B sized apartments. Buildings 3B2, 3B3 & 3B4 contain penthouse apartments to benefit from the spectacular views of the Creek and Dubai Creek Harbour Island