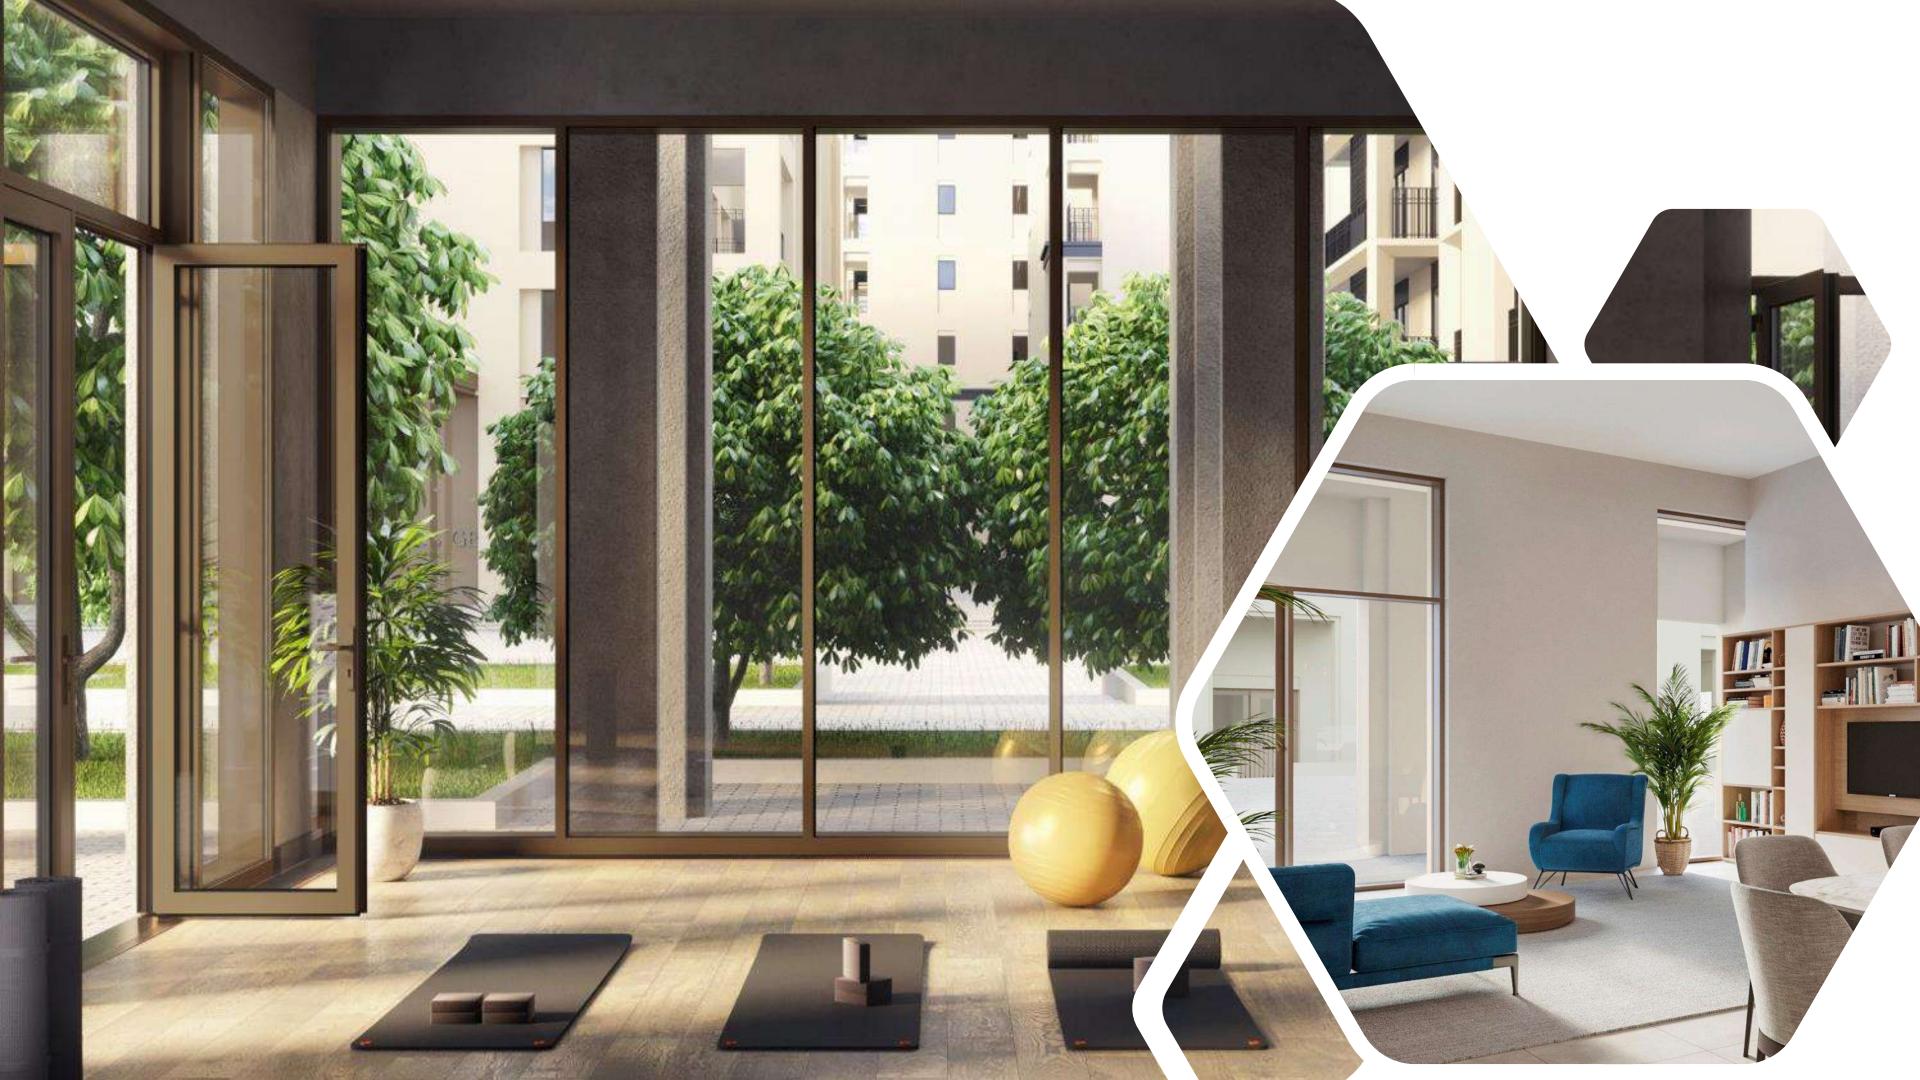

NTHOUSES

1 COMMUNITY SWIMMING POOL

KIDS PLAYGROUND

ACCESSIBLE ROOF TOP TERRACES

DIRECT BEACH ACCESS





## CREEK BEACH

#### GROVE

LENGTH OF THE BEACH – approx. 700M

DISTANCE FROM TO THE BEACH - approx. 50M

HANDOVER – JUNE'2025

BUILDING 1 – G+M+8

BUILDING 2 – G+M+9

BUILDING 3 - G + M + 8

BUILDING 4 - G + M + 7

BUILDING 5 – G+M+6





# RESIDENTIAL FLOOR PLANS







| APARTMENT AREA | 957.56 SQ.FT.  | 88.96 SQ.M.  |
|----------------|----------------|--------------|
| BALCONY AREA   | 492.99 SQ.FT.  | 45.80 SQ.M.  |
| TOTAL AREA     | 1450.55 SQ.FT. | 134.76 SQ.M. |



| APARTMENT AREA | 1455.93 SQ.FT. | 135.26 SQ.M. |
|----------------|----------------|--------------|
| BALCONY AREA   | 322.70 SQ.FT.  | 29.98 SQ.M.  |
| TOTAL AREA     | 1778.63 SQ.FT. | 165.24 SQ.M. |













INTERIOR DESIGN SCHEME



## INTERIOR DESIGN SCHEME

Penthouses