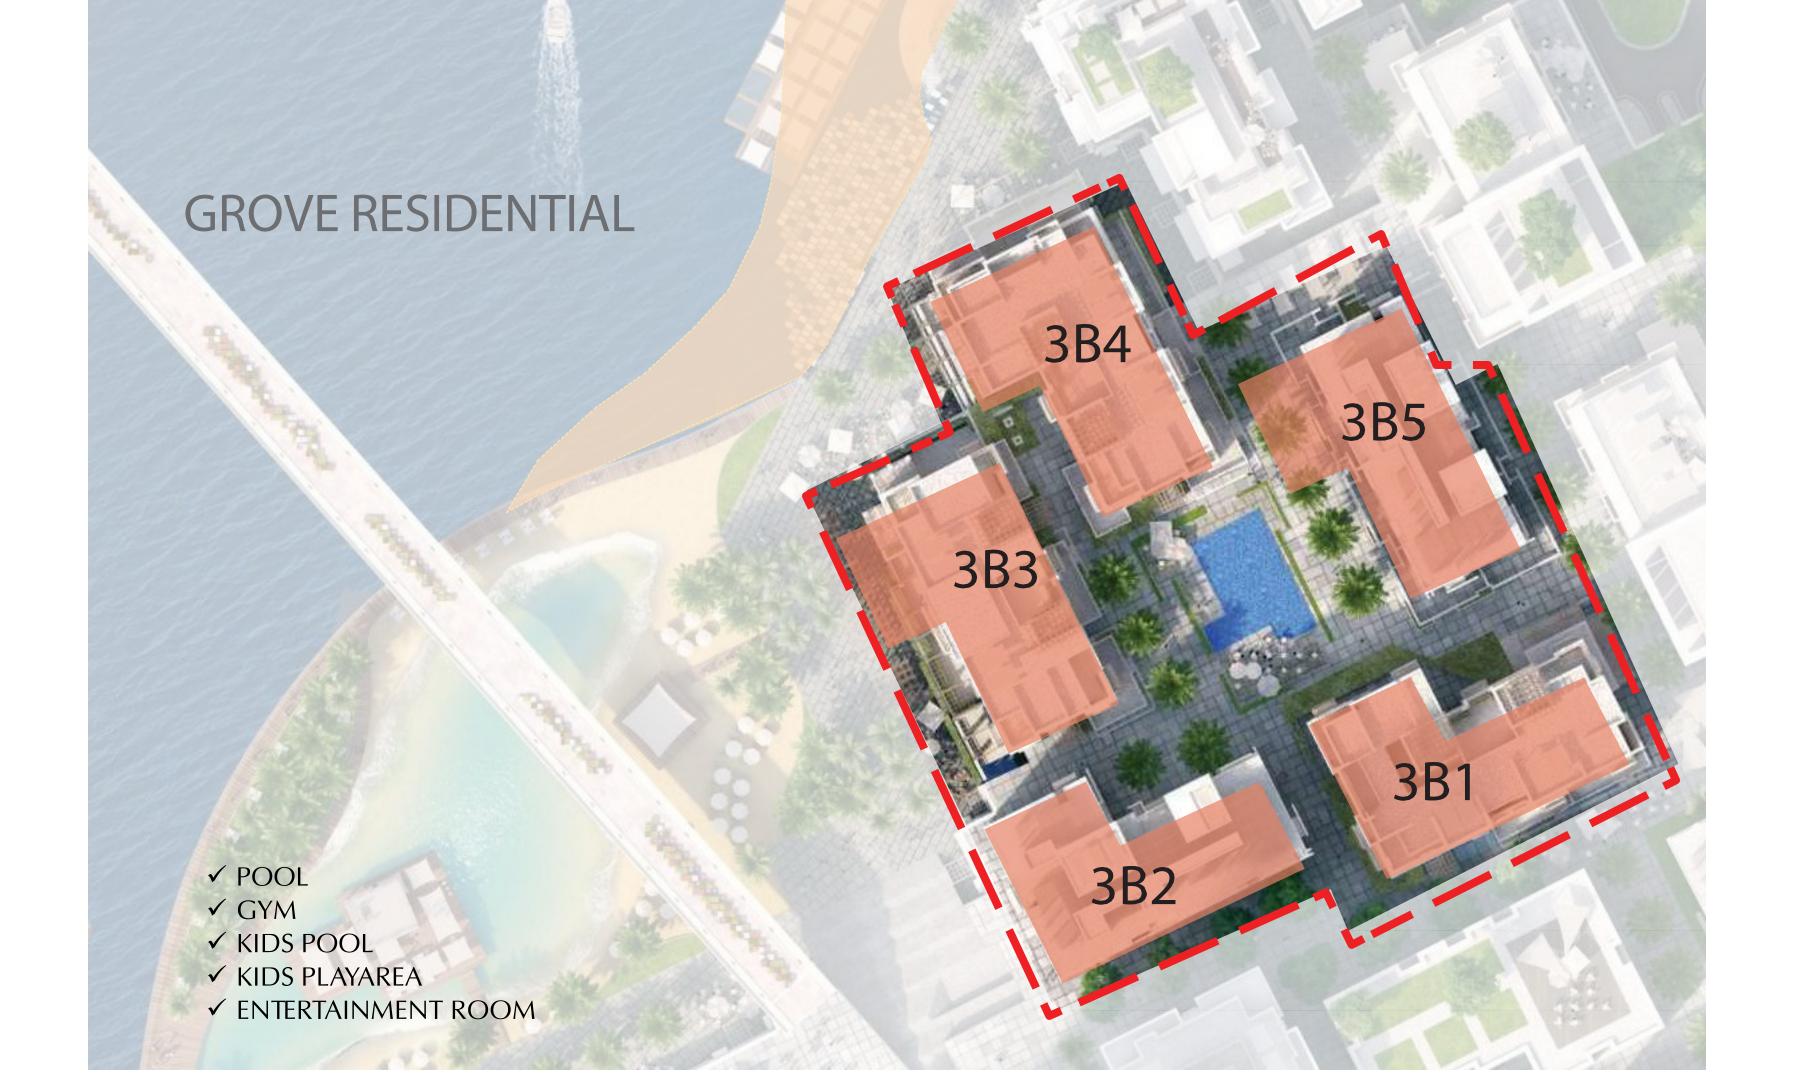

#### **GROVE**

The vision is to create a modern interpretation of an old Middle Eastern city, with a vibrant ground level of F&B and retail, and residents above.

GROVE CLUSTER LOCATION

Grove is situated on the western edge of the site adjacent to Dubai Creek. The cluster presents Category B sized apartments. Buildings 3B2, 3B3 & 3B4 contain penthouse apartments to benefit from the spectacular views of the Creek and Dubai Creek Harbour Island

GROVE

### **GROVE CLUSTER KEY FACTS**

5 BUILDINGS

262 APARTMENTS

MIX OF 1BR/2BR/3BR

9 PENTHOUSES

1 COMMUNITY SWIMMING POOL

KIDS PLAYGROUND

ACCESSIBLE ROOF TOP TERRACES