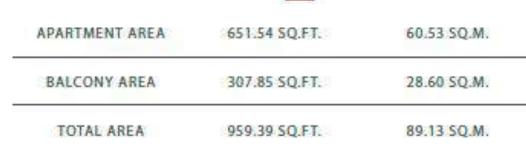

# RESIDENTIAL FLOOR PLANS

| APARTMENT AREA | 957.56 SQ.FT.  | 88.96 SQ.M.  |
|----------------|----------------|--------------|
| BALCONY AREA   | 492.99 SQ.FT.  | 45.80 SQ.M.  |
| TOTAL AREA     | 1450.55 SQ.FT. | 134.76 SQ.M. |