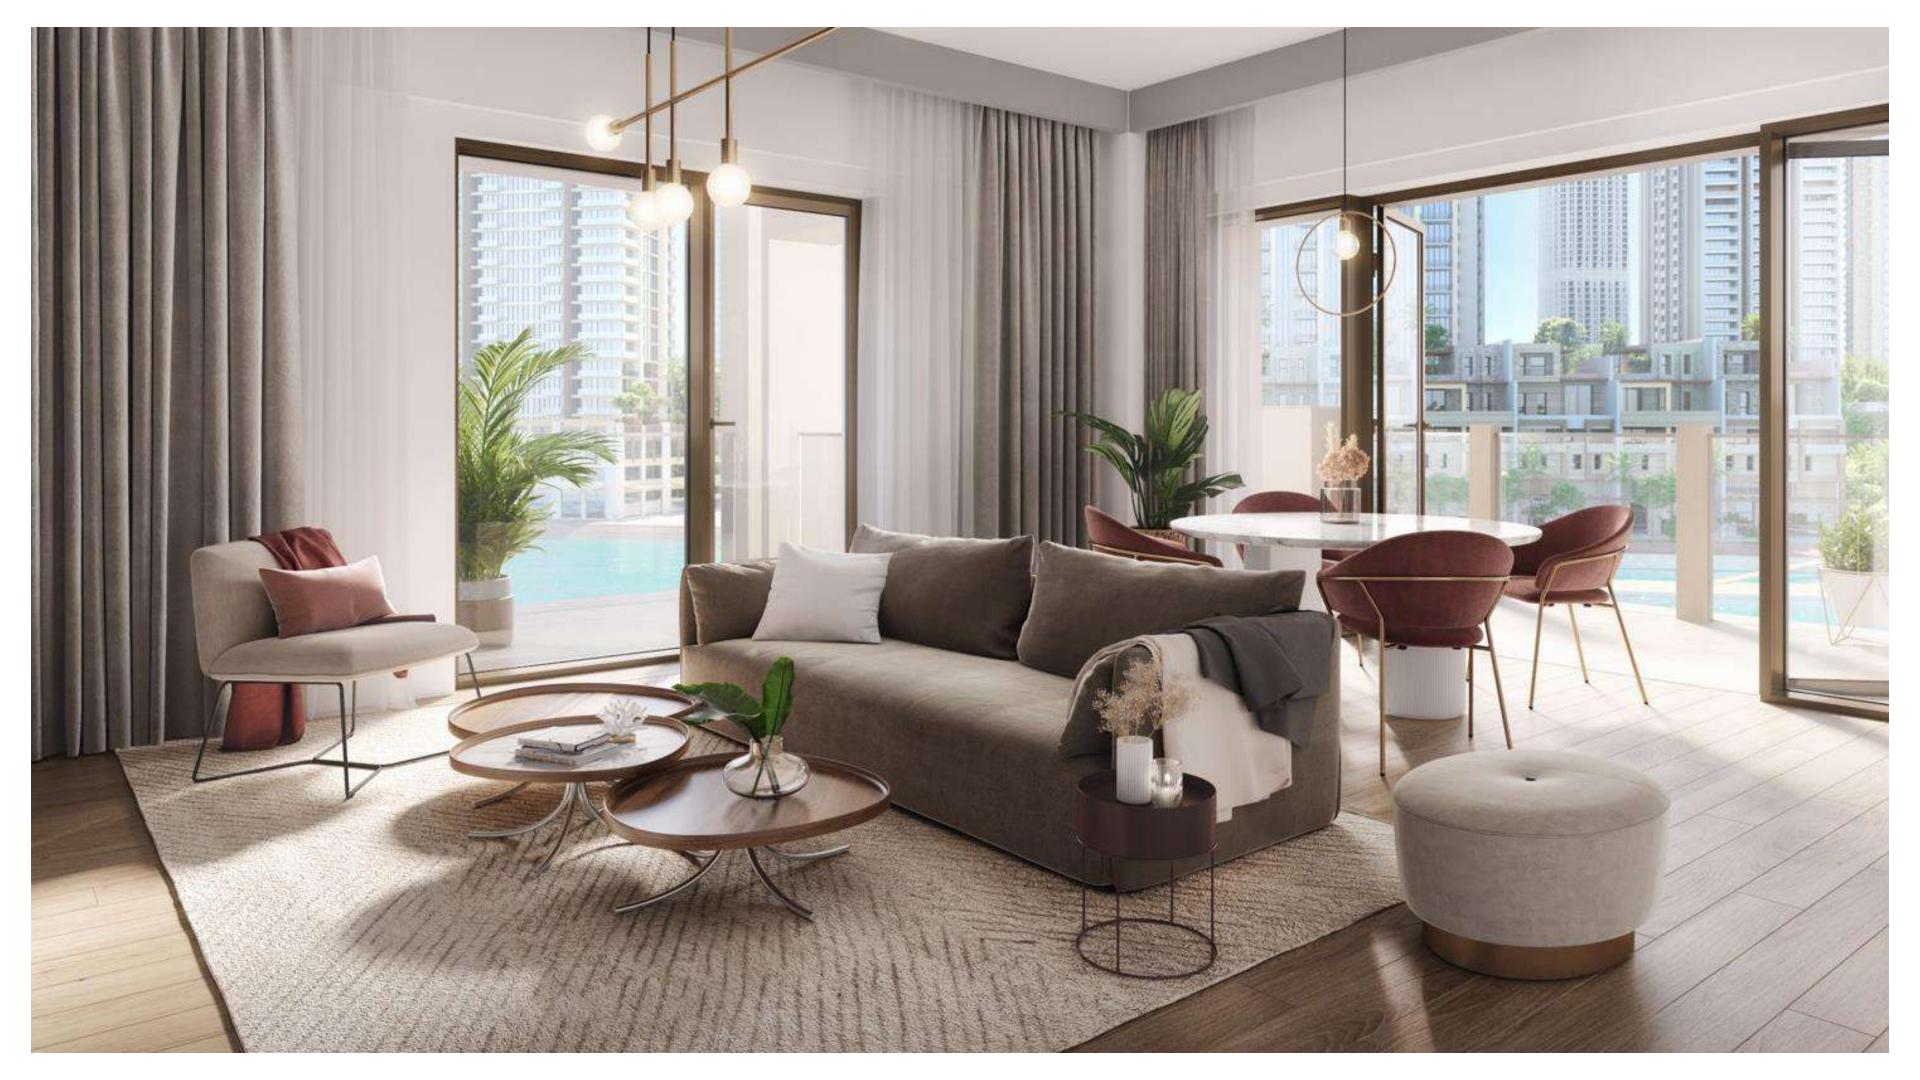

TERRACES

DIRECT BEACH ACCESS





## CREEK BEACH

#### GROVE

LENGTH OF THE BEACH – approx. 700M

DISTANCE FROM TO THE BEACH - approx. 50M

HANDOVER – JUNE'2025

BUILDING 1 – G+M+8

BUILDING 2 – G+M+9

BUILDING 3 - G + M + 8

BUILDING 4 - G + M + 7

BUILDING 5 – G+M+6





# RESIDENTIAL FLOOR PLANS







| APARTMENT AREA | 957.56 SQ.FT.  | 88.96 SQ.M.  |
|----------------|----------------|--------------|
| BALCONY AREA   | 492.99 SQ.FT.  | 45.80 SQ.M.  |
| TOTAL AREA     | 1450.55 SQ.FT. | 134.76 SQ.M. |



| APARTMENT AREA | 1455.93 SQ.FT. | 135.26 SQ.M. |
|----------------|----------------|--------------|
| BALCONY AREA   | 322.70 SQ.FT.  | 29.98 SQ.M.  |
| TOTAL AREA     | 1778.63 SQ.FT. | 165.24 SQ.M. |













INTERIOR DESIGN SCHEME



## INTERIOR DESIGN SCHEME

Penthouses