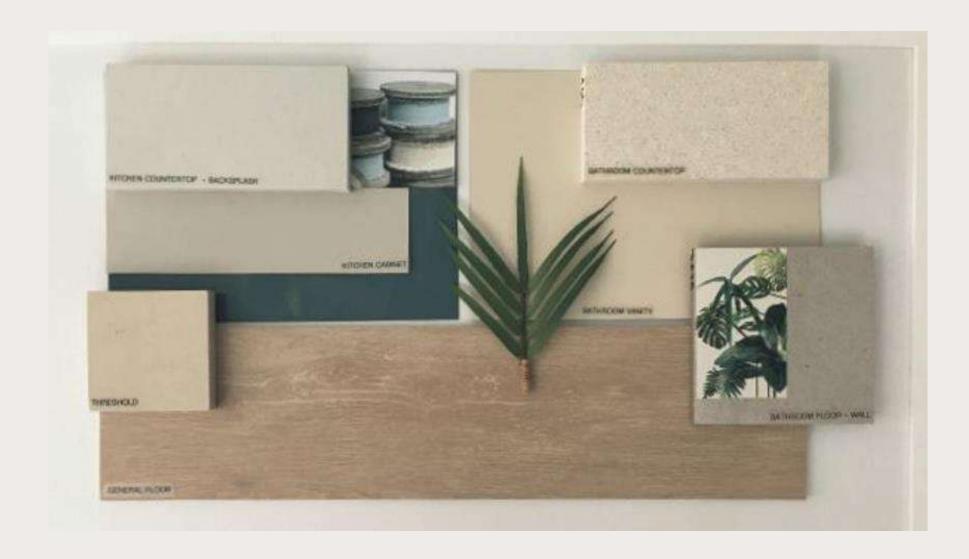

USES

1 COMMUNITY SWIMMING POOL

KIDS PLAYGROUND

ACCESSIBLE ROOF TOP TERRACES

DIRECT BEACH ACCESS





## CREEK BEACH

#### GROVE

LENGTH OF THE BEACH – approx. 700M

DISTANCE FROM TO THE BEACH - approx. 50M

HANDOVER – JUNE'2025

BUILDING 1 – G+M+8

BUILDING 2 – G+M+9

BUILDING 3 - G + M + 8

BUILDING 4 - G + M + 7

BUILDING 5 – G+M+6





# RESIDENTIAL FLOOR PLANS







| APARTMENT AREA | 957.56 SQ.FT.  | 88.96 SQ.M.  |
|----------------|----------------|--------------|
| BALCONY AREA   | 492.99 SQ.FT.  | 45.80 SQ.M.  |
| TOTAL AREA     | 1450.55 SQ.FT. | 134.76 SQ.M. |



| APARTMENT AREA | 1455.93 SQ.FT. | 135.26 SQ.M. |
|----------------|----------------|--------------|
| BALCONY AREA   | 322.70 SQ.FT.  | 29.98 SQ.M.  |
| TOTAL AREA     | 1778.63 SQ.FT. | 165.24 SQ.M. |













INTERIOR DESIGN SCHEME



## INTERIOR DESIGN SCHEME

Penthouses