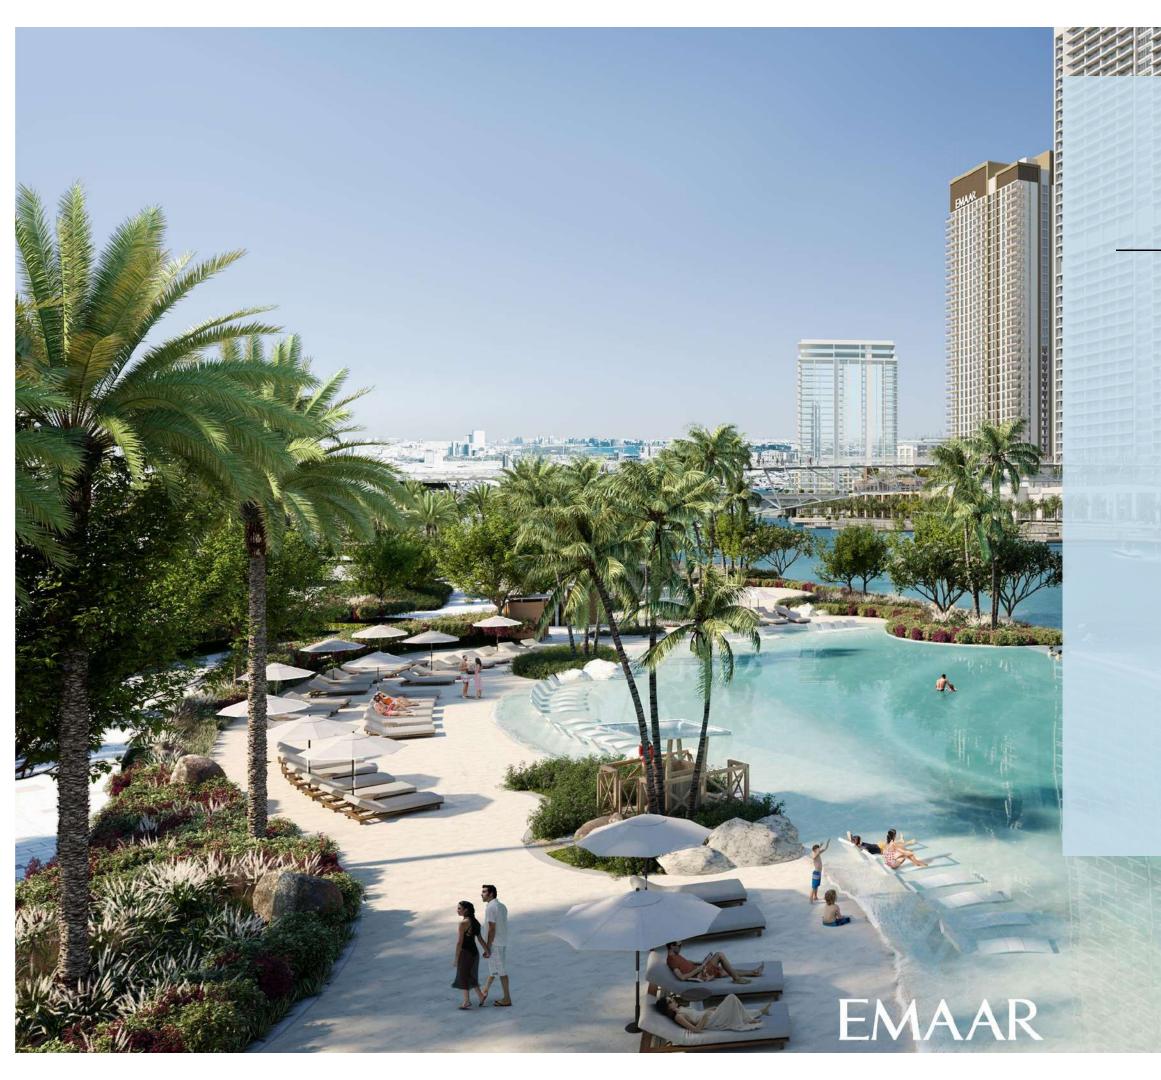

DIRECT BEACH ACCESS

#### GROVE

LENGTH OF THE BEACH – approx. 700M

DISTANCE FROM TO THE BEACH - approx. 50M

HANDOVER – JUNE'2025

BUILDING 1 – G+M+8

BUILDING 2 – G+M+9

BUILDING 3 - G + M + 8

BUILDING 4 - G + M + 7