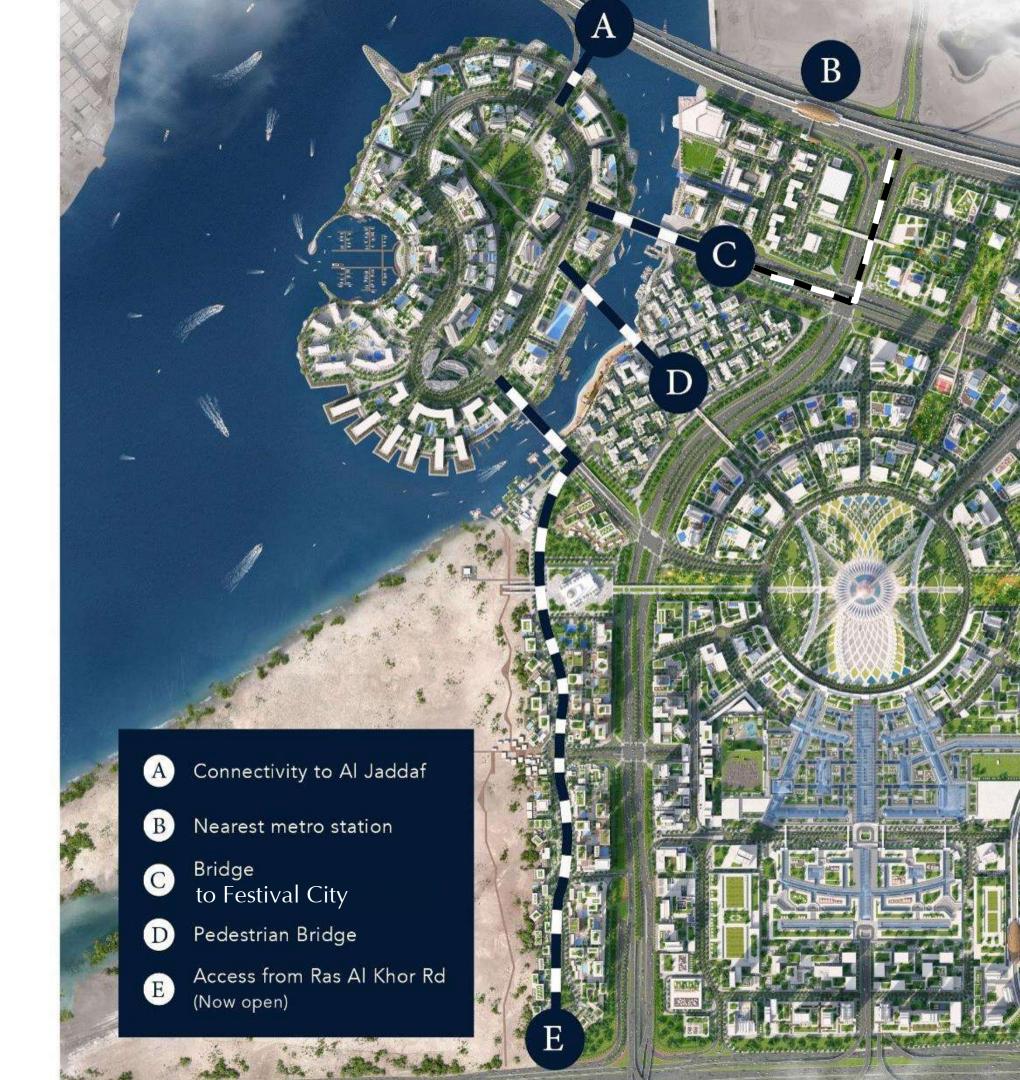

## Perfectly Connected

Dubai Creek Harbour features a fully-integrated transport system so you can get around Dubai with ease.

#### Residents and visitors will enjoy:

AN EFFICIENT ROAD

& BUS NETWORK

4 METRO STATIONS 3 BRIDGES CONNECTING
TO CREEK ISLAND

A CONVENIENT INTERCHANGE WATER TAXIS TO DOWNTOWN DUBAI

The new interchange at Ras Al Khor Road, which directly connects Dubai Creek Harbour to the city