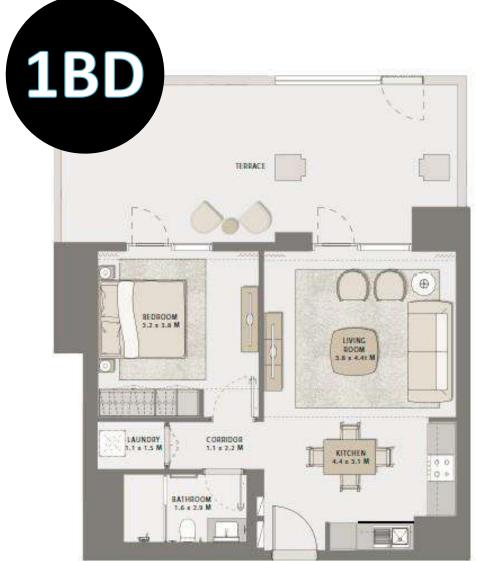

# RESIDENTIAL FLOOR PLANS

| APARTMENT AREA | 957.56 SQ.FT.  | 88.96 SQ.M.  |
|----------------|----------------|--------------|
| BALCONY AREA   | 492.99 SQ.FT.  | 45.80 SQ.M.  |
| TOTAL AREA     | 1450.55 SQ.FT. | 134.76 SQ.M. |