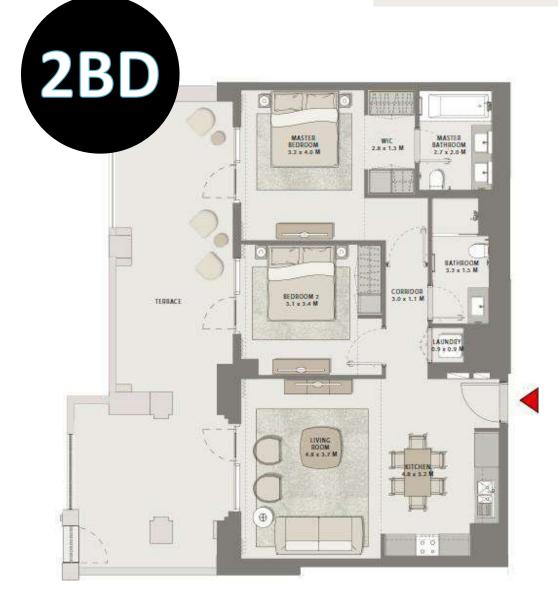

| APARTMENT AREA | 1455.93 SQ.FT. | 135.26 SQ.M. |
|----------------|----------------|--------------|
| BALCONY AREA   | 322.70 SQ.FT.  | 29.98 SQ.M.  |
| TOTAL AREA     | 1778.63 SQ.FT. | 165.24 SQ.M. |