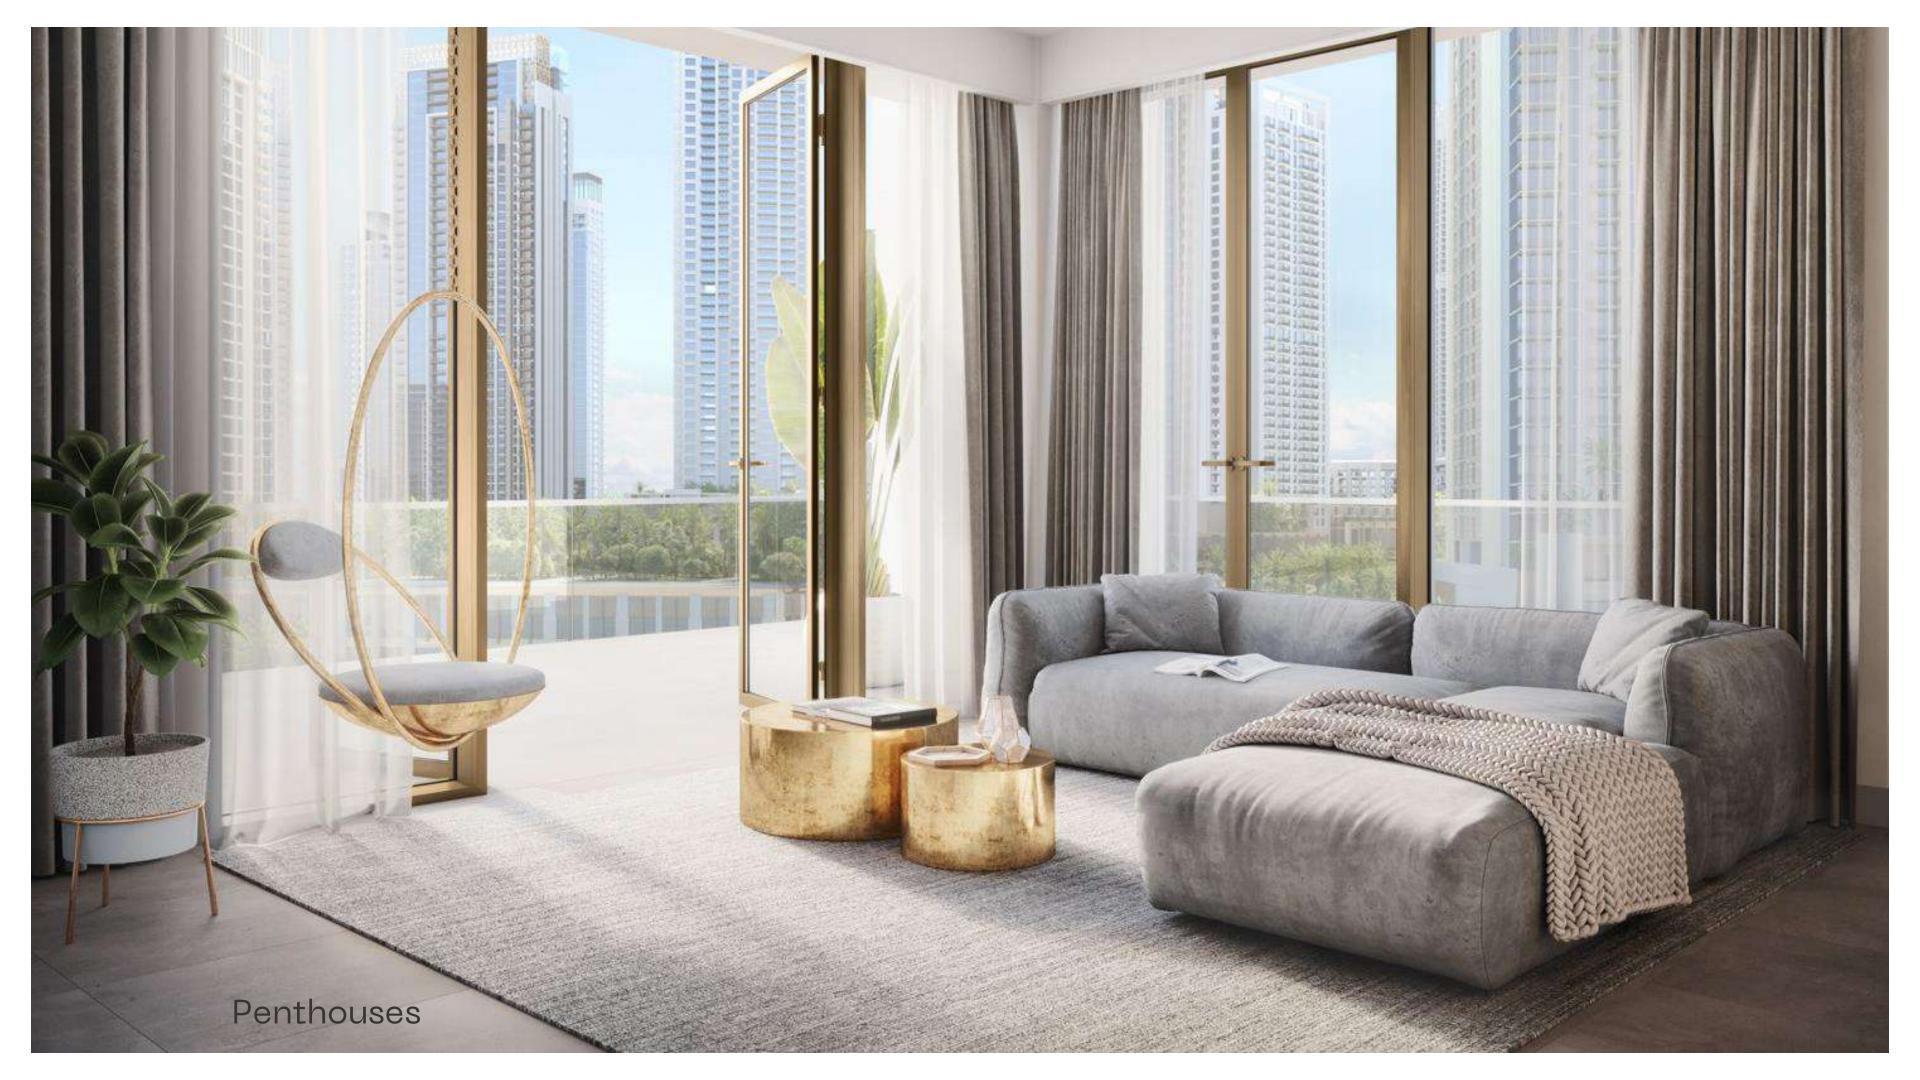

CES

DIRECT BEACH ACCESS





## CREEK BEACH

#### GROVE

LENGTH OF THE BEACH – approx. 700M

DISTANCE FROM TO THE BEACH - approx. 50M

HANDOVER – JUNE'2025

BUILDING 1 – G+M+8

BUILDING 2 – G+M+9

BUILDING 3 - G + M + 8

BUILDING 4 - G + M + 7

BUILDING 5 – G+M+6





# RESIDENTIAL FLOOR PLANS







| APARTMENT AREA | 957.56 SQ.FT.  | 88.96 SQ.M.  |
|----------------|----------------|--------------|
| BALCONY AREA   | 492.99 SQ.FT.  | 45.80 SQ.M.  |
| TOTAL AREA     | 1450.55 SQ.FT. | 134.76 SQ.M. |



| APARTMENT AREA | 1455.93 SQ.FT. | 135.26 SQ.M. |
|----------------|----------------|--------------|
| BALCONY AREA   | 322.70 SQ.FT.  | 29.98 SQ.M.  |
| TOTAL AREA     | 1778.63 SQ.FT. | 165.24 SQ.M. |













INTERIOR DESIGN SCHEME



## INTERIOR DESIGN SCHEME

Penthouses