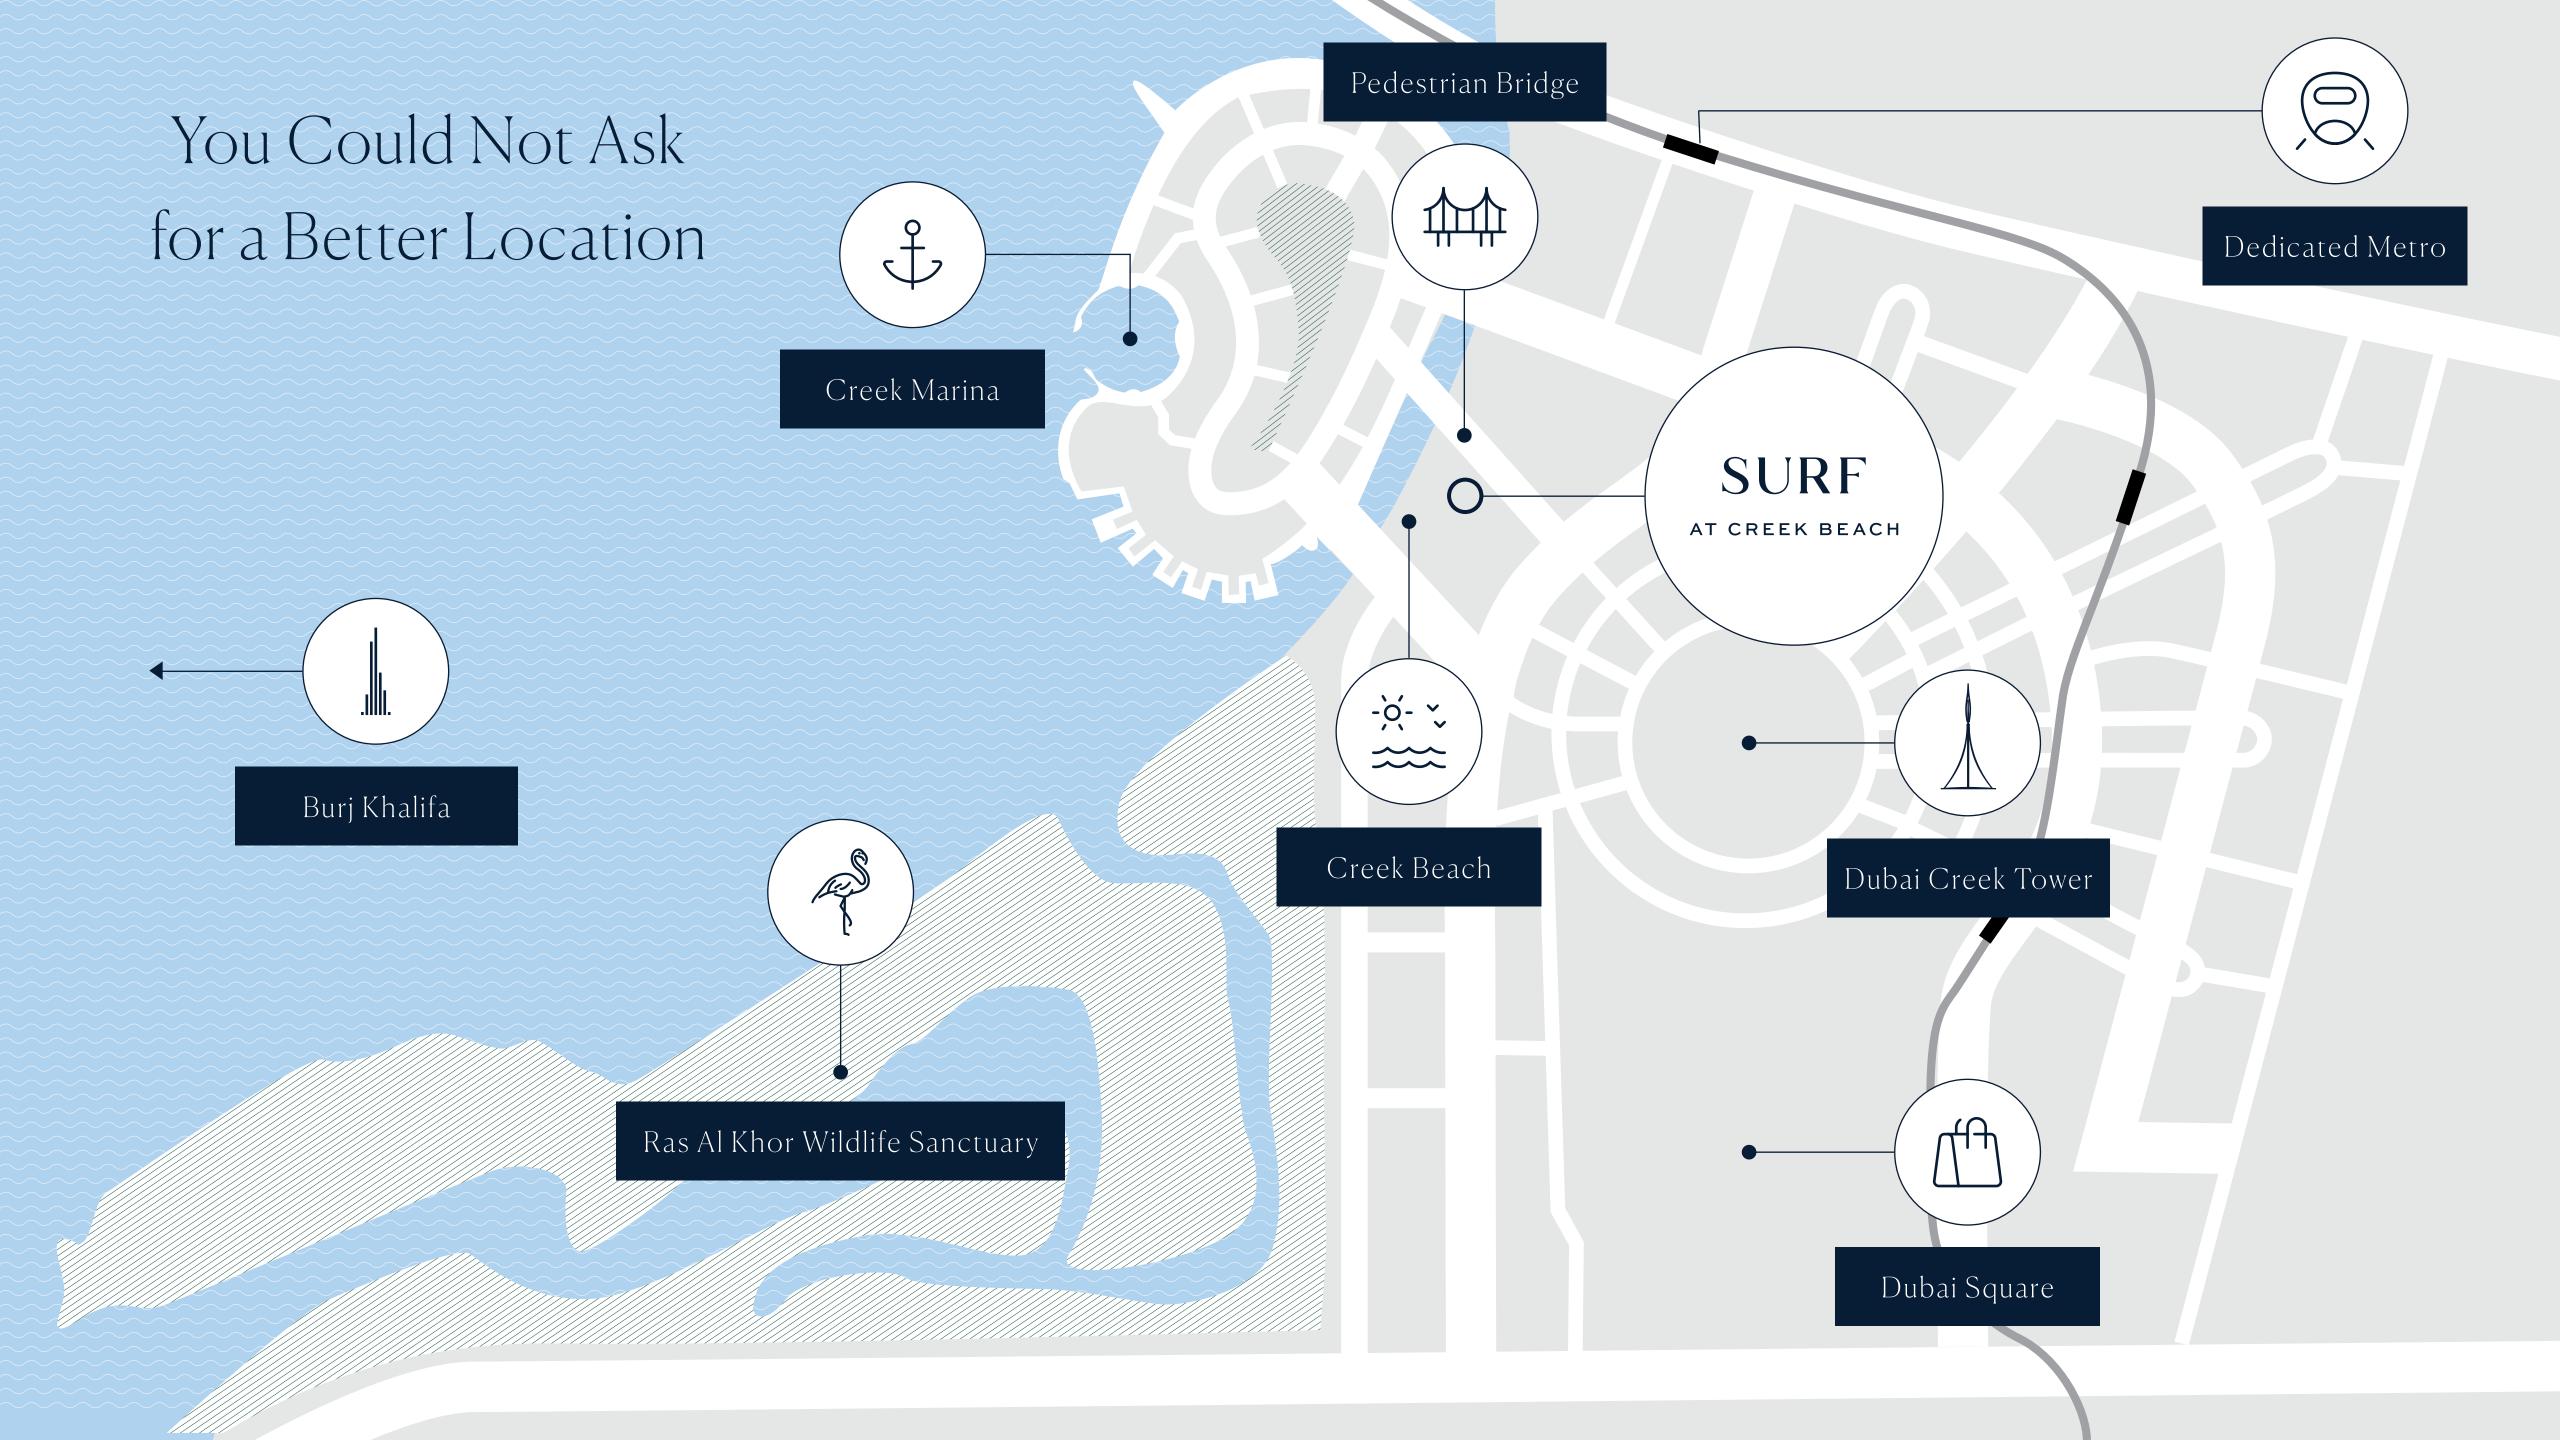

1, 2 & 3 BEDROOM
APARTMENTS

STEPS AWAY FROM CREEK
BEACH & WATER CANAL

WALKING DISTANCE TO
DUBAI CREEK TOWER

CLOSE PROXIMITY TO WILDLIFE SANCTUARY

A VIBRANT
COMMUNITY PLAZA

10 MINUTES TO
DOWNTOWN DUBAI

# Your Last Chance to Own a Home Steps from Creek Beach

With the surrounding clusters already launched, SURF is the last mid-rise cluster within the west edge of Creek Beach.

> Don't let the sun set on the last opportunity to enjoy the true beauty of Creek Beach.

STEPS FROM DUBAI'S ONLY MAN-MADE BEACH

NEXT DOOR TO A LICENSED VIDA HOTEL DUBAI'S RICH WATERWAY AT YOUR DOORSTEP

5 MINUTES' WALK FROM DUBAI SQUARE

5 MINUTES' WALK FROM CREEK MARINA

Enjoy a Dazzling Plaza at your Doorstep

2650 SQM PLAZA - LARGER
THAN 5 BASKETBALL COURTS

40M FROM
CREEK BEACH

VIEWS OF DUBAI CREEK TOWER

OPENING ONTO
THE WATERFRONT
PROMENADE

PEDESTRIAN BRIDGE
TO CREEK ISLAND
DUBAI

5 MINNUTES' WALK TO CREEK MARINA

### Residents of Dubai Creek Harbour enjoy close proximity to:

DUBAI CREEK TOWER
NEW GLOBAL ICON

DUBAI SQUARE
MEGA-RETAIL DISTRICT

10 MINS FROM BURJ KHALIFA

WILDLIFE SANCTUARY
HOME OF PINK
FLAMINGOS

15 MINS FROM DUBAI INT'L AIRPORT

### Residents and visitors will enjoy:

& BUS NETWORK

AN EFFICIENT ROAD

4 METRO STATIONS

3 BRIDGES CONNECTING
TO CREEK ISLAND

A CONVENIENT INTERCHANGE

WATER TAXIS TO
DOWNTOWN DUBAI

The new interchange at Ras Al Khor Road, which directly connects Dubai Creek Harbour to the city, is scheduled for completion in 2019.

# A Dedicated Metro Station

Imagine living near water and nature in remarkable surroundings, yet still be able to reach Downtown Dubai and Dubai International Airport within just 10-15 minutes.

What's more, close proximity to Dubai Metro is proven to boost the nearby property value by more than 50%.\*