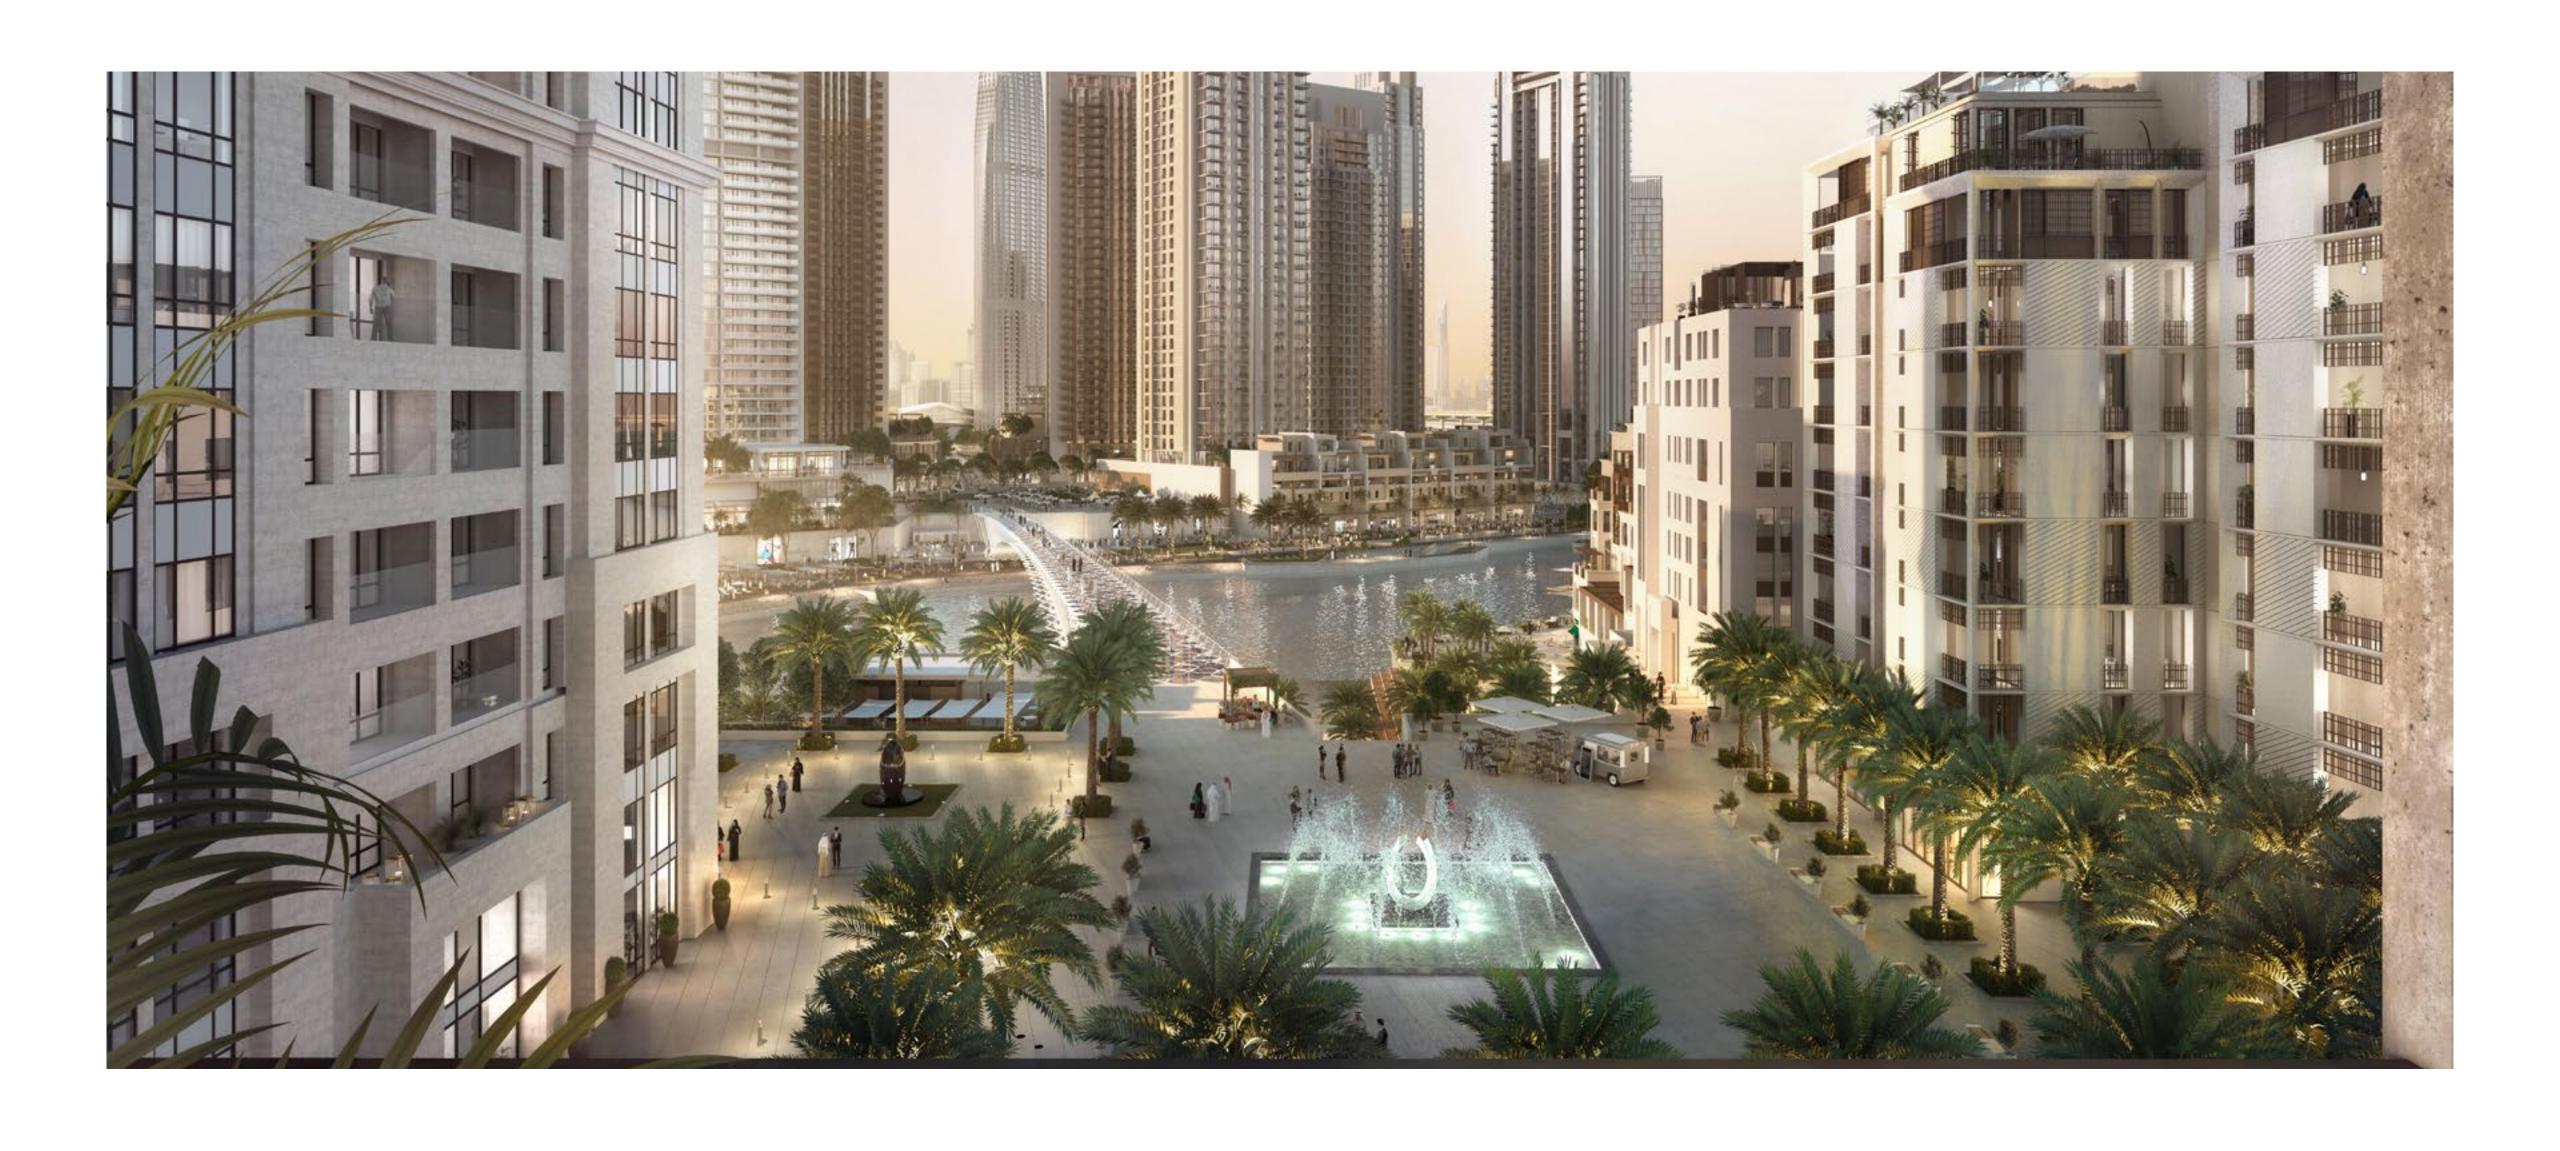

# The Lively Waterfront Plaza

Creek Beach is full of surprises, including a dazzling plaza.

Only a few steps from SURF, the plaza has a beautiful water feature at its heart, surrounded by promenades, farmers markets and other events that foster a sense of community.

2650 SQM PLAZA - LARGER
THAN 5 BASKETBALL COURTS

40M FROM
CREEK BEACH

VIEWS OF DUBAI CREEK TOWER

OPENING ONTO
THE WATERFRONT
PROMENADE

PEDESTRIAN BRIDGE
TO CREEK ISLAND
DUBAI

5 MINNUTES' WALK TO CREEK MARINA