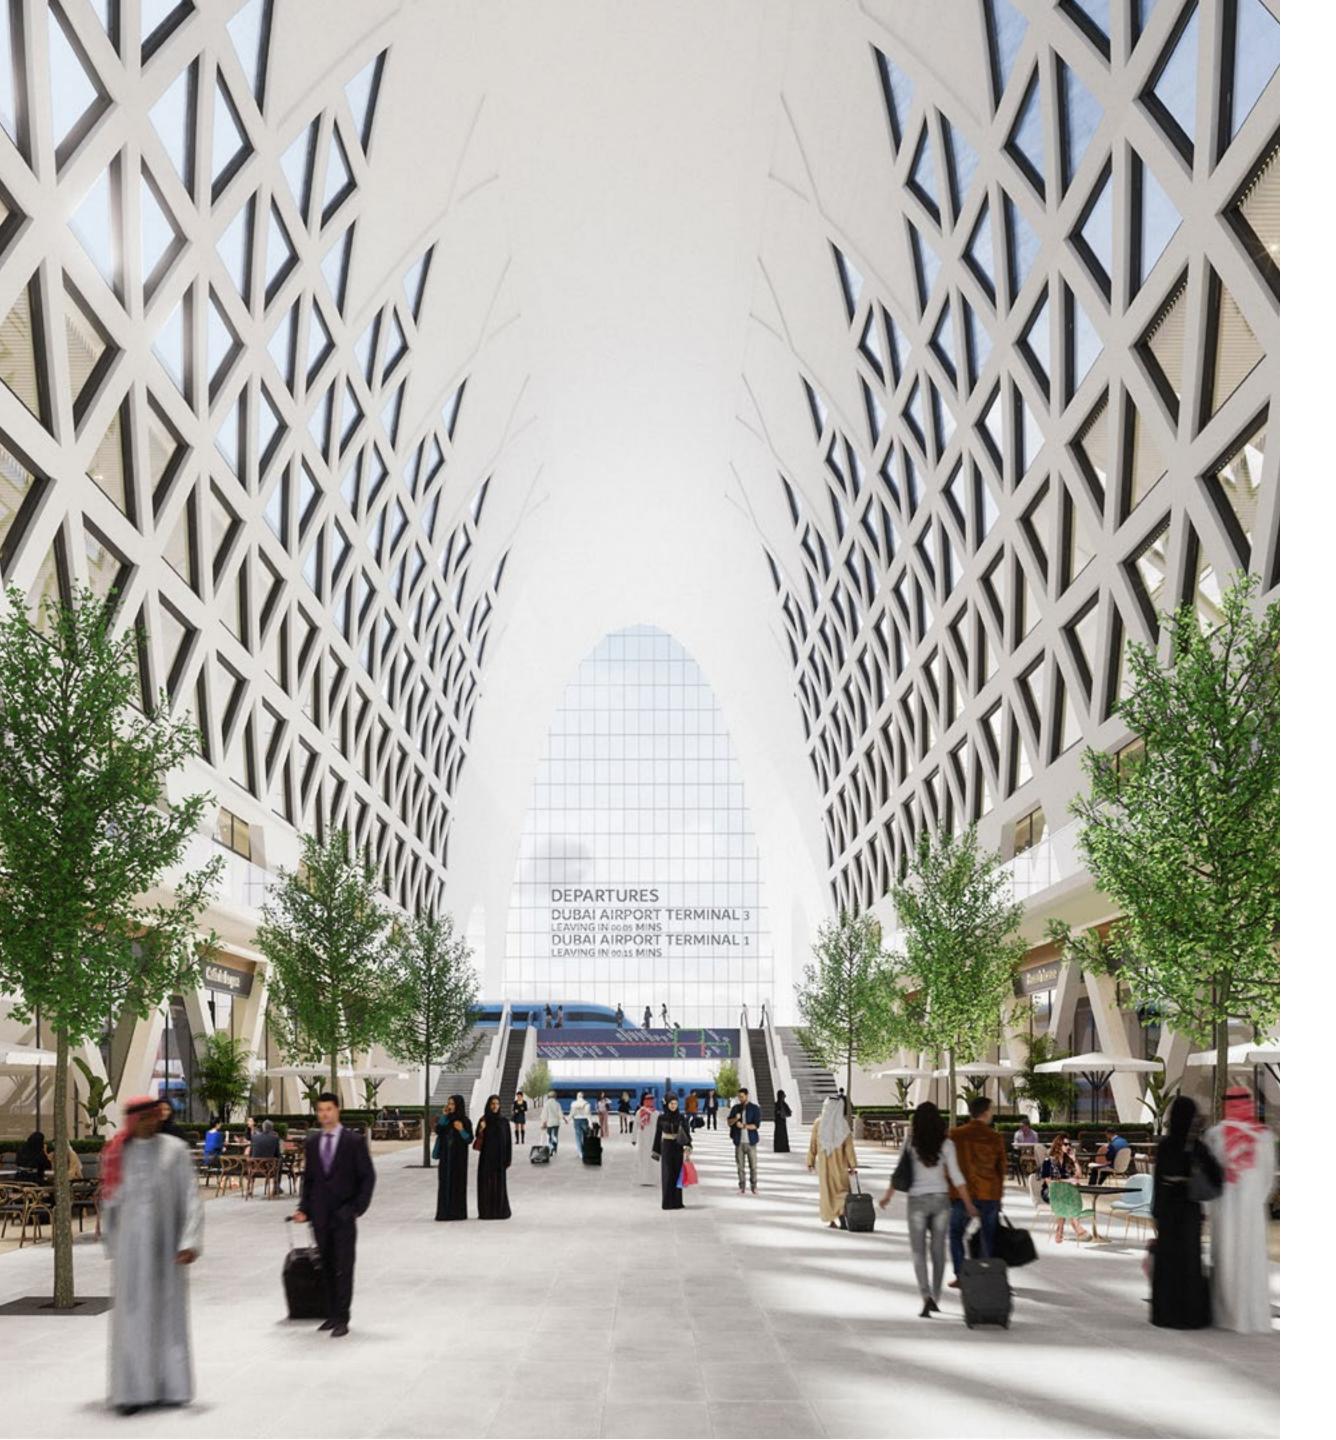

## Perfectly Connected

Dubai Creek Harbour features a fully-integrated transport system so you can get around Dubai with ease.

### Residents and visitors will enjoy:

& BUS NETWORK

AN EFFICIENT ROAD

4 METRO STATIONS

3 BRIDGES CONNECTING
TO CREEK ISLAND

A CONVENIENT INTERCHANGE

WATER TAXIS TO
DOWNTOWN DUBAI

The new interchange at Ras Al Khor Road, which directly connects Dubai Creek Harbour to the city, is scheduled for completion in 2019.

# A Dedicated Metro Station

Imagine living near water and nature in remarkable surroundings, yet still be able to reach Downtown Dubai and Dubai International Airport within just 10-15 minutes.

What's more, close proximity to Dubai Metro is proven to boost the nearby property value by more than 50%.\*