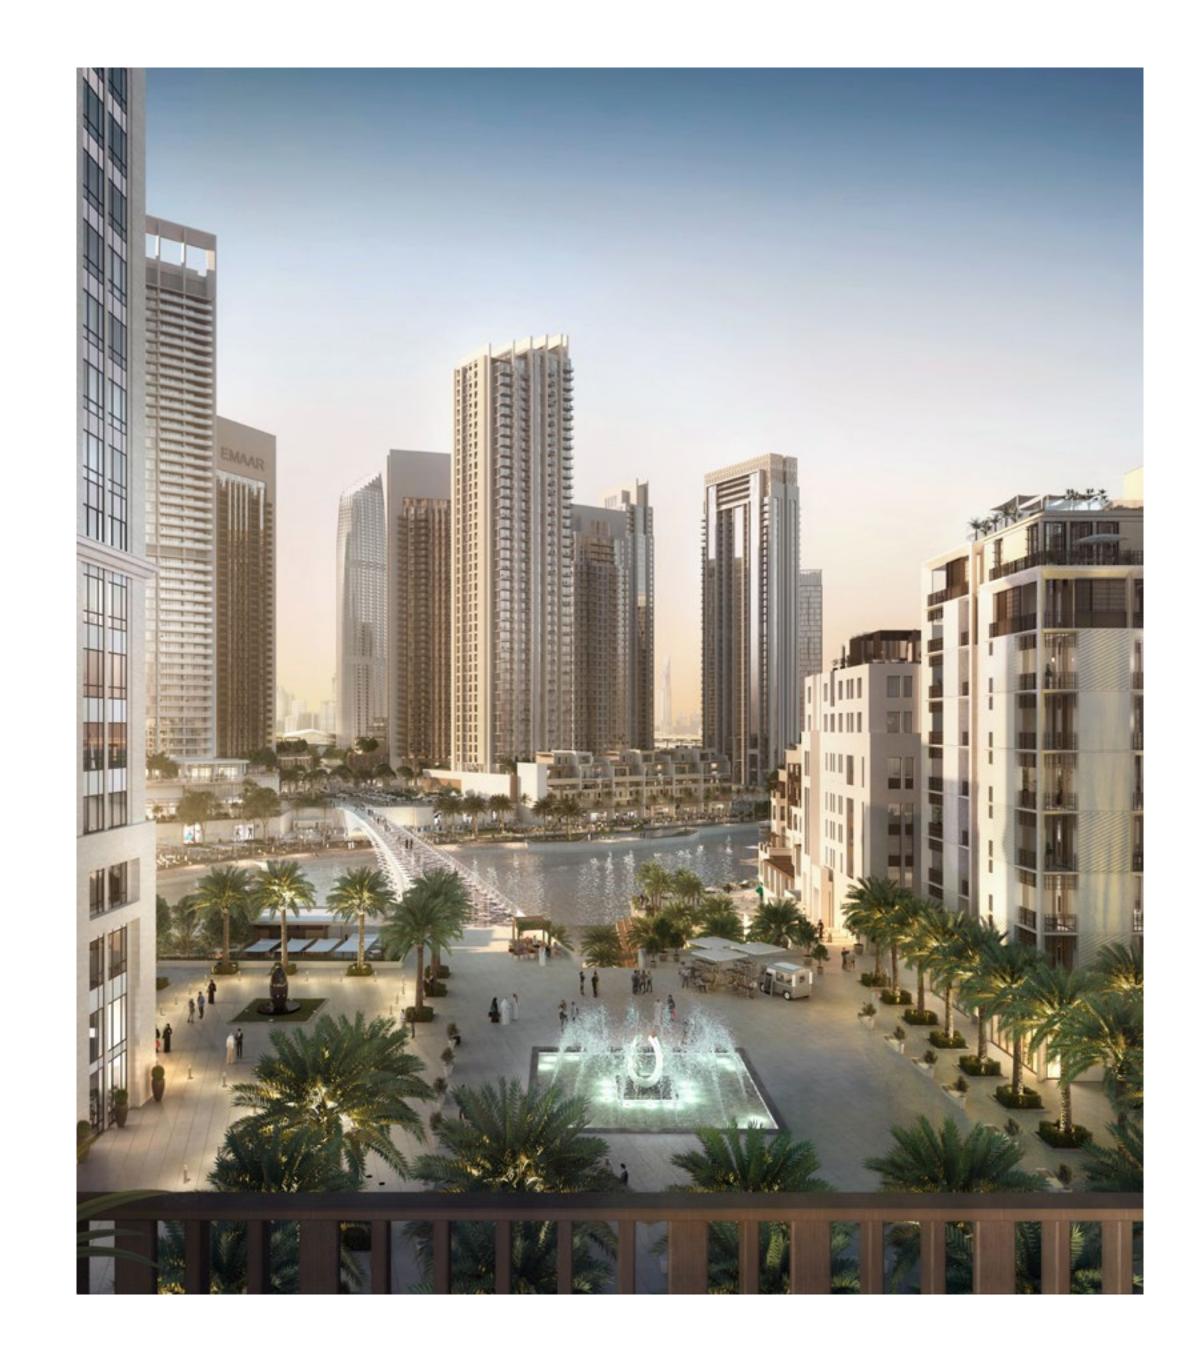

# The Lively Waterfront Plaza

Creek Beach is full of surprises, including a dazzling plaza.

Only a few steps from SURF, the plaza has a beautiful water feature at its heart, surrounded by promenades, farmers markets and other events that foster a sense of community.

2650 SQM PLAZA - LARGER
THAN 5 BASKETBALL COURTS

40M FROM
CREEK BEACH

VIEWS OF DUBAI CREEK TOWER

OPENING ONTO
THE WATERFRONT
PROMENADE

PEDESTRIAN BRIDGE
TO CREEK ISLAND
DUBAI

5 MINNUTES' WALK TO CREEK MARINA