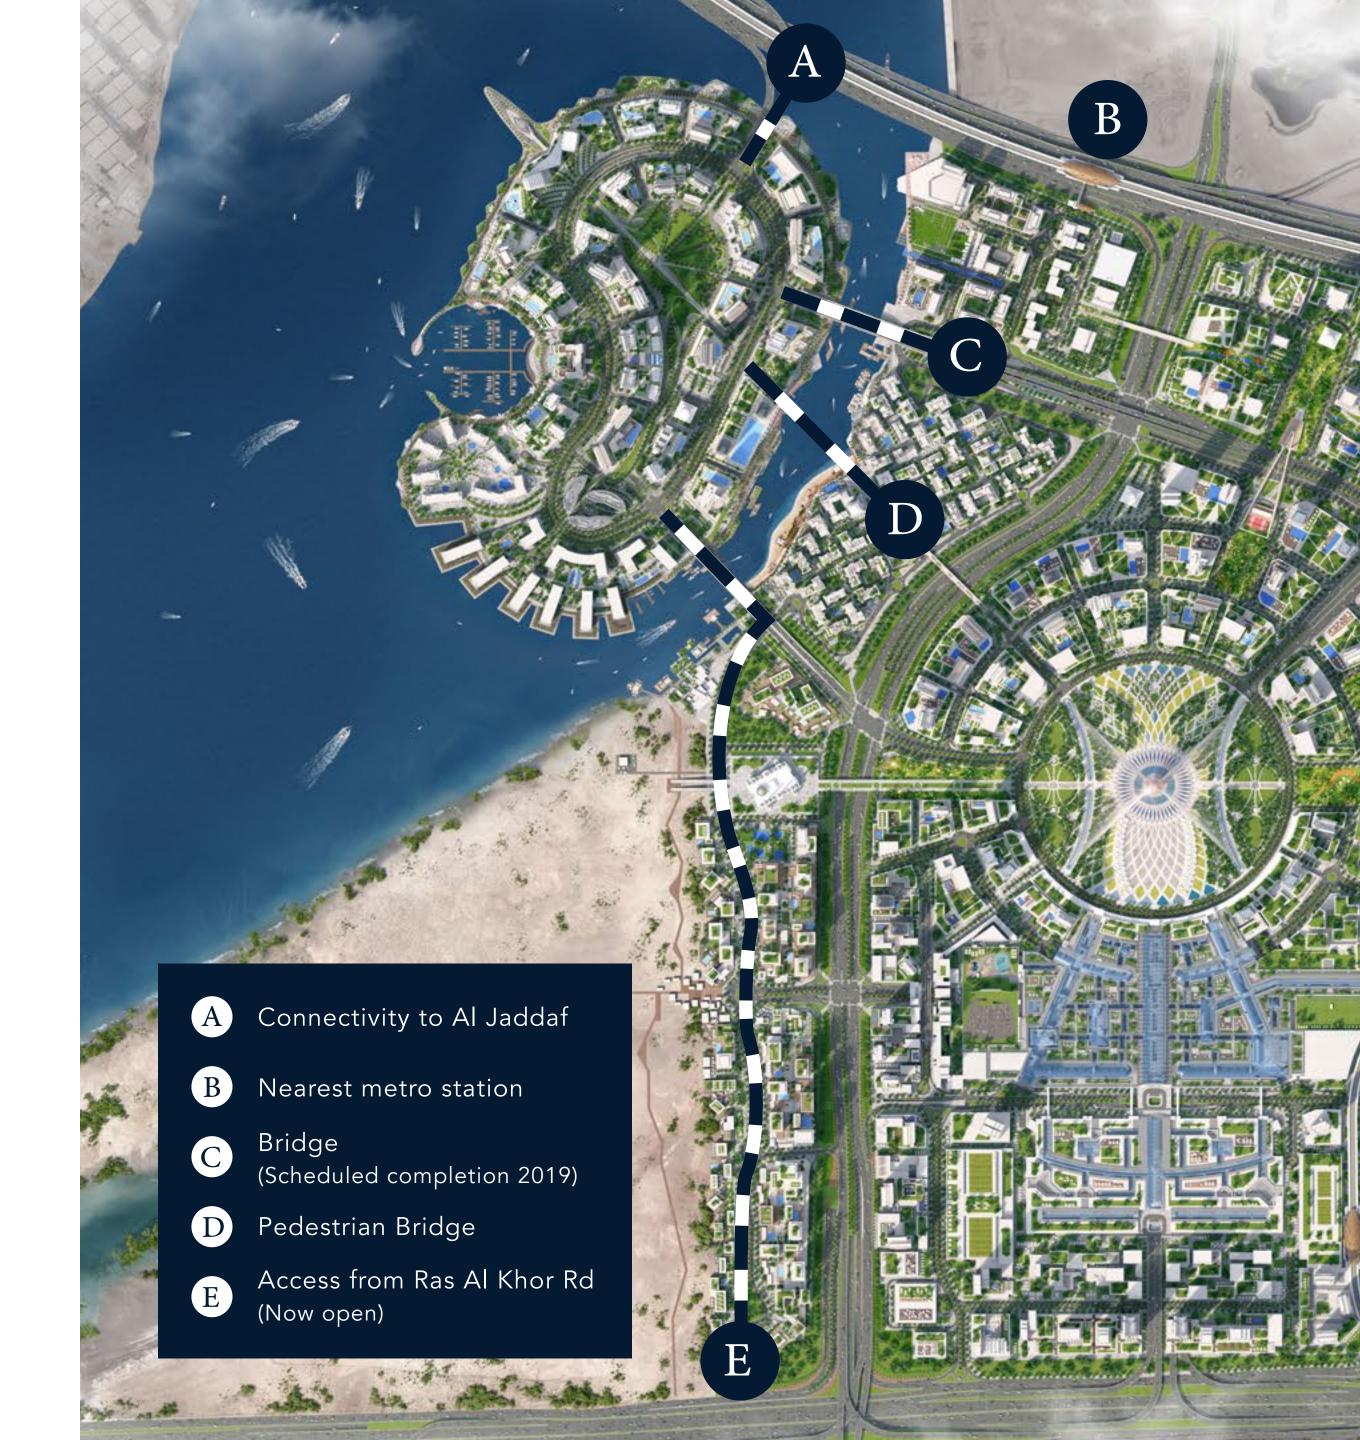

## Perfectly Connected

Dubai Creek Harbour features a fully-integrated transport system so you can get around Dubai with ease.

### Residents and visitors will enjoy:

& BUS NETWORK

AN EFFICIENT ROAD

4 METRO STATIONS

3 BRIDGES CONNECTING
TO CREEK ISLAND

A CONVENIENT INTERCHANGE

WATER TAXIS TO
DOWNTOWN DUBAI

The new interchange at Ras Al Khor Road, which directly connects Dubai Creek Harbour to the city, is scheduled for completion in 2019.

# A Dedicated Metro Station

Imagine living near water and nature in remarkable surroundings, yet still be able to reach Downtown Dubai and Dubai International Airport within just 10-15 minutes.

What's more, close proximity to Dubai Metro is proven to boost the nearby property value by more than 50%.\*