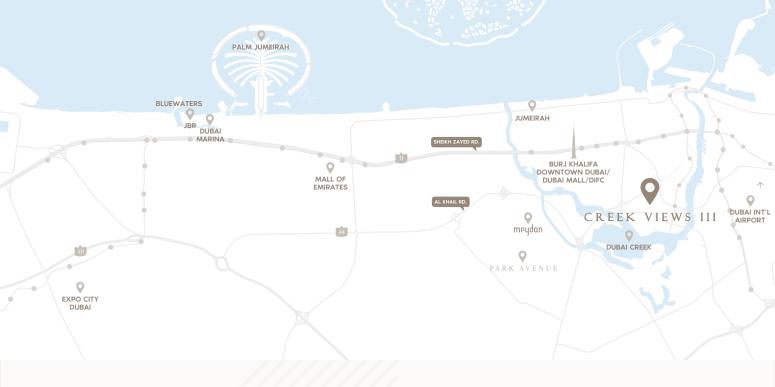

### LOCATION BENEFITS

1 MIN Al Khail Road

2 MINS Dubai Creek

**4 MINS**Palazzo Versace Hotel

5 MINS Al Jaddaf waterfront

**5 MINS** Sheikh Zayed Road

6 MINS Dubai Healthcare City metro station

7 MINS
Dubai International
Airport (DXB)

7 MINS
Downtown Dubai