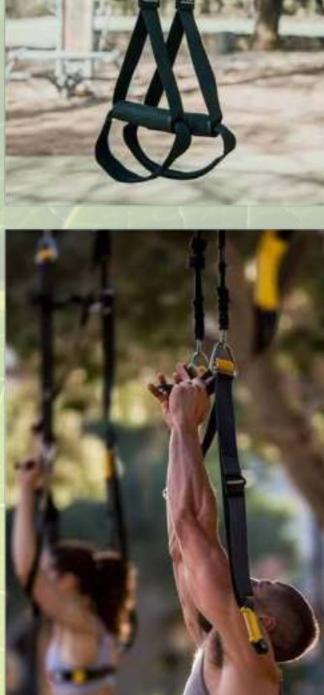

### CALLISTHENICS STATIONS

Callisthenic workout stations evenly placed, equipped with TRX training allowing the use of various workout activities and an organic bar providing natural and organic nutrients to residents to indulge in and keep their health schedule in check.