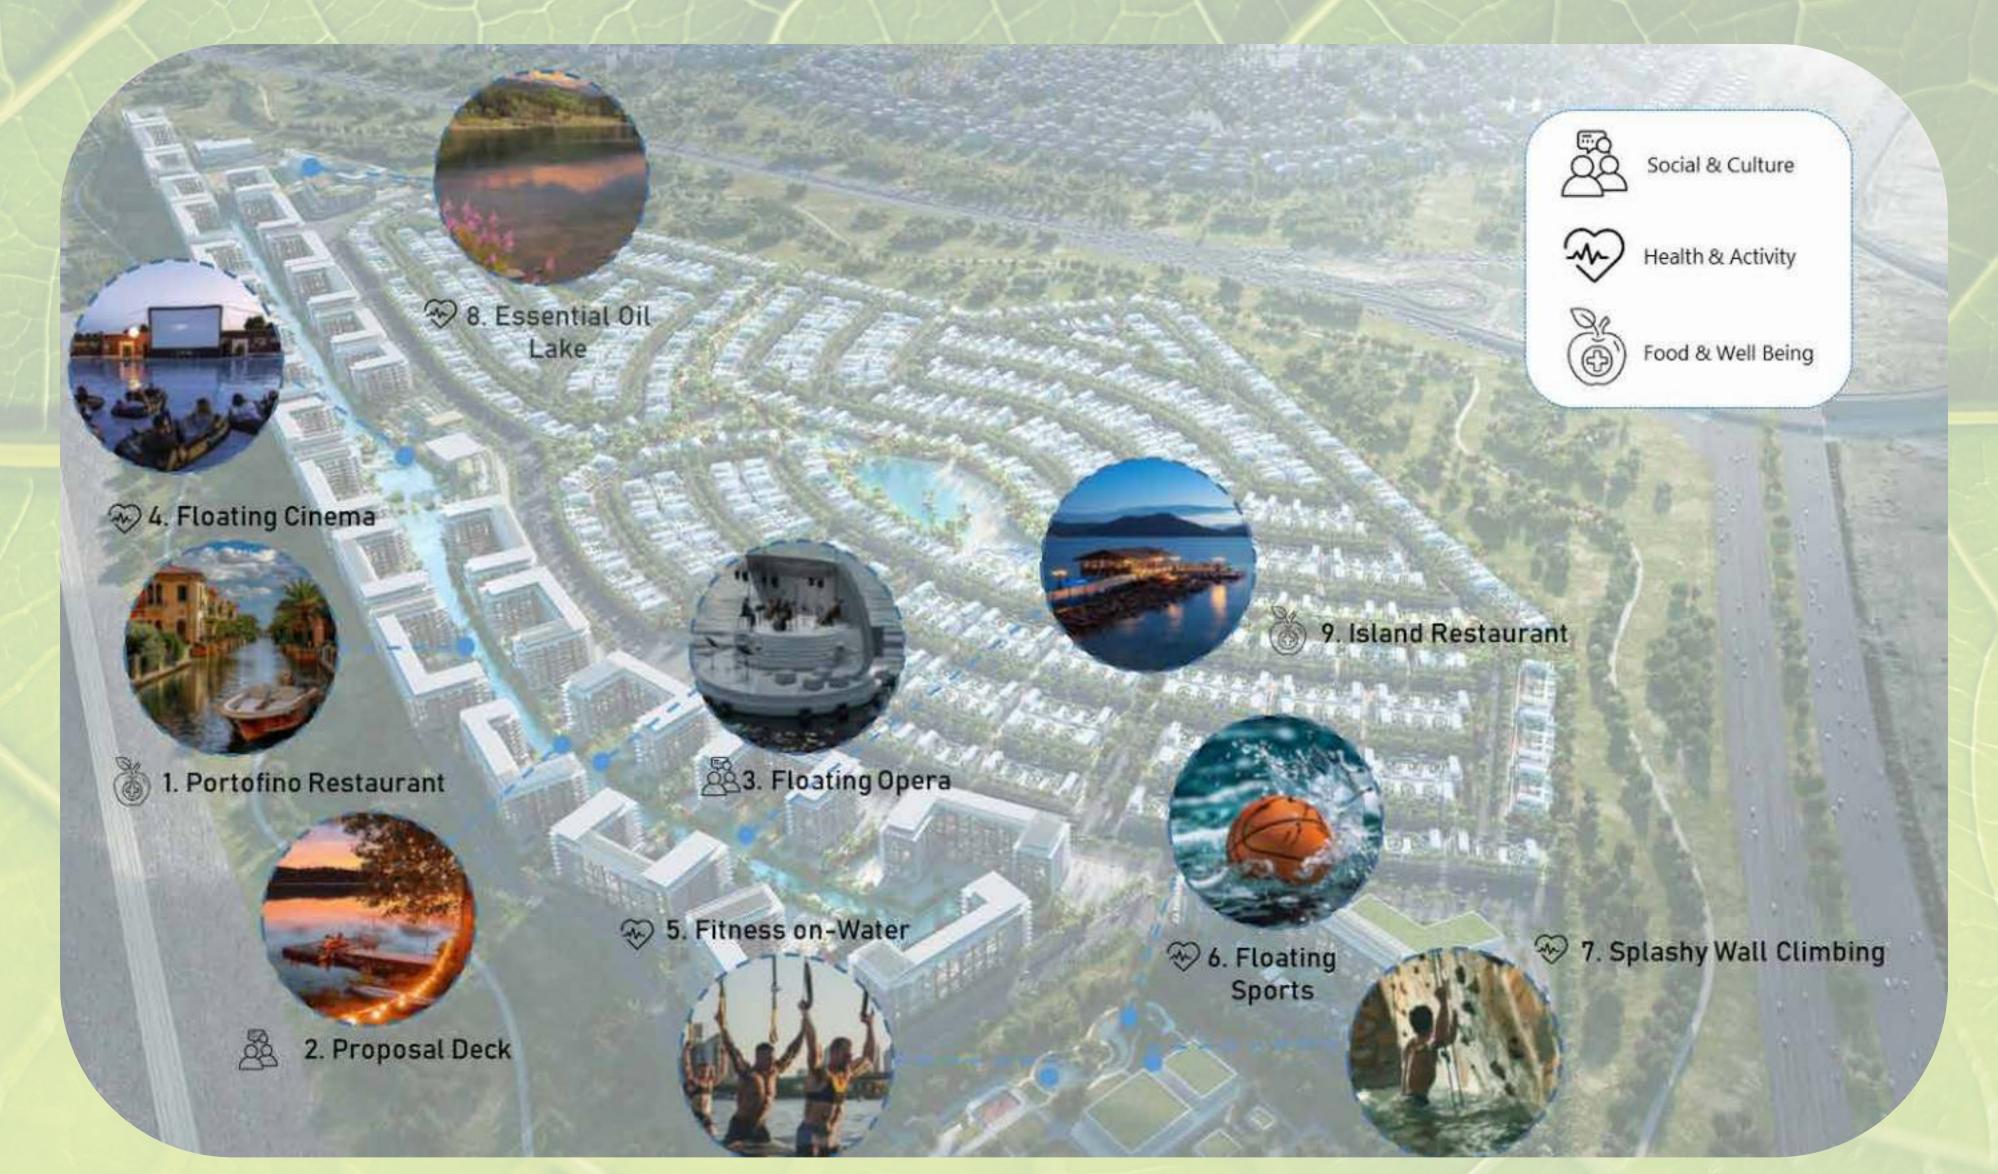

# GREN VEIN AMENITIES

FOOD & WELLBEING

# CULINARY

Outdoor culinary classes for residents to improve their cooking skills with organic elements from the hydroponic farms and learn about healthier foods to help improve their dietary lifestyle.

#### BBQ & LIVE COOKING STATIONS

Live cooking stations with private chefs to showcase their skills. Residents can gather family and friends to hold BBQ parties in an open outdoor space.

**SIZZLING** 

CULINARY

# HYDRPONIC

Hydroponic farming providing fresh and organic greens spacing encouraging residents to live healthier lives.

HEALTH & ACTIVITY

#### ZEN SPA

Experience serenity at our Zen Spa in Dubai, a tranquil escape offering rejuvenating massages, holistic treatments, and peaceful meditation sessions.

HAVEN

RELAXATION

REJUVENATION

HEALTH & ACTIVITY

### CALLISTHENICS STATIONS

Callisthenic workout stations evenly placed, equipped with TRX training allowing the use of various workout activities and an organic bar providing natural and organic nutrients to residents to indulge in and keep their health schedule in check.

# PEACE

Dedicated spaces to ensure healthy sleeping patterns and comfortable resting zones to ensure maximum lifestyle productivity for residents.

SOCIAL & CULTURAL

#### CLUBHOUSE

A place for the entire community to gather and socialize. A club with a co-working space, gym, outdoor cinema, arcade and bowling.

CENTRAL

COMMUNITY

**AMENITIES** 

HUB

HEALTH & ACTIVITY

#### AMPHITHEATER

Naturally placed amphitheater for regular shows and gatherings.

### KIDZ ADVENTURE LAND

Central kids play area for littles ones to go ahead and play their hearts out.