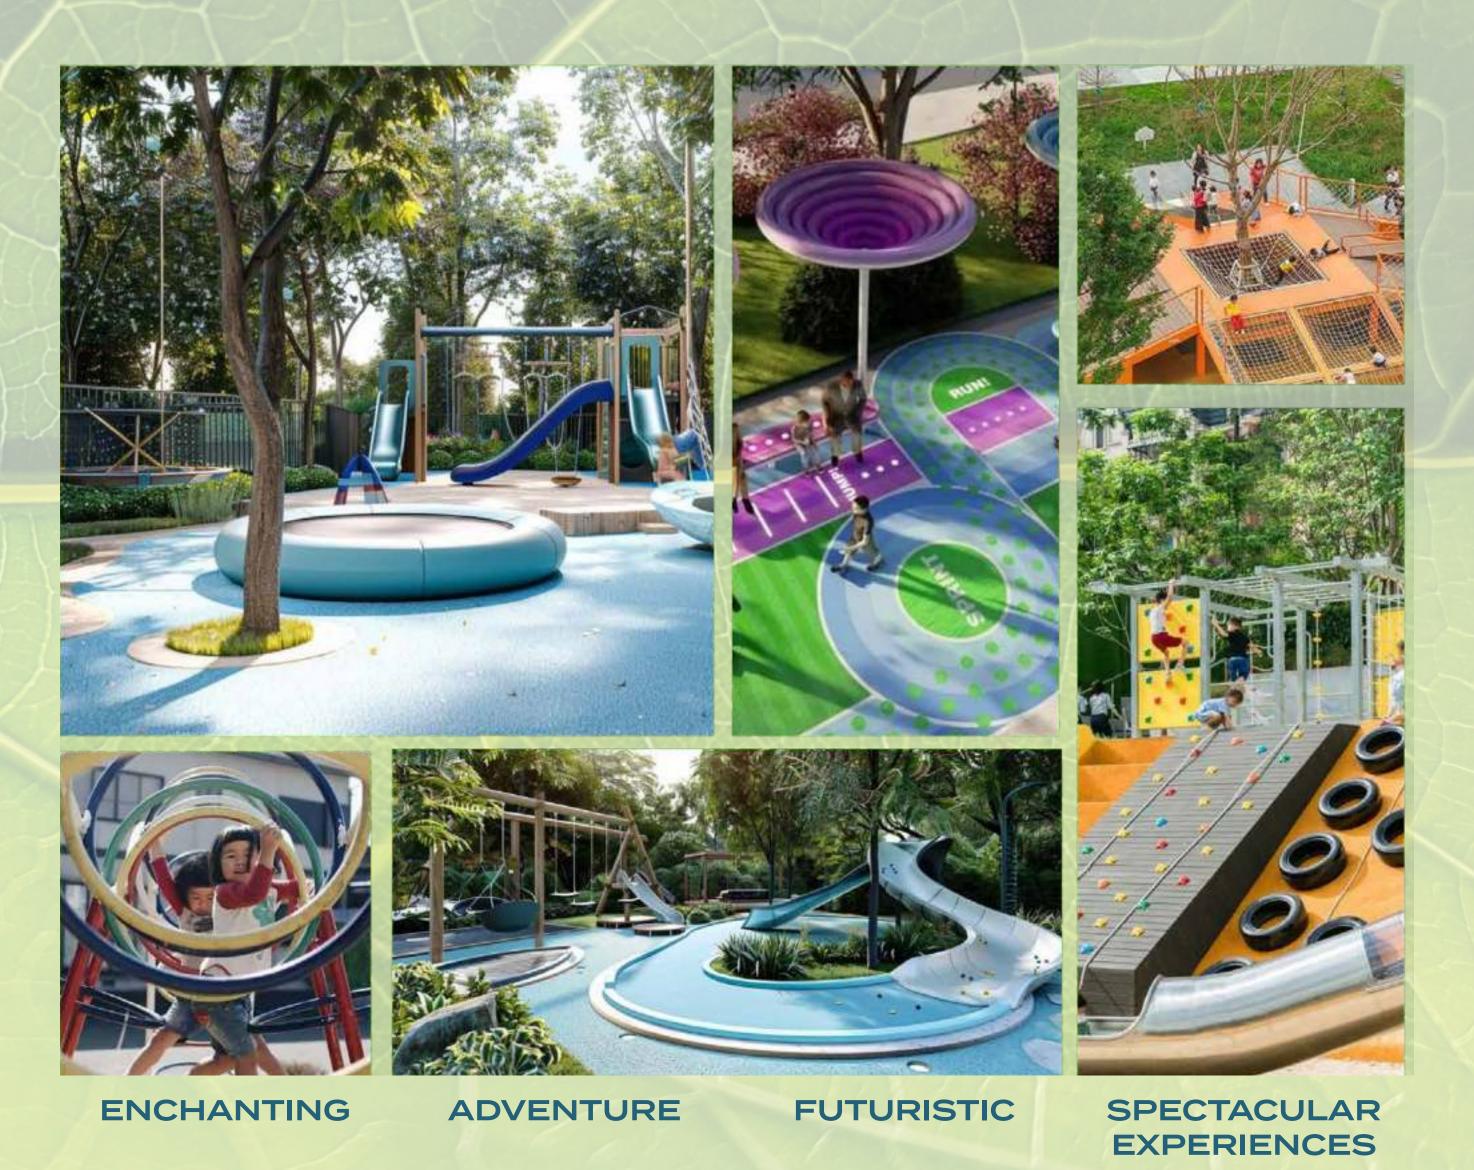

### KIDZ ADVENTURE LAND

Central kids play area for littles ones to go ahead and play their hearts out.