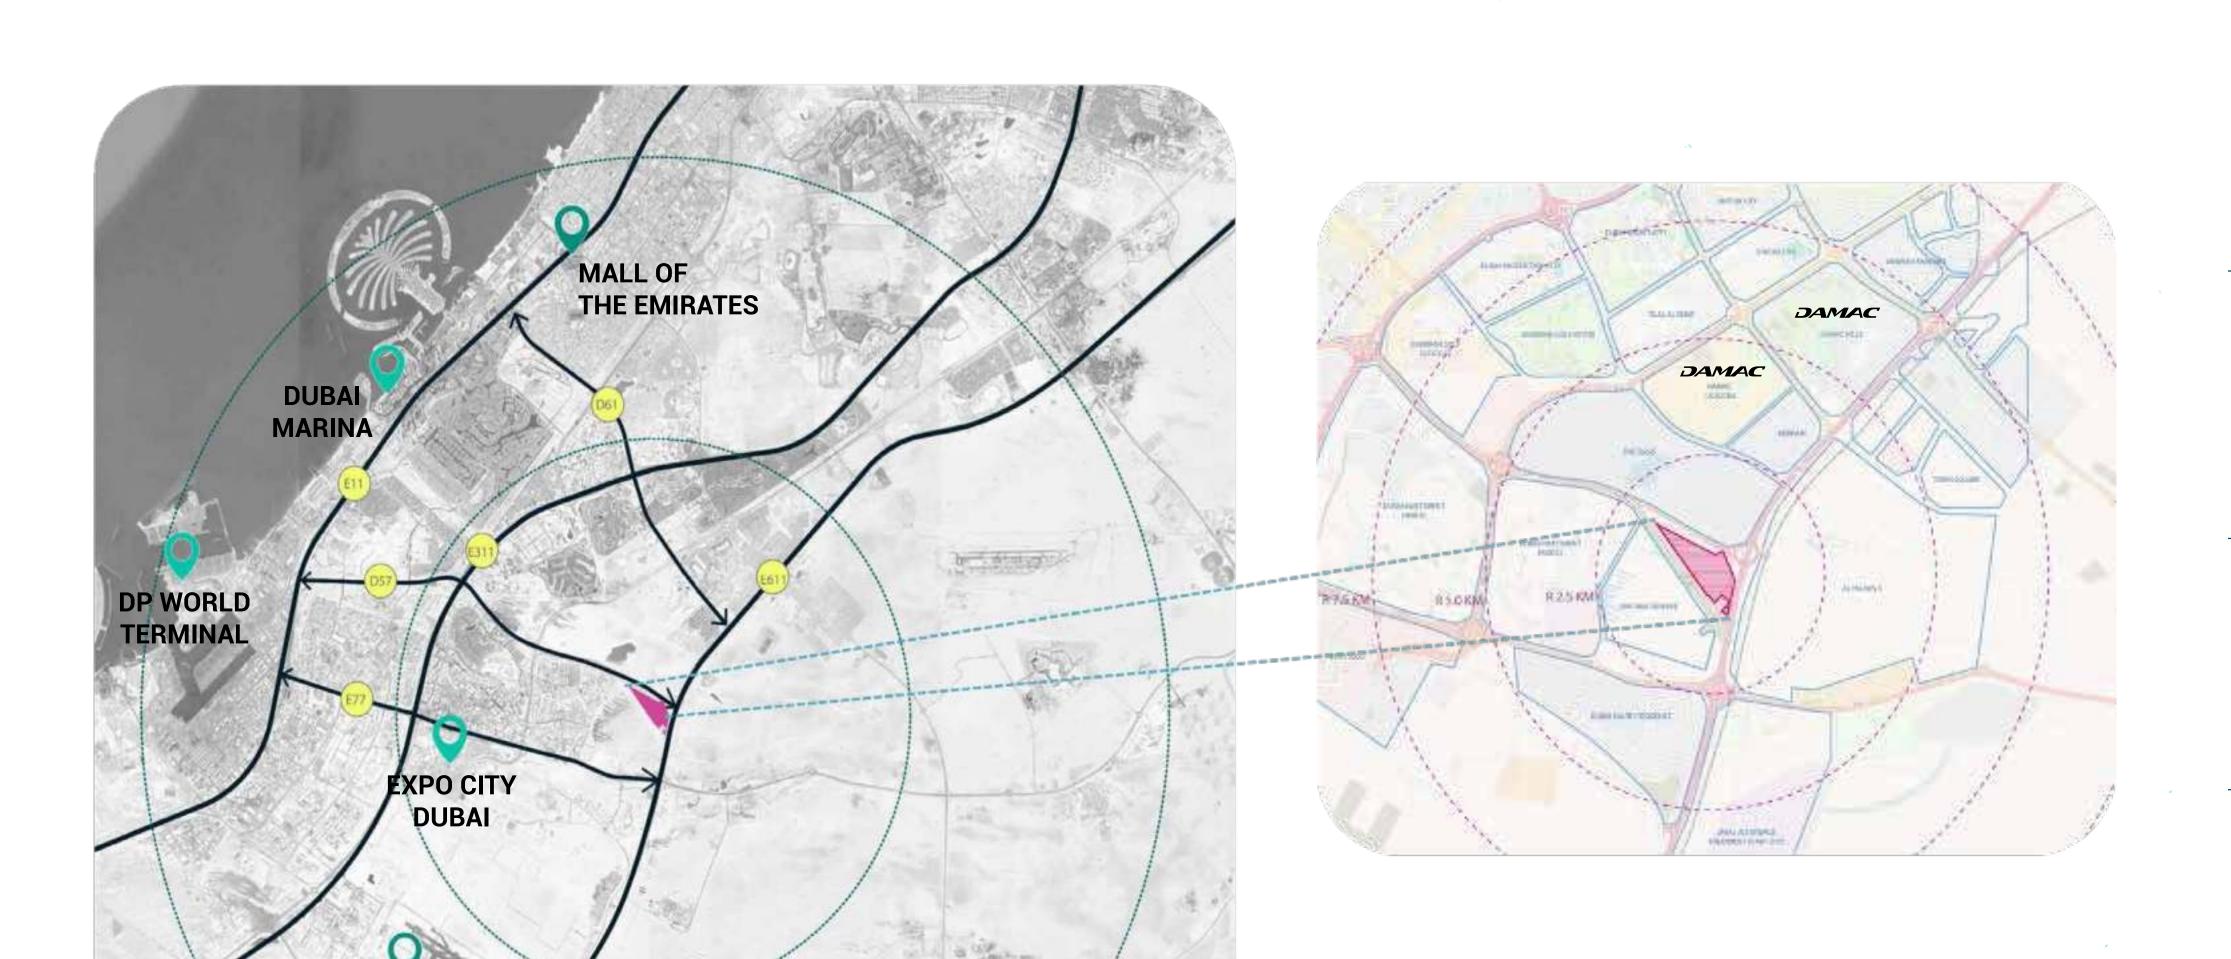

## LOCATION

### RIVERSIDE, DUBAI, UAE

AL MAKTOUM INTERNATIONAL AIRPORT











#### FOOD & WELLBEING

- Culinary ClassesBBQ Live
- Hydroponic Farms

#### **HEALTH & ACTIVITY**

- Zen Spa
- Calisthenics Station
  - Peace Rooms

#### SOCIAL & CULTURE

- Amphitheatre
  - Game Zone
- Kids Adventure Land

# RIVERSIDE

# GREN VEIN AMENITIES



FOOD & WELLBEING

# CULINARY

Outdoor culinary classes for residents to improve their cooking skills with organic elements from the hydroponic farms and learn about healthier foods to help improve their dietary lifestyle.













GOURMET

CULINARY

DINING

**EXPERIENCE** 

FOOD & WELLBEING

#### BBQ & LIVE COOKING STATIONS

Live cooking stations with private chefs to showcase their skills. Residents can gather family and friends to hold BBQ parties in an open outdoor space.













**SIZZLING** 

CULINARY

CHARCOA