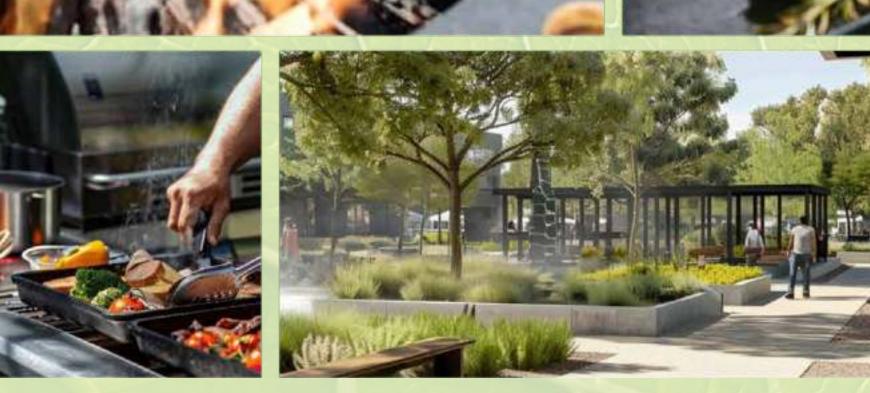

#### BBQ & LIVE COOKING STATIONS

Live cooking stations with private chefs to showcase their skills. Residents can gather family and friends to hold BBQ parties in an open outdoor space.

**SIZZLING** 

CULINARY

CHARCOAL

**GRILLING** 

FOOD & WELLBEING