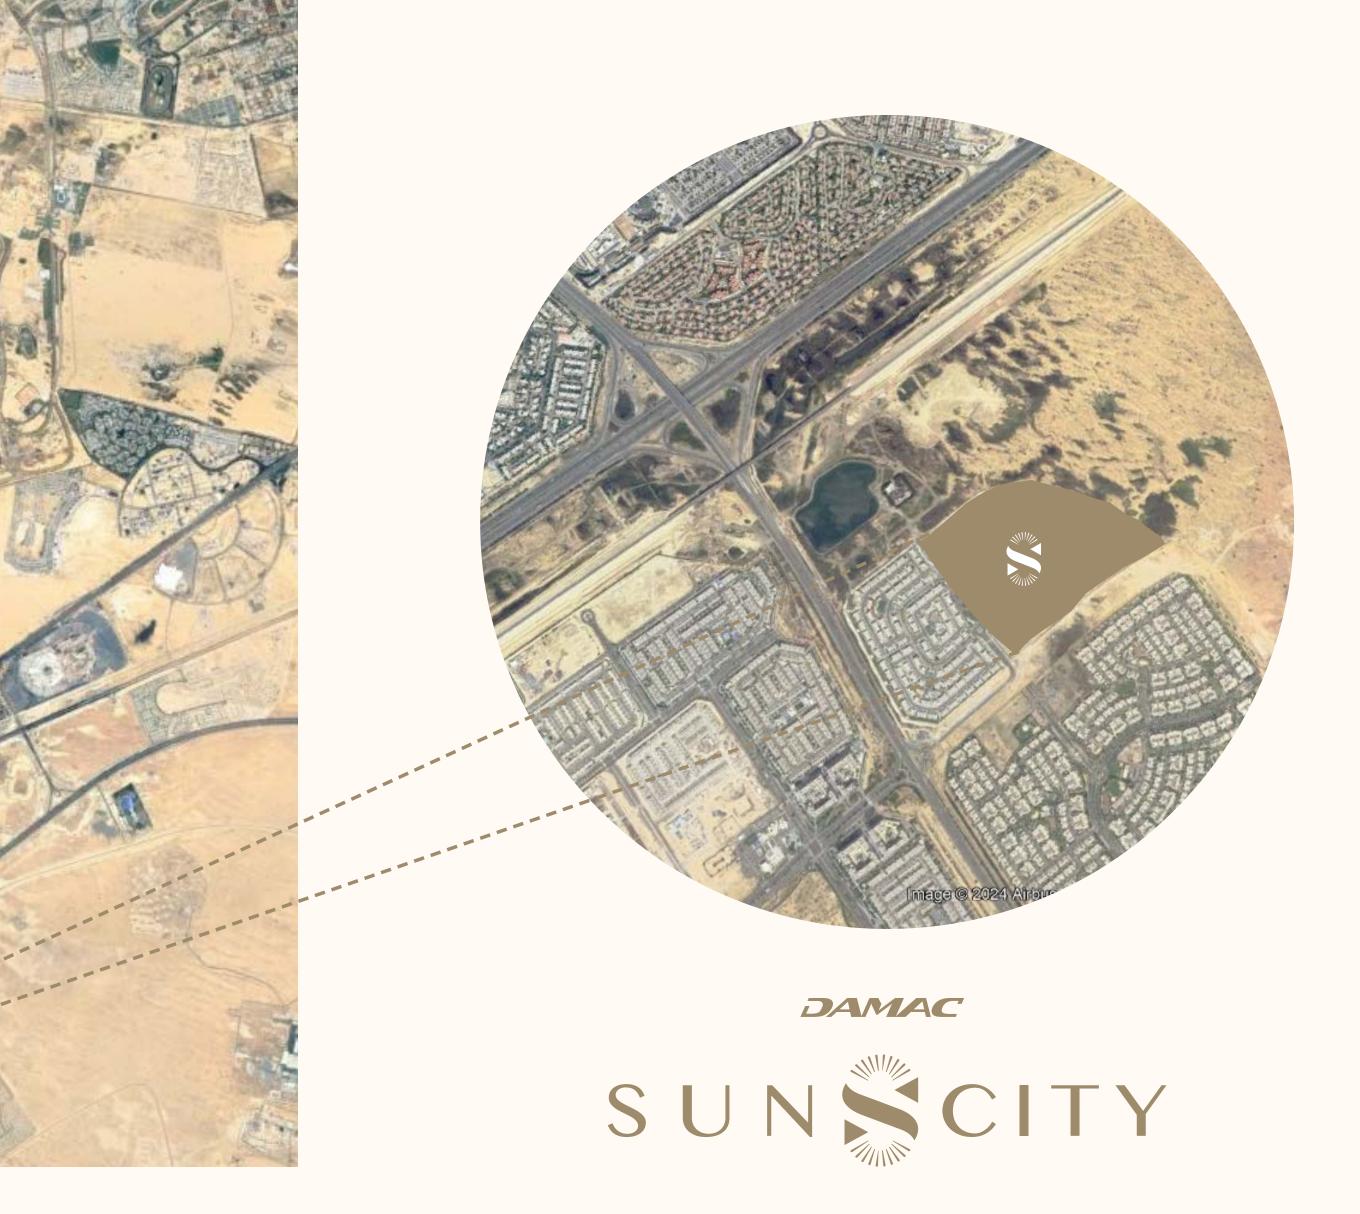

#### MINUTES FROM ALL

AIRPORT 29 MIN

DAMAC

23 MIN

D DAMAC MALL

20 MIN

DAMAC

## SUNSCITY

PE:

FOREST HIKING MONKEY BAR ARENA CAMPING IN THE JUNGLE SUSPENSION BRIDGE

ORGANIC WORLD OUTDOOR SAUNA ICE BATH THERAPY