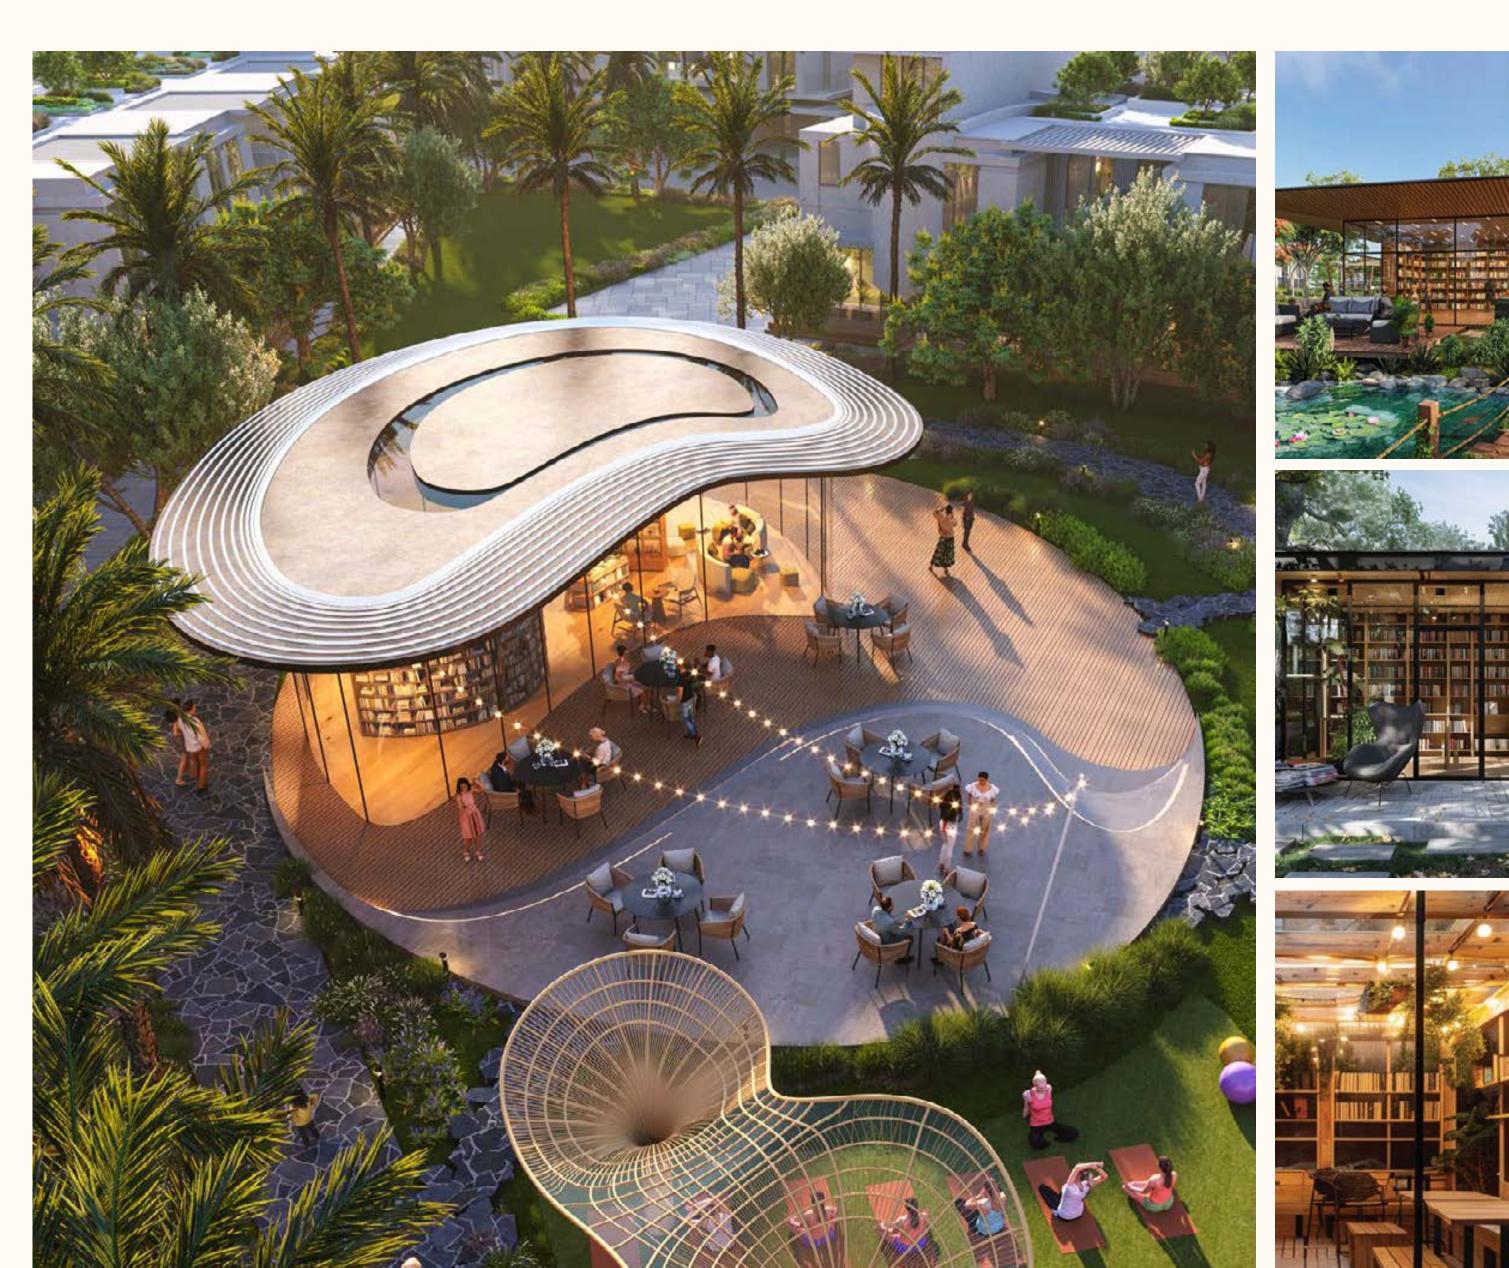

### LIBRARY CO-WORKING SPACE

An inspiring al fresco environment designed for collaborative work and creative synergy. Where knowledge meets fresh air for productive working sessions.

MIND