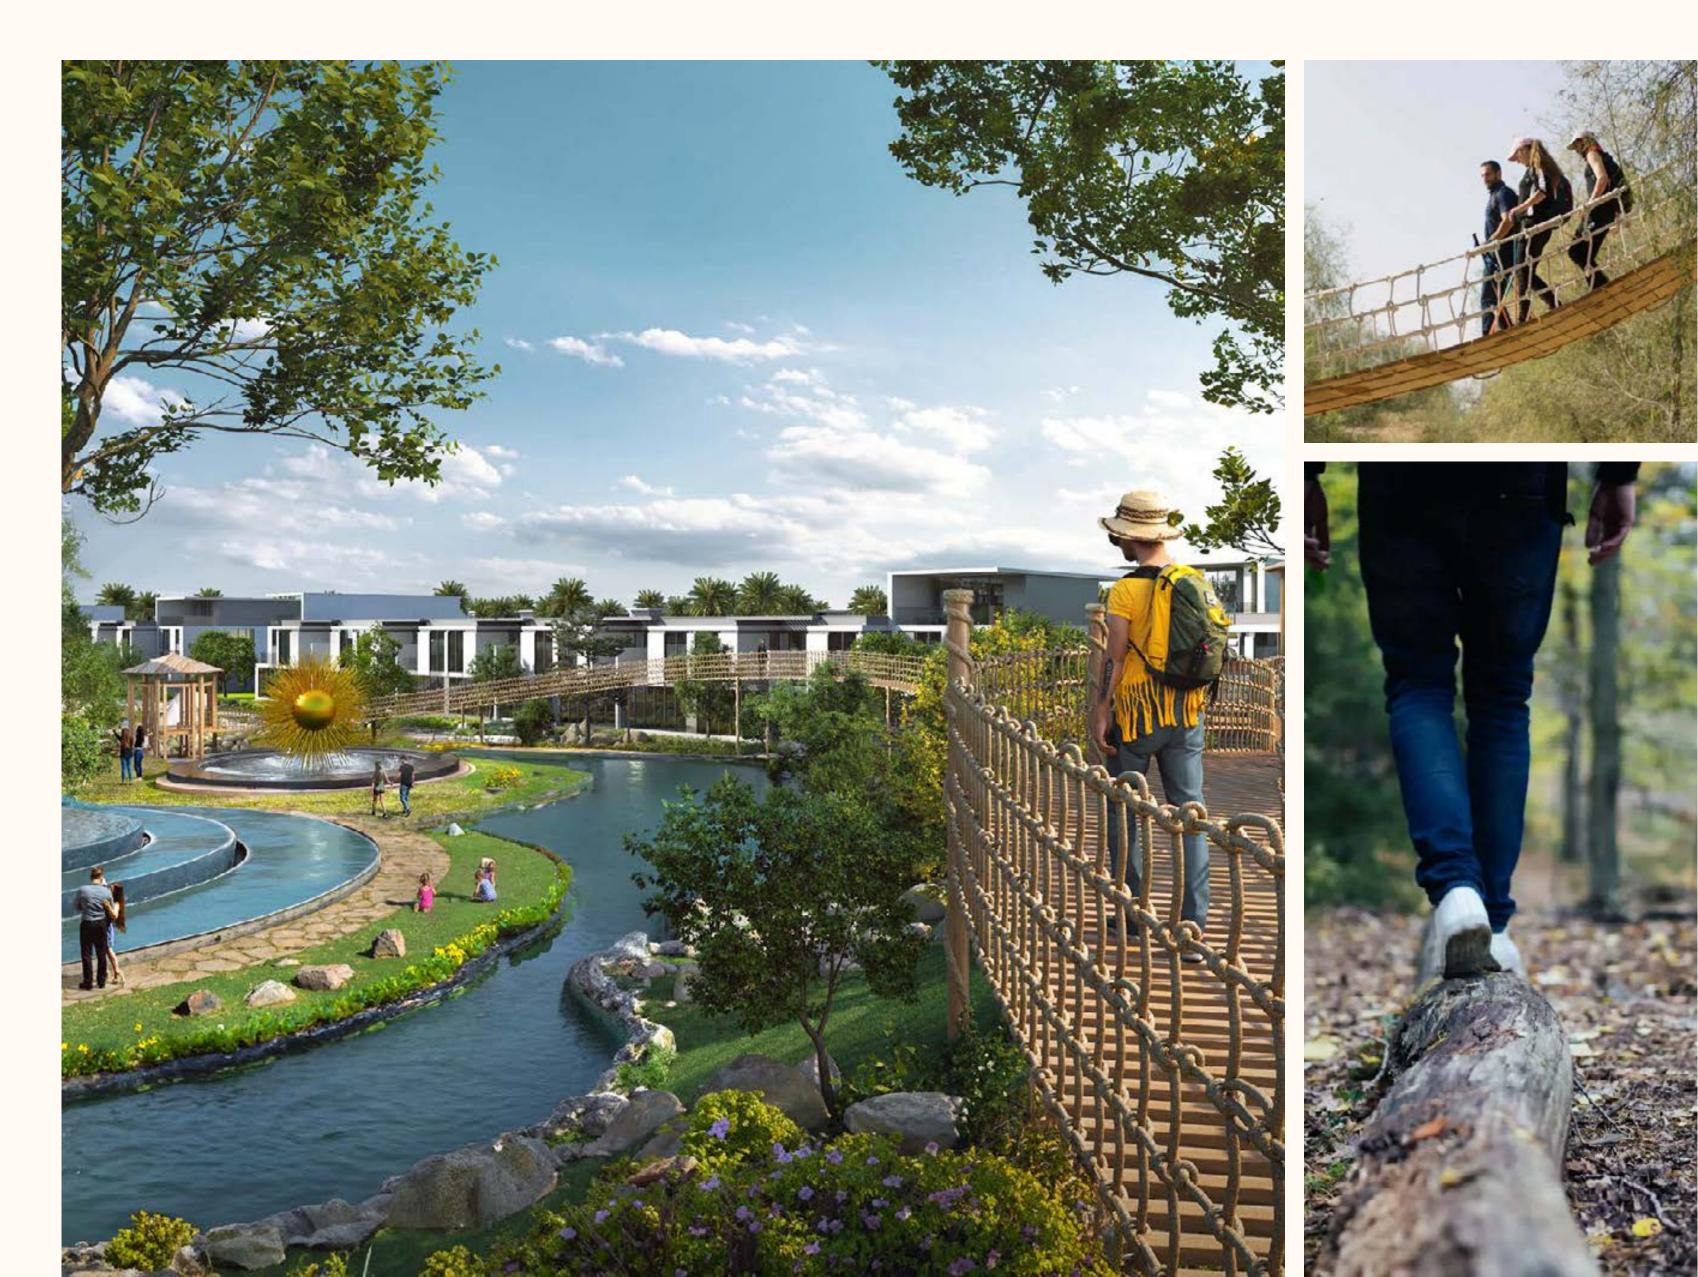

### FOREST HIKING TRAIL

A convenient access to the trail and natural landscape, encouraging physical activity & exploration without having to travel far.

### SUNRISE GYM & MONKEY BAR ARENA

Synchronise your body with nature. When your biological clock is coordinated with the natures clock, you get a better sleep. You can also explore an exciting jungle gym with bars for hanging, climbing challenges and swinging activities.