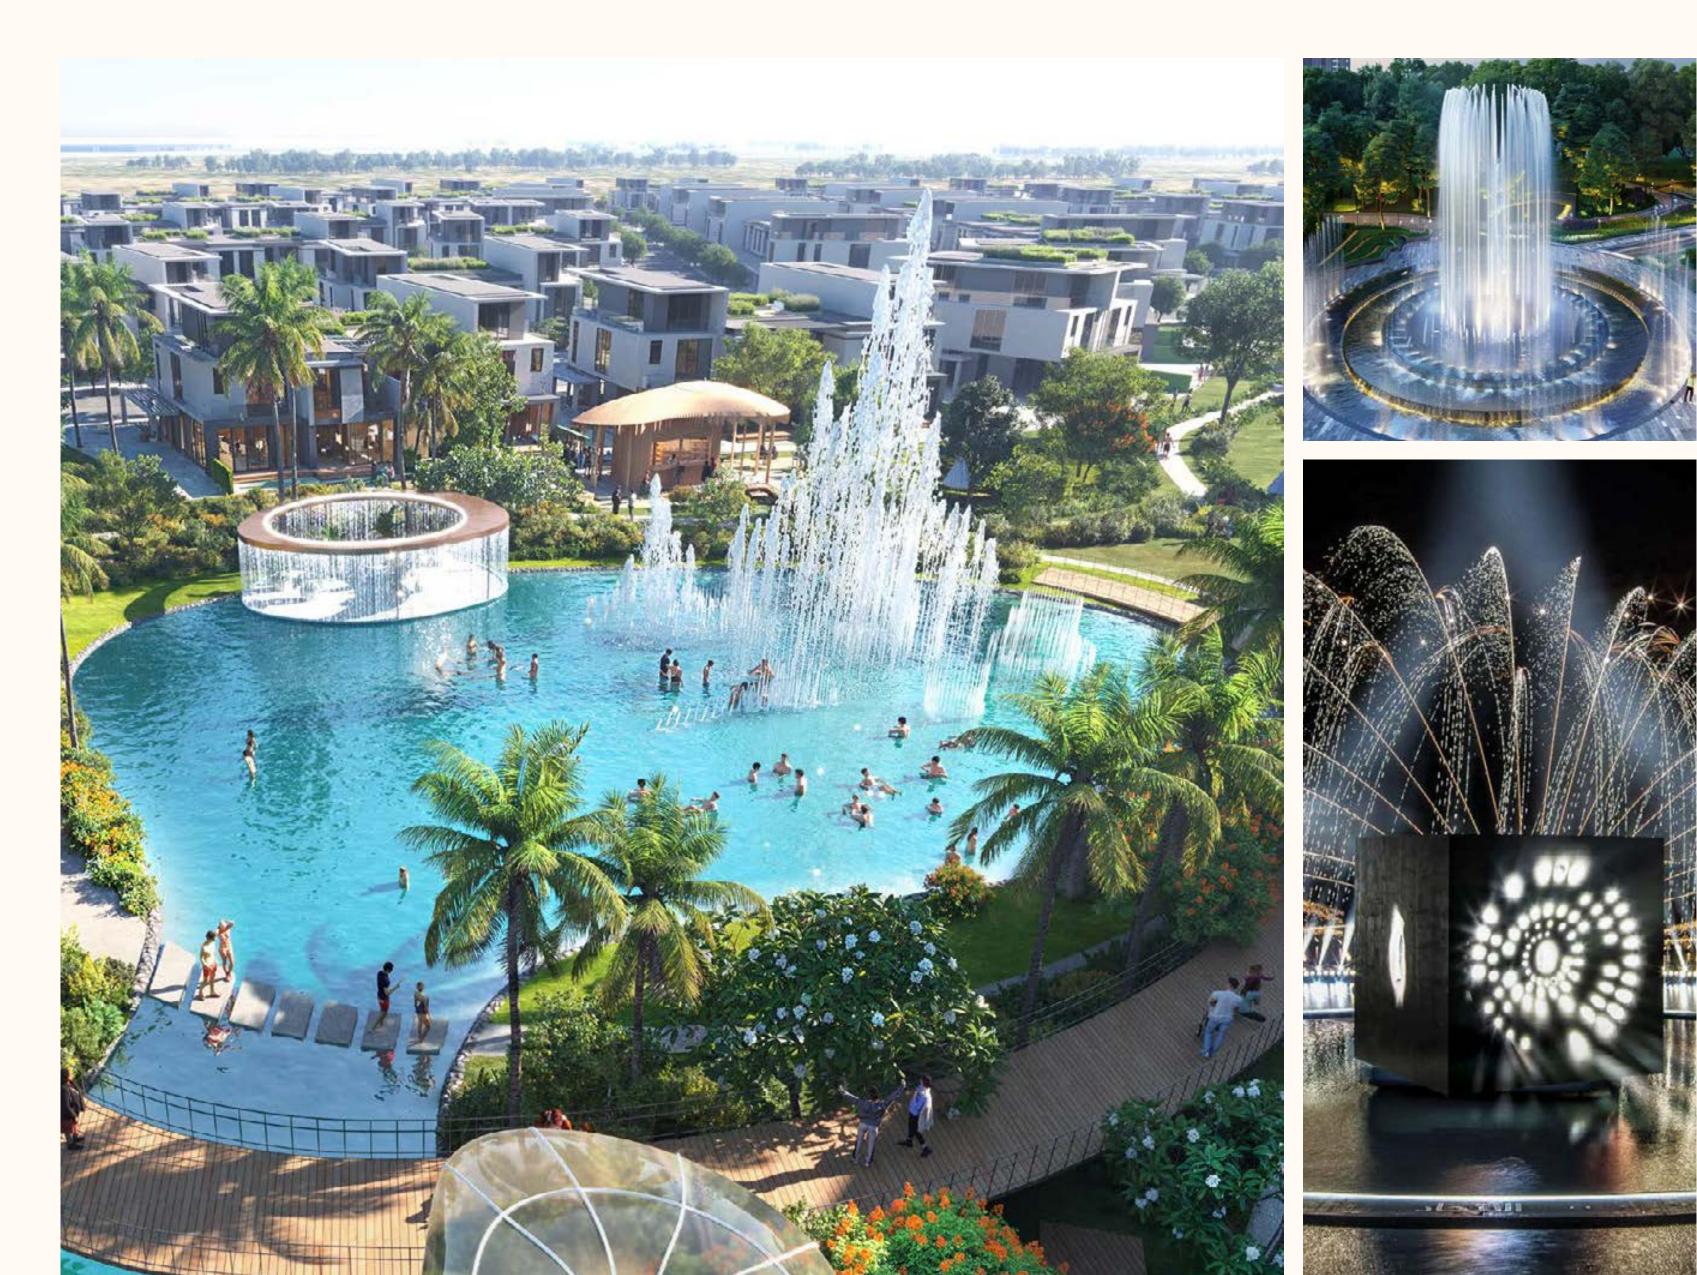

#### THE GRAND WATER FOUNTAIN

The main eye-catching feature in the heart of the community.