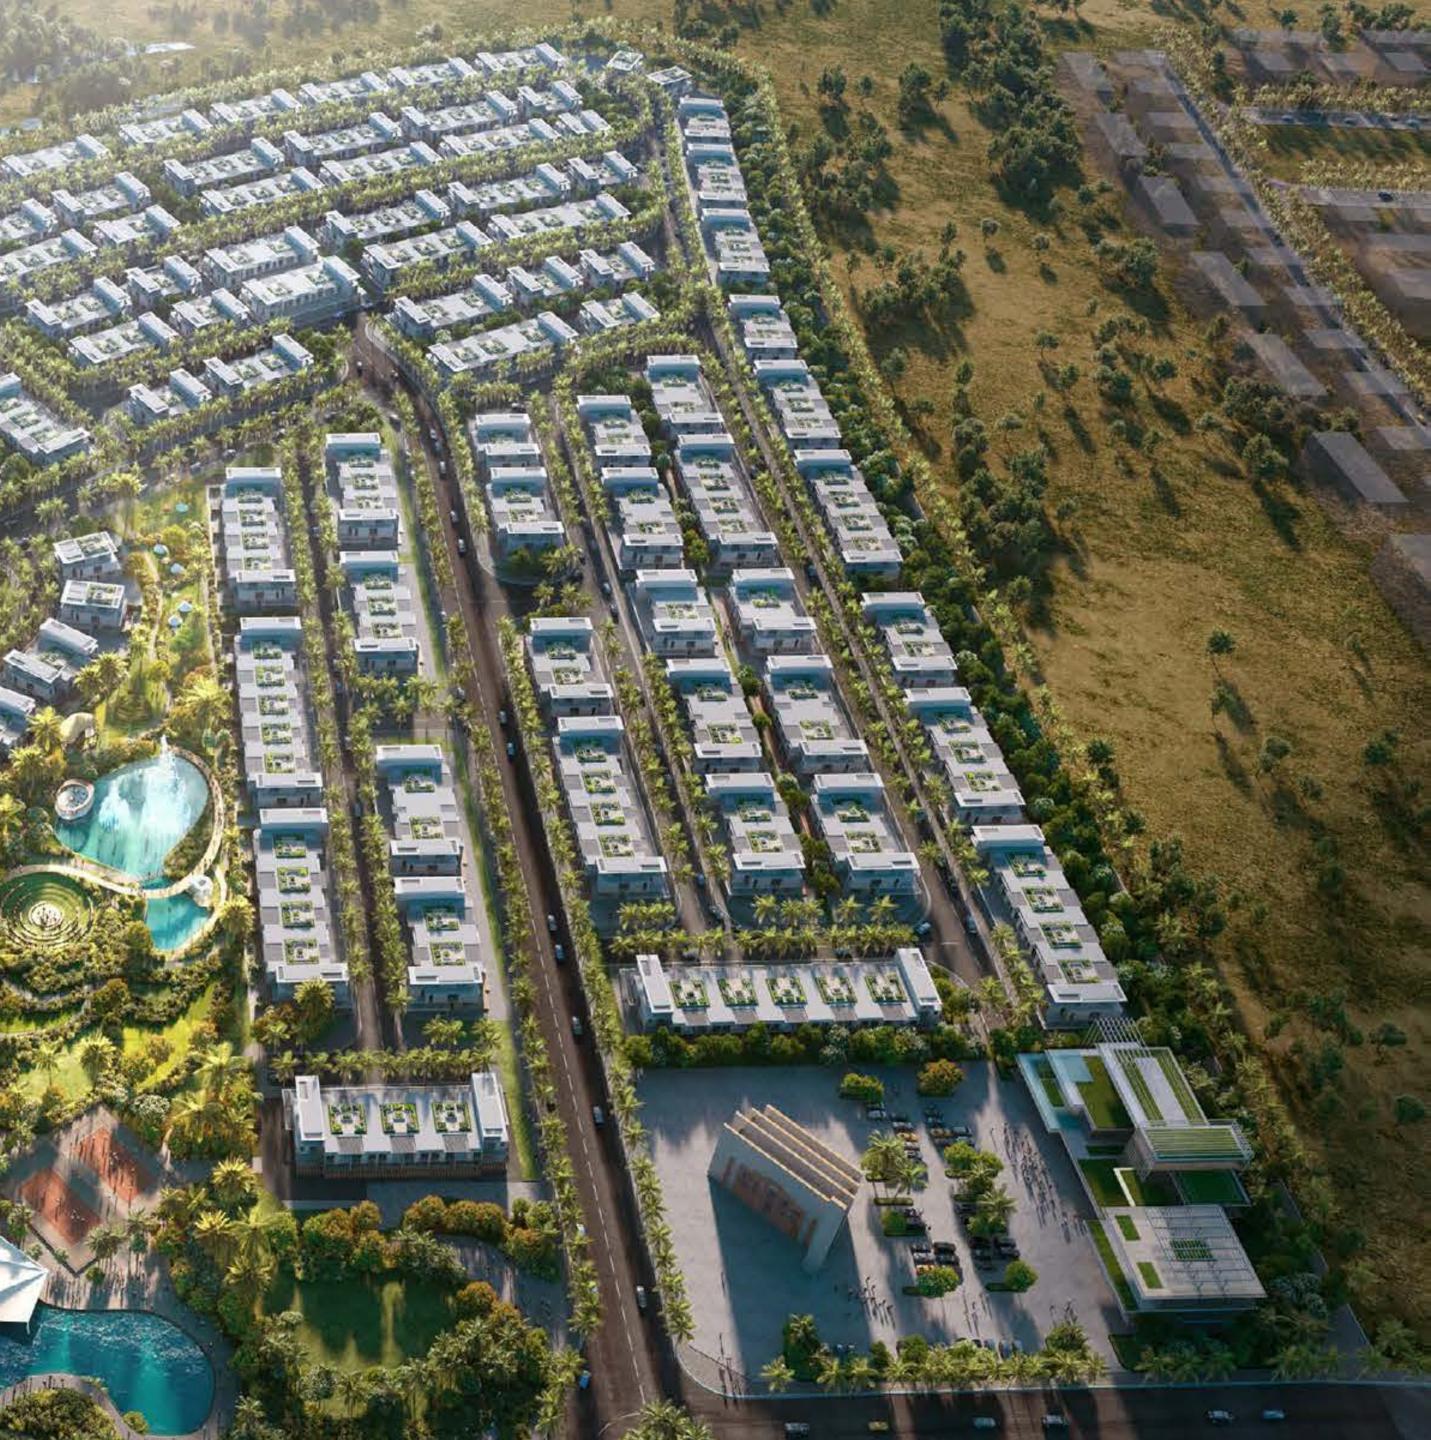

## SUNSCITY

PE:

FOREST HIKING MONKEY BAR ARENA CAMPING IN THE JUNGLE SUSPENSION BRIDGE

ORGANIC WORLD OUTDOOR SAUNA ICE BATH THERAPY

#### THE GRAND WATER FOUNTAIN

The main eye-catching feature in the heart of the community.

### FOREST HIKING TRAIL

A convenient access to the trail and natural landscape, encouraging physical activity & exploration without having to travel far.