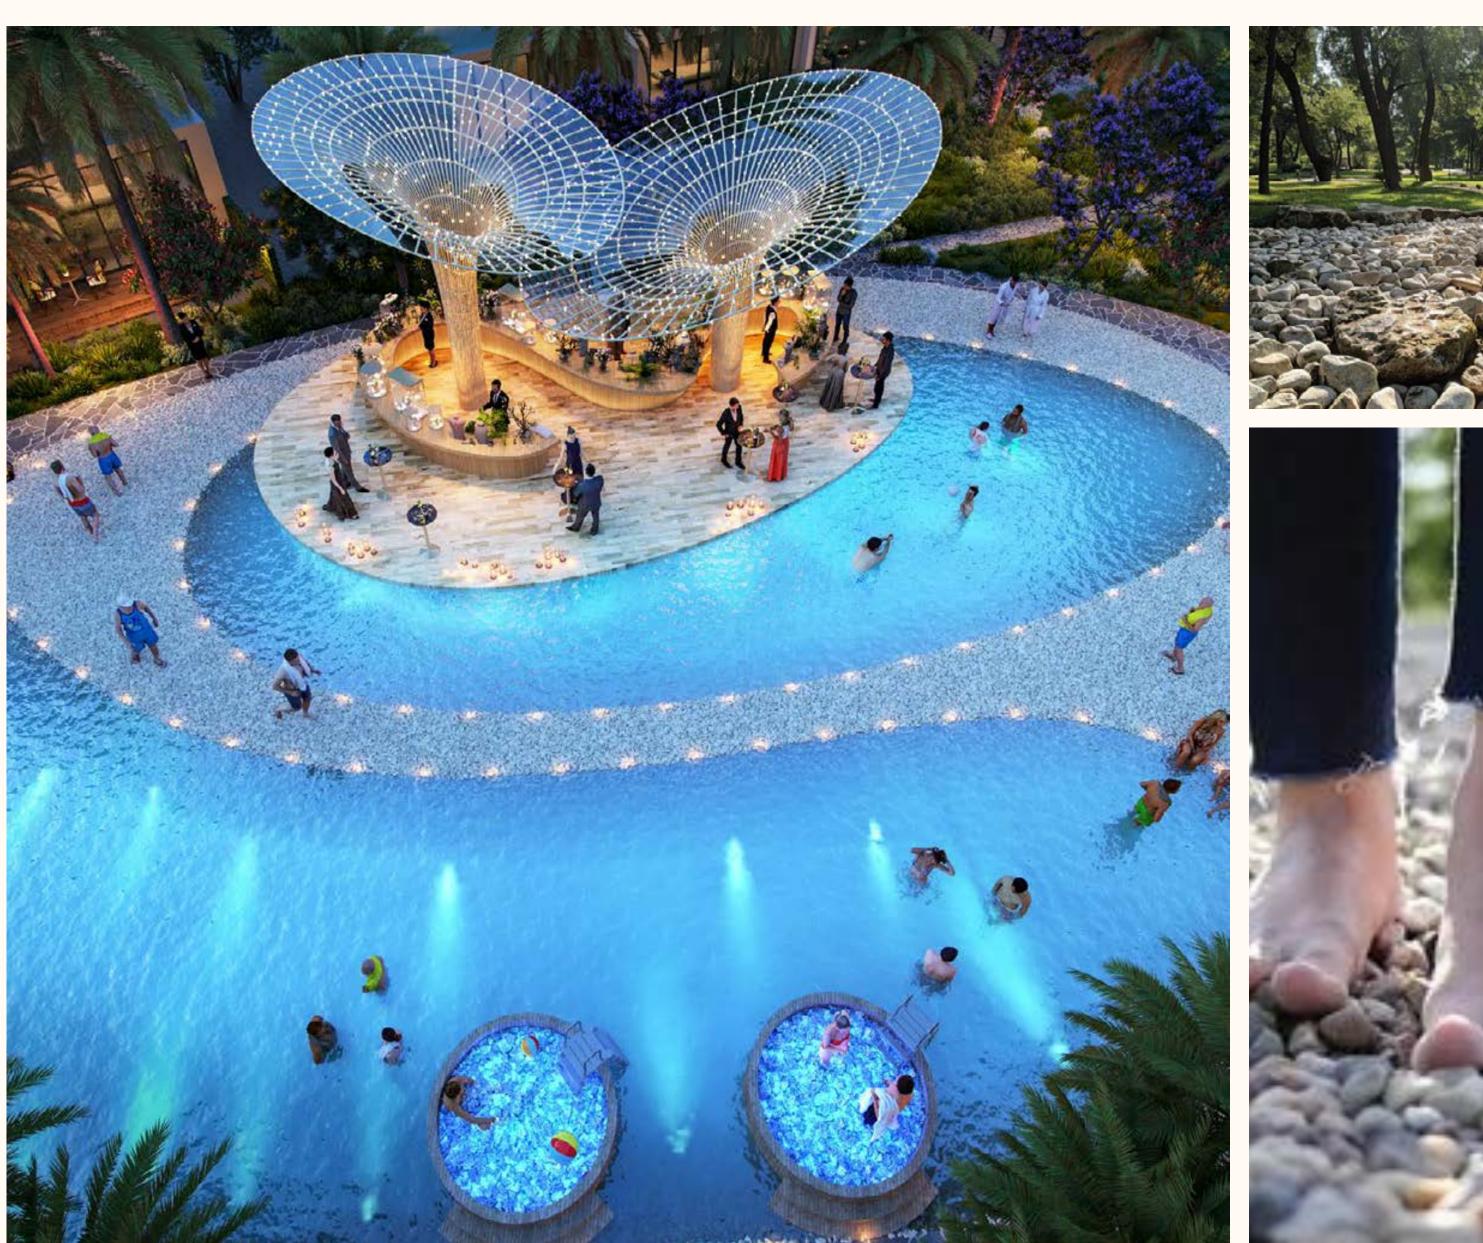

#### THE GRAND WATER FOUNTAIN

The main eye-catching feature in the heart of the community.