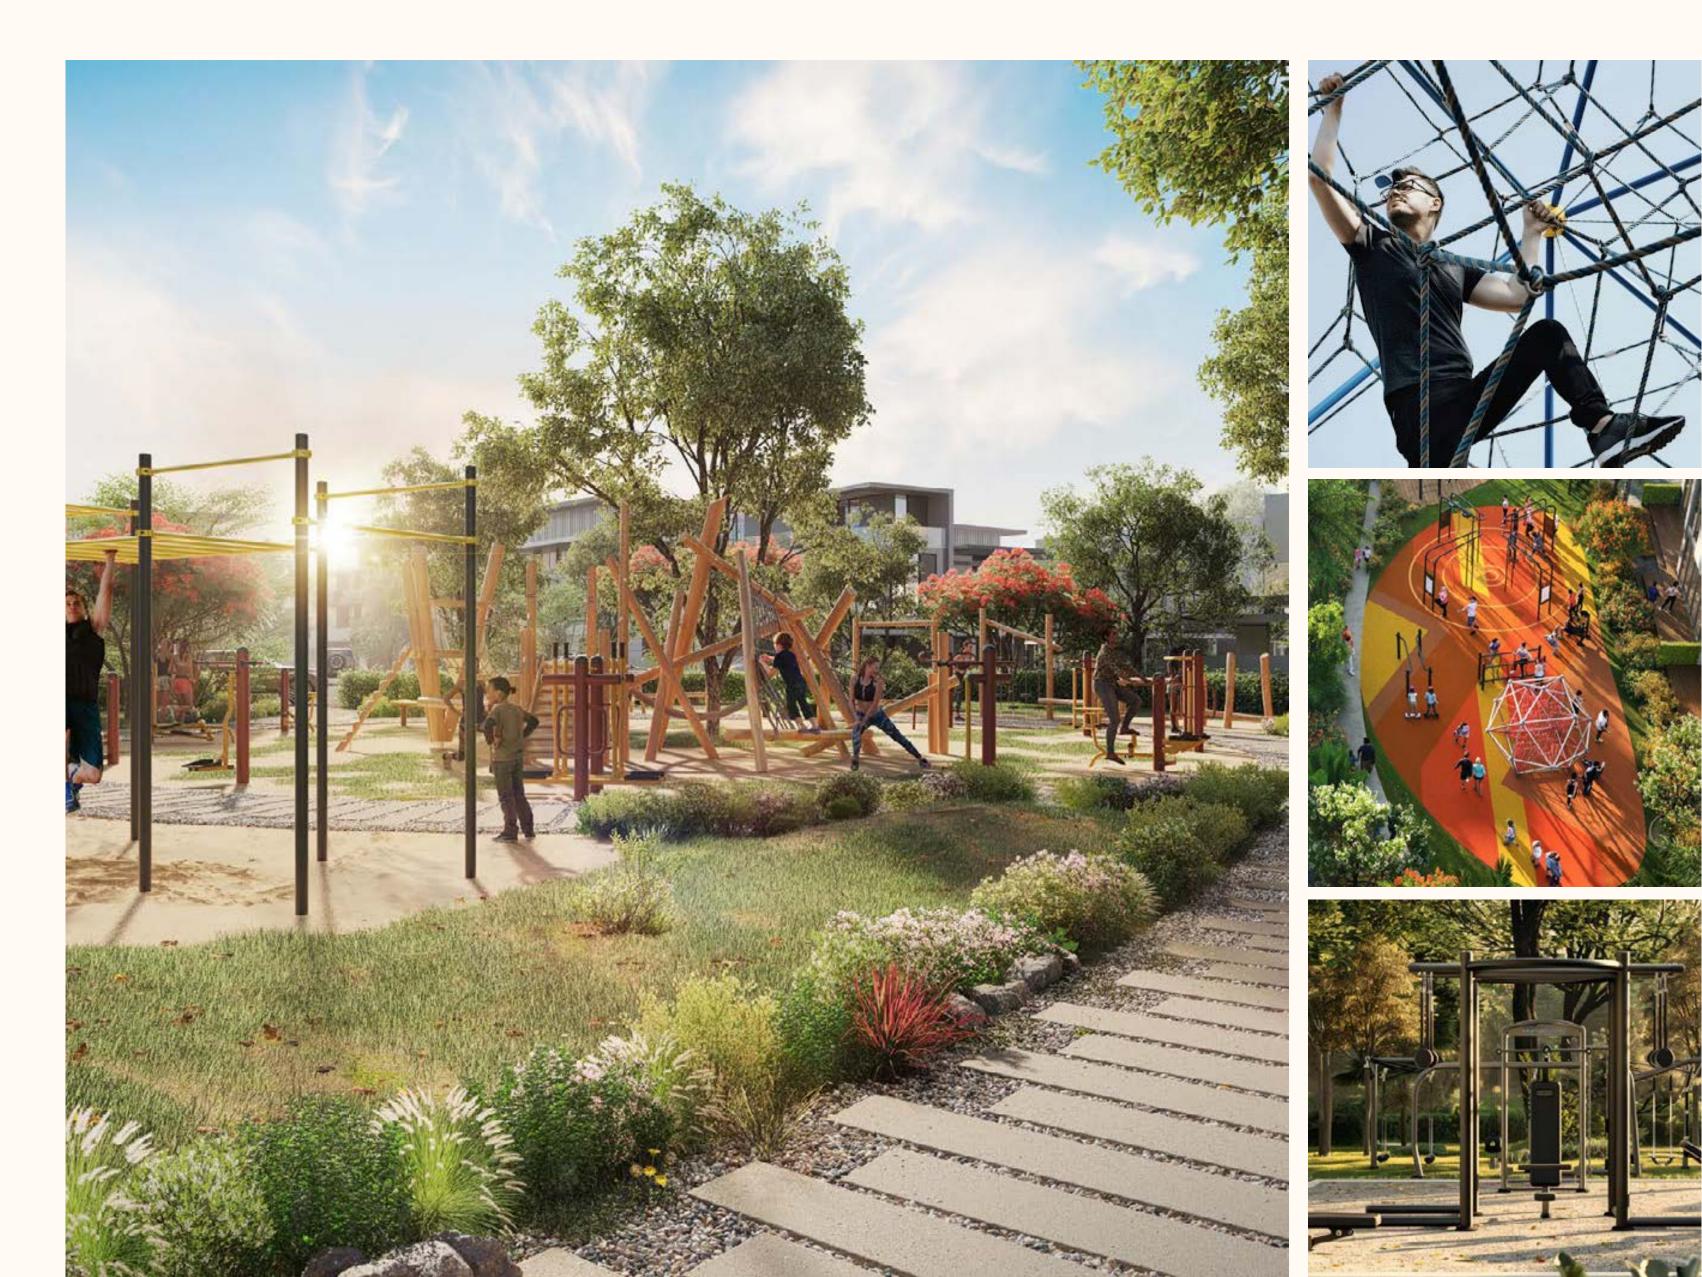

### SUNRISE GYM & MONKEY BAR ARENA

Synchronise your body with nature. When your biological clock is coordinated with the natures clock, you get a better sleep. You can also explore an exciting jungle gym with bars for hanging, climbing challenges and swinging activities.