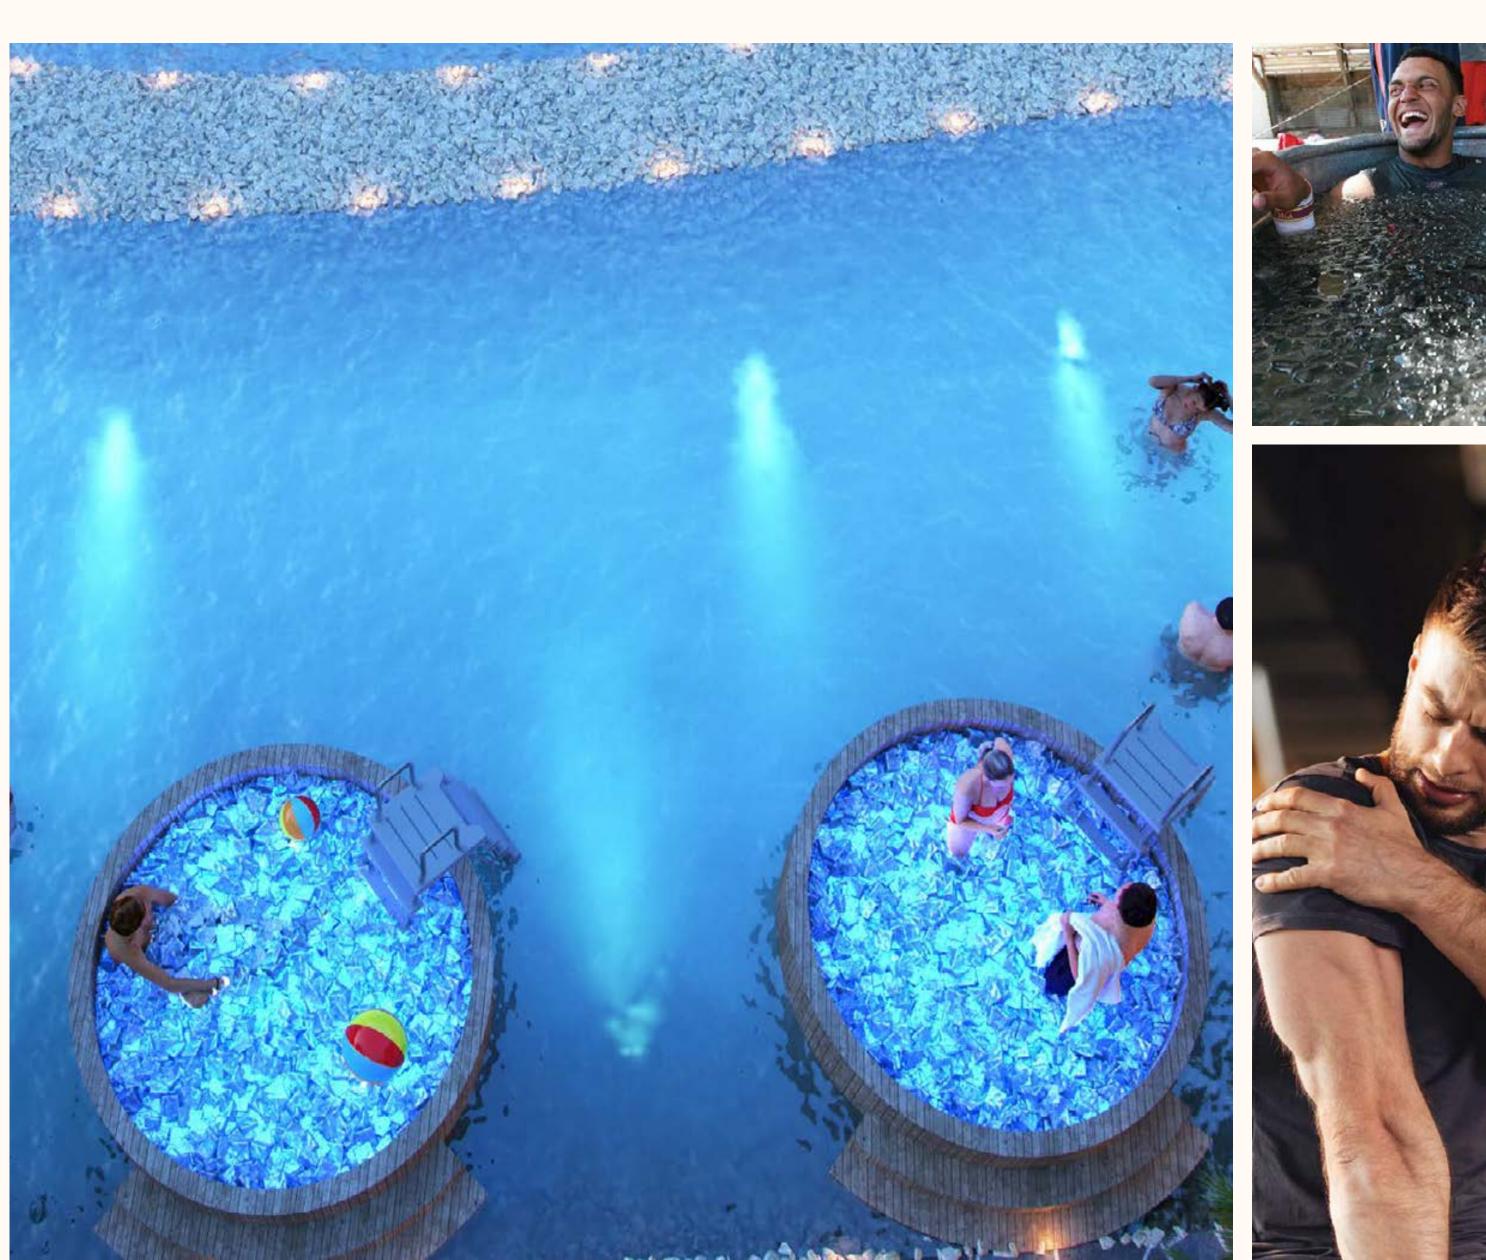

### ICE BATH THERAPY

Experience therapeutic rejuvenation and recovery in a controlled environment, harnessing the power of cold for wellness and revitalisation.

SOUL