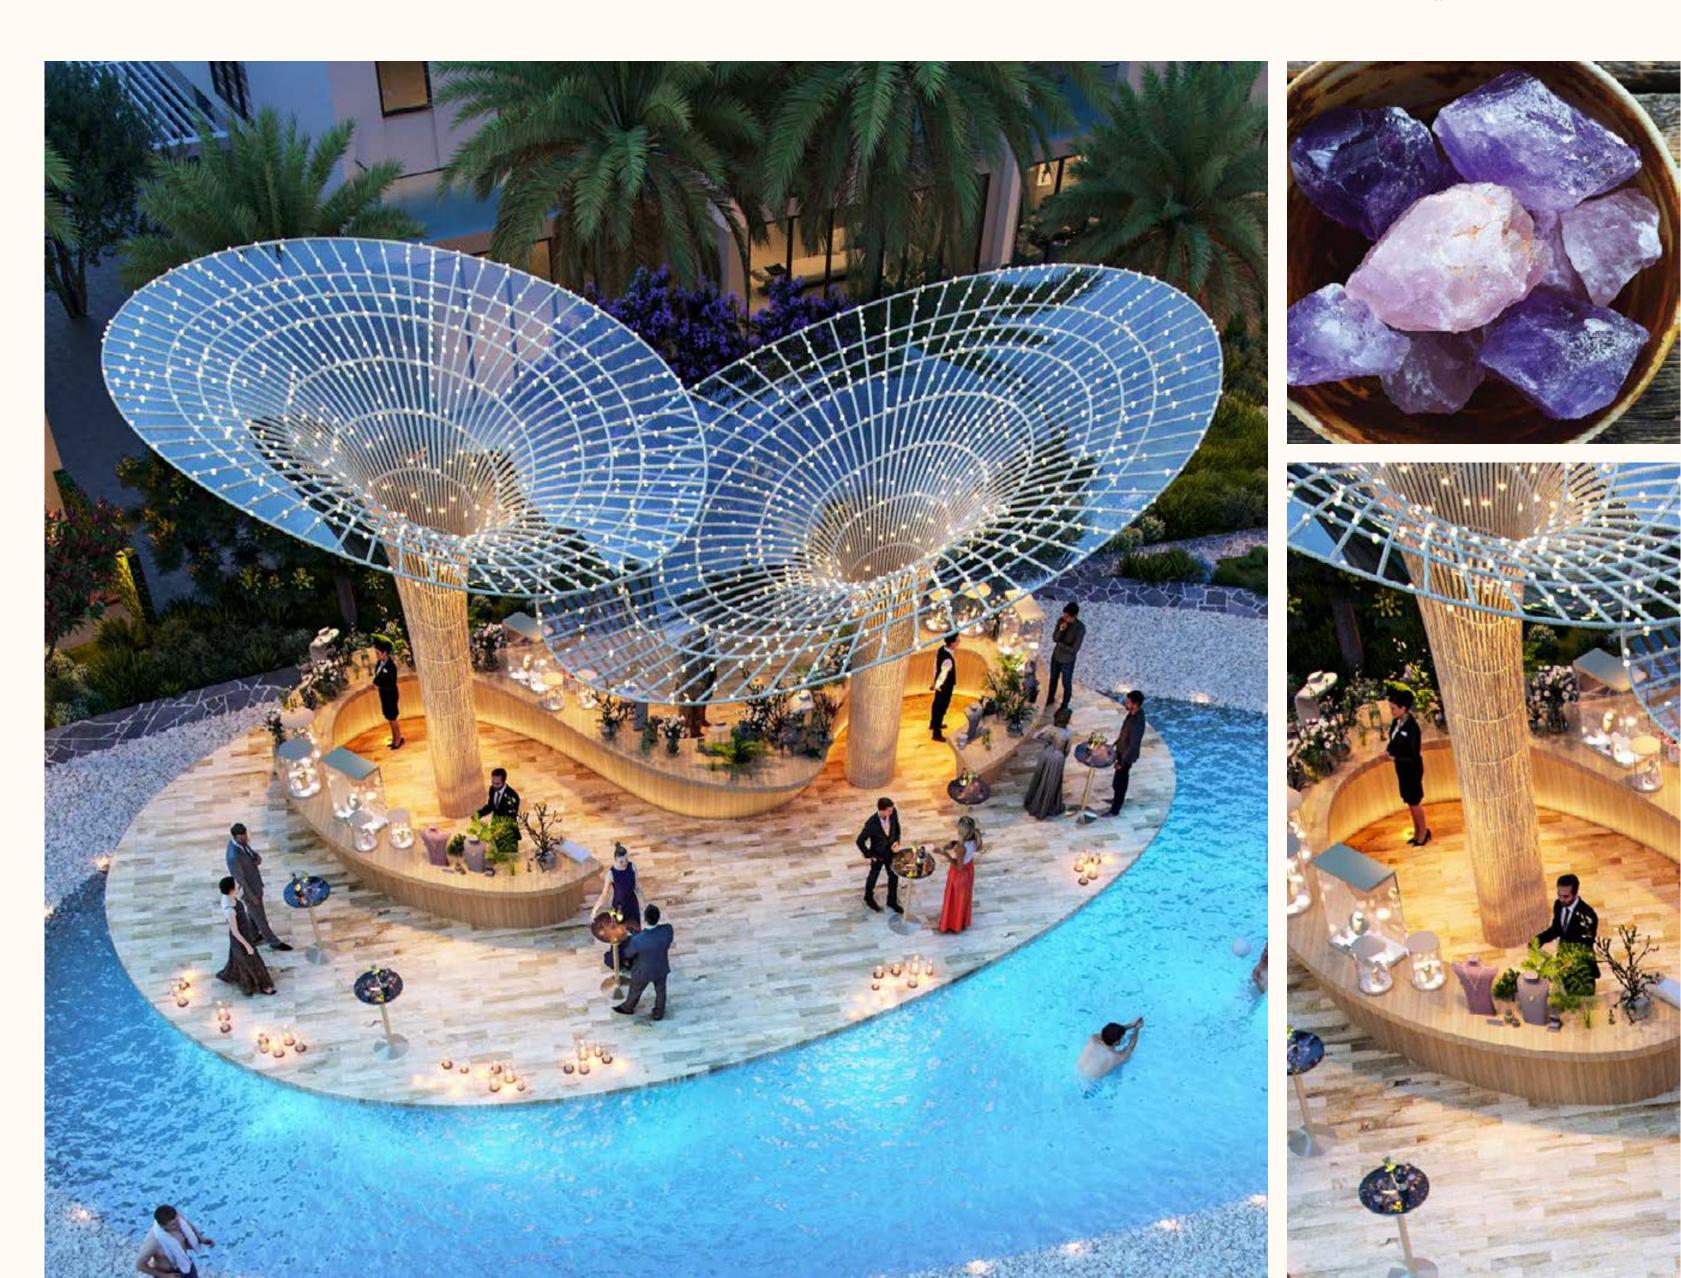

#### THE GRAND WATER FOUNTAIN

The main eye-catching feature in the heart of the community.

# CRYSTAL HEALING

A shop/crystal room where you can select crystals and craft personalised, or permanent bracelets aligned with your energies, fostering holistic well-being and spiritual connection.

SOUL