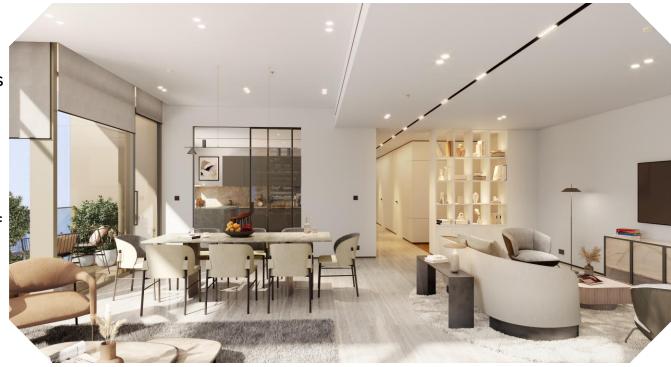

#### Interiors

The residences at DIFC Living showcase interiors that exude warmth and a welcoming atmosphere.

The use of carefully curated textured and high-quality materials and finishes create a tactile living space that is both alluring to the eyes and pleasing to the touch.

Kitchens and bathrooms feature natural stone, while attention to detail and accents can be seen throughout the residence.

Innovative storage solutions maximize the utility value of the space.

#### 33-34<sup>th</sup> Floor

Main Lobby

Residential Lobby

Residents Lounge

Typical Living Room

Kitchen

Typical Living Room

Typical Bedroom