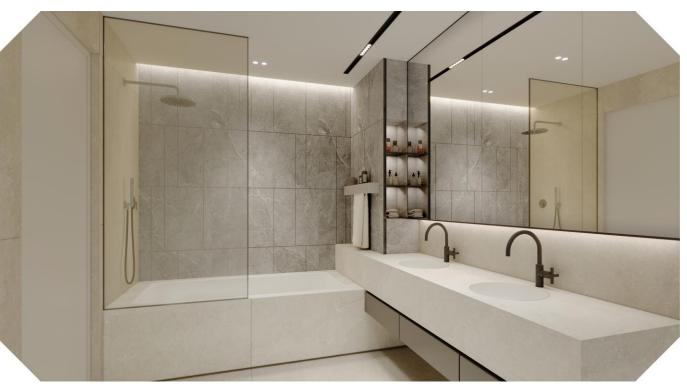

#### Bathroom

The right mix of materials, finishes, lighting, and fittings used in the bathrooms transform a functional space into an oasis of well-being.

From the taps to accessories, all have been sourced from Sanipex Group, UAE, a name with a worldwide reputation for innovative, design-led products that deliver a truly inspiring experience.

Flooring Name: Porcelain Tile Finish: Naturale Size: 600W x 600H (mm)

Counter Name: Reconstituted Stone Finish: Matte Thickness: 20mm

Walls Name: Porcelain Tile Colour: Naturale Finish: Varies