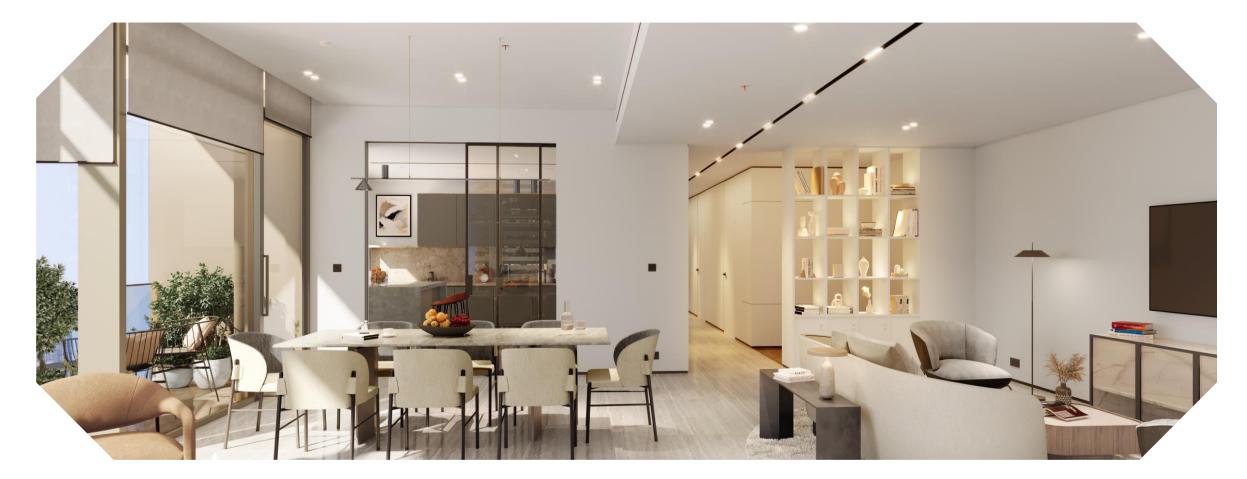

#### Interiors

The residences at DIFC Living showcase interiors that exude warmth and a welcoming atmosphere.

The use of carefully curated textured and high-quality materials and finishes create a tactile living space that is both alluring to the eyes and pleasing to the touch.

Kitchens and bathrooms feature natural stone, while attention to detail and accents can be seen throughout the residence.

Innovative storage solutions maximize the utility value of the space.