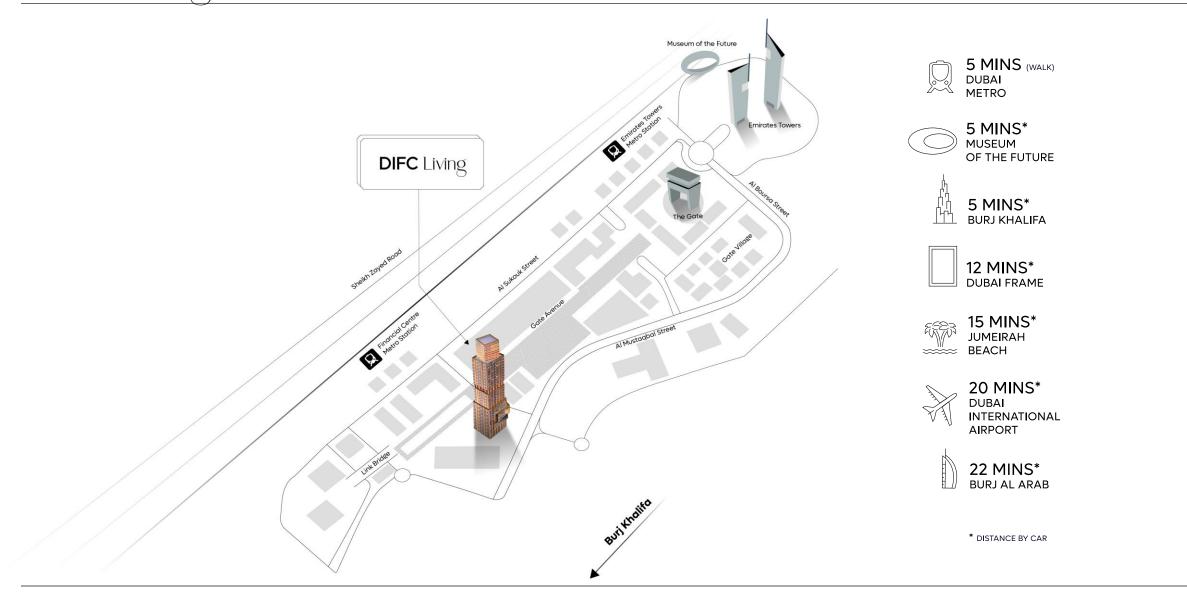

### **DIFC** Living **The Location**

FINANCE HUB

FOODIE HOTSPOT

**RETAIL EXPERIENCES** 

### DIFC

The DIFC is the premier banking, investment and insurance freezone in the region home to over 4,300 companies, 23 of the world's top 25 banks and more than 100 global financial institutions.

It is the gold standard for commercial office space in Dubai with occupancy levels consistently at 99%.