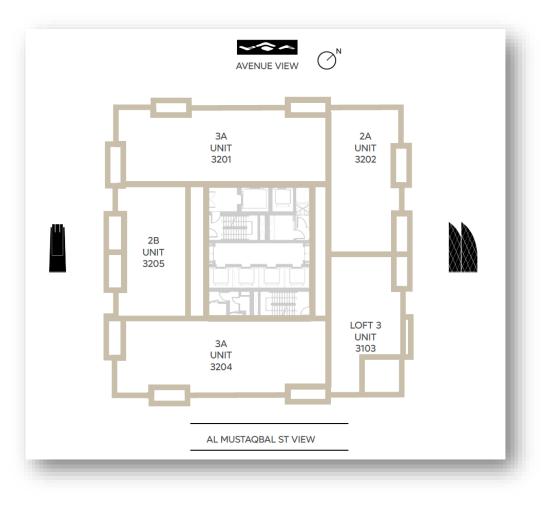

------------|
| 1 Bedroom                  | 1,495,000        | 1,990,000      | 647                 | 823               |
| 1 Bedroom Executive Suites | 2,355,000        | 3,500,000      | 1,066               | 1,460             |
| 2 Bedroom                  | 3,600,000        | 4,495,000      | 1,315               | 1,456             |
| 3 Bedroom                  | 7,700,000        | 8,090,000      | 2,176               | 2,253             |
| 1 Bedroom Loft             | 4,735,000        | -              | 1,983               | -                 |
| 3 Bedroom Loft             | 8,870,000        | -              | 2,372               | -                 |

### DIFC Living Payment Plan



#### 10-17<sup>th</sup> Floor



#### 19-30<sup>th</sup> Floor



#### 31-32<sup>nd</sup> Floor





#### 33-34<sup>th</sup> Floor





























Main Lobby





Residential Lobby





Residents Lounge









Typical Living Room





Kitchen





Typical Living Room









Typical Bedroom











# DIFCLiving

### YOUR GATEWAY TO REFINED LIVING.