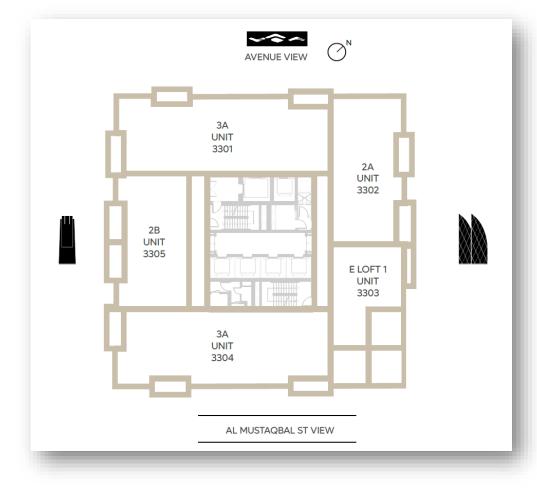

#### 33-34<sup>th</sup> Floor

Main Lobby

Residential Lobby

Residents Lounge

Typical Living Room

Kitchen

Typical Living Room

Typical Bedroom