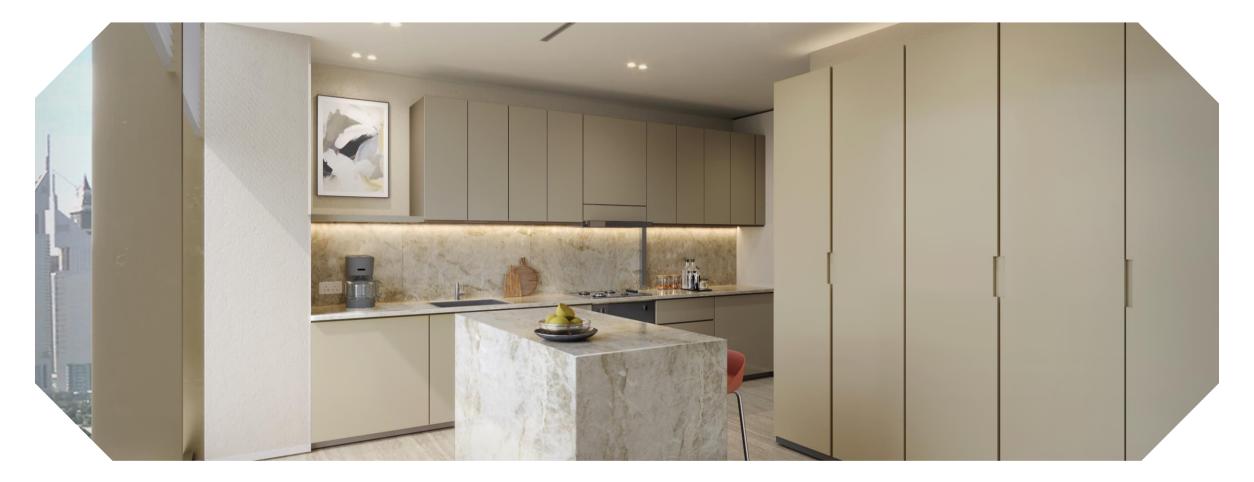

#### Kitchen

The kitchen spaces at DIFC Living have been designed to be highly functional and durable, while providing a feeling of ease and maintainability.

High-quality materials have been chosen to create smart storage spaces and sculpted countertops, with appropriate finishes that enhance the aesthetic value as well as the function and level of use.

Brand of included appliances: Bosch

Flooring Name: Porcelain Tile Finish: Naturale Size: 600W x 600H (mm)

Counter Name: Reconstituted Stone Finish: Polished Thickness: 20mm

Joinery Name: High Pressure Laminate Colour: Taupe Finish: Matte

Appliance: **Built-in Fridge** Energy Efficiency: **A++** 

Energy Efficiency: A+++

Appliance: Built-in Dishwasher

Appliance: Built-in Electric Oven

Appliance: Built-in Microwave

Appliance: Built-in Gas

Appliance: **Built-in Washer Dryer** Energy Efficiency: **A+++** 