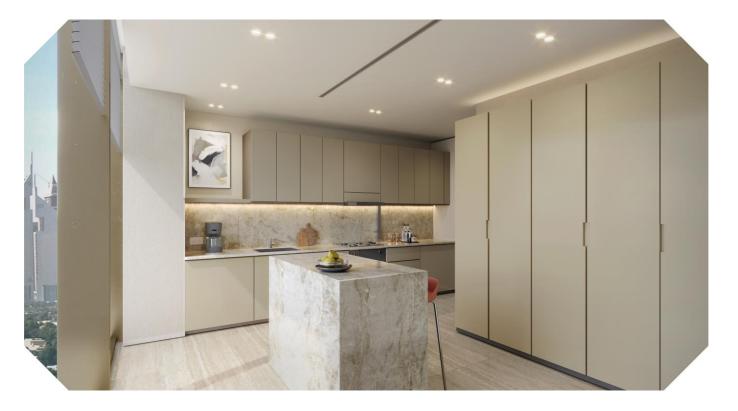

#### Kitchen

The kitchen spaces at DIFC Living have been designed to be highly functional and durable, while providing a feeling of ease and maintainability.

High-quality materials have been chosen to create smart storage spaces and sculpted countertops, with appropriate finishes that enhance the aesthetic value as well as the function and level of use.

Brand of included appliances: Bosch

Flooring Name: Porcelain Tile Finish: Naturale Size: 600W x 600H (mm)

Counter Name: Reconstituted Stone Finish: Polished Thickness: 20mm

Joinery Name: High Pressure Laminate Colour: Taupe Finish: Matte