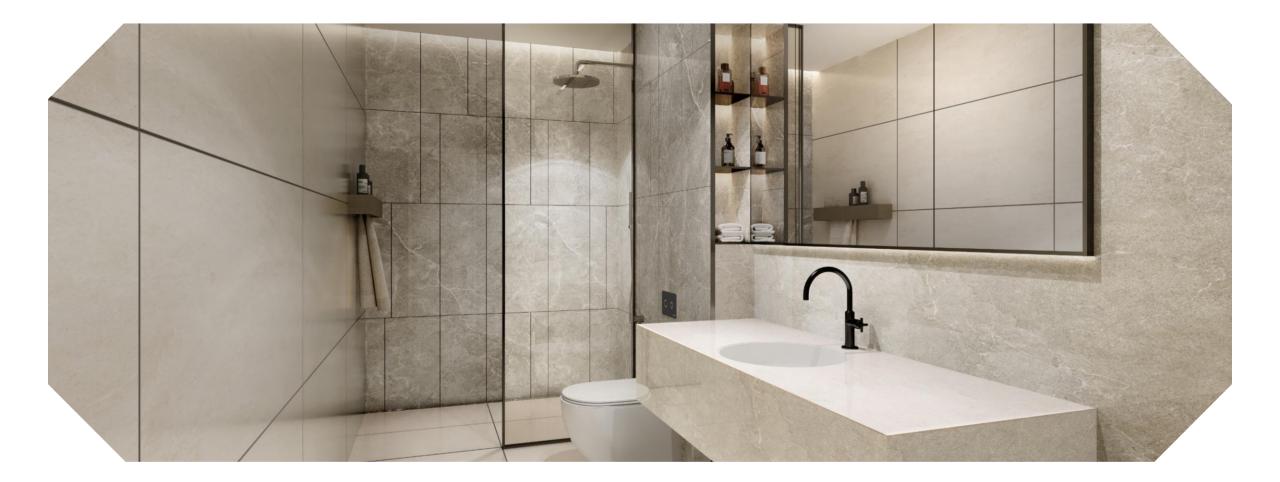

#### Bathroom

The right mix of materials, finishes, lighting, and fittings used in the bathrooms transform a functional space into an oasis of well-being.

From the taps to accessories, all have been sourced from Sanipex Group, UAE, a name with a worldwide reputation for innovative, design-led products that deliver a truly inspiring experience.

Flooring Name: Porcelain Tile Finish: Naturale Size: 600W x 600H (mm)

Counter Name: Reconstituted Stone Finish: Matte Thickness: 20mm

Walls Name: Porcelain Tile Colour: Naturale Finish: Varies