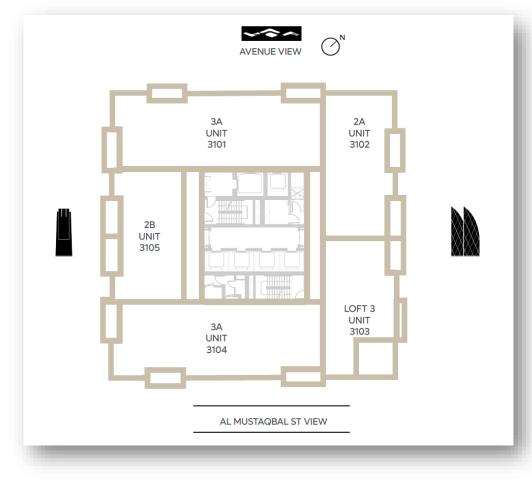

--------------|
| 1 Bedroom                  | 1,495,000        | 1,990,000      | 647                 | 823               |
| 1 Bedroom Executive Suites | 2,355,000        | 3,500,000      | 1,066               | 1,460             |
| 2 Bedroom                  | 3,600,000        | 4,495,000      | 1,315               | 1,456             |
| 3 Bedroom                  | 7,700,000        | 8,090,000      | 2,176               | 2,253             |
| 1 Bedroom Loft             | 4,735,000        | -              | 1,983               | -                 |
| 3 Bedroom Loft             | 8,870,000        | -              | 2,372               | -                 |

### DIFC Living Payment Plan



#### 10-17<sup>th</sup> Floor



#### 19-30<sup>th</sup> Floor



#### 31-32<sup>nd</sup> Floor





#### 33-34<sup>th</sup> Floor





























Main Lobby





Residential Lobby





Residents Lounge









Typical Living Room





Kitchen





Typical Living Room









Typical Bedroom











# DIFCLiving

### YOUR GATEWAY TO REFINED LIVING.