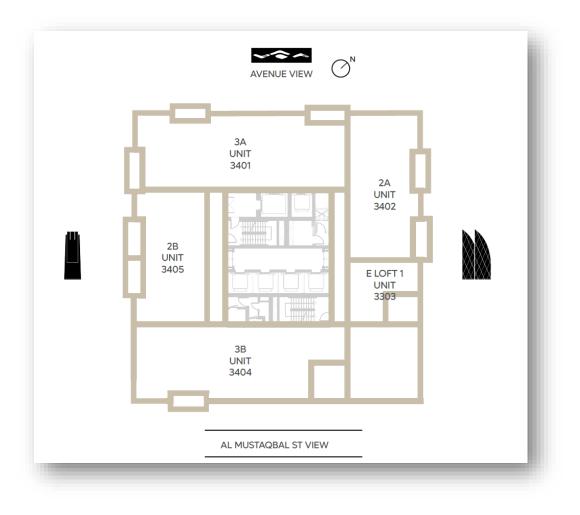

#### 33-34<sup>th</sup> Floor

Main Lobby

Residential Lobby

Residents Lounge

Typical Living Room

Kitchen

Typical Living Room

Typical Bedroom