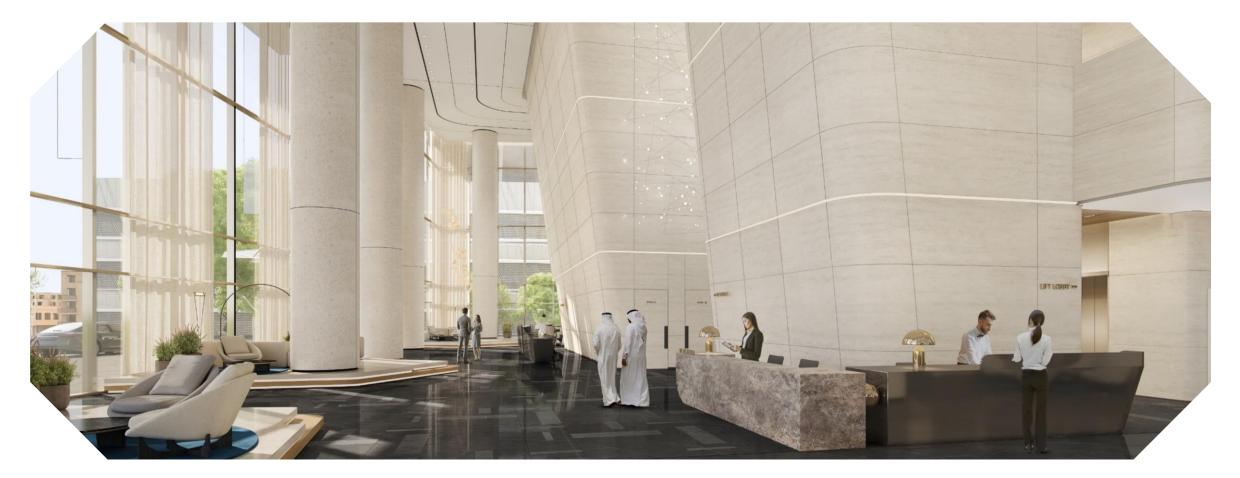

#### 33-34<sup>th</sup> Floor

Main Lobby

Residential Lobby

Residents Lounge

Typical Living Room

Kitchen

Typical Living Room

Typical Bedroom