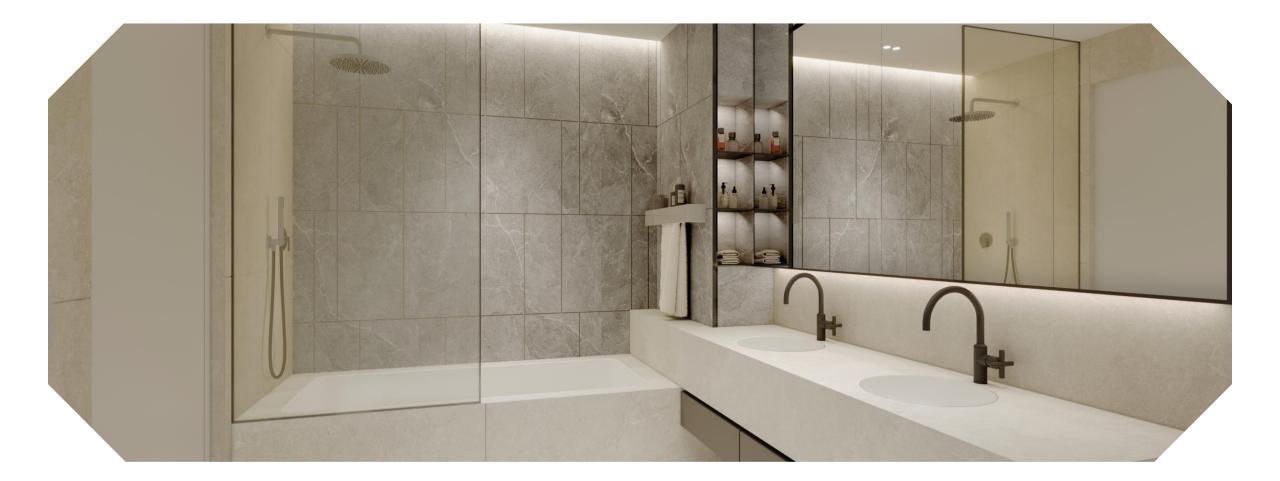

#### Bathroom

The right mix of materials, finishes, lighting, and fittings used in the bathrooms transform a functional space into an oasis of well-being.

From the taps to accessories, all have been sourced from Sanipex Group, UAE, a name with a worldwide reputation for innovative, design-led products that deliver a truly inspiring experience.

Flooring Name: Porcelain Tile Finish: Naturale Size: 600W x 600H (mm)

Counter Name: Reconstituted Stone Finish: Matte Thickness: 20mm

Walls Name: Porcelain Tile Colour: Naturale Finish: Varies