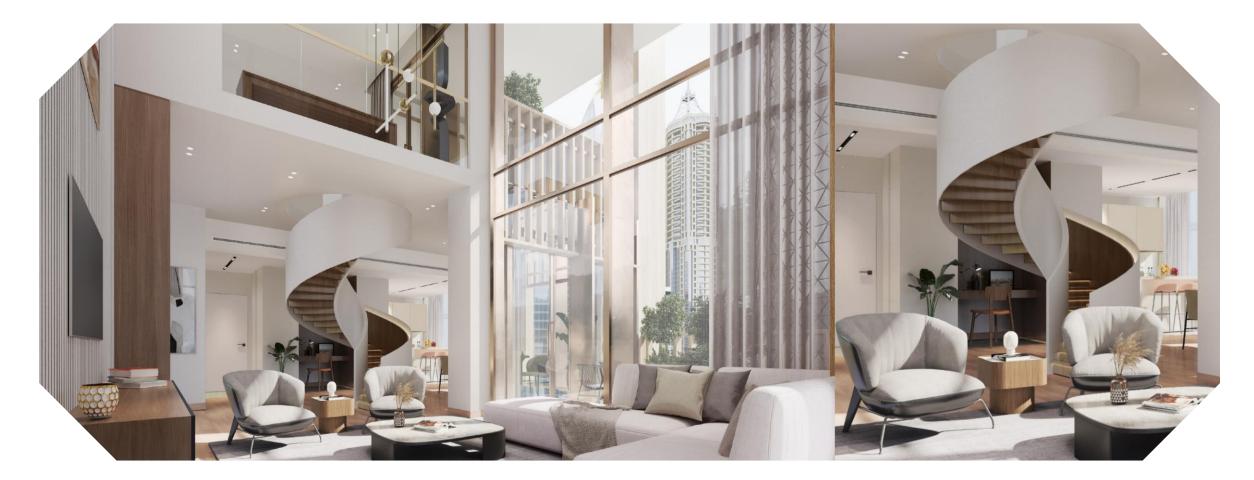

#### 33-34<sup>th</sup> Floor

Main Lobby

Residential Lobby

Residents Lounge

Typical Living Room

Kitchen

Typical Living Room

Typical Bedroom