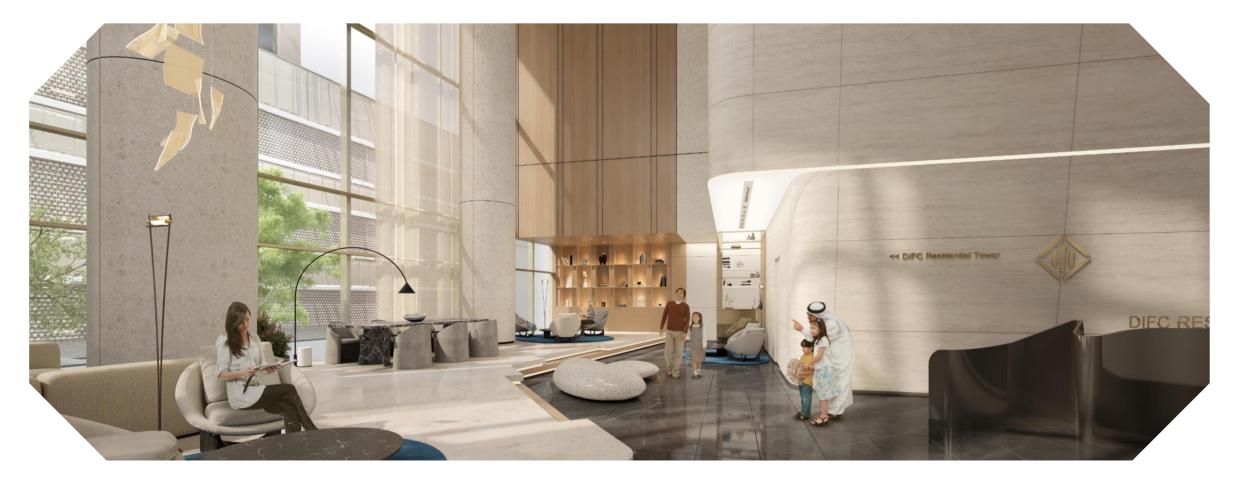

#### 33-34<sup>th</sup> Floor

Main Lobby

Residential Lobby

Residents Lounge

Typical Living Room

Kitchen

Typical Living Room

Typical Bedroom