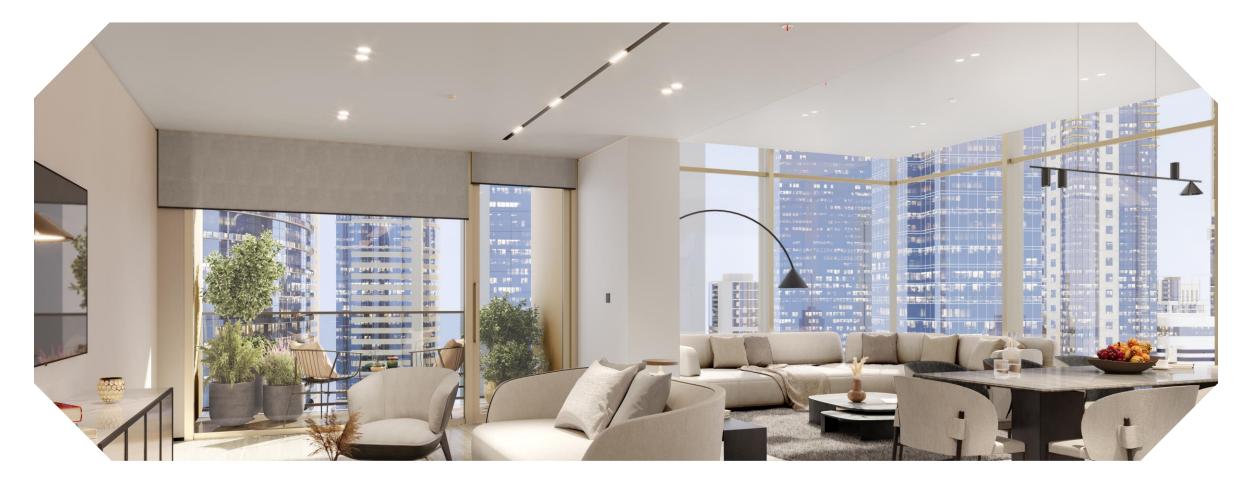

#### Interiors

The residences at DIFC Living showcase interiors that exude warmth and a welcoming atmosphere.

The use of carefully curated textured and high-quality materials and finishes create a tactile living space that is both alluring to the eyes and pleasing to the touch.

Kitchens and bathrooms feature natural stone, while attention to detail and accents can be seen throughout the residence.

Innovative storage solutions maximize the utility value of the space.