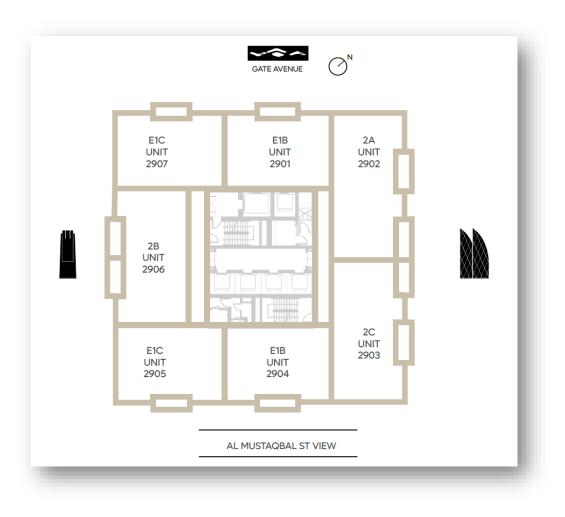

-----|---------------------|-------------------|
| 1 Bedroom                  | 1,495,000        | 1,990,000      | 647                 | 823               |
| 1 Bedroom Executive Suites | 2,355,000        | 3,500,000      | 1,066               | 1,460             |
| 2 Bedroom                  | 3,600,000        | 4,495,000      | 1,315               | 1,456             |
| 3 Bedroom                  | 7,700,000        | 8,090,000      | 2,176               | 2,253             |
| 1 Bedroom Loft             | 4,735,000        | -              | 1,983               | -                 |
| 3 Bedroom Loft             | 8,870,000        | -              | 2,372               | -                 |

### DIFC Living Payment Plan



#### 10-17<sup>th</sup> Floor



#### 19-30<sup>th</sup> Floor



#### 31-32<sup>nd</sup> Floor





#### 33-34<sup>th</sup> Floor





























Main Lobby





Residential Lobby





Residents Lounge









Typical Living Room





Kitchen





Typical Living Room









Typical Bedroom











# DIFCLiving

### YOUR GATEWAY TO REFINED LIVING.