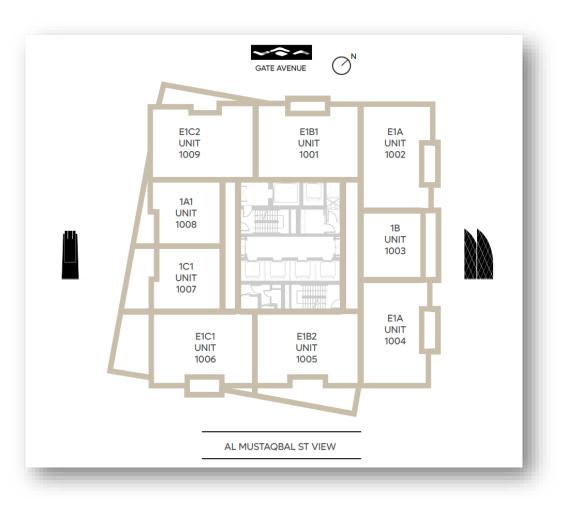

--|------------------|----------------|---------------------|-------------------|
| 1 Bedroom                  | 1,495,000        | 1,990,000      | 647                 | 823               |
| 1 Bedroom Executive Suites | 2,355,000        | 3,500,000      | 1,066               | 1,460             |
| 2 Bedroom                  | 3,600,000        | 4,495,000      | 1,315               | 1,456             |
| 3 Bedroom                  | 7,700,000        | 8,090,000      | 2,176               | 2,253             |
| 1 Bedroom Loft             | 4,735,000        | -              | 1,983               | -                 |
| 3 Bedroom Loft             | 8,870,000        | -              | 2,372               | -                 |

### DIFC Living Payment Plan



#### 10-17<sup>th</sup> Floor



#### 19-30<sup>th</sup> Floor



#### 31-32<sup>nd</sup> Floor





#### 33-34<sup>th</sup> Floor





























Main Lobby





Residential Lobby





Residents Lounge









Typical Living Room





Kitchen





Typical Living Room









Typical Bedroom











# DIFCLiving

### YOUR GATEWAY TO REFINED LIVING.