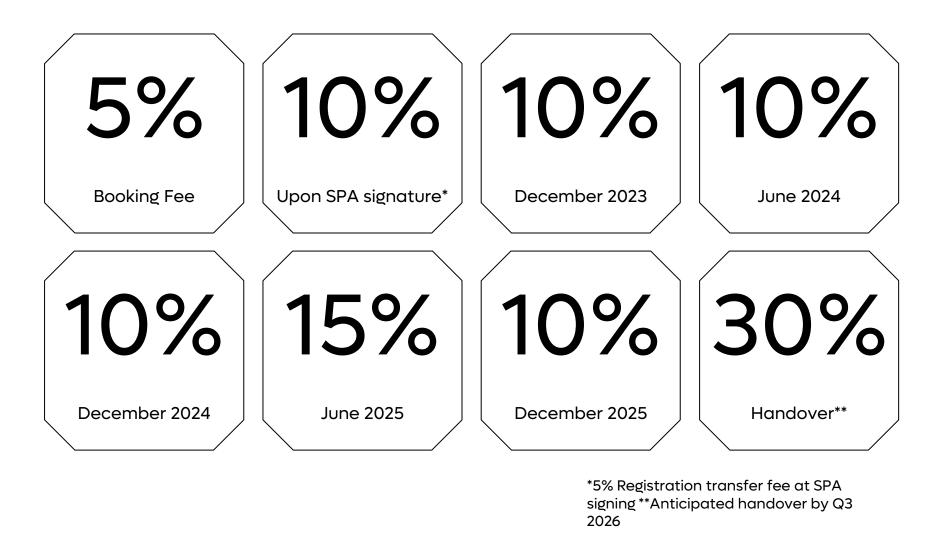

t.) |
|----------------------------|------------------|----------------|---------------------|-------------------|
| 1 Bedroom                  | 1,495,000        | 1,990,000      | 647                 | 823               |
| 1 Bedroom Executive Suites | 2,355,000        | 3,500,000      | 1,066               | 1,460             |
| 2 Bedroom                  | 3,600,000        | 4,495,000      | 1,315               | 1,456             |
| 3 Bedroom                  | 7,700,000        | 8,090,000      | 2,176               | 2,253             |
| 1 Bedroom Loft             | 4,735,000        | -              | 1,983               | -                 |
| 3 Bedroom Loft             | 8,870,000        | -              | 2,372               | -                 |

### DIFC Living Payment Plan



#### 10-17<sup>th</sup> Floor



#### 19-30<sup>th</sup> Floor



#### 31-32<sup>nd</sup> Floor





#### 33-34<sup>th</sup> Floor





























Main Lobby





Residential Lobby





Residents Lounge









Typical Living Room





Kitchen





Typical Living Room









Typical Bedroom











# DIFCLiving

### YOUR GATEWAY TO REFINED LIVING.