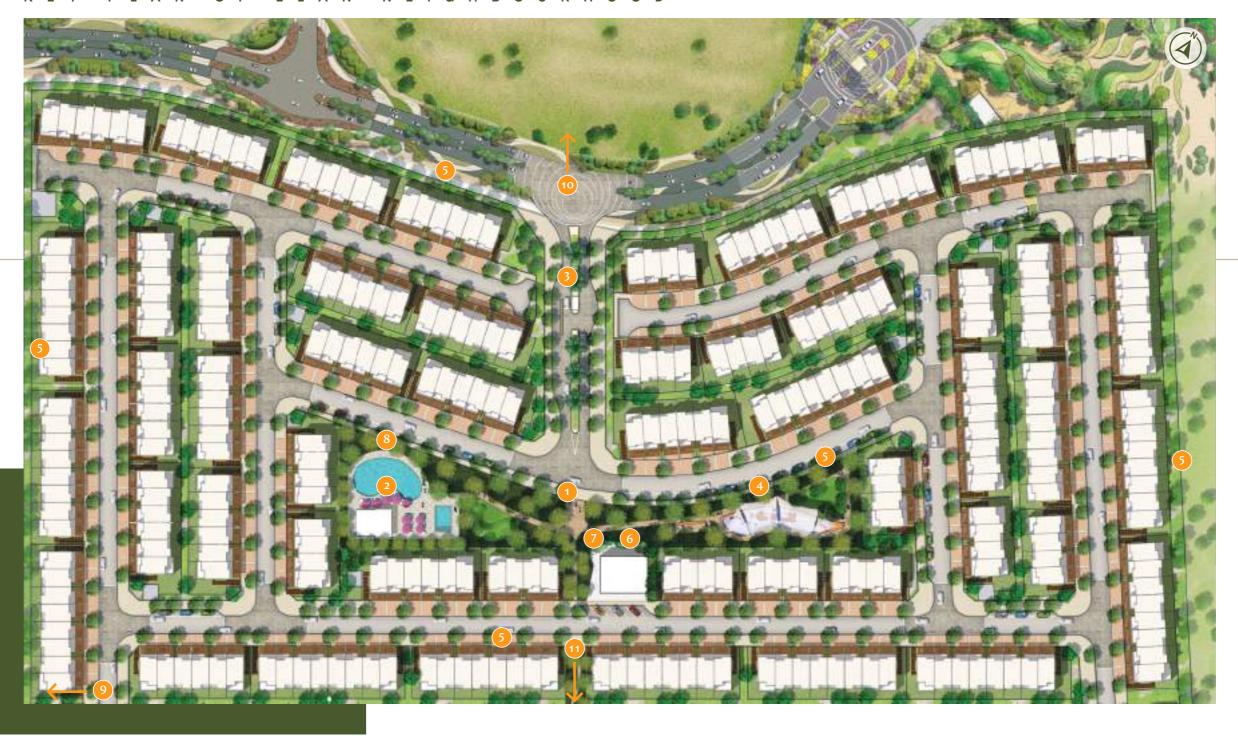

# TILAL AL GHAF SO FAR...

Children's Playgrounds

Designed as an exclusive gated enclave within Tilal Al Ghaf, Elan provides the perfect getaway from busy city life. When you come home to Elan, you leave the world far behind.

## ESCAPE THE CITY, **EVERY DAY**

Be part of an exclusive neighbourhood that makes life a joy no matter what day of the week it is.

Parks & Green Open Spaces

2 Fitness Centre

**Play Areas** 

Cycling & Jogging Track

Convenience Retail/Cafe

Swimming Pools

7 minute walk to Recreational

7 minute walk to International School & Community Centre

1 minute walk to Basketball and **Tennis courts** 