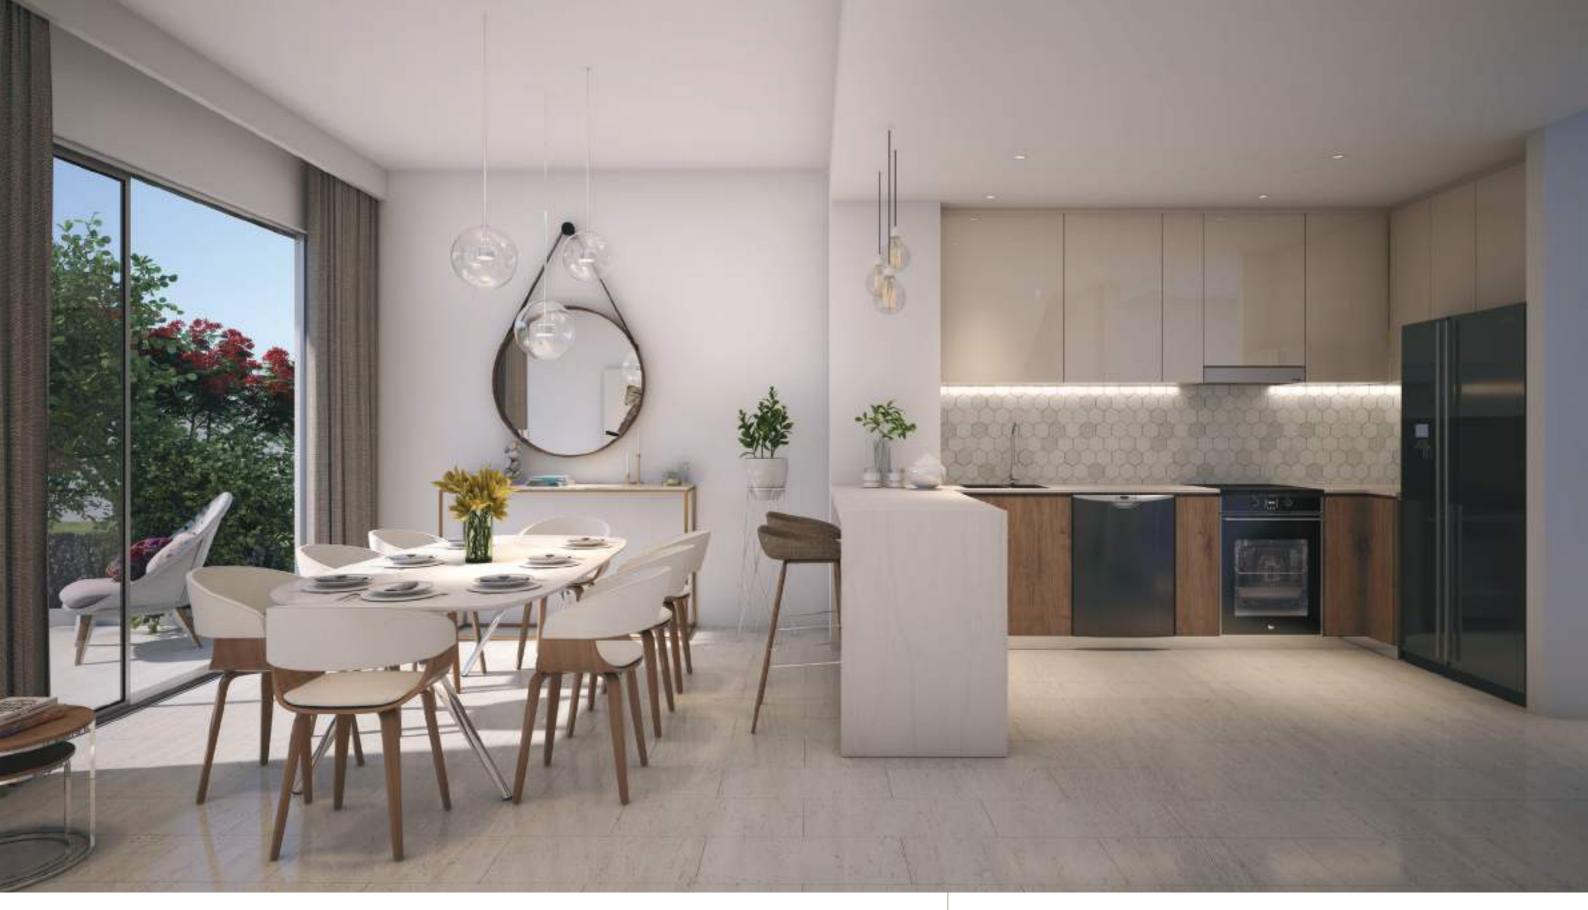

### 3 BEDROOM TOWNHOUSE

TOTAL: 200 SQM | 2,152 SQFT

Ground Floor

First Floor

4 Bedroom townhouse - Living room, dining room and kitchen

3 Bedroom townhouse - kitchen, dining room and garden

4 Bedroom townhouse - master bedroom