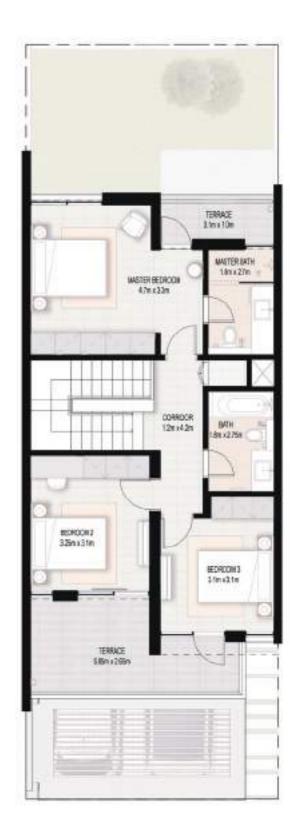

### 3 BEDROOM TOWNHOUSE

TOTAL: 200 SQM | 2,152 SQFT

Ground Floor

First Floor

4 Bedroom townhouse - Living room, dining room and kitchen

3 Bedroom townhouse - kitchen, dining room and garden

4 Bedroom townhouse - master bedroom

4 Bedroom townhouse - master bathroom