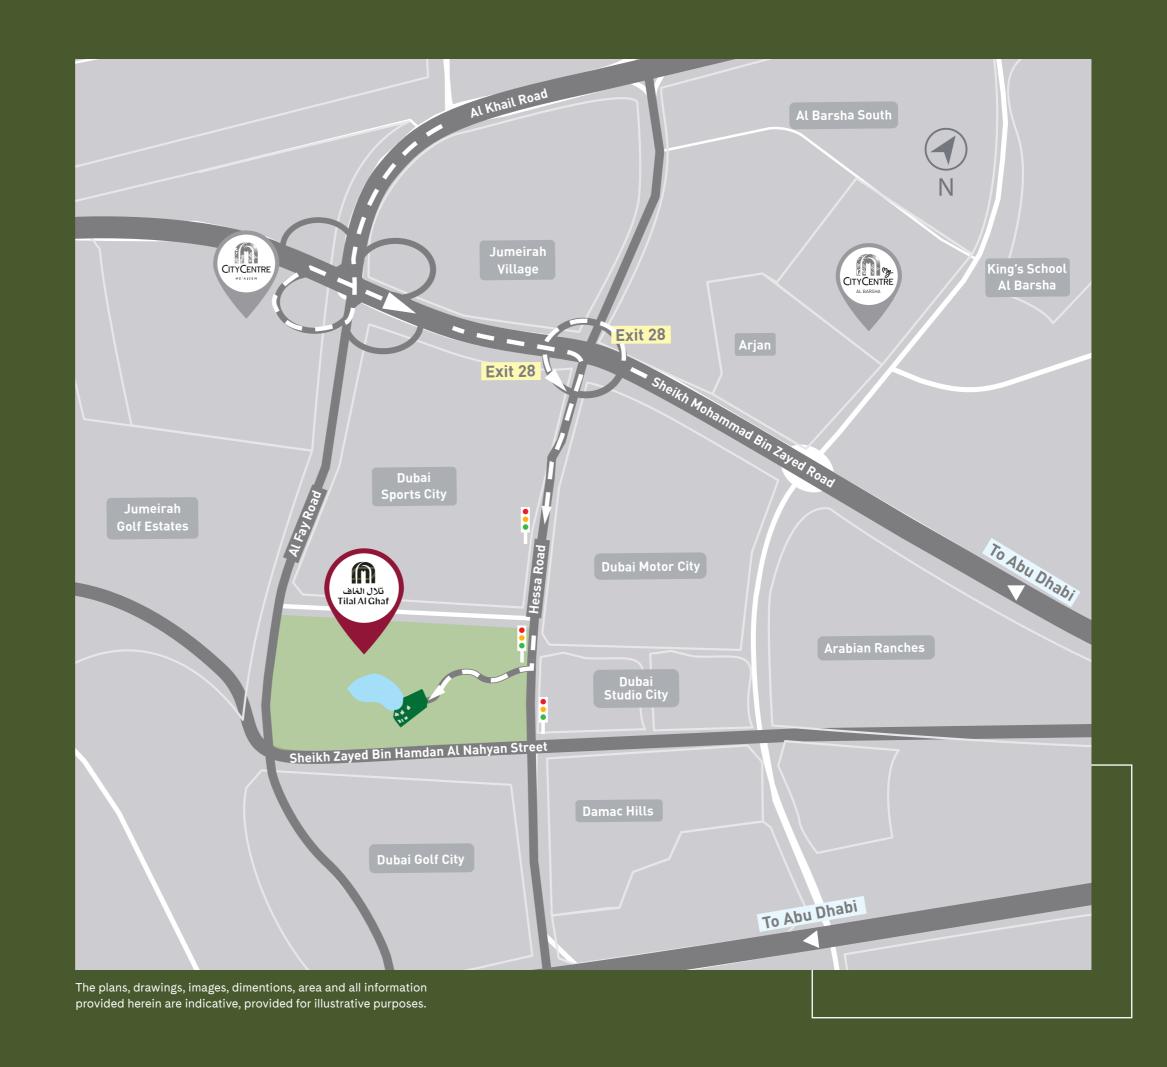

# BE AT THE CENTRE OF IT ALL

Life is great when you are far away from the crowds yet connected to everything that's essential. Elan's central location will allow you easy access to the things most important to you.

| X | Dubai<br>International Airport      | <b>29</b> Mins    |
|---|-------------------------------------|-------------------|
| X | Al Maktoum<br>International Airport | $25\mathrm{Mins}$ |
|   | Mall of the Emirates                | 15 Mins           |

|    | Downtown | <b>20</b> Mins |
|----|----------|----------------|
| 1) | Downtown | <b>20</b> Mins |

| (\$\frac{1}{6}\tau_0\) | Al Qudra cycling track | 10 Mins |
|------------------------|------------------------|---------|
|                        |                        | MINS    |

| \ |            | - 1 |      |
|---|------------|-----|------|
| ) | Dubai Expo |     | Mins |

Recreational Lagoon

Sandy Beaches

Beach Cabanas

Beach Volleyball

Water sports