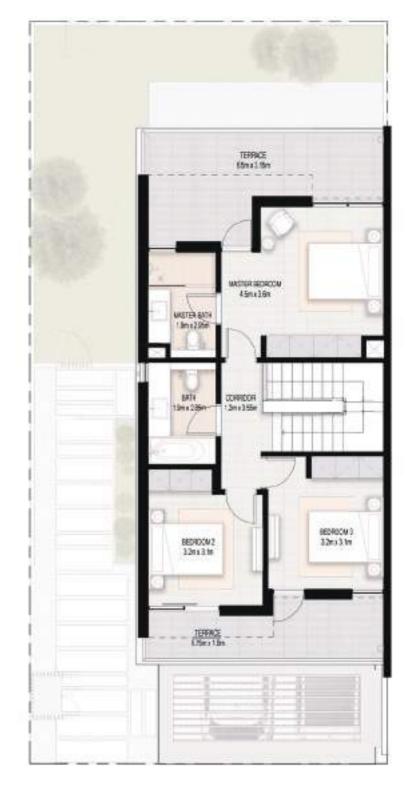

# HAVE A SPLASHING TIME

Elan neighbourhood amenities have been designed to foster a sense of community and relaxation.

4 BEDROOM TOWNHOUSE

TOTAL: 219 SQM | 2,354 SQFT

First Floor

**Ground Floor** 

4 Bedroom townhouse - master bathroom