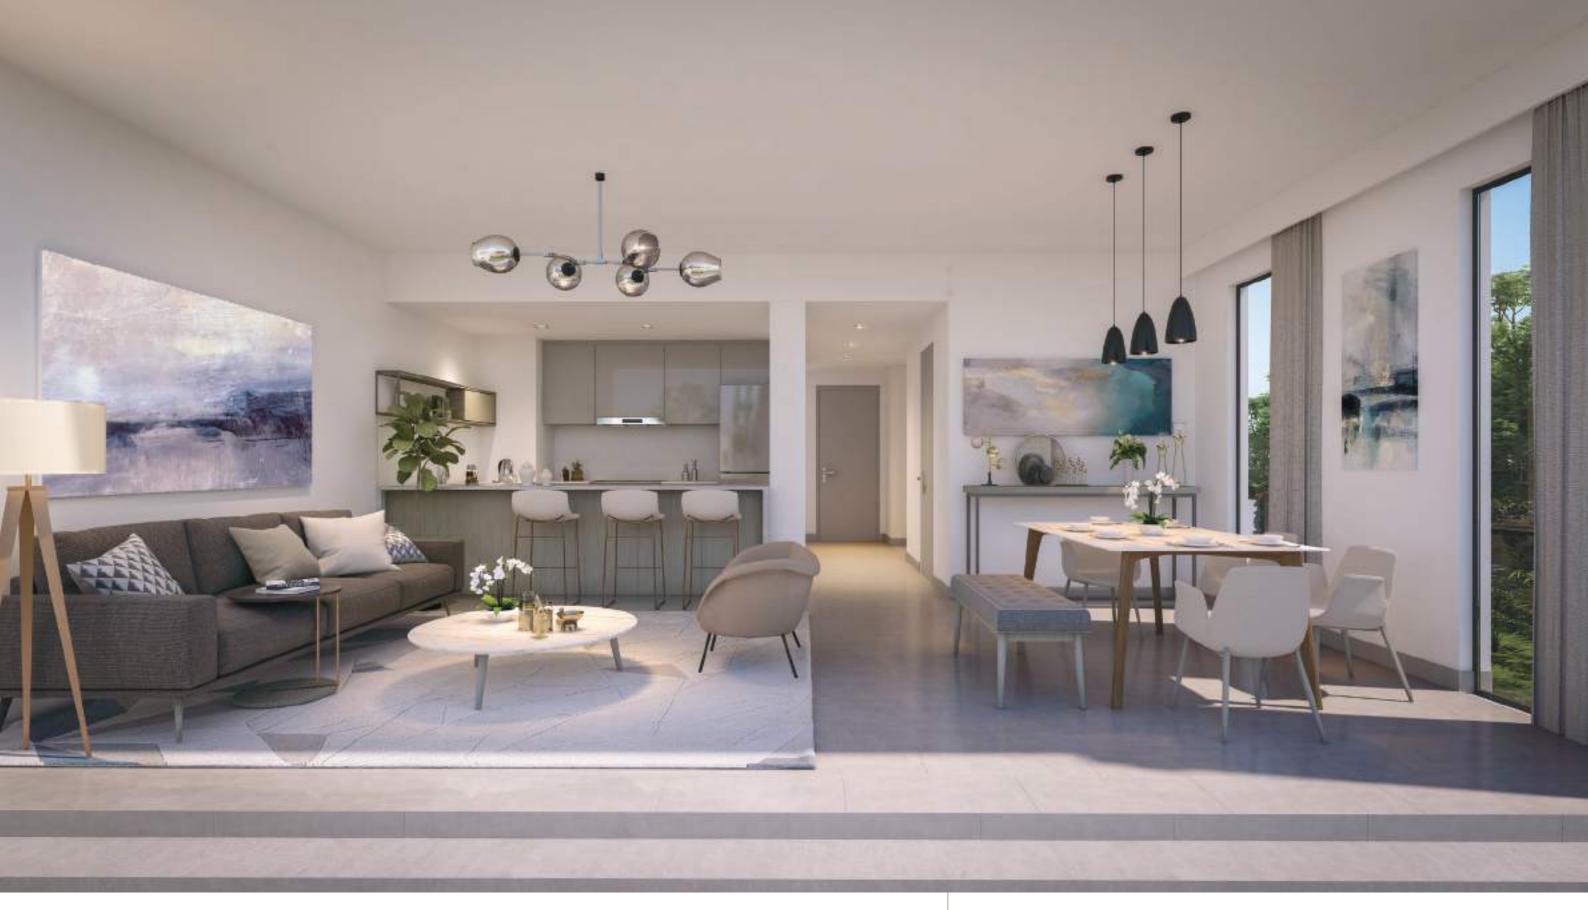

### 3 BEDROOM TOWNHOUSE

TOTAL: 200 SQM | 2,152 SQFT

Ground Floor

First Floor

4 Bedroom townhouse - Living room, dining room and kitchen

3 Bedroom townhouse - kitchen, dining room and garden

4 Bedroom townhouse - master bedroom