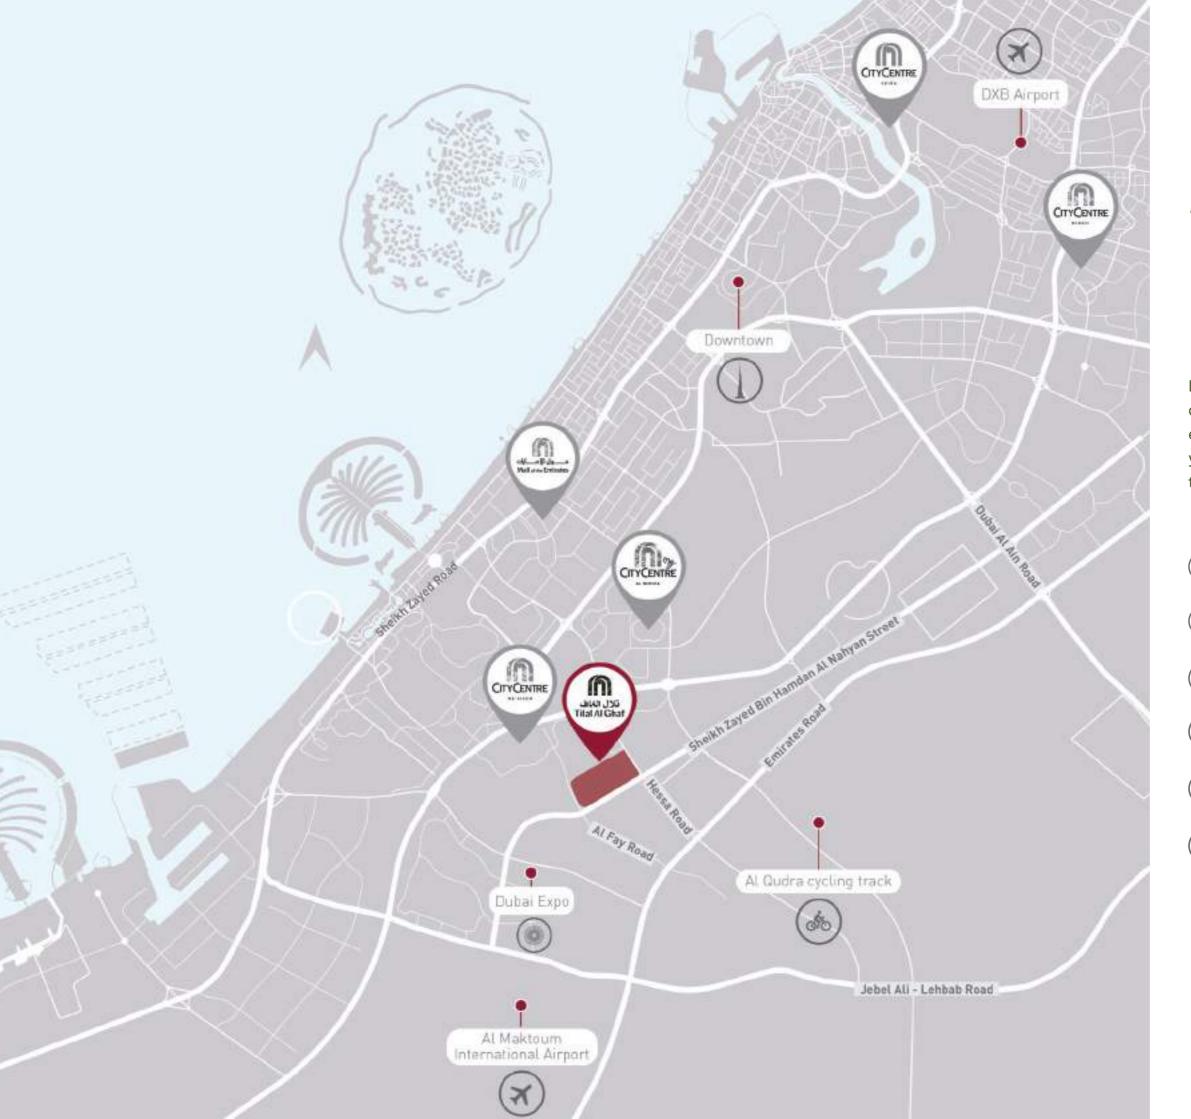

# BE AT THE CENTRE OF IT ALL

Life is great when you are far away from the crowds yet connected to everything that's essential. Elan's central location will allow you easy access to the things most important to you.

| X | Dubai<br>International Airport      | <b>29</b> Mins    |
|---|-------------------------------------|-------------------|
| X | Al Maktoum<br>International Airport | $25\mathrm{Mins}$ |
|   | Mall of the Emirates                | 15 Mins           |

|    | Downtown | <b>20</b> Mins |
|----|----------|----------------|
| 1) | Downtown | <b>20</b> Mins |

| (\$\frac{1}{6}\tau_0\) | Al Qudra cycling track | 10 Mins |
|------------------------|------------------------|---------|
|                        |                        | MINS    |

| \ |            | - 1 |      |
|---|------------|-----|------|
| ) | Dubai Expo |     | Mins |

Recreational Lagoon

Sandy Beaches

Beach Cabanas

Beach Volleyball

Water sports