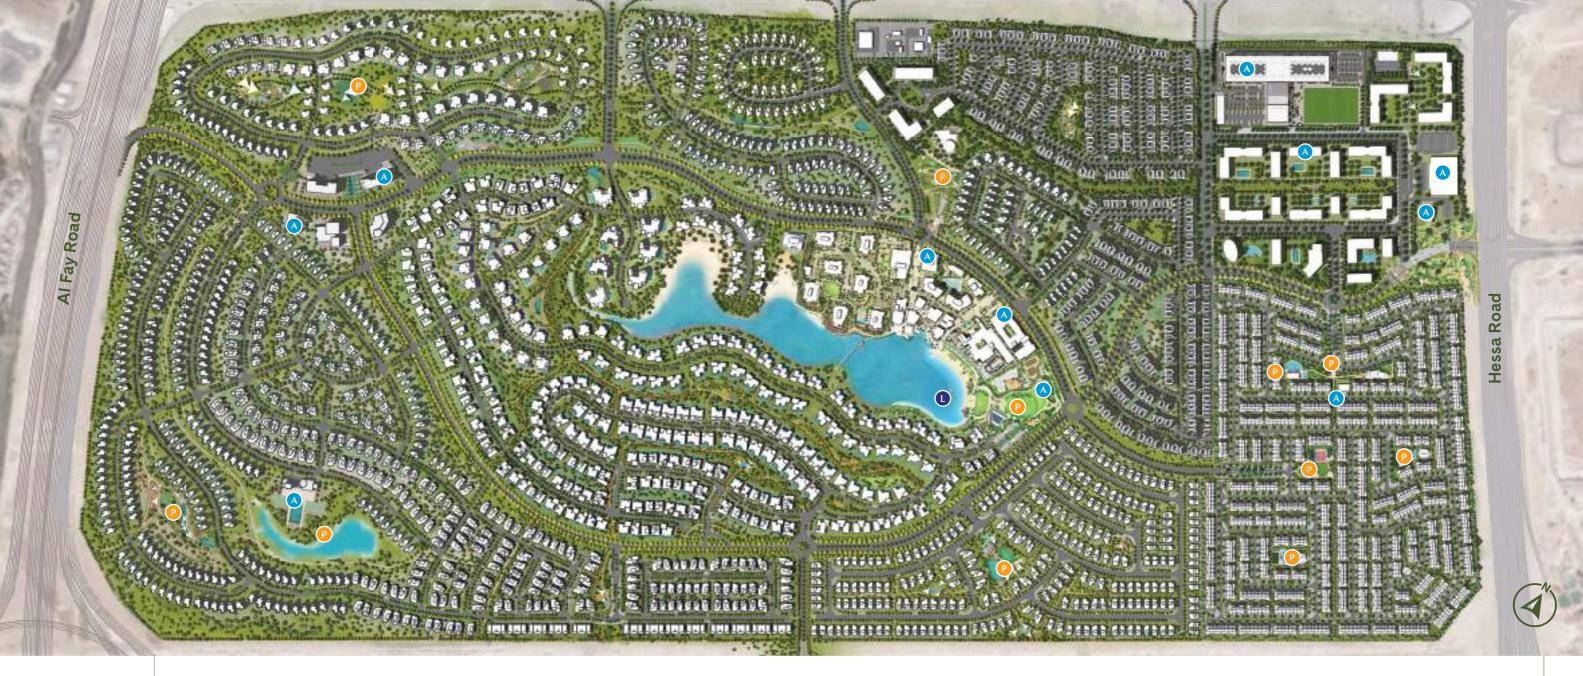

Spanning over 3 million square metres, the community will provide walkable neighbourhoods featuring high-quality villas, townhouses and apartments. These are connected by pathways, natural, open spaces and parks, complemented by vibrant retail, dining, leisure and cultural options.

# TILAL AL GHAF SO FAR...

Children's Playgrounds

Designed as an exclusive gated enclave within Tilal Al Ghaf, Elan provides the perfect getaway from busy city life. When you come home to Elan, you leave the world far behind.