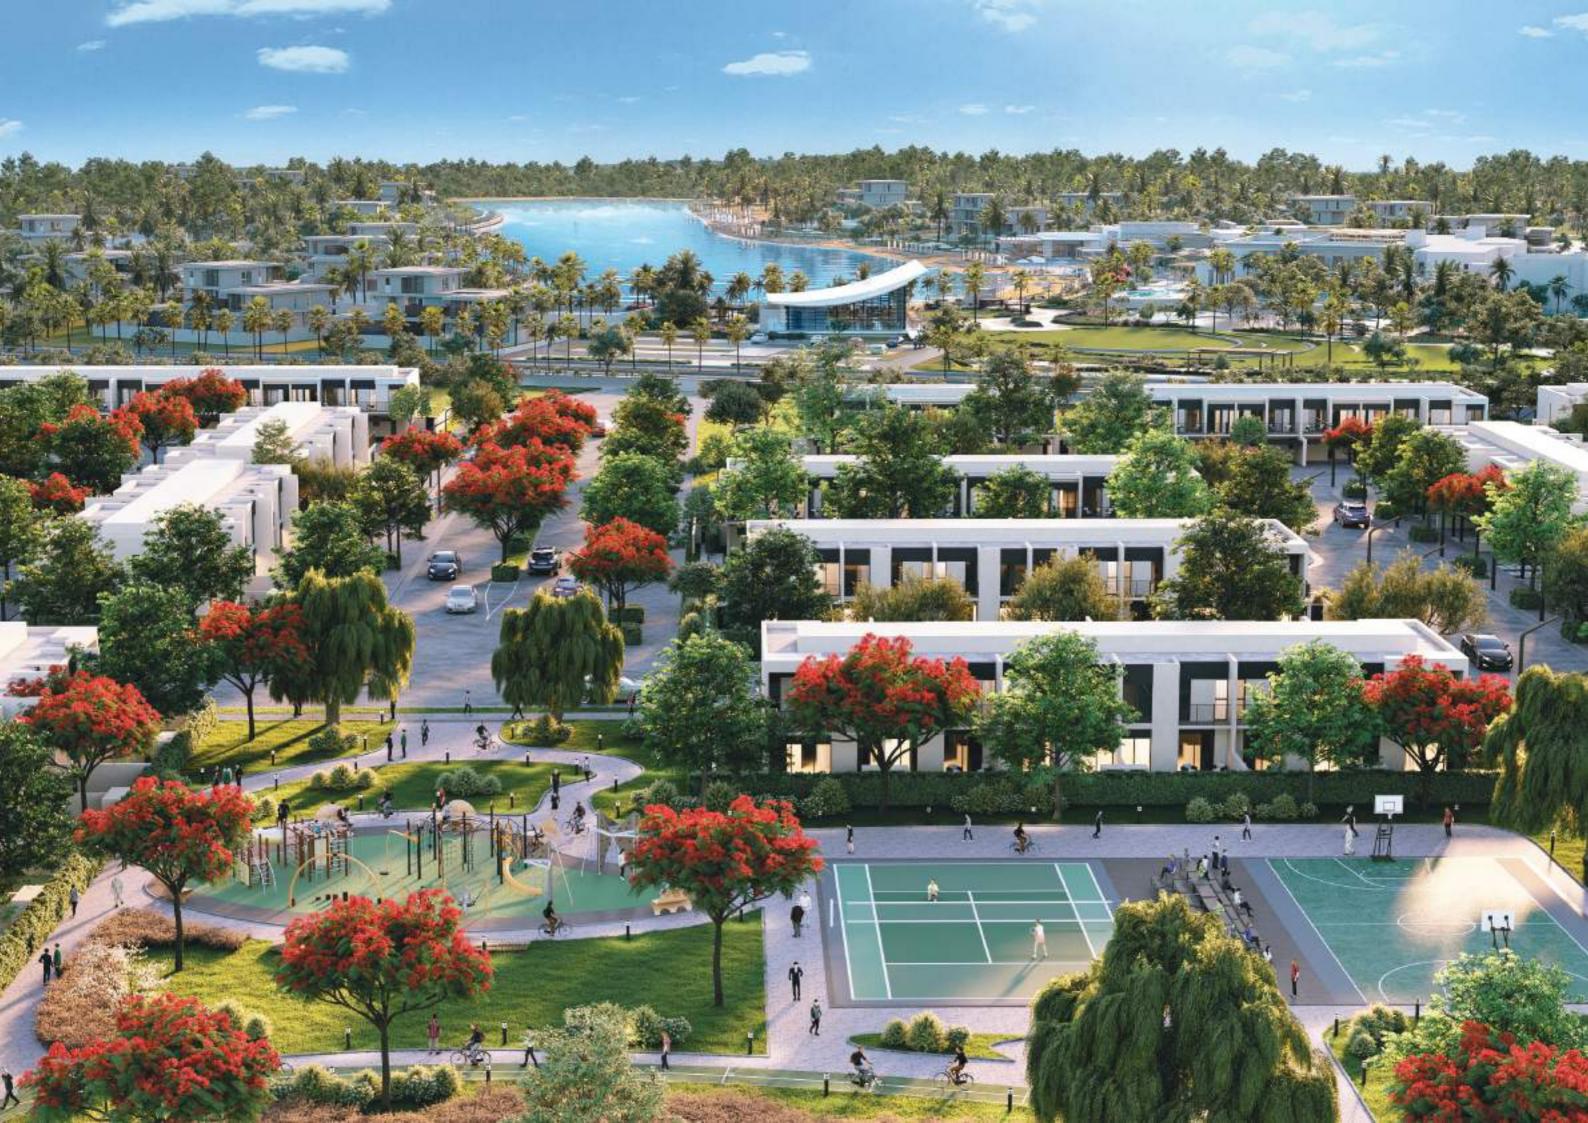

# RESORT LIVING REINVENTED BY MAJID AL FUTTAIM

Tilal Al Ghaf is Majid Al Futtaim's flagship mixed-use community in Dubai, offering luxury resort-like living around Lagoon Al Ghaf, a recreational lagoon with sandy white beaches

Spanning over 3 million square metres, the community will provide walkable neighbourhoods featuring high-quality villas, townhouses and apartments. These are connected by pathways, natural, open spaces and parks, complemented by vibrant retail, dining, leisure and cultural options.

| \ |            | - 1 |      |
|---|------------|-----|------|
| ) | Dubai Expo |     | Mins |

Recreational Lagoon

Sandy Beaches

Beach Cabanas

Beach Volleyball

Water sports

#### **Parks**

Central Park

18 km Walking &

Cycling Trails

**Table Tennis** 

**Tennis Court** 

Indoor & Outdoor Gym

Basketball

Outdoor

Cinema

**Skating Park** 

Children's Play Areas

Water Splash Park

Swimming pools

Trampoline Parks

### Amenities

International School

Daycare

Beach Restaurants & Cafés

Holistic Healthcare Facility

Community Town Centre

Mosques

**BBQ** stations

# TILAL AL GHAF SO FAR...

Children's Playgrounds

Designed as an exclusive gated enclave within Tilal Al Ghaf, Elan provides the perfect getaway from busy city life. When you come home to Elan, you leave the world far behind.

Elan offers the perfect lifestyle for the modern family. With high-quality three and four bedroom duplex townhouses, nature-inspired outdoors and resort-style amenities including swimming pools, community and fitness centres.