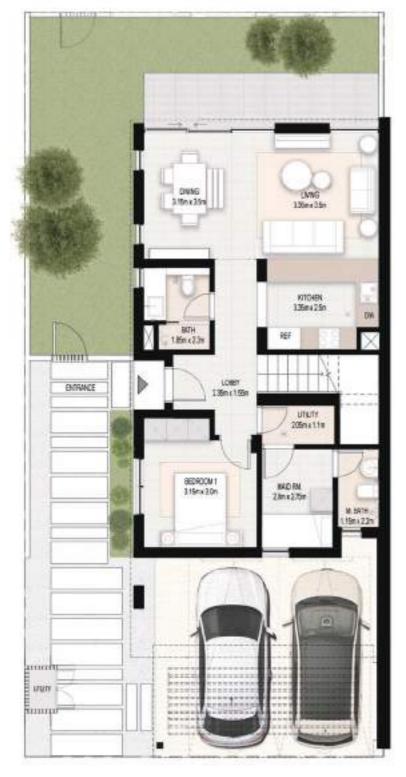

# HAVE A SPLASHING TIME

Elan neighbourhood amenities have been designed to foster a sense of community and relaxation.

4 BEDROOM TOWNHOUSE

TOTAL: 219 SQM | 2,354 SQFT

First Floor

**Ground Floor** 