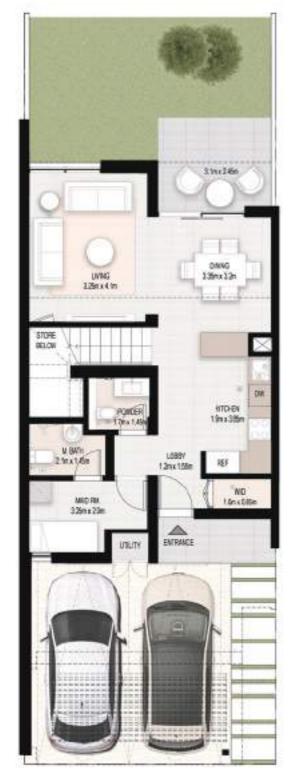

### 3 BEDROOM TOWNHOUSE

TOTAL: 200 SQM | 2,152 SQFT

Ground Floor

First Floor

4 Bedroom townhouse - Living room, dining room and kitchen

3 Bedroom townhouse - kitchen, dining room and garden

4 Bedroom townhouse - master bedroom