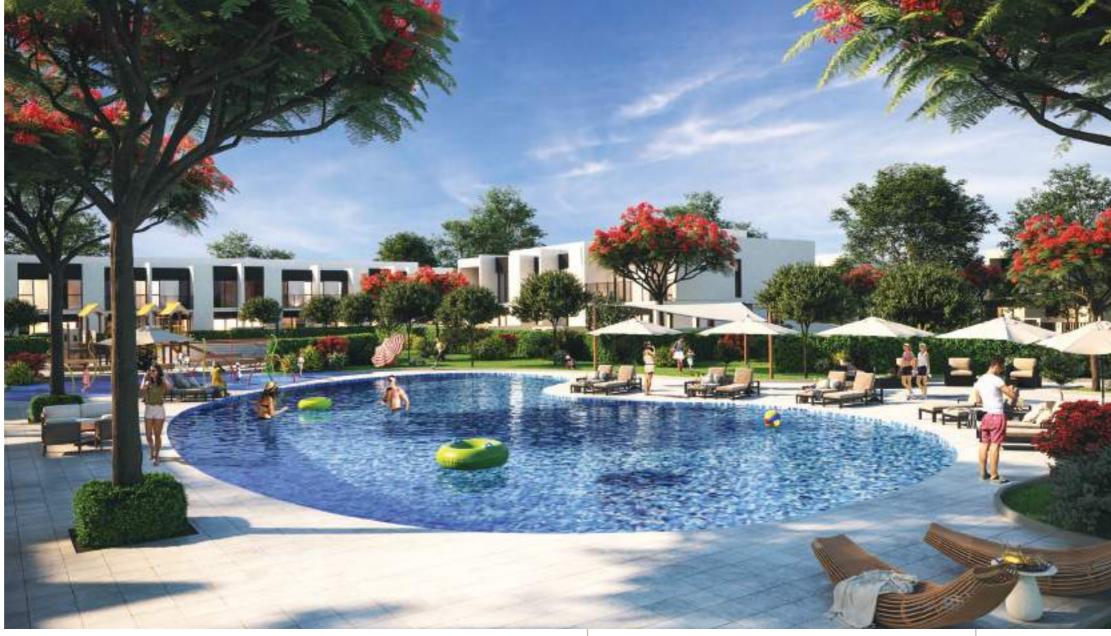

| \ |            | - 1 |      |
|---|------------|-----|------|
| ) | Dubai Expo |     | Mins |

Recreational Lagoon

Sandy Beaches

Beach Cabanas

Beach Volleyball

Water sports

#### **Parks**

Central Park

18 km Walking &

Cycling Trails

**Table Tennis** 

**Tennis Court** 

Indoor & Outdoor Gym

Basketball

Outdoor

Cinema

**Skating Park** 

Children's Play Areas

Water Splash Park

Swimming pools

Trampoline Parks

### Amenities

International School

Daycare

Beach Restaurants & Cafés

Holistic Healthcare Facility

Community Town Centre

Mosques

**BBQ** stations

# HAVE A SPLASHING TIME

Elan neighbourhood amenities have been designed to foster a sense of community and relaxation.

4 BEDROOM TOWNHOUSE

TOTAL: 219 SQM | 2,354 SQFT

First Floor

**Ground Floor** 