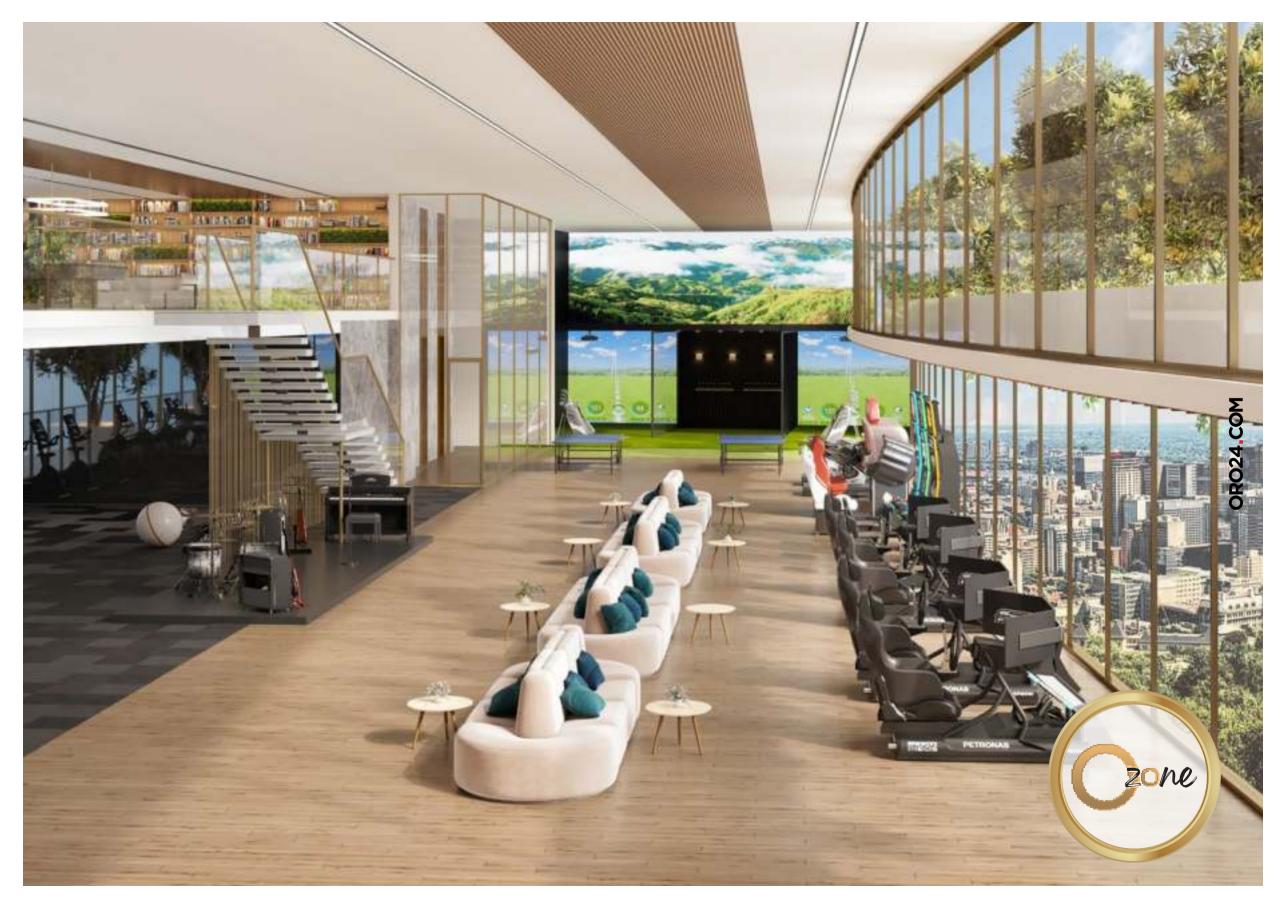

### CURATED LIVING

| GRAND<br>ENTRANCE<br>LOBBY | • | STATE OF<br>THE ART<br>SURVEILLANCE | O<br>PARTY HALL<br>WITH OUTDOOR<br>SEATING  | 25,000 SQ.FT<br>OF LANDSCAPED<br>GARDEN | 30 METER<br>SWIMMING<br>POOL |
|----------------------------|---|-------------------------------------|---------------------------------------------|-----------------------------------------|------------------------------|
| 0                          | • | 0                                   | 0                                           | 0                                       | 0                            |
| OUTDOOR<br>CINEMA          |   | CABANA<br>SEATING                   | BARBEQUE<br>STATIONS WITH<br>OUTDOOR DINING | WATER<br>FEATURES                       | TROPICAL<br>SHOWERS          |
| 0                          |   | 0                                   | 0                                           | 0                                       | 0                            |
| TABLE                      |   | INDOOR                              | GAMING                                      | KARAOKE                                 | VIRTUAL                      |
| TENNIS                     |   | BASKETBALL                          | ARCADE                                      |                                         | GOLF                         |
| 0                          |   | 0                                   | 0                                           | 0                                       | 0                            |
| HEALTH<br>CLUB             |   | STEAM                               | SAUNA                                       | LIBRARY                                 | BILLIARDS                    |
|                            |   |                                     |                                             |                                         |                              |