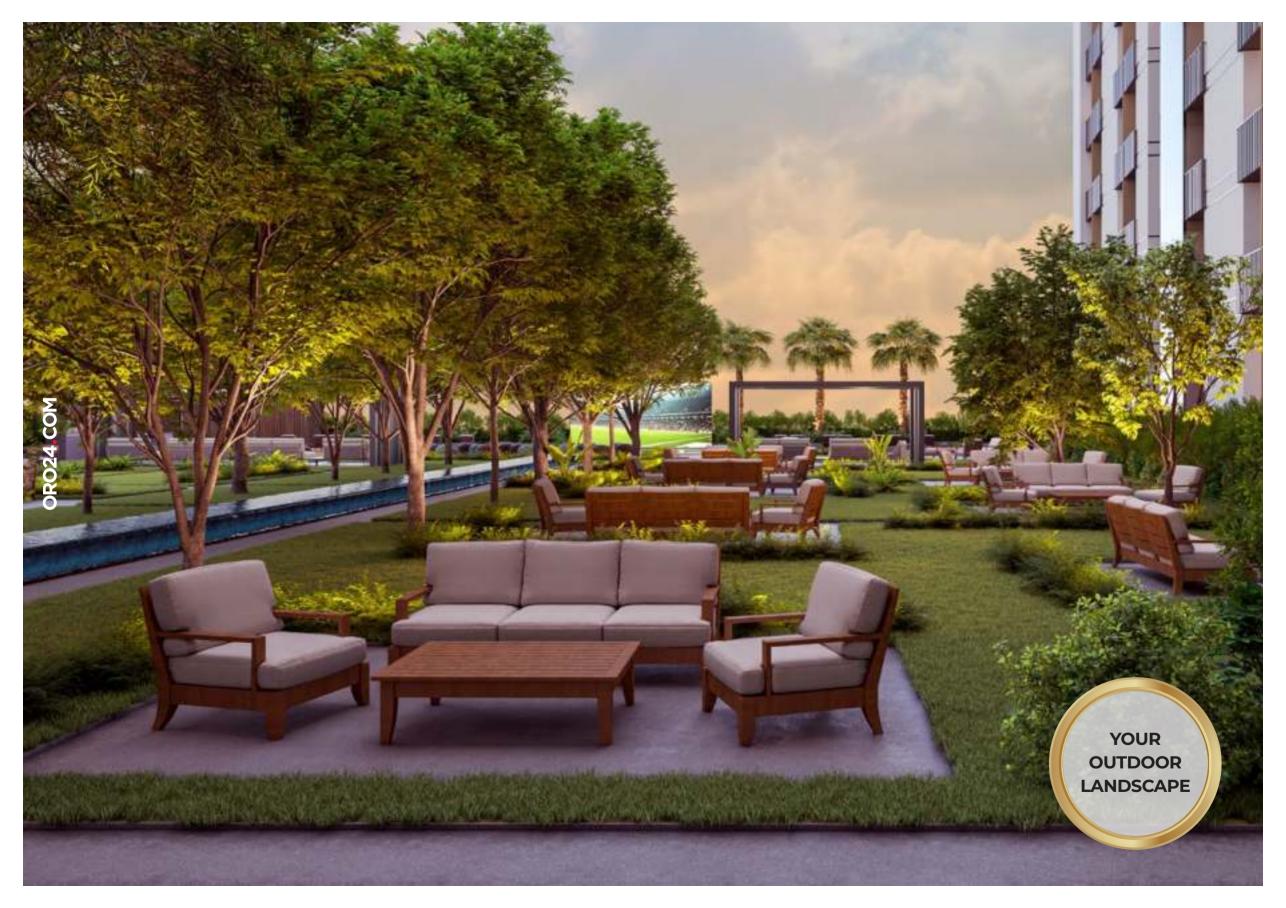

### CURATED LIVING

| GRAND<br>ENTRANCE<br>LOBBY | • | STATE OF<br>THE ART<br>SURVEILLANCE | O<br>PARTY HALL<br>WITH OUTDOOR<br>SEATING  | 25,000 SQ.FT<br>OF LANDSCAPED<br>GARDEN | 30 METER<br>SWIMMING<br>POOL |
|----------------------------|---|-------------------------------------|---------------------------------------------|-----------------------------------------|------------------------------|
| 0                          | • | 0                                   | 0                                           | 0                                       | 0                            |
| OUTDOOR<br>CINEMA          |   | CABANA<br>SEATING                   | BARBEQUE<br>STATIONS WITH<br>OUTDOOR DINING | WATER<br>FEATURES                       | TROPICAL<br>SHOWERS          |
| 0                          |   | 0                                   | 0                                           | 0                                       | 0                            |
| TABLE                      |   | INDOOR                              | GAMING                                      | KARAOKE                                 | VIRTUAL                      |
| TENNIS                     |   | BASKETBALL                          | ARCADE                                      |                                         | GOLF                         |
| 0                          |   | 0                                   | 0                                           | 0                                       | 0                            |
| HEALTH<br>CLUB             |   | STEAM                               | SAUNA                                       | LIBRARY                                 | BILLIARDS                    |
|                            |   |                                     |                                             |                                         |                              |