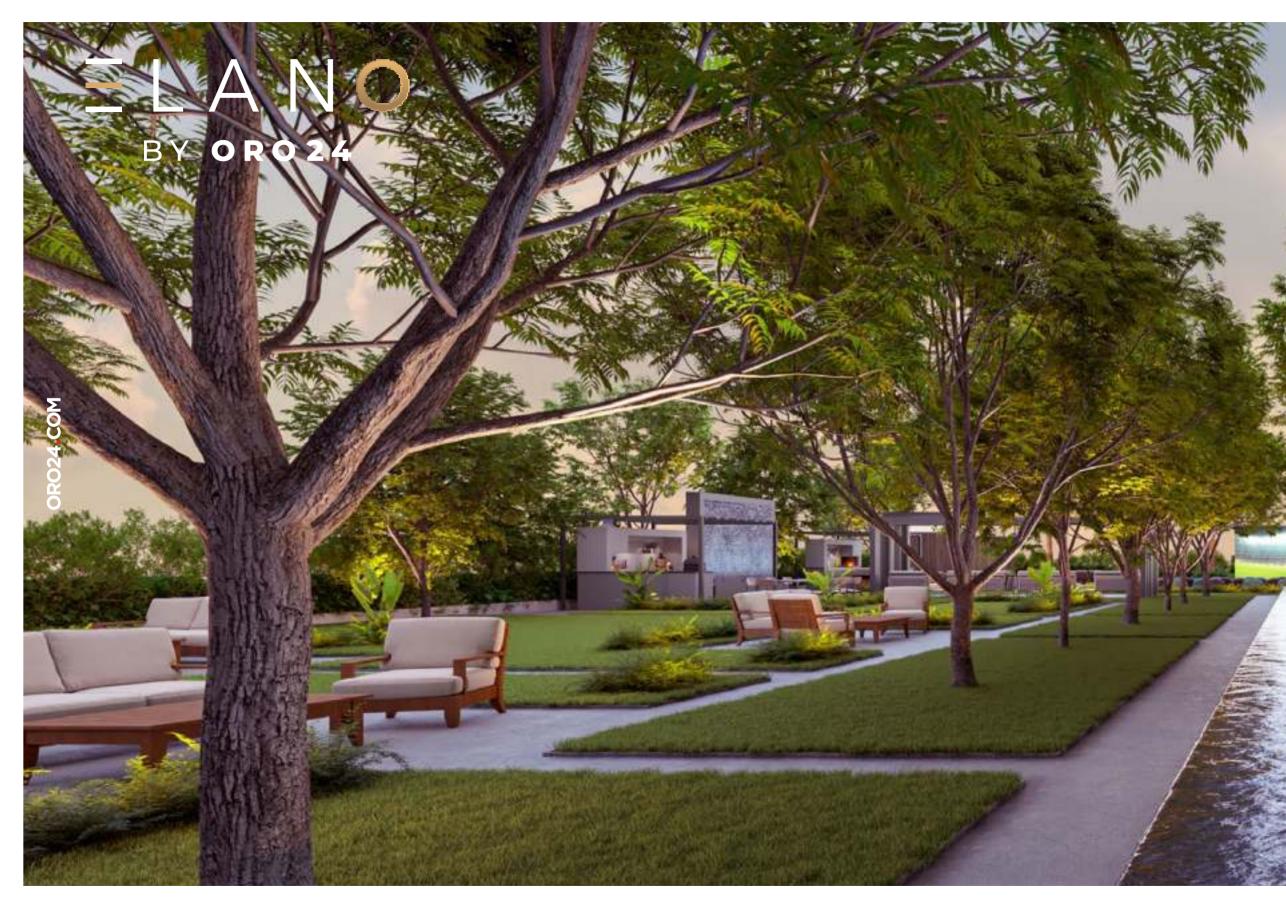

### CURATED LIVING

| GRAND<br>ENTRANCE<br>LOBBY | • | STATE OF<br>THE ART<br>SURVEILLANCE | O<br>PARTY HALL<br>WITH OUTDOOR<br>SEATING  | 25,000 SQ.FT<br>OF LANDSCAPED<br>GARDEN | 30 METER<br>SWIMMING<br>POOL |
|----------------------------|---|-------------------------------------|---------------------------------------------|-----------------------------------------|------------------------------|
| 0                          | • | 0                                   | 0                                           | 0                                       | 0                            |
| OUTDOOR<br>CINEMA          |   | CABANA<br>SEATING                   | BARBEQUE<br>STATIONS WITH<br>OUTDOOR DINING | WATER<br>FEATURES                       | TROPICAL<br>SHOWERS          |
| 0                          |   | 0                                   | 0                                           | 0                                       | 0                            |
| TABLE                      |   | INDOOR                              | GAMING                                      | KARAOKE                                 | VIRTUAL                      |
| TENNIS                     |   | BASKETBALL                          | ARCADE                                      |                                         | GOLF                         |
| 0                          |   | 0                                   | 0                                           | 0                                       | 0                            |
| HEALTH<br>CLUB             |   | STEAM                               | SAUNA                                       | LIBRARY                                 | BILLIARDS                    |
|                            |   |                                     |                                             |                                         |                              |