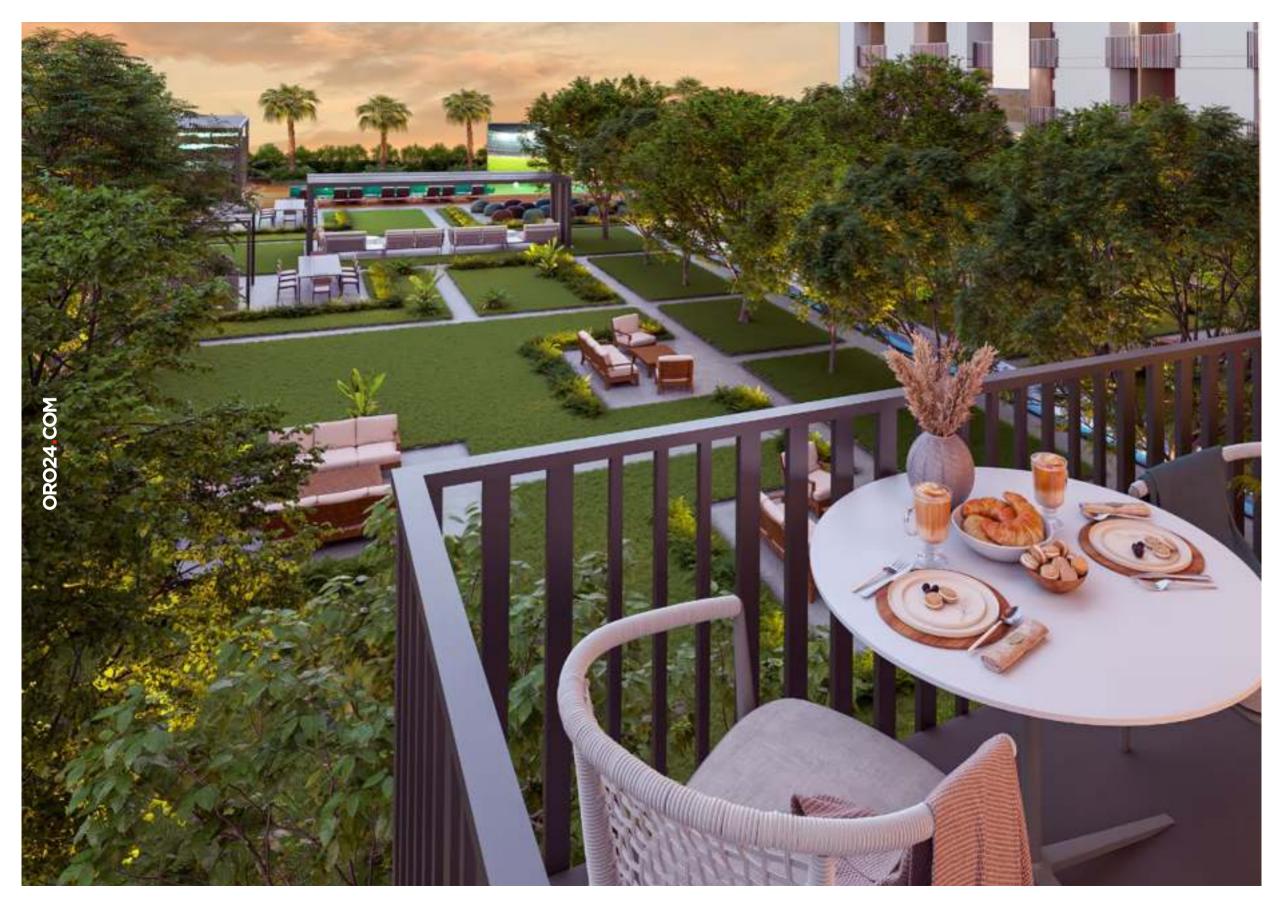

### CURATED LIVING

| GRAND<br>ENTRANCE<br>LOBBY | • | STATE OF<br>THE ART<br>SURVEILLANCE | O<br>PARTY HALL<br>WITH OUTDOOR<br>SEATING  | 25,000 SQ.FT<br>OF LANDSCAPED<br>GARDEN | 30 METER<br>SWIMMING<br>POOL |
|----------------------------|---|-------------------------------------|---------------------------------------------|-----------------------------------------|------------------------------|
| 0                          | • | 0                                   | 0                                           | 0                                       | 0                            |
| OUTDOOR<br>CINEMA          |   | CABANA<br>SEATING                   | BARBEQUE<br>STATIONS WITH<br>OUTDOOR DINING | WATER<br>FEATURES                       | TROPICAL<br>SHOWERS          |
| 0                          |   | 0                                   | 0                                           | 0                                       | 0                            |
| TABLE                      |   | INDOOR                              | GAMING                                      | KARAOKE                                 | VIRTUAL                      |
| TENNIS                     |   | BASKETBALL                          | ARCADE                                      |                                         | GOLF                         |
| 0                          |   | 0                                   | 0                                           | 0                                       | 0                            |
| HEALTH<br>CLUB             |   | STEAM                               | SAUNA                                       | LIBRARY                                 | BILLIARDS                    |
|                            |   |                                     |                                             |                                         |                              |