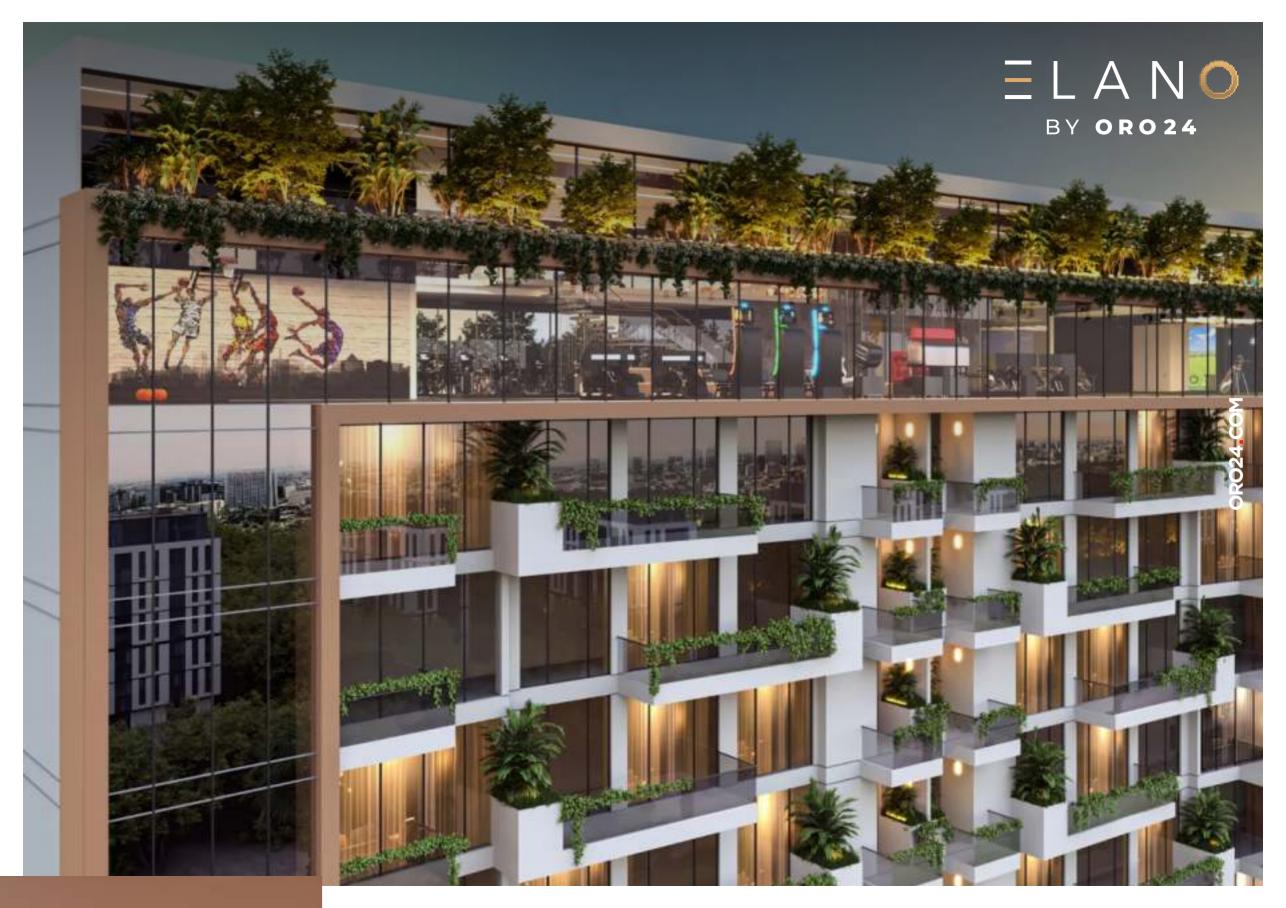

## ELANO by oro24

### CURATED LIVING

| GRAND<br>ENTRANCE<br>LOBBY | • | STATE OF<br>THE ART<br>SURVEILLANCE | O<br>PARTY HALL<br>WITH OUTDOOR<br>SEATING  | 25,000 SQ.FT<br>OF LANDSCAPED<br>GARDEN | 30 METER<br>SWIMMING<br>POOL |
|----------------------------|---|-------------------------------------|---------------------------------------------|-----------------------------------------|------------------------------|
| 0                          | • | 0                                   | 0                                           | 0                                       | 0                            |
| OUTDOOR<br>CINEMA          |   | CABANA<br>SEATING                   | BARBEQUE<br>STATIONS WITH<br>OUTDOOR DINING | WATER<br>FEATURES                       | TROPICAL<br>SHOWERS          |
| 0                          |   | 0                                   | 0                                           | 0                                       | 0                            |
| TABLE                      |   | INDOOR                              | GAMING                                      | KARAOKE                                 | VIRTUAL                      |
| TENNIS                     |   | BASKETBALL                          | ARCADE                                      |                                         | GOLF                         |
| 0                          |   | 0                                   | 0                                           | 0                                       | 0                            |
| HEALTH<br>CLUB             |   | STEAM                               | SAUNA                                       | LIBRARY                                 | BILLIARDS                    |
|                            |   |                                     |                                             |                                         |                              |