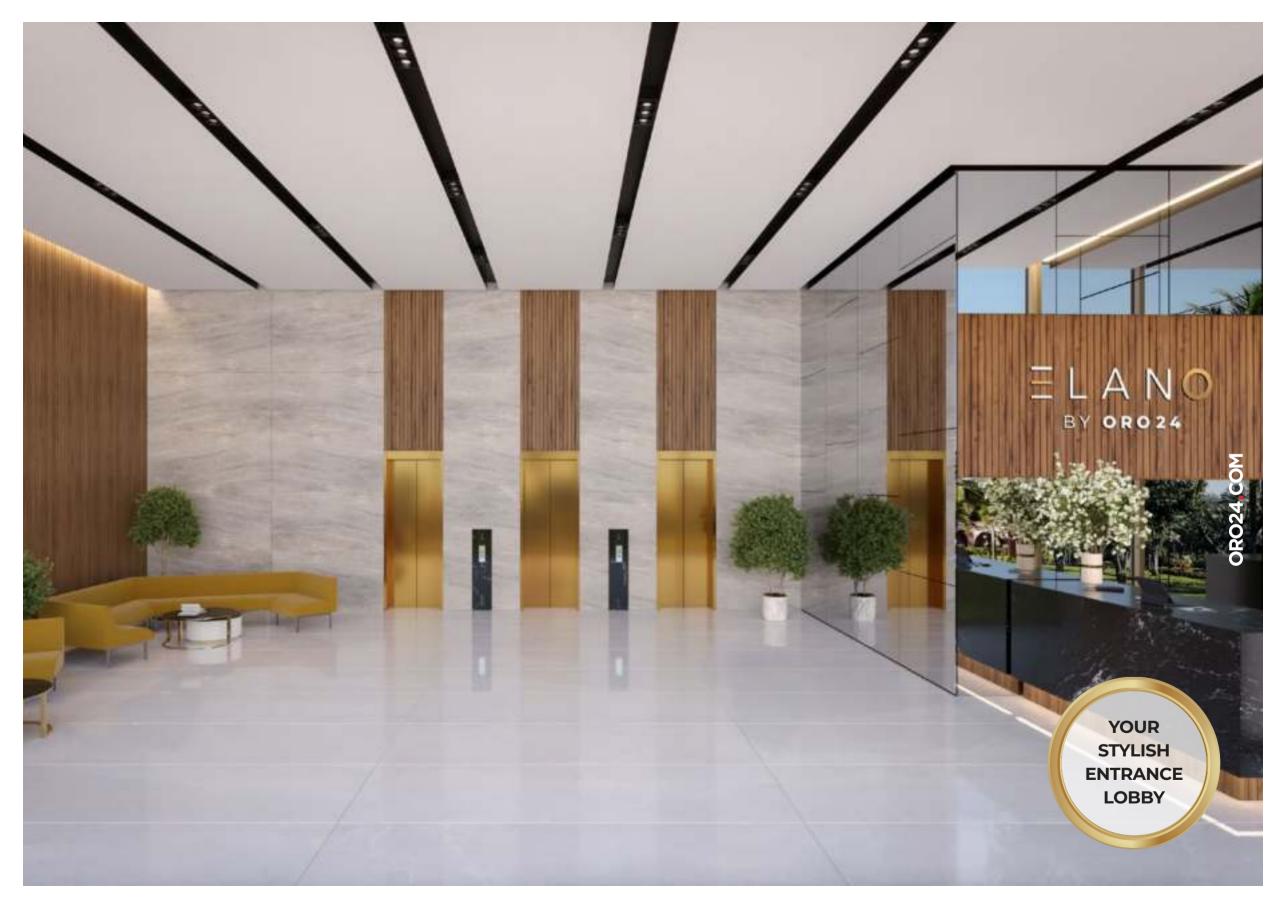

### CURATED LIVING

| GRAND<br>ENTRANCE<br>LOBBY | • | STATE OF<br>THE ART<br>SURVEILLANCE | O<br>PARTY HALL<br>WITH OUTDOOR<br>SEATING  | 25,000 SQ.FT<br>OF LANDSCAPED<br>GARDEN | 30 METER<br>SWIMMING<br>POOL |
|----------------------------|---|-------------------------------------|---------------------------------------------|-----------------------------------------|------------------------------|
| 0                          | • | 0                                   | 0                                           | 0                                       | 0                            |
| OUTDOOR<br>CINEMA          |   | CABANA<br>SEATING                   | BARBEQUE<br>STATIONS WITH<br>OUTDOOR DINING | WATER<br>FEATURES                       | TROPICAL<br>SHOWERS          |
| 0                          |   | 0                                   | 0                                           | 0                                       | 0                            |
| TABLE                      |   | INDOOR                              | GAMING                                      | KARAOKE                                 | VIRTUAL                      |
| TENNIS                     |   | BASKETBALL                          | ARCADE                                      |                                         | GOLF                         |
| 0                          |   | 0                                   | 0                                           | 0                                       | 0                            |
| HEALTH<br>CLUB             |   | STEAM                               | SAUNA                                       | LIBRARY                                 | BILLIARDS                    |
|                            |   |                                     |                                             |                                         |                              |