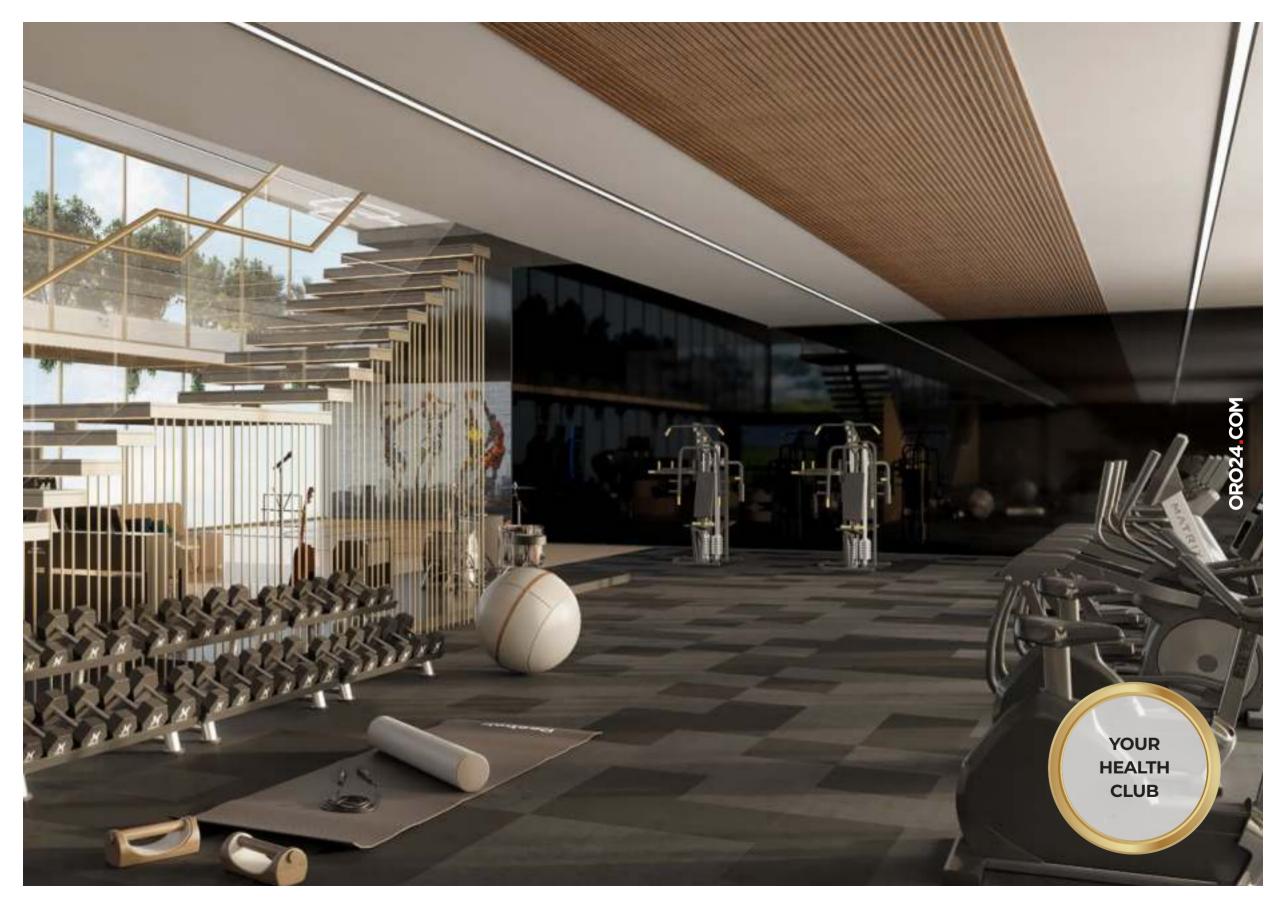

### CURATED LIVING

| GRAND<br>ENTRANCE<br>LOBBY | • | STATE OF<br>THE ART<br>SURVEILLANCE | O<br>PARTY HALL<br>WITH OUTDOOR<br>SEATING  | 25,000 SQ.FT<br>OF LANDSCAPED<br>GARDEN | 30 METER<br>SWIMMING<br>POOL |
|----------------------------|---|-------------------------------------|---------------------------------------------|-----------------------------------------|------------------------------|
| 0                          | • | 0                                   | 0                                           | 0                                       | 0                            |
| OUTDOOR<br>CINEMA          |   | CABANA<br>SEATING                   | BARBEQUE<br>STATIONS WITH<br>OUTDOOR DINING | WATER<br>FEATURES                       | TROPICAL<br>SHOWERS          |
| 0                          |   | 0                                   | 0                                           | 0                                       | 0                            |
| TABLE                      |   | INDOOR                              | GAMING                                      | KARAOKE                                 | VIRTUAL                      |
| TENNIS                     |   | BASKETBALL                          | ARCADE                                      |                                         | GOLF                         |
| 0                          |   | 0                                   | 0                                           | 0                                       | 0                            |
| HEALTH<br>CLUB             |   | STEAM                               | SAUNA                                       | LIBRARY                                 | BILLIARDS                    |
|                            |   |                                     |                                             |                                         |                              |