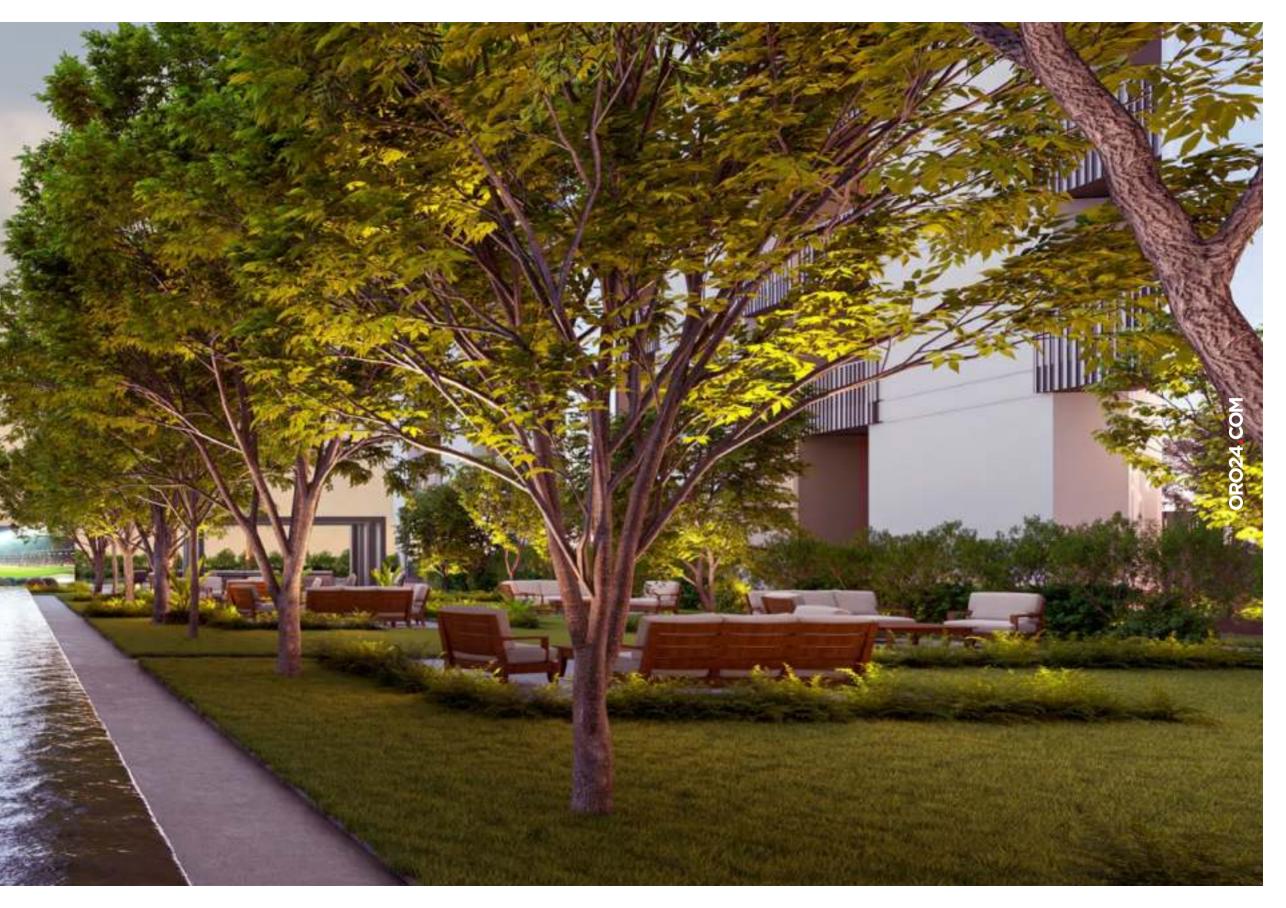

### CURATED LIVING

| GRAND<br>ENTRANCE<br>LOBBY | • | STATE OF<br>THE ART<br>SURVEILLANCE | O<br>PARTY HALL<br>WITH OUTDOOR<br>SEATING  | 25,000 SQ.FT<br>OF LANDSCAPED<br>GARDEN | 30 METER<br>SWIMMING<br>POOL |
|----------------------------|---|-------------------------------------|---------------------------------------------|-----------------------------------------|------------------------------|
| 0                          | • | 0                                   | 0                                           | 0                                       | 0                            |
| OUTDOOR<br>CINEMA          |   | CABANA<br>SEATING                   | BARBEQUE<br>STATIONS WITH<br>OUTDOOR DINING | WATER<br>FEATURES                       | TROPICAL<br>SHOWERS          |
| 0                          |   | 0                                   | 0                                           | 0                                       | 0                            |
| TABLE                      |   | INDOOR                              | GAMING                                      | KARAOKE                                 | VIRTUAL                      |
| TENNIS                     |   | BASKETBALL                          | ARCADE                                      |                                         | GOLF                         |
| 0                          |   | 0                                   | 0                                           | 0                                       | 0                            |
| HEALTH<br>CLUB             |   | STEAM                               | SAUNA                                       | LIBRARY                                 | BILLIARDS                    |
|                            |   |                                     |                                             |                                         |                              |