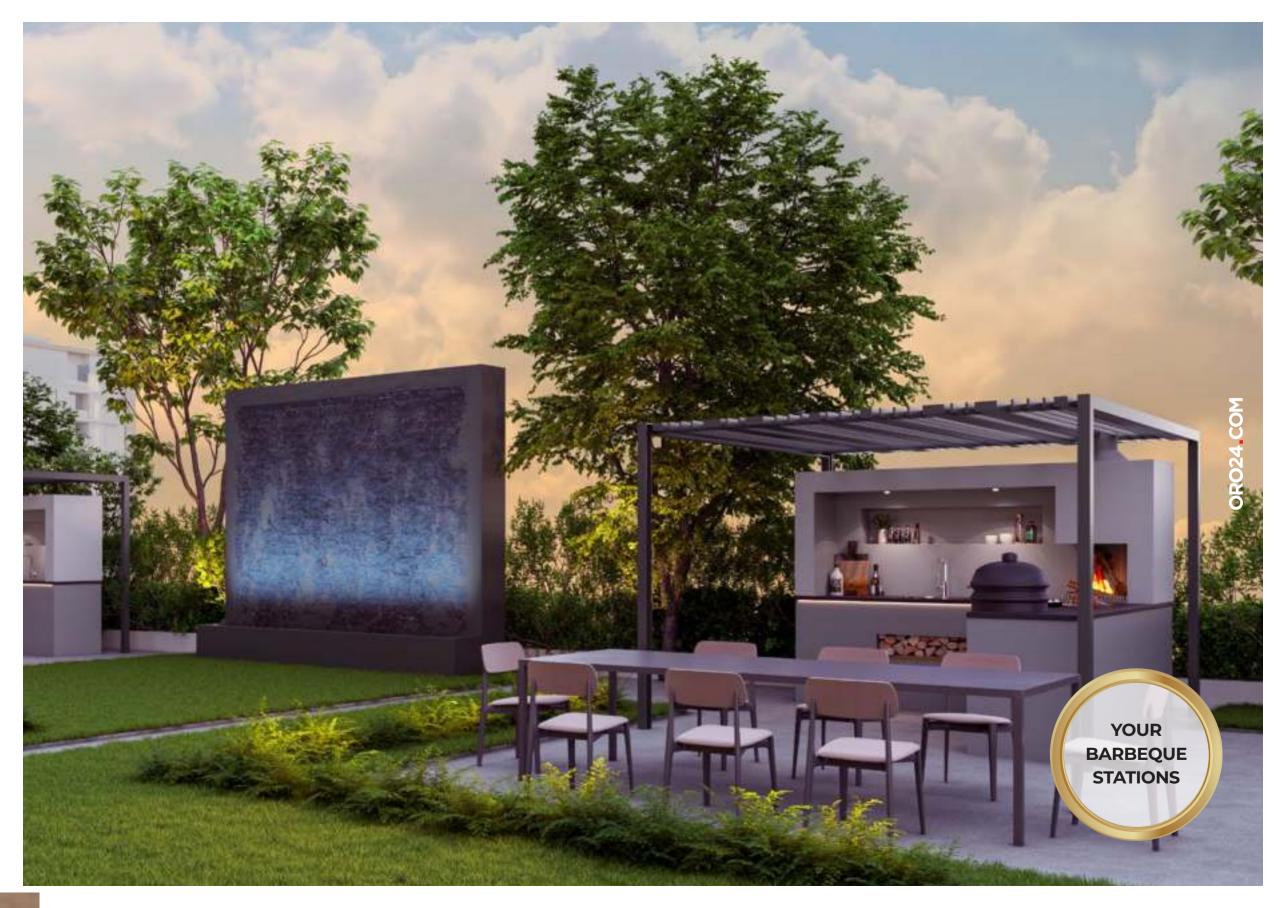

### CURATED LIVING

| GRAND<br>ENTRANCE<br>LOBBY | • | STATE OF<br>THE ART<br>SURVEILLANCE | O<br>PARTY HALL<br>WITH OUTDOOR<br>SEATING  | 25,000 SQ.FT<br>OF LANDSCAPED<br>GARDEN | 30 METER<br>SWIMMING<br>POOL |
|----------------------------|---|-------------------------------------|---------------------------------------------|-----------------------------------------|------------------------------|
| 0                          | • | 0                                   | 0                                           | 0                                       | 0                            |
| OUTDOOR<br>CINEMA          |   | CABANA<br>SEATING                   | BARBEQUE<br>STATIONS WITH<br>OUTDOOR DINING | WATER<br>FEATURES                       | TROPICAL<br>SHOWERS          |
| 0                          |   | 0                                   | 0                                           | 0                                       | 0                            |
| TABLE                      |   | INDOOR                              | GAMING                                      | KARAOKE                                 | VIRTUAL                      |
| TENNIS                     |   | BASKETBALL                          | ARCADE                                      |                                         | GOLF                         |
| 0                          |   | 0                                   | 0                                           | 0                                       | 0                            |
| HEALTH<br>CLUB             |   | STEAM                               | SAUNA                                       | LIBRARY                                 | BILLIARDS                    |
|                            |   |                                     |                                             |                                         |                              |