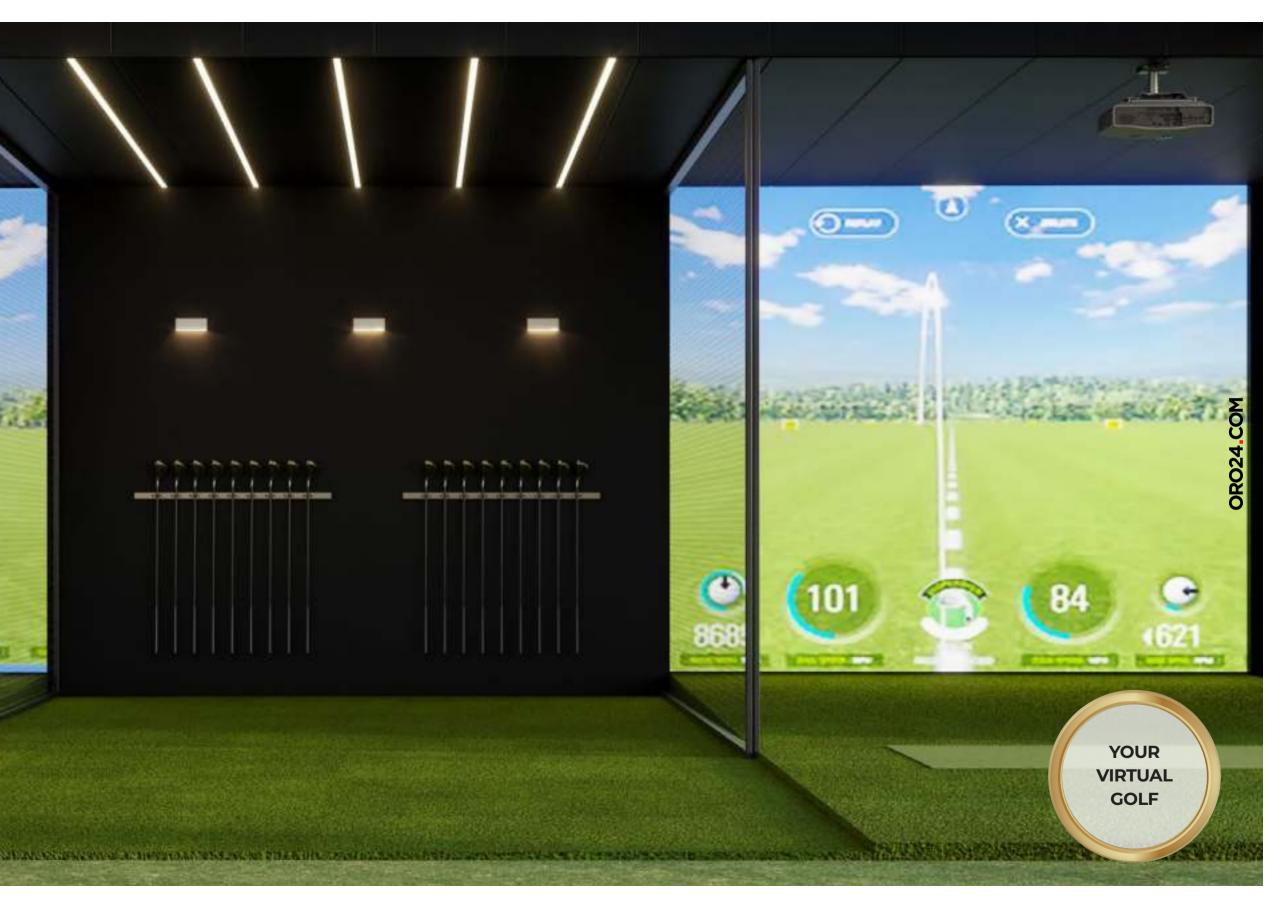

### CURATED LIVING

| GRAND<br>ENTRANCE<br>LOBBY | • | STATE OF<br>THE ART<br>SURVEILLANCE | O<br>PARTY HALL<br>WITH OUTDOOR<br>SEATING  | 25,000 SQ.FT<br>OF LANDSCAPED<br>GARDEN | 30 METER<br>SWIMMING<br>POOL |
|----------------------------|---|-------------------------------------|---------------------------------------------|-----------------------------------------|------------------------------|
| 0                          | • | 0                                   | 0                                           | 0                                       | 0                            |
| OUTDOOR<br>CINEMA          |   | CABANA<br>SEATING                   | BARBEQUE<br>STATIONS WITH<br>OUTDOOR DINING | WATER<br>FEATURES                       | TROPICAL<br>SHOWERS          |
| 0                          |   | 0                                   | 0                                           | 0                                       | 0                            |
| TABLE                      |   | INDOOR                              | GAMING                                      | KARAOKE                                 | VIRTUAL                      |
| TENNIS                     |   | BASKETBALL                          | ARCADE                                      |                                         | GOLF                         |
| 0                          |   | 0                                   | 0                                           | 0                                       | 0                            |
| HEALTH<br>CLUB             |   | STEAM                               | SAUNA                                       | LIBRARY                                 | BILLIARDS                    |
|                            |   |                                     |                                             |                                         |                              |