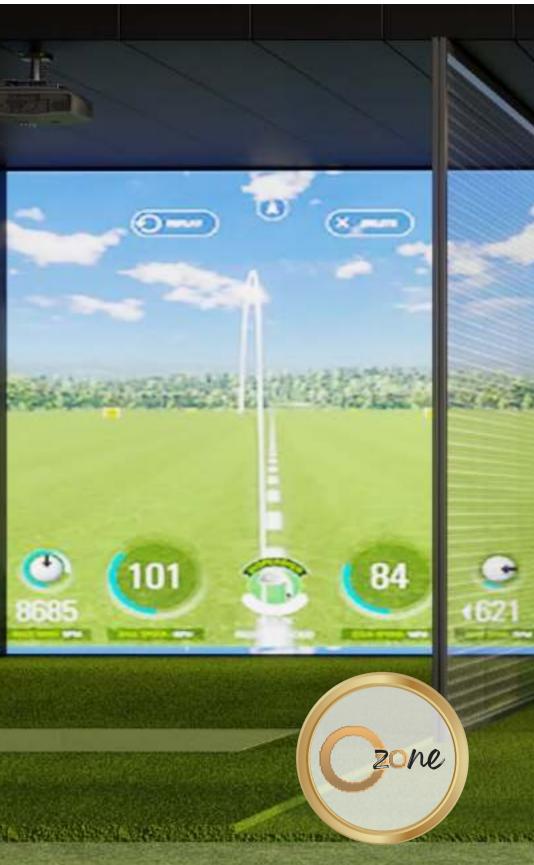

### CURATED LIVING

| GRAND<br>ENTRANCE<br>LOBBY | • | STATE OF<br>THE ART<br>SURVEILLANCE | O<br>PARTY HALL<br>WITH OUTDOOR<br>SEATING  | 25,000 SQ.FT<br>OF LANDSCAPED<br>GARDEN | 30 METER<br>SWIMMING<br>POOL |
|----------------------------|---|-------------------------------------|---------------------------------------------|-----------------------------------------|------------------------------|
| 0                          | • | 0                                   | 0                                           | 0                                       | 0                            |
| OUTDOOR<br>CINEMA          |   | CABANA<br>SEATING                   | BARBEQUE<br>STATIONS WITH<br>OUTDOOR DINING | WATER<br>FEATURES                       | TROPICAL<br>SHOWERS          |
| 0                          |   | 0                                   | 0                                           | 0                                       | 0                            |
| TABLE                      |   | INDOOR                              | GAMING                                      | KARAOKE                                 | VIRTUAL                      |
| TENNIS                     |   | BASKETBALL                          | ARCADE                                      |                                         | GOLF                         |
| 0                          |   | 0                                   | 0                                           | 0                                       | 0                            |
| HEALTH<br>CLUB             |   | STEAM                               | SAUNA                                       | LIBRARY                                 | BILLIARDS                    |
|                            |   |                                     |                                             |                                         |                              |