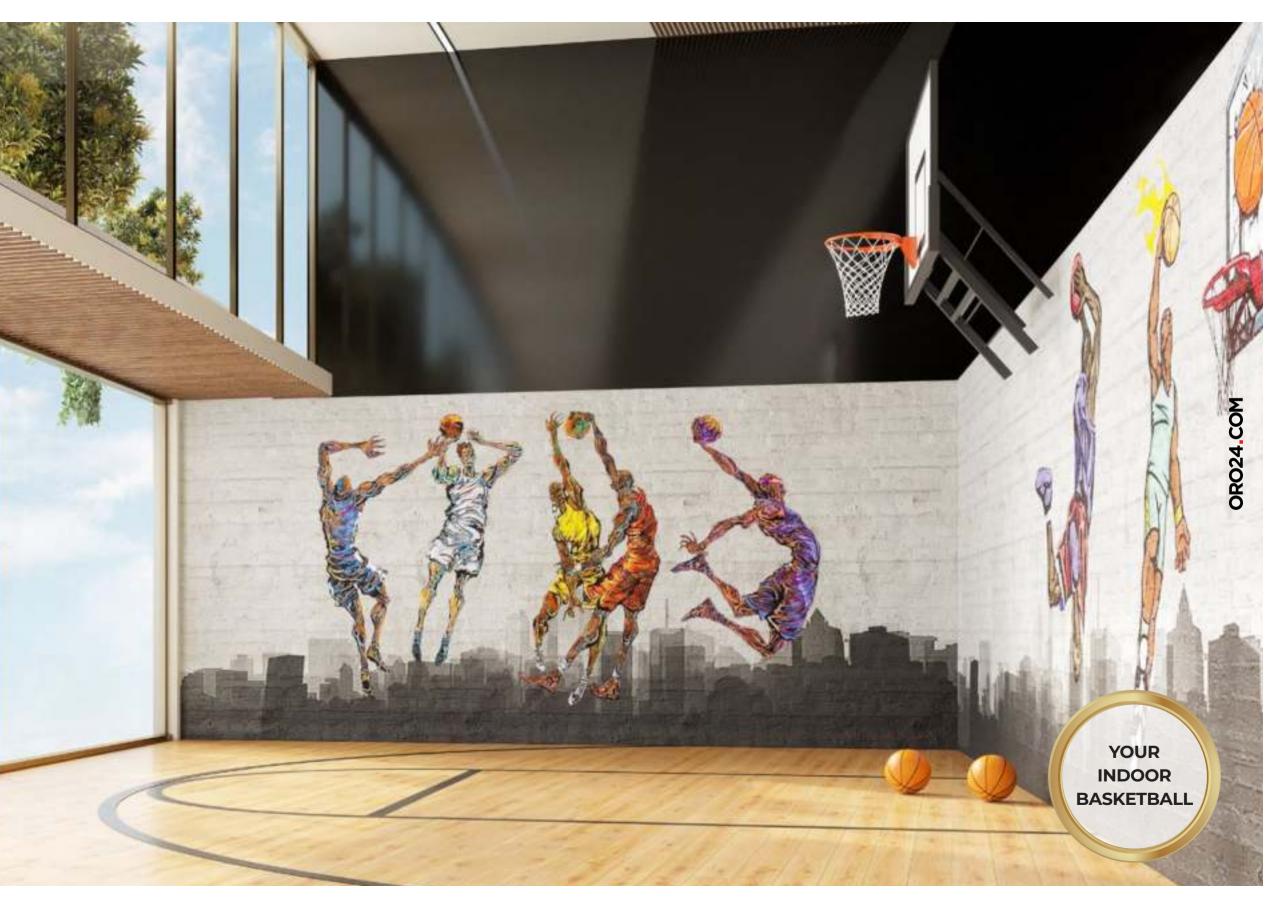

### CURATED LIVING

| GRAND<br>ENTRANCE<br>LOBBY | • | STATE OF<br>THE ART<br>SURVEILLANCE | O<br>PARTY HALL<br>WITH OUTDOOR<br>SEATING  | 25,000 SQ.FT<br>OF LANDSCAPED<br>GARDEN | 30 METER<br>SWIMMING<br>POOL |
|----------------------------|---|-------------------------------------|---------------------------------------------|-----------------------------------------|------------------------------|
| 0                          | • | 0                                   | 0                                           | 0                                       | 0                            |
| OUTDOOR<br>CINEMA          |   | CABANA<br>SEATING                   | BARBEQUE<br>STATIONS WITH<br>OUTDOOR DINING | WATER<br>FEATURES                       | TROPICAL<br>SHOWERS          |
| 0                          |   | 0                                   | 0                                           | 0                                       | 0                            |
| TABLE                      |   | INDOOR                              | GAMING                                      | KARAOKE                                 | VIRTUAL                      |
| TENNIS                     |   | BASKETBALL                          | ARCADE                                      |                                         | GOLF                         |
| 0                          |   | 0                                   | 0                                           | 0                                       | 0                            |
| HEALTH<br>CLUB             |   | STEAM                               | SAUNA                                       | LIBRARY                                 | BILLIARDS                    |
|                            |   |                                     |                                             |                                         |                              |