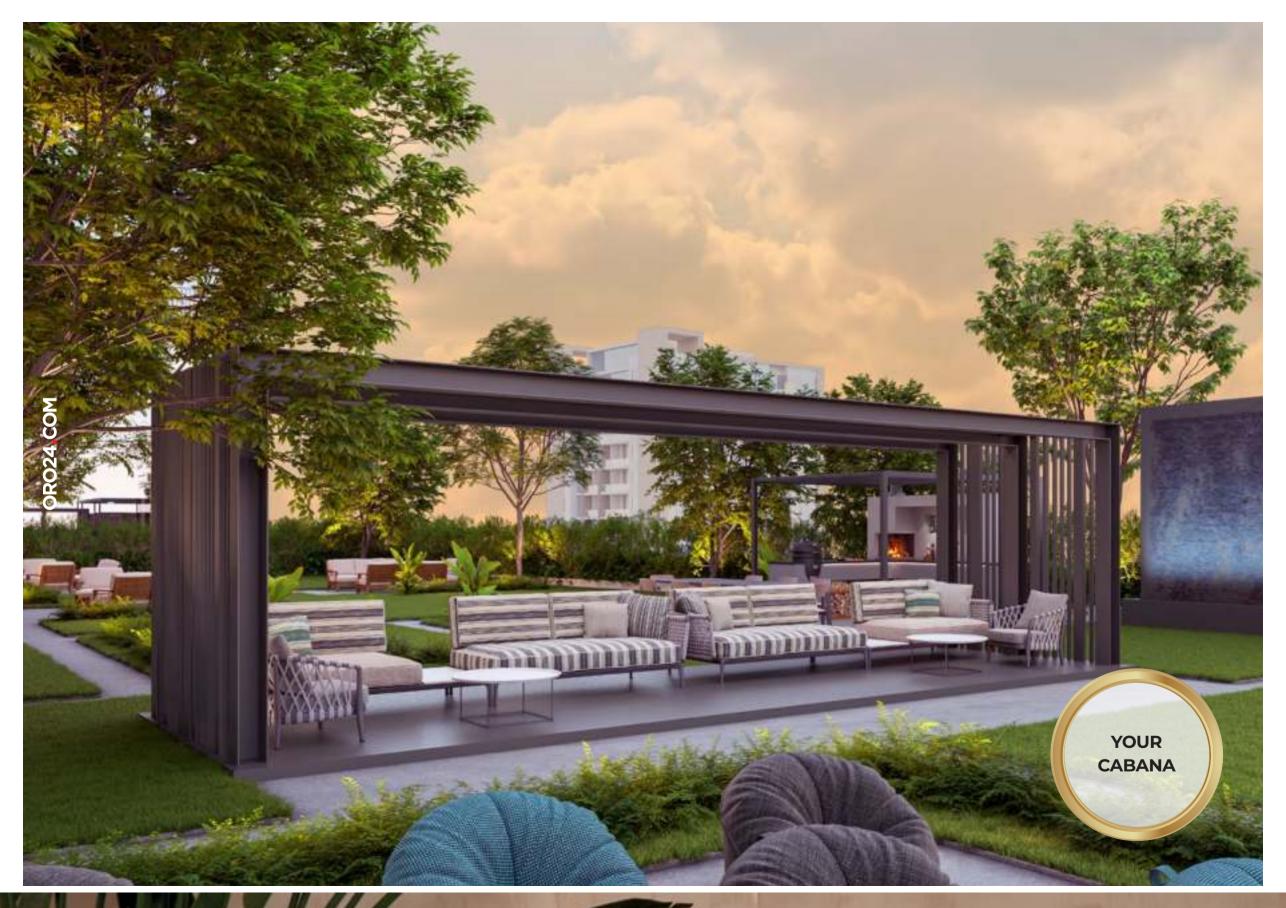

### CURATED LIVING

| GRAND<br>ENTRANCE<br>LOBBY | • | STATE OF<br>THE ART<br>SURVEILLANCE | O<br>PARTY HALL<br>WITH OUTDOOR<br>SEATING  | 25,000 SQ.FT<br>OF LANDSCAPED<br>GARDEN | 30 METER<br>SWIMMING<br>POOL |
|----------------------------|---|-------------------------------------|---------------------------------------------|-----------------------------------------|------------------------------|
| 0                          | • | 0                                   | 0                                           | 0                                       | 0                            |
| OUTDOOR<br>CINEMA          |   | CABANA<br>SEATING                   | BARBEQUE<br>STATIONS WITH<br>OUTDOOR DINING | WATER<br>FEATURES                       | TROPICAL<br>SHOWERS          |
| 0                          |   | 0                                   | 0                                           | 0                                       | 0                            |
| TABLE                      |   | INDOOR                              | GAMING                                      | KARAOKE                                 | VIRTUAL                      |
| TENNIS                     |   | BASKETBALL                          | ARCADE                                      |                                         | GOLF                         |
| 0                          |   | 0                                   | 0                                           | 0                                       | 0                            |
| HEALTH<br>CLUB             |   | STEAM                               | SAUNA                                       | LIBRARY                                 | BILLIARDS                    |
|                            |   |                                     |                                             |                                         |                              |