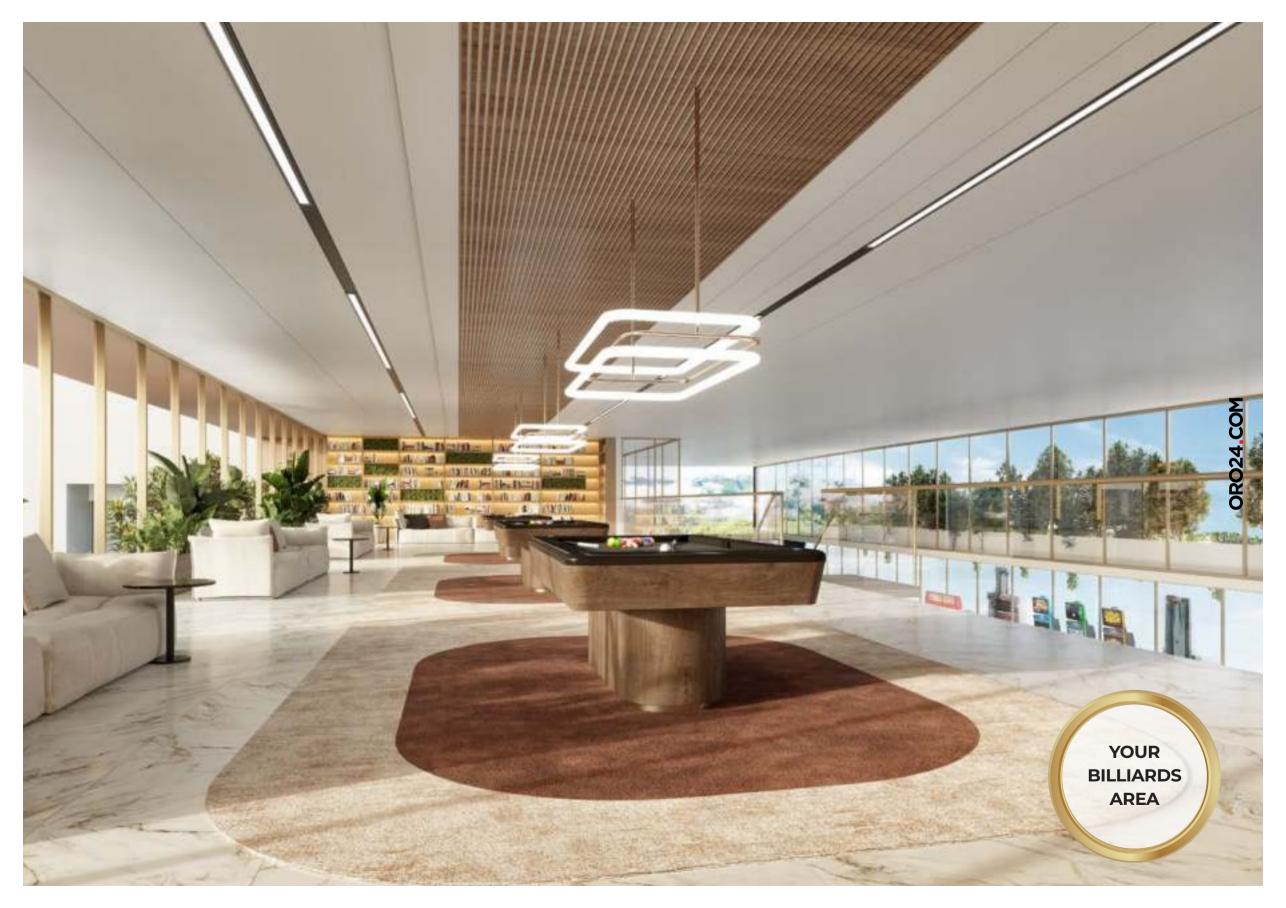

### CURATED LIVING

| GRAND<br>ENTRANCE<br>LOBBY | • | STATE OF<br>THE ART<br>SURVEILLANCE | O<br>PARTY HALL<br>WITH OUTDOOR<br>SEATING  | 25,000 SQ.FT<br>OF LANDSCAPED<br>GARDEN | 30 METER<br>SWIMMING<br>POOL |
|----------------------------|---|-------------------------------------|---------------------------------------------|-----------------------------------------|------------------------------|
| 0                          | • | 0                                   | 0                                           | 0                                       | 0                            |
| OUTDOOR<br>CINEMA          |   | CABANA<br>SEATING                   | BARBEQUE<br>STATIONS WITH<br>OUTDOOR DINING | WATER<br>FEATURES                       | TROPICAL<br>SHOWERS          |
| 0                          |   | 0                                   | 0                                           | 0                                       | 0                            |
| TABLE                      |   | INDOOR                              | GAMING                                      | KARAOKE                                 | VIRTUAL                      |
| TENNIS                     |   | BASKETBALL                          | ARCADE                                      |                                         | GOLF                         |
| 0                          |   | 0                                   | 0                                           | 0                                       | 0                            |
| HEALTH<br>CLUB             |   | STEAM                               | SAUNA                                       | LIBRARY                                 | BILLIARDS                    |
|                            |   |                                     |                                             |                                         |                              |