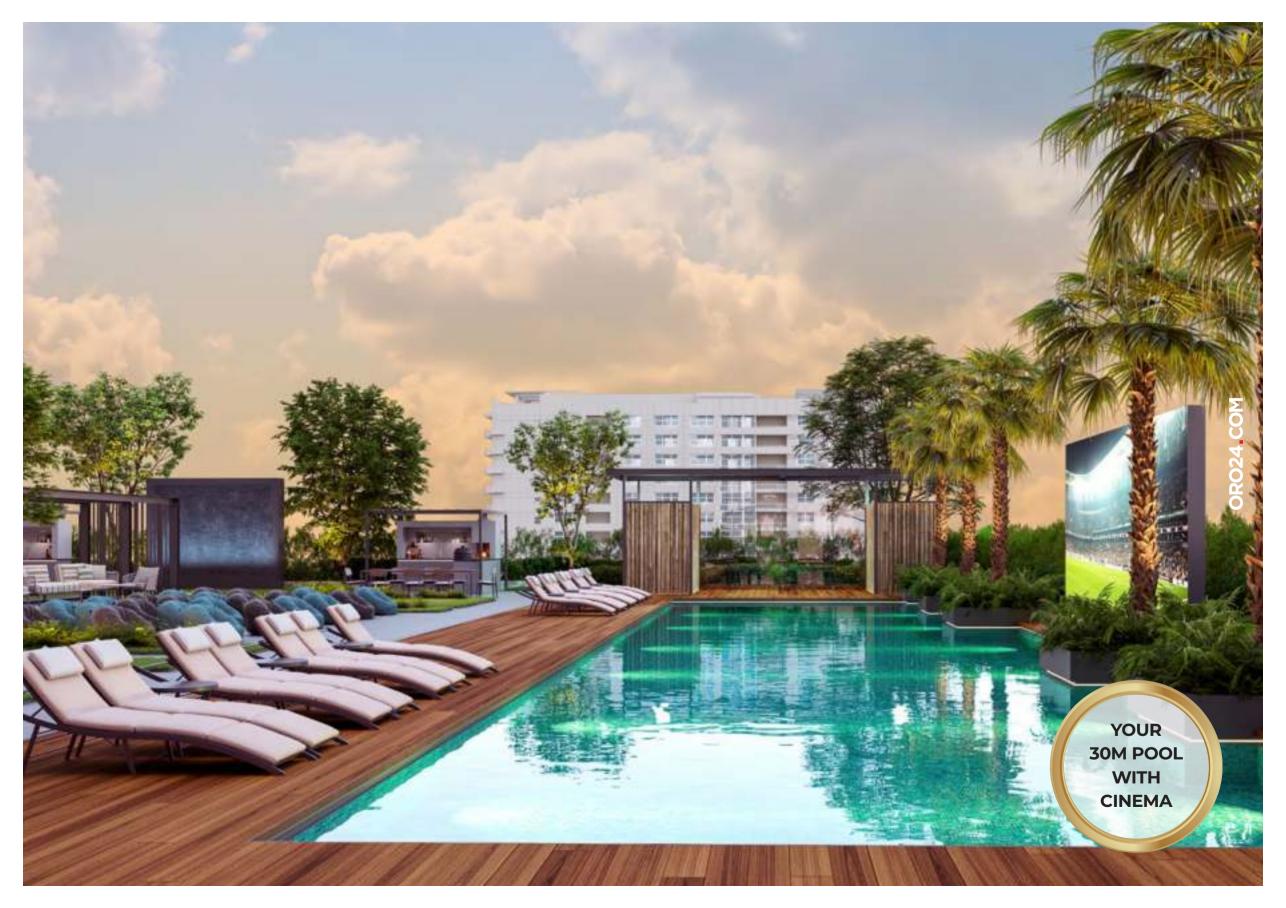

### CURATED LIVING

| GRAND<br>ENTRANCE<br>LOBBY | • | STATE OF<br>THE ART<br>SURVEILLANCE | O<br>PARTY HALL<br>WITH OUTDOOR<br>SEATING  | 25,000 SQ.FT<br>OF LANDSCAPED<br>GARDEN | 30 METER<br>SWIMMING<br>POOL |
|----------------------------|---|-------------------------------------|---------------------------------------------|-----------------------------------------|------------------------------|
| 0                          | • | 0                                   | 0                                           | 0                                       | 0                            |
| OUTDOOR<br>CINEMA          |   | CABANA<br>SEATING                   | BARBEQUE<br>STATIONS WITH<br>OUTDOOR DINING | WATER<br>FEATURES                       | TROPICAL<br>SHOWERS          |
| 0                          |   | 0                                   | 0                                           | 0                                       | 0                            |
| TABLE                      |   | INDOOR                              | GAMING                                      | KARAOKE                                 | VIRTUAL                      |
| TENNIS                     |   | BASKETBALL                          | ARCADE                                      |                                         | GOLF                         |
| 0                          |   | 0                                   | 0                                           | 0                                       | 0                            |
| HEALTH<br>CLUB             |   | STEAM                               | SAUNA                                       | LIBRARY                                 | BILLIARDS                    |
|                            |   |                                     |                                             |                                         |                              |