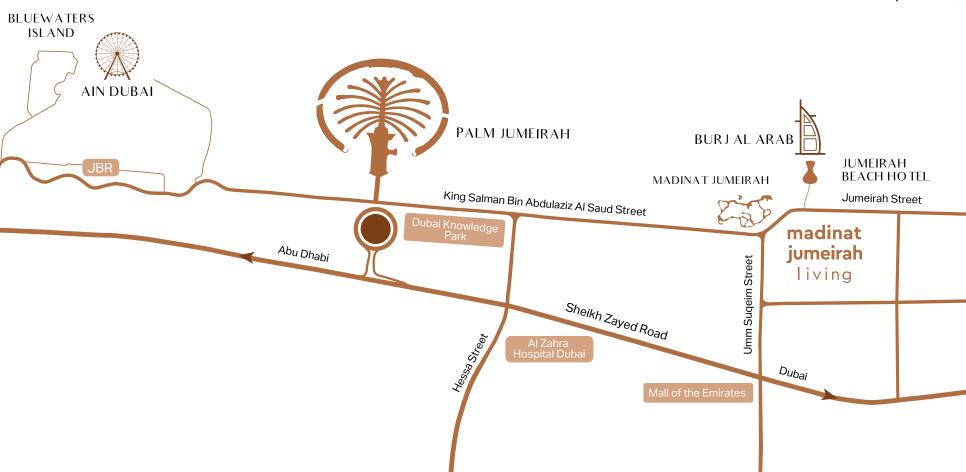

## LIVE EXTRAORDINARY WITH THE WORLD AT YOUR DOORSTEP

Located 20 minutes from Dubai International Airport, Madinat Jumeirah Living is just a few minutes from Dubai Media City, Dubai Internet City, Palm Jumeirah and Dubai Marina. It is adjacent to Burj Al Arab, Wild Wadi Waterpark™, Jumeirah Beach Hotel, major shopping malls, public transport links and schools.

#### DISTANCE BY CAR:

5 MINUTES

Mall of the Emirates

5 MINUTES

Souk Madinat Jumeirah

10 MINUTES

Bluewaters Island

10 MINUTES

Jumeirah Beach Residence

15 MINUTES

Dubai Marina

20 MINUTES

Dubai International Airport

ELARA

MADINAT
JUMEIRAH LIVING
MASTER PLAN