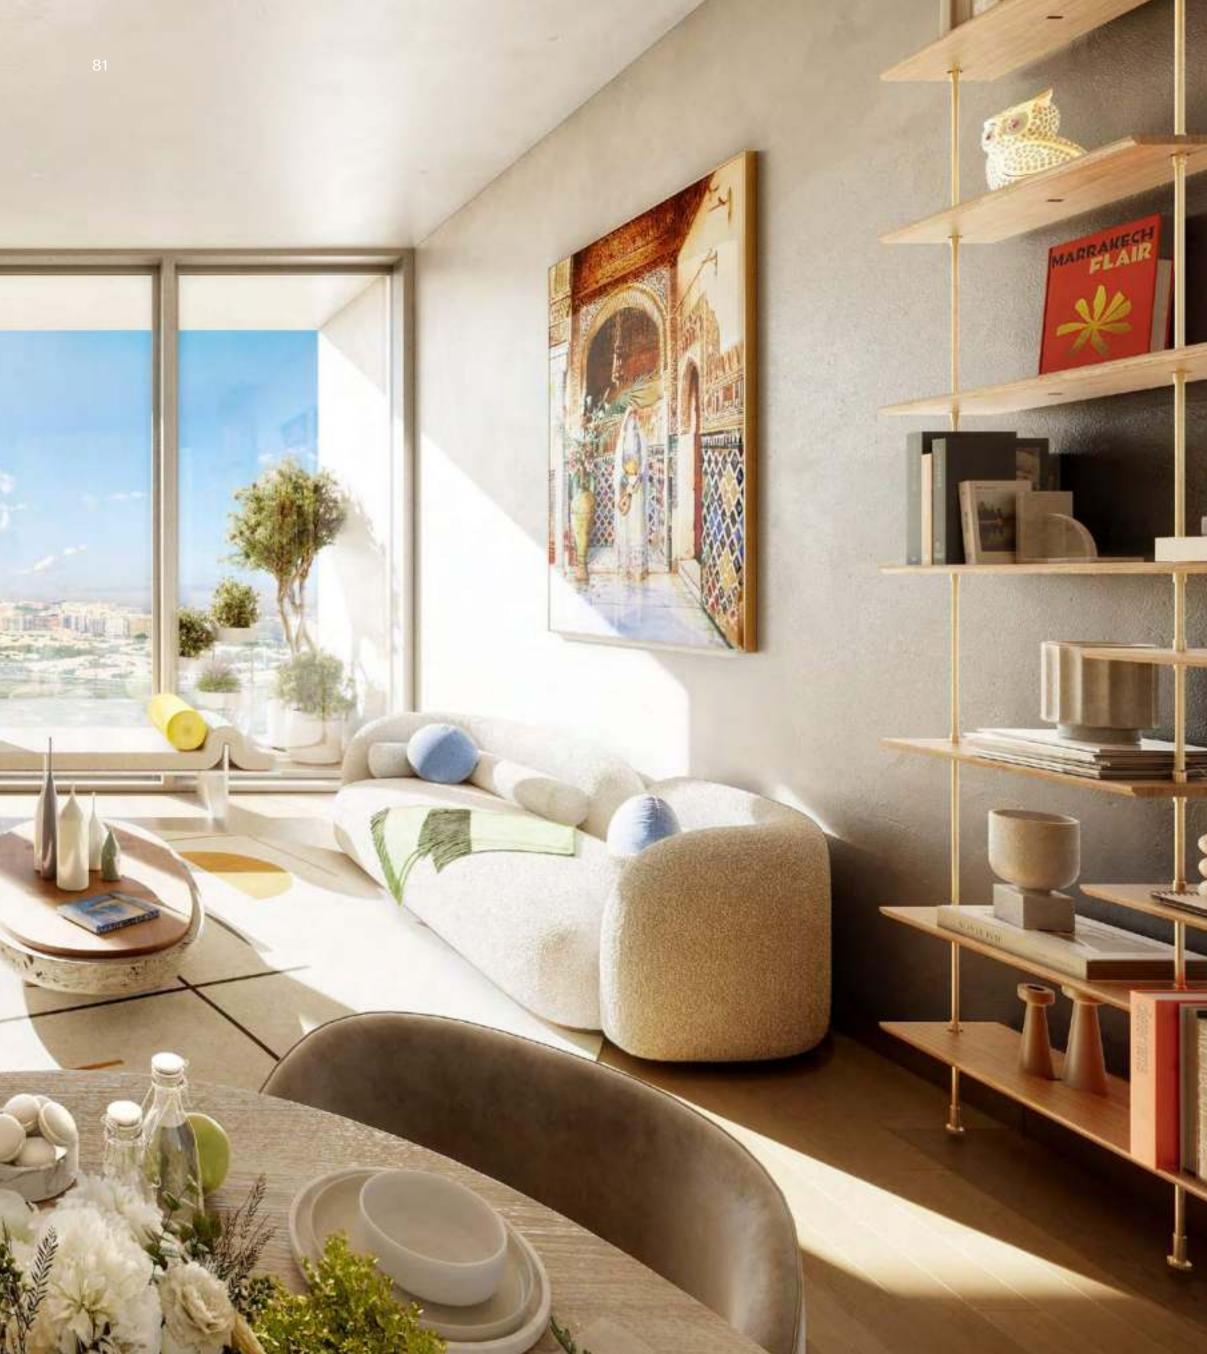

## LIVING ROOMS

The boundless sense of space can be felt the moment one steps into the well-ventilated living room. It exudes a warm and inviting atmosphere, amplified by generous sun-lit expansive spaces with oversized windows opening to breathtaking park and city views.