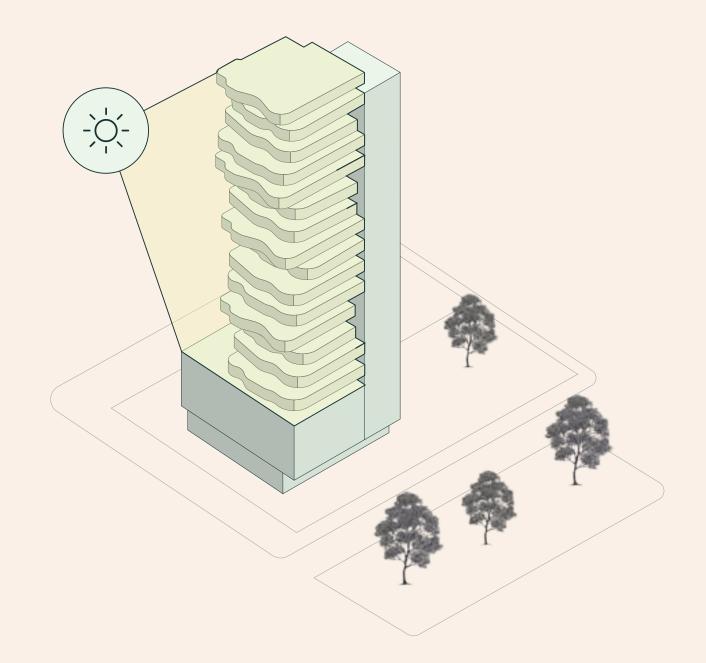

### A. Sunlight Penetration

### ARCHITECTURAL INFOGRAPHY

Reminiscent of the intriguing precinct of Jumeirah Village Circle, the awe-inspiring architecture subtly interweaves with nature and respects the surrounding areas. The crawling vegetation on the sumptuous edifice gives a strikingly unique look, which softens the facade and brings the textures to life. Nature sculpts the architecture in ways unimagined. Designed to defy all expectations, the distinct structure and geometry form an urban dialogue with the street, sky and the city. The majestic architecture captures the spirit of its precincts and harmoniously blends exquisite elements with sustainable façade solutions, such as noise absorption, privacy, thermal comfort, improved air quality and a biophilic design solution.