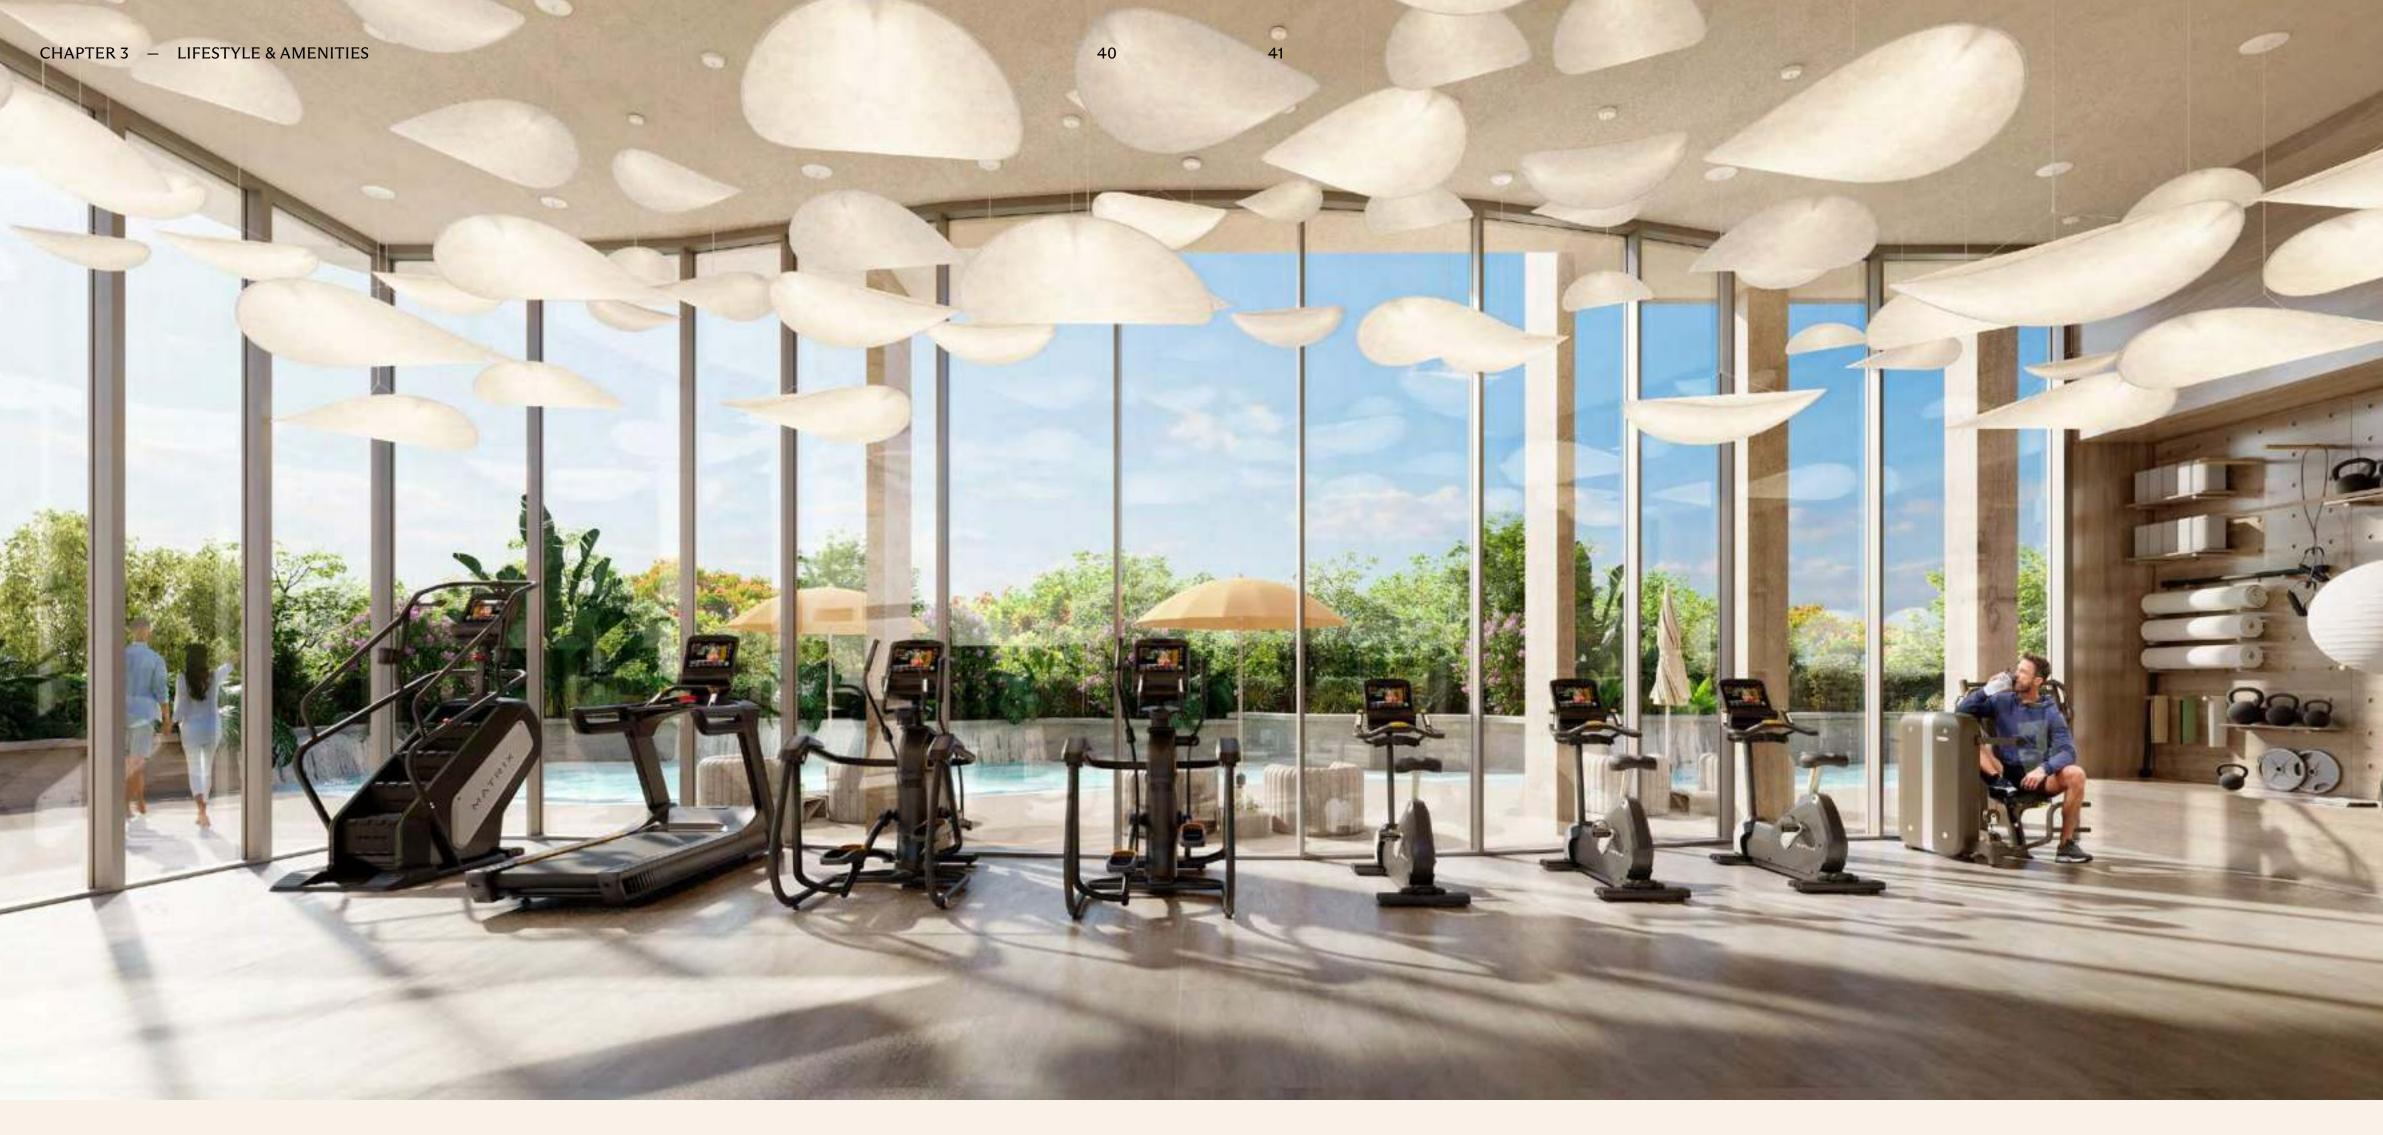

### FITNESS CENTRE

The state-of-the-art fitness centre is packed with possibilities and is a sanctuary for the mind, body, and soul. One can work out, reach their fitness goals and push their bodies using the ergonomic equipment while enjoying the stunning backdrop.