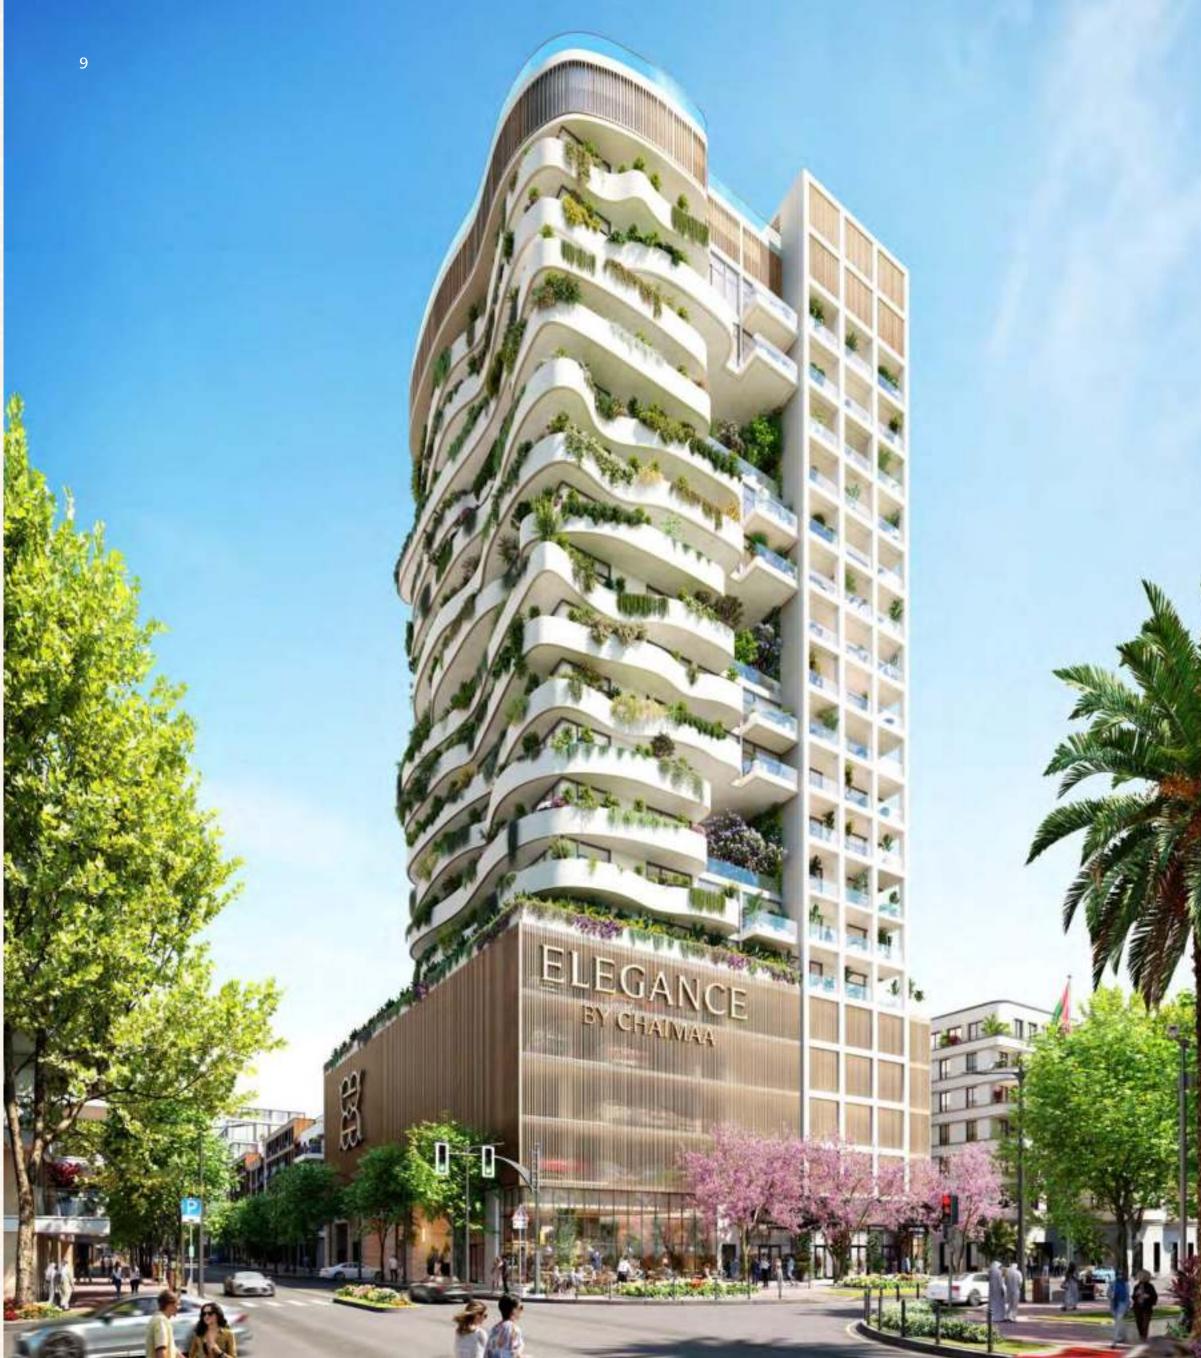

## SCULPTED BY NATURE. DELIVERED BY CHAIMAA.

RESIDING IN THE PICTURESQUE SURROUNDINGS OF LEAFY CANOPIES, LUXURIANT COPSES AND VERDANT FOLIAGE, ELEGANCE BY CHAIMAA IS CONVENIENTLY TUCKED IN DUBAI'S SOUGHT-AFTER ENCLAVE OF JUMEIRAH VILLAGE CIRCLE.

The distinctive sinuous nature-inspired architecture with contrasting geometric facades creates an ode to poetic beauty. Greenery is rarely out of sight in this urban sanctuary as the decadentlyfinished studios, 1- and 2-bedroom residences with private sun-kissed terraces are fringed by ornamental flower plants and resplendent topiaries.

## THE CURVACEOUS BEAUTY OF THE EXQUISITELY CRAFTED ARCHITECTURE CREATES A SENSE OF DEPTH WITH FLAWLESS MELODY.

By exuding an air of elegance and fine craftsmanship, it beautifully merges with the verdant backdrop fringed by idyllic paths, pedestrian walkways, and manicured gardens. The undulating timeless structure splendidly juxtaposes the symmetric box-like facade with intricate connecting bridges framed by vertical gardens and cascading greenery. The inviting aesthetics, oversized windows and sun-soaked balconies reveal secret enclaves exclusively built for the select few, privileged to call this architectural majesty their home.

## REMINISCENT OF THE INTRIGUING PRECINCT OF JUMEIRAH VILLAGE CIRCLE, THE AWE-INSPIRING ARCHITECTURE SUBTLY INTERWEAVES WITH NATURE AND RESPECTS THE SURROUNDING AREAS.