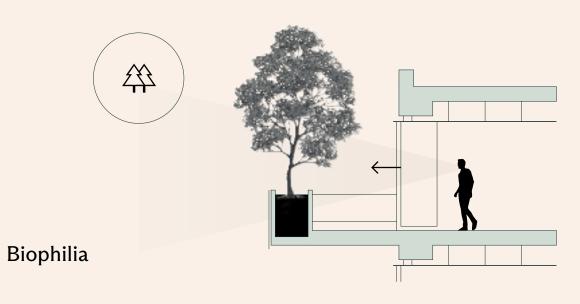

### BIOPHILIC DESIGN SOLUTIONS

The biophilic design satisfies one's fundamental need to be surrounded by nature, which is achieved by incorporating plants and other natural elements in living spaces. To foster a stress-free environment and evoke a Zen-inspired vibe, every design aspect includes biophilia.