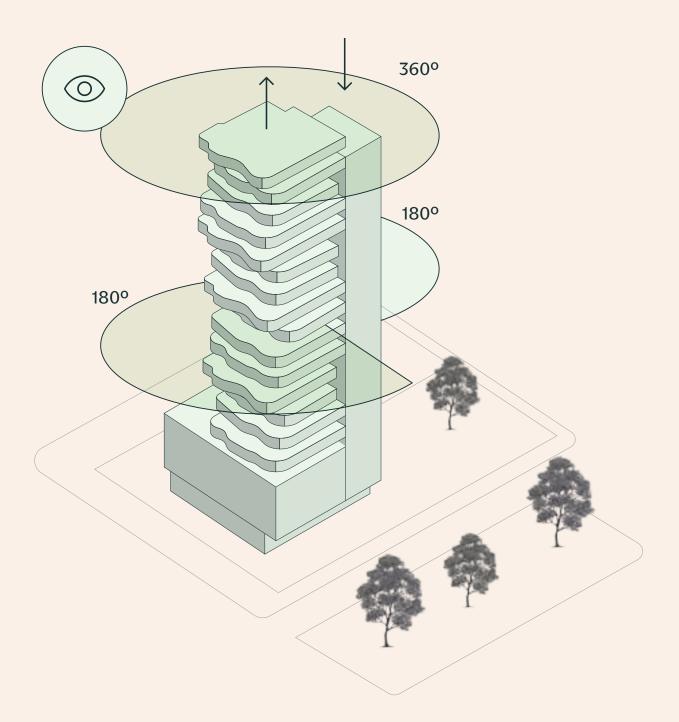

### B. All-Around Views

## A POETRY IN MOTION. SPELLBINDING VIEWS.

An incomparable luxury lifestyle awaits with spectacular panoramic Emirates Living views from the front and verdant park views on the side and rear. One can experience the height of gracious living with perfect summer breezes, a star-speckled skyline and soul-stirring views from every angle.