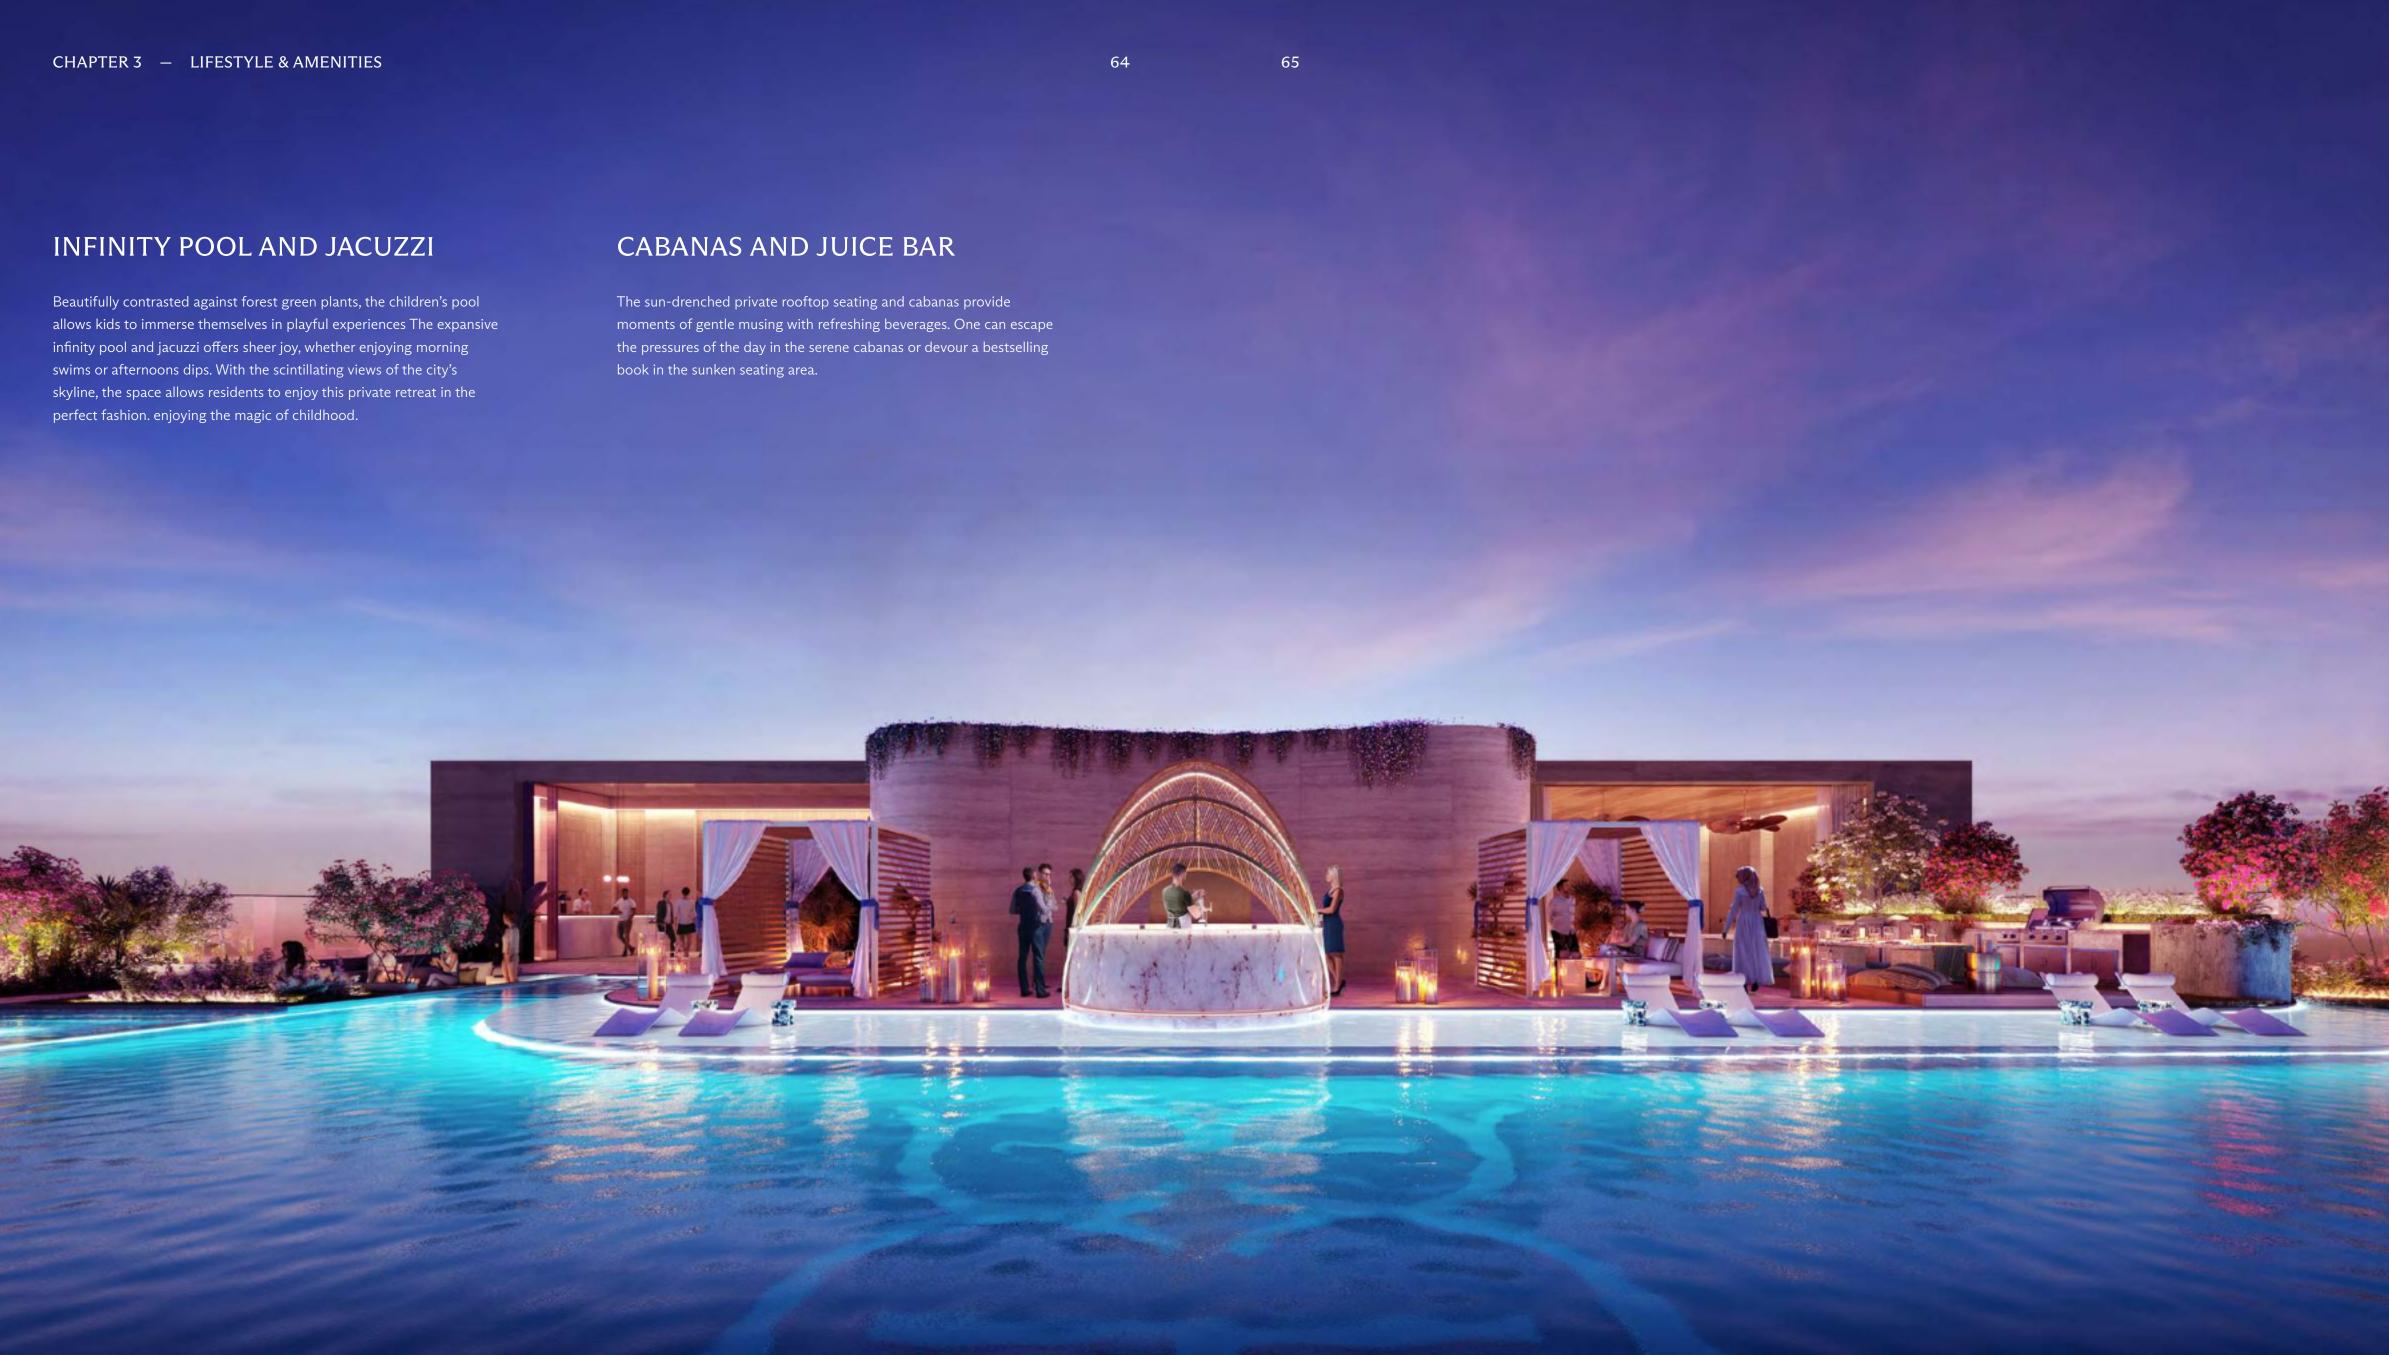

### CHILDREN'S POOL AND WATER PLAY AREA

Beautifully contrasted against forest green plants, the children's pool allows kids to immerse themselves in playful experiences enjoying the magic of childhood.