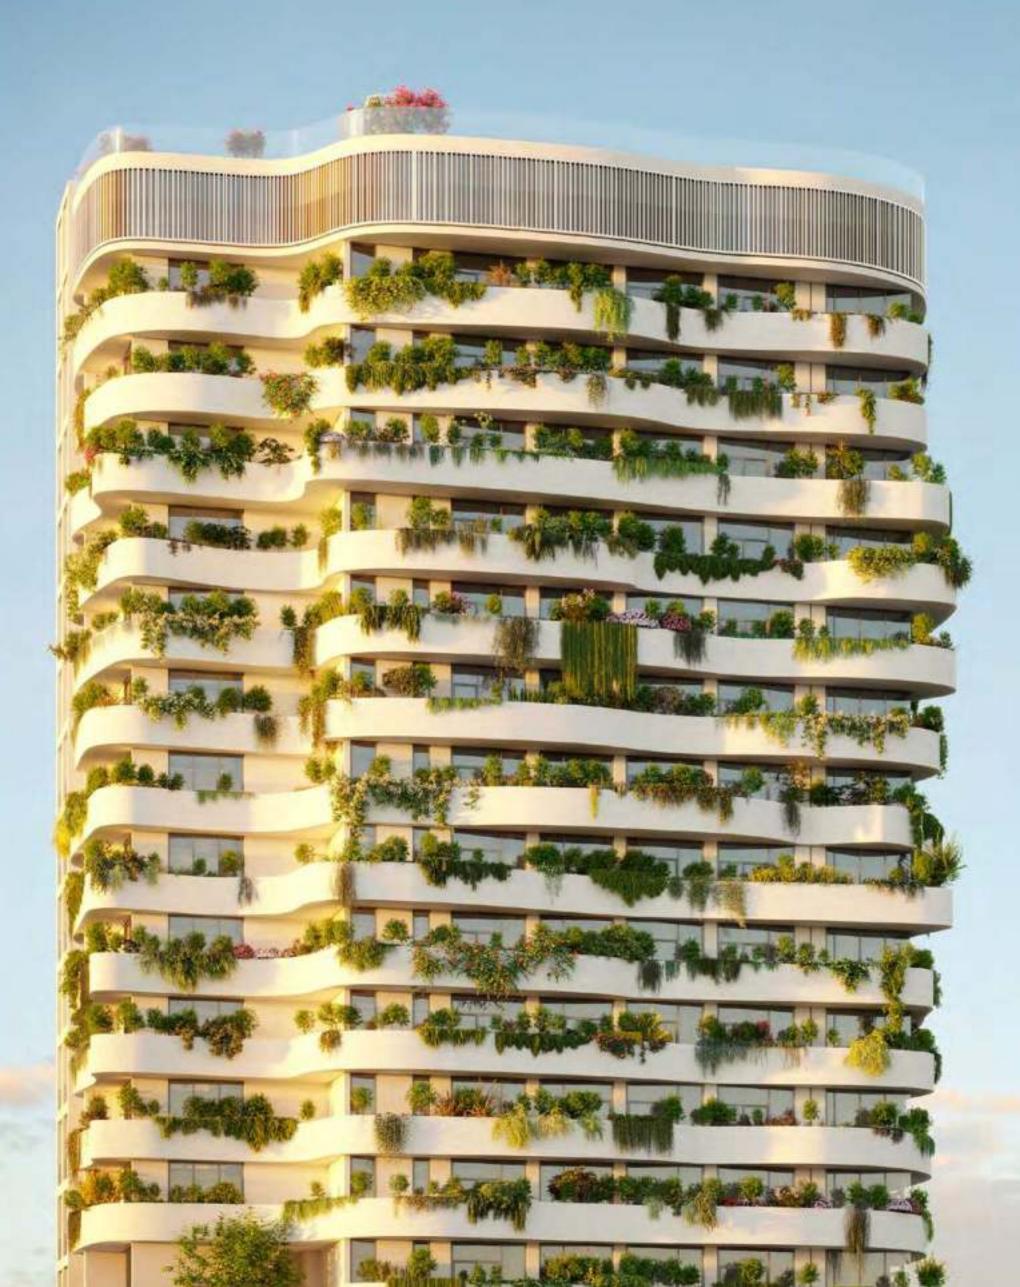

The distinctive sinuous nature-inspired architecture with contrasting geometric facades creates an ode to poetic beauty. Greenery is rarely out of sight in this urban sanctuary as the decadentlyfinished studios, 1- and 2-bedroom residences with private sun-kissed terraces are fringed by ornamental flower plants and resplendent topiaries.

## THE CURVACEOUS BEAUTY OF THE EXQUISITELY CRAFTED ARCHITECTURE CREATES A SENSE OF DEPTH WITH FLAWLESS MELODY.

By exuding an air of elegance and fine craftsmanship, it beautifully merges with the verdant backdrop fringed by idyllic paths, pedestrian walkways, and manicured gardens. The undulating timeless structure splendidly juxtaposes the symmetric box-like facade with intricate connecting bridges framed by vertical gardens and cascading greenery. The inviting aesthetics, oversized windows and sun-soaked balconies reveal secret enclaves exclusively built for the select few, privileged to call this architectural majesty their home.

### ARCHITECTURAL INFOGRAPHY

Reminiscent of the intriguing precinct of Jumeirah Village Circle, the awe-inspiring architecture subtly interweaves with nature and respects the surrounding areas. The crawling vegetation on the sumptuous edifice gives a strikingly unique look, which softens the facade and brings the textures to life. Nature sculpts the architecture in ways unimagined. Designed to defy all expectations, the distinct structure and geometry form an urban dialogue with the street, sky and the city. The majestic architecture captures the spirit of its precincts and harmoniously blends exquisite elements with sustainable façade solutions, such as noise absorption, privacy, thermal comfort, improved air quality and a biophilic design solution.