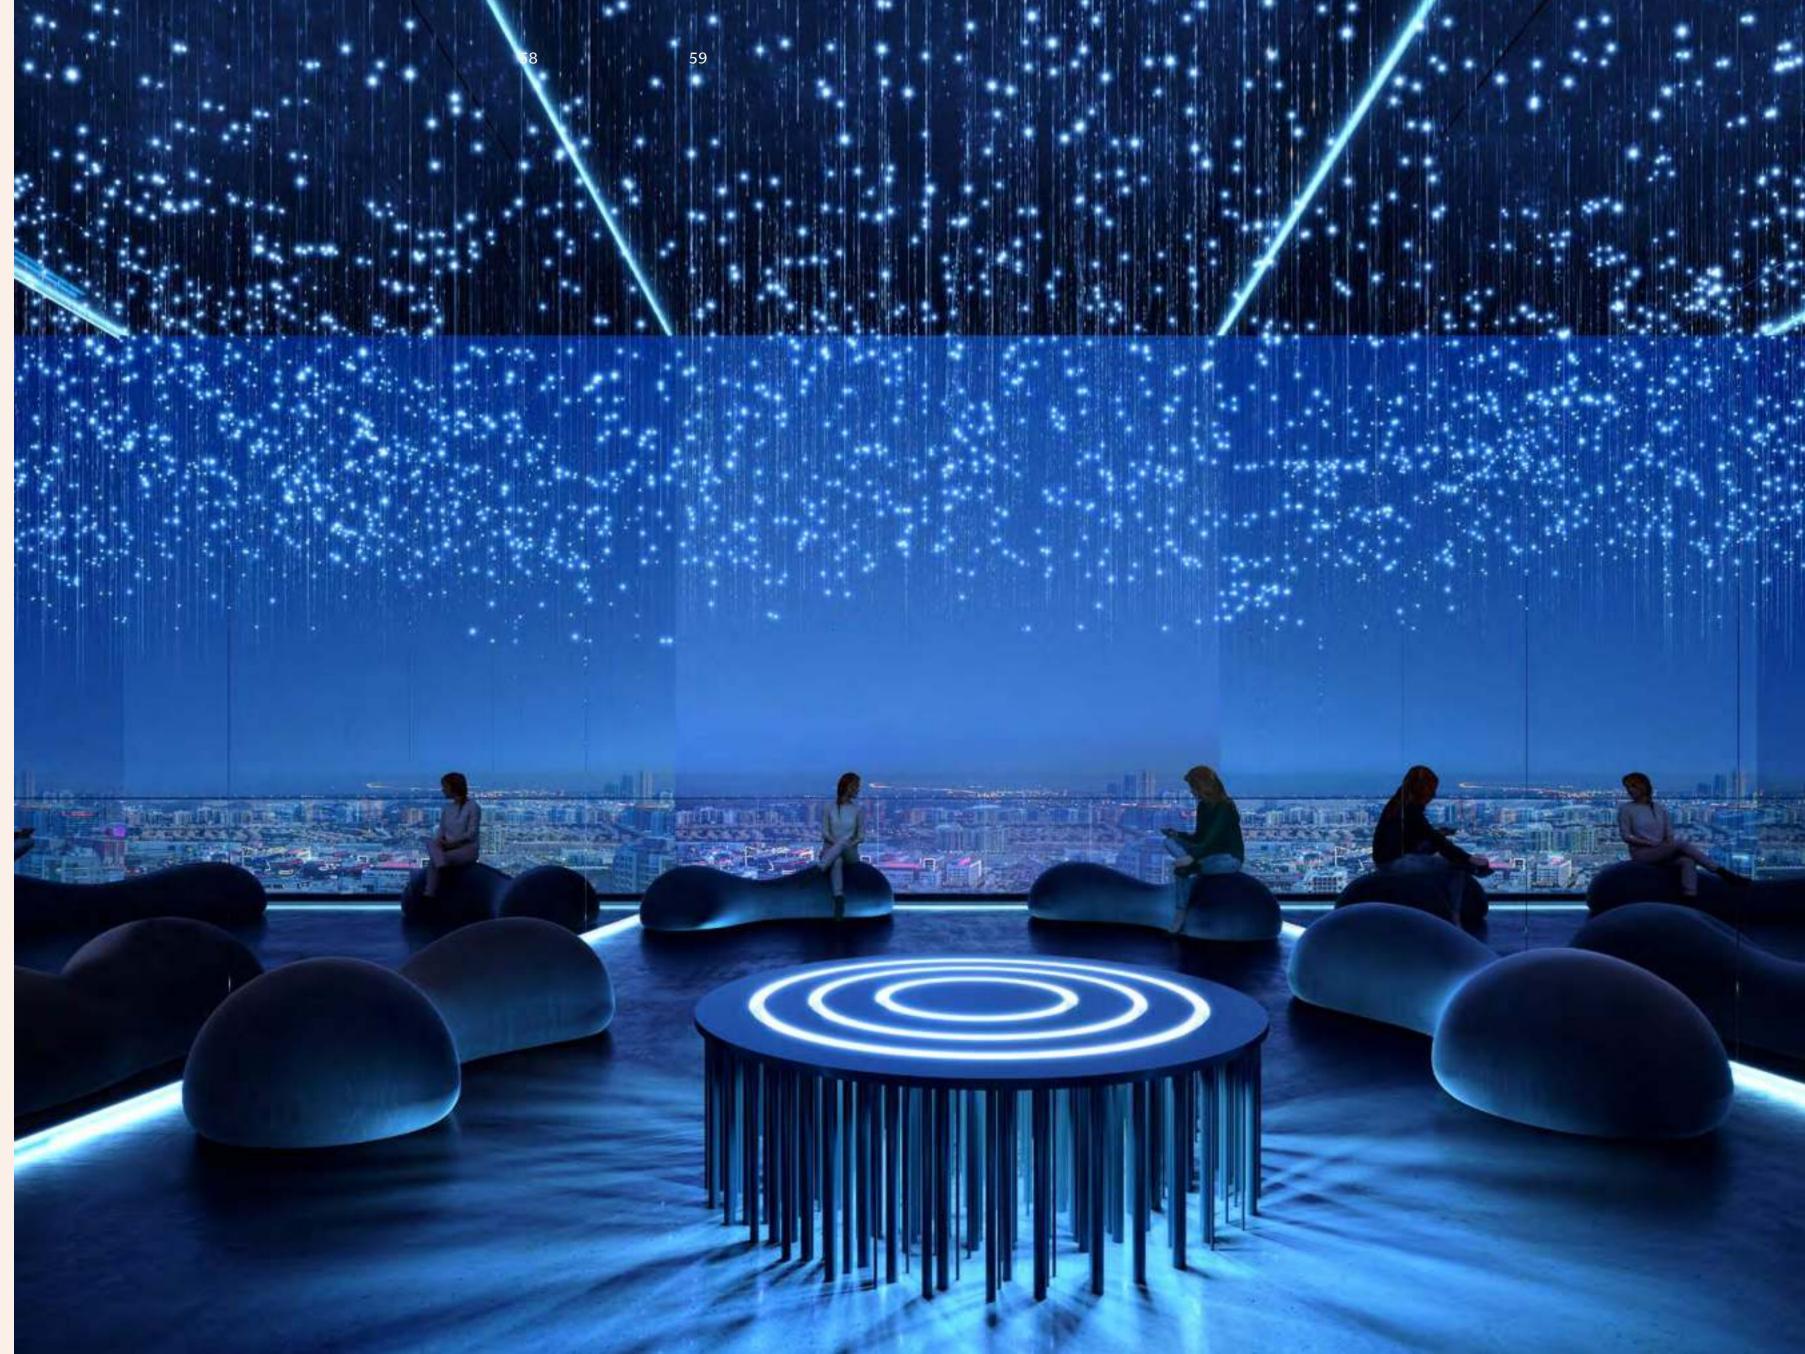

The Sports Lounge is Elegance by Chaimaa's bestkept secret with its energetic vibes. An open cinema during the day and a socialising hub in the evenings, this go-to evening spot sets the tone for a perfect congregation with friends whilst catching up on your favourite sports with oversized screen, foosball and billiard tables.