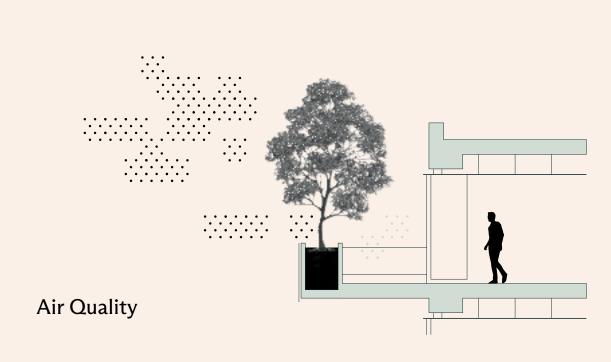

### IMPROVED AIR QUALITY

Life is made effortless with beautifully-lined shrubs in balcony planters, as they're optimum for improving air quality. These plants impersonate an air-purifying layer, enhancing well-being and conveying a beautiful sense of space and depth.