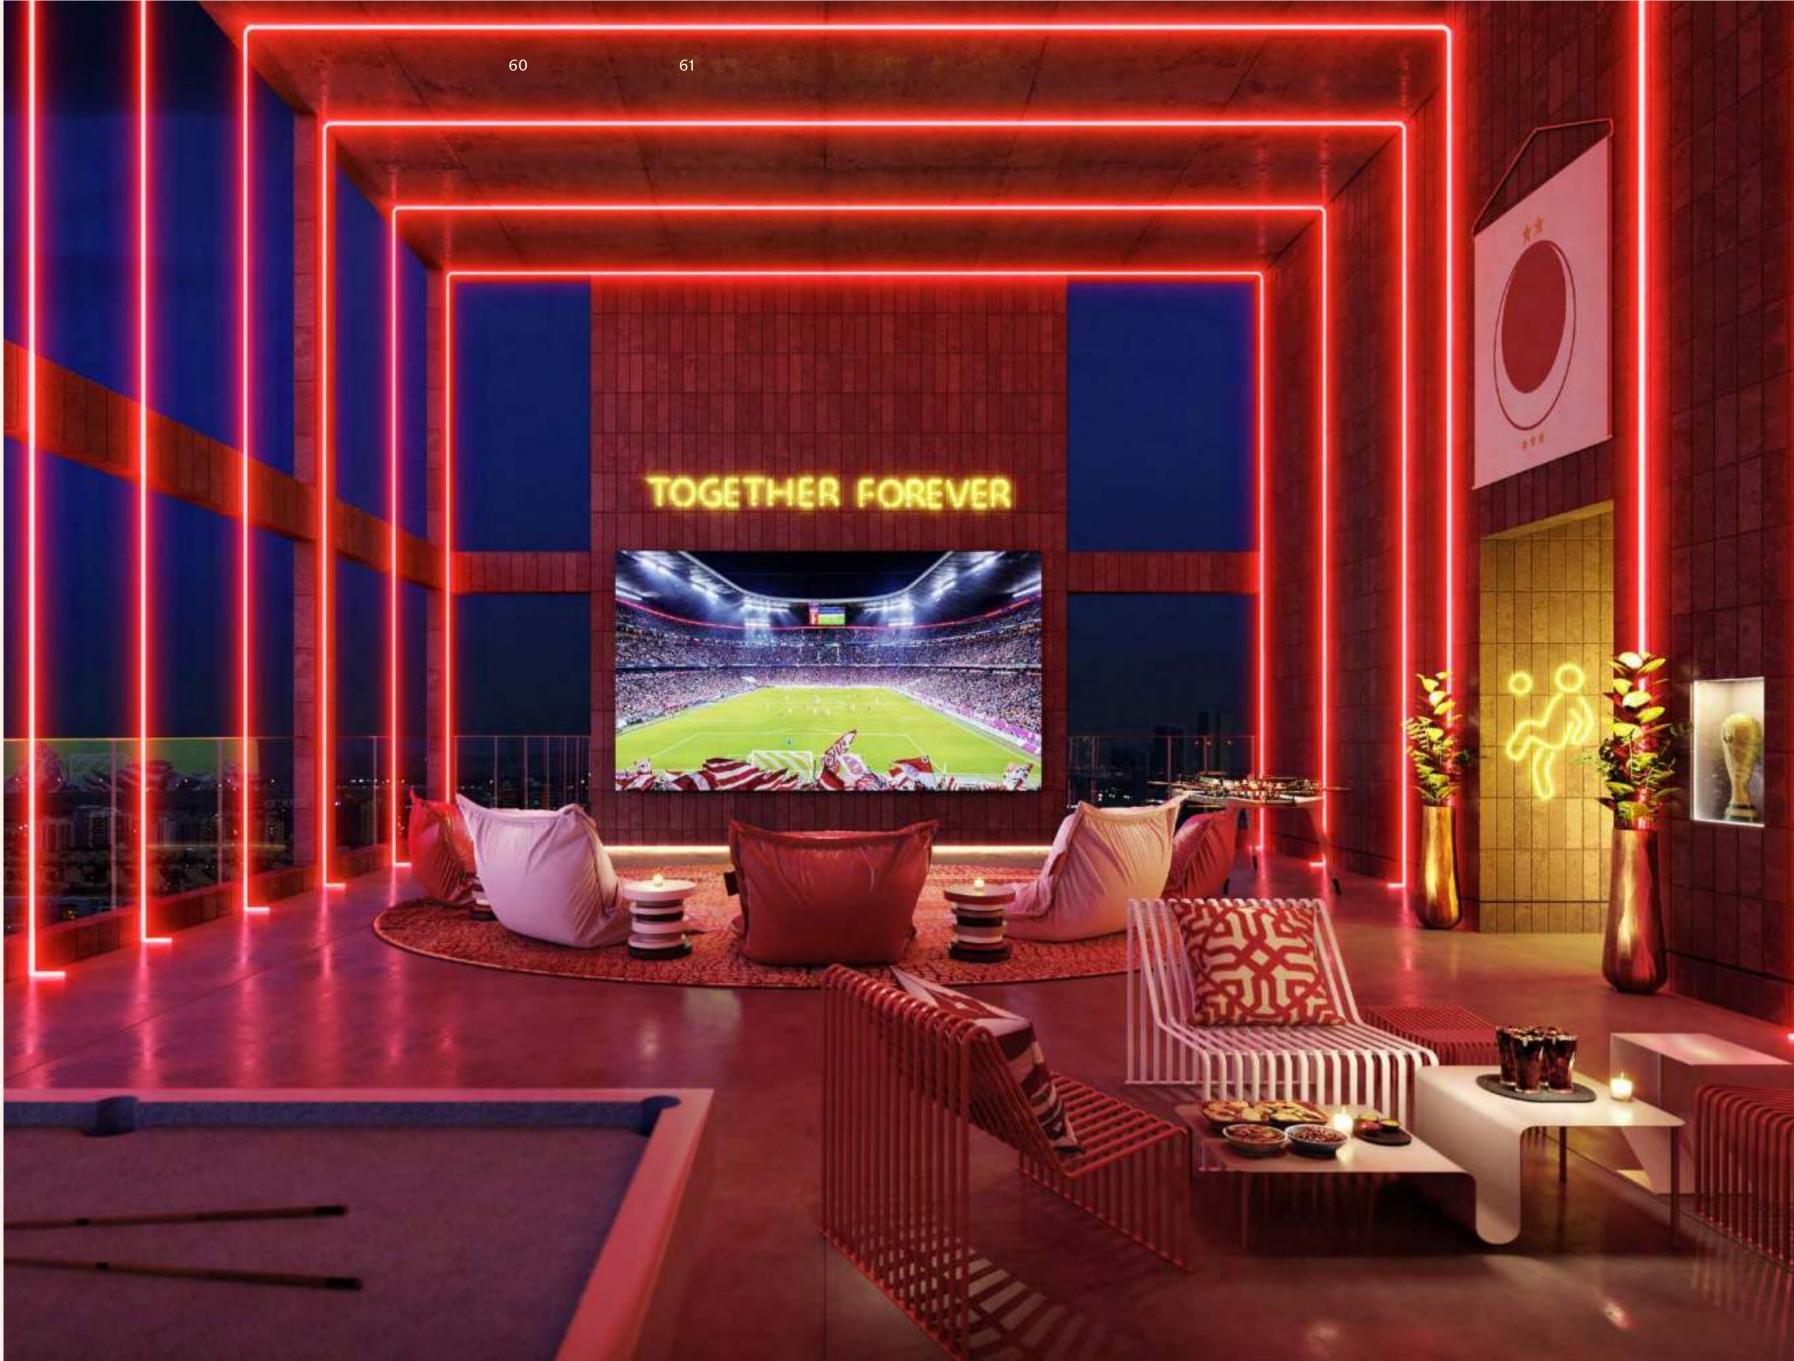

The Sports Lounge is Elegance by Chaimaa's bestkept secret with its energetic vibes. An open cinema during the day and a socialising hub in the evenings, this go-to evening spot sets the tone for a perfect congregation with friends whilst catching up on your favourite sports with oversized screen, foosball and billiard tables.