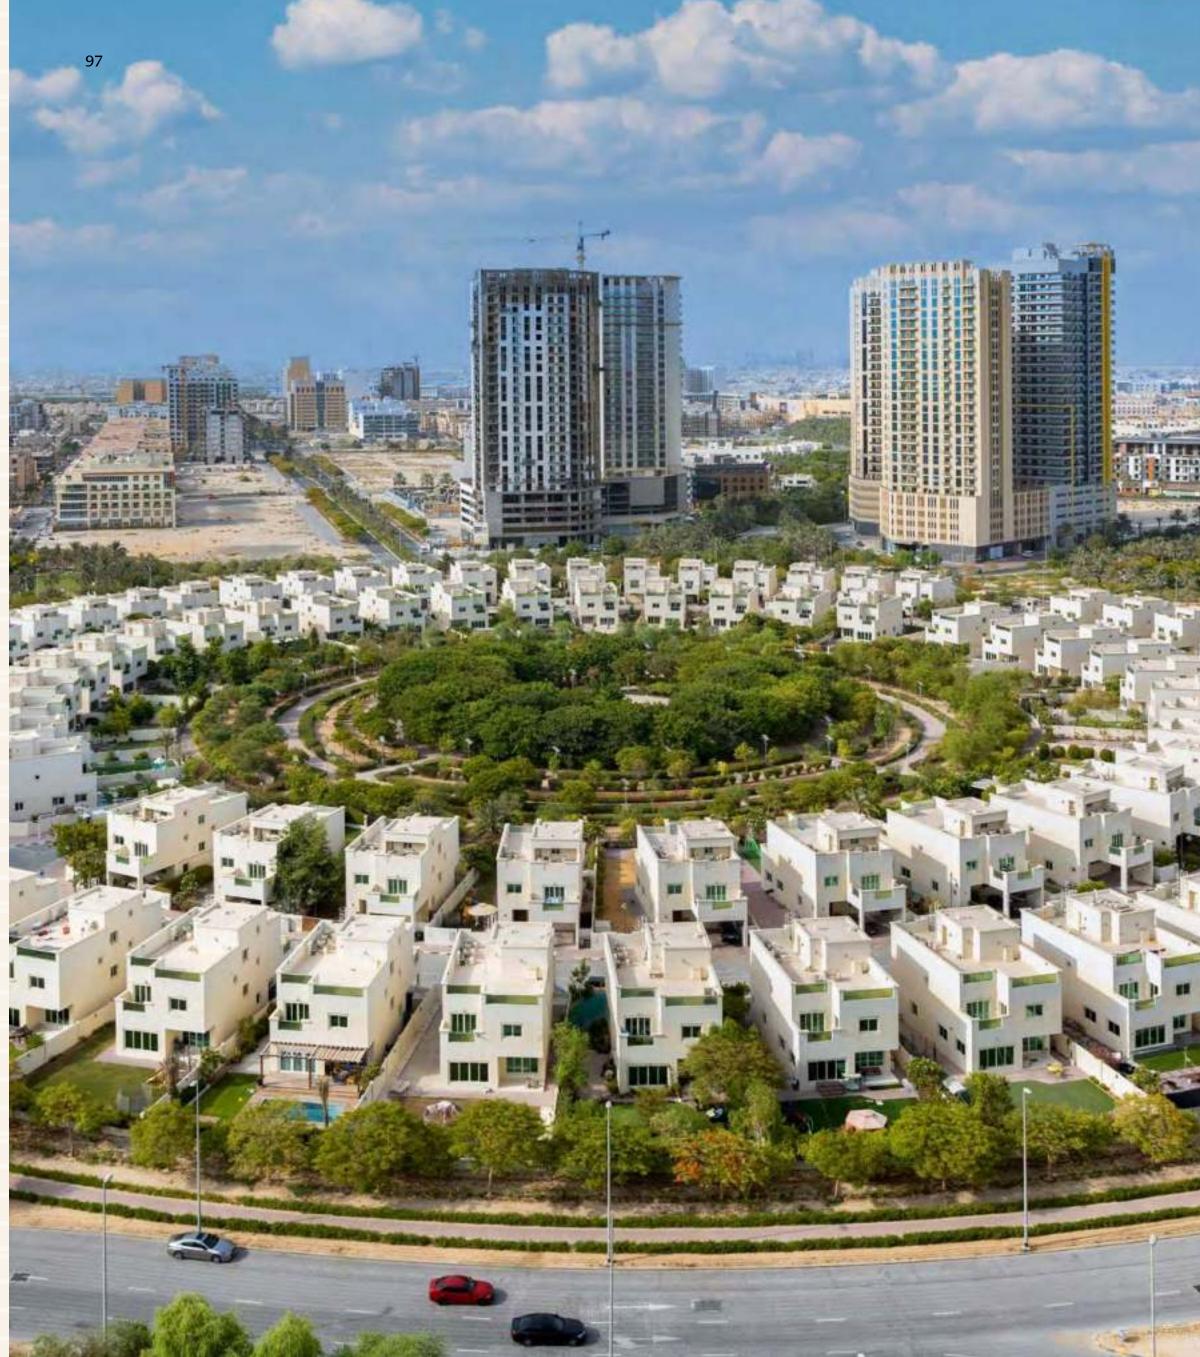

## SCULPTED BY NATURE. DELIVERED BY CHAIMAA.

RESIDING IN THE PICTURESQUE SURROUNDINGS OF LEAFY CANOPIES, LUXURIANT COPSES AND VERDANT FOLIAGE, ELEGANCE BY CHAIMAA IS CONVENIENTLY TUCKED IN DUBAI'S SOUGHT-AFTER ENCLAVE OF JUMEIRAH VILLAGE CIRCLE.

The distinctive sinuous nature-inspired architecture with contrasting geometric facades creates an ode to poetic beauty. Greenery is rarely out of sight in this urban sanctuary as the decadentlyfinished studios, 1- and 2-bedroom residences with private sun-kissed terraces are fringed by ornamental flower plants and resplendent topiaries.

## REMINISCENT OF THE INTRIGUING PRECINCT OF JUMEIRAH VILLAGE CIRCLE, THE AWE-INSPIRING ARCHITECTURE SUBTLY INTERWEAVES WITH NATURE AND RESPECTS THE SURROUNDING AREAS.