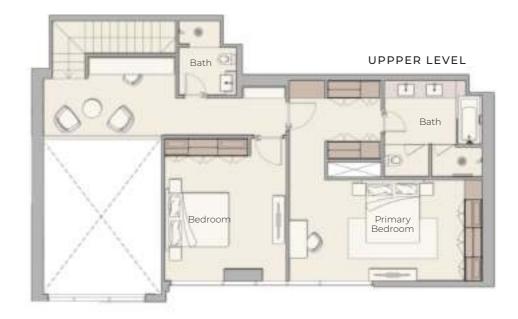

Play Area
- 10 Outdoor Seating Area
- 11 Parking for People of Determination
- 12 EV Charging Station
- 13 Lift Lobby
- 14 Golf Wash Area
- 15 Dog Wash Area
- 16 Golf Lockers
- 17 Vehicular Entrance / Exit
- 18 Back Entrance





## FIRST FLOOR AMENITIES PLAN

- 01 Leisure & Lounge Pool
- 02 Baja Shelf
- 03 Pool Sun Loungers Area
- 04 Outdoor Shower Area
- 05 Fitness Studio
- 06 Male Change Room with Steam and Shower
- 07 Female Change Room with Steam and Shower
- 08 Outdoor Lounge Area
- 19 Outdoor Dining Area
- 10 Shaded Kids' Pool
- 11 Shaded Kids' Play Area
- 12 Lift Lobby









# FLOOR PLAN

### STUDIO TYPE A

### STUDIO TYPE B











### 2 BEDROOM TYPE C

### 2 BEDROOM TYPE D





### 2 BEDROOM TYPE E

### 3 BEDROOM TYPE A





### 3 BEDROOM TYPE B





### 4 BEDROOM DUPLEX







## **PAYMENT** PLAN

## 20%

At the time of booking

## 10%

| 60 days after the | - |
|-------------------|---|
| reservation date  |   |

**5%** 

On completion of 20% construction of the project

## **5%**

On completion of 30% construction of the project

**5%** 

On completion of 50% construction of the project

### **5%**

On completion of 60% construction of the project

30%

On completion

## 10%

120 days after the reservation date

## **5%**

On completion of 40% construction of the project

## 5%

On completion of 70% construction of the project