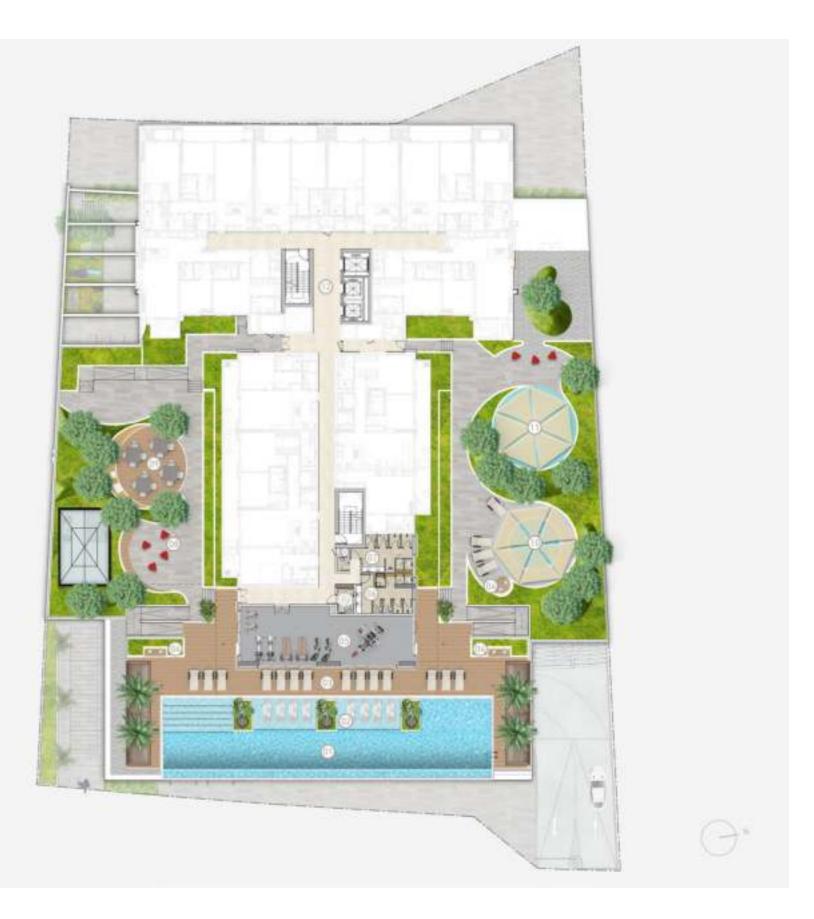

## FIRST FLOOR AMENITIES PLAN

- 01 Leisure & Lounge Pool
- 02 Baja Shelf
- 03 Pool Sun Loungers Area
- 04 Outdoor Shower Area
- 05 Fitness Studio
- 06 Male Change Room with Steam and Shower
- 07 Female Change Room with Steam and Shower
- 08 Outdoor Lounge Area
- 19 Outdoor Dining Area
- 10 Shaded Kids' Pool
- 11 Shaded Kids' Play Area
- 12 Lift Lobby