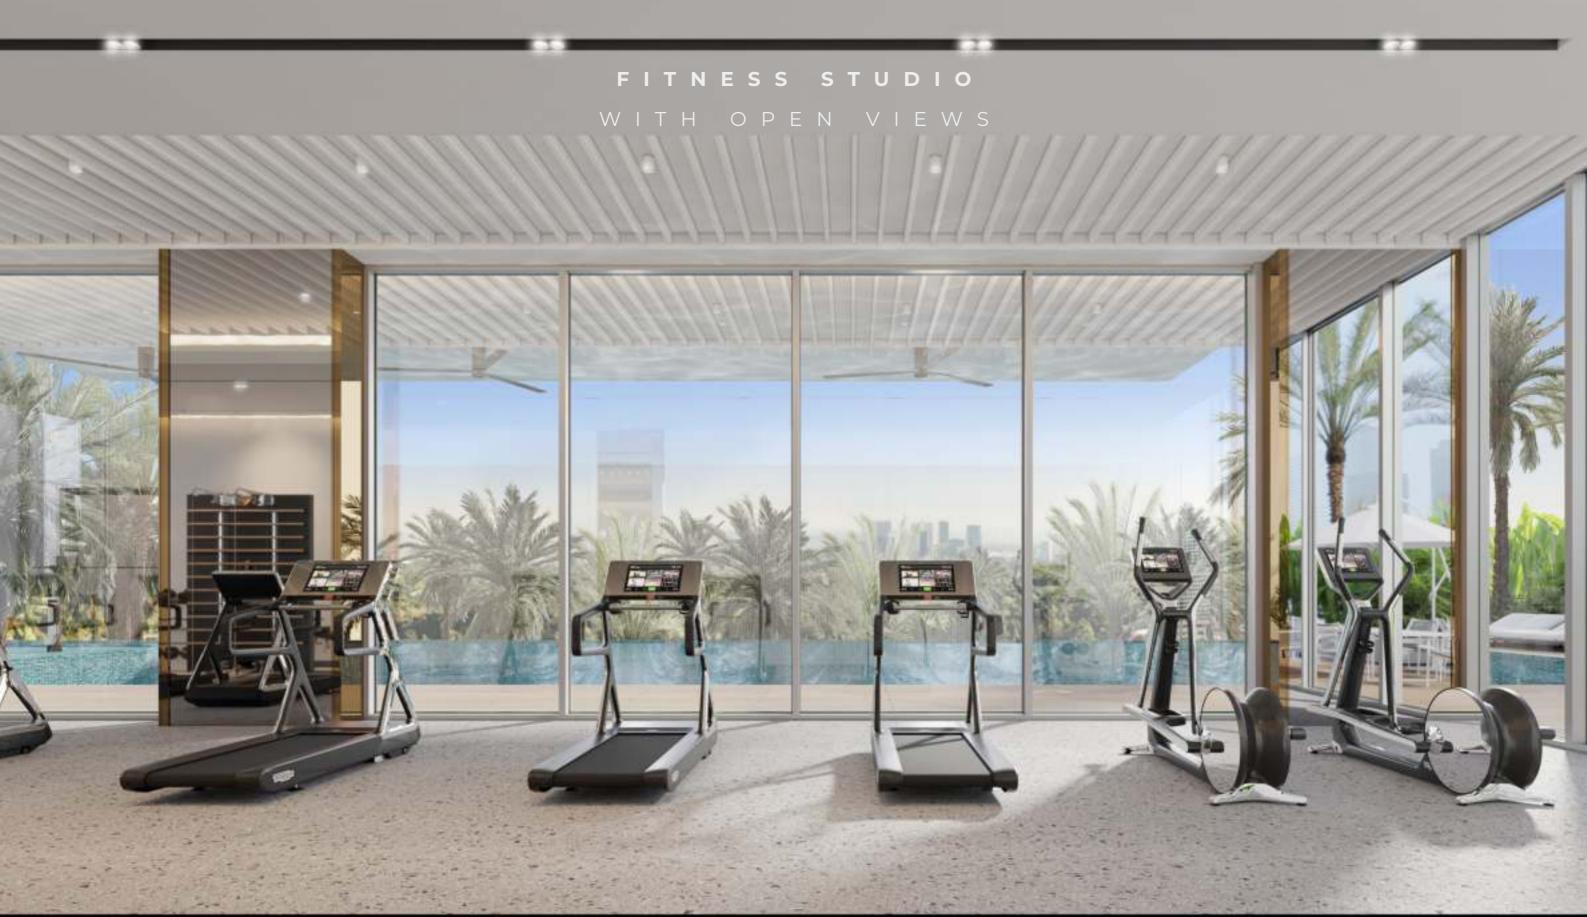

## FIRST FLOOR AMENITIES PLAN

- 01 Leisure & Lounge Pool
- 02 Baja Shelf
- 03 Pool Sun Loungers Area
- 04 Outdoor Shower Area
- 05 Fitness Studio
- 06 Male Change Room with Steam and Shower
- 07 Female Change Room with Steam and Shower
- 08 Outdoor Lounge Area
- 19 Outdoor Dining Area
- 10 Shaded Kids' Pool
- 11 Shaded Kids' Play Area
- 12 Lift Lobby