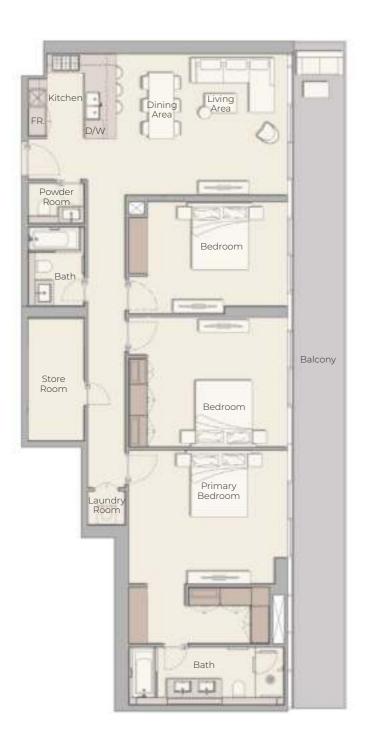

lay Area
- 09 Outdoor Kids Play Area
- 10 Outdoor Seating Area
- 11 Parking for People of Determination
- 12 EV Charging Station
- 13 Lift Lobby
- 14 Golf Wash Area
- 15 Dog Wash Area
- 16 Golf Lockers
- 17 Vehicular Entrance / Exit
- 18 Back Entrance





## FIRST FLOOR AMENITIES PLAN

- 01 Leisure & Lounge Pool
- 02 Baja Shelf
- 03 Pool Sun Loungers Area
- 04 Outdoor Shower Area
- 05 Fitness Studio
- 06 Male Change Room with Steam and Shower
- 07 Female Change Room with Steam and Shower
- 08 Outdoor Lounge Area
- 19 Outdoor Dining Area
- 10 Shaded Kids' Pool
- 11 Shaded Kids' Play Area
- 12 Lift Lobby









# FLOOR PLAN

### STUDIO TYPE A

### STUDIO TYPE B











### 2 BEDROOM TYPE C

### 2 BEDROOM TYPE D





### 2 BEDROOM TYPE E

### 3 BEDROOM TYPE A





### 3 BEDROOM TYPE B





### 4 BEDROOM DUPLEX







## **PAYMENT** PLAN

## 20%

At the time of booking

## 10%

| 60 days after the | - |
|-------------------|---|
| reservation date  |   |

**5%** 

On completion of 20% construction of the project

## **5%**

On completion of 30% construction of the project

**5%** 

On completion of 50% construction of the project

### **5%**

On completion of 60% construction of the project

30%

On completion

## 10%

120 days after the reservation date

## **5%**

On completion of 40% construction of the project

## 5%

On completion of 70% construction of the project