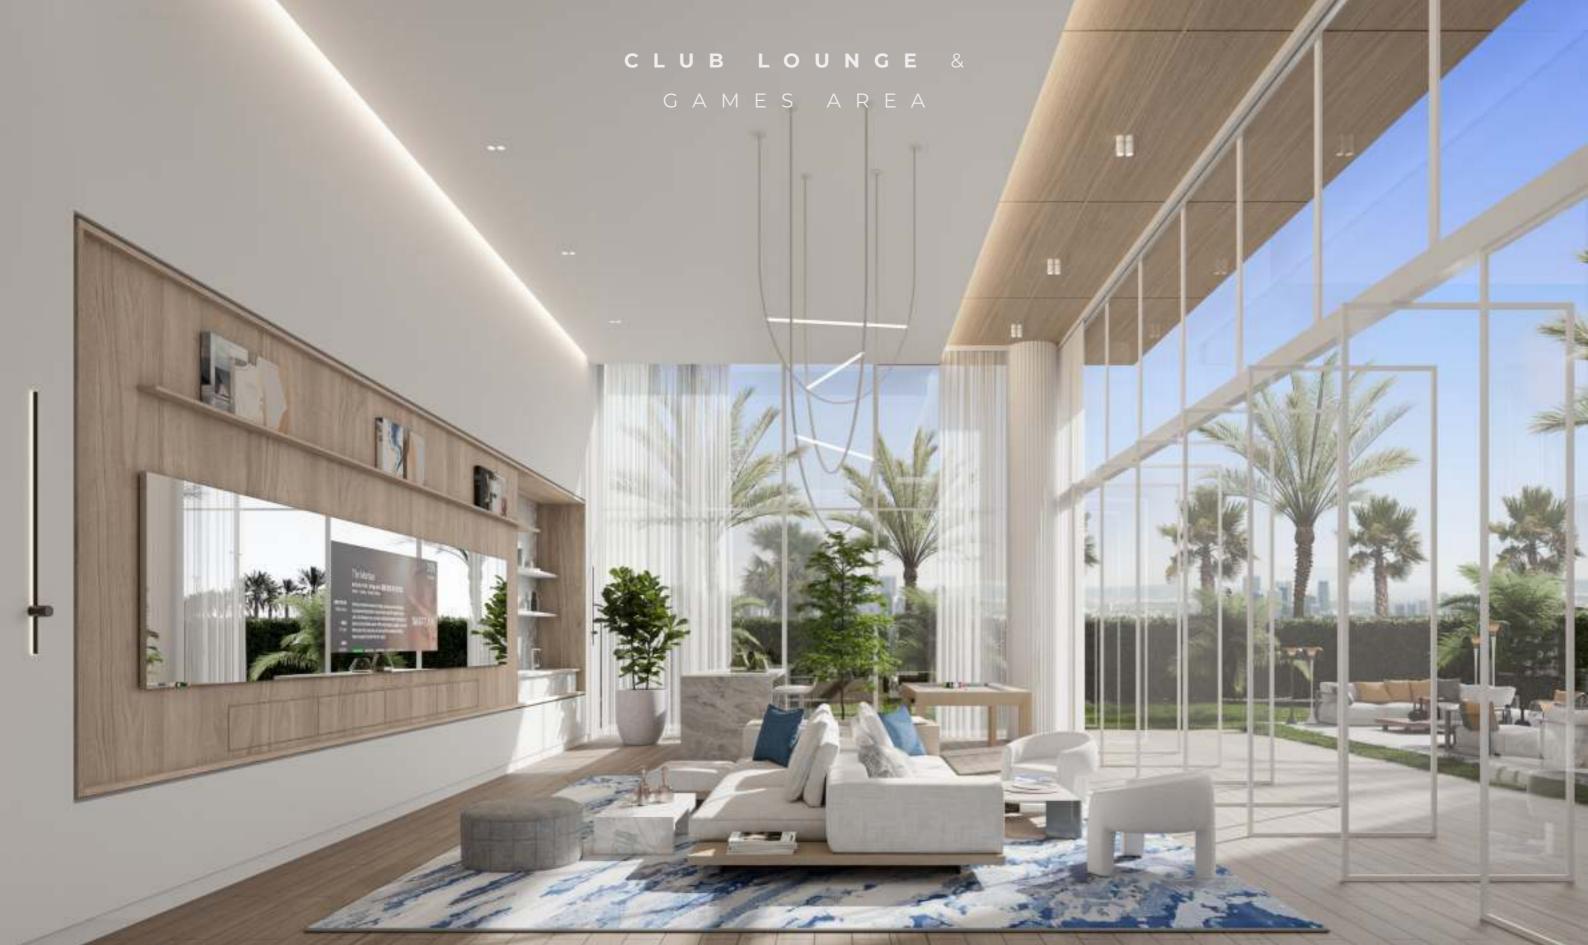

## **G R O U N D F L O O R** A M E N I T I E S P L A N

- 01 Main Entrance
- 02 Bicycle Parking
- 03 Lobby Entrance
- 04 Communal Table
- 05 Lobby Lounge
- 06 Lobby Reception
- 07 Club Lounge
- 08 Indoor Kids Play Area
- 09 Outdoor Kids Play Area
- 10 Outdoor Seating Area
- 11 Parking for People of Determination
- 12 EV Charging Station
- 13 Lift Lobby
- 14 Golf Wash Area
- 15 Dog Wash Area
- 16 Golf Lockers
- 17 Vehicular Entrance / Exit
- 18 Back Entrance