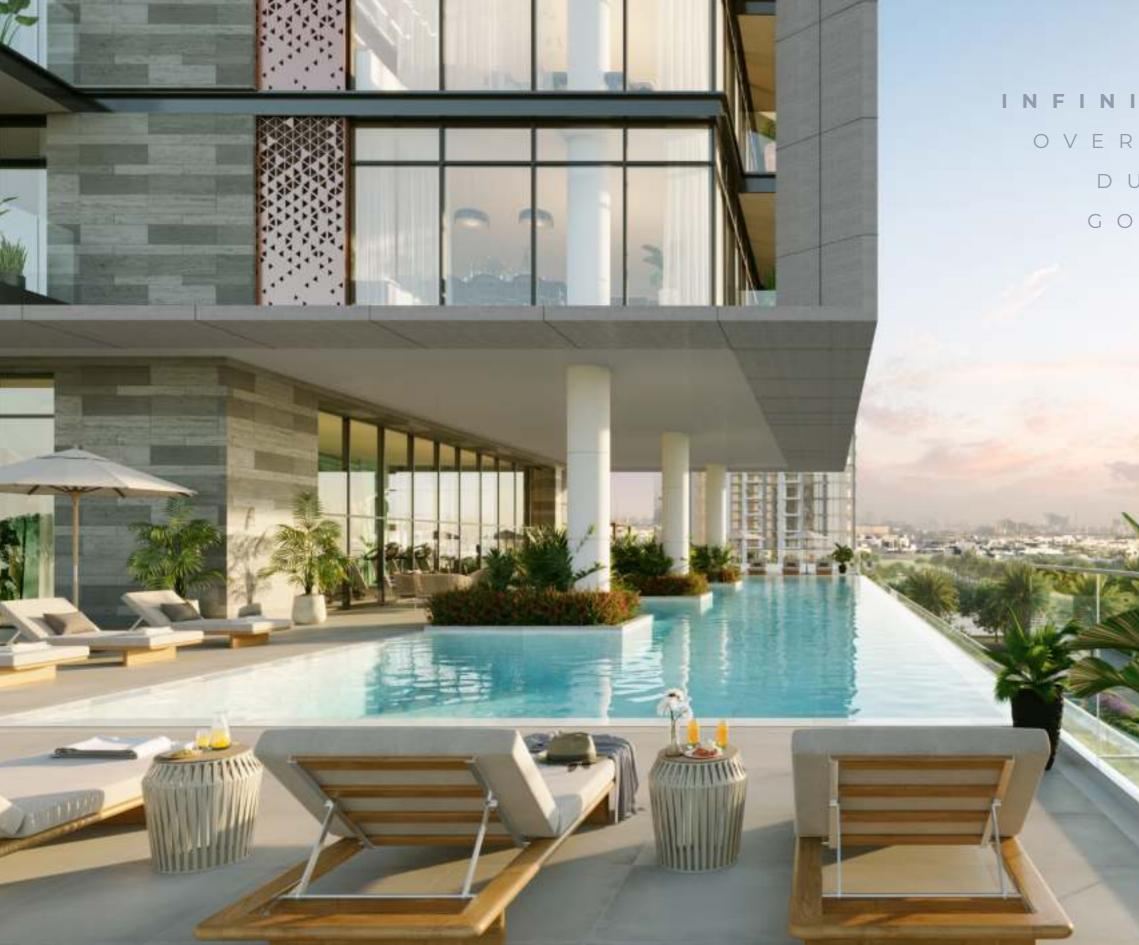

al Floors

### PARKING

Studio, 1 and 2 bedroom and 2 bedroomwith Maid's units: 1 parking space3 bedroom and 4 bedroom Duplexes:2 parking spaces

### **EVEVATORS**

2 passenger elevators 1 service elevator

### ANTICIPATED COMPLETION DATE

Q4 2025

### ANTICIPATED SERVICE CHARGE

AED 16 per sq. ft.



### SIZE RANGE PER UNIT TYPE

**Studio** 432 sq. ft to 524 sq. ft

**1 Bedroom** 817 sq. ft to 914 sq. ft

**2 Bedroom** 1337 sq. ft to 1370 sq. ft

**2 Bedroom with Maids** 1359 sq. ft to 1385 sq. ft

**3 Bedroom** 1867 sq. ft to 5827 sq. ft

**4 Bedroom Duplex** 2423 sq. ft to 2427 sq. ft

### NUMBER OF UNITS PER TYPE

Studio = 2 1 bedroom = 49 2 bedrooms = 20 2 bedrooms with maids = 21 3 bedrooms = 16 4 bedrooms = 2







**COMMUNAL** WORKSPACES

111

-------



Antehollisten.

....







### INFINITY-EDGE POOL

OVERLOOKING THE

DUBAI HILLS

GOLF COURSE

CIN. MARCO











# AMENITIES PLAN

## **G R O U N D F L O O R** A M E N I T I E S P L A N

- 01 Main Entrance
- 02 Bicycle Parking
- 03 Lobby Entrance
- 04 Communal Table
- 05 Lobby Lounge
- 06 Lobby Reception
- 07 Club Lounge
- 08 Indoor Kids Play Area
- 09 Outdoor Kids Play Area
- 10 Outdoor Seating Area
- 11 Parking for People of Determination
- 12 EV Charging Station
- 13 Lift Lobby
- 14 Golf Wash Area
- 15 Dog Wash Area
- 16 Golf Lockers
- 17 Vehicular Entrance / Exit
- 18 Back Entrance





## FIRST FLOOR AMENITIES PLAN

- 01 Leisure & Lounge Pool
- 02 Baja Shelf
- 03 Pool Sun Loungers Area
- 04 Outdoor Shower Area
- 05 Fitness Studio
- 06 Male Change Room with Steam and Shower
- 07 Female Change Room with Stea