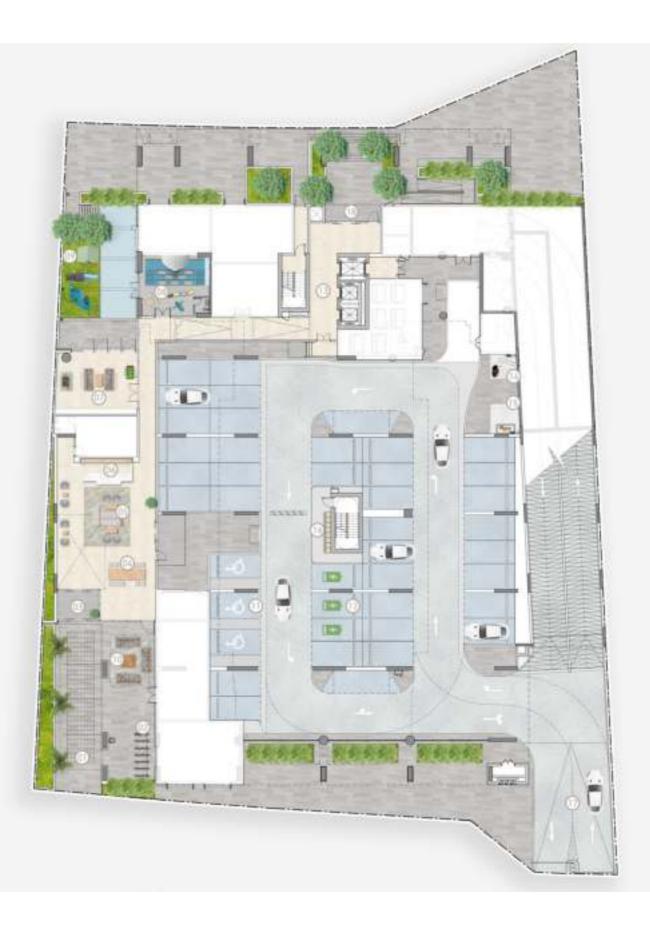

## **G R O U N D F L O O R** A M E N I T I E S P L A N

- 01 Main Entrance
- 02 Bicycle Parking
- 03 Lobby Entrance
- 04 Communal Table
- 05 Lobby Lounge
- 06 Lobby Reception
- 07 Club Lounge
- 08 Indoor Kids Play Area
- 09 Outdoor Kids Play Area
- 10 Outdoor Seating Area
- 11 Parking for People of Determination
- 12 EV Charging Station
- 13 Lift Lobby
- 14 Golf Wash Area
- 15 Dog Wash Area
- 16 Golf Lockers
- 17 Vehicular Entrance / Exit
- 18 Back Entrance