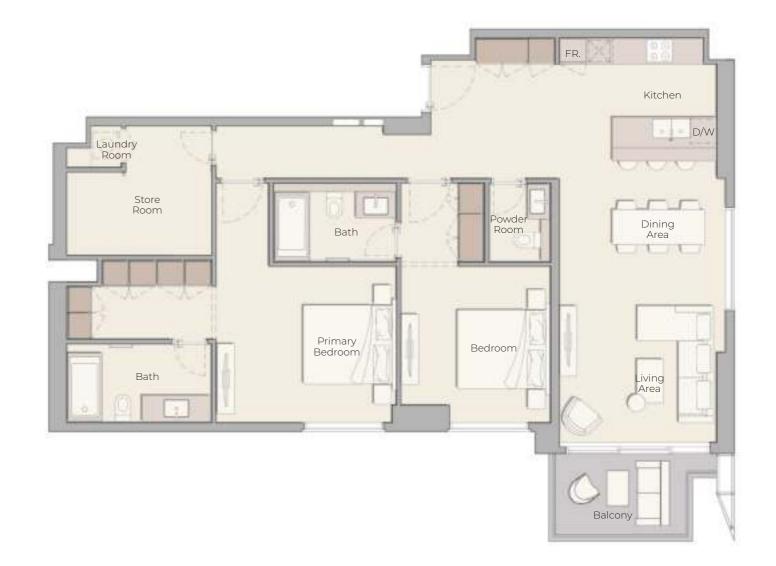

05 Lobby Lounge
- 06 Lobby Reception
- 07 Club Lounge
- 08 Indoor Kids Play Area
- 09 Outdoor Kids Play Area
- 10 Outdoor Seating Area
- 11 Parking for People of Determination
- 12 EV Charging Station
- 13 Lift Lobby
- 14 Golf Wash Area
- 15 Dog Wash Area
- 16 Golf Lockers
- 17 Vehicular Entrance / Exit
- 18 Back Entrance





## FIRST FLOOR AMENITIES PLAN

- 01 Leisure & Lounge Pool
- 02 Baja Shelf
- 03 Pool Sun Loungers Area
- 04 Outdoor Shower Area
- 05 Fitness Studio
- 06 Male Change Room with Steam and Shower
- 07 Female Change Room with Steam and Shower
- 08 Outdoor Lounge Area
- 19 Outdoor Dining Area
- 10 Shaded Kids' Pool
- 11 Shaded Kids' Play Area
- 12 Lift Lobby









# FLOOR PLAN

### STUDIO TYPE A

### STUDIO TYPE B











### 2 BEDROOM TYPE C

### 2 BEDROOM TYPE D





### 2 BEDROOM TYPE E

### 3 BEDROOM TYPE A





### 3 BEDROOM TYPE B





### 4 BEDROOM DUPLEX







## **PAYMENT** PLAN

## 20%

At the time of booking

## 10%

| 60 days after the | - |
|-------------------|---|
| reservation date  |   |

**5%** 

On completion of 20% construction of the project

## **5%**

On completion of 30% construction of the project

**5%** 

On completion of 50% construction of the project

### **5%**

On completion of 60% construction of the project

30%

On completion

## 10%

120 days after the reservation date

## **5%**

On completion of 40% construction of the project

## 5%

On completion of 70% construction of the project