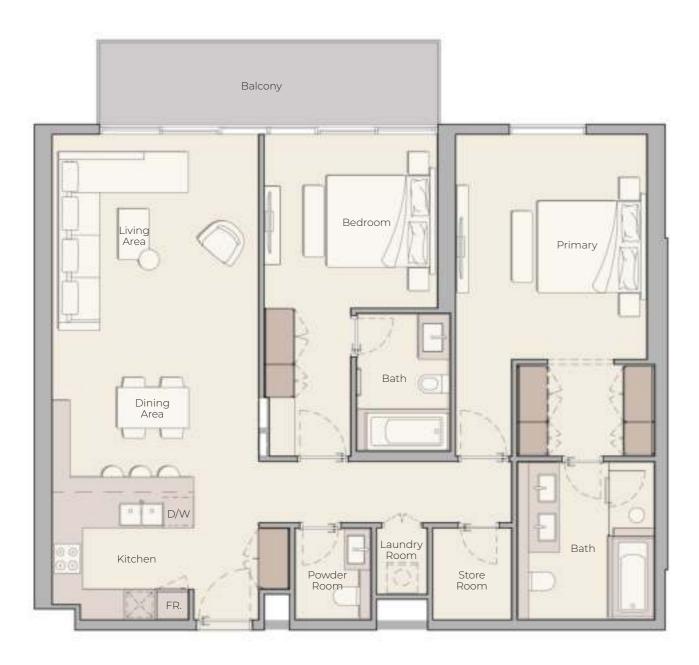

- 05 Lobby Lounge
- 06 Lobby Reception
- 07 Club Lounge
- 08 Indoor Kids Play Area
- 09 Outdoor Kids Play Area
- 10 Outdoor Seating Area
- 11 Parking for People of Determination
- 12 EV Charging Station
- 13 Lift Lobby
- 14 Golf Wash Area
- 15 Dog Wash Area
- 16 Golf Lockers
- 17 Vehicular Entrance / Exit
- 18 Back Entrance





## FIRST FLOOR AMENITIES PLAN

- 01 Leisure & Lounge Pool
- 02 Baja Shelf
- 03 Pool Sun Loungers Area
- 04 Outdoor Shower Area
- 05 Fitness Studio
- 06 Male Change Room with Steam and Shower
- 07 Female Change Room with Steam and Shower
- 08 Outdoor Lounge Area
- 19 Outdoor Dining Area
- 10 Shaded Kids' Pool
- 11 Shaded Kids' Play Area
- 12 Lift Lobby









# FLOOR PLAN

### STUDIO TYPE A

### STUDIO TYPE B











### 2 BEDROOM TYPE C

### 2 BEDROOM TYPE D





### 2 BEDROOM TYPE E

### 3 BEDROOM TYPE A





### 3 BEDROOM TYPE B





### 4 BEDROOM DUPLEX







## **PAYMENT** PLAN

## 20%

At the time of booking

## 10%

| 60 days after the | - |
|-------------------|---|
| reservation date  |   |

**5%** 

On completion of 20% construction of the project

## **5%**

On completion of 30% construction of the project

**5%** 

On completion of 50% construction of the project

### **5%**

On completion of 60% construction of the project

30%

On completion

## 10%

120 days after the reservation date

## **5%**

On completion of 40% construction of the project

## 5%

On completion of 70% construction of the project