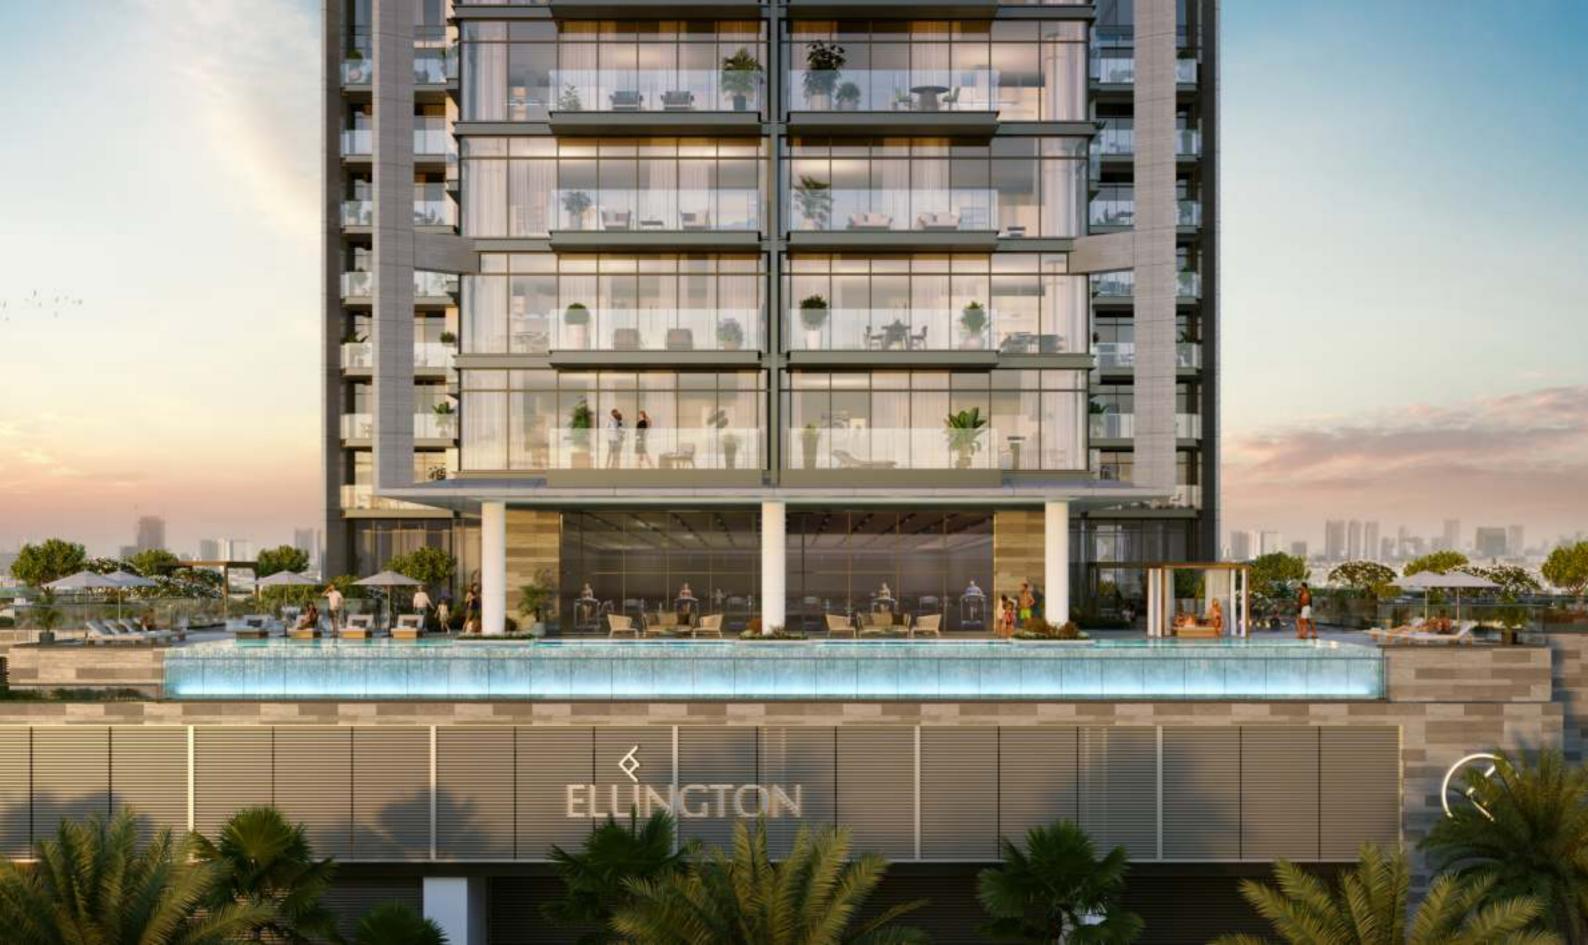

tial Floors

### PARKING

Studio, 1 and 2 bedroom and 2 bedroomwith Maid's units: 1 parking space3 bedroom and 4 bedroom Duplexes:2 parking spaces

### **EVEVATORS**

2 passenger elevators 1 service elevator

### ANTICIPATED COMPLETION DATE

Q4 2025

### ANTICIPATED SERVICE CHARGE

AED 16 per sq. ft.



### SIZE RANGE PER UNIT TYPE

**Studio** 432 sq. ft to 524 sq. ft

**1 Bedroom** 817 sq. ft to 914 sq. ft

**2 Bedroom** 1337 sq. ft to 1370 sq. ft

**2 Bedroom with Maids** 1359 sq. ft to 1385 sq. ft

**3 Bedroom** 1867 sq. ft to 5827 sq. ft

**4 Bedroom Duplex** 2423 sq. ft to 2427 sq. ft

### NUMBER OF UNITS PER TYPE

Studio = 2 1 bedroom = 49 2 bedrooms = 20 2 bedrooms with maids = 21 3 bedrooms = 16 4 bedrooms = 2







**COMMUNAL** WORKSPACES

111

-------



Antehollisten.

....







### INFINITY-EDGE POOL

OVERLOOKING THE

DUBAI HILLS

GOLF COURSE

CIN. MARCO











# AMENITIES PLAN

## **G R O U N D F L O O R** A M E N I T I E S P L A N

- 01 Main Entrance
- 02 Bicycle Parking
- 03 Lobby Entrance
- 04 Communal Table
- 05 Lobby Lounge
- 06 Lobby Reception
- 07 Club Lounge
- 08 Indoor Kids Play Area
- 09 Outdoor Kids Play Area
- 10 Outdoor Seating Area
- 11 Parking for People of Determination
- 12 EV Charging Station
- 13 Lift Lobby
- 14 Golf Wash Area
- 15 Dog Wash Area
- 16 Golf Lockers
- 17 Vehicular Entrance / Exit
- 18 Back Entrance





## FIRST FLOOR AMENITIES PLAN

- 01 Leisure & Lounge Pool
- 02 Baja Shelf
- 03 Pool Sun Loungers Area
- 04 Outdoor Shower Area
- 05 Fitness Studio
- 06 Male Change Room with Steam and Shower
- 07 Female Change Room with St