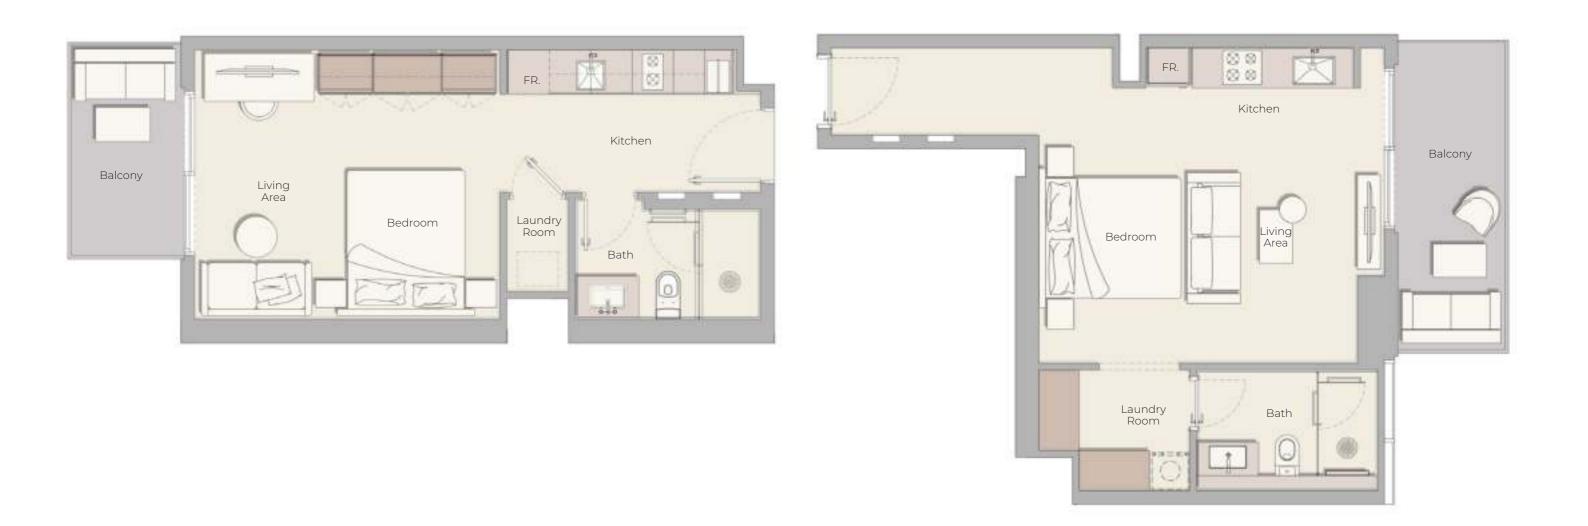

# FLOOR PLAN

### STUDIO TYPE A

### STUDIO TYPE B

### 2 BEDROOM TYPE C

### 2 BEDROOM TYPE D

### 2 BEDROOM TYPE E