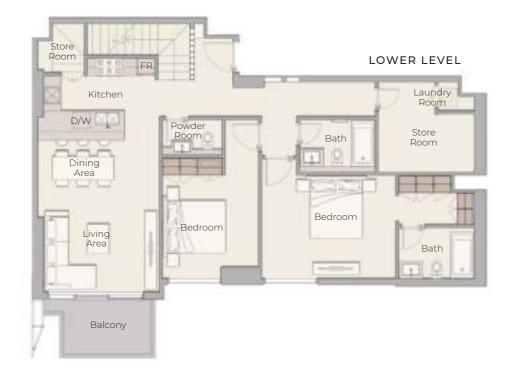

lay Area
- 10 Outdoor Seating Area
- 11 Parking for People of Determination
- 12 EV Charging Station
- 13 Lift Lobby
- 14 Golf Wash Area
- 15 Dog Wash Area
- 16 Golf Lockers
- 17 Vehicular Entrance / Exit
- 18 Back Entrance





## FIRST FLOOR AMENITIES PLAN

- 01 Leisure & Lounge Pool
- 02 Baja Shelf
- 03 Pool Sun Loungers Area
- 04 Outdoor Shower Area
- 05 Fitness Studio
- 06 Male Change Room with Steam and Shower
- 07 Female Change Room with Steam and Shower
- 08 Outdoor Lounge Area
- 19 Outdoor Dining Area
- 10 Shaded Kids' Pool
- 11 Shaded Kids' Play Area
- 12 Lift Lobby









# FLOOR PLAN

### STUDIO TYPE A

### STUDIO TYPE B











### 2 BEDROOM TYPE C

### 2 BEDROOM TYPE D





### 2 BEDROOM TYPE E

### 3 BEDROOM TYPE A





### 3 BEDROOM TYPE B





### 4 BEDROOM DUPLEX







## **PAYMENT** PLAN

## 20%

At the time of booking

## 10%

| 60 days after the | - |
|-------------------|---|
| reservation date  |   |

**5%** 

On completion of 20% construction of the project

## **5%**

On completion of 30% construction of the project

**5%** 

On completion of 50% construction of the project

### **5%**

On completion of 60% construction of the project

30%

On completion

## 10%

120 days after the reservation date

## **5%**

On completion of 40% construction of the project

## 5%

On completion of 70% construction of the project