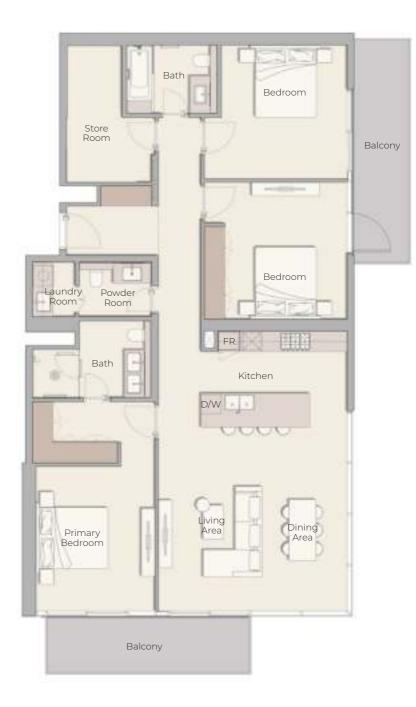

ounge
- 08 Indoor Kids Play Area
- 09 Outdoor Kids Play Area
- 10 Outdoor Seating Area
- 11 Parking for People of Determination
- 12 EV Charging Station
- 13 Lift Lobby
- 14 Golf Wash Area
- 15 Dog Wash Area
- 16 Golf Lockers
- 17 Vehicular Entrance / Exit
- 18 Back Entrance





## FIRST FLOOR AMENITIES PLAN

- 01 Leisure & Lounge Pool
- 02 Baja Shelf
- 03 Pool Sun Loungers Area
- 04 Outdoor Shower Area
- 05 Fitness Studio
- 06 Male Change Room with Steam and Shower
- 07 Female Change Room with Steam and Shower
- 08 Outdoor Lounge Area
- 19 Outdoor Dining Area
- 10 Shaded Kids' Pool
- 11 Shaded Kids' Play Area
- 12 Lift Lobby









# FLOOR PLAN

### STUDIO TYPE A

### STUDIO TYPE B











### 2 BEDROOM TYPE C

### 2 BEDROOM TYPE D





### 2 BEDROOM TYPE E

### 3 BEDROOM TYPE A





### 3 BEDROOM TYPE B





### 4 BEDROOM DUPLEX







## **PAYMENT** PLAN

## 20%

At the time of booking

## 10%

| 60 days after the | - |
|-------------------|---|
| reservation date  |   |

**5%** 

On completion of 20% construction of the project

## **5%**

On completion of 30% construction of the project

**5%** 

On completion of 50% construction of the project

### **5%**

On completion of 60% construction of the project

30%

On completion

## 10%

120 days after the reservation date

## **5%**

On completion of 40% construction of the project

## 5%

On completion of 70% construction of the project