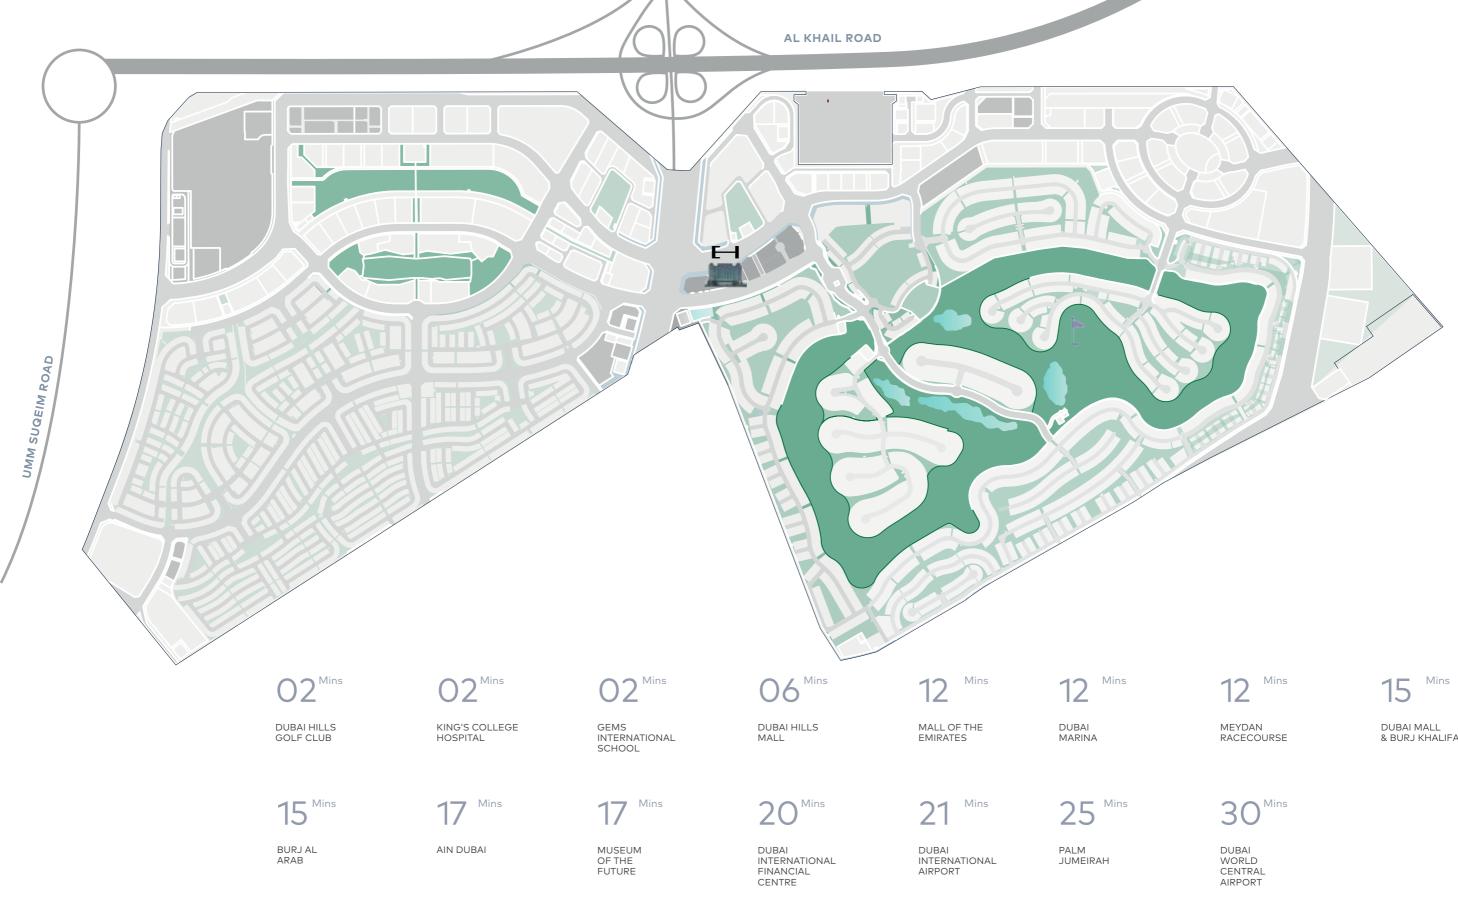

instinctively seek out particular qualities in the surroundings we inhabit, such as space, security and comfort. But our natural desire for contentment goes beyond the physical — our environment also changes how we see the world in a psychological sense.

Light, space, sound and our closeness to nature alter mood and affect our state of being in the most profound ways. The place we can truly call home is found in the way it makes us feel.



Ellington House IV is a modern residential building designed with a minimalist approach, drawing inspiration from classic design principles. Its exterior is characterized by a sleek and contemporary aesthetic that seamlessly blends into the natural surroundings. The design is marked by a cohesive quality that is reflected in its distinct character.





& BURJ KHALIFA

### **BUILDING CONFIGURATION**

Ground Floor

Podium Floor

9 Residential Floors

### PARKING

Studio, 1 and 2 bedroom and 2 bedroomwith Maid's units: 1 parking space3 bedroom and 4 bedroom Duplexes:2 parking spaces

### **EVEVATORS**

2 passenger elevators 1 service elevator

### ANTICIPATED COMPLETION DATE

Q4 2025

### ANTICIPATED SERVICE CHARGE

AED 16 per sq. ft.



### SIZE RANGE PER UNIT TYPE

**Studio** 432 sq. ft to 524 sq. ft

**1 Bedroom** 817 sq. ft to 914 sq. ft

**2 Bedroom** 1337 sq. ft to 1370 sq. ft

**2 Bedroom with Maids** 1359 sq. ft to 1385 sq. ft

**3 Bedroom** 1867 sq. ft to 5827 sq. ft

**4 Bedroom Duplex** 2423 sq. ft to 2427 sq. ft

### NUMBER OF UNITS PER TYPE

Studio = 2 1 bedroom = 49 2 bedrooms = 20 2 bedrooms with maids = 21 3 bedrooms = 16