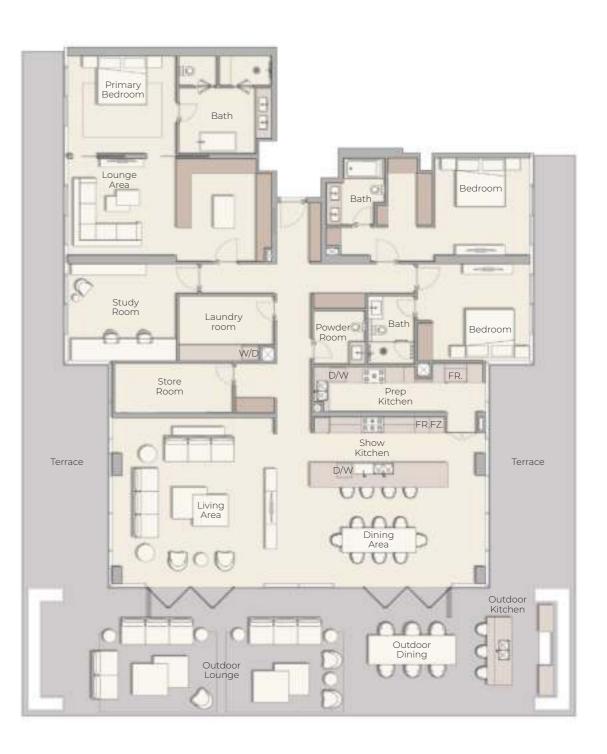

y Area
- 09 Outdoor Kids Play Area
- 10 Outdoor Seating Area
- 11 Parking for People of Determination
- 12 EV Charging Station
- 13 Lift Lobby
- 14 Golf Wash Area
- 15 Dog Wash Area
- 16 Golf Lockers
- 17 Vehicular Entrance / Exit
- 18 Back Entrance





## FIRST FLOOR AMENITIES PLAN

- 01 Leisure & Lounge Pool
- 02 Baja Shelf
- 03 Pool Sun Loungers Area
- 04 Outdoor Shower Area
- 05 Fitness Studio
- 06 Male Change Room with Steam and Shower
- 07 Female Change Room with Steam and Shower
- 08 Outdoor Lounge Area
- 19 Outdoor Dining Area
- 10 Shaded Kids' Pool
- 11 Shaded Kids' Play Area
- 12 Lift Lobby









# FLOOR PLAN

### STUDIO TYPE A

### STUDIO TYPE B











### 2 BEDROOM TYPE C

### 2 BEDROOM TYPE D





### 2 BEDROOM TYPE E

### 3 BEDROOM TYPE A





### 3 BEDROOM TYPE B





### 4 BEDROOM DUPLEX







## **PAYMENT** PLAN

## 20%

At the time of booking

## 10%

| 60 days after the | - |
|-------------------|---|
| reservation date  |   |

**5%** 

On completion of 20% construction of the project

## **5%**

On completion of 30% construction of the project

**5%** 

On completion of 50% construction of the project

### **5%**

On completion of 60% construction of the project

30%

On completion

## 10%

120 days after the reservation date

## **5%**

On completion of 40% construction of the project

## 5%

On completion of 70% construction of the project