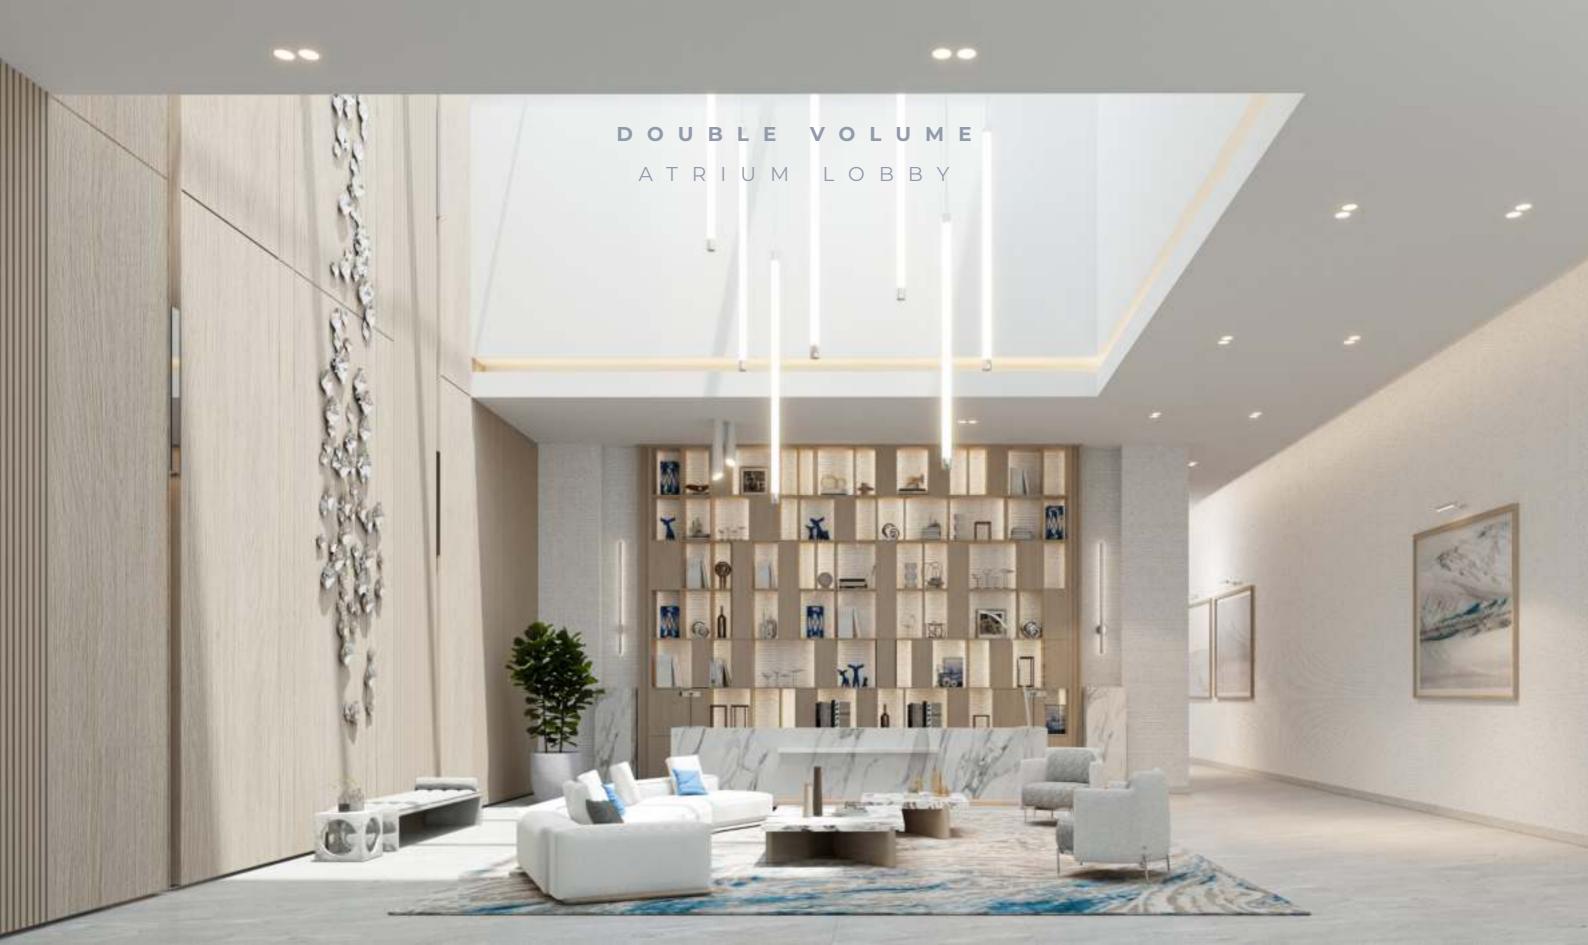

Light, space, sound and our closeness to nature alter mood and affect our state of being in the most profound ways. The place we can truly call home is found in the way it makes us feel.

Ellington House IV is a modern residential building designed with a minimalist approach, drawing inspiration from classic design principles. Its exterior is characterized by a sleek and contemporary aesthetic that seamlessly blends into the natural surroundings. The design is marked by a cohesive quality that is reflected in its distinct character.