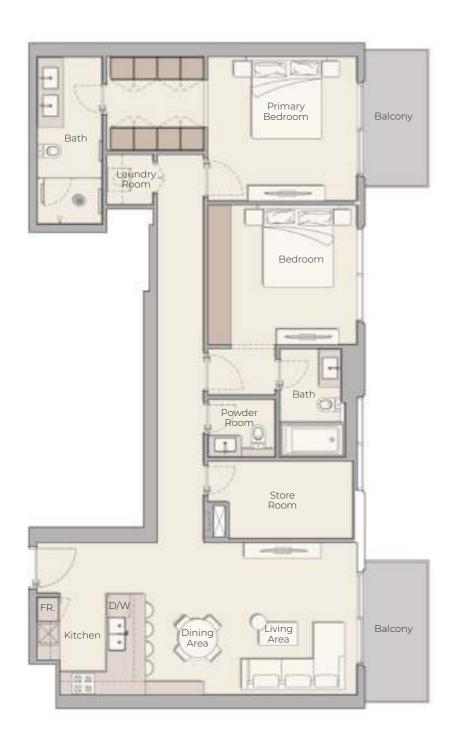

Lounge
- 08 Indoor Kids Play Area
- 09 Outdoor Kids Play Area
- 10 Outdoor Seating Area
- 11 Parking for People of Determination
- 12 EV Charging Station
- 13 Lift Lobby
- 14 Golf Wash Area
- 15 Dog Wash Area
- 16 Golf Lockers
- 17 Vehicular Entrance / Exit
- 18 Back Entrance





## FIRST FLOOR AMENITIES PLAN

- 01 Leisure & Lounge Pool
- 02 Baja Shelf
- 03 Pool Sun Loungers Area
- 04 Outdoor Shower Area
- 05 Fitness Studio
- 06 Male Change Room with Steam and Shower
- 07 Female Change Room with Steam and Shower
- 08 Outdoor Lounge Area
- 19 Outdoor Dining Area
- 10 Shaded Kids' Pool
- 11 Shaded Kids' Play Area
- 12 Lift Lobby









# FLOOR PLAN

### STUDIO TYPE A

### STUDIO TYPE B











### 2 BEDROOM TYPE C

### 2 BEDROOM TYPE D





### 2 BEDROOM TYPE E

### 3 BEDROOM TYPE A





### 3 BEDROOM TYPE B





### 4 BEDROOM DUPLEX







## **PAYMENT** PLAN

## 20%

At the time of booking

## 10%

| 60 days after the | - |
|-------------------|---|
| reservation date  |   |

**5%** 

On completion of 20% construction of the project

## **5%**

On completion of 30% construction of the project

**5%** 

On completion of 50% construction of the project

### **5%**

On completion of 60% construction of the project

30%

On completion

## 10%

120 days after the reservation date

## **5%**

On completion of 40% construction of the project

## 5%

On completion of 70% construction of the project