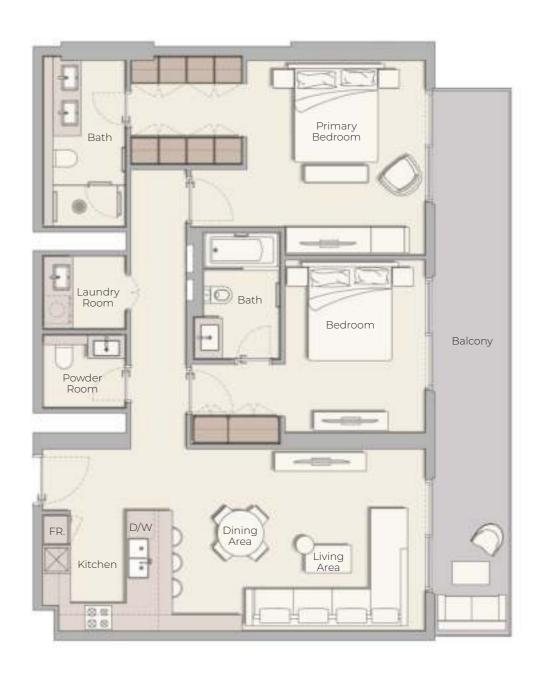

rking
- 03 Lobby Entrance
- 04 Communal Table
- 05 Lobby Lounge
- 06 Lobby Reception
- 07 Club Lounge
- 08 Indoor Kids Play Area
- 09 Outdoor Kids Play Area
- 10 Outdoor Seating Area
- 11 Parking for People of Determination
- 12 EV Charging Station
- 13 Lift Lobby
- 14 Golf Wash Area
- 15 Dog Wash Area
- 16 Golf Lockers
- 17 Vehicular Entrance / Exit
- 18 Back Entrance





## FIRST FLOOR AMENITIES PLAN

- 01 Leisure & Lounge Pool
- 02 Baja Shelf
- 03 Pool Sun Loungers Area
- 04 Outdoor Shower Area
- 05 Fitness Studio
- 06 Male Change Room with Steam and Shower
- 07 Female Change Room with Steam and Shower
- 08 Outdoor Lounge Area
- 19 Outdoor Dining Area
- 10 Shaded Kids' Pool
- 11 Shaded Kids' Play Area
- 12 Lift Lobby









# FLOOR PLAN

### STUDIO TYPE A

### STUDIO TYPE B











### 2 BEDROOM TYPE C

### 2 BEDROOM TYPE D





### 2 BEDROOM TYPE E

### 3 BEDROOM TYPE A





### 3 BEDROOM TYPE B





### 4 BEDROOM DUPLEX







## **PAYMENT** PLAN

## 20%

At the time of booking

## 10%

| 60 days after the | - |
|-------------------|---|
| reservation date  |   |

**5%** 

On completion of 20% construction of the project

## **5%**

On completion of 30% construction of the project

**5%** 

On completion of 50% construction of the project

### **5%**

On completion of 60% construction of the project

30%

On completion

## 10%

120 days after the reservation date

## **5%**

On completion of 40% construction of the project

## 5%

On completion of 70% construction of the project