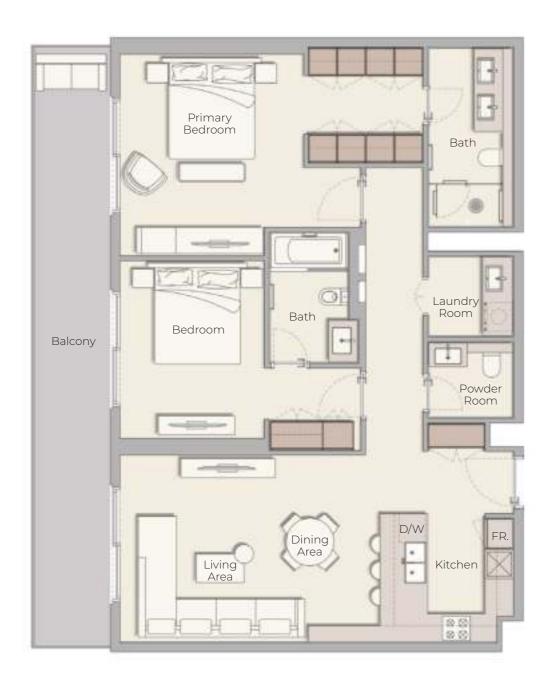

Parking
- 03 Lobby Entrance
- 04 Communal Table
- 05 Lobby Lounge
- 06 Lobby Reception
- 07 Club Lounge
- 08 Indoor Kids Play Area
- 09 Outdoor Kids Play Area
- 10 Outdoor Seating Area
- 11 Parking for People of Determination
- 12 EV Charging Station
- 13 Lift Lobby
- 14 Golf Wash Area
- 15 Dog Wash Area
- 16 Golf Lockers
- 17 Vehicular Entrance / Exit
- 18 Back Entrance





## FIRST FLOOR AMENITIES PLAN

- 01 Leisure & Lounge Pool
- 02 Baja Shelf
- 03 Pool Sun Loungers Area
- 04 Outdoor Shower Area
- 05 Fitness Studio
- 06 Male Change Room with Steam and Shower
- 07 Female Change Room with Steam and Shower
- 08 Outdoor Lounge Area
- 19 Outdoor Dining Area
- 10 Shaded Kids' Pool
- 11 Shaded Kids' Play Area
- 12 Lift Lobby









# FLOOR PLAN

### STUDIO TYPE A

### STUDIO TYPE B











### 2 BEDROOM TYPE C

### 2 BEDROOM TYPE D





### 2 BEDROOM TYPE E

### 3 BEDROOM TYPE A





### 3 BEDROOM TYPE B





### 4 BEDROOM DUPLEX







## **PAYMENT** PLAN

## 20%

At the time of booking

## 10%

| 60 days after the | - |
|-------------------|---|
| reservation date  |   |

**5%** 

On completion of 20% construction of the project

## **5%**

On completion of 30% construction of the project

**5%** 

On completion of 50% construction of the project

### **5%**

On completion of 60% construction of the project

30%

On completion

## 10%

120 days after the reservation date

## **5%**

On completion of 40% construction of the project

## 5%

On completion of 70% construction of the project