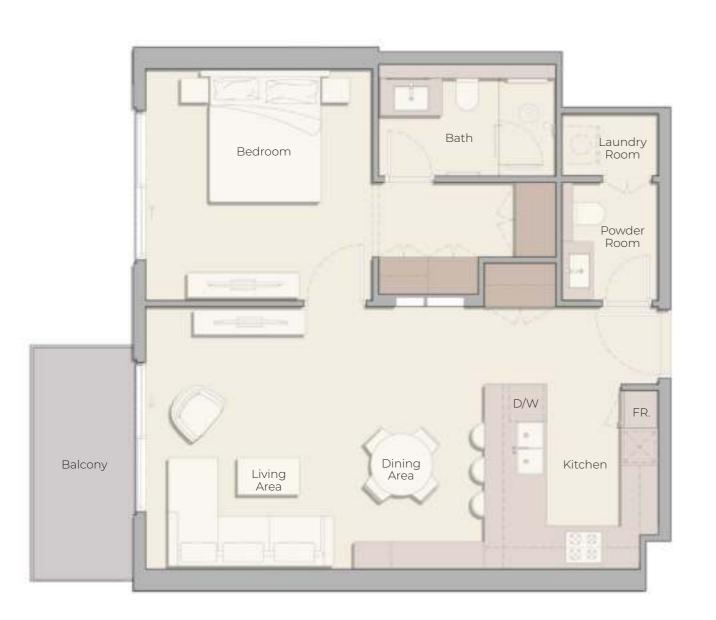

cle Parking
- 03 Lobby Entrance
- 04 Communal Table
- 05 Lobby Lounge
- 06 Lobby Reception
- 07 Club Lounge
- 08 Indoor Kids Play Area
- 09 Outdoor Kids Play Area
- 10 Outdoor Seating Area
- 11 Parking for People of Determination
- 12 EV Charging Station
- 13 Lift Lobby
- 14 Golf Wash Area
- 15 Dog Wash Area
- 16 Golf Lockers
- 17 Vehicular Entrance / Exit
- 18 Back Entrance





## FIRST FLOOR AMENITIES PLAN

- 01 Leisure & Lounge Pool
- 02 Baja Shelf
- 03 Pool Sun Loungers Area
- 04 Outdoor Shower Area
- 05 Fitness Studio
- 06 Male Change Room with Steam and Shower
- 07 Female Change Room with Steam and Shower
- 08 Outdoor Lounge Area
- 19 Outdoor Dining Area
- 10 Shaded Kids' Pool
- 11 Shaded Kids' Play Area
- 12 Lift Lobby









# FLOOR PLAN

### STUDIO TYPE A

### STUDIO TYPE B











### 2 BEDROOM TYPE C

### 2 BEDROOM TYPE D





### 2 BEDROOM TYPE E

### 3 BEDROOM TYPE A





### 3 BEDROOM TYPE B





### 4 BEDROOM DUPLEX







## **PAYMENT** PLAN

## 20%

At the time of booking

## 10%

| 60 days after the | - |
|-------------------|---|
| reservation date  |   |

**5%** 

On completion of 20% construction of the project

## **5%**

On completion of 30% construction of the project

**5%** 

On completion of 50% construction of the project

### **5%**

On completion of 60% construction of the project

30%

On completion

## 10%

120 days after the reservation date

## **5%**

On completion of 40% construction of the project

## 5%

On completion of 70% construction of the project