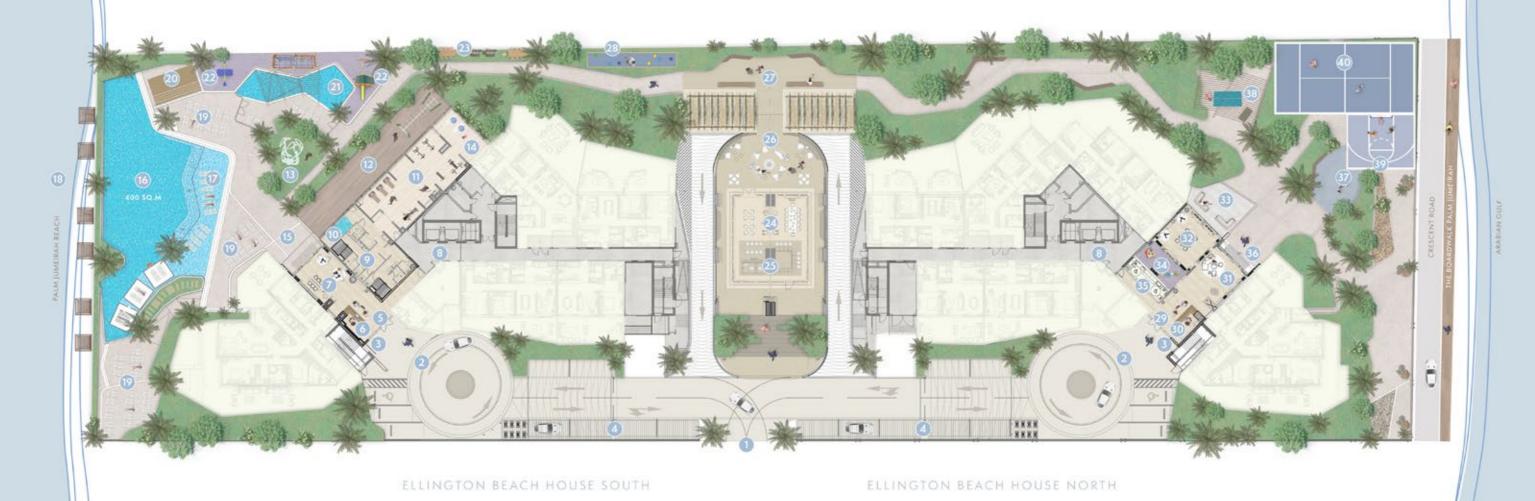

SOUTH LOBBY INDOOR LEISURE AND SHADED KIDS' OUTDOOR NORTH LOBBY ACCESS TO MAIN ENTRANCE RECEPTION FITNESS AREA LOUNGE POOL POOL ENTERTAINMENT LOUNGE AREA **OUTDOOR ACTIVITY** & CIGAR TERRACE ZONE 17 02 07 12 22 32 SOUTH LOBBY OUTDOOR OUTDOOR KIDS' 27 COMMUNAL OFFICE 37 DROP-OFF BAJA & WORKSPACES AREAS LOUNGE AREA FITNESS AREA SHELF PLAY AREA **OUTDOOR LOUNGE** VIEWING DECK TERRACE 03 08 13 18 23 33 38 LIFT URBAN PALM JUMEIRAH BARBECUE AREA NORTH LOBBY OUTDOOR GAMES VALET LOBBIES BOCCE BALL COURT PARKING FITNESS TREE BEACH TERRACE TABLE ZONE 24 19 29 39 09 14 CLUBHOUSE 34 COVERED VISITORS CHANGE, STEAM YOGA & PILATES SUN LOUNGERS NORTH LOBBY INDOOR KIDS' PLAY URBAN BASKETBALL PARKING SHOWER & SAUNA STUDIO AREAENTRANCE AREA AREAROOMS KITCHEN/BAR 20 FOR PRIVATE 30 35 40 SOUTH LOBBY 10 ACCESS TO POOL **FUNCTIONS** NORTH LOBBY PADEL TENNIS OUTDOOR BATHROOM ENTRANCE HYDROTHERAPY AND DECK REFRESHMENT AREA RECEPTION& FOR PEOPLE OF COURT POOL DETERMINATION

21

26

31

36

01

06

11

16