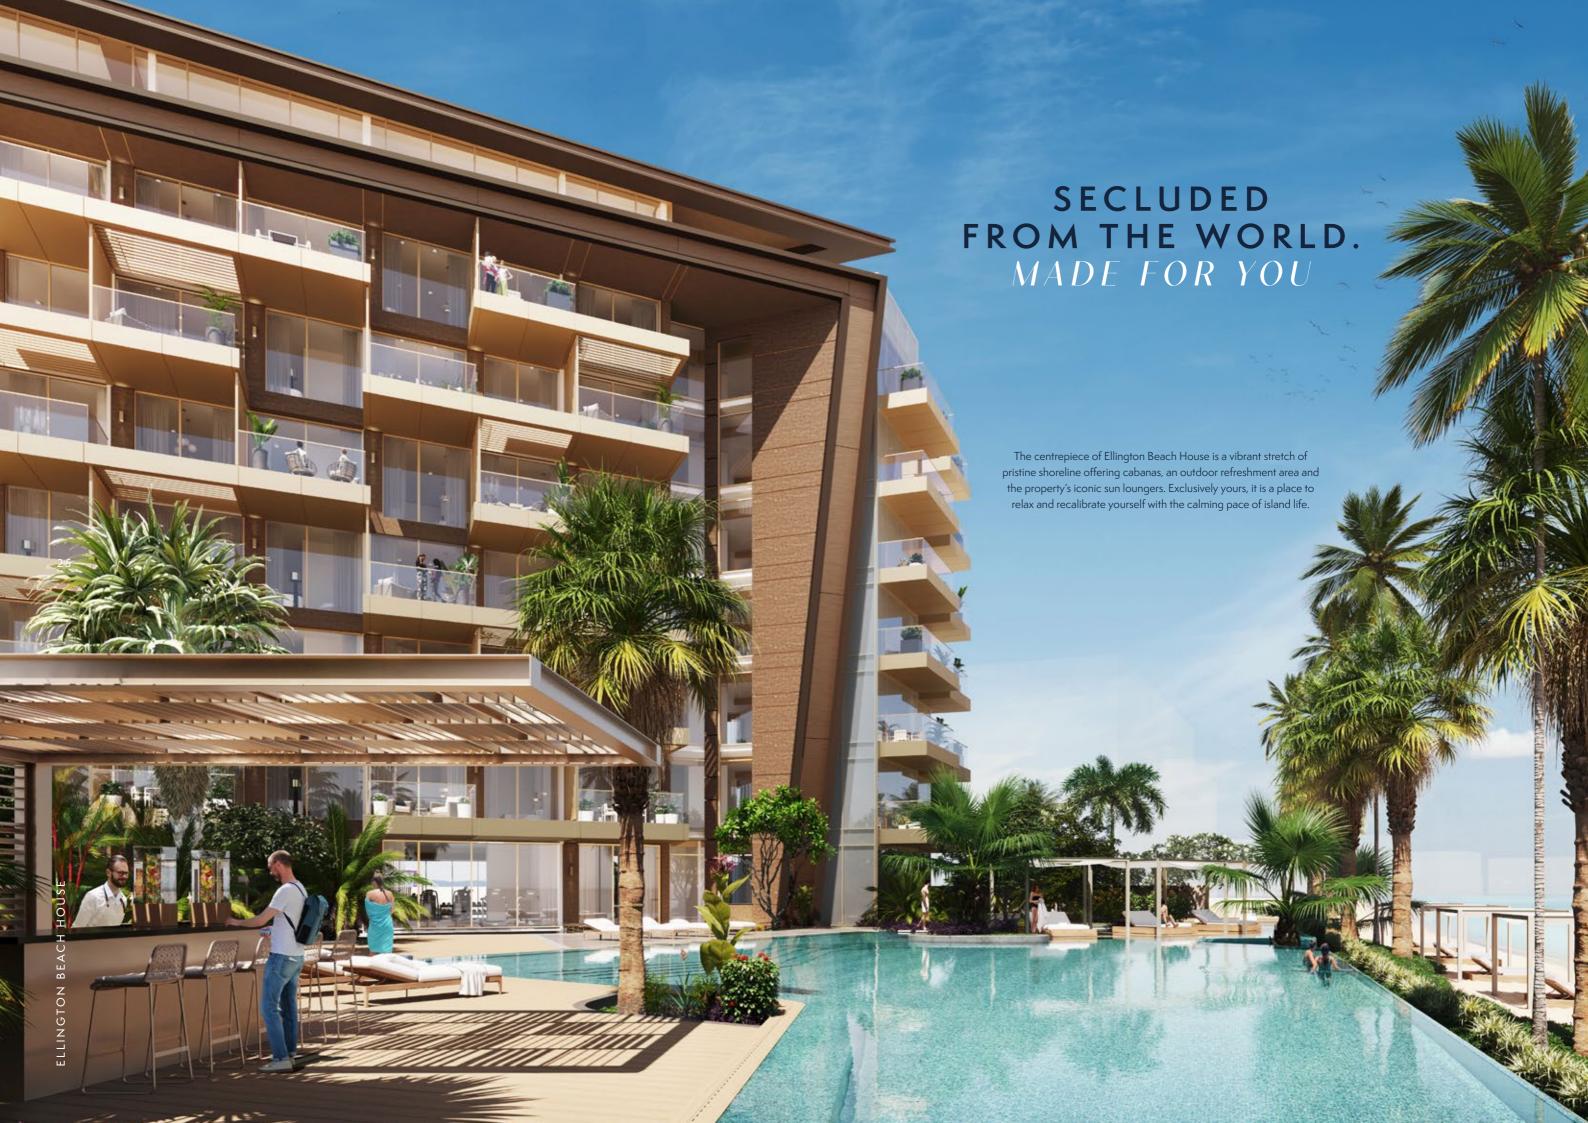

## A GEOMETRIC LANDSCAPE THAT MERGES NATURE WITH DESIGN

The surrounding landscape of Ellington Beach House offers the shade of trees and cabanas, together with trapezoidal forms that reflect the building's contemporary architecture. It offers space to belong in nature and explore quiet seating areas, a covered outdoor refreshment area, BBQ areas and opportunities to stay active with game tables, children's play equipment, a half basketball area, Bocce Ball, Padel tennis and more.