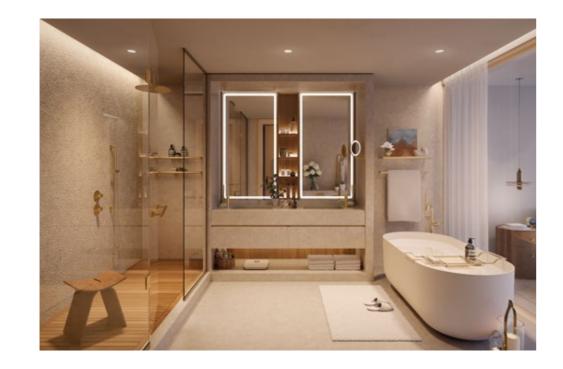

Bathrooms bring elements of natural beauty into your home with slatted teak shower flooring, stone-faced drawers, stone walls and floors, and a bush hammered feature wall. The bathroom treats you to a rain shower with a hand spray, as well as a contemporary free-standing bath with a floor-mounted tub filler. The feeling of calm and space is elevated further with backlit mirrors and a glazing wall in the bedroom.