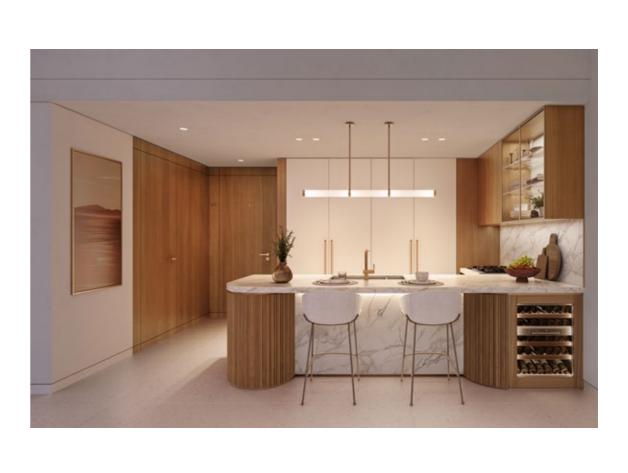

#### APARTMENT KITCHENS

The building's modern kitchens will be treasured by those who crave a life intertwined with design.

Mid-tone wood cabinets demonstrate the apartment's impeccable craft while reflective glass, metal signature cabinets, Miele appliances and champagne-gold pull-out tap along with signature hardware and bespoke storage features make an unmistakable statement of refined elegance.