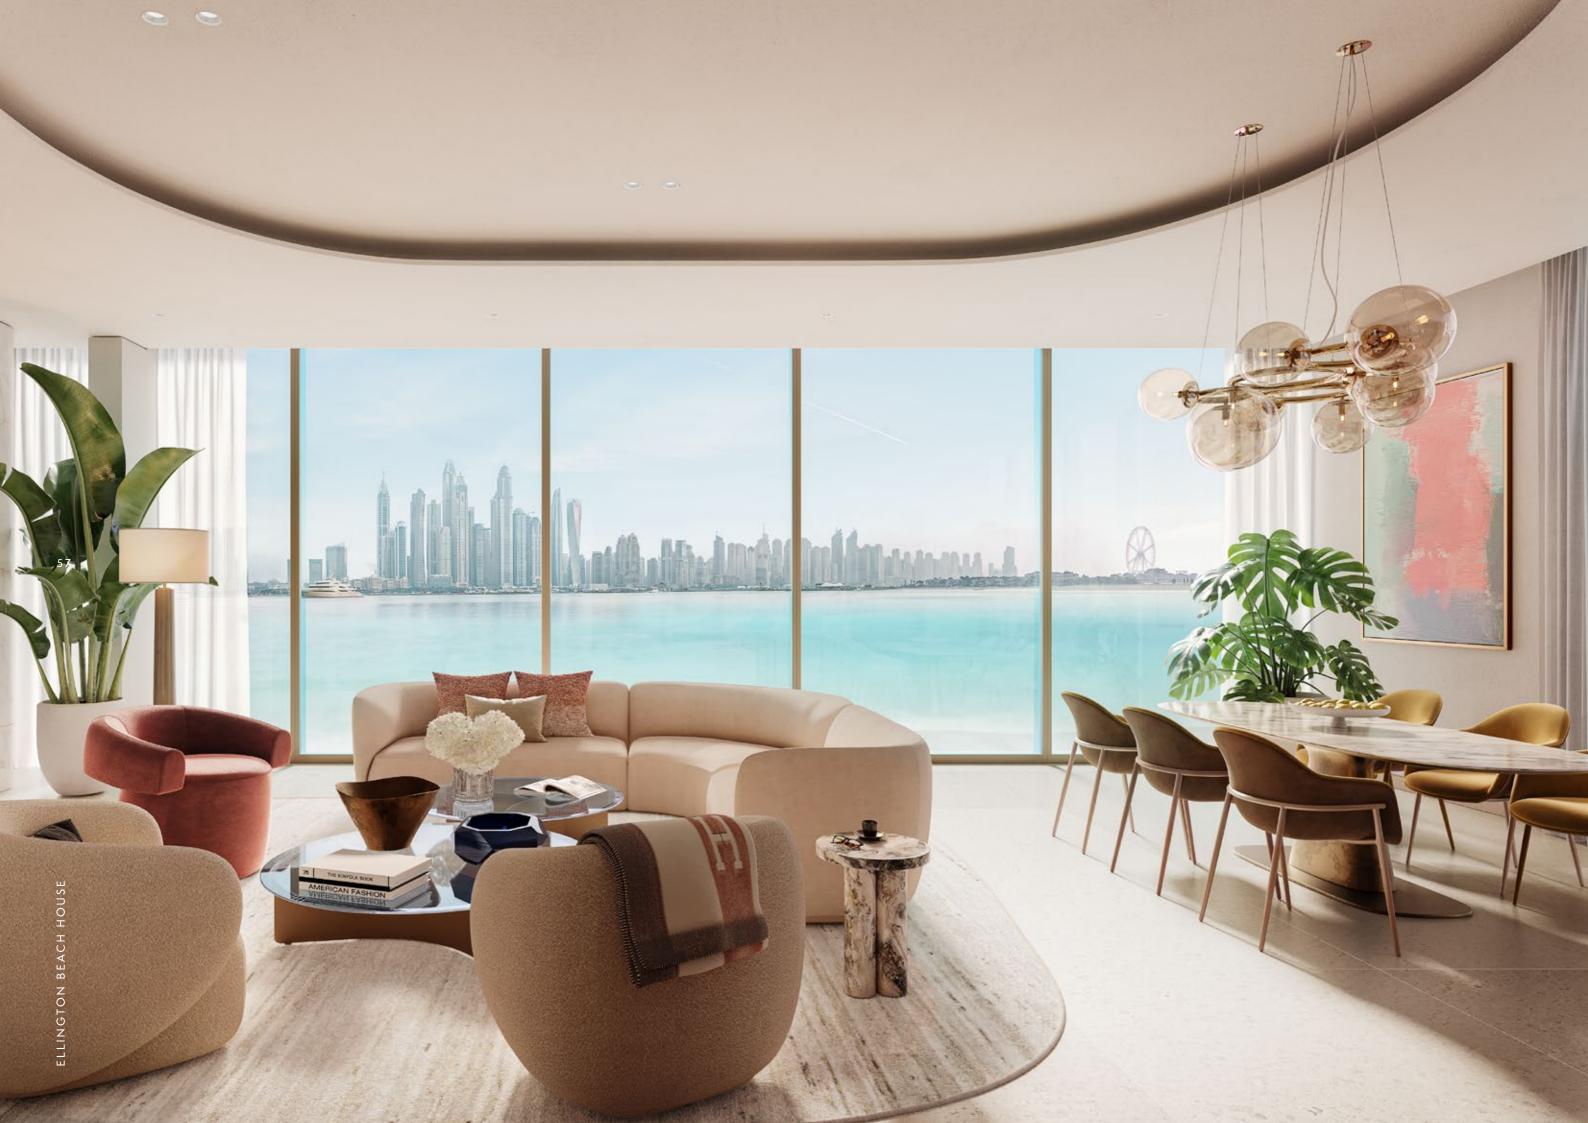

## THE ESSENCE OF HOME WITH A BOLD DEPTH OF CHARACTER

While maximising panoramic views, the interiors of Ellington Beach House connect residents to the sea through free-flowing textures, natural materials and open spaces. Cues from the surrounding environment bring an abundant sense of peace to a modern and expressive design consisting of graphic forms and contrasting accents of color.

Outside, carved trapezoidal masses expand across the grounds, allowing plants, trees and flowerbeds to find a home among their crystalline pattern.

AN ETHERAL

Directly adjacent to the dining room, living areas perfectly frame the horizon. Filtered through wide bronze-tinted windows, with curtain pockets and slim profile mullions, sunlight is gently introduced to the apartment, blanketing the stone floors in warm and welcoming tones.