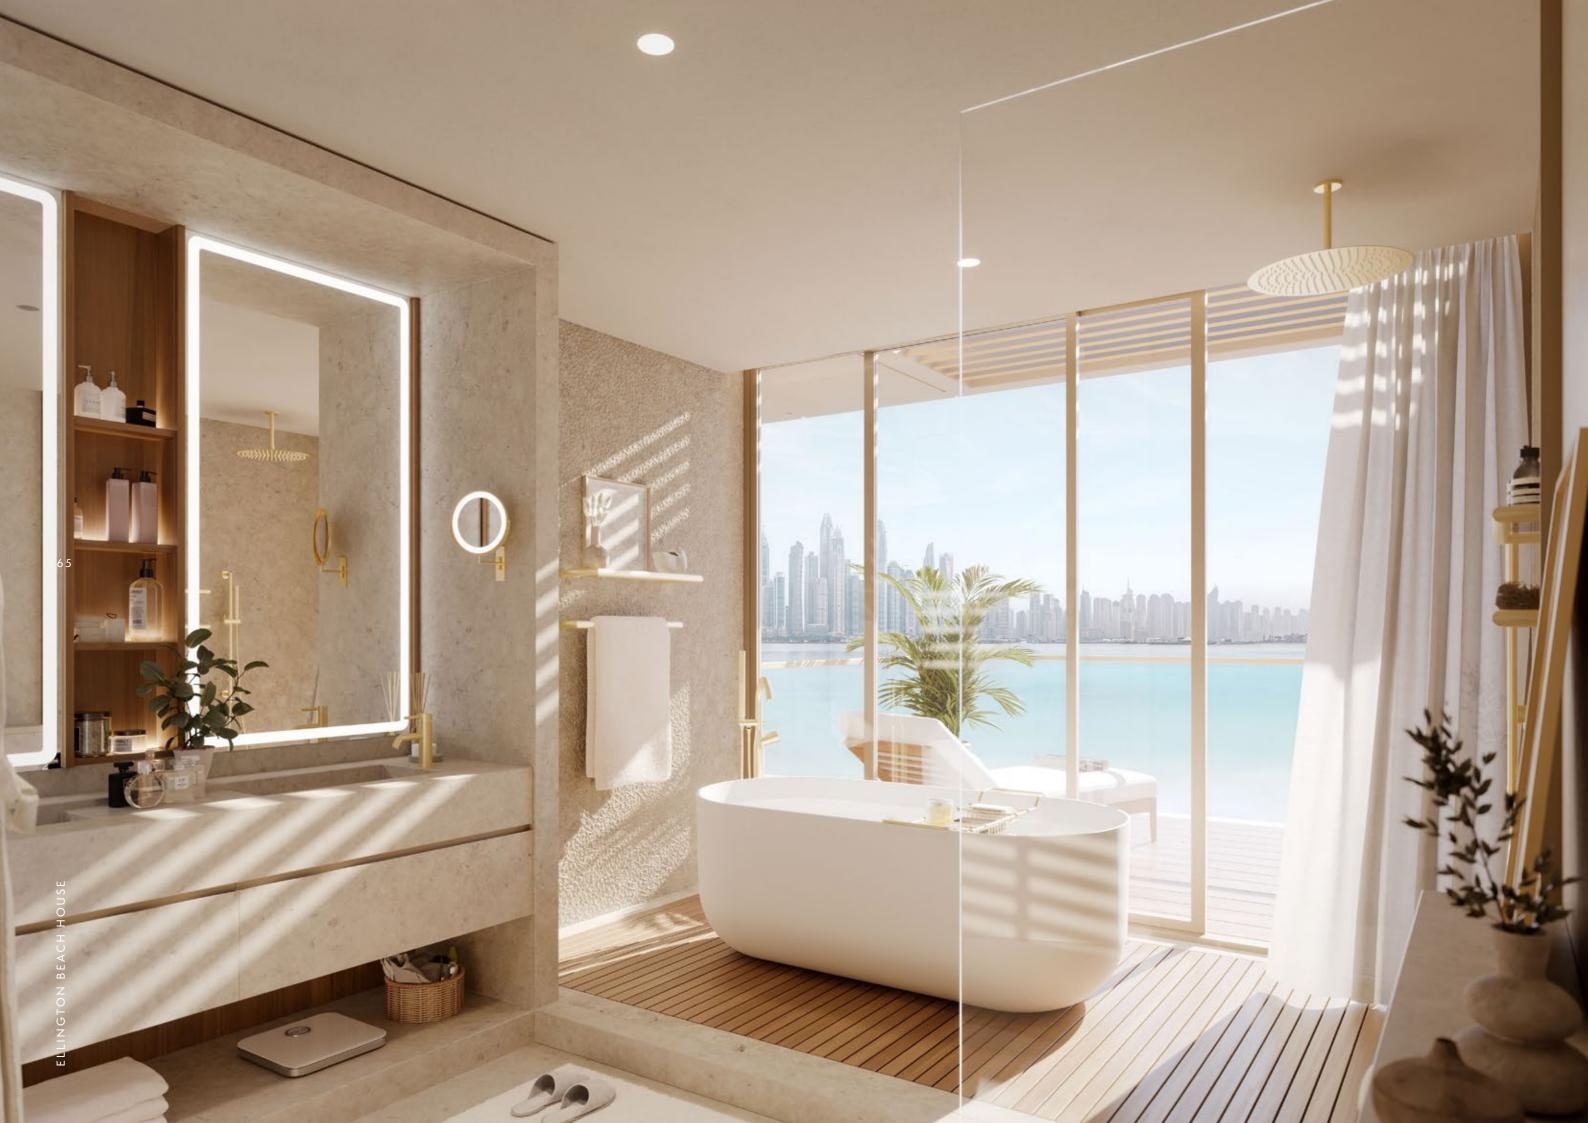

Bathrooms bring elements of natural beauty into your home with slatted teak shower flooring, stone-faced drawers, stone walls and floors, and a bush hammered feature wall. The bathroom treats you to a rain shower with a hand spray, as well as a contemporary free-standing bath with a floor-mounted tub filler. The feeling of calm and space is elevated further with backlit mirrors and a glazing wall in the bedroom.

## REDEFINED PARADISE DESIGN INTERTWINED WITH THE SEA The individuality of such a unique location deserves the opportunity to be experienced to its fullest. Panoramic views from the building accentuate the wonder of Palm Jumeirah, while minimal framing with subtle beach-inspired screening allows residents to take in spectacular sunrises and sunsets in privacy.