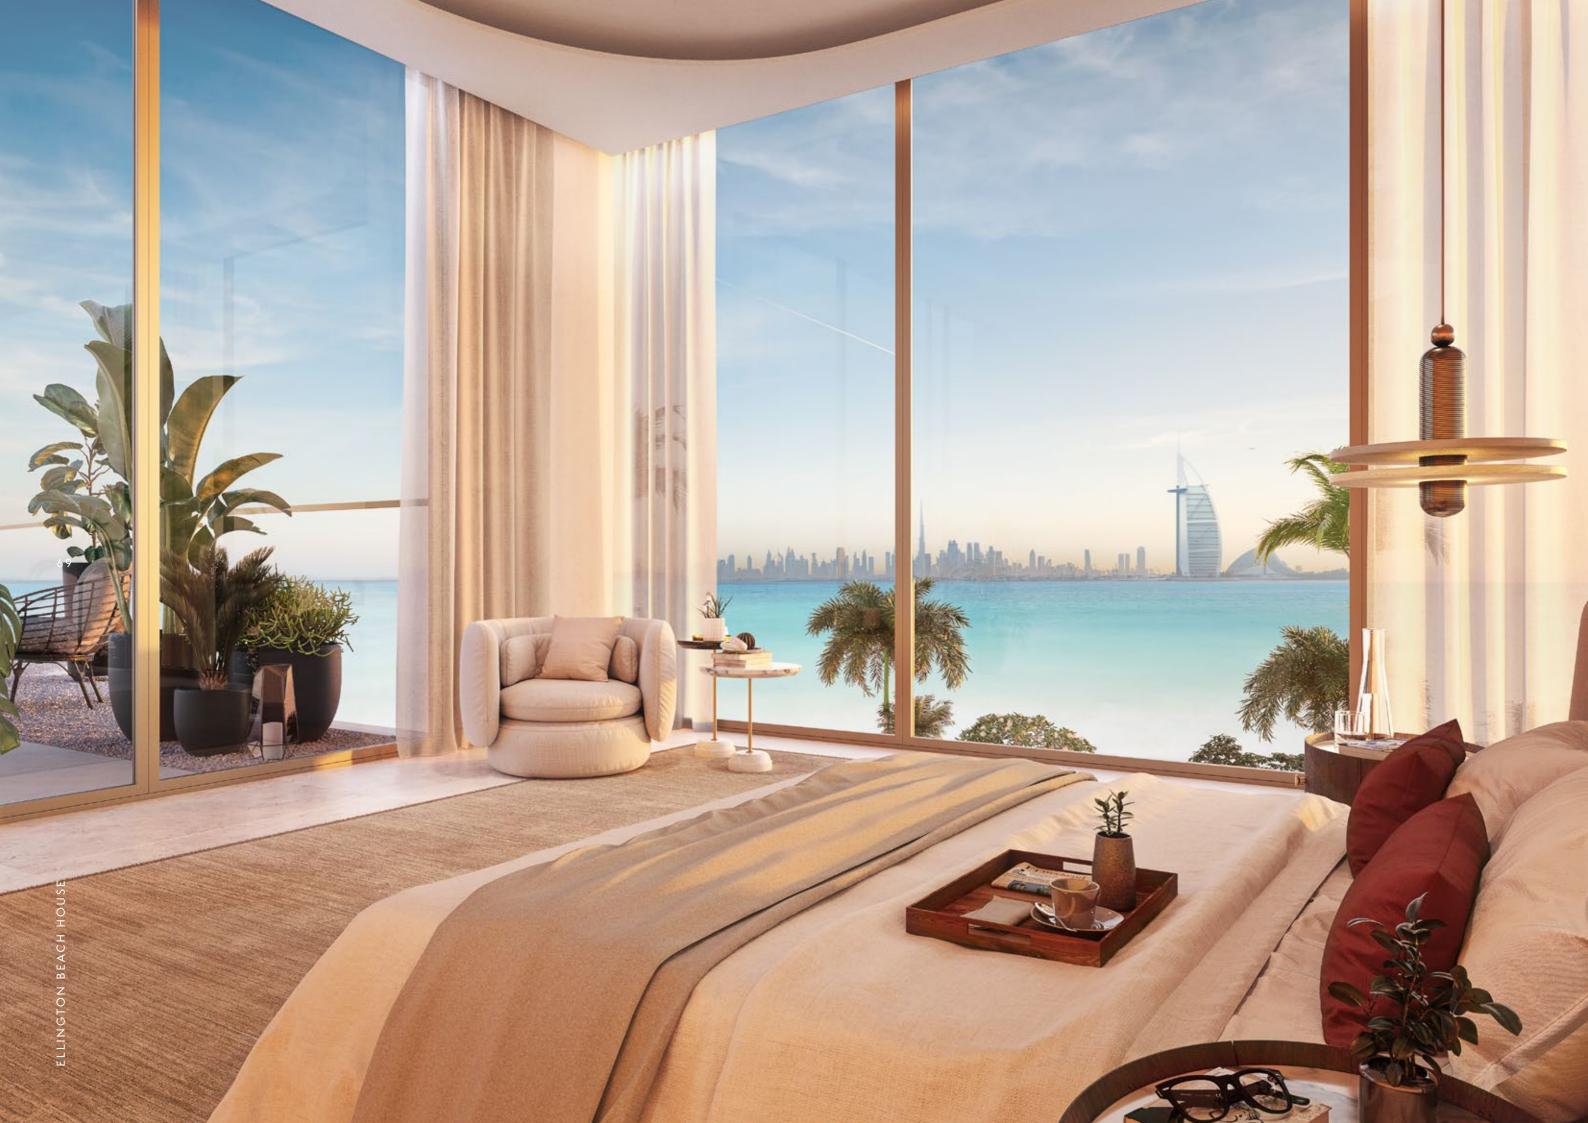

## REDEFINED PARADISE DESIGN INTERTWINED WITH THE SEA The individuality of such a unique location deserves the opportunity to be experienced to its fullest. Panoramic views from the building accentuate the wonder of Palm Jumeirah, while minimal framing with subtle beach-inspired screening allows residents to take in spectacular sunrises and sunsets in privacy.

Directly adjacent to the dining room, living areas perfectly frame the horizon. Filtered through wide bronze-tinted windows, with curtain pockets and slim profile mullions, sunlight is gently introduced to the apartment, blanketing the stone floors in warm and welcoming tones.