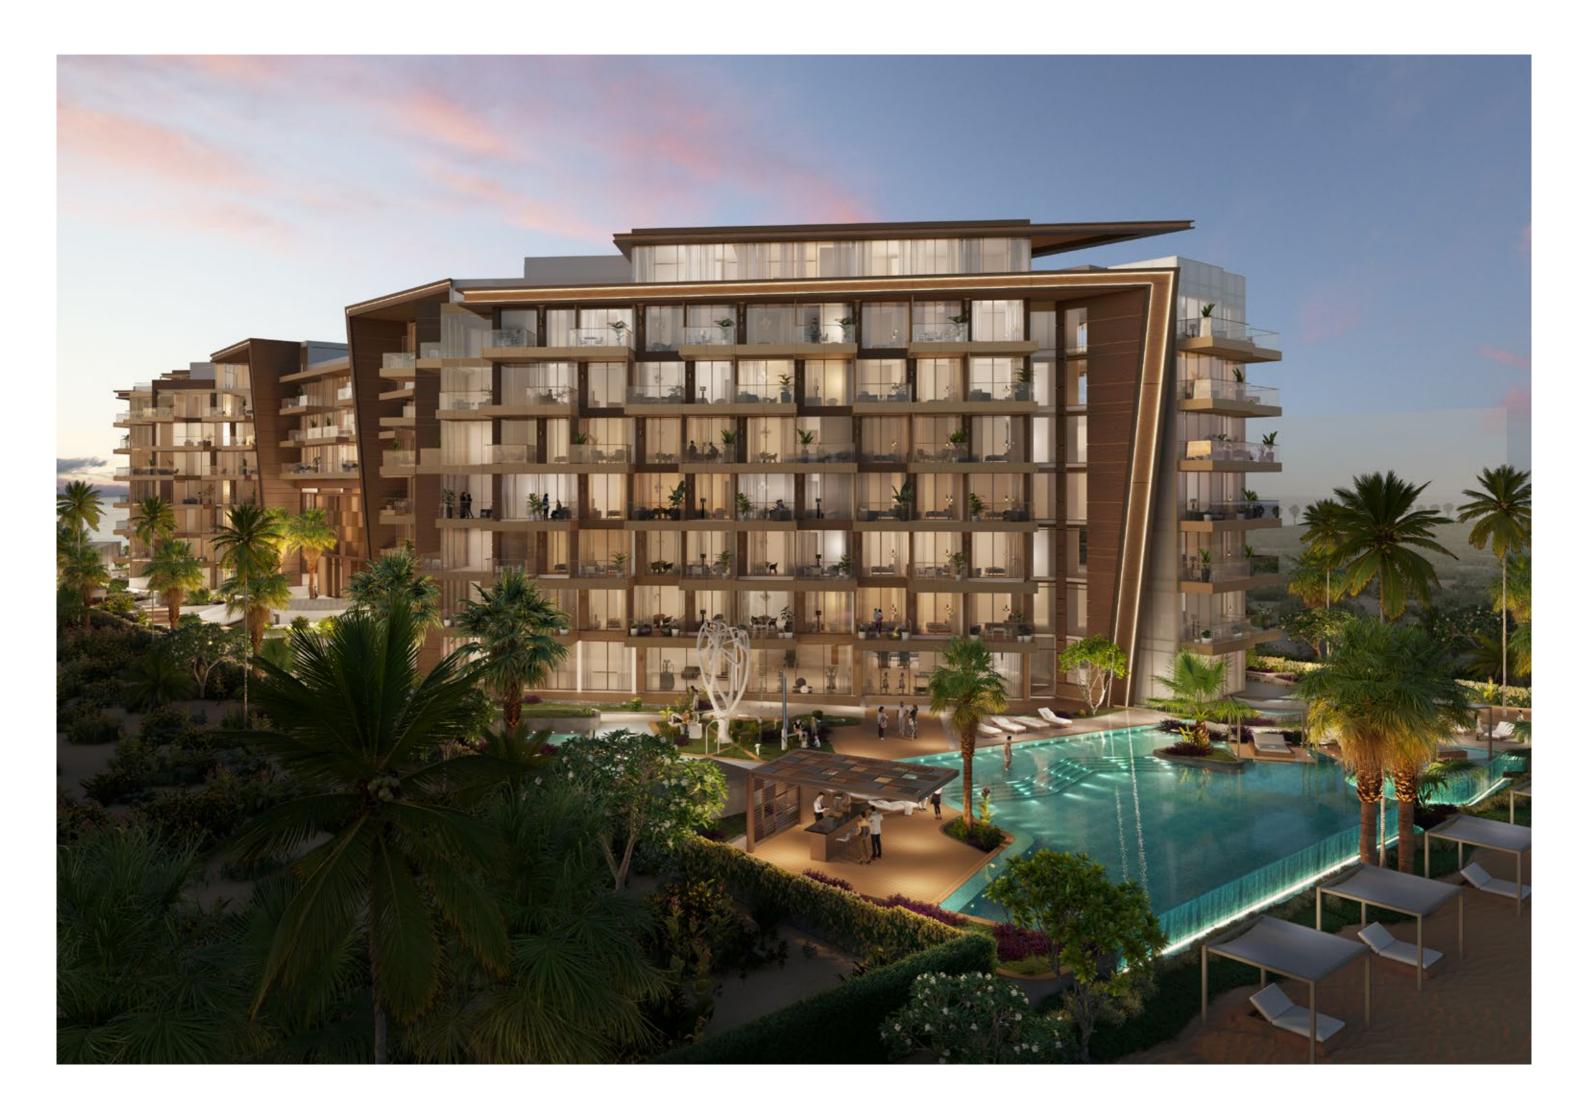

Ellington Art Foundation

79

AWARDS

Recognition for our devotion to design

80

CONTACT

Make an enquiry

Ellington Beach House is a new lifestyle icon perched on the tranquil east crescent of Palm Jumeirah. Capturing the essence and elegance of a sophisticated private members club, it is positioned to follow the solar pathway overhead — watching the sun rise over the Gulf and set over Dubai's skyline from its panoramic views.

Every detail flows in complete synergy with your life. Its superyacht-inspired architecture opens out to sea while, at the same time, inviting you inside to discover a world of elevated charm and a depth of character unlike anywhere else.

## REDEFINED PARADISE DESIGN INTERTWINED WITH THE SEA The individuality of such a unique location deserves the opportunity to be experienced to its fullest. Panoramic views from the building accentuate the wonder of Palm Jumeirah, while minimal framing with subtle beach-inspired screening allows residents to take in spectacular sunrises and sunsets in privacy.