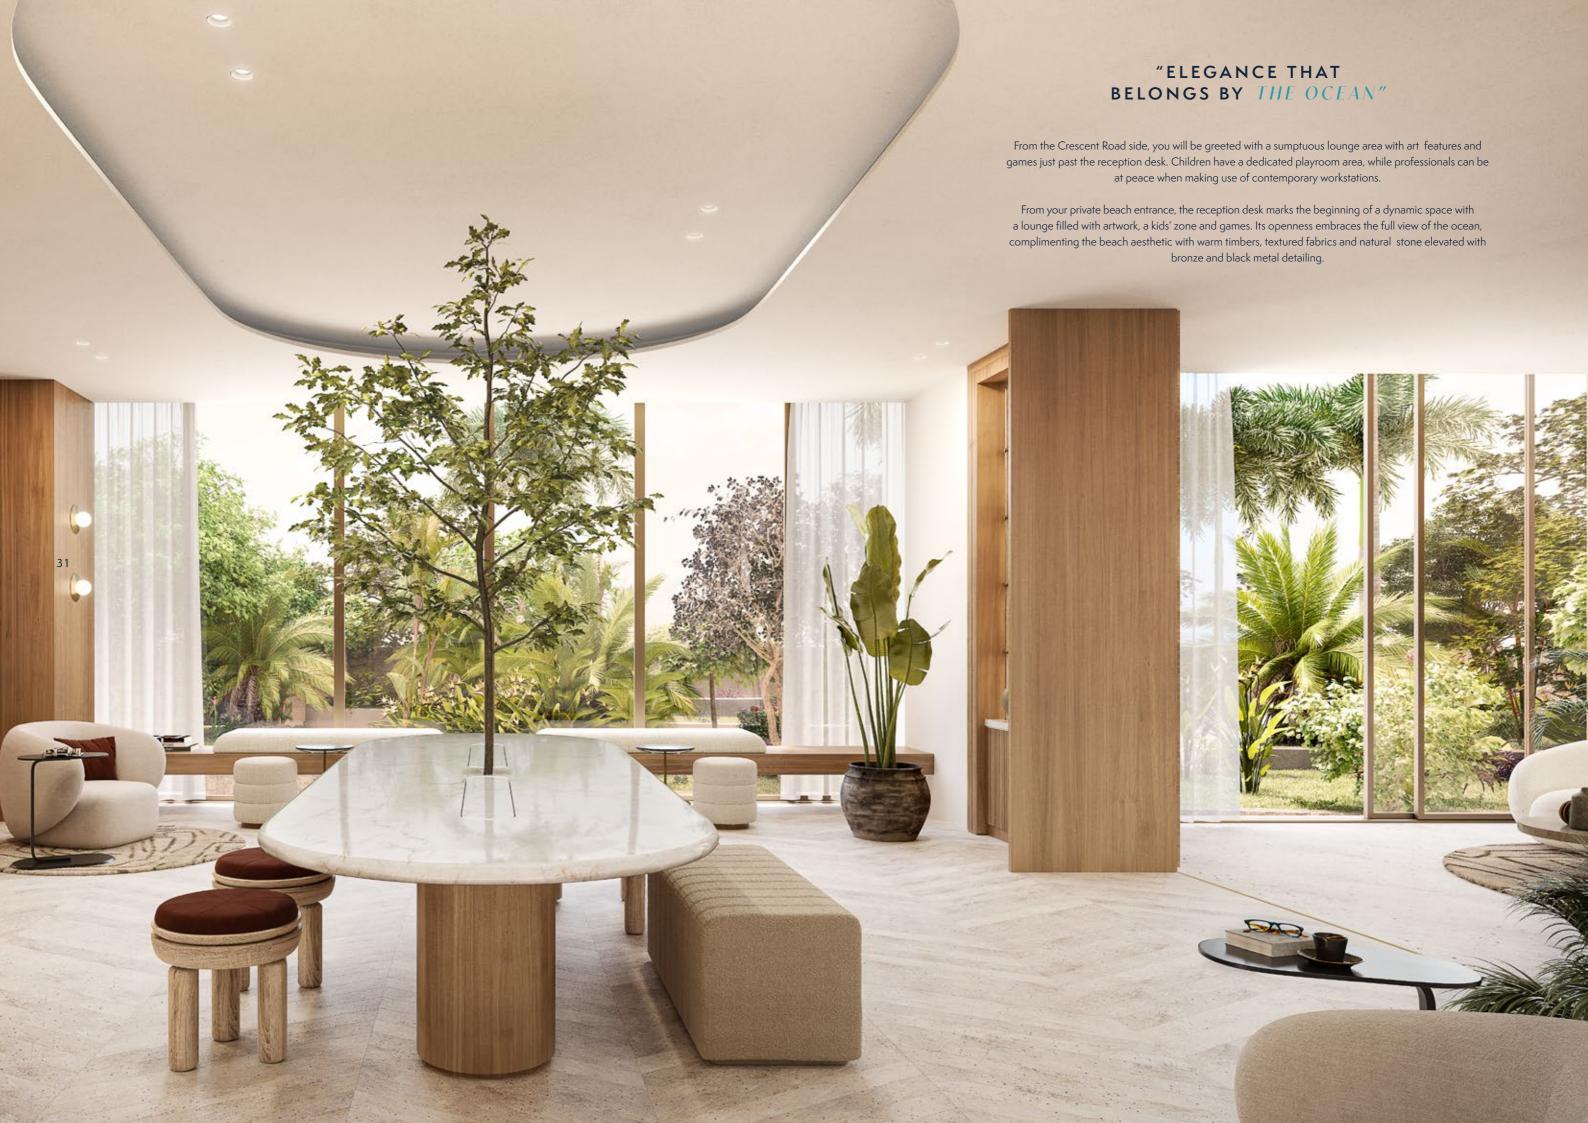

## BEGIN A NEW LIFESTYLE

At the heart of Ellington Beach House is a sumptuous lifestyle venue for private functions, meetings and presentations. With an open bar and show kitchen for private chefs, the Clubhouse is the perfect place for business occasions and secluded entertainment.

To captivate residents and their guests with the beauty of the ocean, the sumptuous lounge area extends outside to a shaded terrace overlooking the sea.