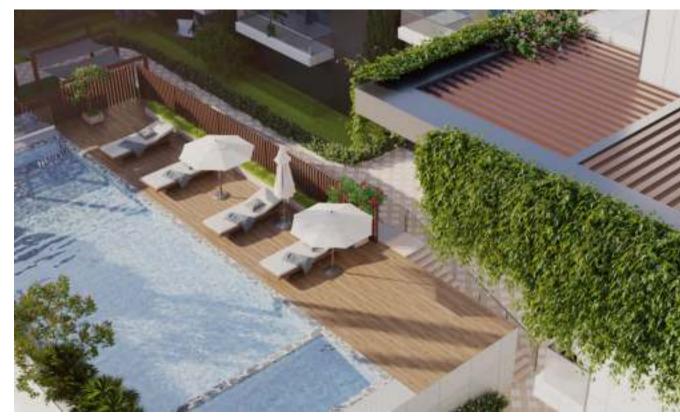

#### Aminities

| State-of-art amenities |
|------------------------|
| Podium roof garden     |
| Infinity pool          |
| Activity area          |
| Outdoor kitchen        |
| Gym                    |
| Kids' pool             |
|                        |

#### Swimming Pool

Dive into Luxury at Emerald Vision Tower

Each residence at Emerald Vision Tower is meticulously designed to maximize the stunning views. Floor-to-ceiling windows offer an uninterrupted panorama of the cityscape, allowing you to witness the metropolis's heartbeat day and night. Whether you opt for a cozy one-bedroom unit or an expansive penthouse, the city's charm is right at your doorstep.