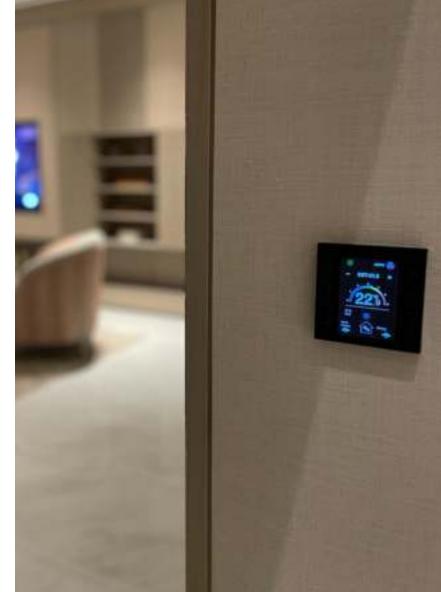

#### Automation Button

Experience seamless living at Emerald Vision Tower with automation buttons for intuitive control over lighting, climate, security, and entertainment. Customize your ambiance, promote energy efficiency, enhance security, and integrate voice commands for a futureready, luxurious living experience. Tailor your environment at the touch of a button, ensuring technology elevates your daily life.