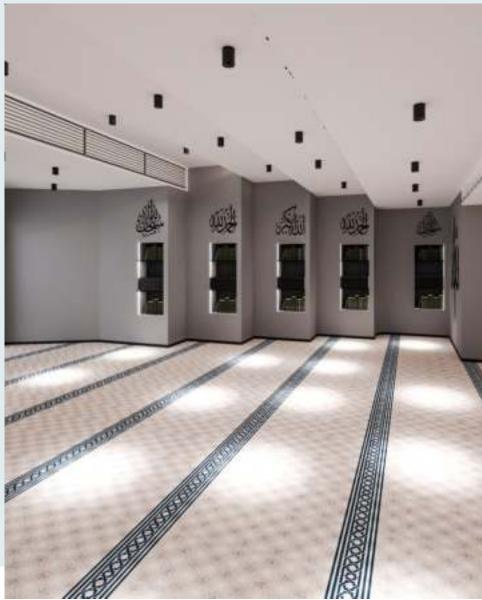

#### Prayer Area

The prayer area at Emerald Vision Tower is meticulously designed for a serene ambiance conducive to devotion. Architectural elements, soft lighting, and a calming color palette create a welcoming space for residents and guests. Nestled in the tower's heart, this Islamic prayer area offers tranquility for spiritual reflection and daily prayers, reflecting our commitment to providing a spiritually comforting home at Emerald Vision Tower.