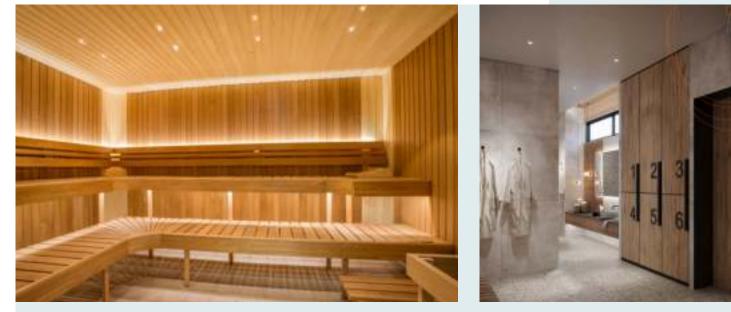

#### Wellness Steam/Sauna

Emerald Vision Tower offers a dedicated wellness steam and sauna facility within the apartment complex, promoting relaxation and holistic health. The space boasts a calming design with customizable temperature and humidity settings, enabling residents to enjoy the benefits of detoxification, skin rejuvenation, stress reduction, and muscle tension relief. This facility provides a convenient and luxurious retreat for residents to prioritize their well-being, right at home.