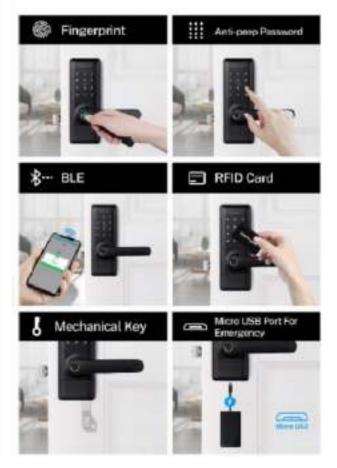

#### Innovative Security

At Emerald Vision Tower, we understand the importance of security and convenience for our residents. To provide you with the latest in access control technology, we've installed state-of-the-art keypad locks on every apartment door. This innovative feature ensures that you can access your apartment safely and effortlessly, all with the convenience of a personalized access code.

#### MULTIPLE WAYS TO UNLOCK