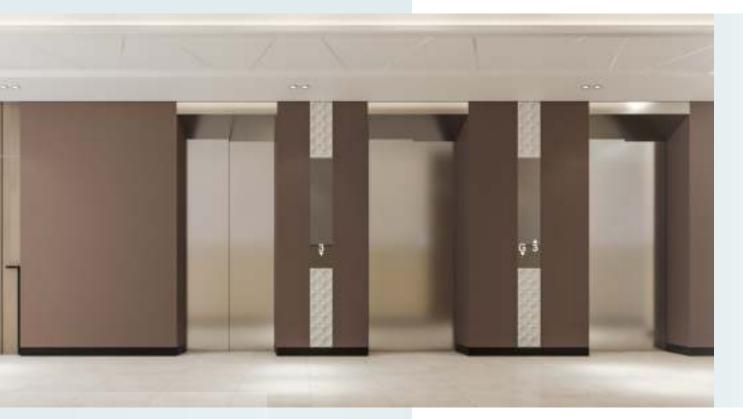

### Shared Spaces

Emerald Vision Tower's lift lobby goes beyond utility, transforming into a stylish shared space fostering connections. With contemporary elegance, comfortable seating, and an artistic touch, it's where neighbors become friends. The large windows offer captivating views and fill the space with natural light. Beyond a transition point, the lobby serves as a gateway to the tower's amenities, a central hub for the community. Every detail is thoughtfully designed for functionality and beauty, providing residents with a delightful gathering place to create meaningful connections.