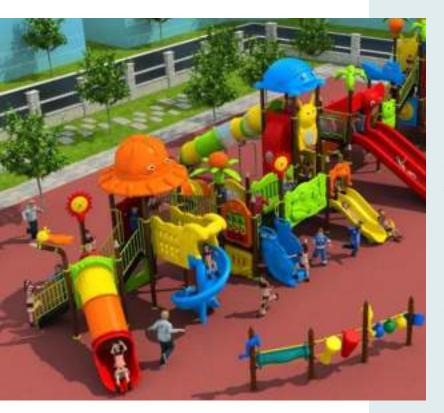

#### Kids Play Area

Emerald Vision Tower's kids' play area is a secure, imaginative space designed for young residents' entertainment and education. It fosters cognitive and physical development, connecting families and creating a sense of community, prioritizing safety and accessibility for children of all ages to explore, learn, and have endless fun at home.