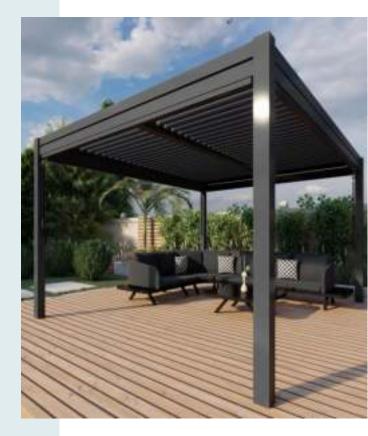

## Outdoor BBQ Area

Emerald Vision Tower's outdoor BBQ area is a chic, family-friendly space for enjoying outdoor dining. With modern elegance, well-kept grilling equipment, and a welcoming ambiance, it's not just a cooking spot but also a social hub. Providing year-round access and scenic views, it's perfect for creating memorable moments, making it a culinary haven for residents of all ages.