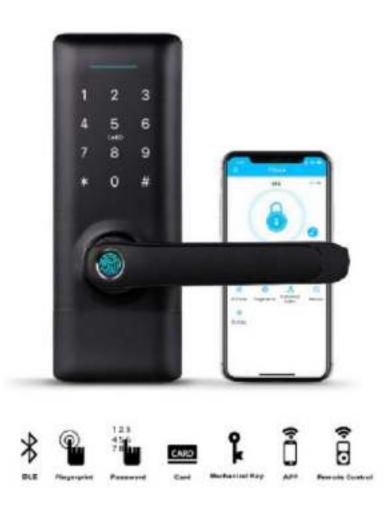

#### Innovative Security

At Emerald Vision Tower, we understand the importance of security and convenience for our residents. To provide you with the latest in access control technology, we've installed state-of-the-art keypad locks on every apartment door. This innovative feature ensures that you can access your apartment safely and effortlessly, all with the convenience of a personalized access code.

#### MULTIPLE WAYS TO UNLOCK