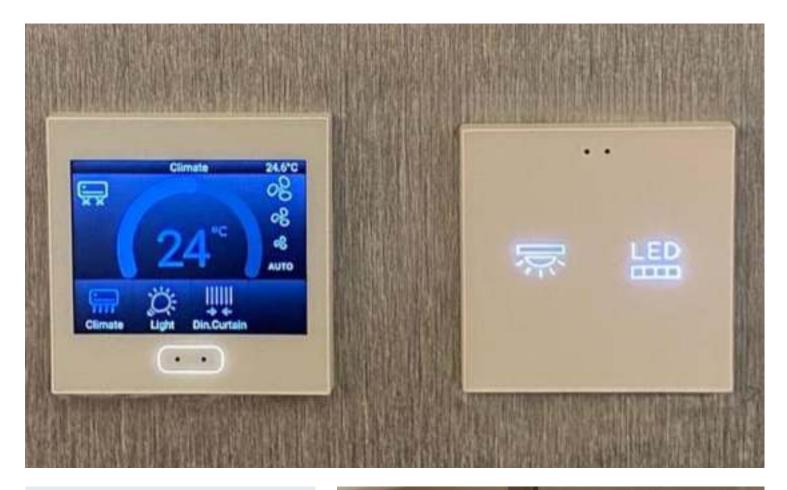

#### Automation Button

Experience seamless living at Emerald Vision Tower with automation buttons for intuitive control over lighting, climate, security, and entertainment. Customize your ambiance, promote energy efficiency, enhance security, and integrate voice commands for a futureready, luxurious living experience. Tailor your environment at the touch of a button, ensuring technology elevates your daily life.