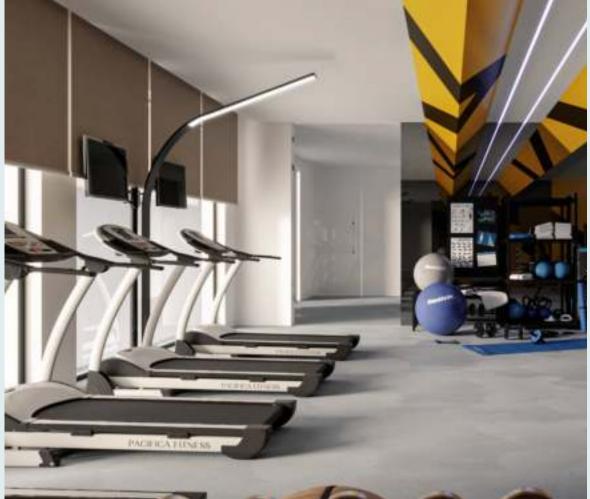

F Τ N E S S

Emerald Vision Tower's gym is a state-of-theart facility designed for holistic well-being, offering cutting-edge fitness equipment, an inspiring atmosphere with ample natural light, and flexible access hours. This space fosters a sense of community and connection among residents while promoting both physical fitness and mental wellness. It's more than a gym; it's a sanctuary that empowers residents to prioritize their health and happiness within the convenience of their own homes.