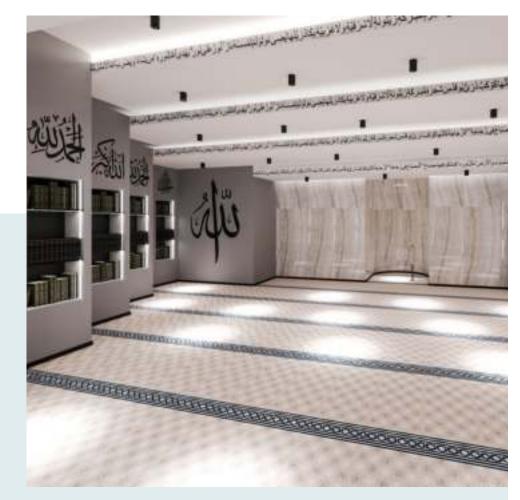

#### Prayer Area

The prayer area at Emerald Vision Tower is meticulously designed for a serene ambiance conducive to devotion. Architectural elements, soft lighting, and a calming color palette create a welcoming space for residents and guests. Nestled in the tower's heart, this Islamic prayer area offers tranquility for spiritual reflection and daily prayers, reflecting our commitment to providing a spiritually comforting home at Emerald Vision Tower.