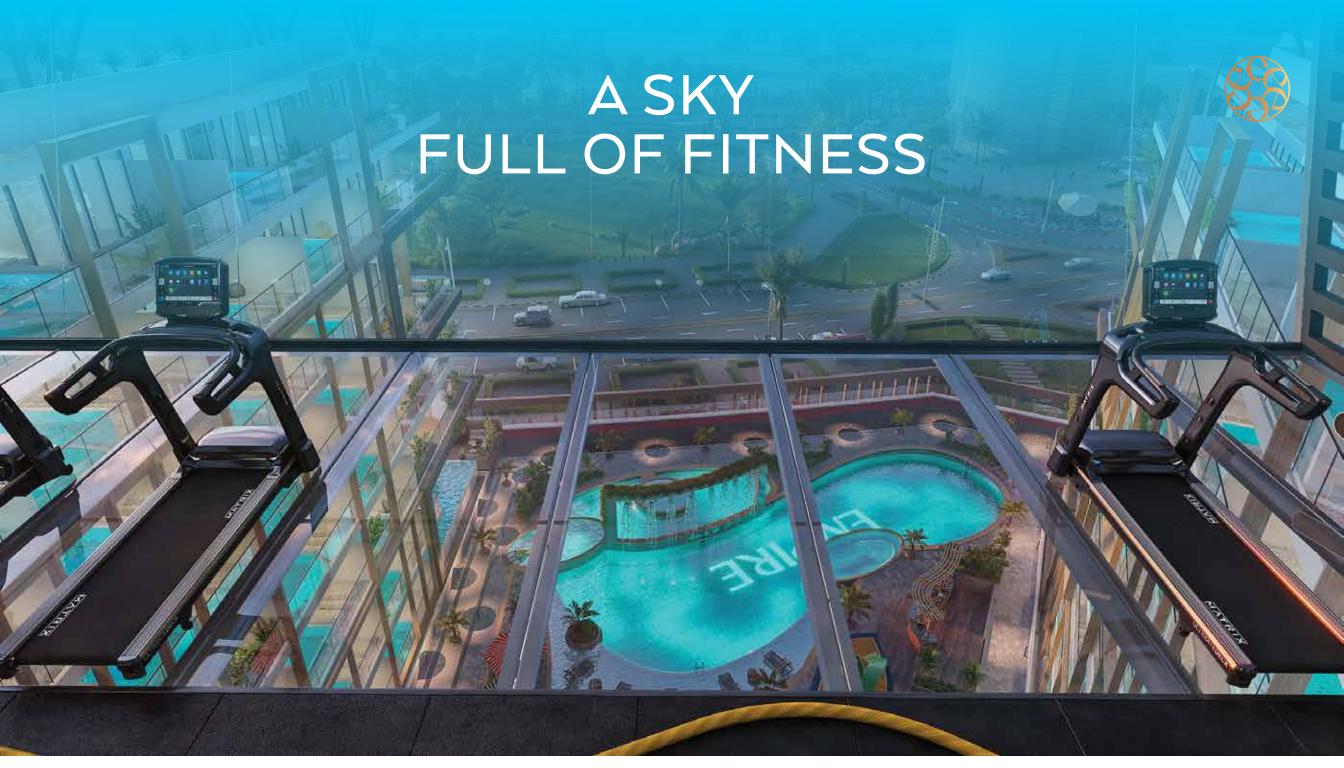

age in creative activities, and watch your children play freely in a secure environment.















## BBQ CORNER



Placed within Empire Estates, the dedicated BBQ area, invites residents to savour the joys of grilling. This sizzling community hub fosters camaraderie as neighbours gather, creating unforgettable moments around the irresistible aroma of barbecue delights.





#### PADDLE

### TENNIS COURT







Discover the perfect blend of fitness and serenity at the Empire Estate's walking and jogging tracks on its first floor. Indulge yourself in lush greenery and wonderfully crafted landscapes as you traverse these well-maintained paths, providing an ideal setting for a refreshing and rejuvenating outdoor workout experience.







## THE CLUB









#### SKY GYM

## WORKOUT





















## LUXURY AND CONVENIENCE









All images used are for illustrative purposes only and do not represent the actual size, features, specifications, fittings, and furnishings. The developer reserves the right to make revisions / alterations at it's absolute discretion, without any liability whatsoever.

EMPIRE DEVELOPMENTS