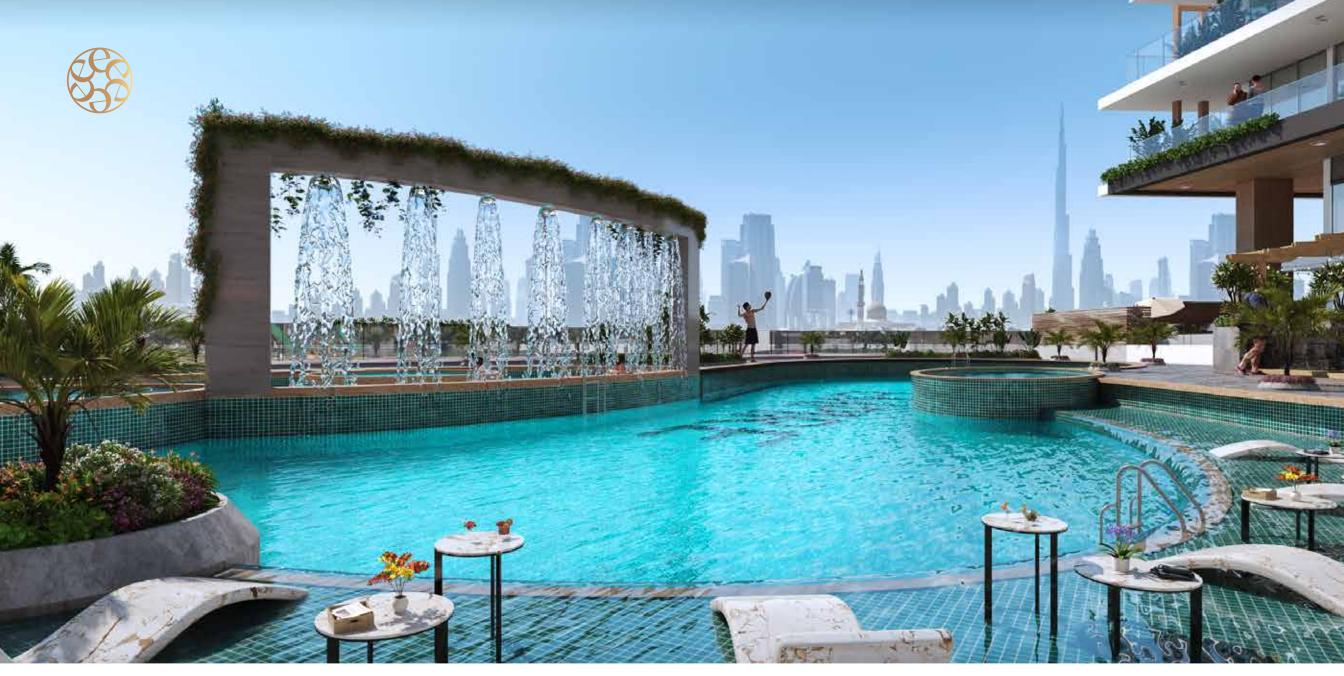

## LUXE AQUA MARVEL

Perched atop the smart residential Empire Estates, the lagoon-shaped swimming pool captivates with its amazingly crafted waterfall view. Cascading seamlessly into the azure depths, the water feature creates a serene oasis, marrying architectural sophistication with natural allure for an unparalleled residential experience.

## LAGOON RESPITE

Dive into the expansive embrace of our colossal lagoon pool, a haven that signals you to unwind after a demanding day. Surrender to the allure of its vast azure expanse, where the stresses of everyday life simply fade away. Close your eyes, luxuriate in the sun's soothing caress, and let it transport you to a tranquil empire of relaxation and rejuvenation. This isn't just a pool; it's a lavish water haven where calmness meets pure luxury.