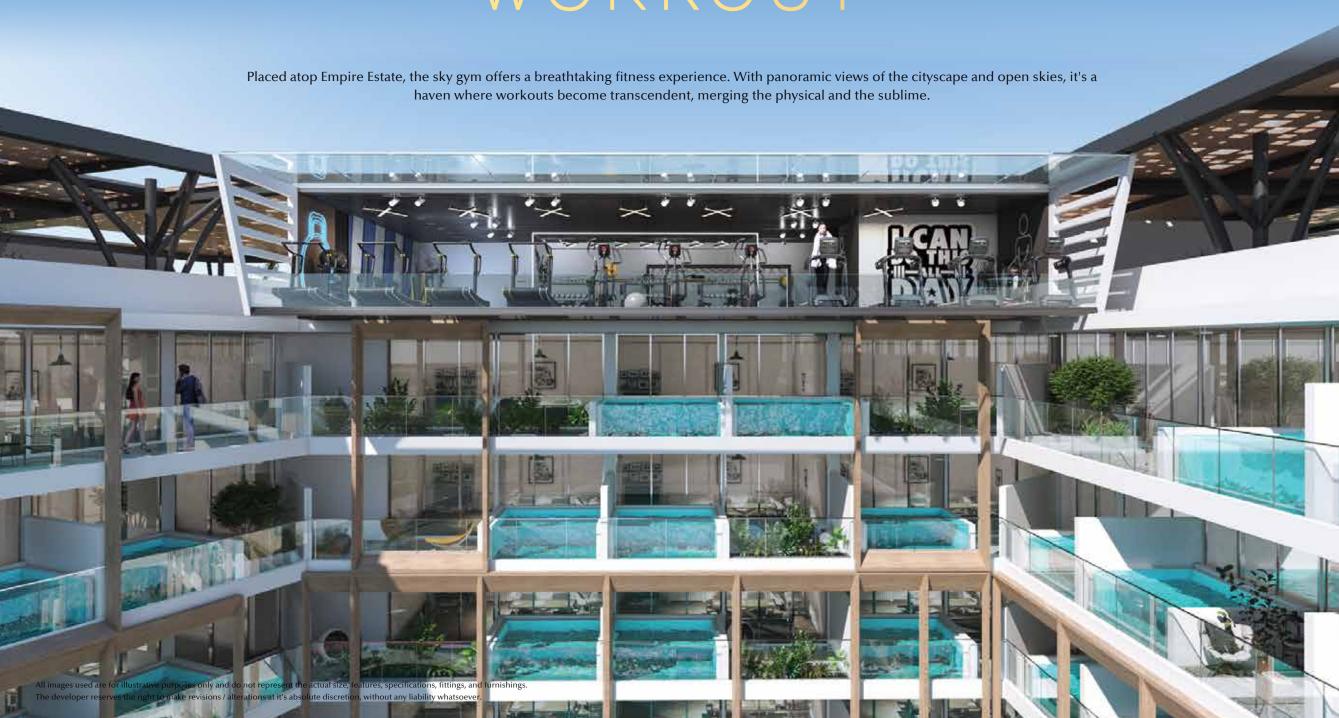

ngage in creative activities, and watch your children play freely in a secure environment.















## BBQ CORNER



Placed within Empire Estates, the dedicated BBQ area, invites residents to savour the joys of grilling. This sizzling community hub fosters camaraderie as neighbours gather, creating unforgettable moments around the irresistible aroma of barbecue delights.





#### PADDLE

### TENNIS COURT







Discover the perfect blend of fitness and serenity at the Empire Estate's walking and jogging tracks on its first floor. Indulge yourself in lush greenery and wonderfully crafted landscapes as you traverse these well-maintained paths, providing an ideal setting for a refreshing and rejuvenating outdoor workout experience.







## THE CLUB









#### SKY GYM

## WORKOUT





















## LUXURY AND CONVENIENCE









All images used are for illustrative purposes only and do not represent the actual size, features, specifications, fittings, and furnishings. The developer reserves the right to make revisions / alterations at it's absolute discretion, without any liability whatsoever.

EMPIRE DEVELOPMENTS