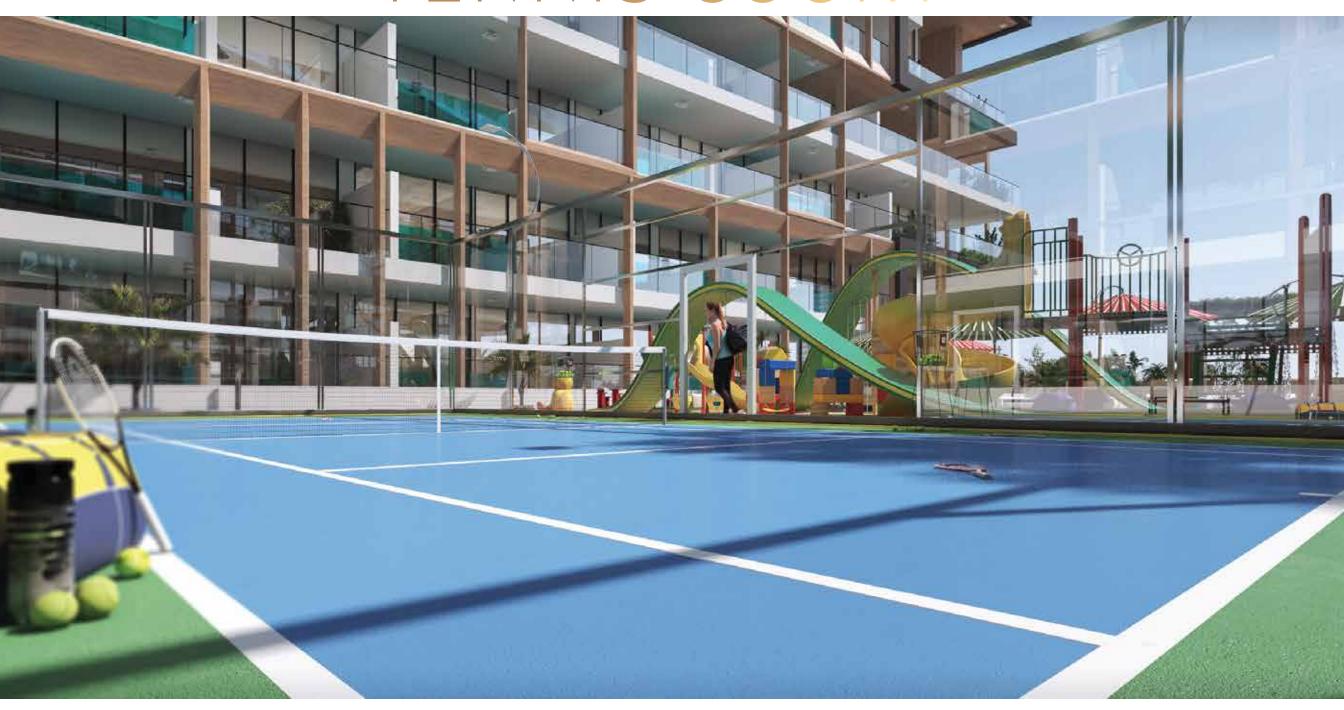

#### PADDLE

### TENNIS COURT

Discover the perfect blend of fitness and serenity at the Empire Estate's walking and jogging tracks on its first floor. Indulge yourself in lush greenery and wonderfully crafted landscapes as you traverse these well-maintained paths, providing an ideal setting for a refreshing and rejuvenating outdoor workout experience.