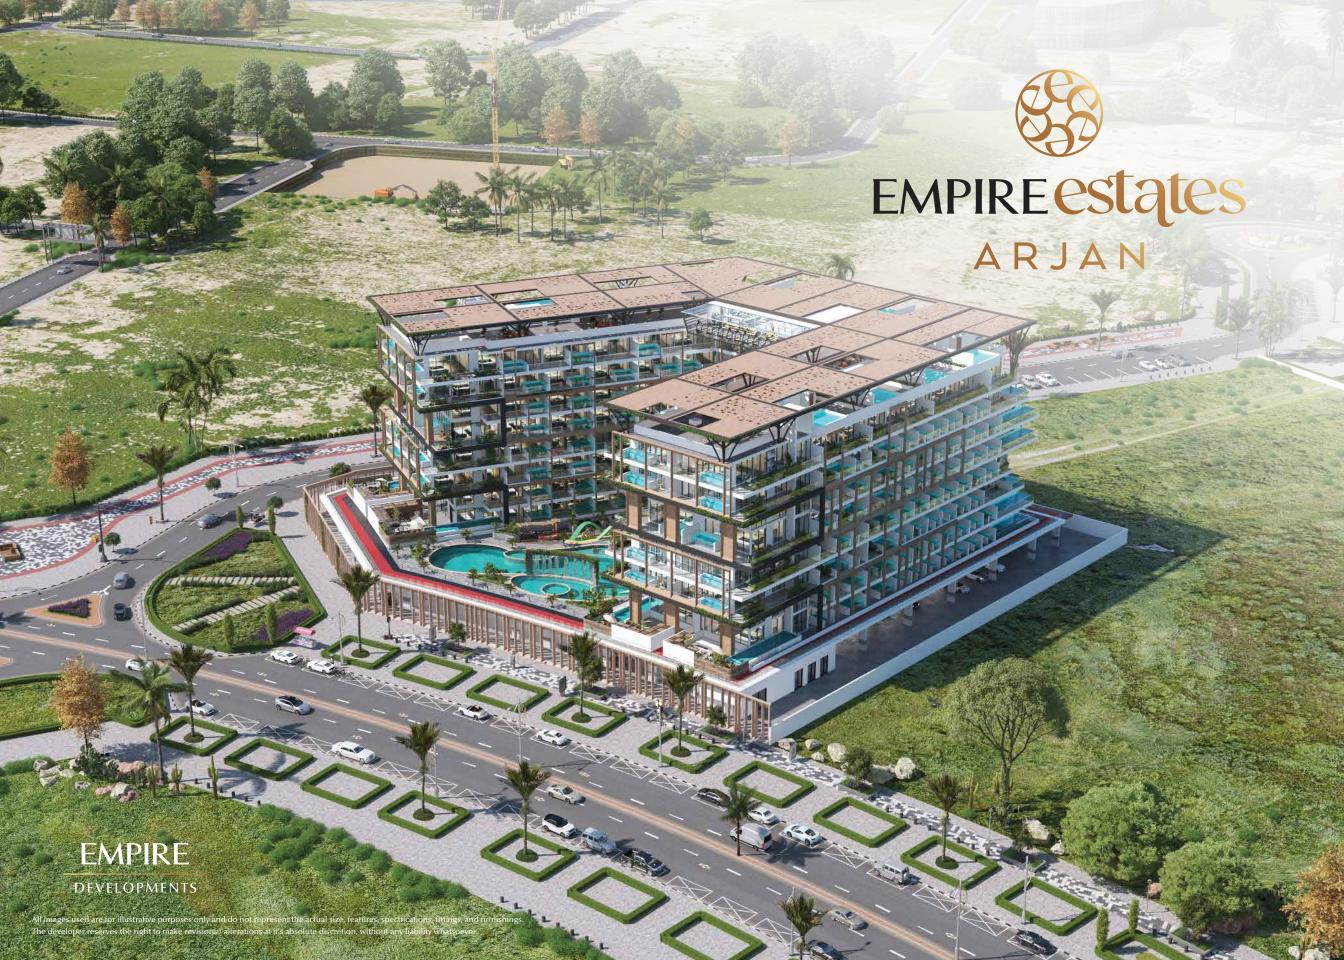

## ARJAN'S

#### RESIDENTIAL RENAISSANCE

Arjan, celebrated for its inviting liveability, showcases compelling residential projects and numerous opportunities. The locale seamlessly integrates contemporary comforts with community allure, making it a desirable haven for individuals in pursuit of a refined lifestyle amid flourishing residential endeavours.

## DUBAI

LOCATION

Perfectly placed in the prime centre of Dubai within the vibrant locale of Arjan, Empire Estates offers an unrivalled level of convenience. With a strategic location just a brief 18-minute drive from the renowned Mall of the Emirates, a mere 2 minutes from Dubai Miracle Garden and 15 minutes from Global Village... every major destination is within effortless reach. The prestigious Parkview Hospital, the largest healthcare facility in the Middle East, is situated nearby, accompanied by six top-tier schools in the surrounding area. In essence, this project transforms the city into your literal playground.