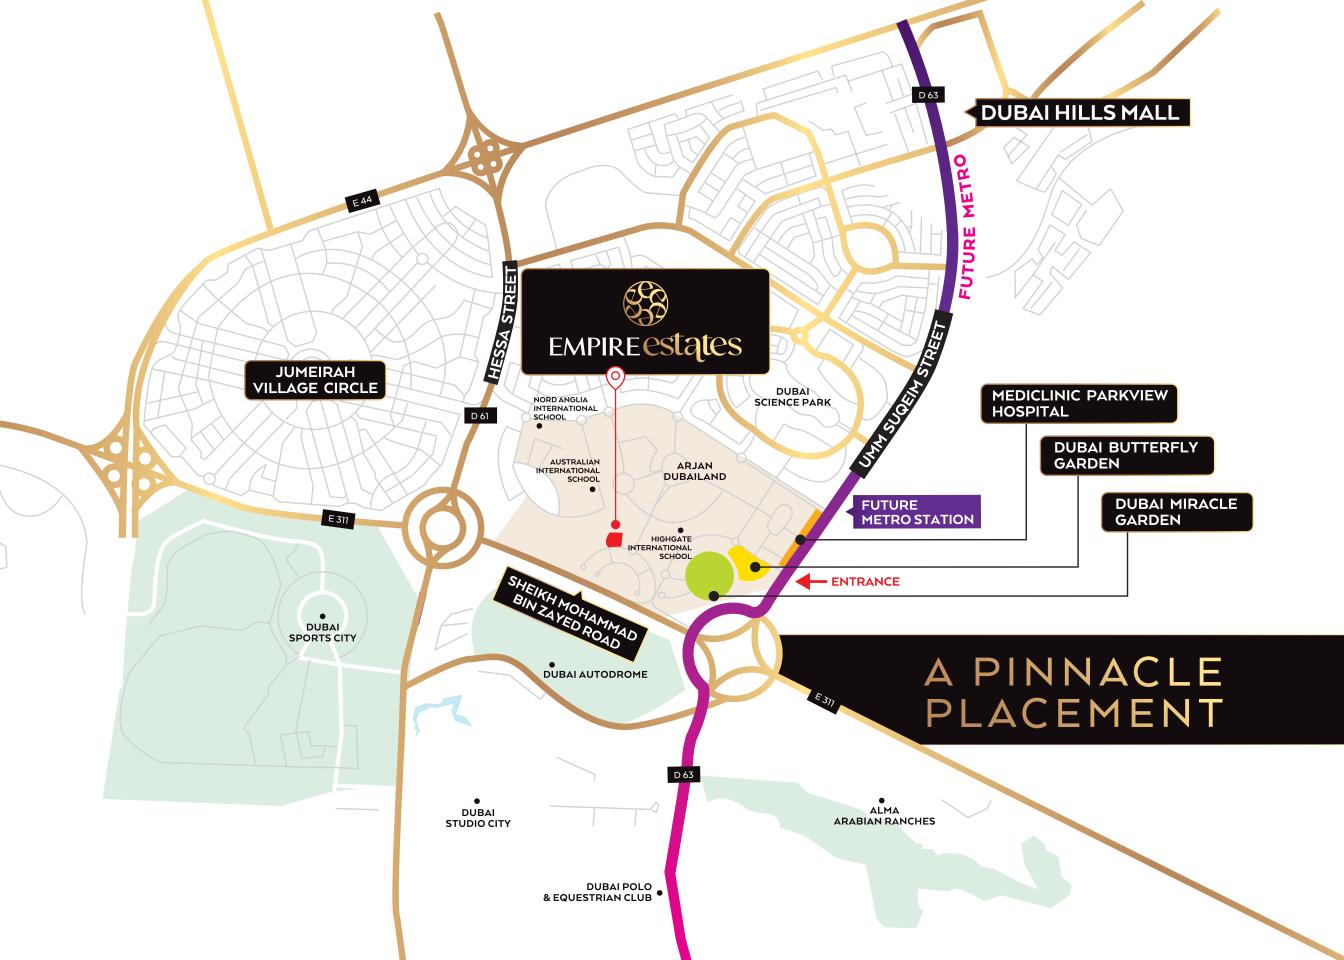

## DUBAI

LOCATION

Perfectly placed in the prime centre of Dubai within the vibrant locale of Arjan, Empire Estates offers an unrivalled level of convenience. With a strategic location just a brief 18-minute drive from the renowned Mall of the Emirates, a mere 2 minutes from Dubai Miracle Garden and 15 minutes from Global Village... every major destination is within effortless reach. The prestigious Parkview Hospital, the largest healthcare facility in the Middle East, is situated nearby, accompanied by six top-tier schools in the surrounding area. In essence, this project transforms the city into your literal playground.