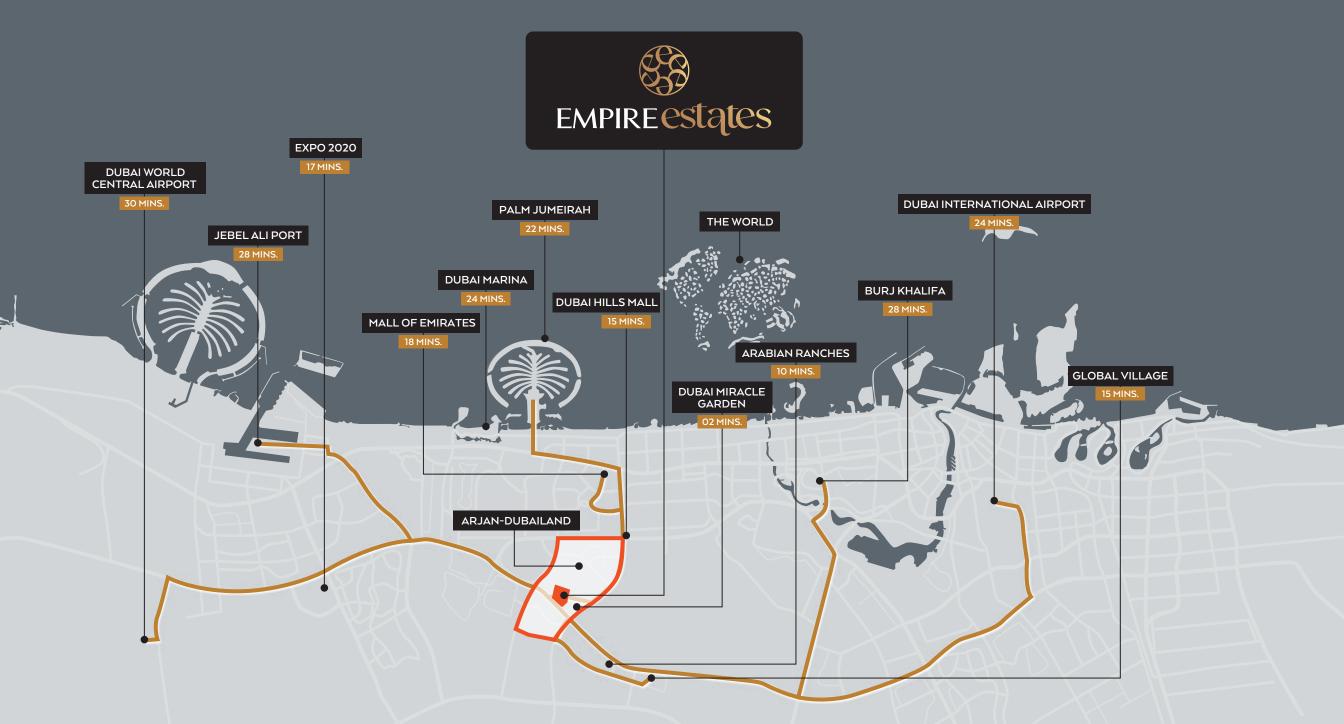

## DUBAI

LOCATION

Perfectly placed in the prime centre of Dubai within the vibrant locale of Arjan, Empire Estates offers an unrivalled level of convenience. With a strategic location just a brief 18-minute drive from the renowned Mall of the Emirates, a mere 2 minutes from Dubai Miracle Garden and 15 minutes from Global Village... every major destination is within effortless reach. The prestigious Parkview Hospital, the largest healthcare facility in the Middle East, is situated nearby, accompanied by six top-tier schools in the surrounding area. In essence, this project transforms the city into your literal playground.