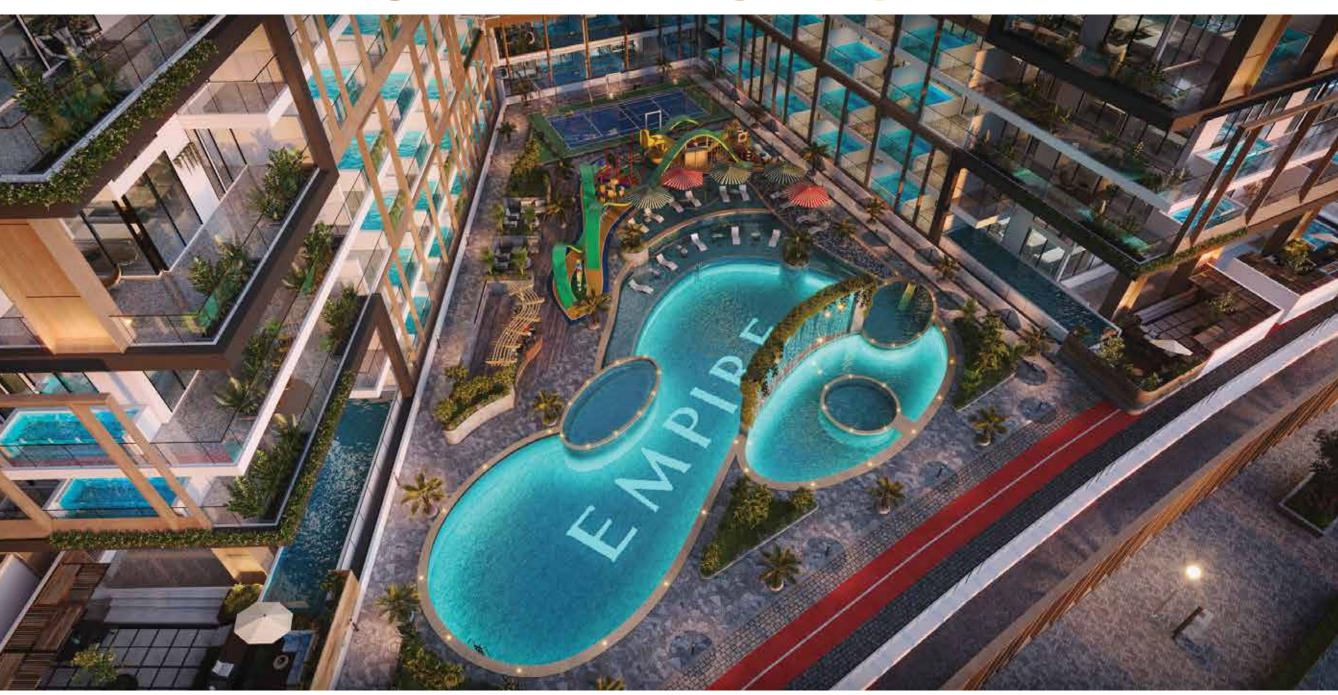

## GREEN PODIUM

## LUXE AQUA MARVEL

Perched atop the smart residential Empire Estates, the lagoon-shaped swimming pool captivates with its amazingly crafted waterfall view. Cascading seamlessly into the azure depths, the water feature creates a serene oasis, marrying architectural sophistication with natural allure for an unparalleled residential experience.

## LAGOON RESPITE

Dive into the expansive embrace of our colossal lagoon pool, a haven that signals you to unwind after a demanding day. Surrender to the allure of its vast azure expanse, where the stresses of everyday life simply fade away. Close your eyes, luxuriate in the sun's soothing caress, and let it transport you to a tranquil empire of relaxation and rejuvenation. This isn't just a pool; it's a lavish water haven where calmness meets pure luxury.