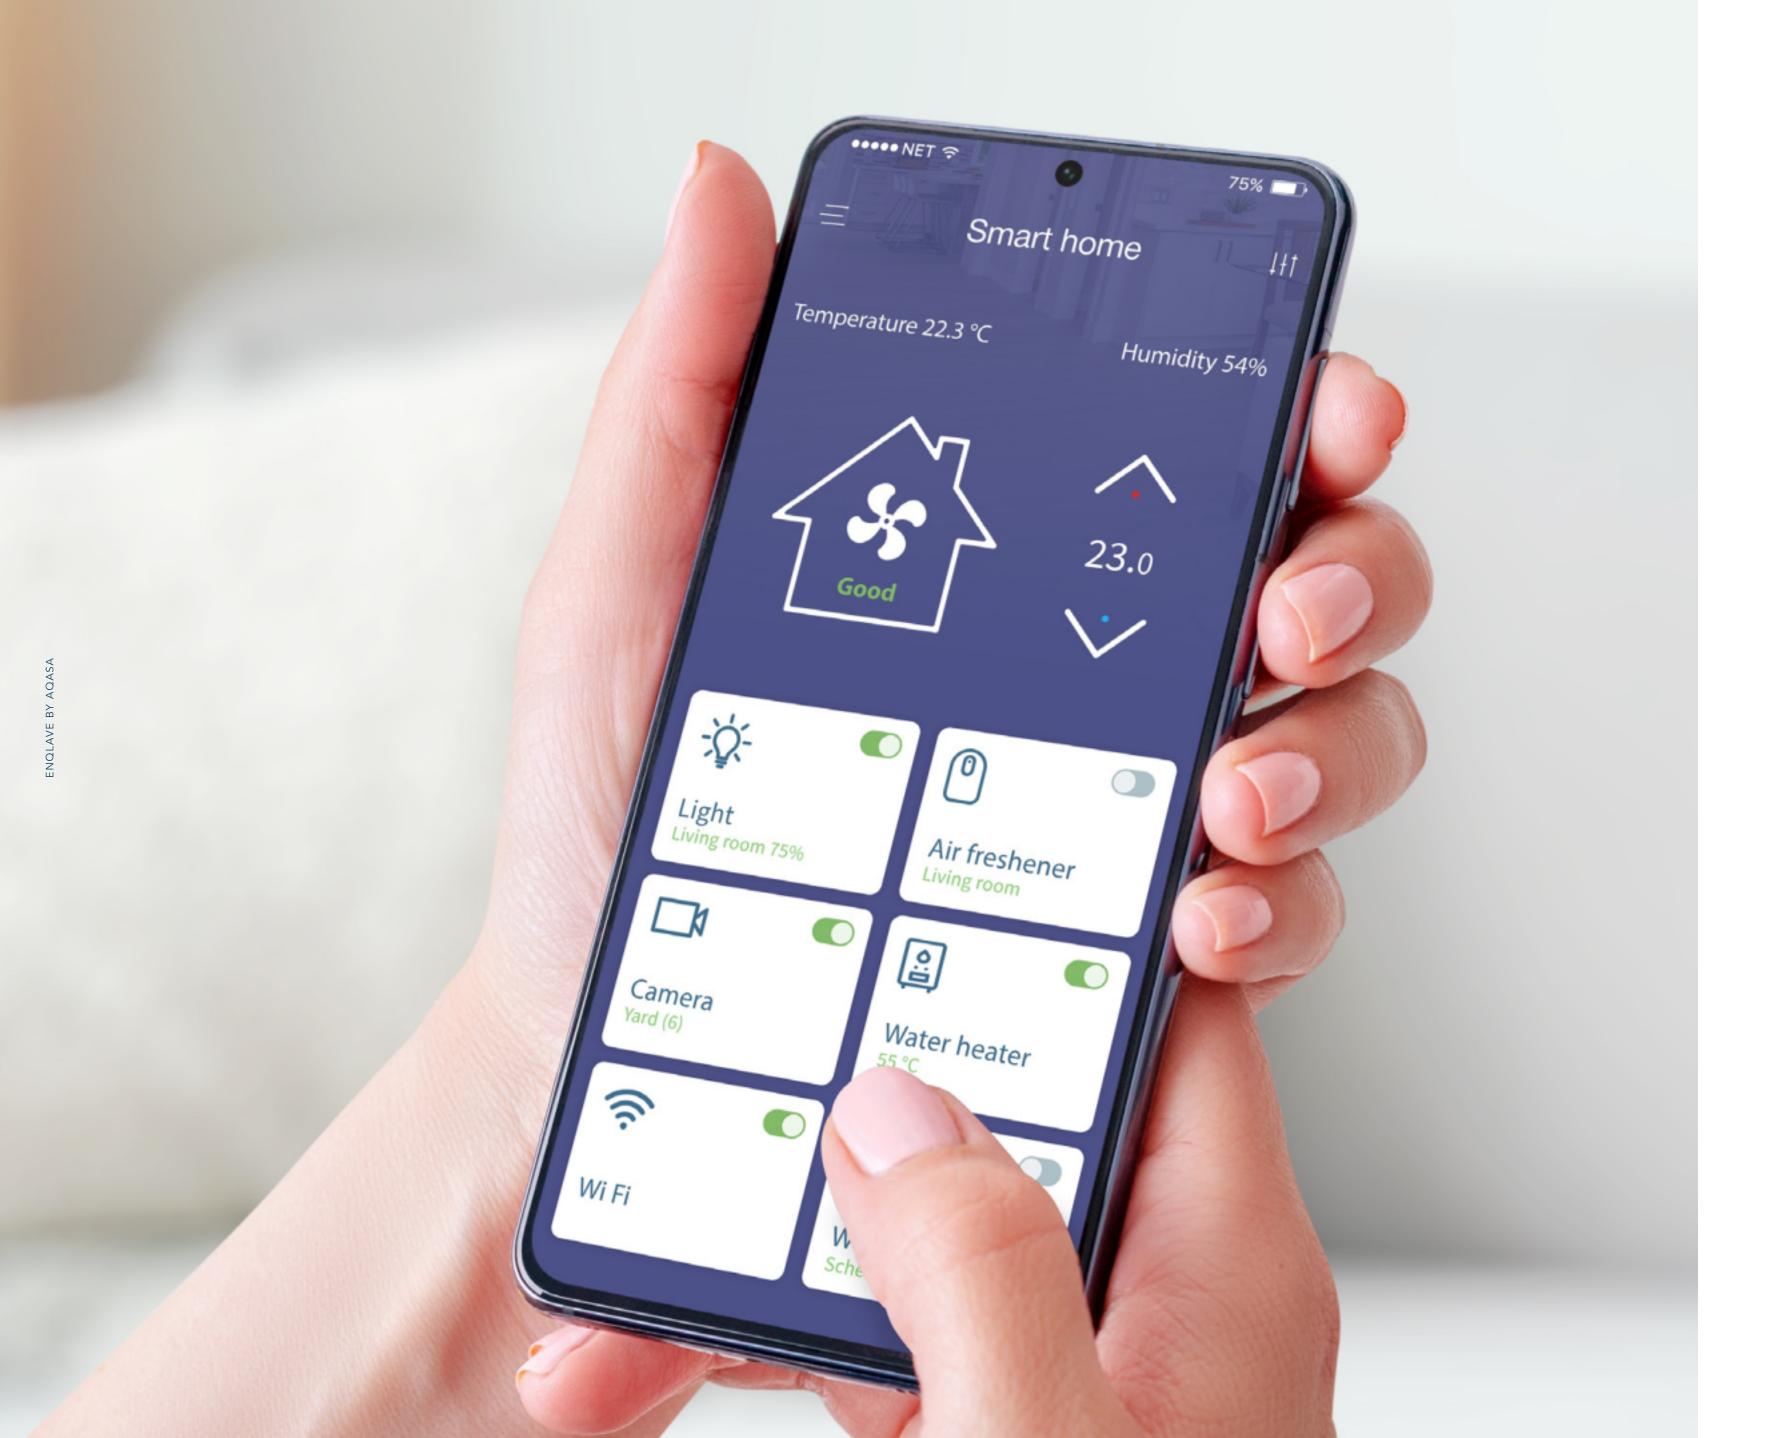

#### SMART HOMES.

Aqasa Enclave is designed to offer the latest in smart home technology.

Each unit is equipped with advanced features that enhance comfort and convenience.

Smart lighting systems

Climate control

High-speed internet connectivity

Integrated home automation