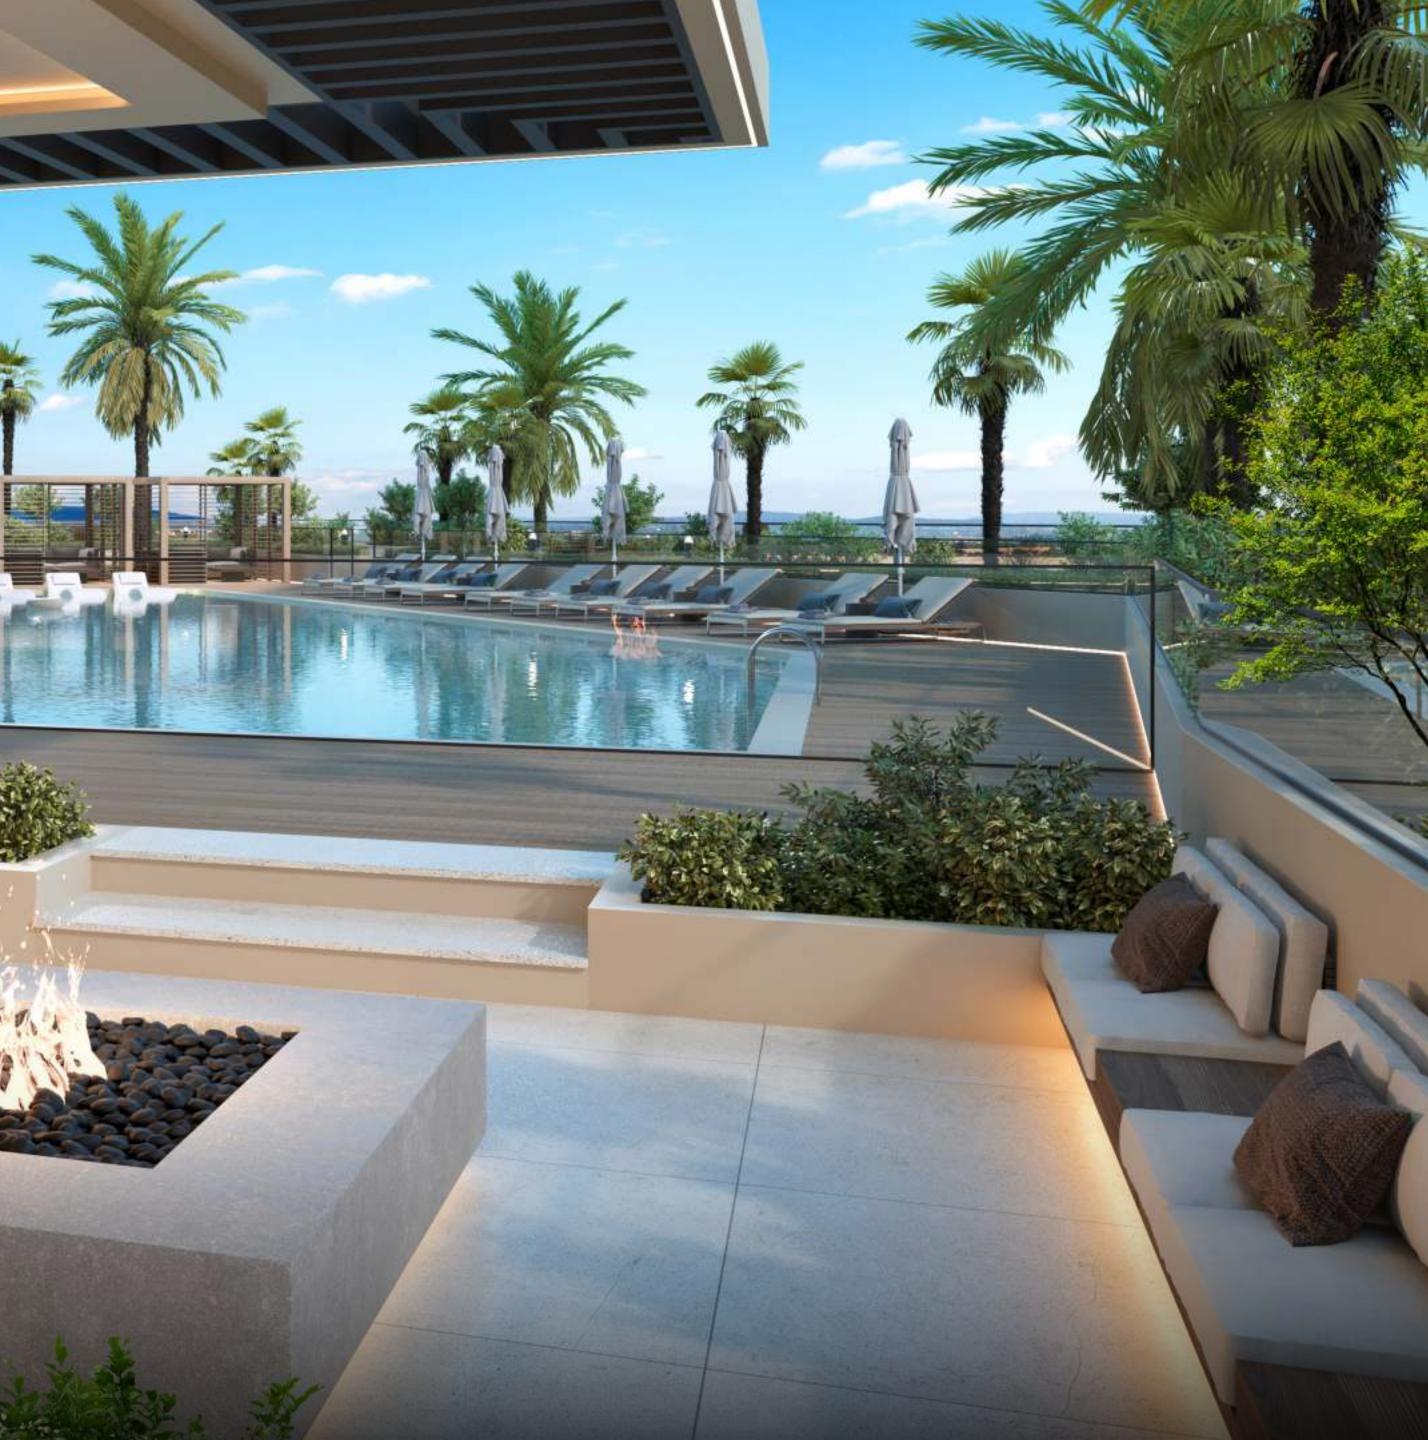

#### AQUATIC OASIS.

Dive into ultimate relaxation and rejuvenation with our expansive swimming pool and invigorating jacuzzi, providing a tranquil retreat amidst the bustling energy of city life.

Lounge poolside, bask in the sun, and let the soothing waters dissolve the stresses of the day, offering a serene escape right at your doorstep.

SWIMMING POOL & JACUZZI

#### FIRE PLACE.

Gather under the starlit sky and bask in the warmth of our outdoor fireplace, where flickering flames dance amidst the crisp night air.

Surrounded by comfortable seating and enveloped in the tranquil ambiance of nature, it's the perfect setting for intimate gatherings and memorable moments shared under the open heavens.

ENQLAVE BY AQASA

FIRE PLACE & OUTDOOR SEATING