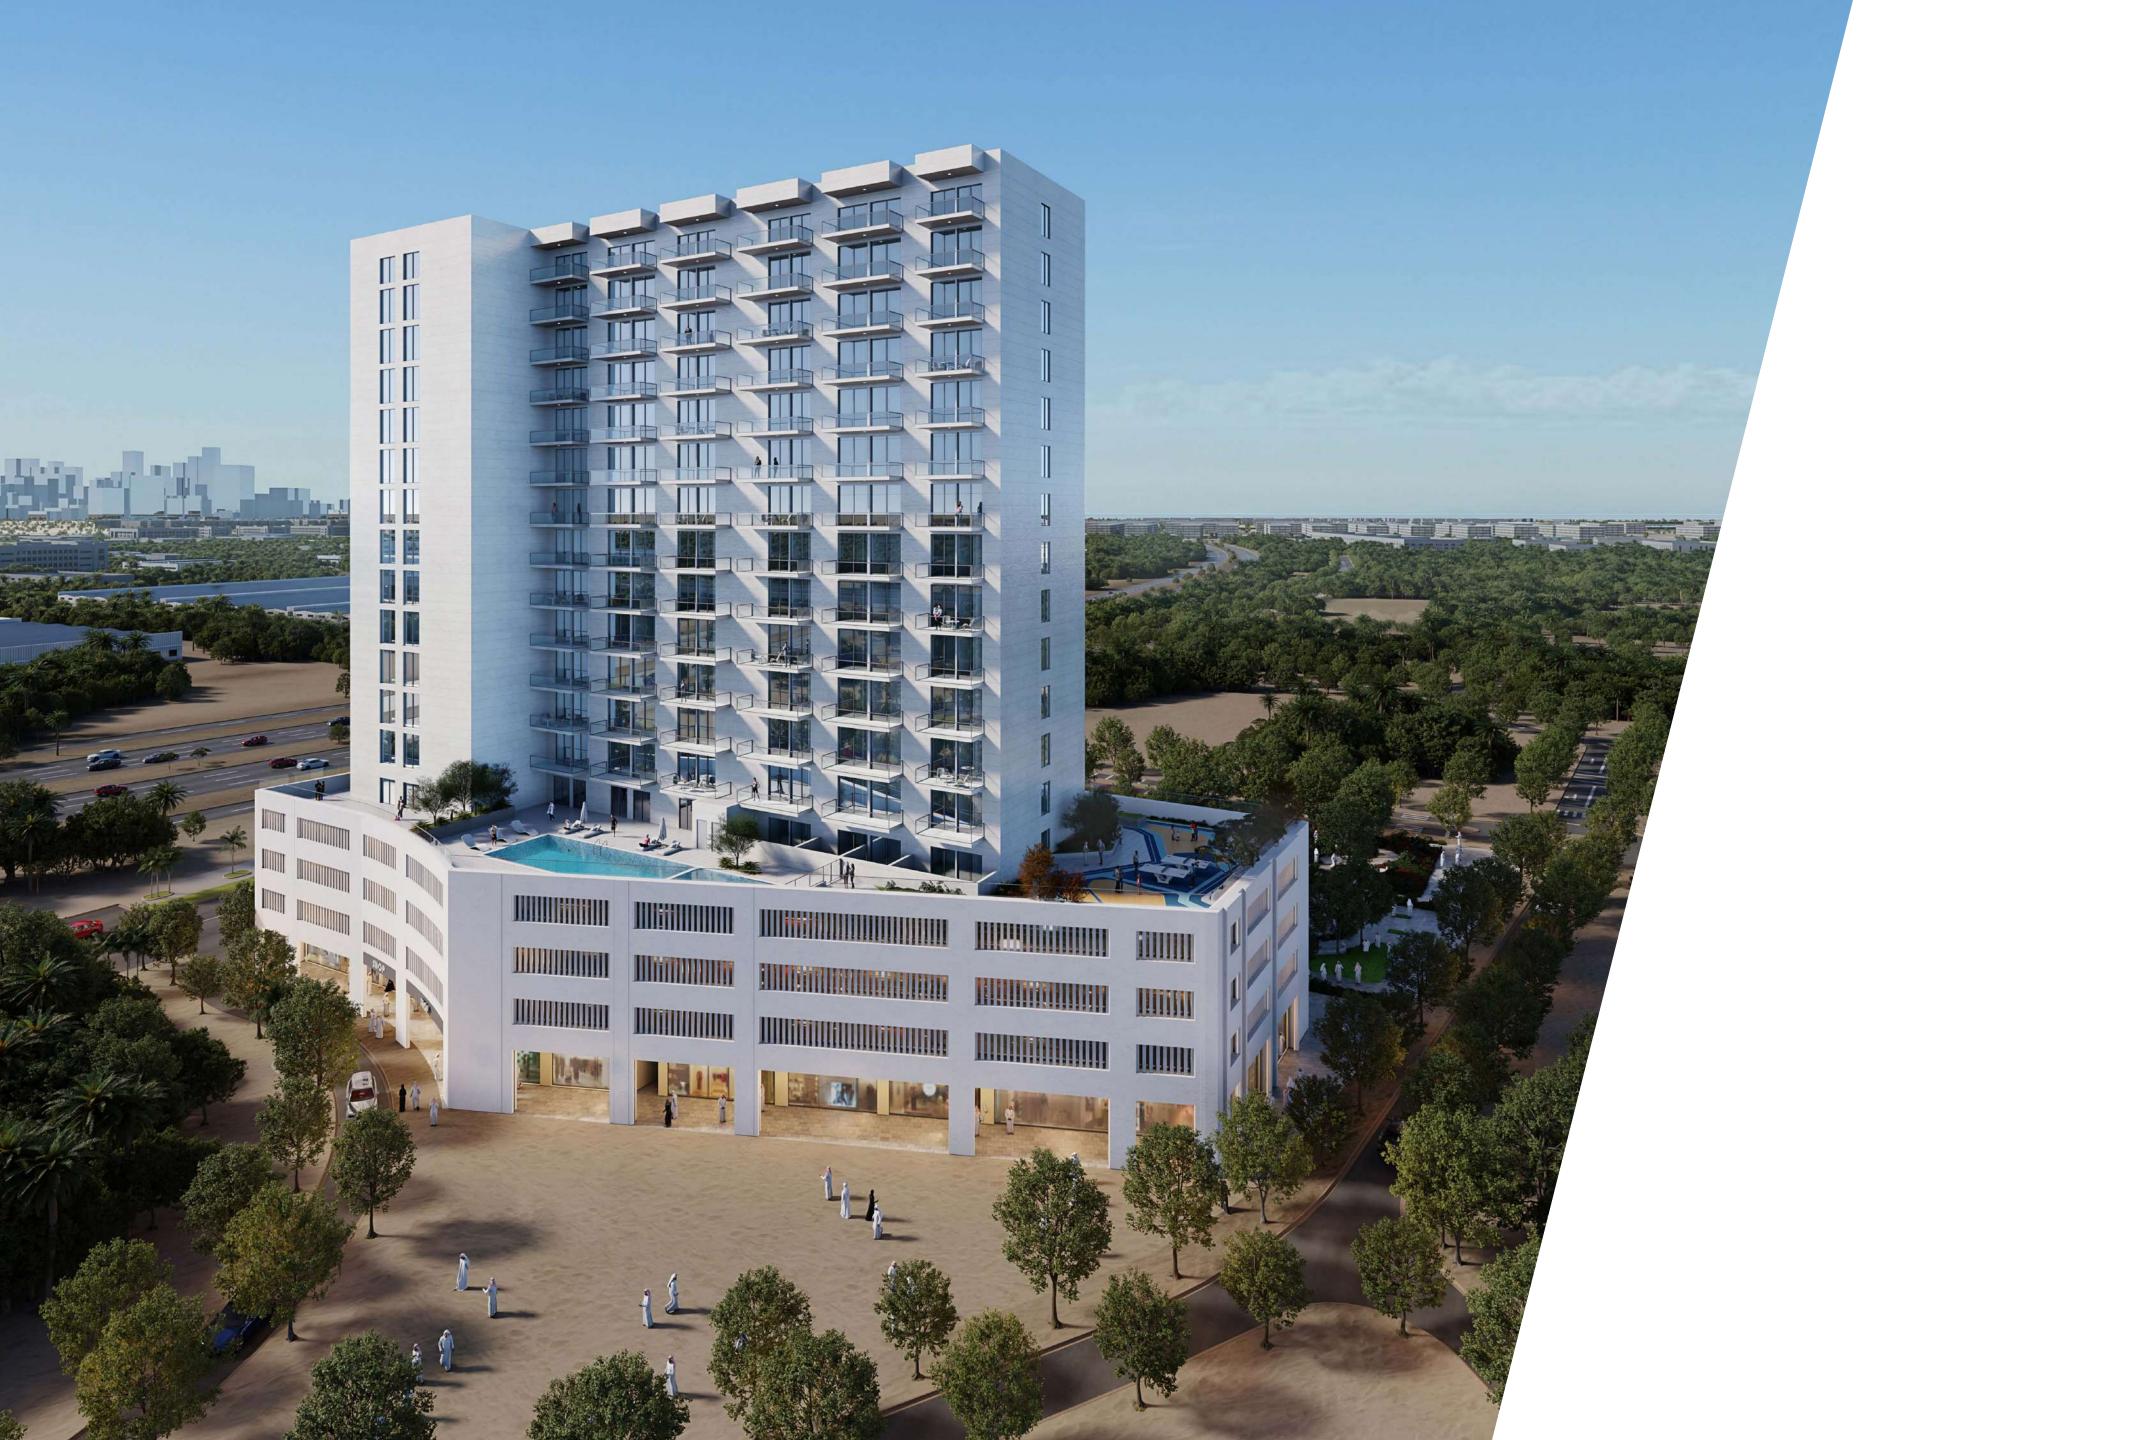

## 

GATE

DOWNTOWN JEBEL ALI

# EQUITIGATE

A Fully Furnished Freehold Vertical Community on Sheikh Zayed Road.

## ABOUT EQUIT GATE

- Freehold property on SZR
- Seamless connectivity
- Basement, ground, 3 podium, 14 floors & roof
- 277 apartments
- Fully furnished studios, 1, 2 & 3 bedrooms
- Retail shops