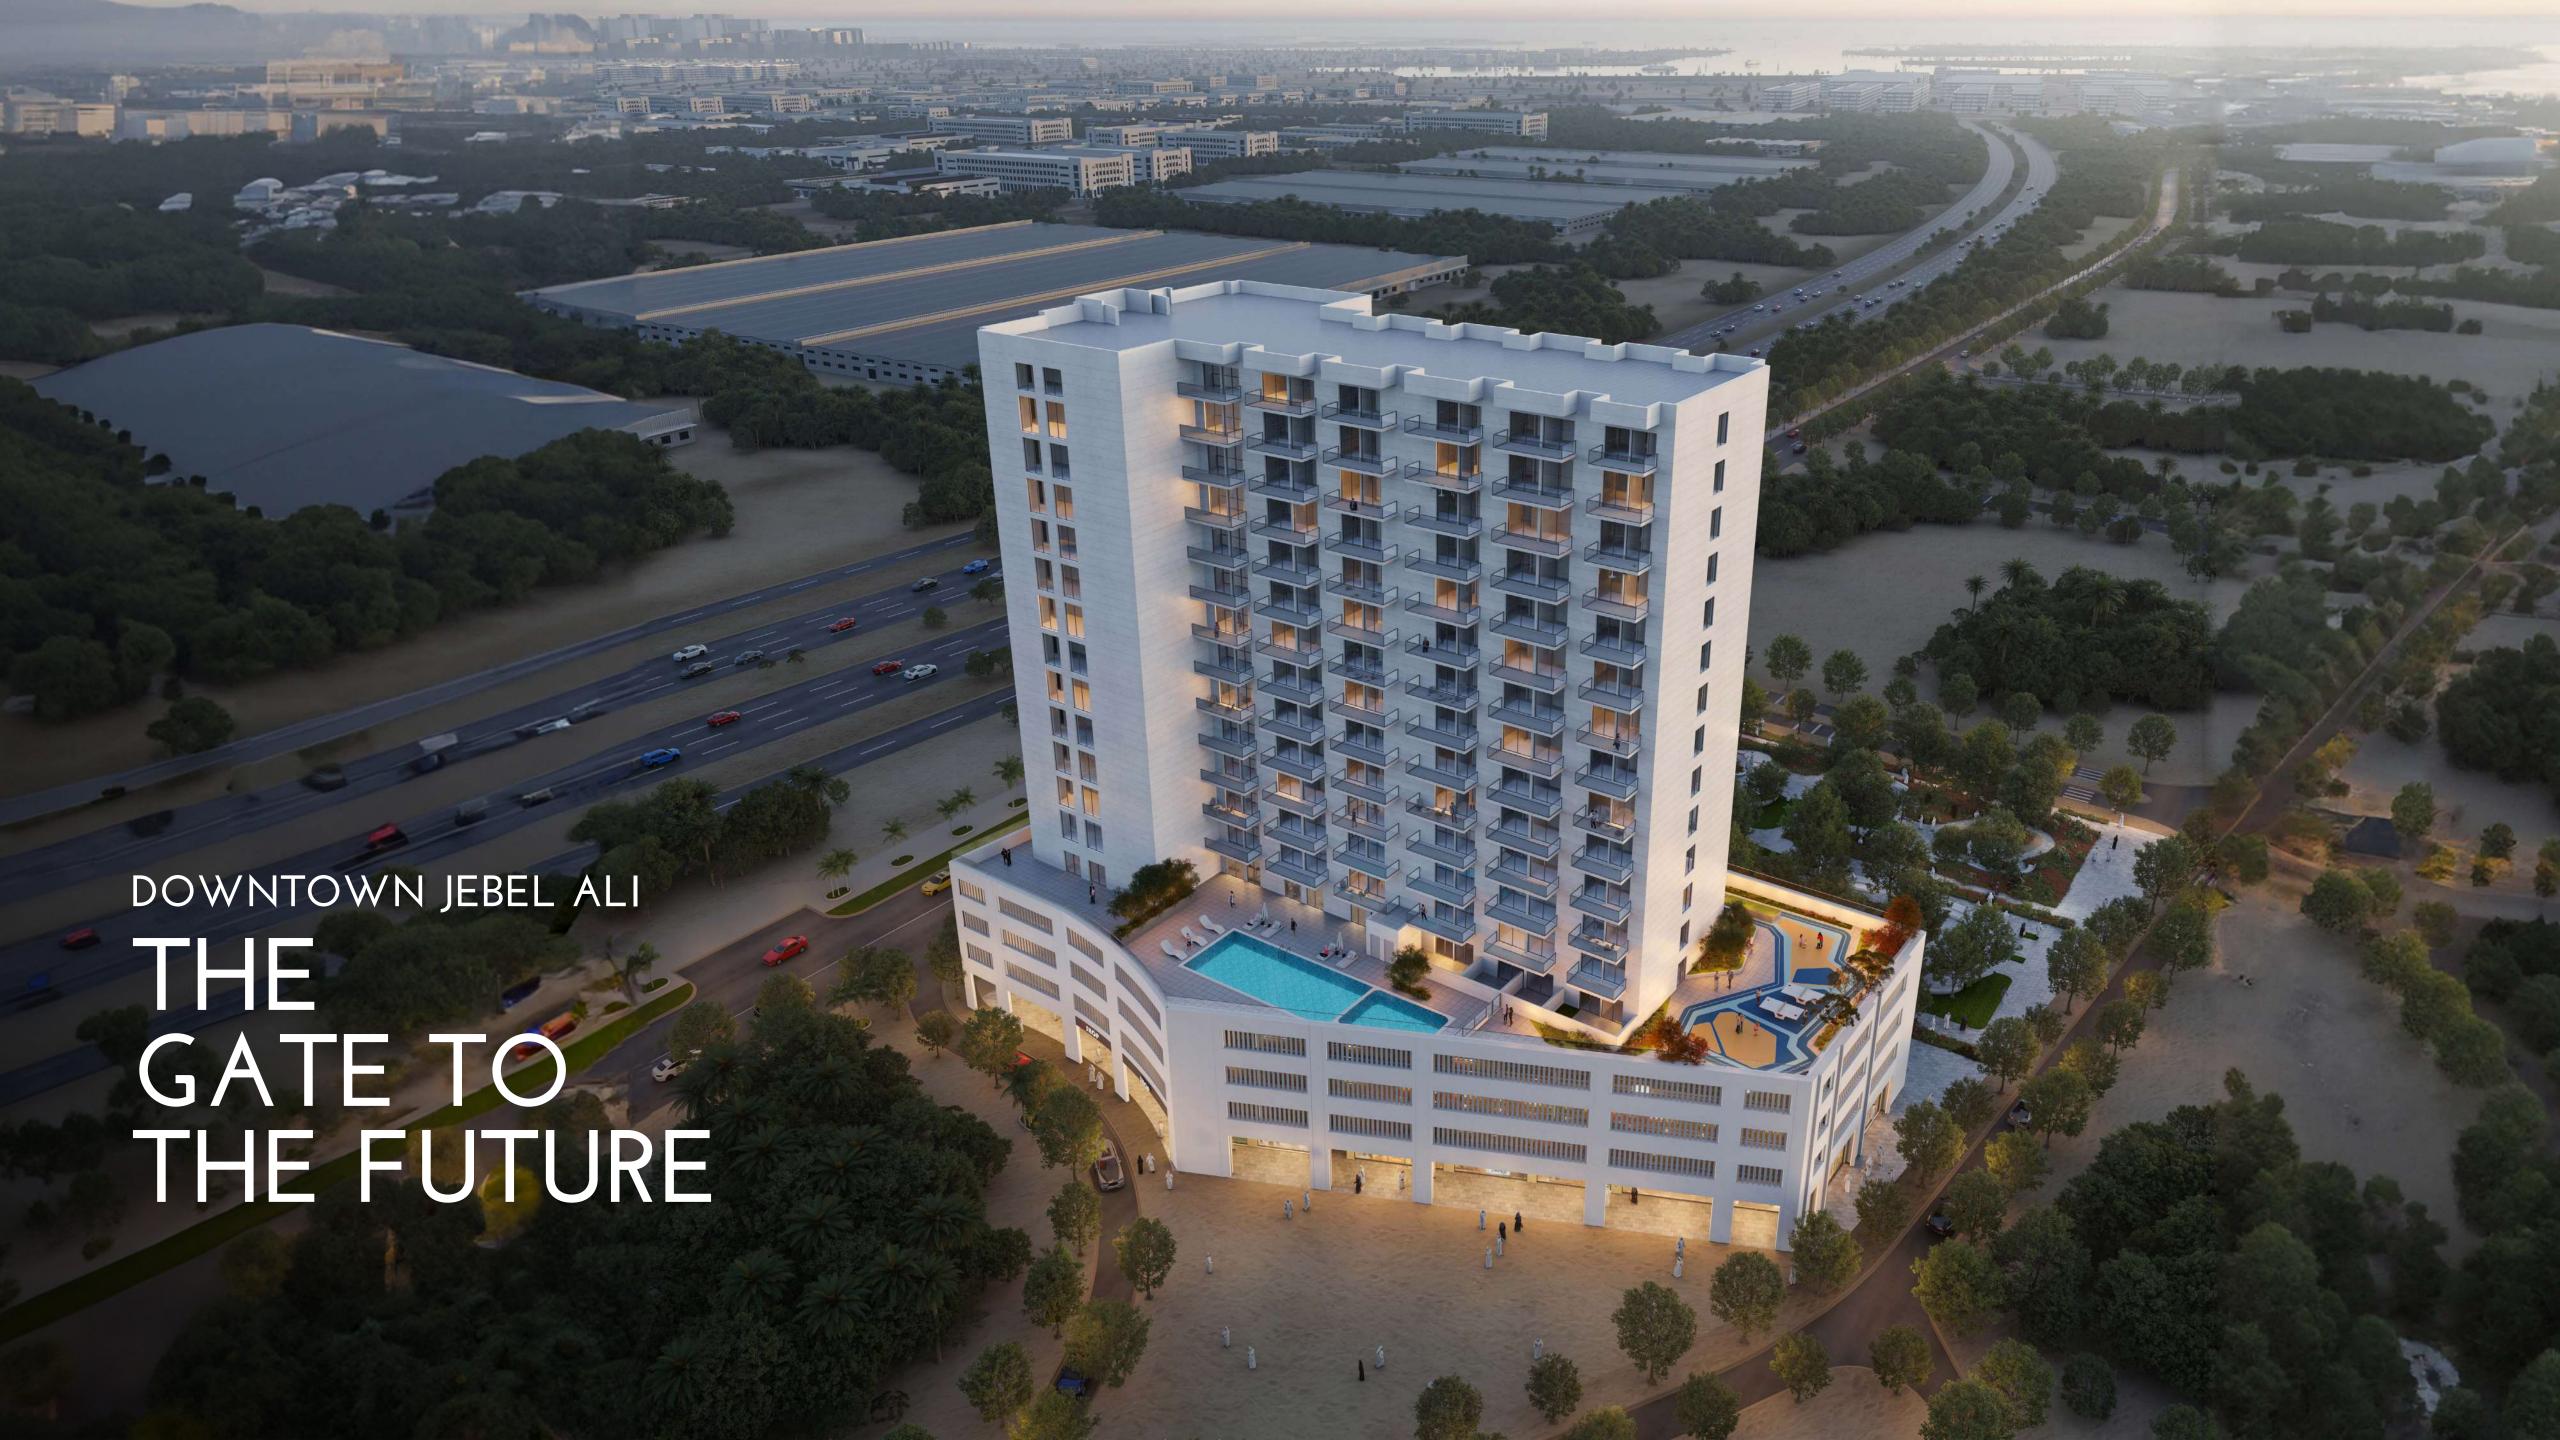

## 

GATE

DOWNTOWN JEBEL ALI

# EQUITIGATE

A Fully Furnished Freehold Vertical Community on Sheikh Zayed Road.

## ABOUT EQUIT GATE

- Freehold property on SZR
- Seamless connectivity
- Basement, ground, 3 podium, 14 floors & roof
- 277 apartments
- Fully furnished studios, 1, 2 & 3 bedrooms
- Retail shops