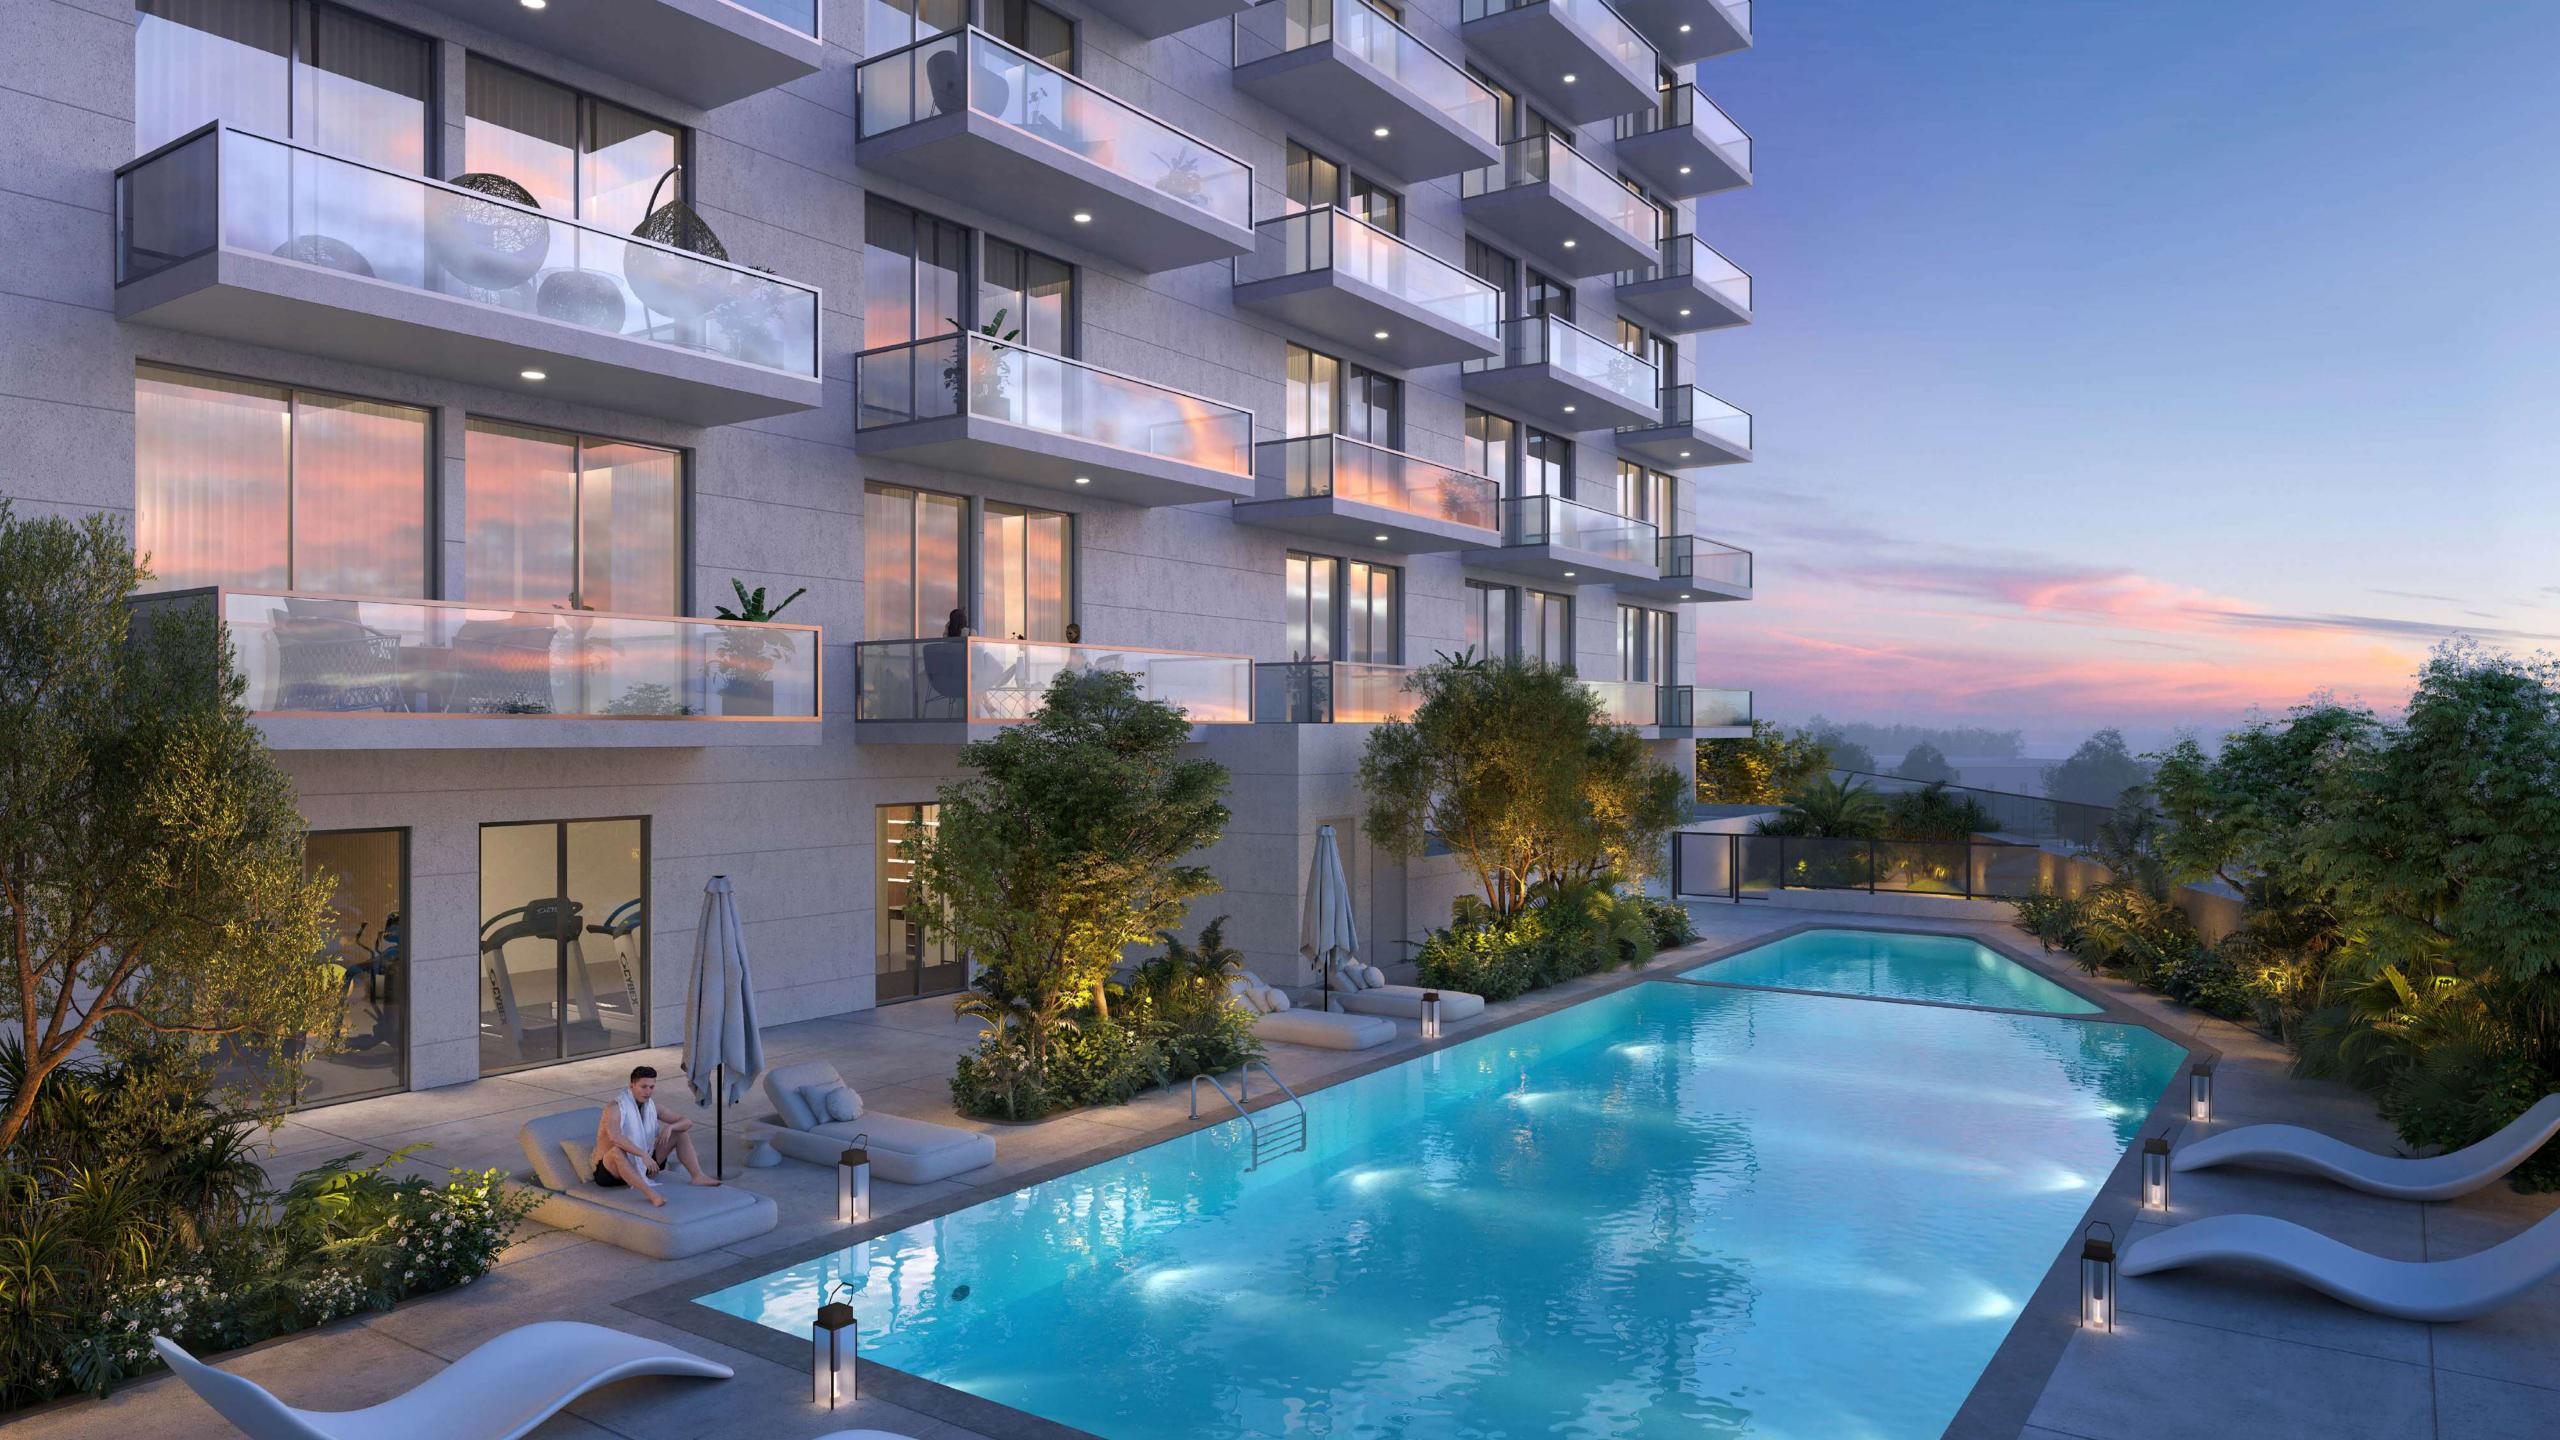

## ABOUT EQUIT GATE

- Freehold property on SZR
- Seamless connectivity
- Basement, ground, 3 podium, 14 floors & roof
- 277 apartments
- Fully furnished studios, 1, 2 & 3 bedrooms
- Retail shops

# ENRICHED LIVING

GYM

KIDS PLAYING AREA

BASKETBALL TABLETENNIS AREA AREA

FULLY
FURNISHED
& EXPERTLY
DESIGNED
HOMES